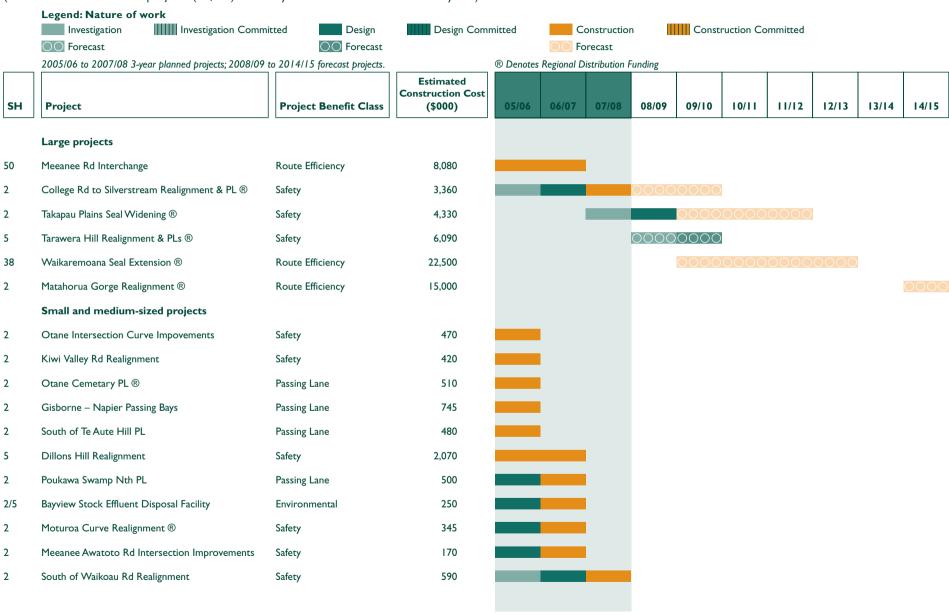

## Table HB2

## Hawke's Bay State Highway Projects Forecast for 2005/06 to 2014/15

(Smaller and medium-sized projects (< \$3M) have only been identified for the next 3 years)

## Hawke's Bay State Highway Projects Forecast for 2005/06 to 2014/15

(Smaller and medium-sized projects (< \$3M) have only been identified for the next 3 years)

| cast                                     | ○○ Forecast                   |                                     |                   | O Fo              |                   |                   |                   |                   |                                                                                                                                                                                                                                                                                                                                                                                                                                                                                                                                                                                                                                                                                                                                                                                                                                                                                                                                                                                                                                                                                                                                                                                                                                                                                                                                                                                                                                                                                                                                                                          |                   |                   |                   |
|------------------------------------------|-------------------------------|-------------------------------------|-------------------|-------------------|-------------------|-------------------|-------------------|-------------------|--------------------------------------------------------------------------------------------------------------------------------------------------------------------------------------------------------------------------------------------------------------------------------------------------------------------------------------------------------------------------------------------------------------------------------------------------------------------------------------------------------------------------------------------------------------------------------------------------------------------------------------------------------------------------------------------------------------------------------------------------------------------------------------------------------------------------------------------------------------------------------------------------------------------------------------------------------------------------------------------------------------------------------------------------------------------------------------------------------------------------------------------------------------------------------------------------------------------------------------------------------------------------------------------------------------------------------------------------------------------------------------------------------------------------------------------------------------------------------------------------------------------------------------------------------------------------|-------------------|-------------------|-------------------|
| 2007/00 2 51 1 5:4 2000/00               |                               |                                     |                   | $\bigcirc$        | recast            |                   |                   |                   |                                                                                                                                                                                                                                                                                                                                                                                                                                                                                                                                                                                                                                                                                                                                                                                                                                                                                                                                                                                                                                                                                                                                                                                                                                                                                                                                                                                                                                                                                                                                                                          |                   |                   |                   |
| 2007/08 3-year planned projects; 2008/09 | to 2014/15 forecast projects. |                                     | ® Denotes         | Regional Di       | istribution F     | unding            | ding              |                   |                                                                                                                                                                                                                                                                                                                                                                                                                                                                                                                                                                                                                                                                                                                                                                                                                                                                                                                                                                                                                                                                                                                                                                                                                                                                                                                                                                                                                                                                                                                                                                          |                   |                   |                   |
|                                          | Project Benefit Class         | Estimated Construction Cost (\$000) | 05/06             | 06/07             | 07/08             | 08/09             | 09/10             | 10/11             | 11/12                                                                                                                                                                                                                                                                                                                                                                                                                                                                                                                                                                                                                                                                                                                                                                                                                                                                                                                                                                                                                                                                                                                                                                                                                                                                                                                                                                                                                                                                                                                                                                    | 12/13             | 13/14             | 14/15             |
|                                          |                               | Project Benefit Class               | Construction Cost Cost Construction Cost Cost Construction Cost Cost Cost Construction Cost Cost Cost Cost Cost Cost Cost Cost | Construction Cost | Construction Cost | Construction Cost |

| 2   | Tahaenui Bridge Replacement and Realignment | Safety              | 2,835 |
|-----|---------------------------------------------|---------------------|-------|
| 5   | Wishing Well Realignment                    | Safety              | 665   |
| 2   | Whakaki Rd Curves Improvements              | Safety              | 1,955 |
| 2   | Maharakeke Rd Intersection                  | Safety              | 670   |
| 50A | Maraekakaho Rd/York Rd Intersection         | Safety              | 770   |
| 50  | Glencoe Gorge Realignment                   | Safety              | 1,770 |
| 2   | Te Uhi Hill Realignment                     | Safety              | 3,190 |
| 2   | Mohaka Viaduct Realignment                  | Safety              | 710   |
| 50  | Pakowhai Rd/Expressway Grade Seperation     | Safety              | 2,200 |
| 2   | Napier Airport to Bay View PLs              | Passing Lane        | 945   |
| 2   | Corkscrew Gully PL Nthbd                    | Passing Lane        | 520   |
| 2   | South of Pukeora Rd PL                      | Passing Lane        | 505   |
| 2   | Te Mahanga Nth PL                           | Passing Lane        | 560   |
| 2   | Drumpeel Sth PL                             | Passing Lane        | 400   |
| 2   | South of Maharakeke Bridge PL               | Passing Lane        | 570   |
| 2   | SH2 south of SH50 PL                        | Passing Lane        | 515   |
|     | Walking and cycling projects                |                     |       |
|     | Hawke's Bay Cycling Strategy                | Walking and Cycling | 50    |
| 2   | Karamu Stream Bridge Cycleway               | Walking and Cycling | 400   |
| 2   | Bay View Cycleway                           | Walking and Cycling | 200   |