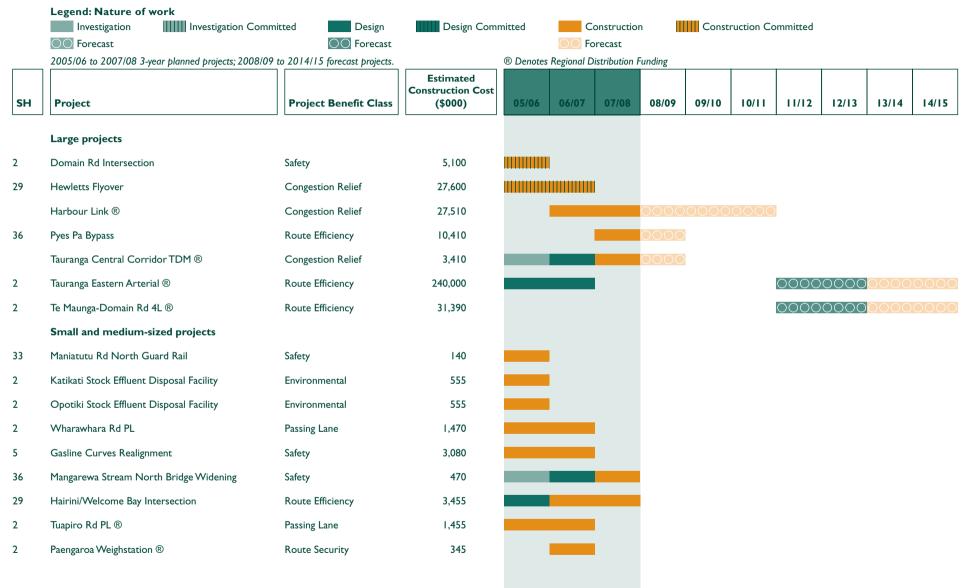

## Table BOP2

## Bay of Plenty State Highway Projects Forecast for 2005/06 to 2014/15

(Smaller and medium-sized projects (< \$3M) have only been identified for the next 3 years)

|    | Legend: Nature of work Investigation Investigation Committed Design                                  |                                         | Design Com                                | Construction Construction Committed |       |       |       |       |       |       |       |       |       |
|----|------------------------------------------------------------------------------------------------------|-----------------------------------------|-------------------------------------------|-------------------------------------|-------|-------|-------|-------|-------|-------|-------|-------|-------|
|    | OO Forecast                                                                                          | OO Forecast                             |                                           |                                     |       |       |       |       |       |       |       |       |       |
|    | 2005/06 to 2007/08 3-year planned projects; 2008/09                                                  | ® Denotes Regional Distribution Funding |                                           |                                     |       |       |       |       |       |       |       |       |       |
| SH | Project                                                                                              | Project Benefit Class                   | Estimated<br>Construction Cost<br>(\$000) | 05/06                               | 06/07 | 07/08 | 08/09 | 09/10 | 10/11 | 11/12 | 12/13 | 13/14 | 14/15 |
|    | Other possible small and medium-sized projects (depending on progress with higher priority projects) |                                         |                                           |                                     |       |       |       |       |       |       |       |       |       |
| 2  | Wainui Rd Intersection                                                                               | Safety                                  | 160                                       |                                     |       |       |       |       |       |       |       |       |       |
| 2  | Te Puna Stream Bridge Widening                                                                       | Safety                                  | 830                                       |                                     |       |       |       |       |       |       |       |       |       |
| 2  | Waitahanui Bridge Replacement                                                                        | Safety                                  | 2,635                                     |                                     |       |       |       |       |       |       |       |       |       |
| 29 | Ngamuwahine to Soldiers Rd Realignment                                                               | Safety                                  | 3,105                                     |                                     |       |       |       |       |       |       |       |       |       |
| 36 | Hamurana to Te Waerenga Rd Seal Widening                                                             | Safety                                  | 475                                       |                                     |       |       |       |       |       |       |       |       |       |
| 29 | Soldiers Rd Intersection                                                                             | Safety                                  | 2,350                                     |                                     |       |       |       |       |       |       |       |       |       |
| 5  | Oturoa Rd Intersection                                                                               | Safety                                  | 310                                       |                                     |       |       |       |       |       |       |       |       |       |
| 36 | Mangarewa Stream South Bridge Widening                                                               | Safety                                  | 470                                       |                                     |       |       |       |       |       |       |       |       |       |
| 2  | Balls Bluff Guardrail                                                                                | Safety                                  | 1,000                                     |                                     |       |       |       |       |       |       |       |       |       |
| 36 | Central Rd Realignment                                                                               | Safety                                  | 1,960                                     |                                     |       |       |       |       |       |       |       |       |       |
| 5  | Tarukenga Poultry PL                                                                                 | Passing Lane                            | 915                                       |                                     |       |       |       |       |       |       |       |       |       |
| 33 | Banksia Rd PL                                                                                        | Passing Lane                            | 705                                       |                                     |       |       |       |       |       |       |       |       |       |
| 5  | Five Mile Gate PL                                                                                    | Passing Lane                            | 470                                       |                                     |       |       |       |       |       |       |       |       |       |
| 5  | Maraeroa North PL                                                                                    | Passing Lane                            | 705                                       |                                     |       |       |       |       |       |       |       |       |       |
|    | Walking and Cycling Projects                                                                         |                                         |                                           |                                     |       |       |       |       |       |       |       |       |       |
|    | Rotorua District Cycling Strategy                                                                    | Walking and Cycling                     | 50                                        |                                     |       |       |       |       |       |       |       |       |       |
| 2  | Hairini to Turret Rd Cycleway                                                                        | Walking and Cycling                     | 1,190                                     |                                     |       |       |       |       |       |       |       |       |       |