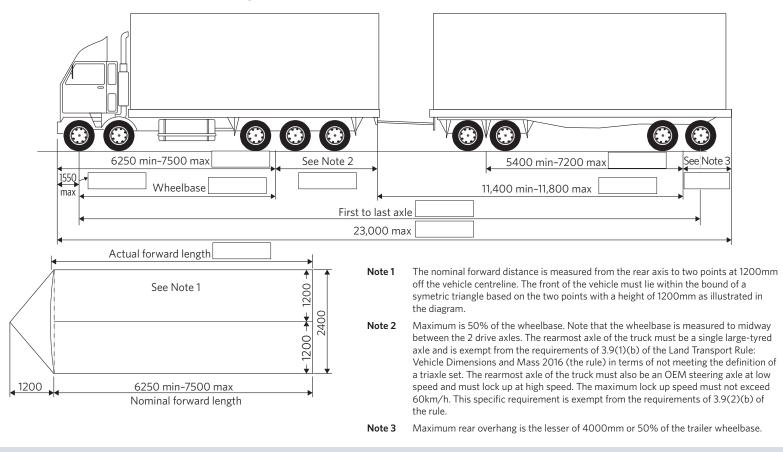

## 50MAX 23m 5-axle truck and long trailer

The information requested is required to confirm that the vehicle meets the dimension thresholds provided in NZ Transport Agency Waka Kotahi (NZTA)-approved proforma designs for high productivity motor vehicles and to support an application for a High Productivity Motor Vehicle Permit under the Land Transport Rule: Vehicle Dimensions and Mass 2016.