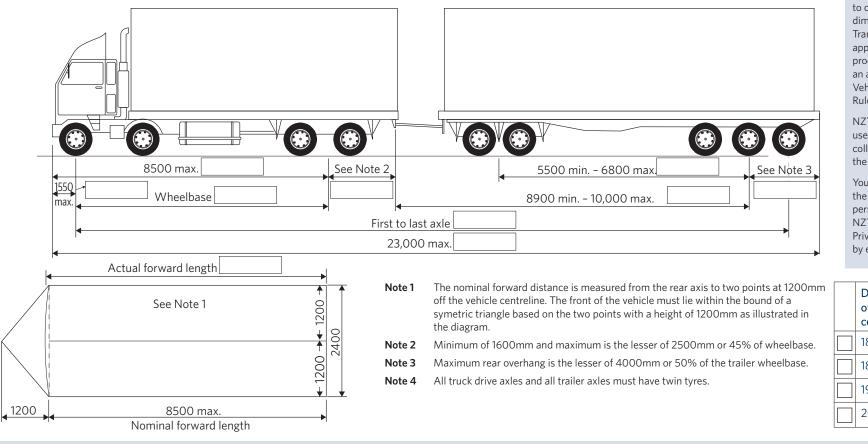

## 50MAX 23m truck and full trailer - short trailer

AGENCY

The information requested is required to confirm that the vehicle meets the dimension thresholds provided in NZ Transport Agency Waka Kotahi (NZTA)approved proforma designs for high productivity motor vehicles and to support an application for a High Productivity Motor Vehicle Permit under the Land Transport Rule: Vehicle Dimensions and Mass 2016.