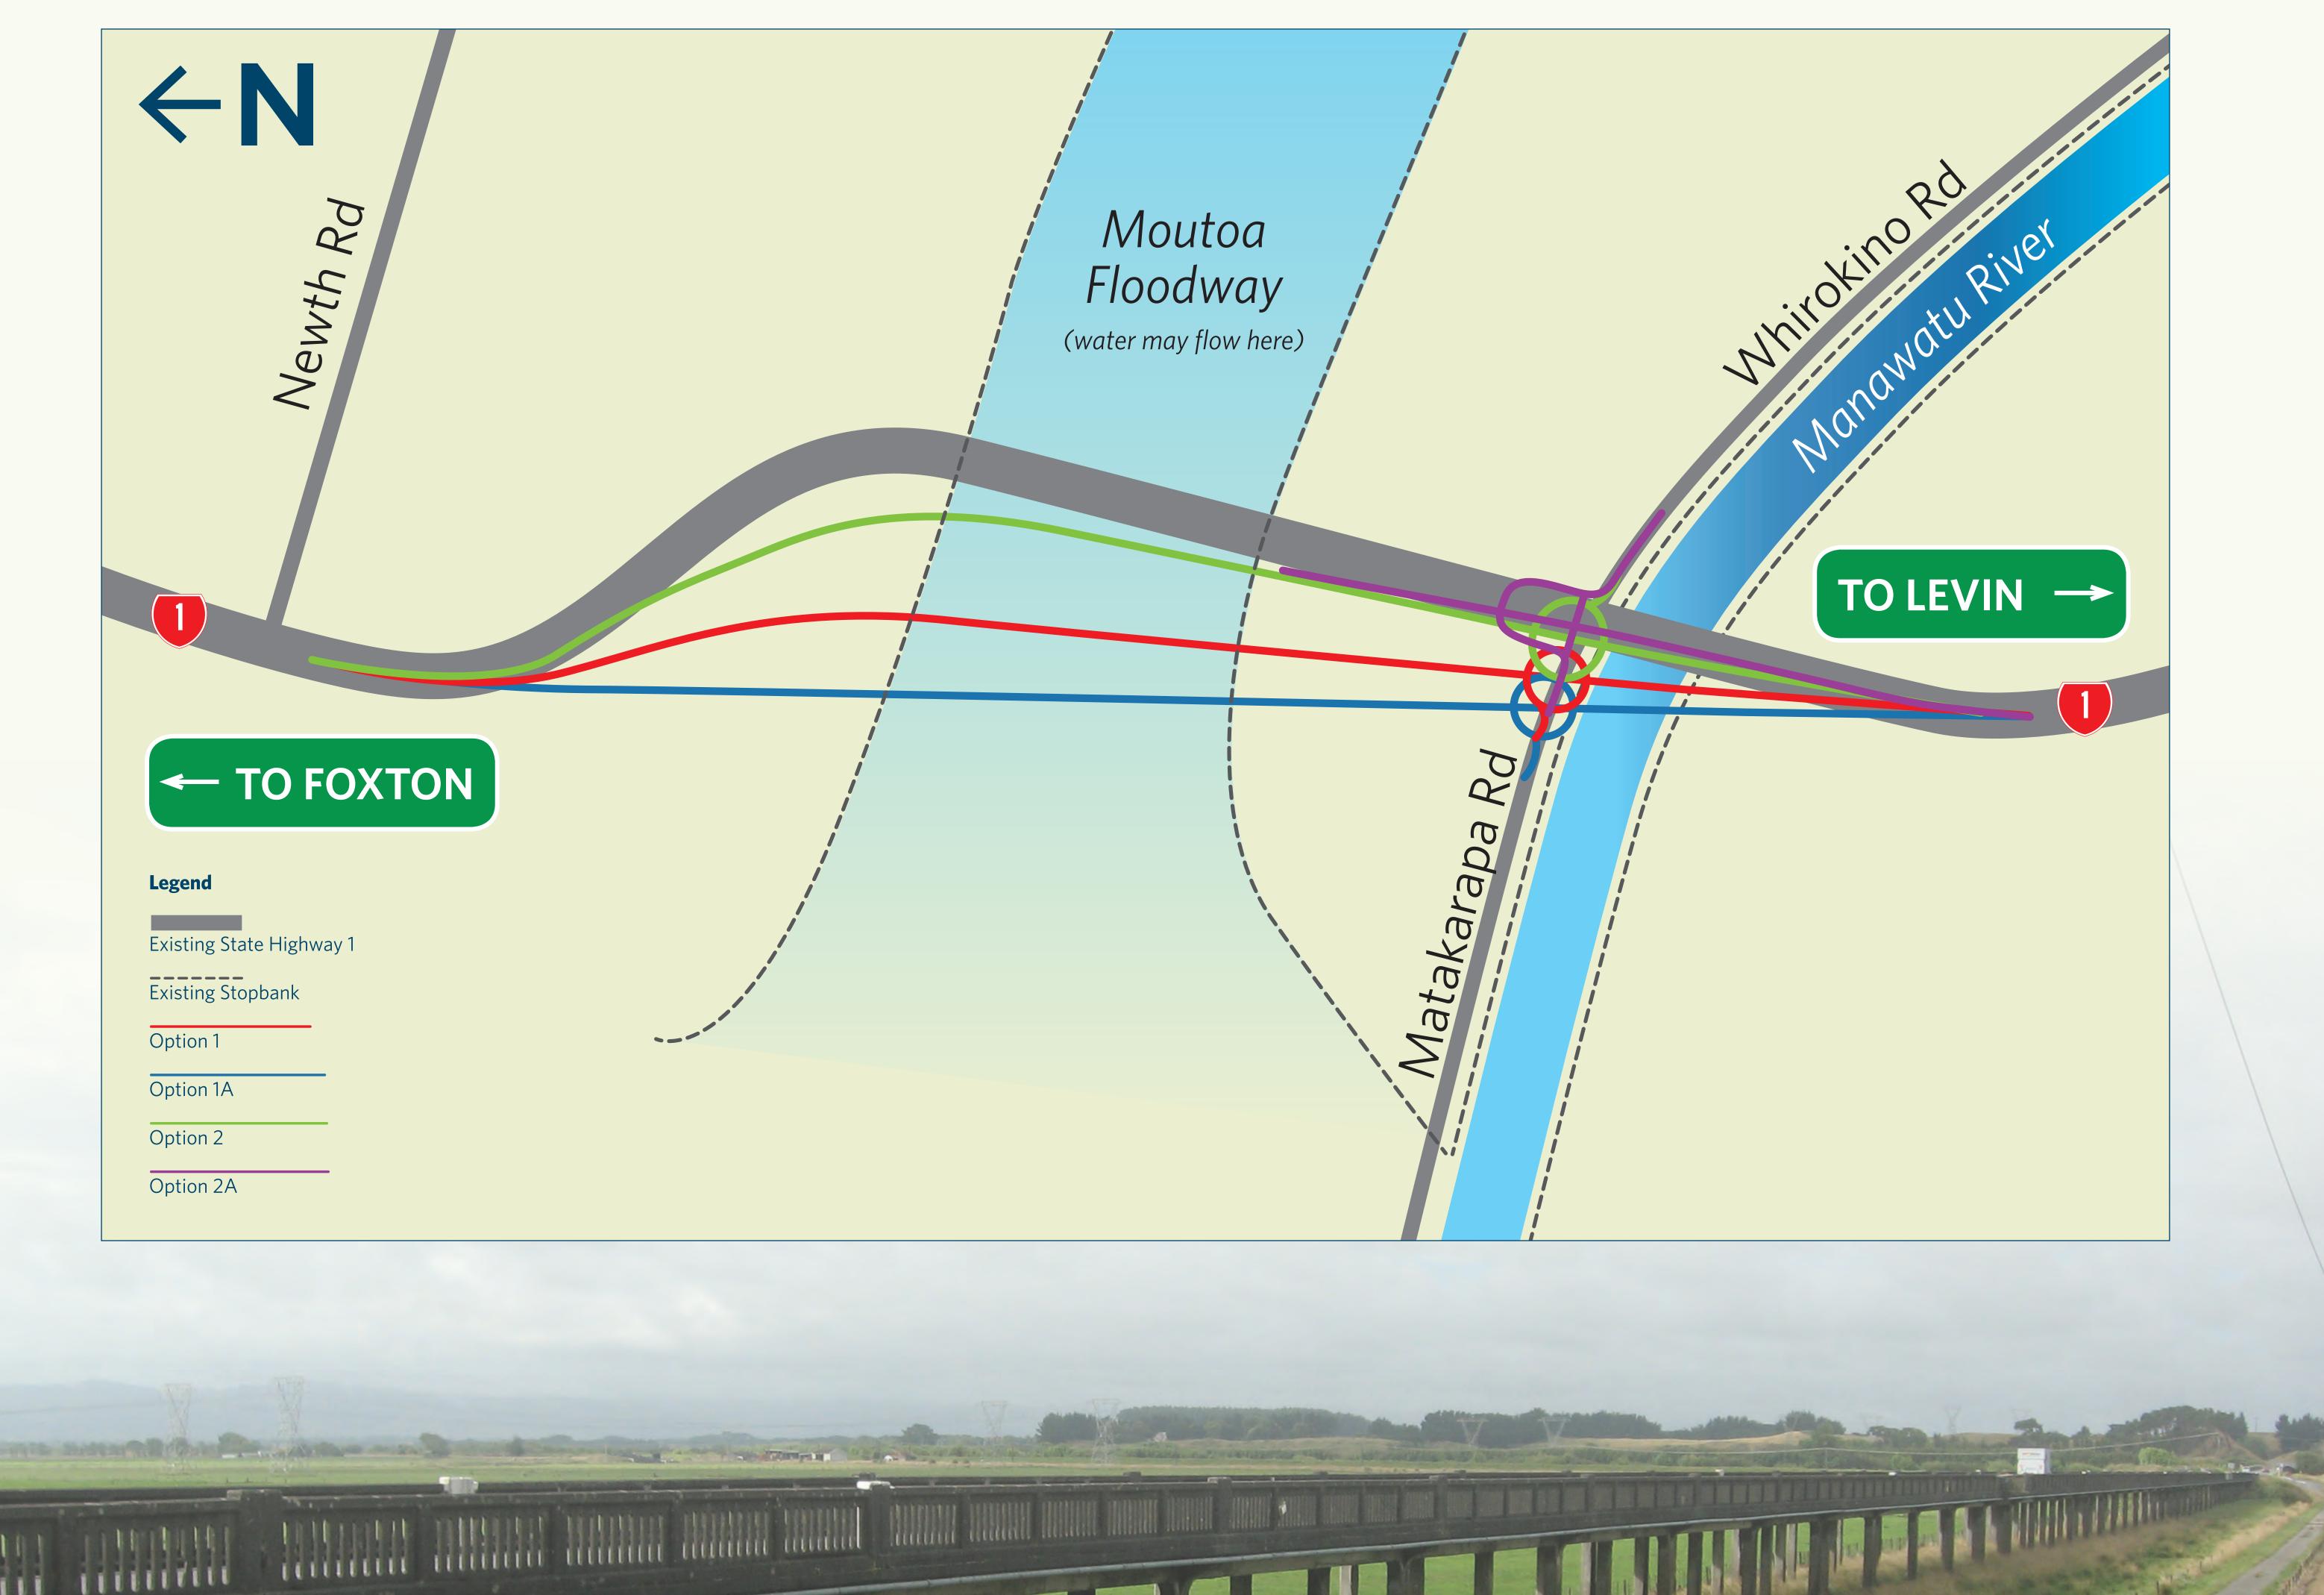

## The options

## **Whirokino Trestle and Manawatu River Bridge**

The Transport Agency is considering four potential options for replacing the Whirokino Trestle and strengthening or replacing the Manawatu River Bridge.

• Options 1 and 1A involve replacing both bridges on new alignments away from the existing bridges.

- Options 2 and 2A involve replacing Whirokino Trestle alongside the existing structure. Option 2 involves replacing the Manawatu River Bridge alongside the existing structure, while Option 2A involves upgrading and strengthening the existing river bridge.

We will assess these options against the current situation of ongoing maintenance of both bridges.

www.nzta.govt.nz/whirokino