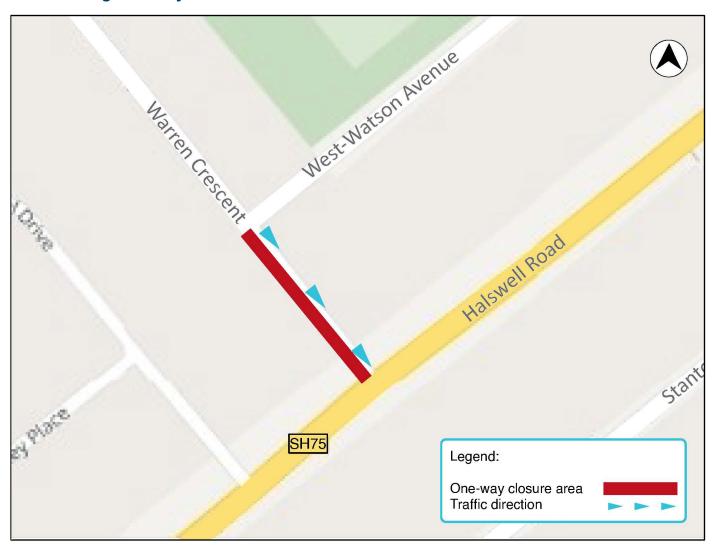

## **Traffic impacts**

The one way traffic management system will be in place from Wednesday 19 June until Friday 5 July. There will be no access onto Warren Crescent (west) from Halswell Road - please use the signposted detour routes via Warren Crescent (east).

# **Traffic management layout**

This notice outlines the first phase of construction on Warren Crescent (west). We will need to return to continue with more work here and will update you, closer to the time, with what this will mean regarding traffic management in this area.