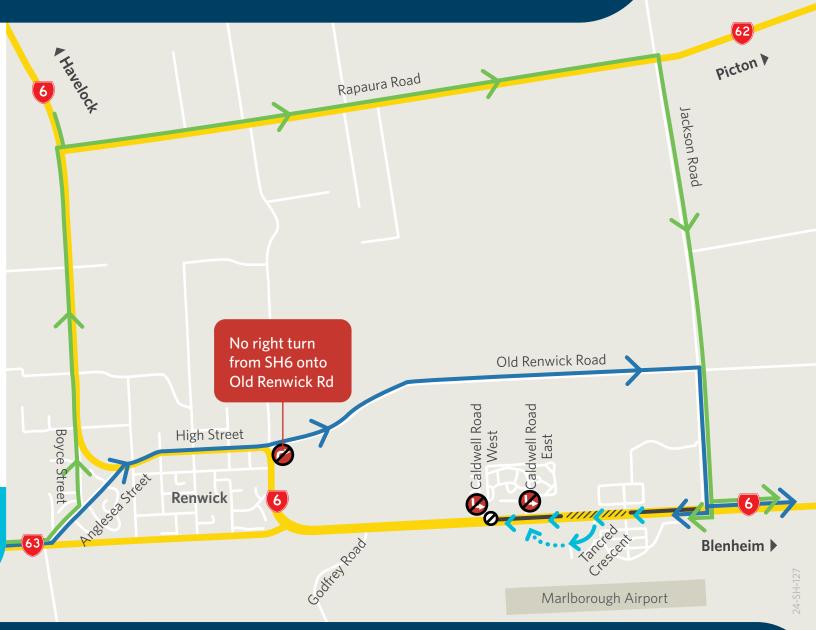

## 5 Tancred Crescent roundabout detour

From 15 July to early December 2024, SH6 between Jacksons Road and Caldwell Road West will be closed in one direction. People coming from Renwick, Woodbourne or Havelock direction will need to take a detour to get to the airport or into Blenheim.

## Kev

- No traffic eastbound (Renwick to Blenheim direction) on this section of SH6
- Light vehicles heading from Renwick or SH63 to the Marlborough Airport
- All heavy vehicles heading to Blenheim or Airport. Light vehicles heading from Nelson to Blenheim or the Marlborough Airport.

To enter the airport, take a left-hand turn off SH6 via Tancred Crescent. When exiting the airport use the temporary exit road and a left-hand turn onto SH6