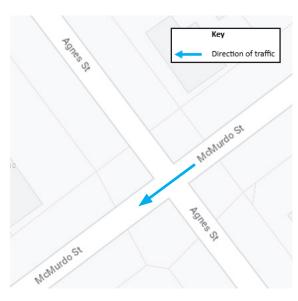

# **Traffic and pedestrian impacts**

The one way traffic management system will be in place from Tuesday 5 September for approximately one week, between 7am and 7pm daily. Traffic will travel in a southbound direction so please use the signposted detour routes. This traffic management system will be installed in conjunction with the existing one way traffic management system on Agnes Street.