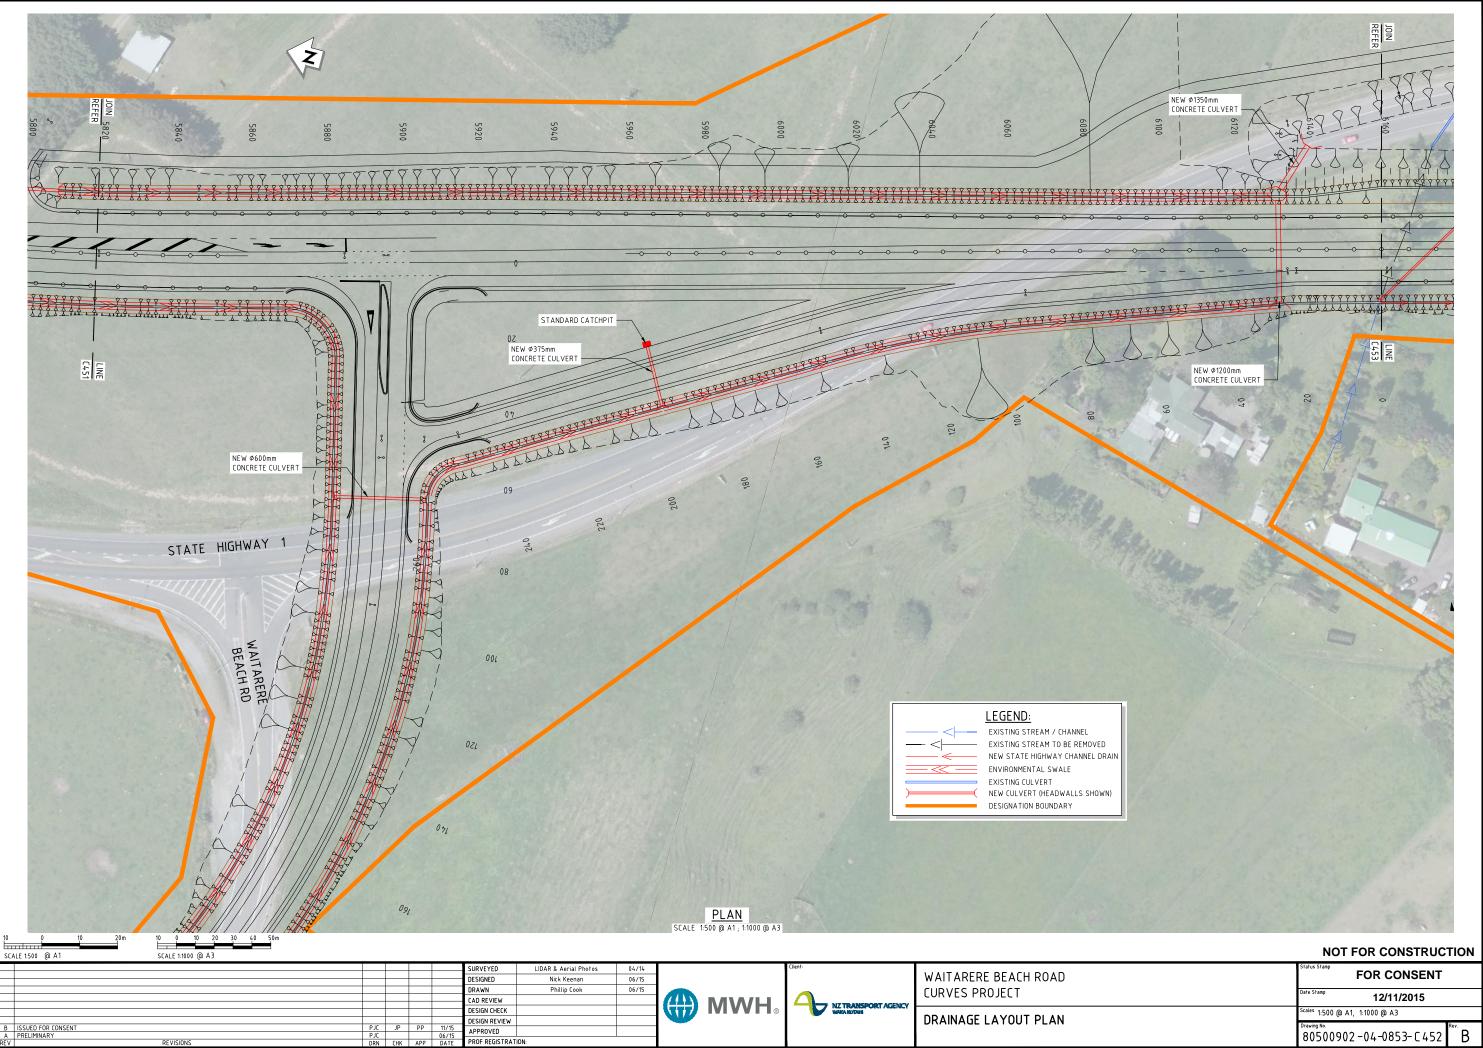

SION OF MWH LT

pw:\\asiavpwint04.mwhglobal.com:AP\_PROJECTS\Documents\New Zealand Clients\NZTA (New Zealand Transport Agency)\80500902 - Otaki to Levin\04 - Waitarere Beach DB

|      | 0 10 20m<br>CALE 1:500 @ A1                                                                                                                                                | 10 0 10 20 30 40 50m<br>SCALE 1:1000 @ A3 |         |     |               |                   |                       |       |  |         |                      |  |
|------|----------------------------------------------------------------------------------------------------------------------------------------------------------------------------|-------------------------------------------|---------|-----|---------------|-------------------|-----------------------|-------|--|---------|----------------------|--|
|      |                                                                                                                                                                            |                                           |         |     |               | SURVEYED          | LIDAR & Aerial Photos | 04/14 |  | Client: | WAITARERE BEACH ROAD |  |
|      |                                                                                                                                                                            |                                           |         |     |               | DESIGNED          | Nick Keenan           | 06/15 |  |         |                      |  |
|      |                                                                                                                                                                            |                                           |         |     |               | DRAWN             | Phillip Cook          | 06/15 |  |         | CURVES PROJECT       |  |
| -    |                                                                                                                                                                            |                                           |         |     |               | CAD REVIEW        |                       |       |  |         | CONVESTROJECT        |  |
|      |                                                                                                                                                                            |                                           |         |     | -             | DESIGN CHECK      |                       |       |  |         |                      |  |
|      |                                                                                                                                                                            |                                           |         |     |               | DESIGN REVIEW     |                       |       |  |         | DRAINAGE LAYOUT PLAN |  |
| B    | ISSUED FOR CONSENT                                                                                                                                                         |                                           | PJC JP  | PP  | 11/15         | APPROVED          |                       |       |  |         |                      |  |
| RE \ | PRELIMINARY<br>V                                                                                                                                                           | REVISIONS                                 | DRN CHK | APP | 06/15<br>DATE | PROF REGISTRATION | :                     |       |  |         |                      |  |
| COPY | OPYRIGHT These brankings shall only be used for the purpose for which they were supplied, any re-use is prohibited and not part of this document sinkey. Zealand Clients N |                                           |         |     |               |                   |                       |       |  |         |                      |  |