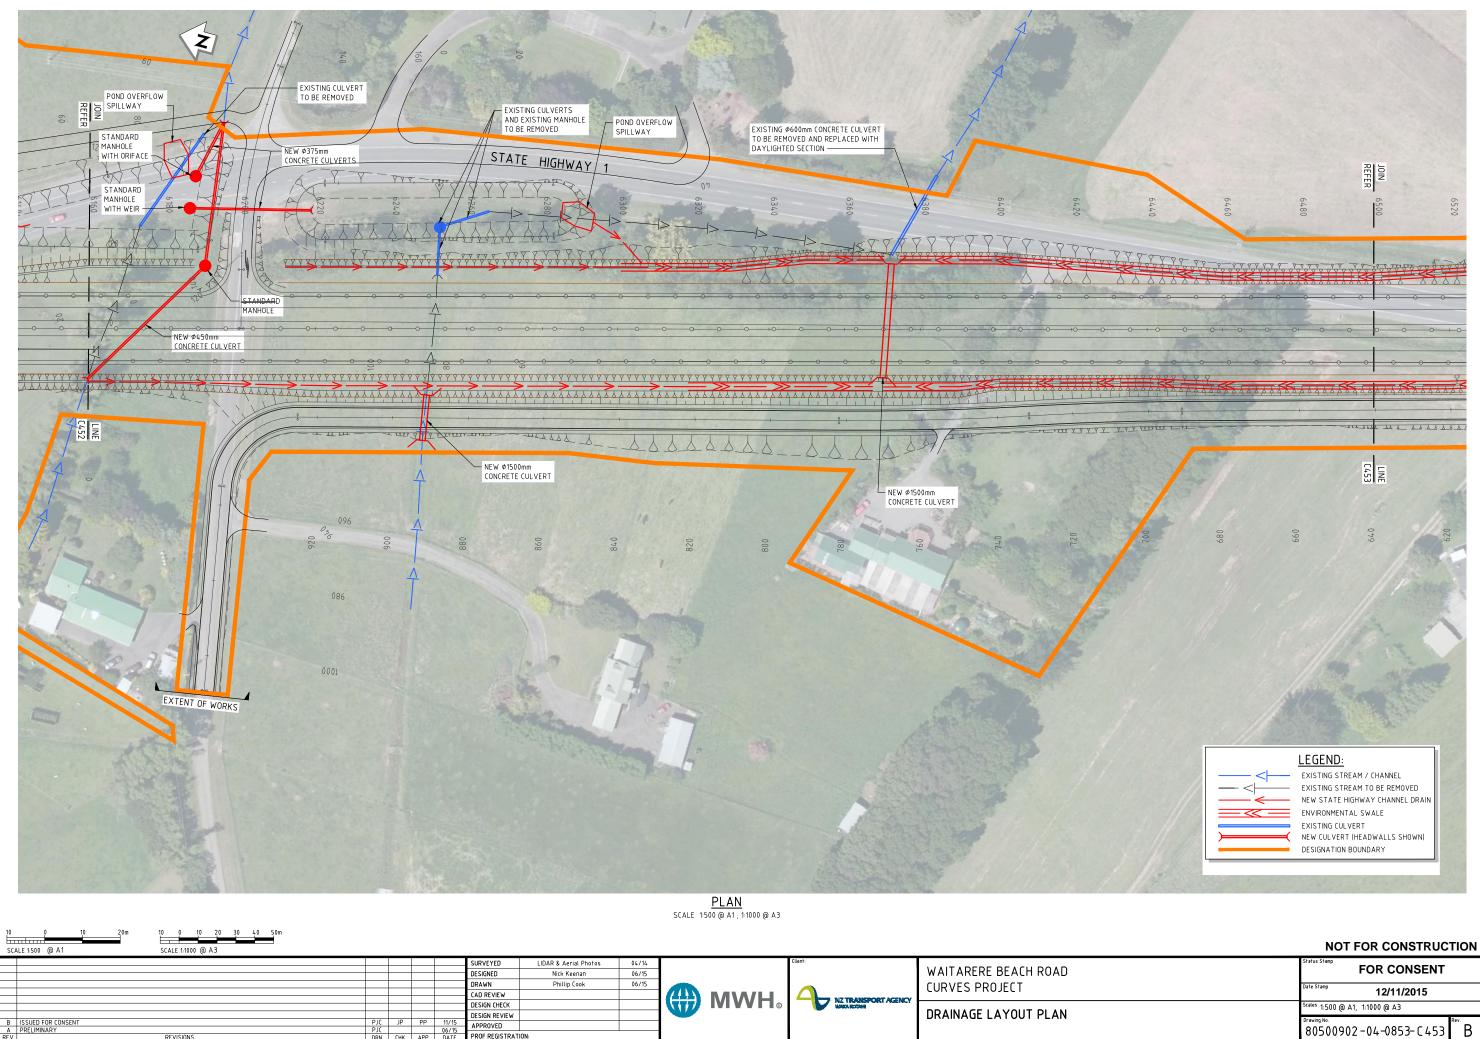

SION OF MWH LT

pw:\\asiavpwint04.mwhglobal.com:AP\_PROJECTS\Documents\New Zealand Clients\NZTA (New Zealand Transport Agency)\80500902 - Otaki to Levin\04 - Waitarere Beach DB

|      | 0 10 20m<br>CALE 1:500 @ A1                                                                                                                                                | 10 0 10 20 30 40 50m<br>SCALE 1:1000 @ A3 |         |     |               |                   |                       |       |  |         |                      |  |
|------|----------------------------------------------------------------------------------------------------------------------------------------------------------------------------|-------------------------------------------|---------|-----|---------------|-------------------|-----------------------|-------|--|---------|----------------------|--|
|      |                                                                                                                                                                            |                                           |         |     |               | SURVEYED          | LIDAR & Aerial Photos | 04/14 |  | Client: | WAITARERE BEACH ROAD |  |
|      |                                                                                                                                                                            |                                           |         |     |               | DESIGNED          | Nick Keenan           | 06/15 |  |         |                      |  |
|      |                                                                                                                                                                            |                                           |         |     |               | DRAWN             | Phillip Cook          | 06/15 |  |         | CURVES PROJECT       |  |
| -    |                                                                                                                                                                            |                                           |         |     |               | CAD REVIEW        |                       |       |  |         | CONVESTROJECT        |  |
|      |                                                                                                                                                                            |                                           |         |     | -             | DESIGN CHECK      |                       |       |  |         |                      |  |
|      |                                                                                                                                                                            |                                           |         |     |               | DESIGN REVIEW     |                       |       |  |         | DRAINAGE LAYOUT PLAN |  |
| B    | ISSUED FOR CONSENT                                                                                                                                                         |                                           | PJC JP  | PP  | 11/15         | APPROVED          |                       |       |  |         |                      |  |
| RE \ | PRELIMINARY<br>V                                                                                                                                                           | REVISIONS                                 | DRN CHK | APP | 06/15<br>DATE | PROF REGISTRATION | :                     |       |  |         |                      |  |
| COPY | OPYRIGHT These brankings shall only be used for the purpose for which they were supplied, any re-use is prohibited and not part of this document sinkey. Zealand Clients N |                                           |         |     |               |                   |                       |       |  |         |                      |  |