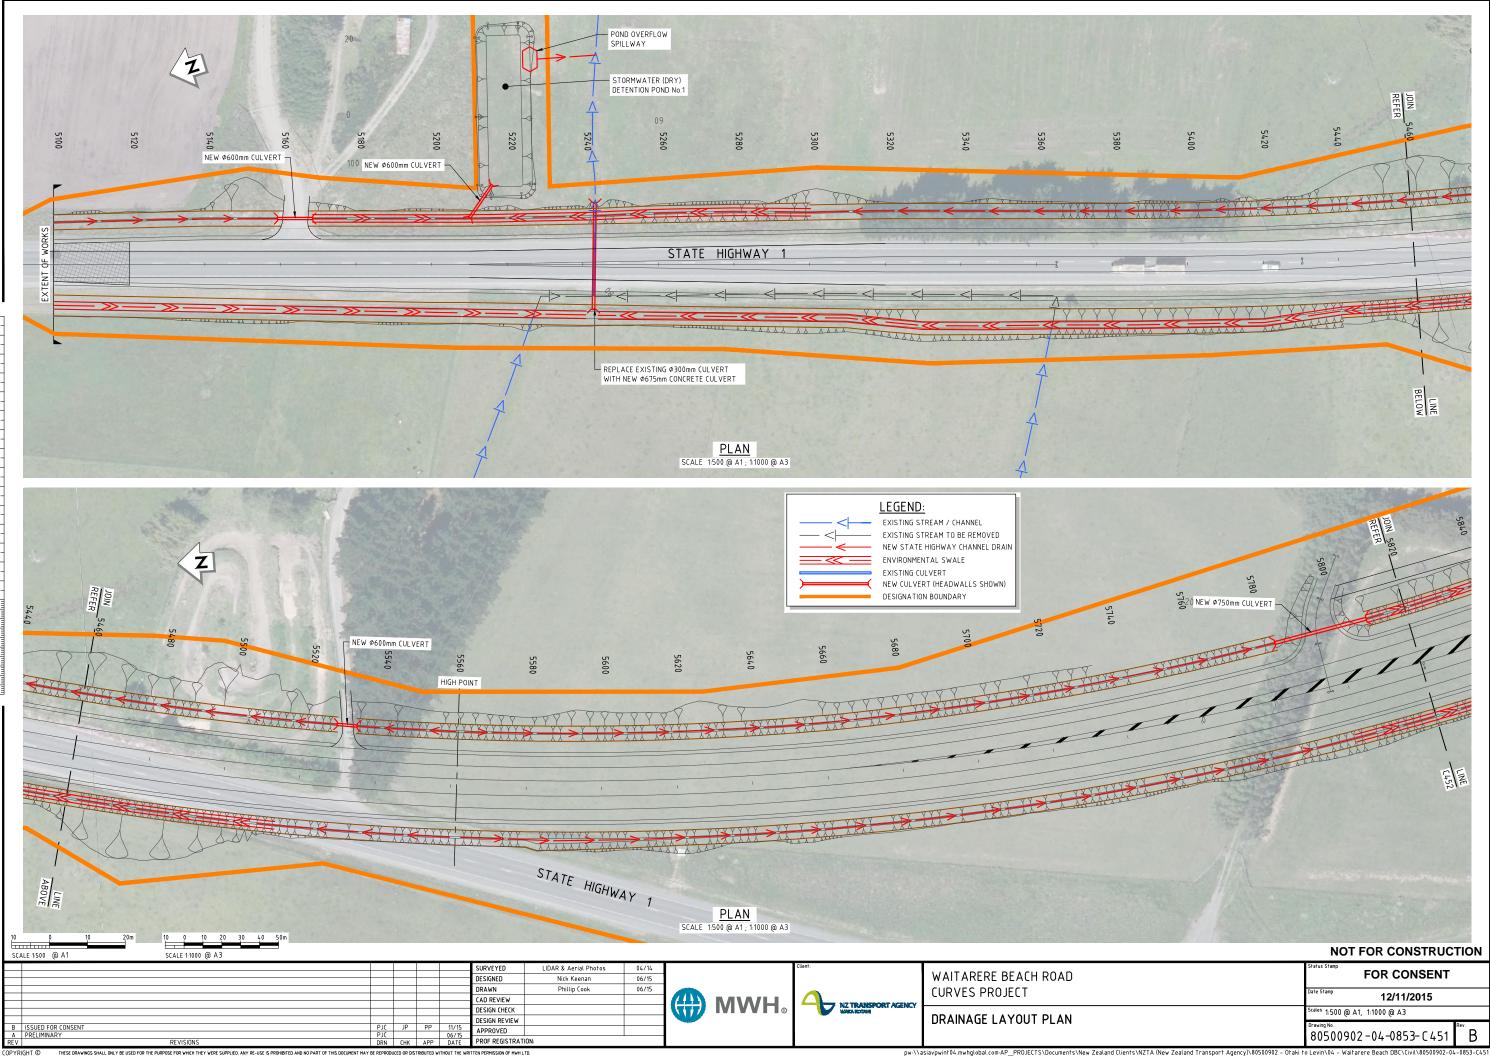

SION OF MWH LT

pw:\\asiavpwint04.mwhglobal.com:AP\_PROJECTS\Documents\New Zealand Clients\NZTA (New Zealand Transport Agency)\80500902 - Otaki to Levin\04 - Waitarere Beach DB

|      | 0 10 20m<br>CALE 1:500 @ A1                                                                                                                                                | 10 0 10 20 30 40 50m<br>SCALE 1:1000 @ A3 |         |     |               |                   |                       |       |  |         |                      |  |
|------|----------------------------------------------------------------------------------------------------------------------------------------------------------------------------|-------------------------------------------|---------|-----|---------------|-------------------|-----------------------|-------|--|---------|----------------------|--|
|      |                                                                                                                                                                            |                                           |         |     |               | SURVEYED          | LIDAR & Aerial Photos | 04/14 |  | Client: | WAITARERE BEACH ROAD |  |
|      |                                                                                                                                                                            |                                           |         |     |               | DESIGNED          | Nick Keenan           | 06/15 |  |         |                      |  |
|      |                                                                                                                                                                            |                                           |         |     |               | DRAWN             | Phillip Cook          | 06/15 |  |         | CURVES PROJECT       |  |
| -    |                                                                                                                                                                            |                                           |         |     |               | CAD REVIEW        |                       |       |  |         | CONVESTROJECT        |  |
|      |                                                                                                                                                                            |                                           |         |     | -             | DESIGN CHECK      |                       |       |  |         |                      |  |
|      |                                                                                                                                                                            |                                           |         |     |               | DESIGN REVIEW     |                       |       |  |         | DRAINAGE LAYOUT PLAN |  |
| B    | ISSUED FOR CONSENT                                                                                                                                                         |                                           | PJC JP  | PP  | 11/15         | APPROVED          |                       |       |  |         |                      |  |
| RE \ | PRELIMINARY<br>V                                                                                                                                                           | REVISIONS                                 | DRN CHK | APP | 06/15<br>DATE | PROF REGISTRATION | :                     |       |  |         |                      |  |
| COPY | OPYRIGHT These brankings shall only be used for the purpose for which they were supplied, any re-use is prohibited and not part of this document sinkey. Zealand Clients N |                                           |         |     |               |                   |                       |       |  |         |                      |  |