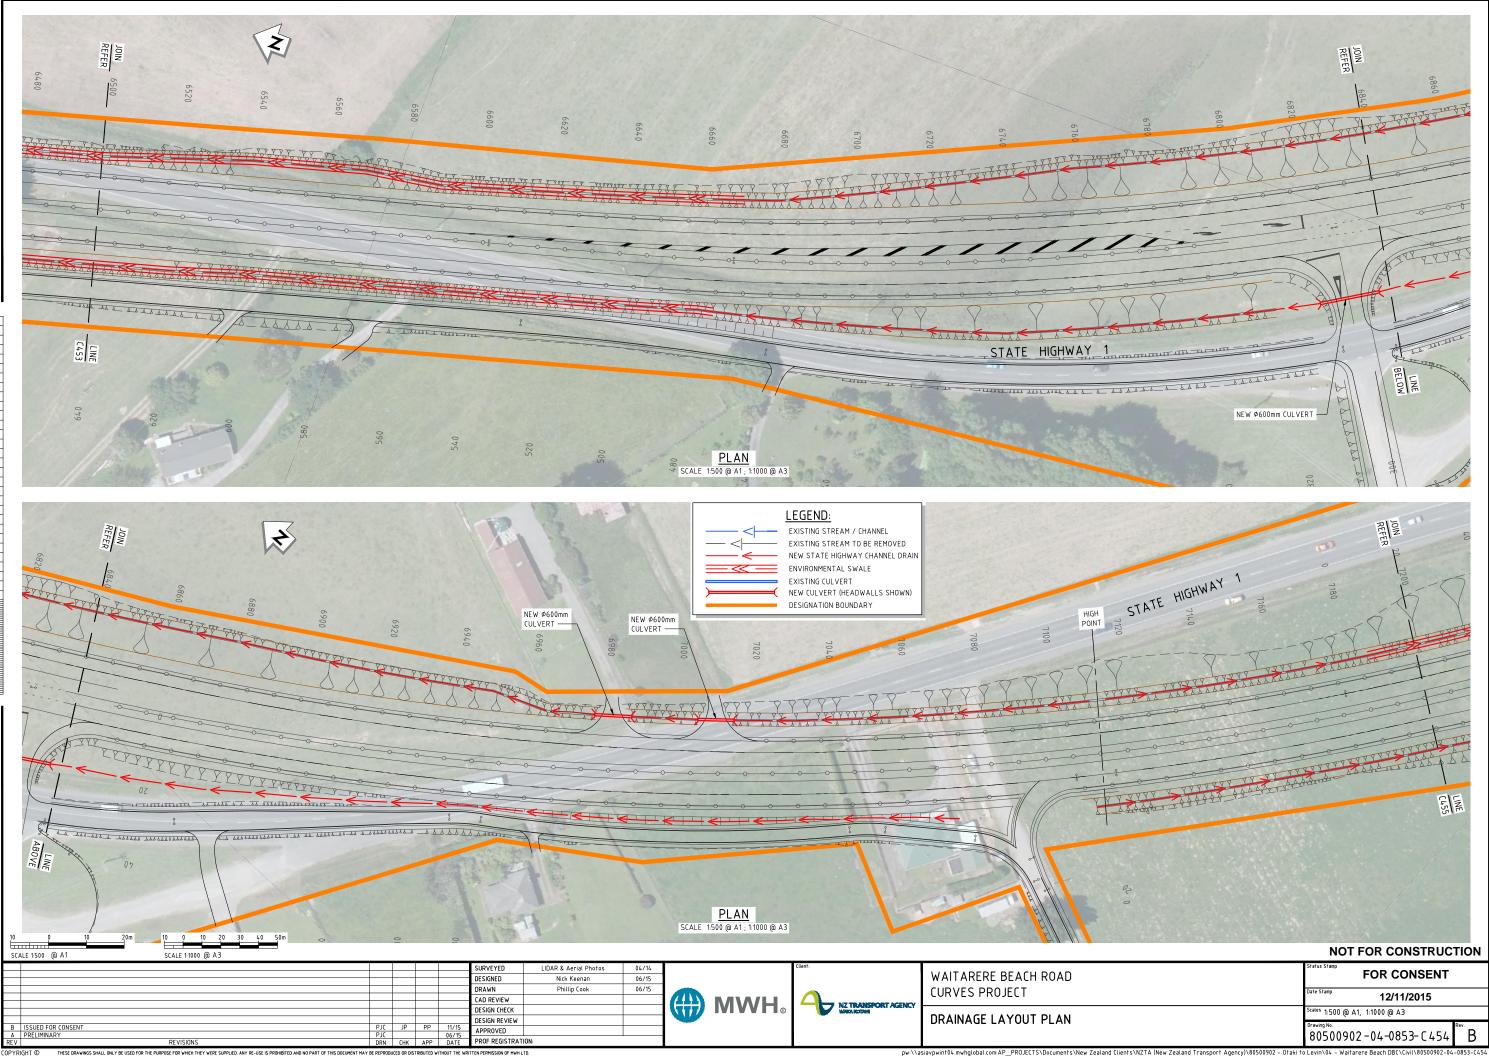

SION OF MWH LT

pw:\\asiavpwint04.mwhglobal.com:AP\_PROJECTS\Documents\New Zealand Clients\NZTA (New Zealand Transport Agency)\80500902 - Otaki to Levin\04 - Waitarere Beach DB

|      | 0 10 20m<br>CALE 1:500 @ A1                                                                                                                                                | 10 0 10 20 30 40 50m<br>SCALE 1:1000 @ A3 |         |     |               |                   |                       |       |  |         |                      |  |
|------|----------------------------------------------------------------------------------------------------------------------------------------------------------------------------|-------------------------------------------|---------|-----|---------------|-------------------|-----------------------|-------|--|---------|----------------------|--|
|      |                                                                                                                                                                            |                                           |         |     |               | SURVEYED          | LIDAR & Aerial Photos | 04/14 |  | Client: | WAITARERE BEACH ROAD |  |
|      |                                                                                                                                                                            |                                           |         |     |               | DESIGNED          | Nick Keenan           | 06/15 |  |         |                      |  |
|      |                                                                                                                                                                            |                                           |         |     |               | DRAWN             | Phillip Cook          | 06/15 |  |         | CURVES PROJECT       |  |
| -    |                                                                                                                                                                            |                                           |         |     |               | CAD REVIEW        |                       |       |  |         | CONVESTROJECT        |  |
|      |                                                                                                                                                                            |                                           |         |     | -             | DESIGN CHECK      |                       |       |  |         |                      |  |
|      |                                                                                                                                                                            |                                           |         |     |               | DESIGN REVIEW     |                       |       |  |         | DRAINAGE LAYOUT PLAN |  |
| B    | ISSUED FOR CONSENT                                                                                                                                                         |                                           | PJC JP  | PP  | 11/15         | APPROVED          |                       |       |  |         |                      |  |
| RE \ | PRELIMINARY<br>V                                                                                                                                                           | REVISIONS                                 | DRN CHK | APP | 06/15<br>DATE | PROF REGISTRATION | :                     |       |  |         |                      |  |
| COPY | OPYRIGHT These brankings shall only be used for the purpose for which they were supplied, any re-use is prohibited and not part of this document sinkey. Zealand Clients N |                                           |         |     |               |                   |                       |       |  |         |                      |  |