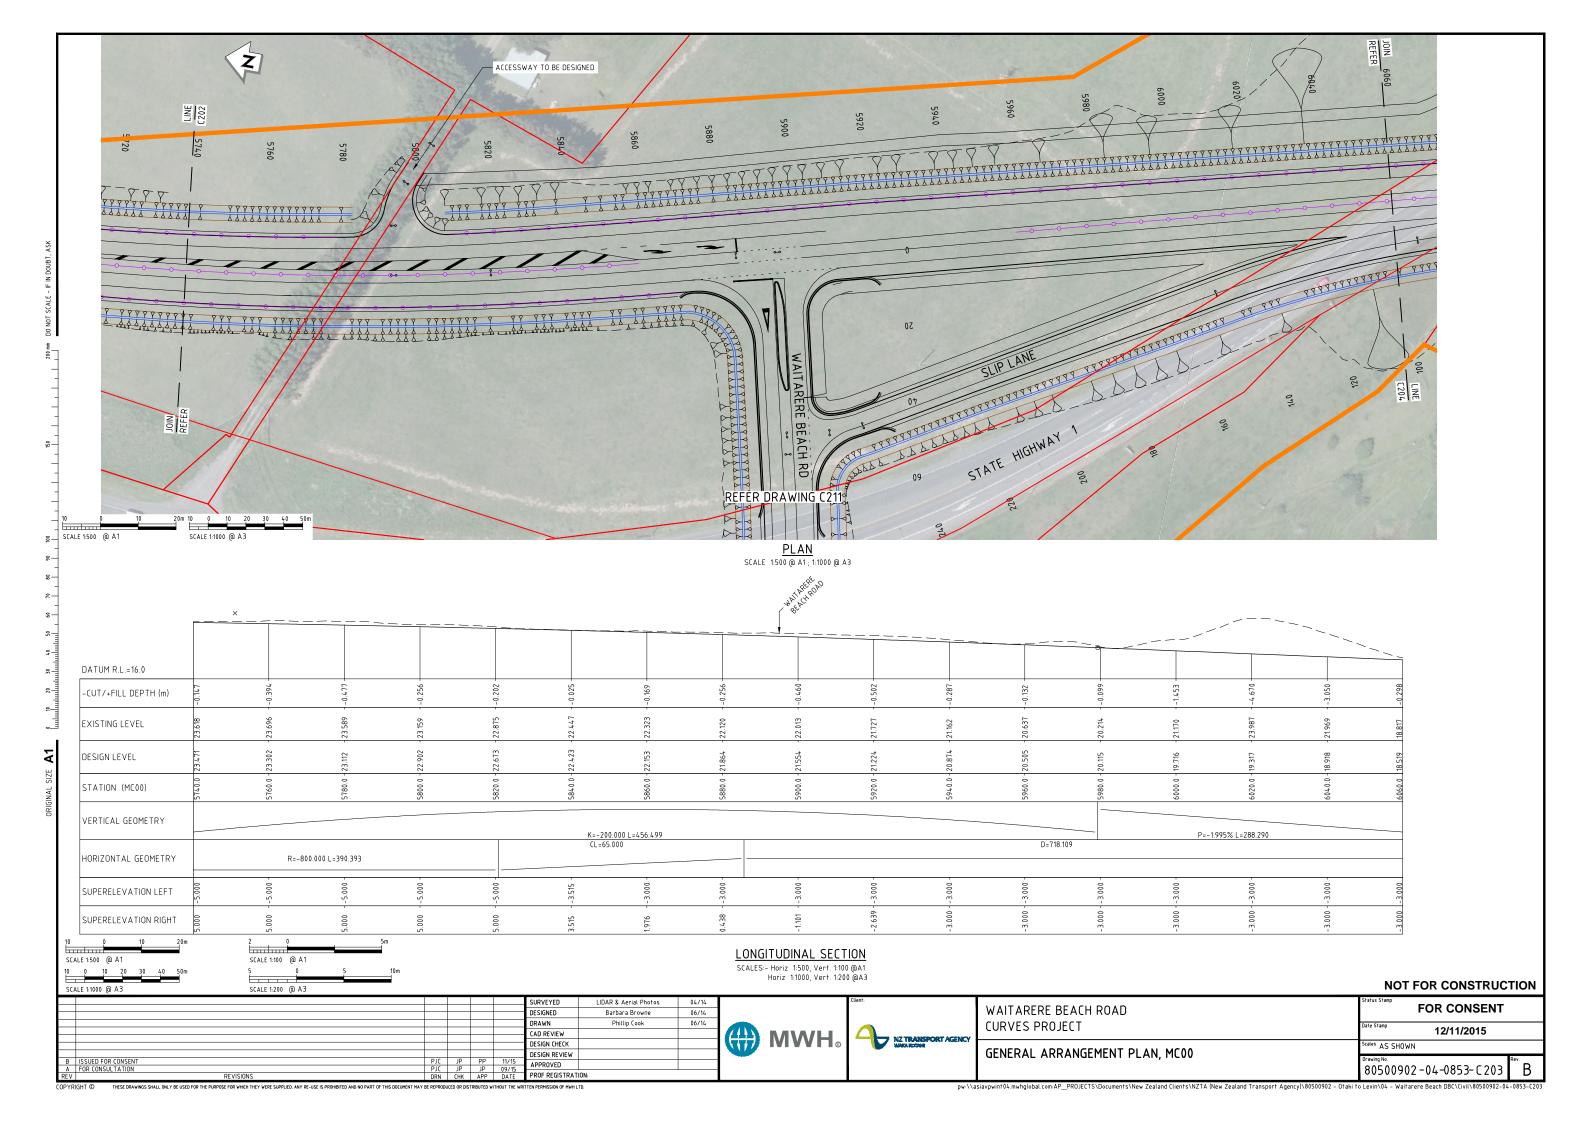

## **PLAN SET E**

## Waitarere Beach Road Curves Project General Arrangement Plans

Prepared for The New Zealand Transport Agency

November 2015

SURVEYED

DESIGNED

CAD REVIEW DESIGN CHECK DESIGN REVIEW APPROVED

DRAWN

LIDAR & Aerial Photos

## NOT FOR CONSTRUCTION

**MWH** 

| <b>\</b> ® | 4 | NZ TRANSPORT AGENCY |
|------------|---|---------------------|
|------------|---|---------------------|

| WAITARERE BEACH ROAD           | FOR CONSENT             |  |  |  |
|--------------------------------|-------------------------|--|--|--|
| CURVES PROJECT                 | 12/11/2015              |  |  |  |
| GENERAL ARRANGEMENT PLAN, MC00 | Scales AS SHOWN         |  |  |  |
| ·                              | B0500902-04-0853-C209 B |  |  |  |