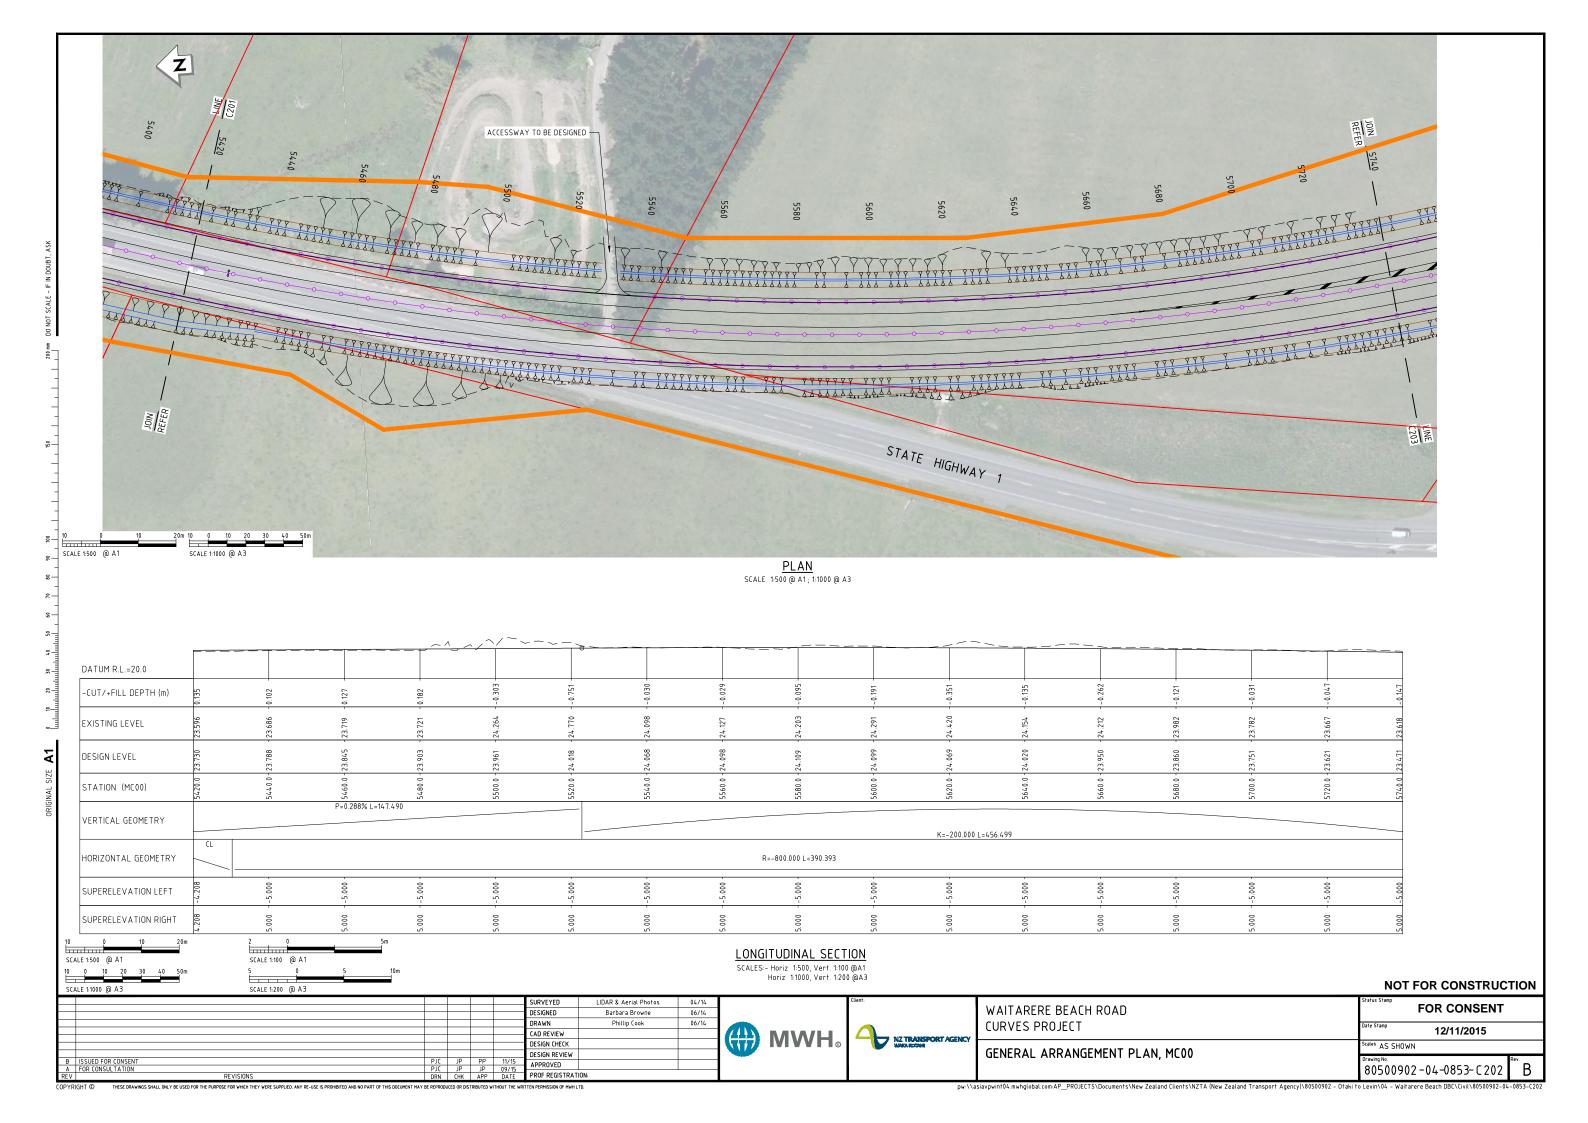

## **PLAN SET E**

## Waitarere Beach Road Curves Project General Arrangement Plans

Prepared for The New Zealand Transport Agency

November 2015

SURVEYED

DESIGNED

CAD REVIEW DESIGN CHECK DESIGN REVIEW APPROVED

DRAWN

LIDAR & Aerial Photos

## NOT FOR CONSTRUCTION

**MWH** 

| <b>\</b> ® | 4 | NZ TRANSPORT AGENCY |
|------------|---|---------------------|
|------------|---|---------------------|

| WAITARERE BEACH ROAD           | FOR CONSENT             |  |  |  |
|--------------------------------|-------------------------|--|--|--|
| CURVES PROJECT                 | 12/11/2015              |  |  |  |
| GENERAL ARRANGEMENT PLAN, MC00 | Scales AS SHOWN         |  |  |  |
| ·                              | B0500902-04-0853-C209 B |  |  |  |