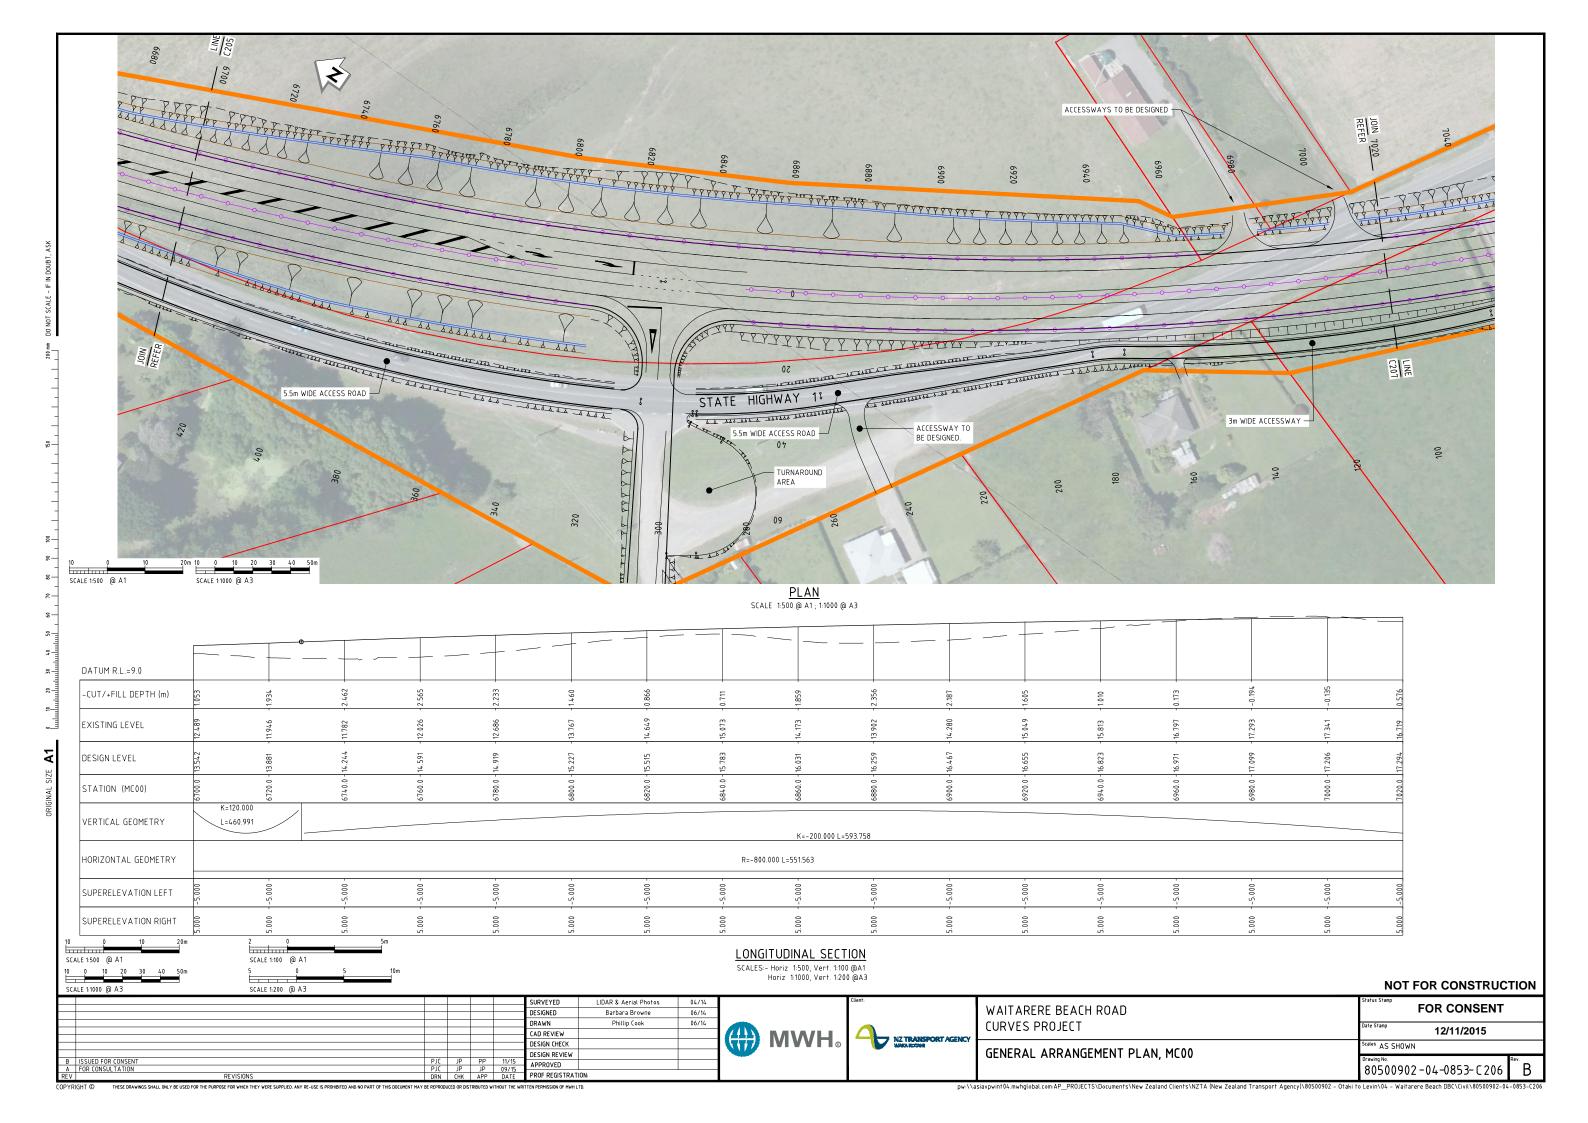

## **PLAN SET E**

## Waitarere Beach Road Curves Project General Arrangement Plans

Prepared for The New Zealand Transport Agency

November 2015

SURVEYED

DESIGNED

CAD REVIEW DESIGN CHECK DESIGN REVIEW APPROVED

DRAWN

LIDAR & Aerial Photos