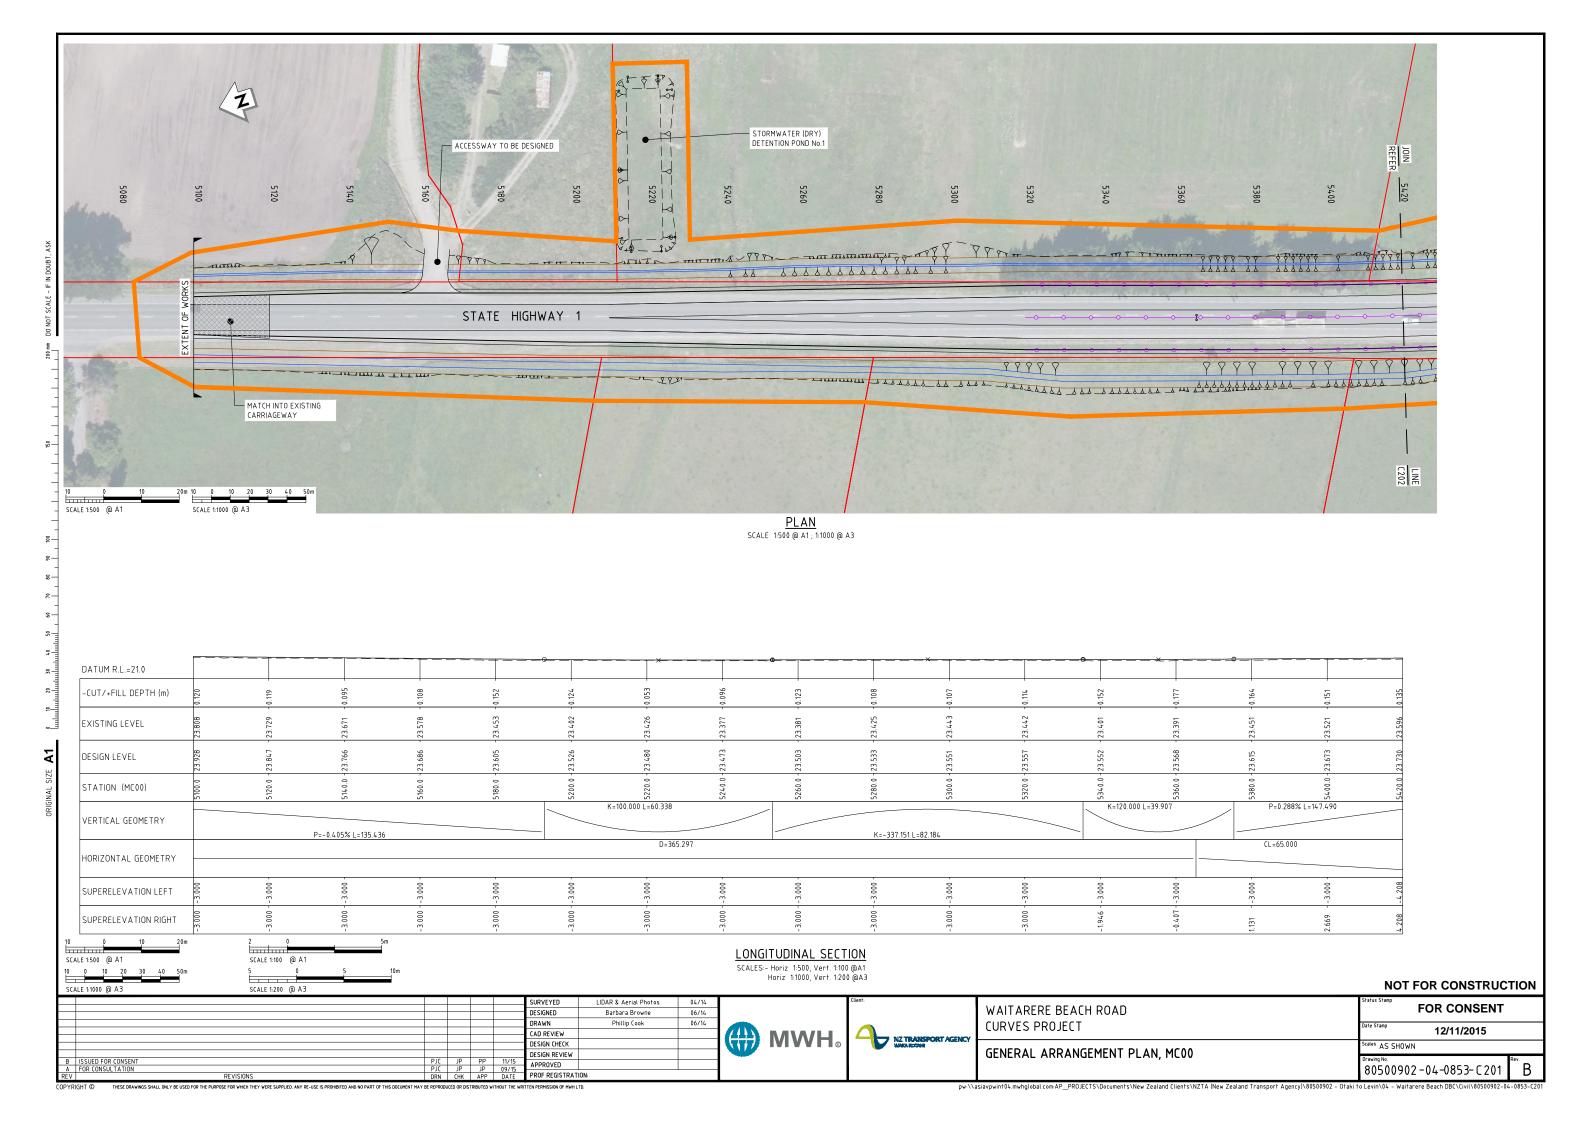

## **PLAN SET E**

## Waitarere Beach Road Curves Project General Arrangement Plans

Prepared for The New Zealand Transport Agency

November 2015

SURVEYED

DESIGNED

CAD REVIEW DESIGN CHECK DESIGN REVIEW APPROVED

DRAWN

LIDAR & Aerial Photos

## NOT FOR CONSTRUCTION

**MWH** 

| <b>\</b> ® | 4 | NZ TRANSPORT AGENCY |
|------------|---|---------------------|
|------------|---|---------------------|

| WAITARERE BEACH ROAD           | FOR CONSENT             |  |  |  |
|--------------------------------|-------------------------|--|--|--|
| CURVES PROJECT                 | 12/11/2015              |  |  |  |
| GENERAL ARRANGEMENT PLAN, MC00 | Scales AS SHOWN         |  |  |  |
| ·                              | B0500902-04-0853-C209 B |  |  |  |