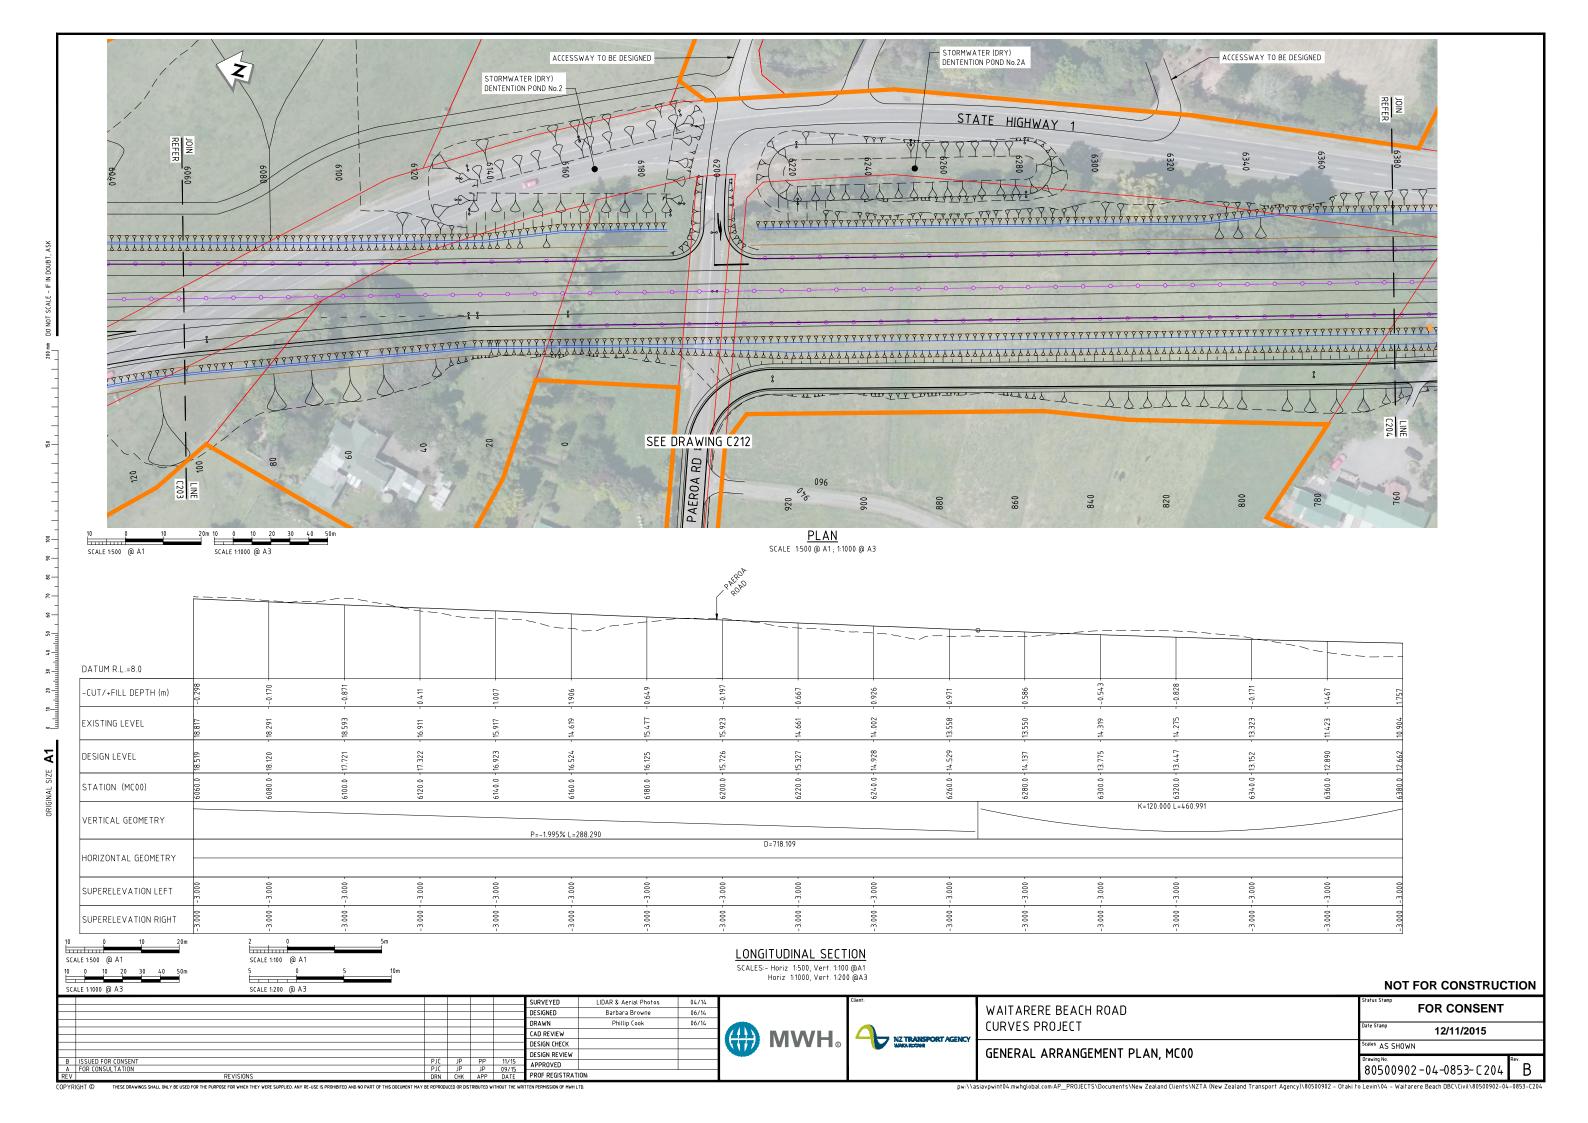

## **PLAN SET E**

## Waitarere Beach Road Curves Project General Arrangement Plans

Prepared for The New Zealand Transport Agency

November 2015

SURVEYED

DESIGNED

CAD REVIEW DESIGN CHECK DESIGN REVIEW APPROVED

DRAWN

LIDAR & Aerial Photos

## NOT FOR CONSTRUCTION

**MWH** 

| <b>\</b> ® | 4 | NZ TRANSPORT AGENCY |
|------------|---|---------------------|
|------------|---|---------------------|

| WAITARERE BEACH ROAD           | FOR CONSENT             |  |  |  |
|--------------------------------|-------------------------|--|--|--|
| CURVES PROJECT                 | 12/11/2015              |  |  |  |
| GENERAL ARRANGEMENT PLAN, MC00 | Scales AS SHOWN         |  |  |  |
| ·                              | B0500902-04-0853-C209 B |  |  |  |