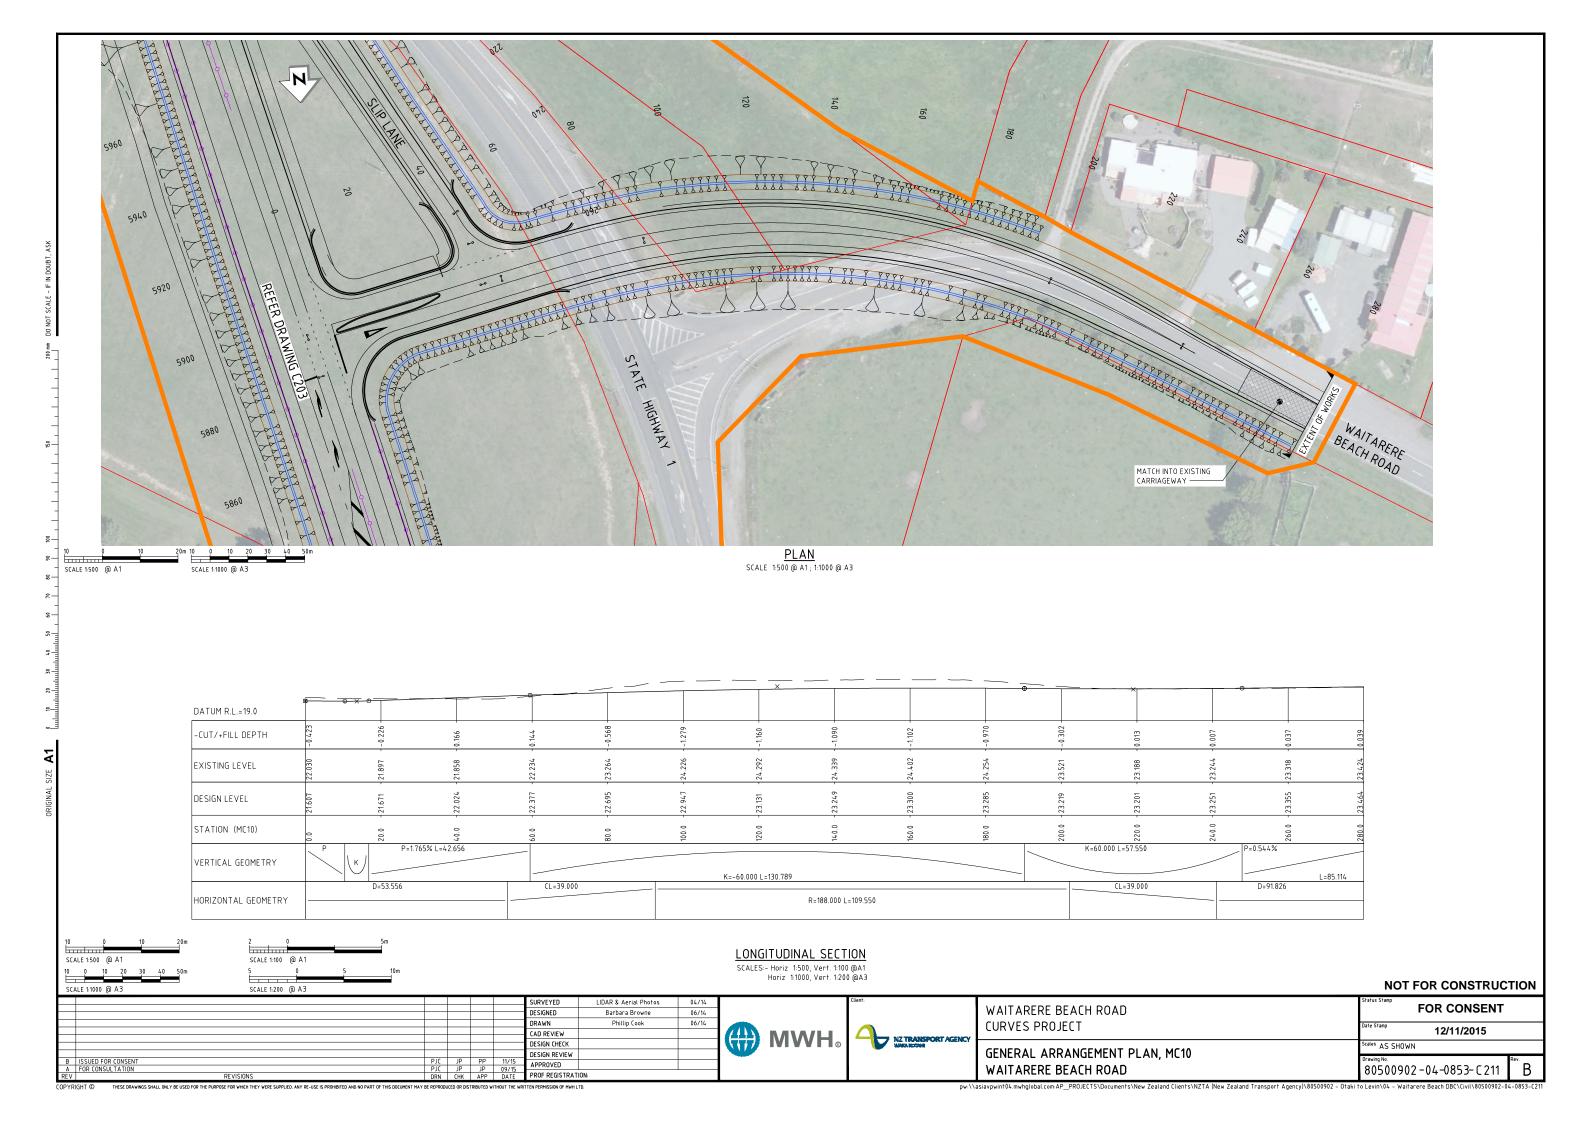

## Waitarere Beach Road Curves Project General Arrangement Plans

Prepared for The New Zealand Transport Agency

November 2015

SURVEYED

DESIGNED

CAD REVIEW DESIGN CHECK DESIGN REVIEW APPROVED

DRAWN

LIDAR & Aerial Photos

Barbara Browne

Phillip Cook

06/14

06/14

## NOT FOR CONSTRUCTION

**MWH** 

| <b>\</b> ® | 4 | NZ TRANSPORT AGENCY |
|------------|---|---------------------|
|------------|---|---------------------|

| WAITARERE BEACH ROAD           | FOR CONSENT             |  |  |  |
|--------------------------------|-------------------------|--|--|--|
| CURVES PROJECT                 | 12/11/2015              |  |  |  |
| GENERAL ARRANGEMENT PLAN, MC00 | Scales AS SHOWN         |  |  |  |
| ·                              | B0500902-04-0853-C209 B |  |  |  |