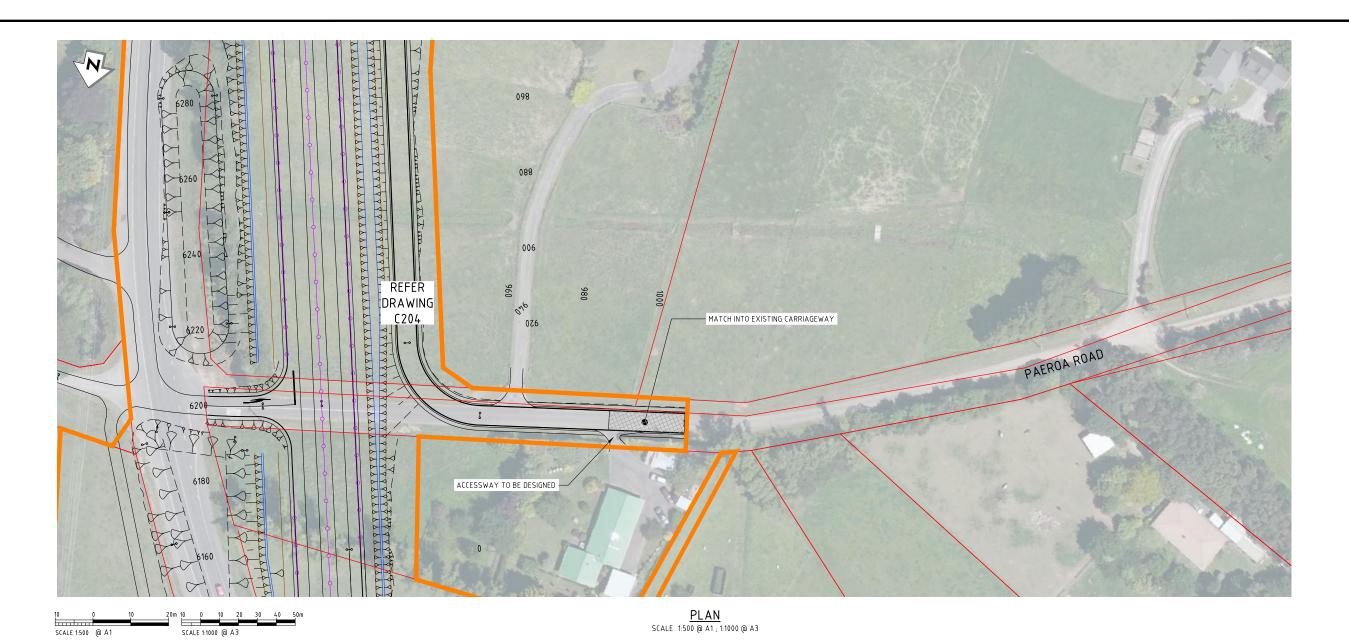

## NOT FOR CONSTRUCTION

|     |                      | SURVEYED DESIGNED DRAWN CAD REVIEW                     | LIDAR & Aerial Photos<br>Barbara Browne<br>Phillip Cook | 04/14<br>06/14<br>06/14 | MWH <sub>°</sub> |                                 | WAITARERE BEACH ROAD<br>CURVES PROJECT        | FOR CONSENT  Date Stamp 12/11/2015                         |
|-----|----------------------|--------------------------------------------------------|---------------------------------------------------------|-------------------------|------------------|---------------------------------|-----------------------------------------------|------------------------------------------------------------|
| PJC | PP 11 JP 09 K APP DA | DESIGN CHECK DESIGN REVIEW 15 APPROVED FE PROF REGISTR |                                                         |                         |                  | NZ TRANSPORT AGENCY MAKA ROTHER | GENERAL ARRANGEMENT PLAN, MC20<br>PAEROA ROAD | Scales AS SHOWN  Drawing No. 80500902-04-0853-C212  Rev. B |