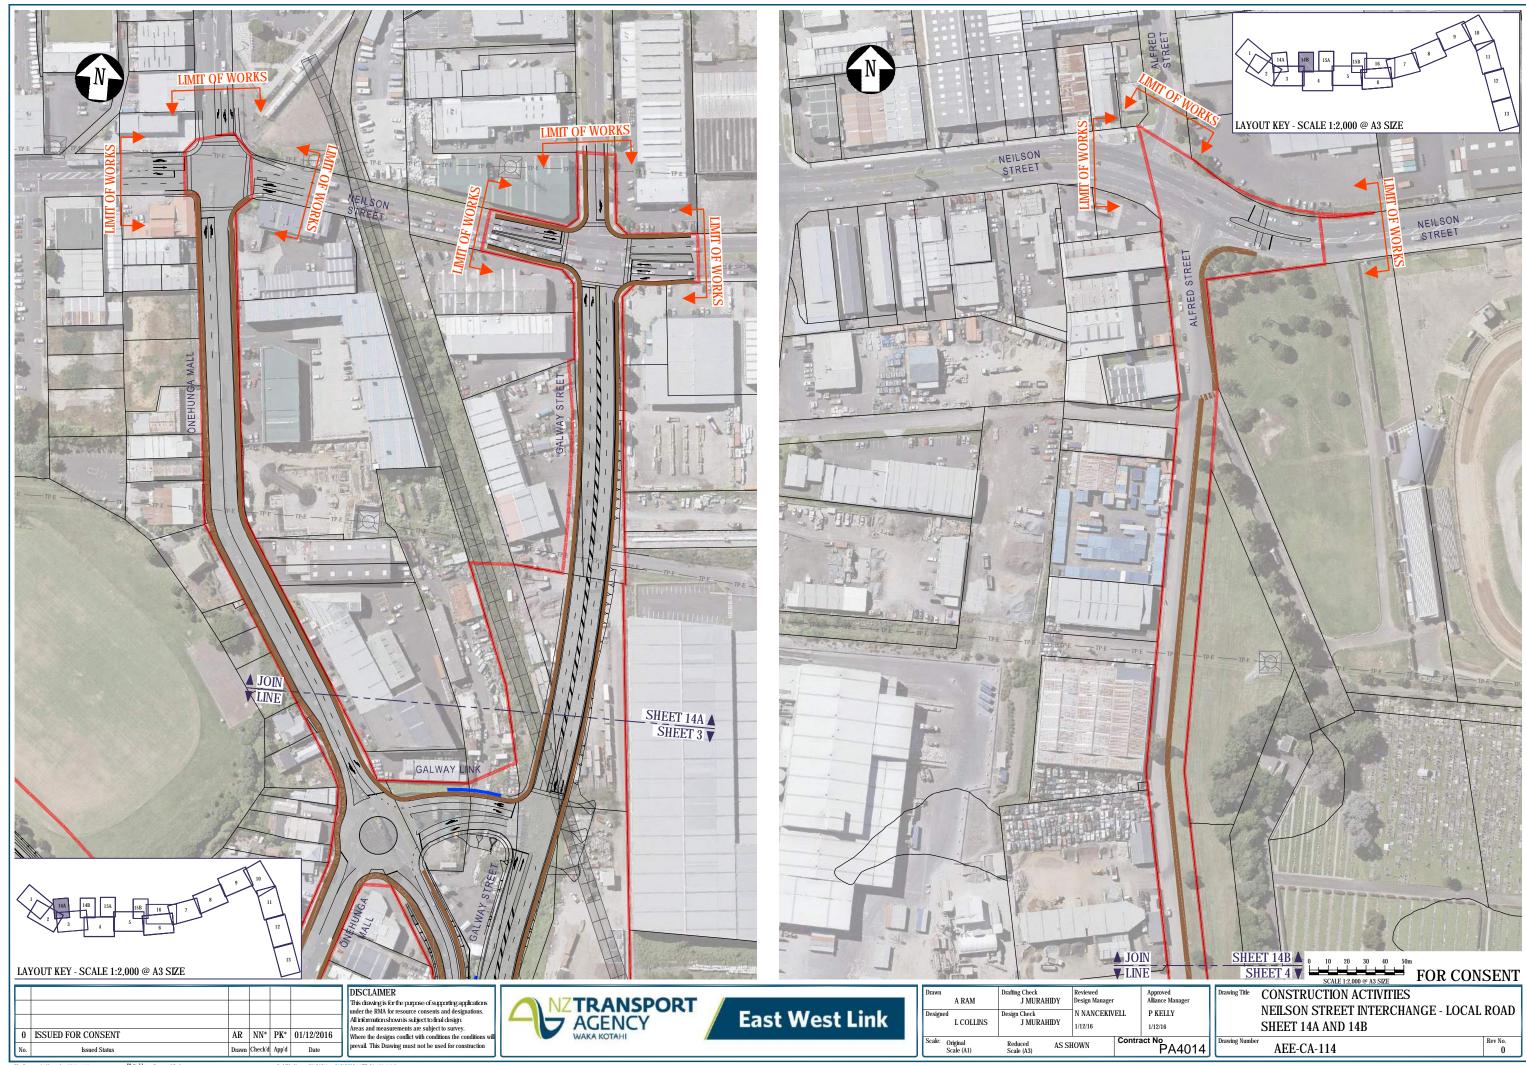

| Design Check J MURAHIDY |      | N NANCEKIVELL<br>1/12/16     |                       | P KELLY<br>1/12/16 |
| Scale:  | Original<br>Scale (A1)                     | Reduced A<br>Scale (A3) | S SI | HOWN                         | Contract No<br>PA4014 |                    |

Drawing Title CONSTRUCTION ACTIVITES
EAST WEST LINK
DRAWING INDEX, NOTES AND LEGEND

Drawing Number AEE-CA-001 Rev No. 1

Plot Date: 8 December 2016 - 1:21 n.m. Plotted by: Aieshni Ram Cad File No: W:CAD/AutoCAD/DWGsAEE-CA-00



Plot Date: 12 December 2016 - 11:11 a.m. Plotted by: Julian Murahidy Cad File No: W:CAD Auto CAD DWGs AEE CA-100-115.dwg















Plot Date: 12 December 2016 - 11:11 a.m. Plotted by: Julian Murahidy Cad File No: W:CAD Auto CAD DWGs AEE CA-100-115.dwg























STAGE 1: CONSTRUCT 7.25m OF NEW BRIDGE



STAGE 2

DECONSTRUCT EXISTING, CONSTRUCT REMAINING



STAGE 2: DECONSTRUCT EXISTING, CONSTRUCT REMAINING



| E C | 0   | $\sim$ | N | ıc |   | N  | т |
|-----|-----|--------|---|----|---|----|---|
| Гυ  | ידי | CO     | I | J  | ᆮ | IA |   |

DISCLAIMER
HEXILD EXTINATION OF CONSENSION OF THE CONSENSION OF CONSENSI





| Drawn A RAM  Designed L COLLINS | Drafting Check J MURAHIDY  Design Check J MURAHIDY | Reviewed<br>Design Manager<br>N NANCEKIVELL | Approved<br>Alliance Manager<br>P KELLY | D |
|---------------------------------|----------------------------------------------------|---------------------------------------------|-----------------------------------------|---|
| Scale: Original<br>Scale (A1)   |