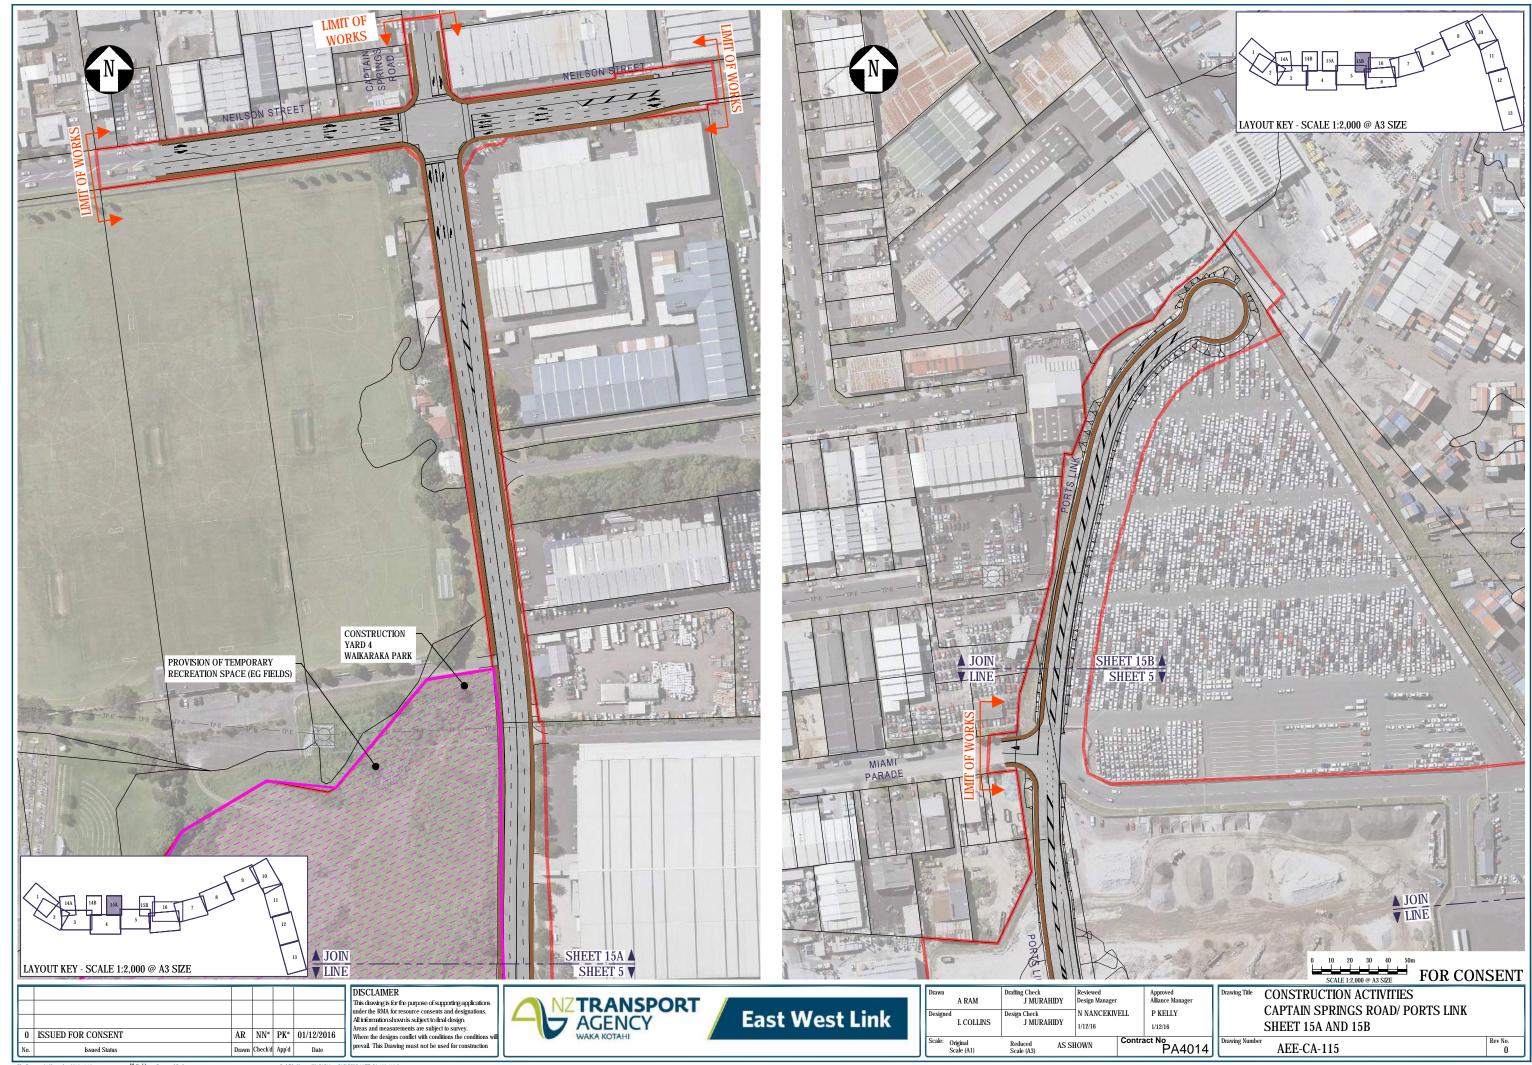

Plot Date: 12 December 2016 - 11:11 a.m. Plotted by: Julian Murahidy Cad File No: W:CAD Auto CAD DWGs AEE CA-100-115.dwg

Plot Date: 12 December 2016 - 11:11 a.m. Plotted by: Julian Murahidy Cad File No: W:CAD Auto CAD DWGs AEE CA-100-115.dwg