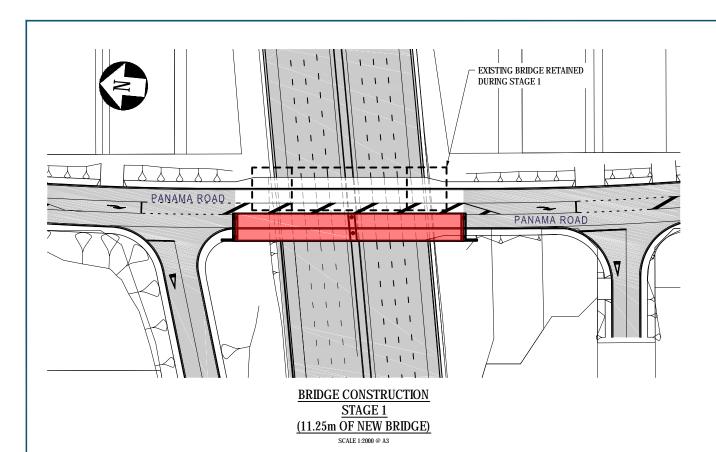

STAGE 1: CONSTRUCT 7.25m OF NEW BRIDGE

STAGE 2

DECONSTRUCT EXISTING, CONSTRUCT REMAINING

STAGE 2: DECONSTRUCT EXISTING, CONSTRUCT REMAINING

| E C | 0   | $\sim$ | N | ıc |   | N  | т |
|-----|-----|--------|---|----|---|----|---|
| Гυ  | ידי | CO     | I | J  | ᆮ | IA |   |