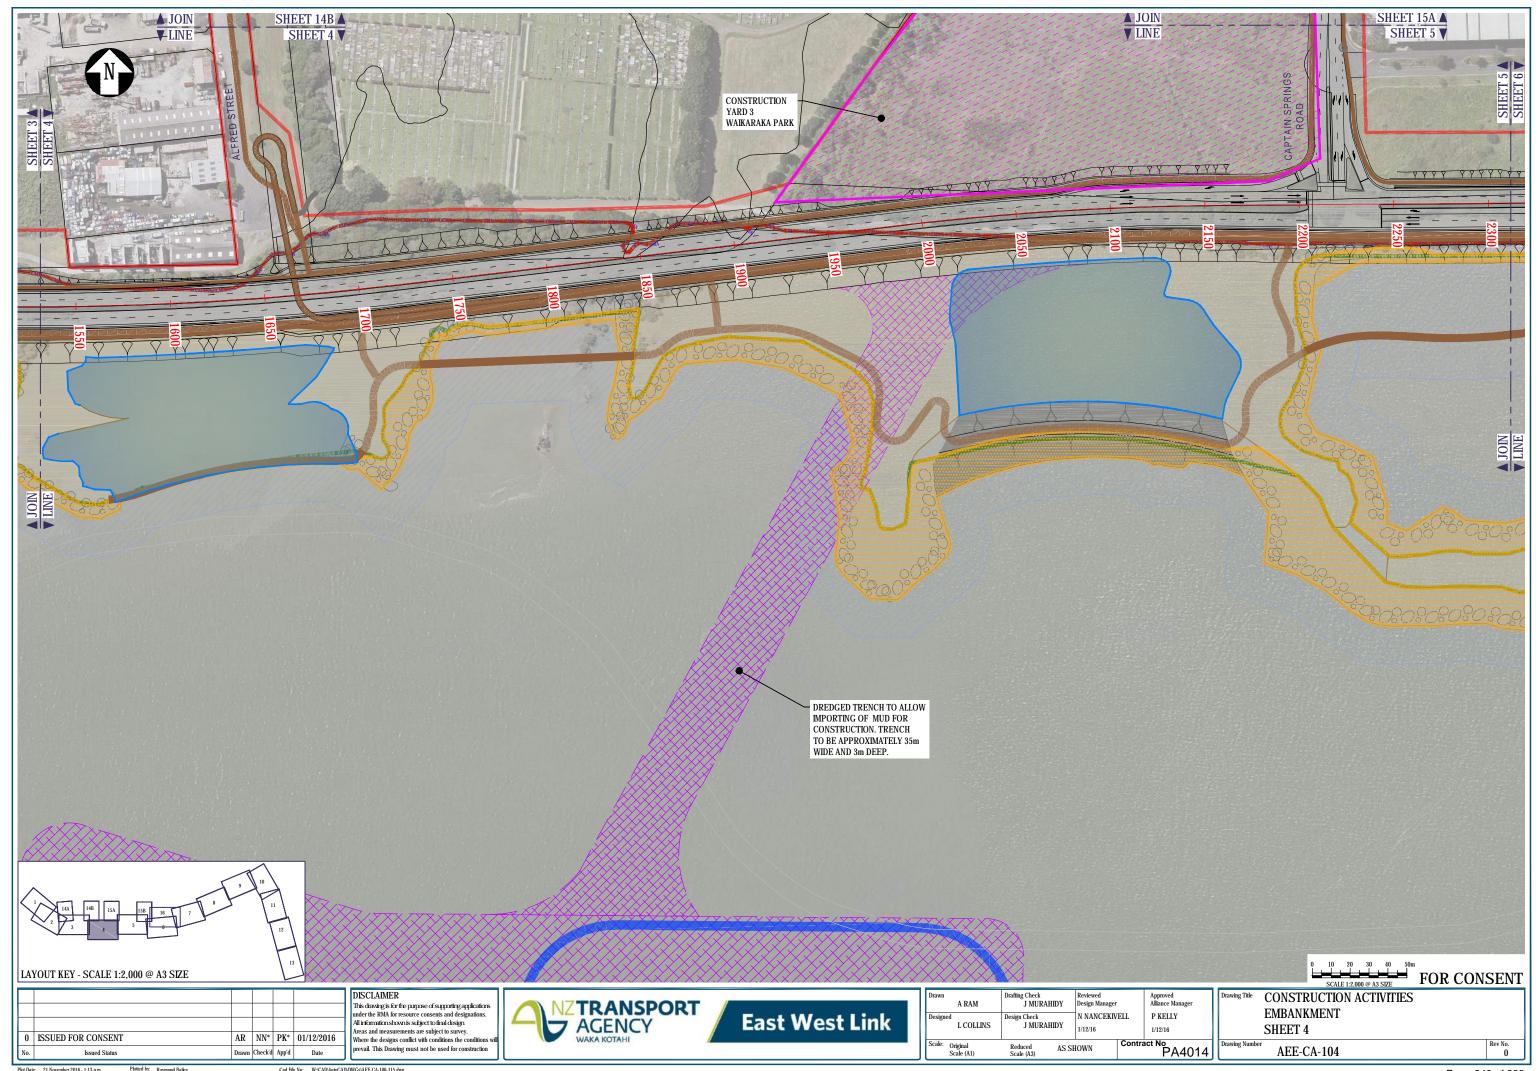

## PLAN SET 11 CONSTRUCTION ACTIVITIES

|               | EAST WEST LINK DRAWING REGISTER                                                        |                     |                   |            |  |    |   |
|---------------|----------------------------------------------------------------------------------------|---------------------|-------------------|------------|--|----|---|
| DWG<br>NUMBER | DRAWING TITLE                                                                          | CURRENT<br>REVISION | DATE AND REVISION |            |  | ΟN |   |
|               |                                                                                        |                     | 1/12/2016         | 14/12/2016 |  |    |   |
|               | PLAN SET 11 - CONSTRUCTION ACTIVITIES                                                  |                     |                   |            |  |    |   |
| AEE-CA-001    | CONSTRUCTION ACTIVITIES - EAST WEST LINK - DRAWING INDEX, NOTES AND LEGEND             | 1                   | 0                 | 1          |  |    |   |
| AEE-CA-100    | CONSTRUCTION ACTIVITIES - EAST WEST LINK - OVERVIEW PLAN                               | 1                   | 0                 | 1          |  |    |   |
| AEE-CA-101    | CONSTRUCTION ACTIVITIES - SH20/NEILSON STREET INTERCHANGE - SHEET 1                    | 0                   | 0                 |            |  |    |   |
| AEE-CA-102    | CONSTRUCTION ACTIVITIES - NEILSON STREET INTERCHANGE - SHEET 2                         | 0                   | 0                 |            |  |    |   |
| AEE-CA-103    | CONSTRUCTION ACTIVITIES - EAST WEST LINK/GALWAY STREET - SHEET 3                       | 0                   | 0                 |            |  |    |   |
| AEE-CA-104    | CONSTRUCTION ACTIVITIES - EMBANKMENT - SHEET 4                                         | 0                   | 0                 |            |  |    |   |
| AEE-CA-105    | CONSTRUCTION ACTIVITIES - EMBANKMENT - SHEET 5                                         | 0                   | 0                 |            |  |    |   |
| AEE-CA-106    | CONSTRUCTION ACTIVITIES - EMBANKMENT/ANNS CREEK - SHEET 6                              | 0                   | 0                 |            |  |    |   |
| AEE-CA-107    | CONSTRUCTION ACTIVITIES - ANNS CREEK - SHEET 7                                         | 1                   | 0                 | 1          |  |    |   |
| AEE-CA-108    | CONSTRUCTION ACTIVITIES - ANNS CREEK/SYLVIA PARK ROAD - SHEET 8                        | 1                   | 0                 | 1          |  |    |   |
| AEE-CA-109    | CONSTRUCTION ACTIVITIES - ANNS CREEK/SYLVIA PARK RAMPS - SHEET 9                       | 1                   | 0                 | 1          |  |    |   |
| AEE-CA-110    | CONSTRUCTION ACTIVITIES - SH1/SYLVIA PARK RAMPS - SHEET 10                             | 0                   | 0                 |            |  |    |   |
| AEE-CA-111    | CONSTRUCTION ACTIVITIES - SH1/PANAMA ROAD - SHEET 11                                   | 0                   | 0                 |            |  |    |   |
| AEE-CA-112    | CONSTRUCTION ACTIVITIES - SH1/OTAHUHU CREEK - SHEET 12                                 | 0                   | 0                 |            |  |    |   |
| AEE-CA-113    | CONSTRUCTION ACTIVITIES - PRINCES STREET INTERCHANGE - SHEET 13                        | 0                   | 0                 |            |  |    |   |
| AEE-CA-114    | CONSTRUCTION ACTIVITIES - NEILSON STREET INTERCHANGE - LOCAL ROADS - SHEET 14A AND 14B | 0                   | 0                 |            |  |    |   |
| AEE-CA-115    | CONSTRUCTION ACTIVITIES - CAPTAIN SPRINGS ROAD/ PORTS LINK - SHEET 15A AND 15B         | 0                   | 0                 |            |  |    |   |
| AEE-CA-116    | CONSTRUCTION ACTIVITIES - EMBANKMENT - SHEET 16                                        | 0                   | 0                 |            |  |    | - |
| AEE-CA-201    | CONSTRUCTION ACTIVITIES - SH1/PANAMA ROAD - BRIDGE STAGING PLAN                        | 0                   | 0                 |            |  |    |   |
| AEE-CA-202    | CONSTRUCTION ACTIVITIES - SH1/OTAHUHU CREEK - BRIDGE STAGING PLAN                      | 0                   | 0                 |            |  |    |   |
| AEE-CA-203    | CONSTRUCTION ACTIVITIES - PRINCES STREET INTERCHANGE - BRIDGE STAGING PLAN             | 0                   | 0                 |            |  |    |   |