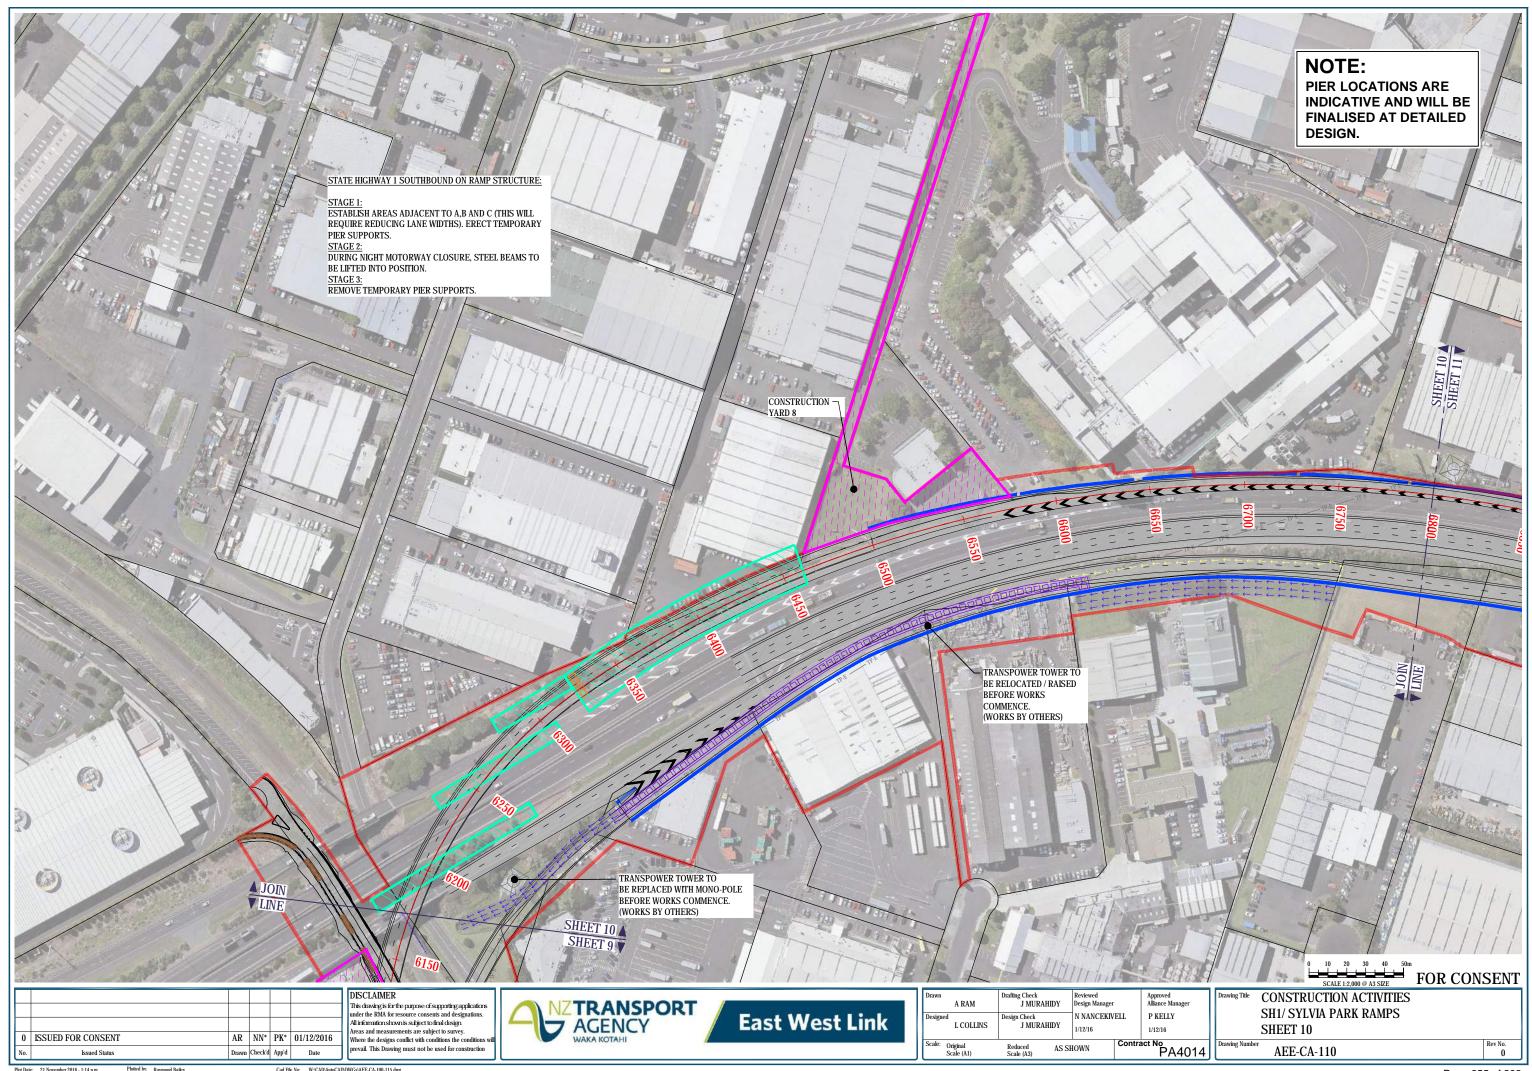

Plot Date: 12 December 2016 - 11:11 a.m. Plotted by: Julian Murahidy Cad File No: W:CAD Auto CAD DWGs AEE CA-100-115.dwg

Plot Date: 12 December 2016 - 11:11 a.m. Plotted by: Julian Murahidy Cad File No: W:CAD Auto CAD DWGs AEE CA-100-115.dwg