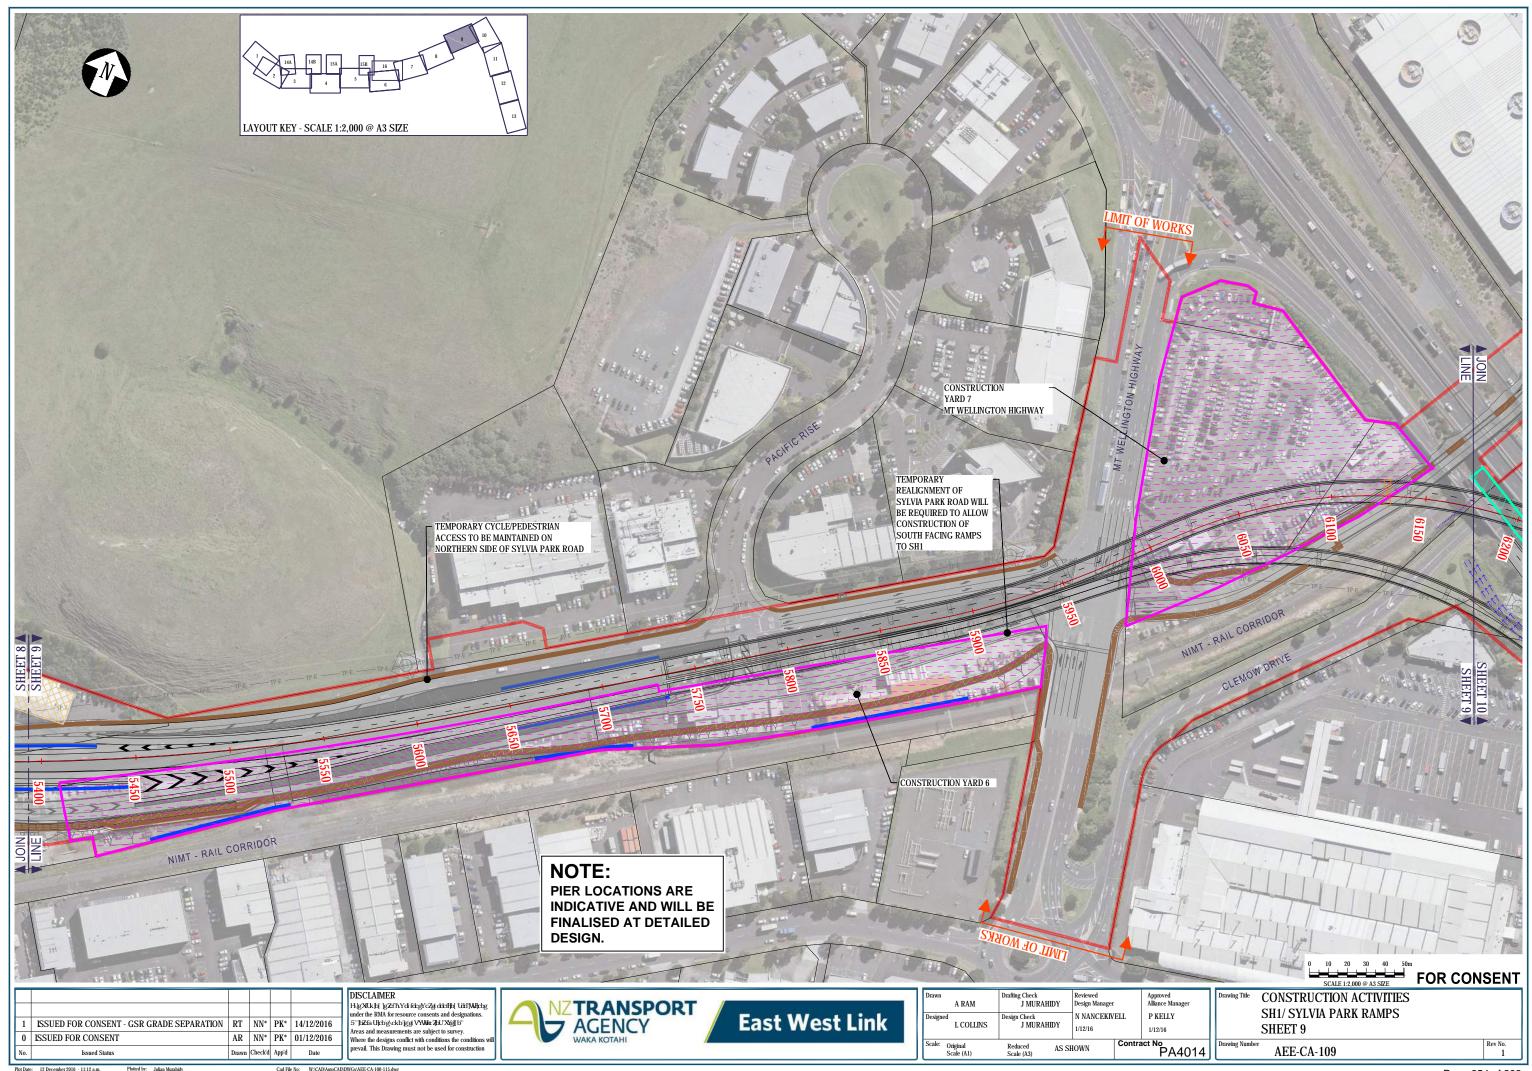

Plot Date: 12 December 2016 - 11:11 a.m. Plotted by: Julian Murahidy Cad File No: W:CAD Auto CAD DWGs AEE CA-100-115.dwg

Plot Date: 12 December 2016 - 11:11 a.m. Plotted by: Julian Murahidy Cad File No: W:CAD Auto CAD DWGs AEE CA-100-115.dwg