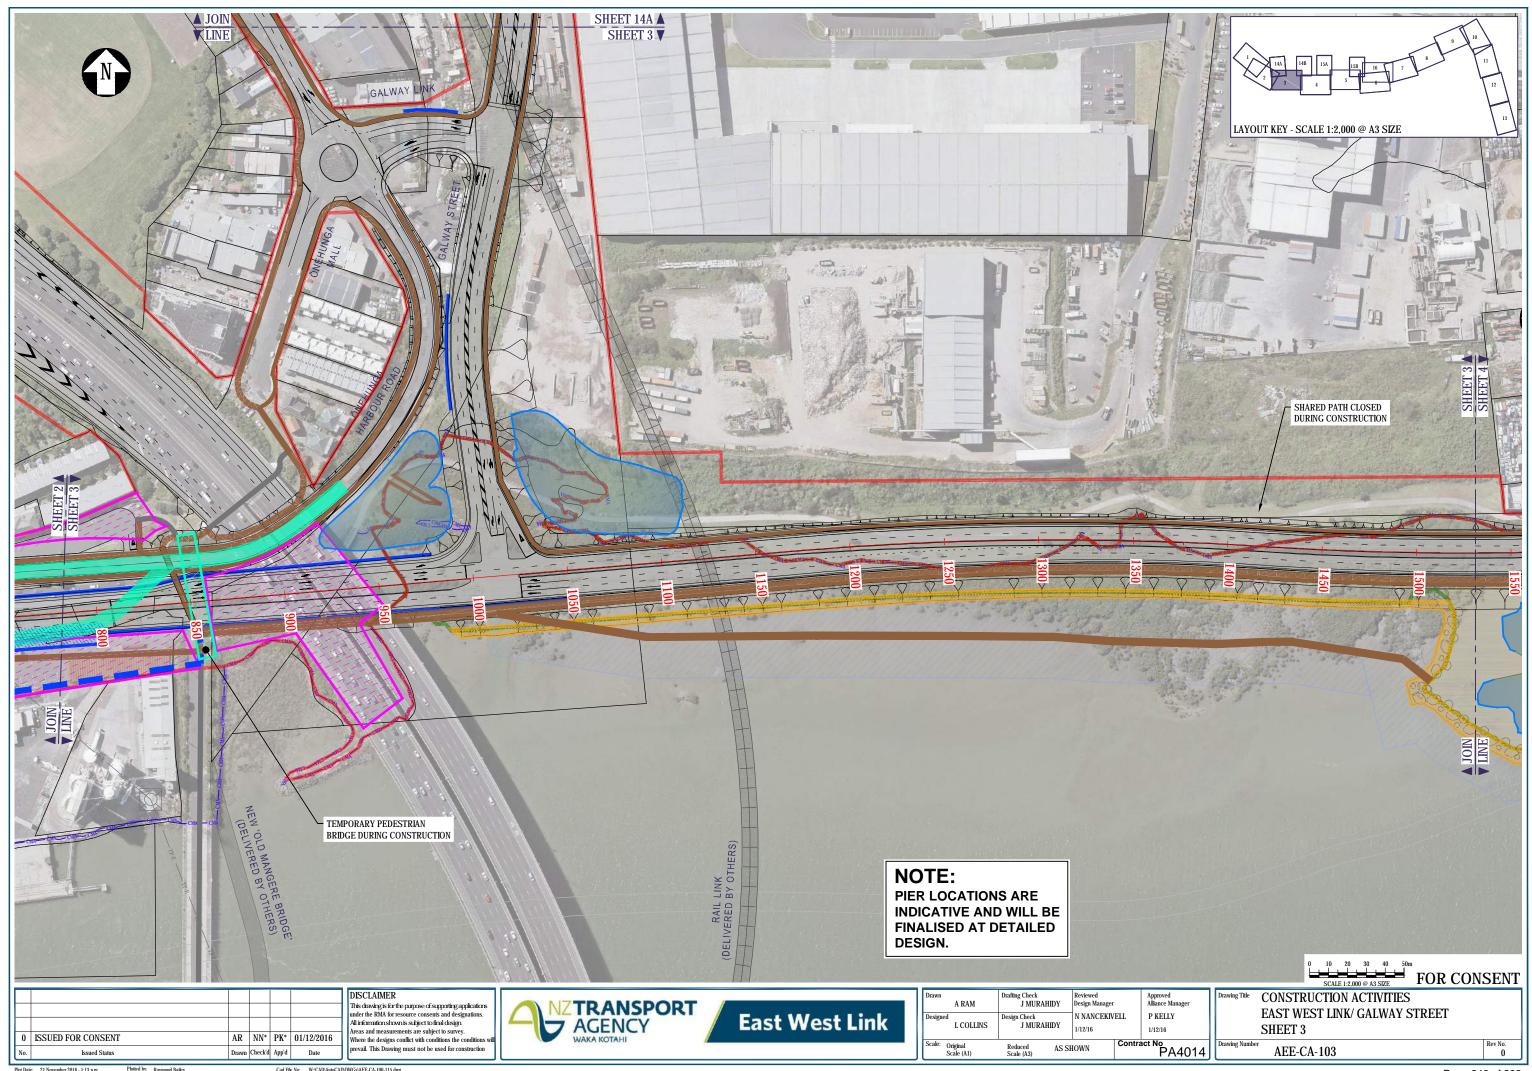

## PLAN SET 11 CONSTRUCTION ACTIVITIES

|               | EAST WEST LINK DRAWING REGISTER                                                        |                     |                   |            |  |    |   |
|---------------|----------------------------------------------------------------------------------------|---------------------|-------------------|------------|--|----|---|
| DWG<br>NUMBER | DRAWING TITLE                                                                          | CURRENT<br>REVISION | DATE AND REVISION |            |  | ΟN |   |
|               |                                                                                        |                     | 1/12/2016         | 14/12/2016 |  |    |   |
|               | PLAN SET 11 - CONSTRUCTION ACTIVITIES                                                  |                     |                   |            |  |    |   |
| AEE-CA-001    | CONSTRUCTION ACTIVITIES - EAST WEST LINK - DRAWING INDEX, NOTES AND LEGEND             | 1                   | 0                 | 1          |  |    |   |
| AEE-CA-100    | CONSTRUCTION ACTIVITIES - EAST WEST LINK - OVERVIEW PLAN                               | 1                   | 0                 | 1          |  |    |   |
| AEE-CA-101    | CONSTRUCTION ACTIVITIES - SH20/NEILSON STREET INTERCHANGE - SHEET 1                    | 0                   | 0                 |            |  |    |   |
| AEE-CA-102    | CONSTRUCTION ACTIVITIES - NEILSON STREET INTERCHANGE - SHEET 2                         | 0                   | 0                 |            |  |    |   |
| AEE-CA-103    | CONSTRUCTION ACTIVITIES - EAST WEST LINK/GALWAY STREET - SHEET 3                       | 0                   | 0                 |            |  |    |   |
| AEE-CA-104    | CONSTRUCTION ACTIVITIES - EMBANKMENT - SHEET 4                                         | 0                   | 0                 |            |  |    |   |
| AEE-CA-105    | CONSTRUCTION ACTIVITIES - EMBANKMENT - SHEET 5                                         | 0                   | 0                 |            |  |    |   |
| AEE-CA-106    | CONSTRUCTION ACTIVITIES - EMBANKMENT/ANNS CREEK - SHEET 6                              | 0                   | 0                 |            |  |    |   |
| AEE-CA-107    | CONSTRUCTION ACTIVITIES - ANNS CREEK - SHEET 7                                         | 1                   | 0                 | 1          |  |    |   |
| AEE-CA-108    | CONSTRUCTION ACTIVITIES - ANNS CREEK/SYLVIA PARK ROAD - SHEET 8                        | 1                   | 0                 | 1          |  |    |   |
| AEE-CA-109    | CONSTRUCTION ACTIVITIES - ANNS CREEK/SYLVIA PARK RAMPS - SHEET 9                       | 1                   | 0                 | 1          |  |    |   |
| AEE-CA-110    | CONSTRUCTION ACTIVITIES - SH1/SYLVIA PARK RAMPS - SHEET 10                             | 0                   | 0                 |            |  |    |   |
| AEE-CA-111    | CONSTRUCTION ACTIVITIES - SH1/PANAMA ROAD - SHEET 11                                   | 0                   | 0                 |            |  |    |   |
| AEE-CA-112    | CONSTRUCTION ACTIVITIES - SH1/OTAHUHU CREEK - SHEET 12                                 | 0                   | 0                 |            |  |    |   |
| AEE-CA-113    | CONSTRUCTION ACTIVITIES - PRINCES STREET INTERCHANGE - SHEET 13                        | 0                   | 0                 |            |  |    |   |
| AEE-CA-114    | CONSTRUCTION ACTIVITIES - NEILSON STREET INTERCHANGE - LOCAL ROADS - SHEET 14A AND 14B | 0                   | 0                 |            |  |    |   |
| AEE-CA-115    | CONSTRUCTION ACTIVITIES - CAPTAIN SPRINGS ROAD/ PORTS LINK - SHEET 15A AND 15B         | 0                   | 0                 |            |  |    |   |
| AEE-CA-116    | CONSTRUCTION ACTIVITIES - EMBANKMENT - SHEET 16                                        | 0                   | 0                 |            |  |    | - |
| AEE-CA-201    | CONSTRUCTION ACTIVITIES - SH1/PANAMA ROAD - BRIDGE STAGING PLAN                        | 0                   | 0                 |            |  |    |   |
| AEE-CA-202    | CONSTRUCTION ACTIVITIES - SH1/OTAHUHU CREEK - BRIDGE STAGING PLAN                      | 0                   | 0                 |            |  |    |   |
| AEE-CA-203    | CONSTRUCTION ACTIVITIES - PRINCES STREET INTERCHANGE - BRIDGE STAGING PLAN             | 0                   | 0                 |            |  |    |   |