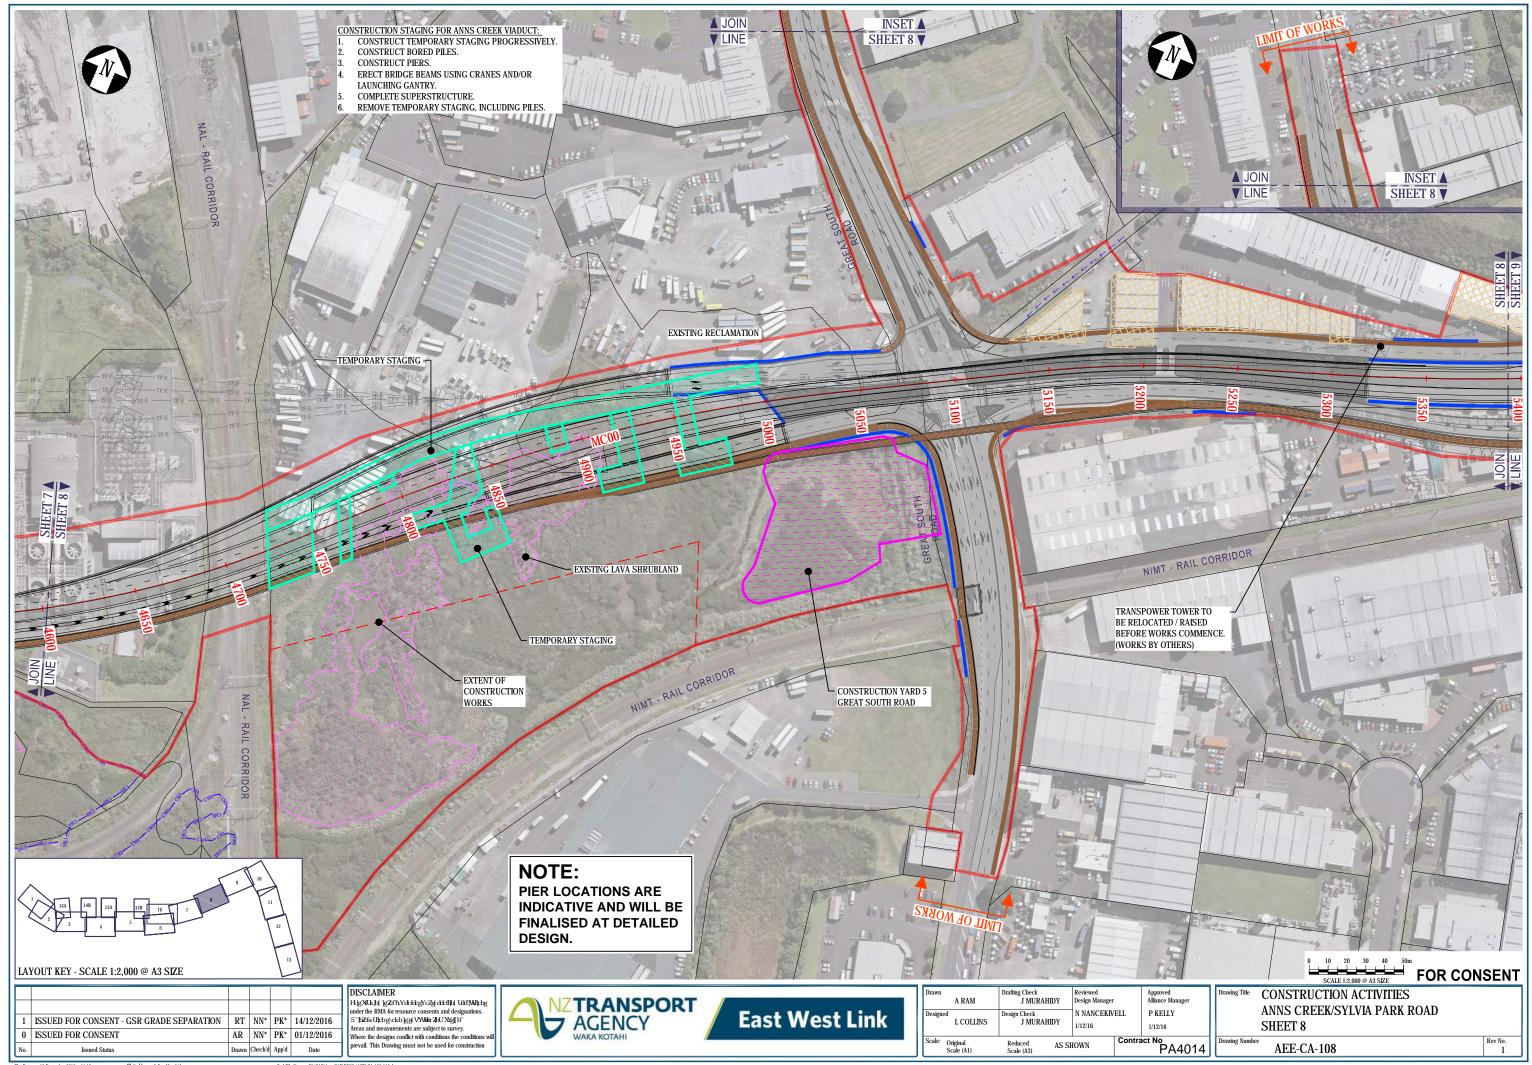

Plot Date: 12 December 2016 - 11:11 a.m. Plotted by: Julian Murahidy Cad File No: W:CAD Auto CAD DWGs AEE CA-100-115.dwg

Plot Date: 12 December 2016 - 11:11 a.m. Plotted by: Julian Murahidy Cad File No: W:CAD Auto CAD DWGs AEE CA-100-115.dwg