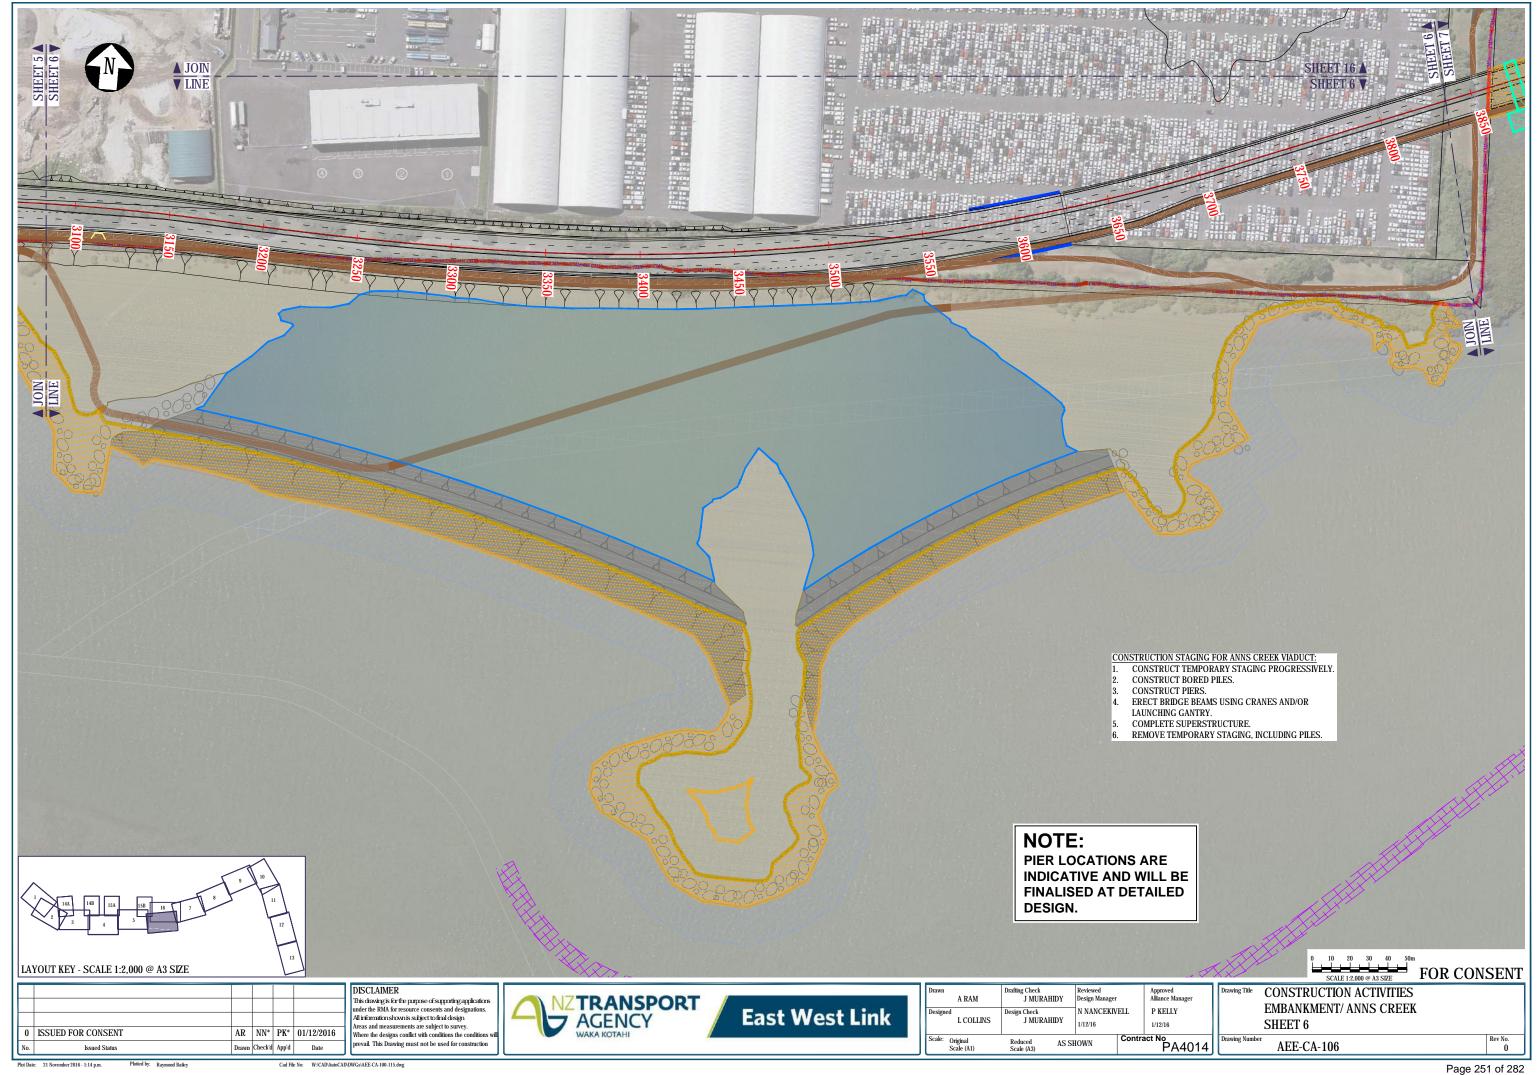

## PLAN SET 11 CONSTRUCTION ACTIVITIES

|               | EAST WEST LINK DRAWING REGISTER                                                        |                     |                   |            |  |    |   |
|---------------|----------------------------------------------------------------------------------------|---------------------|-------------------|------------|--|----|---|
| DWG<br>NUMBER | DRAWING TITLE                                                                          | CURRENT<br>REVISION | DATE AND REVISION |            |  | ΟN |   |
|               |                                                                                        |                     | 1/12/2016         | 14/12/2016 |  |    |   |
|               | PLAN SET 11 - CONSTRUCTION ACTIVITIES                                                  |                     |                   |            |  |    |   |
| AEE-CA-001    | CONSTRUCTION ACTIVITIES - EAST WEST LINK - DRAWING INDEX, NOTES AND LEGEND             | 1                   | 0                 | 1          |  |    |   |
| AEE-CA-100    | CONSTRUCTION ACTIVITIES - EAST WEST LINK - OVERVIEW PLAN                               | 1                   | 0                 | 1          |  |    |   |
| AEE-CA-101    | CONSTRUCTION ACTIVITIES - SH20/NEILSON STREET INTERCHANGE - SHEET 1                    | 0                   | 0                 |            |  |    |   |
| AEE-CA-102    | CONSTRUCTION ACTIVITIES - NEILSON STREET INTERCHANGE - SHEET 2                         | 0                   | 0                 |            |  |    |   |
| AEE-CA-103    | CONSTRUCTION ACTIVITIES - EAST WEST LINK/GALWAY STREET - SHEET 3                       | 0                   | 0                 |            |  |    |   |
| AEE-CA-104    | CONSTRUCTION ACTIVITIES - EMBANKMENT - SHEET 4                                         | 0                   | 0                 |            |  |    |   |
| AEE-CA-105    | CONSTRUCTION ACTIVITIES - EMBANKMENT - SHEET 5                                         | 0                   | 0                 |            |  |    |   |
| AEE-CA-106    | CONSTRUCTION ACTIVITIES - EMBANKMENT/ANNS CREEK - SHEET 6                              | 0                   | 0                 |            |  |    |   |
| AEE-CA-107    | CONSTRUCTION ACTIVITIES - ANNS CREEK - SHEET 7                                         | 1                   | 0                 | 1          |  |    |   |
| AEE-CA-108    | CONSTRUCTION ACTIVITIES - ANNS CREEK/SYLVIA PARK ROAD - SHEET 8                        | 1                   | 0                 | 1          |  |    |   |
| AEE-CA-109    | CONSTRUCTION ACTIVITIES - ANNS CREEK/SYLVIA PARK RAMPS - SHEET 9                       | 1                   | 0                 | 1          |  |    |   |
| AEE-CA-110    | CONSTRUCTION ACTIVITIES - SH1/SYLVIA PARK RAMPS - SHEET 10                             | 0                   | 0                 |            |  |    |   |
| AEE-CA-111    | CONSTRUCTION ACTIVITIES - SH1/PANAMA ROAD - SHEET 11                                   | 0                   | 0                 |            |  |    |   |
| AEE-CA-112    | CONSTRUCTION ACTIVITIES - SH1/OTAHUHU CREEK - SHEET 12                                 | 0                   | 0                 |            |  |    |   |
| AEE-CA-113    | CONSTRUCTION ACTIVITIES - PRINCES STREET INTERCHANGE - SHEET 13                        | 0                   | 0                 |            |  |    |   |
| AEE-CA-114    | CONSTRUCTION ACTIVITIES - NEILSON STREET INTERCHANGE - LOCAL ROADS - SHEET 14A AND 14B | 0                   | 0                 |            |  |    |   |
| AEE-CA-115    | CONSTRUCTION ACTIVITIES - CAPTAIN SPRINGS ROAD/ PORTS LINK - SHEET 15A AND 15B         | 0                   | 0                 |            |  |    |   |
| AEE-CA-116    | CONSTRUCTION ACTIVITIES - EMBANKMENT - SHEET 16                                        | 0                   | 0                 |            |  |    | - |
| AEE-CA-201    | CONSTRUCTION ACTIVITIES - SH1/PANAMA ROAD - BRIDGE STAGING PLAN                        | 0                   | 0                 |            |  |    |   |
| AEE-CA-202    | CONSTRUCTION ACTIVITIES - SH1/OTAHUHU CREEK - BRIDGE STAGING PLAN                      | 0                   | 0                 |            |  |    |   |
| AEE-CA-203    | CONSTRUCTION ACTIVITIES - PRINCES STREET INTERCHANGE - BRIDGE STAGING PLAN             | 0                   | 0                 |            |  |    |   |