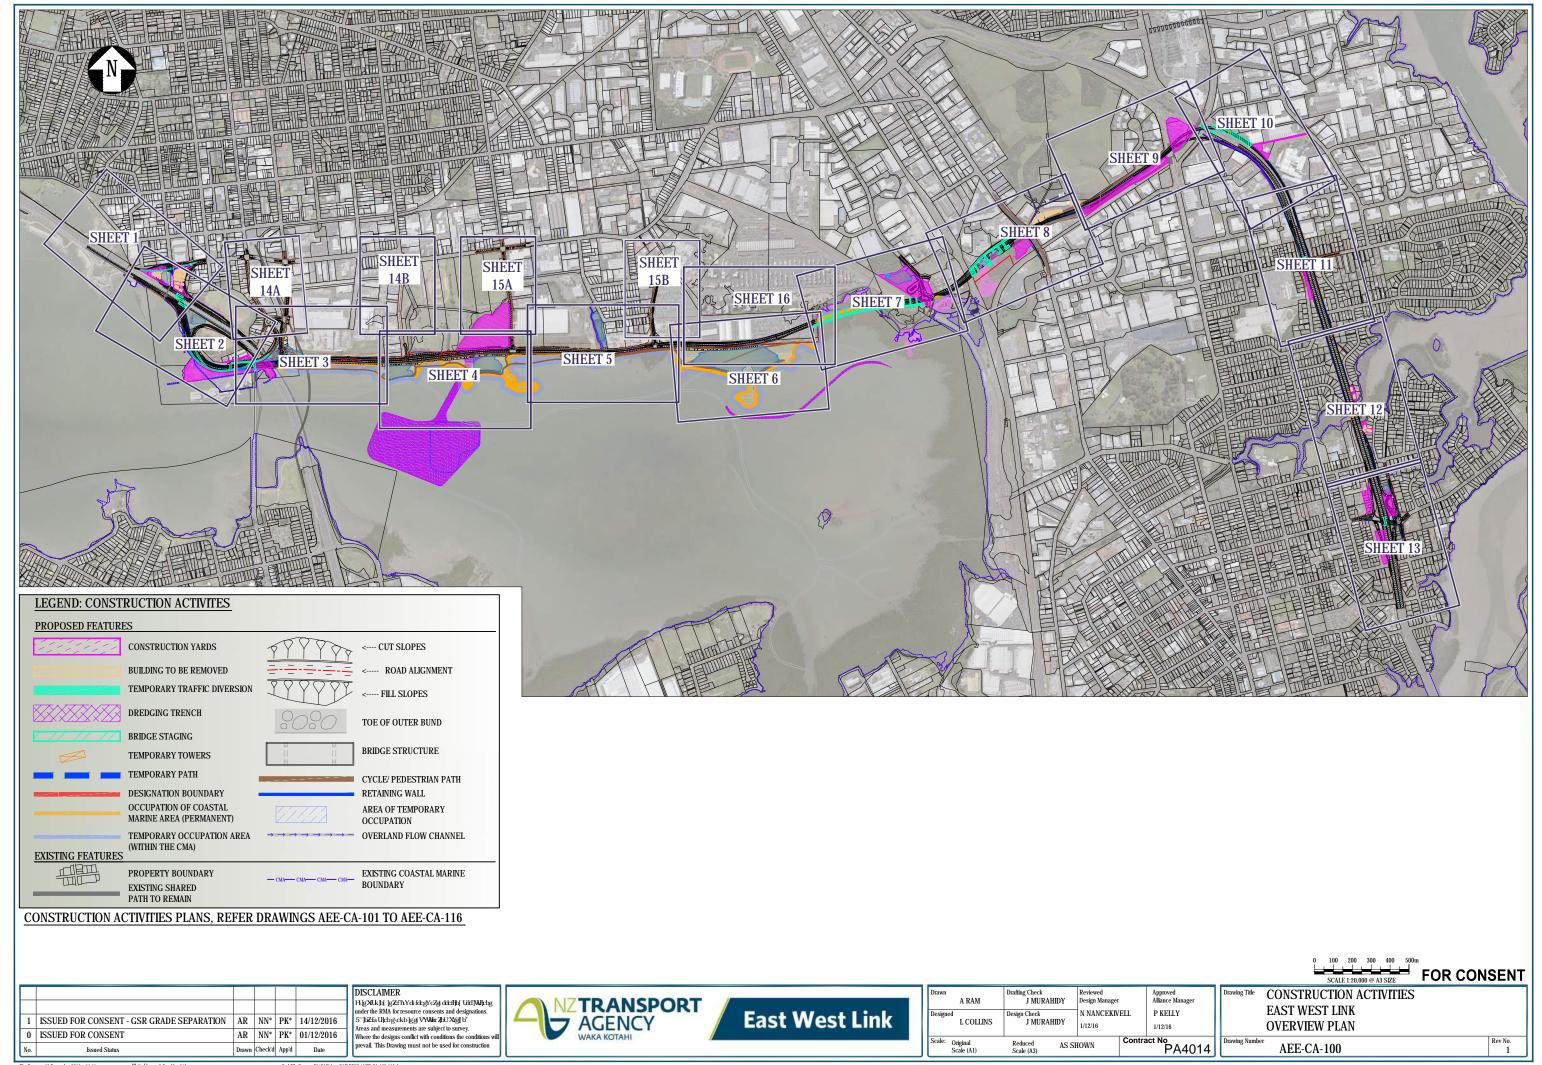

CONSTRUCTION ACTIVITIES PLANS, REFER DRAWINGS AEE-CA-101 TO AEE-CA-116

| 1 | ISSUED FOR CONSENT - GSR GRADE SEPARATION | JM | NN\* | PK\* | 14/12/2016 |
| 0 | ISSUED FOR CONSENT | AR | NN\* | PK\* | 01/12/2016 |
| No. | Issued Status | Drawn | Check'd | App'd | Date |

Plot Date: 12 December 2016 - 11:11 a.m. Plotted by: Julian Murahidy Cad File No: W:CAD Auto CAD DWGs AEE CA-100-115.dwg

Plot Date: 12 December 2016 - 11:11 a.m. Plotted by: Julian Murahidy Cad File No: W:CAD Auto CAD DWGs AEE CA-100-115.dwg