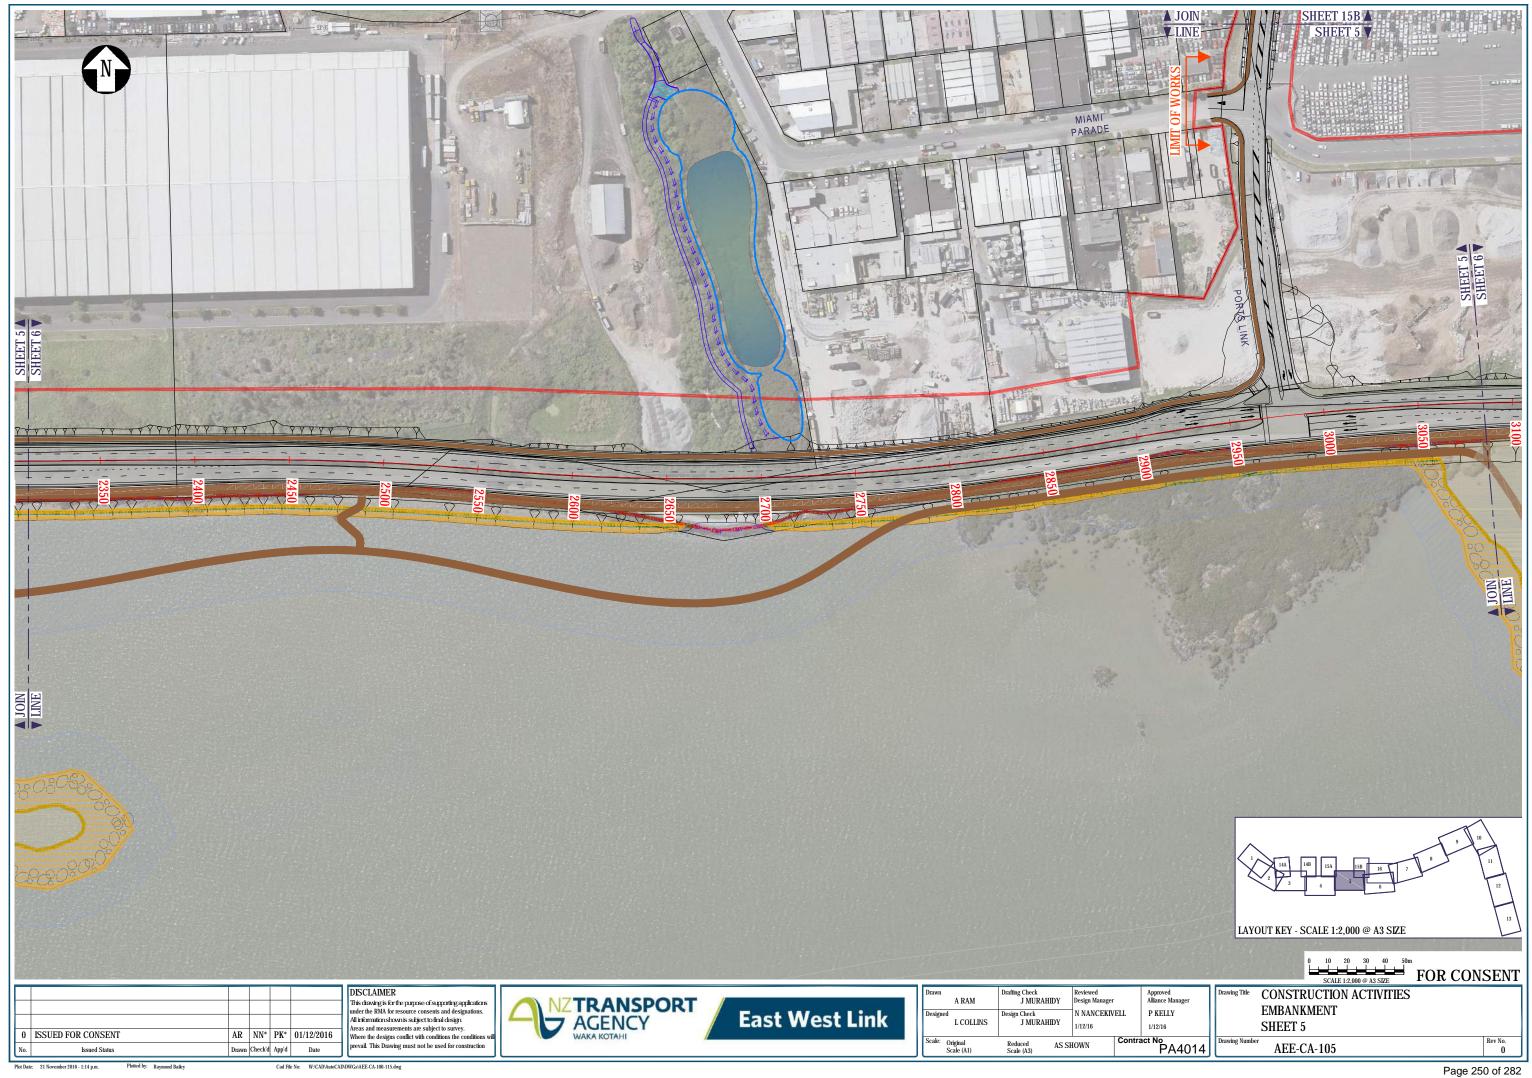

## PLAN SET 11 CONSTRUCTION ACTIVITIES

|               | EAST WEST LINK DRAWING REGISTER                                                        |                     |                   |            |  |    |   |
|---------------|----------------------------------------------------------------------------------------|---------------------|-------------------|------------|--|----|---|
| DWG<br>NUMBER | DRAWING TITLE                                                                          | CURRENT<br>REVISION | DATE AND REVISION |            |  | ΟN |   |
|               |                                                                                        |                     | 1/12/2016         | 14/12/2016 |  |    |   |
|               | PLAN SET 11 - CONSTRUCTION ACTIVITIES                                                  |                     |                   |            |  |    |   |
| AEE-CA-001    | CONSTRUCTION ACTIVITIES - EAST WEST LINK - DRAWING INDEX, NOTES AND LEGEND             | 1                   | 0                 | 1          |  |    |   |
| AEE-CA-100    | CONSTRUCTION ACTIVITIES - EAST WEST LINK - OVERVIEW PLAN                               | 1                   | 0                 | 1          |  |    |   |
| AEE-CA-101    | CONSTRUCTION ACTIVITIES - SH20/NEILSON STREET INTERCHANGE - SHEET 1                    | 0                   | 0                 |            |  |    |   |
| AEE-CA-102    | CONSTRUCTION ACTIVITIES - NEILSON STREET INTERCHANGE - SHEET 2                         | 0                   | 0                 |            |  |    |   |
| AEE-CA-103    | CONSTRUCTION ACTIVITIES - EAST WEST LINK/GALWAY STREET - SHEET 3                       | 0                   | 0                 |            |  |    |   |
| AEE-CA-104    | CONSTRUCTION ACTIVITIES - EMBANKMENT - SHEET 4                                         | 0                   | 0                 |            |  |    |   |
| AEE-CA-105    | CONSTRUCTION ACTIVITIES - EMBANKMENT - SHEET 5                                         | 0                   | 0                 |            |  |    |   |
| AEE-CA-106    | CONSTRUCTION ACTIVITIES - EMBANKMENT/ANNS CREEK - SHEET 6                              | 0                   | 0                 |            |  |    |   |
| AEE-CA-107    | CONSTRUCTION ACTIVITIES - ANNS CREEK - SHEET 7                                         | 1                   | 0                 | 1          |  |    |   |
| AEE-CA-108    | CONSTRUCTION ACTIVITIES - ANNS CREEK/SYLVIA PARK ROAD - SHEET 8                        | 1                   | 0                 | 1          |  |    |   |
| AEE-CA-109    | CONSTRUCTION ACTIVITIES - ANNS CREEK/SYLVIA PARK RAMPS - SHEET 9                       | 1                   | 0                 | 1          |  |    |   |
| AEE-CA-110    | CONSTRUCTION ACTIVITIES - SH1/SYLVIA PARK RAMPS - SHEET 10                             | 0                   | 0                 |            |  |    |   |
| AEE-CA-111    | CONSTRUCTION ACTIVITIES - SH1/PANAMA ROAD - SHEET 11                                   | 0                   | 0                 |            |  |    |   |
| AEE-CA-112    | CONSTRUCTION ACTIVITIES - SH1/OTAHUHU CREEK - SHEET 12                                 | 0                   | 0                 |            |  |    |   |
| AEE-CA-113    | CONSTRUCTION ACTIVITIES - PRINCES STREET INTERCHANGE - SHEET 13                        | 0                   | 0                 |            |  |    |   |
| AEE-CA-114    | CONSTRUCTION ACTIVITIES - NEILSON STREET INTERCHANGE - LOCAL ROADS - SHEET 14A AND 14B | 0                   | 0                 |            |  |    |   |
| AEE-CA-115    | CONSTRUCTION ACTIVITIES - CAPTAIN SPRINGS ROAD/ PORTS LINK - SHEET 15A AND 15B         | 0                   | 0                 |            |  |    |   |
| AEE-CA-116    | CONSTRUCTION ACTIVITIES - EMBANKMENT - SHEET 16                                        | 0                   | 0                 |            |  |    | - |
| AEE-CA-201    | CONSTRUCTION ACTIVITIES - SH1/PANAMA ROAD - BRIDGE STAGING PLAN                        | 0                   | 0                 |            |  |    |   |
| AEE-CA-202    | CONSTRUCTION ACTIVITIES - SH1/OTAHUHU CREEK - BRIDGE STAGING PLAN                      | 0                   | 0                 |            |  |    |   |
| AEE-CA-203    | CONSTRUCTION ACTIVITIES - PRINCES STREET INTERCHANGE - BRIDGE STAGING PLAN             | 0                   | 0                 |            |  |    |   |