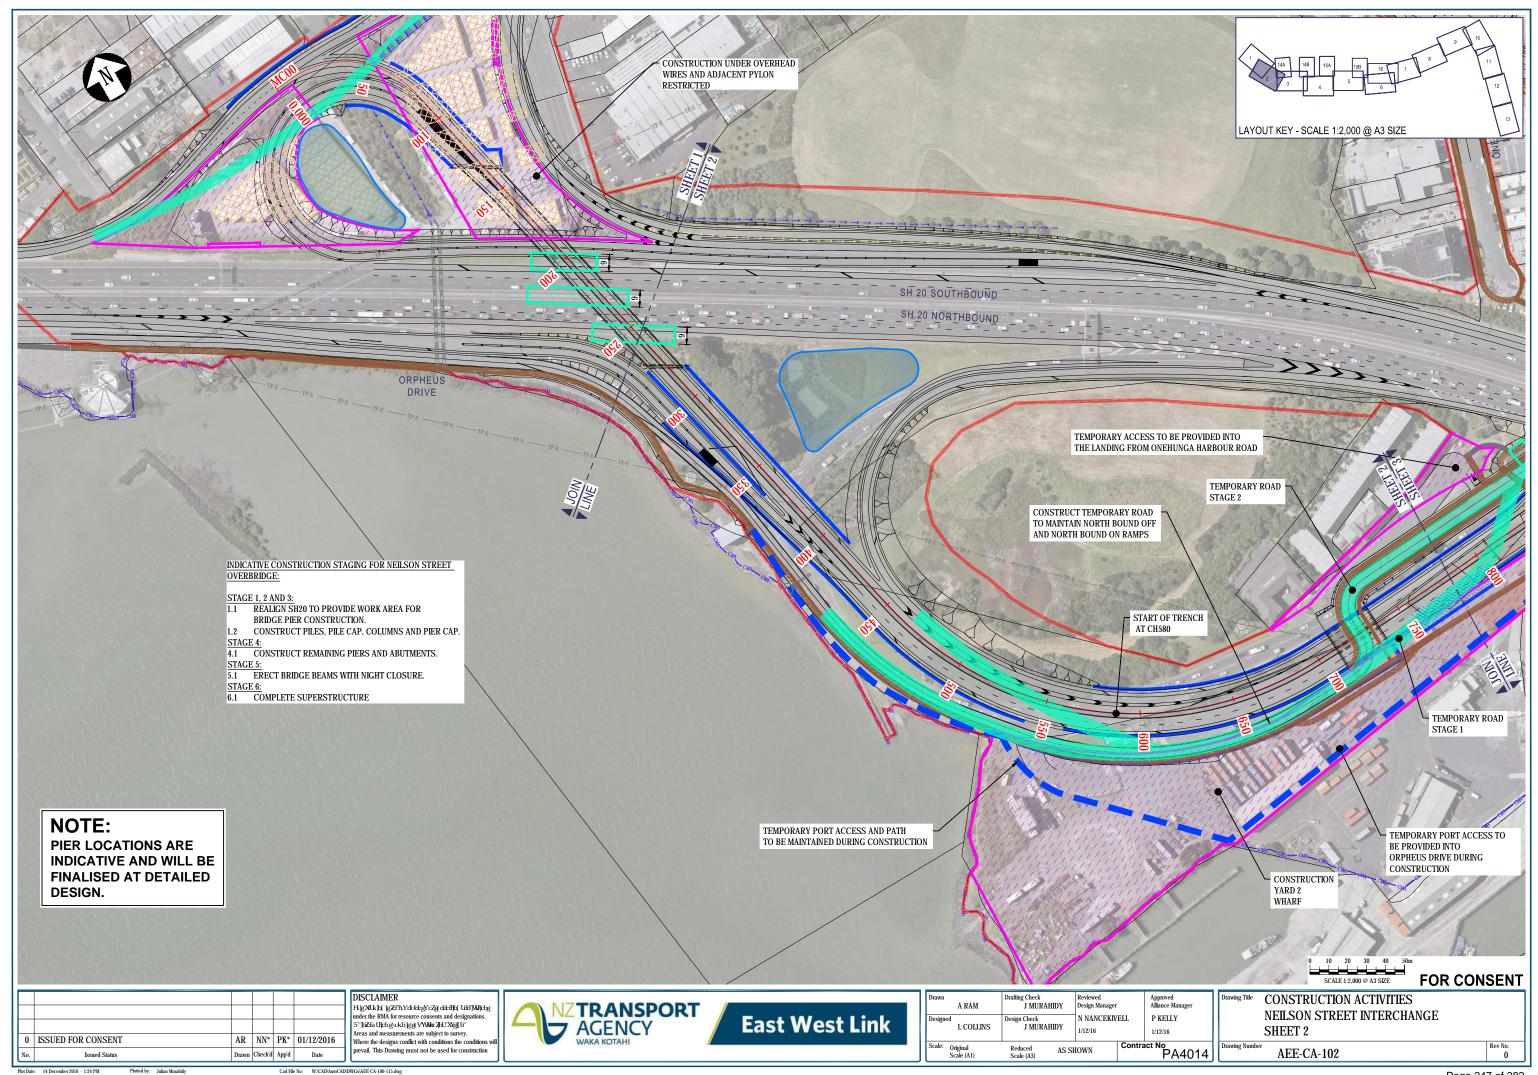

Plot Date: 12 December 2016 - 11:11 a.m. Plotted by: Julian Murahidy Cad File No: W:CAD Auto CAD DWGs AEE CA-100-115.dwg

Plot Date: 12 December 2016 - 11:11 a.m. Plotted by: Julian Murahidy Cad File No: W:CAD Auto CAD DWGs AEE CA-100-115.dwg