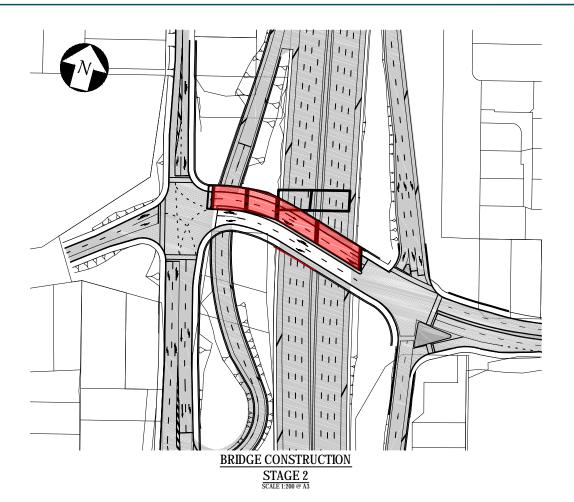

STAGE 1: CONSTRUCT 7.25m OF NEW BRIDGE

STAGE 2

DECONSTRUCT EXISTING, CONSTRUCT REMAINING

STAGE 2: DECONSTRUCT EXISTING, CONSTRUCT REMAINING

| E C | 0   | $\sim$ | N | ıc |   | N  | т |
|-----|-----|--------|---|----|---|----|---|
| Гυ  | ידי | CO     | I | J  | ᆮ | IA |   |