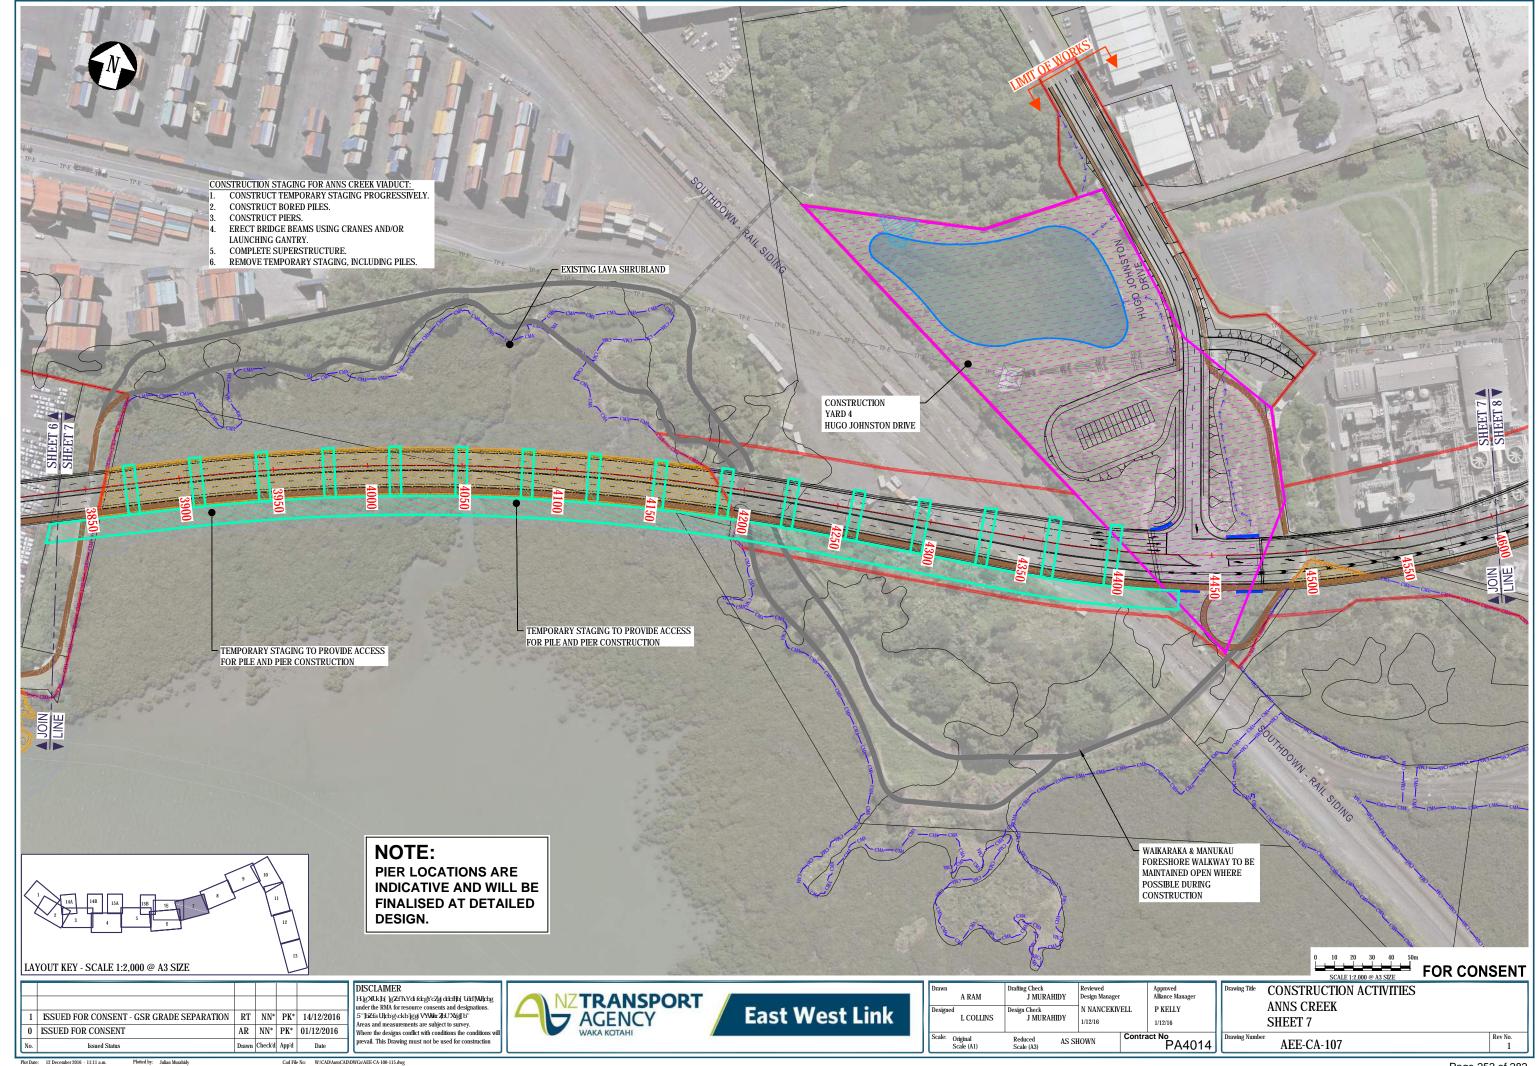

Plot Date: 12 December 2016 - 11:11 a.m. Plotted by: Julian Murahidy Cad File No: W:CAD Auto CAD DWGs AEE CA-100-115.dwg

Plot Date: 12 December 2016 - 11:11 a.m. Plotted by: Julian Murahidy Cad File No: W:CAD Auto CAD DWGs AEE CA-100-115.dwg