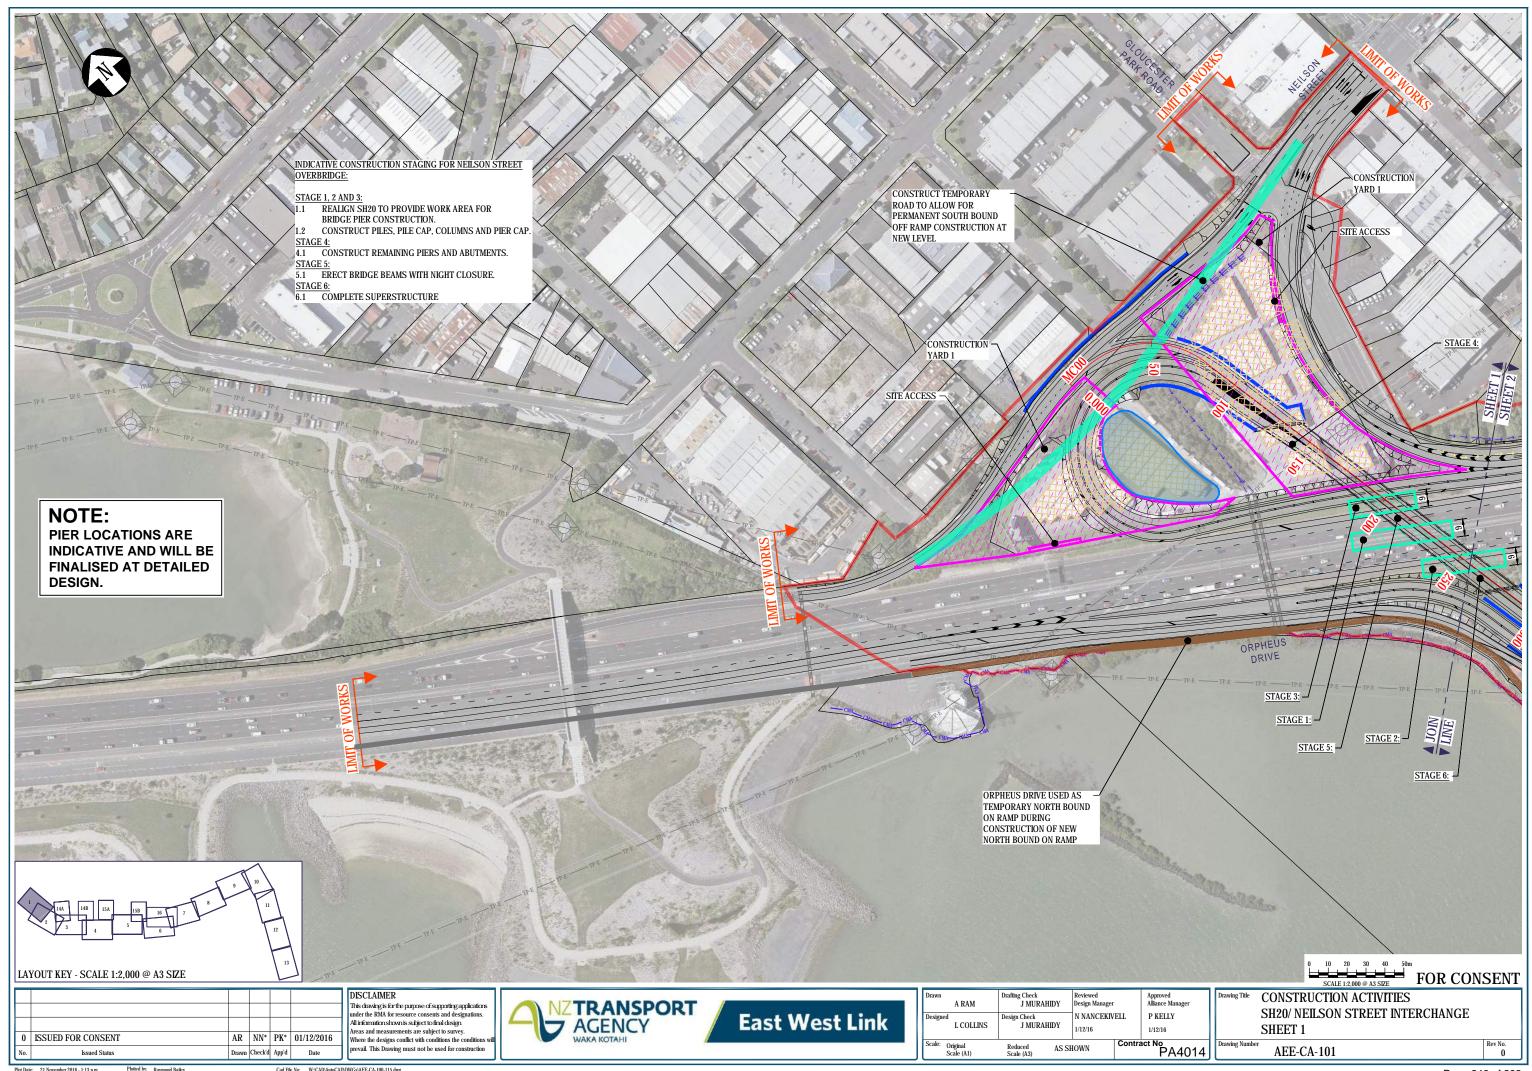

Plot Date: 12 December 2016 - 11:11 a.m. Plotted by: Julian Murahidy Cad File No: W:CAD Auto CAD DWGs AEE CA-100-115.dwg

Plot Date: 12 December 2016 - 11:11 a.m. Plotted by: Julian Murahidy Cad File No: W:CAD Auto CAD DWGs AEE CA-100-115.dwg