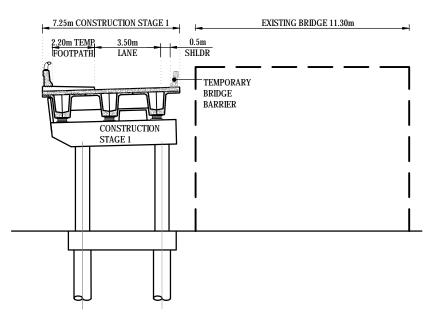

STAGE 1: CONSTRUCT 7.25m OF NEW BRIDGE

STAGE 2

DECONSTRUCT EXISTING, CONSTRUCT REMAINING

STAGE 2: DECONSTRUCT EXISTING, CONSTRUCT REMAINING

| E C | 0   | $\sim$ | N | ıc |   | N  | т |
|-----|-----|--------|---|----|---|----|---|
| Гυ  | ידי | CO     | I | J  | ᆮ | IA |   |