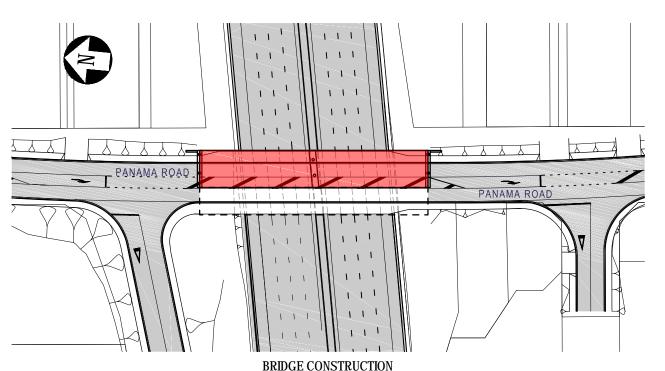

## PLAN SET 11 CONSTRUCTION ACTIVITIES

|               | EAST WEST LINK DRAWING REGISTER                                                        |                     |                   |            |  |    |   |
|---------------|----------------------------------------------------------------------------------------|---------------------|-------------------|------------|--|----|---|
| DWG<br>NUMBER | DRAWING TITLE                                                                          | CURRENT<br>REVISION | DATE AND REVISION |            |  | ΟN |   |
|               |                                                                                        |                     | 1/12/2016         | 14/12/2016 |  |    |   |
|               | PLAN SET 11 - CONSTRUCTION ACTIVITIES                                                  |                     |                   |            |  |    |   |
| AEE-CA-001    | CONSTRUCTION ACTIVITIES - EAST WEST LINK - DRAWING INDEX, NOTES AND LEGEND             | 1                   | 0                 | 1          |  |    |   |
| AEE-CA-100    | CONSTRUCTION ACTIVITIES - EAST WEST LINK - OVERVIEW PLAN                               | 1                   | 0                 | 1          |  |    |   |
| AEE-CA-101    | CONSTRUCTION ACTIVITIES - SH20/NEILSON STREET INTERCHANGE - SHEET 1                    | 0                   | 0                 |            |  |    |   |
| AEE-CA-102    | CONSTRUCTION ACTIVITIES - NEILSON STREET INTERCHANGE - SHEET 2                         | 0                   | 0                 |            |  |    |   |
| AEE-CA-103    | CONSTRUCTION ACTIVITIES - EAST WEST LINK/GALWAY STREET - SHEET 3                       | 0                   | 0                 |            |  |    |   |
| AEE-CA-104    | CONSTRUCTION ACTIVITIES - EMBANKMENT - SHEET 4                                         | 0                   | 0                 |            |  |    |   |
| AEE-CA-105    | CONSTRUCTION ACTIVITIES - EMBANKMENT - SHEET 5                                         | 0                   | 0                 |            |  |    |   |
| AEE-CA-106    | CONSTRUCTION ACTIVITIES - EMBANKMENT/ANNS CREEK - SHEET 6                              | 0                   | 0                 |            |  |    |   |
| AEE-CA-107    | CONSTRUCTION ACTIVITIES - ANNS CREEK - SHEET 7                                         | 1                   | 0                 | 1          |  |    |   |
| AEE-CA-108    | CONSTRUCTION ACTIVITIES - ANNS CREEK/SYLVIA PARK ROAD - SHEET 8                        | 1                   | 0                 | 1          |  |    |   |
| AEE-CA-109    | CONSTRUCTION ACTIVITIES - ANNS CREEK/SYLVIA PARK RAMPS - SHEET 9                       | 1                   | 0                 | 1          |  |    |   |
| AEE-CA-110    | CONSTRUCTION ACTIVITIES - SH1/SYLVIA PARK RAMPS - SHEET 10                             | 0                   | 0                 |            |  |    |   |
| AEE-CA-111    | CONSTRUCTION ACTIVITIES - SH1/PANAMA ROAD - SHEET 11                                   | 0                   | 0                 |            |  |    |   |
| AEE-CA-112    | CONSTRUCTION ACTIVITIES - SH1/OTAHUHU CREEK - SHEET 12                                 | 0                   | 0                 |            |  |    |   |
| AEE-CA-113    | CONSTRUCTION ACTIVITIES - PRINCES STREET INTERCHANGE - SHEET 13                        | 0                   | 0                 |            |  |    |   |
| AEE-CA-114    | CONSTRUCTION ACTIVITIES - NEILSON STREET INTERCHANGE - LOCAL ROADS - SHEET 14A AND 14B | 0                   | 0                 |            |  |    |   |
| AEE-CA-115    | CONSTRUCTION ACTIVITIES - CAPTAIN SPRINGS ROAD/ PORTS LINK - SHEET 15A AND 15B         | 0                   | 0                 |            |  |    |   |
| AEE-CA-116    | CONSTRUCTION ACTIVITIES - EMBANKMENT - SHEET 16                                        | 0                   | 0                 |            |  |    | - |
| AEE-CA-201    | CONSTRUCTION ACTIVITIES - SH1/PANAMA ROAD - BRIDGE STAGING PLAN                        | 0                   | 0                 |            |  |    |   |
| AEE-CA-202    | CONSTRUCTION ACTIVITIES - SH1/OTAHUHU CREEK - BRIDGE STAGING PLAN                      | 0                   | 0                 |            |  |    |   |
| AEE-CA-203    | CONSTRUCTION ACTIVITIES - PRINCES STREET INTERCHANGE - BRIDGE STAGING PLAN             | 0                   | 0                 |            |  |    |   |