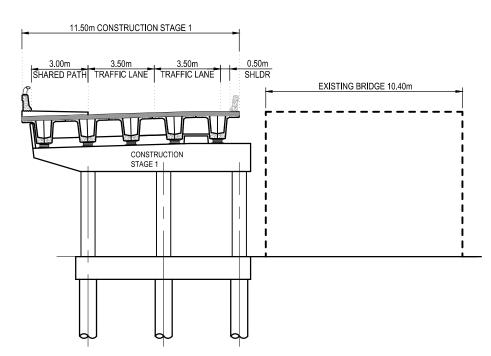

STAGE 1: CONSTRUCT 11.5m OF NEW BRIDGE

STAGE 2: DECONSTRUCT EXISTING, CONSTRUCT REMAINING

0 ISSUED FOR CONSENT AR NN\* PK\* 01/12/2016 Drawn Check'd App'd Date

DISCLAIMER HgXtk by gZfhYd fdrgycZg driffyl UthMrbg under the RMA for resource consents and designations. 5"IzZfa Ulrb'g'ckb'gg VYMIc ZbUXlgl b"