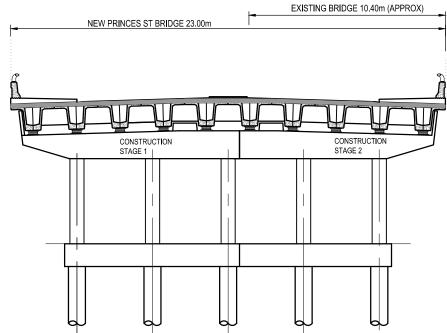

STAGE 1: CONSTRUCT 7.25m OF NEW BRIDGE

STAGE 2

DECONSTRUCT EXISTING, CONSTRUCT REMAINING

STAGE 2: DECONSTRUCT EXISTING, CONSTRUCT REMAINING

| E C | 0   | $\sim$ | N | ıc |   | N  | т |
|-----|-----|--------|---|----|---|----|---|
| Гυ  | ידי | CO     | I | J  | ᆮ | IA |   |

STAGE 1: CONSTRUCT 11.5m OF NEW BRIDGE

STAGE 2: DECONSTRUCT EXISTING, CONSTRUCT REMAINING

0 ISSUED FOR CONSENT AR NN\* PK\* 01/12/2016 Drawn Check'd App'd Date

DISCLAIMER HgXtk by gZfhYd fdrgycZg driffyl UthMrbg under the RMA for resource consents and designations. 5"IzZfa Ulrb'g'ckb'gg VYMIc ZbUXlgl b"