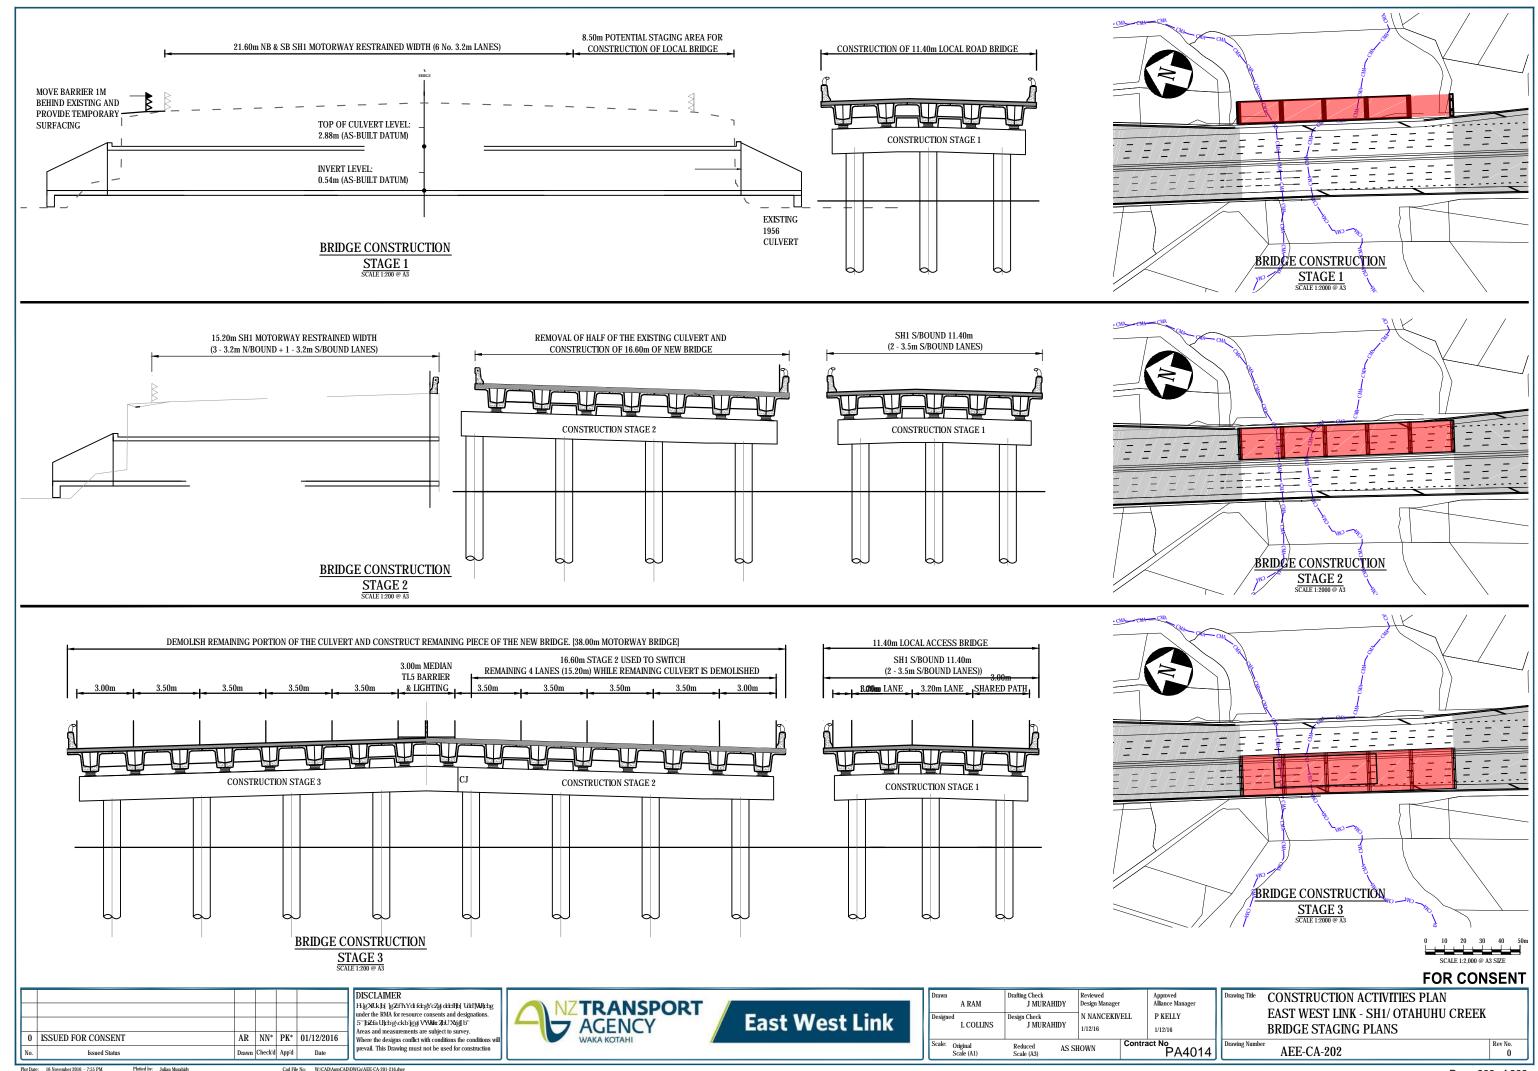

STAGE 1: CONSTRUCT 7.25m OF NEW BRIDGE

STAGE 2

DECONSTRUCT EXISTING, CONSTRUCT REMAINING

STAGE 2: DECONSTRUCT EXISTING, CONSTRUCT REMAINING

| E C | 0   | $\sim$ | N | ıc |   | N  | т |
|-----|-----|--------|---|----|---|----|---|
| Гυ  | ידי | CO     | I | J  | ᆮ | IA |   |

## PLAN SET 11 CONSTRUCTION ACTIVITIES

|               | EAST WEST LINK DRAWING REGISTER                                                        |                     |                   |            |  |    |   |
|---------------|----------------------------------------------------------------------------------------|---------------------|-------------------|------------|--|----|---|
| DWG<br>NUMBER | DRAWING TITLE                                                                          | CURRENT<br>REVISION | DATE AND REVISION |            |  | ΟN |   |
|               |                                                                                        |                     | 1/12/2016         | 14/12/2016 |  |    |   |
|               | PLAN SET 11 - CONSTRUCTION ACTIVITIES                                                  |                     |                   |            |  |    |   |
| AEE-CA-001    | CONSTRUCTION ACTIVITIES - EAST WEST LINK - DRAWING INDEX, NOTES AND LEGEND             | 1                   | 0                 | 1          |  |    |   |
| AEE-CA-100    | CONSTRUCTION ACTIVITIES - EAST WEST LINK - OVERVIEW PLAN                               | 1                   | 0                 | 1          |  |    |   |
| AEE-CA-101    | CONSTRUCTION ACTIVITIES - SH20/NEILSON STREET INTERCHANGE - SHEET 1                    | 0                   | 0                 |            |  |    |   |
| AEE-CA-102    | CONSTRUCTION ACTIVITIES - NEILSON STREET INTERCHANGE - SHEET 2                         | 0                   | 0                 |            |  |    |   |
| AEE-CA-103    | CONSTRUCTION ACTIVITIES - EAST WEST LINK/GALWAY STREET - SHEET 3                       | 0                   | 0                 |            |  |    |   |
| AEE-CA-104    | CONSTRUCTION ACTIVITIES - EMBANKMENT - SHEET 4                                         | 0                   | 0                 |            |  |    |   |
| AEE-CA-105    | CONSTRUCTION ACTIVITIES - EMBANKMENT - SHEET 5                                         | 0                   | 0                 |            |  |    |   |
| AEE-CA-106    | CONSTRUCTION ACTIVITIES - EMBANKMENT/ANNS CREEK - SHEET 6                              | 0                   | 0                 |            |  |    |   |
| AEE-CA-107    | CONSTRUCTION ACTIVITIES - ANNS CREEK - SHEET 7                                         | 1                   | 0                 | 1          |  |    |   |
| AEE-CA-108    | CONSTRUCTION ACTIVITIES - ANNS CREEK/SYLVIA PARK ROAD - SHEET 8                        | 1                   | 0                 | 1          |  |    |   |
| AEE-CA-109    | CONSTRUCTION ACTIVITIES - ANNS CREEK/SYLVIA PARK RAMPS - SHEET 9                       | 1                   | 0                 | 1          |  |    |   |
| AEE-CA-110    | CONSTRUCTION ACTIVITIES - SH1/SYLVIA PARK RAMPS - SHEET 10                             | 0                   | 0                 |            |  |    |   |
| AEE-CA-111    | CONSTRUCTION ACTIVITIES - SH1/PANAMA ROAD - SHEET 11                                   | 0                   | 0                 |            |  |    |   |
| AEE-CA-112    | CONSTRUCTION ACTIVITIES - SH1/OTAHUHU CREEK - SHEET 12                                 | 0                   | 0                 |            |  |    |   |
| AEE-CA-113    | CONSTRUCTION ACTIVITIES - PRINCES STREET INTERCHANGE - SHEET 13                        | 0                   | 0                 |            |  |    |   |
| AEE-CA-114    | CONSTRUCTION ACTIVITIES - NEILSON STREET INTERCHANGE - LOCAL ROADS - SHEET 14A AND 14B | 0                   | 0                 |            |  |    |   |
| AEE-CA-115    | CONSTRUCTION ACTIVITIES - CAPTAIN SPRINGS ROAD/ PORTS LINK - SHEET 15A AND 15B         | 0                   | 0                 |            |  |    |   |
| AEE-CA-116    | CONSTRUCTION ACTIVITIES - EMBANKMENT - SHEET 16                                        | 0                   | 0                 |            |  |    | - |
| AEE-CA-201    | CONSTRUCTION ACTIVITIES - SH1/PANAMA ROAD - BRIDGE STAGING PLAN                        | 0                   | 0                 |            |  |    |   |
| AEE-CA-202    | CONSTRUCTION ACTIVITIES - SH1/OTAHUHU CREEK - BRIDGE STAGING PLAN                      | 0                   | 0                 |            |  |    |   |
| AEE-CA-203    | CONSTRUCTION ACTIVITIES - PRINCES STREET INTERCHANGE - BRIDGE STAGING PLAN             | 0                   | 0                 |            |  |    |   |