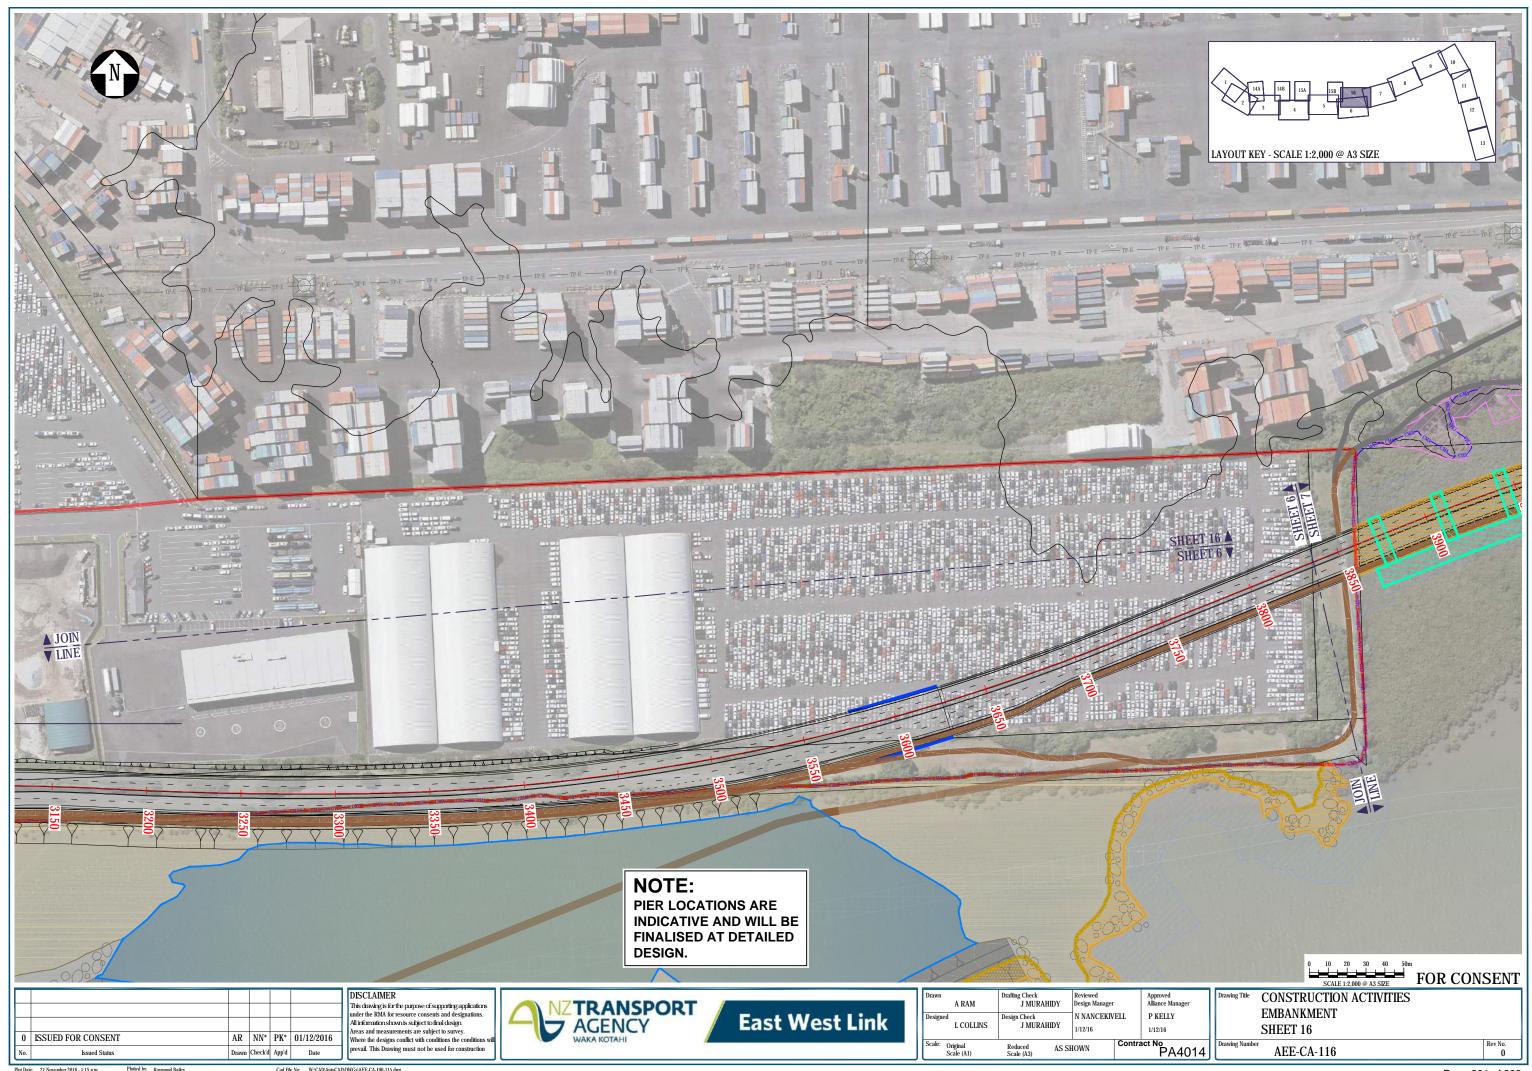

Plot Date: 12 December 2016 - 11:11 a.m. Plotted by: Julian Murahidy Cad File No: W:CAD Auto CAD DWGs AEE CA-100-115.dwg

Plot Date: 12 December 2016 - 11:11 a.m. Plotted by: Julian Murahidy Cad File No: W:CAD Auto CAD DWGs AEE CA-100-115.dwg