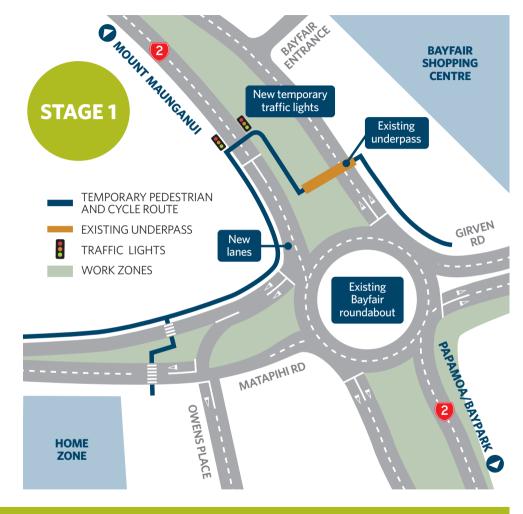

## Traffic lights on SH2 Maunganui Road near Bayfair roundabout

From mid-February, traffic lights will be operating on the city-bound lanes near the Bayfair roundabout.

Pedestrians and cyclists will need to use a combination of traffic lights and the existing underpass to cross SH2 Maunganui Road.

A raised platform will be in place to slow motorists down, and escorts will be at each of the crossing points to assist users with the new arrangement.

This temporary crossing will be in place while work on the new Bayfair roundabout and flyover take place.

We thank you for your patience while we carry out work in this area.

The map provides an indication of how the temporary crossing will operate.