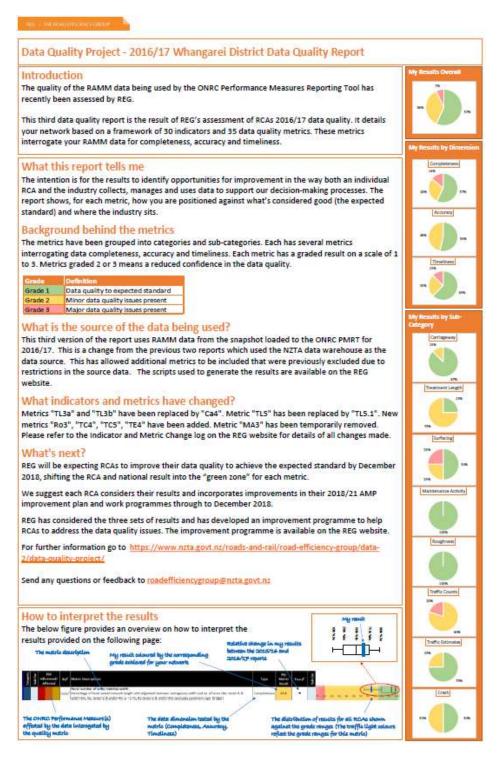

## 6.16 Data Quality

Whangarei's RAMM data quality used in the ONRC Performance Reporting Tool has been assessed as follows. This data indicates that there may be some issues with Whangarei's traffic count, surfacing, crash and treatment length data. This will be included in the Improvement Plan for action in the 2018/21 period.

Source: Whangarei District Council Transportation AMP 2018-2048

Notes.

- Marity reference, devoted with a before all the end are advector? the same findation (be Cata and Cata); Their results are aggregated to report as a single institute on the obests on page.

2 - Note mentio may not be applicable to a version's, le These also do not constitute to the results on page 1. X - The works origin attribute field is a recent addition to

The REG produce an annual assessment of each road controlling authority's (RCA) ONRC-related performance measure data plus asset management and decision support systems data.