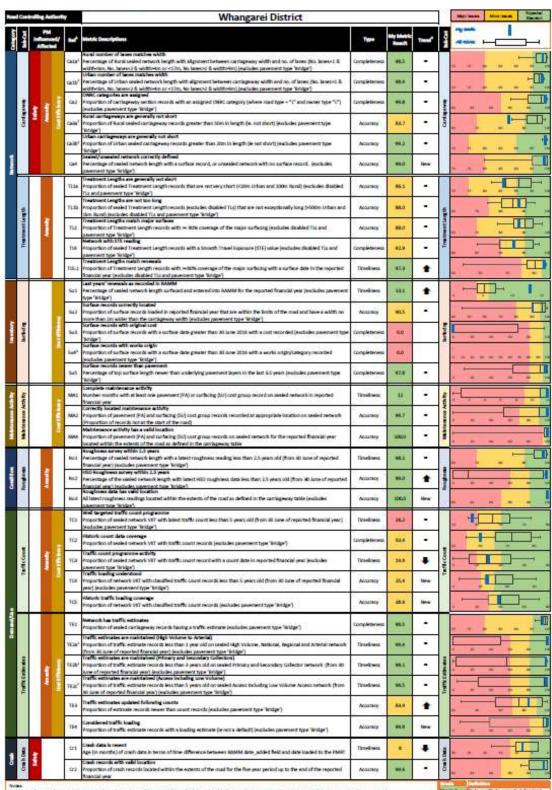

## 6.16 Data Quality

Whangarei's RAMM data quality used in the ONRC Performance Reporting Tool has been assessed as follows. This data indicates that there may be some issues with Whangarei's traffic count, surfacing, crash and treatment length data. This will be included in the Improvement Plan for action in the 2018/21 period.

Source: Whangarei District Council Transportation AMP 2018-2048

Notes.

- Marity reference, devoted with a before all the end are advector? the same findation (be Cata and Cata); Their results are aggregated to report as a single institute on the obests on page.

2 - Note mentio may not be applicable to a version's, le These also do not constitute to the results on page 1. X - The works origin attribute field is a recent addition to

The REG produce an annual assessment of each road controlling authority's (RCA) ONRC-related performance measure data plus asset management and decision support systems data.