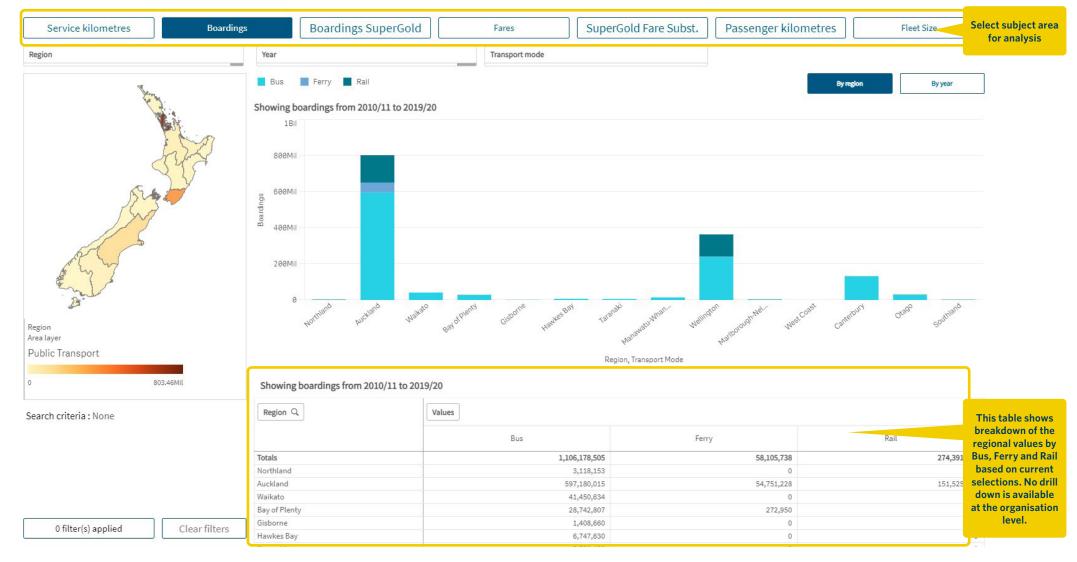

# **Public transport** User guide

#### This sheet provides details about:

 Performance of public transport services that have been provided by Approved Organisations, in each region and in NZ