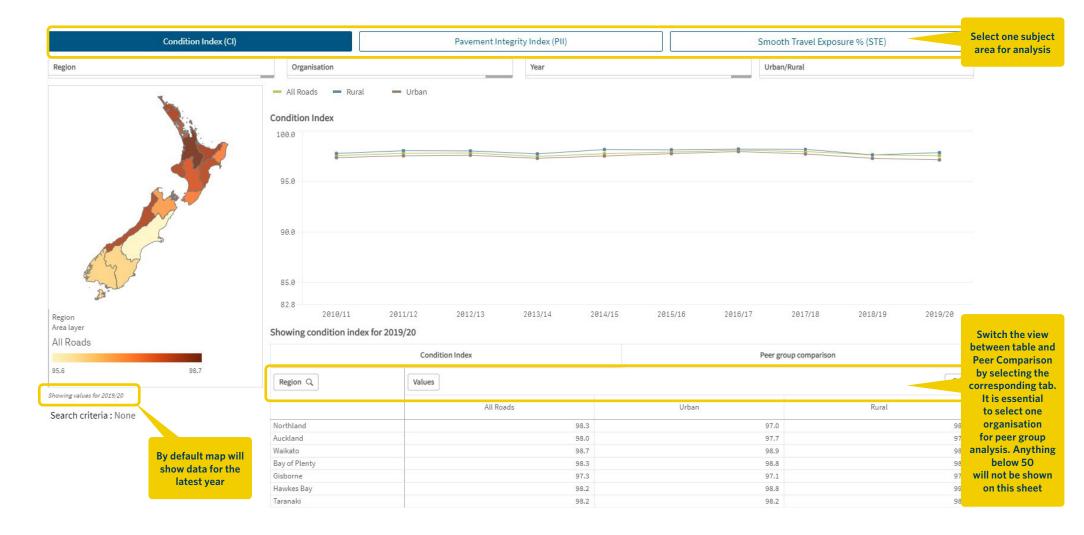

# **Network condition** User guide

#### This sheet provides details about:

The condition of the surface and pavement of local roads as well as the quality of ride experienced on local roads within Road Controlling Authority areas, each region and NZ