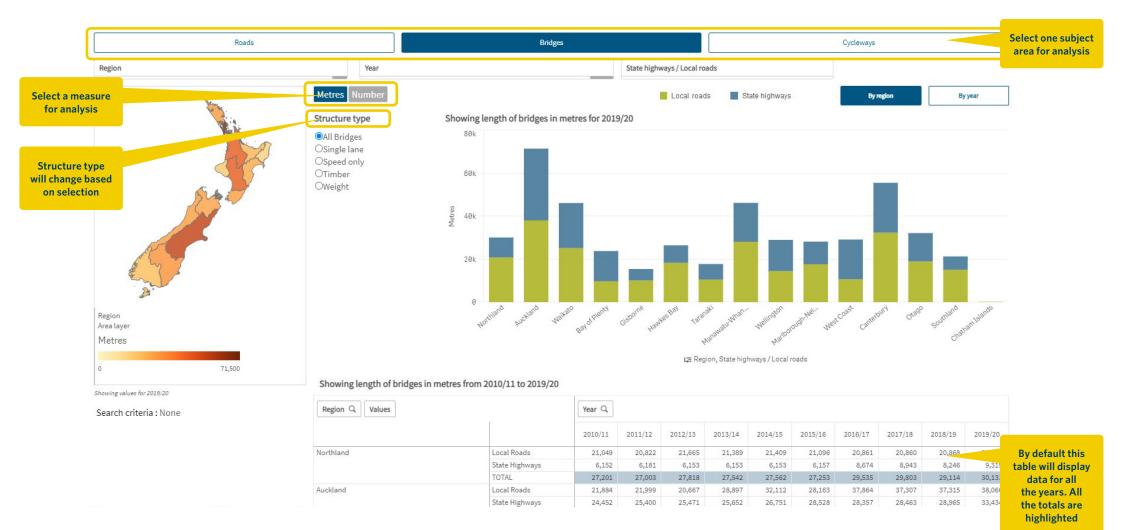

# **Infrastructure** User guide

#### This sheet provides details about:

- The length of urban and rural, sealed and unsealed roads within Road Controlling Authority areas, each region and NZ
- The number and length of bridges within Road Controlling Authority areas, each region and NZ
- The length of cycleways within Road Controlling Authority areas, each region and NZ