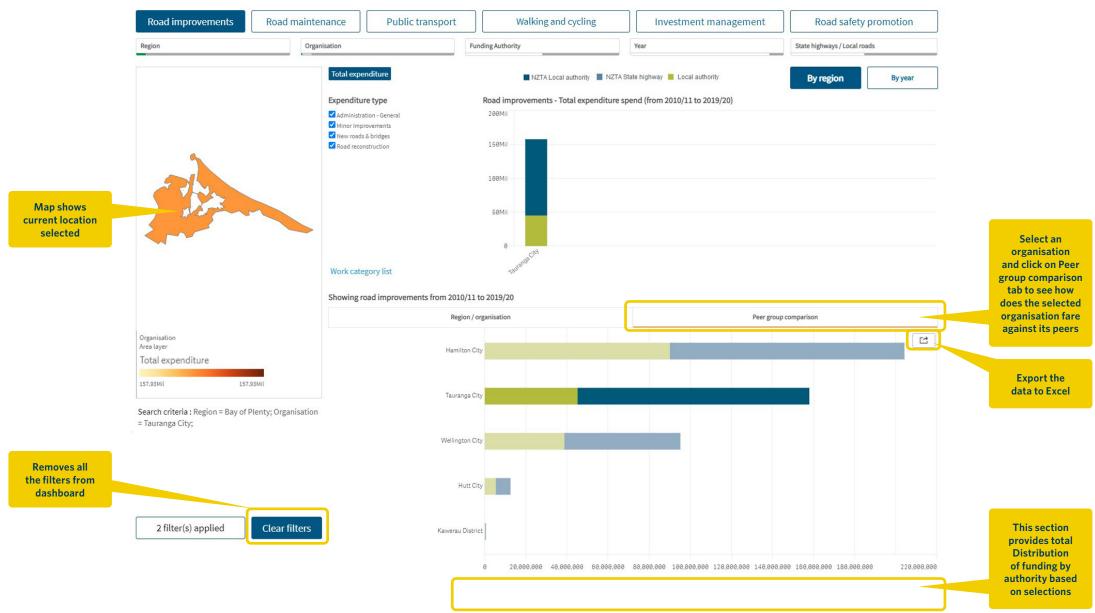

#### **Remove all filters**

- Clear filters/reports. Removes all filters or selections you have applied.
- **Removing an individual filter**
- **Top banner filters.** You can deselect a filter from the top banner by clicking it (highlighted in green).

#### It Includes:

- Road improvements
  Public transport
- Investment management
- Walking and cycling
   Road Safety promotion

|                                                                                                                     | Region<br>Area layer<br>Total expenditure |               |                           |                 |                       |                    |                |  |
|---------------------------------------------------------------------------------------------------------------------|-------------------------------------------|---------------|---------------------------|-----------------|-----------------------|--------------------|----------------|--|
| at Regional /<br>Organisation level.<br>Selection on any<br>region will drill<br>data down to<br>organisation level |                                           |               | Region Q                  | Local authority | NZ IA Local authority | NZTA State highway | TOTAL          |  |
|                                                                                                                     |                                           |               | Totals                    | 1,201,566,256   | 12,443,842,977        | 1,737,056,448      | 15,382,465,681 |  |
|                                                                                                                     |                                           |               | Northland                 | 55,435,617      | 345,704,208           | 0                  | 401,139,825    |  |
|                                                                                                                     |                                           |               | Auckland                  | 574,540,644     | 5,228,804,390         | 0                  | 5,803,345,034  |  |
|                                                                                                                     | 4.15Mil                                   | 5.8Bil        | Waikato                   | 132,355,127     | 2,478,736,259         | 0                  | 2,611,091,386  |  |
|                                                                                                                     |                                           |               | Bay of Plenty             | 78,384,553      | 906,202,000           | 0                  | 984,586,553    |  |
|                                                                                                                     | Search criteria : None                    |               | Gisborne                  | 5,993,249       | 57,374,365            | 0                  | 63,367,614     |  |
|                                                                                                                     |                                           |               | Hawkes Bay                | 29,516,916      | 178,679,080           | 0                  | 208,195,996    |  |
|                                                                                                                     |                                           |               | Taranaki                  | 13,116,321      | 90,358,859            | 0                  | 103,475,180    |  |
| All the current<br>filters applied on<br>dashboard will be<br>displayed here                                        |                                           |               | Manawatu-Whanganui        | 30,577,546      | 347,183,511           | 0                  | 377,761,057    |  |
|                                                                                                                     |                                           |               | Wellington                | 82,813,000      | 121,492,653           | 1,737,056,448      | 1,941,362,101  |  |
|                                                                                                                     |                                           |               | Marlborough-Nelson-Tasman | 20,933,917      | 179,658,152           | 0                  | 200,592,069    |  |
|                                                                                                                     |                                           |               | West Coast                | 3,785,972       | 85,739,234            | 0                  | 89,525,206     |  |
|                                                                                                                     |                                           |               | Canterbury                | 89,244,309      | 1,721,496,327         | 0                  | 1,810,740,636  |  |
|                                                                                                                     |                                           |               | Otago                     | 67,119,387      | 260,769,251           | 0                  | 327,888,638    |  |
|                                                                                                                     | 0 filter(s) applied                       |               | Southland                 | 17,419,180      | 73,201,148            | 0                  | 90,620,328     |  |
|                                                                                                                     |                                           | Clear filters | Chatham Islands           | 330,518         | 3,821,670             | 0                  | 4,152,188      |  |
|                                                                                                                     | L                                         |               | Region Not Known          | 0               | 274,935,685           | 0                  | 274,935,685    |  |