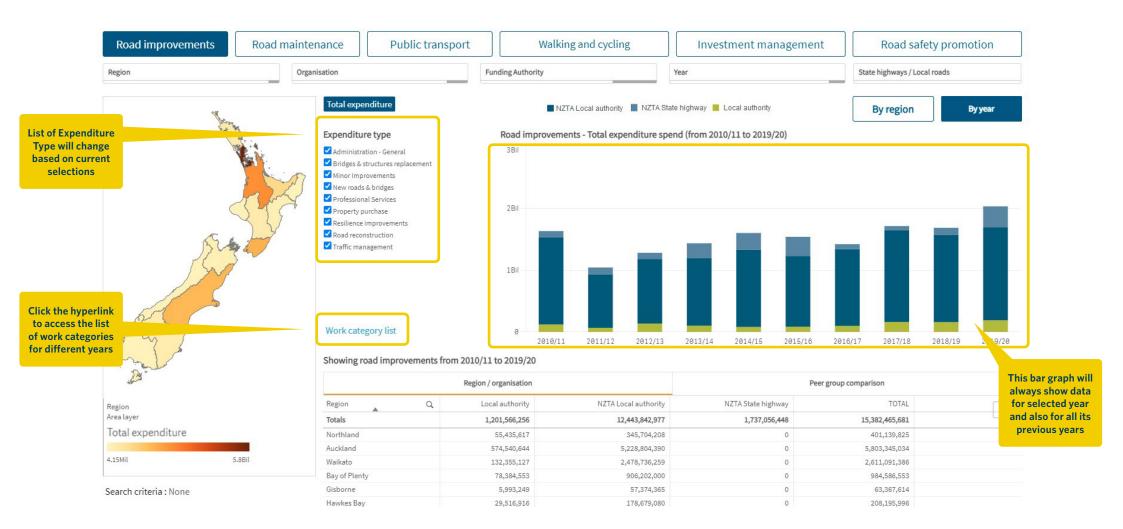

## **Check boxes**

Check Boxes are used for multiple selections. By default all values will be selected.

- Administration General
- ✓ Bridges & structures replacement
- Minor Improvements
- ✓ New roads & bridges
- Professional Services for MOR

#### It Includes:

- Road improvements
  Public transport
- Investment management
- Walking and cycling
   Road Safety promotion

|                                                                                                                     | Region<br>Area layer<br>Total expenditure |               |                           |                 |                       |                    |                |  |
|---------------------------------------------------------------------------------------------------------------------|-------------------------------------------|---------------|---------------------------|-----------------|-----------------------|--------------------|----------------|--|
| at Regional /<br>Organisation level.<br>Selection on any<br>region will drill<br>data down to<br>organisation level |                                           |               | Region Q                  | Local authority | NZ IA Local authority | NZTA State highway | TOTAL          |  |
|                                                                                                                     |                                           |               | Totals                    | 1,201,566,256   | 12,443,842,977        | 1,737,056,448      | 15,382,465,681 |  |
|                                                                                                                     |                                           |               | Northland                 | 55,435,617      | 345,704,208           | 0                  | 401,139,825    |  |
|                                                                                                                     |                                           |               | Auckland                  | 574,540,644     | 5,228,804,390         | 0                  | 5,803,345,034  |  |
|                                                                                                                     | 4.15Mil                                   | 5.8Bil        | Waikato                   | 132,355,127     | 2,478,736,259         | 0                  | 2,611,091,386  |  |
|                                                                                                                     |                                           |               | Bay of Plenty             | 78,384,553      | 906,202,000           | 0                  | 984,586,553    |  |
|                                                                                                                     | Search criteria : None                    |               | Gisborne                  | 5,993,249       | 57,374,365            | 0                  | 63,367,614     |  |
|                                                                                                                     |                                           |               | Hawkes Bay                | 29,516,916      | 178,679,080           | 0                  | 208,195,996    |  |
|                                                                                                                     |                                           |               | Taranaki                  | 13,116,321      | 90,358,859            | 0                  | 103,475,180    |  |
| All the current<br>filters applied on<br>dashboard will be<br>displayed here                                        |                                           |               | Manawatu-Whanganui        | 30,577,546      | 347,183,511           | 0                  | 377,761,057    |  |
|                                                                                                                     |                                           |               | Wellington                | 82,813,000      | 121,492,653           | 1,737,056,448      | 1,941,362,101  |  |
|                                                                                                                     |                                           |               | Marlborough-Nelson-Tasman | 20,933,917      | 179,658,152           | 0                  | 200,592,069    |  |
|                                                                                                                     |                                           |               | West Coast                | 3,785,972       | 85,739,234            | 0                  | 89,525,206     |  |
|                                                                                                                     |                                           |               | Canterbury                | 89,244,309      | 1,721,496,327         | 0                  | 1,810,740,636  |  |
|                                                                                                                     |                                           |               | Otago                     | 67,119,387      | 260,769,251           | 0                  | 327,888,638    |  |
|                                                                                                                     | 0 filter(s) applied                       |               | Southland                 | 17,419,180      | 73,201,148            | 0                  | 90,620,328     |  |
|                                                                                                                     |                                           | Clear filters | Chatham Islands           | 330,518         | 3,821,670             | 0                  | 4,152,188      |  |
|                                                                                                                     | L                                         |               | Region Not Known          | 0               | 274,935,685           | 0                  | 274,935,685    |  |