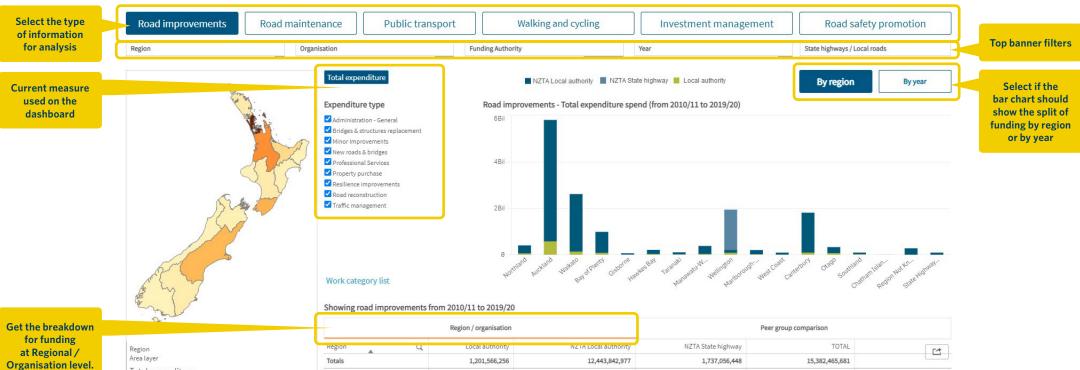

### Expenditure on transport-related activities by Approved Organisations, in each region, and in NZ.

#### It Includes:

- Road improvements
  Public transport
- Investment management
- Walking and cycling
   Road Safety promotion

|                                                                                                                     | Region<br>Area layer<br>Total expenditure |               |                           |                 |                       |                    |                |  |
|---------------------------------------------------------------------------------------------------------------------|-------------------------------------------|---------------|---------------------------|-----------------|-----------------------|--------------------|----------------|--|
| at Regional /<br>Organisation level.<br>Selection on any<br>region will drill<br>data down to<br>organisation level |                                           |               | Region Q                  | Local authority | NZ IA Local authority | NZTA State highway | TOTAL          |  |
|                                                                                                                     |                                           |               | Totals                    | 1,201,566,256   | 12,443,842,977        | 1,737,056,448      | 15,382,465,681 |  |
|                                                                                                                     |                                           |               | Northland                 | 55,435,617      | 345,704,208           | 0                  | 401,139,825    |  |
|                                                                                                                     |                                           |               | Auckland                  | 574,540,644     | 5,228,804,390         | 0                  | 5,803,345,034  |  |
|                                                                                                                     | 4.15Mil                                   | 5.8Bil        | Waikato                   | 132,355,127     | 2,478,736,259         | 0                  | 2,611,091,386  |  |
|                                                                                                                     |                                           |               | Bay of Plenty             | 78,384,553      | 906,202,000           | 0                  | 984,586,553    |  |
|                                                                                                                     | Search criteria : None                    |               | Gisborne                  | 5,993,249       | 57,374,365            | 0                  | 63,367,614     |  |
|                                                                                                                     |                                           |               | Hawkes Bay                | 29,516,916      | 178,679,080           | 0                  | 208,195,996    |  |
|                                                                                                                     |                                           |               | Taranaki                  | 13,116,321      | 90,358,859            | 0                  | 103,475,180    |  |
| All the current<br>filters applied on<br>dashboard will be<br>displayed here                                        |                                           |               | Manawatu-Whanganui        | 30,577,546      | 347,183,511           | 0                  | 377,761,057    |  |
|                                                                                                                     |                                           |               | Wellington                | 82,813,000      | 121,492,653           | 1,737,056,448      | 1,941,362,101  |  |
|                                                                                                                     |                                           |               | Marlborough-Nelson-Tasman | 20,933,917      | 179,658,152           | 0                  | 200,592,069    |  |
|                                                                                                                     |                                           |               | West Coast                | 3,785,972       | 85,739,234            | 0                  | 89,525,206     |  |
|                                                                                                                     |                                           |               | Canterbury                | 89,244,309      | 1,721,496,327         | 0                  | 1,810,740,636  |  |
|                                                                                                                     |                                           |               | Otago                     | 67,119,387      | 260,769,251           | 0                  | 327,888,638    |  |
|                                                                                                                     | 0 filter(s) applied                       |               | Southland                 | 17,419,180      | 73,201,148            | 0                  | 90,620,328     |  |
|                                                                                                                     |                                           | Clear filters | Chatham Islands           | 330,518         | 3,821,670             | 0                  | 4,152,188      |  |
|                                                                                                                     | L                                         |               | Region Not Known          | 0               | 274,935,685           | 0                  | 274,935,685    |  |