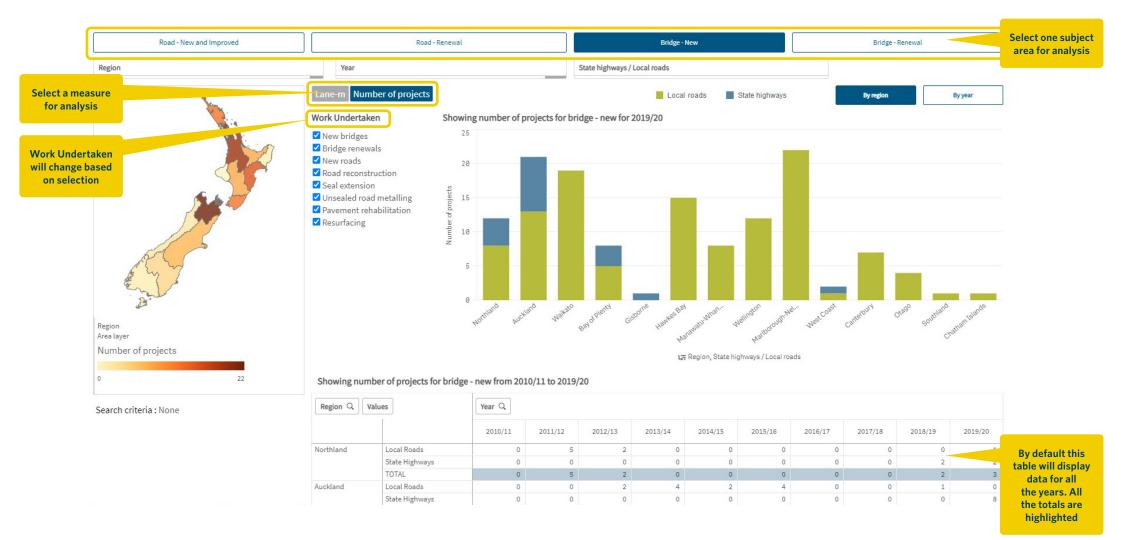

# Infrastructure work completed User guide

#### This sheet provides details about:

- The number and length of roads built, reconstructed or 'seal extended' within Road Controlling Authority areas, each region and NZ
- The number and length of bridges built and renewed within Road Controlling Authority areas, each region and NZ