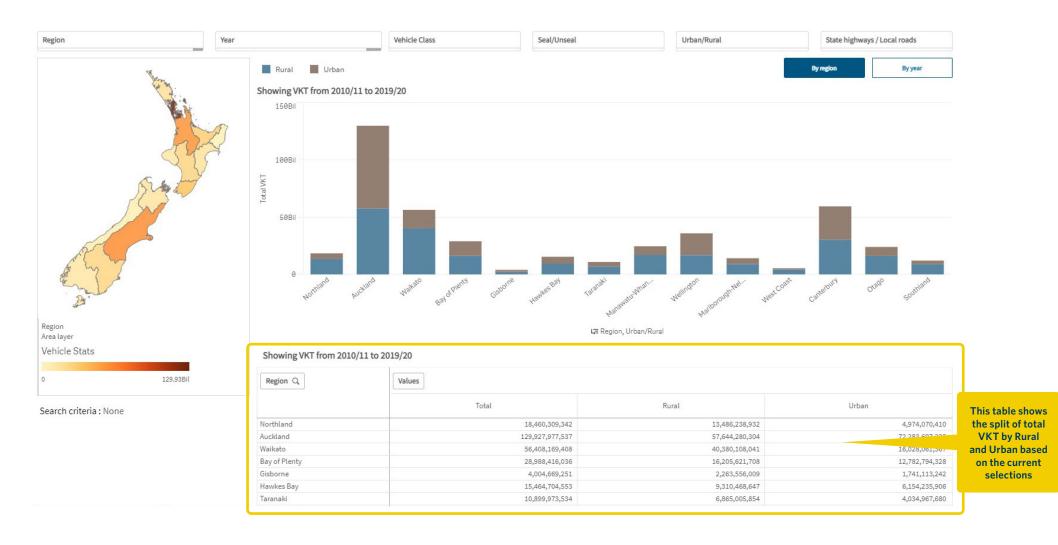

# **Vehicle kilometres travelled** User guide

#### This sheet provides details about:

 Vehicle use (VKT) 'Vehicle Kilometres Travelled' within Road Controlling Authority areas, in each region and in NZ