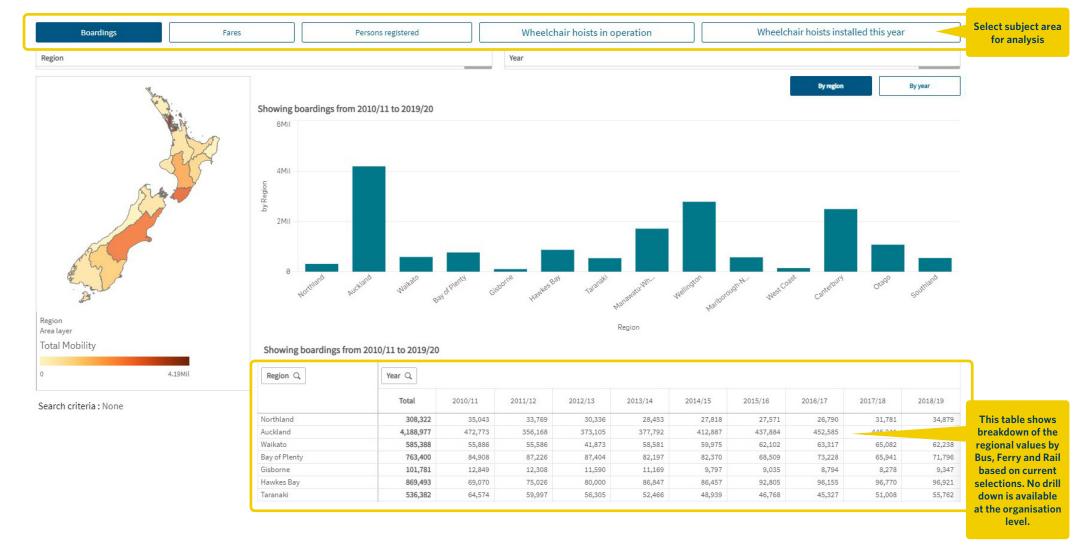

# **Total mobility** User guide

#### This sheet provides details about:

 Performance of total mobility services that have been provided by Approved
 Organisations, in each region and in NZ