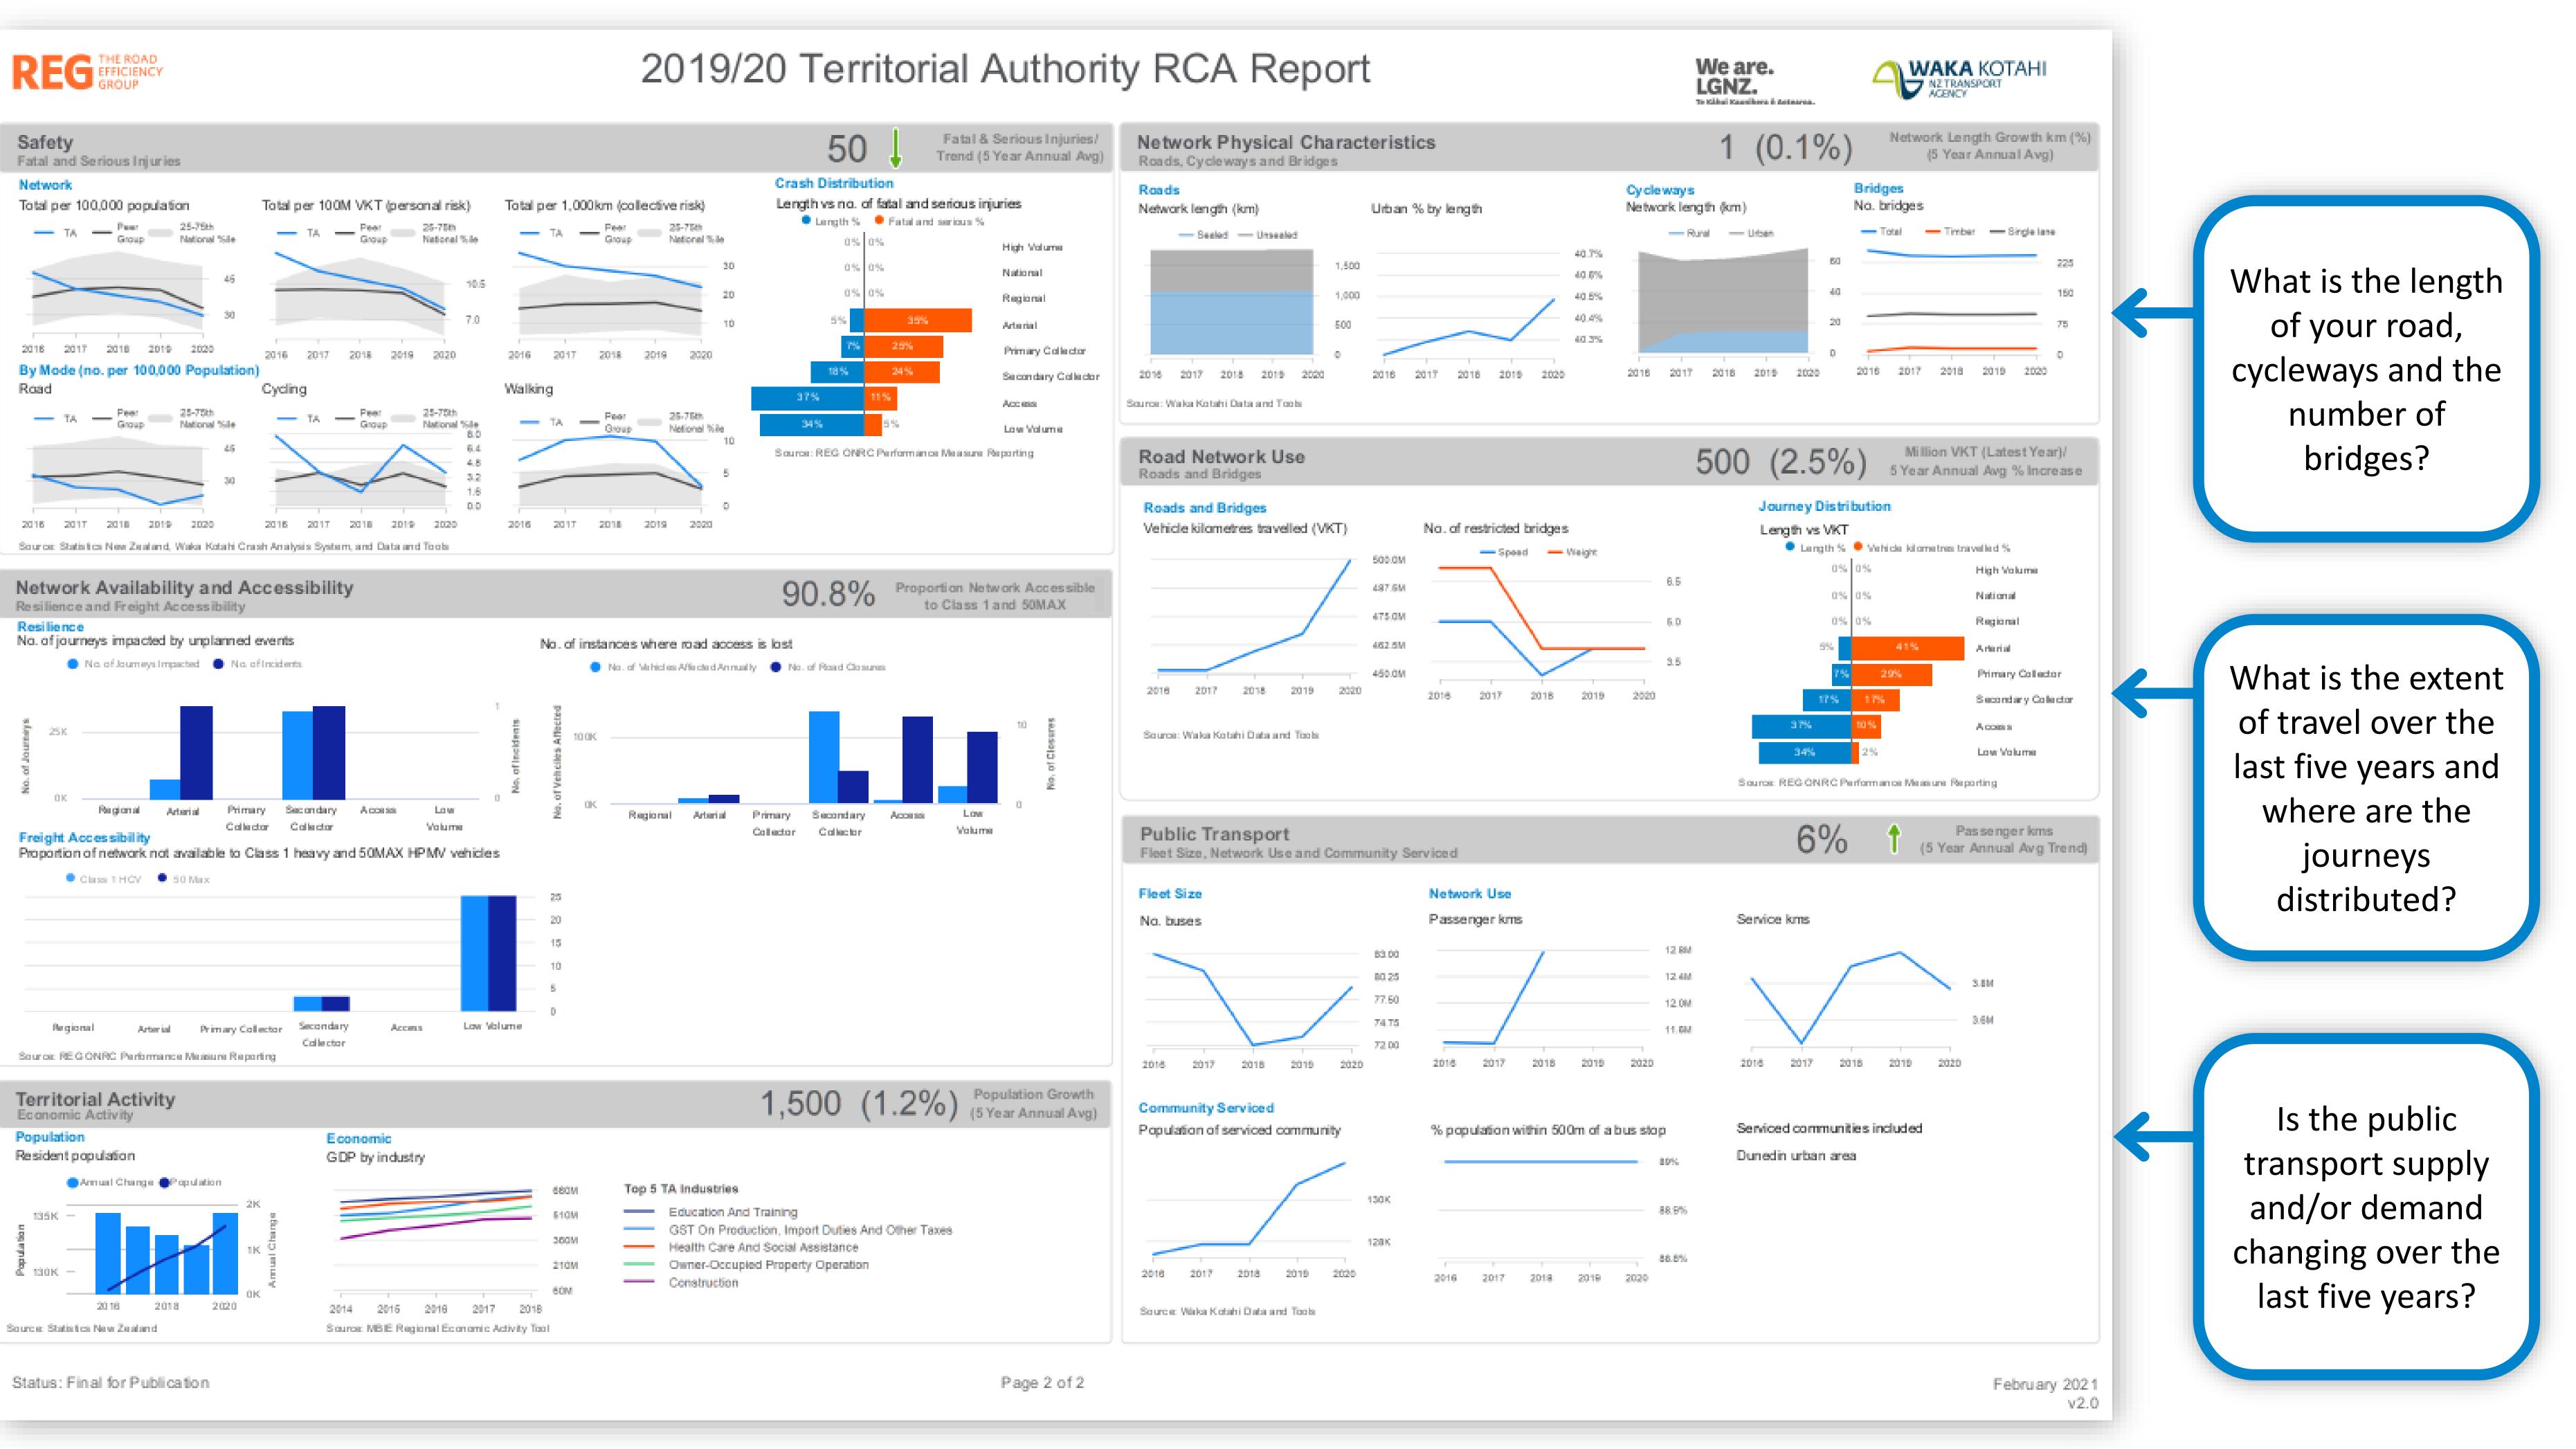

# Putting the Spotlight on your Performance

How safe is your network and each mode when normalised and compared to your RCA's peers?

How resilient is your network and how accessible is the network for heavy vehicles?

What are the resident population trends and the top industries over the last five years?