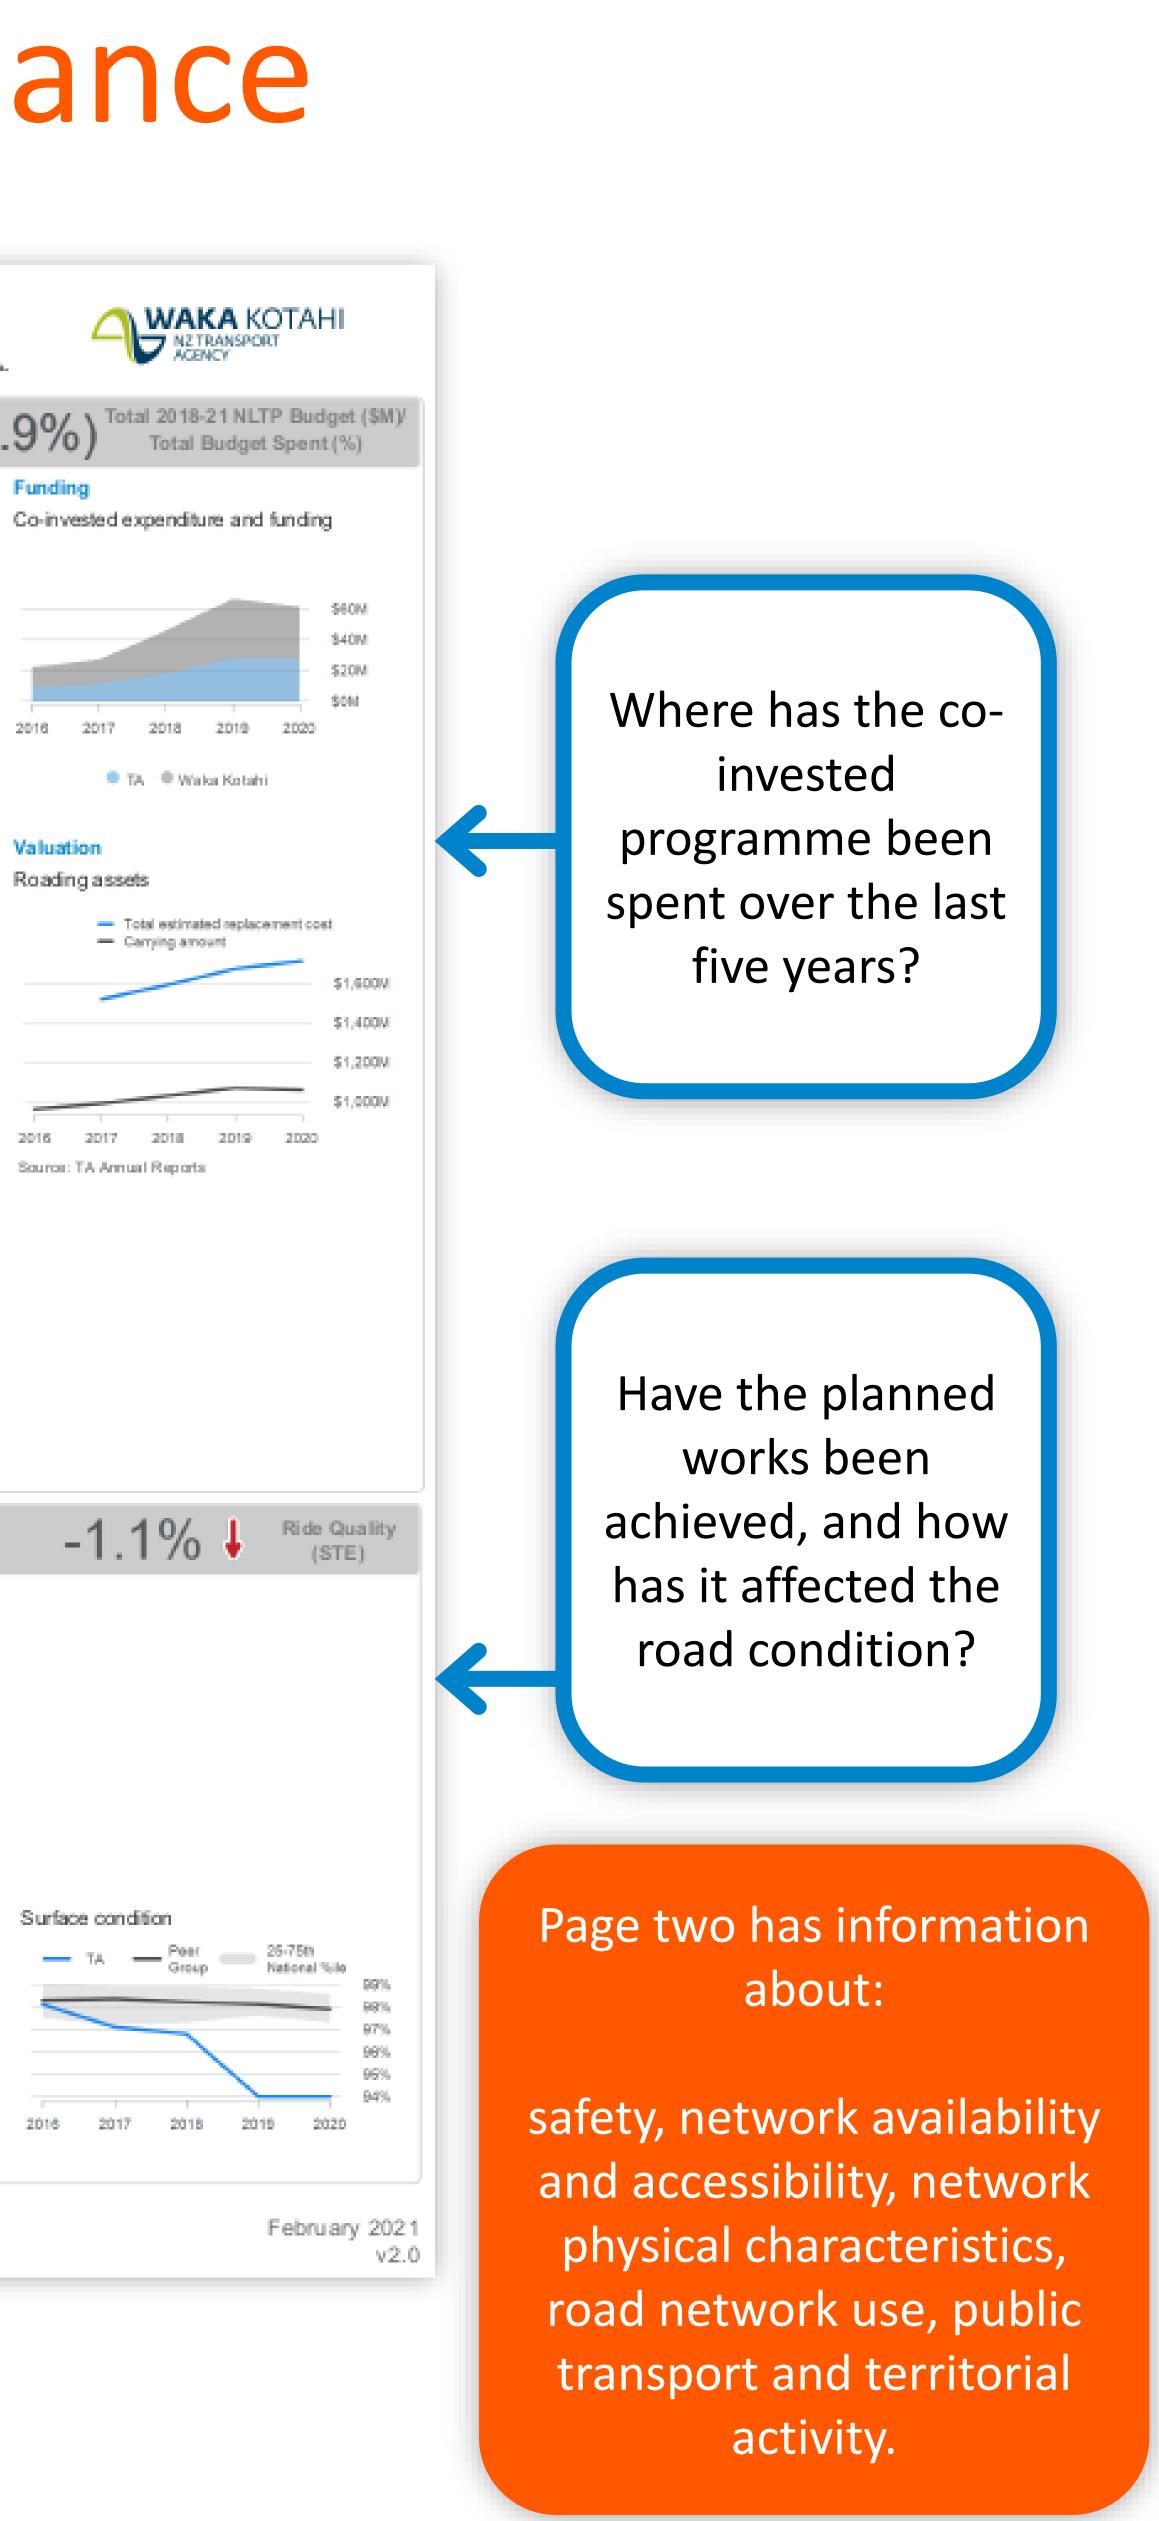

# Putting the Spotlight on your Performance

How safe is your network and each mode when normalised and compared to your RCA's peers?

How resilient is your network and how accessible is the network for heavy vehicles?