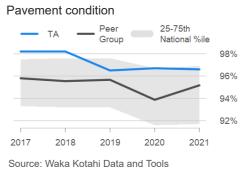

### **Road Condition (Sealed Roads)**

2019

2020

2017

2018

February 2022 v3.0.1

2021

Ride Quality