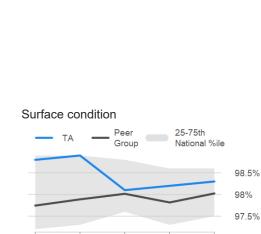

### **Road Condition (Sealed Roads)**

2019

2020

2017

2018

February 2022 v3.0.1

2021

Ride Quality