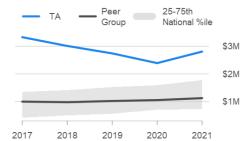

### **Road Condition (Sealed Roads)**

2019

2020

2017

2018

February 2022 v3.0.1

2021

Ride Quality