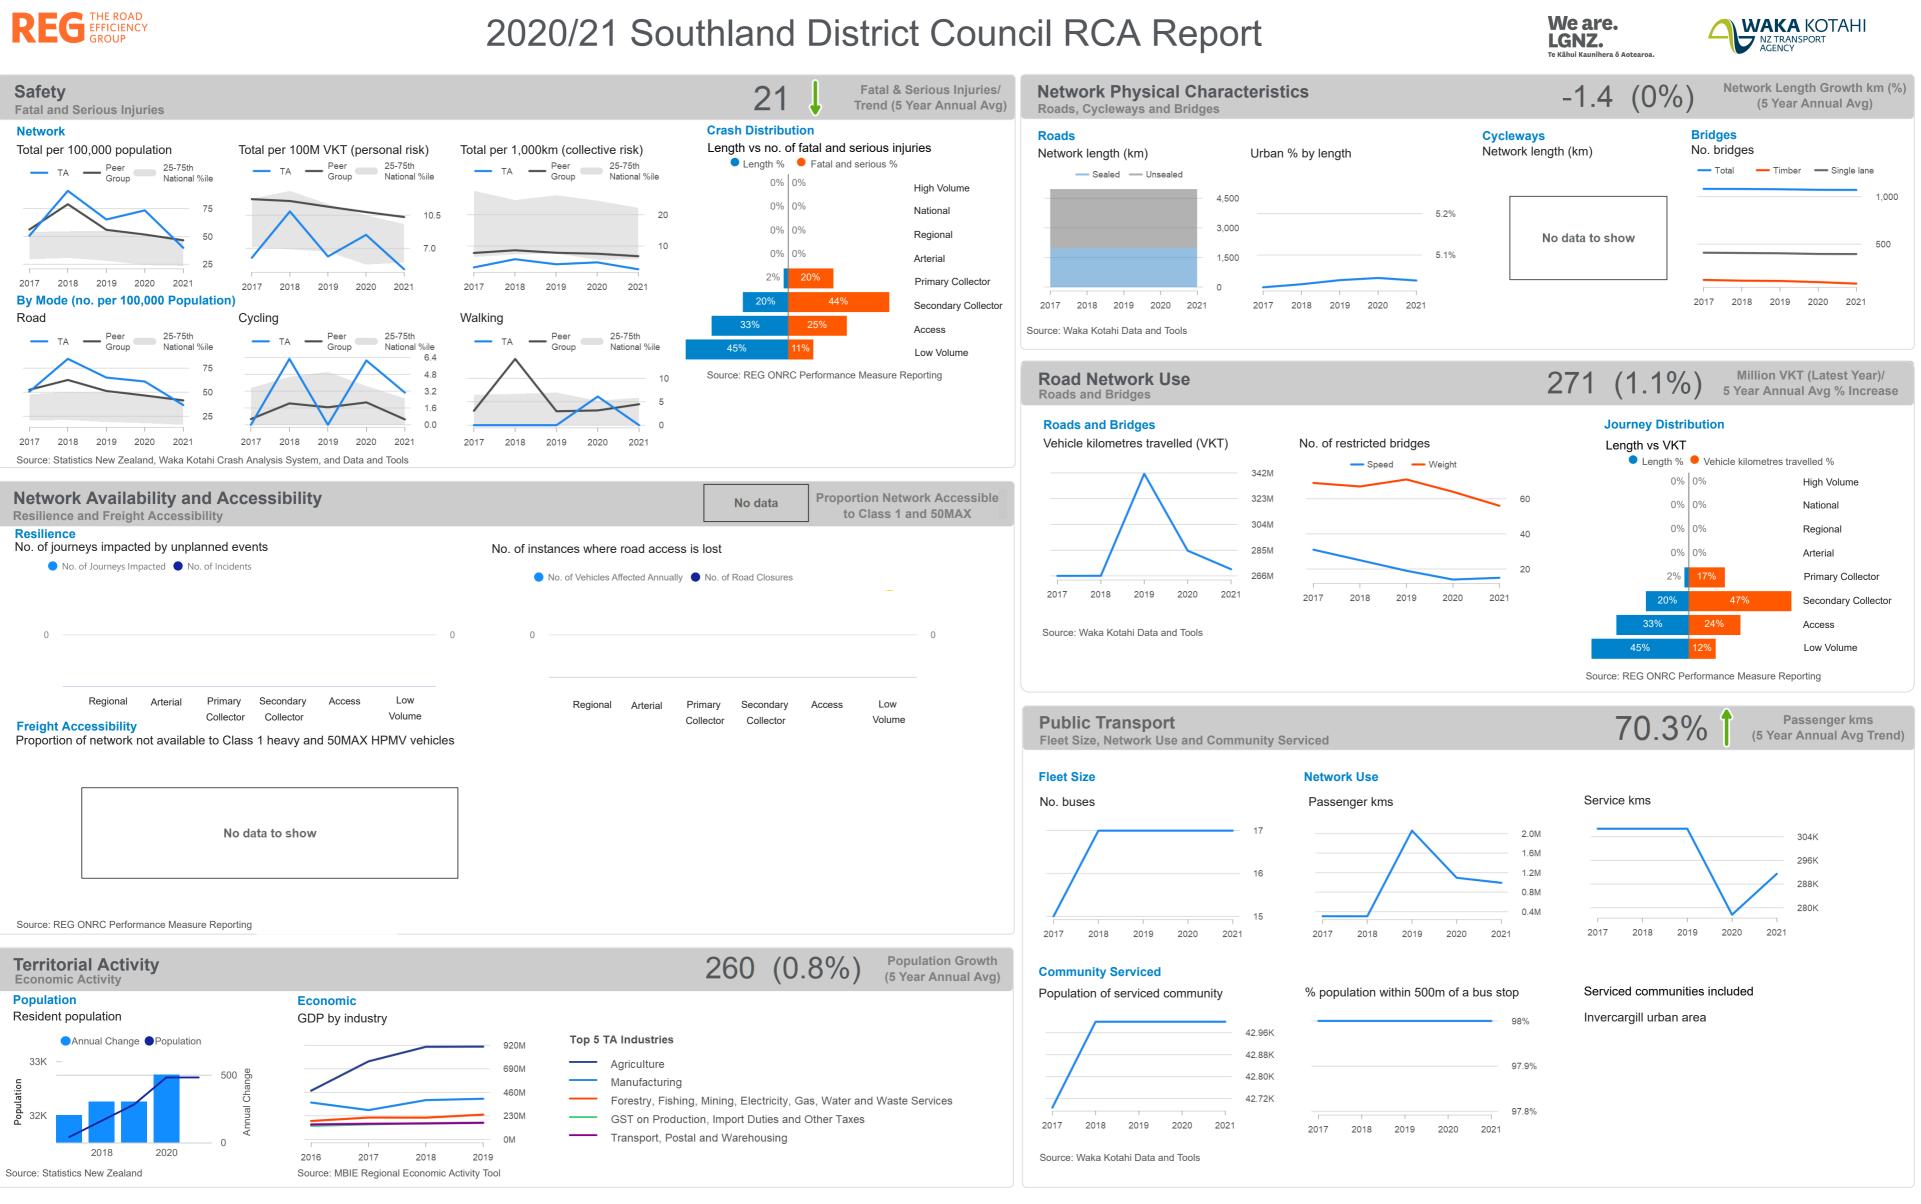

*REG** THE ROAD EFFICIENCY

# 2020/21 Southland District Council RCA Report



Status: Final for Publication





Co-invested expenditure and funding

Total 2018-21 NLTP Budget (\$M)/

Total Budget Spent (%)



## Road maintenance, operations and





Corridor, environment and drainage Pavement and seal Emergency Other

### Investment management, network and property management



### \$30M \$20M \$10N \$10M \$0M 2017 2018 2019 2020 2021 TA Waka Kotahi Valuation Roading assets Total estimated replacement cost Carrying amount \$1 800M \$1,600M \$1.400M

2017 2018 2019 2020 2021 Source: TA Annual Reports

0.2%

### Percentage of network renewed



### **Road Condition (Sealed Roads)**





2019

2020

2017

2018

February 2022 v3.0.1

2021

Ride Quality

(STE)

### \$88.9M (100%) Funding





### February 2022 v3.0.1