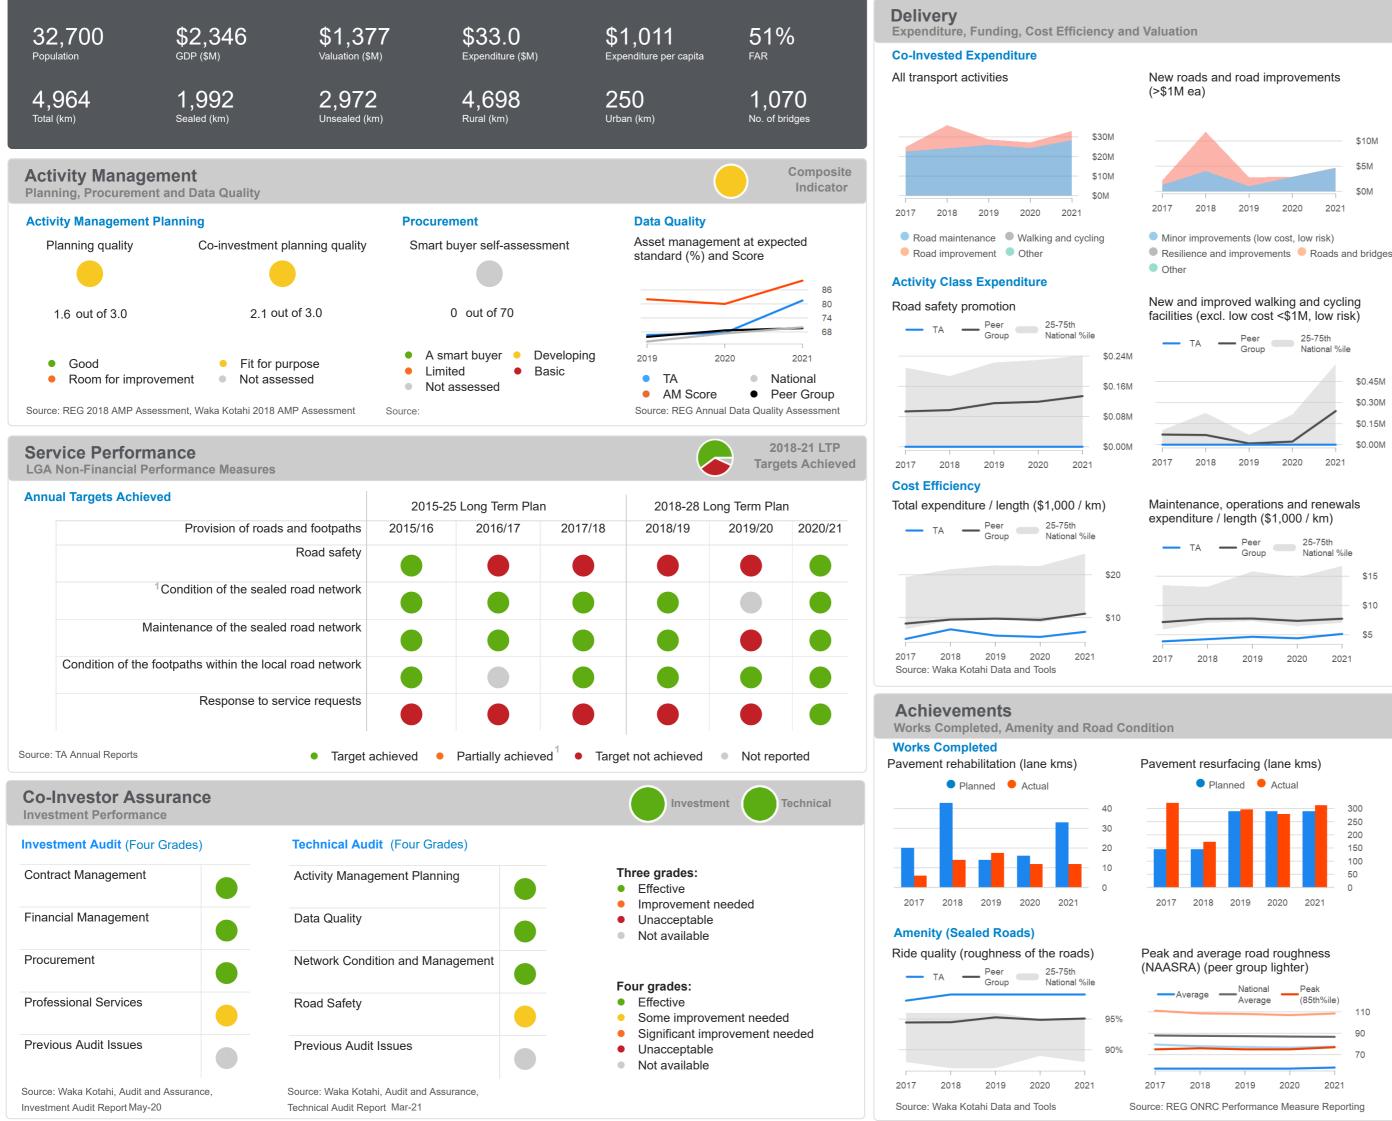

## **REG** THE ROAD EFFICIENCY

# 2020/21 Southland District Council RCA Report



Status: Final for Publication





Co-invested expenditure and funding

Total 2018-21 NLTP Budget (\$M)/

Total Budget Spent (%)



## Road maintenance, operations and





Corridor, environment and drainage Pavement and seal Emergency Other

### Investment management, network and property management



### \$30M \$20M \$10N \$10M \$0M 2017 2018 2019 2020 2021 TA Waka Kotahi Valuation Roading assets Total estimated replacement cost Carrying amount \$1 800M \$1,600M \$1.400M

2017 2018 2019 2020 2021 Source: TA Annual Reports

0.2%

### Percentage of network renewed



### **Road Condition (Sealed Roads)**





2019

2020

2017

2018

February 2022 v3.0.1

2021

Ride Quality

(STE)

### \$88.9M (100%) Funding





### February 2022 v3.0.1