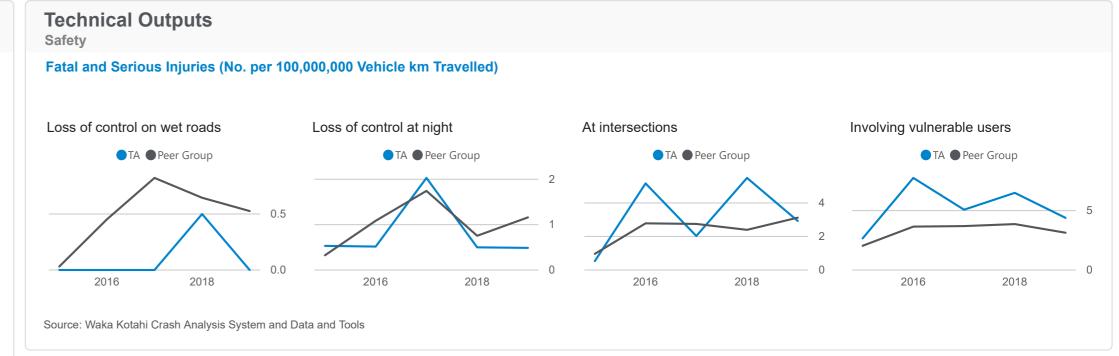

## 2018/19 Nelson City Council RCA Report

**Co-Investor Assurance** 

**Investment Performance** 

Source: Waka Kotahi Data and Tools

Page 1 of 2



Four grades: • Effective • Some improvement needed • Significant improvement needed • Unacceptable • Not available

Improvement needed



Unacceptable
Not available

Previous audit issues

Previous audit issues

● TA ● Peer Group

● TA ● Peer Group

2018

2018

2018

2016

2016



2016

Cycling

2018

● TA ● Peer Group

2016

2018

● TA ● Peer Group



Three grades:

MBIE Regional Economic Activity Tool

Source: Waka Kotahi Crash Analysis System and



## 2018/19 Nelson City Council RCA Report