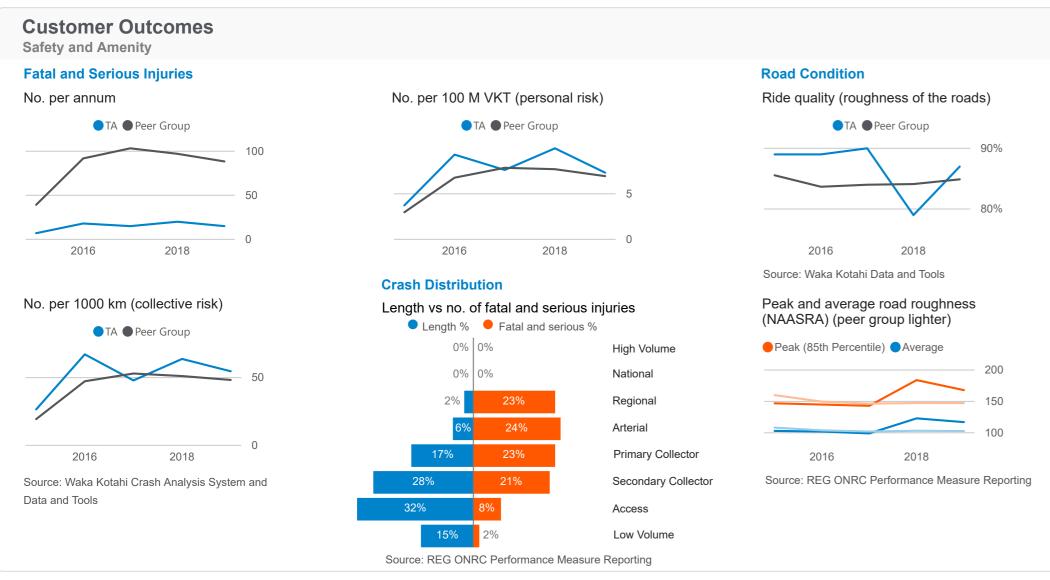

## 2018/19 Nelson City Council RCA Report

**Co-Investor Assurance** 

**Investment Performance** 

Source: Waka Kotahi Data and Tools

Page 1 of 2



Four grades: • Effective • Some improvement needed • Significant improvement needed • Unacceptable • Not available

Improvement needed



Unacceptable
Not available

Previous audit issues

Previous audit issues

● TA ● Peer Group

● TA ● Peer Group

2018

2018

2018

2016

2016



2016

Cycling

2018

● TA ● Peer Group

2016

2018

● TA ● Peer Group



Three grades:

MBIE Regional Economic Activity Tool

Source: Waka Kotahi Crash Analysis System and



## 2018/19 Nelson City Council RCA Report