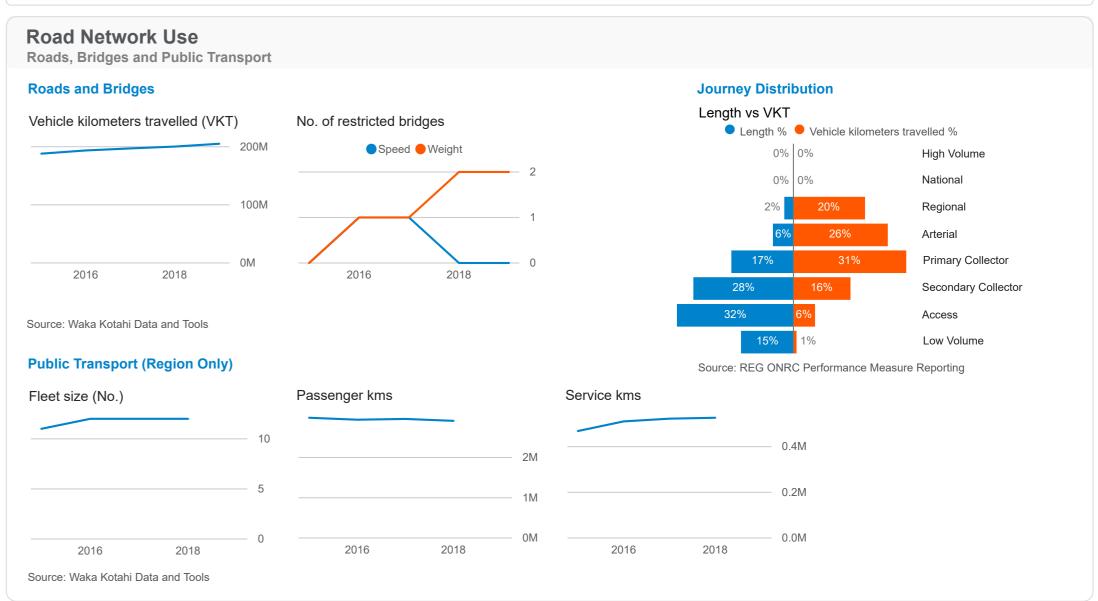

## 2018/19 Nelson City Council RCA Report

**Co-Investor Assurance** 

**Investment Performance** 

Source: Waka Kotahi Data and Tools

Page 1 of 2



Four grades: • Effective • Some improvement needed • Significant improvement needed • Unacceptable • Not available

Improvement needed



Unacceptable
Not available

Previous audit issues

Previous audit issues

● TA ● Peer Group

● TA ● Peer Group

2018

2018

2018

2016

2016



2016

Cycling

2018

● TA ● Peer Group

2016

2018

● TA ● Peer Group



Three grades:

MBIE Regional Economic Activity Tool

Source: Waka Kotahi Crash Analysis System and



## 2018/19 Nelson City Council RCA Report