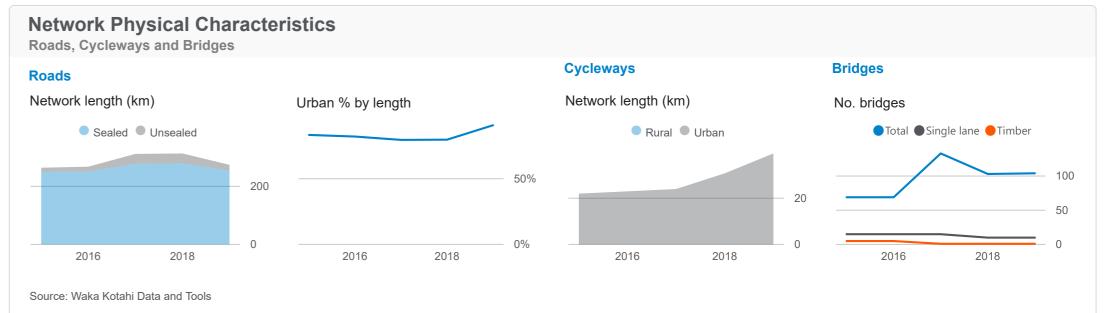

## 2018/19 Nelson City Council RCA Report

**Co-Investor Assurance** 

**Investment Performance** 

Source: Waka Kotahi Data and Tools

Page 1 of 2



Four grades: • Effective • Some improvement needed • Significant improvement needed • Unacceptable • Not available

Improvement needed



Unacceptable
Not available

Previous audit issues

Previous audit issues

● TA ● Peer Group

● TA ● Peer Group

2018

2018

2018

2016

2016



2016

Cycling

2018

● TA ● Peer Group

2016

2018

● TA ● Peer Group



Three grades:

MBIE Regional Economic Activity Tool

Source: Waka Kotahi Crash Analysis System and



## 2018/19 Nelson City Council RCA Report