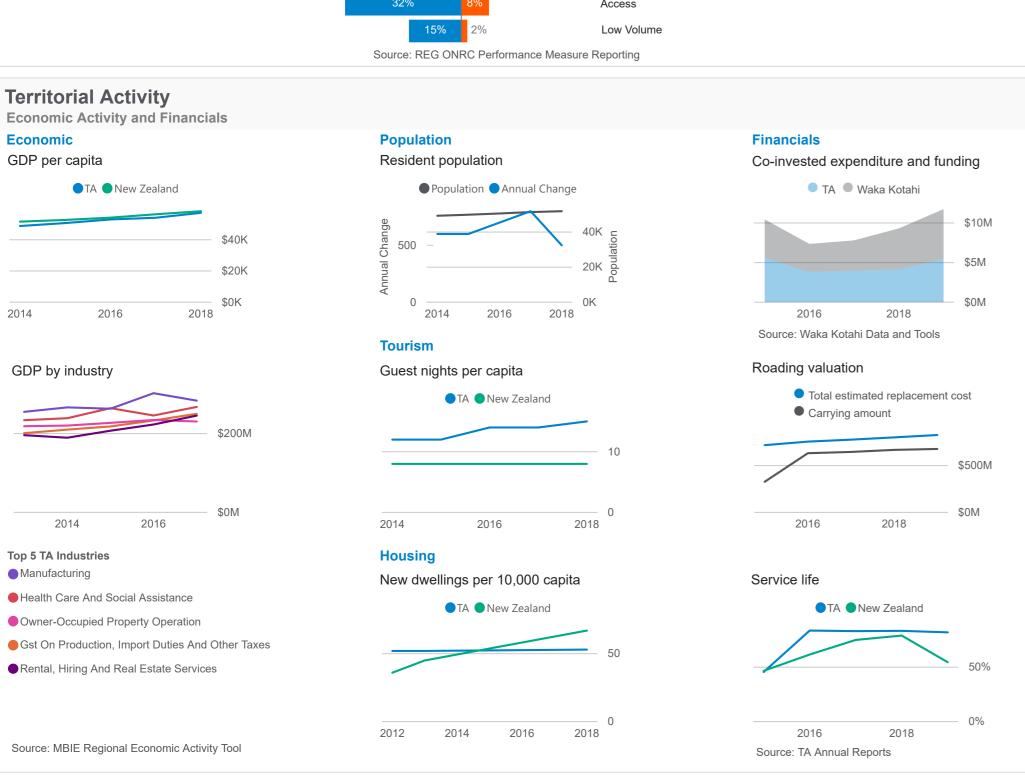

## 2018/19 Nelson City Council RCA Report

**Co-Investor Assurance** 

**Investment Performance** 

Source: Waka Kotahi Data and Tools

Page 1 of 2



Four grades: • Effective • Some improvement needed • Significant improvement needed • Unacceptable • Not available

Improvement needed



Unacceptable
Not available

Previous audit issues

Previous audit issues

● TA ● Peer Group

● TA ● Peer Group

2018

2018

2018

2016

2016



2016

Cycling

2018

● TA ● Peer Group

2016

2018

● TA ● Peer Group



Three grades:

MBIE Regional Economic Activity Tool

Source: Waka Kotahi Crash Analysis System and



## 2018/19 Nelson City Council RCA Report