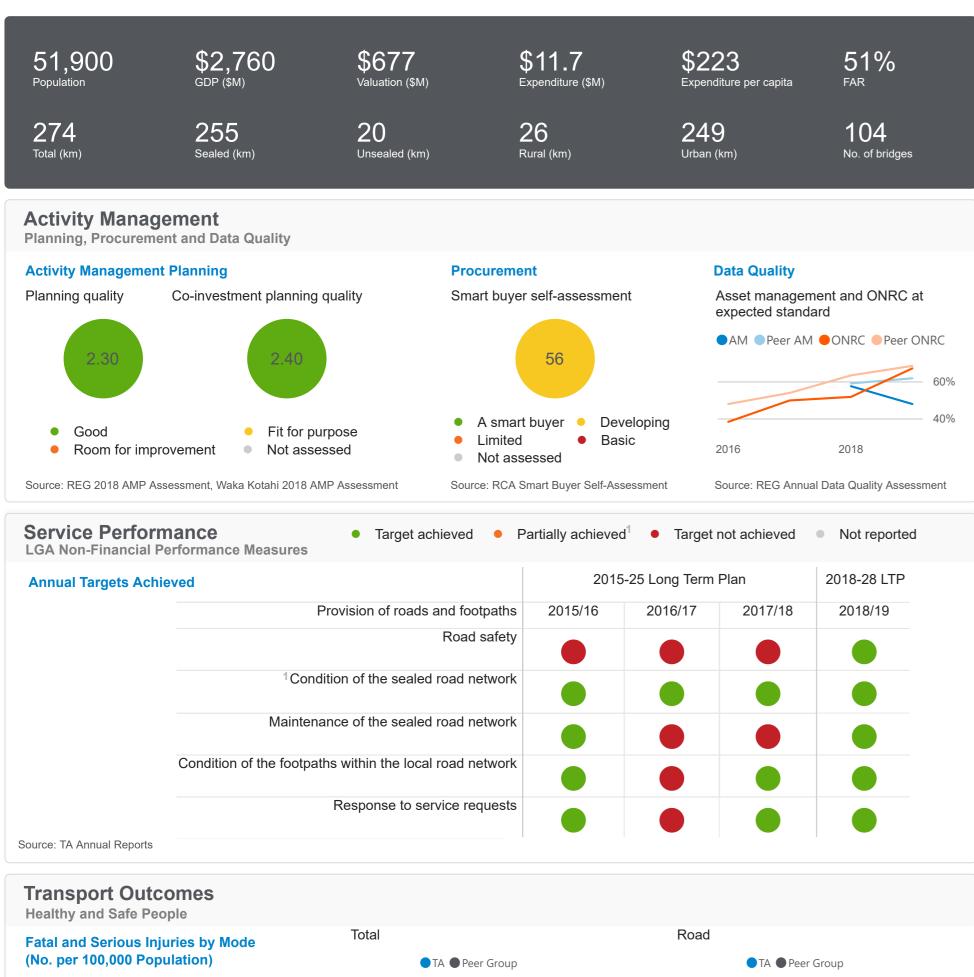

## 2018/19 Nelson City Council RCA Report

**Co-Investor Assurance** 

**Investment Performance** 

Source: Waka Kotahi Data and Tools

Page 1 of 2

Four grades: • Effective • Some improvement needed • Significant improvement needed • Unacceptable • Not available