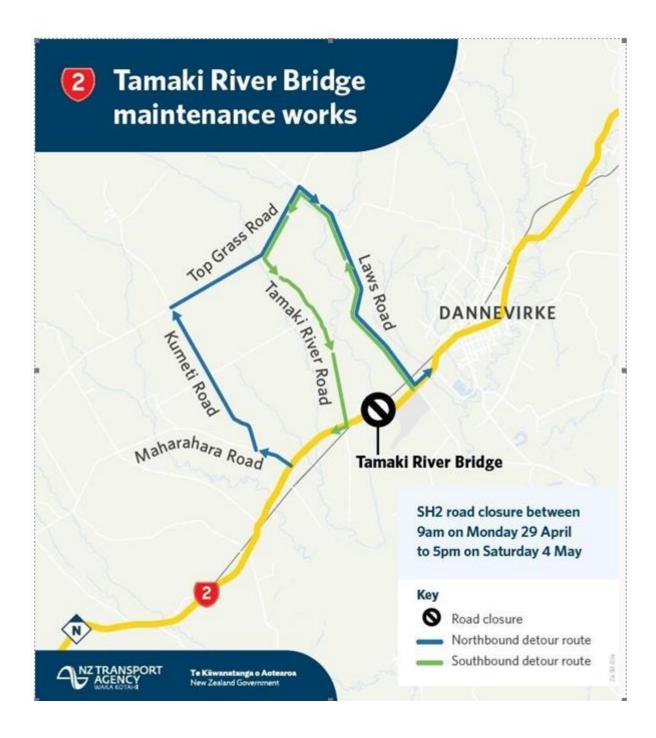

# **Addendum for HPMV Permits**

This Addendum is issued to High Productivity Motor Vehicle (HPMV) Permit Holders to cover the detour route during the proposed road closure of SH2 at Tamaki River Bridge, Dannevirke.

Closure for 6 days from 9am Monday 29th April 2024 to 5 pm Saturday 4th May 2024

Through this Addendum, NZTA and Tararua District Council as Road Controlling Authorities, permit vehicles to use the following detour route:

#### Southbound traffic

SH2 – Laws Road – Top Grass Road – Tamaki River Road – SH2

### **Northbound traffic**

• SH2 - Kumeti Road - Top Grass Road - Laws Road - SH2

## Refer to map on page 2

**Authorised Issuing Officer** 

.....(Signature)

Susan Hannah (Name)

24<sup>th</sup> April 2024 (Date)

Permit Issuing Officer (Designation)
(for) NZ Transport Agency (Controlling Authority)
Nelson (Location)