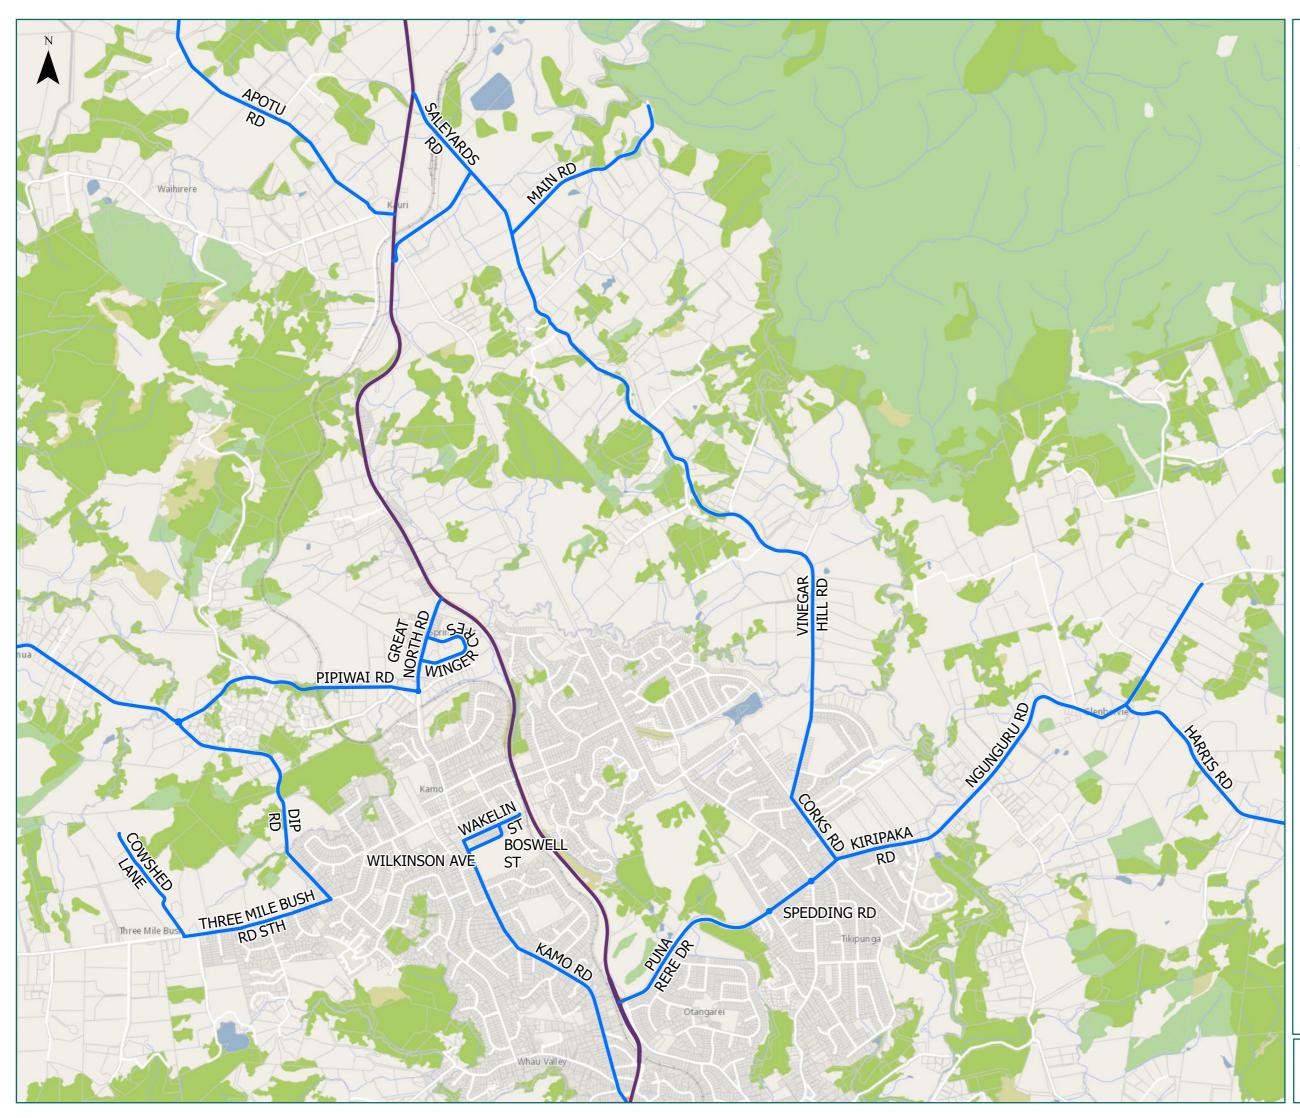

#### Page 5 of 16

| Road/Street Name          | Road/Street Extent                                                                        |
|---------------------------|-------------------------------------------------------------------------------------------|
| APOTU RD                  | from SH1 to No. 519 Apotu<br>Road - DO NOT CROSS Apotu<br>Canal bridge                    |
| BOSWELL ST                | from Wakelin St to Wilkinson<br>Ave                                                       |
| CORKS RD                  | from Vinegar Hill Rd to<br>Kiripaka Rd                                                    |
| Cowshed lane              | Full length (NOTE: bridge<br>height clearance may be lower<br>than the posted 3.39m)      |
| DIP RD                    | from Pipiwai Rd to Three Mile<br>Bush Rd                                                  |
| GREAT NORTH RD            | from SH1 to Pipiwai Rd                                                                    |
| HARRIS RD                 | Full length                                                                               |
| Kamo RD                   | from Wakelin St to Deveron St                                                             |
| KIRIPAKA RD               | from Spedding Rd to<br>Ngunguru Rd                                                        |
| MAIN RD                   | Full length                                                                               |
| NGUNGURU RD               | from Kiripaka Rd (Twin Coast<br>Discovery Highway) to No. 279<br>Ngunguru Rd / Maruata Rd |
| PIPIWAI RD                | from Great North Rd to<br>Kokopu Rd                                                       |
| PUNA RERE DR              | Full length                                                                               |
| SALEYARDS RD              | Full length                                                                               |
| SPEDDING RD               | Full length                                                                               |
| THREE MILE BUSH RD<br>STH | from Dip Road to Cowshed<br>Lane                                                          |
| VINEGAR HILL RD           | Full length                                                                               |
| WAKELIN ST                | Full length                                                                               |
| WILKINSON AVE             | Full length                                                                               |
| WINGER CRES               | Full length                                                                               |