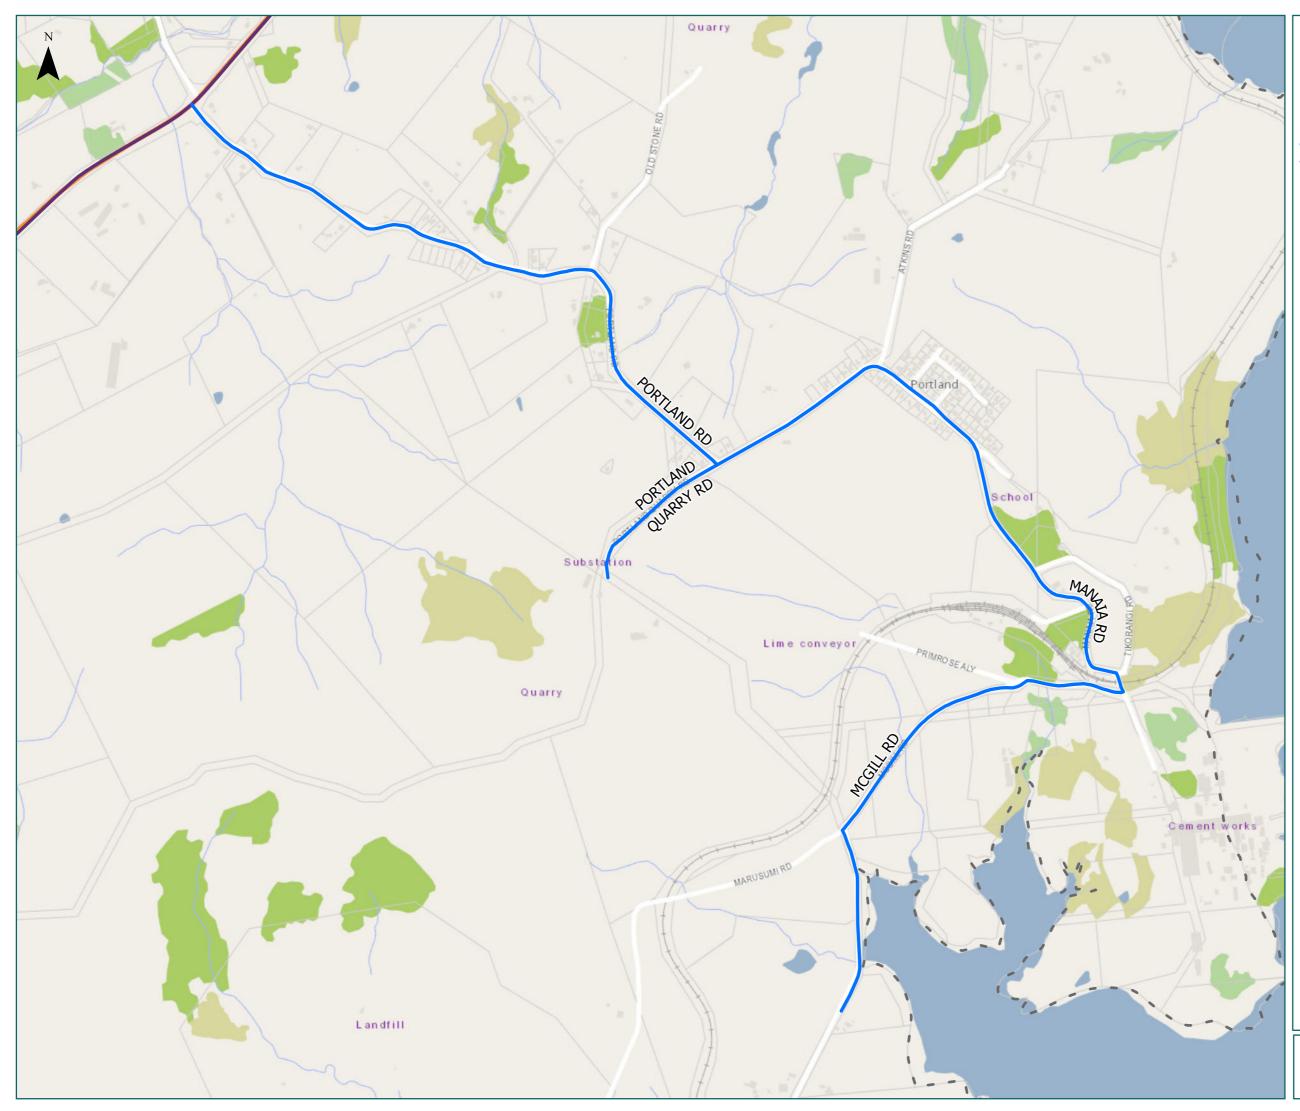

#### Portland

#### Legend

- Local RoadState Highway
- Territorial AuthorityBoundary

#### Page 12 of 16

| - <b>J</b> -       |                                    |
|--------------------|------------------------------------|
| Road/Street Name   | Road/Street Extent                 |
| MANAIA RD          | Full length                        |
| MCGILL RD          | from Manaia Rd to 143 McGill<br>Rd |
| PORTLAND QUARRY RD | Full length                        |
| PORTLAND RD        | Full length                        |