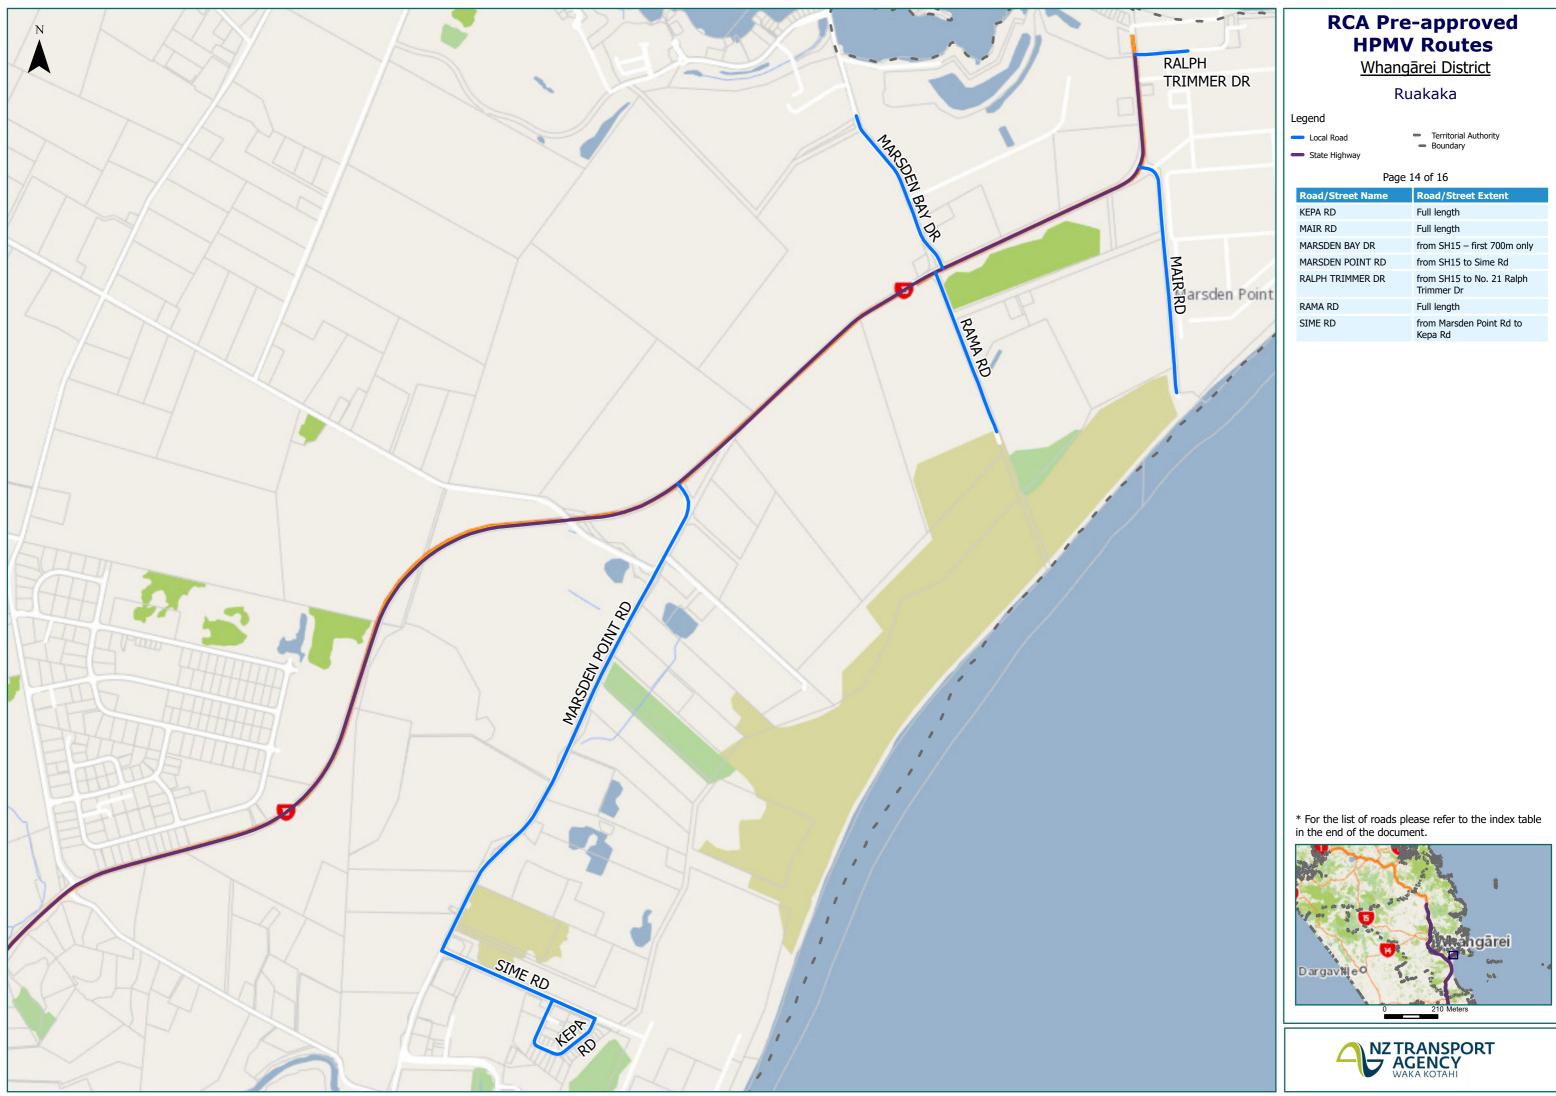

| Road/Street Name | Road/Street Extent                      |
|------------------|-----------------------------------------|
| KEPA RD          | Full length                             |
| MAIR RD          | Full length                             |
| MARSDEN BAY DR   | from SH15 – first 700m only             |
| MARSDEN POINT RD | from SH15 to Sime Rd                    |
| RALPH TRIMMER DR | from SH15 to No. 21 Ralph<br>Trimmer Dr |
| RAMA RD          | Full length                             |
| SIME RD          | from Marsden Point Rd to                |