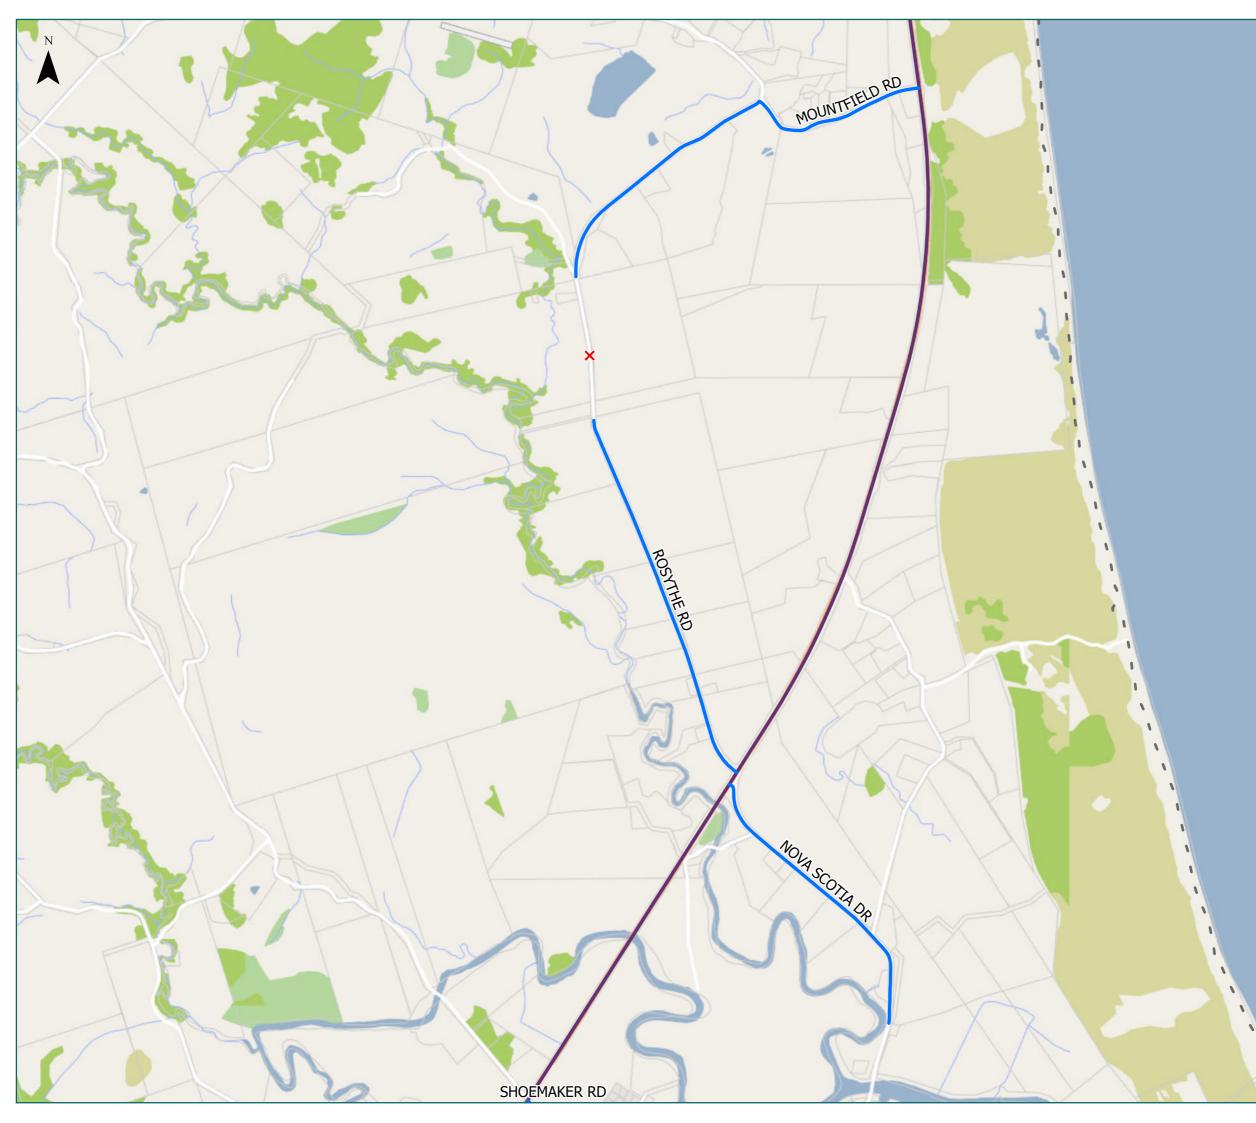

#### Legend

| <ul> <li>State Highway</li> <li>Territorial Authority</li> <li>Boundary</li> <li>L5 of 16</li> </ul> |
|------------------------------------------------------------------------------------------------------|
| Road/Street Extent                                                                                   |
| from SH1 to Rosythe Rd                                                                               |
| from SH1 to No. 136 Nova<br>Scotia Drive                                                             |
| from SH1 to No. 181 Rosythe<br>Rd - DO NOT CROSS Stock<br>underpass at RP 2134                       |
| from Mountfield Rd to McLeod<br>Rd                                                                   |
| from SH1 to The Centre                                                                               |
|                                                                                                      |