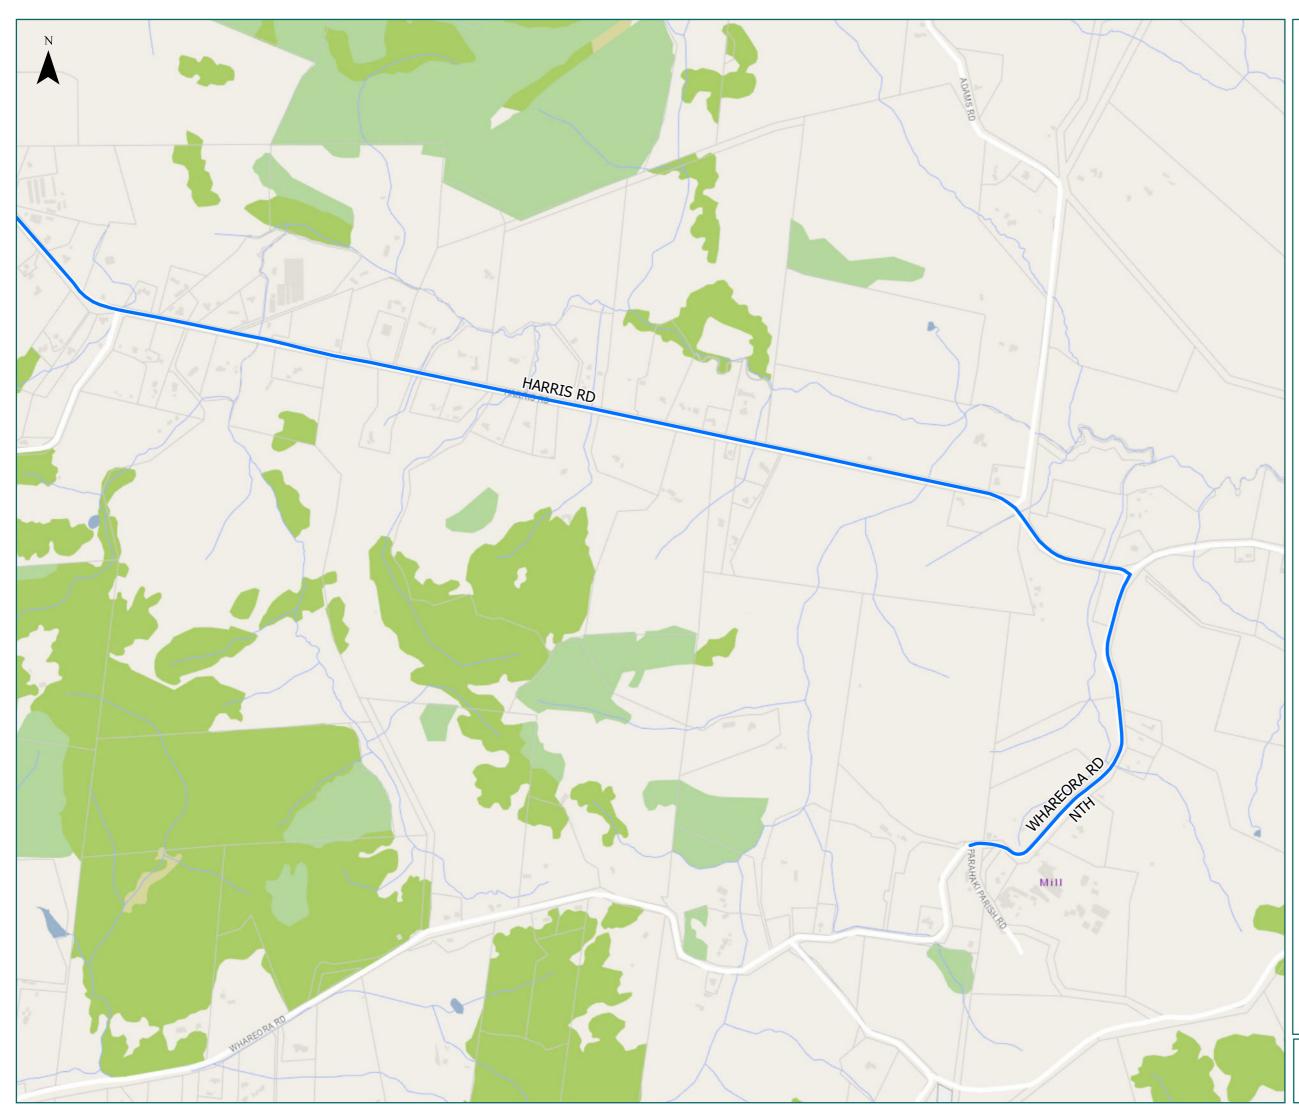

#### Whareora

#### Legend

Local Road

Territorial AuthorityBoundary

Page 7 of 16

| 5                |                                         |
|------------------|-----------------------------------------|
| Road/Street Name | Road/Street Extent                      |
| HARRIS RD        | Full length                             |
| WHAREORA RD NTH  | from Harris Rd to Parahaki<br>Parish Rd |