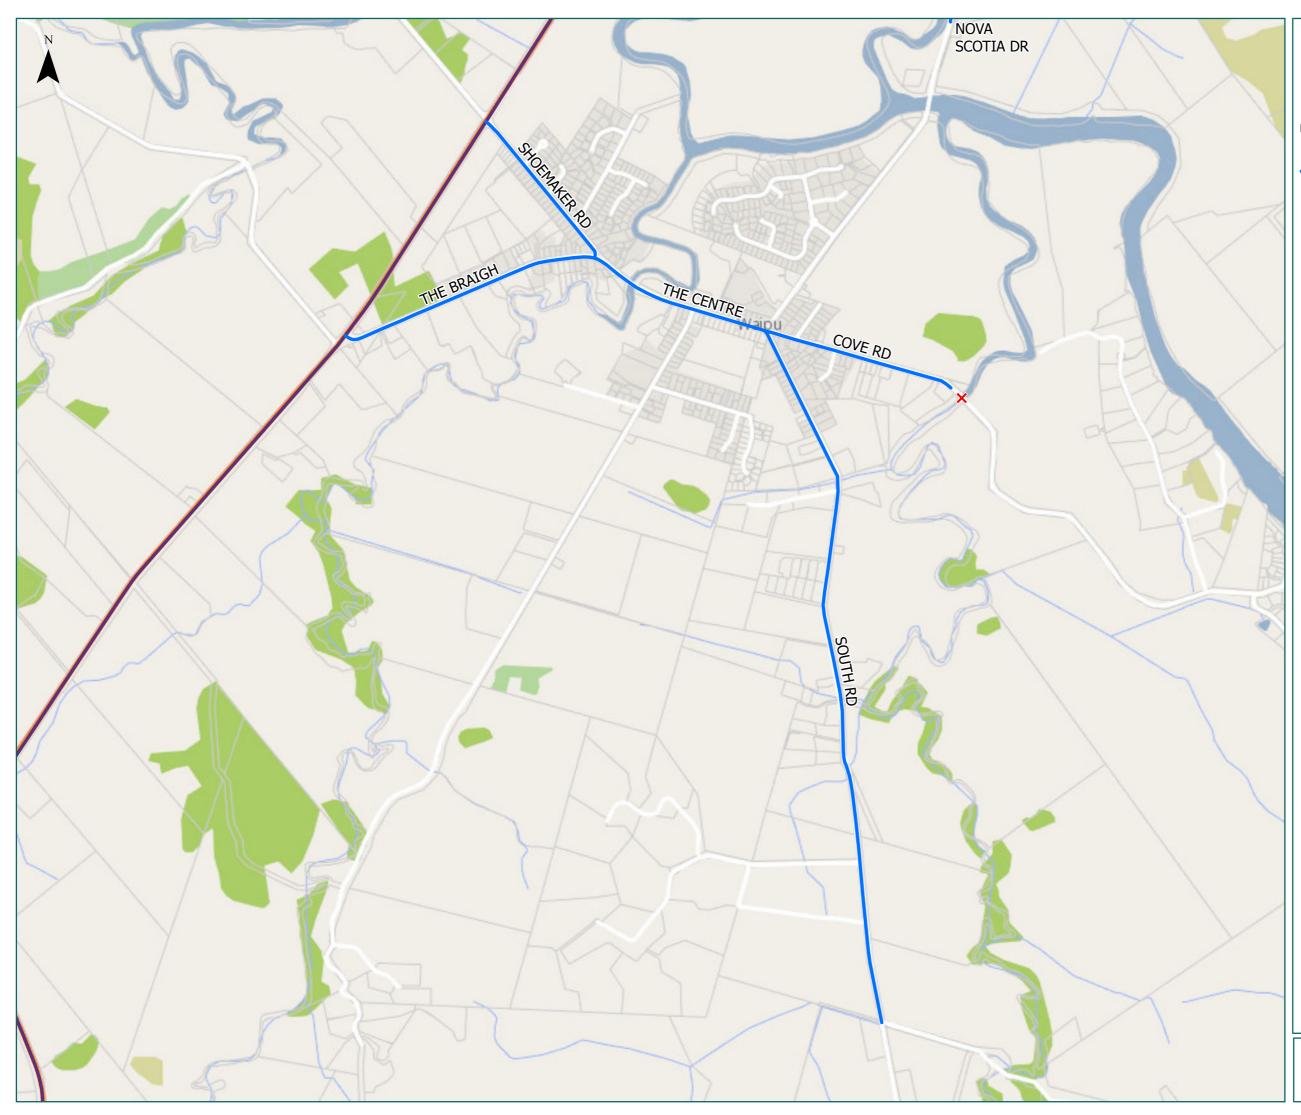

## Waipu

#### Legend

| Bridges Not Permitted To<br>Cross      Local Road      Page 1 | <ul> <li>State Highway</li> <li>Territorial Authority</li> <li>Boundary</li> <li>16 of 16</li> </ul> |
|---------------------------------------------------------------|------------------------------------------------------------------------------------------------------|
| Road/Street Name                                              | Road/Street Extent                                                                                   |
| COVE RD                                                       | from The Centre to 60 Cove<br>Rd - DNC RP759 Bridge                                                  |
| NOVA SCOTIA DR                                                | from SH1 to No. 136 Nova<br>Scotia Drive                                                             |
| SHOEMAKER RD                                                  | from SH1 to The Centre                                                                               |
| SOUTH RD                                                      | from The Centre to McLean Rd                                                                         |
| THE BRAIGH                                                    | Full length                                                                                          |
| THE CENTRE                                                    | from Shoemaker Rd to South<br>Rd                                                                     |