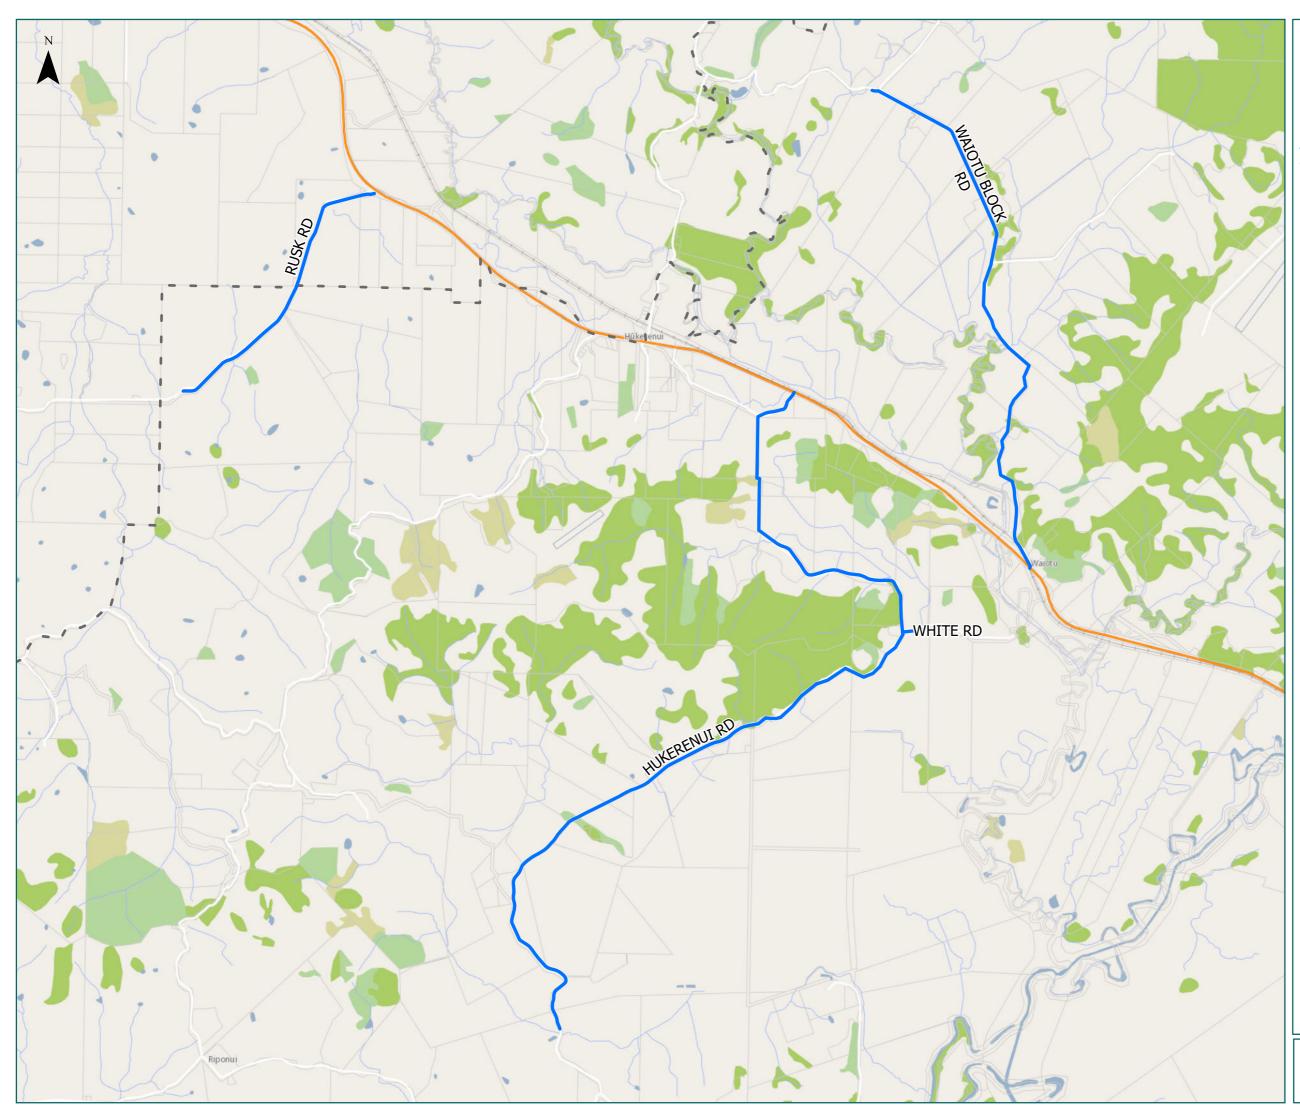

### Hukerenui

#### Legend

| Local Road |
|------------|
|------------|

Territorial Authority
 Boundary

| Page 1 of 16     |                                        |  |
|------------------|----------------------------------------|--|
| Road/Street Name | Road/Street Extent                     |  |
| HUKERENUI RD     | from SH1 to No. 750 Hukernui<br>Rd     |  |
| RUSK RD          | from SH1 to No. 212 Rusk Rd            |  |
| WAIOTU BLOCK RD  | from SH1 to No. 403 Waiotu<br>Block Rd |  |
| WHITE RD         | from Hukernui Rd to No. 15<br>White Rd |  |