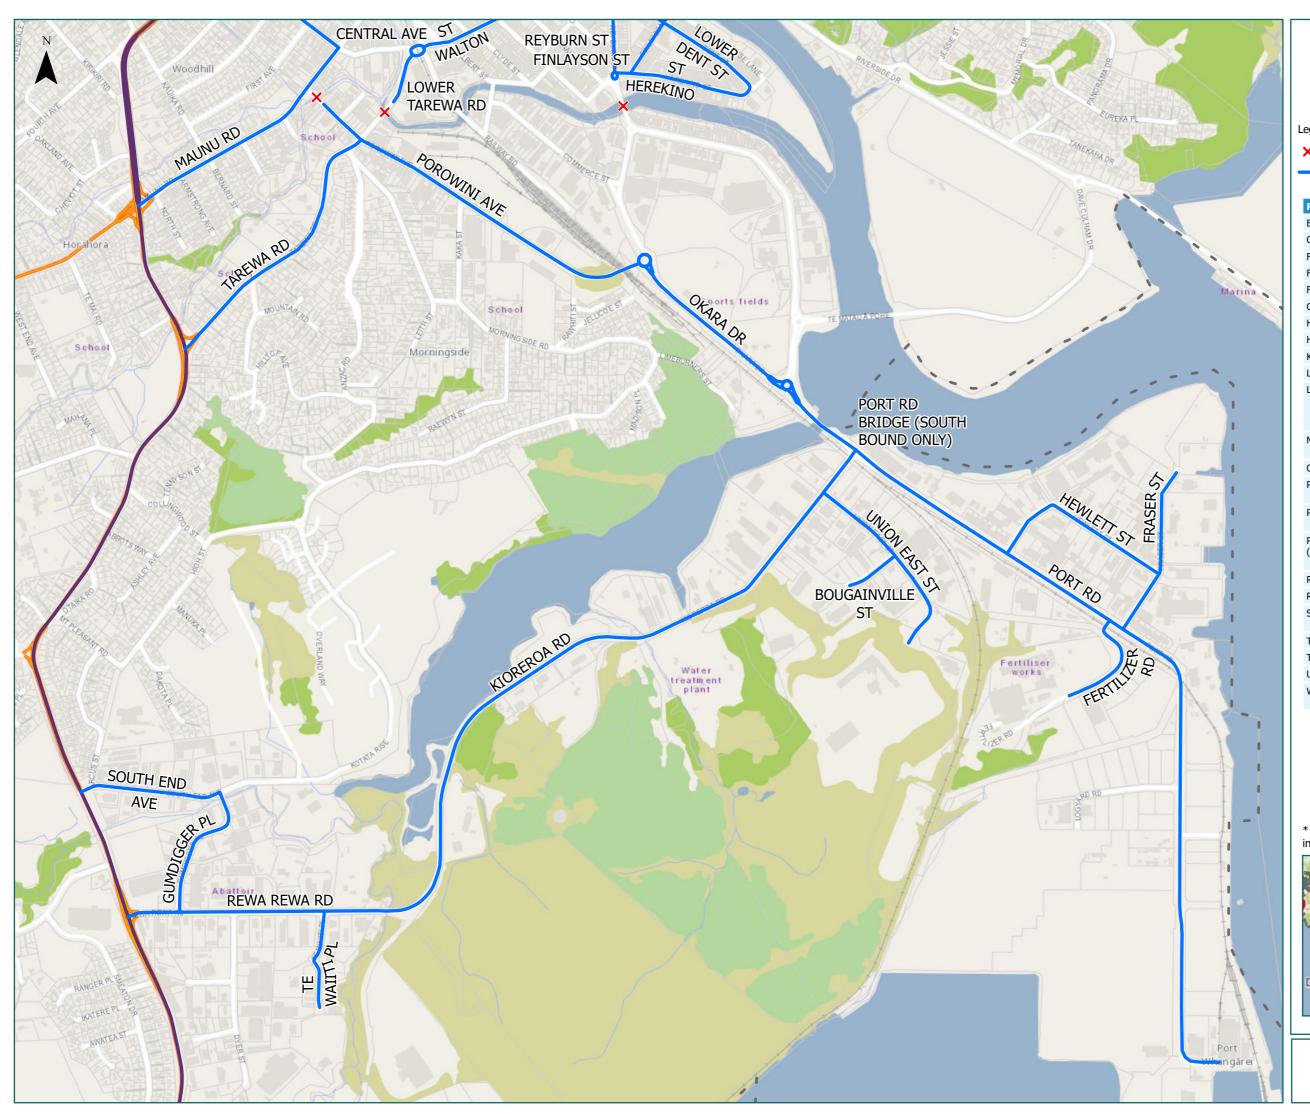

## Port Whangārei

| egend                                |                                                                                                            |  |
|--------------------------------------|------------------------------------------------------------------------------------------------------------|--|
| Bridges Not Permitted To             | <ul> <li>State Highway</li> </ul>                                                                          |  |
| Cross                                | <ul> <li>Territorial Authority</li> </ul>                                                                  |  |
| Local Road                           | Boundary                                                                                                   |  |
| Page                                 | 9 of 16                                                                                                    |  |
| Road/Street Name                     | Road/Street Extent                                                                                         |  |
| BOUGAINVILLE ST                      | Full length                                                                                                |  |
| CENTRAL AVE                          | from SH1 to Maunu Rd                                                                                       |  |
| FERTILIZER RD                        | Full length                                                                                                |  |
| FINLAYSON ST                         | Full length                                                                                                |  |
| FRASER ST                            | Full length                                                                                                |  |
| GUMDIGGER PL                         | Full length                                                                                                |  |
| HEREKINO ST                          | Full length                                                                                                |  |
| HEWLETT ST                           | Full length                                                                                                |  |
| KIOREROA RD                          | from Rewa Rewa Rd to Port Rd                                                                               |  |
| LOWER DENT ST                        | Full length                                                                                                |  |
| LOWER TAREWA RD                      | from Walton St to No. 15-17<br>Lower Tarewa Rd (access<br>Caltex) – DO NOT CROSS<br>Raumanga Stream bridge |  |
| MAUNU RD                             | from SH1/Maunu Rd<br>intersection to Central Ave                                                           |  |
| okara dr                             | from Porowini Ave to Port Rd                                                                               |  |
| POROWINI AVE                         | from No. 5 Porowini Ave to<br>Okara Dr                                                                     |  |
| PORT RD                              | from Kioreroa Rd to No. 344<br>Port Rd Inc                                                                 |  |
| PORT RD BRIDGE<br>(SOUTH BOUND ONLY) | from Okara Dr to Kioreroa Rd<br>(South Bound only on Port<br>Road Bridge)                                  |  |
| REWA REWA RD                         | from SH1 to Kioreroa Rd                                                                                    |  |
| REYBURN ST                           | Full length                                                                                                |  |
| South end ave                        | from SH1 to No. 64 South End<br>Ave                                                                        |  |
| TAREWA RD                            | from SH1 to Porawini Ave                                                                                   |  |
| TE WAIITI PL                         | Full length                                                                                                |  |
| UNION EAST ST                        | Full length                                                                                                |  |
| WALTON ST                            | from Dent St to Lower Tarewa<br>Rd                                                                         |  |
|                                      |                                                                                                            |  |