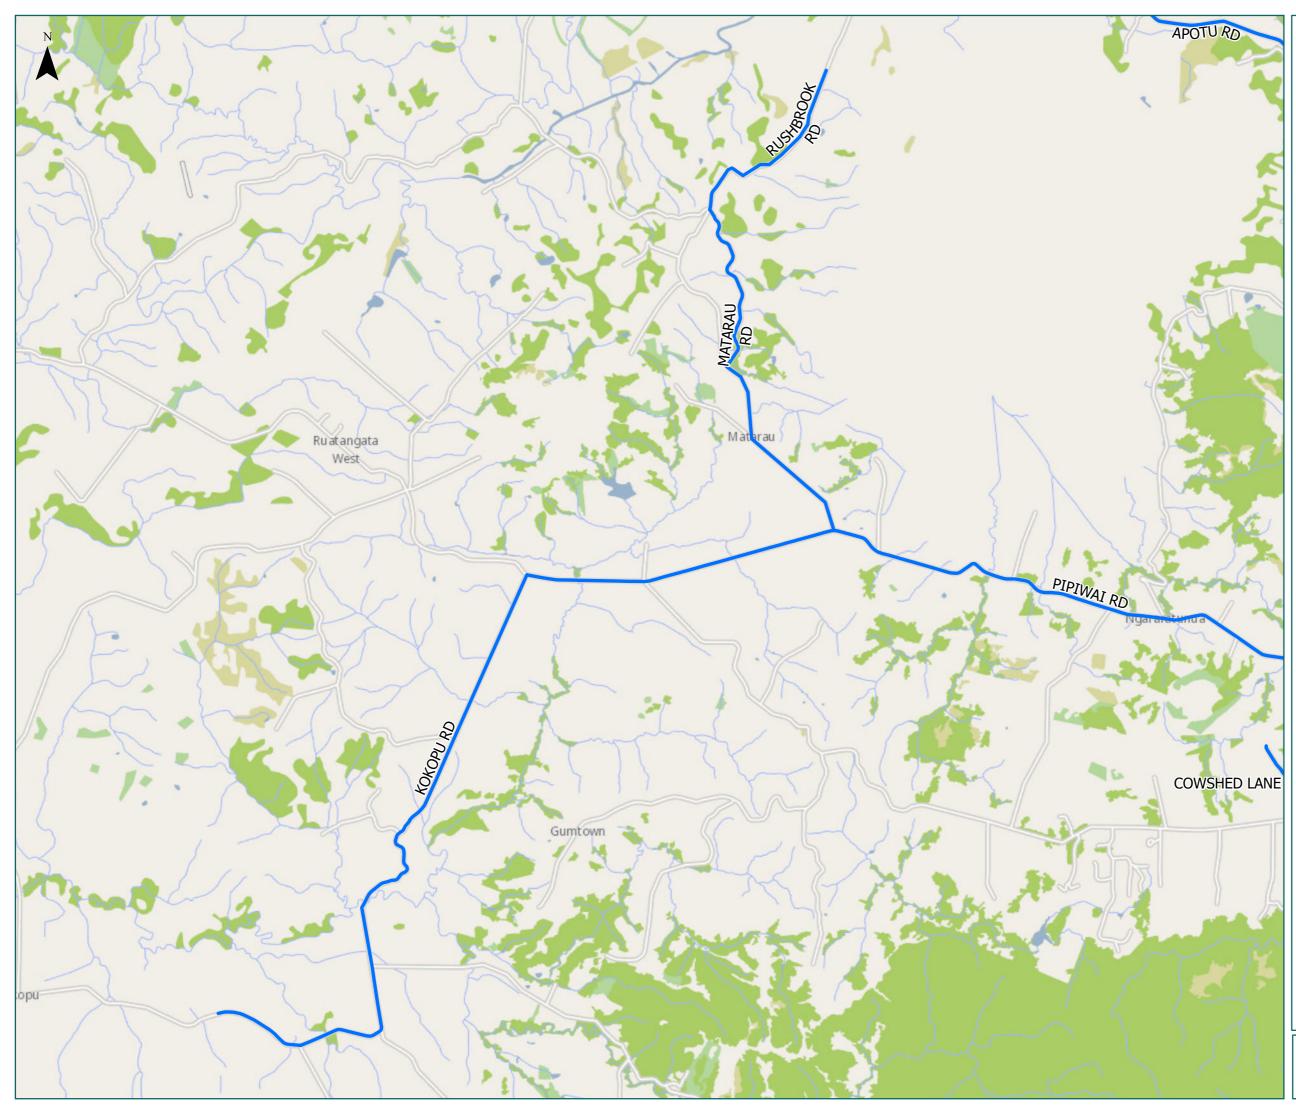

#### Legend

| <ul> <li>Local Road</li> <li>Territorial Authority</li> <li>Boundary</li> <li>Page 6 of 16</li> </ul> |                                                                                      |  |
|-------------------------------------------------------------------------------------------------------|--------------------------------------------------------------------------------------|--|
| Road/Street Name                                                                                      | Road/Street Extent                                                                   |  |
| APOTU RD                                                                                              | from SH1 to No. 519 Apotu<br>Road - DO NOT CROSS Apotu<br>Canal bridge               |  |
| COWSHED LANE                                                                                          | Full length (NOTE: bridge<br>height clearance may be lower<br>than the posted 3.39m) |  |
| Kokopu RD                                                                                             | from Pipiwai Rd to No. 716<br>Kokopu Rd                                              |  |
| MATARAU RD                                                                                            | from Pipiwai Rd to Rushbrook<br>Rd                                                   |  |
| PIPIWAI RD                                                                                            | from Great North Rd to<br>Kokopu Rd                                                  |  |
| RUSHBROOK RD                                                                                          | from Matarau Rd to No. 193<br>Rushbrook Rd                                           |  |