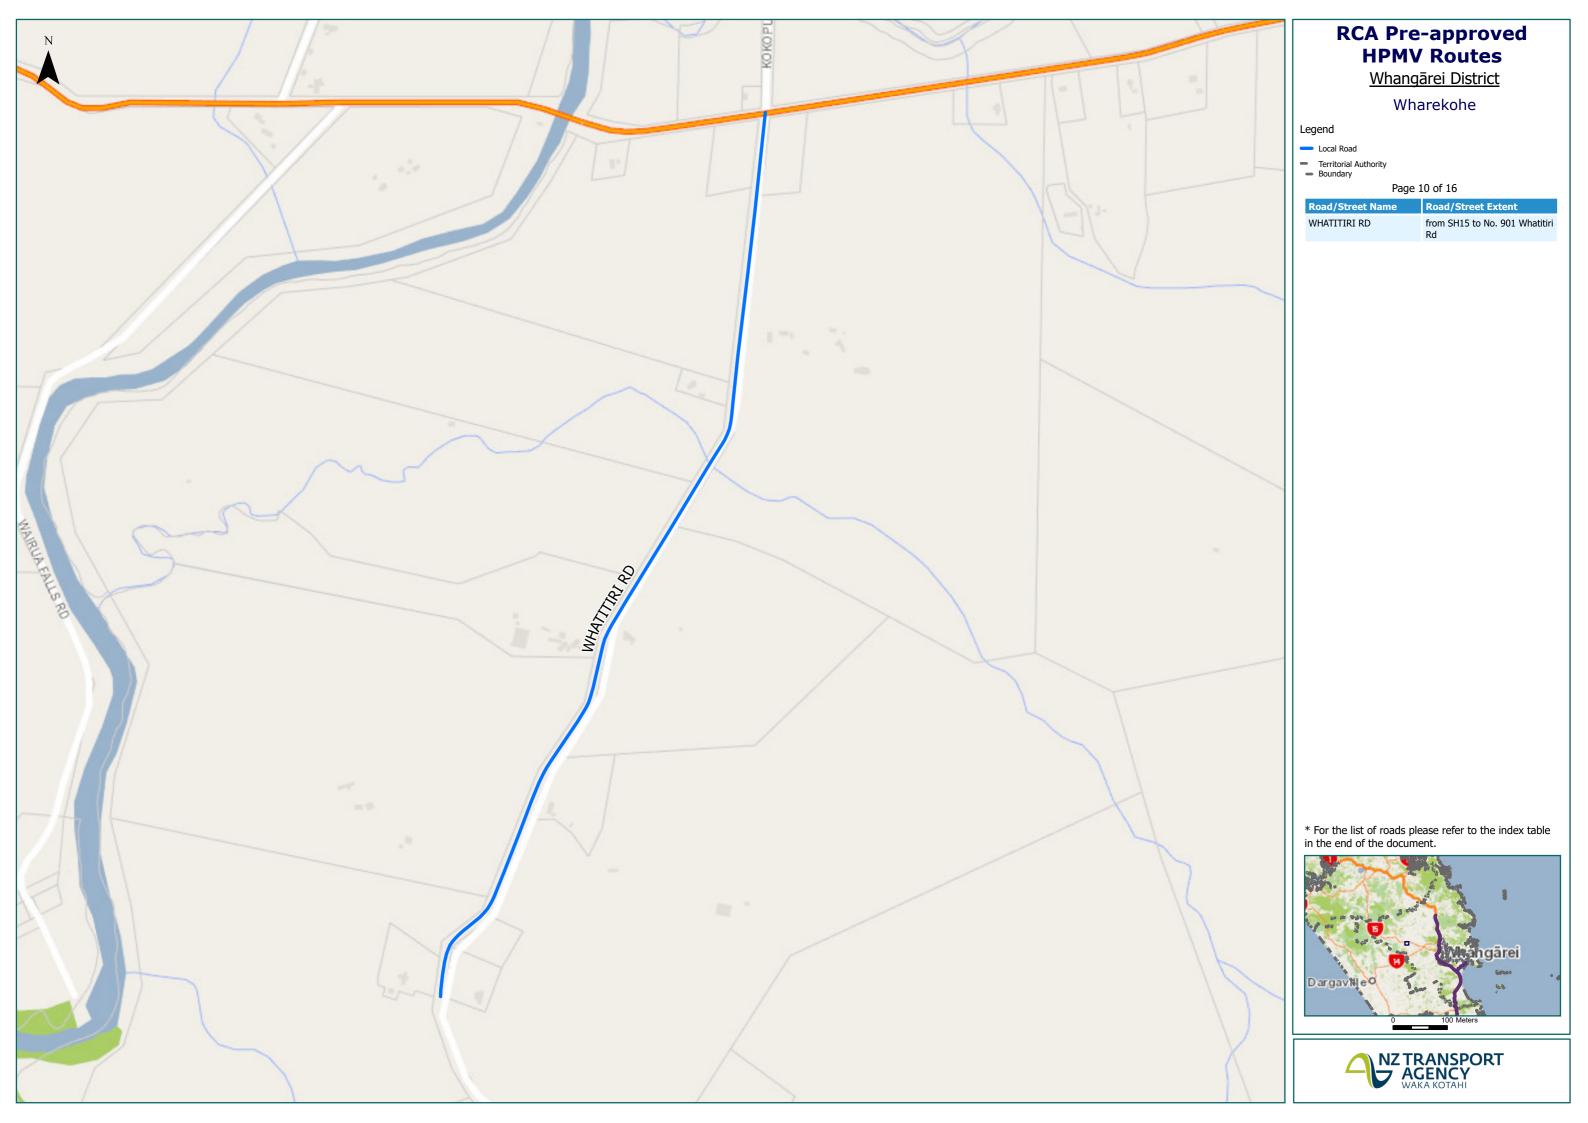

| Route Name                                                             | Page |
|------------------------------------------------------------------------|------|
| RUSHBROOK RD from Matarau Rd to No. 193 Rushbrook Rd                   | 6    |
| RUSK RD from SH1 to No. 212 Rusk Rd                                    | 1    |
| RUST AVE (Full length)                                                 | 8    |
| SALEYARDS RD (Full length)                                             | 5    |
| SELWYN AVE Full length (Rail Overbridge is height restricted to 3.44m) | 8    |
| SHOEMAKER RD from SH1 to The Centre                                    | 16   |
| SIME RD from Marsden Point Rd to Kepa Rd                               | 14   |
| SOUTH END AVE from SH1 to No. 64 South End Ave                         | 9    |
| SOUTH RD from The Centre to McLean Rd                                  | 16   |
| SPEDDING RD (Full length)                                              | 5    |
| SPRINGFIELD RD from SH1 to Mangapai Caves Rd                           | 13   |
| TAREWA RD from SH1 to Porawini Ave                                     | 8    |
| TE WAIITI PL (Full length)                                             | 9    |
| THE BRAIGH (Full length)                                               | 16   |
| THE CENTRE from Shoemaker Rd to South Rd                               | 16   |
| THREE MILE BUSH RD STH from Dip Road to Cowshed Lane                   | 5    |
| UNION EAST ST (Full length)                                            | 9    |
| VINEGAR HILL RD (Full length)                                          | 5    |
| WAIKIEKIE NORTH RD from Paparoa Rd to No. 237 Waikiekie North Rd       | 13   |
| WAIOTU BLOCK RD from SH1 to No. 403 Waiotu Block Rd                    | 1    |
| WAKELIN ST (Full length)                                               | 5    |
| WALTON ST from Dent St to Lower Tarewa Rd                              | 8    |
| WHANANAKI NORTH RD from SH1 to Jubilee Rd                              | 2    |
| WHAREORA RD NTH from Harris Rd to Parahaki Parish Rd                   | 7    |
| WHATITIRI RD from SH15 to No. 901 Whatitiri Rd                         | 10   |
| WHITE RD from Hukernui Rd to No. 15 White Rd                           | 1    |
| WILKINSON AVE (Full length)                                            | 5    |
| WINGER CRES (Full length)                                              | 5    |