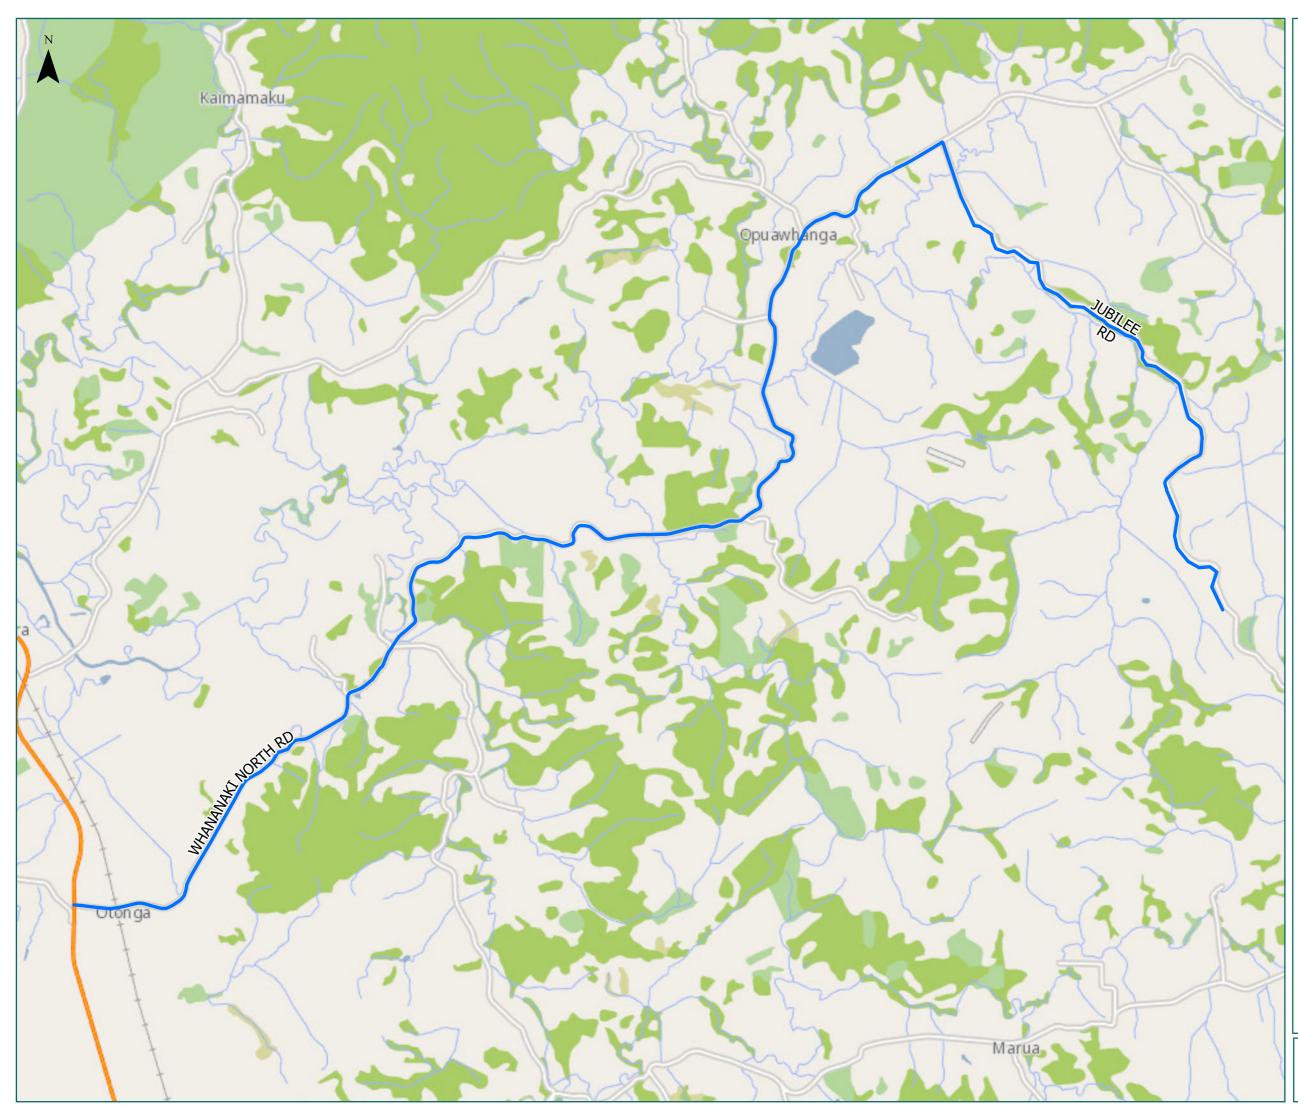

### Opuawhanga

#### Legend

- Local Road
- Territorial AuthorityBoundary

Page 2 of 16

| •                  |                                                  |
|--------------------|--------------------------------------------------|
| Road/Street Name   | Road/Street Extent                               |
| JUBILEE RD         | from Whananaki North Rd to<br>No. 334 Jubilee Rd |
| WHANANAKI NORTH RD | from SH1 to Jubilee Rd                           |