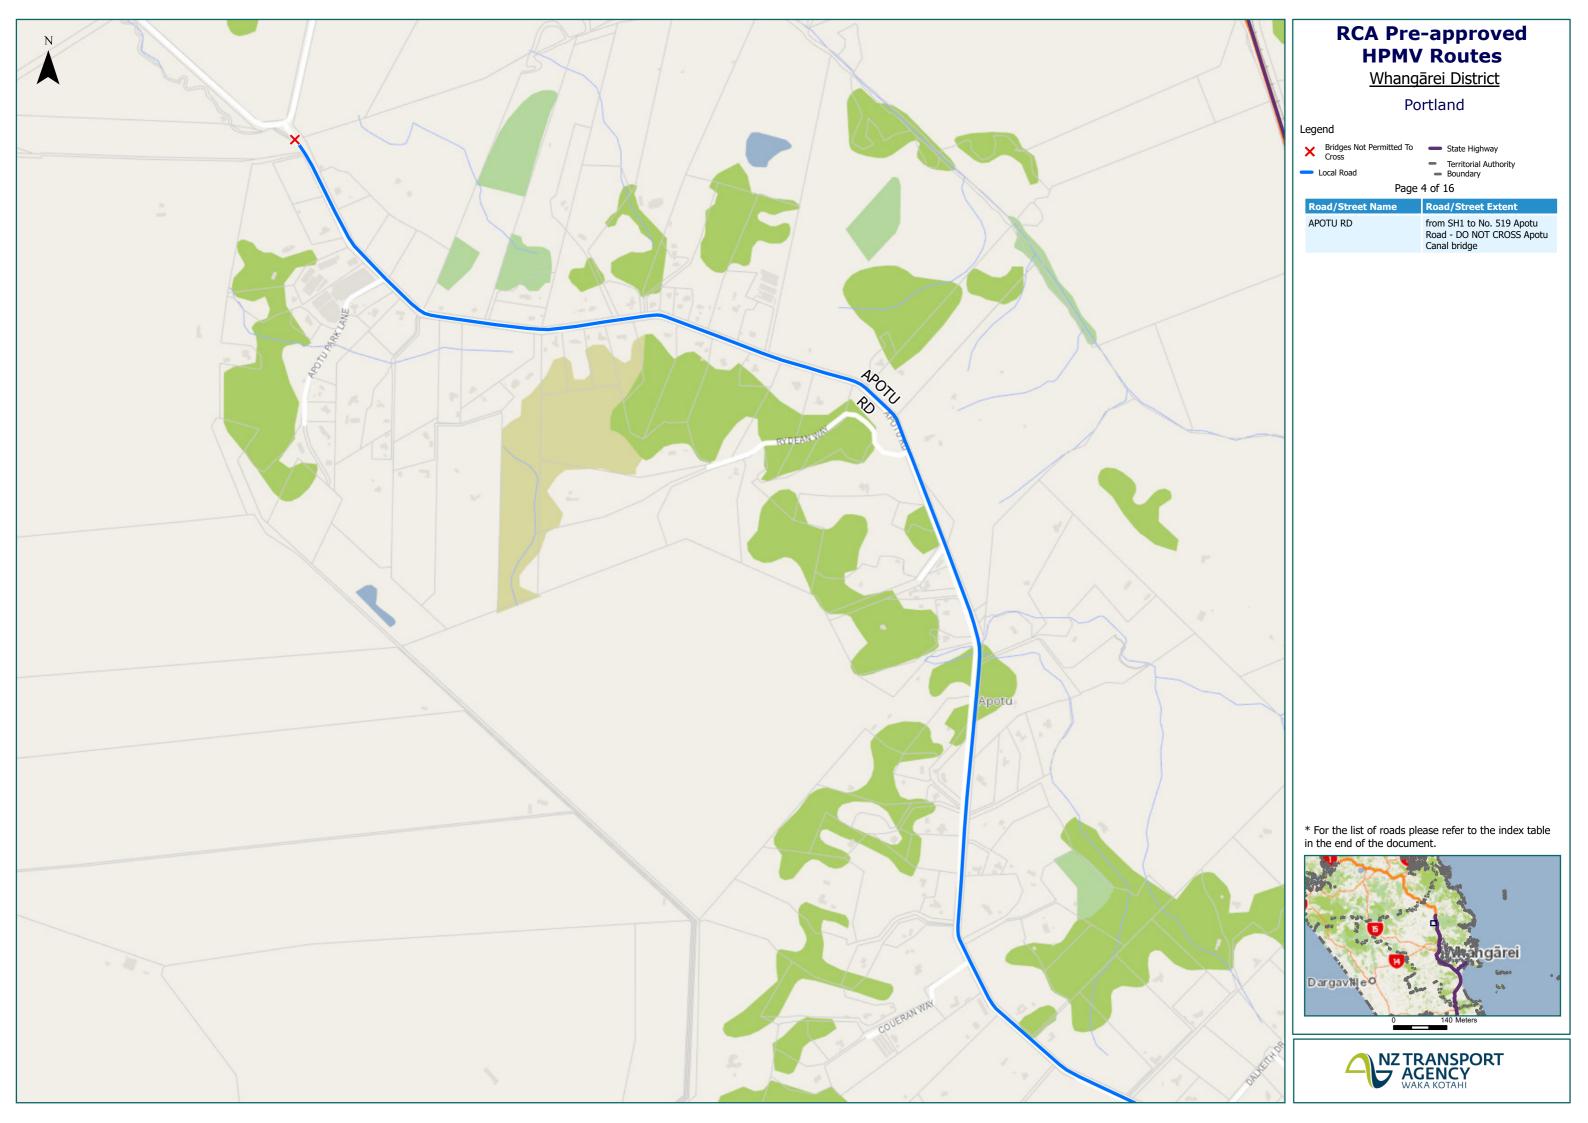

#### Portland

#### Legend

- Local RoadState Highway
- Territorial AuthorityBoundary

#### Page 12 of 16

| - <b>J</b> -       |                                    |
|--------------------|------------------------------------|
| Road/Street Name   | Road/Street Extent                 |
| MANAIA RD          | Full length                        |
| MCGILL RD          | from Manaia Rd to 143 McGill<br>Rd |
| PORTLAND QUARRY RD | Full length                        |
| PORTLAND RD        | Full length                        |