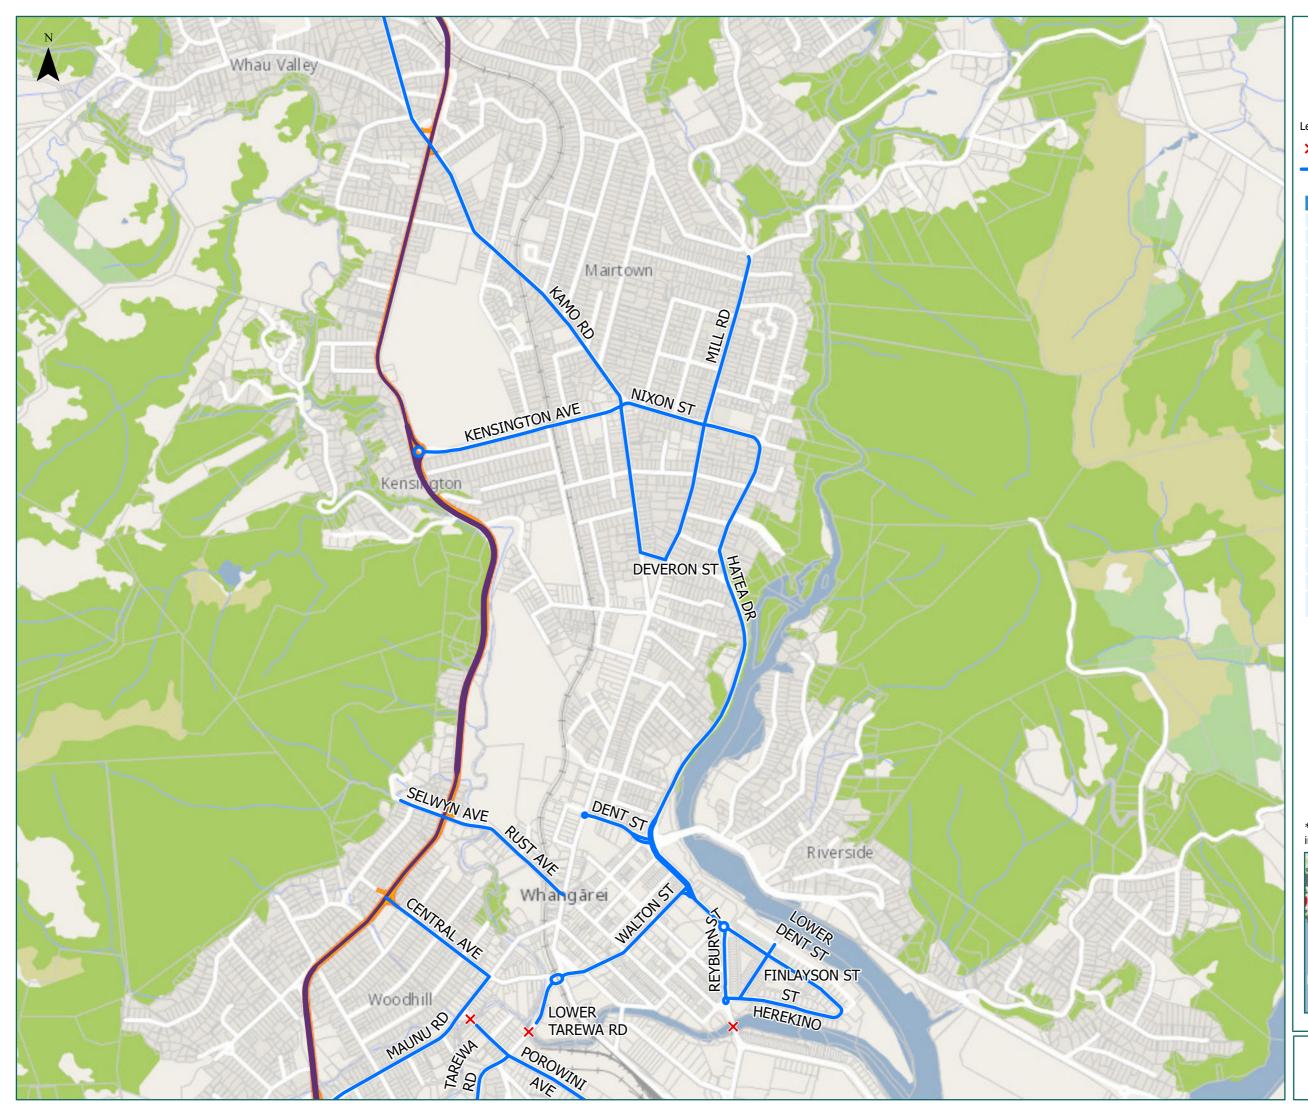

### Kensington

#### Legend

| Bridges Not Permitted To<br>Cross | <ul> <li>State Highway</li> <li>Territorial Authority</li> </ul>                                           |
|-----------------------------------|------------------------------------------------------------------------------------------------------------|
| Local Road                        | <ul> <li>Boundary</li> </ul>                                                                               |
| Page                              | 8 of 16                                                                                                    |
| Road/Street Name                  | Road/Street Extent                                                                                         |
| CENTRAL AVE                       | from SH1 to Maunu Rd                                                                                       |
| DENT ST                           | Full length                                                                                                |
| DEVERON ST                        | from Kamo Rd to Mill Rd                                                                                    |
| FINLAYSON ST                      | Full length                                                                                                |
| HATEA DR                          | Full length                                                                                                |
| HEREKINO ST                       | Full length                                                                                                |
| KAMO RD                           | from Wakelin St to Deveron St                                                                              |
| KENSINGTON AVE                    | Full length                                                                                                |
| LOWER DENT ST                     | Full length                                                                                                |
| LOWER TAREWA RD                   | from Walton St to No. 15-17<br>Lower Tarewa Rd (access<br>Caltex) – DO NOT CROSS<br>Raumanga Stream bridge |
| MAUNU RD                          | from SH1/Maunu Rd<br>intersection to Central Ave                                                           |
| MILL RD                           | from Deveron St to Whareora<br>Rd                                                                          |
| NIXON ST                          | Full length                                                                                                |
| POROWINI AVE                      | from No. 5 Porowini Ave to<br>Okara Dr                                                                     |
| REYBURN ST                        | Full length                                                                                                |
| RUST AVE                          | Full length                                                                                                |
| SELWYN AVE                        | Full length (Rail Overbridge is height restricted to 3.44m)                                                |
| TAREWA RD                         | from SH1 to Porawini Ave                                                                                   |
| WALTON ST                         | from Dent St to Lower Tarewa                                                                               |