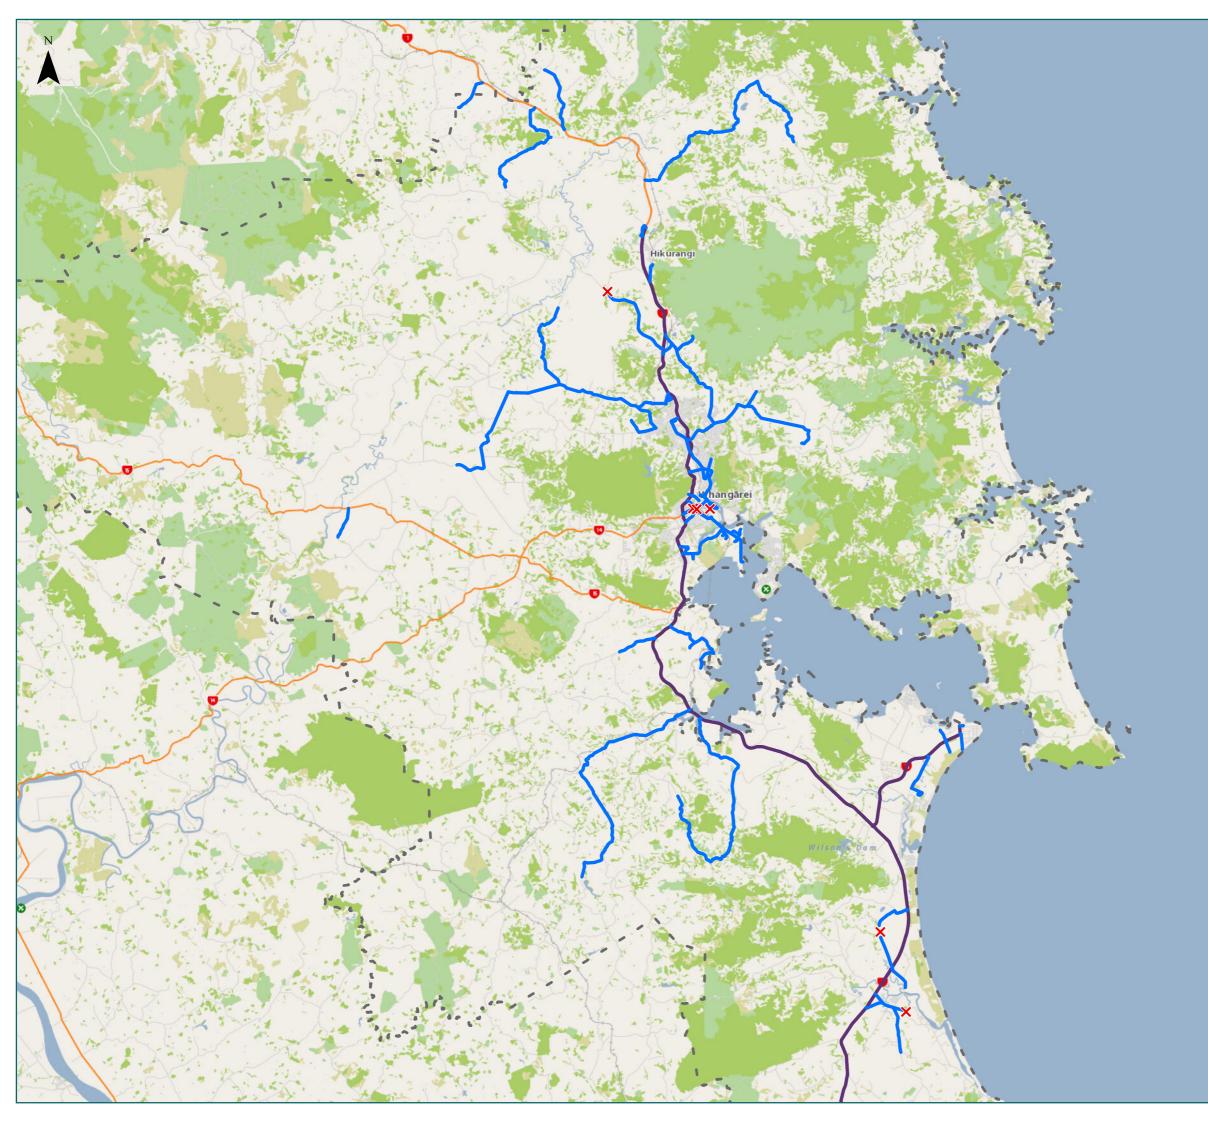

## Whangārei District

## Overview

Legend Issue Date: 15/11/2024

× Bridges Not Permitted To Cross

High Productivity Motor Vehicle (HPMV) Routes

----- Local Road

Full High Productivity Motor Vehicle Routes (SH)

Territorial Authority Boundary