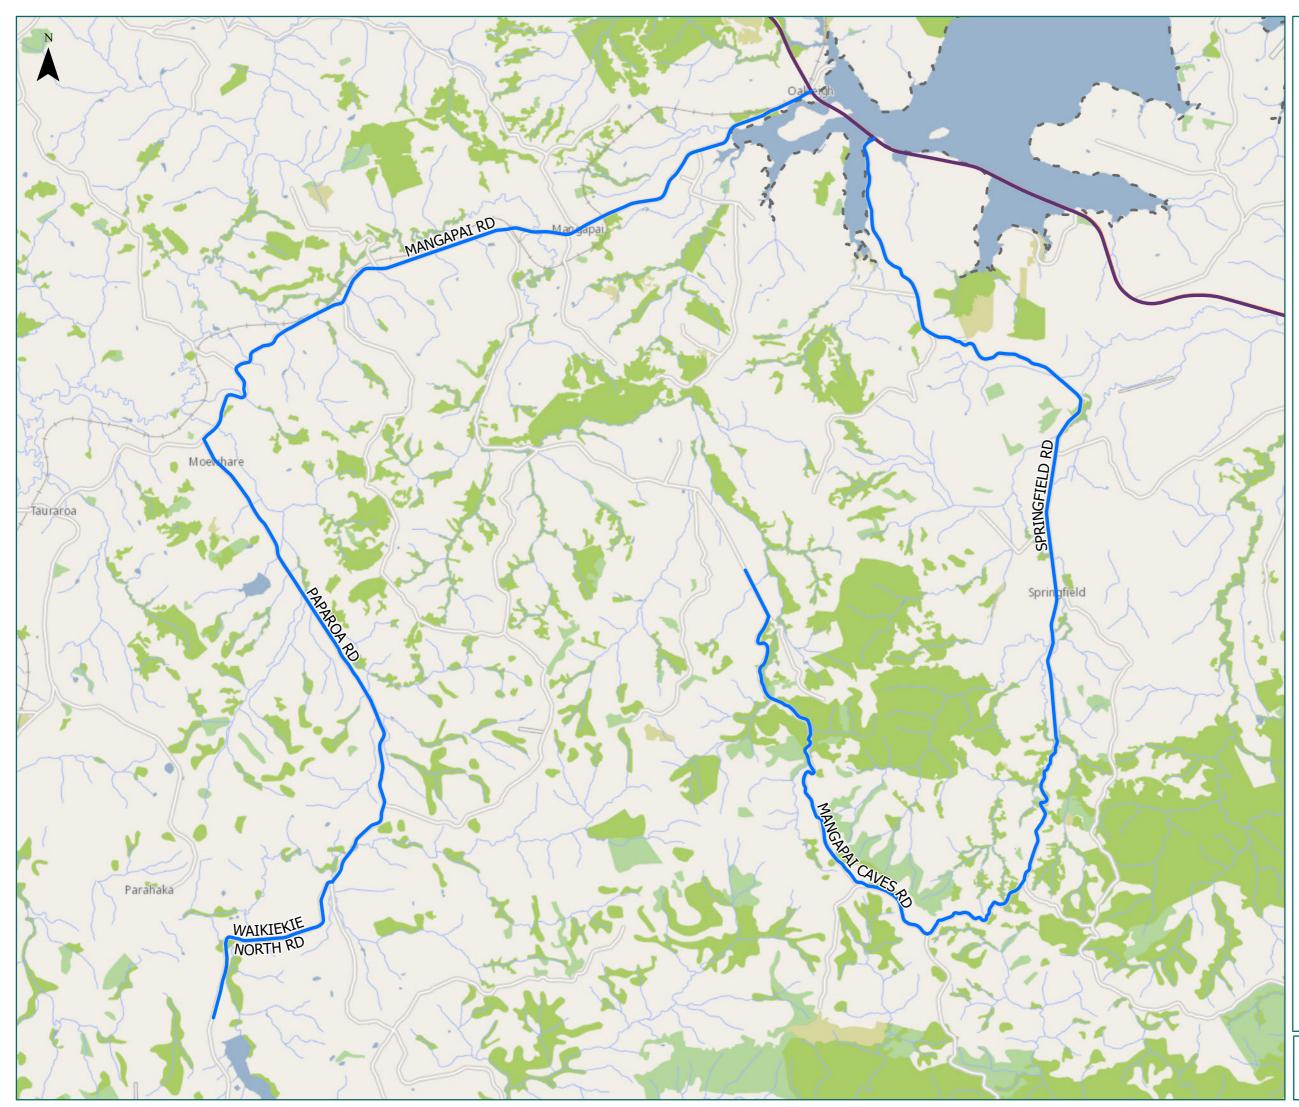

### Mangapai & Moewhare & Springfield

#### Legend

- Local Road
  State Highway
- Territorial AuthorityBoundary

#### Page 13 of 16

| Road/Street Name   | Road/Street Extent                                  |
|--------------------|-----------------------------------------------------|
| MANGAPAI CAVES RD  | from Springfield Rd to No. 559<br>Mangapai Caves Rd |
| MANGAPAI RD        | from SH1 to Paparoa Rd                              |
| PAPAROA RD         | from Mangapai Rd to Waikiekie<br>North Rd           |
| SPRINGFIELD RD     | from SH1 to Mangapai Caves<br>Rd                    |
| WAIKIEKIE NORTH RD | from Paparoa Rd to No. 237<br>Waikiekie North Rd    |