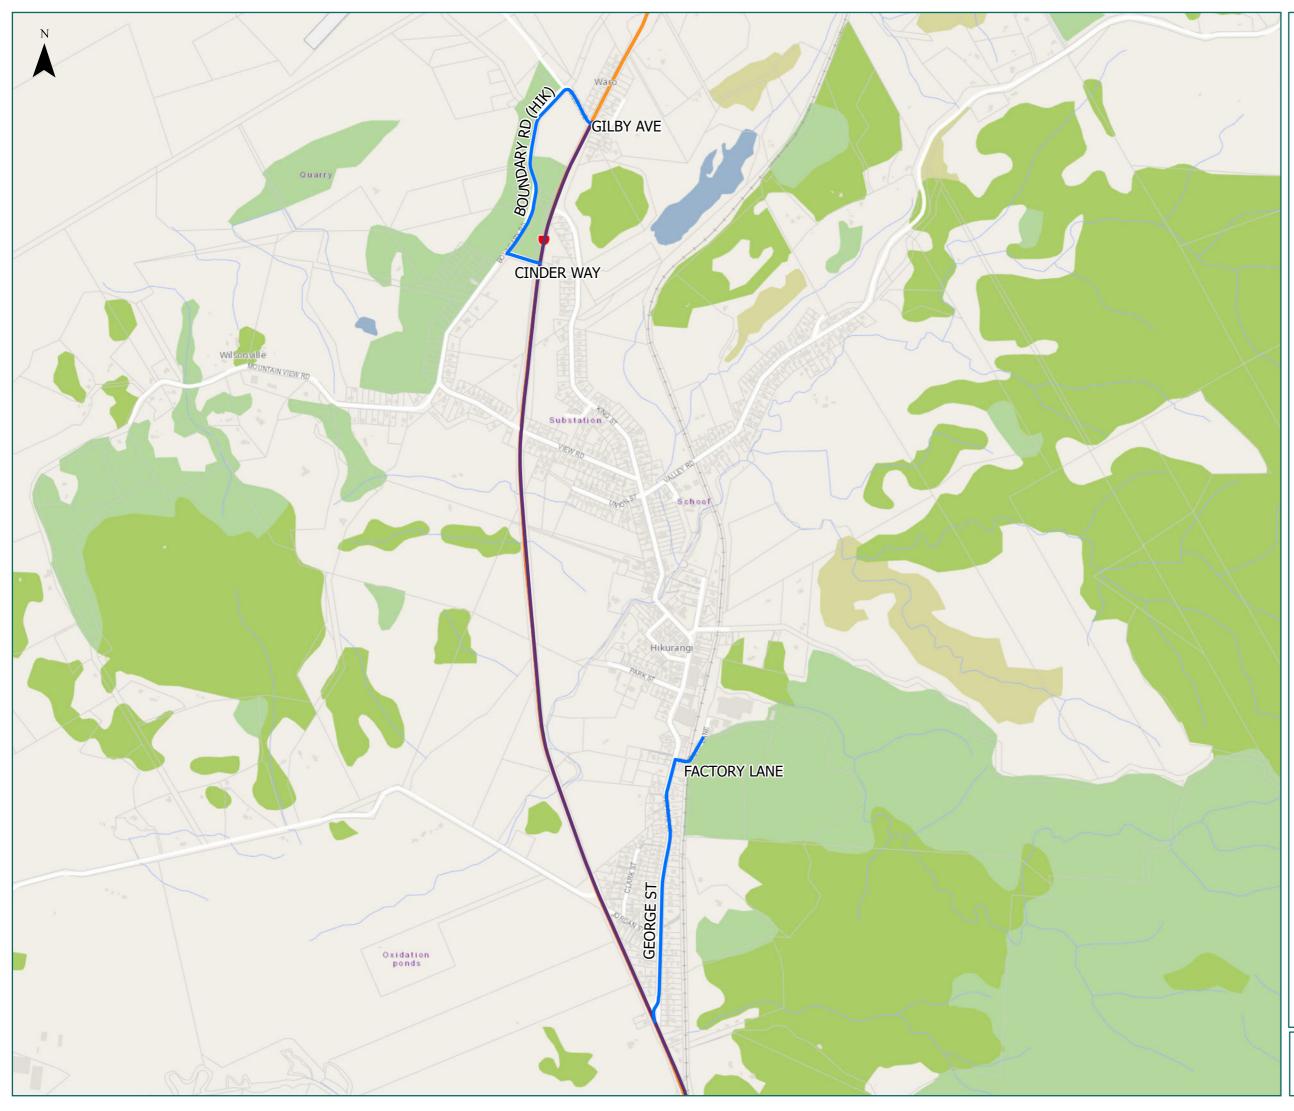

### Hikurangi

#### Legend

- Local RoadState Highway
- Territorial AuthorityBoundary

#### Page 3 of 16

| Road/Street Name  | Road/Street Extent                       |
|-------------------|------------------------------------------|
| BOUNDARY RD (HIK) | from Gilby Ave to Cinder Way             |
| CINDER WAY        | Full length                              |
| FACTORY LANE      | from George St to No. 15<br>Factory Lane |
| GEORGE ST         | from SH1 to Factory Lane                 |
| GILBY AVE         | Full length                              |