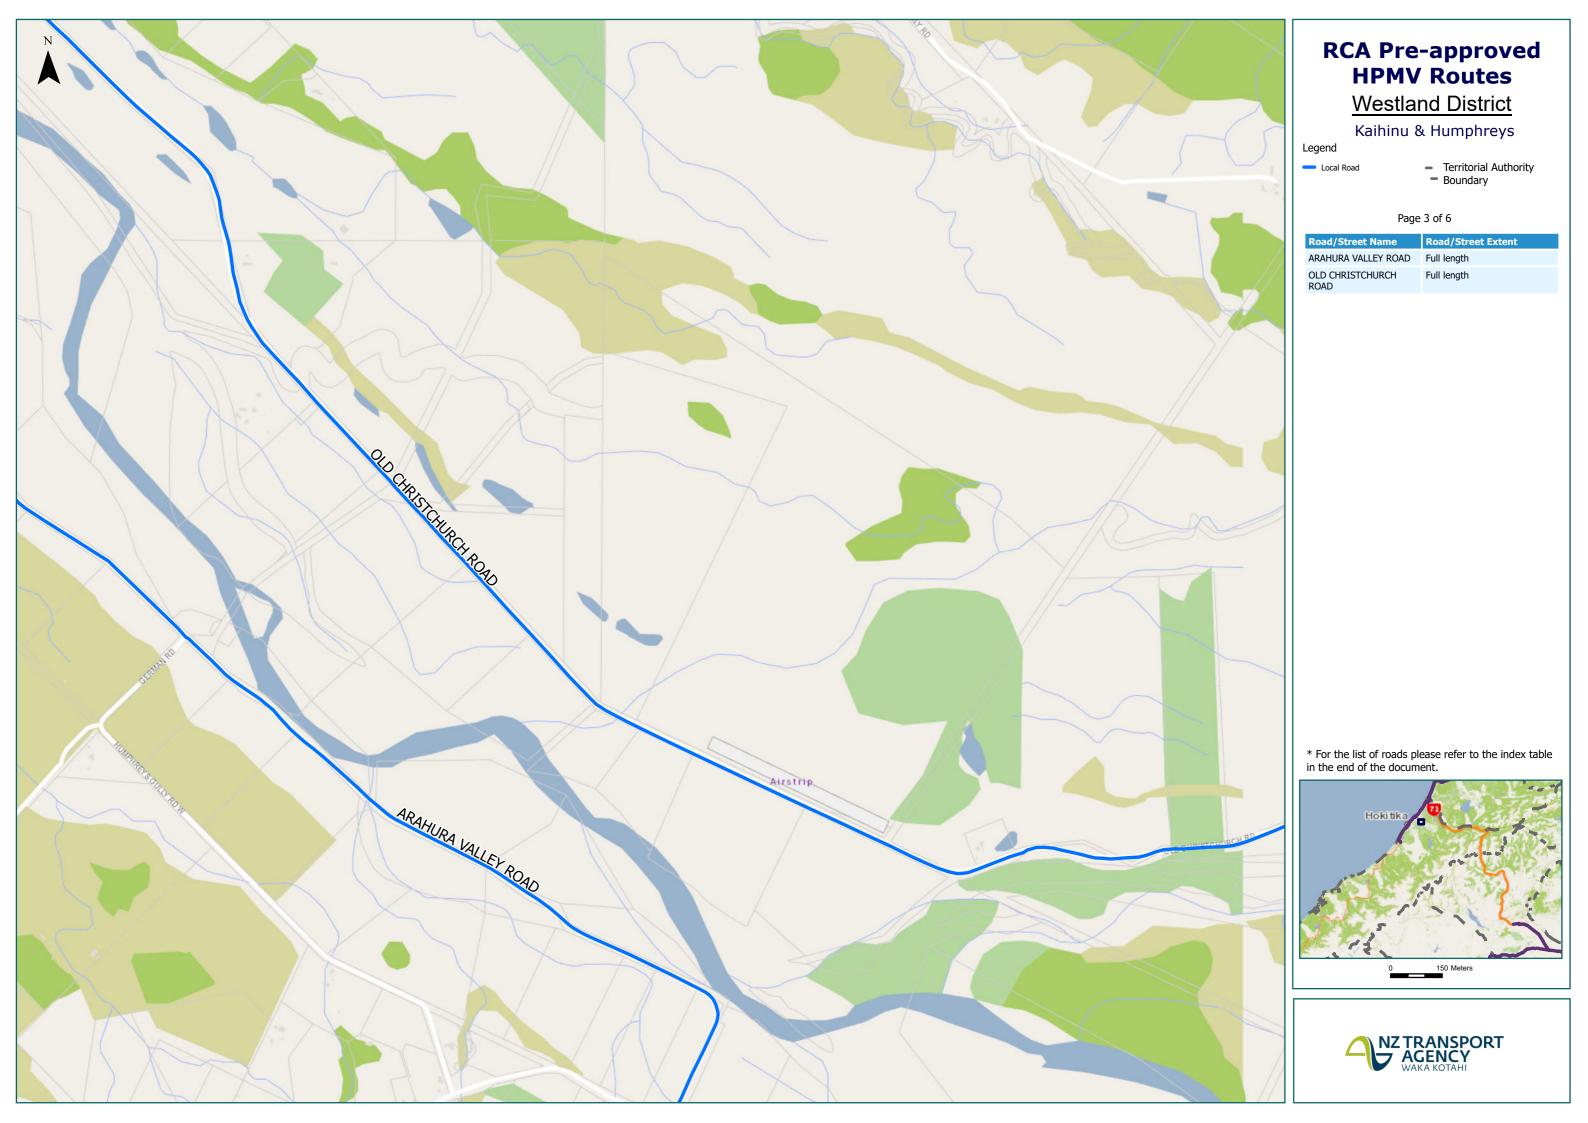

 $\ensuremath{^{*}}$  For the list of roads please refer to the index table in the end of the document.

## Westland District Map Index Page

| Route Name                                                                                         | Page |
|----------------------------------------------------------------------------------------------------|------|
| ARAHURA VALLEY ROAD (Full length)                                                                  | 3    |
| GIBSON QUAY from Bealey Street to Livingstone Street                                               | 1    |
| HAMPDEN STREET from SH6 to Hau Hau Rd                                                              | 1    |
| HAU HAU ROAD from Hampden St to No. 35 Hau Hau Rd (Ravensdown Hokitika)                            | 1    |
| HUMPHREYS GULLY ROAD Full length                                                                   | 3    |
| KANIERE KOWHITIRANGI RD from Kaniere Rd to Upper Kokatahi Rd                                       | 2    |
| KANIERE ROAD from Stafford St to Kaniere-Kowhitirangi Rd                                           | 1    |
| LAKE BRUNNER ROAD from SH73 to Stanley Gooseman Bridge (Grey DC boundary)                          | 5    |
| LIME WORKS ROAD Full length (requires approval for portion of highway not on Full HPMV Network)    | 6    |
| LIVINGSTONE STREET from Gibson Quay to Stafford St                                                 | 1    |
| OLD CHRISTCHURCH ROAD Full length                                                                  | 3    |
| STAFFORD STREET Full length (from SH6 to Kaniere Rd)                                               | 1    |
| TOWN BELT EAST Full length (from Gibston Quay to Hau Hau Rd)                                       | 1    |
| UPPER KOKATAHI ROAD from Kaniere-Kowhitirangi Rd to Kokatahi Bridge – DO NOT CROSS Kokatahi Bridge | 2    |
| WELD ST from SH6 to Livingstone Street                                                             | 1    |