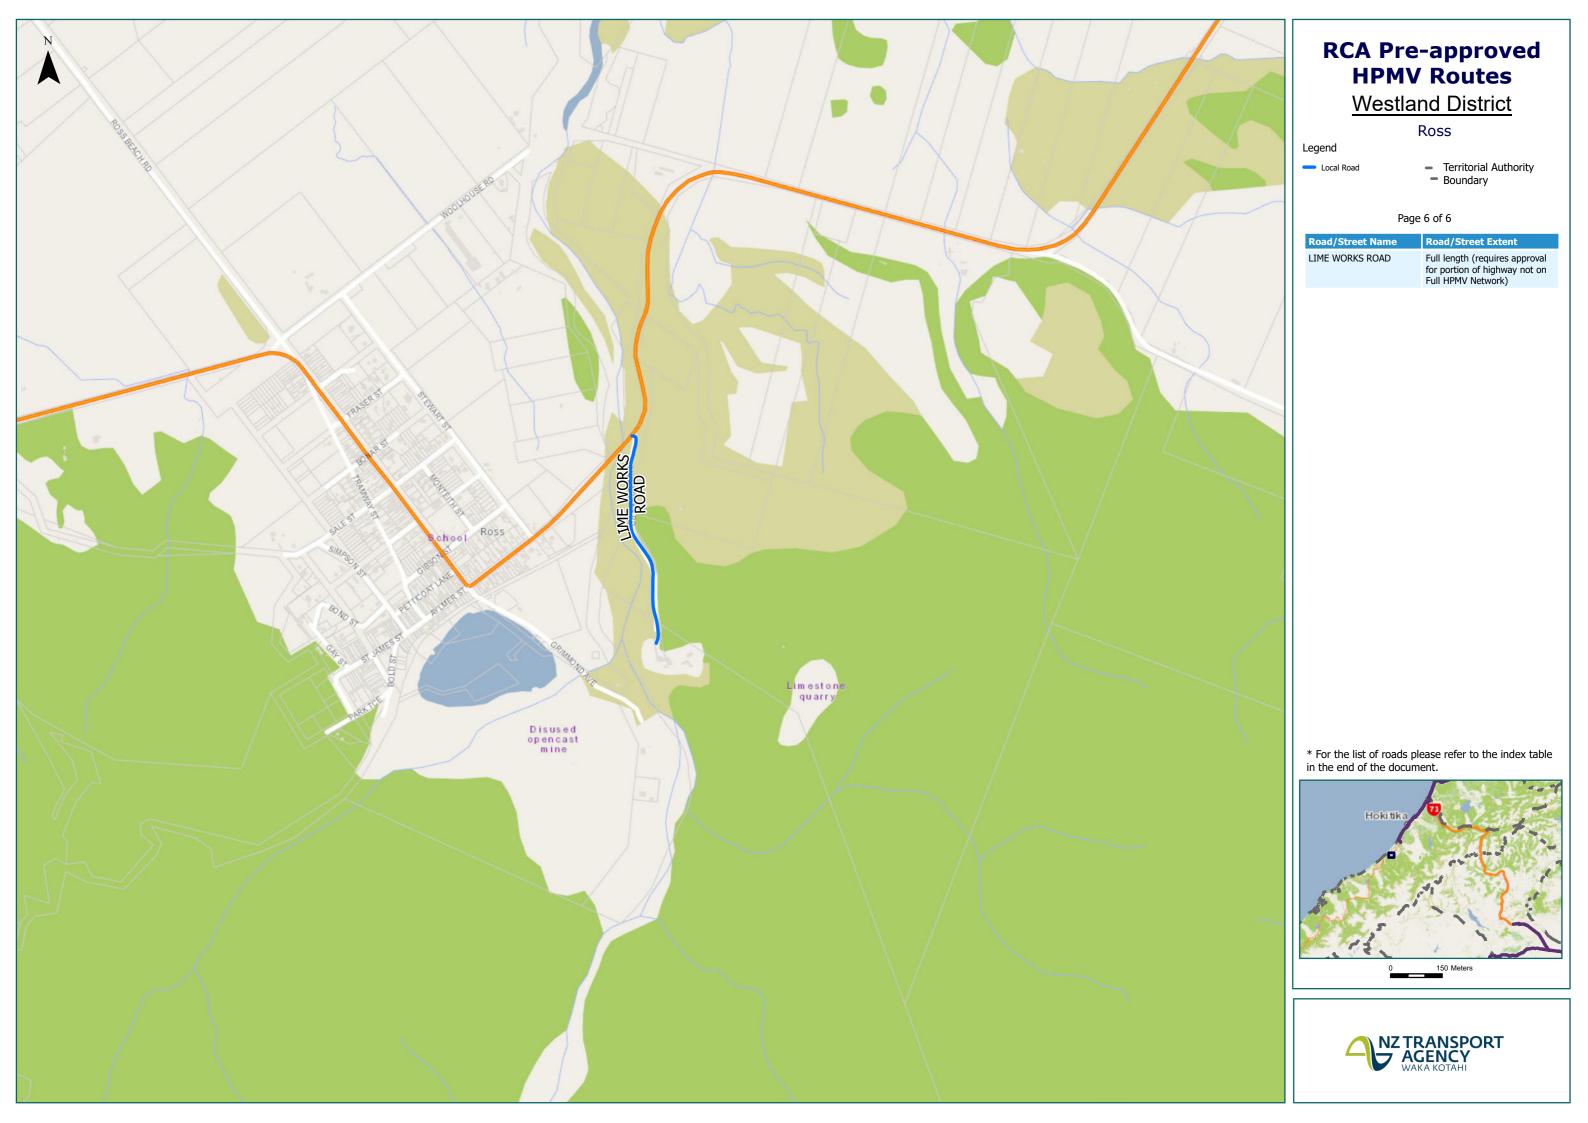

 $\ensuremath{^{*}}$  For the list of roads please refer to the index table in the end of the document.

## Westland District Map Index Page

| Route Name                                                                                         | Page |
|----------------------------------------------------------------------------------------------------|------|
| ARAHURA VALLEY ROAD (Full length)                                                                  | 3    |
| GIBSON QUAY from Bealey Street to Livingstone Street                                               | 1    |
| HAMPDEN STREET from SH6 to Hau Hau Rd                                                              | 1    |
| HAU HAU ROAD from Hampden St to No. 35 Hau Hau Rd (Ravensdown Hokitika)                            | 1    |
| HUMPHREYS GULLY ROAD Full length                                                                   | 3    |
| KANIERE KOWHITIRANGI RD from Kaniere Rd to Upper Kokatahi Rd                                       | 2    |
| KANIERE ROAD from Stafford St to Kaniere-Kowhitirangi Rd                                           | 1    |
| LAKE BRUNNER ROAD from SH73 to Stanley Gooseman Bridge (Grey DC boundary)                          | 5    |
| LIME WORKS ROAD Full length (requires approval for portion of highway not on Full HPMV Network)    | 6    |
| LIVINGSTONE STREET from Gibson Quay to Stafford St                                                 | 1    |
| OLD CHRISTCHURCH ROAD Full length                                                                  | 3    |
| STAFFORD STREET Full length (from SH6 to Kaniere Rd)                                               | 1    |
| TOWN BELT EAST Full length (from Gibston Quay to Hau Hau Rd)                                       | 1    |
| UPPER KOKATAHI ROAD from Kaniere-Kowhitirangi Rd to Kokatahi Bridge – DO NOT CROSS Kokatahi Bridge | 2    |
| WELD ST from SH6 to Livingstone Street                                                             | 1    |