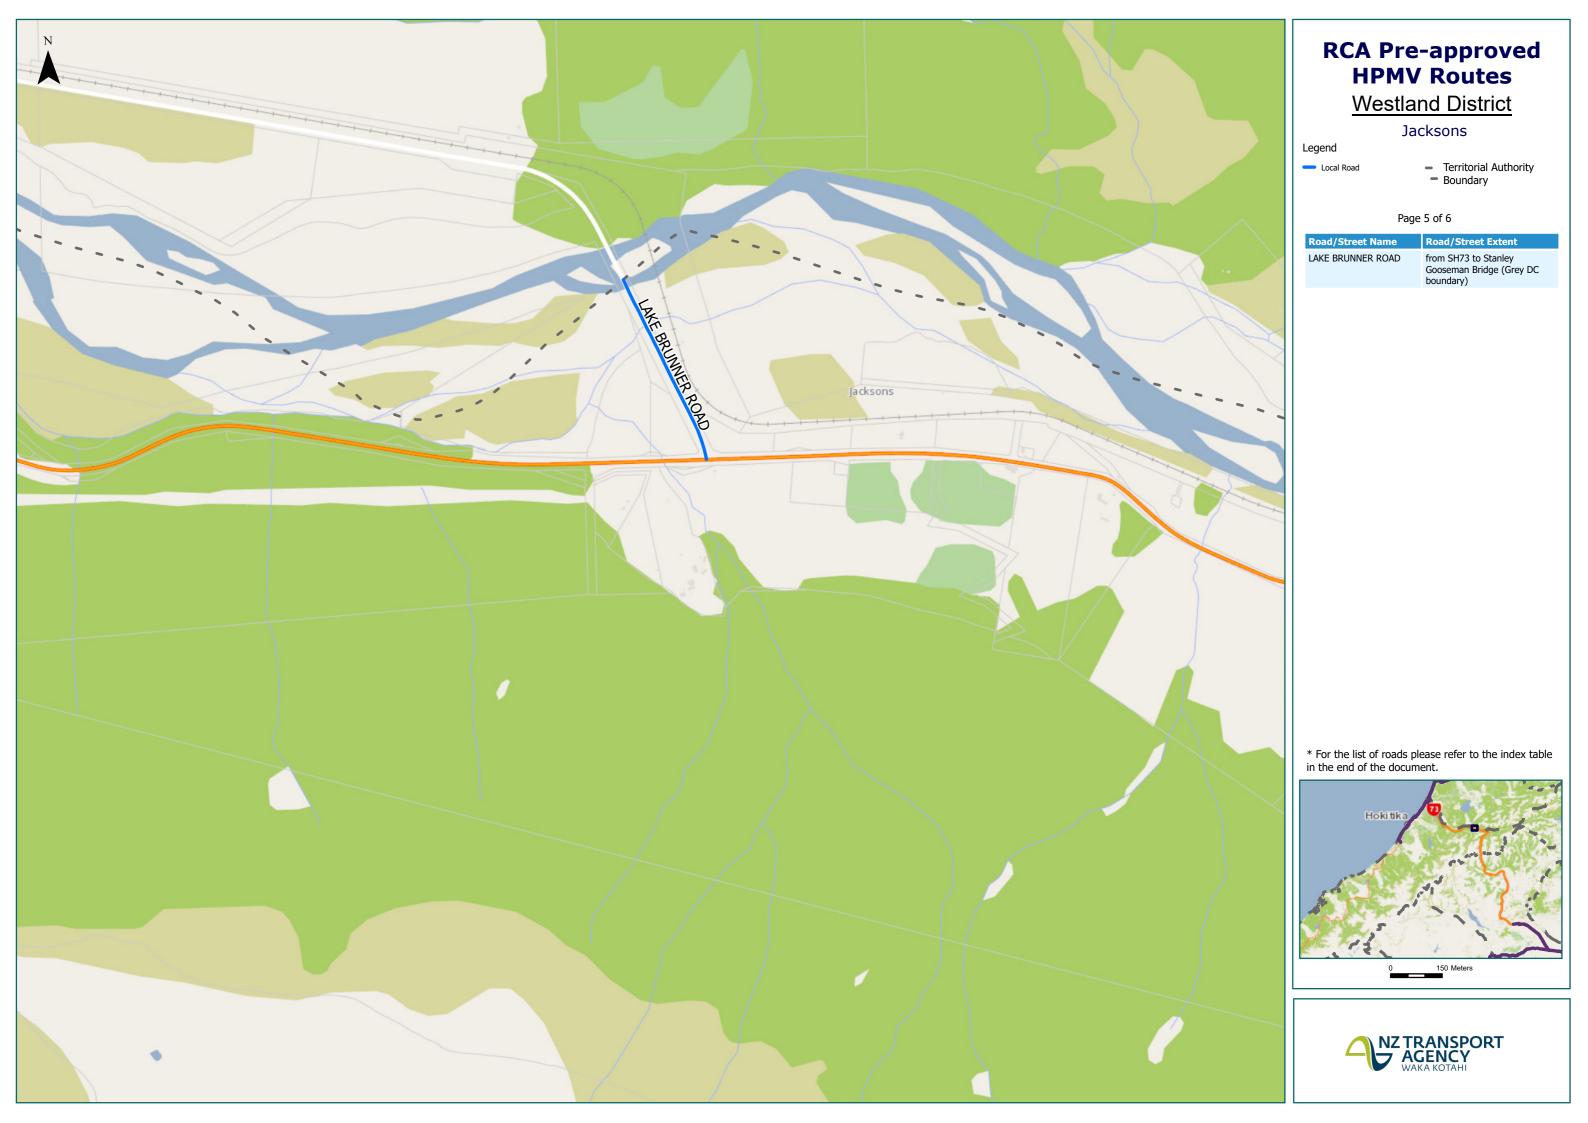

 $\ensuremath{^{*}}$  For the list of roads please refer to the index table in the end of the document.

## Westland District Map Index Page

| Route Name                                                                                         | Page |
|----------------------------------------------------------------------------------------------------|------|
| ARAHURA VALLEY ROAD (Full length)                                                                  | 3    |
| GIBSON QUAY from Bealey Street to Livingstone Street                                               | 1    |
| HAMPDEN STREET from SH6 to Hau Hau Rd                                                              | 1    |
| HAU HAU ROAD from Hampden St to No. 35 Hau Hau Rd (Ravensdown Hokitika)                            | 1    |
| HUMPHREYS GULLY ROAD Full length                                                                   | 3    |
| KANIERE KOWHITIRANGI RD from Kaniere Rd to Upper Kokatahi Rd                                       | 2    |
| KANIERE ROAD from Stafford St to Kaniere-Kowhitirangi Rd                                           | 1    |
| LAKE BRUNNER ROAD from SH73 to Stanley Gooseman Bridge (Grey DC boundary)                          | 5    |
| LIME WORKS ROAD Full length (requires approval for portion of highway not on Full HPMV Network)    | 6    |
| LIVINGSTONE STREET from Gibson Quay to Stafford St                                                 | 1    |
| OLD CHRISTCHURCH ROAD Full length                                                                  | 3    |
| STAFFORD STREET Full length (from SH6 to Kaniere Rd)                                               | 1    |
| TOWN BELT EAST Full length (from Gibston Quay to Hau Hau Rd)                                       | 1    |
| UPPER KOKATAHI ROAD from Kaniere-Kowhitirangi Rd to Kokatahi Bridge – DO NOT CROSS Kokatahi Bridge | 2    |
| WELD ST from SH6 to Livingstone Street                                                             | 1    |