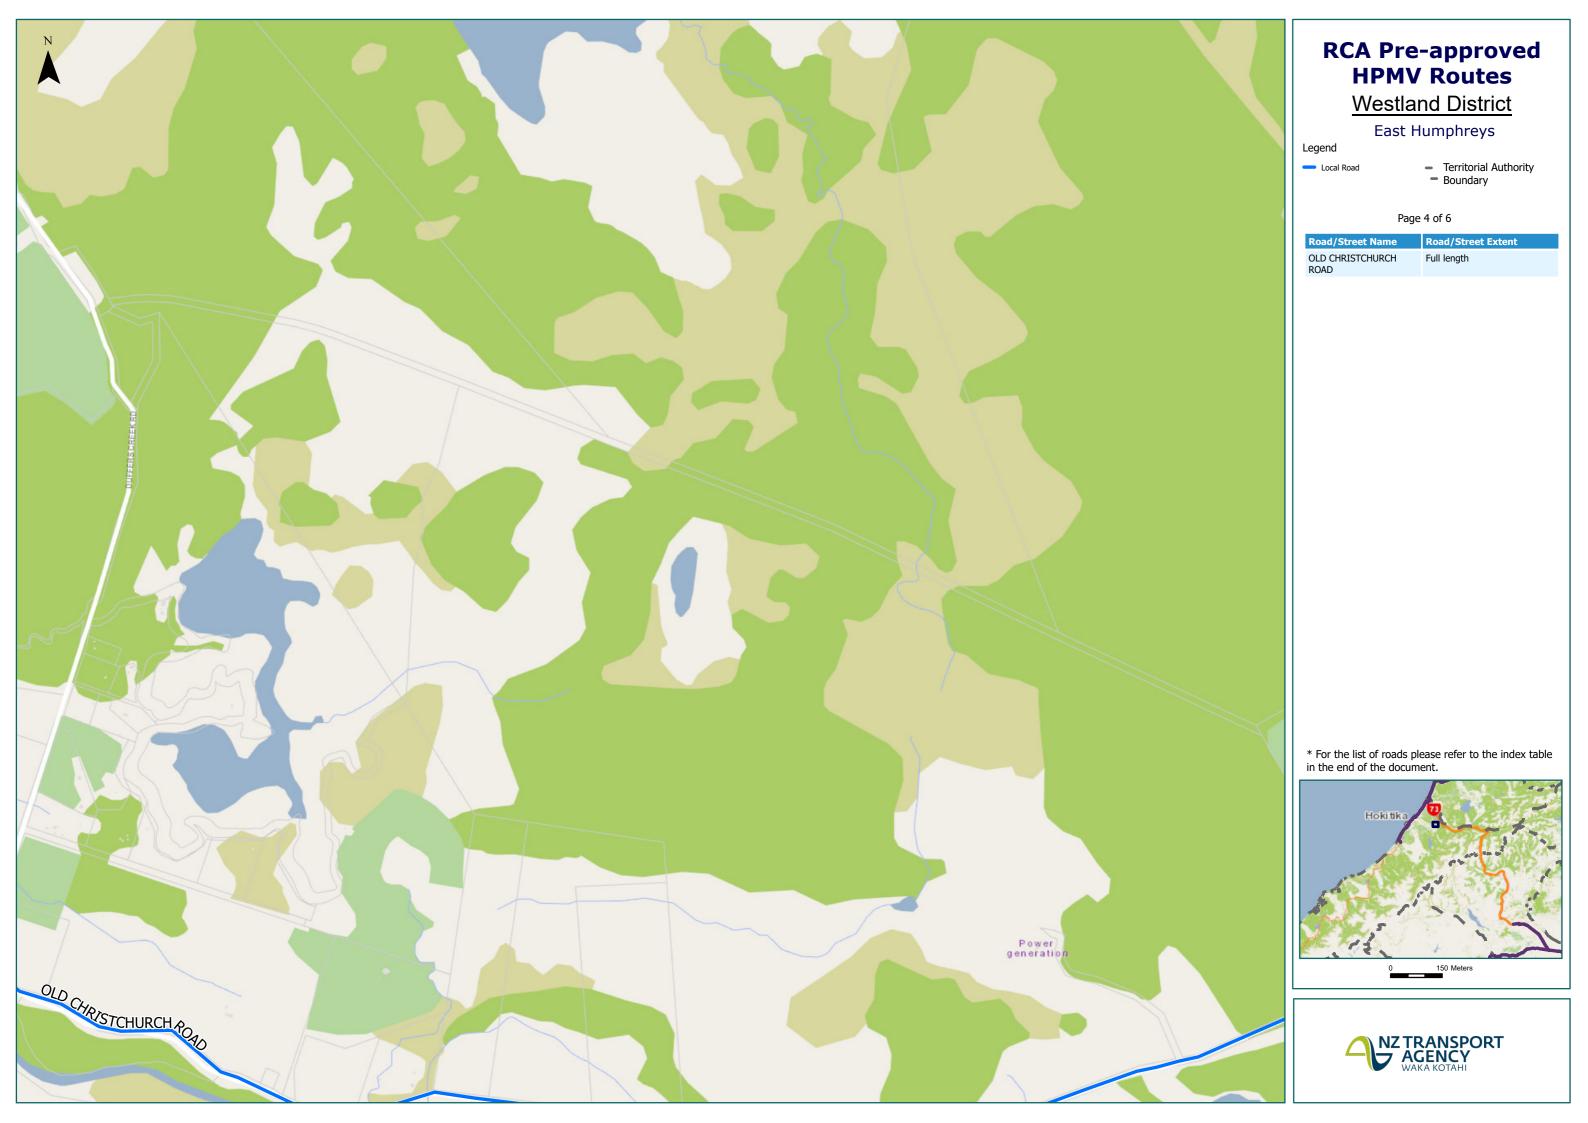

 $\ensuremath{^{*}}$  For the list of roads please refer to the index table in the end of the document.

## Westland District Map Index Page

| Route Name                                                                                         | Page |
|----------------------------------------------------------------------------------------------------|------|
| ARAHURA VALLEY ROAD (Full length)                                                                  | 3    |
| GIBSON QUAY from Bealey Street to Livingstone Street                                               | 1    |
| HAMPDEN STREET from SH6 to Hau Hau Rd                                                              | 1    |
| HAU HAU ROAD from Hampden St to No. 35 Hau Hau Rd (Ravensdown Hokitika)                            | 1    |
| HUMPHREYS GULLY ROAD Full length                                                                   | 3    |
| KANIERE KOWHITIRANGI RD from Kaniere Rd to Upper Kokatahi Rd                                       | 2    |
| KANIERE ROAD from Stafford St to Kaniere-Kowhitirangi Rd                                           | 1    |
| LAKE BRUNNER ROAD from SH73 to Stanley Gooseman Bridge (Grey DC boundary)                          | 5    |
| LIME WORKS ROAD Full length (requires approval for portion of highway not on Full HPMV Network)    | 6    |
| LIVINGSTONE STREET from Gibson Quay to Stafford St                                                 | 1    |
| OLD CHRISTCHURCH ROAD Full length                                                                  | 3    |
| STAFFORD STREET Full length (from SH6 to Kaniere Rd)                                               | 1    |
| TOWN BELT EAST Full length (from Gibston Quay to Hau Hau Rd)                                       | 1    |
| UPPER KOKATAHI ROAD from Kaniere-Kowhitirangi Rd to Kokatahi Bridge – DO NOT CROSS Kokatahi Bridge | 2    |
| WELD ST from SH6 to Livingstone Street                                                             | 1    |