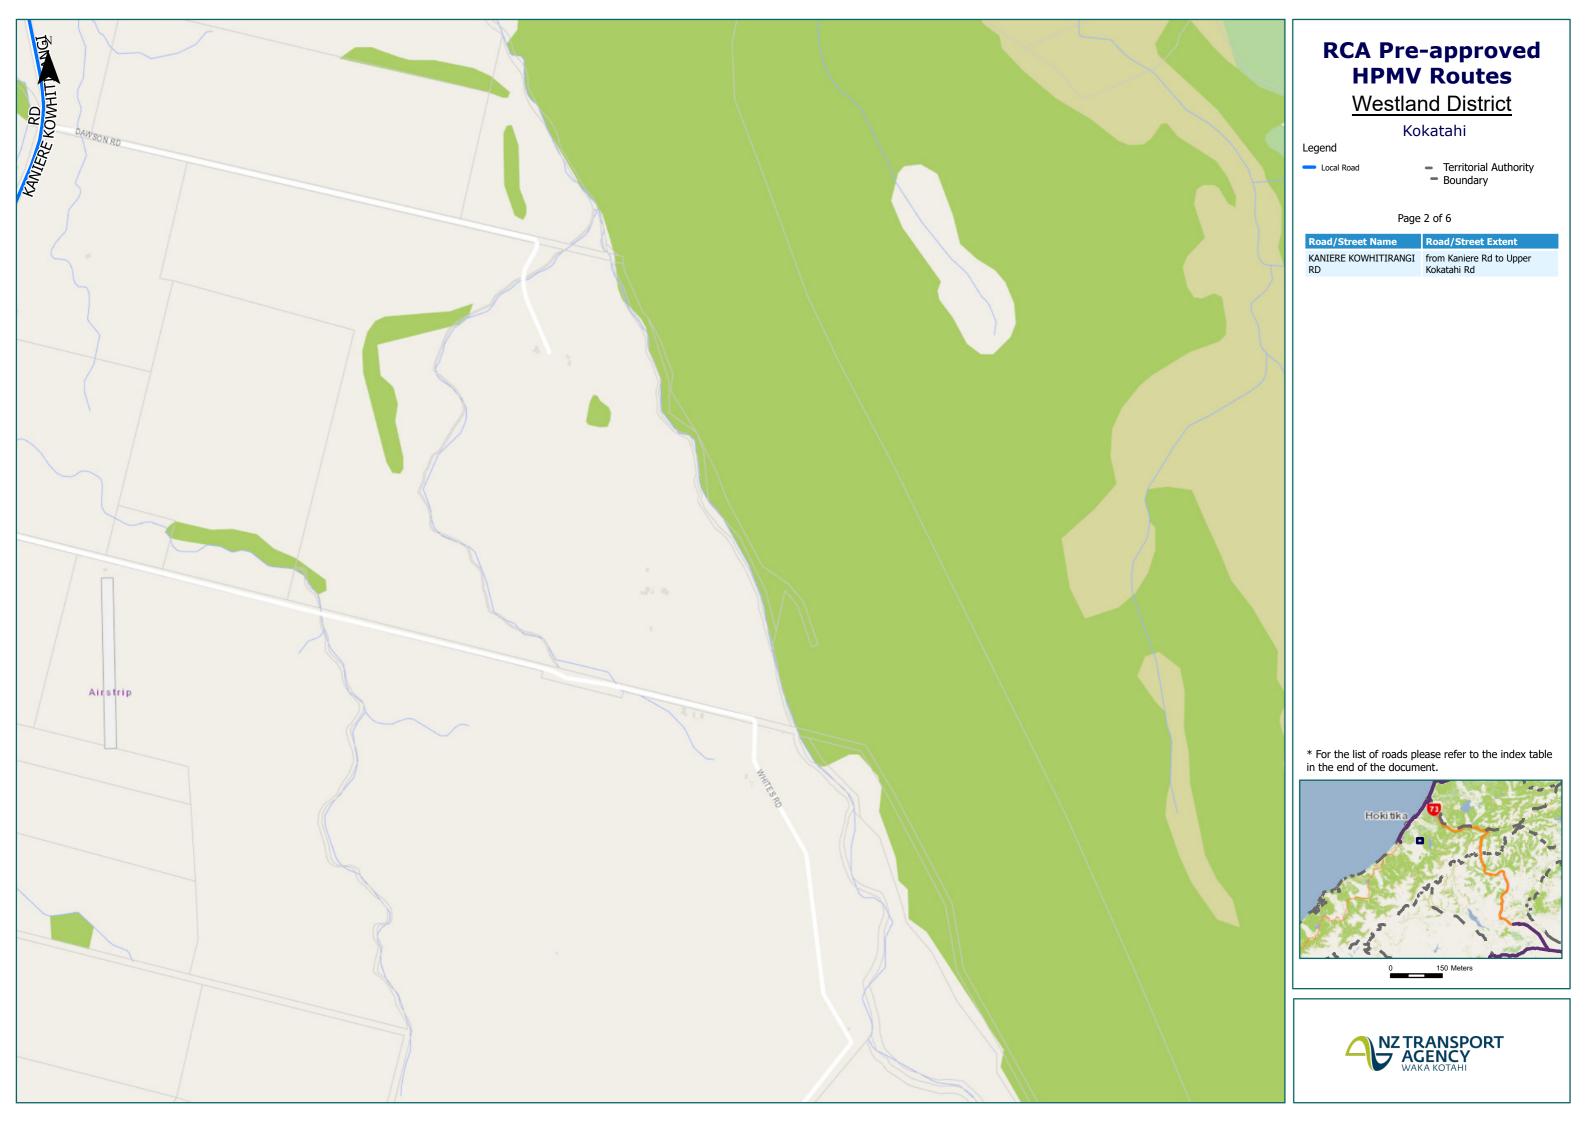

## Westland District Map Index Page

| Route Name                                                                                         | Page |
|----------------------------------------------------------------------------------------------------|------|
| ARAHURA VALLEY ROAD (Full length)                                                                  | 3    |
| GIBSON QUAY from Bealey Street to Livingstone Street                                               | 1    |
| HAMPDEN STREET from SH6 to Hau Hau Rd                                                              | 1    |
| HAU HAU ROAD from Hampden St to No. 35 Hau Hau Rd (Ravensdown Hokitika)                            | 1    |
| HUMPHREYS GULLY ROAD Full length                                                                   | 3    |
| KANIERE KOWHITIRANGI RD from Kaniere Rd to Upper Kokatahi Rd                                       | 2    |
| KANIERE ROAD from Stafford St to Kaniere-Kowhitirangi Rd                                           | 1    |
| LAKE BRUNNER ROAD from SH73 to Stanley Gooseman Bridge (Grey DC boundary)                          | 5    |
| LIME WORKS ROAD Full length (requires approval for portion of highway not on Full HPMV Network)    | 6    |
| LIVINGSTONE STREET from Gibson Quay to Stafford St                                                 | 1    |
| OLD CHRISTCHURCH ROAD Full length                                                                  | 3    |
| STAFFORD STREET Full length (from SH6 to Kaniere Rd)                                               | 1    |
| TOWN BELT EAST Full length (from Gibston Quay to Hau Hau Rd)                                       | 1    |
| UPPER KOKATAHI ROAD from Kaniere-Kowhitirangi Rd to Kokatahi Bridge – DO NOT CROSS Kokatahi Bridge | 2    |
| WELD ST from SH6 to Livingstone Street                                                             | 1    |