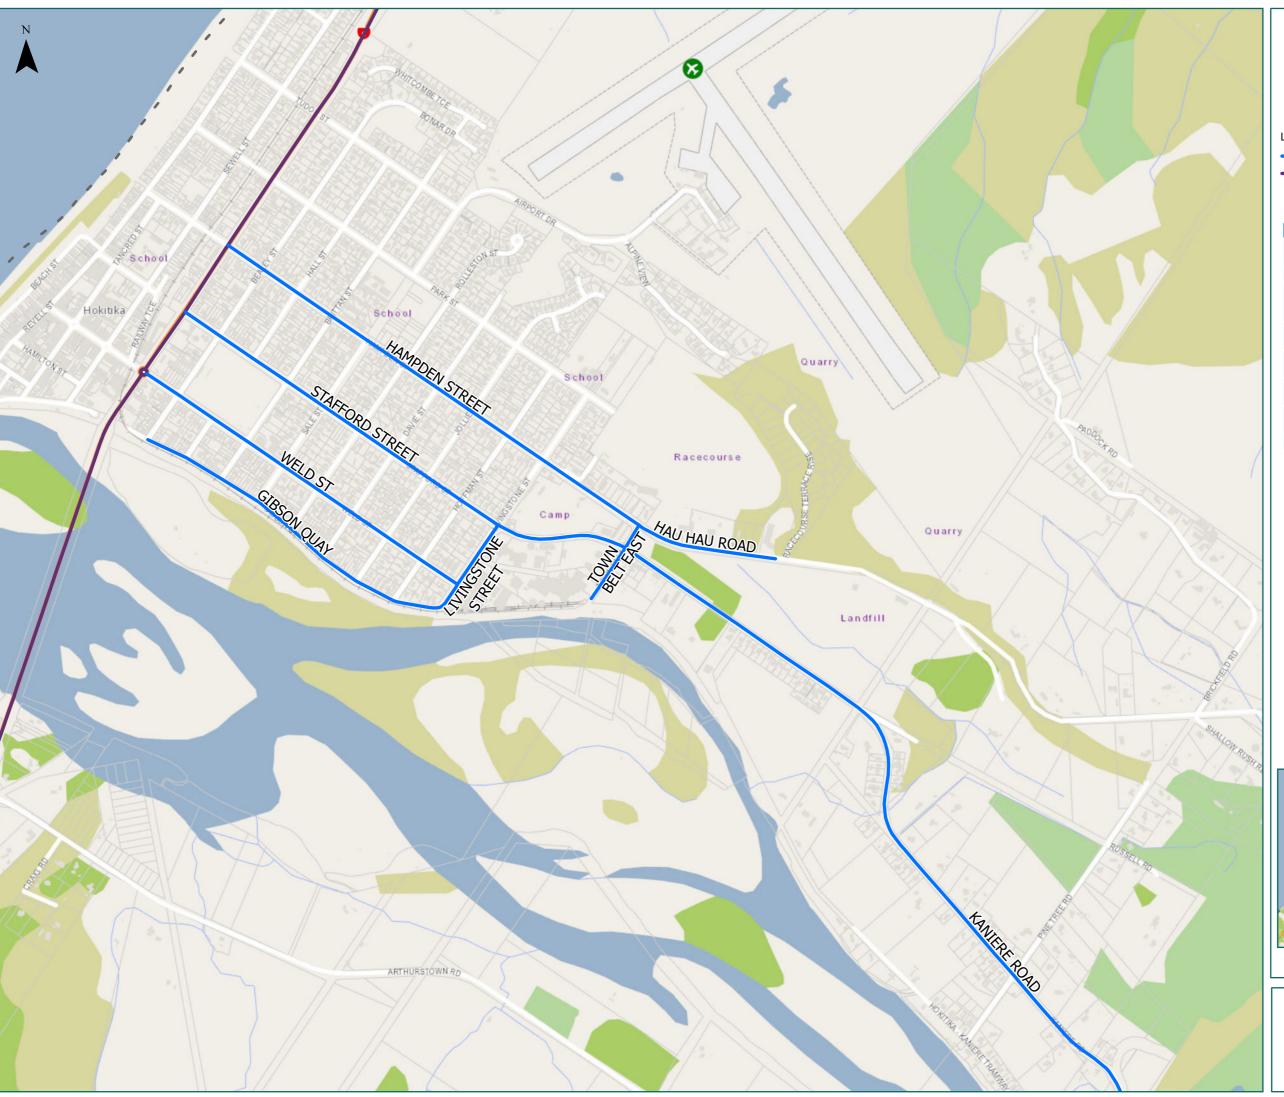

## Page 1 of 6

| GIBSON QUAY        |                                                                  |  |
|--------------------|------------------------------------------------------------------|--|
| GIBSON QUAI        | from Bealey Street to<br>Livingstone Street                      |  |
| HAMPDEN STREET     | from SH6 to Hau Hau Rd                                           |  |
| HAU HAU ROAD       | from Hampden St to No. 35<br>Hau Hau Rd (Ravensdown<br>Hokitika) |  |
| KANIERE ROAD       | from Stafford St to Kaniere-<br>Kowhitirangi Rd                  |  |
| LIVINGSTONE STREET | from Gibson Quay to Stafford St                                  |  |
| STAFFORD STREET    | Full length (from SH6 to Kaniere Rd)                             |  |
| TOWN BELT EAST     | Full length (from Gibston Quay to Hau Hau Rd)                    |  |
| WELD ST            | from SH6 to Livingstone Street                                   |  |

 $\ensuremath{^{*}}$  For the list of roads please refer to the index table in the end of the document.