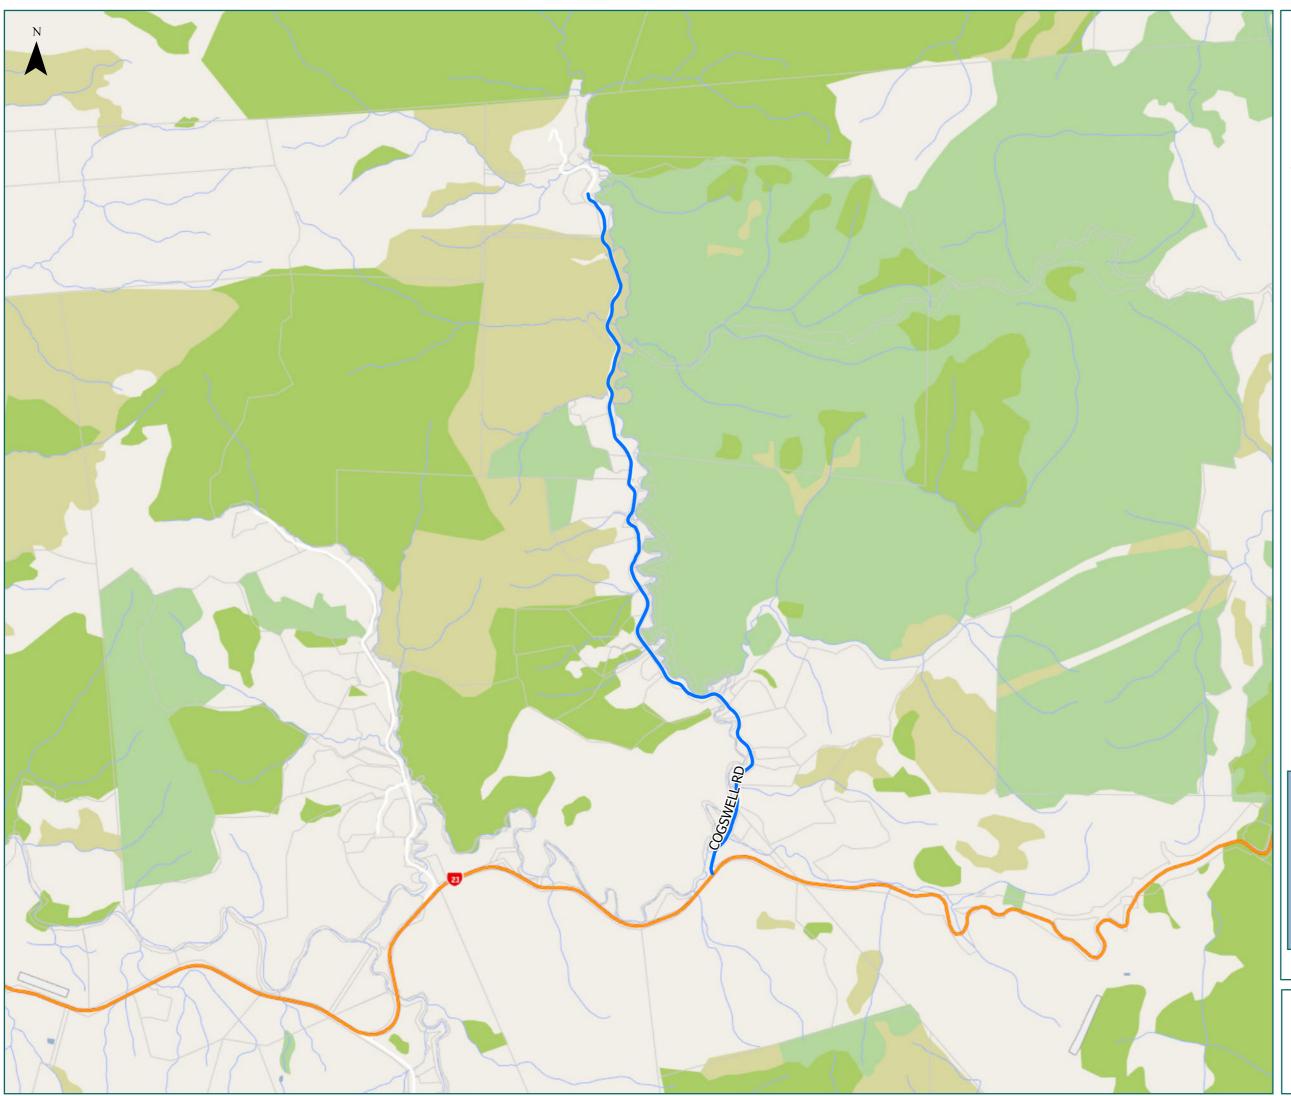

## Waikato District

Waitetuna

Legend

Local Road

Territorial AuthorityBoundary

Page 22 of 23

Road/Street Name Road/Street Extent COGSWELL RD

from SH23 to END (Waitetuna Retreat Centre entrnce). Note: It is narrow