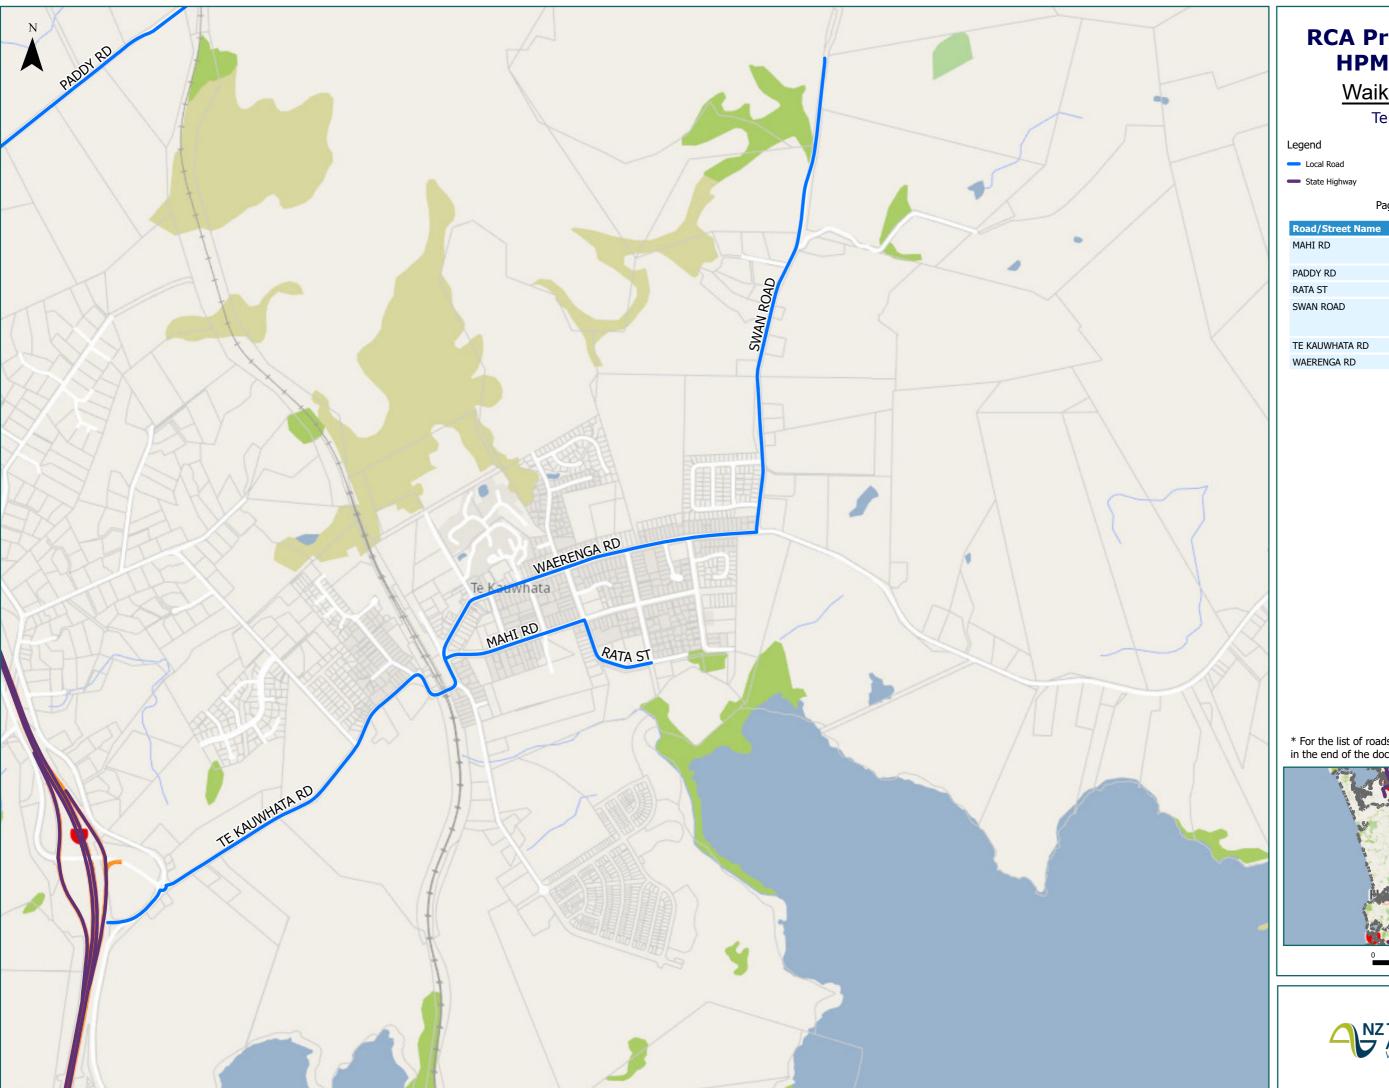

## Waikato District

Te Kauwhata

Territorial AuthorityBoundary

Page 10 of 23

| Road/Street Name | Road/Street Extent                                       |
|------------------|----------------------------------------------------------|
| MAHI RD          | from TE KAUWHATA RD to<br>RATA ST                        |
| PADDY RD         | Full length                                              |
| RATA ST          | from MAHI RD to RIMU ST                                  |
| SWAN ROAD        | from Waerenga RD to 206<br>SWAN RD (QUARRY<br>ENTERANCE) |
| TE KAUWHATA RD   | from SH 1 to MAHI RD                                     |
| Waerenga RD      | from Mahi Road to SWAN RD                                |