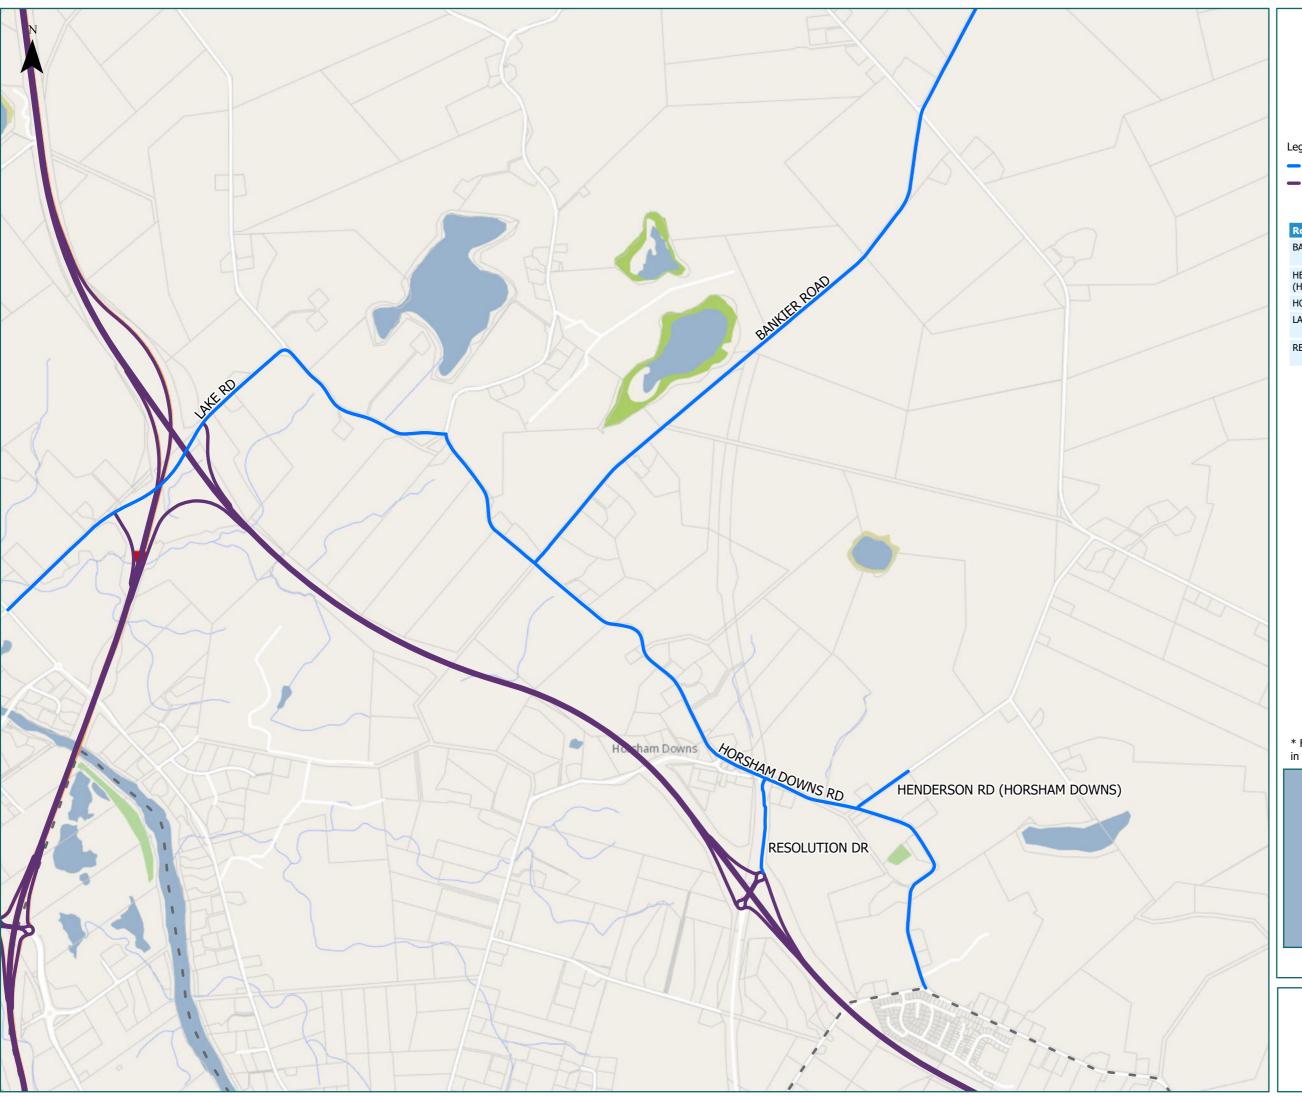

## Waikato District

Horsham Downs

Legend

Local Roa

Territorial AuthorityBoundary

te Highway Bo

Page 16 of 23

| Road/Street Name                | Road/Street Extent                           |
|---------------------------------|----------------------------------------------|
| BANKIER ROAD                    | from HORSHAM DOWNS RD to SH 1B $$            |
| HENDERSON RD<br>(HORSHAM DOWNS) | from Horsham Downs Rd to No. 33 Henderson Rd |
| HORSHAM DOWNS RD                | from Ennion Rise to LAKE RD                  |
| LAKE RD                         | from RIVER RD to HORSHAM DOWNS RD            |
| RESOLUTION DR                   | from Horsham Downs RD up to SH1 ramp         |