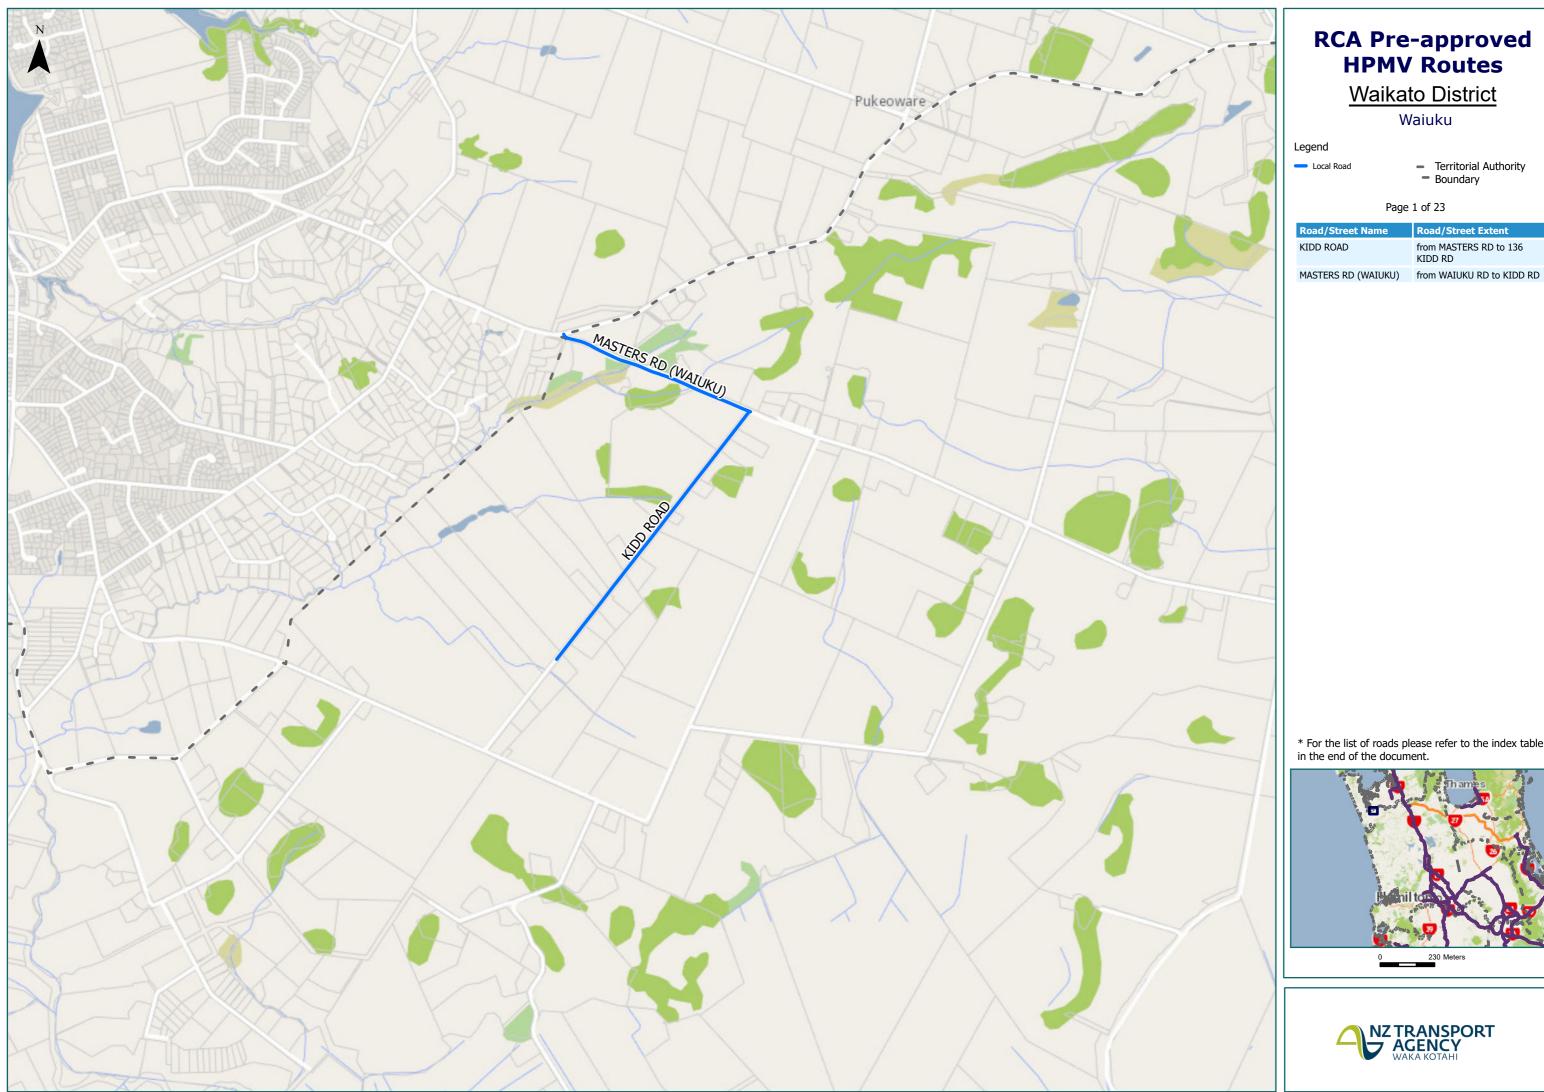

## Waikato District

Waiuku

Legend

Local Road

Territorial AuthorityBoundary

Page 1 of 23

from MASTERS RD to 136 KIDD RD KIDD ROAD

\* For the list of roads please refer to the index table in the end of the document.