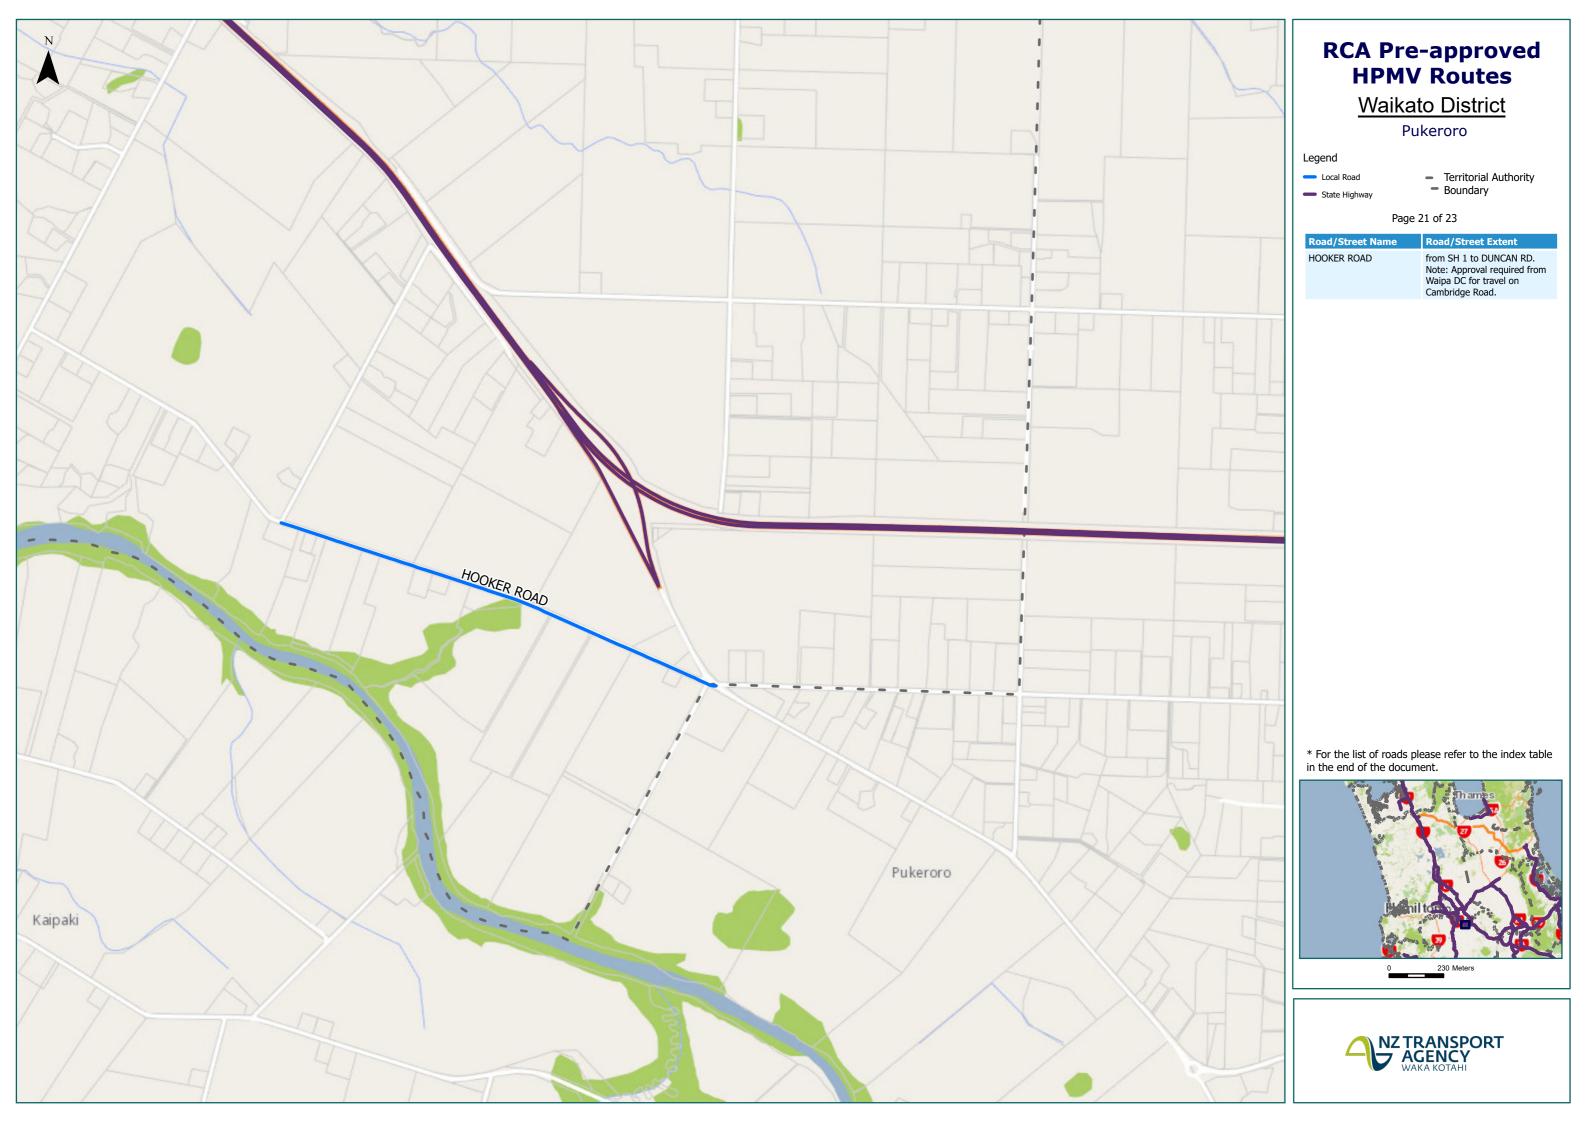

| Route Name                                                                                                                            | Page |
|---------------------------------------------------------------------------------------------------------------------------------------|------|
| HALL RD (TE KAUWHATA) from SH 1 to WATER TREATMENT PLANT                                                                              | 9    |
| HAMPTON DOWNS RD from SH 1 to LAND FILL SITE ENTRANCE                                                                                 | 9    |
| HARRIS ST from ROTOWARO RD RAB to TE OHAKI RD (ILIGHTPOLE LHS)                                                                        | 12   |
| HARRISVILLE RD from MILL RD to LOGAN RD                                                                                               | 2    |
| HENDERSON RD (HORSHAM DOWNS) from Horsham Downs Rd to No. 33 Henderson Rd                                                             | 16   |
| HERSCHEL ST from ELLERY ST to WAINGARO RD                                                                                             | 14   |
| HETHERINGTON RD from HARRIS ST to Huntly Power Station entrance                                                                       | 12   |
| HOLLAND RD from RUAKURA RD to WAVERLEY RD (RAIL CROSSING)                                                                             | 18   |
| HOOKER ROAD from SH 1 to DUNCAN RD. Note: Approval required from Waipa DC for travel on Cambridge Road.                               | 21   |
| HOOPER ROAD from SH 26 to 13 HOOPER RD                                                                                                | 18   |
| HOPKINS RD from SH26 to Holland Rd                                                                                                    | 18   |
| HORACE RUSSELL RD from RIVERBANK RD to SH 1 ON RAMP (START ISLAND RHS)                                                                | 5    |
| HOROTIU RD from GREAT SOUTH RD to SH 39                                                                                               | 15   |
| HORSHAM DOWNS RD from Ennion Rise to LAKE RD                                                                                          | 16   |
| IRISH ROAD (Full length)                                                                                                              | 4    |
| JACKSON RD Full length (end by GATE)                                                                                                  | 12   |
| KIDD ROAD from MASTERS RD to 136 KIDD RD                                                                                              | 1    |
| KOHEROA RD from SH2 to Kelly Rd intersection (RP 10798 to 5035)                                                                       | 6    |
| KOPUKU ROAD (NORTH) from COALFIELDS to SH2                                                                                            | 7    |
| KOPUKU ROAD (SOUTH) from FERNDALE RD to FINLAYSON RD                                                                                  | 7    |
| LAKE RD from RIVER RD to HORSHAM DOWNS RD                                                                                             | 16   |
| LAPWOOD ROAD (Full length)                                                                                                            | 3    |
| LOGAN RD (BUCKLAND) from HARRISVILLE RD to DIST BDY. Note: District boundary and requires approval from Auckland Transport.           | 2    |
| LUMSDEN RD from TAHUNA RD RAB to 406B Lumsden Road                                                                                    | 11   |
| MAHI RD from TE KAUWHATA RD to RATA ST                                                                                                | 10   |
| MAIN RD (RAGLAN) from NORRIE AVE to 150m WEST OF GREENSLADE                                                                           | 23   |
| MANGATAWHIRI RD from BELL RD to RAWIRI ROAD                                                                                           | 6    |
| MASTERS RD (WAIUKU) from WAIUKU RD to KIDD RD                                                                                         | 1    |
| MCDONALD ROAD from GREAT ST RD POKENO to Synlait Milk Entrance                                                                        | 5    |
| MCPHERSON ROAD from SH2 to QUARRY                                                                                                     | 4    |
| MCVIE RD from EAST MINE RD to EVANS RD                                                                                                | 11   |
| MONUMENT RD from SH2 to 71 MONUMENT RD. Note: Travel beyond 71 Monument Road not permitted. (Do not cross MONUMENT RD 830 BRIDGE)     | 7    |
| MORRINSVILLE RD from START OF RAILING LHS to SH26 ROUNABOUT. Note: District boundary and requires approval from Hamilton City Council | 18   |