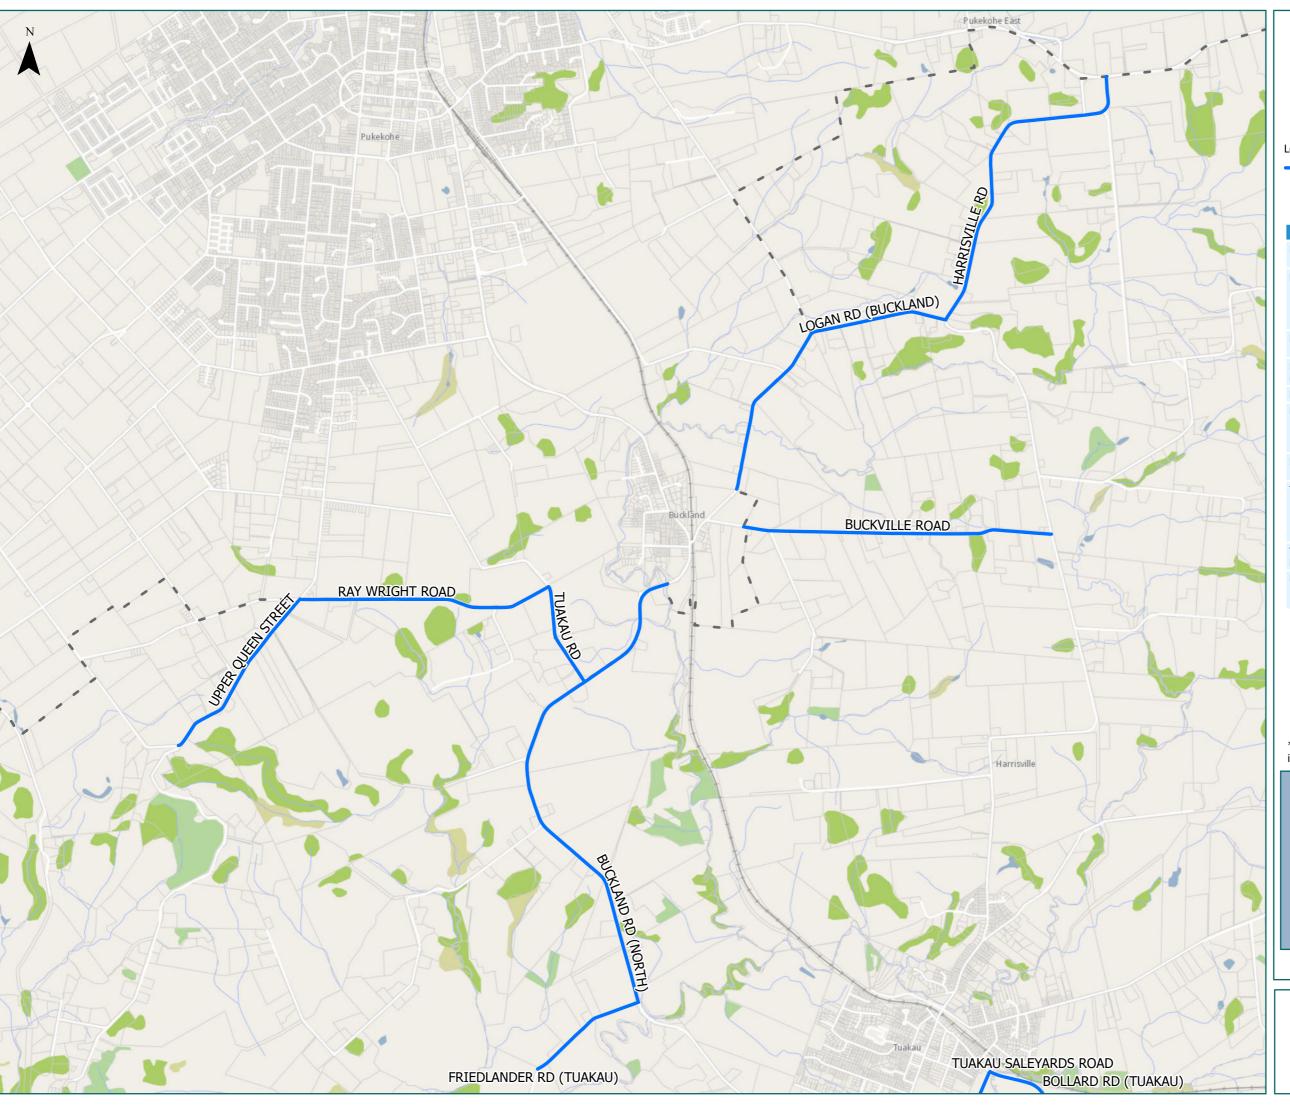

#### Waikato District

Pukekohe

Legend

Local Road

Territorial AuthorityBoundary

Page 2 of 23

| Road/Street Name           | Road/Street Extent                                                                                                                       |
|----------------------------|------------------------------------------------------------------------------------------------------------------------------------------|
| BOLLARD RD (TUAKAU)        | from WHANGARATA RD to<br>TUAKAU SALEYARDS RD                                                                                             |
| BUCKLAND RD (NORTH)        | from BUCKLAND RD (SHARED<br>BOUNDARY) to FRIEDLANDER<br>RD. Note: District boundary<br>and requires approval from<br>Auckland Transport. |
| BUCKVILLE ROAD             | from HARRISVILLE RD to<br>DISTRICT BOUNDARY                                                                                              |
| FRIEDLANDER RD<br>(TUAKAU) | Full length                                                                                                                              |
| HARRISVILLE RD             | from MILL RD to LOGAN RD                                                                                                                 |
| Logan RD (BUCKLAND)        | from HARRISVILLE RD to DIST<br>BDY. Note: District boundary<br>and requires approval from<br>Auckland Transport.                         |
| RAY WRIGHT ROAD            | from TUAKAU RD to UPPER<br>QUEEN ST                                                                                                      |
| Tuakau RD                  | from BUCKLAND RD to RAY<br>WRIGHT RD. Note: District<br>boundary and requires<br>approval from Auckland<br>Transport.                    |
| TUAKAU SALEYARDS<br>ROAD   | Full length                                                                                                                              |
| UPPER QUEEN STREET         | from CAMERON TOWN RD to<br>BAYLY RD (DISTRICT<br>BOUNDARY)                                                                               |