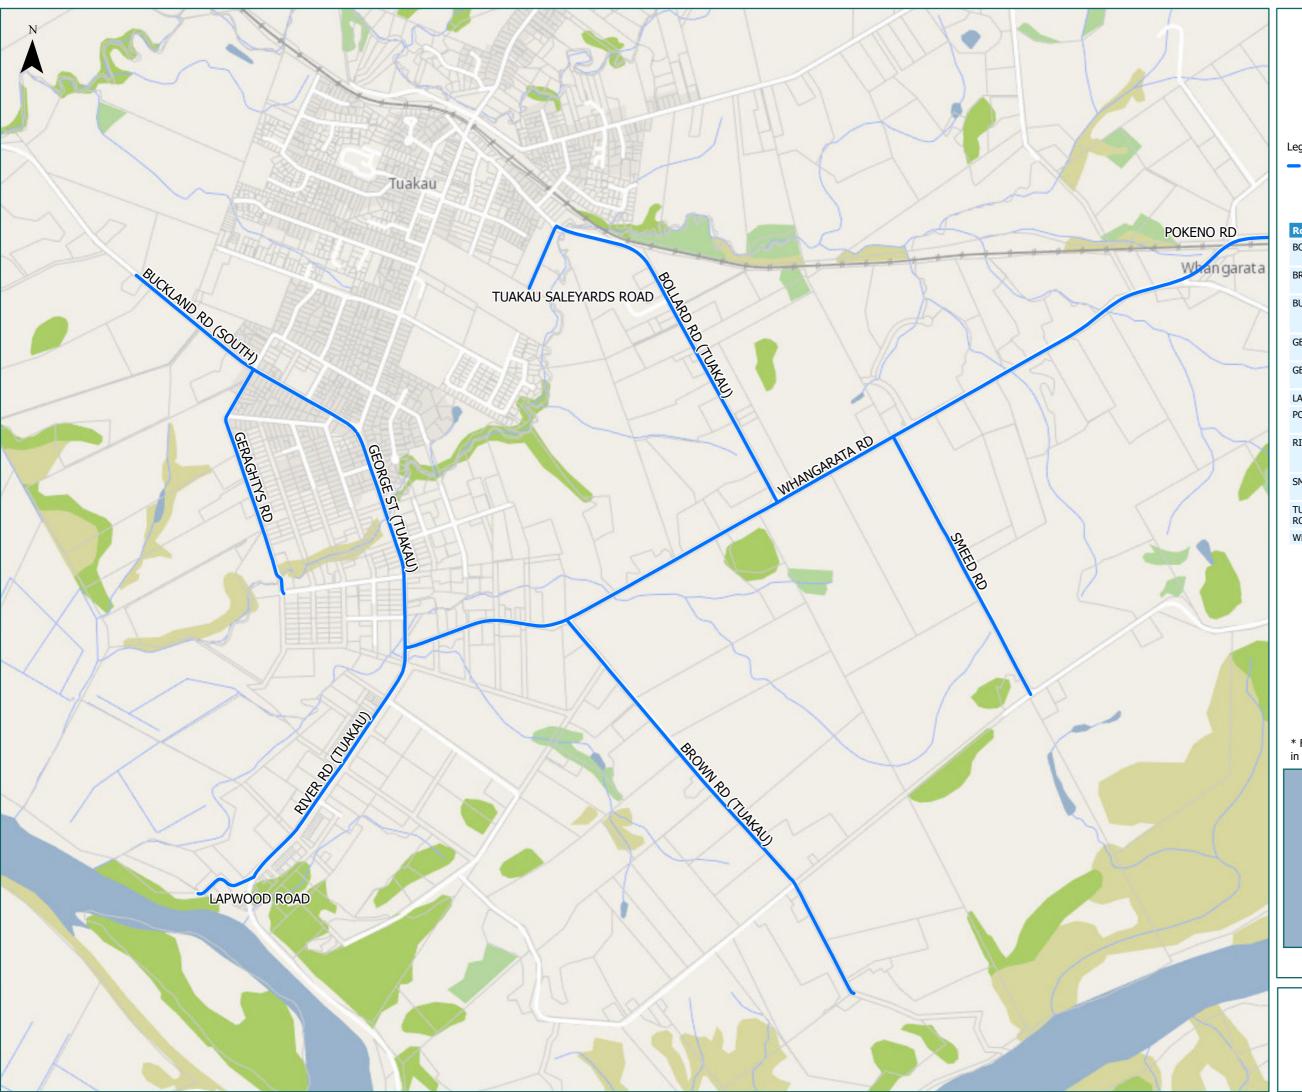

## Waikato District

Tuakau

Legend

Local Road

Territorial AuthorityBoundary

Page 3 of 23

| Road/Street Name         | Road/Street Extent                                        |  |
|--------------------------|-----------------------------------------------------------|--|
| BOLLARD RD (TUAKAU)      | from WHANGARATA RD to<br>TUAKAU SALEYARDS RD              |  |
| BROWN RD (TUAKAU)        | from Whangarata Rd to No.<br>190 Brown Rd                 |  |
| BUCKLAND RD (SOUTH)      | from 2364 BUCKLAND ROAD<br>AT DAYAVEG to GEOEGE<br>STREET |  |
| GEORGE ST (TUAKAU)       | from RIVER RD (TUAKAU) to<br>BUCKLAND RD (SOUTH)          |  |
| GERAGHTYS RD             | from BUCKLAND RD to DROMGOOLS ROAD                        |  |
| LAPWOOD ROAD             | Full length                                               |  |
| POKENO RD                | from GREAT SOUTH RD to RIDGE RD                           |  |
| RIVER RD (TUAKAU)        | from WHANGARATA RD to<br>LAPWOOD RD (LIGHTPOLE<br>LHS)    |  |
| SMEED RD                 | from WHANGARATA RD to TRIG RD                             |  |
| TUAKAU SALEYARDS<br>ROAD | Full length                                               |  |
| WHANGARATA RD            | from RIVER RD to POKENO RD                                |  |