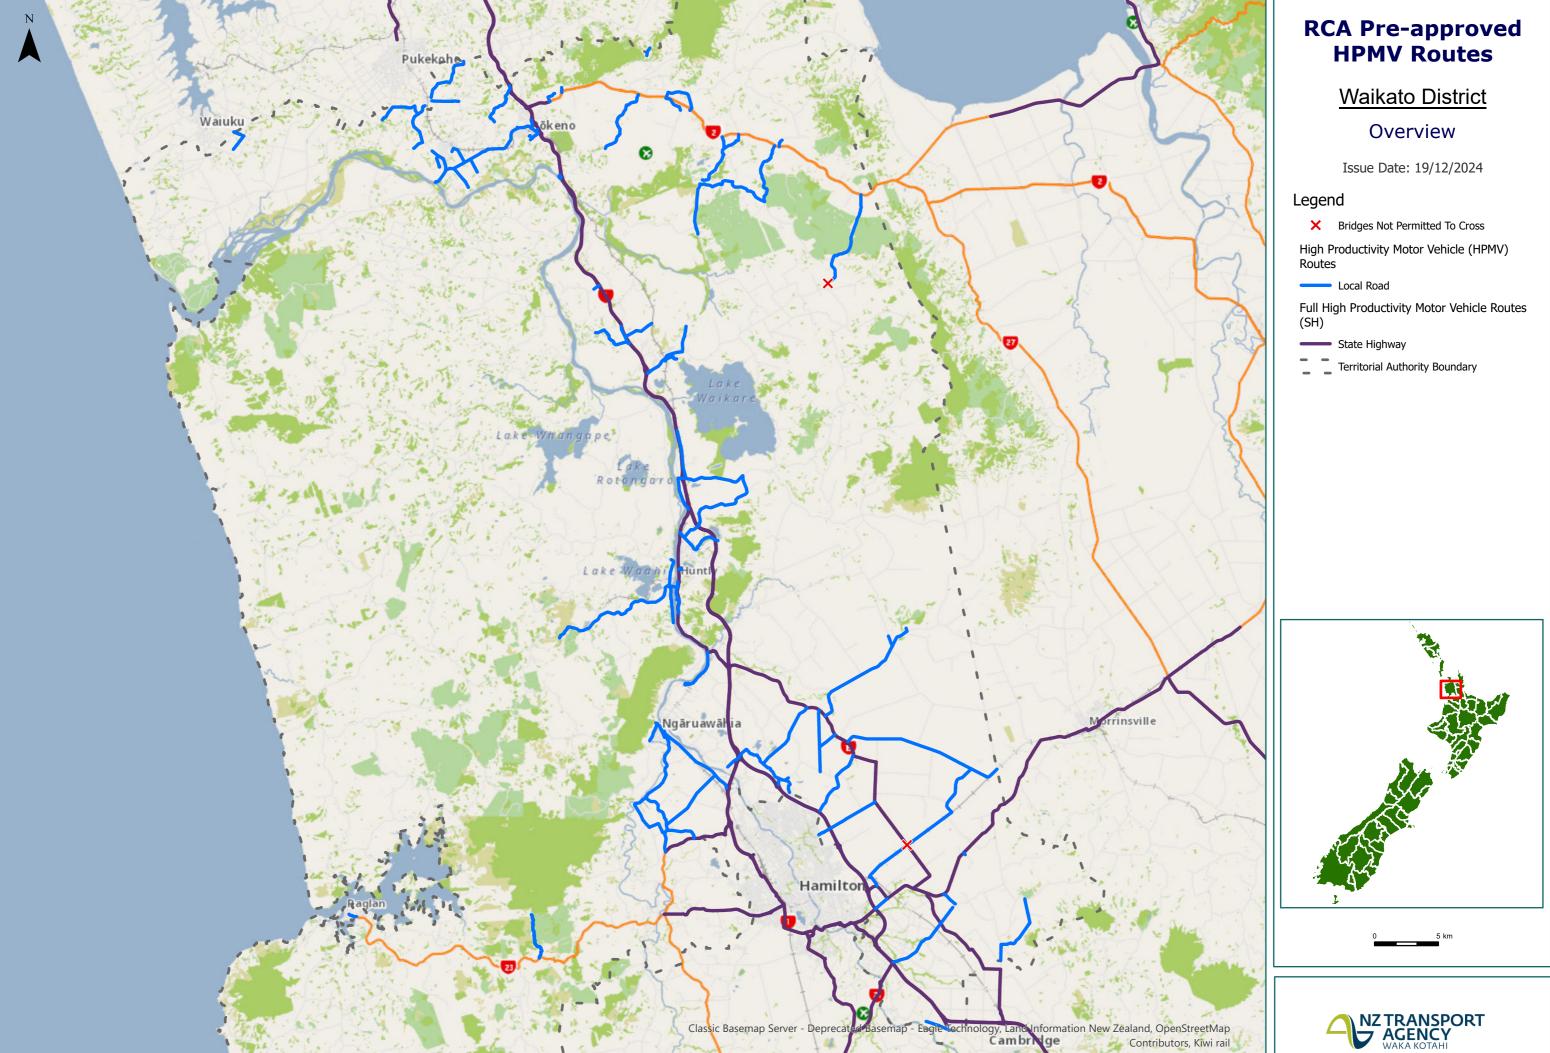

## Waikato District

Waiuku

Legend

Local Road

Territorial AuthorityBoundary

Page 1 of 23

from MASTERS RD to 136 KIDD RD KIDD ROAD

\* For the list of roads please refer to the index table in the end of the document.