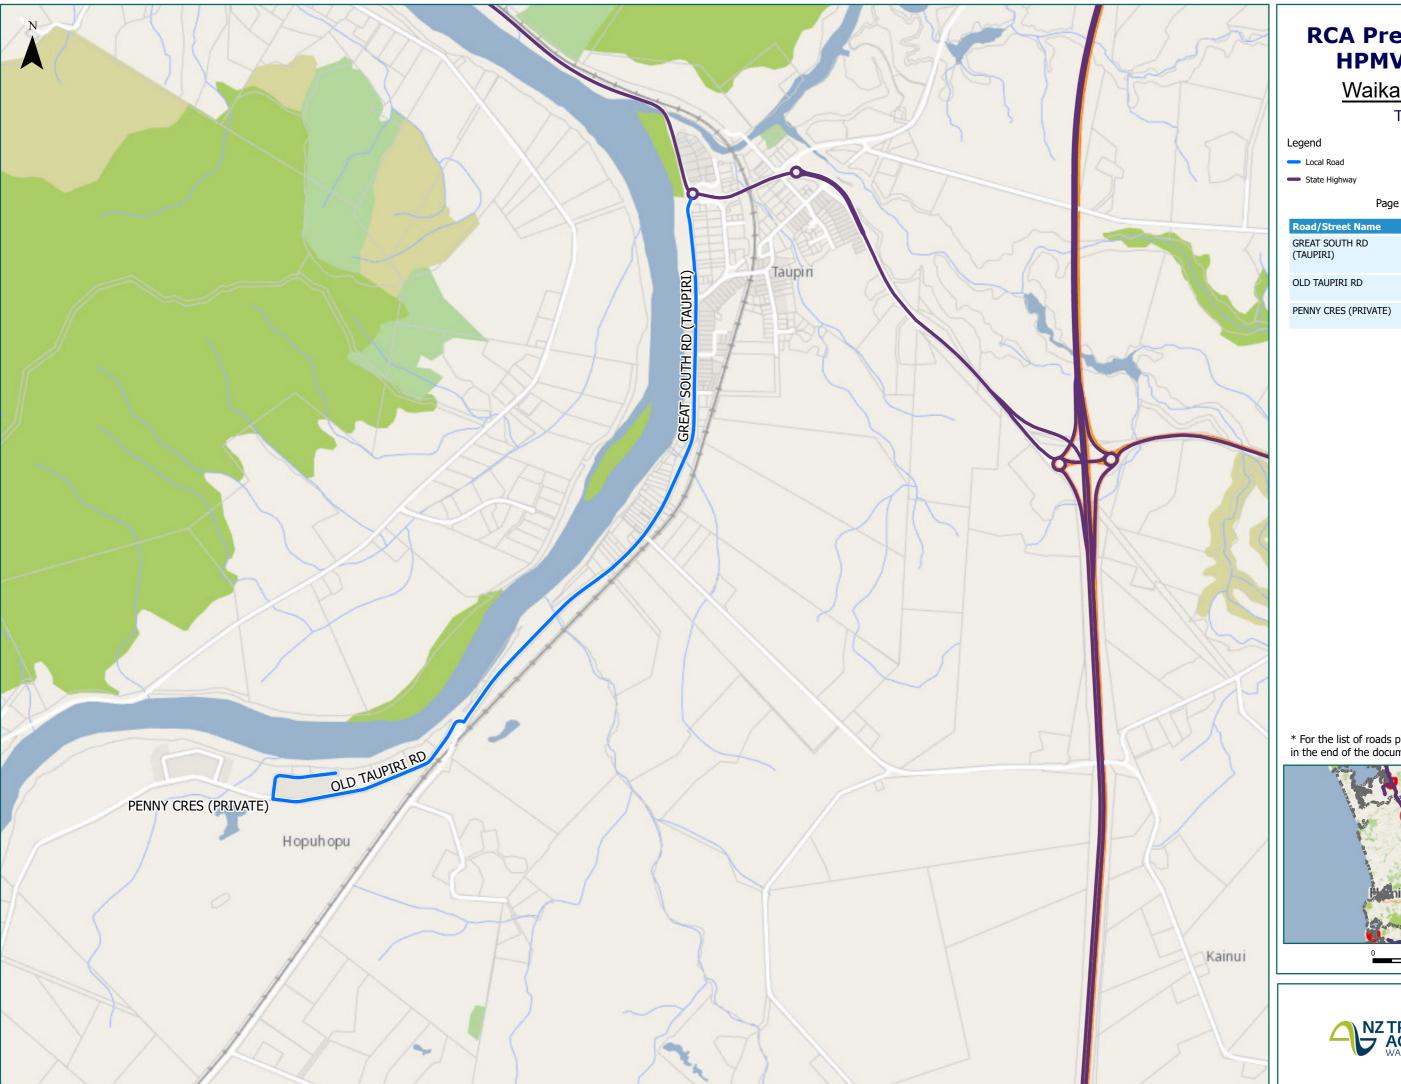

## Waikato District

Taupiri

Territorial AuthorityBoundary

Page 13 of 23

| Road/Street Name            | Road/Street Extent                                                      |
|-----------------------------|-------------------------------------------------------------------------|
| GREAT SOUTH RD<br>(TAUPIRI) | from GORDONTON RD RAB to OLD TAUPIRI RD. Note: Prior to Hopuhopu Bridge |
| OLD TAUPIRI RD              | from PENNY CRES to GREAT SOUTH RD (NORTH)                               |
| PENNY CRES (PRIVATE)        | from OLD TAUPIRI RD to<br>WATER TREATMENT PLANT                         |