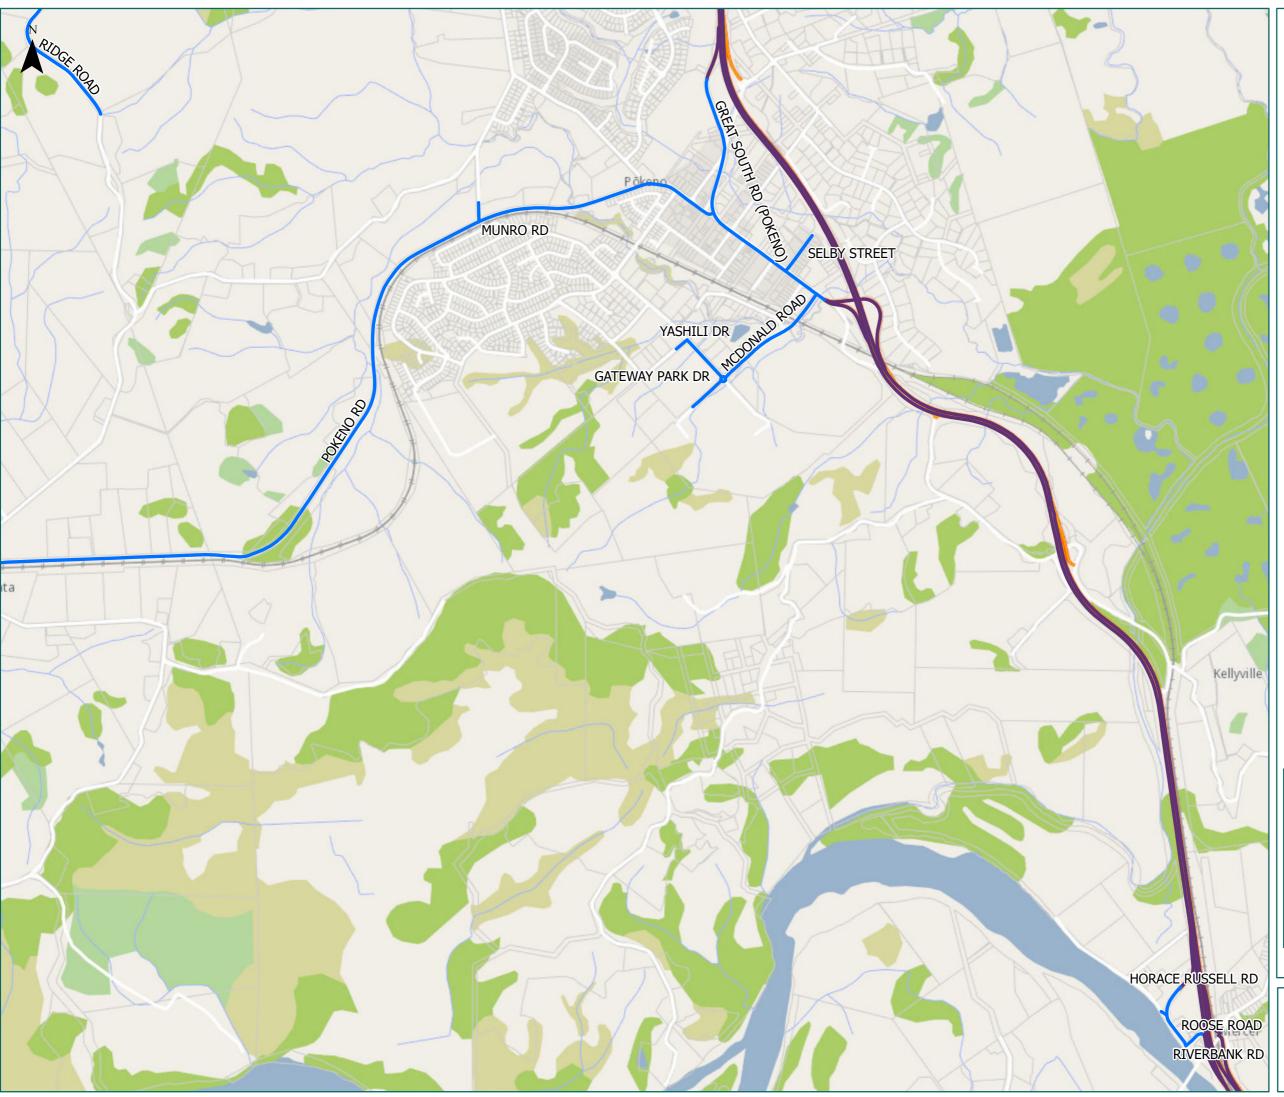

## Waikato District

Pokeno

Legend

Local Road

Territorial AuthorityBoundary

Page 5 of 23

| Road/Street Name           | Road/Street Extent                                                            |
|----------------------------|-------------------------------------------------------------------------------|
| GATEWAY PARK DR            | from MCDONALD RD to<br>YASHILL RD                                             |
| GREAT SOUTH RD<br>(POKENO) | from SH01N ON/OFF<br>RAMP(DEAN RD RAB) to SH1<br>ON/OFF RAMP (MCDONALD<br>RD) |
| HORACE RUSSELL RD          | from RIVERBANK RD to SH 1<br>ON RAMP (START ISLAND<br>RHS)                    |
| MCDONALD ROAD              | from GREAT ST RD POKENO to Synlait Milk Entrance                              |
| MUNRO RD                   | from POKENO RDAD to 6<br>MUNRO RD                                             |
| POKENO RD                  | from GREAT SOUTH RD to RIDGE RD                                               |
| RIDGE ROAD                 | from QUARRY ENTRANCE<br>(POWERPOLE LHS) to NIKAU<br>RD                        |
| RIVERBANK RD               | from ROOSE RD to HORACE<br>RUSSEL ROAD                                        |
| ROOSE ROAD                 | from RIVERBANK RD to SH 1<br>OFF RAMP                                         |
| SELBY STREET               | Full length                                                                   |
| YASHILI DR                 | from GATEWAY PARK DR<br>(STH) to Yashili New Zealand<br>Dairy Entrance        |