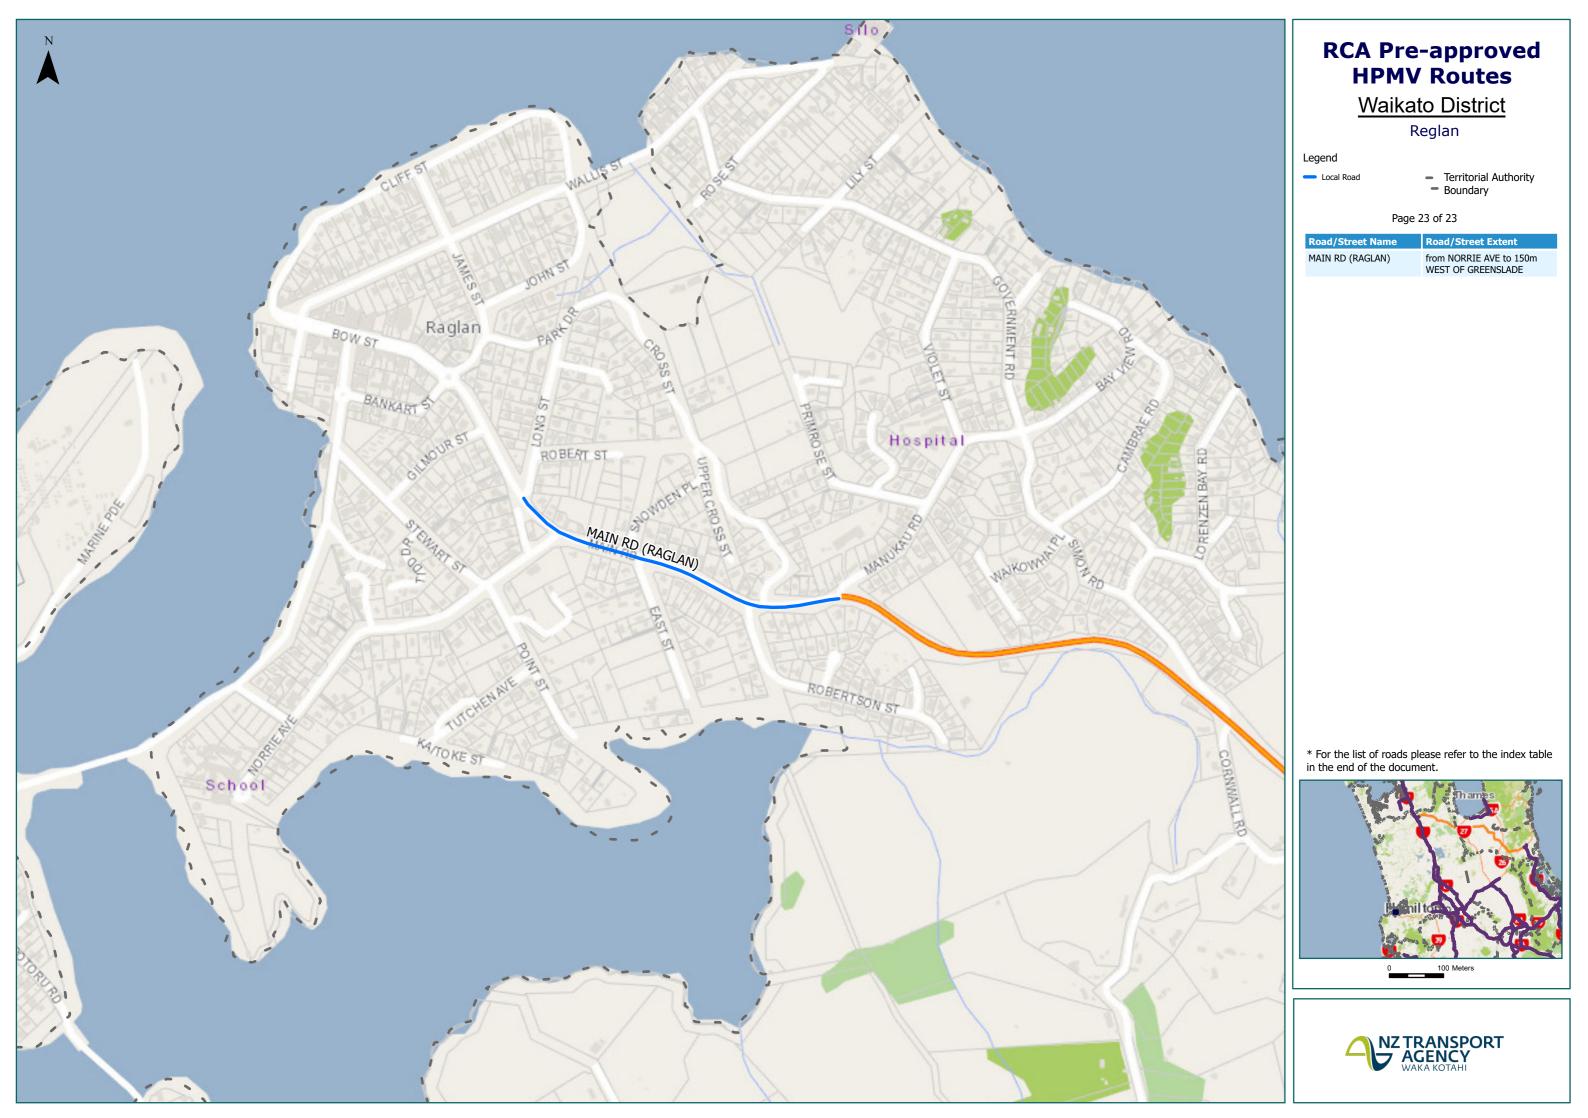

# Waikato District Map Index Page

| Route Name                                                                                                                                       | Page |
|--------------------------------------------------------------------------------------------------------------------------------------------------|------|
| BALLARD RD from SH1B to BOYD RD                                                                                                                  | 17   |
| BANKIER ROAD from HORSHAM DOWNS RD to SH 1B                                                                                                      | 16   |
| BEDFORD RD from HOROTIU RD to NGARUAWAHIA RD                                                                                                     | 15   |
| BELL CROSSING STREET from SH 1 to HAKANOA ST                                                                                                     | 12   |
| BELL RD from MANGATAWHIRI RD to 206 BELL RD                                                                                                      | 6    |
| BOLLARD RD (TUAKAU) from WHANGARATA RD to TUAKAU SALEYARDS RD                                                                                    | 3    |
| BROWN RD (TUAKAU) from Whangarata Rd to No. 190 Brown Rd                                                                                         | 3    |
| BROWNLEE AVE from HAKARIMATA RD to 8A BROWNLEE AVE                                                                                               | 14   |
| BUCKLAND RD (NORTH) from BUCKLAND RD (SHARED BOUNDARY) to FRIEDLANDER RD. Note: District boundary and requires approval from Auckland Transport. | 2    |
| BUCKLAND RD (SOUTH) from 2364 BUCKLAND ROAD AT DAYAVEG to GEOEGE STREET                                                                          | 3    |
| BUCKVILLE ROAD from HARRISVILLE RD to DISTRICT BOUNDARY                                                                                          | 2    |
| COALFIELDS RD (NORTH) from SH 2 to COALFIELDS RD 5643 BRIDGE                                                                                     | 7    |
| COALFIELDS RD (SOUTH) from FINLAYSON RD to ISLAND BLOCK RD                                                                                       | 7    |
| COGSWELL RD from SH23 to END (Waitetuna Retreat Centre entrnce). Note: It is narrow                                                              | 22   |
| EAST MINE RD from SH 1 (LHS) to MCVIE RD (RHS) END                                                                                               | 11   |
| ELLERY ST from GREAT SOUTH RD to HERSCHEL ST                                                                                                     | 14   |
| FALLS RD from ISLAND BLOCK RD to 988 FALLS RD (QUARRY)                                                                                           | 7    |
| FERNDALE RD from SH 2 to KOPUKU RD                                                                                                               | 7    |
| FINLAYSON RD from COALFIELDS RD to KOPUKU RD                                                                                                     | 7    |
| FRIEDLANDER RD (TUAKAU) (Full length)                                                                                                            | 2    |
| FROST RD (OHINEWAI) from TAHUNA RD to 59 FROST RD (white farm)                                                                                   | 11   |
| GATEWAY PARK DR from MCDONALD RD to YASHILL RD                                                                                                   | 5    |
| GEORGE DR Full length (end by JACKSON RD)                                                                                                        | 12   |
| GEORGE ST (TUAKAU) from RIVER RD (TUAKAU) to BUCKLAND RD (SOUTH)                                                                                 | 3    |
| GERAGHTYS RD from BUCKLAND RD to DROMGOOLS ROAD                                                                                                  | 3    |
| GOLF RD from SH2 EXIT ROUNDABOUT to RAWIRI ROAD                                                                                                  | 6    |
| GORDONTON RD from BORMAN RD to SH 1B                                                                                                             | 18   |
| GREAT SOUTH RD (NGARUAWAHIA ) from SH 1 HOROTIU OFF/ON RAMPS to Z Ngaruawahia entrance                                                           | 14   |
| GREAT SOUTH RD (POKENO) from SH01N ON/OFF RAMP(DEAN RD RAB) to SH1 ON/OFF RAMP (MCDONALD RD)                                                     | 4    |
| GREAT SOUTH RD (TAUPIRI) from GORDONTON RD RAB to OLD TAUPIRI RD. Note: Prior to Hopuhopu Bridge                                                 | 13   |
| HAKANOA ST from BELL XING RD to PARK AVE                                                                                                         | 12   |
| HAKARIMATA RD from WAINGARO RD to BROWNLEE AVE                                                                                                   | 14   |
|                                                                                                                                                  |      |