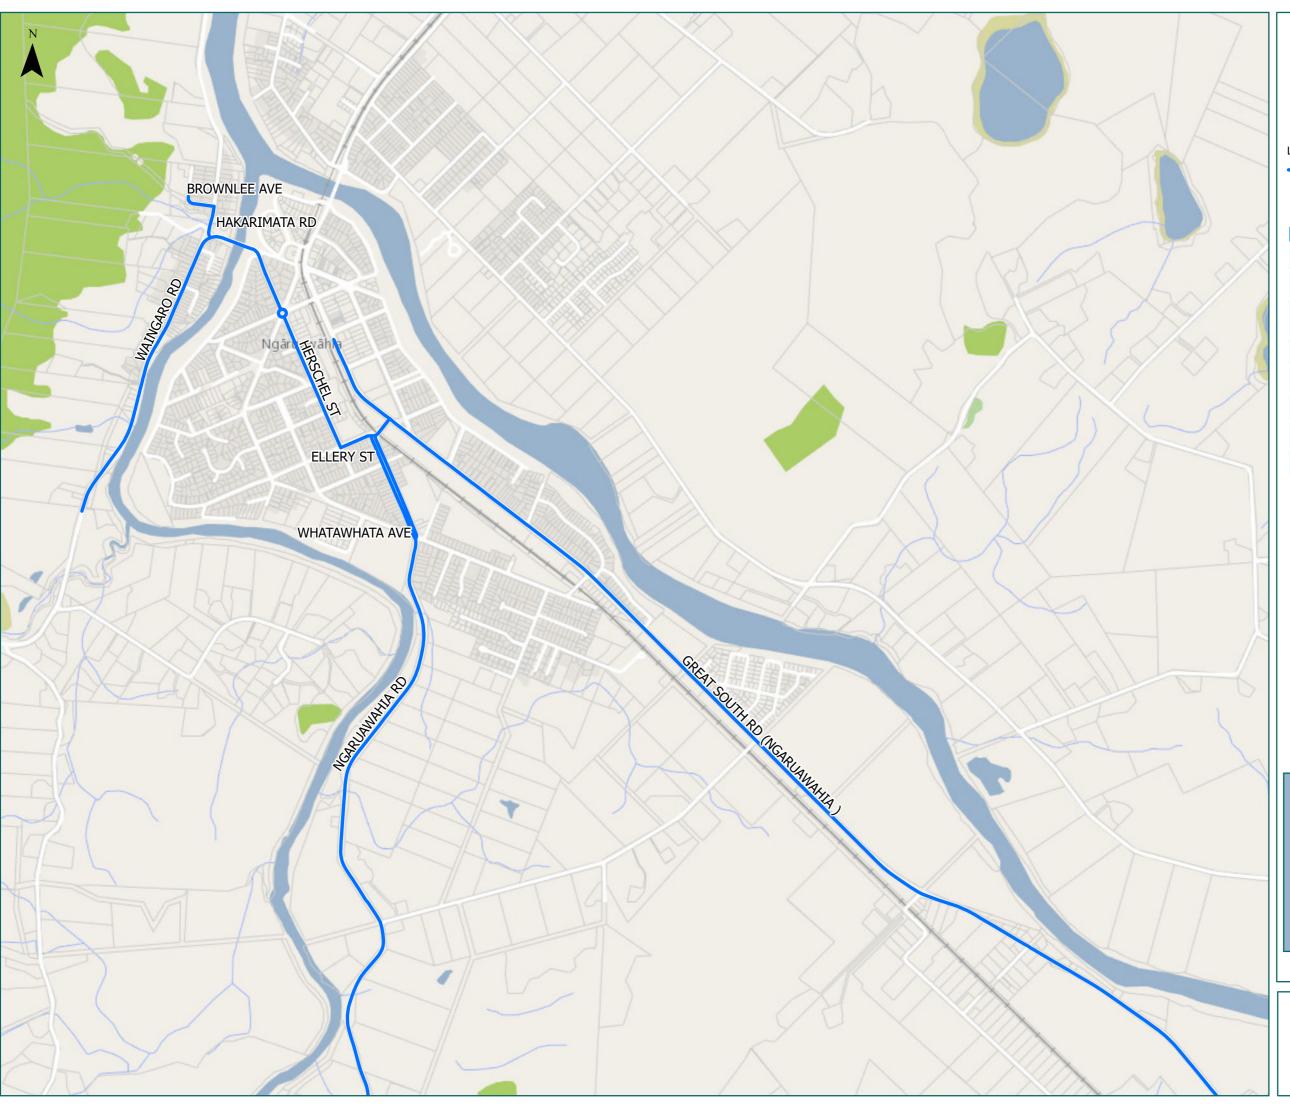

## Waikato District

Ngaruawhia

Legend

Territorial AuthorityBoundary

Page 14 of 23

| Road/Street Name                 | Road/Street Extent                                             |
|----------------------------------|----------------------------------------------------------------|
| BROWNLEE AVE                     | from HAKARIMATA RD to 8A<br>BROWNLEE AVE                       |
| ELLERY ST                        | from GREAT SOUTH RD to<br>HERSCHEL ST                          |
| GREAT SOUTH RD<br>(NGARUAWAHIA ) | from SH 1 HOROTIU OFF/ON<br>RAMPS to Z Ngaruawahia<br>entrance |
| HAKARIMATA RD                    | from WAINGARO RD to<br>BROWNLEE AVE                            |
| HERSCHEL ST                      | from ELLERY ST to<br>WAINGARO RD                               |
| NGARUAWAHIA RD                   | from WHATAWHATA AVE to HOROTIU RD                              |
| WAINGARO RD                      | from HERSCHEL ST to<br>WAINGARO RD QUARRY                      |
| WHATAWHATA AVE                   | from ELLERY ST to<br>NGARUAWAHIA RD                            |