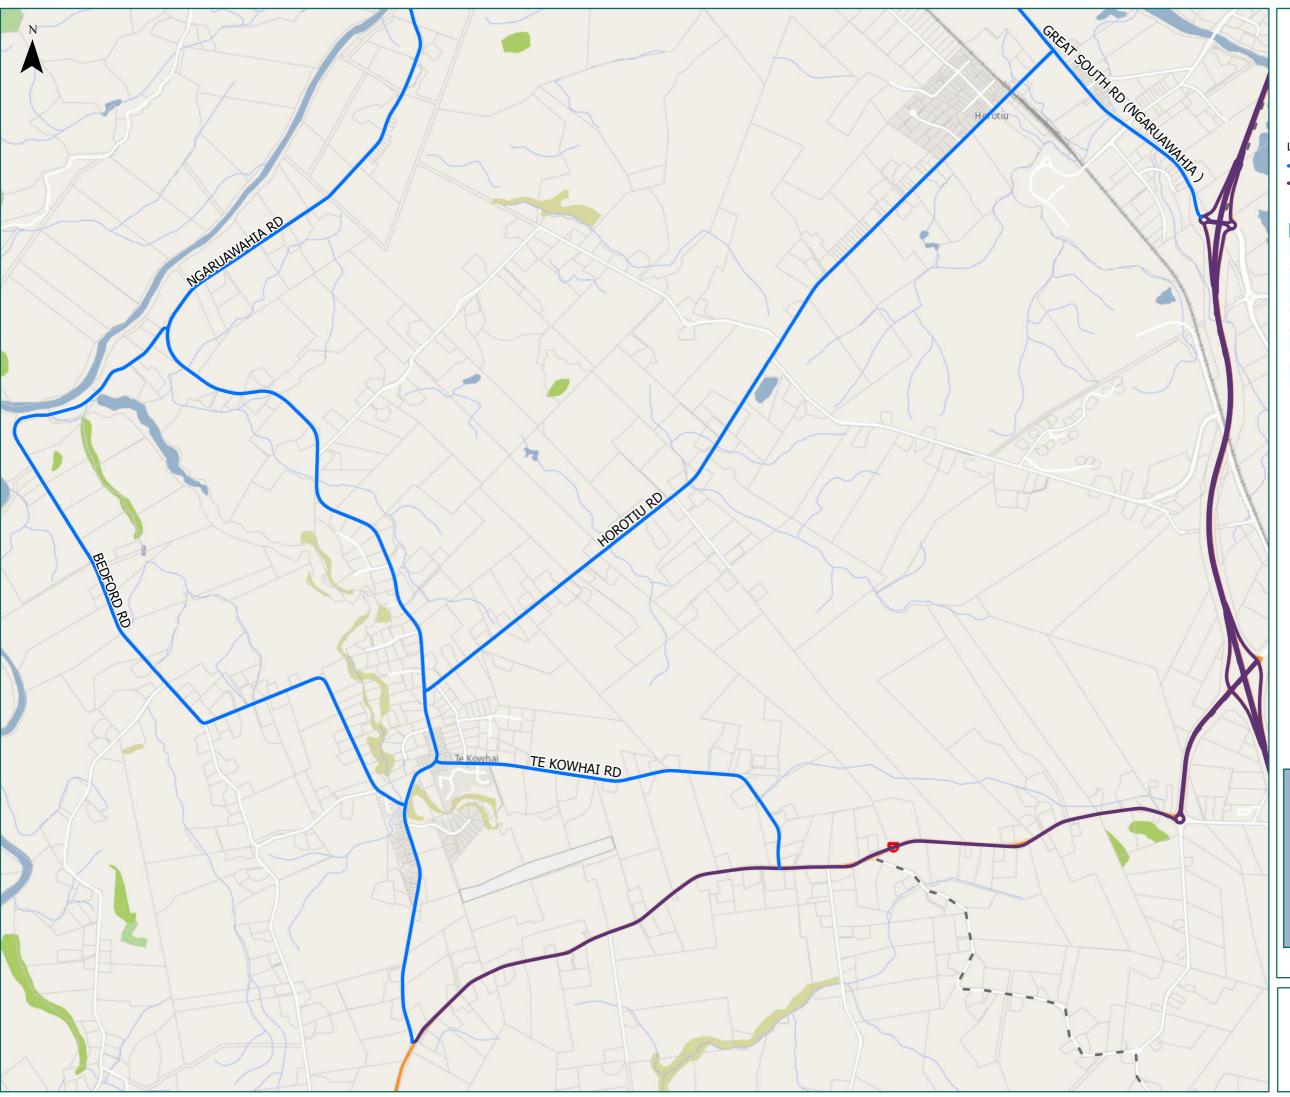

## Waikato District

Horotiu & Te Kowhai

Legend

Local Road

Territorial AuthorityBoundary

State Highway

Page 15 of 23

| Road/Street Name                 | Road/Street Extent                                             |
|----------------------------------|----------------------------------------------------------------|
| BEDFORD RD                       | from HOROTIU RD to<br>NGARUAWAHIA RD                           |
| GREAT SOUTH RD<br>(NGARUAWAHIA ) | from SH 1 HOROTIU OFF/ON<br>RAMPS to Z Ngaruawahia<br>entrance |
| HOROTIU RD                       | from GREAT SOUTH RD to SH 39                                   |
| NGARUAWAHIA RD                   | from WHATAWHATA AVE to HOROTIU RD                              |
| TE KOWHAI RD                     | from HOROTIU RD to SH39 (LIMMER RD)                            |