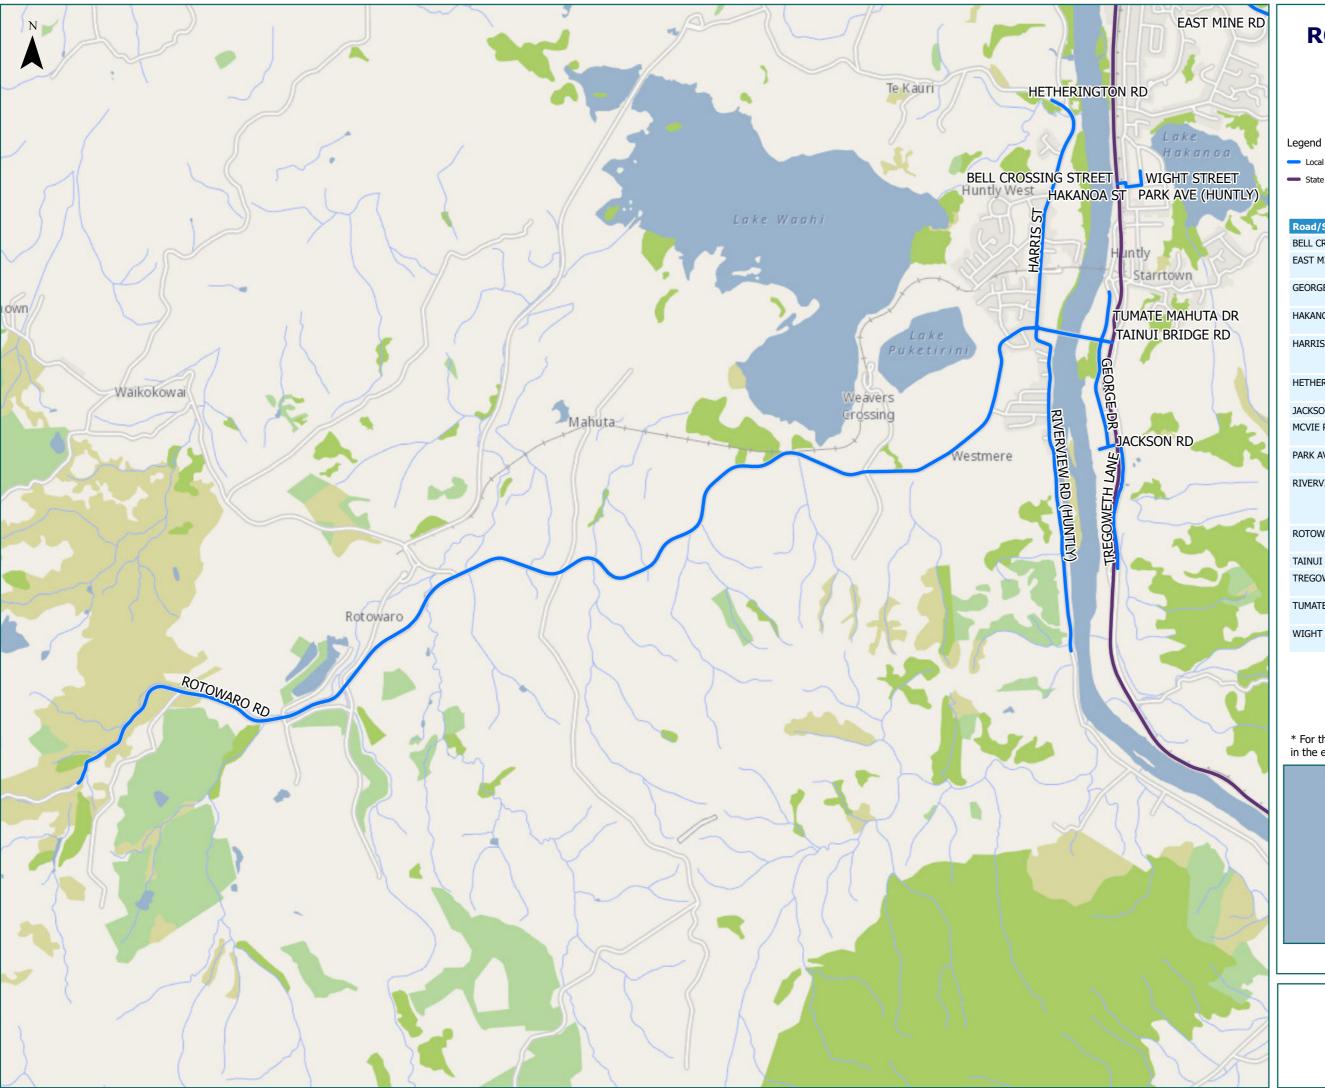

#### Waikato District

Huntly

Local Road

Territorial AuthorityBoundary

Page 12 of 23

| Road/Street Name      | Road/Street Extent                                                         |
|-----------------------|----------------------------------------------------------------------------|
| BELL CROSSING STREET  | from SH 1 to HAKANOA ST                                                    |
| EAST MINE RD          | from SH 1 (LHS) to MCVIE RD (RHS) END                                      |
| GEORGE DR             | Full length (end by JACKSON RD)                                            |
| HAKANOA ST            | from BELL XING RD to PARK AVE                                              |
| HARRIS ST             | from ROTOWARO RD RAB to<br>TE OHAKI RD (ILIGHTPOLE<br>LHS)                 |
| HETHERINGTON RD       | from HARRIS ST to Huntly<br>Power Station entrance                         |
| JACKSON RD            | Full length (end by GATE)                                                  |
| MCVIE RD              | from EAST MINE RD to EVANS RD                                              |
| PARK AVE (HUNTLY)     | from HAKANOA ST to WIGHT ST                                                |
| RIVERVIEW RD (HUNTLY) | from SPEED<br>RESTRICTION(Gleeson<br>Quarries Entrance) to TAINUI<br>BR RD |
| ROTOWARO RD           | from HARRIS ST RAB to PUKE COAL MINE ENTRANCE                              |
| TAINUI BRIDGE RD      | from SH 1 to HARRIS ST RAB                                                 |
| TREGOWETH LANE        | Full length (end by BOUNDARY FENCE)                                        |
| TUMATE MAHUTA DR      | from TAINUI BRIDGE RD to<br>MOBILE ENTRANCE                                |
| WIGHT STREET          | from PARK AVE to 18 WIGHT ST                                               |