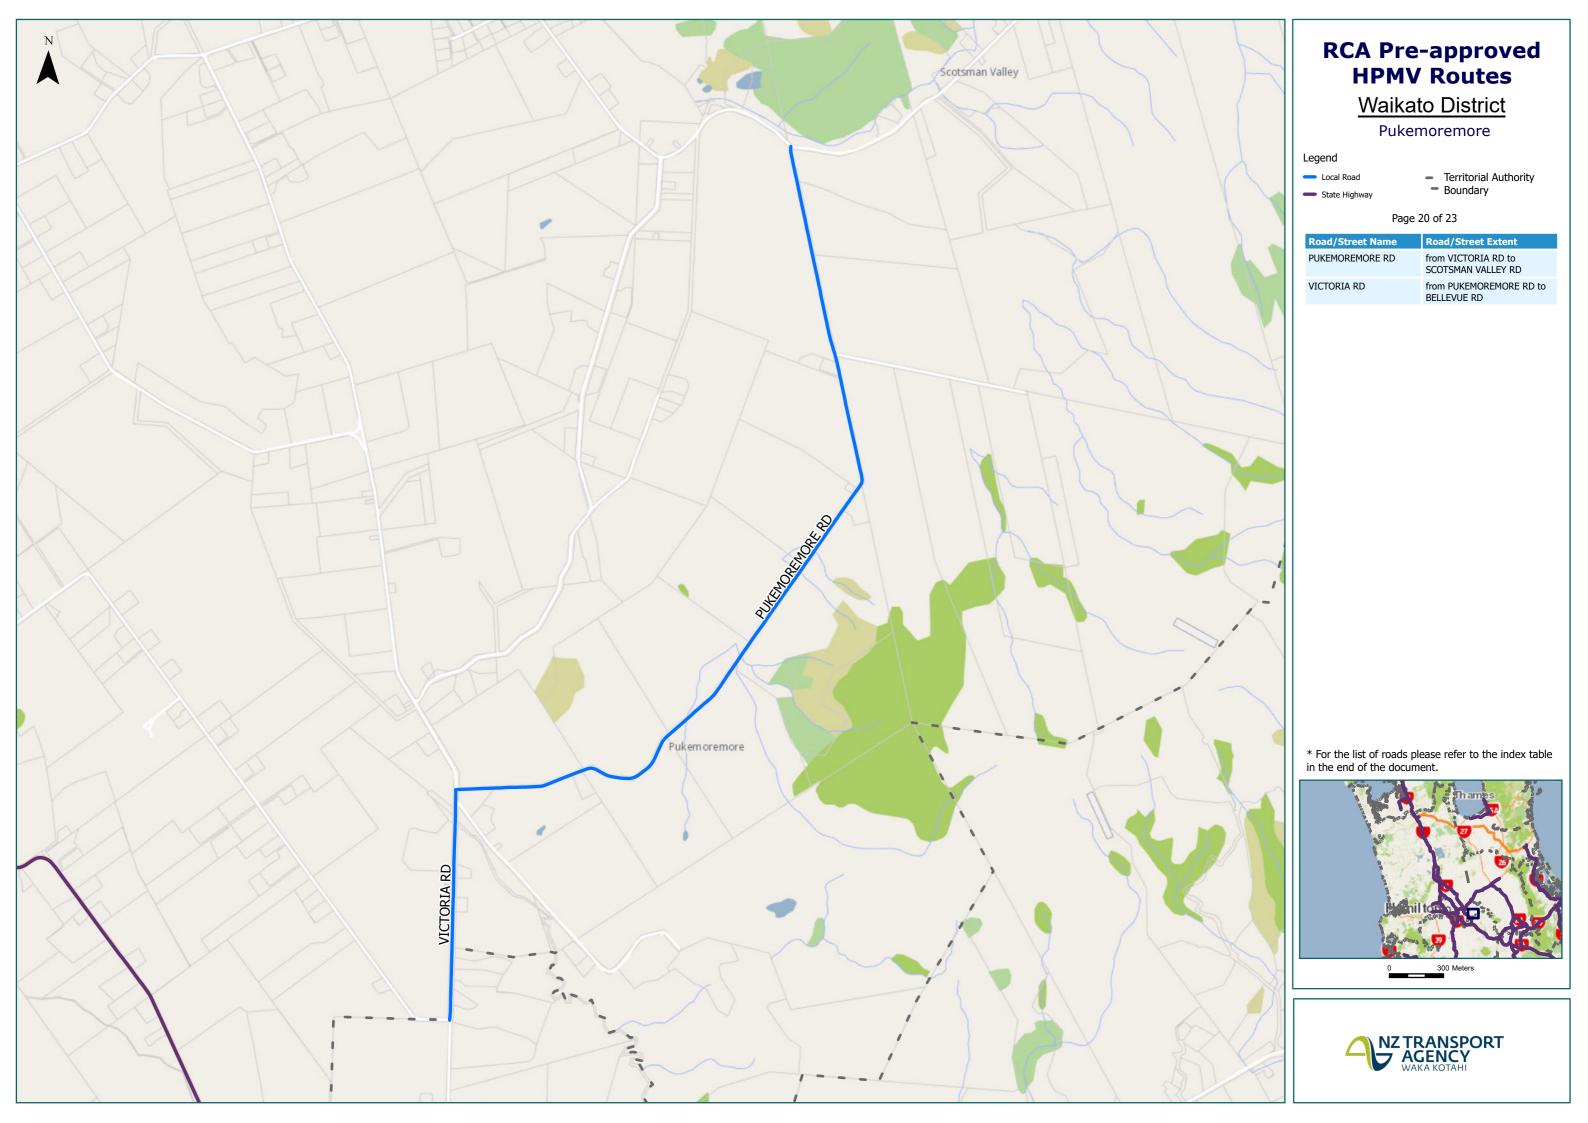

| Route Name                                                                              | Page |
|-----------------------------------------------------------------------------------------|------|
| MUNRO RD from POKENO RDAD to 6 MUNRO RD                                                 | 5    |
| NGARUAWAHIA RD from WHATAWHATA AVE to HOROTIU RD                                        | 14   |
| OHINEWAI SOUTH RD from TAHUNA RD to OHINEWAI SOUTH RD (RP0 to RP1504)                   | 11   |
| OKAERIA RD from SH2 to Okaeria Bridge No. 8353 – DO NOT CROSS bridge                    | 8    |
| OLD TAUPIRI RD from PENNY CRES to GREAT SOUTH RD (NORTH)                                | 13   |
| ORINI RD from NZ TIMBER to WHITIKAHU RD                                                 | 17   |
| PADDY RD (Full length)                                                                  | 9    |
| PAPARIMU RD from QUARRY ENTRANCE to DISTRICT BOUNDARY                                   | 6    |
| PARK AVE (HUNTLY) from HAKANOA ST to WIGHT ST                                           | 12   |
| PEACH RD from SH1B to BALLAED RD                                                        | 18   |
| PENNY CRES (PRIVATE) from OLD TAUPIRI RD to WATER TREATMENT PLANT                       | 13   |
| PIAKO ROAD from GORDONTON RD to DISTRICT BOUNDARY                                       | 18   |
| PLATT RD from SH26 to TAUWHARE RD                                                       | 18   |
| POKENO RD from GREAT SOUTH RD to RIDGE RD                                               | 3    |
| PUKEMOREMORE RD from VICTORIA RD to SCOTSMAN VALLEY RD                                  | 20   |
| PUKETAHA RD from GORDONTON ROAD to SH1B                                                 | 18   |
| RALPH RD from EAST MINE RD to FROST RD                                                  | 11   |
| RATA ST from MAHI RD to RIMU ST                                                         | 10   |
| RAWIRI RD from SH2 SOUTH to MANGATAWHIRI RD                                             | 6    |
| RAY WRIGHT ROAD from TUAKAU RD to UPPER QUEEN ST                                        | 2    |
| RESOLUTION DR from Horsham Downs RD up to SH1 ramp                                      | 16   |
| RIDGE ROAD from QUARRY ENTRANCE (POWERPOLE LHS) to NIKAU RD                             | 4    |
| RIVER RD (TUAKAU) from WHANGARATA RD to LAPWOOD RD (LIGHTPOLE LHS)                      | 3    |
| RIVERBANK RD from ROOSE RD to HORACE RUSSEL ROAD                                        | 5    |
| RIVERVIEW RD (HUNTLY) from SPEED RESTRICTION(Gleeson Quarries Entrance) to TAINUI BR RD | 12   |
| ROOSE ROAD from RIVERBANK RD to SH 1 OFF RAMP                                           | 5    |
| ROTOWARO RD from HARRIS ST RAB to PUKE COAL MINE ENTRANCE                               | 12   |
| RUAKURA ROAD from WEX exit/entry ramp up to Morrinsville rd intersection                | 18   |
| SELBY STREET (Full length)                                                              | 5    |
| SMEED RD from WHANGARATA RD to TRIG RD                                                  | 3    |
| SUMMERTIME LANE (Full length)                                                           | 9    |
| SWAN ROAD from WAERENGA RD to 206 SWAN RD (QUARRY ENTERANCE)                            | 10   |
| TAHUNA RD from OHINEWAI SOUTH RD to PAST FROST RD INTERSECTION(RP6104)                  | 11   |