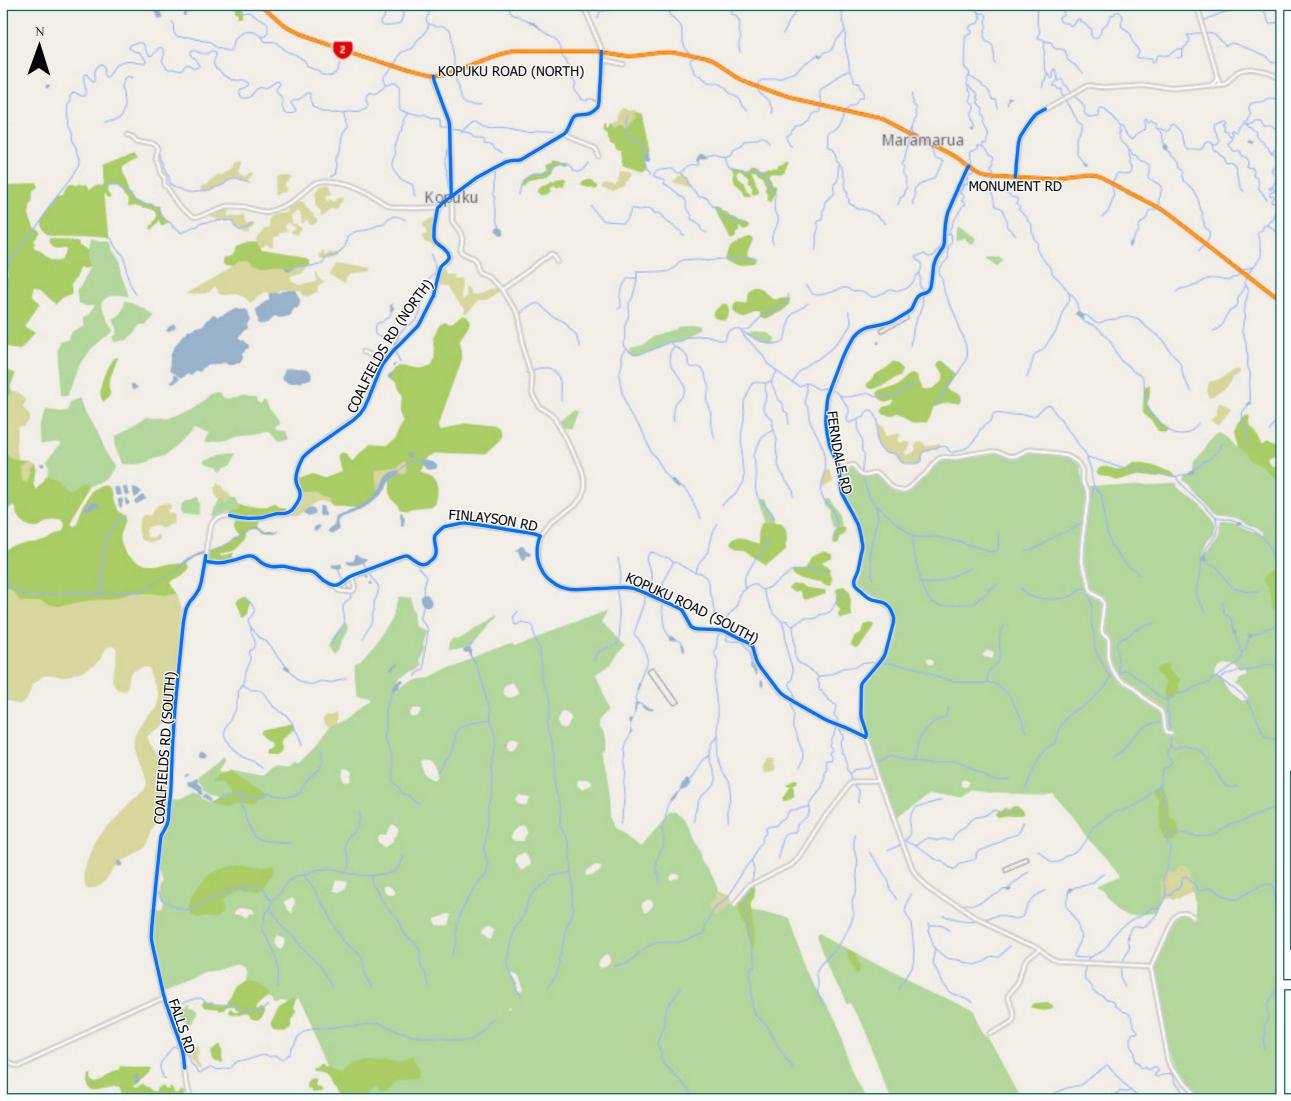

## Waikato District

Kopuku & Maramarua

Legend

Local Road

Territorial AuthorityBoundary

Page 7 of 23

| <b>3</b>              |                                                                                                                                   |
|-----------------------|-----------------------------------------------------------------------------------------------------------------------------------|
| Road/Street Name      | Road/Street Extent                                                                                                                |
| COALFIELDS RD (NORTH) | from SH 2 to COALFIELDS RD 5643 BRIDGE                                                                                            |
| COALFIELDS RD (SOUTH) | from FINLAYSON RD to ISLAND BLOCK RD                                                                                              |
| FALLS RD              | from ISLAND BLOCK RD to<br>988 FALLS RD (QUARRY)                                                                                  |
| FERNDALE RD           | from SH 2 to KOPUKU RD                                                                                                            |
| FINLAYSON RD          | from COALFIELDS RD to KOPUKU RD                                                                                                   |
| KOPUKU ROAD (NORTH)   | from COALFIELDS to SH2                                                                                                            |
| KOPUKU ROAD (SOUTH)   | from FERNDALE RD to FINLAYSON RD                                                                                                  |
| MONUMENT RD           | from SH2 to 71 MONUMENT<br>RD. Note: Travel beyond 71<br>Monument Road not<br>permitted. (Do not cross<br>MONUMENT RD 830 BRIDGE) |