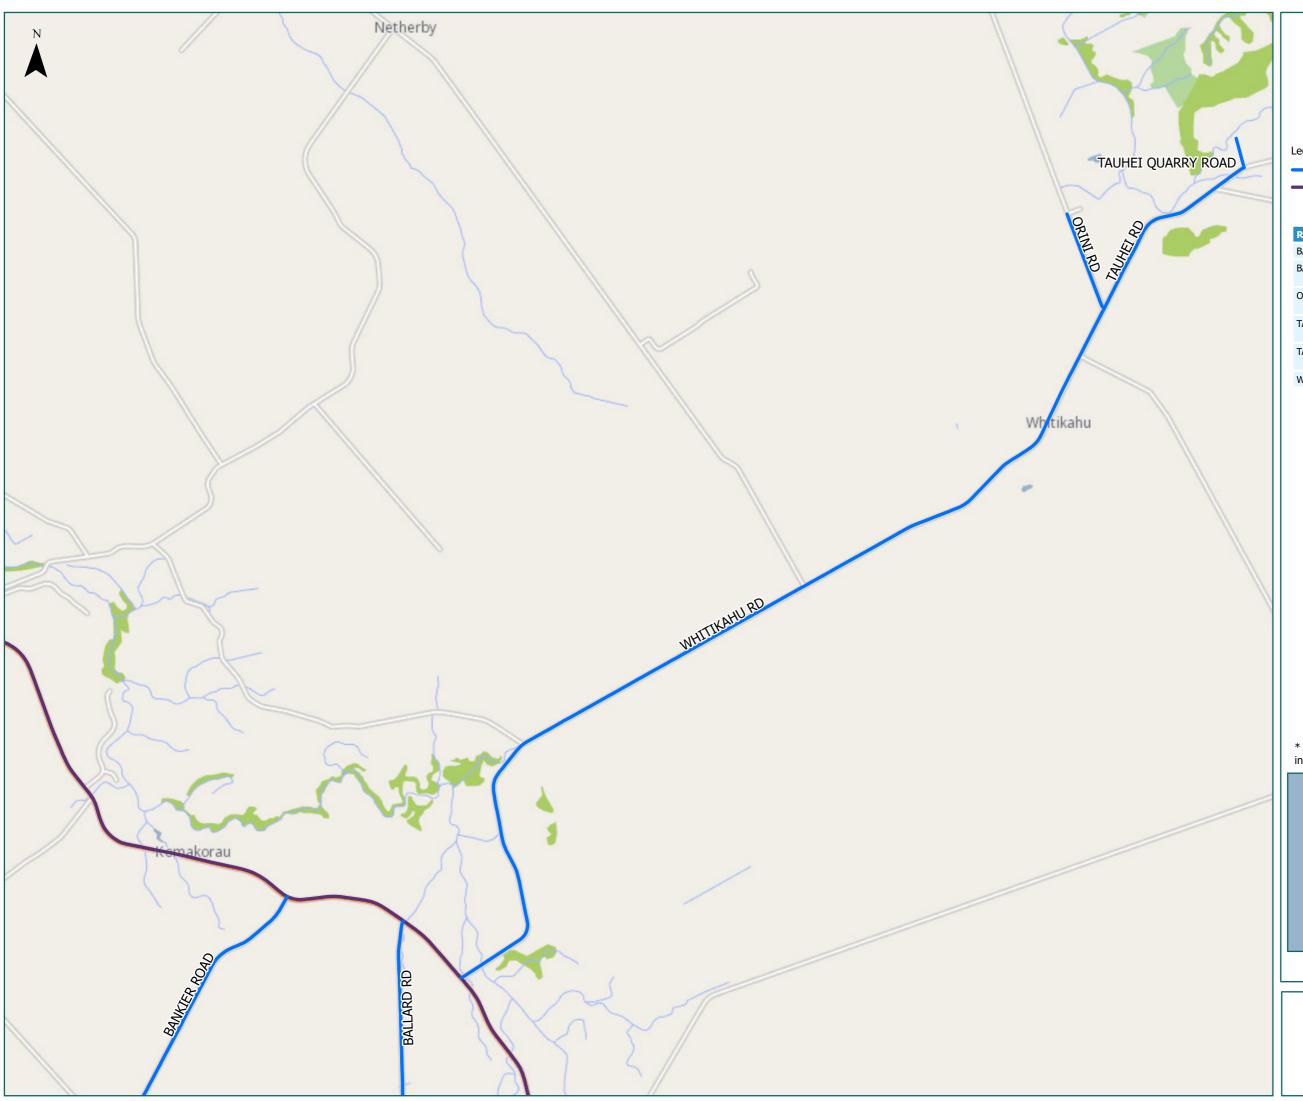

## Waikato District

Komakorau

Legend

Local Road

Territorial AuthorityBoundary

Highway

Page 17 of 23

| Road/Street Name   | Road/Street Extent                   |
|--------------------|--------------------------------------|
| BALLARD RD         | from SH1B to BOYD RD                 |
| BANKIER ROAD       | from HORSHAM DOWNS RD to SH 1B $$    |
| ORINI RD           | from NZ TIMBER to<br>WHITIKAHU RD    |
| TAUHEI QUARRY ROAD | Full length (end by WEIGH BRIDGE)    |
| TAUHEI RD          | from ORINI RD to TAUHEI<br>QUARRY RD |
| WHITIKAHU RD       | from SH 1B to ORINI RD               |