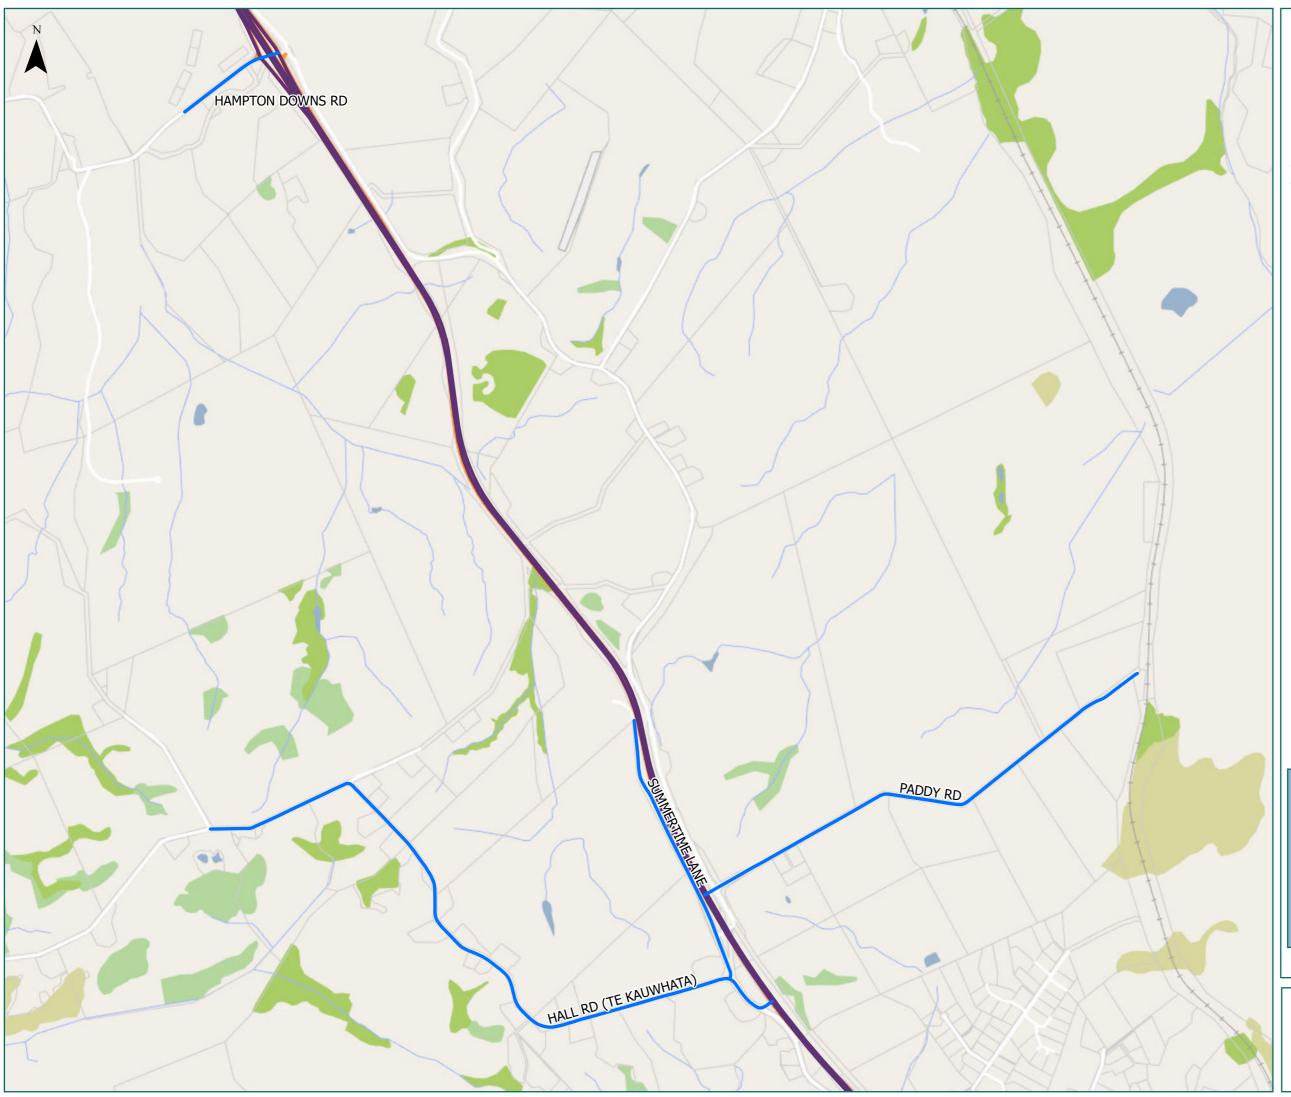

## Waikato District

Whangamarino

Legend

Local Roa

Territorial AuthorityBoundary

ate Highway

Page 9 of 23

| Road/Street Name      | Road/Street Extent                    |
|-----------------------|---------------------------------------|
| HALL RD (TE KAUWHATA) | from SH 1 to WATER<br>TREATMENT PLANT |
| HAMPTON DOWNS RD      | from SH 1 to LAND FILL SITE ENTRANCE  |
| PADDY RD              | Full length                           |
| SUMMERTIME LANE       | Full length                           |