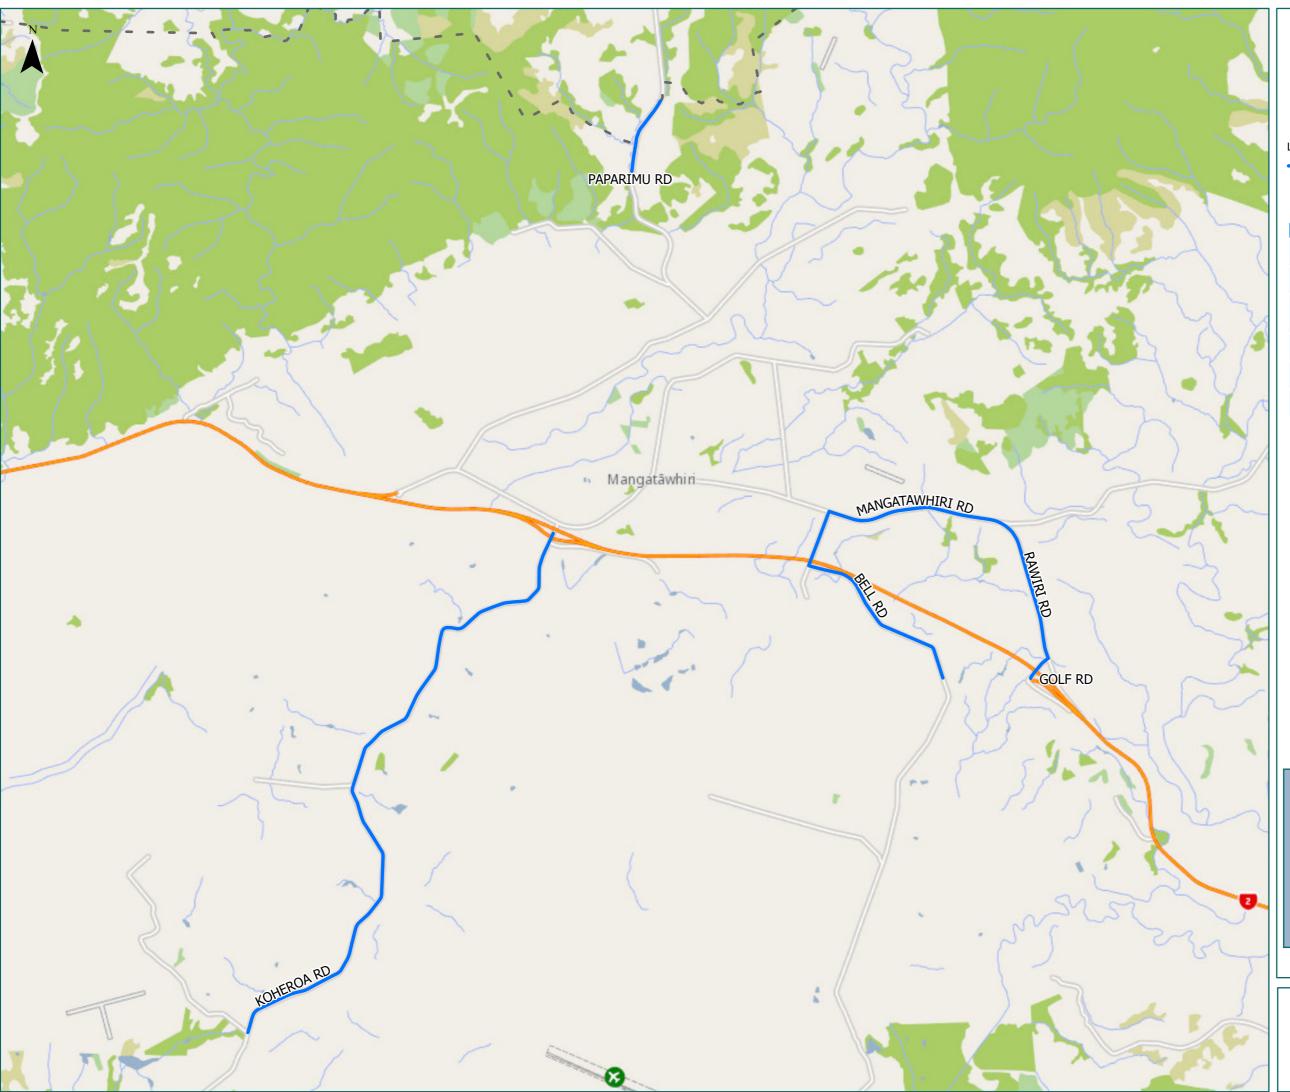

## Waikato District

Mangatawhiri

Legend

Local Road

Territorial AuthorityBoundary

Page 6 of 23

| Road/Street Name | Road/Street Extent                                         |
|------------------|------------------------------------------------------------|
| BELL RD          | from MANGATAWHIRI RD to 206 BELL RD                        |
| GOLF RD          | from SH2 EXIT ROUNDABOUT to RAWIRI ROAD                    |
| KOHEROA RD       | from SH2 to Kelly Rd<br>intersection (RP 10798 to<br>5035) |
| MANGATAWHIRI RD  | from BELL RD to RAWIRI<br>ROAD                             |
| PAPARIMU RD      | from QUARRY ENTRANCE to DISTRICT BOUNDARY                  |
| RAWIRI RD        | from SH2 SOUTH to<br>MANGATAWHIRI RD                       |