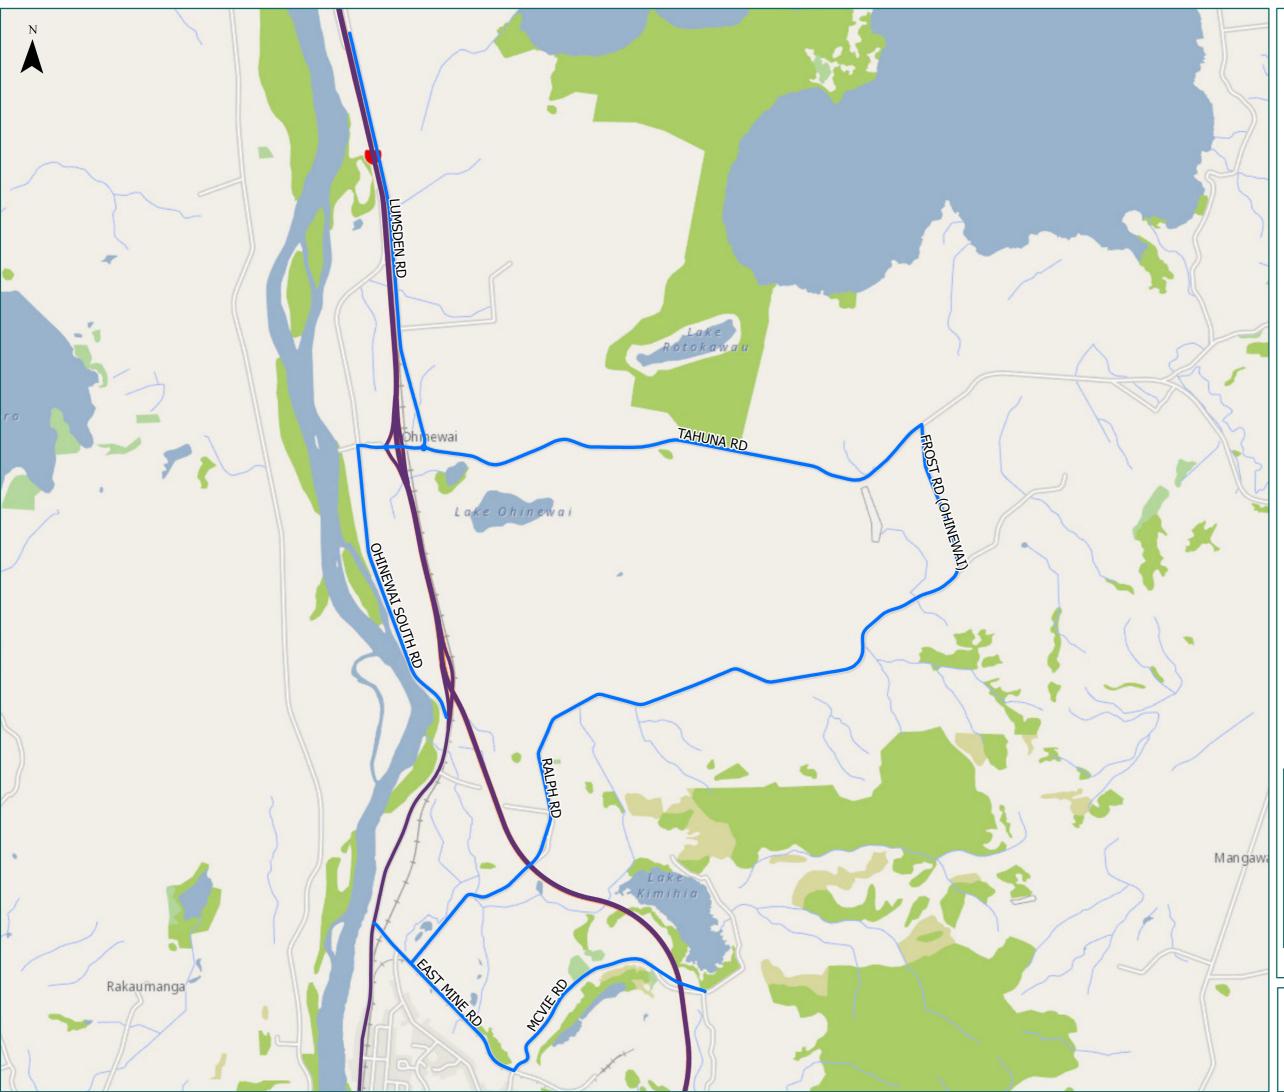

## Waikato District

Lake Ohinewai

Legend

Local Road

Territorial AuthorityBoundary

Page 11 of 23

| _                   |                                                                    |
|---------------------|--------------------------------------------------------------------|
| Road/Street Name    | Road/Street Extent                                                 |
| EAST MINE RD        | from SH 1 (LHS) to MCVIE RD (RHS) END                              |
| FROST RD (OHINEWAI) | from TAHUNA RD to 59 FROST RD (white farm)                         |
| LUMSDEN RD          | from TAHUNA RD RAB to 406B Lumsden Road                            |
| MCVIE RD            | from EAST MINE RD to EVANS RD                                      |
| OHINEWAI SOUTH RD   | from TAHUNA RD to<br>OHINEWAI SOUTH RD (RP0 to<br>RP1504)          |
| RALPH RD            | from EAST MINE RD to FROST RD                                      |
| TAHUNA RD           | from OHINEWAI SOUTH RD to<br>PAST FROST RD<br>INTERSECTION(RP6104) |