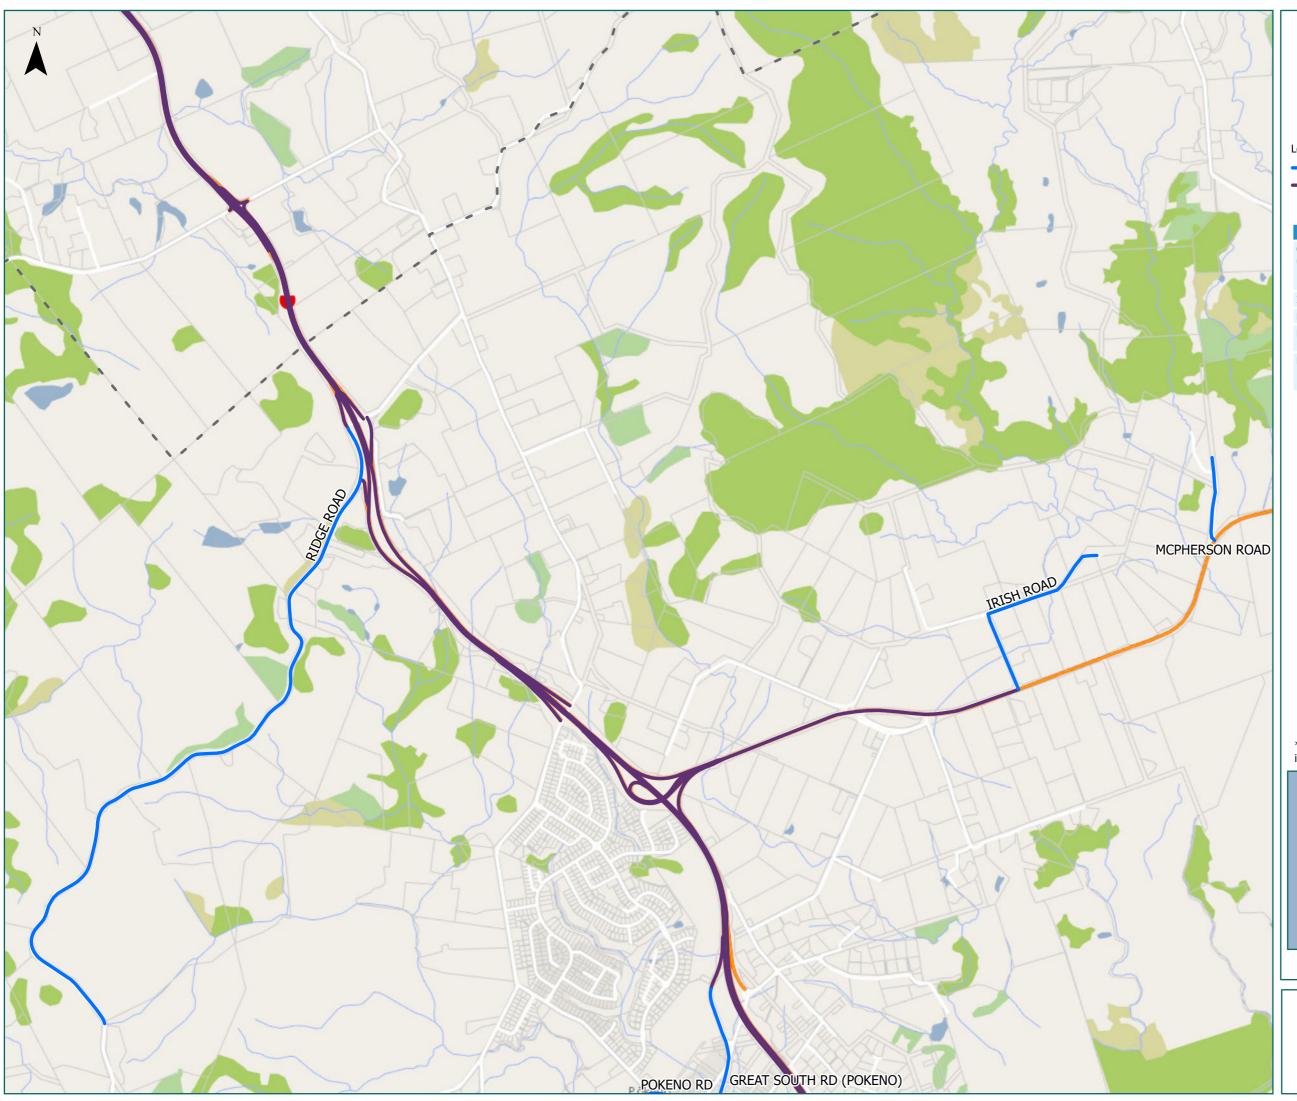

## Waikato District

Whangarata

Legend

Local Road

Territorial AuthorityBoundary

Page 4 of 23

| Road/Street Name           | Road/Street Extent                                                            |
|----------------------------|-------------------------------------------------------------------------------|
| GREAT SOUTH RD<br>(POKENO) | from SH01N ON/OFF<br>RAMP(DEAN RD RAB) to SH1<br>ON/OFF RAMP (MCDONALD<br>RD) |
| IRISH ROAD                 | Full length                                                                   |
| MCPHERSON ROAD             | from SH2 to QUARRY                                                            |
| POKENO RD                  | from GREAT SOUTH RD to RIDGE RD                                               |
| RIDGE ROAD                 | from QUARRY ENTRANCE<br>(POWERPOLE LHS) to NIKAU<br>RD                        |