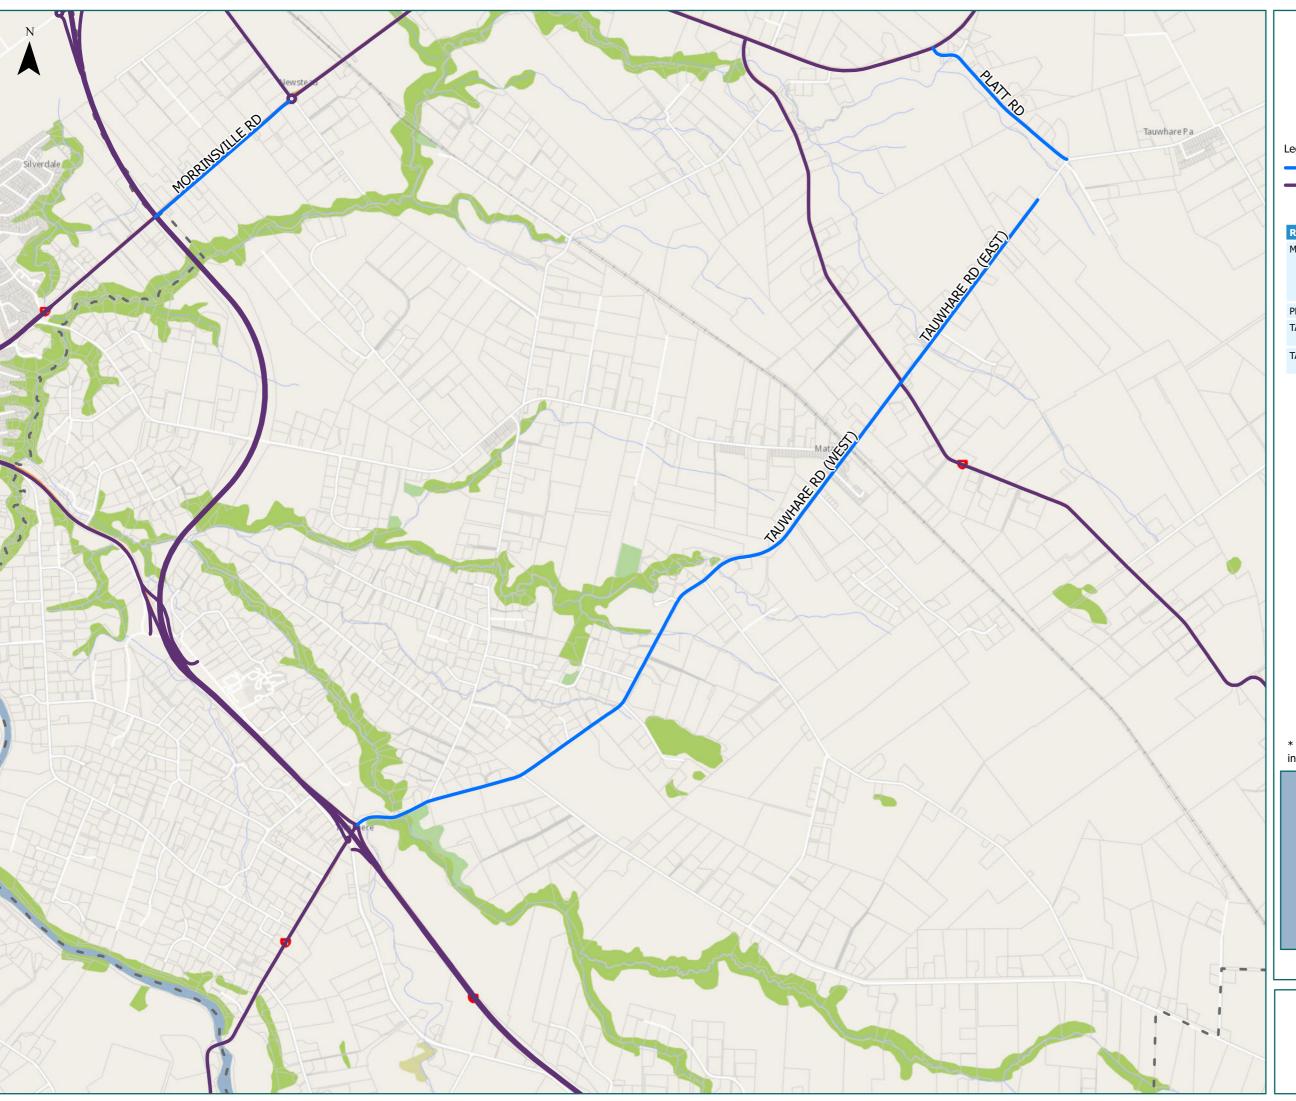

## Waikato District

Tamahere

Legend

Territorial AuthorityBoundary

Page 19 of 23

| Road/Street Name   | Road/Street Extent                                                                                                                |
|--------------------|-----------------------------------------------------------------------------------------------------------------------------------|
| MORRINSVILLE RD    | from START OF RAILING LHS<br>to SH26 ROUNABOUT. Note:<br>District boundary and requires<br>approval from Hamilton City<br>Council |
| PLATT RD           | from SH26 to TAUWHARE RD                                                                                                          |
| TAUWHARE RD (EAST) | from SH1B to No. 675<br>Tauwhare Rd                                                                                               |
| TAUWHARE RD (WEST) | from SH 1 RAB to SH 1B<br>(MARYCHURCH RD)                                                                                         |