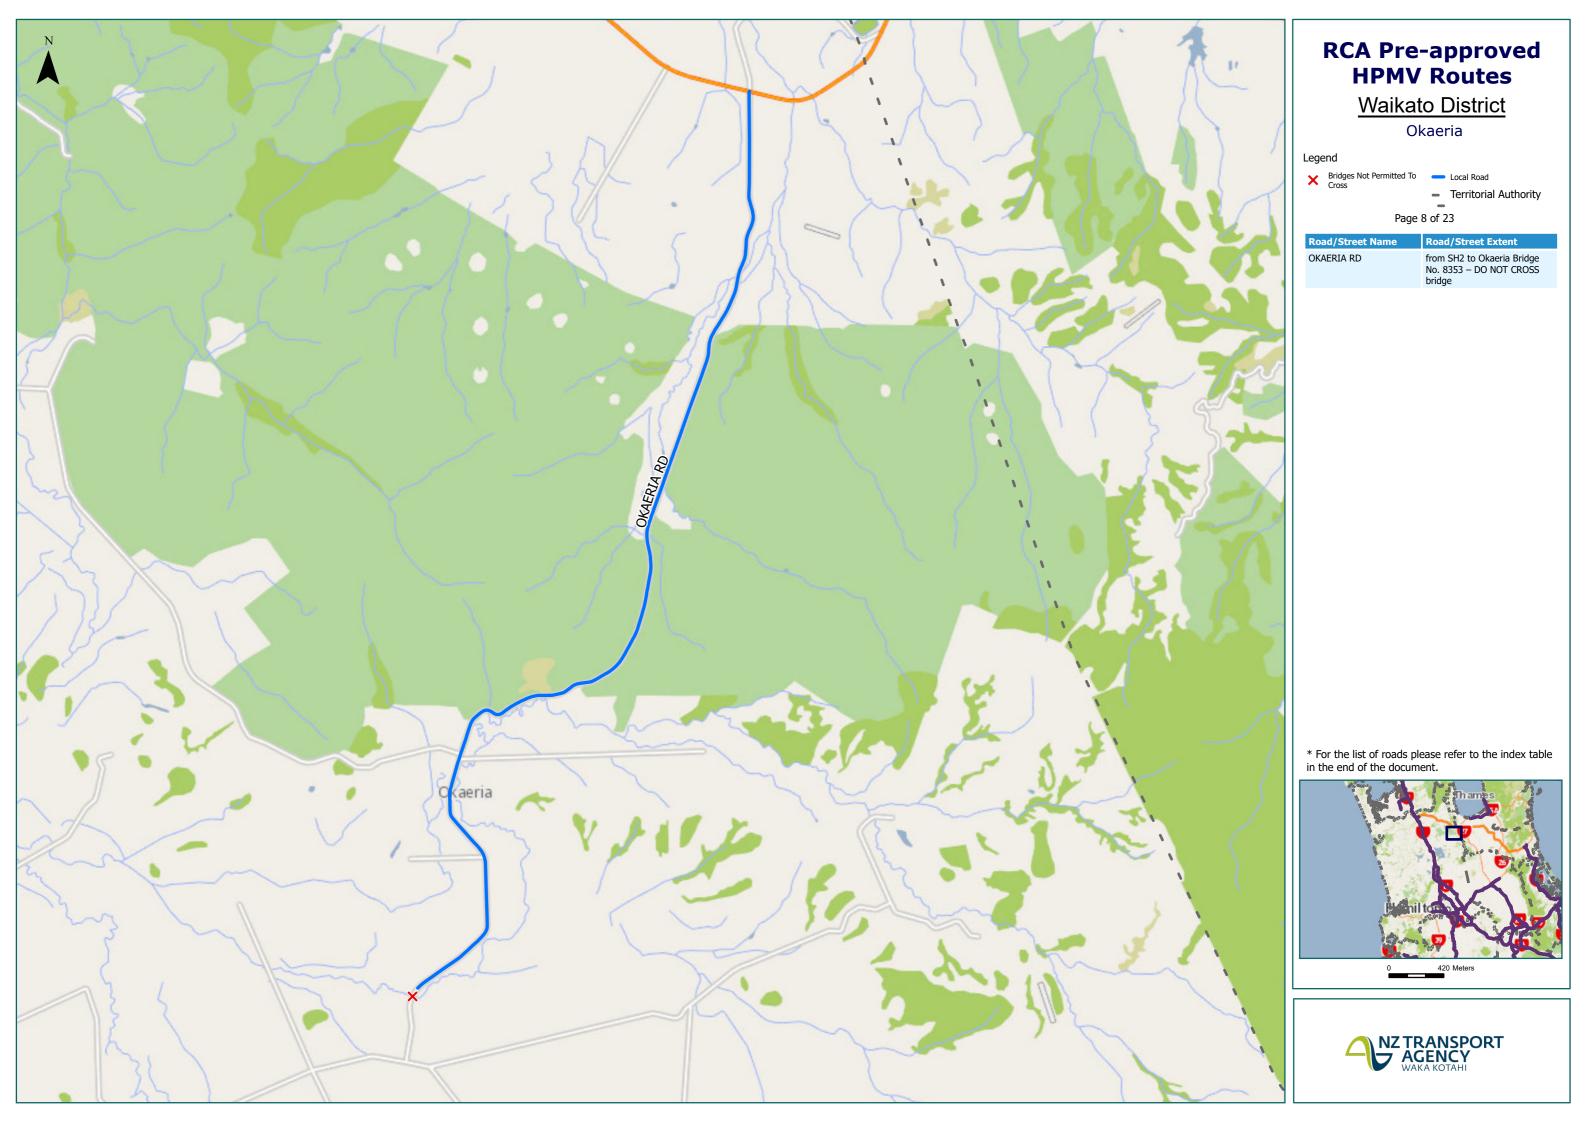

| Route Name                                                                              | Page |
|-----------------------------------------------------------------------------------------|------|
| MUNRO RD from POKENO RDAD to 6 MUNRO RD                                                 | 5    |
| NGARUAWAHIA RD from WHATAWHATA AVE to HOROTIU RD                                        | 14   |
| OHINEWAI SOUTH RD from TAHUNA RD to OHINEWAI SOUTH RD (RP0 to RP1504)                   | 11   |
| OKAERIA RD from SH2 to Okaeria Bridge No. 8353 – DO NOT CROSS bridge                    | 8    |
| OLD TAUPIRI RD from PENNY CRES to GREAT SOUTH RD (NORTH)                                | 13   |
| ORINI RD from NZ TIMBER to WHITIKAHU RD                                                 | 17   |
| PADDY RD (Full length)                                                                  | 9    |
| PAPARIMU RD from QUARRY ENTRANCE to DISTRICT BOUNDARY                                   | 6    |
| PARK AVE (HUNTLY) from HAKANOA ST to WIGHT ST                                           | 12   |
| PEACH RD from SH1B to BALLAED RD                                                        | 18   |
| PENNY CRES (PRIVATE) from OLD TAUPIRI RD to WATER TREATMENT PLANT                       | 13   |
| PIAKO ROAD from GORDONTON RD to DISTRICT BOUNDARY                                       | 18   |
| PLATT RD from SH26 to TAUWHARE RD                                                       | 18   |
| POKENO RD from GREAT SOUTH RD to RIDGE RD                                               | 3    |
| PUKEMOREMORE RD from VICTORIA RD to SCOTSMAN VALLEY RD                                  | 20   |
| PUKETAHA RD from GORDONTON ROAD to SH1B                                                 | 18   |
| RALPH RD from EAST MINE RD to FROST RD                                                  | 11   |
| RATA ST from MAHI RD to RIMU ST                                                         | 10   |
| RAWIRI RD from SH2 SOUTH to MANGATAWHIRI RD                                             | 6    |
| RAY WRIGHT ROAD from TUAKAU RD to UPPER QUEEN ST                                        | 2    |
| RESOLUTION DR from Horsham Downs RD up to SH1 ramp                                      | 16   |
| RIDGE ROAD from QUARRY ENTRANCE (POWERPOLE LHS) to NIKAU RD                             | 4    |
| RIVER RD (TUAKAU) from WHANGARATA RD to LAPWOOD RD (LIGHTPOLE LHS)                      | 3    |
| RIVERBANK RD from ROOSE RD to HORACE RUSSEL ROAD                                        | 5    |
| RIVERVIEW RD (HUNTLY) from SPEED RESTRICTION(Gleeson Quarries Entrance) to TAINUI BR RD | 12   |
| ROOSE ROAD from RIVERBANK RD to SH 1 OFF RAMP                                           | 5    |
| ROTOWARO RD from HARRIS ST RAB to PUKE COAL MINE ENTRANCE                               | 12   |
| RUAKURA ROAD from WEX exit/entry ramp up to Morrinsville rd intersection                | 18   |
| SELBY STREET (Full length)                                                              | 5    |
| SMEED RD from WHANGARATA RD to TRIG RD                                                  | 3    |
| SUMMERTIME LANE (Full length)                                                           | 9    |
| SWAN ROAD from WAERENGA RD to 206 SWAN RD (QUARRY ENTERANCE)                            | 10   |
| TAHUNA RD from OHINEWAI SOUTH RD to PAST FROST RD INTERSECTION(RP6104)                  | 11   |