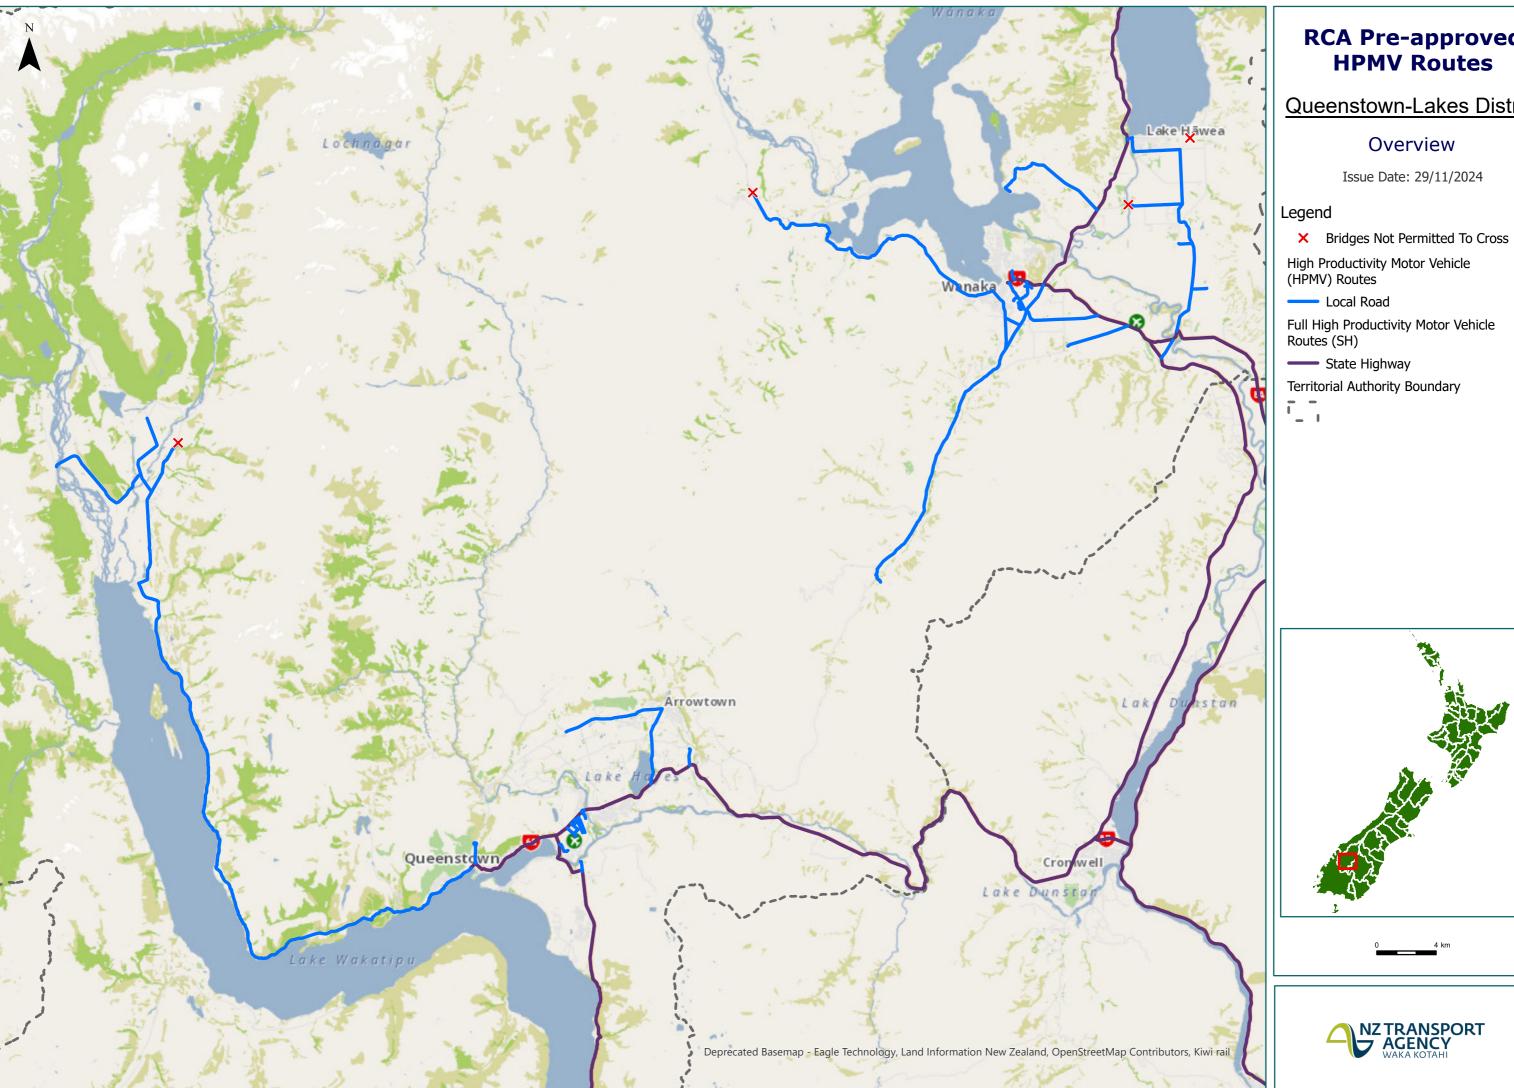

# RCA Pre-approved HPMV Routes

## **Queenstown-Lakes District**





# Lake Legend Local Road REES VAULEY BY GLENORCHY-PARADISE ROAD MULL STREET OBAN STREET GLENORCHY-QUEENSTOWN ROAD

### **RCA Pre-approved HPMV Routes**

**Queenstown-Lakes District** 

Glenorchy

Ridges Not Permitted To Territorial Authority
Cross Boundary

Page 1 of 10

| Road/Street Name             | Road/Street Extent                                                               |  |  |
|------------------------------|----------------------------------------------------------------------------------|--|--|
| GLENORCHY-PARADISE<br>ROAD   | from Mull St (Glenorchy) to<br>Lovers Leap Road<br>Intersection                  |  |  |
| GLENORCHY-QUEENSTOWN<br>ROAD | Full length