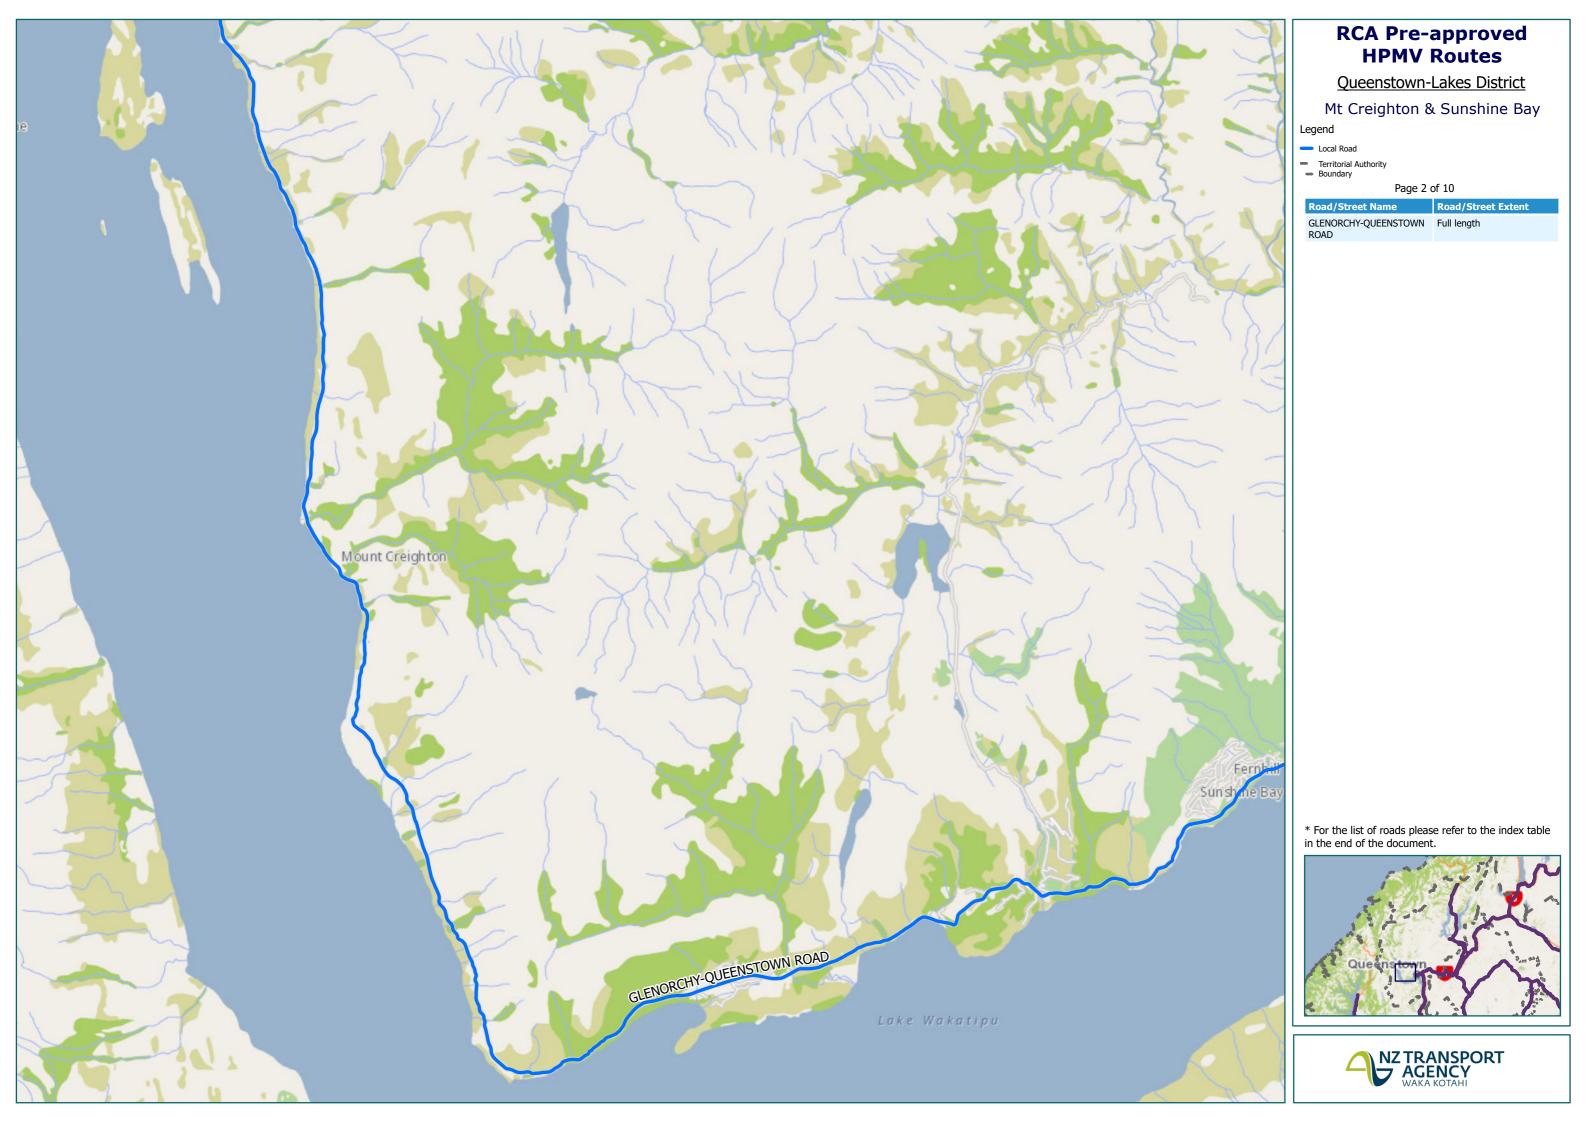

### **RCA Pre-approved HPMV Routes**

**Queenstown-Lakes District** 

Glenorchy

Ridges Not Permitted To Territorial Authority
Cross Boundary

Page 1 of 10

| Road/Street Name             | Road/Street Extent                                                               |  |  |
|------------------------------|----------------------------------------------------------------------------------|--|--|
| GLENORCHY-PARADISE<br>ROAD   | from Mull St (Glenorchy) to<br>Lovers Leap Road<br>Intersection                  |  |  |
| GLENORCHY-QUEENSTOWN<br>ROAD | Full length                                                                      |  |  |
| GLENORCHY-ROUTEBURN<br>ROAD  | Full length                                                                      |  |  |
| MULL STREET                  | Full length                                                                      |  |  |
| OBAN STREET                  | from Glenorchy-Queenstown<br>Road to Mull Street<br>Intersection                 |  |  |
| PRIORY ROAD                  | Full length                                                                      |  |  |
| REES VALLEY ROAD             | from Glenorchy Paradise Rd<br>to No. 375 Rees Valley Rd –<br>DO NOT CROSS bridge |  |  |