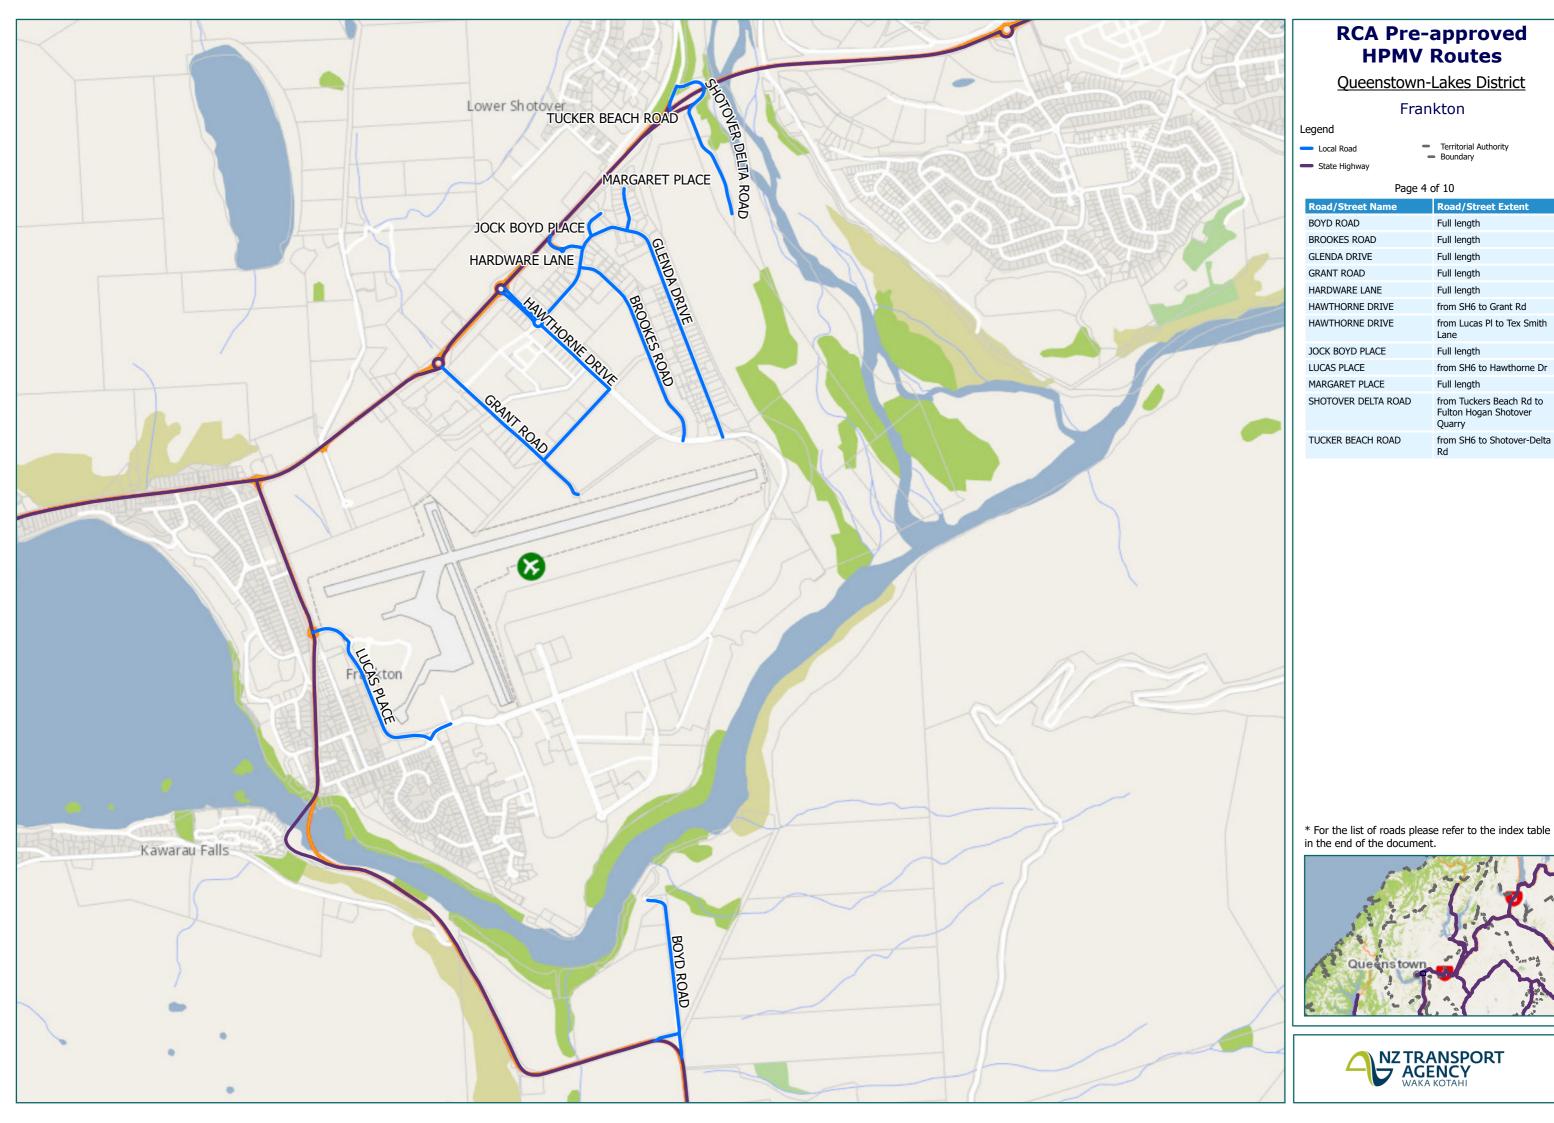

# Queenstown-Lakes District Map Index Page

| Route Name                                                                                                       | Page |
|------------------------------------------------------------------------------------------------------------------|------|
| ANDERSON ROAD from SH84 to No. 82 Anderson Road (RP 626)                                                         | 7    |
| ARROWTOWN-LAKE HAYES ROAD (Full length)                                                                          | 5    |
| BALLANTYNE ROAD (Full length)                                                                                    | 7    |
| BEACH STREET fromSH6A (Shotover St) to Lake Esplanade                                                            | 3    |
| BOYD ROAD (Full length)                                                                                          | 4    |
| BROOKES ROAD (Full length)                                                                                       | 4    |
| CAMP HILL ROAD from Kane Rd intersection to No. 217 Camphill Rd, DO NOT CROSS Hāwea River Bridge on Camp Hill Rd | 10   |
| CAPELL AVENUE from Domain Rd to SH6                                                                              | 10   |
| CARDRONA VALLEY ROAD from McDougall St to Tuohys Gully Rd intersection                                           | 7    |
| CEMETERY ROAD from Gladstone Rd to Domain Rd                                                                     | 10   |
| CHURCH ROAD (Full length)                                                                                        | 9    |
| CONNELL TERRACE (Full length)                                                                                    | 7    |
| DOMAIN ROAD (LAKE HAWEA) from Cemetery Road to Capell Avenue                                                     | 10   |
| ENDEAVOUR STREET (Full length)                                                                                   | 7    |
| ENTERPRISE DRIVE (Full length)                                                                                   | 7    |
| FREDERICK STREET (Full length)                                                                                   | 7    |
| GLADSTONE ROAD from Cemetery Rd to Hawea Flat, DO NOT CROSS Grandview Creek Bridge on Gladstone Rd               | 10   |
| GLENDA DRIVE (Full length)                                                                                       | 4    |
| GLENORCHY-PARADISE ROAD from Mull St (Glenorchy) to Lovers Leap Road Intersection                                | 1    |
| GLENORCHY-QUEENSTOWN ROAD (Full length)                                                                          | 1    |
| GLENORCHY-ROUTEBURN ROAD (Full length)                                                                           | 1    |
| GORDON ROAD (Full length)                                                                                        | 7    |
| GORGE ROAD from Shotover St to Industrial Place Intersection                                                     | 3    |
| GRANT ROAD (Full length)                                                                                         | 4    |
| HARDWARE LANE (Full length)                                                                                      | 4    |
| HAWTHORNE DRIVE from Lucas PI to Tex Smith Lane                                                                  | 4    |
| HAWTHORNE DRIVE from SH6 to Grant Rd                                                                             | 4    |
| INDUSTRIAL PLACE (Full length)                                                                                   | 3    |
| JOCK BOYD PLACE (Full length)                                                                                    | 4    |
| KANE ROAD from SH8A to Gladstone Rd                                                                              | 9    |
| LAKE ESPLANADE (Full length)                                                                                     | 3    |
| LUCAS PLACE from SH6 to Hawthorne Dr                                                                             | 4    |

| Route Name                                                                                                                                           | Page |
|------------------------------------------------------------------------------------------------------------------------------------------------------|------|
| MALAGHANS ROAD from Arrowtown-Lake Hayes Road to Coronet Peak Station Road (RP 12069 to RP 5268)                                                     | 5    |
| MARGARET PLACE (Full length)                                                                                                                         | 4    |
| MAUNGAWERA VALLEY ROAD from Albert Town Rd to Mt Burke Station                                                                                       | 10   |
| MCDONNELL ROAD from SH6 (RP 4463) to gravel stockpile (RP 3304) – South of Hogans Gully Rd                                                           | 5    |
| MCDOUGALL STREET (Full length)                                                                                                                       | 7    |
| MOUNT BARKER ROAD from SH6 to No. 446 Mt Barker Rd                                                                                                   | 9    |
| MULL STREET (Full length)                                                                                                                            | 1    |
| OBAN STREET from Glenorchy-Queenstown Road to Mull Street Intersection                                                                               | 1    |
| ORCHARD ROAD (Full length)                                                                                                                           | 7    |
| PRIORY ROAD (Full length)                                                                                                                            | 1    |
| REES VALLEY ROAD from Glenorchy Paradise Rd to No. 375 Rees Valley Rd – DO NOT CROSS bridge                                                          | 1    |
| RIVERBANK ROAD from SH84 to Cardrona Valley Rd                                                                                                       | 7    |
| SHOTOVER DELTA ROAD from Tuckers Beach Rd to Fulton Hogan Shotover Quarry                                                                            | 4    |
| SHOTOVER STREET from SH6A to Gorge Rd                                                                                                                | 3    |
| SIR CLIFF SKEGGS DRIVE (Full length)                                                                                                                 | 7    |
| SIR TIM WALLIS DRIVE (Full length)                                                                                                                   | 7    |
| SMALL ROAD (Full length)                                                                                                                             | 9    |
| TUCKER BEACH ROAD from SH6 to Shotover-Delta Rd                                                                                                      | 4    |
| TUOHYS GULLY ROAD (Full length)                                                                                                                      | 8    |
| VENTURE CRESCENT (Full length)                                                                                                                       | 7    |
| WANAKA-MOUNT ASPIRING ROAD from McDougall Street to No. 2211 Wanaka-Mt Aspiring Road - DO NOT CROSS Speargrass Creek Bridge on Wānaka-Mt Aspiring Rd | 6    |
| WATKINS ROAD (Full length)                                                                                                                           | 10   |