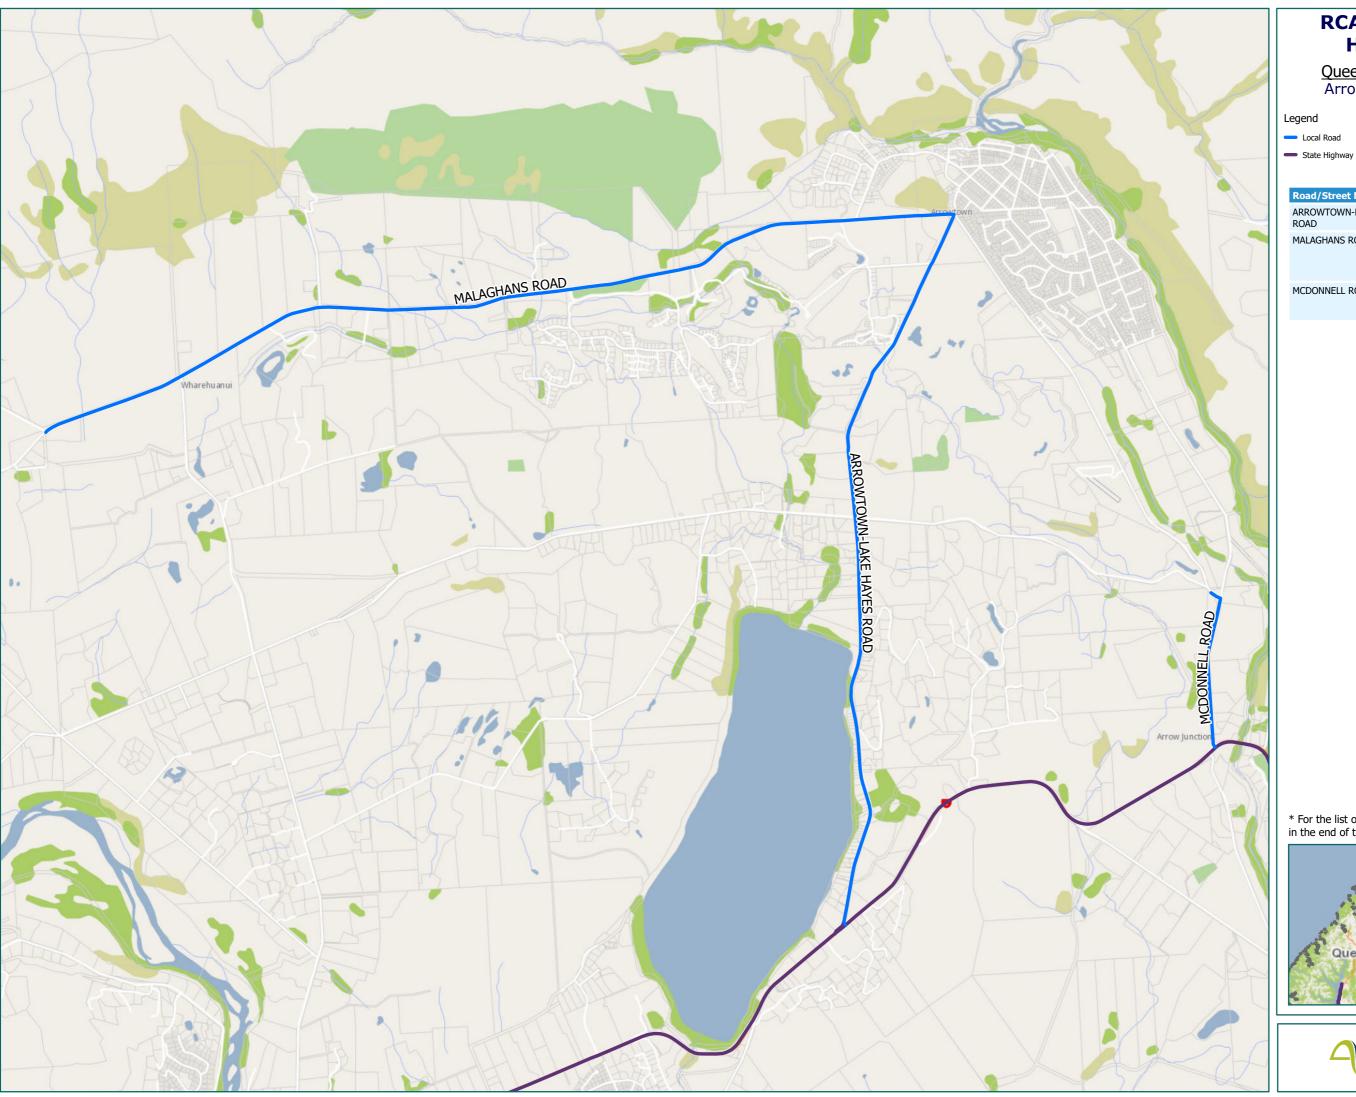

### **RCA Pre-approved HPMV Routes**

Queenstown-Lakes District
Arrowtown & Lake Hayes
& Wharehuanui

Local Road

Territorial AuthorityBoundary

Page 5 of 10

| Road/Street Name             | Road/Street Extent                                                                         |
|------------------------------|--------------------------------------------------------------------------------------------|
| ARROWTOWN-LAKE HAYES<br>ROAD | Full length                                                                                |
| MALAGHANS ROAD               | from Arrowtown-Lake Hayes<br>Road to Coronet Peak<br>Station Road (RP 12069 to<br>RP 5268) |
| MCDONNELL ROAD               | from SH6 (RP 4463) to<br>gravel stockpile (RP 3304) –<br>South of Hogans Gully Rd          |

# Queenstown-Lakes District Map Index Page

| Route Name                                                                                                       | Page |
|------------------------------------------------------------------------------------------------------------------|------|
| ANDERSON ROAD from SH84 to No. 82 Anderson Road (RP 626)                                                         | 7    |
| ARROWTOWN-LAKE HAYES ROAD (Full length)                                                                          | 5    |
| BALLANTYNE ROAD (Full length)                                                                                    | 7    |
| BEACH STREET fromSH6A (Shotover St) to Lake Esplanade                                                            | 3    |
| BOYD ROAD (Full length)                                                                                          | 4    |
| BROOKES ROAD (Full length)                                                                                       | 4    |
| CAMP HILL ROAD from Kane Rd intersection to No. 217 Camphill Rd, DO NOT CROSS Hāwea River Bridge on Camp Hill Rd | 10   |
| CAPELL AVENUE from Domain Rd to SH6                                                                              | 10   |
| CARDRONA VALLEY ROAD from McDougall St to Tuohys Gully Rd intersection                                           | 7    |
| CEMETERY ROAD from Gladstone Rd to Domain Rd                                                                     | 10   |
| CHURCH ROAD (Full length)                                                                                        | 9    |
| CONNELL TERRACE (Full length)                                                                                    | 7    |
| DOMAIN ROAD (LAKE HAWEA) from Cemetery Road to Capell Avenue                                                     | 10   |
| ENDEAVOUR STREET (Full length)                                                                                   | 7    |
| ENTERPRISE DRIVE (Full length)                                                                                   | 7    |
| FREDERICK STREET (Full length)                                                                                   | 7    |
| GLADSTONE ROAD from Cemetery Rd to Hawea Flat, DO NOT CROSS Grandview Creek Bridge on Gladstone Rd               | 10   |
| GLENDA DRIVE (Full length)                                                                                       | 4    |
| GLENORCHY-PARADISE ROAD from Mull St (Glenorchy) to Lovers Leap Road Intersection                                | 1    |
| GLENORCHY-QUEENSTOWN ROAD (Full length)                                                                          | 1    |
| GLENORCHY-ROUTEBURN ROAD (Full length)                                                                           | 1    |
| GORDON ROAD (Full length)                                                                                        | 7    |
| GORGE ROAD from Shotover St to Industrial Place Intersection                                                     | 3    |
| GRANT ROAD (Full length)                                                                                         | 4    |
| HARDWARE LANE (Full length)                                                                                      | 4    |
| HAWTHORNE DRIVE from Lucas PI to Tex Smith Lane                                                                  | 4    |
| HAWTHORNE DRIVE from SH6 to Grant Rd                                                                             | 4    |
| INDUSTRIAL PLACE (Full length)                                                                                   | 3    |
| JOCK BOYD PLACE (Full length)                                                                                    | 4    |
| KANE ROAD from SH8A to Gladstone Rd                                                                              | 9    |
| LAKE ESPLANADE (Full length)                                                                                     | 3    |
| LUCAS PLACE from SH6 to Hawthorne Dr                                                                             | 4    |

| Route Name                                                                                                                                           | Page |
|------------------------------------------------------------------------------------------------------------------------------------------------------|------|
| MALAGHANS ROAD from Arrowtown-Lake Hayes Road to Coronet Peak Station Road (RP 12069 to RP 5268)                                                     | 5    |
| MARGARET PLACE (Full length)                                                                                                                         | 4    |
| MAUNGAWERA VALLEY ROAD from Albert Town Rd to Mt Burke Station                                                                                       | 10   |
| MCDONNELL ROAD from SH6 (RP 4463) to gravel stockpile (RP 3304) – South of Hogans Gully Rd                                                           | 5    |
| MCDOUGALL STREET (Full length)                                                                                                                       | 7    |
| MOUNT BARKER ROAD from SH6 to No. 446 Mt Barker Rd                                                                                                   | 9    |
| MULL STREET (Full length)                                                                                                                            | 1    |
| OBAN STREET from Glenorchy-Queenstown Road to Mull Street Intersection                                                                               | 1    |
| ORCHARD ROAD (Full length)                                                                                                                           | 7    |
| PRIORY ROAD (Full length)                                                                                                                            | 1    |
| REES VALLEY ROAD from Glenorchy Paradise Rd to No. 375 Rees Valley Rd – DO NOT CROSS bridge                                                          | 1    |
| RIVERBANK ROAD from SH84 to Cardrona Valley Rd                                                                                                       | 7    |
| SHOTOVER DELTA ROAD from Tuckers Beach Rd to Fulton Hogan Shotover Quarry                                                                            | 4    |
| SHOTOVER STREET from SH6A to Gorge Rd                                                                                                                | 3    |
| SIR CLIFF SKEGGS DRIVE (Full length)                                                                                                                 | 7    |
| SIR TIM WALLIS DRIVE (Full length)                                                                                                                   | 7    |
| SMALL ROAD (Full length)                                                                                                                             | 9    |
| TUCKER BEACH ROAD from SH6 to Shotover-Delta Rd                                                                                                      | 4    |
| TUOHYS GULLY ROAD (Full length)                                                                                                                      | 8    |
| VENTURE CRESCENT (Full length)                                                                                                                       | 7    |
| WANAKA-MOUNT ASPIRING ROAD from McDougall Street to No. 2211 Wanaka-Mt Aspiring Road - DO NOT CROSS Speargrass Creek Bridge on Wānaka-Mt Aspiring Rd | 6    |
| WATKINS ROAD (Full length)                                                                                                                           | 10   |