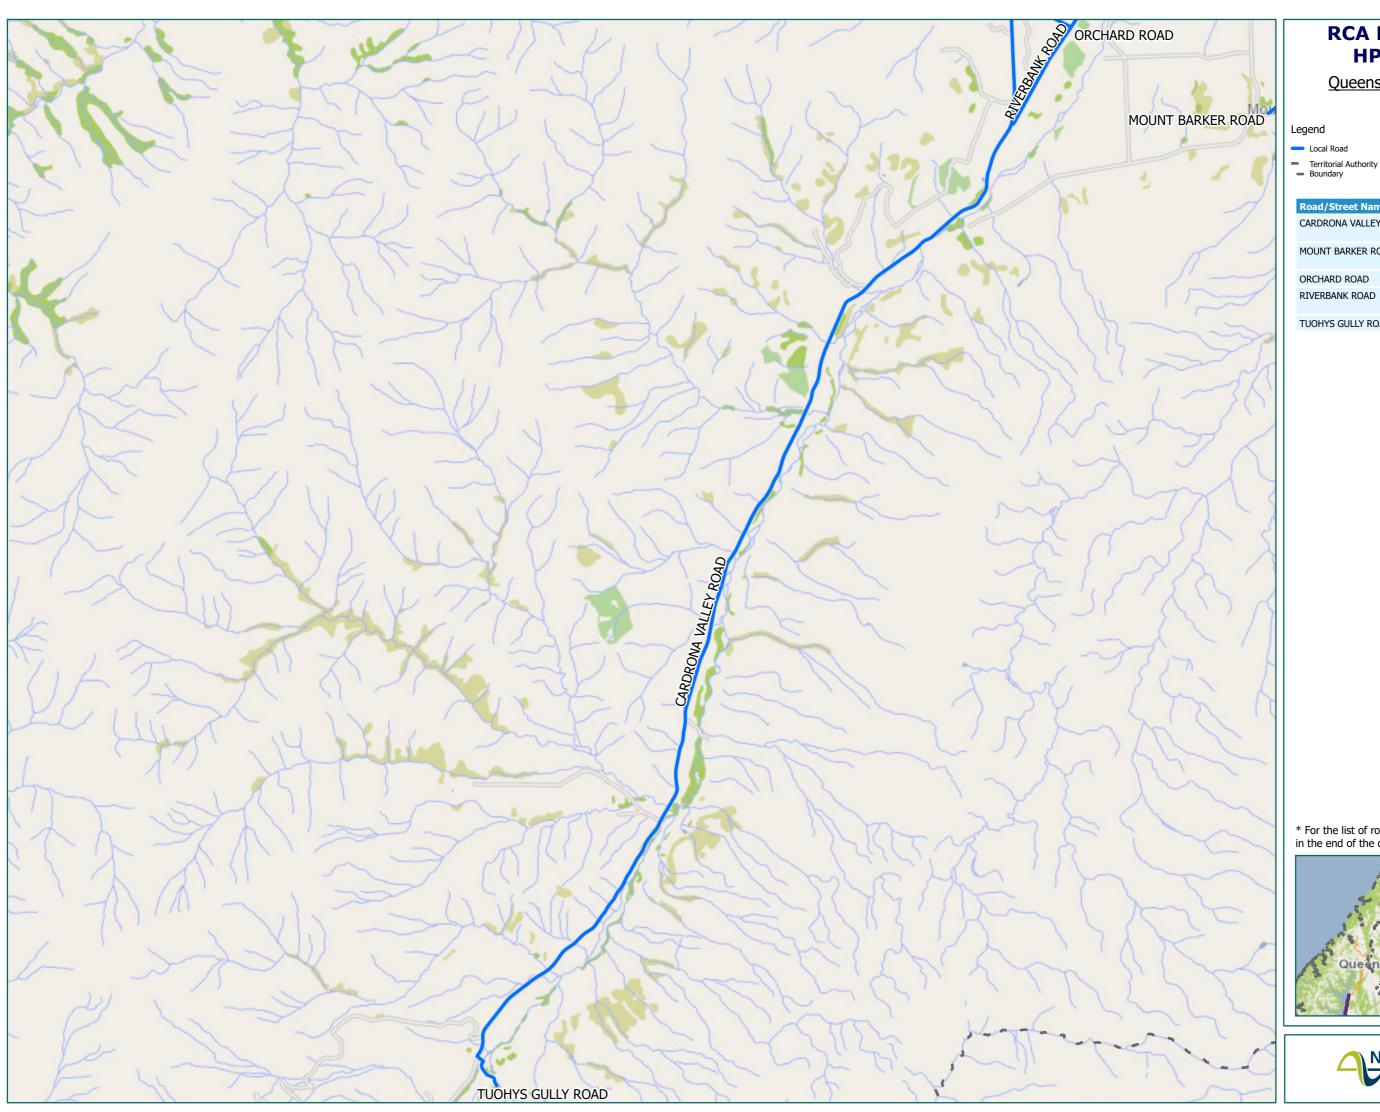

# RCA Pre-approved HPMV Routes

Queenstown-Lakes District

Cardrona

Page 8 of 10

| Road/Street Name     | Road/Street Extent                                   |
|----------------------|------------------------------------------------------|
| CARDRONA VALLEY ROAD | from McDougall St to Tuohys<br>Gully Rd intersection |
| OUNT BARKER ROAD     | from SH6 to No. 446 Mt<br>Barker Rd                  |
| ORCHARD ROAD         | Full length                                          |
| RIVERBANK ROAD       | from SH84 to Cardrona<br>Valley Rd                   |
| TUOHYS GULLY ROAD    | Full length                                          |

# Queenstown-Lakes District Map Index Page

| Route Name                                                                                                       | Page |
|------------------------------------------------------------------------------------------------------------------|------|
| ANDERSON ROAD from SH84 to No. 82 Anderson Road (RP 626)                                                         | 7    |
| ARROWTOWN-LAKE HAYES ROAD (Full length)                                                                          | 5    |
| BALLANTYNE ROAD (Full length)                                                                                    | 7    |
| BEACH STREET fromSH6A (Shotover St) to Lake Esplanade                                                            | 3    |
| BOYD ROAD (Full length)                                                                                          | 4    |
| BROOKES ROAD (Full length)                                                                                       | 4    |
| CAMP HILL ROAD from Kane Rd intersection to No. 217 Camphill Rd, DO NOT CROSS Hāwea River Bridge on Camp Hill Rd | 10   |
| CAPELL AVENUE from Domain Rd to SH6                                                                              | 10   |
| CARDRONA VALLEY ROAD from McDougall St to Tuohys Gully Rd intersection                                           | 7    |
| CEMETERY ROAD from Gladstone Rd to Domain Rd                                                                     | 10   |
| CHURCH ROAD (Full length)                                                                                        | 9    |
| CONNELL TERRACE (Full length)                                                                                    | 7    |
| DOMAIN ROAD (LAKE HAWEA) from Cemetery Road to Capell Avenue                                                     | 10   |
| ENDEAVOUR STREET (Full length)                                                                                   | 7    |
| ENTERPRISE DRIVE (Full length)                                                                                   | 7    |
| FREDERICK STREET (Full length)                                                                                   | 7    |
| GLADSTONE ROAD from Cemetery Rd to Hawea Flat, DO NOT CROSS Grandview Creek Bridge on Gladstone Rd               | 10   |
| GLENDA DRIVE (Full length)                                                                                       | 4    |
| GLENORCHY-PARADISE ROAD from Mull St (Glenorchy) to Lovers Leap Road Intersection                                | 1    |
| GLENORCHY-QUEENSTOWN ROAD (Full length)                                                                          | 1    |
| GLENORCHY-ROUTEBURN ROAD (Full length)                                                                           | 1    |
| GORDON ROAD (Full length)                                                                                        | 7    |
| GORGE ROAD from Shotover St to Industrial Place Intersection                                                     | 3    |
| GRANT ROAD (Full length)                                                                                         | 4    |
| HARDWARE LANE (Full length)                                                                                      | 4    |
| HAWTHORNE DRIVE from Lucas PI to Tex Smith Lane                                                                  | 4    |
| HAWTHORNE DRIVE from SH6 to Grant Rd                                                                             | 4    |
| INDUSTRIAL PLACE (Full length)                                                                                   | 3    |
| JOCK BOYD PLACE (Full length)                                                                                    | 4    |
| KANE ROAD from SH8A to Gladstone Rd                                                                              | 9    |
| LAKE ESPLANADE (Full length)                                                                                     | 3    |
| LUCAS PLACE from SH6 to Hawthorne Dr                                                                             | 4    |

| Route Name                                                                                                                                           | Page |
|------------------------------------------------------------------------------------------------------------------------------------------------------|------|
| MALAGHANS ROAD from Arrowtown-Lake Hayes Road to Coronet Peak Station Road (RP 12069 to RP 5268)                                                     | 5    |
| MARGARET PLACE (Full length)                                                                                                                         | 4    |
| MAUNGAWERA VALLEY ROAD from Albert Town Rd to Mt Burke Station                                                                                       | 10   |
| MCDONNELL ROAD from SH6 (RP 4463) to gravel stockpile (RP 3304) – South of Hogans Gully Rd                                                           | 5    |
| MCDOUGALL STREET (Full length)                                                                                                                       | 7    |
| MOUNT BARKER ROAD from SH6 to No. 446 Mt Barker Rd                                                                                                   | 9    |
| MULL STREET (Full length)                                                                                                                            | 1    |
| OBAN STREET from Glenorchy-Queenstown Road to Mull Street Intersection                                                                               | 1    |
| ORCHARD ROAD (Full length)                                                                                                                           | 7    |
| PRIORY ROAD (Full length)                                                                                                                            | 1    |
| REES VALLEY ROAD from Glenorchy Paradise Rd to No. 375 Rees Valley Rd – DO NOT CROSS bridge                                                          | 1    |
| RIVERBANK ROAD from SH84 to Cardrona Valley Rd                                                                                                       | 7    |
| SHOTOVER DELTA ROAD from Tuckers Beach Rd to Fulton Hogan Shotover Quarry                                                                            | 4    |
| SHOTOVER STREET from SH6A to Gorge Rd                                                                                                                | 3    |
| SIR CLIFF SKEGGS DRIVE (Full length)                                                                                                                 | 7    |
| SIR TIM WALLIS DRIVE (Full length)                                                                                                                   | 7    |
| SMALL ROAD (Full length)                                                                                                                             | 9    |
| TUCKER BEACH ROAD from SH6 to Shotover-Delta Rd                                                                                                      | 4    |
| TUOHYS GULLY ROAD (Full length)                                                                                                                      | 8    |
| VENTURE CRESCENT (Full length)                                                                                                                       | 7    |
| WANAKA-MOUNT ASPIRING ROAD from McDougall Street to No. 2211 Wanaka-Mt Aspiring Road - DO NOT CROSS Speargrass Creek Bridge on Wānaka-Mt Aspiring Rd | 6    |
| WATKINS ROAD (Full length)                                                                                                                           | 10   |