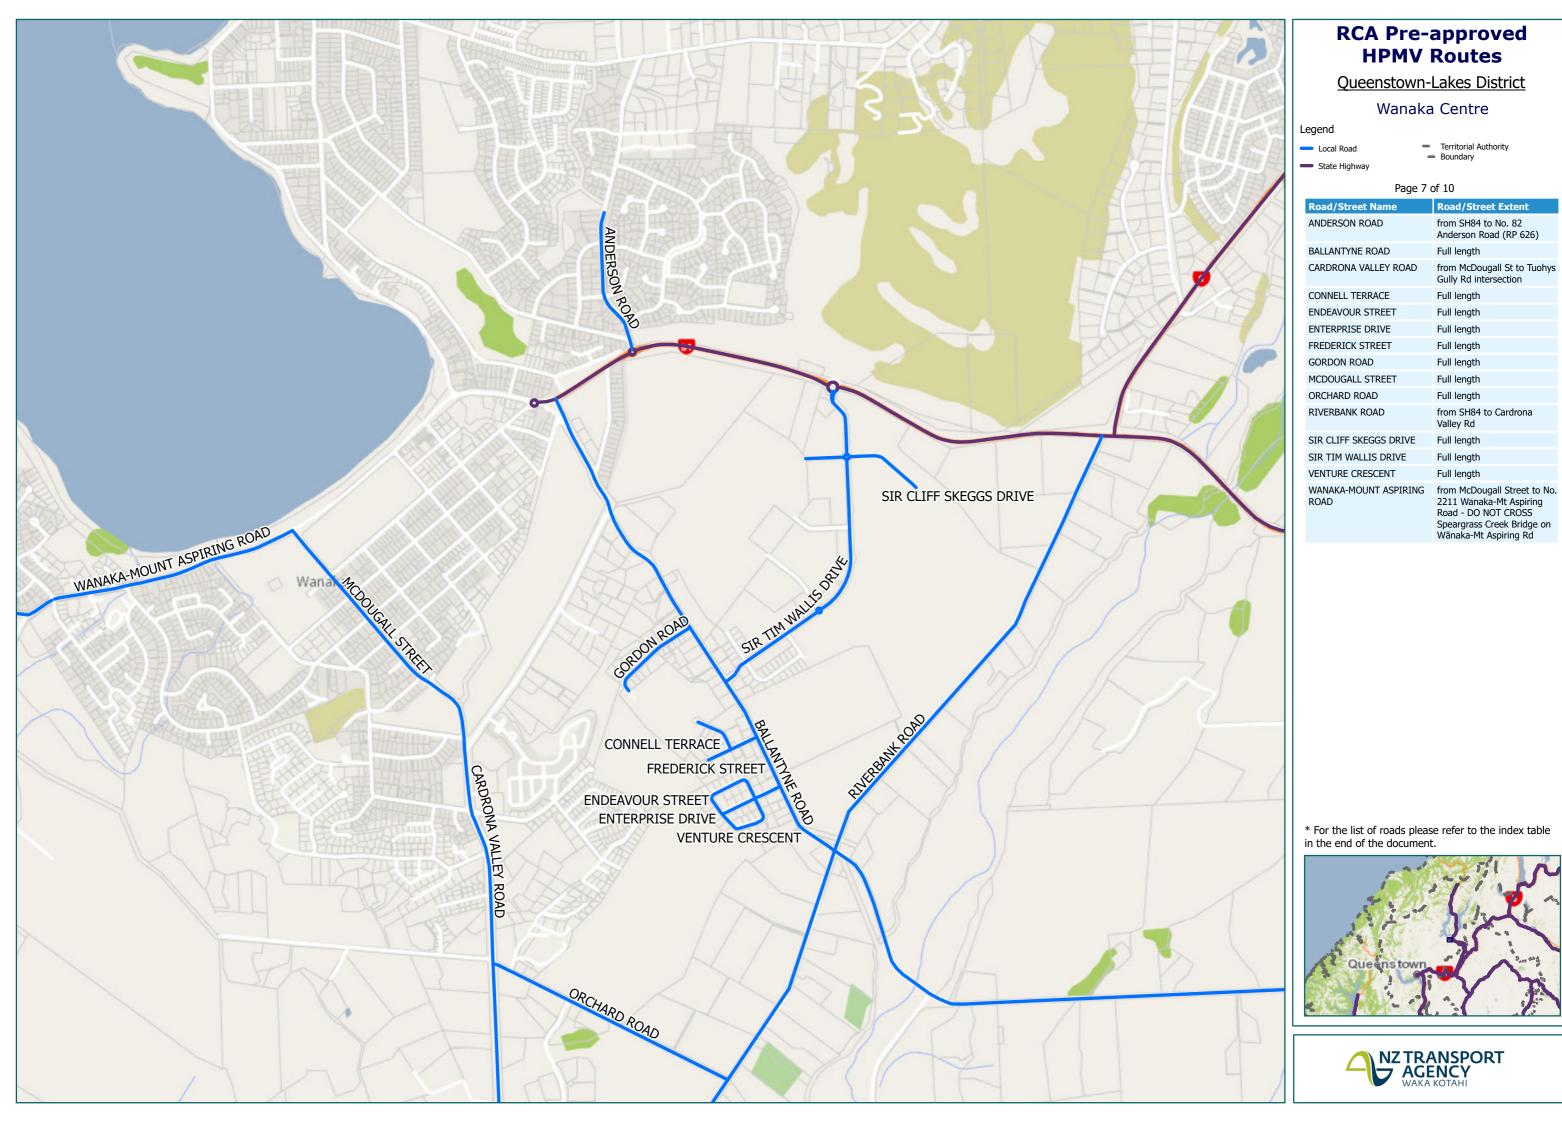

# Queenstown-Lakes District Map Index Page

| Route Name                                                                                                       | Page |
|------------------------------------------------------------------------------------------------------------------|------|
| ANDERSON ROAD from SH84 to No. 82 Anderson Road (RP 626)                                                         | 7    |
| ARROWTOWN-LAKE HAYES ROAD (Full length)                                                                          | 5    |
| BALLANTYNE ROAD (Full length)                                                                                    | 7    |
| BEACH STREET fromSH6A (Shotover St) to Lake Esplanade                                                            | 3    |
| BOYD ROAD (Full length)                                                                                          | 4    |
| BROOKES ROAD (Full length)                                                                                       | 4    |
| CAMP HILL ROAD from Kane Rd intersection to No. 217 Camphill Rd, DO NOT CROSS Hāwea River Bridge on Camp Hill Rd | 10   |
| CAPELL AVENUE from Domain Rd to SH6                                                                              | 10   |
| CARDRONA VALLEY ROAD from McDougall St to Tuohys Gully Rd intersection                                           | 7    |
| CEMETERY ROAD from Gladstone Rd to Domain Rd                                                                     | 10   |
| CHURCH ROAD (Full length)                                                                                        | 9    |
| CONNELL TERRACE (Full length)                                                                                    | 7    |
| DOMAIN ROAD (LAKE HAWEA) from Cemetery Road to Capell Avenue                                                     | 10   |
| ENDEAVOUR STREET (Full length)                                                                                   | 7    |
| ENTERPRISE DRIVE (Full length)                                                                                   | 7    |
| FREDERICK STREET (Full length)                                                                                   | 7    |
| GLADSTONE ROAD from Cemetery Rd to Hawea Flat, DO NOT CROSS Grandview Creek Bridge on Gladstone Rd               | 10   |
| GLENDA DRIVE (Full length)                                                                                       | 4    |
| GLENORCHY-PARADISE ROAD from Mull St (Glenorchy) to Lovers Leap Road Intersection                                | 1    |
| GLENORCHY-QUEENSTOWN ROAD (Full length)                                                                          | 1    |
| GLENORCHY-ROUTEBURN ROAD (Full length)                                                                           | 1    |
| GORDON ROAD (Full length)                                                                                        | 7    |
| GORGE ROAD from Shotover St to Industrial Place Intersection                                                     | 3    |
| GRANT ROAD (Full length)                                                                                         | 4    |
| HARDWARE LANE (Full length)                                                                                      | 4    |
| HAWTHORNE DRIVE from Lucas PI to Tex Smith Lane                                                                  | 4    |
| HAWTHORNE DRIVE from SH6 to Grant Rd                                                                             | 4    |
| INDUSTRIAL PLACE (Full length)                                                                                   | 3    |
| JOCK BOYD PLACE (Full length)                                                                                    | 4    |
| KANE ROAD from SH8A to Gladstone Rd                                                                              | 9    |
| LAKE ESPLANADE (Full length)                                                                                     | 3    |
| LUCAS PLACE from SH6 to Hawthorne Dr                                                                             | 4    |

| Route Name                                                                                                                                           | Page |
|------------------------------------------------------------------------------------------------------------------------------------------------------|------|
| MALAGHANS ROAD from Arrowtown-Lake Hayes Road to Coronet Peak Station Road (RP 12069 to RP 5268)                                                     | 5    |
| MARGARET PLACE (Full length)                                                                                                                         | 4    |
| MAUNGAWERA VALLEY ROAD from Albert Town Rd to Mt Burke Station                                                                                       | 10   |
| MCDONNELL ROAD from SH6 (RP 4463) to gravel stockpile (RP 3304) – South of Hogans Gully Rd                                                           | 5    |
| MCDOUGALL STREET (Full length)                                                                                                                       | 7    |
| MOUNT BARKER ROAD from SH6 to No. 446 Mt Barker Rd                                                                                                   | 9    |
| MULL STREET (Full length)                                                                                                                            | 1    |
| OBAN STREET from Glenorchy-Queenstown Road to Mull Street Intersection                                                                               | 1    |
| ORCHARD ROAD (Full length)                                                                                                                           | 7    |
| PRIORY ROAD (Full length)                                                                                                                            | 1    |
| REES VALLEY ROAD from Glenorchy Paradise Rd to No. 375 Rees Valley Rd – DO NOT CROSS bridge                                                          | 1    |
| RIVERBANK ROAD from SH84 to Cardrona Valley Rd                                                                                                       | 7    |
| SHOTOVER DELTA ROAD from Tuckers Beach Rd to Fulton Hogan Shotover Quarry                                                                            | 4    |
| SHOTOVER STREET from SH6A to Gorge Rd                                                                                                                | 3    |
| SIR CLIFF SKEGGS DRIVE (Full length)                                                                                                                 | 7    |
| SIR TIM WALLIS DRIVE (Full length)                                                                                                                   | 7    |
| SMALL ROAD (Full length)                                                                                                                             | 9    |
| TUCKER BEACH ROAD from SH6 to Shotover-Delta Rd                                                                                                      | 4    |
| TUOHYS GULLY ROAD (Full length)                                                                                                                      | 8    |
| VENTURE CRESCENT (Full length)                                                                                                                       | 7    |
| WANAKA-MOUNT ASPIRING ROAD from McDougall Street to No. 2211 Wanaka-Mt Aspiring Road - DO NOT CROSS Speargrass Creek Bridge on Wānaka-Mt Aspiring Rd | 6    |
| WATKINS ROAD (Full length)                                                                                                                           | 10   |