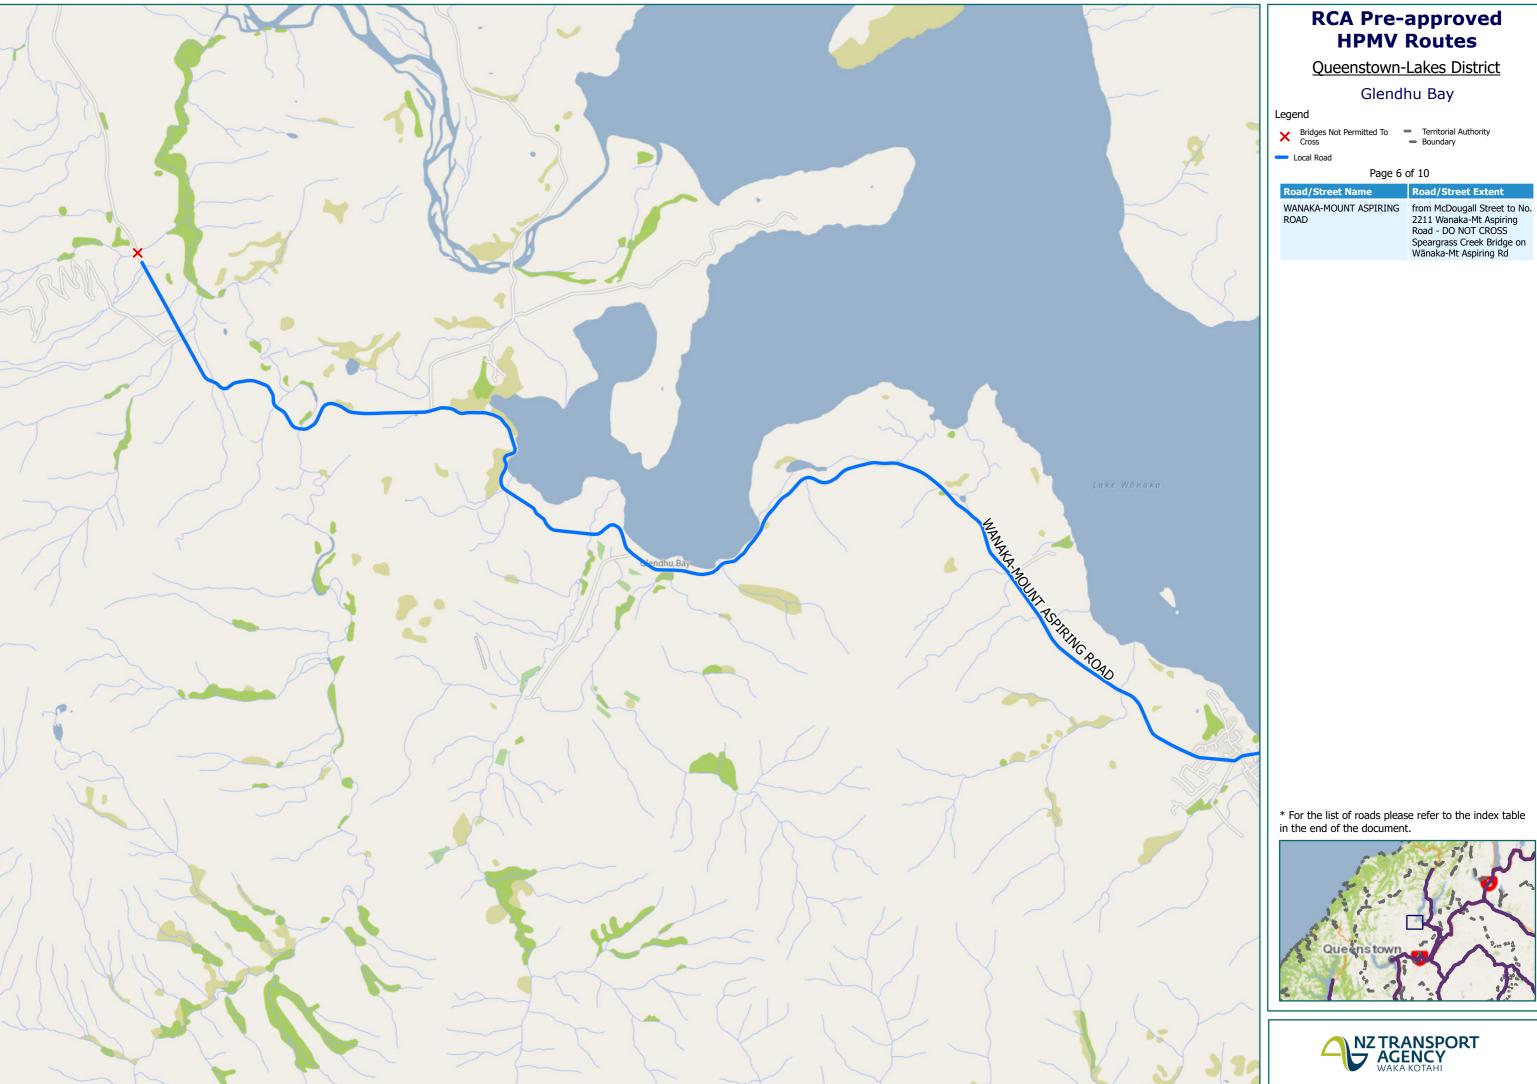

| Route Name                                                                                                                                           | Page |
|------------------------------------------------------------------------------------------------------------------------------------------------------|------|
| MALAGHANS ROAD from Arrowtown-Lake Hayes Road to Coronet Peak Station Road (RP 12069 to RP 5268)                                                     | 5    |
| MARGARET PLACE (Full length)                                                                                                                         | 4    |
| MAUNGAWERA VALLEY ROAD from Albert Town Rd to Mt Burke Station                                                                                       | 10   |
| MCDONNELL ROAD from SH6 (RP 4463) to gravel stockpile (RP 3304) – South of Hogans Gully Rd                                                           | 5    |
| MCDOUGALL STREET (Full length)                                                                                                                       | 7    |
| MOUNT BARKER ROAD from SH6 to No. 446 Mt Barker Rd                                                                                                   | 9    |
| MULL STREET (Full length)                                                                                                                            | 1    |
| OBAN STREET from Glenorchy-Queenstown Road to Mull Street Intersection                                                                               | 1    |
| ORCHARD ROAD (Full length)                                                                                                                           | 7    |
| PRIORY ROAD (Full length)                                                                                                                            | 1    |
| REES VALLEY ROAD from Glenorchy Paradise Rd to No. 375 Rees Valley Rd – DO NOT CROSS bridge                                                          | 1    |
| RIVERBANK ROAD from SH84 to Cardrona Valley Rd                                                                                                       | 7    |
| SHOTOVER DELTA ROAD from Tuckers Beach Rd to Fulton Hogan Shotover Quarry                                                                            | 4    |
| SHOTOVER STREET from SH6A to Gorge Rd                                                                                                                | 3    |
| SIR CLIFF SKEGGS DRIVE (Full length)                                                                                                                 | 7    |
| SIR TIM WALLIS DRIVE (Full length)                                                                                                                   | 7    |
| SMALL ROAD (Full length)                                                                                                                             | 9    |
| TUCKER BEACH ROAD from SH6 to Shotover-Delta Rd                                                                                                      | 4    |
| TUOHYS GULLY ROAD (Full length)                                                                                                                      | 8    |
| VENTURE CRESCENT (Full length)                                                                                                                       | 7    |
| WANAKA-MOUNT ASPIRING ROAD from McDougall Street to No. 2211 Wanaka-Mt Aspiring Road - DO NOT CROSS Speargrass Creek Bridge on Wānaka-Mt Aspiring Rd | 6    |
| WATKINS ROAD (Full length)                                                                                                                           | 10   |