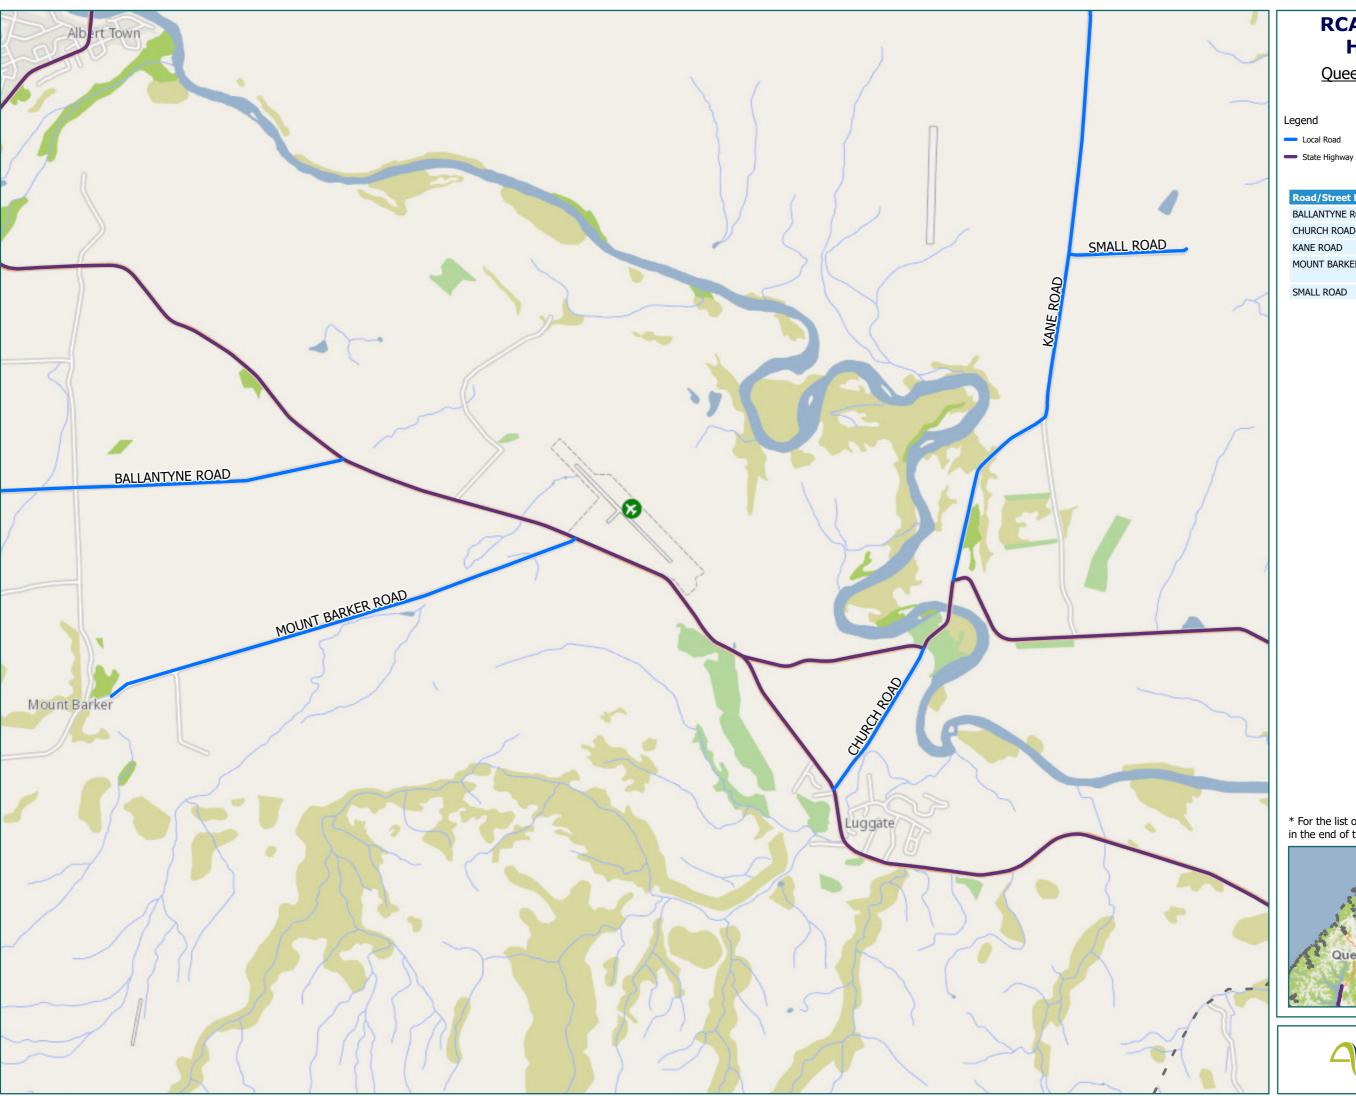

#### **RCA Pre-approved HPMV Routes**

**Queenstown-Lakes District** 

Luggate

Territorial AuthorityBoundary

Page 9 of 10

| Road/Street Name  | Road/Street Extent                  |
|-------------------|-------------------------------------|
| BALLANTYNE ROAD   | Full length                         |
| CHURCH ROAD       | Full length                         |
| KANE ROAD         | from SH8A to Gladstone Rd           |
| MOUNT BARKER ROAD | from SH6 to No. 446 Mt<br>Barker Rd |
| SMALL ROAD        | Full length                         |