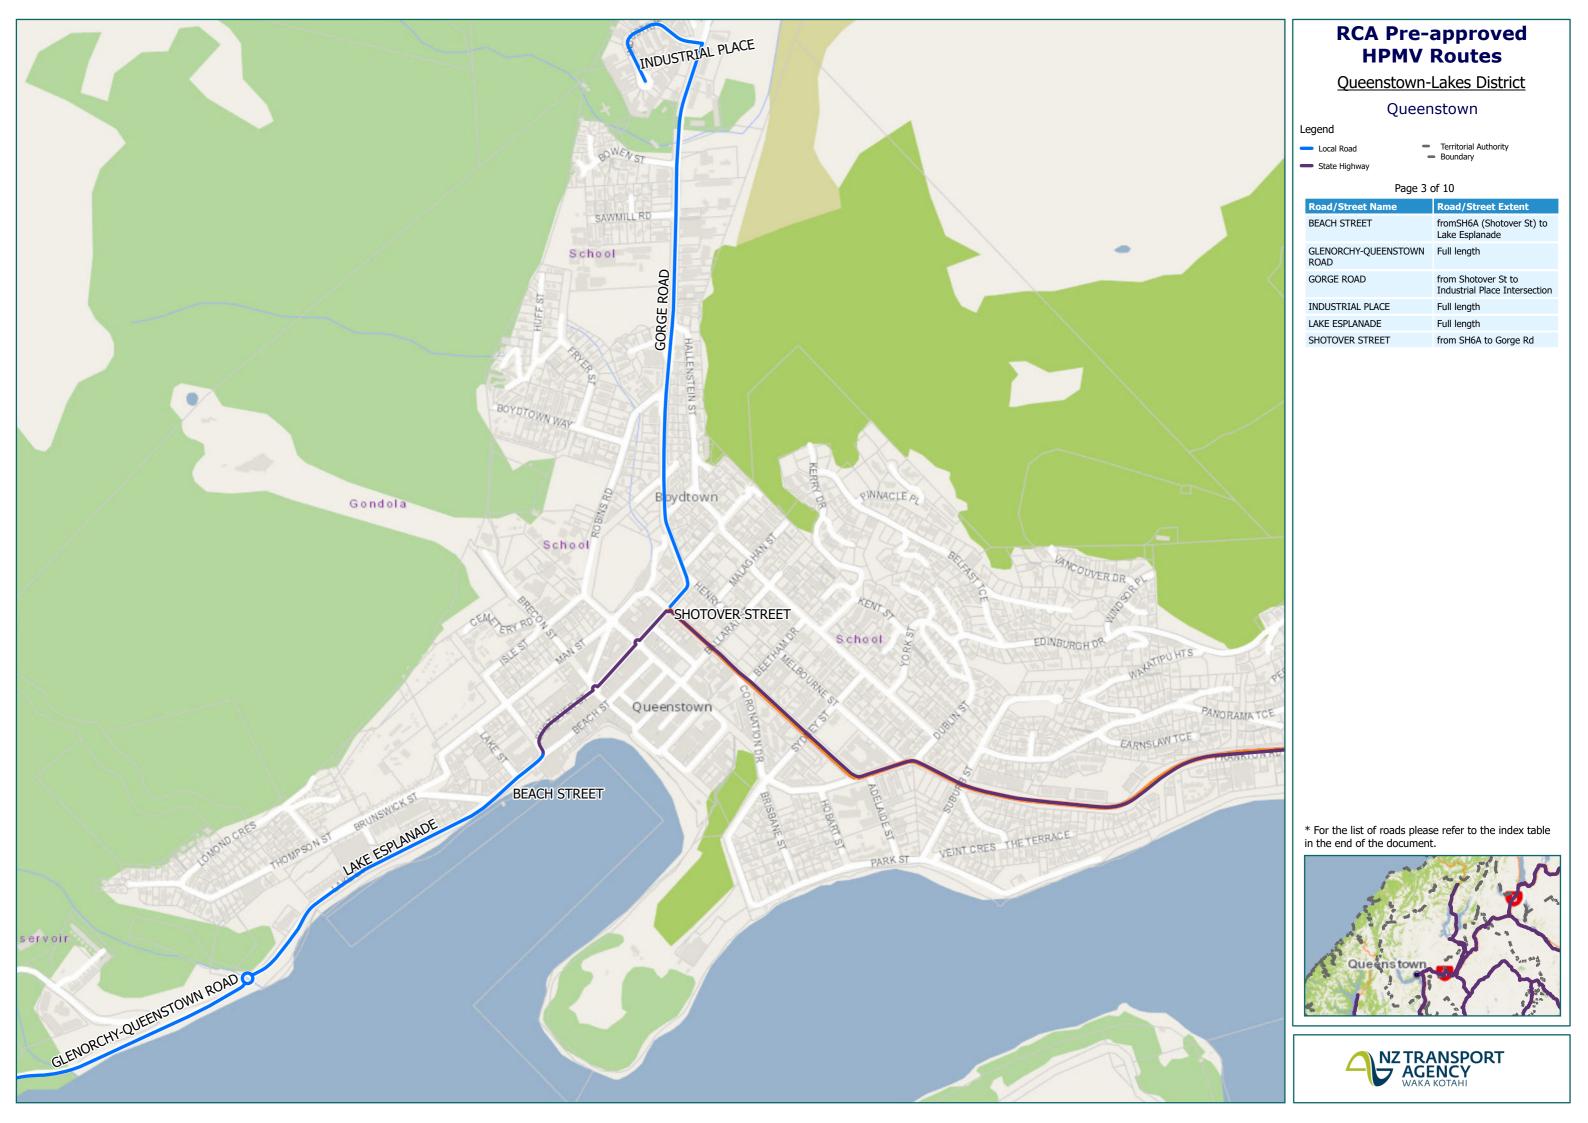

# Queenstown-Lakes District Map Index Page

| Route Name                                                                                                       | Page |
|------------------------------------------------------------------------------------------------------------------|------|
| ANDERSON ROAD from SH84 to No. 82 Anderson Road (RP 626)                                                         | 7    |
| ARROWTOWN-LAKE HAYES ROAD (Full length)                                                                          | 5    |
| BALLANTYNE ROAD (Full length)                                                                                    | 7    |
| BEACH STREET fromSH6A (Shotover St) to Lake Esplanade                                                            | 3    |
| BOYD ROAD (Full length)                                                                                          | 4    |
| BROOKES ROAD (Full length)                                                                                       | 4    |
| CAMP HILL ROAD from Kane Rd intersection to No. 217 Camphill Rd, DO NOT CROSS Hāwea River Bridge on Camp Hill Rd | 10   |
| CAPELL AVENUE from Domain Rd to SH6                                                                              | 10   |
| CARDRONA VALLEY ROAD from McDougall St to Tuohys Gully Rd intersection                                           | 7    |
| CEMETERY ROAD from Gladstone Rd to Domain Rd                                                                     | 10   |
| CHURCH ROAD (Full length)                                                                                        | 9    |
| CONNELL TERRACE (Full length)                                                                                    | 7    |
| DOMAIN ROAD (LAKE HAWEA) from Cemetery Road to Capell Avenue                                                     | 10   |
| ENDEAVOUR STREET (Full length)                                                                                   | 7    |
| ENTERPRISE DRIVE (Full length)                                                                                   | 7    |
| FREDERICK STREET (Full length)                                                                                   | 7    |
| GLADSTONE ROAD from Cemetery Rd to Hawea Flat, DO NOT CROSS Grandview Creek Bridge on Gladstone Rd               | 10   |
| GLENDA DRIVE (Full length)                                                                                       | 4    |
| GLENORCHY-PARADISE ROAD from Mull St (Glenorchy) to Lovers Leap Road Intersection                                | 1    |
| GLENORCHY-QUEENSTOWN ROAD (Full length)                                                                          | 1    |
| GLENORCHY-ROUTEBURN ROAD (Full length)                                                                           | 1    |
| GORDON ROAD (Full length)                                                                                        | 7    |
| GORGE ROAD from Shotover St to Industrial Place Intersection                                                     | 3    |
| GRANT ROAD (Full length)                                                                                         | 4    |
| HARDWARE LANE (Full length)                                                                                      | 4    |
| HAWTHORNE DRIVE from Lucas PI to Tex Smith Lane                                                                  | 4    |
| HAWTHORNE DRIVE from SH6 to Grant Rd                                                                             | 4    |
| INDUSTRIAL PLACE (Full length)                                                                                   | 3    |
| JOCK BOYD PLACE (Full length)                                                                                    | 4    |
| KANE ROAD from SH8A to Gladstone Rd                                                                              | 9    |
| LAKE ESPLANADE (Full length)                                                                                     | 3    |
| LUCAS PLACE from SH6 to Hawthorne Dr                                                                             | 4    |

| Route Name                                                                                                                                           | Page |
|------------------------------------------------------------------------------------------------------------------------------------------------------|------|
| MALAGHANS ROAD from Arrowtown-Lake Hayes Road to Coronet Peak Station Road (RP 12069 to RP 5268)                                                     | 5    |
| MARGARET PLACE (Full length)                                                                                                                         | 4    |
| MAUNGAWERA VALLEY ROAD from Albert Town Rd to Mt Burke Station                                                                                       | 10   |
| MCDONNELL ROAD from SH6 (RP 4463) to gravel stockpile (RP 3304) – South of Hogans Gully Rd                                                           | 5    |
| MCDOUGALL STREET (Full length)                                                                                                                       | 7    |
| MOUNT BARKER ROAD from SH6 to No. 446 Mt Barker Rd                                                                                                   | 9    |
| MULL STREET (Full length)                                                                                                                            | 1    |
| OBAN STREET from Glenorchy-Queenstown Road to Mull Street Intersection                                                                               | 1    |
| ORCHARD ROAD (Full length)                                                                                                                           | 7    |
| PRIORY ROAD (Full length)                                                                                                                            | 1    |
| REES VALLEY ROAD from Glenorchy Paradise Rd to No. 375 Rees Valley Rd – DO NOT CROSS bridge                                                          | 1    |
| RIVERBANK ROAD from SH84 to Cardrona Valley Rd                                                                                                       | 7    |
| SHOTOVER DELTA ROAD from Tuckers Beach Rd to Fulton Hogan Shotover Quarry                                                                            | 4    |
| SHOTOVER STREET from SH6A to Gorge Rd                                                                                                                | 3    |
| SIR CLIFF SKEGGS DRIVE (Full length)                                                                                                                 | 7    |
| SIR TIM WALLIS DRIVE (Full length)                                                                                                                   | 7    |
| SMALL ROAD (Full length)                                                                                                                             | 9    |
| TUCKER BEACH ROAD from SH6 to Shotover-Delta Rd                                                                                                      | 4    |
| TUOHYS GULLY ROAD (Full length)                                                                                                                      | 8    |
| VENTURE CRESCENT (Full length)                                                                                                                       | 7    |
| WANAKA-MOUNT ASPIRING ROAD from McDougall Street to No. 2211 Wanaka-Mt Aspiring Road - DO NOT CROSS Speargrass Creek Bridge on Wānaka-Mt Aspiring Rd | 6    |
| WATKINS ROAD (Full length)                                                                                                                           | 10   |