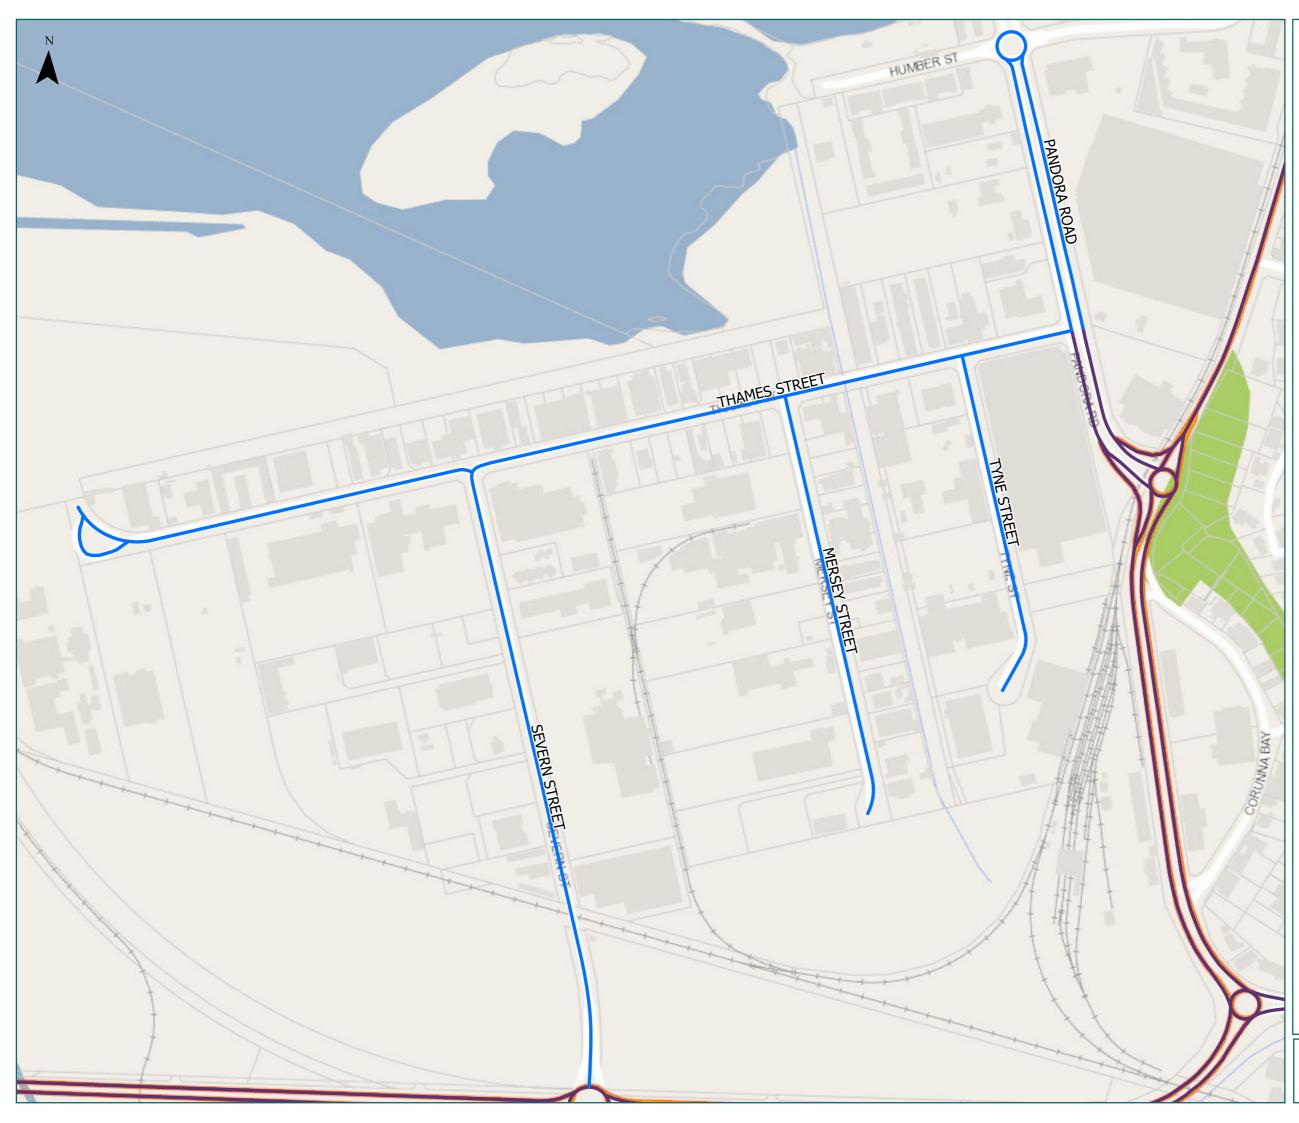

# RCA Pre-approved HPMV Routes

# Napier City

## Pandora

### Legend

Local RoadState Highway

Territorial AuthorityBoundary

## Page 2 of 5

| Road/Street Name | Road/Street Extent                                               |
|------------------|------------------------------------------------------------------|
| MERSEY STREET    | Full length                                                      |
| PANDORA ROAD     | from SH50 (Hyderabad Rd)<br>to Humber/Pandora Road<br>roundabout |
| SEVERN STREET    | Full length                                                      |
| THAMES STREET    | Full length                                                      |
| TYNE STREET      | Full length                                                      |

\* For the list of roads please refer to the index table in the end of the document.

| Road/Street Name     | Road/Street Extent                            |
|----------------------|-----------------------------------------------|
| ANGUS PLACE          | Full length                                   |
| AUSTIN STREET        | from SH50 to Ford Rd<br>intersection          |
| CADBURY ROAD         | from Austin St to No. 23<br>Cadbury Rd        |
| CARNEGIE ROAD        | Full length                                   |
| FORD ROAD            | from SH50 (Prebensen Dr) to<br>Austin St      |
| HAMILTON PLACE       | Full length                                   |
| HOLDEN STREET        | Full length                                   |
| PREBENSEN DRIVE WEST | from SH2 to Puketitiri Rd (no engine braking) |
| SEVERN STREET        | Full length                                   |
| TURNER PLACE         | Full length                                   |
| WAITANE PLACE        | Full length                                   |