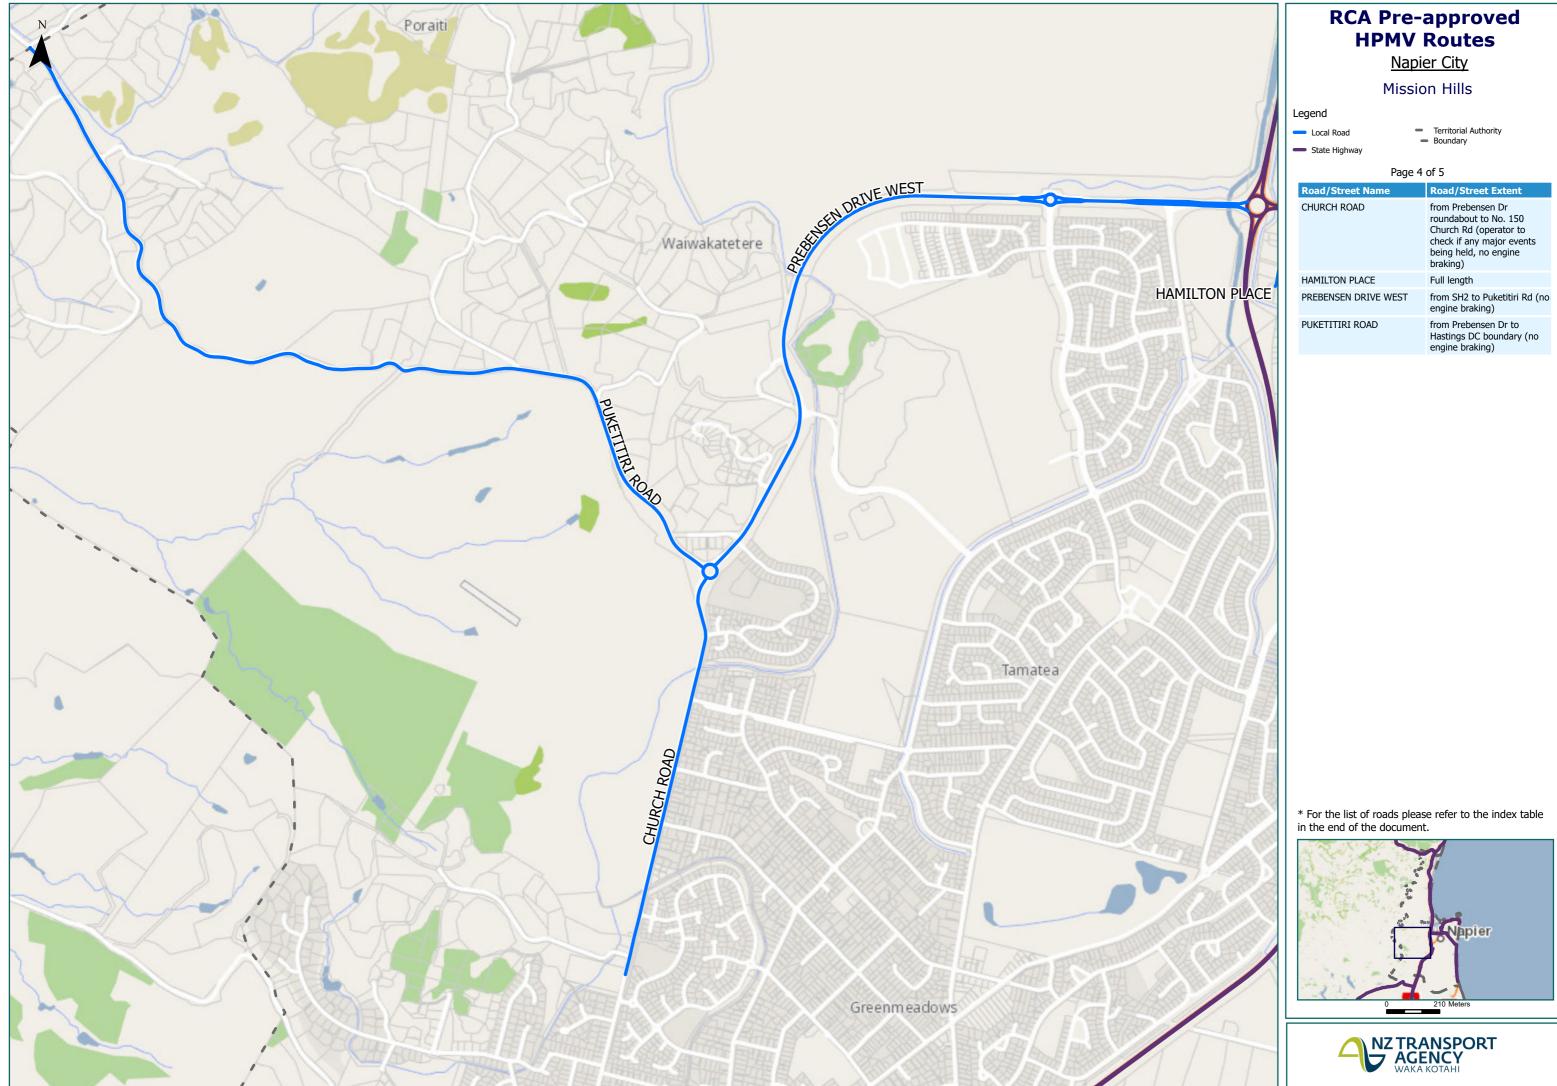

| Road/Street Name     | Road/Street Extent                                                                                                                     |
|----------------------|----------------------------------------------------------------------------------------------------------------------------------------|
| CHURCH ROAD          | from Prebensen Dr<br>roundabout to No. 150<br>Church Rd (operator to<br>check if any major events<br>being held, no engine<br>braking) |
| HAMILTON PLACE       | Full length                                                                                                                            |
| PREBENSEN DRIVE WEST | from SH2 to Puketitiri Rd (no engine braking)                                                                                          |
| PUKETITIRI ROAD      | from Prebensen Dr to<br>Hastings DC boundary (no<br>engine braking)                                                                    |