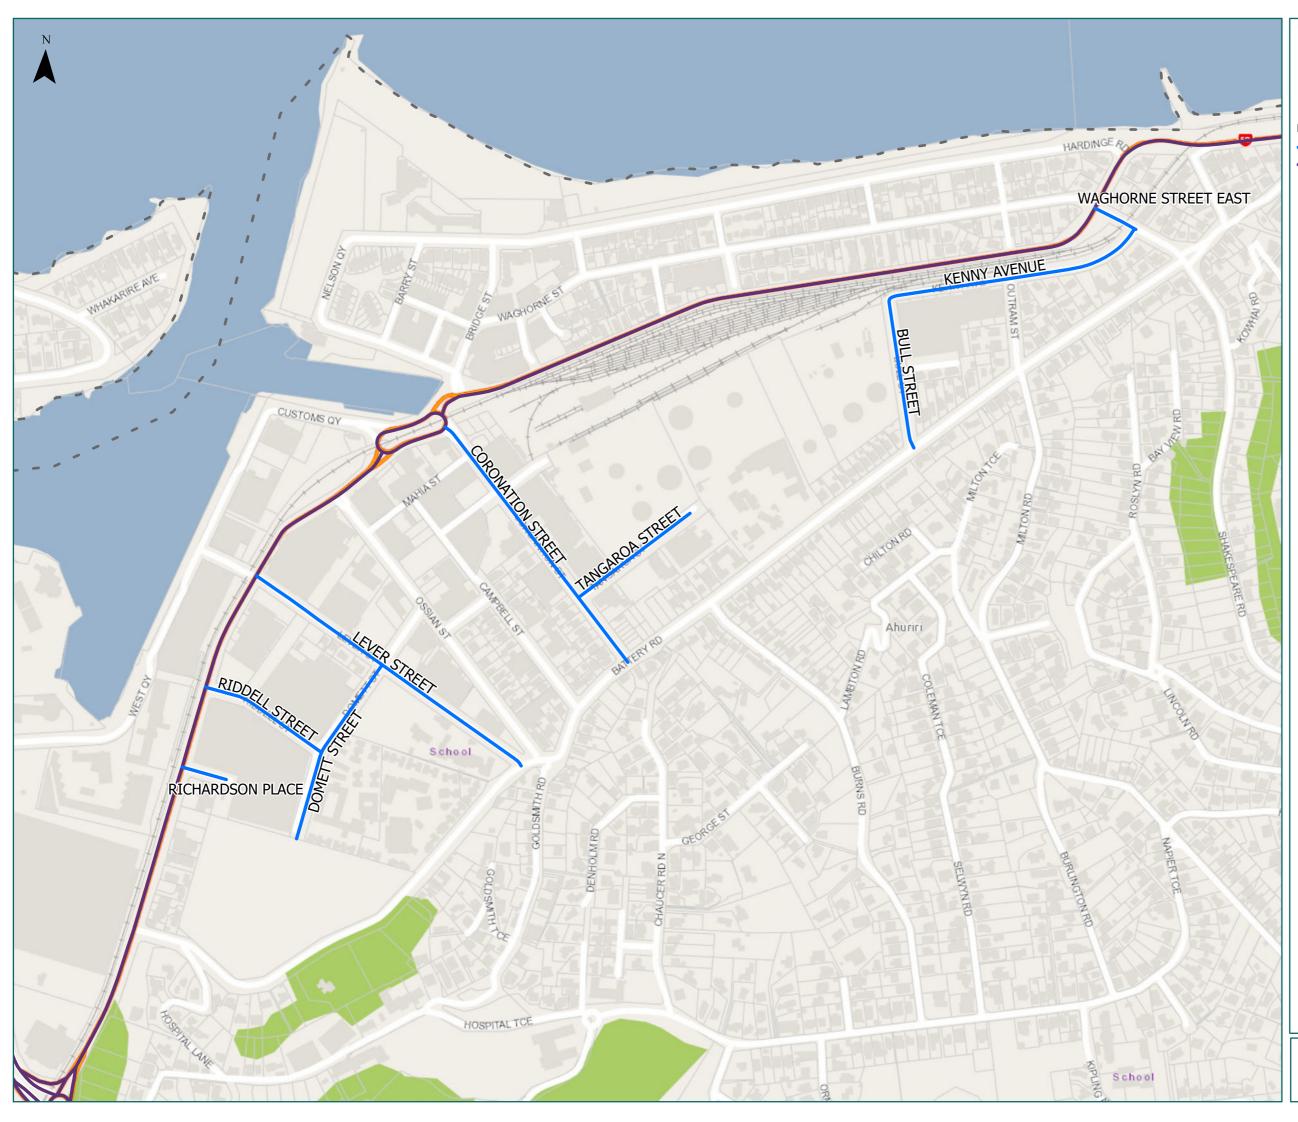

## Napier City

## Ahuriri

### Legend

Local RoadState Highway

Territorial AuthorityBoundary

### Page 1 of 5

| ruge i or o                                         |  |  |  |  |
|-----------------------------------------------------|--|--|--|--|
| Road/Street Extent                                  |  |  |  |  |
| Full length                                         |  |  |  |  |
| Full length                                         |  |  |  |  |
| from Lever Street to shed access at No. 4 Domett St |  |  |  |  |
| Full length                                         |  |  |  |  |
|                                                     |  |  |  |  |

\* For the list of roads please refer to the index table in the end of the document.