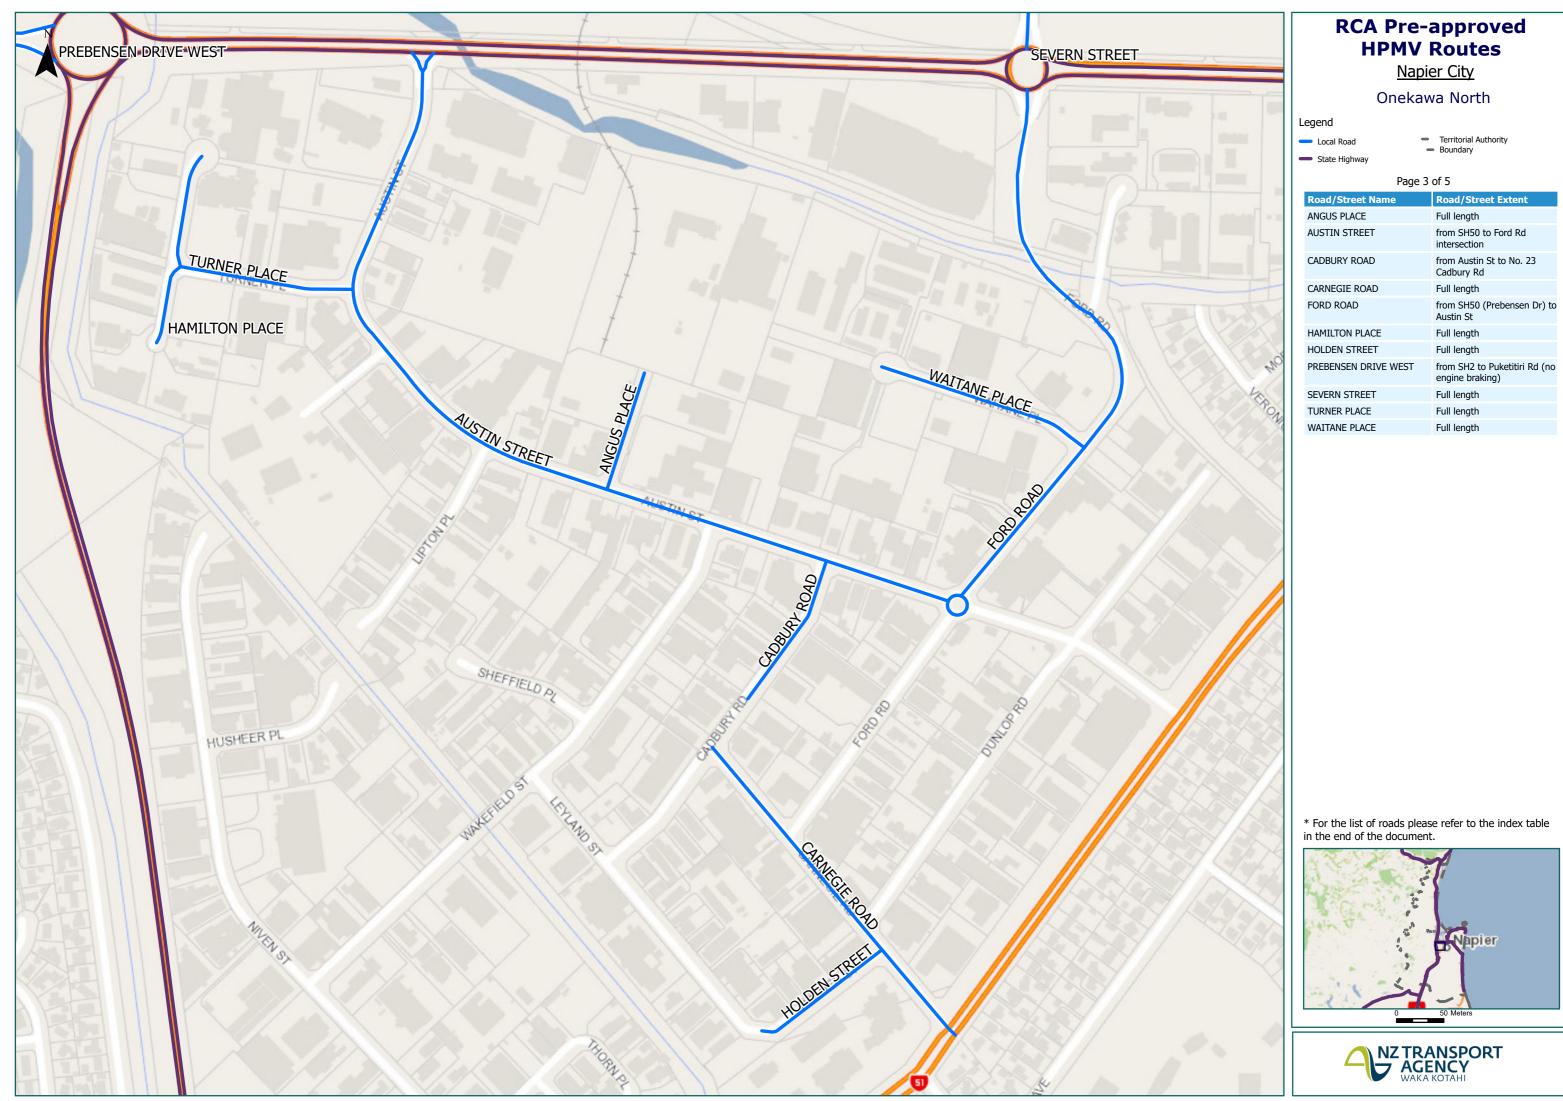

\* For the list of roads please refer to the index table in the end of the document.

| Road/Street Name     | Road/Street Extent                            |
|----------------------|-----------------------------------------------|
| ANGUS PLACE          | Full length                                   |
| AUSTIN STREET        | from SH50 to Ford Rd<br>intersection          |
| CADBURY ROAD         | from Austin St to No. 23<br>Cadbury Rd        |
| CARNEGIE ROAD        | Full length                                   |
| FORD ROAD            | from SH50 (Prebensen Dr) to<br>Austin St      |
| HAMILTON PLACE       | Full length                                   |
| HOLDEN STREET        | Full length                                   |
| PREBENSEN DRIVE WEST | from SH2 to Puketitiri Rd (no engine braking) |
| SEVERN STREET        | Full length                                   |
| TURNER PLACE         | Full length                                   |
| WAITANE PLACE        | Full length                                   |