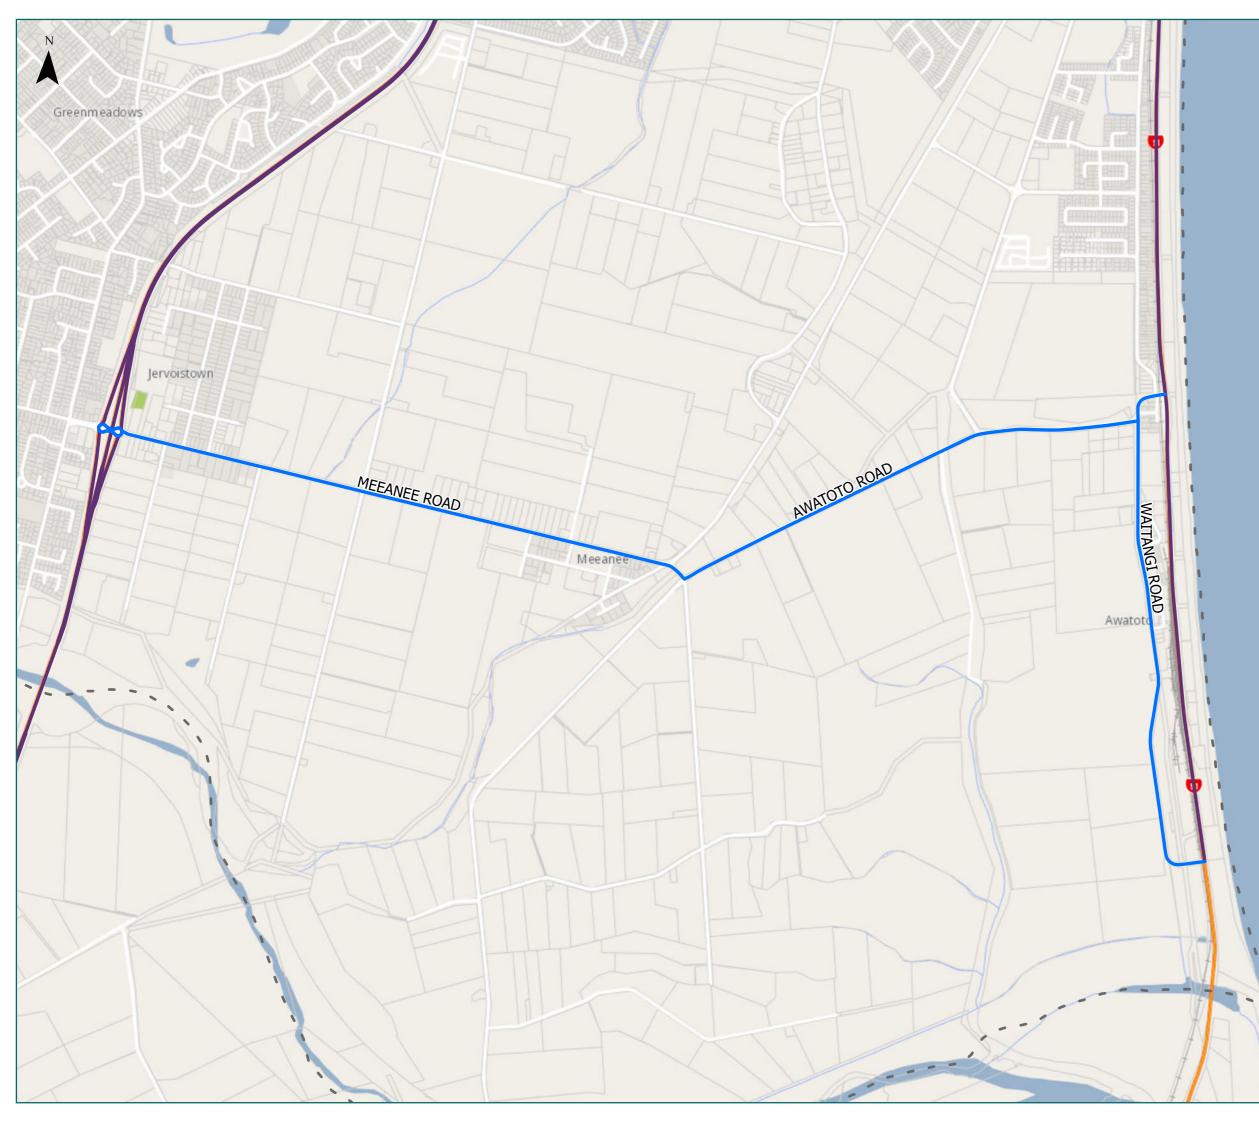

## RCA Pre-approved HPMV Routes Napier City

## Jervoistown & Awatoto

## Page 5 of 5

| Road/Street Name | Road/Street Extent               |
|------------------|----------------------------------|
| AWATOTO ROAD     | Full length                      |
| MEEANEE ROAD     | from SH2/SH50 to Awatoto<br>Road |
| WAITANGI ROAD    | Full length                      |