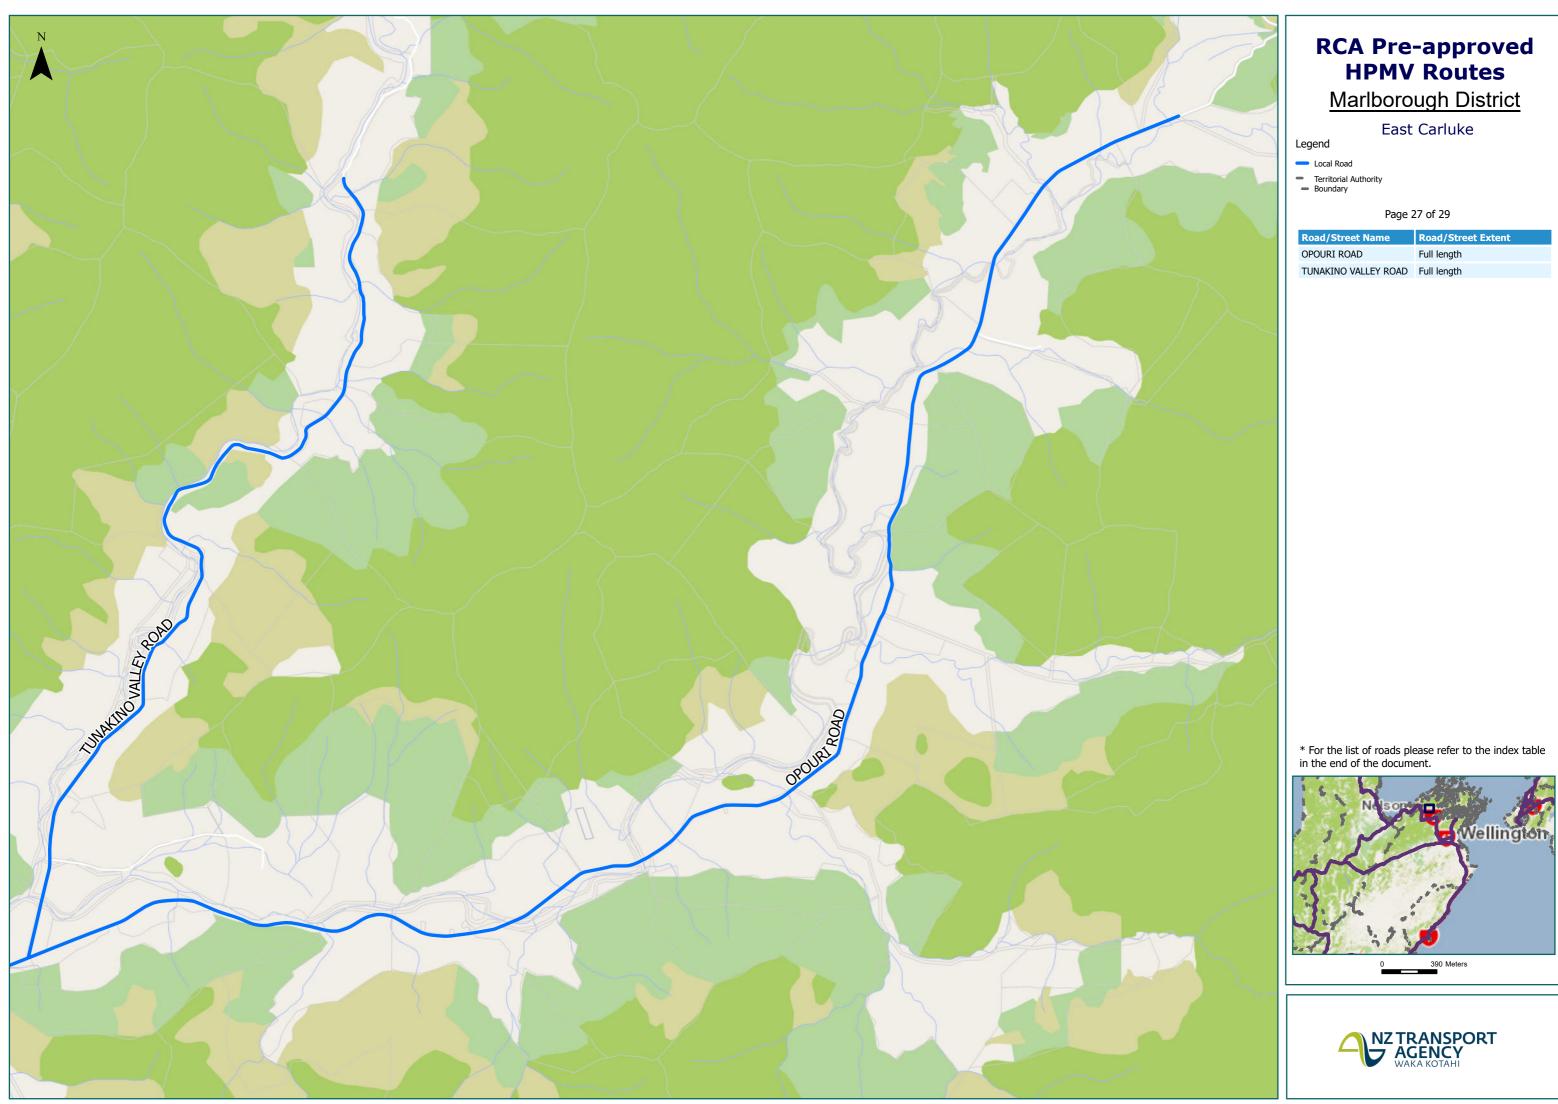

### Page 26 of 29

| Road/Street Name | Road/Street Extent |
|------------------|--------------------|
| RONGA ROAD       | Full length        |

| Road/Street Name     | Road/Street Extent |
|----------------------|--------------------|
| OPOURI ROAD          | Full length        |
| TUNAKINO VALLEY ROAD | Full length        |