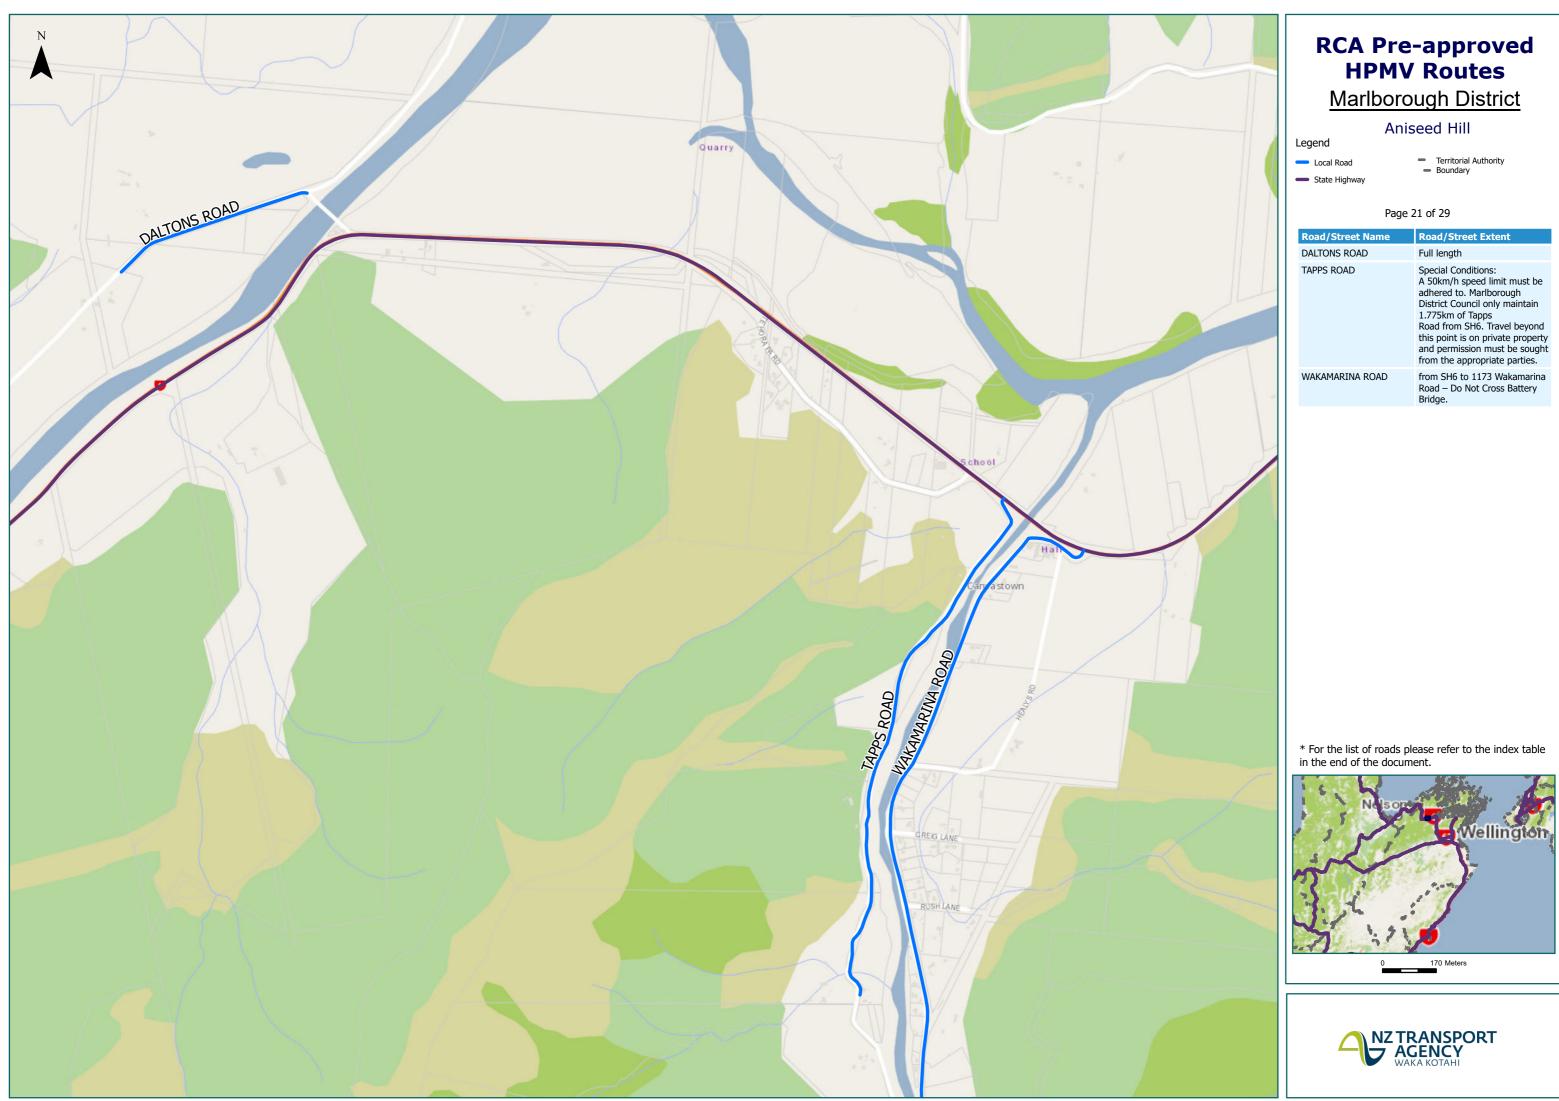

## Aniseed Hill

### Page 20 of 29

| Road/Street Name | Road/Street Extent                                                    |
|------------------|-----------------------------------------------------------------------|
| WAKAMARINA ROAD  | from SH6 to 1173 Wakamarina<br>Road – Do Not Cross Battery<br>Bridge. |

| Road/Street Name | Road/Street Extent                                                                                                                                                                                                                                                          |
|------------------|-----------------------------------------------------------------------------------------------------------------------------------------------------------------------------------------------------------------------------------------------------------------------------|
| DALTONS ROAD     | Full length                                                                                                                                                                                                                                                                 |
| TAPPS ROAD       | Special Conditions:<br>A 50km/h speed limit must be<br>adhered to. Marlborough<br>District Council only maintain<br>1.775km of Tapps<br>Road from SH6. Travel beyond<br>this point is on private property<br>and permission must be sought<br>from the appropriate parties. |
| WAKAMARINA ROAD  | from SH6 to 1173 Wakamarina<br>Road – Do Not Cross Battery<br>Bridge.                                                                                                                                                                                                       |