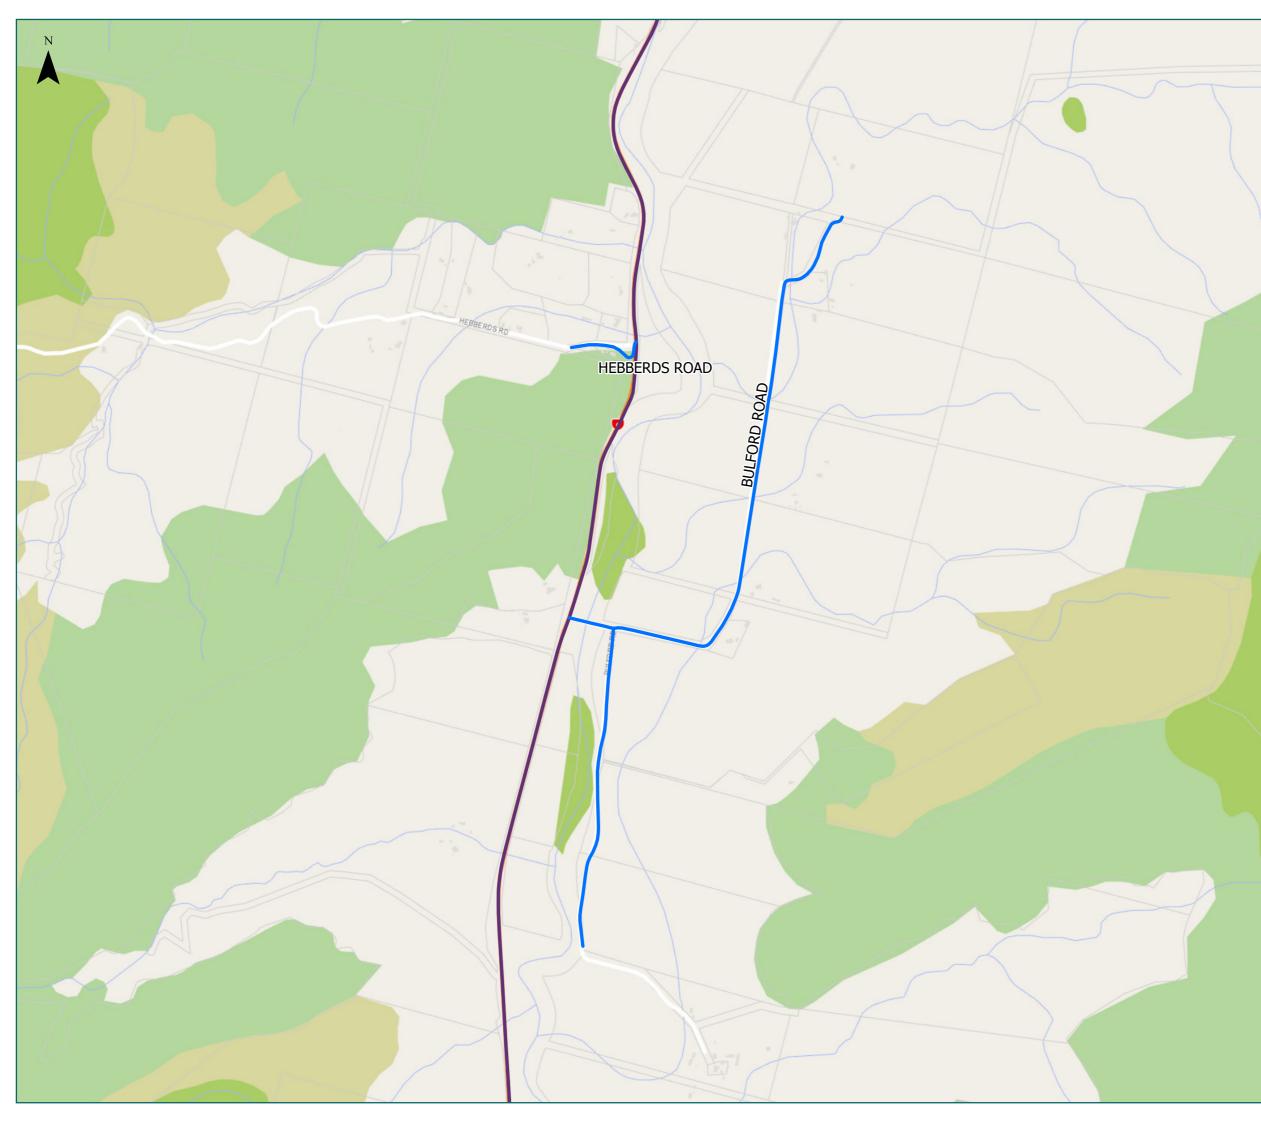

### Page 19 of 29

| Road/Street Name | Road/Street Extent                                 |
|------------------|----------------------------------------------------|
| BULFORD ROAD     | Full length                                        |
| HEBBERDS ROAD    | from SH6 to forestry entrance (approx. 250m) ONLY. |