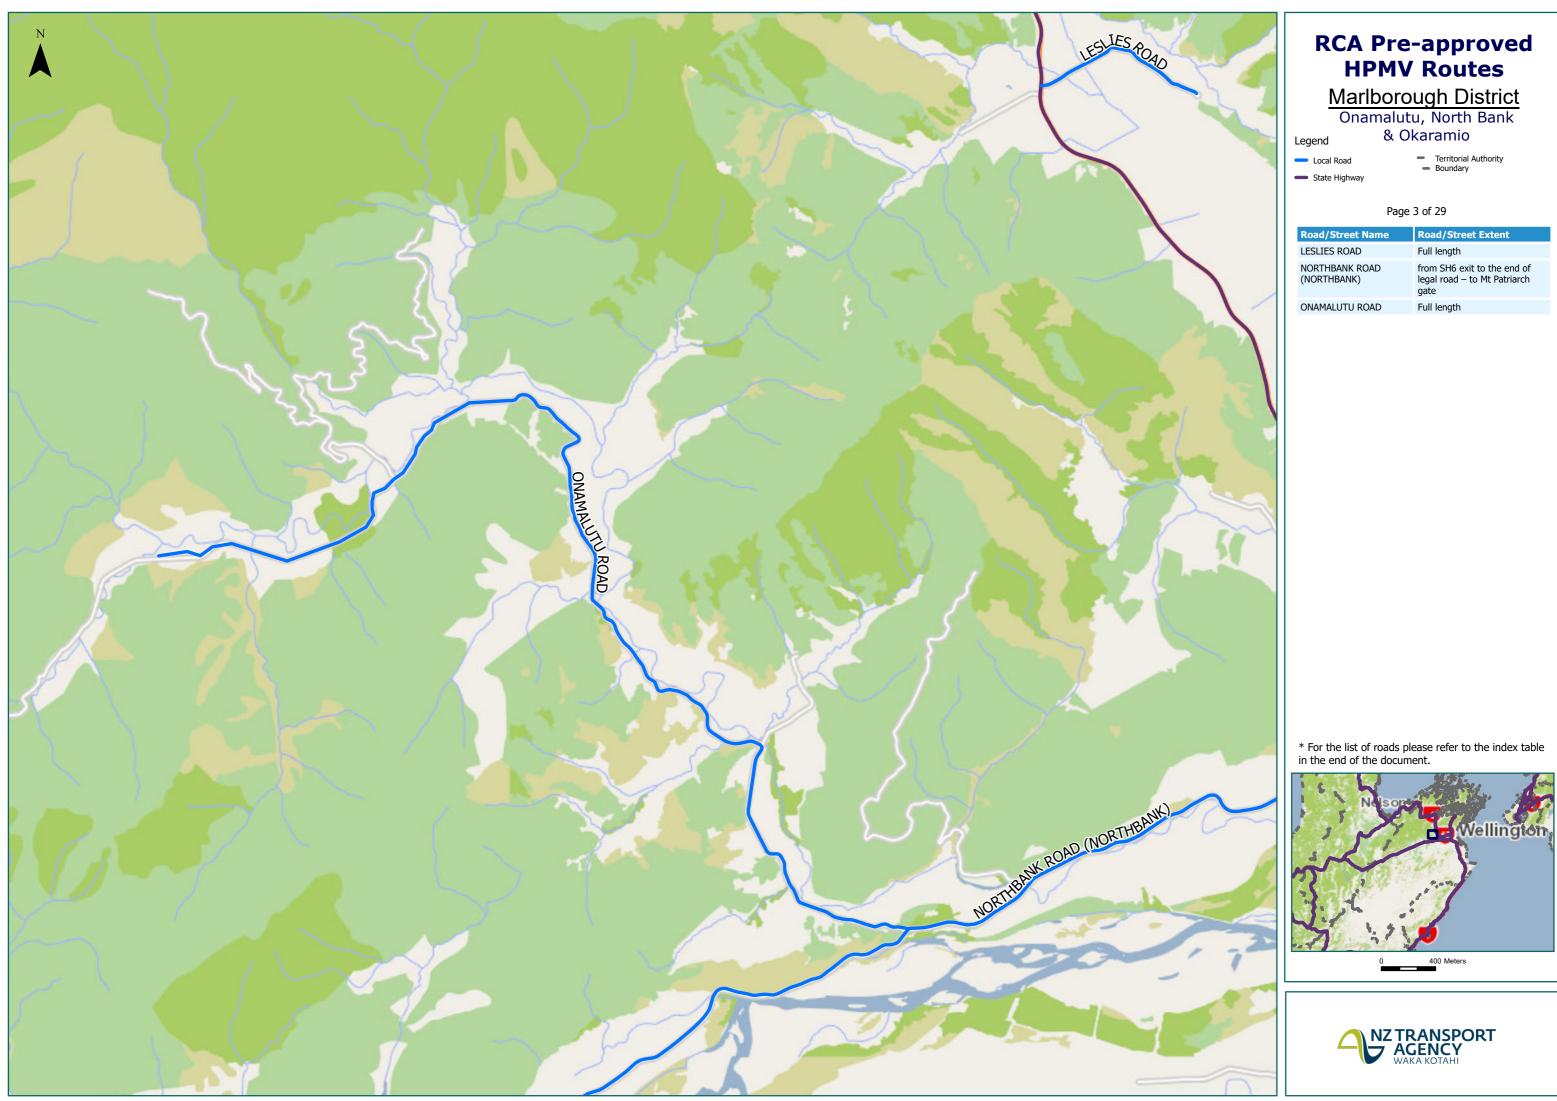

| Road/Street Name              | Road/Street Extent                                                  |
|-------------------------------|---------------------------------------------------------------------|
| LESLIES ROAD                  | Full length                                                         |
| NORTHBANK ROAD<br>(NORTHBANK) | from SH6 exit to the end of<br>legal road – to Mt Patriarch<br>gate |
| ONAMALUTU ROAD                | Full length                                                         |