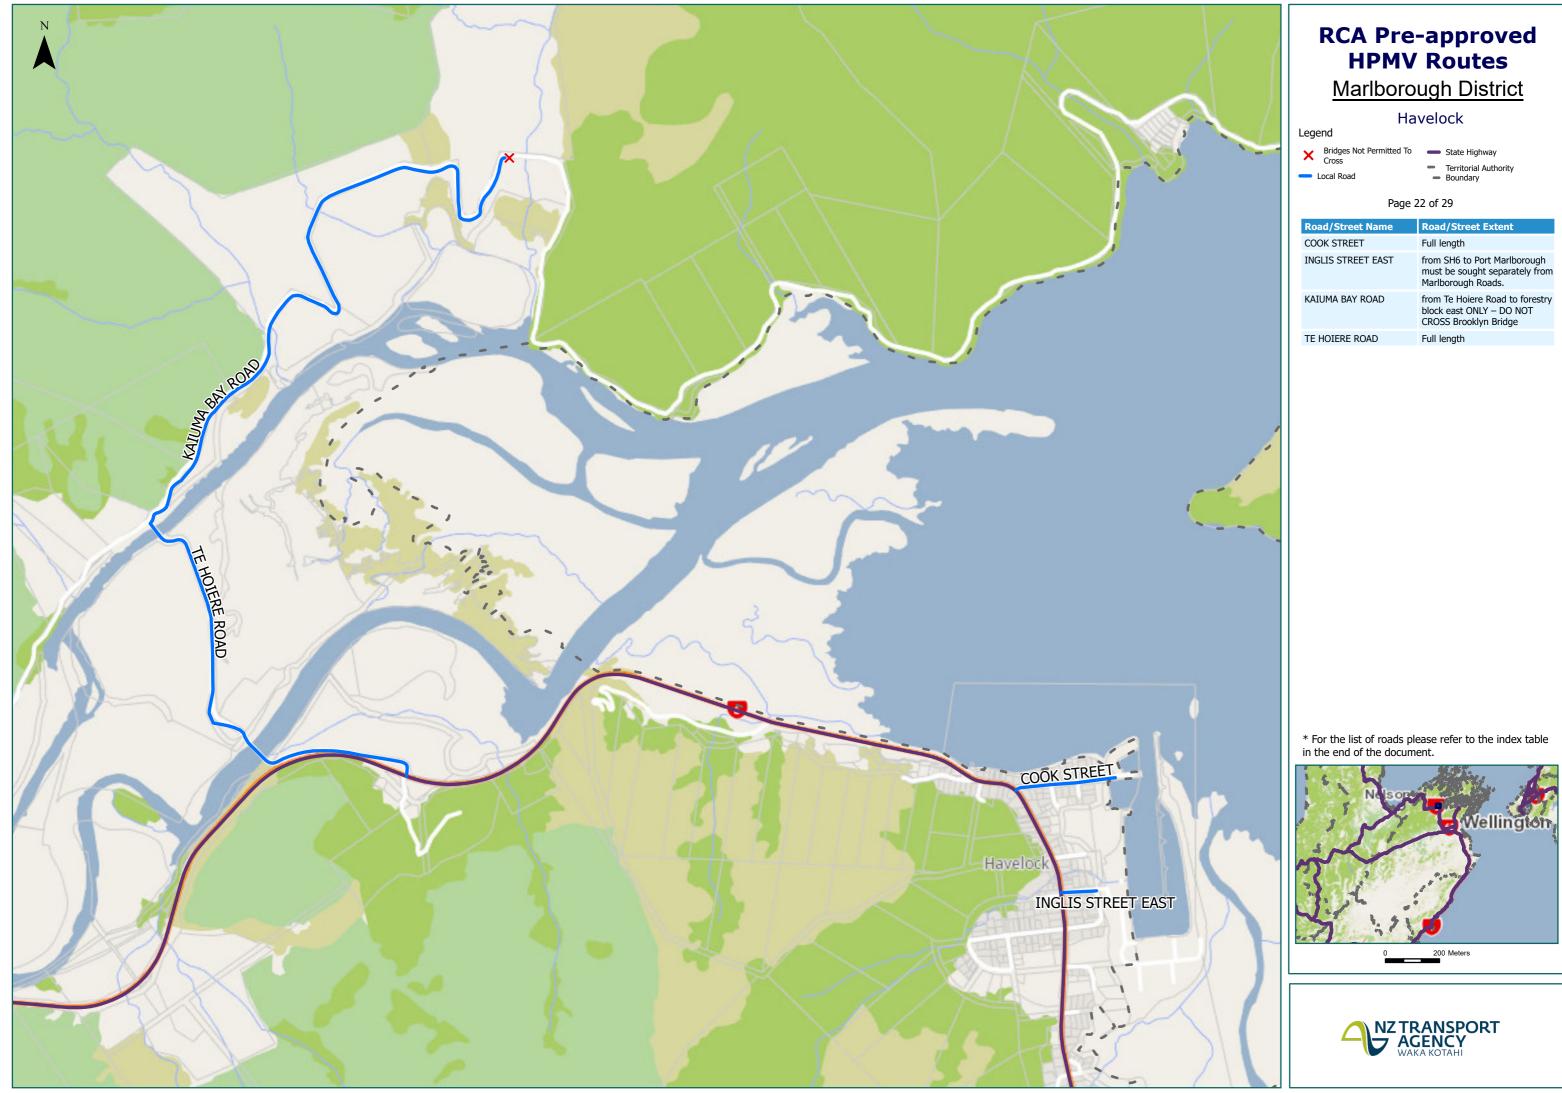

| Road/Street Name   | Road/Street Extent                                                                   |
|--------------------|--------------------------------------------------------------------------------------|
| COOK STREET        | Full length                                                                          |
| INGLIS STREET EAST | from SH6 to Port Marlborough<br>must be sought separately from<br>Marlborough Roads. |
| Kaiuma bay road    | from Te Hoiere Road to forestry<br>block east ONLY – DO NOT<br>CROSS Brooklyn Bridge |
| TE HOIERE ROAD     | Full length                                                                          |