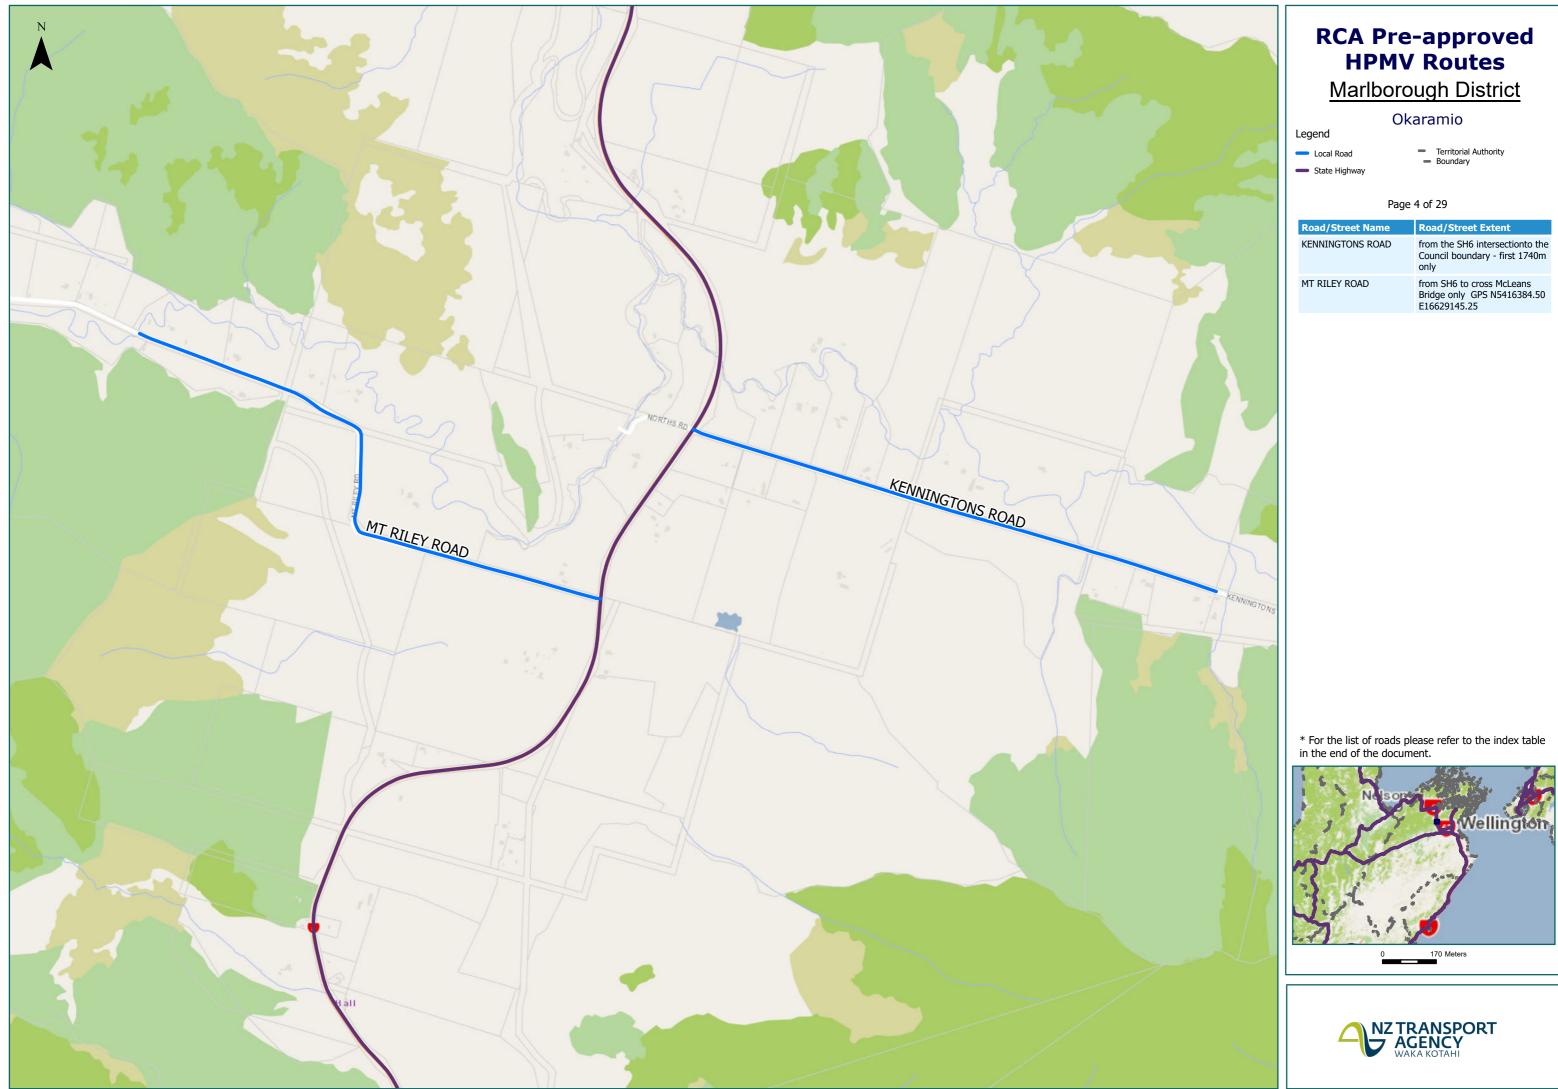

| Road/Street Name | Road/Street Extent                                                        |
|------------------|---------------------------------------------------------------------------|
| KENNINGTONS ROAD | from the SH6 intersectionto the<br>Council boundary - first 1740m<br>only |
| MT RILEY ROAD    | from SH6 to cross McLeans<br>Bridge only GPS N5416384.50<br>E16629145.25  |