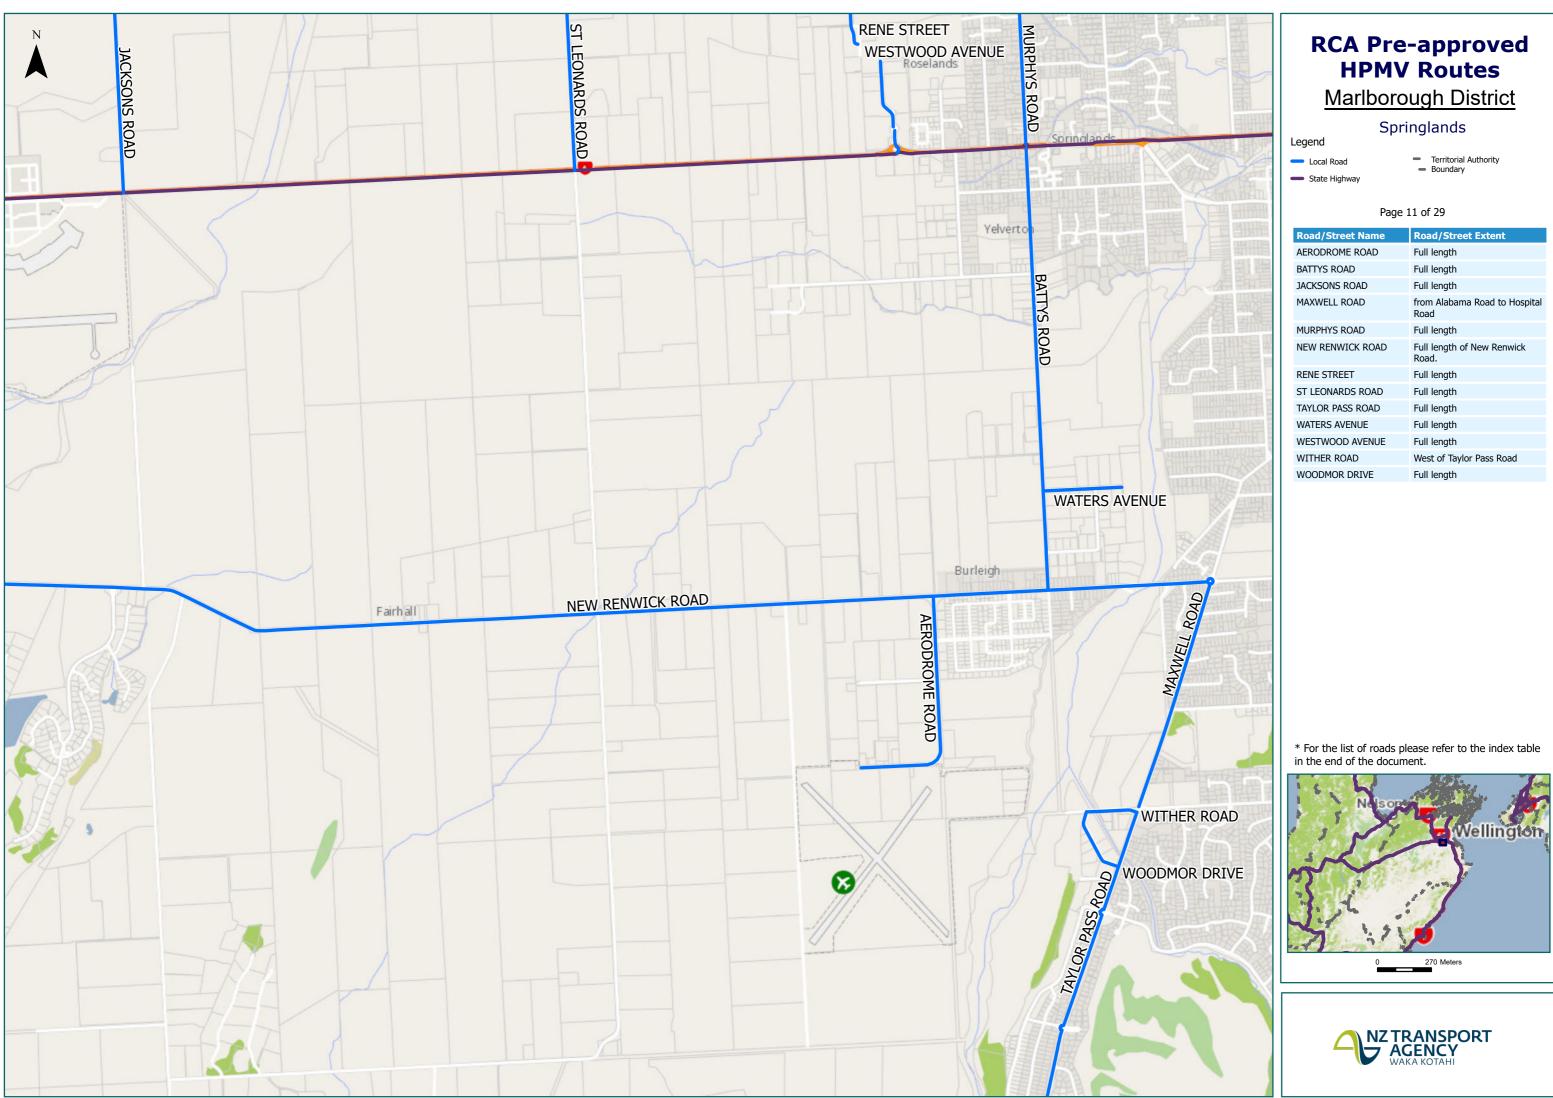

| Road/Street Name | Road/Street Extent                    |
|------------------|---------------------------------------|
| AERODROME ROAD   | Full length                           |
| BATTYS ROAD      | Full length                           |
| JACKSONS ROAD    | Full length                           |
| MAXWELL ROAD     | from Alabama Road to Hospital<br>Road |
| MURPHYS ROAD     | Full length                           |
| NEW RENWICK ROAD | Full length of New Renwick<br>Road.   |
| RENE STREET      | Full length                           |
| ST LEONARDS ROAD | Full length                           |
| TAYLOR PASS ROAD | Full length                           |
| WATERS AVENUE    | Full length                           |
| WESTWOOD AVENUE  | Full length                           |
| WITHER ROAD      | West of Taylor Pass Road              |
| WOODMOR DRIVE    | Full length                           |