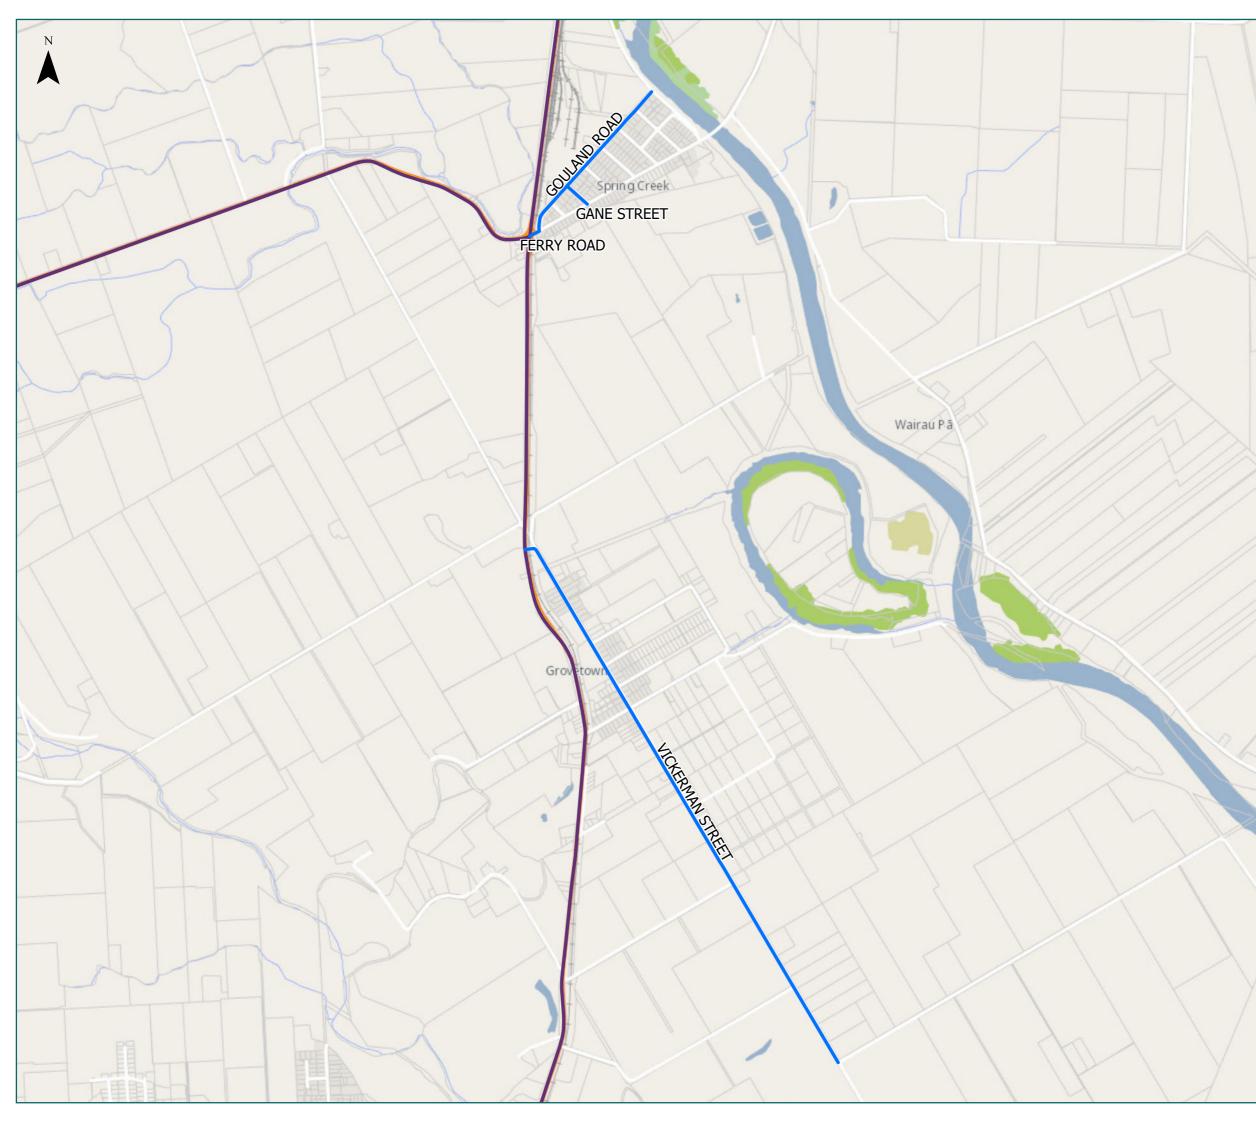

### Page 7 of 29

| Road/Street Name | Road/Street Extent               |
|------------------|----------------------------------|
| FERRY ROAD       | from SH1 to Gouland Road<br>ONLY |
| GANE STREET      | Full length                      |
| GOULAND ROAD     | Full length                      |
| VICKERMAN STREET | from SH1 to Jones Rd             |