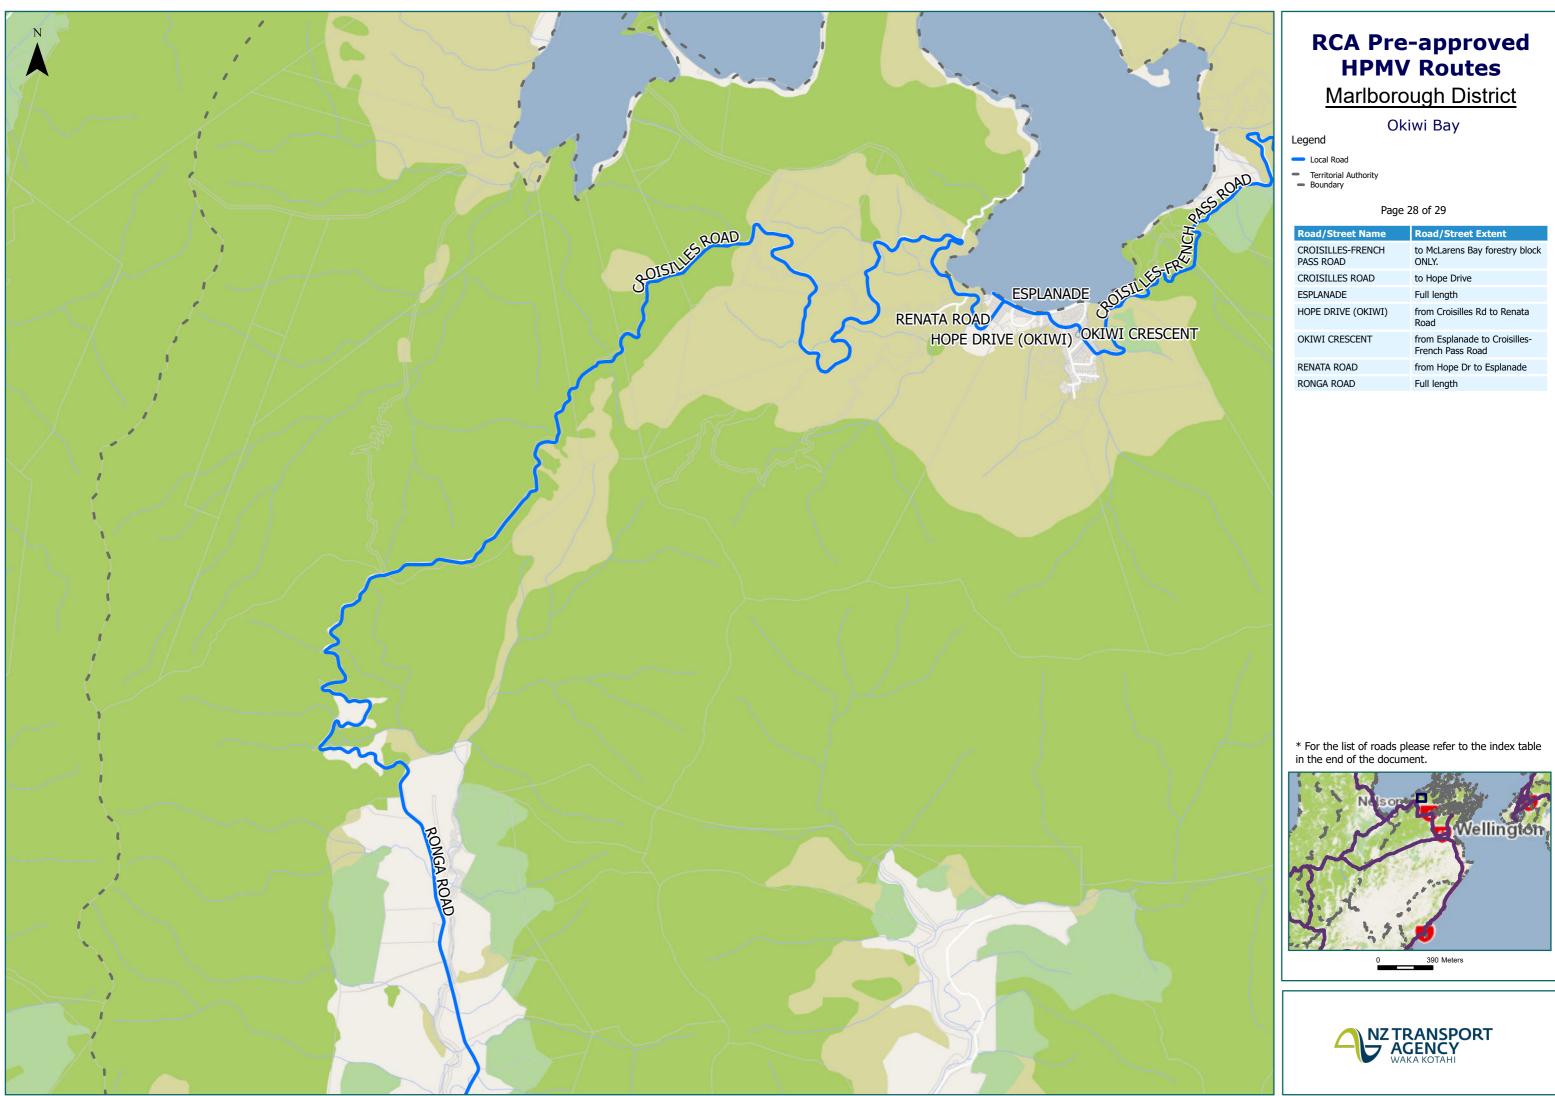

| Road/Street Name               | Road/Street Extent                                |
|--------------------------------|---------------------------------------------------|
| CROISILLES-FRENCH<br>PASS ROAD | to McLarens Bay forestry block<br>ONLY.           |
| CROISILLES ROAD                | to Hope Drive                                     |
| ESPLANADE                      | Full length                                       |
| HOPE DRIVE (OKIWI)             | from Croisilles Rd to Renata<br>Road              |
| OKIWI CRESCENT                 | from Esplanade to Croisilles-<br>French Pass Road |
| RENATA ROAD                    | from Hope Dr to Esplanade                         |
| Ronga Road                     | Full length                                       |
|                                |                                                   |