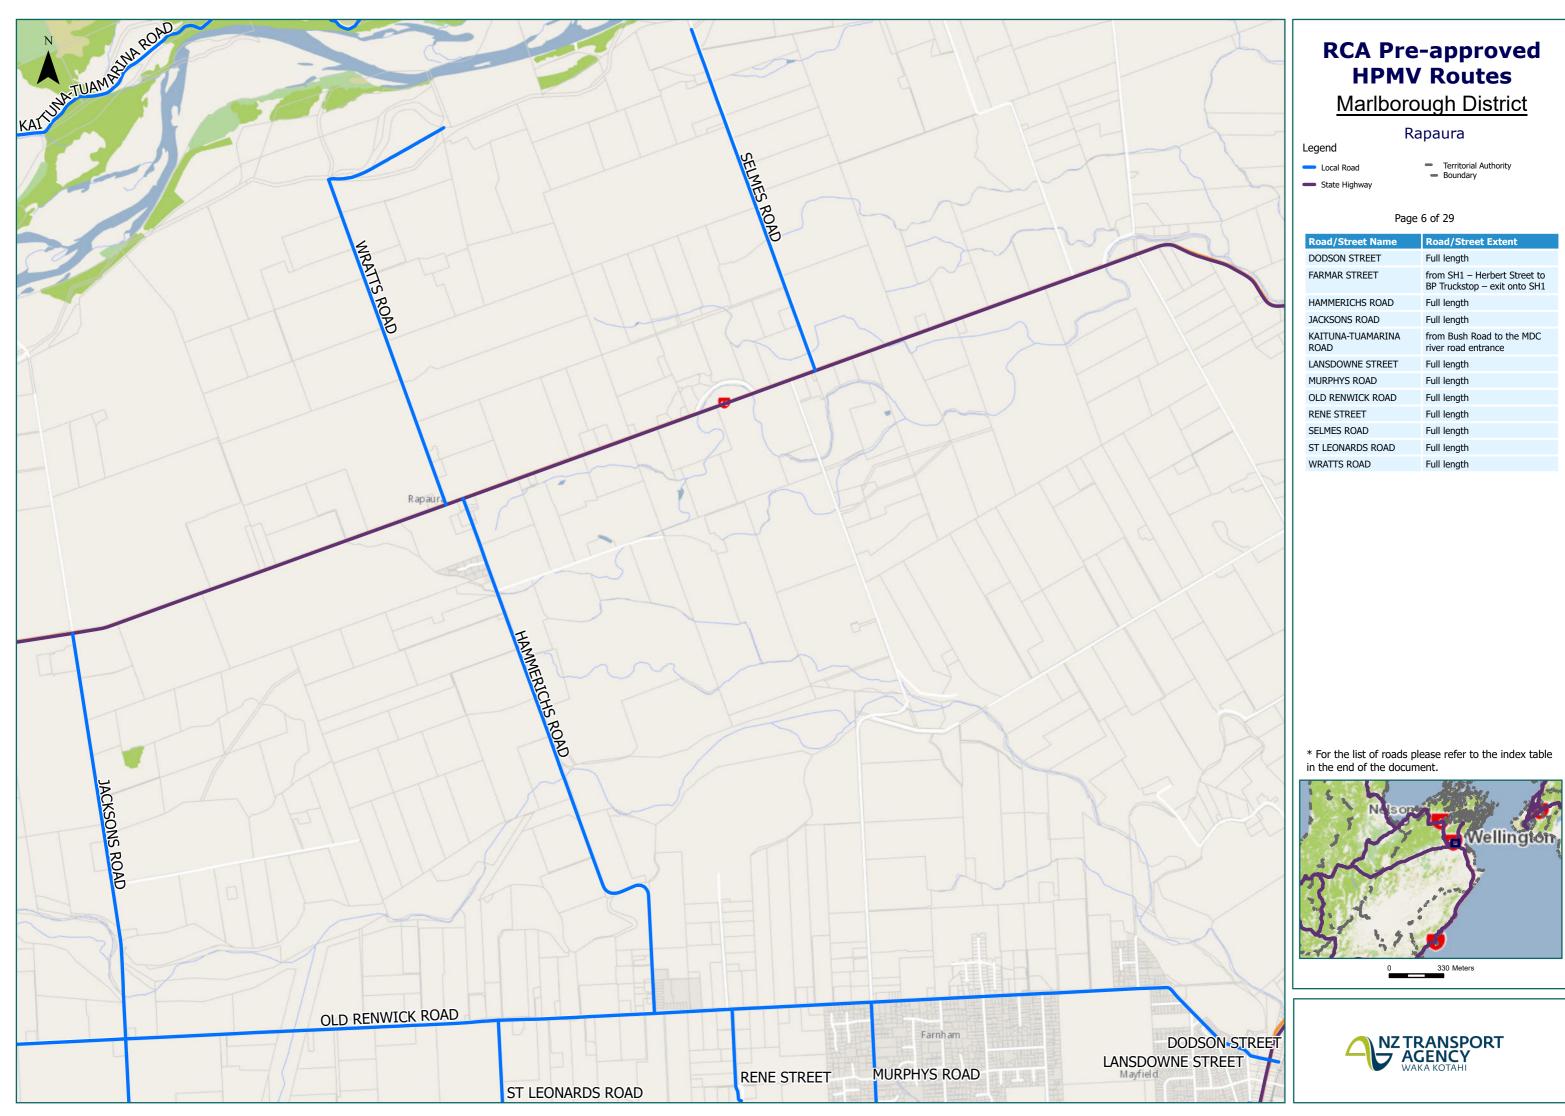

| Road/Street Name          | Road/Street Extent                                           |
|---------------------------|--------------------------------------------------------------|
| DODSON STREET             | Full length                                                  |
| FARMAR STREET             | from SH1 – Herbert Street to<br>BP Truckstop – exit onto SH1 |
| HAMMERICHS ROAD           | Full length                                                  |
| JACKSONS ROAD             | Full length                                                  |
| KAITUNA-TUAMARINA<br>ROAD | from Bush Road to the MDC river road entrance                |
| LANSDOWNE STREET          | Full length                                                  |
| MURPHYS ROAD              | Full length                                                  |
| OLD RENWICK ROAD          | Full length                                                  |
| RENE STREET               | Full length                                                  |
| SELMES ROAD               | Full length                                                  |
| ST LEONARDS ROAD          | Full length                                                  |
| WRATTS ROAD               | Full length                                                  |