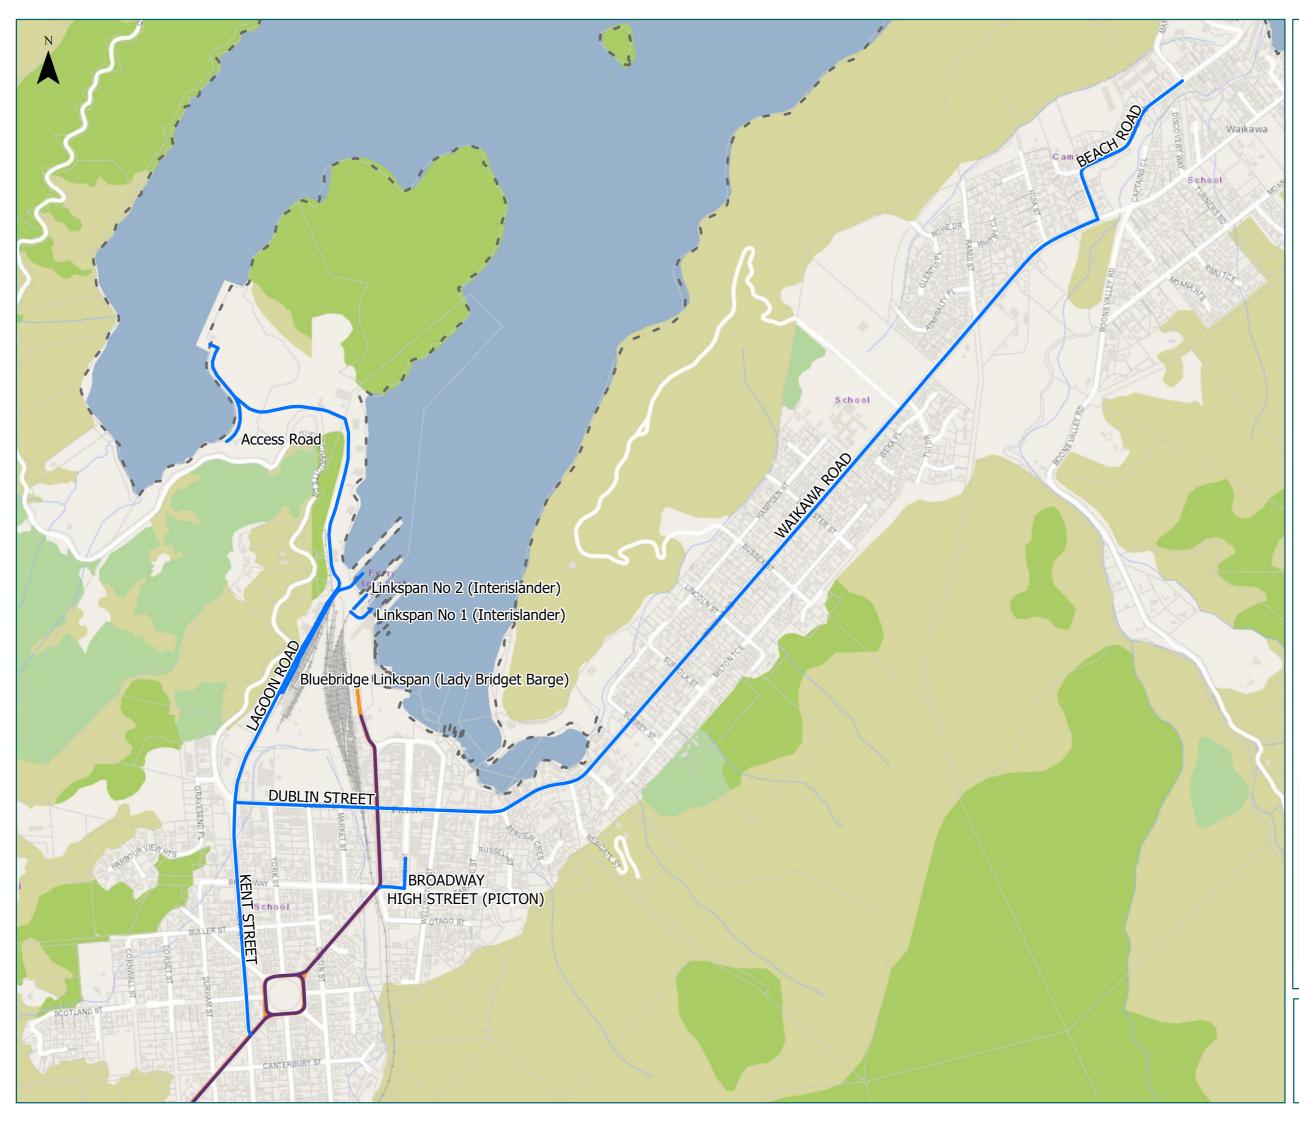

### Page 23 of 29

| Road/Street Name                            | Road/Street Extent                                                         |
|---------------------------------------------|----------------------------------------------------------------------------|
| Access Road                                 | Full length                                                                |
| BEACH ROAD                                  | from Waikawa Road to Marina<br>Drive                                       |
| Bluebridge Linkspan (Lady<br>Bridget Barge) | from Lagoon Rd to Bluebridge<br>Berth (MV Strait Feronia/MV<br>Straitsman) |
| BROADWAY                                    | from SH1 (Wairau Road) to<br>High Street (No access to Kent<br>Street)     |
| DUBLIN STREET                               | from SH1 to Hgh Street                                                     |
| HIGH STREET (PICTON)                        | from Broadway to No. 101 High St (Z Picton)                                |
| KENT STREET                                 | from Dublin St to Lagoon Road                                              |
| LAGOON ROAD                                 | from Dublin St to Shakespeare<br>Bay                                       |
| Linkspan No 1<br>(Interislander)            | from KiwiRail Loading Yard to<br>#1 Berth (MV Kaitaki/MV<br>Kaiarahi)      |
| Linkspan No 2<br>(Interislander)            | from Lagoon Rd to Bluebridge<br>Berth (MV Strait Feronia/MV<br>Straitsman) |
| WAIKAWA ROAD                                | High Street to Beach Road,<br>Waikawa                                      |