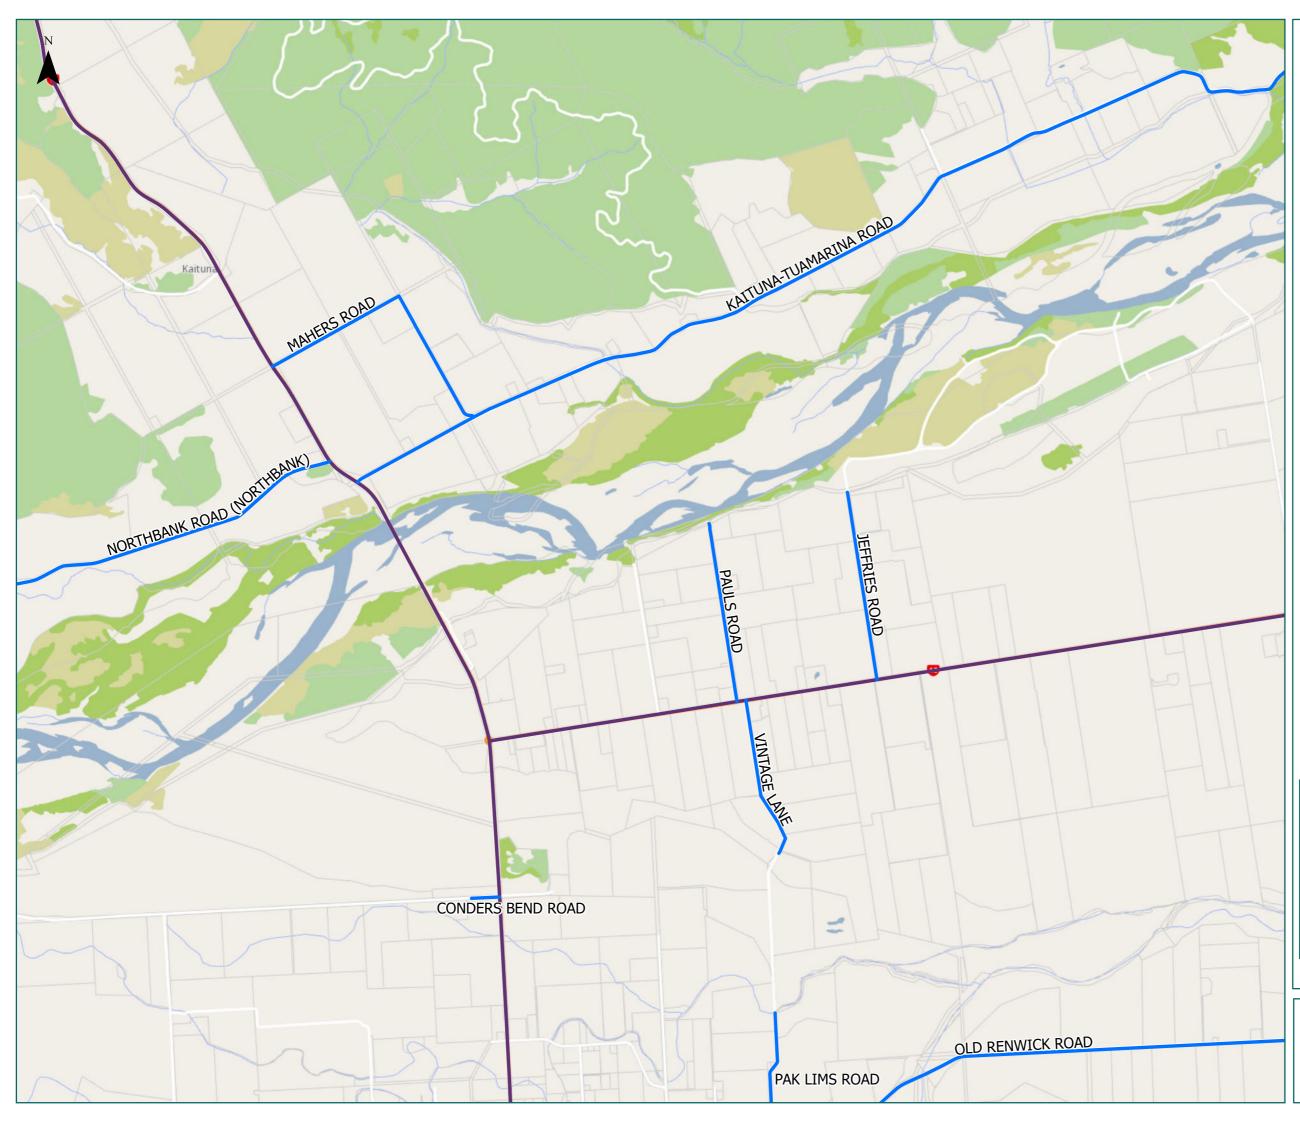

### Page 5 of 29

| Road/Street Name              | Road/Street Extent                                                                                                                  |
|-------------------------------|-------------------------------------------------------------------------------------------------------------------------------------|
| CONDERS BEND ROAD             | to Dashwood Treated Timber & Posts Ltd                                                                                              |
| JEFFRIES ROAD                 | Full length                                                                                                                         |
| KAITUNA-TUAMARINA<br>ROAD     | from Bush Road to the MDC river road entrance                                                                                       |
| MAHERS ROAD                   | Full length                                                                                                                         |
| NORTHBANK ROAD<br>(NORTHBANK) | from SH6 exit to the end of<br>legal road – to Mt Patriarch<br>gate                                                                 |
| OLD RENWICK ROAD              | Full length                                                                                                                         |
| PAK LIMS ROAD                 | from SH6 to end of legal road<br>(0.76km) ONLY. Access across<br>bridge & remainder of road is<br>to be sought from Fulton<br>Hogan |
| PAULS ROAD                    | Full length                                                                                                                         |
| VINTAGE LANE                  | from SH62 to end of legal road<br>(0.93km) ONLY. Access to the<br>remainder of the road is to be<br>sought from Fulton Hogan        |