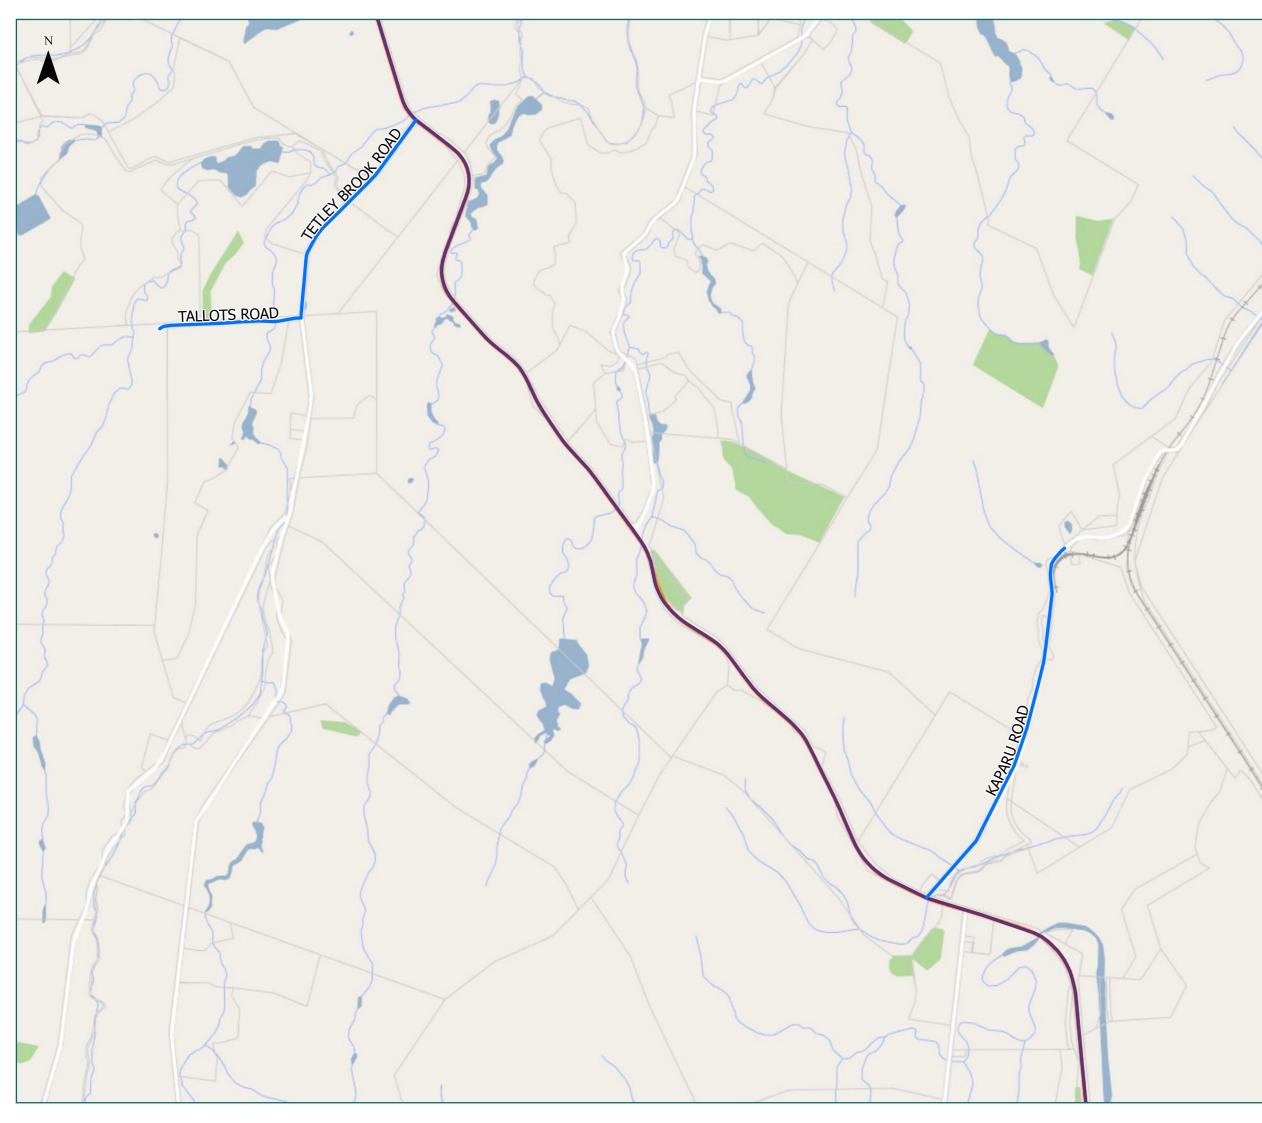

### Page 17 of 29

| Road/Street Name  | Road/Street Extent                                                                      |
|-------------------|-----------------------------------------------------------------------------------------|
| KAPARU ROAD       | from SH1S onto Kaparu Road<br>as far as Dominion Salt Works<br>No further travel beyond |
| TALLOTS ROAD      | from Tetley Brook Rd to No.<br>165 Tallots Rd                                           |
| TETLEY BROOK ROAD | from SH1 to Tallots Rd                                                                  |