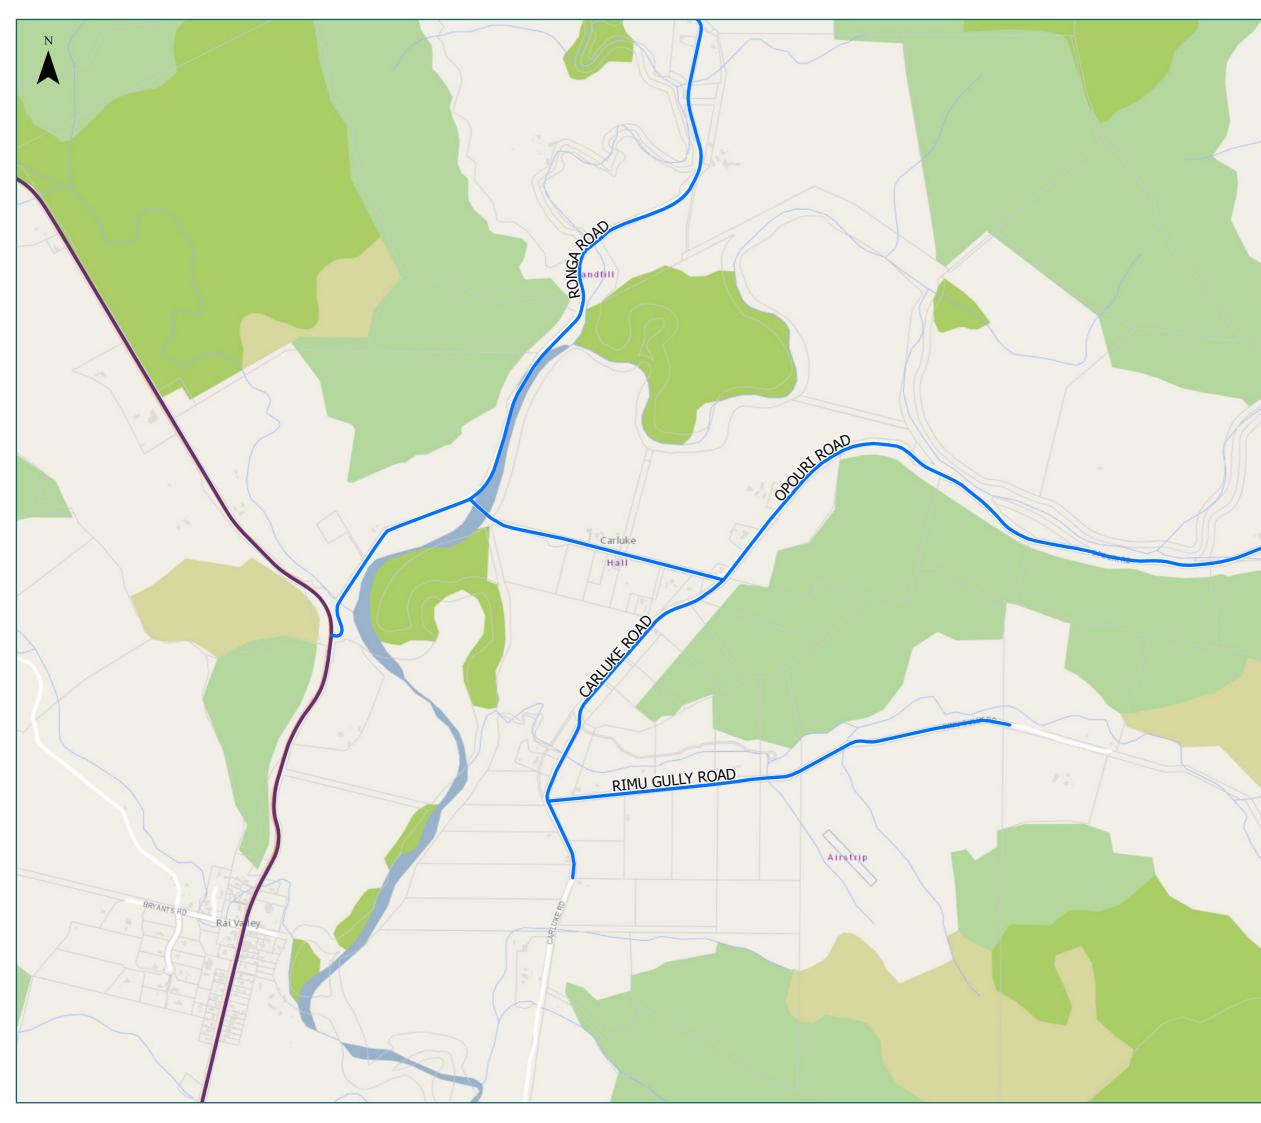

# Carluke

- Local Road
- State Highway

Territorial AuthorityBoundary

### Page 25 of 29

| Road/Street Name | Road/Street Extent |
|------------------|--------------------|
| CARLUKE ROAD     | Full length        |
| OPOURI ROAD      | Full length        |
| RIMU GULLY ROAD  | Full length        |
| Ronga Road       | Full length        |