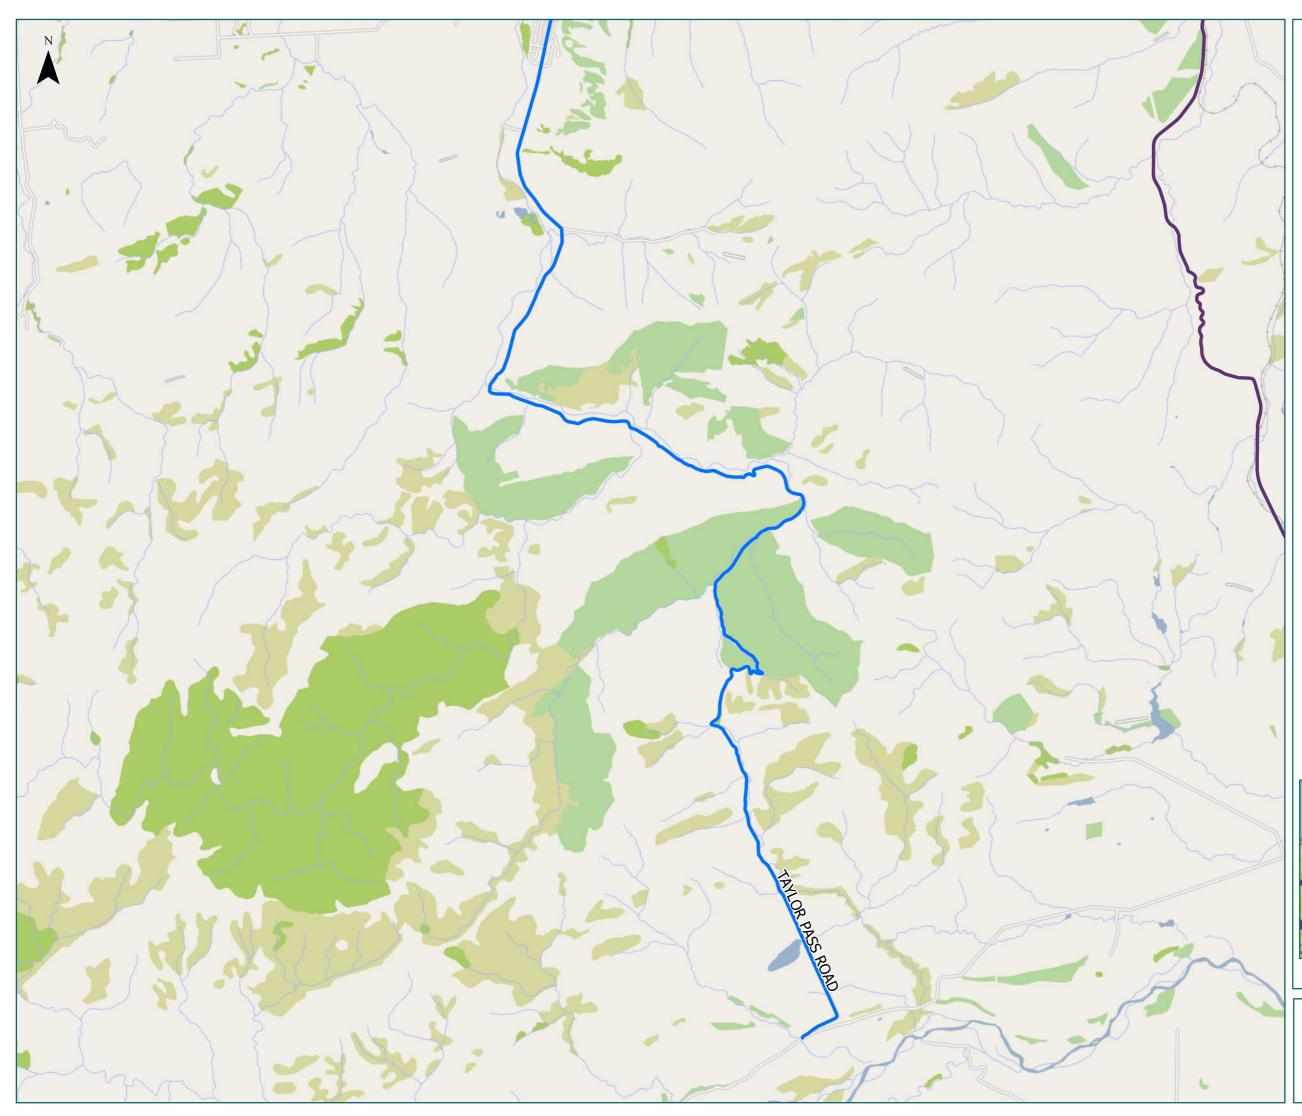

| Road/Street Name | Road/Street Extent                    |
|------------------|---------------------------------------|
| AERODROME ROAD   | Full length                           |
| BATTYS ROAD      | Full length                           |
| JACKSONS ROAD    | Full length                           |
| MAXWELL ROAD     | from Alabama Road to Hospital<br>Road |
| MURPHYS ROAD     | Full length                           |
| NEW RENWICK ROAD | Full length of New Renwick<br>Road.   |
| RENE STREET      | Full length                           |
| ST LEONARDS ROAD | Full length                           |
| TAYLOR PASS ROAD | Full length                           |
| WATERS AVENUE    | Full length                           |
| WESTWOOD AVENUE  | Full length                           |
| WITHER ROAD      | West of Taylor Pass Road              |
| WOODMOR DRIVE    | Full length                           |

### Page 15 of 29

| Road/Street Name | Road/Street Extent |
|------------------|--------------------|
| TAYLOR PASS ROAD | Full length        |

| Road/Street Name      | Road/Street Extent                                      |
|-----------------------|---------------------------------------------------------|
| BLIND RIVER LOOP ROAD | from SH1 to No. 76 Blind Rover Loop                     |
| MARAMA ROAD           | from SH1 to No. 737 Marama<br>Rd (Marathon Downs)       |
| OLD FORD ROAD         | from Marama Rd to No. 25 Old<br>Ford Rd (Trelawne Farm) |
| REDWOOD PASS ROAD     | from State Highway 1<br>Dashwood to Renners Road        |
| SEAVIEW ROAD          | from Wakefield St to Yealands<br>Estate ONLY.           |
| UGBROOKE ROAD         | Full length                                             |
| WAKEFIELD STREET      | Full length                                             |