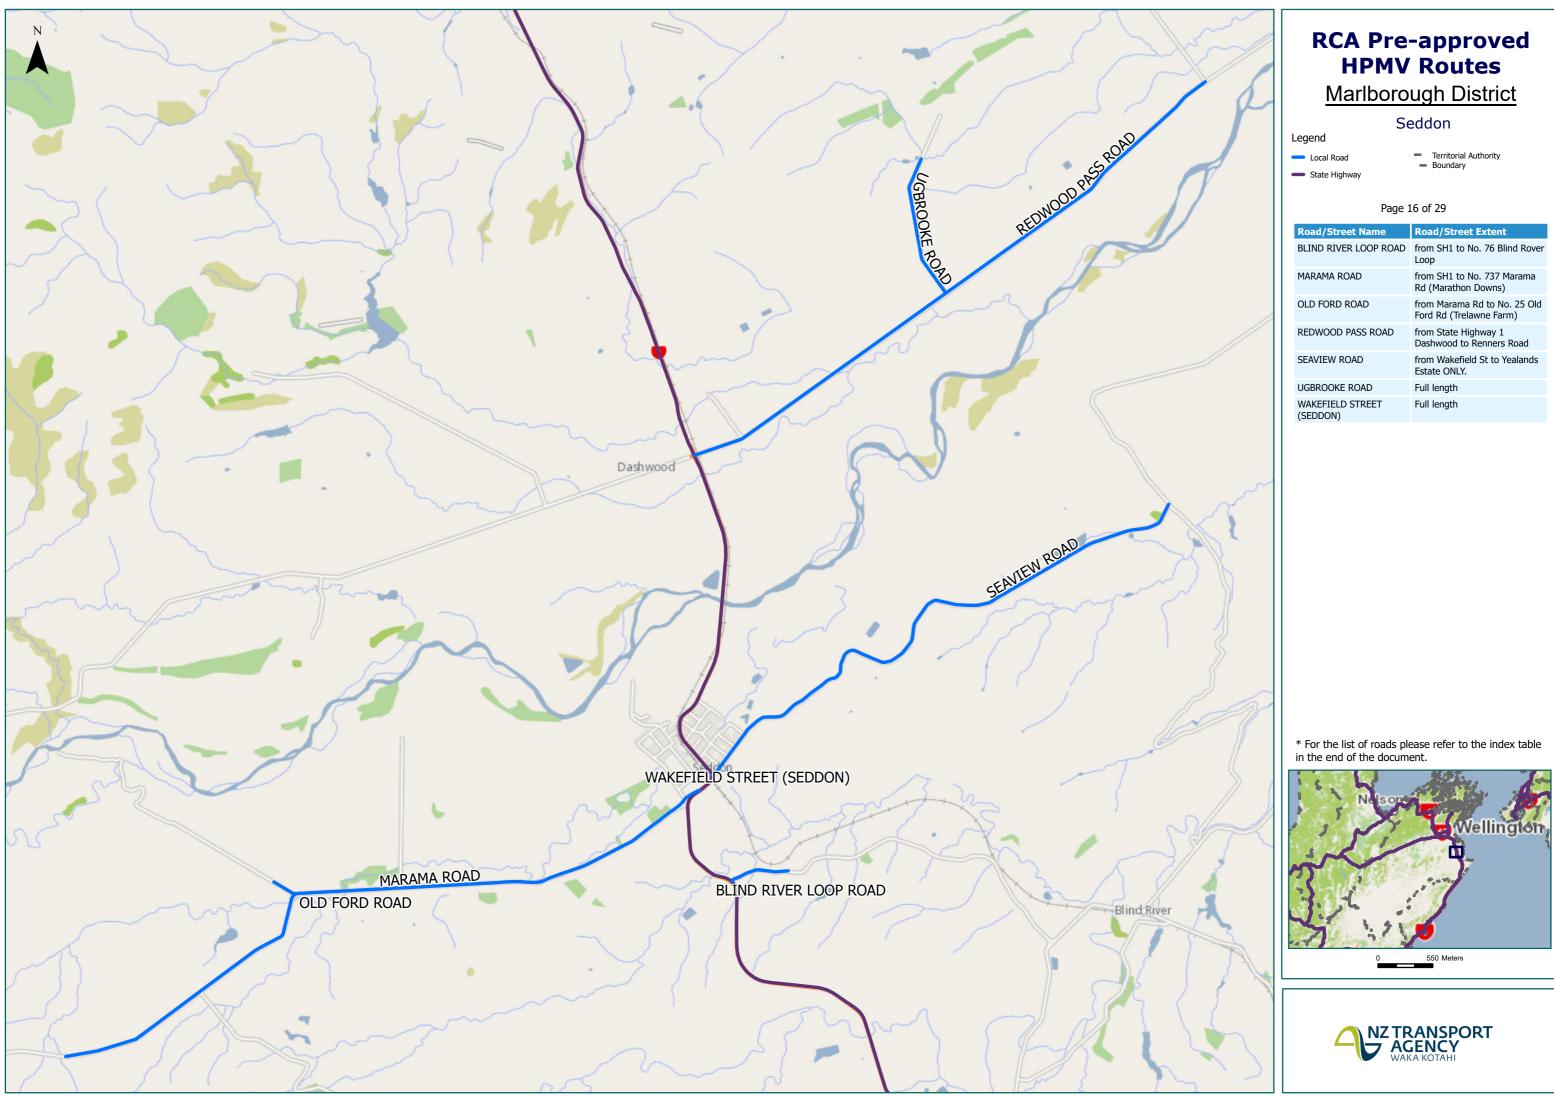

### Page 15 of 29

| Road/Street Name | Road/Street Extent |
|------------------|--------------------|
| TAYLOR PASS ROAD | Full length        |

| Road/Street Name      | Road/Street Extent                                      |
|-----------------------|---------------------------------------------------------|
| BLIND RIVER LOOP ROAD | from SH1 to No. 76 Blind Rover Loop                     |
| MARAMA ROAD           | from SH1 to No. 737 Marama<br>Rd (Marathon Downs)       |
| OLD FORD ROAD         | from Marama Rd to No. 25 Old<br>Ford Rd (Trelawne Farm) |
| REDWOOD PASS ROAD     | from State Highway 1<br>Dashwood to Renners Road        |
| SEAVIEW ROAD          | from Wakefield St to Yealands<br>Estate ONLY.           |
| UGBROOKE ROAD         | Full length                                             |
| WAKEFIELD STREET      | Full length                                             |