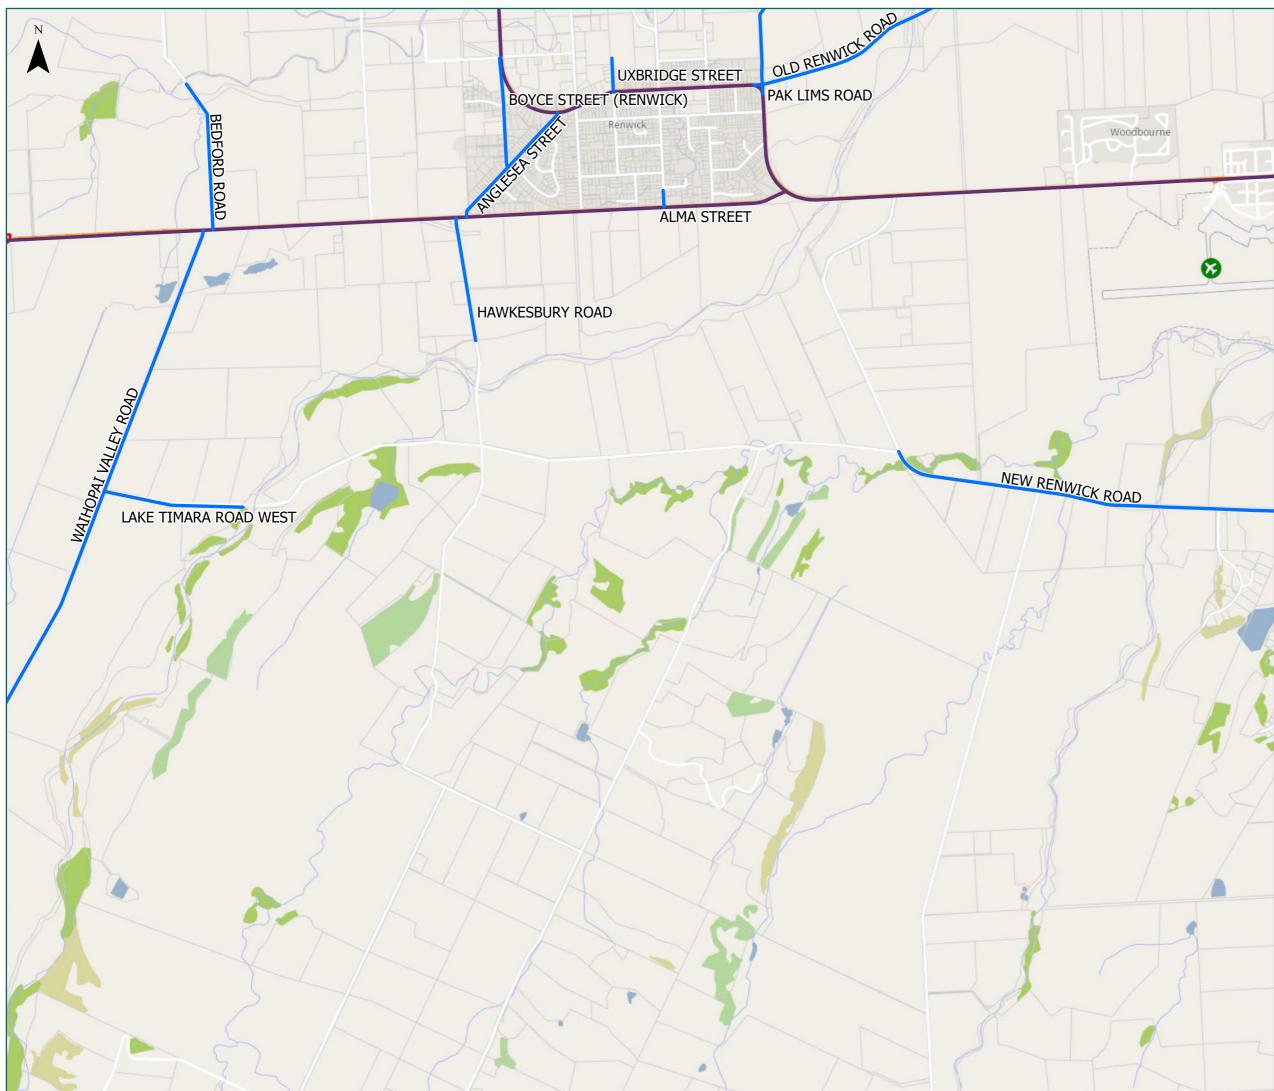

### Page 10 of 29

| Road/Street Name          | Road/Street Extent                                                                                                                  |
|---------------------------|-------------------------------------------------------------------------------------------------------------------------------------|
| ALMA STREET               | from SH6 to No. 31 Alma St<br>(Access BF Enterprises)                                                                               |
| ANGLESEA STREET           | Full length                                                                                                                         |
| BEDFORD ROAD              | from SH63 to No. 85 Bedford Rd                                                                                                      |
| BOYCE STREET<br>(RENWICK) | Full length                                                                                                                         |
| HAWKESBURY ROAD           | from SH63 to No. 72<br>Hawkesbury Rd                                                                                                |
| LAKE TIMARA ROAD<br>WEST  | Full length                                                                                                                         |
| NEW RENWICK ROAD          | Full length of New Renwick Road.                                                                                                    |
| OLD RENWICK ROAD          | Full length                                                                                                                         |
| PAK LIMS ROAD             | from SH6 to end of legal road<br>(0.76km) ONLY. Access across<br>bridge & remainder of road is<br>to be sought from Fulton<br>Hogan |
| UXBRIDGE STREET           | from SH6 to GAS Renwick site                                                                                                        |
| WAIHOPAI VALLEY ROAD      | As far as the dam ONLY<br>(approx. 27km)                                                                                            |