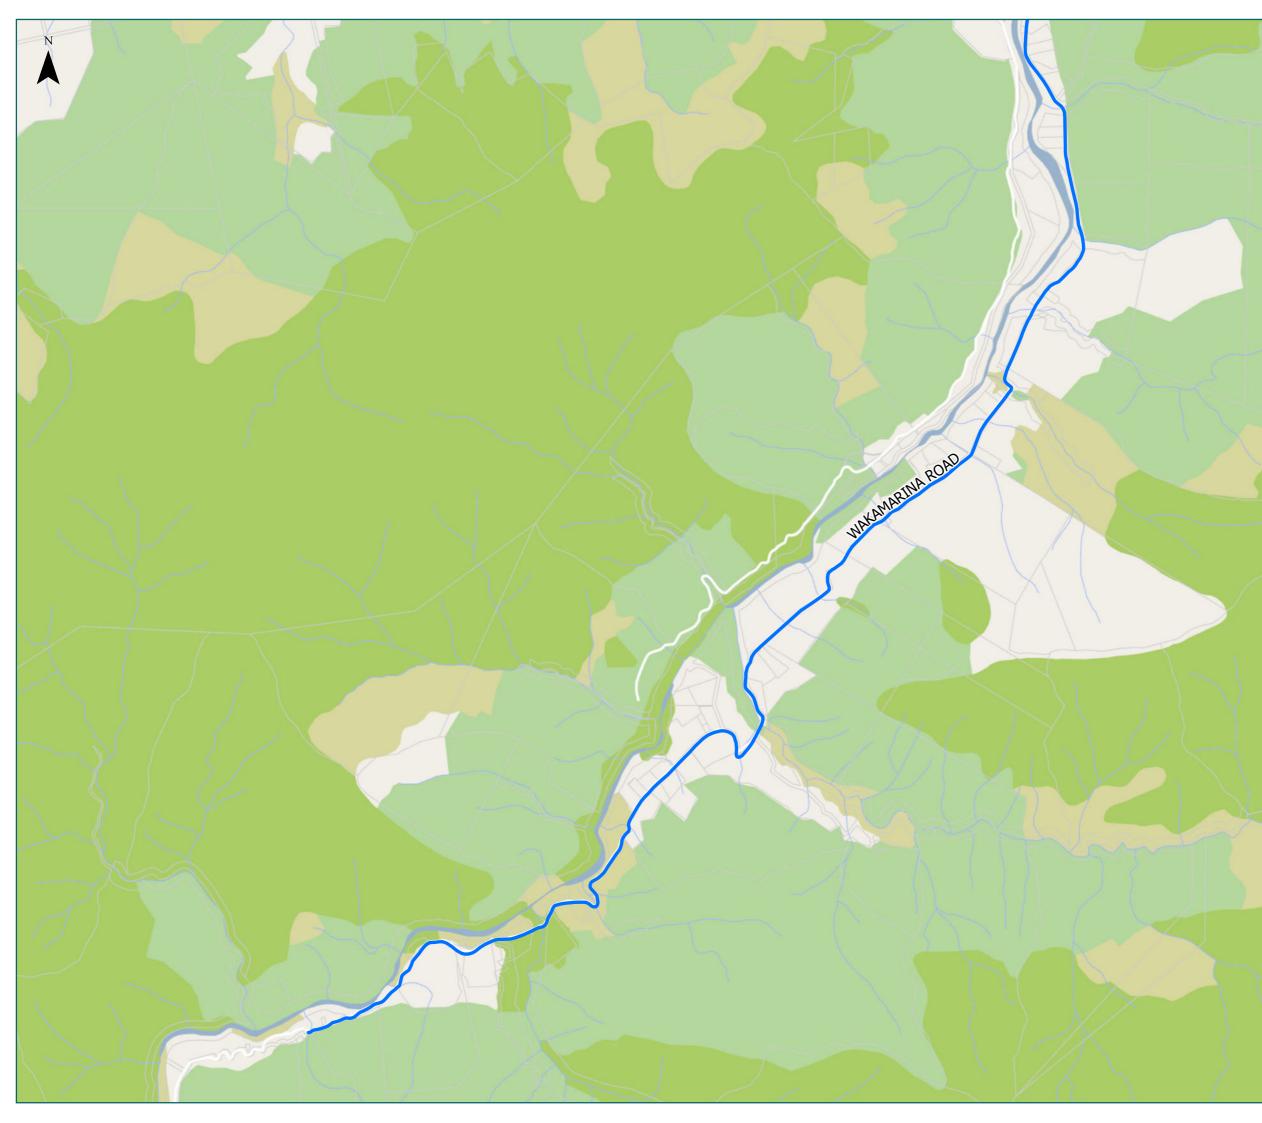

## Aniseed Hill

### Page 20 of 29

| Road/Street Name | Road/Street Extent                                                    |
|------------------|-----------------------------------------------------------------------|
| WAKAMARINA ROAD  | from SH6 to 1173 Wakamarina<br>Road – Do Not Cross Battery<br>Bridge. |