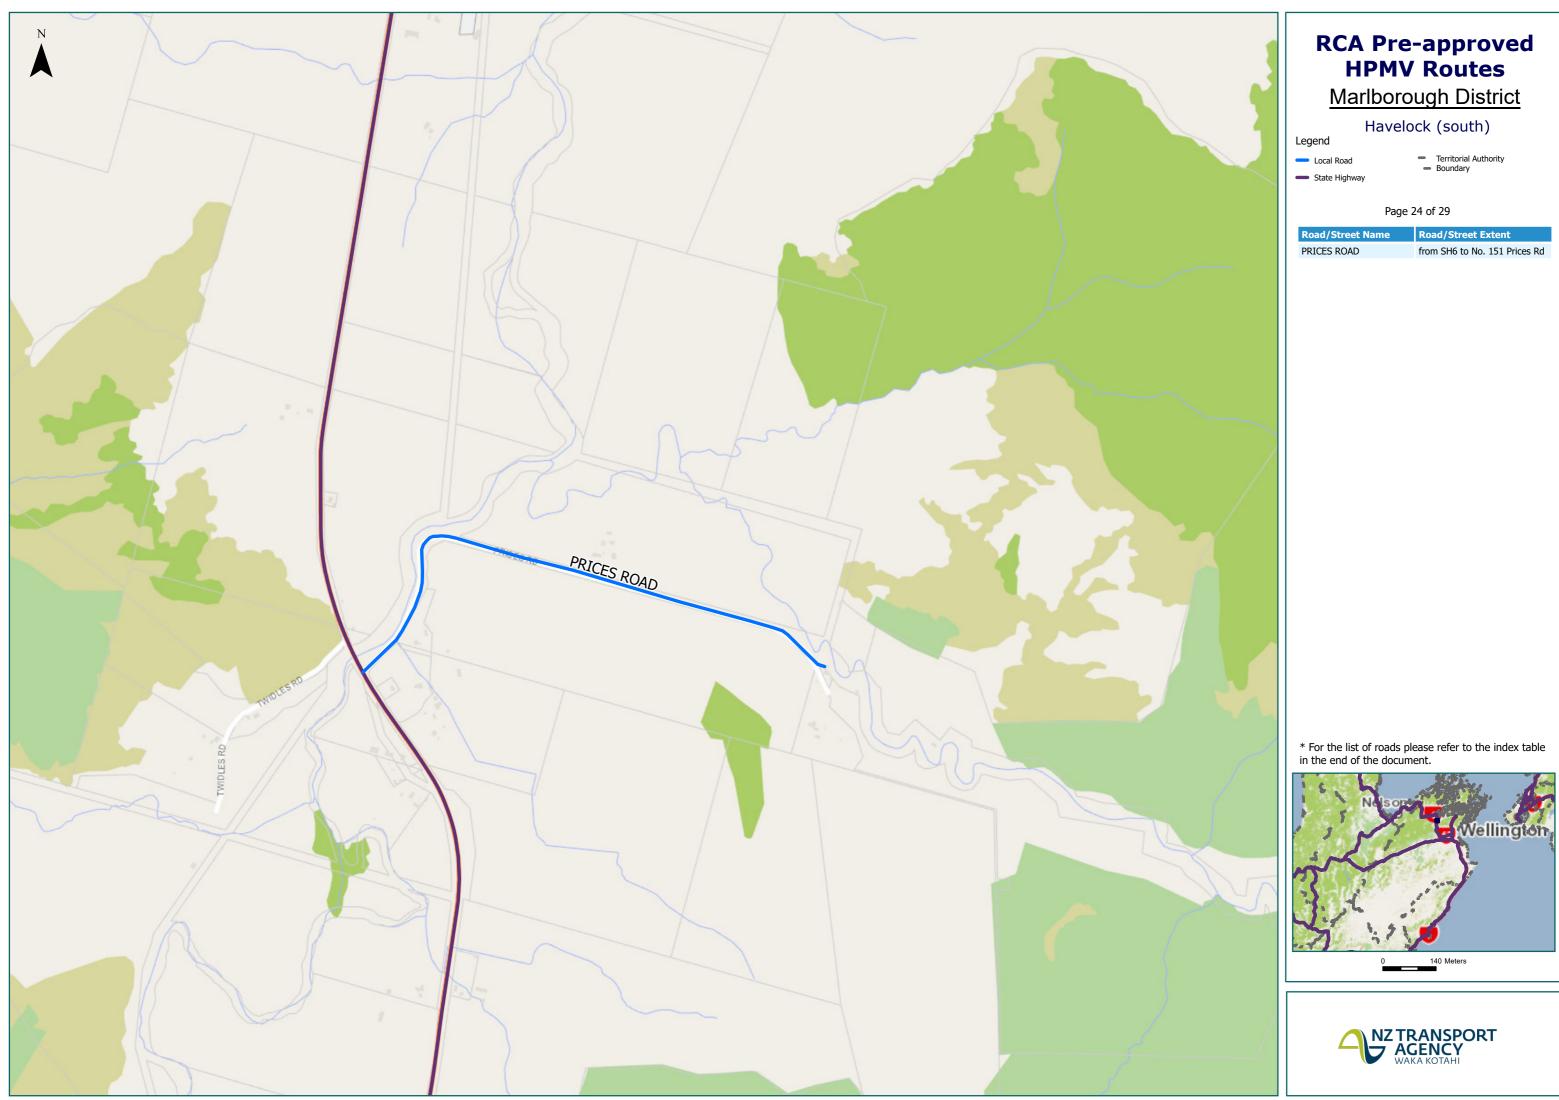

| Road/Street Name | Road/Street Extent            |
|------------------|-------------------------------|
| PRICES ROAD      | from SH6 to No. 151 Prices Rd |