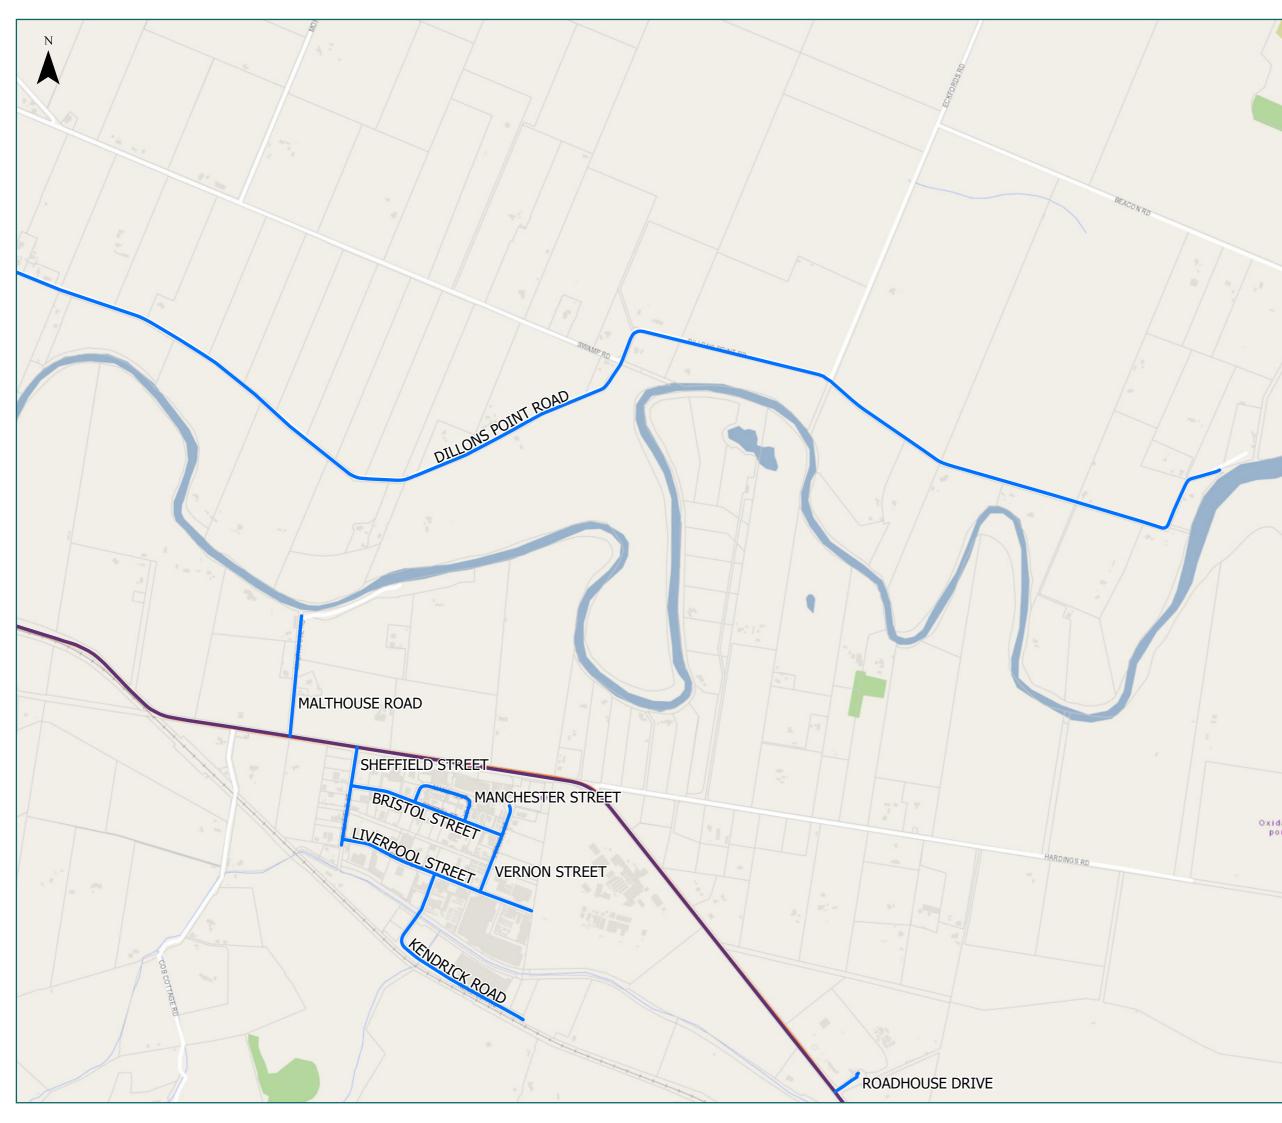

### Page 13 of 29

| Road/Street Name   | Road/Street Extent     |
|--------------------|------------------------|
| BRISTOL STREET     | Full length            |
| DILLONS POINT ROAD | Full length            |
| KENDRICK ROAD      | Full length            |
| LIVERPOOL STREET   | Full length            |
| MALTHOUSE ROAD     | Full length            |
| MANCHESTER STREET  | Full length            |
| ROADHOUSE DRIVE    | from SH1 to Sale Yards |
| SHEFFIELD STREET   | Full length            |
| VERNON STREET      | Full length            |