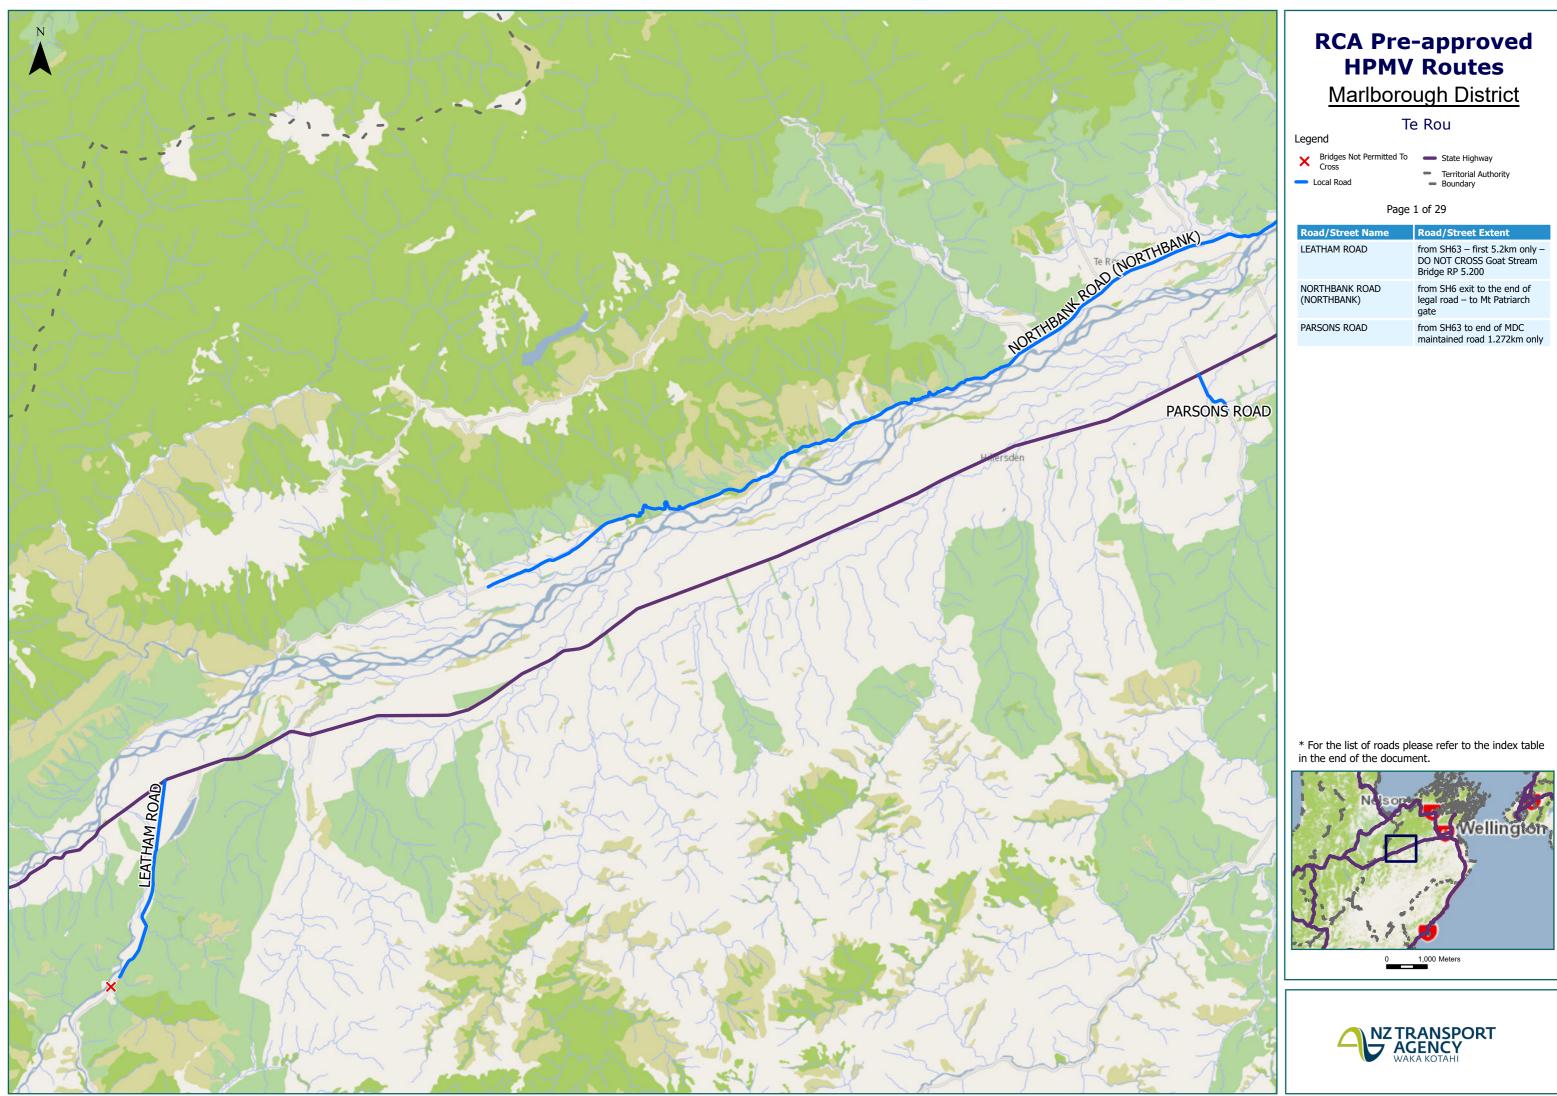

# RCA Pre-approved HPMV Routes

# Marlborough District

### Legend

× Bridges Not Permitted To Cross

High Productivity Motor Vehicle (HPMV) Routes

Local Road

Full High Productivity Motor Vehicle Routes (SH)

- ------ State Highway
- Territorial Authority Boundary

4.5 km

| Road/Street Name              | Road/Street Extent                                                            |
|-------------------------------|-------------------------------------------------------------------------------|
| LEATHAM ROAD                  | from SH63 – first 5.2km only –<br>DO NOT CROSS Goat Stream<br>Bridge RP 5.200 |
| NORTHBANK ROAD<br>(NORTHBANK) | from SH6 exit to the end of<br>legal road – to Mt Patriarch<br>gate           |
| PARSONS ROAD                  | from SH63 to end of MDC maintained road 1.272km only                          |