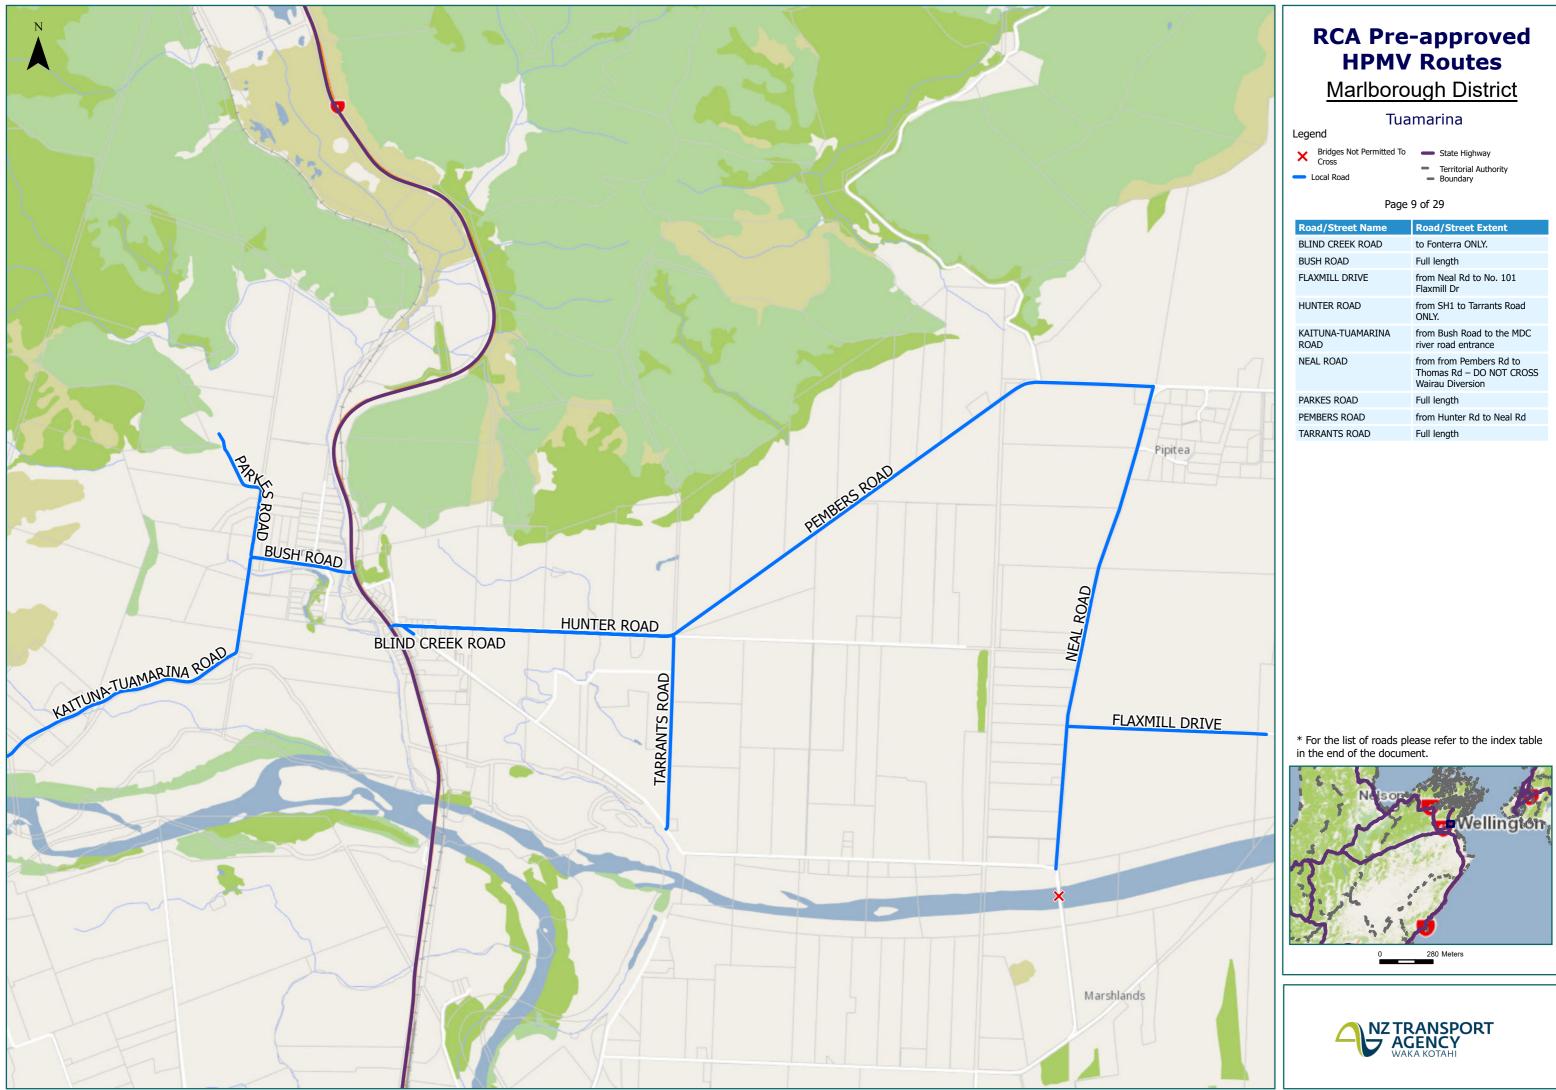

| Road/Street Name          | Road/Street Extent                                                      |
|---------------------------|-------------------------------------------------------------------------|
| BLIND CREEK ROAD          | to Fonterra ONLY.                                                       |
| BUSH ROAD                 | Full length                                                             |
| FLAXMILL DRIVE            | from Neal Rd to No. 101<br>Flaxmill Dr                                  |
| HUNTER ROAD               | from SH1 to Tarrants Road ONLY.                                         |
| KAITUNA-TUAMARINA<br>ROAD | from Bush Road to the MDC river road entrance                           |
| NEAL ROAD                 | from from Pembers Rd to<br>Thomas Rd – DO NOT CROSS<br>Wairau Diversion |
| PARKES ROAD               | Full length                                                             |
| PEMBERS ROAD              | from Hunter Rd to Neal Rd                                               |
| TARRANTS ROAD             | Full length                                                             |