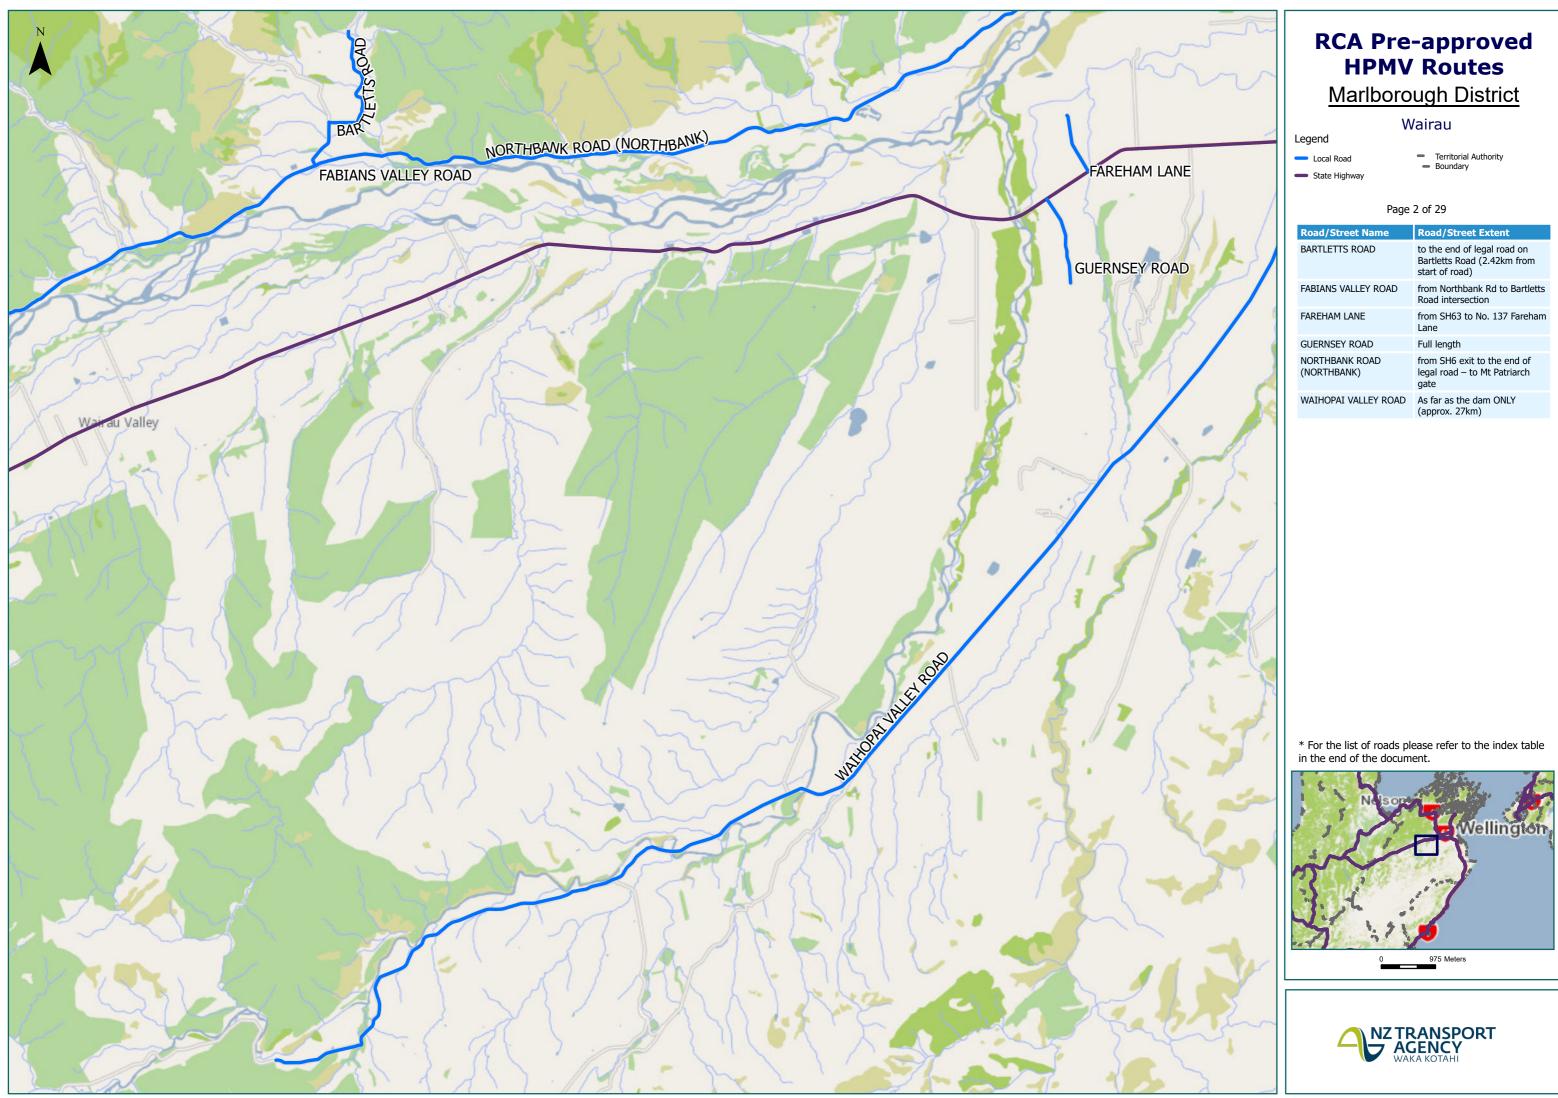

| Road/Street Name              | Road/Street Extent                                                           |
|-------------------------------|------------------------------------------------------------------------------|
| BARTLETTS ROAD                | to the end of legal road on<br>Bartletts Road (2.42km from<br>start of road) |
| FABIANS VALLEY ROAD           | from Northbank Rd to Bartletts<br>Road intersection                          |
| FAREHAM LANE                  | from SH63 to No. 137 Fareham Lane                                            |
| GUERNSEY ROAD                 | Full length                                                                  |
| NORTHBANK ROAD<br>(NORTHBANK) | from SH6 exit to the end of<br>legal road – to Mt Patriarch<br>gate          |
| WAIHOPAI VALLEY ROAD          | As far as the dam ONLY<br>(approx, 27km)                                     |