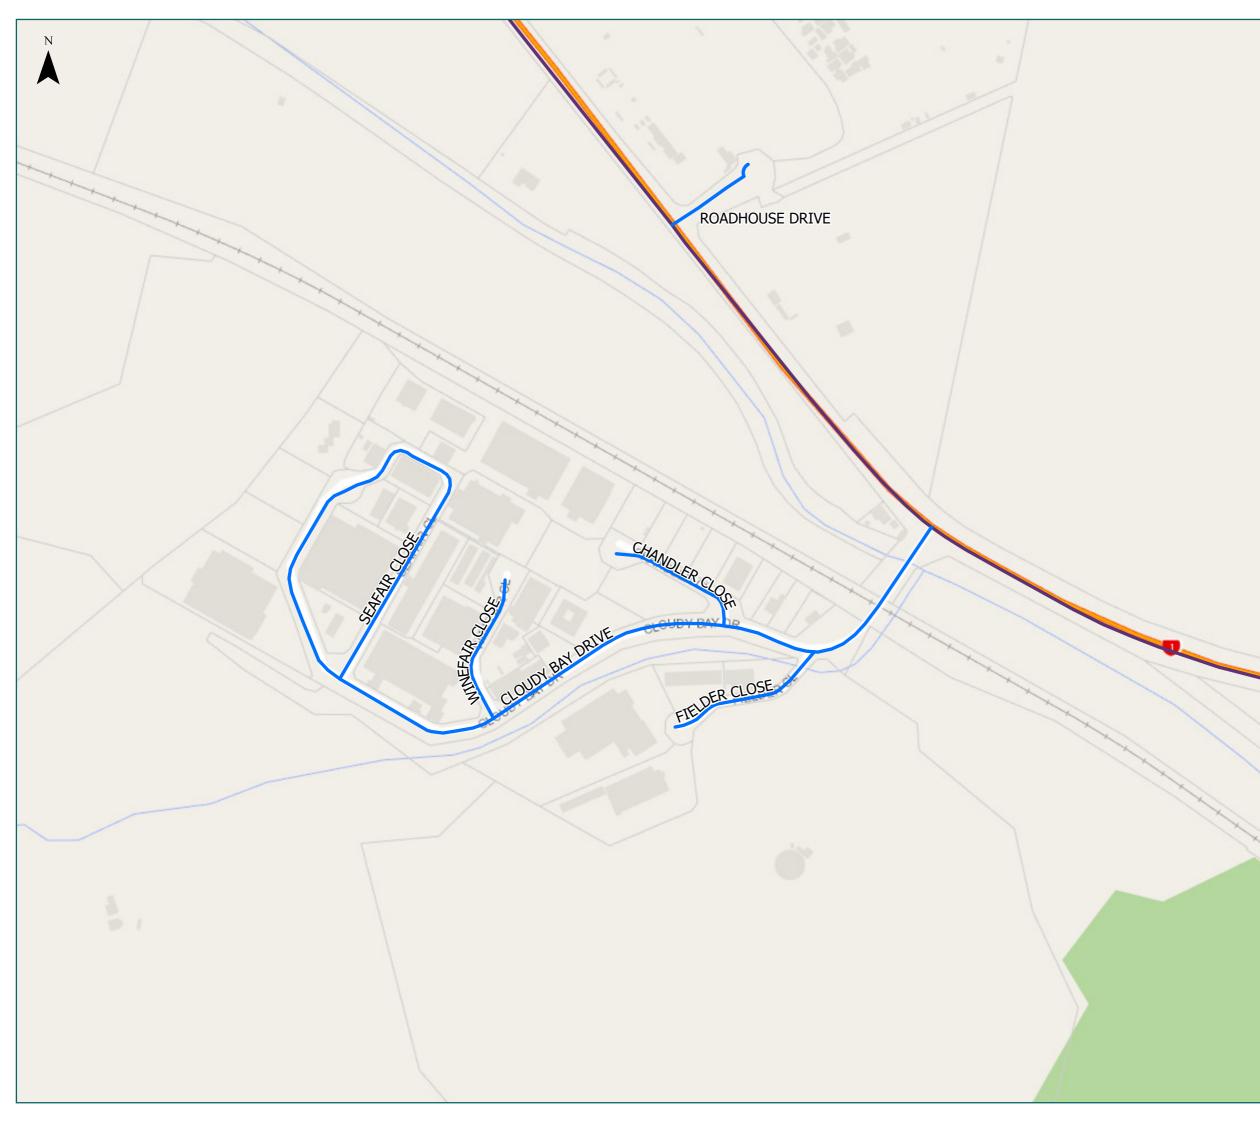

### Page 14 of 29

| Road/Street Name | Road/Street Extent     |
|------------------|------------------------|
| CHANDLER CLOSE   | Full length            |
| CLOUDY BAY DRIVE | Full length            |
| FIELDER CLOSE    | Full length            |
| ROADHOUSE DRIVE  | from SH1 to Sale Yards |
| SEAFAIR CLOSE    | Full length            |
| WINEFAIR CLOSE   | Full length            |