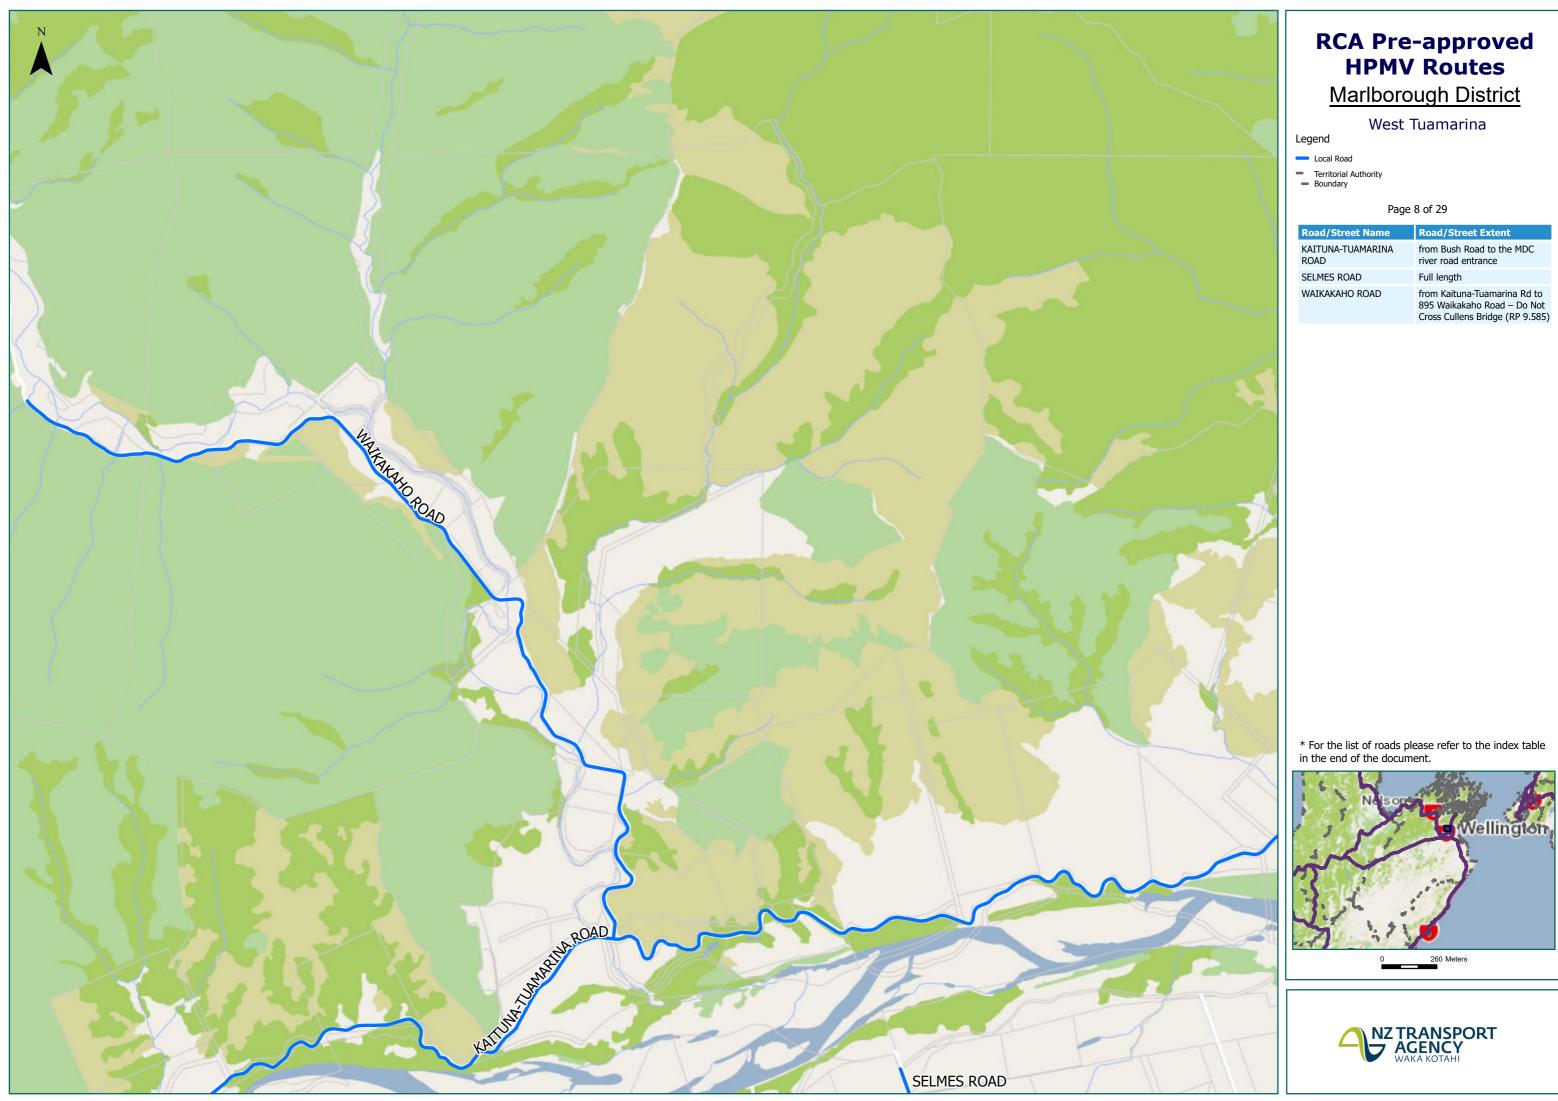

| Road/Street Name          | Road/Street Extent                                                                             |
|---------------------------|------------------------------------------------------------------------------------------------|
| KAITUNA-TUAMARINA<br>ROAD | from Bush Road to the MDC river road entrance                                                  |
| SELMES ROAD               | Full length                                                                                    |
| WAIKAKAHO ROAD            | from Kaituna-Tuamarina Rd to<br>895 Waikakaho Road – Do Not<br>Cross Cullens Bridge (RP 9.585) |