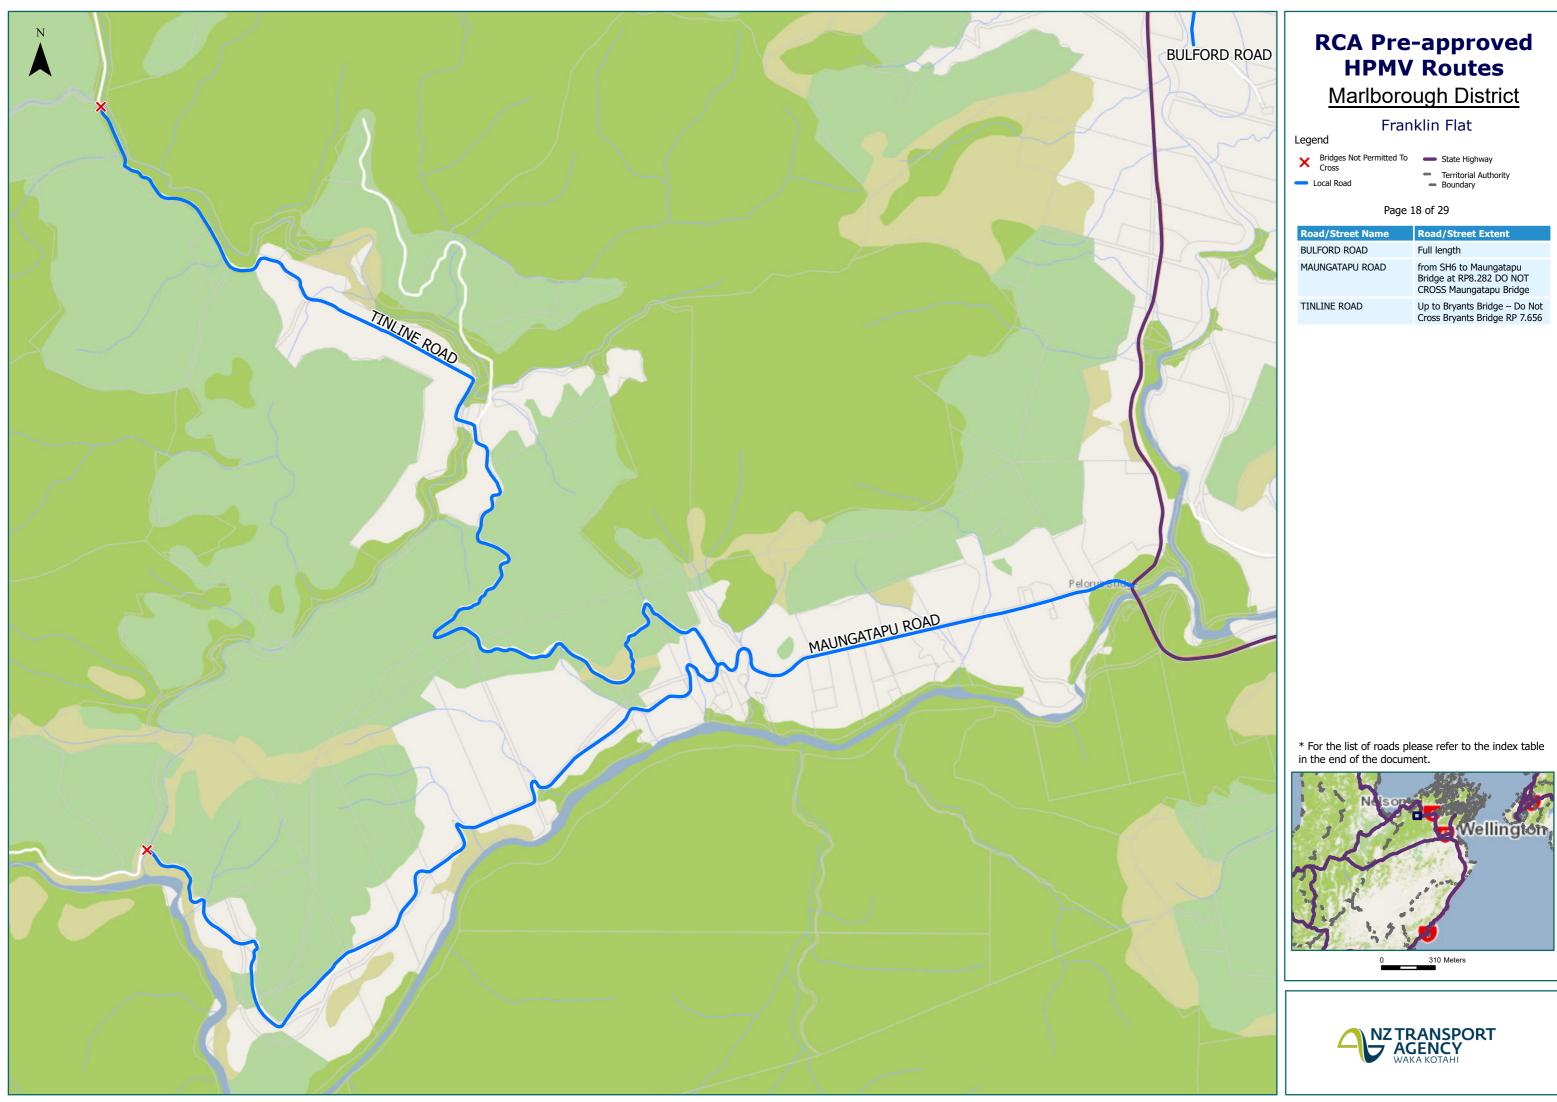

| Road/Street Name | Road/Street Extent                                                            |
|------------------|-------------------------------------------------------------------------------|
| BULFORD ROAD     | Full length                                                                   |
| Maungatapu Road  | from SH6 to Maungatapu<br>Bridge at RP8.282 DO NOT<br>CROSS Maungatapu Bridge |
| TINLINE ROAD     | Up to Bryants Bridge – Do Not<br>Cross Bryants Bridge RP 7.656                |