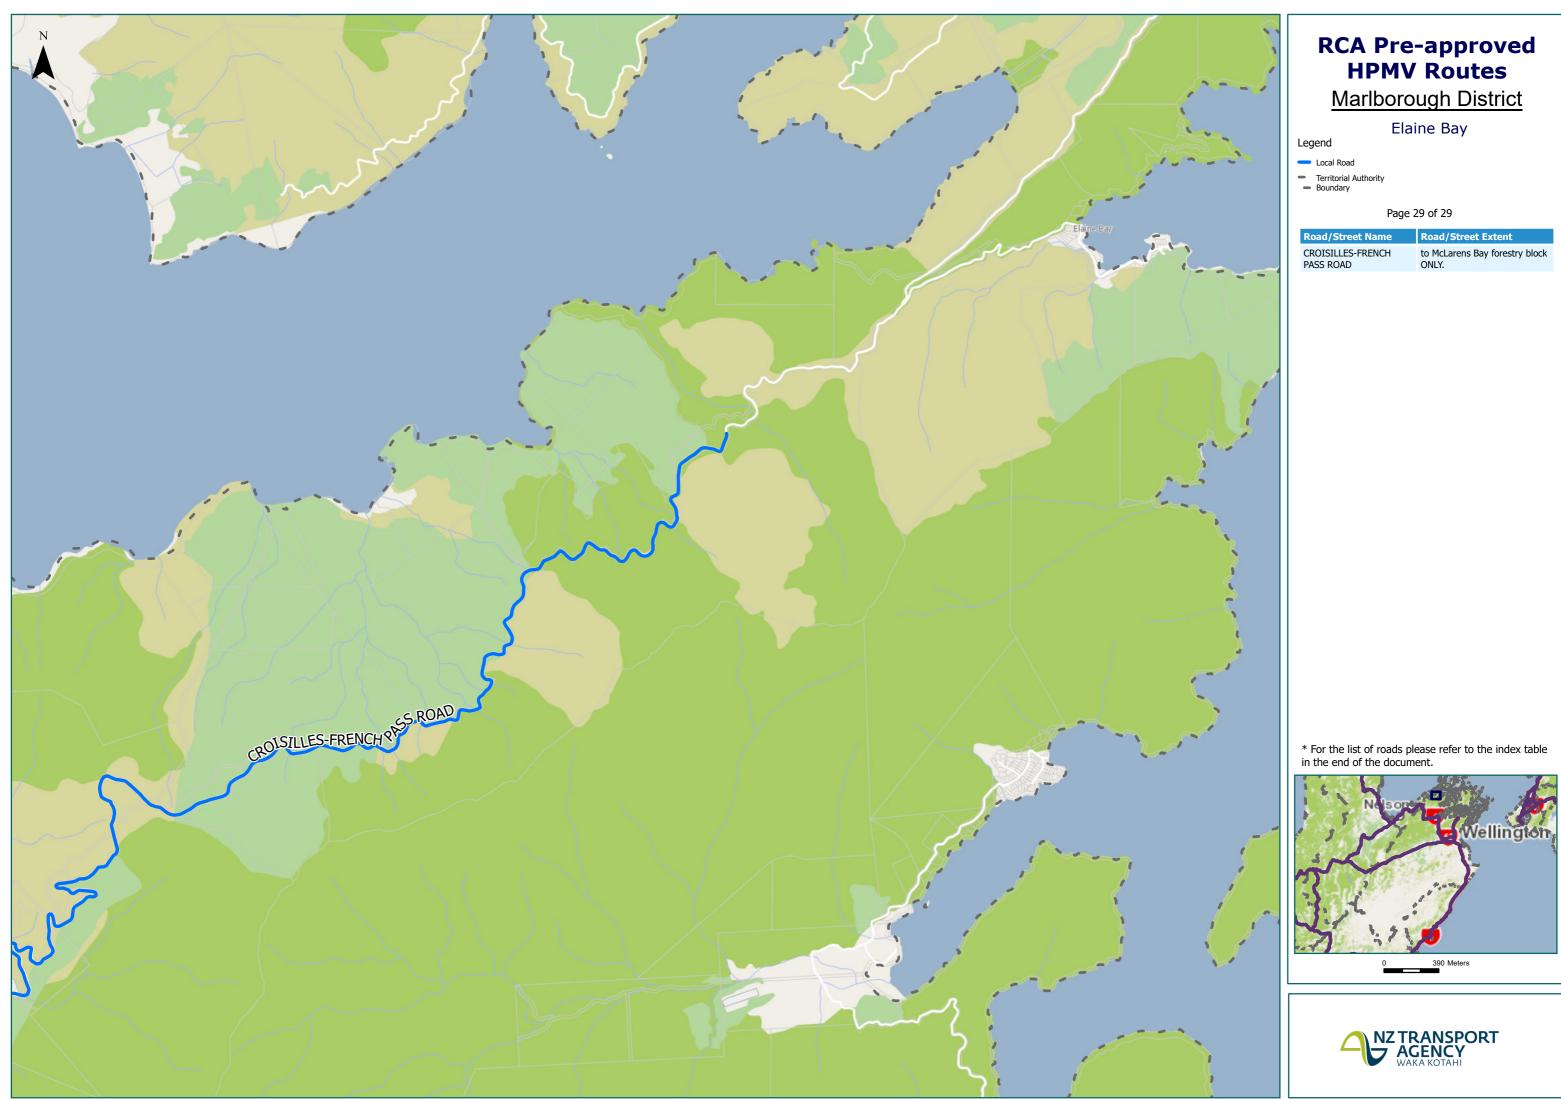

| ad/Street Name  | Road/Street Extent             |
|-----------------|--------------------------------|
| DISILLES-FRENCH | to McLarens Bay forestry block |
| S ROAD          | ONLY.                          |