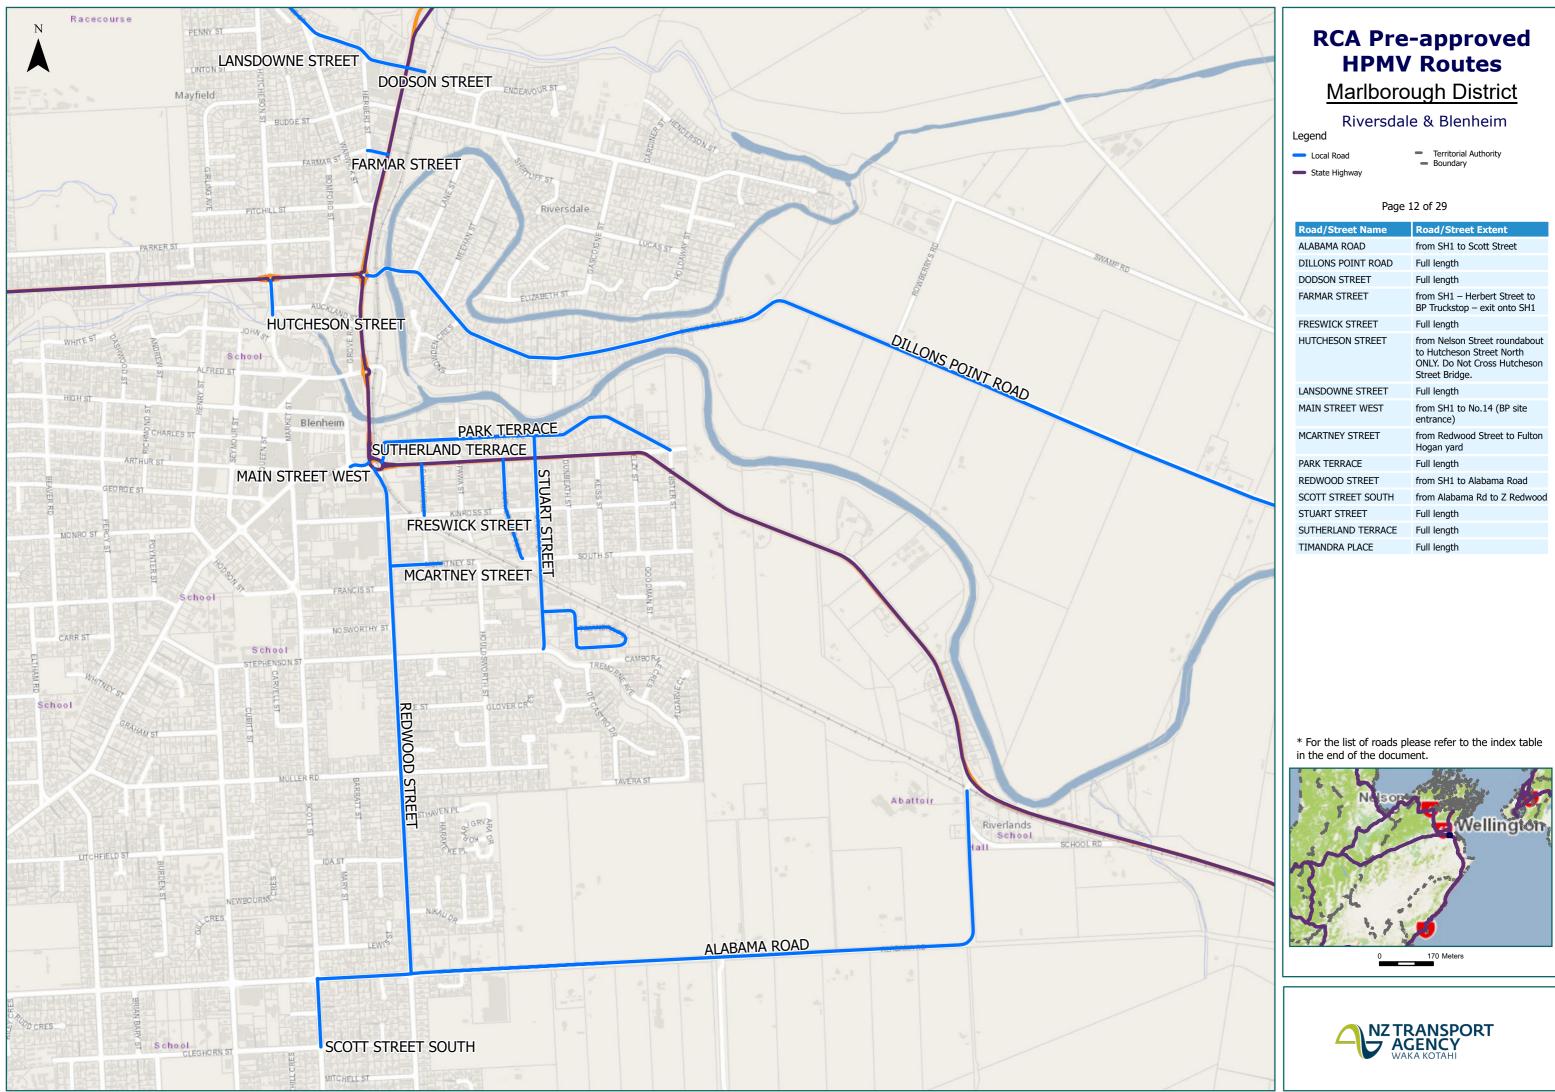

| Road/Street Name   | Road/Street Extent                                                                                           |
|--------------------|--------------------------------------------------------------------------------------------------------------|
| ALABAMA ROAD       | from SH1 to Scott Street                                                                                     |
| DILLONS POINT ROAD | Full length                                                                                                  |
| DODSON STREET      | Full length                                                                                                  |
| FARMAR STREET      | from SH1 – Herbert Street to<br>BP Truckstop – exit onto SH1                                                 |
| FRESWICK STREET    | Full length                                                                                                  |
| HUTCHESON STREET   | from Nelson Street roundabout<br>to Hutcheson Street North<br>ONLY. Do Not Cross Hutcheson<br>Street Bridge. |
| LANSDOWNE STREET   | Full length                                                                                                  |
| MAIN STREET WEST   | from SH1 to No.14 (BP site entrance)                                                                         |
| MCARTNEY STREET    | from Redwood Street to Fulton<br>Hogan yard                                                                  |
| PARK TERRACE       | Full length                                                                                                  |
| REDWOOD STREET     | from SH1 to Alabama Road                                                                                     |
| SCOTT STREET SOUTH | from Alabama Rd to Z Redwood                                                                                 |
| STUART STREET      | Full length                                                                                                  |
| SUTHERLAND TERRACE | Full length                                                                                                  |
| TIMANDRA PLACE     | Full length                                                                                                  |