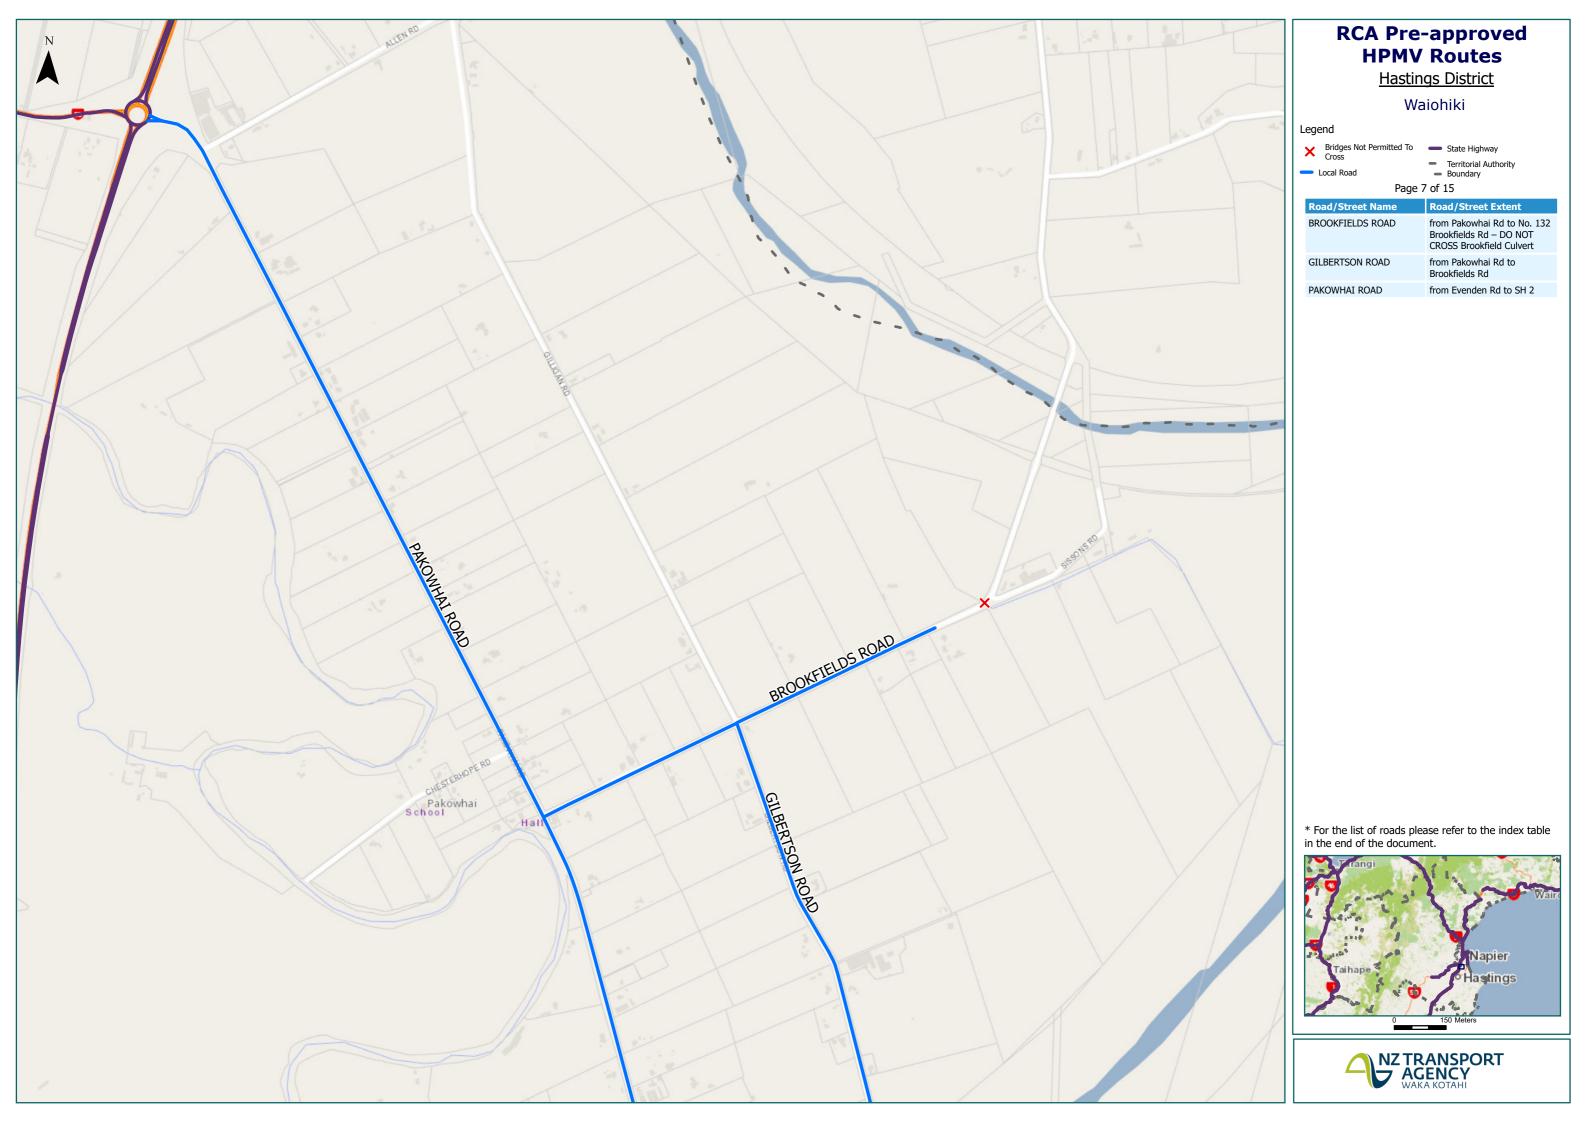

## Hastings District Map Index Page

| Route Name                                                                                         | Page |
|----------------------------------------------------------------------------------------------------|------|
| ANDERSON ROAD (WHAKATU) from Whakatu Rd to Station Rd                                              | 8    |
| BROOKFIELDS ROAD from Pakowhai Rd to No. 132 Brookfields Rd – DO NOT CROSS Brookfield Culvert      | 7    |
| BROOKVALE ROAD from Thompson Rd to Romanes Dr/Brookvale Rd roundabout                              | 10   |
| COVENTRY ROAD (Full length)                                                                        | 8    |
| EVENDEN ROAD from Pakowhai Rd to Raupare Rd                                                        | 8    |
| GILBERTSON ROAD from Pakowhai Rd to Brookfields Rd                                                 | 7    |
| GORDON STREET (Full length)                                                                        | 11   |
| HEATHCOTE ROAD from Maraekakaho Rd to Wellwood Rd intersection                                     | 13   |
| HENDERSON ROAD from Omahu Rd to Folkstone Drive                                                    | 12   |
| HILL ROAD (HASTINGS) (Full length)                                                                 | 11   |
| IRONGATE ROAD EAST (Full length)                                                                   | 13   |
| JAMES ROCHFORT PLACE (Full length)                                                                 | 11   |
| JOHNSTON WAY (Full length)                                                                         | 8    |
| KELFIELD PLACE (Full length)                                                                       | 12   |
| KERERU ROAD from SH 50 to No. 1859 Kereru Rd                                                       | 6    |
| KIRKWOOD ROAD from Omahu Rd to Flaxmere Ave                                                        | 11   |
| LAWN ROAD (Full length)                                                                            | 8    |
| LONGLANDS ROAD EAST from Railway Rd South to Riverslea Rd South                                    | 13   |
| LONGLANDS ROAD WEST from Railway Rd South to SH 2                                                  | 13   |
| MANCHESTER STREET (Full length)                                                                    | 12   |
| MANGAROA ROAD from SH2 to Maraekakaho Rd                                                           | 13   |
| MARAEKAKAHO ROAD from No. 520 Maraekakaho Rd to SH 2                                               | 12   |
| MERE ROAD (Full length)                                                                            | 11   |
| NAPIER ROAD (NORTHBOUND) (Full length)                                                             | 8    |
| NGATARAWA ROAD from SH50 intersection to Mangaroa Rd intersection                                  | 14   |
| OHURAKURA ROAD (Full length)                                                                       | 1    |
| OMAHU ROAD from SH 50 to Stoneycroft St                                                            | 11   |
| ORCHARD ROAD from No. 511 Orchard Rd to Stoneycroft St                                             | 12   |
| PAKOWHAI ROAD from Evenden Rd to SH 2                                                              | 7    |
| PILCHER ROAD from SH51 roundabout to Lawn Rd                                                       | 8    |
| PUKEKURA SETTLEMENT ROAD (Full length)                                                             | 15   |
| PUKETITIRI ROAD from Napier DC boundary to No. 1865 Puketitiri Rd – DO NOT CROSS Rissington Bridge | 2    |