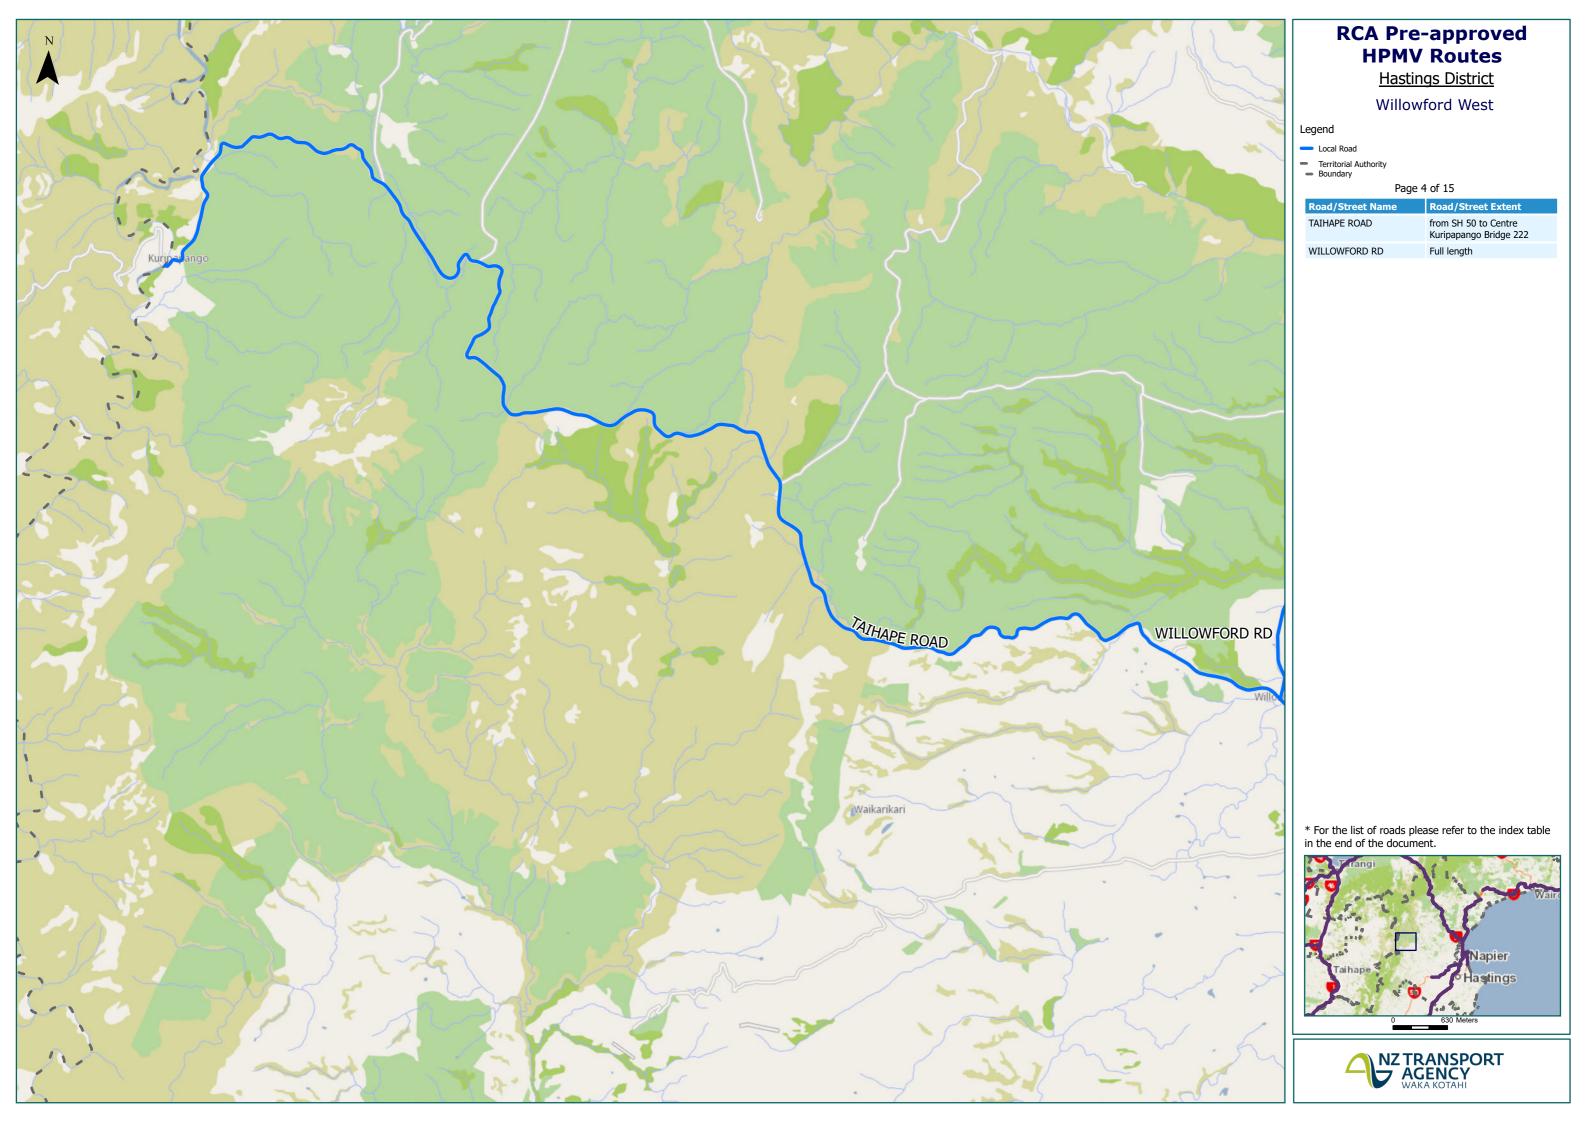

| Route Name                                                                   | Page |
|------------------------------------------------------------------------------|------|
| RAILWAY ROAD (WHAKATU) from Anderson Rd to No. 25 Railway Road               | 8    |
| RAILWAY ROAD SOUTH from SH2 to No.1236 Railway Road South                    | 13   |
| RANGITANE ROAD (Full length)                                                 | 8    |
| RICHMOND ROAD (HASTINGS) from Pakowhai Rd to Tomoana Rd                      | 8    |
| RIVERSLEA ROAD SOUTH from No. 1061 Riverslea Rd South to Longlands Road East | 13   |
| RUAHAPIA ROAD from Otene Rd to Pakowhai Rd                                   | 8    |
| SENAMOR PLACE (Full length)                                                  | 12   |
| STATION ROAD from Anderson Rd to Groome Pl                                   | 8    |
| STEVENS PLACE (Full length)                                                  | 12   |
| STONEYCROFT STREET from Omahu Rd to Orchard Rd                               | 12   |
| TAIHAPE ROAD from SH 50 to Centre Kuripapango Bridge 222                     | 3    |
| TE ARA KAHIKATEA from Pakowhai Rd to SH 51                                   | 8    |
| TE AUTE TRUST ROAD from SH 2 to Pukekura Settlement Rd                       | 15   |
| TE MATA-MANGATERETERE ROAD (Full length)                                     | 8    |
| THOMPSON ROAD (CLIVE) from Te Mata-Mangateretere Rd to Brookvale Rd          | 10   |
| TOMOANA ROAD from Richmond Rd to Williams Street                             | 8    |
| WAITARA ROAD from SH 5 to Pohokura Rd                                        | 1    |
| WELLWOOD ROAD (Full length)                                                  | 13   |
| WHAKATU ROAD from Ruahapia Rd to Anderson Rd                                 | 8    |
| WILLOWFORD RD (Full length)                                                  | 3    |
| WILSON ROAD from Omahu Rd to Manchester St                                   | 12   |
| YORK ROAD from SH 2 to Maraekakaho Rd                                        | 12   |