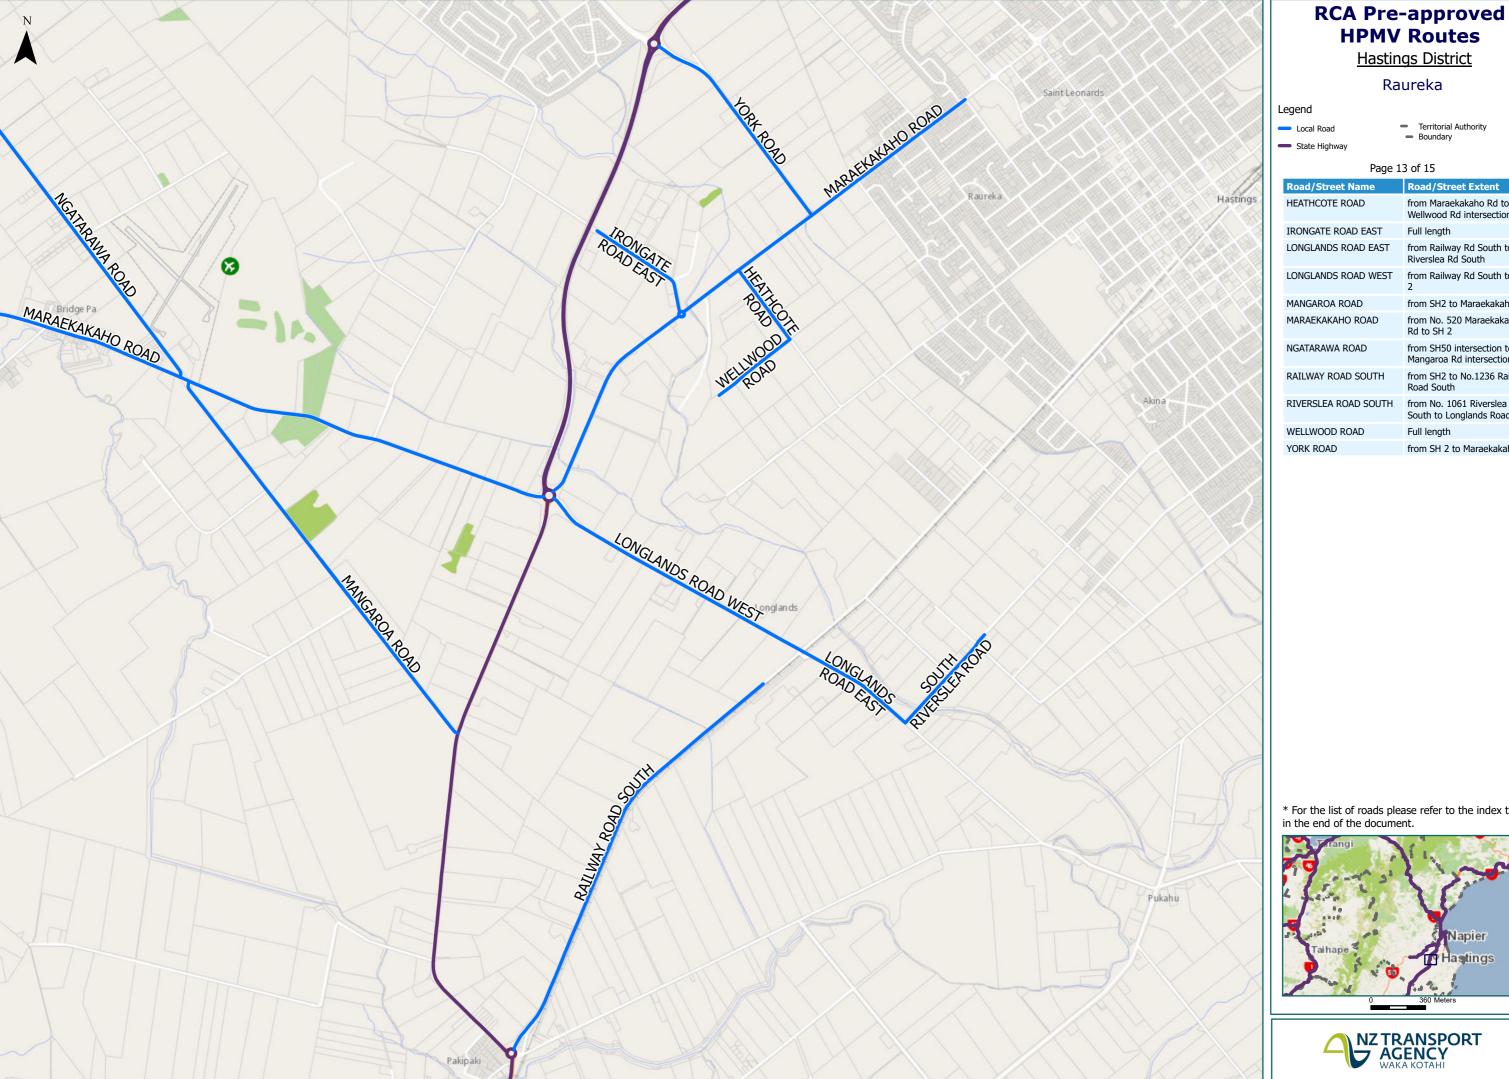

## **HPMV Routes**

| Road/Street Name     | Road/Street Extent                                         |
|----------------------|------------------------------------------------------------|
| HEATHCOTE ROAD       | from Maraekakaho Rd to<br>Wellwood Rd intersection         |
| IRONGATE ROAD EAST   | Full length                                                |
| LONGLANDS ROAD EAST  | from Railway Rd South to<br>Riverslea Rd South             |
| LONGLANDS ROAD WEST  | from Railway Rd South to SH 2                              |
| MANGAROA ROAD        | from SH2 to Maraekakaho Rd                                 |
| MARAEKAKAHO ROAD     | from No. 520 Maraekakaho<br>Rd to SH 2                     |
| NGATARAWA ROAD       | from SH50 intersection to<br>Mangaroa Rd intersection      |
| RAILWAY ROAD SOUTH   | from SH2 to No.1236 Railway<br>Road South                  |
| RIVERSLEA ROAD SOUTH | from No. 1061 Riverslea Rd<br>South to Longlands Road East |
| WELLWOOD ROAD        | Full length                                                |
| YORK ROAD            | from SH 2 to Maraekakaho Rd                                |

## Hastings District Map Index Page

| Route Name                                                                                         | Page |
|----------------------------------------------------------------------------------------------------|------|
| ANDERSON ROAD (WHAKATU) from Whakatu Rd to Station Rd                                              | 8    |
| BROOKFIELDS ROAD from Pakowhai Rd to No. 132 Brookfields Rd – DO NOT CROSS Brookfield Culvert      | 7    |
| BROOKVALE ROAD from Thompson Rd to Romanes Dr/Brookvale Rd roundabout                              | 10   |
| COVENTRY ROAD (Full length)                                                                        | 8    |
| EVENDEN ROAD from Pakowhai Rd to Raupare Rd                                                        | 8    |
| GILBERTSON ROAD from Pakowhai Rd to Brookfields Rd                                                 | 7    |
| GORDON STREET (Full length)                                                                        | 11   |
| HEATHCOTE ROAD from Maraekakaho Rd to Wellwood Rd intersection                                     | 13   |
| HENDERSON ROAD from Omahu Rd to Folkstone Drive                                                    | 12   |
| HILL ROAD (HASTINGS) (Full length)                                                                 | 11   |
| IRONGATE ROAD EAST (Full length)                                                                   | 13   |
| JAMES ROCHFORT PLACE (Full length)                                                                 | 11   |
| JOHNSTON WAY (Full length)                                                                         | 8    |
| KELFIELD PLACE (Full length)                                                                       | 12   |
| KERERU ROAD from SH 50 to No. 1859 Kereru Rd                                                       | 6    |
| KIRKWOOD ROAD from Omahu Rd to Flaxmere Ave                                                        | 11   |
| LAWN ROAD (Full length)                                                                            | 8    |
| LONGLANDS ROAD EAST from Railway Rd South to Riverslea Rd South                                    | 13   |
| LONGLANDS ROAD WEST from Railway Rd South to SH 2                                                  | 13   |
| MANCHESTER STREET (Full length)                                                                    | 12   |
| MANGAROA ROAD from SH2 to Maraekakaho Rd                                                           | 13   |
| MARAEKAKAHO ROAD from No. 520 Maraekakaho Rd to SH 2                                               | 12   |
| MERE ROAD (Full length)                                                                            | 11   |
| NAPIER ROAD (NORTHBOUND) (Full length)                                                             | 8    |
| NGATARAWA ROAD from SH50 intersection to Mangaroa Rd intersection                                  | 14   |
| OHURAKURA ROAD (Full length)                                                                       | 1    |
| OMAHU ROAD from SH 50 to Stoneycroft St                                                            | 11   |
| ORCHARD ROAD from No. 511 Orchard Rd to Stoneycroft St                                             | 12   |
| PAKOWHAI ROAD from Evenden Rd to SH 2                                                              | 7    |
| PILCHER ROAD from SH51 roundabout to Lawn Rd                                                       | 8    |
| PUKEKURA SETTLEMENT ROAD (Full length)                                                             | 15   |
| PUKETITIRI ROAD from Napier DC boundary to No. 1865 Puketitiri Rd – DO NOT CROSS Rissington Bridge | 2    |

| Route Name                                                                   | Page |
|------------------------------------------------------------------------------|------|
| RAILWAY ROAD (WHAKATU) from Anderson Rd to No. 25 Railway Road               | 8    |
| RAILWAY ROAD SOUTH from SH2 to No.1236 Railway Road South                    | 13   |
| RANGITANE ROAD (Full length)                                                 | 8    |
| RICHMOND ROAD (HASTINGS) from Pakowhai Rd to Tomoana Rd                      | 8    |
| RIVERSLEA ROAD SOUTH from No. 1061 Riverslea Rd South to Longlands Road East | 13   |
| RUAHAPIA ROAD from Otene Rd to Pakowhai Rd                                   | 8    |
| SENAMOR PLACE (Full length)                                                  | 12   |
| STATION ROAD from Anderson Rd to Groome Pl                                   | 8    |
| STEVENS PLACE (Full length)                                                  | 12   |
| STONEYCROFT STREET from Omahu Rd to Orchard Rd                               | 12   |
| TAIHAPE ROAD from SH 50 to Centre Kuripapango Bridge 222                     | 3    |
| TE ARA KAHIKATEA from Pakowhai Rd to SH 51                                   | 8    |
| TE AUTE TRUST ROAD from SH 2 to Pukekura Settlement Rd                       | 15   |
| TE MATA-MANGATERETERE ROAD (Full length)                                     | 8    |
| THOMPSON ROAD (CLIVE) from Te Mata-Mangateretere Rd to Brookvale Rd          | 10   |
| TOMOANA ROAD from Richmond Rd to Williams Street                             | 8    |
| WAITARA ROAD from SH 5 to Pohokura Rd                                        | 1    |
| WELLWOOD ROAD (Full length)                                                  | 13   |
| WHAKATU ROAD from Ruahapia Rd to Anderson Rd                                 | 8    |
| WILLOWFORD RD (Full length)                                                  | 3    |
| WILSON ROAD from Omahu Rd to Manchester St                                   | 12   |
| YORK ROAD from SH 2 to Maraekakaho Rd                                        | 12   |