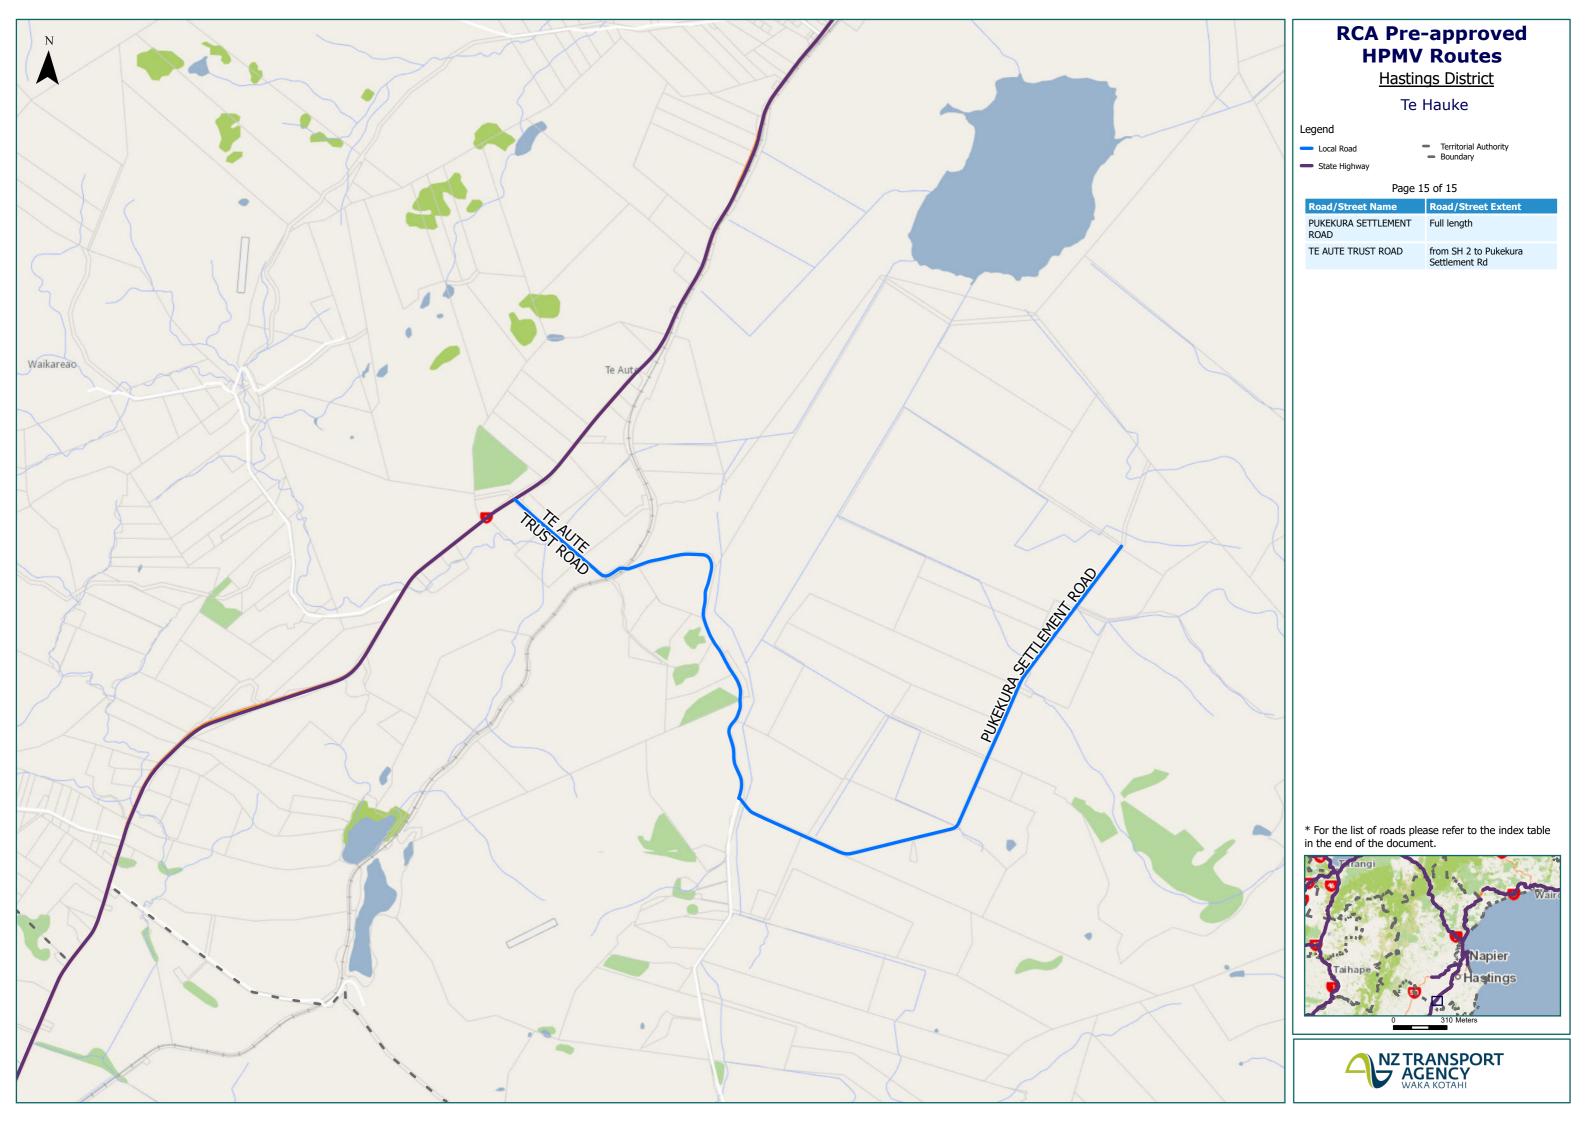

## Hastings District Map Index Page

| Route Name                                                                                         | Page |
|----------------------------------------------------------------------------------------------------|------|
| ANDERSON ROAD (WHAKATU) from Whakatu Rd to Station Rd                                              | 8    |
| BROOKFIELDS ROAD from Pakowhai Rd to No. 132 Brookfields Rd – DO NOT CROSS Brookfield Culvert      | 7    |
| BROOKVALE ROAD from Thompson Rd to Romanes Dr/Brookvale Rd roundabout                              | 10   |
| COVENTRY ROAD (Full length)                                                                        | 8    |
| EVENDEN ROAD from Pakowhai Rd to Raupare Rd                                                        | 8    |
| GILBERTSON ROAD from Pakowhai Rd to Brookfields Rd                                                 | 7    |
| GORDON STREET (Full length)                                                                        | 11   |
| HEATHCOTE ROAD from Maraekakaho Rd to Wellwood Rd intersection                                     | 13   |
| HENDERSON ROAD from Omahu Rd to Folkstone Drive                                                    | 12   |
| HILL ROAD (HASTINGS) (Full length)                                                                 | 11   |
| IRONGATE ROAD EAST (Full length)                                                                   | 13   |
| JAMES ROCHFORT PLACE (Full length)                                                                 | 11   |
| JOHNSTON WAY (Full length)                                                                         | 8    |
| KELFIELD PLACE (Full length)                                                                       | 12   |
| KERERU ROAD from SH 50 to No. 1859 Kereru Rd                                                       | 6    |
| KIRKWOOD ROAD from Omahu Rd to Flaxmere Ave                                                        | 11   |
| LAWN ROAD (Full length)                                                                            | 8    |
| LONGLANDS ROAD EAST from Railway Rd South to Riverslea Rd South                                    | 13   |
| LONGLANDS ROAD WEST from Railway Rd South to SH 2                                                  | 13   |
| MANCHESTER STREET (Full length)                                                                    | 12   |
| MANGAROA ROAD from SH2 to Maraekakaho Rd                                                           | 13   |
| MARAEKAKAHO ROAD from No. 520 Maraekakaho Rd to SH 2                                               | 12   |
| MERE ROAD (Full length)                                                                            | 11   |
| NAPIER ROAD (NORTHBOUND) (Full length)                                                             | 8    |
| NGATARAWA ROAD from SH50 intersection to Mangaroa Rd intersection                                  | 14   |
| OHURAKURA ROAD (Full length)                                                                       | 1    |
| OMAHU ROAD from SH 50 to Stoneycroft St                                                            | 11   |
| ORCHARD ROAD from No. 511 Orchard Rd to Stoneycroft St                                             | 12   |
| PAKOWHAI ROAD from Evenden Rd to SH 2                                                              | 7    |
| PILCHER ROAD from SH51 roundabout to Lawn Rd                                                       | 8    |
| PUKEKURA SETTLEMENT ROAD (Full length)                                                             | 15   |
| PUKETITIRI ROAD from Napier DC boundary to No. 1865 Puketitiri Rd – DO NOT CROSS Rissington Bridge | 2    |

| Route Name                                                                   | Page |
|------------------------------------------------------------------------------|------|
| RAILWAY ROAD (WHAKATU) from Anderson Rd to No. 25 Railway Road               | 8    |
| RAILWAY ROAD SOUTH from SH2 to No.1236 Railway Road South                    | 13   |
| RANGITANE ROAD (Full length)                                                 | 8    |
| RICHMOND ROAD (HASTINGS) from Pakowhai Rd to Tomoana Rd                      | 8    |
| RIVERSLEA ROAD SOUTH from No. 1061 Riverslea Rd South to Longlands Road East | 13   |
| RUAHAPIA ROAD from Otene Rd to Pakowhai Rd                                   | 8    |
| SENAMOR PLACE (Full length)                                                  | 12   |
| STATION ROAD from Anderson Rd to Groome Pl                                   | 8    |
| STEVENS PLACE (Full length)                                                  | 12   |
| STONEYCROFT STREET from Omahu Rd to Orchard Rd                               | 12   |
| TAIHAPE ROAD from SH 50 to Centre Kuripapango Bridge 222                     | 3    |
| TE ARA KAHIKATEA from Pakowhai Rd to SH 51                                   | 8    |
| TE AUTE TRUST ROAD from SH 2 to Pukekura Settlement Rd                       | 15   |
| TE MATA-MANGATERETERE ROAD (Full length)                                     | 8    |
| THOMPSON ROAD (CLIVE) from Te Mata-Mangateretere Rd to Brookvale Rd          | 10   |
| TOMOANA ROAD from Richmond Rd to Williams Street                             | 8    |
| WAITARA ROAD from SH 5 to Pohokura Rd                                        | 1    |
| WELLWOOD ROAD (Full length)                                                  | 13   |
| WHAKATU ROAD from Ruahapia Rd to Anderson Rd                                 | 8    |
| WILLOWFORD RD (Full length)                                                  | 3    |
| WILSON ROAD from Omahu Rd to Manchester St                                   | 12   |
| YORK ROAD from SH 2 to Maraekakaho Rd                                        | 12   |