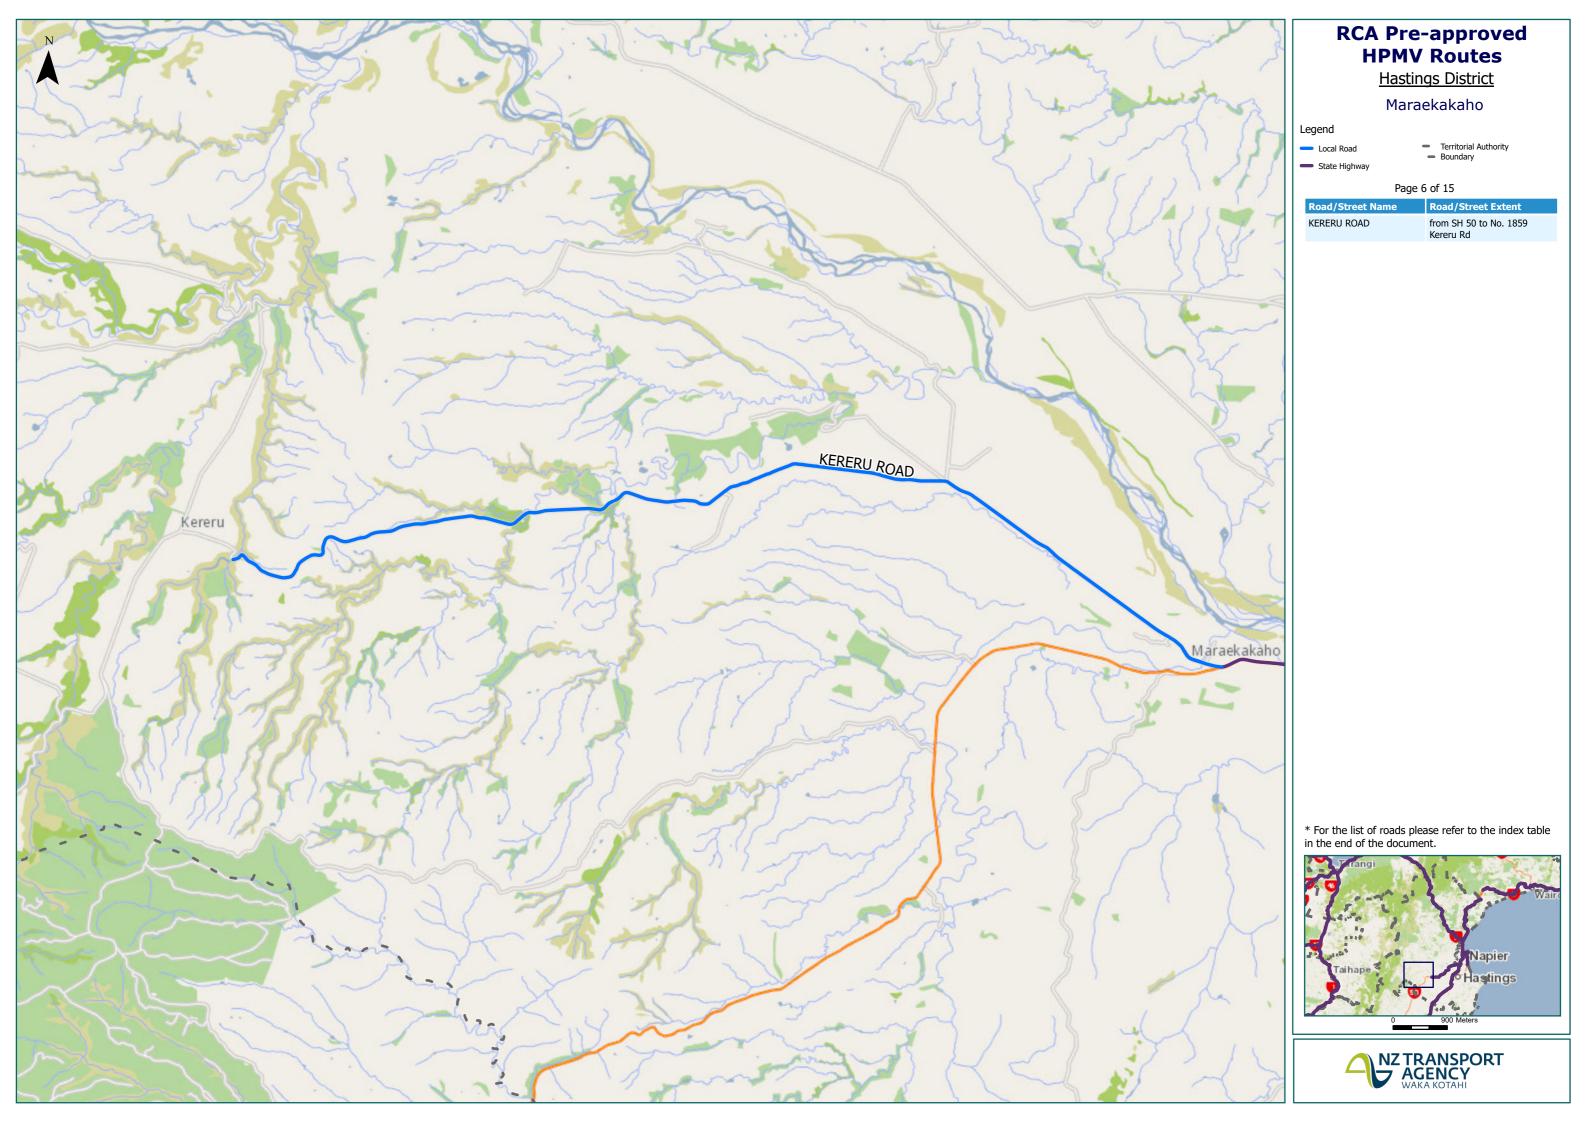

## Hastings District Map Index Page

| Route Name                                                                                         | Page |
|----------------------------------------------------------------------------------------------------|------|
| ANDERSON ROAD (WHAKATU) from Whakatu Rd to Station Rd                                              | 8    |
| BROOKFIELDS ROAD from Pakowhai Rd to No. 132 Brookfields Rd – DO NOT CROSS Brookfield Culvert      | 7    |
| BROOKVALE ROAD from Thompson Rd to Romanes Dr/Brookvale Rd roundabout                              | 10   |
| COVENTRY ROAD (Full length)                                                                        | 8    |
| EVENDEN ROAD from Pakowhai Rd to Raupare Rd                                                        | 8    |
| GILBERTSON ROAD from Pakowhai Rd to Brookfields Rd                                                 | 7    |
| GORDON STREET (Full length)                                                                        | 11   |
| HEATHCOTE ROAD from Maraekakaho Rd to Wellwood Rd intersection                                     | 13   |
| HENDERSON ROAD from Omahu Rd to Folkstone Drive                                                    | 12   |
| HILL ROAD (HASTINGS) (Full length)                                                                 | 11   |
| IRONGATE ROAD EAST (Full length)                                                                   | 13   |
| JAMES ROCHFORT PLACE (Full length)                                                                 | 11   |
| JOHNSTON WAY (Full length)                                                                         | 8    |
| KELFIELD PLACE (Full length)                                                                       | 12   |
| KERERU ROAD from SH 50 to No. 1859 Kereru Rd                                                       | 6    |
| KIRKWOOD ROAD from Omahu Rd to Flaxmere Ave                                                        | 11   |
| LAWN ROAD (Full length)                                                                            | 8    |
| LONGLANDS ROAD EAST from Railway Rd South to Riverslea Rd South                                    | 13   |
| LONGLANDS ROAD WEST from Railway Rd South to SH 2                                                  | 13   |
| MANCHESTER STREET (Full length)                                                                    | 12   |
| MANGAROA ROAD from SH2 to Maraekakaho Rd                                                           | 13   |
| MARAEKAKAHO ROAD from No. 520 Maraekakaho Rd to SH 2                                               | 12   |
| MERE ROAD (Full length)                                                                            | 11   |
| NAPIER ROAD (NORTHBOUND) (Full length)                                                             | 8    |
| NGATARAWA ROAD from SH50 intersection to Mangaroa Rd intersection                                  | 14   |
| OHURAKURA ROAD (Full length)                                                                       | 1    |
| OMAHU ROAD from SH 50 to Stoneycroft St                                                            | 11   |
| ORCHARD ROAD from No. 511 Orchard Rd to Stoneycroft St                                             | 12   |
| PAKOWHAI ROAD from Evenden Rd to SH 2                                                              | 7    |
| PILCHER ROAD from SH51 roundabout to Lawn Rd                                                       | 8    |
| PUKEKURA SETTLEMENT ROAD (Full length)                                                             | 15   |
| PUKETITIRI ROAD from Napier DC boundary to No. 1865 Puketitiri Rd – DO NOT CROSS Rissington Bridge | 2    |