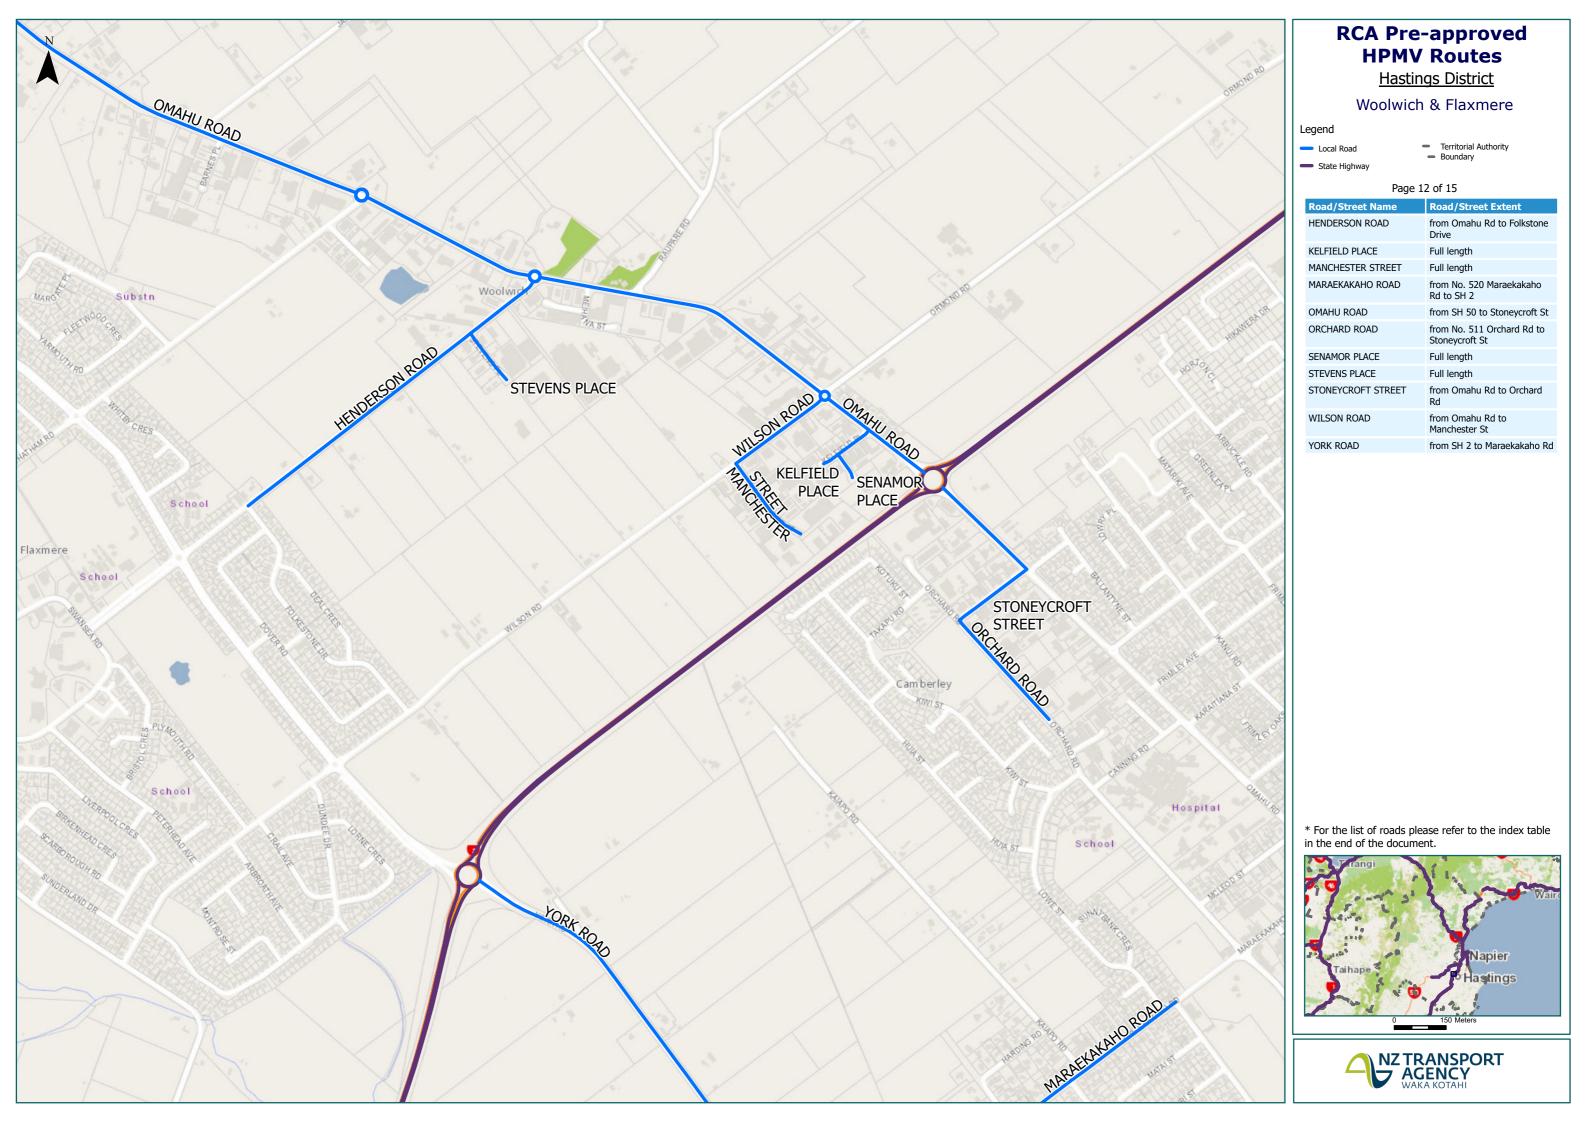

## Hastings District Map Index Page

| Route Name                                                                                         | Page |
|----------------------------------------------------------------------------------------------------|------|
| ANDERSON ROAD (WHAKATU) from Whakatu Rd to Station Rd                                              | 8    |
| BROOKFIELDS ROAD from Pakowhai Rd to No. 132 Brookfields Rd – DO NOT CROSS Brookfield Culvert      | 7    |
| BROOKVALE ROAD from Thompson Rd to Romanes Dr/Brookvale Rd roundabout                              | 10   |
| COVENTRY ROAD (Full length)                                                                        | 8    |
| EVENDEN ROAD from Pakowhai Rd to Raupare Rd                                                        | 8    |
| GILBERTSON ROAD from Pakowhai Rd to Brookfields Rd                                                 | 7    |
| GORDON STREET (Full length)                                                                        | 11   |
| HEATHCOTE ROAD from Maraekakaho Rd to Wellwood Rd intersection                                     | 13   |
| HENDERSON ROAD from Omahu Rd to Folkstone Drive                                                    | 12   |
| HILL ROAD (HASTINGS) (Full length)                                                                 | 11   |
| IRONGATE ROAD EAST (Full length)                                                                   | 13   |
| JAMES ROCHFORT PLACE (Full length)                                                                 | 11   |
| JOHNSTON WAY (Full length)                                                                         | 8    |
| KELFIELD PLACE (Full length)                                                                       | 12   |
| KERERU ROAD from SH 50 to No. 1859 Kereru Rd                                                       | 6    |
| KIRKWOOD ROAD from Omahu Rd to Flaxmere Ave                                                        | 11   |
| LAWN ROAD (Full length)                                                                            | 8    |
| LONGLANDS ROAD EAST from Railway Rd South to Riverslea Rd South                                    | 13   |
| LONGLANDS ROAD WEST from Railway Rd South to SH 2                                                  | 13   |
| MANCHESTER STREET (Full length)                                                                    | 12   |
| MANGAROA ROAD from SH2 to Maraekakaho Rd                                                           | 13   |
| MARAEKAKAHO ROAD from No. 520 Maraekakaho Rd to SH 2                                               | 12   |
| MERE ROAD (Full length)                                                                            | 11   |
| NAPIER ROAD (NORTHBOUND) (Full length)                                                             | 8    |
| NGATARAWA ROAD from SH50 intersection to Mangaroa Rd intersection                                  | 14   |
| OHURAKURA ROAD (Full length)                                                                       | 1    |
| OMAHU ROAD from SH 50 to Stoneycroft St                                                            | 11   |
| ORCHARD ROAD from No. 511 Orchard Rd to Stoneycroft St                                             | 12   |
| PAKOWHAI ROAD from Evenden Rd to SH 2                                                              | 7    |
| PILCHER ROAD from SH51 roundabout to Lawn Rd                                                       | 8    |
| PUKEKURA SETTLEMENT ROAD (Full length)                                                             | 15   |
| PUKETITIRI ROAD from Napier DC boundary to No. 1865 Puketitiri Rd – DO NOT CROSS Rissington Bridge | 2    |

| Route Name                                                                   | Page |
|------------------------------------------------------------------------------|------|
| RAILWAY ROAD (WHAKATU) from Anderson Rd to No. 25 Railway Road               | 8    |
| RAILWAY ROAD SOUTH from SH2 to No.1236 Railway Road South                    | 13   |
| RANGITANE ROAD (Full length)                                                 | 8    |
| RICHMOND ROAD (HASTINGS) from Pakowhai Rd to Tomoana Rd                      | 8    |
| RIVERSLEA ROAD SOUTH from No. 1061 Riverslea Rd South to Longlands Road East | 13   |
| RUAHAPIA ROAD from Otene Rd to Pakowhai Rd                                   | 8    |
| SENAMOR PLACE (Full length)                                                  | 12   |
| STATION ROAD from Anderson Rd to Groome Pl                                   | 8    |
| STEVENS PLACE (Full length)                                                  | 12   |
| STONEYCROFT STREET from Omahu Rd to Orchard Rd                               | 12   |
| TAIHAPE ROAD from SH 50 to Centre Kuripapango Bridge 222                     | 3    |
| TE ARA KAHIKATEA from Pakowhai Rd to SH 51                                   | 8    |
| TE AUTE TRUST ROAD from SH 2 to Pukekura Settlement Rd                       | 15   |
| TE MATA-MANGATERETERE ROAD (Full length)                                     | 8    |
| THOMPSON ROAD (CLIVE) from Te Mata-Mangateretere Rd to Brookvale Rd          | 10   |
| TOMOANA ROAD from Richmond Rd to Williams Street                             | 8    |
| WAITARA ROAD from SH 5 to Pohokura Rd                                        | 1    |
| WELLWOOD ROAD (Full length)                                                  | 13   |
| WHAKATU ROAD from Ruahapia Rd to Anderson Rd                                 | 8    |
| WILLOWFORD RD (Full length)                                                  | 3    |
| WILSON ROAD from Omahu Rd to Manchester St                                   | 12   |
| YORK ROAD from SH 2 to Maraekakaho Rd                                        | 12   |