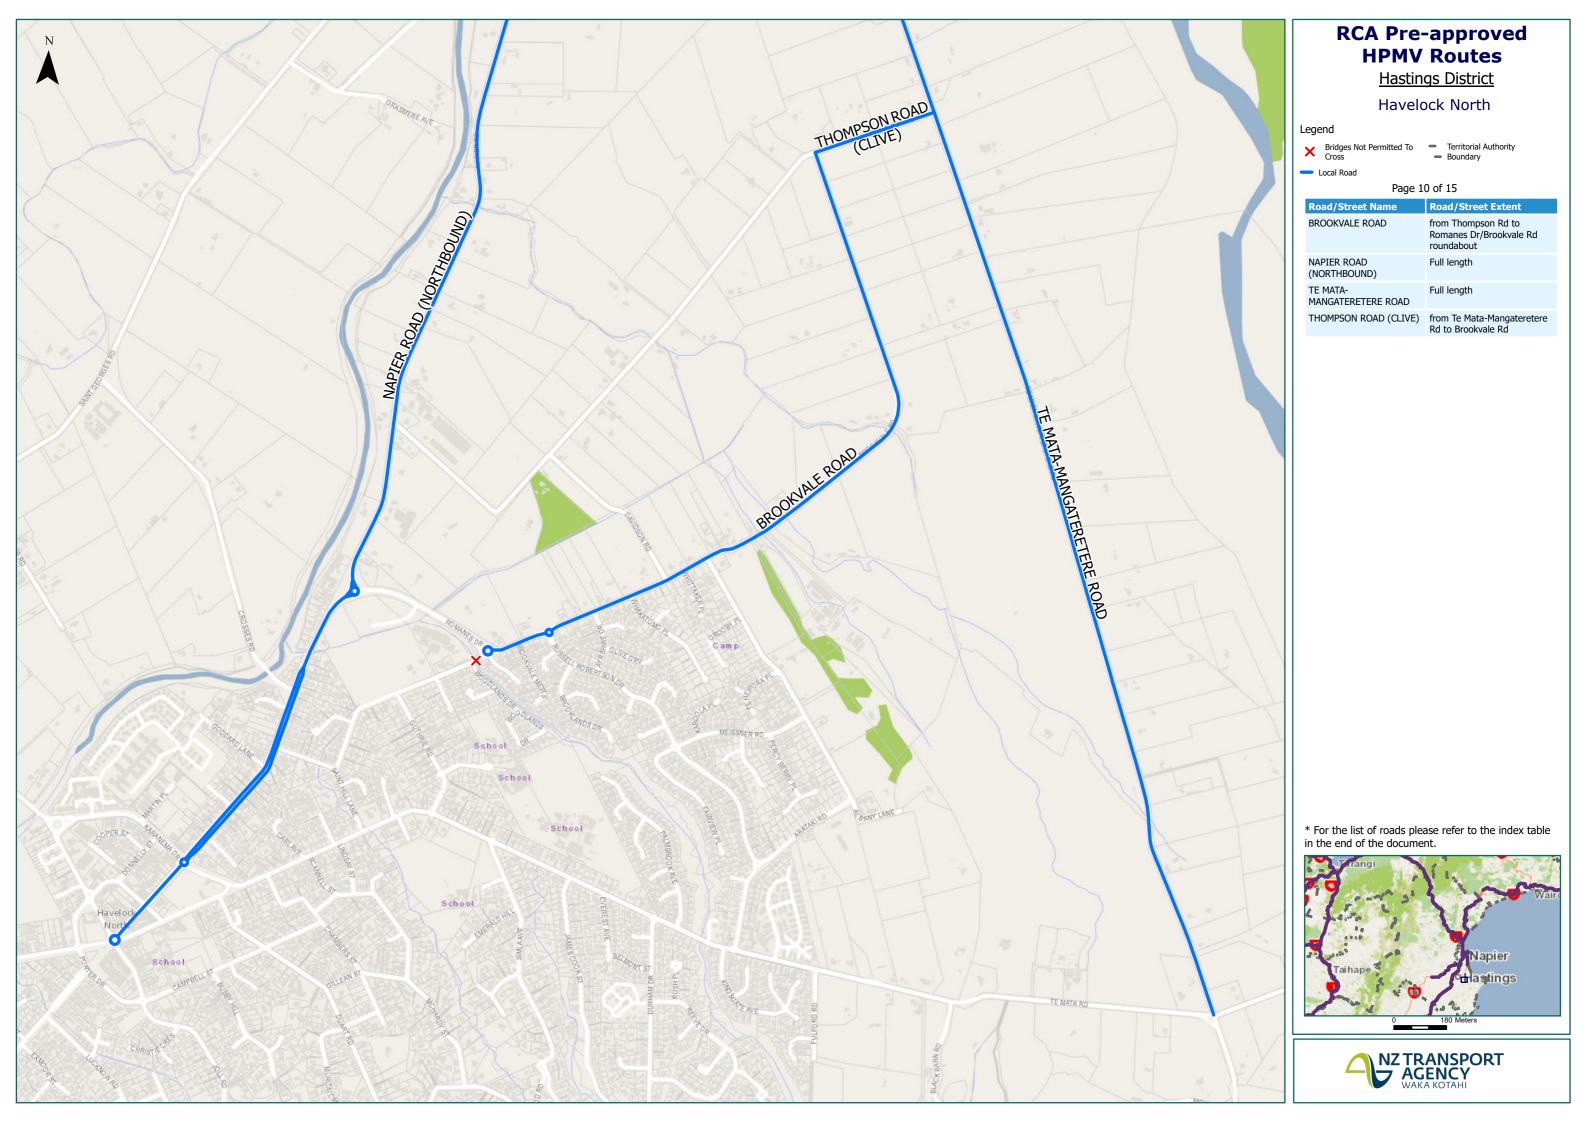

## Hastings District Map Index Page

| Route Name                                                                                         | Page |
|----------------------------------------------------------------------------------------------------|------|
| ANDERSON ROAD (WHAKATU) from Whakatu Rd to Station Rd                                              | 8    |
| BROOKFIELDS ROAD from Pakowhai Rd to No. 132 Brookfields Rd – DO NOT CROSS Brookfield Culvert      | 7    |
| BROOKVALE ROAD from Thompson Rd to Romanes Dr/Brookvale Rd roundabout                              | 10   |
| COVENTRY ROAD (Full length)                                                                        | 8    |
| EVENDEN ROAD from Pakowhai Rd to Raupare Rd                                                        | 8    |
| GILBERTSON ROAD from Pakowhai Rd to Brookfields Rd                                                 | 7    |
| GORDON STREET (Full length)                                                                        | 11   |
| HEATHCOTE ROAD from Maraekakaho Rd to Wellwood Rd intersection                                     | 13   |
| HENDERSON ROAD from Omahu Rd to Folkstone Drive                                                    | 12   |
| HILL ROAD (HASTINGS) (Full length)                                                                 | 11   |
| IRONGATE ROAD EAST (Full length)                                                                   | 13   |
| JAMES ROCHFORT PLACE (Full length)                                                                 | 11   |
| JOHNSTON WAY (Full length)                                                                         | 8    |
| KELFIELD PLACE (Full length)                                                                       | 12   |
| KERERU ROAD from SH 50 to No. 1859 Kereru Rd                                                       | 6    |
| KIRKWOOD ROAD from Omahu Rd to Flaxmere Ave                                                        | 11   |
| LAWN ROAD (Full length)                                                                            | 8    |
| LONGLANDS ROAD EAST from Railway Rd South to Riverslea Rd South                                    | 13   |
| LONGLANDS ROAD WEST from Railway Rd South to SH 2                                                  | 13   |
| MANCHESTER STREET (Full length)                                                                    | 12   |
| MANGAROA ROAD from SH2 to Maraekakaho Rd                                                           | 13   |
| MARAEKAKAHO ROAD from No. 520 Maraekakaho Rd to SH 2                                               | 12   |
| MERE ROAD (Full length)                                                                            | 11   |
| NAPIER ROAD (NORTHBOUND) (Full length)                                                             | 8    |
| NGATARAWA ROAD from SH50 intersection to Mangaroa Rd intersection                                  | 14   |
| OHURAKURA ROAD (Full length)                                                                       | 1    |
| OMAHU ROAD from SH 50 to Stoneycroft St                                                            | 11   |
| ORCHARD ROAD from No. 511 Orchard Rd to Stoneycroft St                                             | 12   |
| PAKOWHAI ROAD from Evenden Rd to SH 2                                                              | 7    |
| PILCHER ROAD from SH51 roundabout to Lawn Rd                                                       | 8    |
| PUKEKURA SETTLEMENT ROAD (Full length)                                                             | 15   |
| PUKETITIRI ROAD from Napier DC boundary to No. 1865 Puketitiri Rd – DO NOT CROSS Rissington Bridge | 2    |

| Route Name                                                                   | Page |
|------------------------------------------------------------------------------|------|
| RAILWAY ROAD (WHAKATU) from Anderson Rd to No. 25 Railway Road               | 8    |
| RAILWAY ROAD SOUTH from SH2 to No.1236 Railway Road South                    | 13   |
| RANGITANE ROAD (Full length)                                                 | 8    |
| RICHMOND ROAD (HASTINGS) from Pakowhai Rd to Tomoana Rd                      | 8    |
| RIVERSLEA ROAD SOUTH from No. 1061 Riverslea Rd South to Longlands Road East | 13   |
| RUAHAPIA ROAD from Otene Rd to Pakowhai Rd                                   | 8    |
| SENAMOR PLACE (Full length)                                                  | 12   |
| STATION ROAD from Anderson Rd to Groome Pl                                   | 8    |
| STEVENS PLACE (Full length)                                                  | 12   |
| STONEYCROFT STREET from Omahu Rd to Orchard Rd                               | 12   |
| TAIHAPE ROAD from SH 50 to Centre Kuripapango Bridge 222                     | 3    |
| TE ARA KAHIKATEA from Pakowhai Rd to SH 51                                   | 8    |
| TE AUTE TRUST ROAD from SH 2 to Pukekura Settlement Rd                       | 15   |
| TE MATA-MANGATERETERE ROAD (Full length)                                     | 8    |
| THOMPSON ROAD (CLIVE) from Te Mata-Mangateretere Rd to Brookvale Rd          | 10   |
| TOMOANA ROAD from Richmond Rd to Williams Street                             | 8    |
| WAITARA ROAD from SH 5 to Pohokura Rd                                        | 1    |
| WELLWOOD ROAD (Full length)                                                  | 13   |
| WHAKATU ROAD from Ruahapia Rd to Anderson Rd                                 | 8    |
| WILLOWFORD RD (Full length)                                                  | 3    |
| WILSON ROAD from Omahu Rd to Manchester St                                   | 12   |
| YORK ROAD from SH 2 to Maraekakaho Rd                                        | 12   |