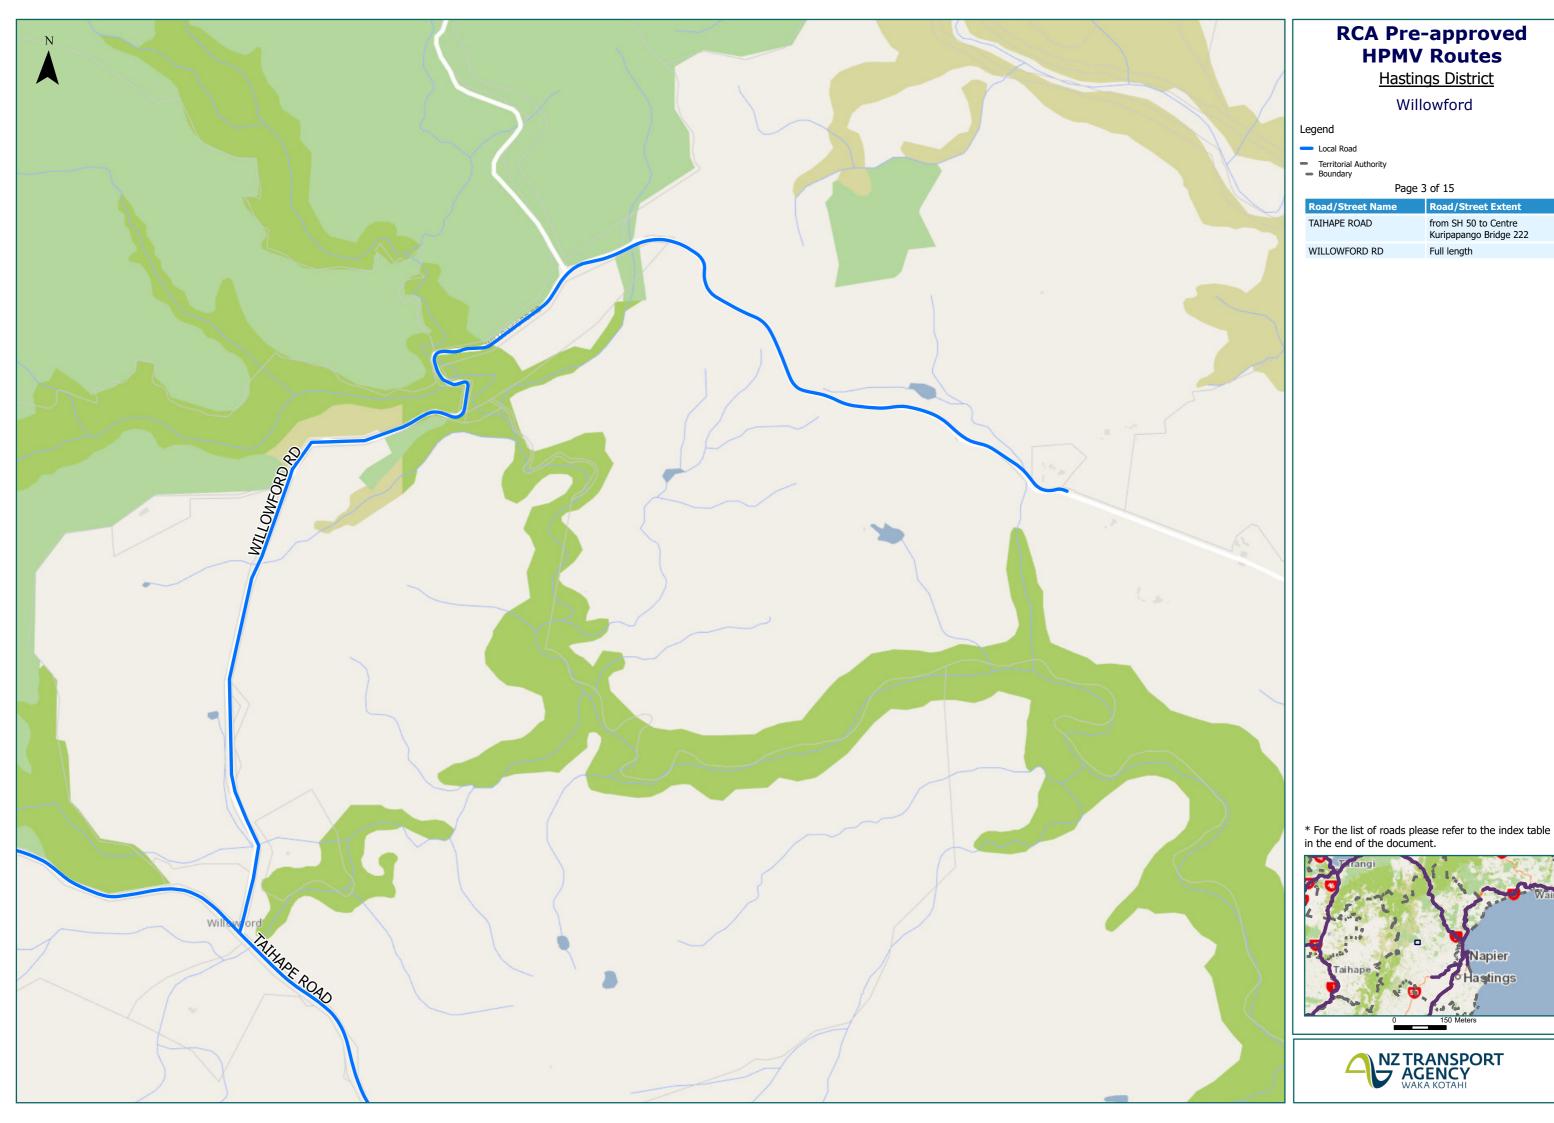

## Hastings District Map Index Page

| Route Name                                                                                         | Page |
|----------------------------------------------------------------------------------------------------|------|
| ANDERSON ROAD (WHAKATU) from Whakatu Rd to Station Rd                                              | 8    |
| BROOKFIELDS ROAD from Pakowhai Rd to No. 132 Brookfields Rd – DO NOT CROSS Brookfield Culvert      | 7    |
| BROOKVALE ROAD from Thompson Rd to Romanes Dr/Brookvale Rd roundabout                              | 10   |
| COVENTRY ROAD (Full length)                                                                        | 8    |
| EVENDEN ROAD from Pakowhai Rd to Raupare Rd                                                        | 8    |
| GILBERTSON ROAD from Pakowhai Rd to Brookfields Rd                                                 | 7    |
| GORDON STREET (Full length)                                                                        | 11   |
| HEATHCOTE ROAD from Maraekakaho Rd to Wellwood Rd intersection                                     | 13   |
| HENDERSON ROAD from Omahu Rd to Folkstone Drive                                                    | 12   |
| HILL ROAD (HASTINGS) (Full length)                                                                 | 11   |
| IRONGATE ROAD EAST (Full length)                                                                   | 13   |
| JAMES ROCHFORT PLACE (Full length)                                                                 | 11   |
| JOHNSTON WAY (Full length)                                                                         | 8    |
| KELFIELD PLACE (Full length)                                                                       | 12   |
| KERERU ROAD from SH 50 to No. 1859 Kereru Rd                                                       | 6    |
| KIRKWOOD ROAD from Omahu Rd to Flaxmere Ave                                                        | 11   |
| LAWN ROAD (Full length)                                                                            | 8    |
| LONGLANDS ROAD EAST from Railway Rd South to Riverslea Rd South                                    | 13   |
| LONGLANDS ROAD WEST from Railway Rd South to SH 2                                                  | 13   |
| MANCHESTER STREET (Full length)                                                                    | 12   |
| MANGAROA ROAD from SH2 to Maraekakaho Rd                                                           | 13   |
| MARAEKAKAHO ROAD from No. 520 Maraekakaho Rd to SH 2                                               | 12   |
| MERE ROAD (Full length)                                                                            | 11   |
| NAPIER ROAD (NORTHBOUND) (Full length)                                                             | 8    |
| NGATARAWA ROAD from SH50 intersection to Mangaroa Rd intersection                                  | 14   |
| OHURAKURA ROAD (Full length)                                                                       | 1    |
| OMAHU ROAD from SH 50 to Stoneycroft St                                                            | 11   |
| ORCHARD ROAD from No. 511 Orchard Rd to Stoneycroft St                                             | 12   |
| PAKOWHAI ROAD from Evenden Rd to SH 2                                                              | 7    |
| PILCHER ROAD from SH51 roundabout to Lawn Rd                                                       | 8    |
| PUKEKURA SETTLEMENT ROAD (Full length)                                                             | 15   |
| PUKETITIRI ROAD from Napier DC boundary to No. 1865 Puketitiri Rd – DO NOT CROSS Rissington Bridge | 2    |

| Route Name                                                                   | Page |
|------------------------------------------------------------------------------|------|
| RAILWAY ROAD (WHAKATU) from Anderson Rd to No. 25 Railway Road               | 8    |
| RAILWAY ROAD SOUTH from SH2 to No.1236 Railway Road South                    | 13   |
| RANGITANE ROAD (Full length)                                                 | 8    |
| RICHMOND ROAD (HASTINGS) from Pakowhai Rd to Tomoana Rd                      | 8    |
| RIVERSLEA ROAD SOUTH from No. 1061 Riverslea Rd South to Longlands Road East | 13   |
| RUAHAPIA ROAD from Otene Rd to Pakowhai Rd                                   | 8    |
| SENAMOR PLACE (Full length)                                                  | 12   |
| STATION ROAD from Anderson Rd to Groome Pl                                   | 8    |
| STEVENS PLACE (Full length)                                                  | 12   |
| STONEYCROFT STREET from Omahu Rd to Orchard Rd                               | 12   |
| TAIHAPE ROAD from SH 50 to Centre Kuripapango Bridge 222                     | 3    |
| TE ARA KAHIKATEA from Pakowhai Rd to SH 51                                   | 8    |
| TE AUTE TRUST ROAD from SH 2 to Pukekura Settlement Rd                       | 15   |
| TE MATA-MANGATERETERE ROAD (Full length)                                     | 8    |
| THOMPSON ROAD (CLIVE) from Te Mata-Mangateretere Rd to Brookvale Rd          | 10   |
| TOMOANA ROAD from Richmond Rd to Williams Street                             | 8    |
| WAITARA ROAD from SH 5 to Pohokura Rd                                        | 1    |
| WELLWOOD ROAD (Full length)                                                  | 13   |
| WHAKATU ROAD from Ruahapia Rd to Anderson Rd                                 | 8    |
| WILLOWFORD RD (Full length)                                                  | 3    |
| WILSON ROAD from Omahu Rd to Manchester St                                   | 12   |
| YORK ROAD from SH 2 to Maraekakaho Rd                                        | 12   |