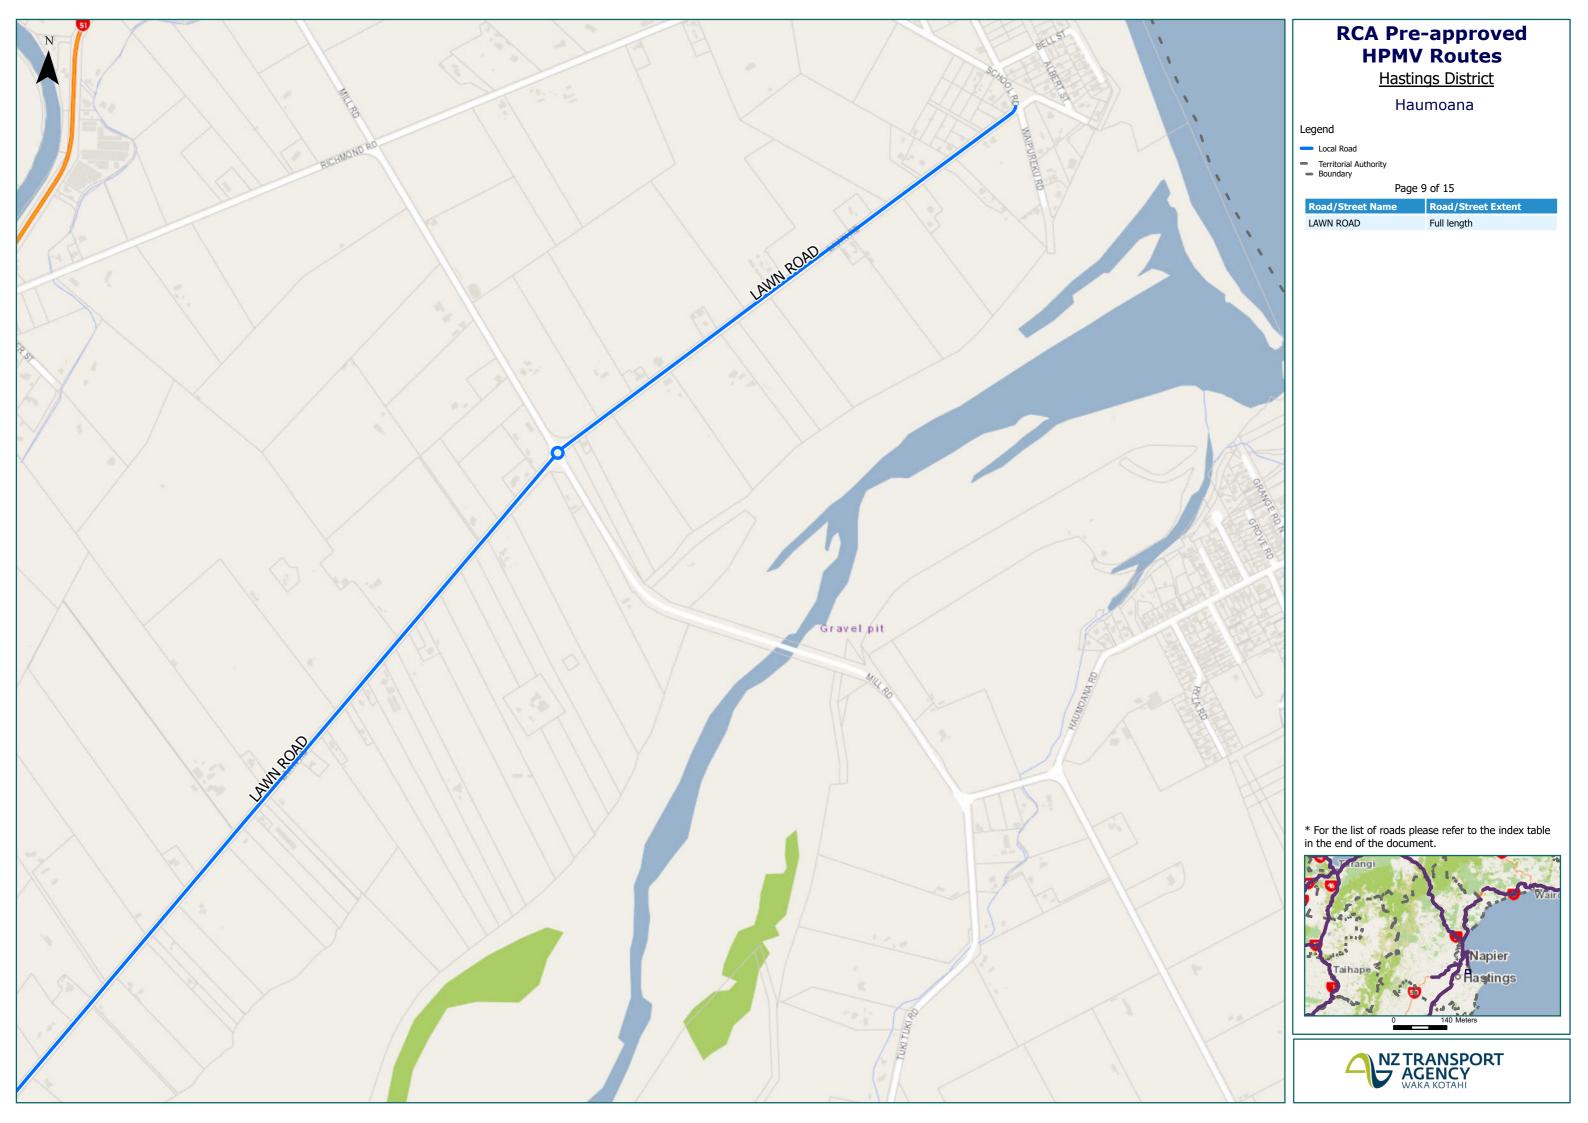

## Hastings District Map Index Page

| Route Name                                                                                         | Page |
|----------------------------------------------------------------------------------------------------|------|
| ANDERSON ROAD (WHAKATU) from Whakatu Rd to Station Rd                                              | 8    |
| BROOKFIELDS ROAD from Pakowhai Rd to No. 132 Brookfields Rd – DO NOT CROSS Brookfield Culvert      | 7    |
| BROOKVALE ROAD from Thompson Rd to Romanes Dr/Brookvale Rd roundabout                              | 10   |
| COVENTRY ROAD (Full length)                                                                        | 8    |
| EVENDEN ROAD from Pakowhai Rd to Raupare Rd                                                        | 8    |
| GILBERTSON ROAD from Pakowhai Rd to Brookfields Rd                                                 | 7    |
| GORDON STREET (Full length)                                                                        | 11   |
| HEATHCOTE ROAD from Maraekakaho Rd to Wellwood Rd intersection                                     | 13   |
| HENDERSON ROAD from Omahu Rd to Folkstone Drive                                                    | 12   |
| HILL ROAD (HASTINGS) (Full length)                                                                 | 11   |
| IRONGATE ROAD EAST (Full length)                                                                   | 13   |
| JAMES ROCHFORT PLACE (Full length)                                                                 | 11   |
| JOHNSTON WAY (Full length)                                                                         | 8    |
| KELFIELD PLACE (Full length)                                                                       | 12   |
| KERERU ROAD from SH 50 to No. 1859 Kereru Rd                                                       | 6    |
| KIRKWOOD ROAD from Omahu Rd to Flaxmere Ave                                                        | 11   |
| LAWN ROAD (Full length)                                                                            | 8    |
| LONGLANDS ROAD EAST from Railway Rd South to Riverslea Rd South                                    | 13   |
| LONGLANDS ROAD WEST from Railway Rd South to SH 2                                                  | 13   |
| MANCHESTER STREET (Full length)                                                                    | 12   |
| MANGAROA ROAD from SH2 to Maraekakaho Rd                                                           | 13   |
| MARAEKAKAHO ROAD from No. 520 Maraekakaho Rd to SH 2                                               | 12   |
| MERE ROAD (Full length)                                                                            | 11   |
| NAPIER ROAD (NORTHBOUND) (Full length)                                                             | 8    |
| NGATARAWA ROAD from SH50 intersection to Mangaroa Rd intersection                                  | 14   |
| OHURAKURA ROAD (Full length)                                                                       | 1    |
| OMAHU ROAD from SH 50 to Stoneycroft St                                                            | 11   |
| ORCHARD ROAD from No. 511 Orchard Rd to Stoneycroft St                                             | 12   |
| PAKOWHAI ROAD from Evenden Rd to SH 2                                                              | 7    |
| PILCHER ROAD from SH51 roundabout to Lawn Rd                                                       | 8    |
| PUKEKURA SETTLEMENT ROAD (Full length)                                                             | 15   |
| PUKETITIRI ROAD from Napier DC boundary to No. 1865 Puketitiri Rd – DO NOT CROSS Rissington Bridge | 2    |