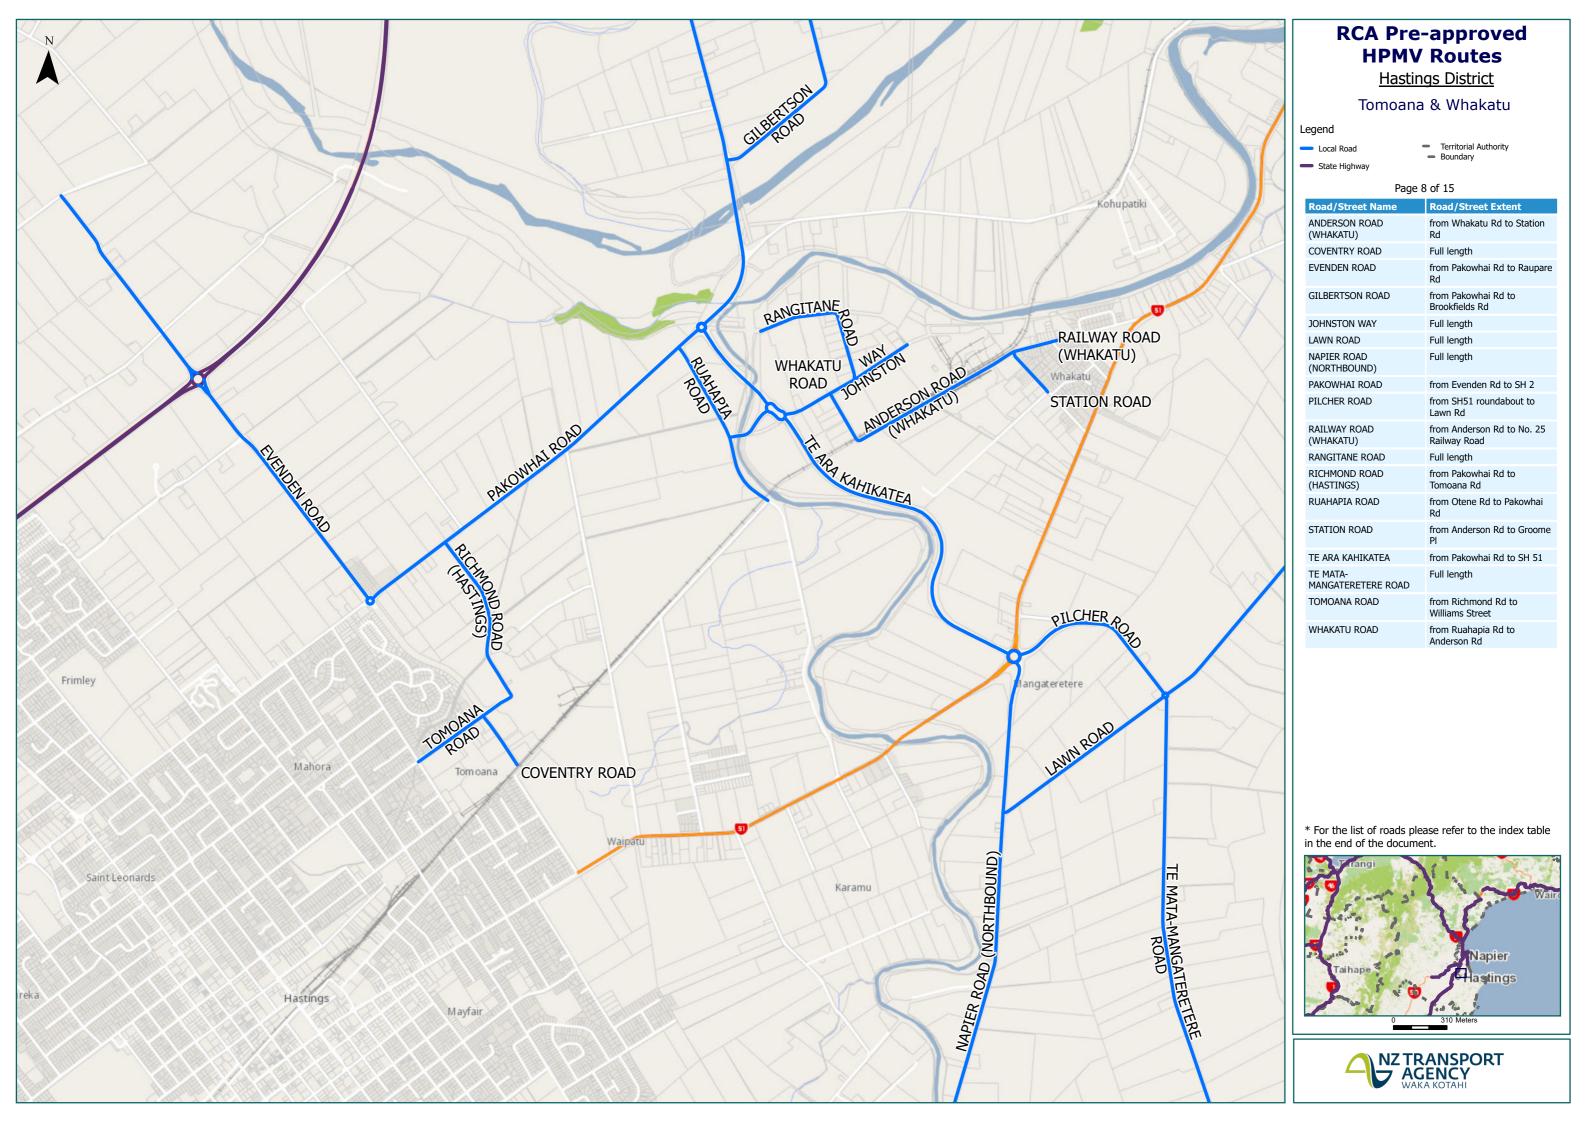

## Hastings District Map Index Page

| Route Name                                                                                         | Page |
|----------------------------------------------------------------------------------------------------|------|
| ANDERSON ROAD (WHAKATU) from Whakatu Rd to Station Rd                                              | 8    |
| BROOKFIELDS ROAD from Pakowhai Rd to No. 132 Brookfields Rd – DO NOT CROSS Brookfield Culvert      | 7    |
| BROOKVALE ROAD from Thompson Rd to Romanes Dr/Brookvale Rd roundabout                              | 10   |
| COVENTRY ROAD (Full length)                                                                        | 8    |
| EVENDEN ROAD from Pakowhai Rd to Raupare Rd                                                        | 8    |
| GILBERTSON ROAD from Pakowhai Rd to Brookfields Rd                                                 | 7    |
| GORDON STREET (Full length)                                                                        | 11   |
| HEATHCOTE ROAD from Maraekakaho Rd to Wellwood Rd intersection                                     | 13   |
| HENDERSON ROAD from Omahu Rd to Folkstone Drive                                                    | 12   |
| HILL ROAD (HASTINGS) (Full length)                                                                 | 11   |
| IRONGATE ROAD EAST (Full length)                                                                   | 13   |
| JAMES ROCHFORT PLACE (Full length)                                                                 | 11   |
| JOHNSTON WAY (Full length)                                                                         | 8    |
| KELFIELD PLACE (Full length)                                                                       | 12   |
| KERERU ROAD from SH 50 to No. 1859 Kereru Rd                                                       | 6    |
| KIRKWOOD ROAD from Omahu Rd to Flaxmere Ave                                                        | 11   |
| LAWN ROAD (Full length)                                                                            | 8    |
| LONGLANDS ROAD EAST from Railway Rd South to Riverslea Rd South                                    | 13   |
| LONGLANDS ROAD WEST from Railway Rd South to SH 2                                                  | 13   |
| MANCHESTER STREET (Full length)                                                                    | 12   |
| MANGAROA ROAD from SH2 to Maraekakaho Rd                                                           | 13   |
| MARAEKAKAHO ROAD from No. 520 Maraekakaho Rd to SH 2                                               | 12   |
| MERE ROAD (Full length)                                                                            | 11   |
| NAPIER ROAD (NORTHBOUND) (Full length)                                                             | 8    |
| NGATARAWA ROAD from SH50 intersection to Mangaroa Rd intersection                                  | 14   |
| OHURAKURA ROAD (Full length)                                                                       | 1    |
| OMAHU ROAD from SH 50 to Stoneycroft St                                                            | 11   |
| ORCHARD ROAD from No. 511 Orchard Rd to Stoneycroft St                                             | 12   |
| PAKOWHAI ROAD from Evenden Rd to SH 2                                                              | 7    |
| PILCHER ROAD from SH51 roundabout to Lawn Rd                                                       | 8    |
| PUKEKURA SETTLEMENT ROAD (Full length)                                                             | 15   |
| PUKETITIRI ROAD from Napier DC boundary to No. 1865 Puketitiri Rd – DO NOT CROSS Rissington Bridge | 2    |

| Route Name                                                                   | Page |
|------------------------------------------------------------------------------|------|
| RAILWAY ROAD (WHAKATU) from Anderson Rd to No. 25 Railway Road               | 8    |
| RAILWAY ROAD SOUTH from SH2 to No.1236 Railway Road South                    | 13   |
| RANGITANE ROAD (Full length)                                                 | 8    |
| RICHMOND ROAD (HASTINGS) from Pakowhai Rd to Tomoana Rd                      | 8    |
| RIVERSLEA ROAD SOUTH from No. 1061 Riverslea Rd South to Longlands Road East | 13   |
| RUAHAPIA ROAD from Otene Rd to Pakowhai Rd                                   | 8    |
| SENAMOR PLACE (Full length)                                                  | 12   |
| STATION ROAD from Anderson Rd to Groome Pl                                   | 8    |
| STEVENS PLACE (Full length)                                                  | 12   |
| STONEYCROFT STREET from Omahu Rd to Orchard Rd                               | 12   |
| TAIHAPE ROAD from SH 50 to Centre Kuripapango Bridge 222                     | 3    |
| TE ARA KAHIKATEA from Pakowhai Rd to SH 51                                   | 8    |
| TE AUTE TRUST ROAD from SH 2 to Pukekura Settlement Rd                       | 15   |
| TE MATA-MANGATERETERE ROAD (Full length)                                     | 8    |
| THOMPSON ROAD (CLIVE) from Te Mata-Mangateretere Rd to Brookvale Rd          | 10   |
| TOMOANA ROAD from Richmond Rd to Williams Street                             | 8    |
| WAITARA ROAD from SH 5 to Pohokura Rd                                        | 1    |
| WELLWOOD ROAD (Full length)                                                  | 13   |
| WHAKATU ROAD from Ruahapia Rd to Anderson Rd                                 | 8    |
| WILLOWFORD RD (Full length)                                                  | 3    |
| WILSON ROAD from Omahu Rd to Manchester St                                   | 12   |
| YORK ROAD from SH 2 to Maraekakaho Rd                                        | 12   |