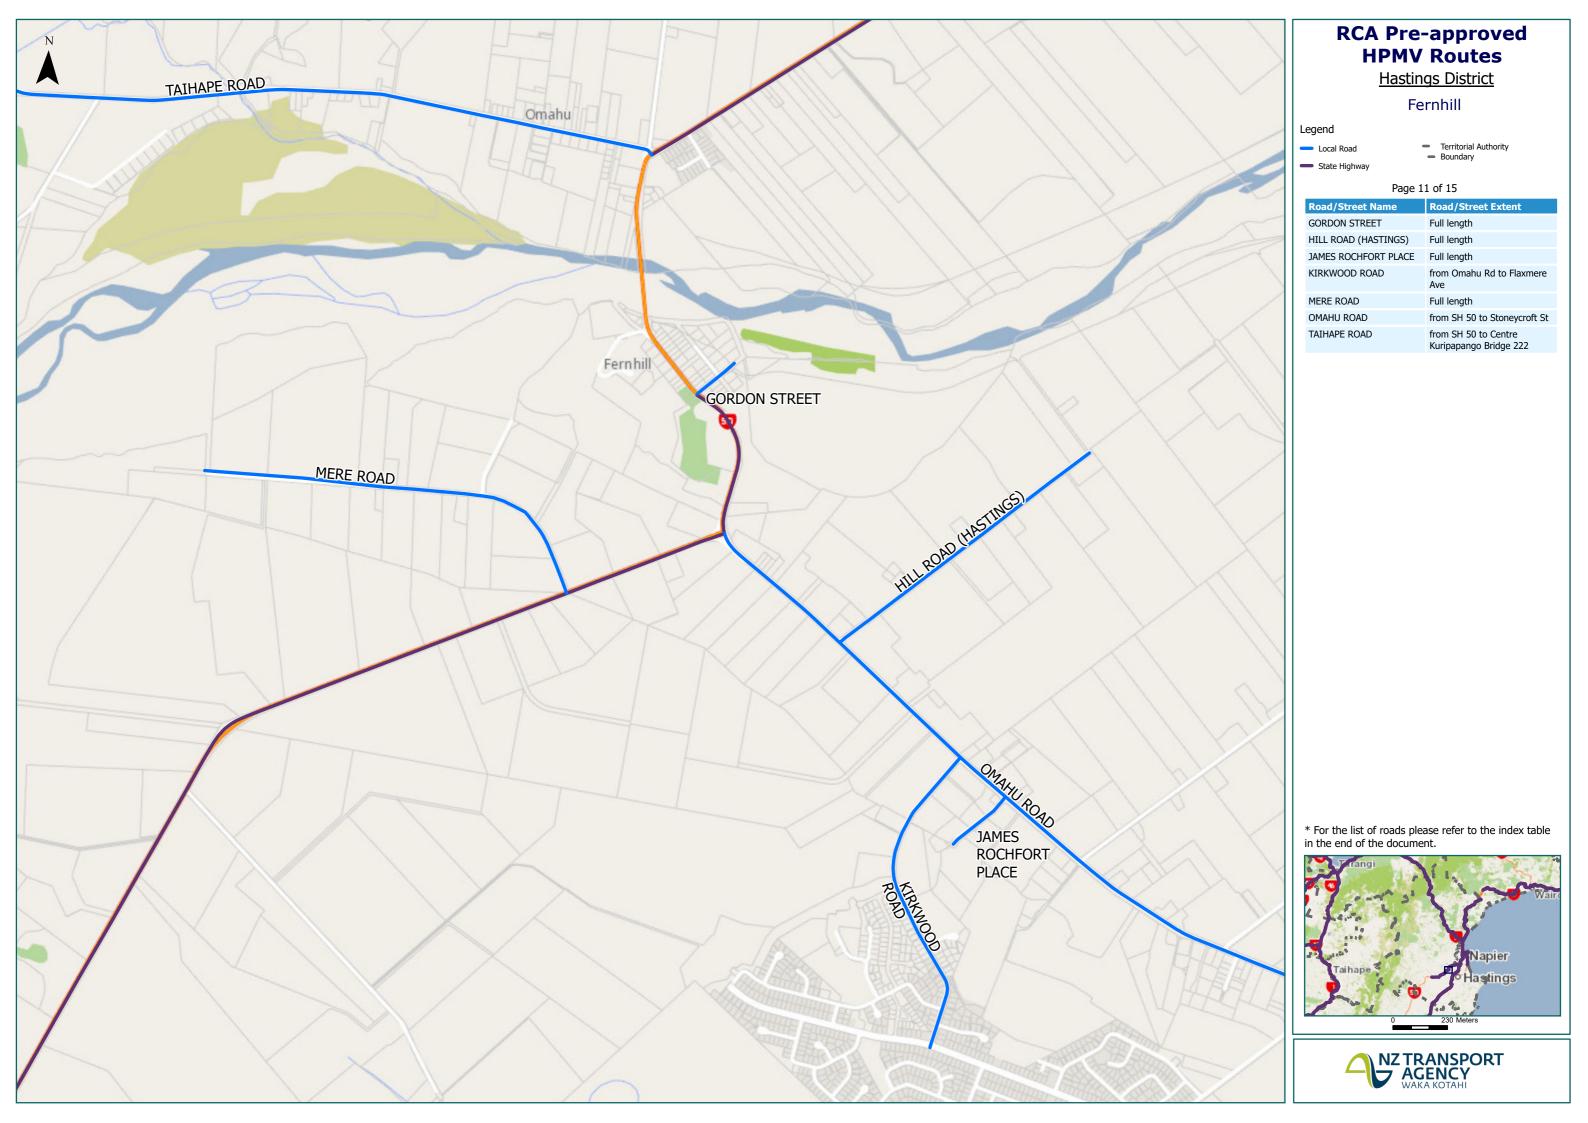

## Hastings District Map Index Page

| Route Name                                                                                         | Page |
|----------------------------------------------------------------------------------------------------|------|
| ANDERSON ROAD (WHAKATU) from Whakatu Rd to Station Rd                                              | 8    |
| BROOKFIELDS ROAD from Pakowhai Rd to No. 132 Brookfields Rd – DO NOT CROSS Brookfield Culvert      | 7    |
| BROOKVALE ROAD from Thompson Rd to Romanes Dr/Brookvale Rd roundabout                              | 10   |
| COVENTRY ROAD (Full length)                                                                        | 8    |
| EVENDEN ROAD from Pakowhai Rd to Raupare Rd                                                        | 8    |
| GILBERTSON ROAD from Pakowhai Rd to Brookfields Rd                                                 | 7    |
| GORDON STREET (Full length)                                                                        | 11   |
| HEATHCOTE ROAD from Maraekakaho Rd to Wellwood Rd intersection                                     | 13   |
| HENDERSON ROAD from Omahu Rd to Folkstone Drive                                                    | 12   |
| HILL ROAD (HASTINGS) (Full length)                                                                 | 11   |
| IRONGATE ROAD EAST (Full length)                                                                   | 13   |
| JAMES ROCHFORT PLACE (Full length)                                                                 | 11   |
| JOHNSTON WAY (Full length)                                                                         | 8    |
| KELFIELD PLACE (Full length)                                                                       | 12   |
| KERERU ROAD from SH 50 to No. 1859 Kereru Rd                                                       | 6    |
| KIRKWOOD ROAD from Omahu Rd to Flaxmere Ave                                                        | 11   |
| LAWN ROAD (Full length)                                                                            | 8    |
| LONGLANDS ROAD EAST from Railway Rd South to Riverslea Rd South                                    | 13   |
| LONGLANDS ROAD WEST from Railway Rd South to SH 2                                                  | 13   |
| MANCHESTER STREET (Full length)                                                                    | 12   |
| MANGAROA ROAD from SH2 to Maraekakaho Rd                                                           | 13   |
| MARAEKAKAHO ROAD from No. 520 Maraekakaho Rd to SH 2                                               | 12   |
| MERE ROAD (Full length)                                                                            | 11   |
| NAPIER ROAD (NORTHBOUND) (Full length)                                                             | 8    |
| NGATARAWA ROAD from SH50 intersection to Mangaroa Rd intersection                                  | 14   |
| OHURAKURA ROAD (Full length)                                                                       | 1    |
| OMAHU ROAD from SH 50 to Stoneycroft St                                                            | 11   |
| ORCHARD ROAD from No. 511 Orchard Rd to Stoneycroft St                                             | 12   |
| PAKOWHAI ROAD from Evenden Rd to SH 2                                                              | 7    |
| PILCHER ROAD from SH51 roundabout to Lawn Rd                                                       | 8    |
| PUKEKURA SETTLEMENT ROAD (Full length)                                                             | 15   |
| PUKETITIRI ROAD from Napier DC boundary to No. 1865 Puketitiri Rd – DO NOT CROSS Rissington Bridge | 2    |

| Route Name                                                                   | Page |
|------------------------------------------------------------------------------|------|
| RAILWAY ROAD (WHAKATU) from Anderson Rd to No. 25 Railway Road               | 8    |
| RAILWAY ROAD SOUTH from SH2 to No.1236 Railway Road South                    | 13   |
| RANGITANE ROAD (Full length)                                                 | 8    |
| RICHMOND ROAD (HASTINGS) from Pakowhai Rd to Tomoana Rd                      | 8    |
| RIVERSLEA ROAD SOUTH from No. 1061 Riverslea Rd South to Longlands Road East | 13   |
| RUAHAPIA ROAD from Otene Rd to Pakowhai Rd                                   | 8    |
| SENAMOR PLACE (Full length)                                                  | 12   |
| STATION ROAD from Anderson Rd to Groome Pl                                   | 8    |
| STEVENS PLACE (Full length)                                                  | 12   |
| STONEYCROFT STREET from Omahu Rd to Orchard Rd                               | 12   |
| TAIHAPE ROAD from SH 50 to Centre Kuripapango Bridge 222                     | 3    |
| TE ARA KAHIKATEA from Pakowhai Rd to SH 51                                   | 8    |
| TE AUTE TRUST ROAD from SH 2 to Pukekura Settlement Rd                       | 15   |
| TE MATA-MANGATERETERE ROAD (Full length)                                     | 8    |
| THOMPSON ROAD (CLIVE) from Te Mata-Mangateretere Rd to Brookvale Rd          | 10   |
| TOMOANA ROAD from Richmond Rd to Williams Street                             | 8    |
| WAITARA ROAD from SH 5 to Pohokura Rd                                        | 1    |
| WELLWOOD ROAD (Full length)                                                  | 13   |
| WHAKATU ROAD from Ruahapia Rd to Anderson Rd                                 | 8    |
| WILLOWFORD RD (Full length)                                                  | 3    |
| WILSON ROAD from Omahu Rd to Manchester St                                   | 12   |
| YORK ROAD from SH 2 to Maraekakaho Rd                                        | 12   |