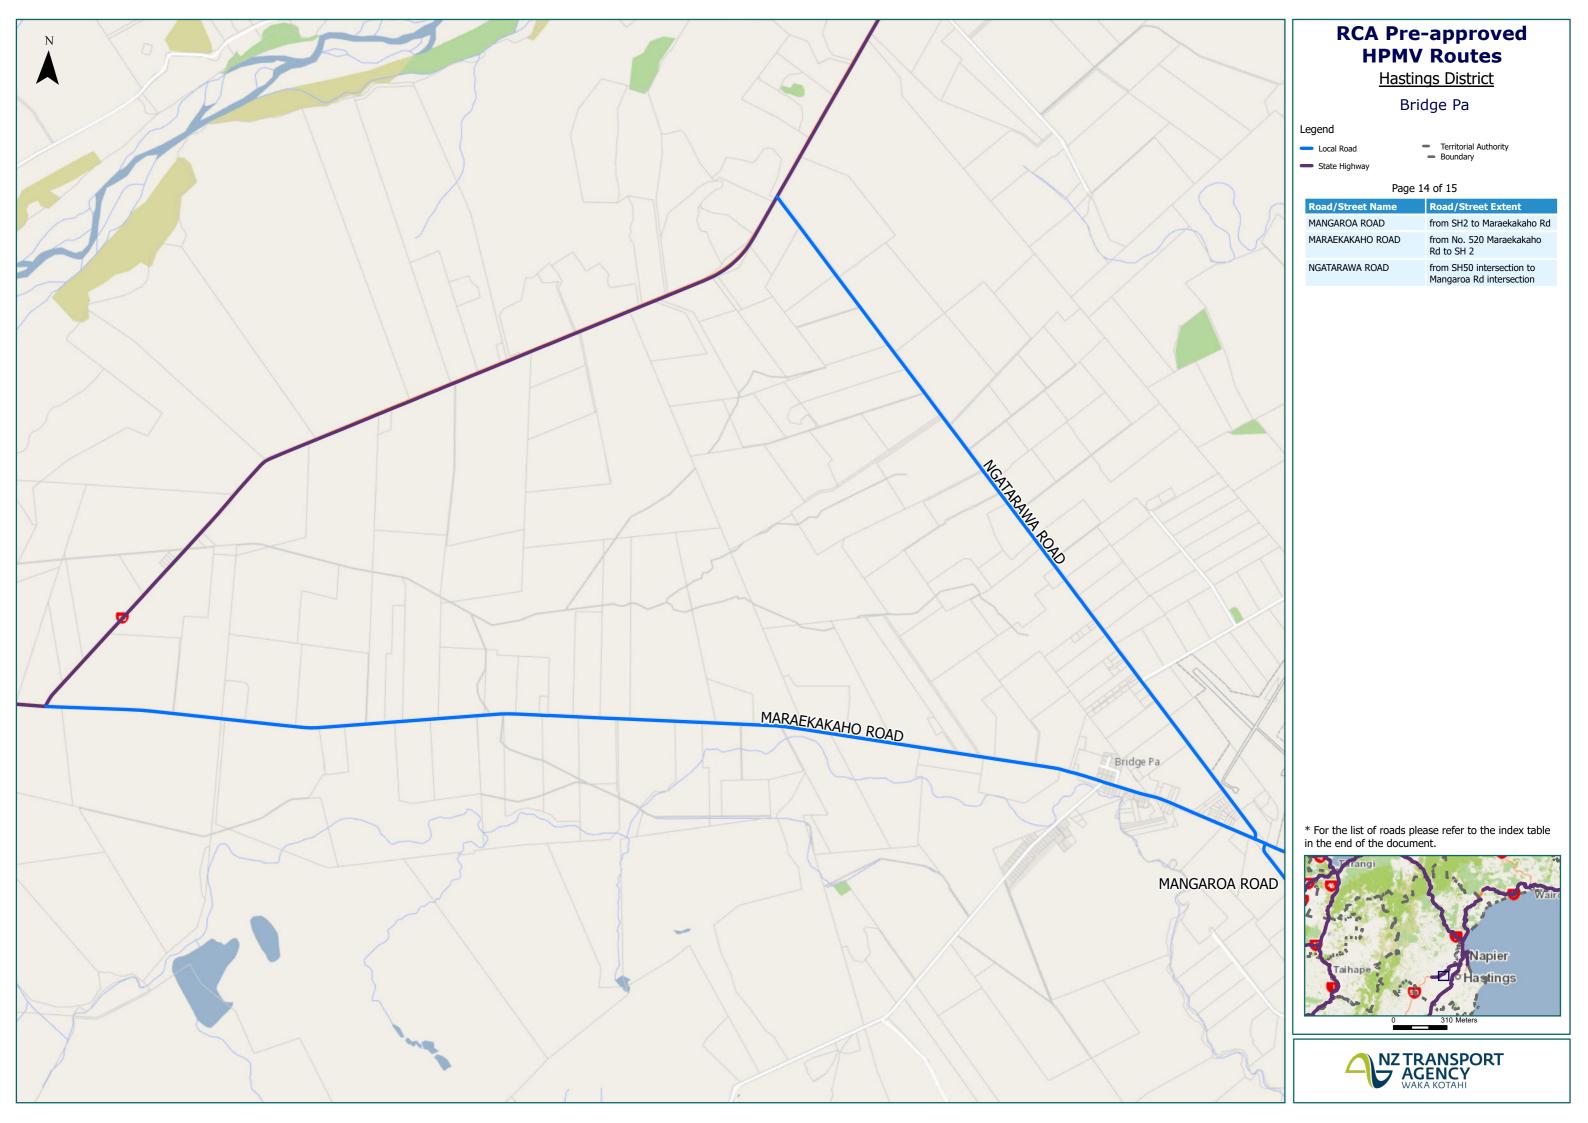

## Hastings District Map Index Page

| Route Name                                                                                         | Page |
|----------------------------------------------------------------------------------------------------|------|
| ANDERSON ROAD (WHAKATU) from Whakatu Rd to Station Rd                                              | 8    |
| BROOKFIELDS ROAD from Pakowhai Rd to No. 132 Brookfields Rd – DO NOT CROSS Brookfield Culvert      | 7    |
| BROOKVALE ROAD from Thompson Rd to Romanes Dr/Brookvale Rd roundabout                              | 10   |
| COVENTRY ROAD (Full length)                                                                        | 8    |
| EVENDEN ROAD from Pakowhai Rd to Raupare Rd                                                        | 8    |
| GILBERTSON ROAD from Pakowhai Rd to Brookfields Rd                                                 | 7    |
| GORDON STREET (Full length)                                                                        | 11   |
| HEATHCOTE ROAD from Maraekakaho Rd to Wellwood Rd intersection                                     | 13   |
| HENDERSON ROAD from Omahu Rd to Folkstone Drive                                                    | 12   |
| HILL ROAD (HASTINGS) (Full length)                                                                 | 11   |
| IRONGATE ROAD EAST (Full length)                                                                   | 13   |
| JAMES ROCHFORT PLACE (Full length)                                                                 | 11   |
| JOHNSTON WAY (Full length)                                                                         | 8    |
| KELFIELD PLACE (Full length)                                                                       | 12   |
| KERERU ROAD from SH 50 to No. 1859 Kereru Rd                                                       | 6    |
| KIRKWOOD ROAD from Omahu Rd to Flaxmere Ave                                                        | 11   |
| LAWN ROAD (Full length)                                                                            | 8    |
| LONGLANDS ROAD EAST from Railway Rd South to Riverslea Rd South                                    | 13   |
| LONGLANDS ROAD WEST from Railway Rd South to SH 2                                                  | 13   |
| MANCHESTER STREET (Full length)                                                                    | 12   |
| MANGAROA ROAD from SH2 to Maraekakaho Rd                                                           | 13   |
| MARAEKAKAHO ROAD from No. 520 Maraekakaho Rd to SH 2                                               | 12   |
| MERE ROAD (Full length)                                                                            | 11   |
| NAPIER ROAD (NORTHBOUND) (Full length)                                                             | 8    |
| NGATARAWA ROAD from SH50 intersection to Mangaroa Rd intersection                                  | 14   |
| OHURAKURA ROAD (Full length)                                                                       | 1    |
| OMAHU ROAD from SH 50 to Stoneycroft St                                                            | 11   |
| ORCHARD ROAD from No. 511 Orchard Rd to Stoneycroft St                                             | 12   |
| PAKOWHAI ROAD from Evenden Rd to SH 2                                                              | 7    |
| PILCHER ROAD from SH51 roundabout to Lawn Rd                                                       | 8    |
| PUKEKURA SETTLEMENT ROAD (Full length)                                                             | 15   |
| PUKETITIRI ROAD from Napier DC boundary to No. 1865 Puketitiri Rd – DO NOT CROSS Rissington Bridge | 2    |

| Route Name                                                                   | Page |
|------------------------------------------------------------------------------|------|
| RAILWAY ROAD (WHAKATU) from Anderson Rd to No. 25 Railway Road               | 8    |
| RAILWAY ROAD SOUTH from SH2 to No.1236 Railway Road South                    | 13   |
| RANGITANE ROAD (Full length)                                                 | 8    |
| RICHMOND ROAD (HASTINGS) from Pakowhai Rd to Tomoana Rd                      | 8    |
| RIVERSLEA ROAD SOUTH from No. 1061 Riverslea Rd South to Longlands Road East | 13   |
| RUAHAPIA ROAD from Otene Rd to Pakowhai Rd                                   | 8    |
| SENAMOR PLACE (Full length)                                                  | 12   |
| STATION ROAD from Anderson Rd to Groome Pl                                   | 8    |
| STEVENS PLACE (Full length)                                                  | 12   |
| STONEYCROFT STREET from Omahu Rd to Orchard Rd                               | 12   |
| TAIHAPE ROAD from SH 50 to Centre Kuripapango Bridge 222                     | 3    |
| TE ARA KAHIKATEA from Pakowhai Rd to SH 51                                   | 8    |
| TE AUTE TRUST ROAD from SH 2 to Pukekura Settlement Rd                       | 15   |
| TE MATA-MANGATERETERE ROAD (Full length)                                     | 8    |
| THOMPSON ROAD (CLIVE) from Te Mata-Mangateretere Rd to Brookvale Rd          | 10   |
| TOMOANA ROAD from Richmond Rd to Williams Street                             | 8    |
| WAITARA ROAD from SH 5 to Pohokura Rd                                        | 1    |
| WELLWOOD ROAD (Full length)                                                  | 13   |
| WHAKATU ROAD from Ruahapia Rd to Anderson Rd                                 | 8    |
| WILLOWFORD RD (Full length)                                                  | 3    |
| WILSON ROAD from Omahu Rd to Manchester St                                   | 12   |
| YORK ROAD from SH 2 to Maraekakaho Rd                                        | 12   |