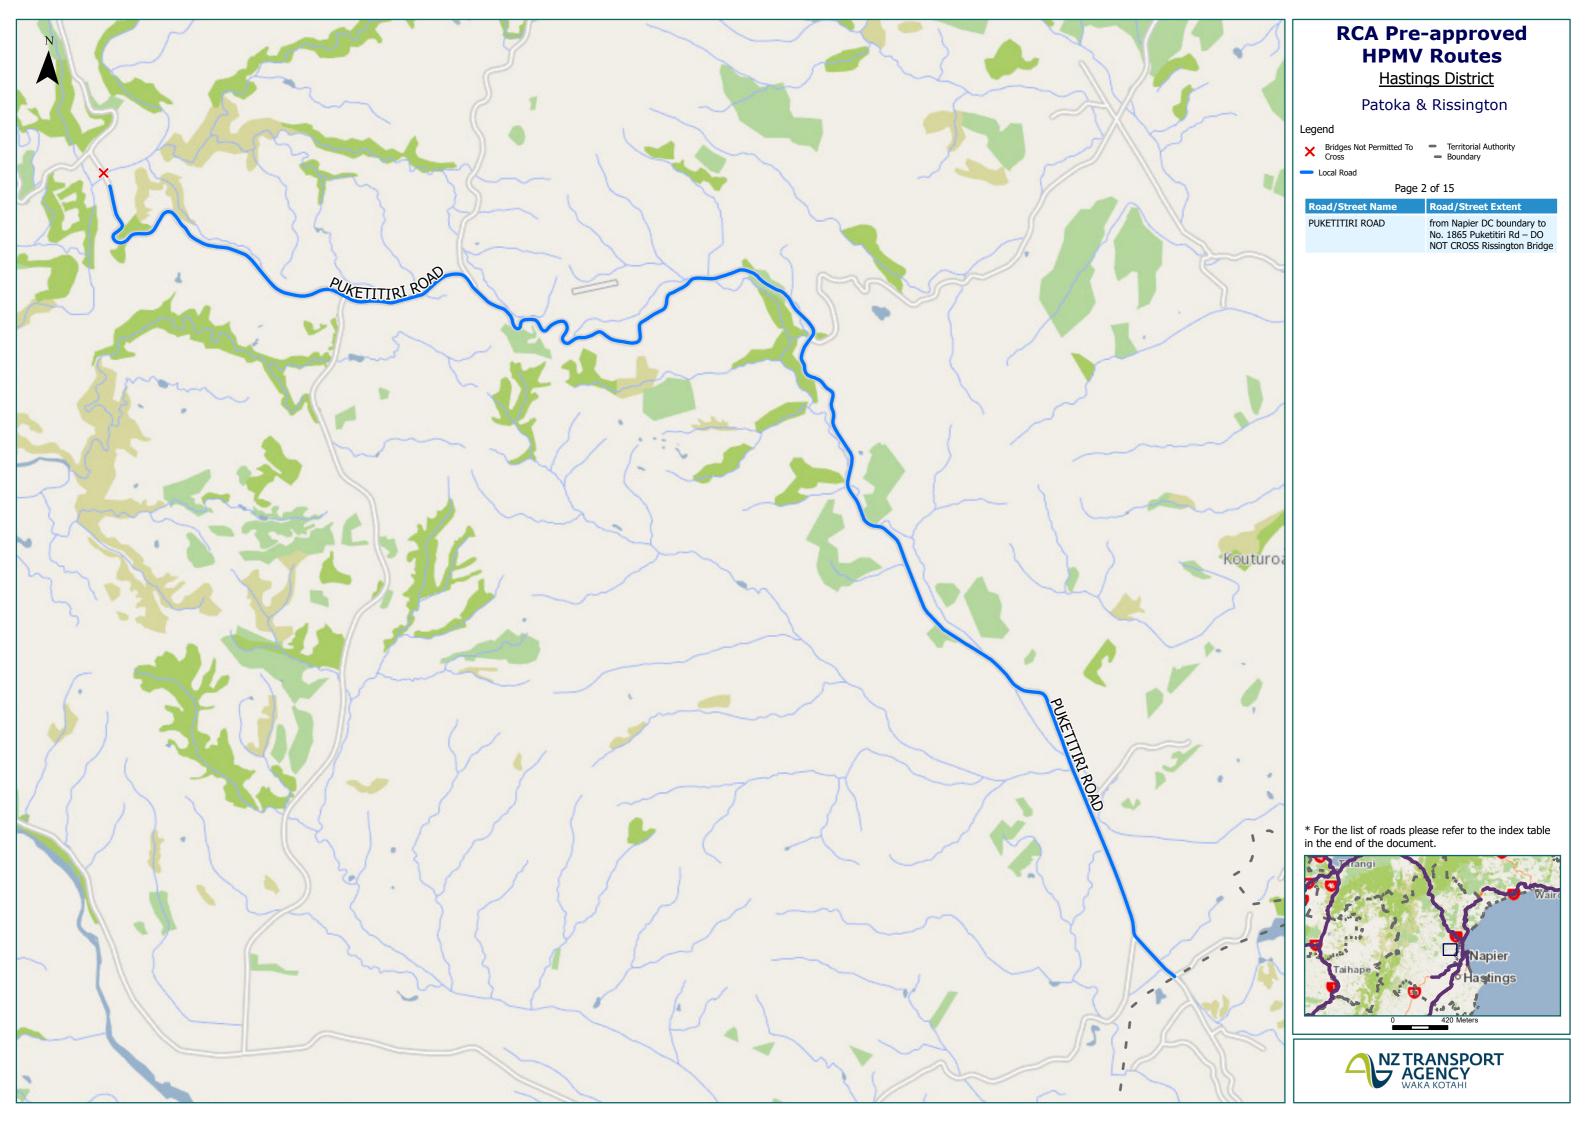

## Hastings District Map Index Page

| Route Name                                                                                         | Page |
|----------------------------------------------------------------------------------------------------|------|
| ANDERSON ROAD (WHAKATU) from Whakatu Rd to Station Rd                                              | 8    |
| BROOKFIELDS ROAD from Pakowhai Rd to No. 132 Brookfields Rd – DO NOT CROSS Brookfield Culvert      | 7    |
| BROOKVALE ROAD from Thompson Rd to Romanes Dr/Brookvale Rd roundabout                              | 10   |
| COVENTRY ROAD (Full length)                                                                        | 8    |
| EVENDEN ROAD from Pakowhai Rd to Raupare Rd                                                        | 8    |
| GILBERTSON ROAD from Pakowhai Rd to Brookfields Rd                                                 | 7    |
| GORDON STREET (Full length)                                                                        | 11   |
| HEATHCOTE ROAD from Maraekakaho Rd to Wellwood Rd intersection                                     | 13   |
| HENDERSON ROAD from Omahu Rd to Folkstone Drive                                                    | 12   |
| HILL ROAD (HASTINGS) (Full length)                                                                 | 11   |
| IRONGATE ROAD EAST (Full length)                                                                   | 13   |
| JAMES ROCHFORT PLACE (Full length)                                                                 | 11   |
| JOHNSTON WAY (Full length)                                                                         | 8    |
| KELFIELD PLACE (Full length)                                                                       | 12   |
| KERERU ROAD from SH 50 to No. 1859 Kereru Rd                                                       | 6    |
| KIRKWOOD ROAD from Omahu Rd to Flaxmere Ave                                                        | 11   |
| LAWN ROAD (Full length)                                                                            | 8    |
| LONGLANDS ROAD EAST from Railway Rd South to Riverslea Rd South                                    | 13   |
| LONGLANDS ROAD WEST from Railway Rd South to SH 2                                                  | 13   |
| MANCHESTER STREET (Full length)                                                                    | 12   |
| MANGAROA ROAD from SH2 to Maraekakaho Rd                                                           | 13   |
| MARAEKAKAHO ROAD from No. 520 Maraekakaho Rd to SH 2                                               | 12   |
| MERE ROAD (Full length)                                                                            | 11   |
| NAPIER ROAD (NORTHBOUND) (Full length)                                                             | 8    |
| NGATARAWA ROAD from SH50 intersection to Mangaroa Rd intersection                                  | 14   |
| OHURAKURA ROAD (Full length)                                                                       | 1    |
| OMAHU ROAD from SH 50 to Stoneycroft St                                                            | 11   |
| ORCHARD ROAD from No. 511 Orchard Rd to Stoneycroft St                                             | 12   |
| PAKOWHAI ROAD from Evenden Rd to SH 2                                                              | 7    |
| PILCHER ROAD from SH51 roundabout to Lawn Rd                                                       | 8    |
| PUKEKURA SETTLEMENT ROAD (Full length)                                                             | 15   |
| PUKETITIRI ROAD from Napier DC boundary to No. 1865 Puketitiri Rd – DO NOT CROSS Rissington Bridge | 2    |