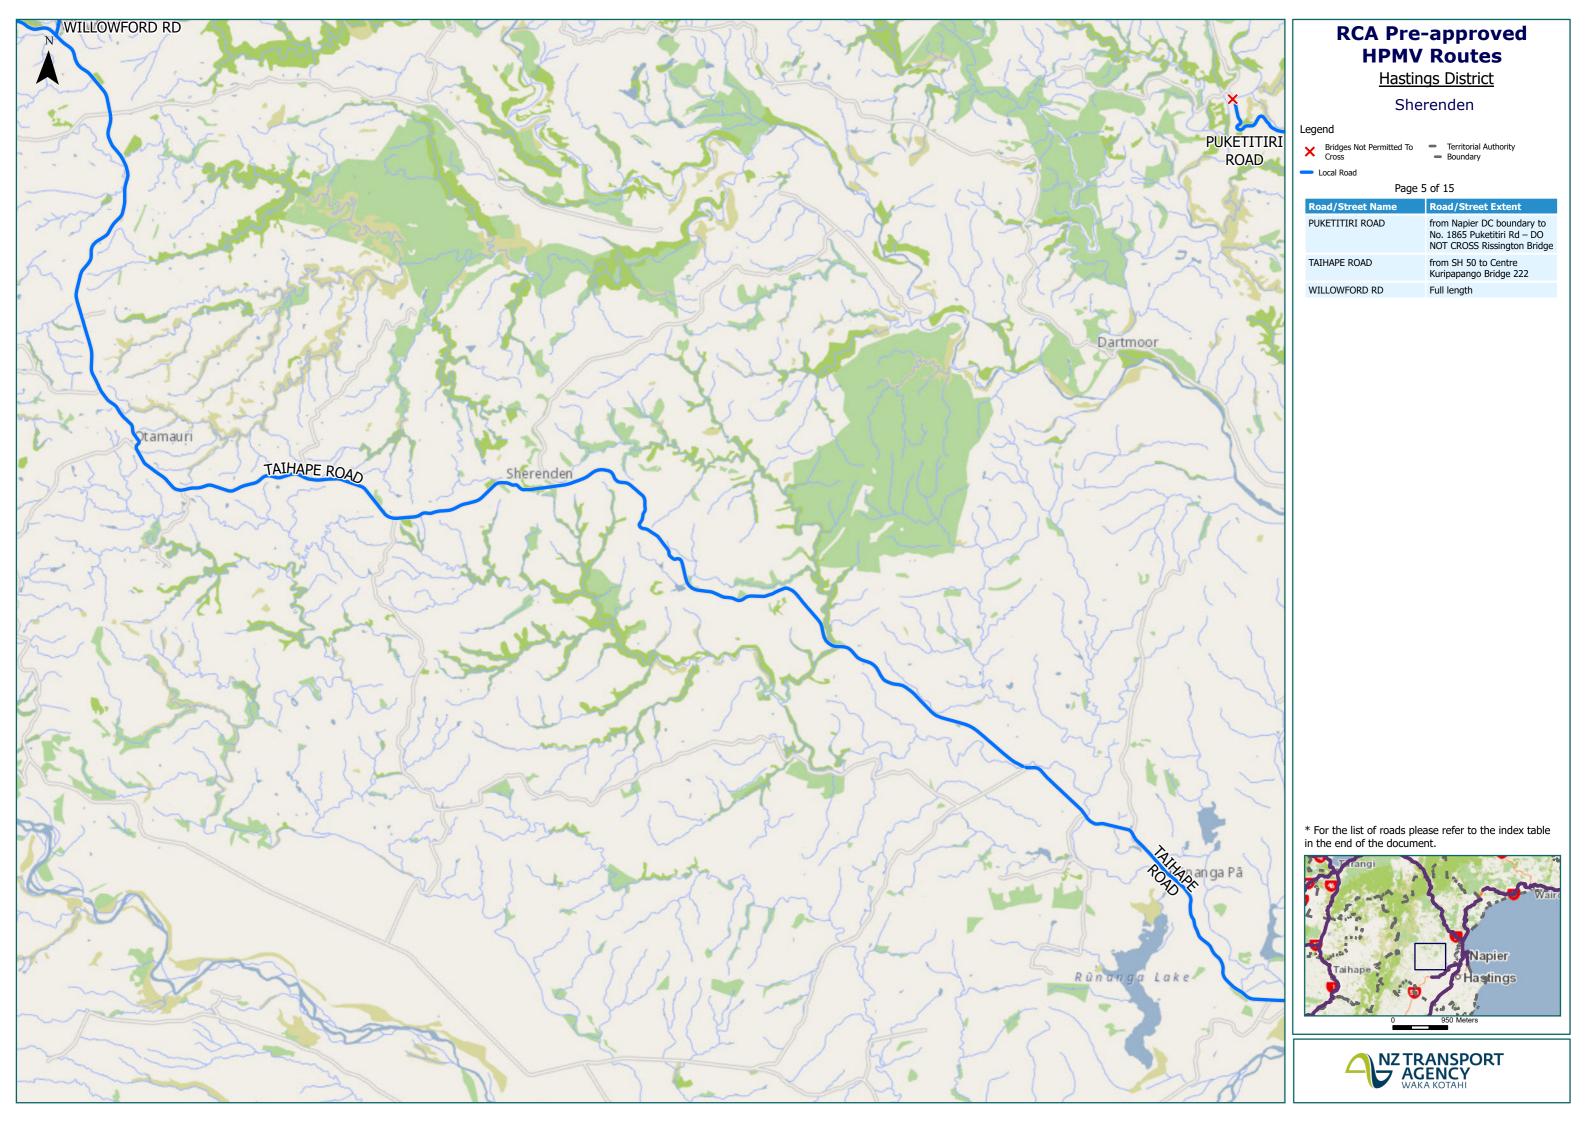

## Hastings District Map Index Page

| Route Name                                                                                         | Page |
|----------------------------------------------------------------------------------------------------|------|
| ANDERSON ROAD (WHAKATU) from Whakatu Rd to Station Rd                                              | 8    |
| BROOKFIELDS ROAD from Pakowhai Rd to No. 132 Brookfields Rd – DO NOT CROSS Brookfield Culvert      | 7    |
| BROOKVALE ROAD from Thompson Rd to Romanes Dr/Brookvale Rd roundabout                              | 10   |
| COVENTRY ROAD (Full length)                                                                        | 8    |
| EVENDEN ROAD from Pakowhai Rd to Raupare Rd                                                        | 8    |
| GILBERTSON ROAD from Pakowhai Rd to Brookfields Rd                                                 | 7    |
| GORDON STREET (Full length)                                                                        | 11   |
| HEATHCOTE ROAD from Maraekakaho Rd to Wellwood Rd intersection                                     | 13   |
| HENDERSON ROAD from Omahu Rd to Folkstone Drive                                                    | 12   |
| HILL ROAD (HASTINGS) (Full length)                                                                 | 11   |
| IRONGATE ROAD EAST (Full length)                                                                   | 13   |
| JAMES ROCHFORT PLACE (Full length)                                                                 | 11   |
| JOHNSTON WAY (Full length)                                                                         | 8    |
| KELFIELD PLACE (Full length)                                                                       | 12   |
| KERERU ROAD from SH 50 to No. 1859 Kereru Rd                                                       | 6    |
| KIRKWOOD ROAD from Omahu Rd to Flaxmere Ave                                                        | 11   |
| LAWN ROAD (Full length)                                                                            | 8    |
| LONGLANDS ROAD EAST from Railway Rd South to Riverslea Rd South                                    | 13   |
| LONGLANDS ROAD WEST from Railway Rd South to SH 2                                                  | 13   |
| MANCHESTER STREET (Full length)                                                                    | 12   |
| MANGAROA ROAD from SH2 to Maraekakaho Rd                                                           | 13   |
| MARAEKAKAHO ROAD from No. 520 Maraekakaho Rd to SH 2                                               | 12   |
| MERE ROAD (Full length)                                                                            | 11   |
| NAPIER ROAD (NORTHBOUND) (Full length)                                                             | 8    |
| NGATARAWA ROAD from SH50 intersection to Mangaroa Rd intersection                                  | 14   |
| OHURAKURA ROAD (Full length)                                                                       | 1    |
| OMAHU ROAD from SH 50 to Stoneycroft St                                                            | 11   |
| ORCHARD ROAD from No. 511 Orchard Rd to Stoneycroft St                                             | 12   |
| PAKOWHAI ROAD from Evenden Rd to SH 2                                                              | 7    |
| PILCHER ROAD from SH51 roundabout to Lawn Rd                                                       | 8    |
| PUKEKURA SETTLEMENT ROAD (Full length)                                                             | 15   |
| PUKETITIRI ROAD from Napier DC boundary to No. 1865 Puketitiri Rd – DO NOT CROSS Rissington Bridge | 2    |

| Route Name                                                                   | Page |
|------------------------------------------------------------------------------|------|
| RAILWAY ROAD (WHAKATU) from Anderson Rd to No. 25 Railway Road               | 8    |
| RAILWAY ROAD SOUTH from SH2 to No.1236 Railway Road South                    | 13   |
| RANGITANE ROAD (Full length)                                                 | 8    |
| RICHMOND ROAD (HASTINGS) from Pakowhai Rd to Tomoana Rd                      | 8    |
| RIVERSLEA ROAD SOUTH from No. 1061 Riverslea Rd South to Longlands Road East | 13   |
| RUAHAPIA ROAD from Otene Rd to Pakowhai Rd                                   | 8    |
| SENAMOR PLACE (Full length)                                                  | 12   |
| STATION ROAD from Anderson Rd to Groome Pl                                   | 8    |
| STEVENS PLACE (Full length)                                                  | 12   |
| STONEYCROFT STREET from Omahu Rd to Orchard Rd                               | 12   |
| TAIHAPE ROAD from SH 50 to Centre Kuripapango Bridge 222                     | 3    |
| TE ARA KAHIKATEA from Pakowhai Rd to SH 51                                   | 8    |
| TE AUTE TRUST ROAD from SH 2 to Pukekura Settlement Rd                       | 15   |
| TE MATA-MANGATERETERE ROAD (Full length)                                     | 8    |
| THOMPSON ROAD (CLIVE) from Te Mata-Mangateretere Rd to Brookvale Rd          | 10   |
| TOMOANA ROAD from Richmond Rd to Williams Street                             | 8    |
| WAITARA ROAD from SH 5 to Pohokura Rd                                        | 1    |
| WELLWOOD ROAD (Full length)                                                  | 13   |
| WHAKATU ROAD from Ruahapia Rd to Anderson Rd                                 | 8    |
| WILLOWFORD RD (Full length)                                                  | 3    |
| WILSON ROAD from Omahu Rd to Manchester St                                   | 12   |
| YORK ROAD from SH 2 to Maraekakaho Rd                                        | 12   |