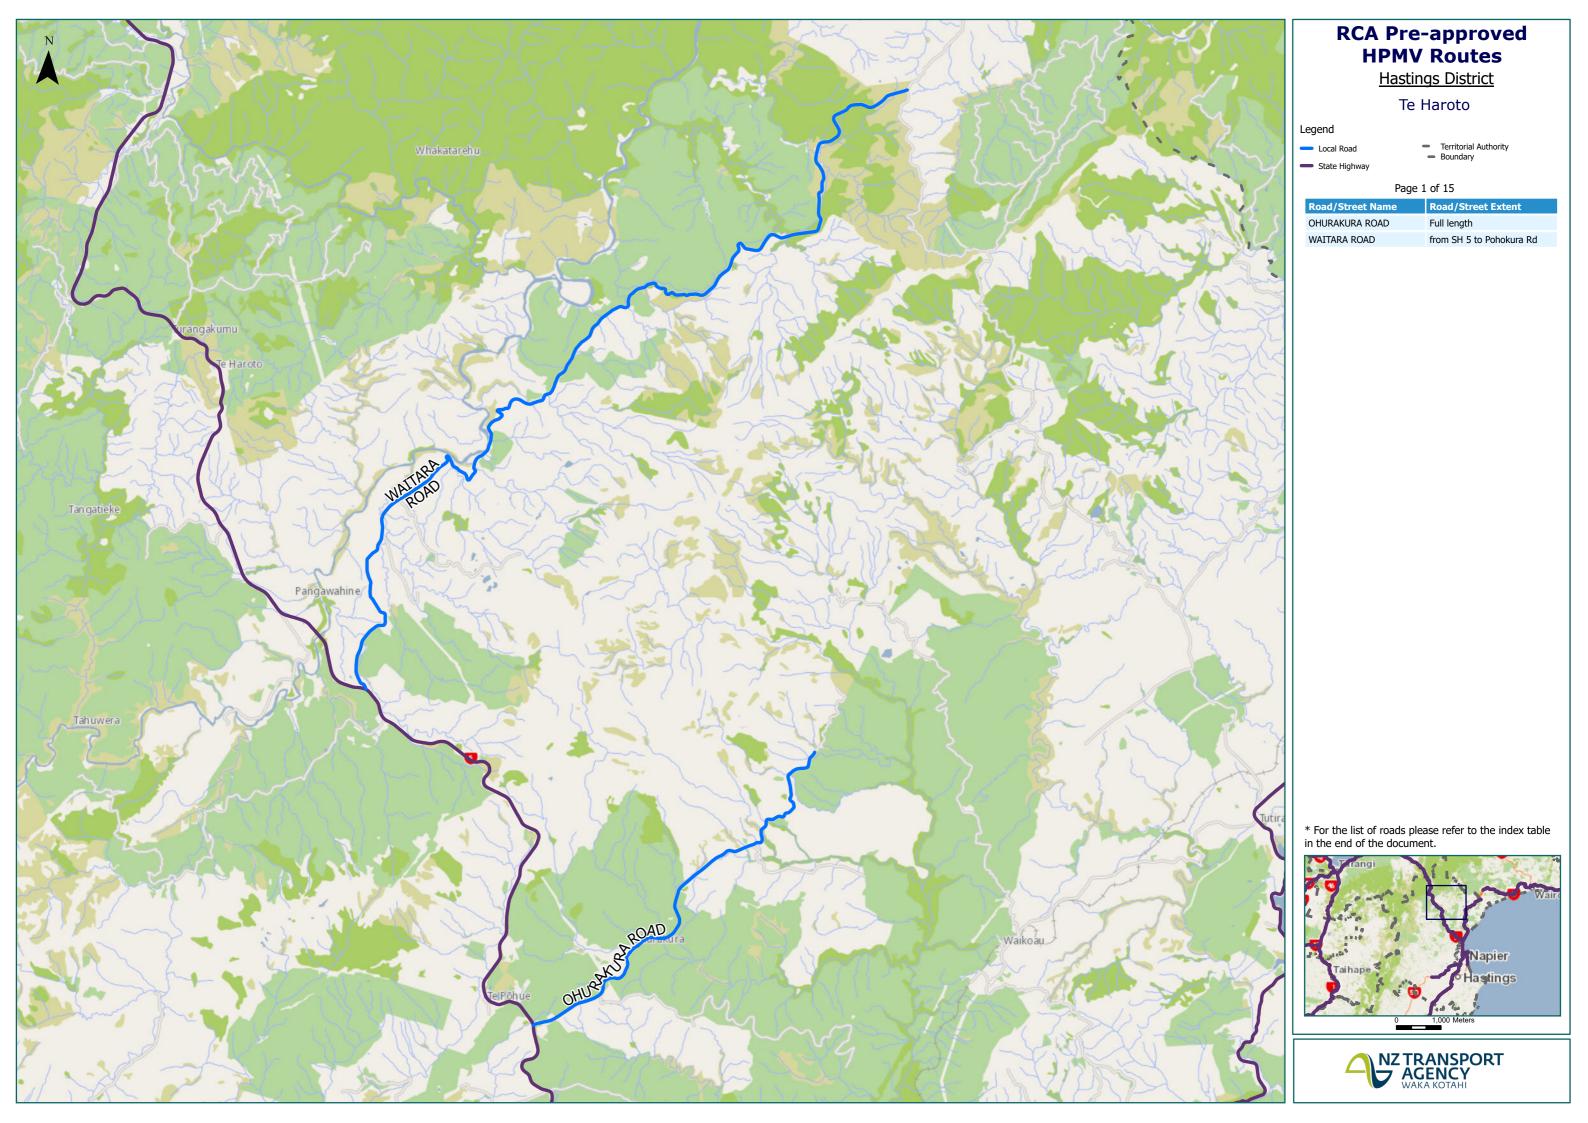

## Hastings District Map Index Page

| Route Name                                                                                         | Page |
|----------------------------------------------------------------------------------------------------|------|
| ANDERSON ROAD (WHAKATU) from Whakatu Rd to Station Rd                                              | 8    |
| BROOKFIELDS ROAD from Pakowhai Rd to No. 132 Brookfields Rd – DO NOT CROSS Brookfield Culvert      | 7    |
| BROOKVALE ROAD from Thompson Rd to Romanes Dr/Brookvale Rd roundabout                              | 10   |
| COVENTRY ROAD (Full length)                                                                        | 8    |
| EVENDEN ROAD from Pakowhai Rd to Raupare Rd                                                        | 8    |
| GILBERTSON ROAD from Pakowhai Rd to Brookfields Rd                                                 | 7    |
| GORDON STREET (Full length)                                                                        | 11   |
| HEATHCOTE ROAD from Maraekakaho Rd to Wellwood Rd intersection                                     | 13   |
| HENDERSON ROAD from Omahu Rd to Folkstone Drive                                                    | 12   |
| HILL ROAD (HASTINGS) (Full length)                                                                 | 11   |
| IRONGATE ROAD EAST (Full length)                                                                   | 13   |
| JAMES ROCHFORT PLACE (Full length)                                                                 | 11   |
| JOHNSTON WAY (Full length)                                                                         | 8    |
| KELFIELD PLACE (Full length)                                                                       | 12   |
| KERERU ROAD from SH 50 to No. 1859 Kereru Rd                                                       | 6    |
| KIRKWOOD ROAD from Omahu Rd to Flaxmere Ave                                                        | 11   |
| LAWN ROAD (Full length)                                                                            | 8    |
| LONGLANDS ROAD EAST from Railway Rd South to Riverslea Rd South                                    | 13   |
| LONGLANDS ROAD WEST from Railway Rd South to SH 2                                                  | 13   |
| MANCHESTER STREET (Full length)                                                                    | 12   |
| MANGAROA ROAD from SH2 to Maraekakaho Rd                                                           | 13   |
| MARAEKAKAHO ROAD from No. 520 Maraekakaho Rd to SH 2                                               | 12   |
| MERE ROAD (Full length)                                                                            | 11   |
| NAPIER ROAD (NORTHBOUND) (Full length)                                                             | 8    |
| NGATARAWA ROAD from SH50 intersection to Mangaroa Rd intersection                                  | 14   |
| OHURAKURA ROAD (Full length)                                                                       | 1    |
| OMAHU ROAD from SH 50 to Stoneycroft St                                                            | 11   |
| ORCHARD ROAD from No. 511 Orchard Rd to Stoneycroft St                                             | 12   |
| PAKOWHAI ROAD from Evenden Rd to SH 2                                                              | 7    |
| PILCHER ROAD from SH51 roundabout to Lawn Rd                                                       | 8    |
| PUKEKURA SETTLEMENT ROAD (Full length)                                                             | 15   |
| PUKETITIRI ROAD from Napier DC boundary to No. 1865 Puketitiri Rd – DO NOT CROSS Rissington Bridge | 2    |

| Route Name                                                                   | Page |
|------------------------------------------------------------------------------|------|
| RAILWAY ROAD (WHAKATU) from Anderson Rd to No. 25 Railway Road               | 8    |
| RAILWAY ROAD SOUTH from SH2 to No.1236 Railway Road South                    | 13   |
| RANGITANE ROAD (Full length)                                                 | 8    |
| RICHMOND ROAD (HASTINGS) from Pakowhai Rd to Tomoana Rd                      | 8    |
| RIVERSLEA ROAD SOUTH from No. 1061 Riverslea Rd South to Longlands Road East | 13   |
| RUAHAPIA ROAD from Otene Rd to Pakowhai Rd                                   | 8    |
| SENAMOR PLACE (Full length)                                                  | 12   |
| STATION ROAD from Anderson Rd to Groome Pl                                   | 8    |
| STEVENS PLACE (Full length)                                                  | 12   |
| STONEYCROFT STREET from Omahu Rd to Orchard Rd                               | 12   |
| TAIHAPE ROAD from SH 50 to Centre Kuripapango Bridge 222                     | 3    |
| TE ARA KAHIKATEA from Pakowhai Rd to SH 51                                   | 8    |
| TE AUTE TRUST ROAD from SH 2 to Pukekura Settlement Rd                       | 15   |
| TE MATA-MANGATERETERE ROAD (Full length)                                     | 8    |
| THOMPSON ROAD (CLIVE) from Te Mata-Mangateretere Rd to Brookvale Rd          | 10   |
| TOMOANA ROAD from Richmond Rd to Williams Street                             | 8    |
| WAITARA ROAD from SH 5 to Pohokura Rd                                        | 1    |
| WELLWOOD ROAD (Full length)                                                  | 13   |
| WHAKATU ROAD from Ruahapia Rd to Anderson Rd                                 | 8    |
| WILLOWFORD RD (Full length)                                                  | 3    |
| WILSON ROAD from Omahu Rd to Manchester St                                   | 12   |
| YORK ROAD from SH 2 to Maraekakaho Rd                                        | 12   |