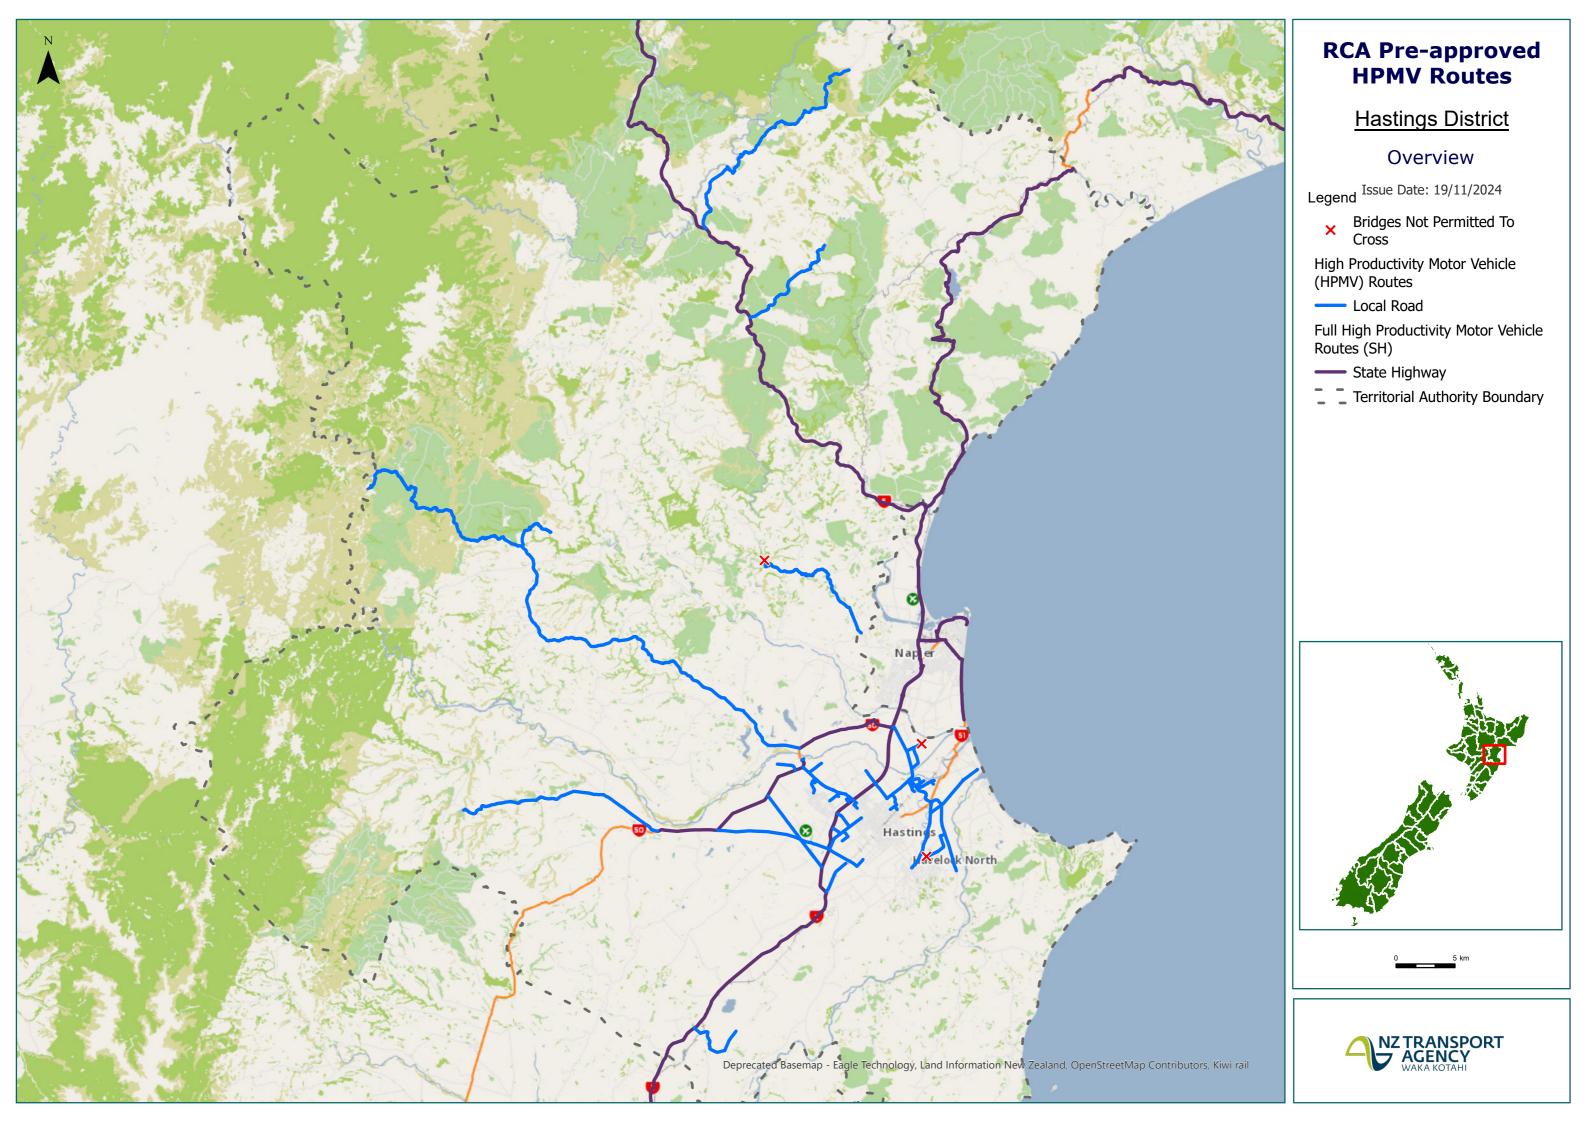

To view current and upcoming road closures for Hastings District Council please refer to: HDC Roadworks and Closures <a href="https://hdcgis.maps.arcgis.com/apps/webappviewer/index.html?id=0c4b0b2b5f6c40d296ebde7e54d5b8fa">https://hdcgis.maps.arcgis.com/apps/webappviewer/index.html?id=0c4b0b2b5f6c40d296ebde7e54d5b8fa</a>