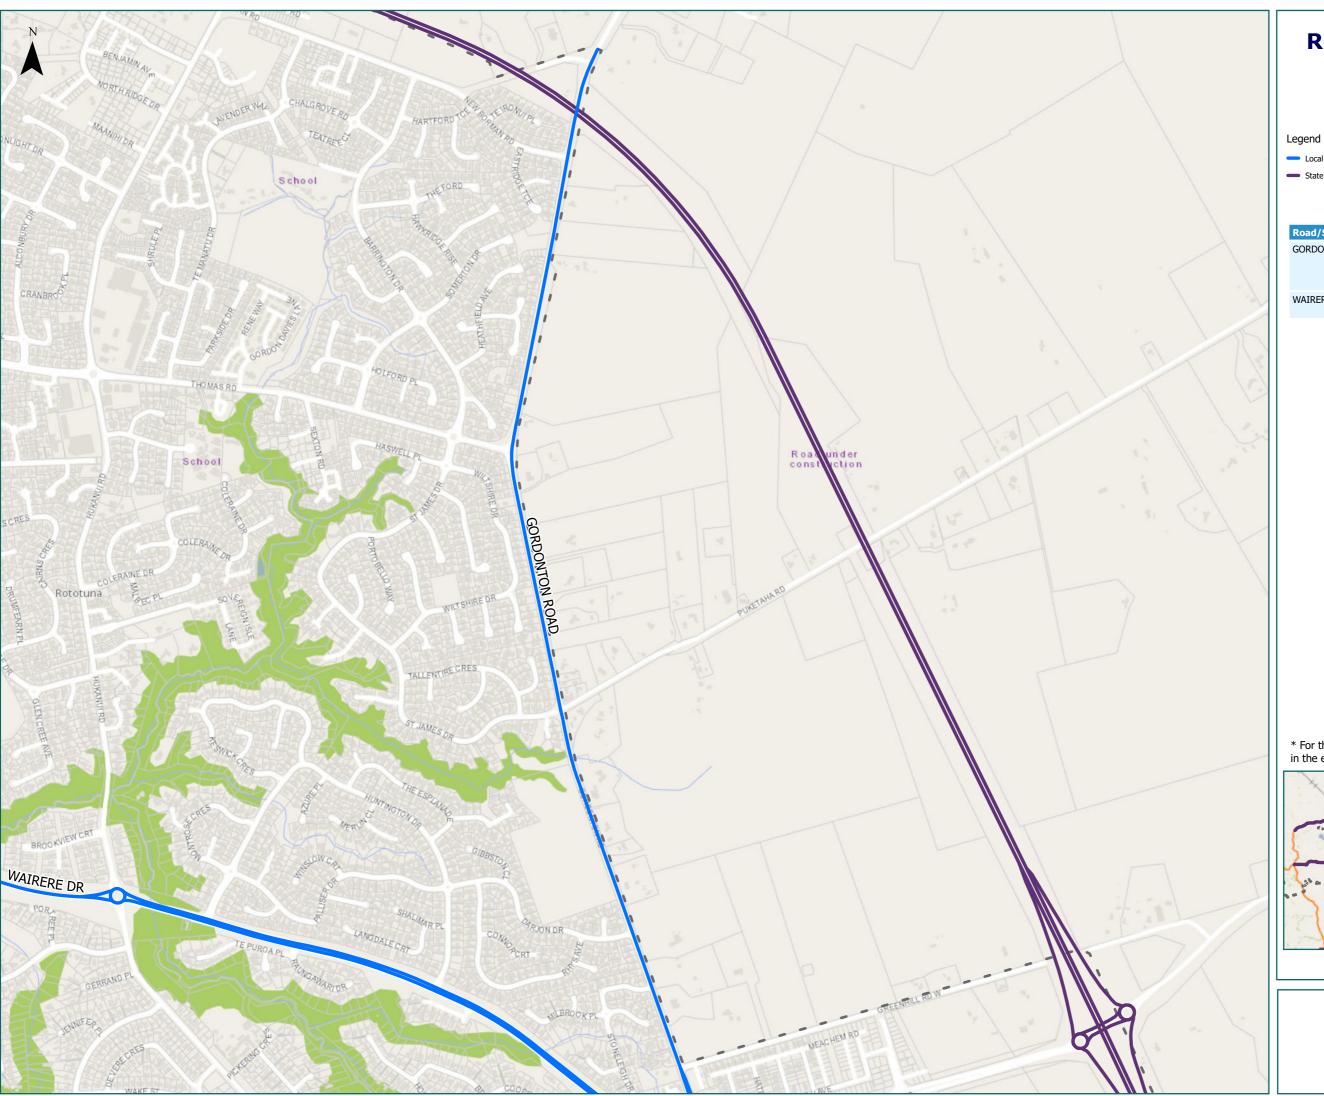

#### **Hamilton City** Huntington

Local Road

Territorial AuthorityBoundary

State Highway

Page 13 of 13

| Road/Street Name | Road/Street Extent                                                                   |
|------------------|--------------------------------------------------------------------------------------|
| GORDONTON ROAD   | from Wairere Drive<br>roundabout to HCC/Waikato<br>District Boundary, Borman<br>Road |
| WAIRERE DR       | from SH1C (Cobham Dr) to<br>SH1C (Mangaharakeke Drive)                               |