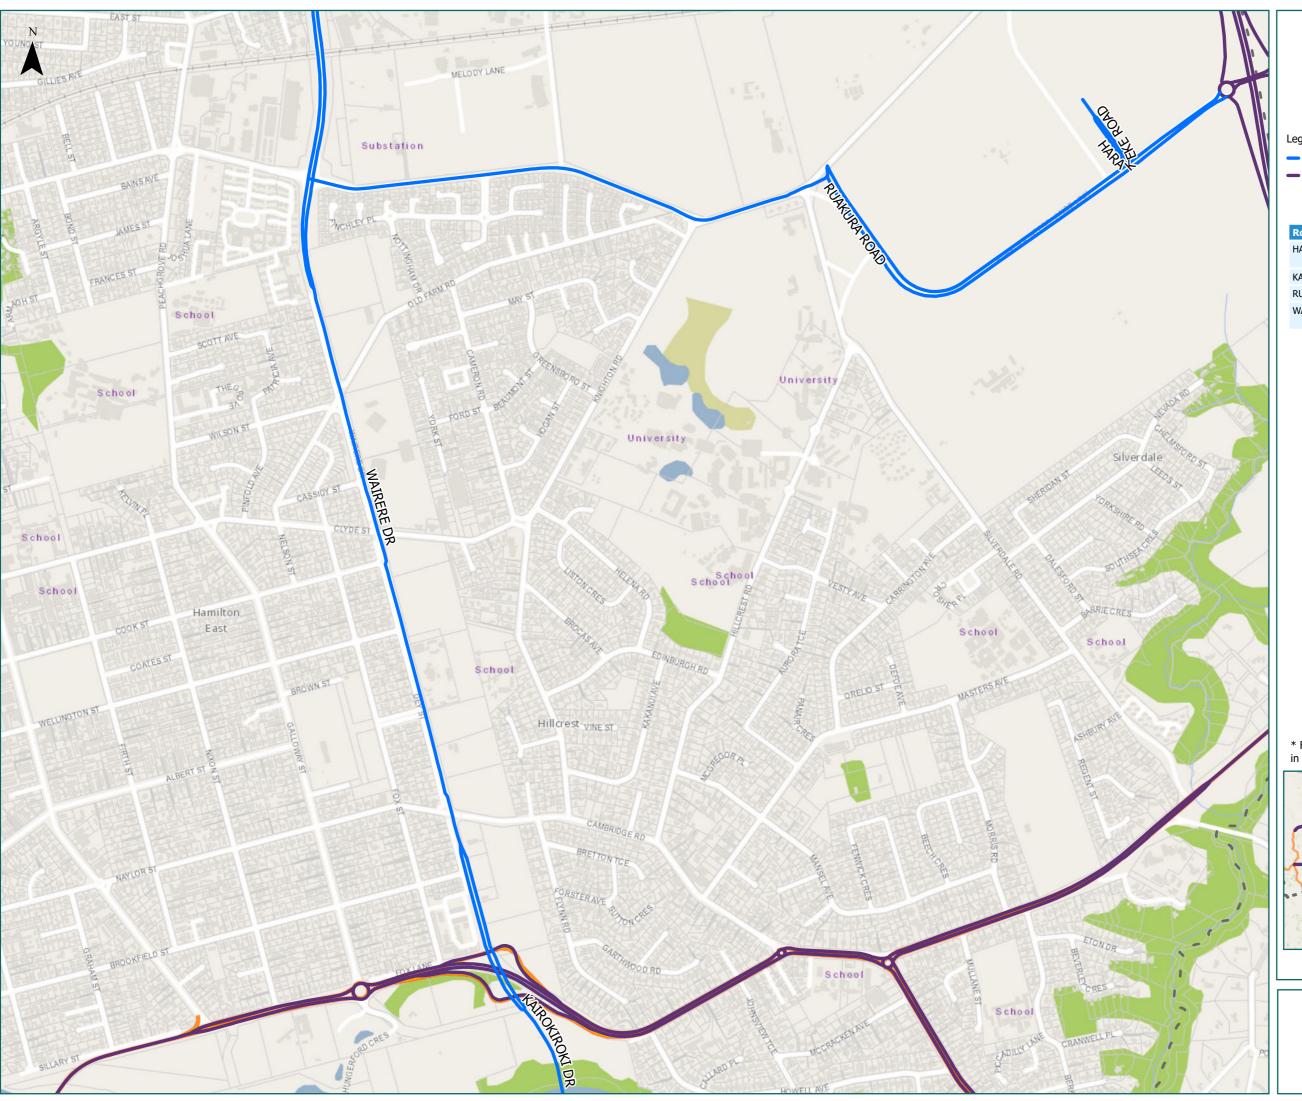

#### **Hamilton City**

Hillcrest & Silverdale

Legend

Local Road

Territorial AuthorityBoundary

State Highway

Page 11 of 13

| Road/Street Name | Road/Street Extent                                     |
|------------------|--------------------------------------------------------|
| HARAKEKE ROAD    | from Ruakura Rd to Tauhoko<br>Ln                       |
| KAIROKIROKI DR   | from SH1C to Peacockes Rd                              |
| RUAKURA ROAD     | from Wairere Dr to SH1                                 |
| WAIRERE DR       | from SH1C (Cobham Dr) to<br>SH1C (Mangaharakeke Drive) |