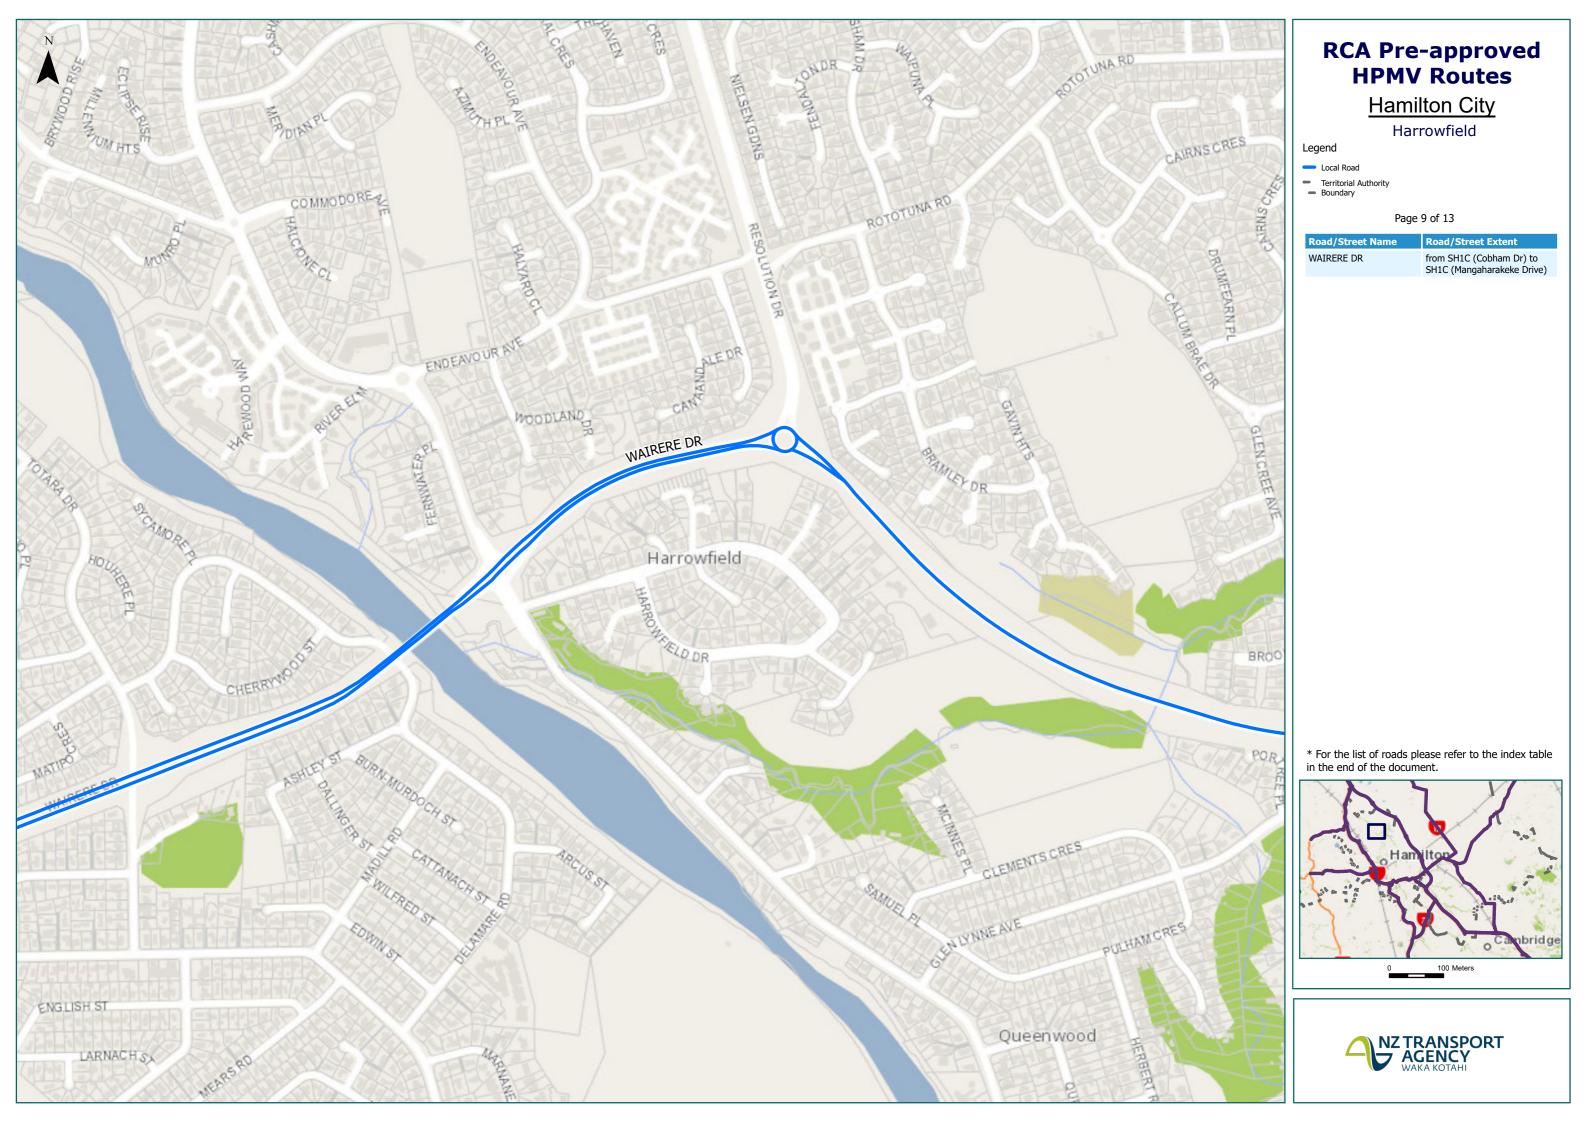

#### Hamilton City Fitzroy

Legend

Local Road

Territorial AuthorityBoundary

State Highway

Page 10 of 13

| Road/Street Name | Road/Street Extent                                     |
|------------------|--------------------------------------------------------|
| KAIROKIROKI DR   | from SH1C to Peacockes Rd                              |
| MEXTED PLACE     | Full length                                            |
| PEACOCKES ROAD   | from Kairokiroki Dr to Waiora<br>Terrace               |
| RIVERLEA ROAD    | Full length                                            |
| WAIORA TERRACE   | from Peacockes Road to Water<br>Treatment Plant        |
| WAIRERE DR       | from SH1C (Cobham Dr) to<br>SH1C (Mangaharakeke Drive) |