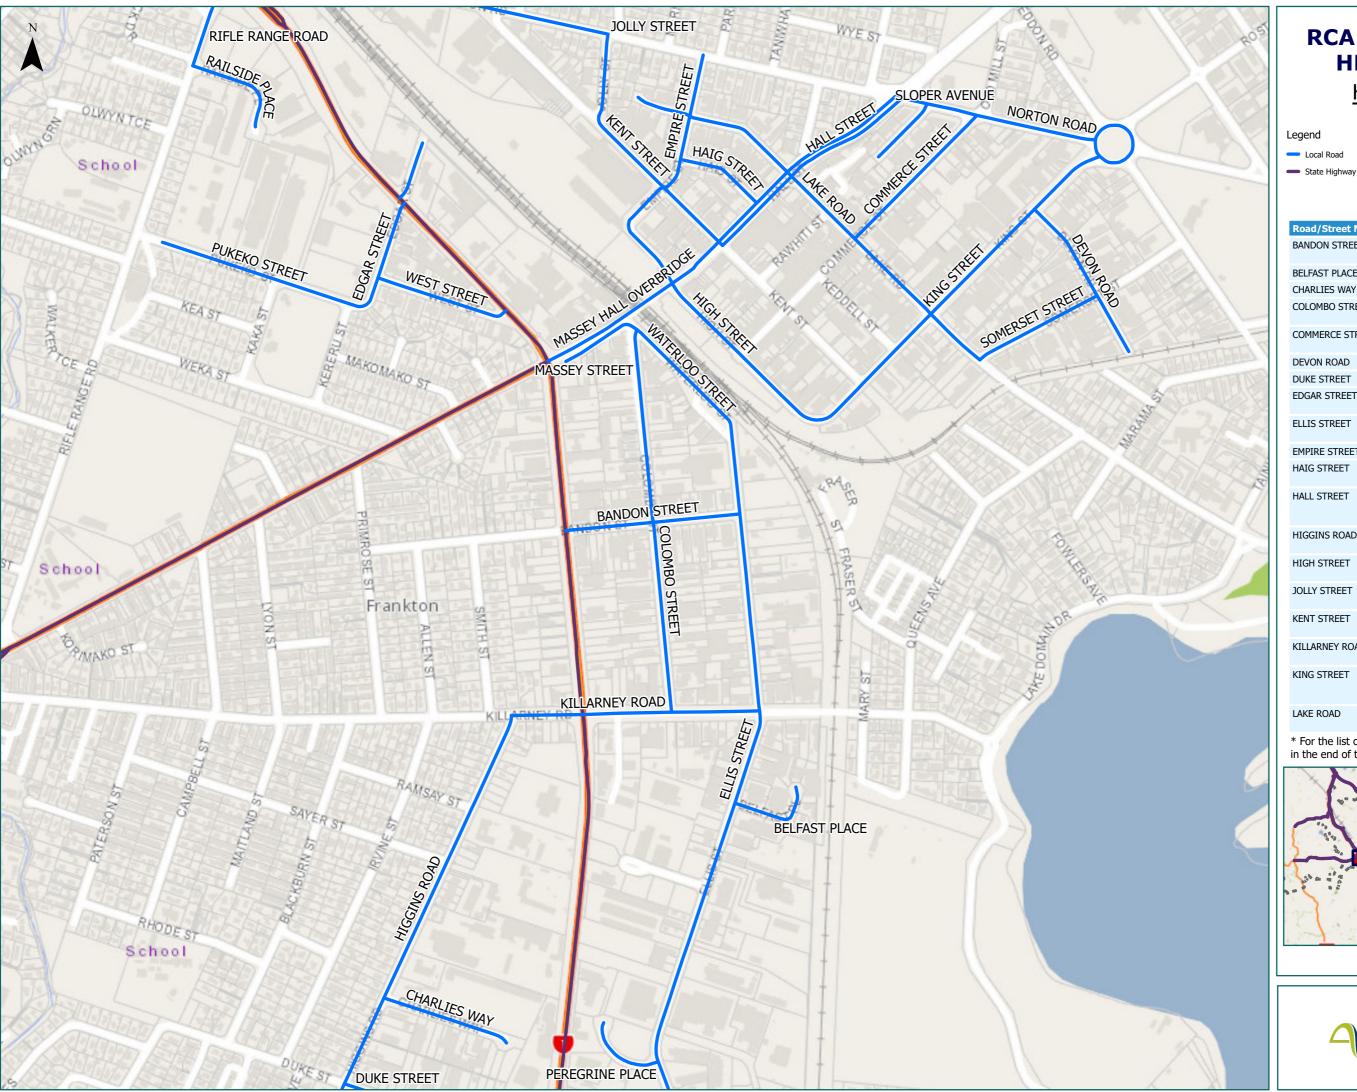

#### **Hamilton City** Frankton

Territorial Authority

Page 6 of 13

| Road/Street Name | Road/Street Extent                                                          |
|------------------|-----------------------------------------------------------------------------|
| BANDON STREET    | from SH1, Greenwood Street<br>to Ellis Street                               |
| BELFAST PLACE    | Full length                                                                 |
| CHARLIES WAY     | Full length                                                                 |
| COLOMBO STREET   | from Waterloo St to Killarney<br>Road                                       |
| COMMERCE STREET  | from Norton Road to Lake<br>Road                                            |
| DEVON ROAD       | Full length                                                                 |
| DUKE STREET      | Full length                                                                 |
| EDGAR STREET     | from North End (Carters Tyres)<br>to Pukeko Street/Kereru Street            |
| ELLIS STREET     | from Duke Street to Waterloo<br>Street                                      |
| EMPIRE STREET    | from Lake Road to High Street                                               |
| HAIG STREET      | from Empire Street to Hall<br>Street (left in, left out only)               |
| HALL STREET      | from Kent Street/Massey Hall<br>Overbridge to Norton Road/<br>Mill St       |
| HIGGINS ROAD     | from Killarney Road to South End                                            |
| HIGH STREET      | from Empire Street to King<br>Street                                        |
| JOLLY STREET     | from Norton Road to Kent<br>Street                                          |
| KENT STREET      | from Norton Road (entry only) to Hall Street                                |
| KILLARNEY ROAD   | from Higgins Road to Ellis<br>Street                                        |
| KING STREET      | from High Street (Toyo Tyres)<br>to Norton Road/Seddon Street<br>Roundabout |
| LAKE ROAD        | from Somerset Street to North End                                           |
|                  |                                                                             |