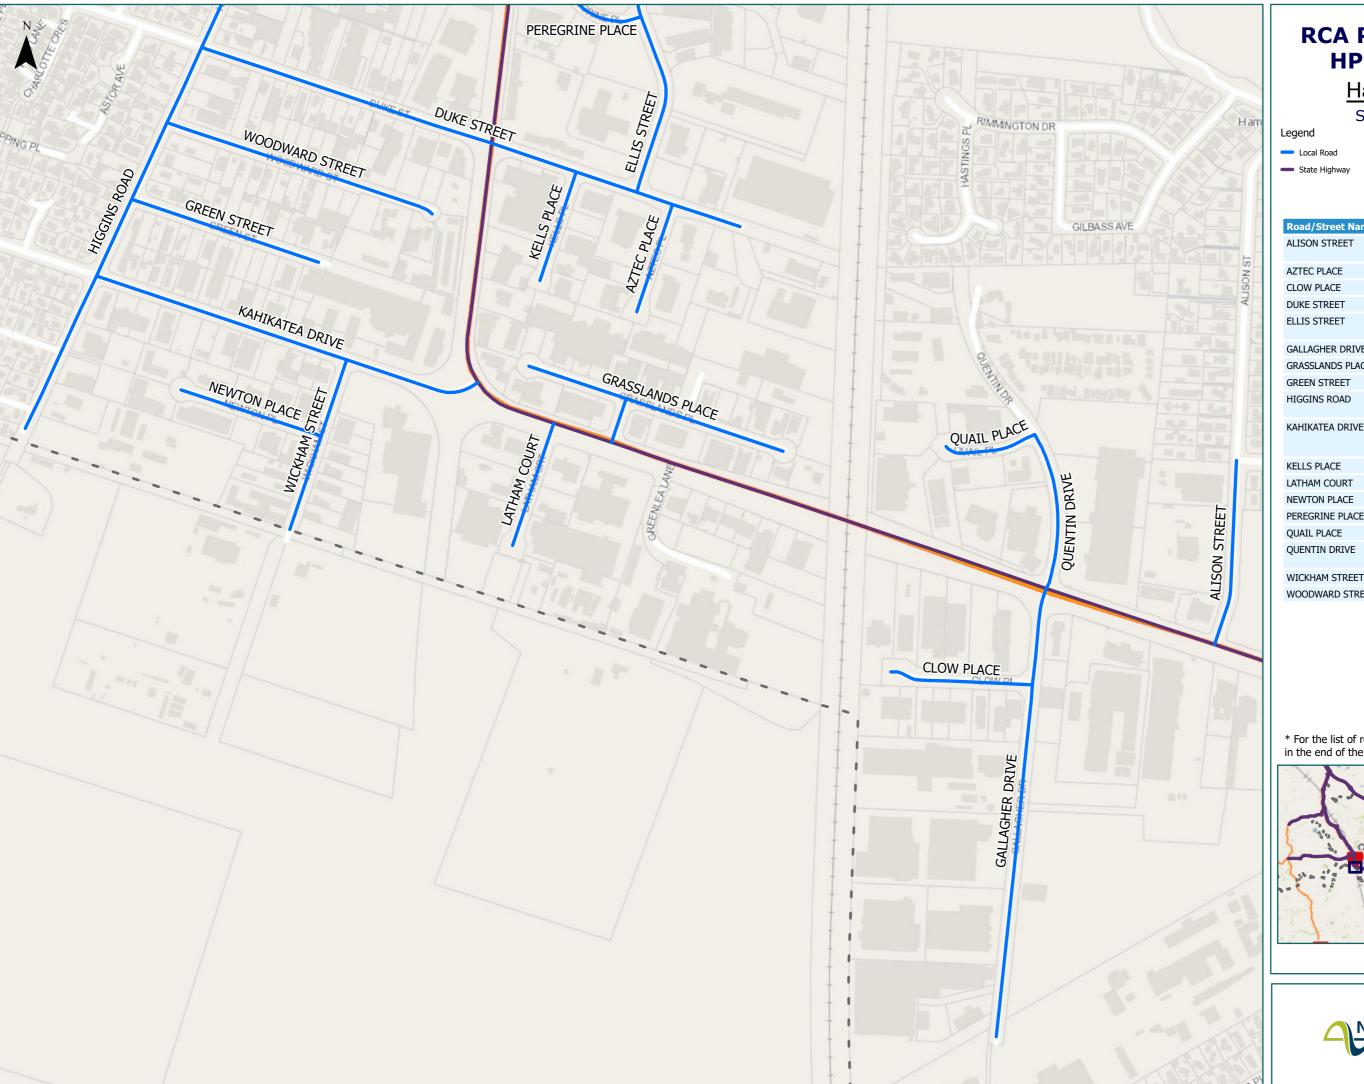

#### **Hamilton City**

South Hamilton

Territorial AuthorityBoundary

Page 7 of 13

| Road/Street Name | Road/Street Extent                                                   |
|------------------|----------------------------------------------------------------------|
| ALISON STREET    | from SH1, Kahikatea Drive to<br>Hibiscus Avenue                      |
| AZTEC PLACE      | Full length                                                          |
| CLOW PLACE       | Full length                                                          |
| DUKE STREET      | Full length                                                          |
| ELLIS STREET     | from Duke Street to Waterloo<br>Street                               |
| GALLAGHER DRIVE  | Full length                                                          |
| GRASSLANDS PLACE | Full length                                                          |
| GREEN STREET     | Full length                                                          |
| HIGGINS ROAD     | from Killarney Road to South End                                     |
| KAHIKATEA DRIVE  | from SH1, Greenwood St/<br>Kahikatea Drive corner to<br>Higgins Road |
| KELLS PLACE      | Full length                                                          |
| LATHAM COURT     | Full length                                                          |
| NEWTON PLACE     | Full length                                                          |
| PEREGRINE PLACE  | Full length                                                          |
| QUAIL PLACE      | Full length                                                          |
| QUENTIN DRIVE    | from SH1, Kahikatea Drive to<br>End of Construction                  |
| WICKHAM STREET   | Full length                                                          |
| WOODWARD STREET  | Full length                                                          |