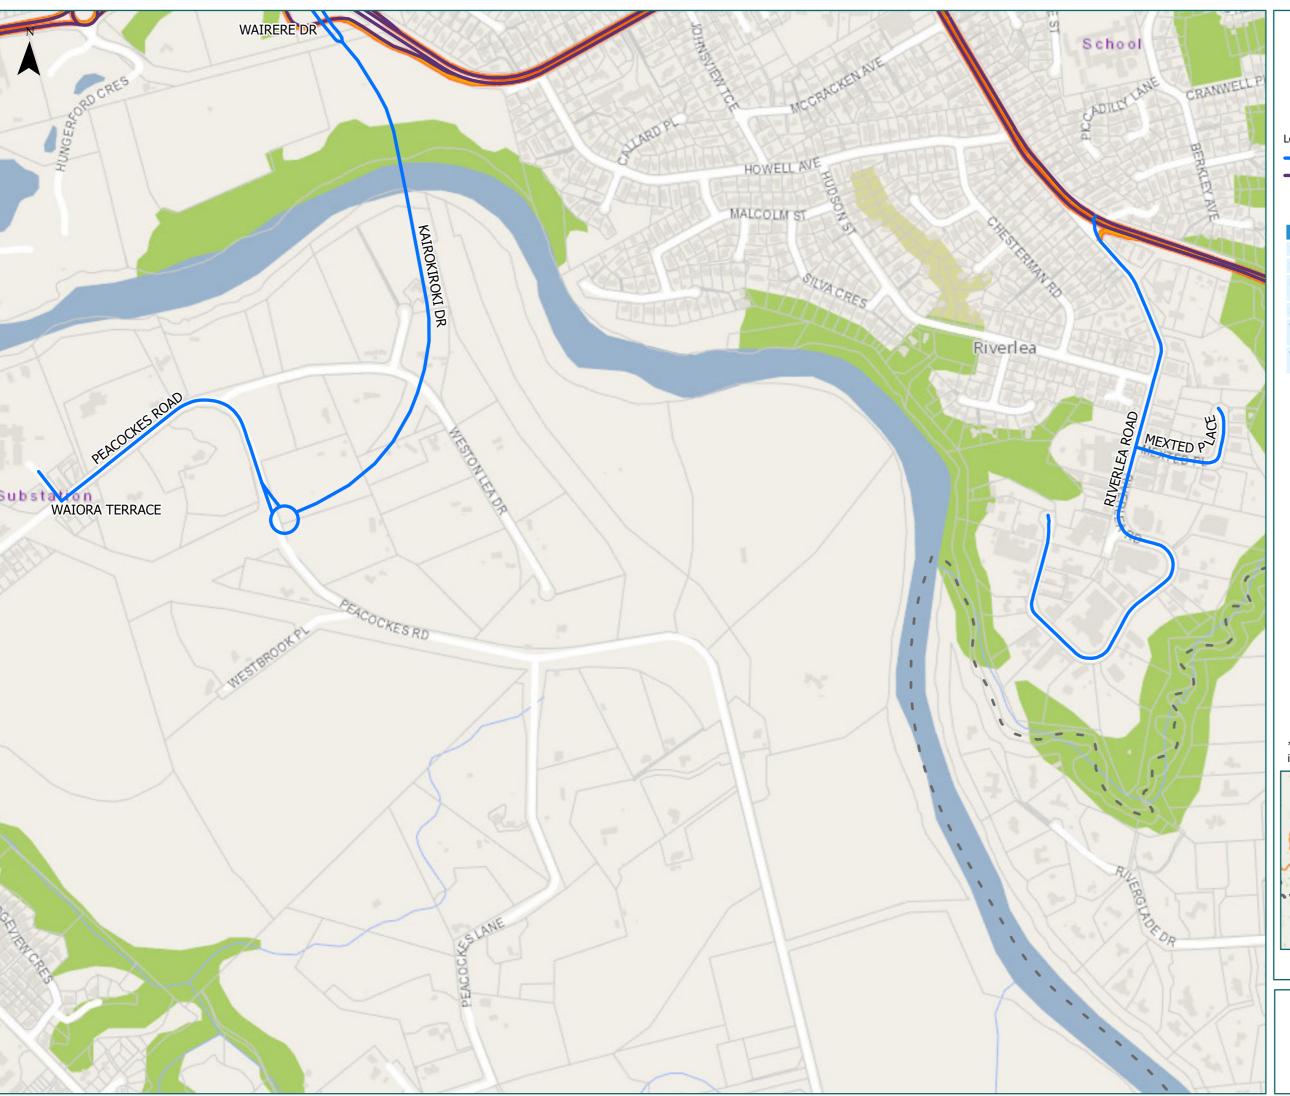

#### Hamilton City Fitzroy

Legend

Local Road

Territorial AuthorityBoundary

State Highway

Page 10 of 13

| Road/Street Name | Road/Street Extent                                     |
|------------------|--------------------------------------------------------|
| KAIROKIROKI DR   | from SH1C to Peacockes Rd                              |
| MEXTED PLACE     | Full length                                            |
| PEACOCKES ROAD   | from Kairokiroki Dr to Waiora<br>Terrace               |
| RIVERLEA ROAD    | Full length                                            |
| WAIORA TERRACE   | from Peacockes Road to Water<br>Treatment Plant        |
| WAIRERE DR       | from SH1C (Cobham Dr) to<br>SH1C (Mangaharakeke Drive) |