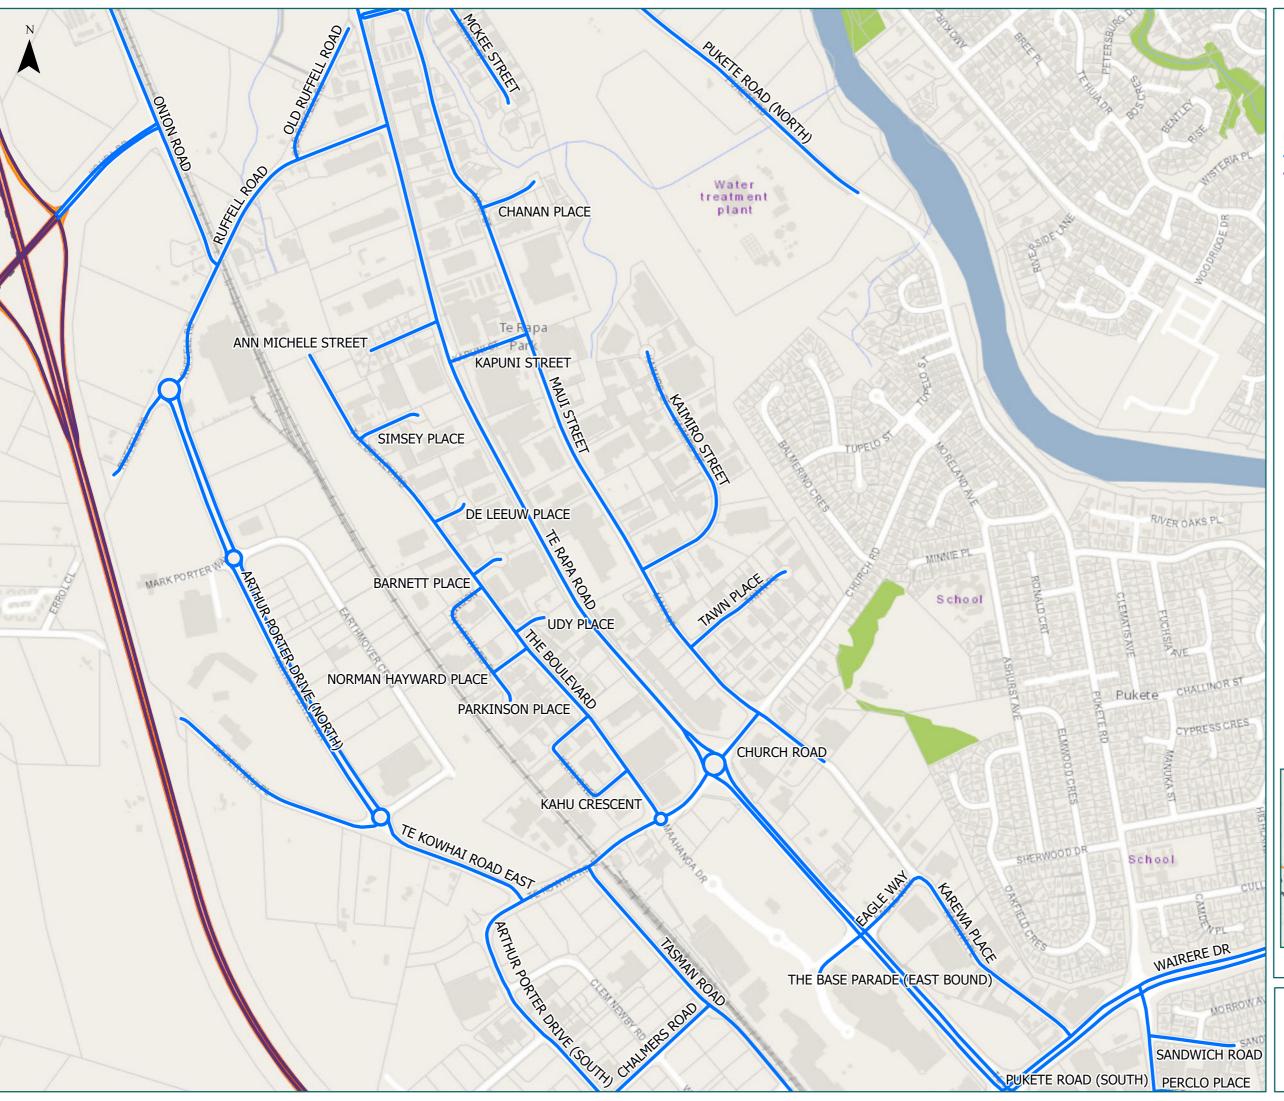

#### **Hamilton City**

Te Rapa North

Legend

Local Road

Territorial Authority
 Boundary

State Highway

Page 2 of 13

| . 5.                           |                                                                             |
|--------------------------------|-----------------------------------------------------------------------------|
| Road/Street Name               | Road/Street Extent                                                          |
| ANN MICHELE STREET             | Full length                                                                 |
| ARTHUR PORTER DRIVE<br>(NORTH) | from Ruffell Road Roundabout<br>to Te Kowhai Rd E Roundabout                |
| ARTHUR PORTER DRIVE (SOUTH)    | from Te Kowhai Rd E to<br>Wairere Drive                                     |
| BARNETT PLACE                  | Full length                                                                 |
| CHALMERS ROAD                  | Full length                                                                 |
| CHANAN PLACE                   | Full length                                                                 |
| CHURCH ROAD                    | from Te Rapa Road/Te Kowhai<br>Road East Roundabout to Maui<br>Street       |
| DE LEEUW PLACE                 | Full length                                                                 |
| EAGLE WAY                      | from Te Rapa Road/The Base<br>Parade to Karewa Place<br>(Cauplands)         |
| KAHU CRESCENT                  | from The Boulevard to The<br>Boulevard                                      |
| KAIMIRO STREET                 | Full length                                                                 |
| KAPUNI STREET                  | from Te Rapa Road to Maui<br>Street                                         |
| Karewa Place                   | from Wairere Drive (left in, left<br>out only) to Eagle Way (Coup/<br>ands) |
| KOURA DRIVE<br>(EASTBOUND)     | from SH1 Mangaharakeke<br>Drive interchange to Onion<br>Road                |
| KOURA DRIVE<br>(WESTBOUND)     | from SH1 Mangaharakeke<br>Drive interchange to Onion<br>Road                |
| MAUI STREET                    | from Pukete Road to 200m south of Church Road                               |
| MCKEE STREET                   | Full length                                                                 |
| Norman Hayward<br>Place        | from The Boulevard to The<br>Boulevard                                      |
| OLD RUFFELL ROAD               | Full length                                                                 |
|                                | 6                                                                           |

 $<sup>\</sup>ensuremath{^{*}}$  For the list of roads please refer to the index table in the end of the document.