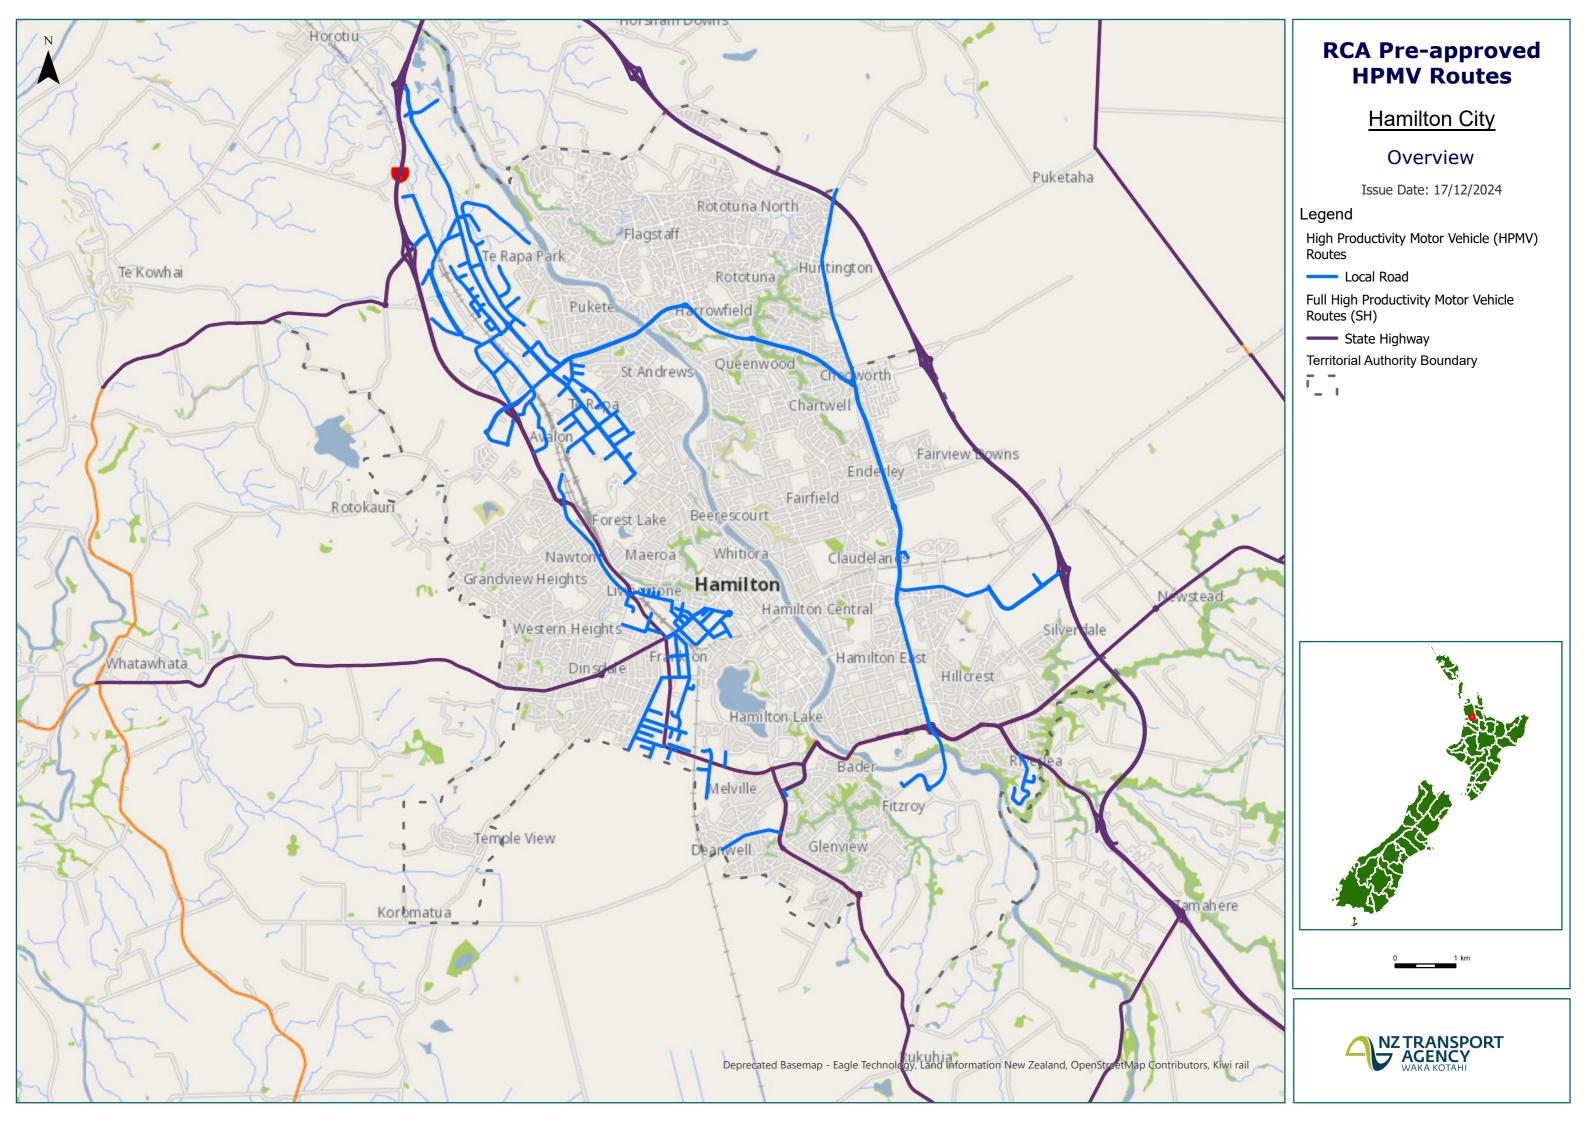

#### **Hamilton City**

Te Rapa North

Legend

Local Road

Territorial Authority
 Boundary

State Highway

Page 2 of 13

| . 5.                           |                                                                             |
|--------------------------------|-----------------------------------------------------------------------------|
| Road/Street Name               | Road/Street Extent                                                          |
| ANN MICHELE STREET             | Full length                                                                 |
| ARTHUR PORTER DRIVE<br>(NORTH) | from Ruffell Road Roundabout<br>to Te Kowhai Rd E Roundabout                |
| ARTHUR PORTER DRIVE (SOUTH)    | from Te Kowhai Rd E to<br>Wairere Drive