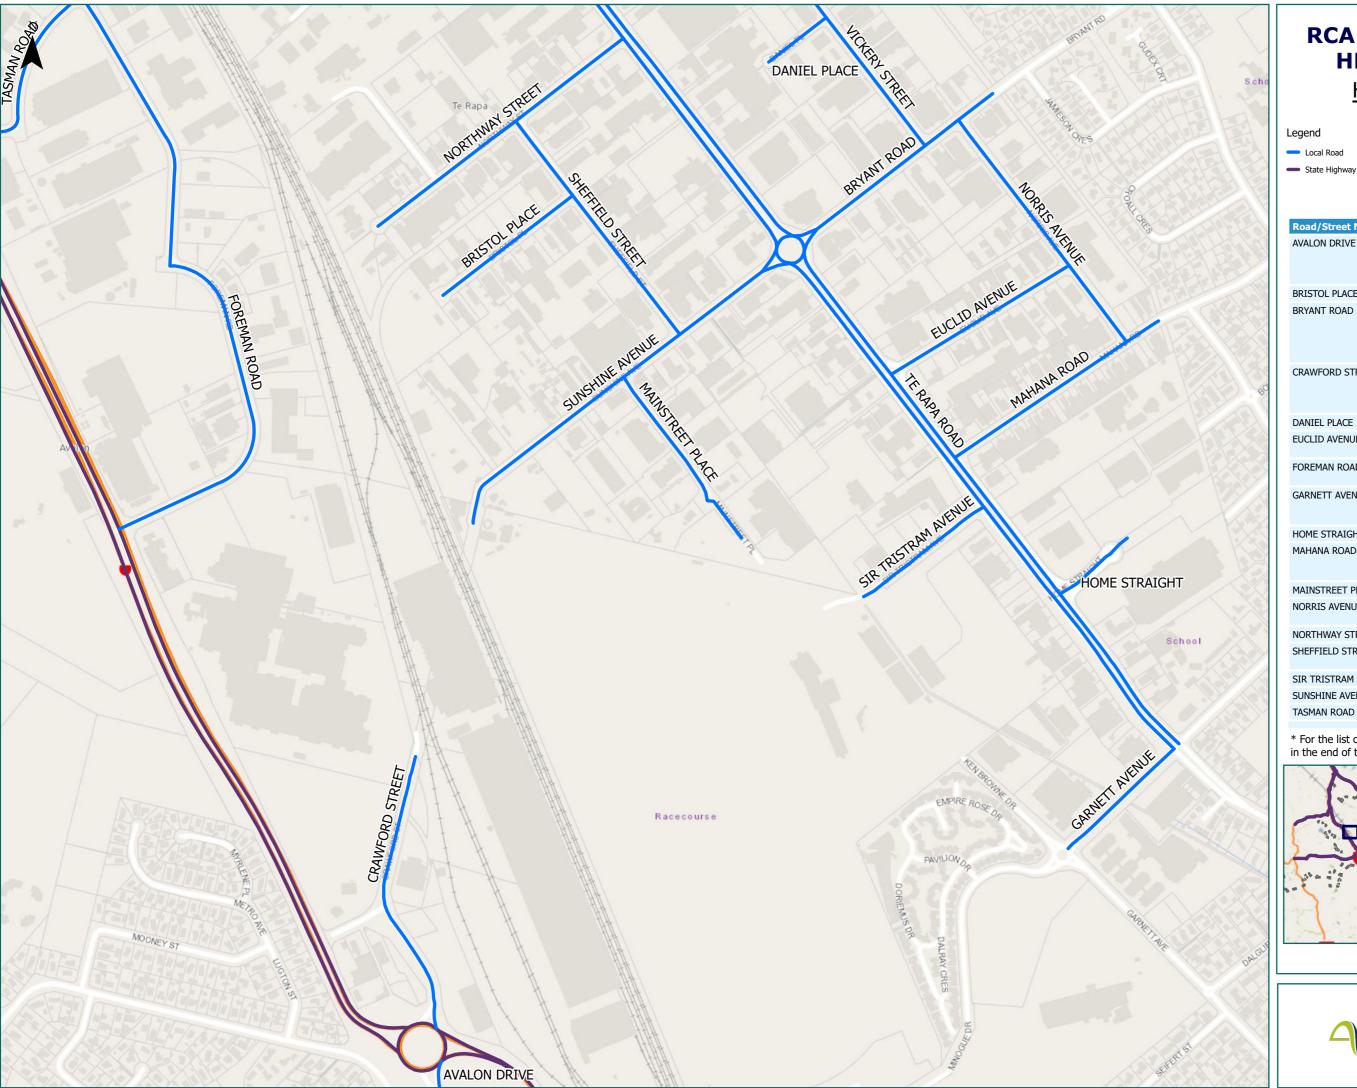

#### **Hamilton City**

Forest Lake

Legend

Local Road

Territorial Authority

Page 4 of 13

| Page 4 01 13        |                                                                                                                           |  |  |
|---------------------|---------------------------------------------------------------------------------------------------------------------------|--|--|
| Road/Street Name    | Road/Street Extent                                                                                                        |  |  |
| AVALON DRIVE        | from Ellicott Road/Forest Lake<br>Road to SH1, Mangaharakeke<br>Drive/ Crawford Street<br>Roundabout                      |  |  |
| BRISTOL PLACE       | Full length                                                                                                               |  |  |
| BRYANT ROAD         | from Te Rapa Road/Sunshine<br>Avenue Roundabout to 70m<br>northeast of Norris<br>Avenue(#62,BryantRoad Panel<br>& Motors) |  |  |
| CRAWFORD STREET     | from SH1, Mangaharakeke<br>Drive/Avalon Drive<br>Roundabout to End (Fonterra<br>Entrance)                                 |  |  |
| DANIEL PLACE        | Full length                                                                                                               |  |  |
| EUCLID AVENUE       | from Te Rapa Road to Norris<br>Street                                                                                     |  |  |
| FOREMAN ROAD        | from SH1, Mangaharakeke<br>Drive to Tasman Road                                                                           |  |  |
| GARNETT AVENUE      | from Te Rapa Road to Ken<br>Browne Drive/Minogue Park<br>Roundabout                                                       |  |  |
| HOME STRAIGHT       | Full length                                                                                                               |  |  |
| MAHANA ROAD         | from #22 (Fullers Pump & Crane Services) to Te Rapa Road                                                                  |  |  |
| MAINSTREET PLACE    | Full length                                                                                                               |  |  |
| NORRIS AVENUE       | from Bryant Road to Mahana<br>Road                                                                                        |  |  |
| NORTHWAY STREET     | Full length                                                                                                               |  |  |
| SHEFFIELD STREET    | from Sunshine Avenue to<br>Northway Street                                                                                |  |  |
| SIR TRISTRAM AVENUE | Full length                                                                                                               |  |  |
| SUNSHINE AVENUE     | Full length                                                                                                               |  |  |
| TASMAN ROAD         | Full length                                                                                                               |  |  |

 $<sup>\</sup>ensuremath{^{*}}$  For the list of roads please refer to the index table in the end of the document.