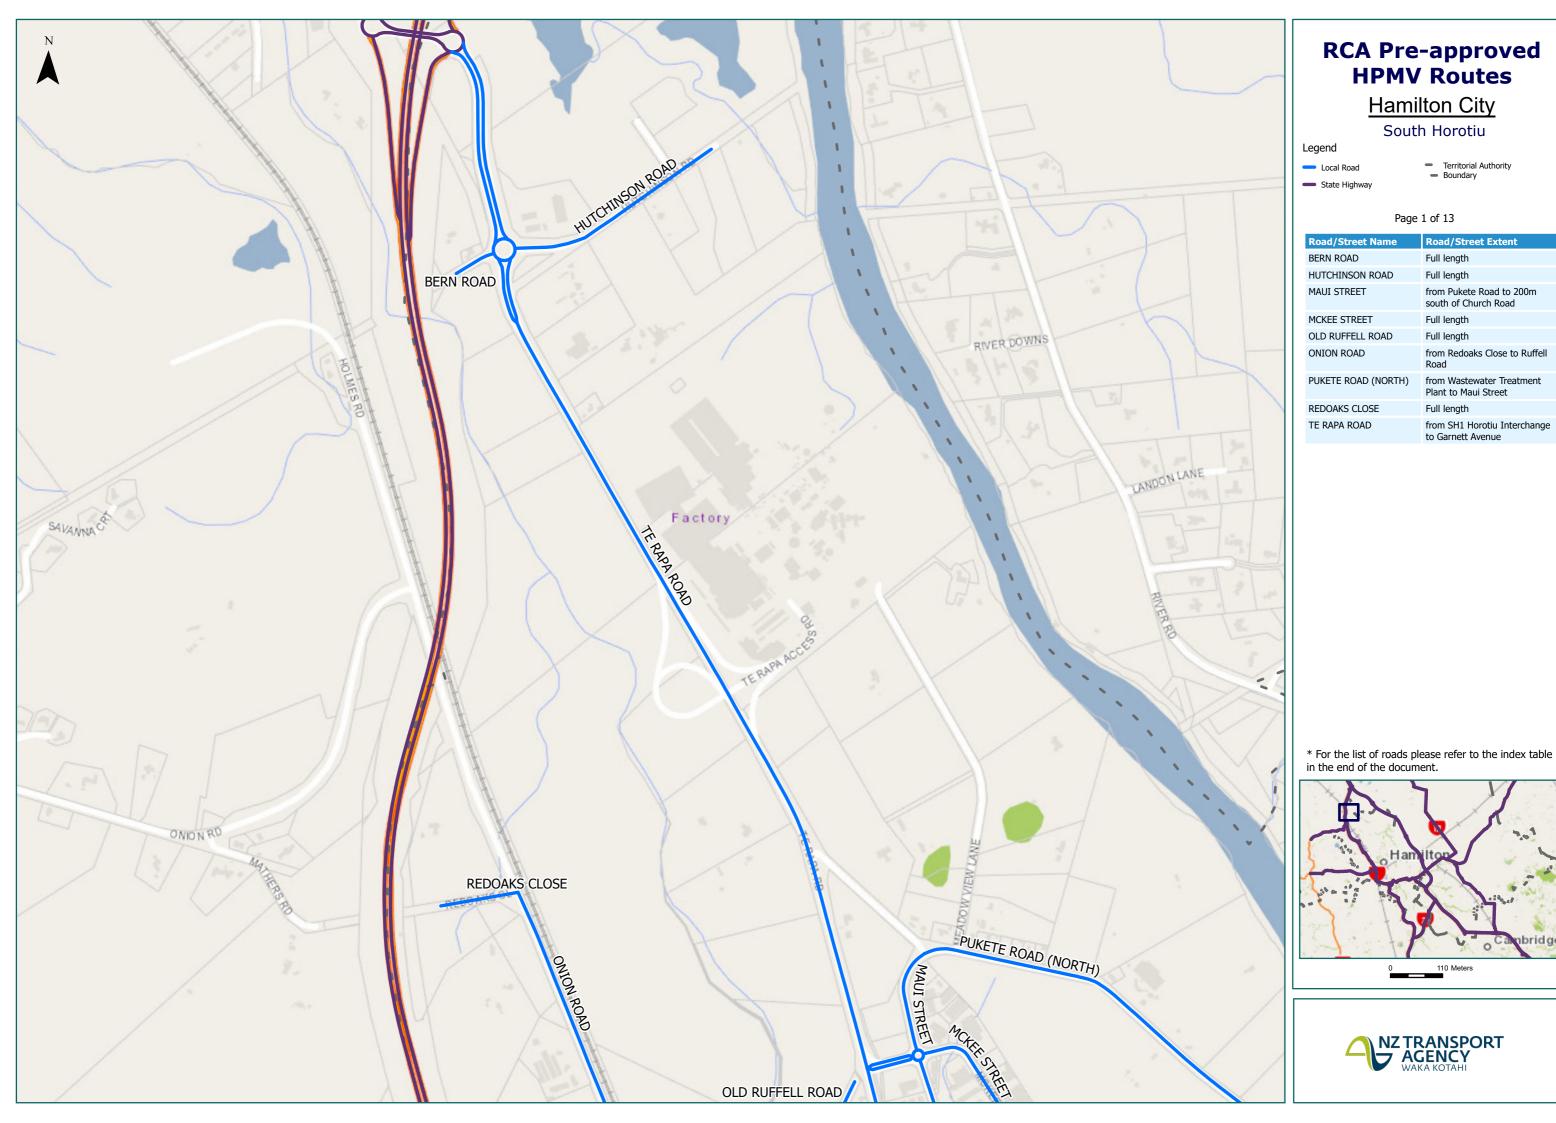

 $<sup>\</sup>ensuremath{^{*}}$  For the list of roads please refer to the index table in the end of the document.