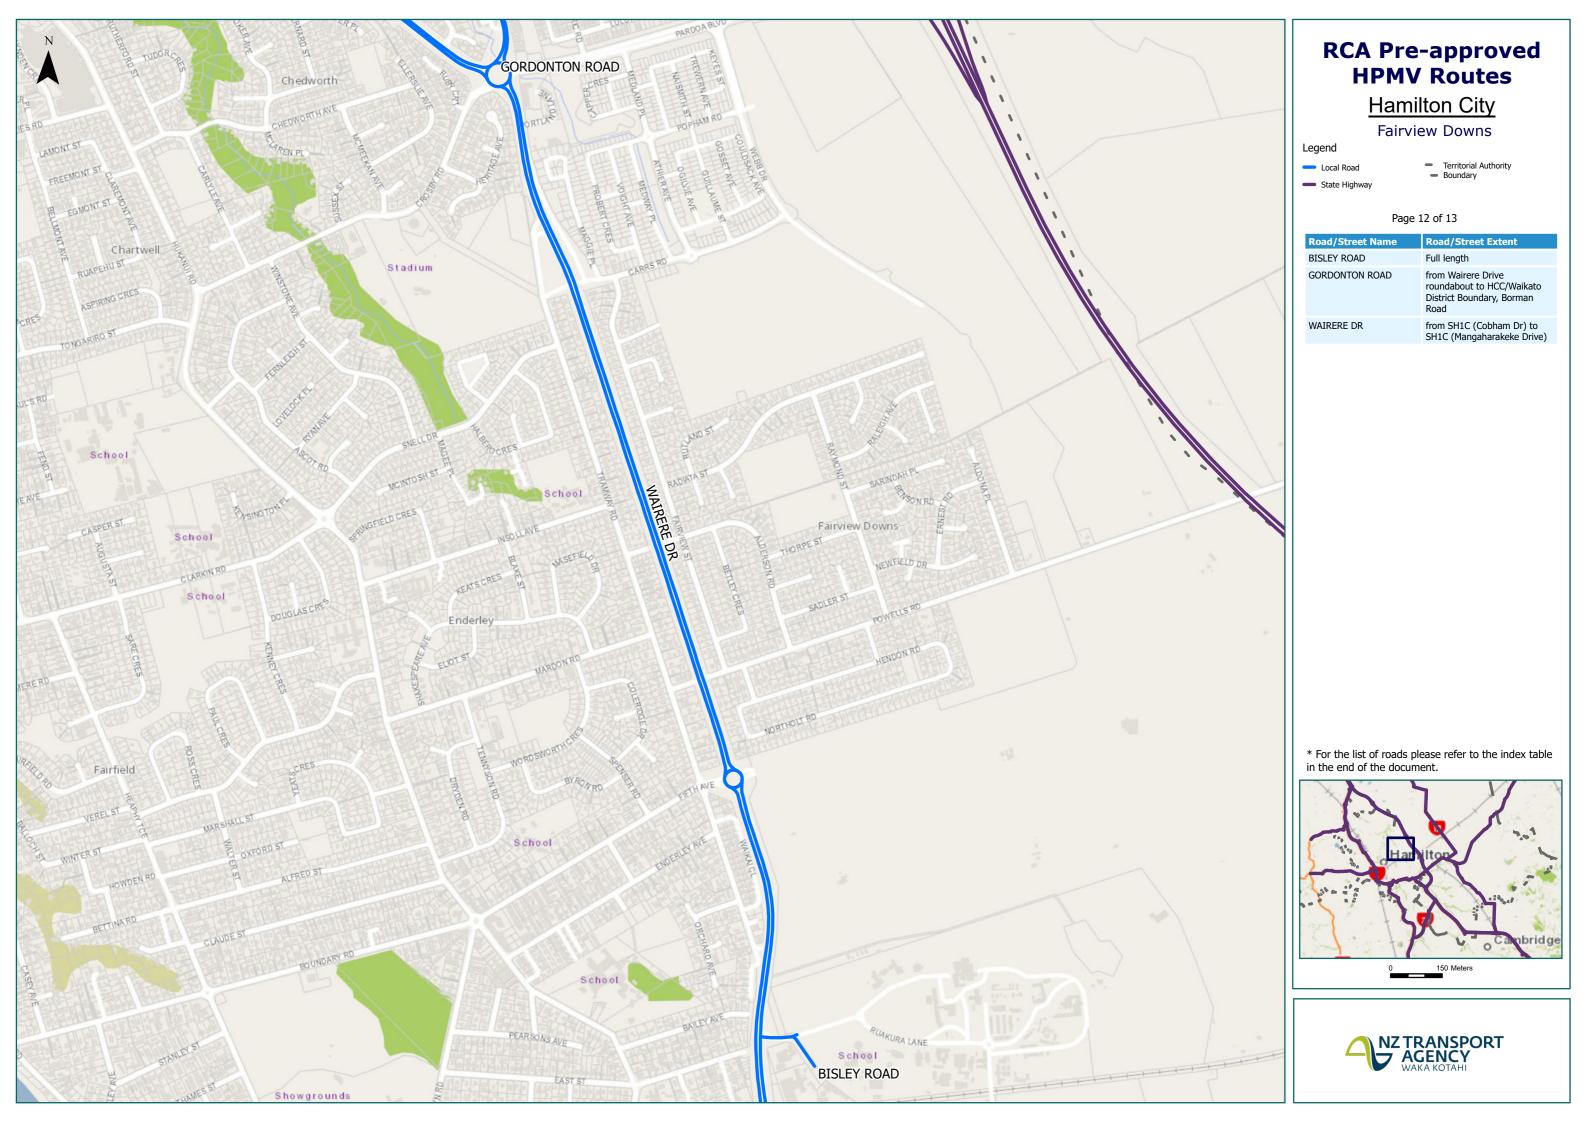

#### Hamilton City Fitzroy

Legend

Local Road

Territorial AuthorityBoundary

State Highway

Page 10 of 13

| Road/Street Name | Road/Street Extent                                     |
|------------------|--------------------------------------------------------|
| KAIROKIROKI DR   | from SH1C to Peacockes Rd                              |
| MEXTED PLACE     | Full length                                            |
| PEACOCKES ROAD   | from Kairokiroki Dr to Waiora<br>Terrace               |
| RIVERLEA ROAD    | Full length                                            |
| WAIORA TERRACE   | from Peacockes Road to Water<br>Treatment Plant        |
| WAIRERE DR       | from SH1C (Cobham Dr) to<br>SH1C (Mangaharakeke Drive) |

#### **Hamilton City**

Hillcrest & Silverdale

Legend

Local Road

Territorial AuthorityBoundary

State Highway

Page 11 of 13

| Road/Street Name | Road/Street Extent                                     |
|------------------|--------------------------------------------------------|
| HARAKEKE ROAD    | from Ruakura Rd to Tauhoko<br>Ln                       |
| KAIROKIROKI DR   | from SH1C to Peacockes Rd                              |
| RUAKURA ROAD     | from Wairere Dr to SH1                                 |
| WAIRERE DR       | from SH1C (Cobham Dr) to<br>SH1C (Mangaharakeke Drive) |

#### **Hamilton City** Huntington

Local Road

Territorial AuthorityBoundary

State Highway

Page 13 of 13

| Road/Street Name | Road/Street Extent                                                                   |
|------------------|--------------------------------------------------------------------------------------|
| GORDONTON ROAD   | from Wairere Drive<br>roundabout to HCC/Waikato<br>District Boundary, Borman<br>Road |
| WAIRERE DR       | from SH1C (Cobham Dr) to<br>SH1C (Mangaharakeke Drive)                               |