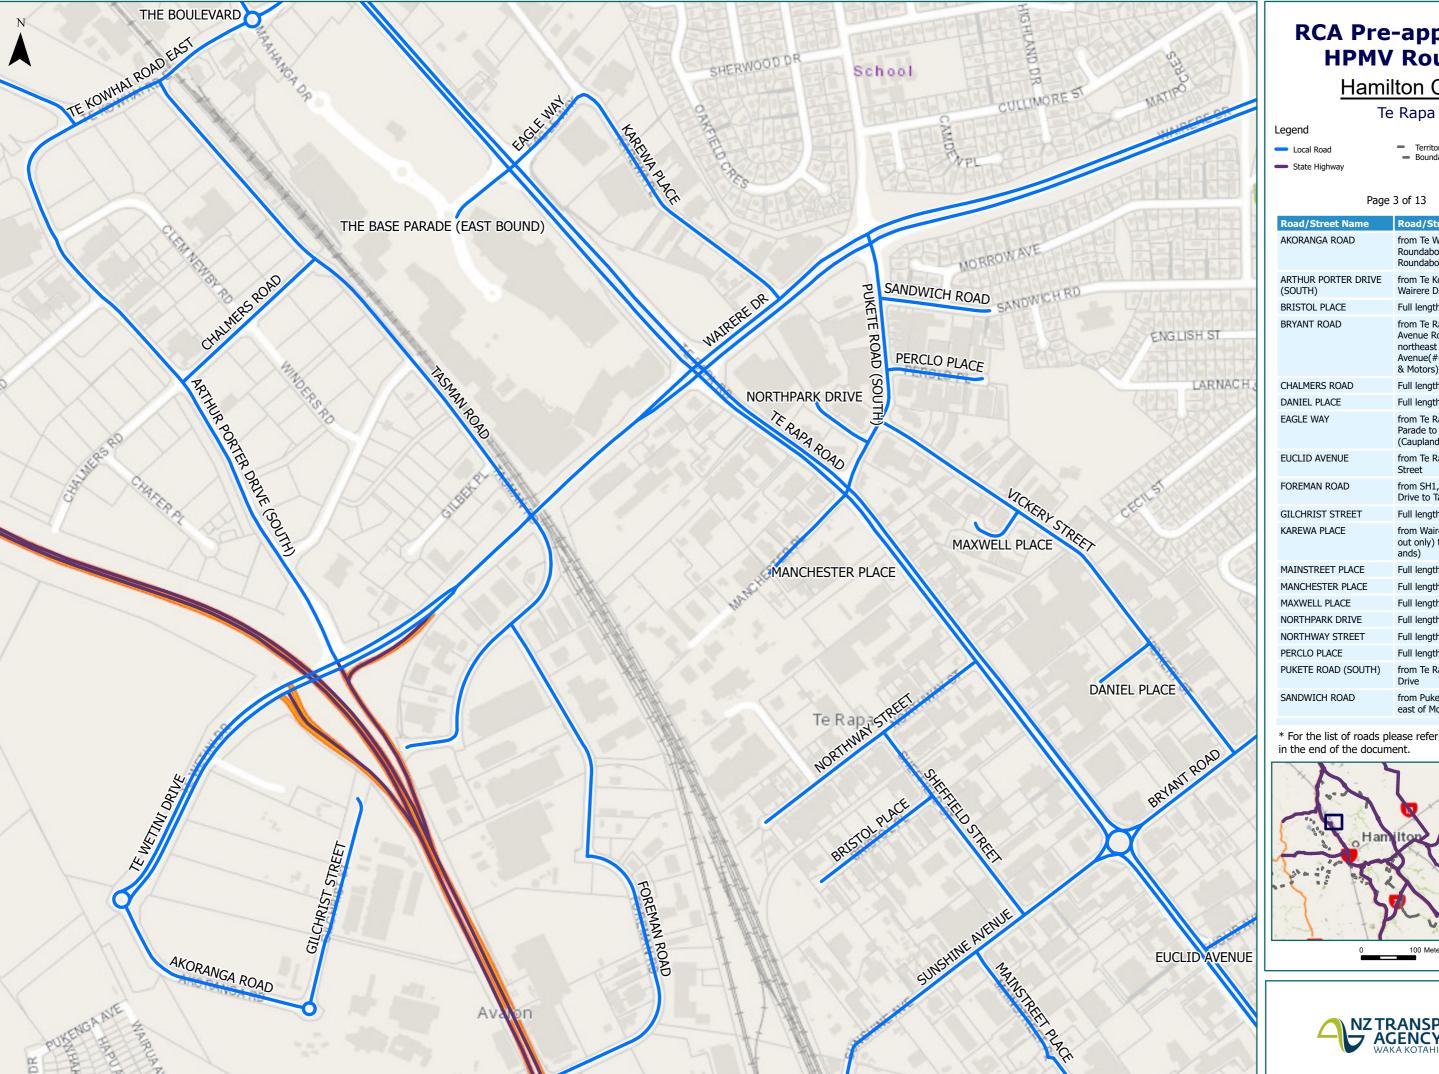

#### **Hamilton City**

Territorial Authority

| Road/Street Name            | Road/Street Extent                                                                                                        |
|-----------------------------|---------------------------------------------------------------------------------------------------------------------------|
| AKORANGA ROAD               | from Te Wetini Drive<br>Roundabout to Gilchrist Street<br>Roundabout                                                      |
| ARTHUR PORTER DRIVE (SOUTH) | from Te Kowhai Rd E to<br>Wairere Drive                                                                                   |
| BRISTOL PLACE               | Full length                                                                                                               |
| BRYANT ROAD                 | from Te Rapa Road/Sunshine<br>Avenue Roundabout to 70m<br>northeast of Norris<br>Avenue(#62,BryantRoad Panel<br>& Motors) |
| CHALMERS ROAD               | Full length                                                                                                               |
| DANIEL PLACE                | Full length                                                                                                               |
| EAGLE WAY                   | from Te Rapa Road/The Base<br>Parade to Karewa Place<br>(Cauplands)                                                       |
| EUCLID AVENUE               | from Te Rapa Road to Norris<br>Street                                                                                     |
| FOREMAN ROAD                | from SH1, Mangaharakeke<br>Drive to Tasman Road                                                                           |
| GILCHRIST STREET            | Full length                                                                                                               |
| KAREWA PLACE                | from Wairere Drive (left in, left out only) to Eagle Way (Coup/ ands)                                                     |
| MAINSTREET PLACE            | Full length                                                                                                               |
| MANCHESTER PLACE            | Full length                                                                                                               |
| MAXWELL PLACE               | Full length                                                                                                               |
| NORTHPARK DRIVE             | Full length                                                                                                               |
| NORTHWAY STREET             | Full length                                                                                                               |
| PERCLO PLACE                | Full length                                                                                                               |
| PUKETE ROAD (SOUTH)         | from Te Rapa Road to Wairere<br>Drive                                                                                     |
| SANDWICH ROAD               | from Pukete Road to 107m east of Morrow Avenue                                                                            |

 $<sup>\</sup>ensuremath{^{*}}$  For the list of roads please refer to the index table in the end of the document.