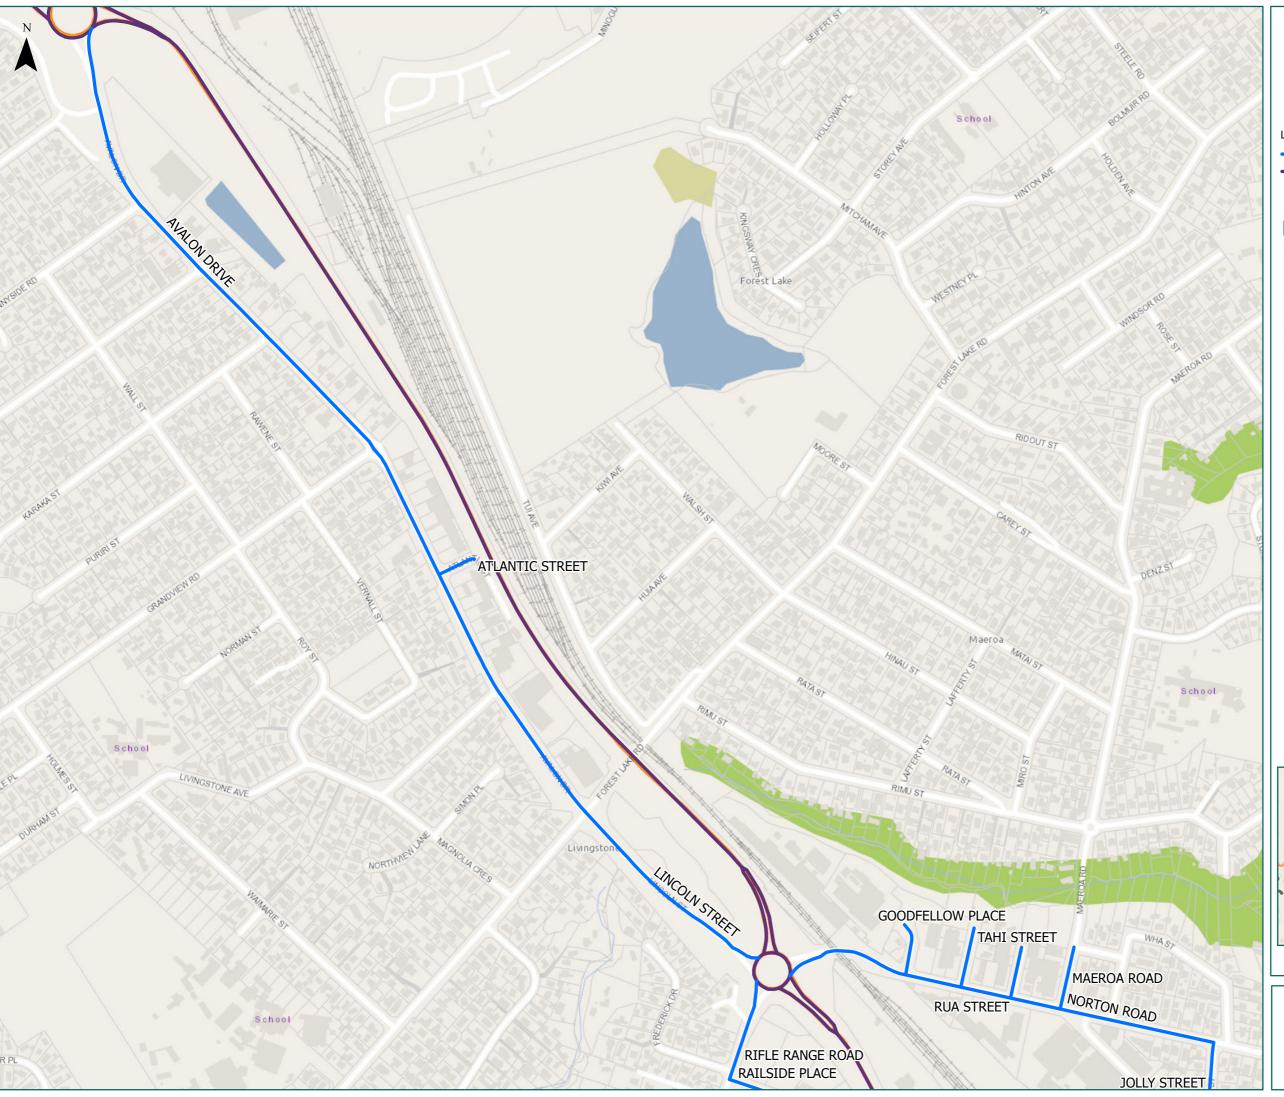

### Hamilton City Newton & Maeroa

Legend

Local Road

Territorial AuthorityBoundary

State Highway

Page 5 of 13

| Road/Street Name | Road/Street Extent                                                                                           |
|------------------|--------------------------------------------------------------------------------------------------------------|
| ATLANTIC STREET  | Full length                                                                                                  |
| AVALON DRIVE     | from Ellicott Road/Forest Lake<br>Road to SH1, Mangaharakeke<br>Drive/ Crawford Street<br>Roundabout         |
| GOODFELLOW PLACE | Full length                                                                                                  |
| JOLLY STREET     | from Norton Road to Kent<br>Street                                                                           |
| LINCOLN STREET   | from Ellicott Road/Forest Lake<br>Road/Avalon Drive to SH1,<br>Mangaharakeke Drive/Norton<br>Road Roundabout |
| MAEROA ROAD      | from Norton Road to 90m<br>north of Toru Street                                                              |
| NORTON ROAD      | from SH1, Mangaharakeke<br>Drive/Norton Road<br>Roundabout to Jolly Street                                   |
| RAILSIDE PLACE   | Full length                                                                                                  |
| RIFLE RANGE ROAD | from SH1, Lincoln Street/<br>Norton Road Roundabout to<br>Railside Place                                     |
| RUA STREET       | Full length                                                                                                  |
| TAHI STREET      | Full length                                                                                                  |
|                  |                                                                                                              |