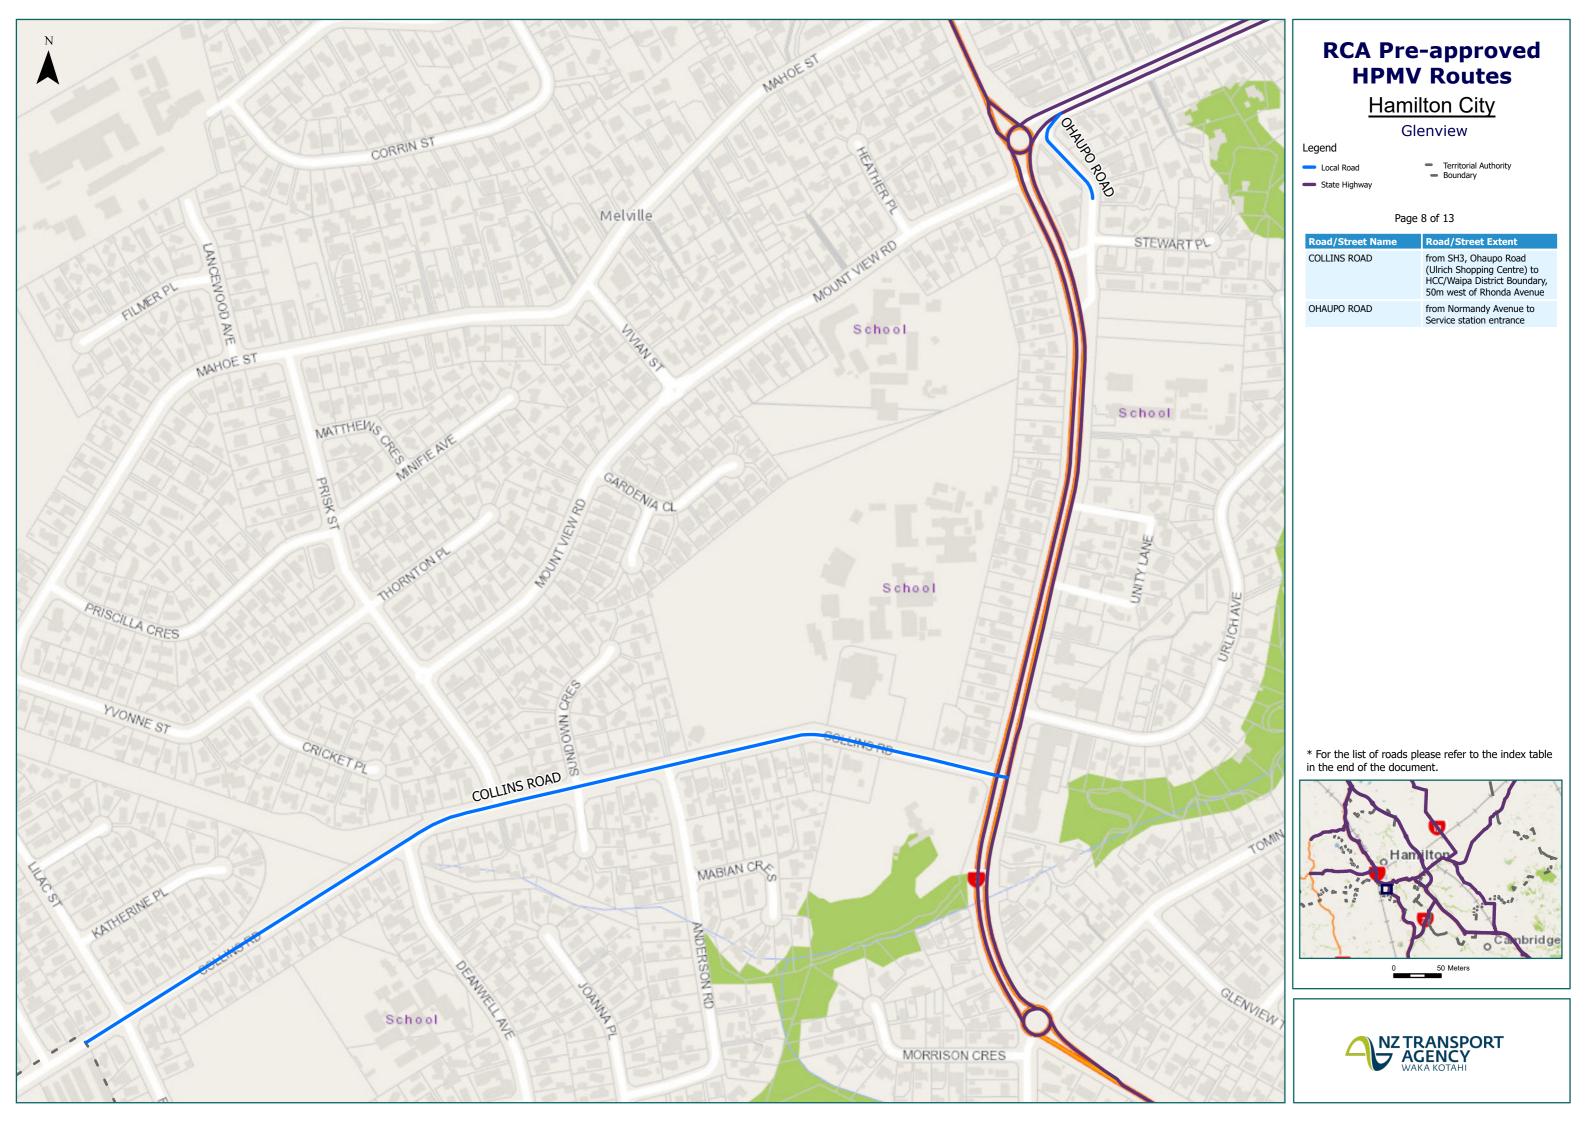

| Route Name                                                                              | Page |
|-----------------------------------------------------------------------------------------|------|
| MAHANA ROAD from #22 (Fullers Pump & Crane Services) to Te Rapa Road                    | 4    |
| MAINSTREET PLACE (Full length)                                                          | 3    |
| MANCHESTER PLACE (Full length)                                                          | 3    |
| MASSEY HALL OVERBRIDGE from SH1 Greenwood St/SH 23 Massey St to Kent Street/Hall Street | 6    |
| MASSEY STREET (Full length)                                                             | 6    |
| MAUI STREET from Pukete Road to 200m south of Church Road                               | 1    |
| MAXWELL PLACE (Full length)                                                             | 3    |
| MCKEE STREET (Full length)                                                              | 1    |
| MEXTED PLACE (Full length)                                                              | 10   |
| NEWTON PLACE (Full length)                                                              | 7    |
| NORMAN HAYWARD PLACE from The Boulevard to The Boulevard                                | 2    |
| NORRIS AVENUE from Bryant Road to Mahana Road                                           | 4    |
| NORTHPARK DRIVE (Full length)                                                           | 3    |
| NORTHWAY STREET (Full length)                                                           | 3    |
| NORTON ROAD from Hall Street/Mill Street to Seddon Road/King Street Roundabout          | 6    |
| NORTON ROAD from SH1, Mangaharakeke Drive/Norton Road Roundabout to Jolly Street        | 5    |
| OHAUPO ROAD from Normandy Avenue to Service station entrance                            | 8    |
| OLD RUFFELL ROAD (Full length)                                                          | 1    |
| ONION ROAD from Redoaks Close to Ruffell Road                                           | 1    |
| PARKINSON PLACE (Full length)                                                           | 2    |
| PEACOCKES ROAD from Kairokiroki Dr to Waiora Terrace                                    | 10   |
| PERCLO PLACE (Full length)                                                              | 3    |
| PEREGRINE PLACE (Full length)                                                           | 6    |
| PUKEKO STREET from Edgar Street/Kereru Street to #11, Carter Holt Harvey                | 6    |
| PUKETE ROAD (NORTH) from Wastewater Treatment Plant to Maui Street                      | 1    |
| PUKETE ROAD (SOUTH) from Te Rapa Road to Wairere Drive                                  | 2    |
| QUAIL PLACE (Full length)                                                               | 7    |
| QUENTIN DRIVE from SH1, Kahikatea Drive to End of Construction                          | 7    |
| RAILSIDE PLACE (Full length)                                                            | 6    |
| REDOAKS CLOSE (Full length)                                                             | 1    |
| RIFLE RANGE ROAD from SH1, Lincoln Street/Norton Road Roundabout to Railside Place      | 5    |
| RIVERLEA ROAD (Full length)                                                             | 10   |
| RUA STREET (Full length)                                                                | 5    |