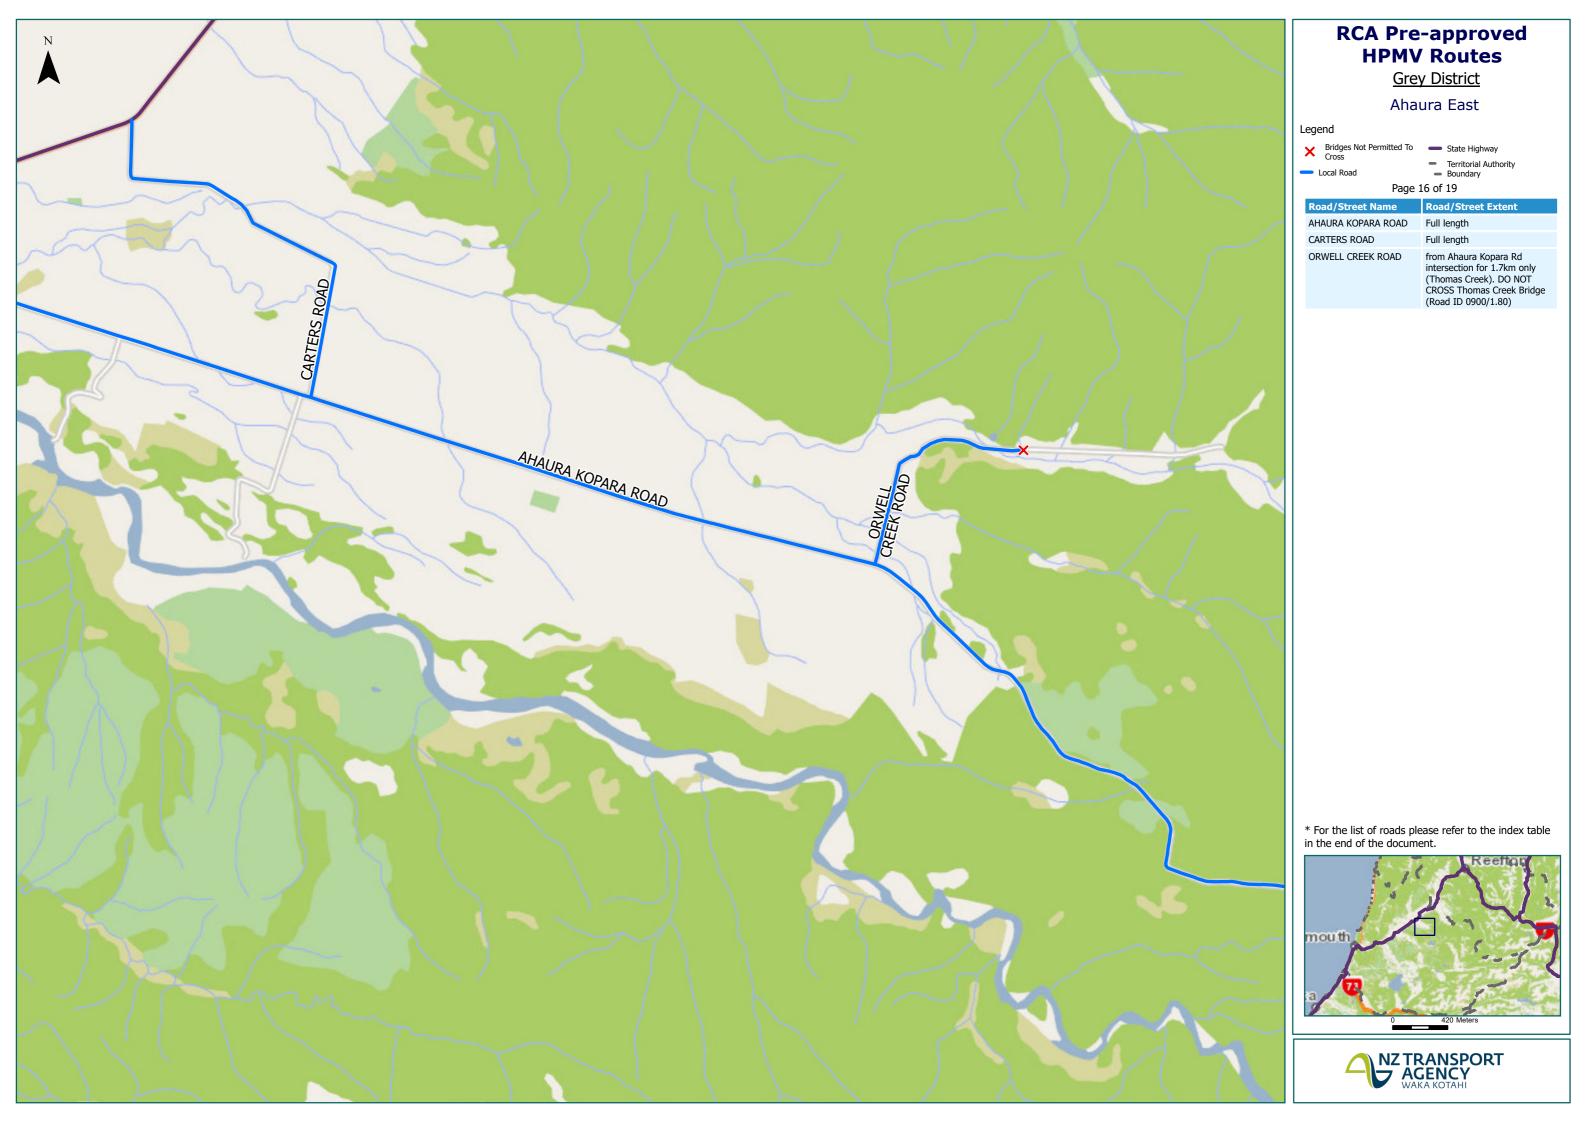

#### **RCA Pre-approved HPMV** Routes

**Grey District** 

Raupo

Bridges Not Permitted To State Highway
Cross

Territorial AuthorityBoundary

Page 18 of 19

| 1 age 10 0. 15      |                                                                                                                                                                                                                                                                                           |  |
|---------------------|-------------------------------------------------------------------------------------------------------------------------------------------------------------------------------------------------------------------------------------------------------------------------------------------|--|
| Road/Street Name    | Road/Street Extent                                                                                                                                                                                                                                                                        |  |
| AHAURA KOPARA ROAD  | Full length                                                                                                                                                                                                                                                                               |  |
| ALCORN ROAD (NORTH) | Full length                                                                                                                                                                                                                                                                               |  |
| ALCORN ROAD (SOUTH) | from SH7 Totara Flat - South<br>direction for 0.2km only<br>(McKees Creek). DO NOT<br>CROSS McKees Creek Bridge<br>(Road ID 0981/0.221)                                                                                                                                                   |  |
| ATARAU ROAD         | Note: Otututu/Rough River<br>Bridge is on the boundary with<br>Buller DC (2.5km from<br>Ikamatua) but is administered<br>and approved for travel by<br>Grey DC. Approval for the<br>remaining 2.5km length must<br>be obtained from Buller DC.<br>From Otututu/Rough River<br>Bridge (inc |  |
| CARTERS ROAD        | Full length                                                                                                                                                                                                                                                                               |  |
| CRAIGIEBURN ROAD    | Full length                                                                                                                                                                                                                                                                               |  |
| LEES FERRY ROAD     | Full length                                                                                                                                                                                                                                                                               |  |
| LOGBURN ROAD        | Full length                                                                                                                                                                                                                                                                               |  |
| SLATY CREEK ROAD    | Full length                                                                                                                                                                                                                                                                               |  |
| TOTARA LANE         | Full length                                                                                                                                                                                                                                                                               |  |
| WAIPUNA ROAD        | Full length                                                                                                                                                                                                                                                                               |  |
|                     |                                                                                                                                                                                                                                                                                           |  |