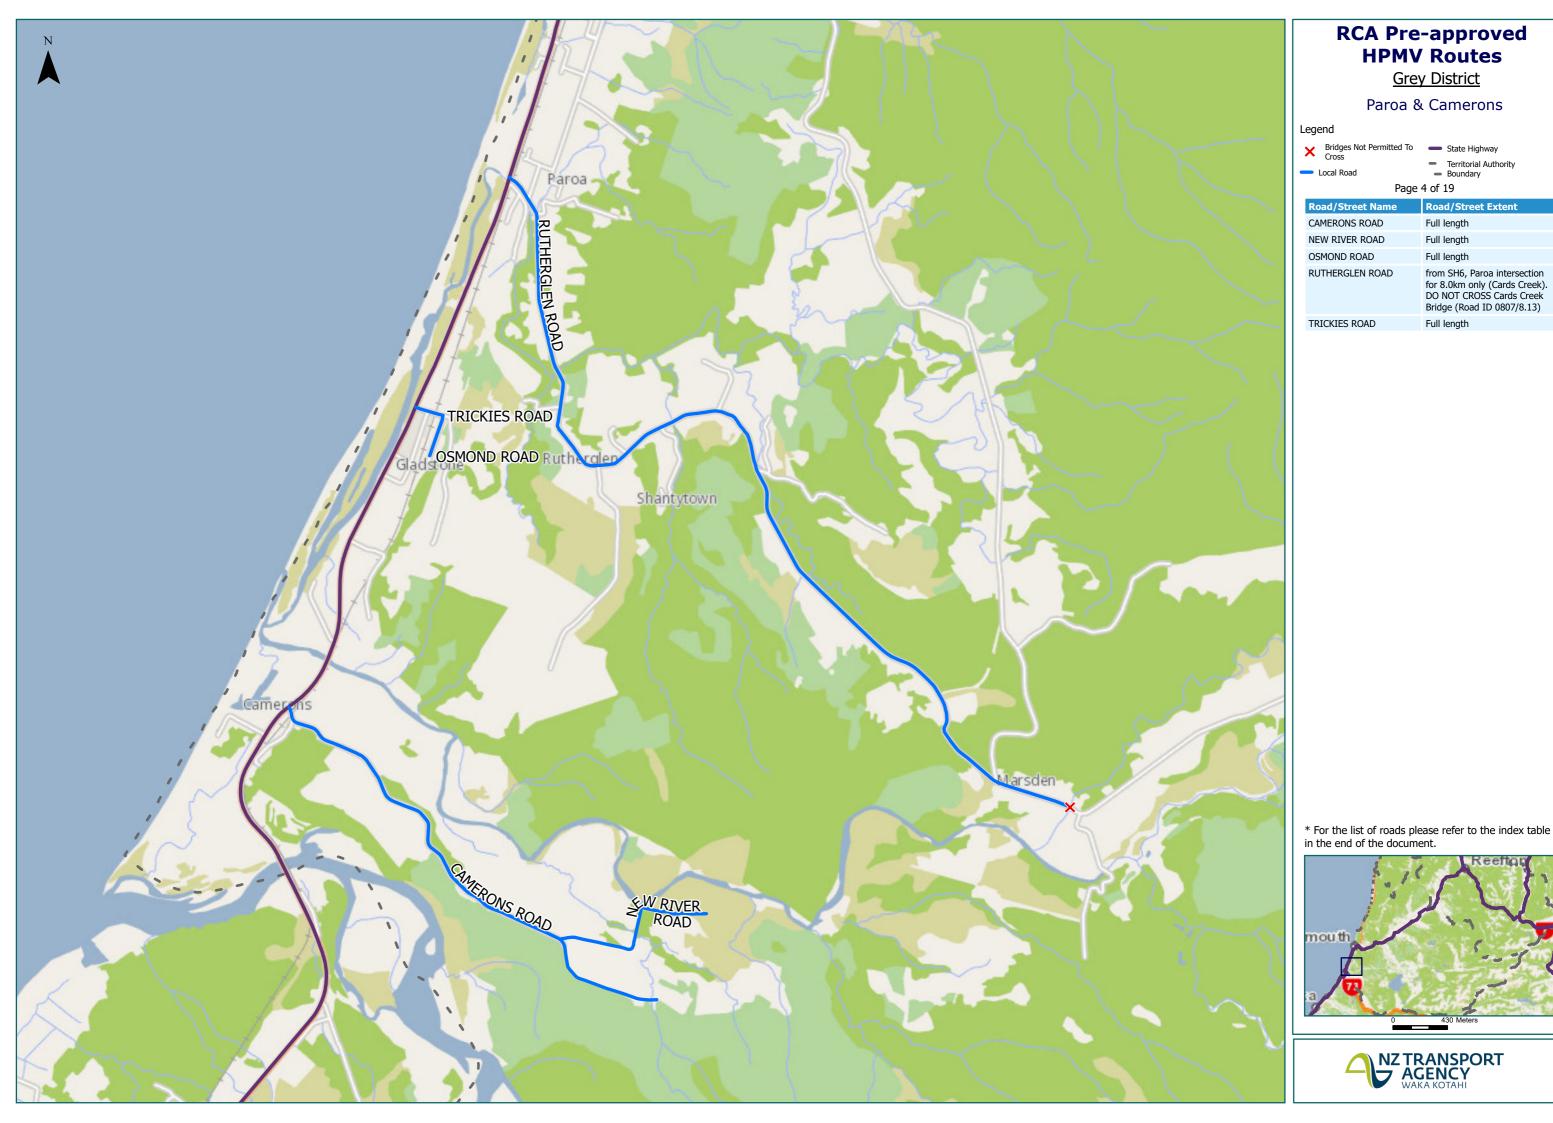

#### **Grey District**

#### Overview

Issue Date: 21/11/2024

#### Legend

× Bridges Not Permitted To Cross

High Productivity Motor Vehicle (HPMV) Routes

--- Local Road

Full High Productivity Motor Vehicle Routes (SH)

State Highway



Territorial Authority Boundary





















**Grey District** 

Kaiata South

Local Road

Territorial AuthorityBoundary

Page 7 of 19

| Road/Street Name  | Road/Street Extent |
|-------------------|--------------------|
| CLIFTON ROAD      | Full length        |
| GOLF LINKS ROAD   | Full length        |
| LITCHFIELD STREET | Full length        |
| OMOTO VALLEY ROAD | Full length        |







**Grey District** 

Taylorville & Stillwater

ocal Road Territorial Authority
Boundary

Page 8 of 19

| Road/Street Name         | Road/Street Extent |
|--------------------------|--------------------|
| ARNOLD VALLEY ROAD       | Full length        |
| CROFT PLACE              | Full length        |
| TAYLORVILLE BLACKBALL RD | Full length        |
| TAYLORVILLE ROAD         | Full length        |







**Grey District** 

Kamaka