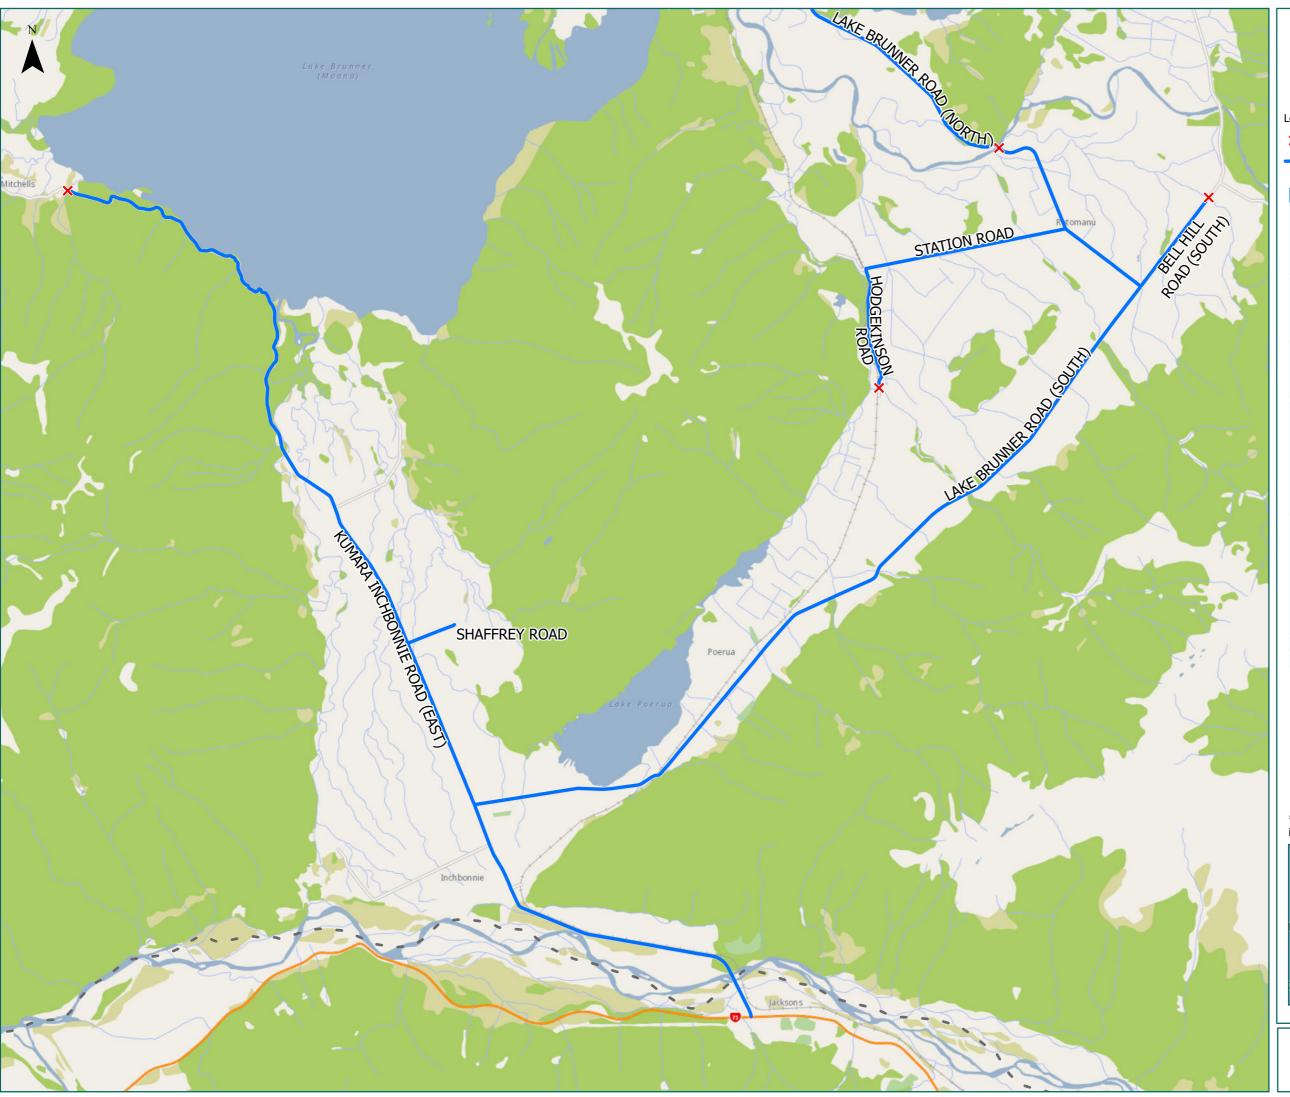

**Grey District** 

Rotomanu & Poerua

Legend

Bridges Not Permitted To Cross

Territorial Authority

Local Road

Page 12 of 19

| Page 12 of 19                    |                                                                                                                                                                                                                                                                                                                        |  |
|----------------------------------|------------------------------------------------------------------------------------------------------------------------------------------------------------------------------------------------------------------------------------------------------------------------------------------------------------------------|--|
| Road/Street Name                 | Road/Street Extent                                                                                                                                                                                                                                                                                                     |  |
| BELL HILL ROAD (SOUTH)           | from Lake Brunner Rd<br>intersection going North for<br>1.5km only (Puzzle Creek No<br>1). DO NOT CROSS Puzzle<br>Creek No 1 Bridge (Road ID<br>0907/1.57)                                                                                                                                                             |  |
| HODGEKINSON ROAD                 | from Station Rd intersection<br>for 1.6km only. (Brown River).<br>DO NOT CROSS Brown River<br>No 2 Bridge (Road ID<br>0803/01.75)                                                                                                                                                                                      |  |
| KUMARA INCHBONNIE<br>ROAD (EAST) | from Lake Brunner Rd<br>intersection for 11.6km only<br>(Carew Creek). DO NOT<br>CROSS Carew Creek Bridge<br>(Road ID 0814/19.76)                                                                                                                                                                                      |  |
| LAKE BRUNNER ROAD<br>(NORTH)     | from Moana township (end of<br>Arnold Valley Rd) for 10.6km<br>only (Crooked River No. 2) DO<br>NOT CROSS Crooked River No<br>2 Bridge (Road ID 0817/10.65)<br>Note: Crooked No 2 Bridge is a<br>marginal structure which can<br>sometimes be crossed subject<br>to a specific check. Refer<br>additional notes below. |  |
| LAKE BRUNNER ROAD<br>(SOUTH)     | from SH73 Jacksons<br>intersection for 20.9km only<br>(Crooked River No. 2). DO<br>NOT CROSS Crooked River No<br>2 Bridge (Road ID 0817/10.65)<br>Note: Crooked No 2 Bridge is a<br>marginal structure which can<br>sometimes be crossed subject<br>to a specific check. Refer<br>additional notes below.              |  |
| SHAFFREY ROAD                    | Full length                                                                                                                                                                                                                                                                                                            |  |
| STATION ROAD                     | Full length                                                                                                                                                                                                                                                                                                            |  |