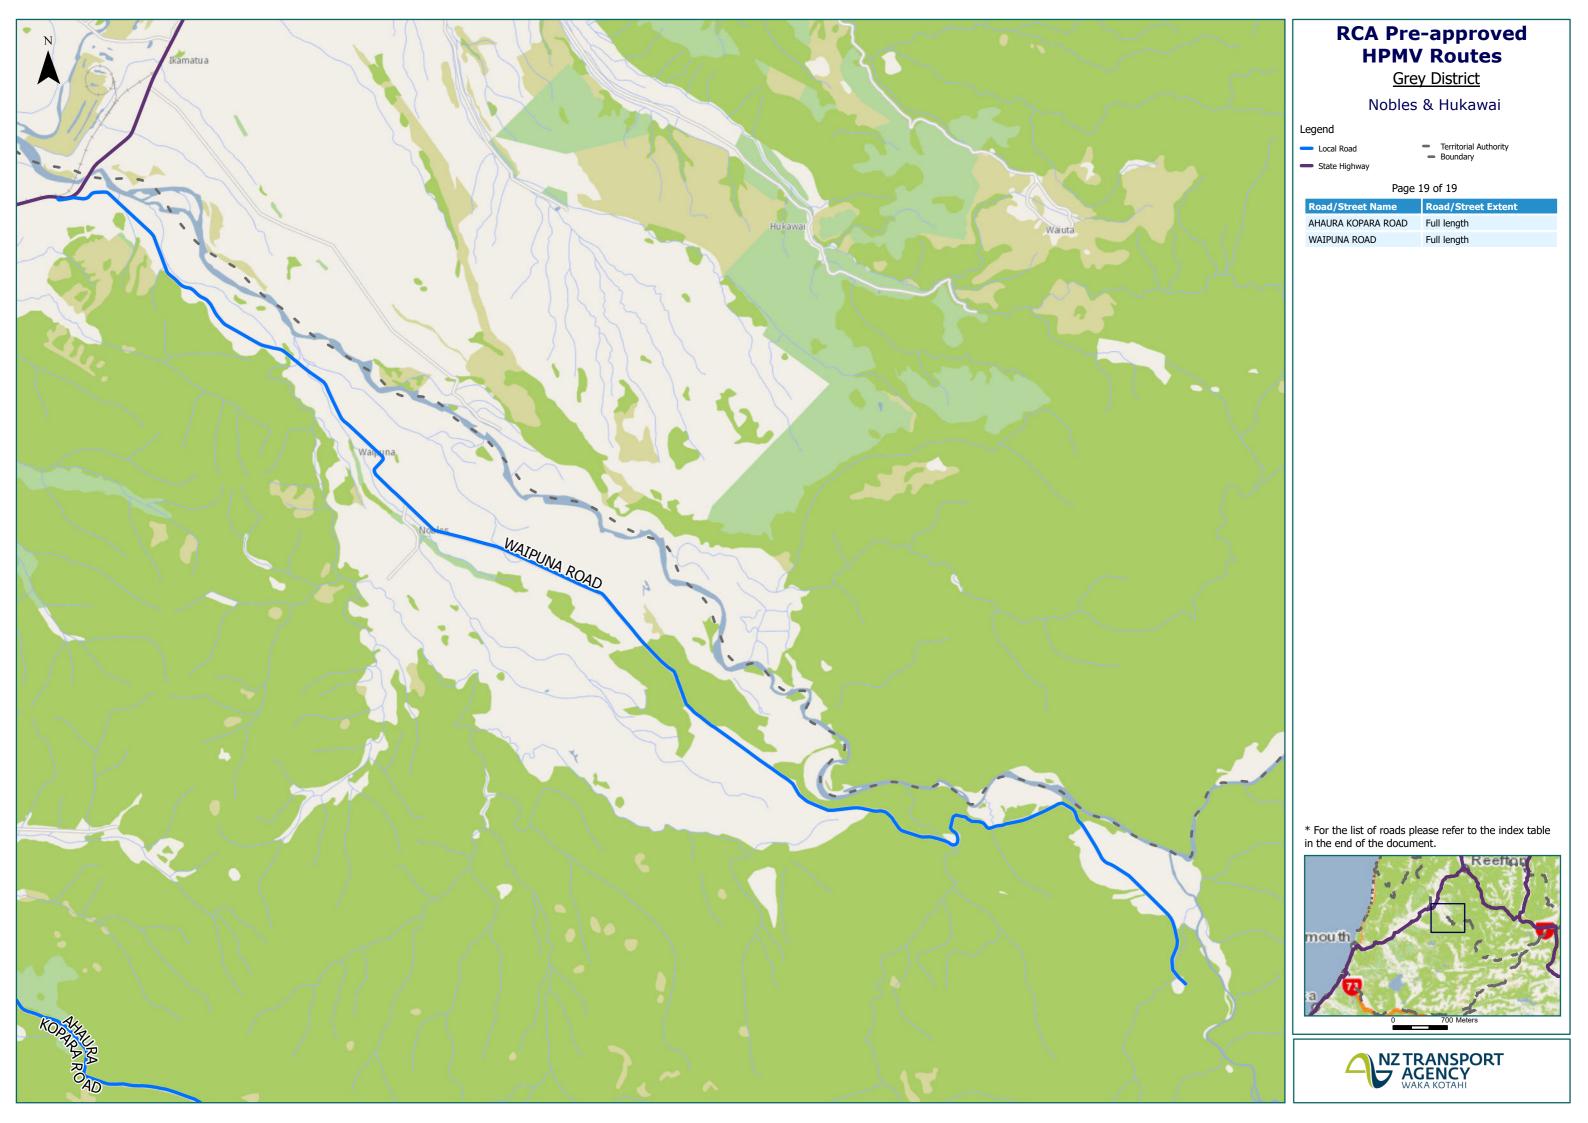

#### **RCA Pre-approved HPMV** Routes

**Grey District** 

Raupo

Bridges Not Permitted To State Highway
Cross

Territorial AuthorityBoundary

Page 18 of 19

| 1 age 10 0. 15      |                                                                                                                                                                                                                                                                                           |  |
|---------------------|-------------------------------------------------------------------------------------------------------------------------------------------------------------------------------------------------------------------------------------------------------------------------------------------|--|
| Road/Street Name    | Road/Street Extent                                                                                                                                                                                                                                                                        |  |
| AHAURA KOPARA ROAD  | Full length                                                                                                                                                                                                                                                                               |  |
| ALCORN ROAD (NORTH) | Full length                                                                                                                                                                                                                                                                               |  |
| ALCORN ROAD (SOUTH) | from SH7 Totara Flat - South<br>direction for 0.2km only<br>(McKees Creek). DO NOT<br>CROSS McKees Creek Bridge<br>(Road ID 0981/0.221)                                                                                                                                                   |  |
| ATARAU ROAD         | Note: Otututu/Rough River<br>Bridge is on the boundary with<br>Buller DC (2.5km from<br>Ikamatua) but is administered<br>and approved for travel by<br>Grey DC. Approval for the<br>remaining 2.5km length must<br>be obtained from Buller DC.<br>From Otututu/Rough River<br>Bridge (inc |  |
| CARTERS ROAD        | Full length                                                                                                                                                                                                                                                                               |  |
| CRAIGIEBURN ROAD    | Full length                                                                                                                                                                                                                                                                               |  |
| LEES FERRY ROAD     | Full length                                                                                                                                                                                                                                                                               |  |
| LOGBURN ROAD        | Full length                                                                                                                                                                                                                                                                               |  |
| SLATY CREEK ROAD    | Full length                                                                                                                                                                                                                                                                               |  |
| TOTARA LANE         | Full length                                                                                                                                                                                                                                                                               |  |
| WAIPUNA ROAD        | Full length                                                                                                                                                                                                                                                                               |  |
|                     |                                                                                                                                                                                                                                                                                           |  |