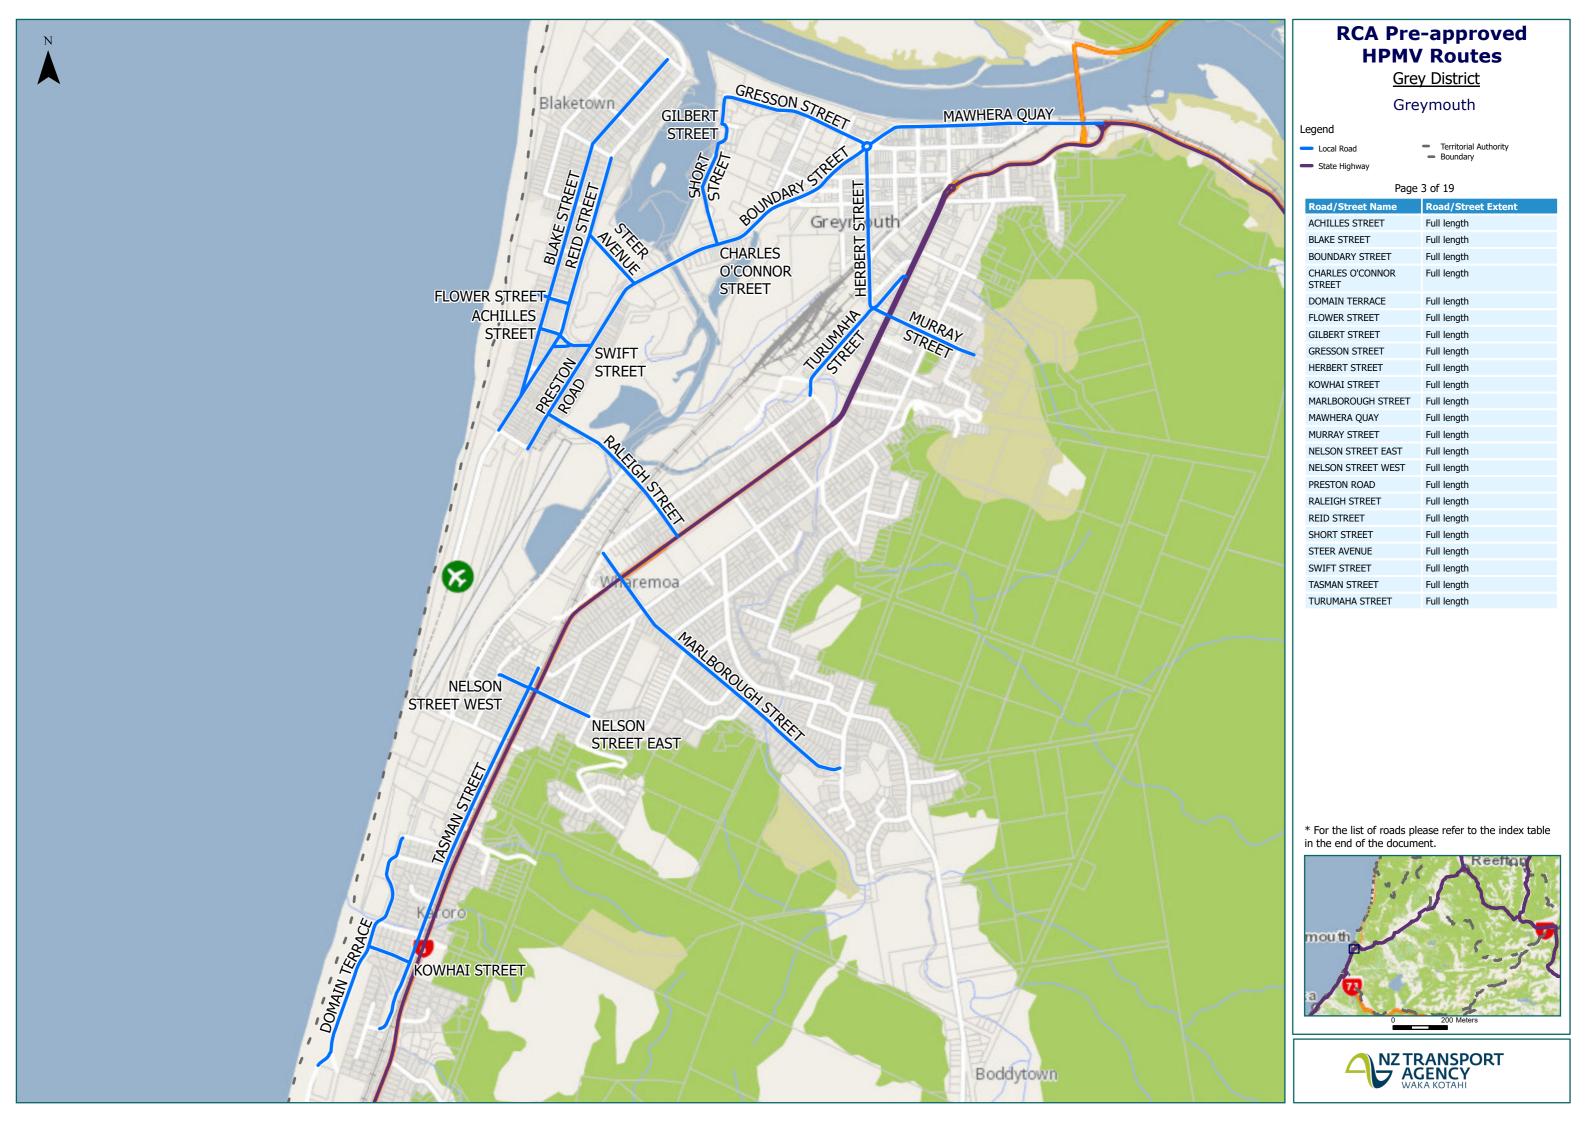

#### **Grey District**

#### Overview

Issue Date: 21/11/2024

#### Legend

× Bridges Not Permitted To Cross

High Productivity Motor Vehicle (HPMV) Routes

--- Local Road

Full High Productivity Motor Vehicle Routes (SH)

State Highway



Territorial Authority Boundary





















**Grey District** 

Kaiata South

Local Road

Territorial AuthorityBoundary

Page 7 of 19

| Road/Street Name  | Road/Street Extent |
|-------------------|--------------------|
| CLIFTON ROAD      | Full length        |
| GOLF LINKS ROAD   | Full length        |
| LITCHFIELD STREET | Full length        |
| OMOTO VALLEY ROAD | Full length        |







**Grey District** 

Taylorville & Stillwater

ocal Road Territorial Authority
Boundary

Page 8 of 19

| Road/Street Name         | Road/Street Extent |
|--------------------------|--------------------|
| ARNOLD VALLEY ROAD       | Full length        |
| CROFT PLACE              | Full length        |
| TAYLORVILLE BLACKBALL RD | Full length        |
| TAYLORVILLE ROAD         | Full length        |







**Grey District** 

Kamak