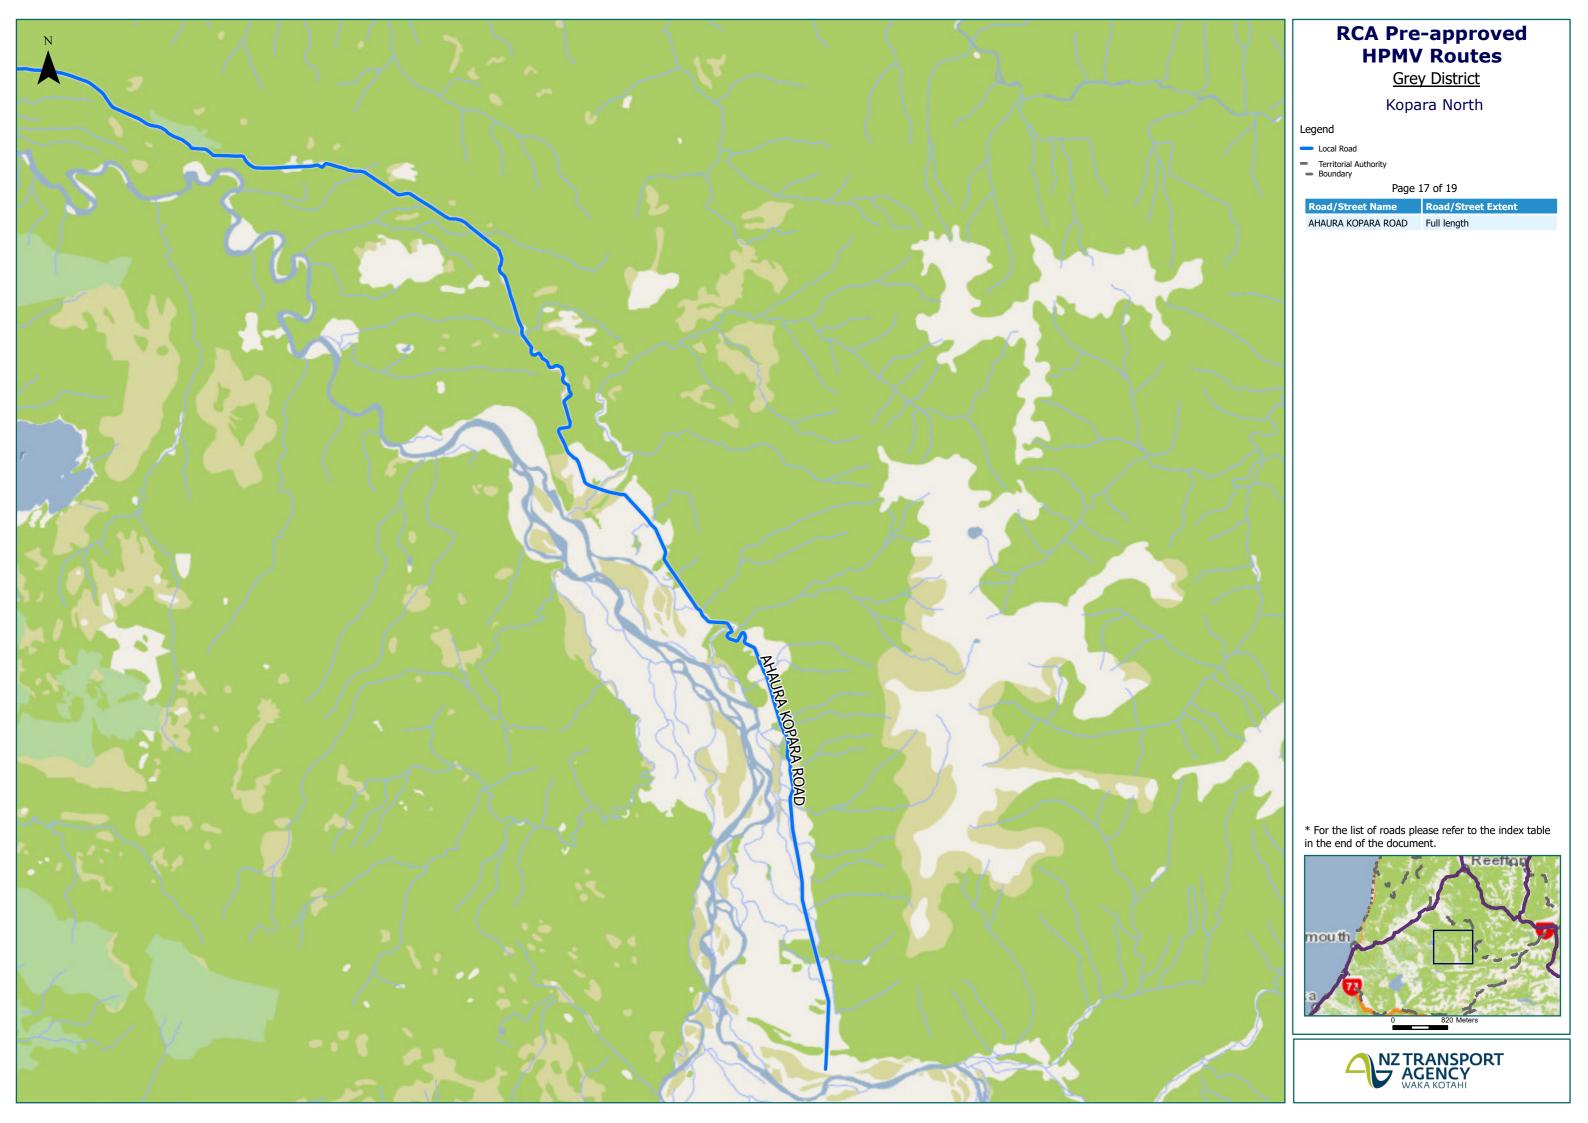

#### **RCA Pre-approved HPMV** Routes

**Grey District** 

Raupo

Bridges Not Permitted To State Highway
Cross

Territorial AuthorityBoundary

Page 18 of 19

| 1 age 10 0. 15      |                                                                                                                                                                                                                                                                                           |  |
|---------------------|-------------------------------------------------------------------------------------------------------------------------------------------------------------------------------------------------------------------------------------------------------------------------------------------|--|
| Road/Street Name    | Road/Street Extent                                                                                                                                                                                                                                                                        |  |
| AHAURA KOPARA ROAD  | Full length                                                                                                                                                                                                                                                                               |  |
| ALCORN ROAD (NORTH) | Full length                                                                                                                                                                                                                                                                               |  |
| ALCORN ROAD (SOUTH) | from SH7 Totara Flat - South<br>direction for 0.2km only<br>(McKees Creek). DO NOT<br>CROSS McKees Creek Bridge<br>(Road ID 0981/0.221)                                                                                                                                                   |  |
| ATARAU ROAD         | Note: Otututu/Rough River<br>Bridge is on the boundary with<br>Buller DC (2.5km from<br>Ikamatua) but is administered<br>and approved for travel by<br>Grey DC. Approval for the<br>remaining 2.5km length must<br>be obtained from Buller DC.<br>From Otututu/Rough River<br>Bridge (inc |  |
| CARTERS ROAD        | Full length                                                                                                                                                                                                                                                                               |  |
| CRAIGIEBURN ROAD    | Full length                                                                                                                                                                                                                                                                               |  |
| LEES FERRY ROAD     | Full length                                                                                                                                                                                                                                                                               |  |
| LOGBURN ROAD        | Full length                                                                                                                                                                                                                                                                               |  |
| SLATY CREEK ROAD    | Full length                                                                                                                                                                                                                                                                               |  |
| TOTARA LANE         | Full length                                                                                                                                                                                                                                                                               |  |
| WAIPUNA ROAD        | Full length                                                                                                                                                                                                                                                                               |  |
|                     |                                                                                                                                                                                                                                                                                           |  |