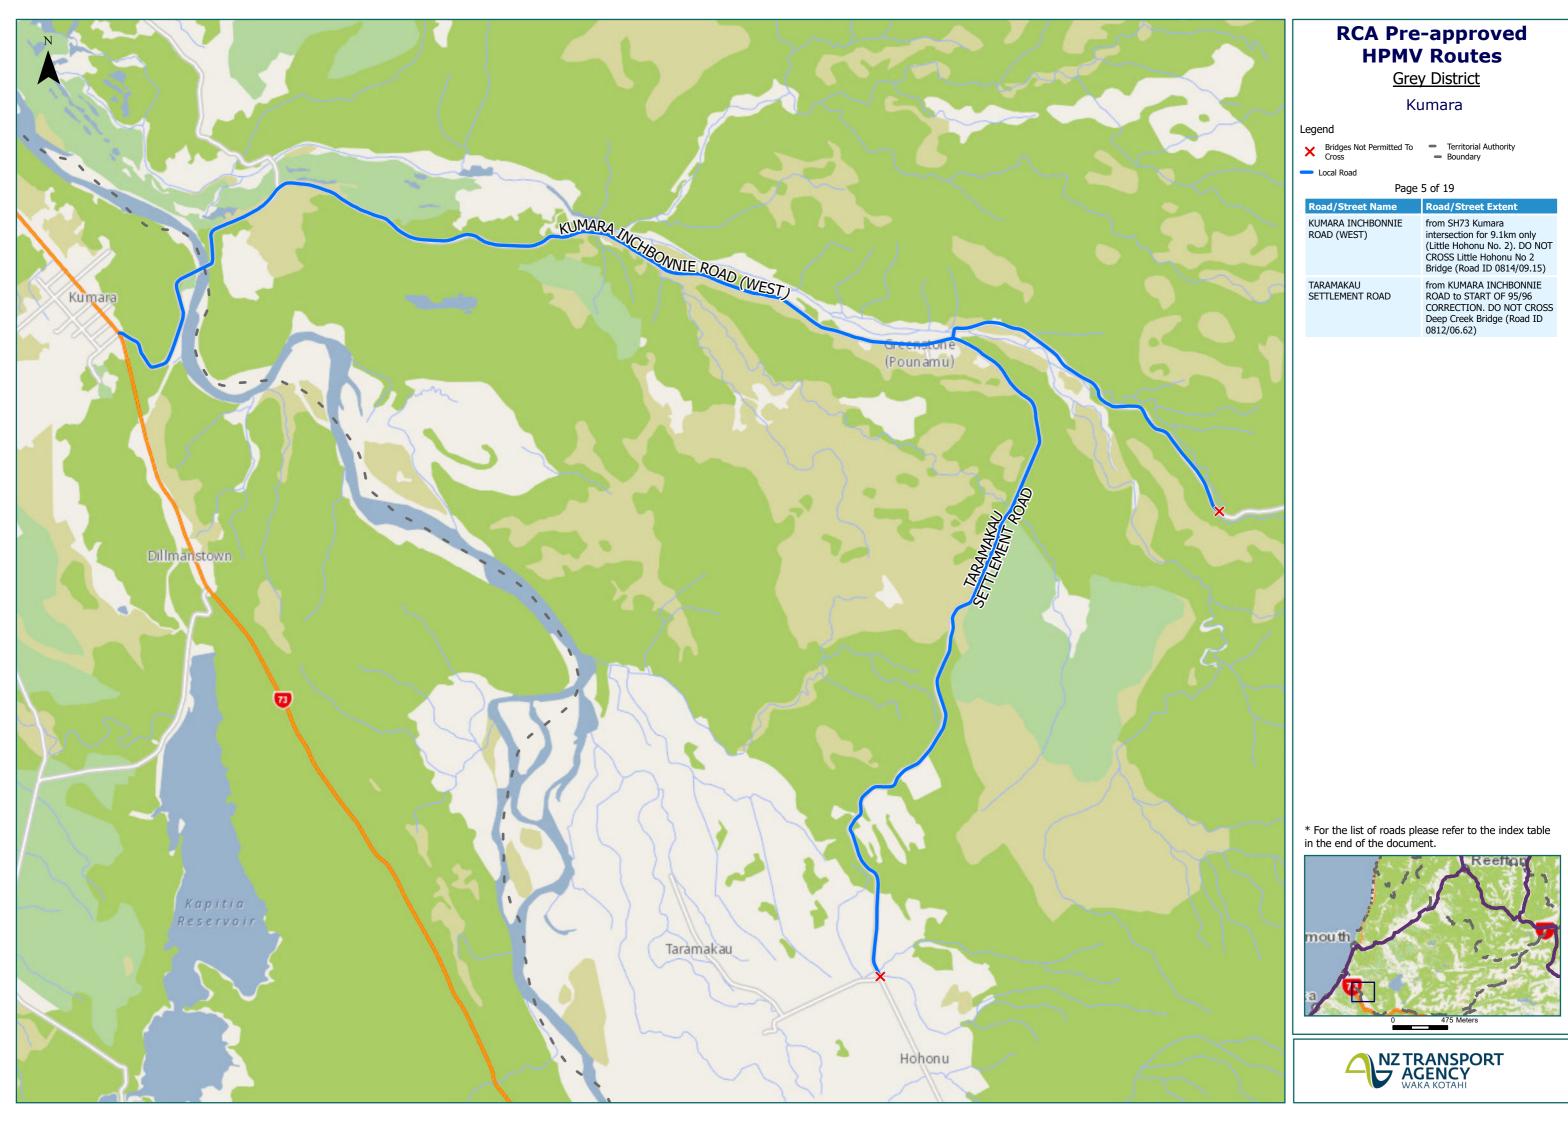

| Route Name                                                                                                                             | Page |
|----------------------------------------------------------------------------------------------------------------------------------------|------|
| HORT STREET (Full length)                                                                                                              |      |
| SIDS ROAD (Full length)                                                                                                                | 6    |
| SILVER PINE PLACE (Full length)                                                                                                        | 6    |
| SLATY CREEK ROAD (Full length)                                                                                                         | 18   |
| SOMERLED AVENUE (Full length)                                                                                                          | 2    |
| SPRING CREEK ROAD (Full length)                                                                                                        | 2    |
| STATION ROAD (Full length)                                                                                                             | 12   |
| STEER AVENUE (Full length)                                                                                                             | 3    |
| SUTTON ROAD (Full length)                                                                                                              | 6    |
| SWIFT STREET (Full length)                                                                                                             | 3    |
| ARAMAKAU SETTLEMENT ROAD from KUMARA INCHBONNIE ROAD to START OF 95/96 CORRECTION. DO NOT CROSS Deep Creek Bridge (Road ID 0812/06.62) | 5    |
| ASMAN STREET (Full length)                                                                                                             | 3    |
| AYLORVILLE BLACKBALL RD (Full length)                                                                                                  | 8    |
| AYLORVILLE ROAD (Full length)                                                                                                          | 6    |
| OTARA LANE (Full length)                                                                                                               | 18   |
| RICKIES ROAD (Full length)                                                                                                             | 4    |
| TURUMAHA STREET (Full length)                                                                                                          | 3    |
| VAIPUNA ROAD (Full length)                                                                                                             | 19   |