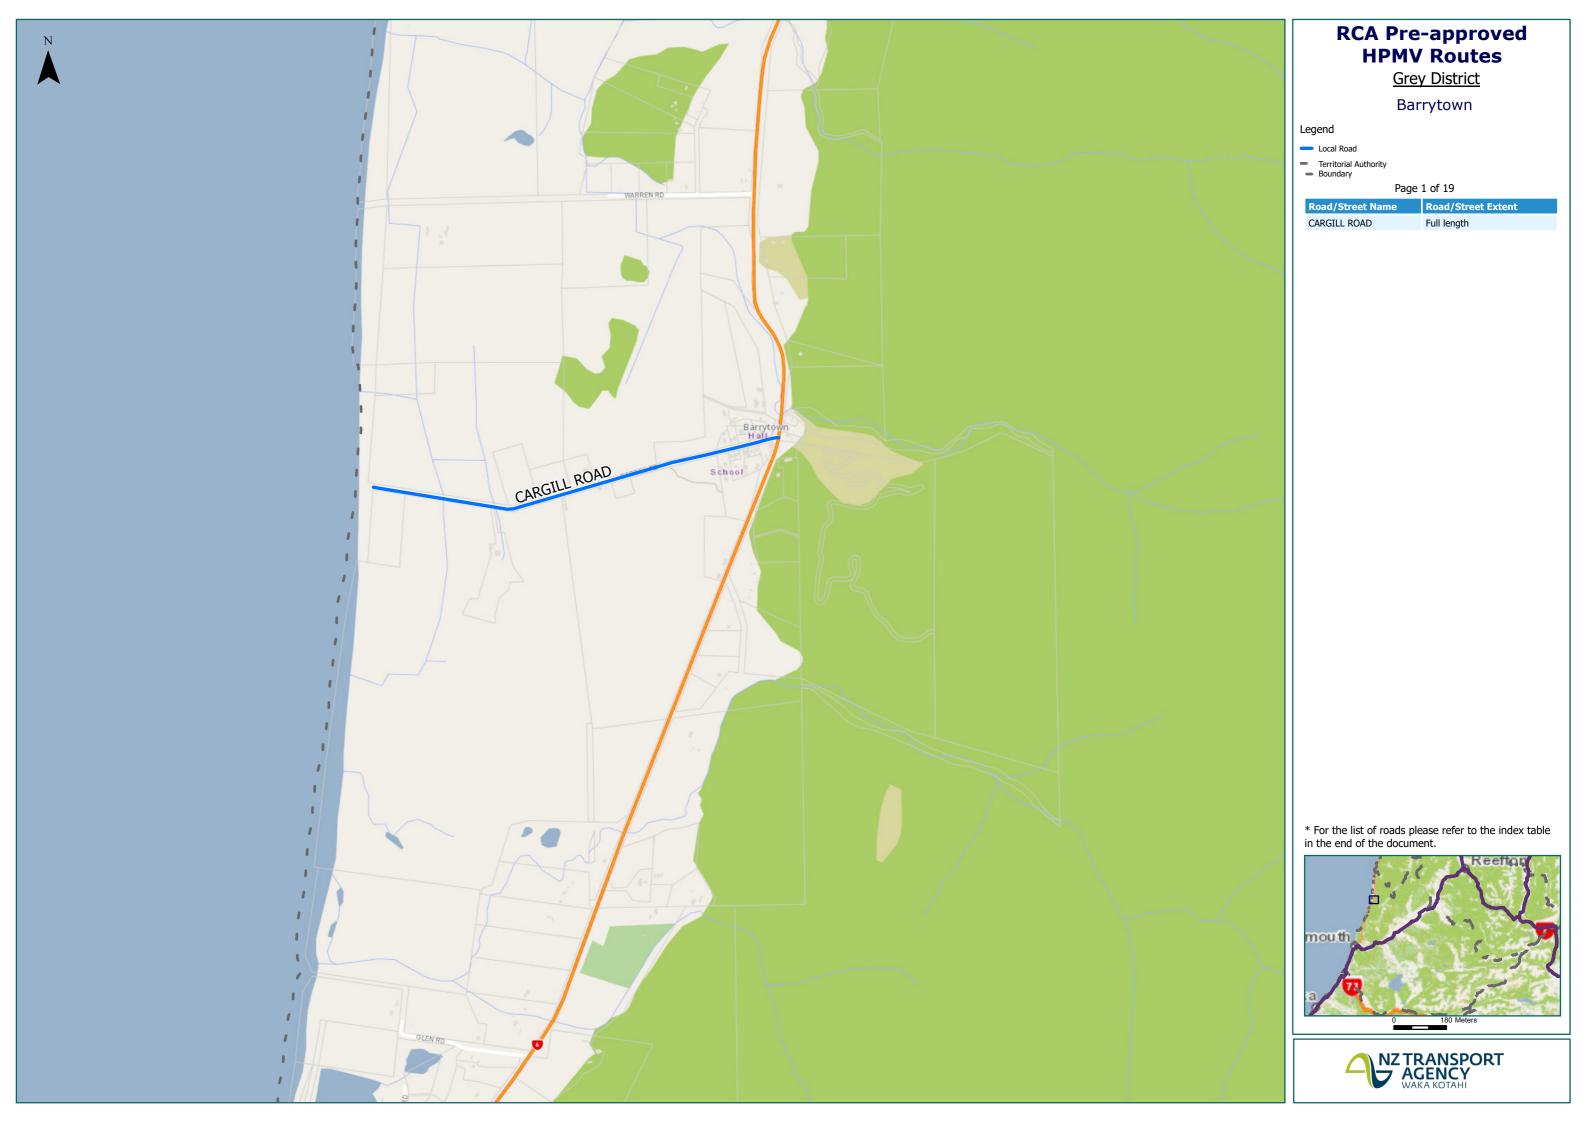

#### **Grey District**

#### Overview

Issue Date: 21/11/2024

#### Legend

× Bridges Not Permitted To Cross

High Productivity Motor Vehicle (HPMV) Routes

--- Local Road

Full High Productivity Motor Vehicle Routes (SH)

State Highway



Territorial Authority Boundary





















**Grey District** 

Kaiata South

Local Road

Territorial AuthorityBoundary

Page 7 of 19

| Road/Street Name  | Road/Street Extent |
|-------------------|--------------------|
| CLIFTON ROAD      | Full length        |
| GOLF LINKS ROAD   | Full length        |
| LITCHFIELD STREET | Full length        |
| OMOTO VALLEY ROAD | Full length        |







**Grey District** 

Taylorville & Stillwater

ocal Road Territorial Authority
Boundary

Page 8 of 19

| Road/Street Name         | Road/Street Extent |
|--------------------------|--------------------|
| ARNOLD VALLEY ROAD       | Full length        |
| CROFT PLACE              | Full length        |
| TAYLORVILLE BLACKBALL RD | Full length        |
| TAYLORVILLE ROAD         | Full length        |







**Grey District** 

K