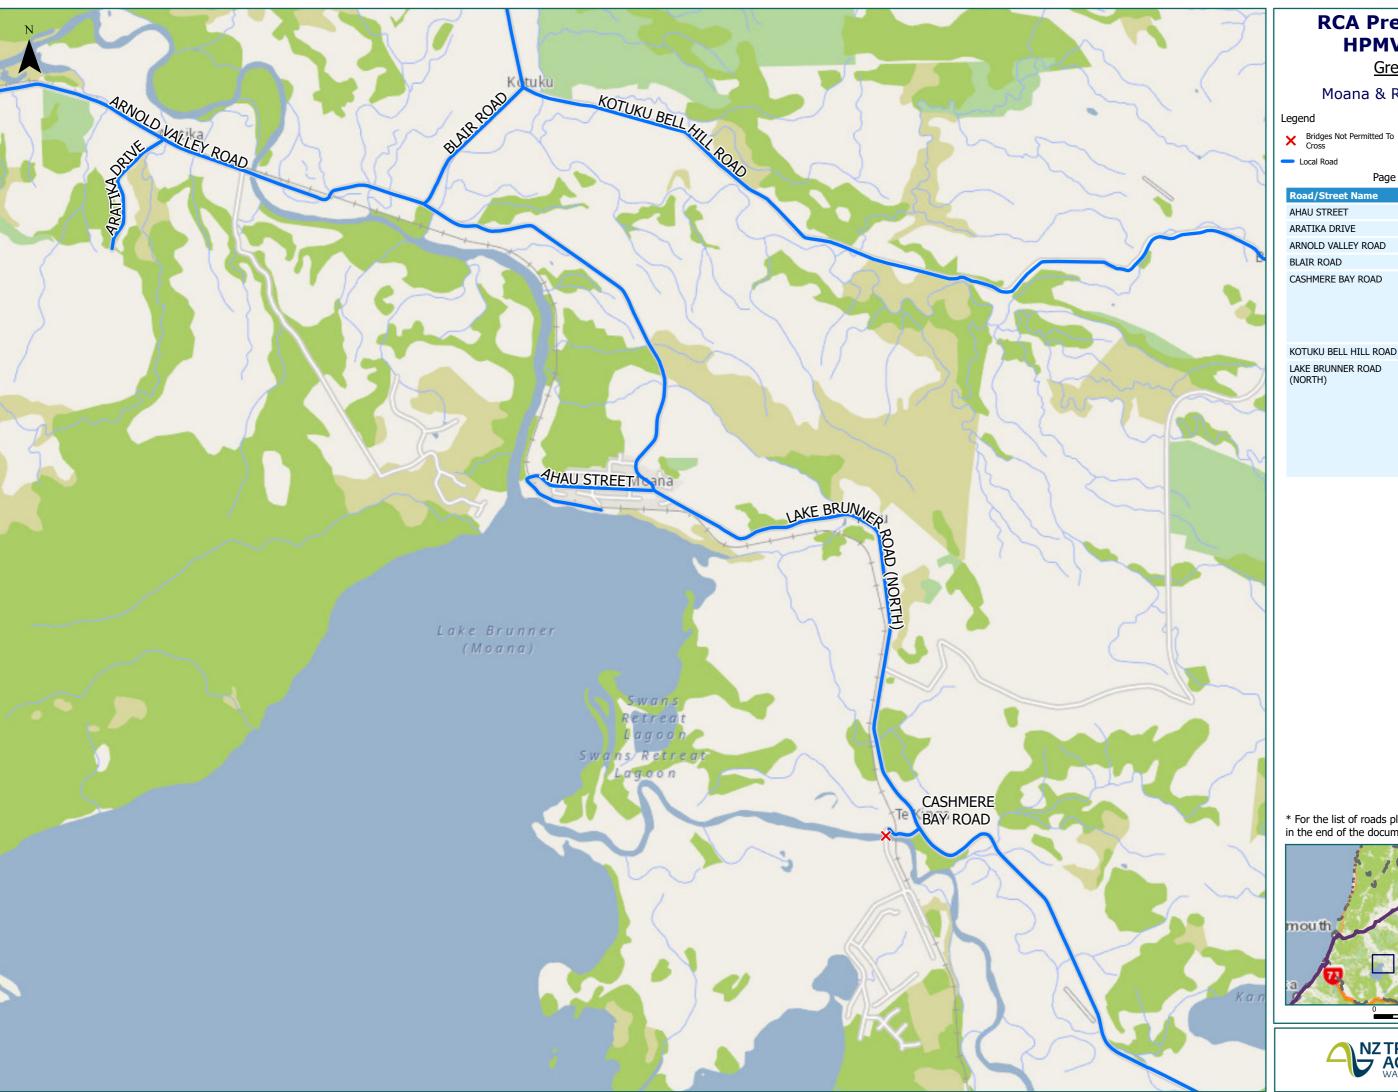

**Grey District** 

Moana & Ruru & Te Kinga

Territorial AuthorityBoundary

| Page 11 of 19                |                                                                                                                                                                                                                                                                                                                        |  |
|------------------------------|------------------------------------------------------------------------------------------------------------------------------------------------------------------------------------------------------------------------------------------------------------------------------------------------------------------------|--|
| Road/Street Name             | Road/Street Extent                                                                                                                                                                                                                                                                                                     |  |
| AHAU STREET                  | Full length                                                                                                                                                                                                                                                                                                            |  |
| ARATIKA DRIVE                | Full length                                                                                                                                                                                                                                                                                                            |  |
| ARNOLD VALLEY ROAD           | Full length                                                                                                                                                                                                                                                                                                            |  |
| BLAIR ROAD                   | Full length                                                                                                                                                                                                                                                                                                            |  |
| Cashmere Bay Road            | from Lake Brunner Rd<br>intersection (Te Kinga) for<br>0.3km only (Crooked River<br>No.3). DO NOT CROSS<br>Crooked River No 3 Bridge<br>(Road ID 0804/0.33)                                                                                                                                                            |  |
| KOTUKU BELL HILL ROAD        | Full length                                                                                                                                                                                                                                                                                                            |  |
| LAKE BRUNNER ROAD<br>(NORTH) | from Moana township (end of<br>Arnold Valley Rd) for 10.6km<br>only (Crooked River No. 2) DO<br>NOT CROSS Crooked River No<br>2 Bridge (Road ID 0817/10.65)<br>Note: Crooked No 2 Bridge is a<br>marginal structure which can<br>sometimes be crossed subject<br>to a specific check. Refer<br>additional notes below. |  |