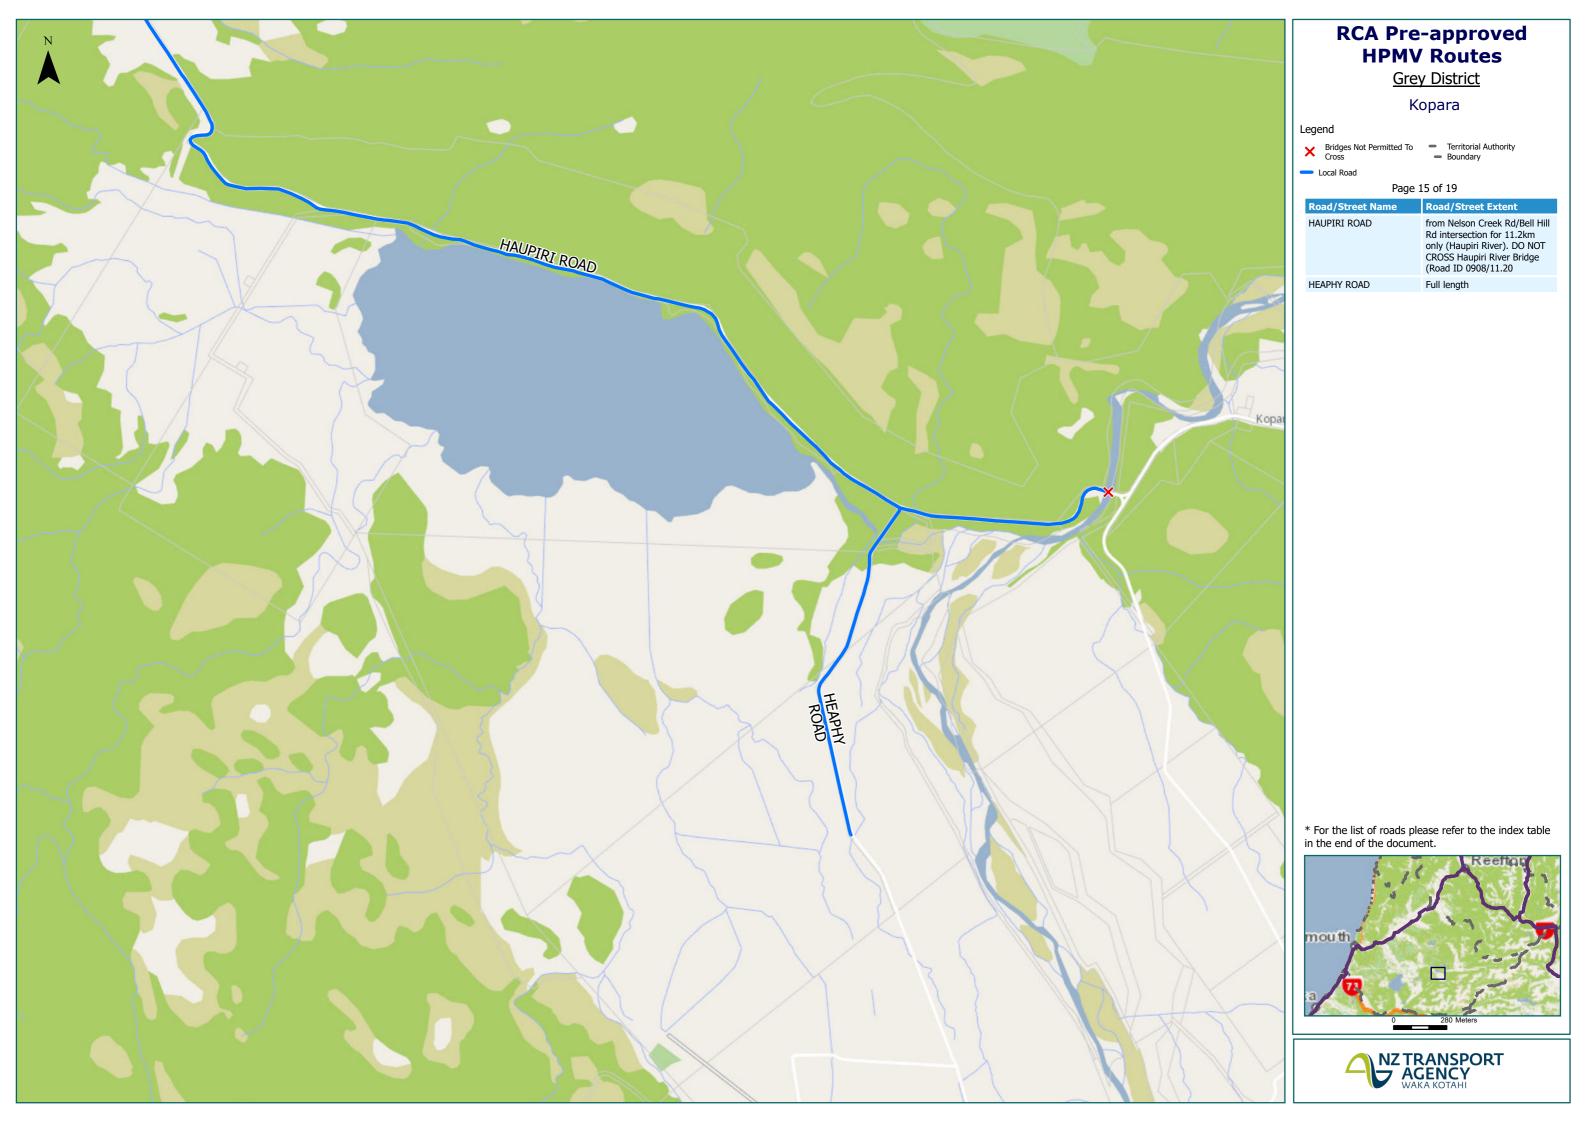

## RCA Pre-approved HPMV Routes

**Grey District** 

Kokiri & Kaimata & Aratika

#### Legend

- Territorial AuthorityBoundary

Page 10 of 19

| Road/Street Name      | Road/Street Extent |
|-----------------------|--------------------|
| ARNOLD VALLEY ROAD    | Full length        |
| BLAIR ROAD            | Full length        |
| DEEP CREEK ROAD       | Full length        |
| KOTUKU BELL HILL ROAD | Full length        |