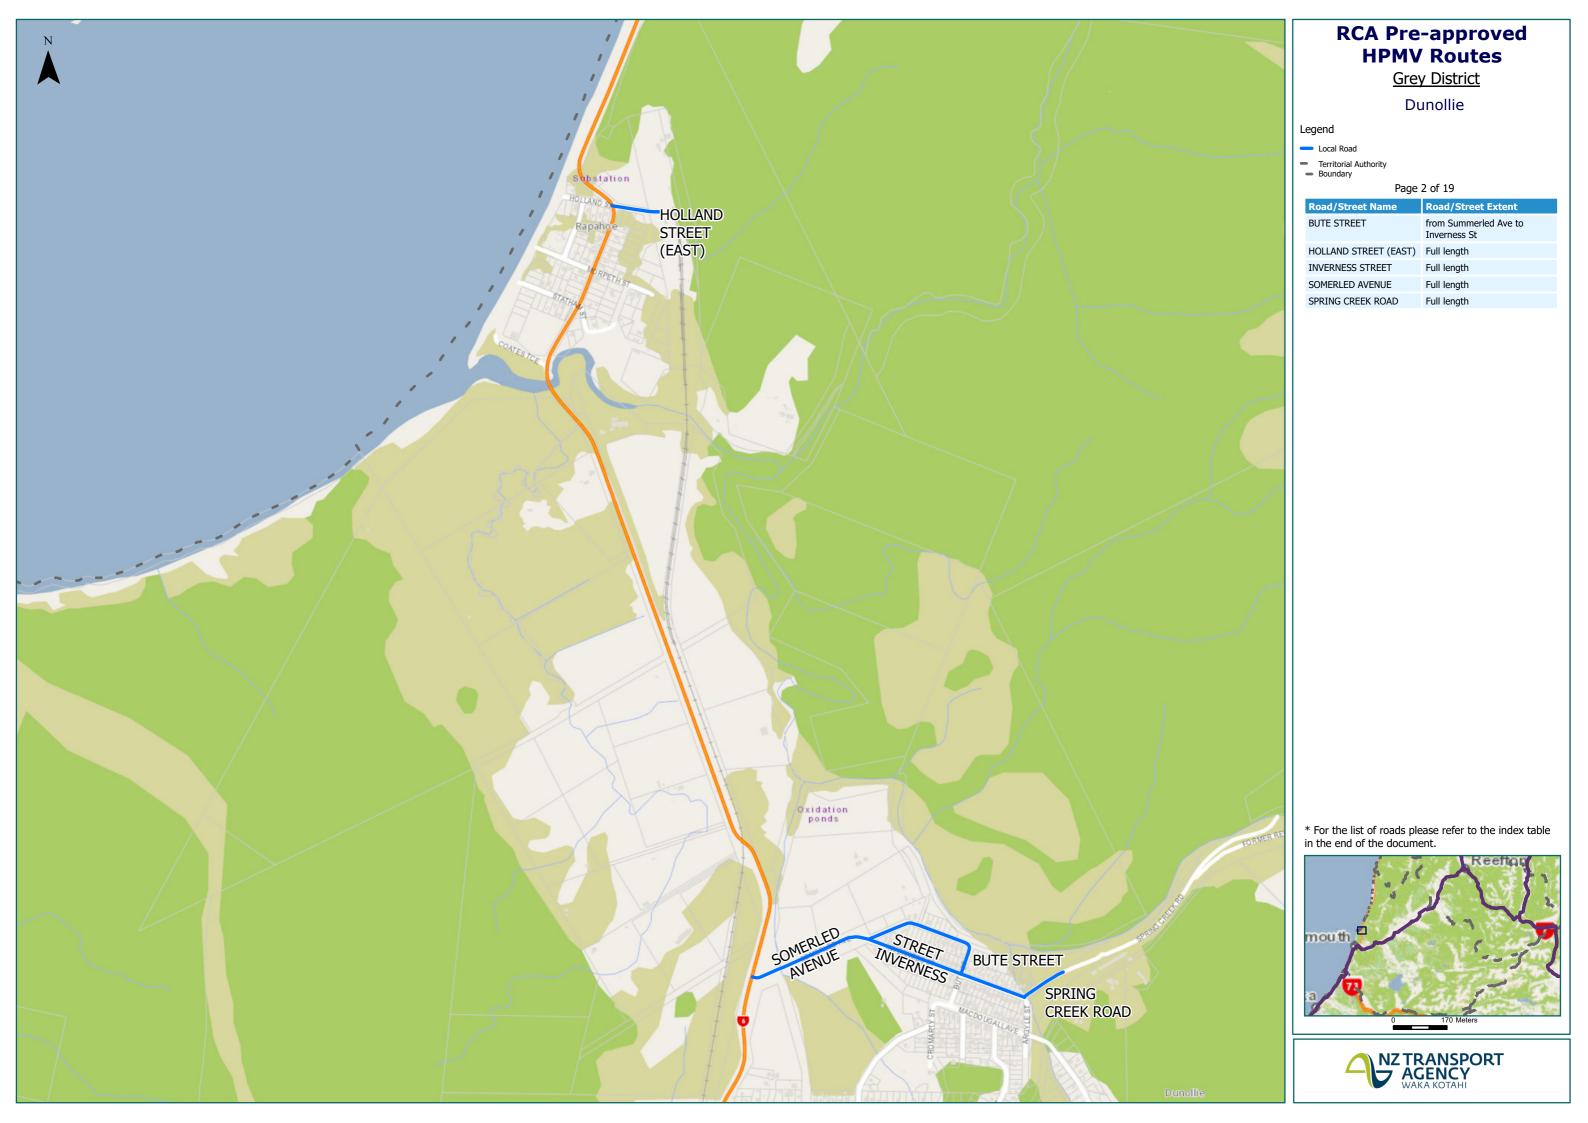

#### **Grey District**

#### Overview

Issue Date: 21/11/2024

#### Legend

× Bridges Not Permitted To Cross

High Productivity Motor Vehicle (HPMV) Routes

--- Local Road

Full High Productivity Motor Vehicle Routes (SH)

State Highway



Territorial Authority Boundary





















**Grey District** 

Kaiata South

Local Road

Territorial AuthorityBoundary

Page 7 of 19

| Road/Street Name  | Road/Street Extent |
|-------------------|--------------------|
| CLIFTON ROAD      | Full length        |
| GOLF LINKS ROAD   | Full length        |
| LITCHFIELD STREET | Full length        |
| OMOTO VALLEY ROAD | Full length        |







**Grey District** 

Taylorville & Stillwater

ocal Road Territorial Authority
Boundary

Page 8 of 19

| Road/Street Name         | Road/Street Extent |
|--------------------------|--------------------|
| ARNOLD VALLEY ROAD       | Full length        |
| CROFT PLACE              | Full length        |
| TAYLORVILLE BLACKBALL RD | Full length        |
| TAYLORVILLE ROAD         | Full length        |







**Grey District** 

Kam