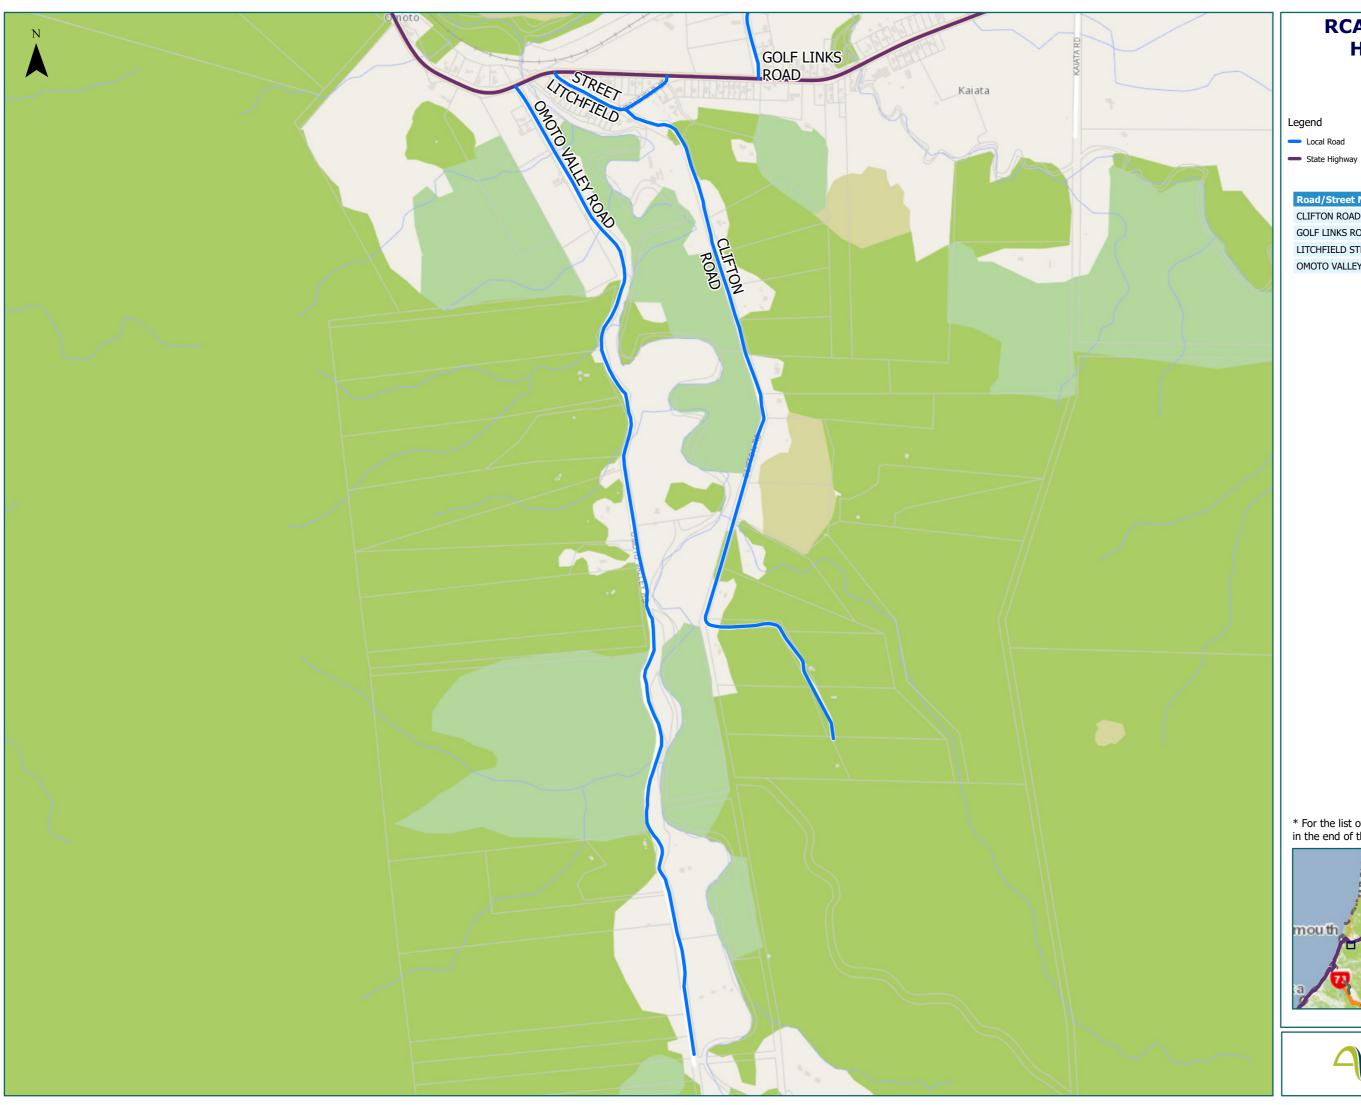

Kaiata South

Local Road

Territorial AuthorityBoundary

Page 7 of 19

| Road/Street Name  | Road/Street Extent |
|-------------------|--------------------|
| CLIFTON ROAD      | Full length        |
| GOLF LINKS ROAD   | Full length        |
| LITCHFIELD STREET | Full length        |
| OMOTO VALLEY ROAD | Full length        |