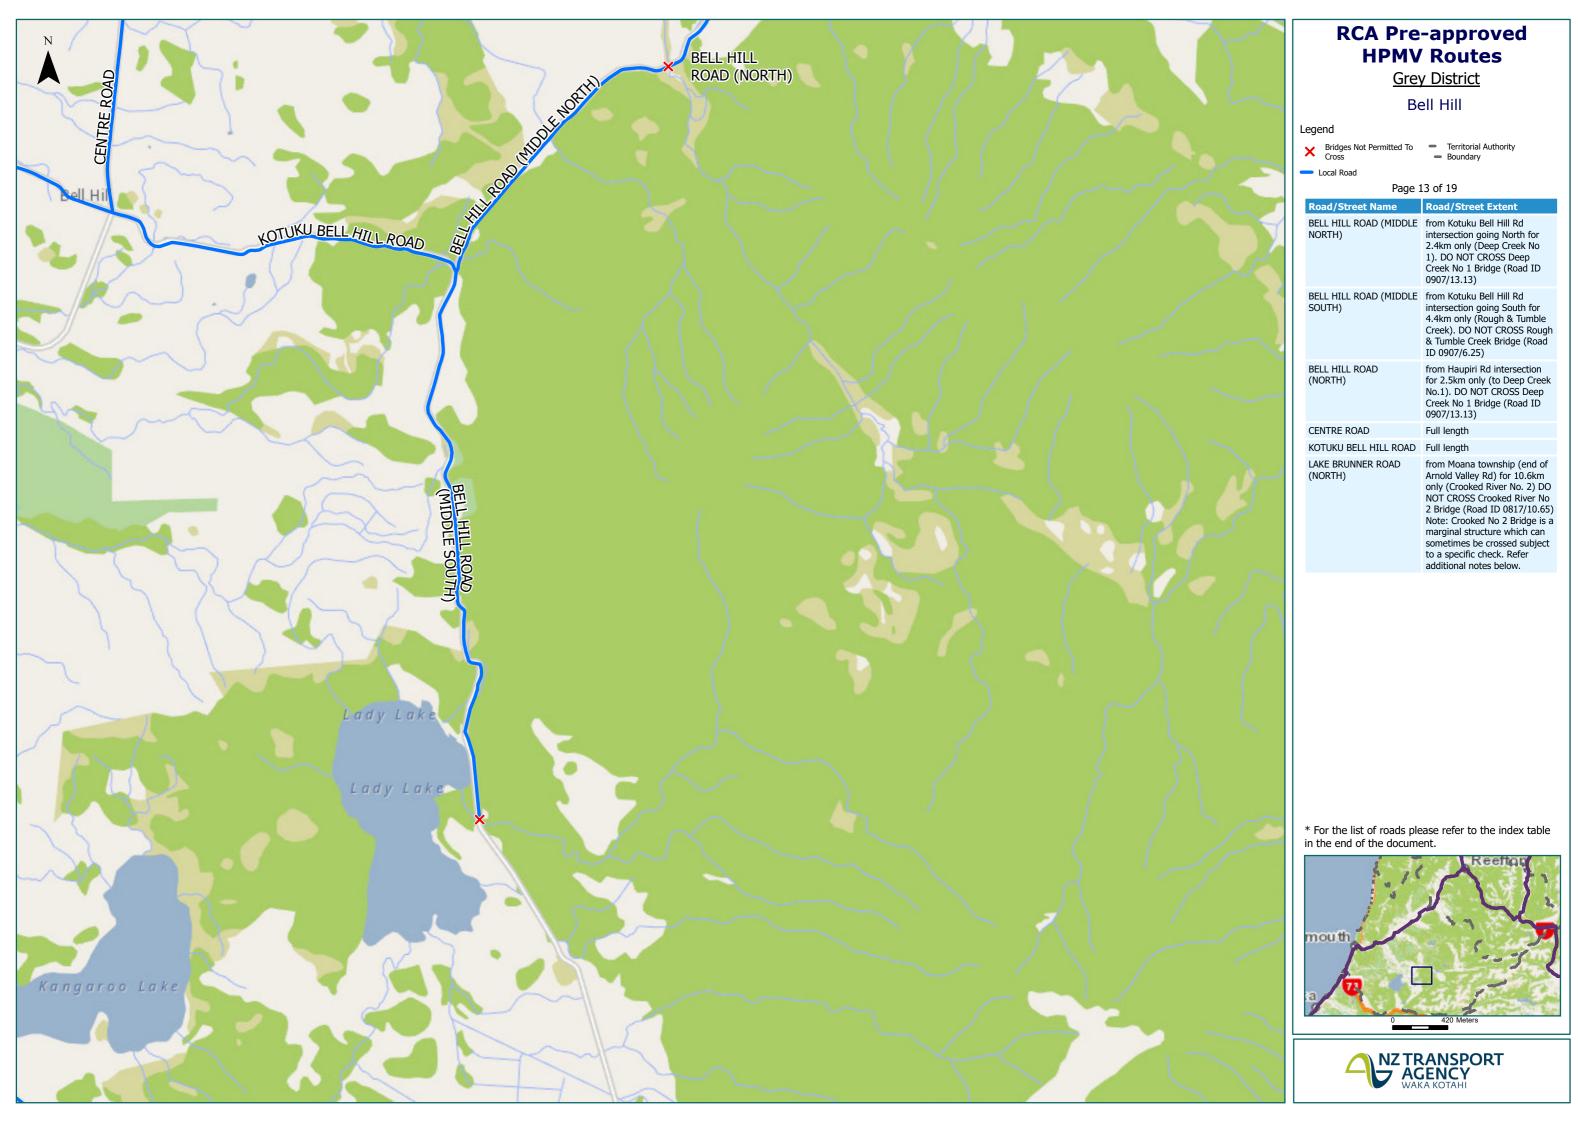

## RCA Pre-approved HPMV Routes

**Grey District** 

Nelson Creek

Legend

Bridges Not Permitted To Cross

To Territorial Authority
Boundary

Local Road

Page 14 of 19

| Road/Street Name                 | Road/Street Extent                                                                                                                                          |  |
|----------------------------------|-------------------------------------------------------------------------------------------------------------------------------------------------------------|--|
| BELL HILL ROAD (MIDDLE<br>NORTH) | from Kotuku Bell Hill Rd<br>intersection going North for<br>2.4km only (Deep Creek No<br>1). DO NOT CROSS Deep<br>Creek No 1 Bridge (Road ID<br>0907/13.13) |  |
| BELL HILL ROAD<br>(NORTH)        | from Haupiri Rd intersection<br>for 2.5km only (to Deep Creek<br>No.1). DO NOT CROSS Deep<br>Creek No 1 Bridge (Road ID<br>0907/13.13)                      |  |
| CENTRE ROAD                      | Full length                                                                                                                                                 |  |
| DEEP CREEK ROAD                  | Full length                                                                                                                                                 |  |
| GOWS CREEK ROAD                  | Full length                                                                                                                                                 |  |
| HAUPIRI ROAD                     | from Nelson Creek Rd/Bell Hill<br>Rd intersection for 11.2km<br>only (Haupiri River). DO NOT<br>CROSS Haupiri River Bridge<br>(Road ID 0908/11.20           |  |
| KOTUKU BELL HILL ROAD            | Full length                                                                                                                                                 |  |
| NELSON CREEK ROAD                | Full length                                                                                                                                                 |  |
| RED JACKS ROAD                   | Full length                                                                                                                                                 |  |