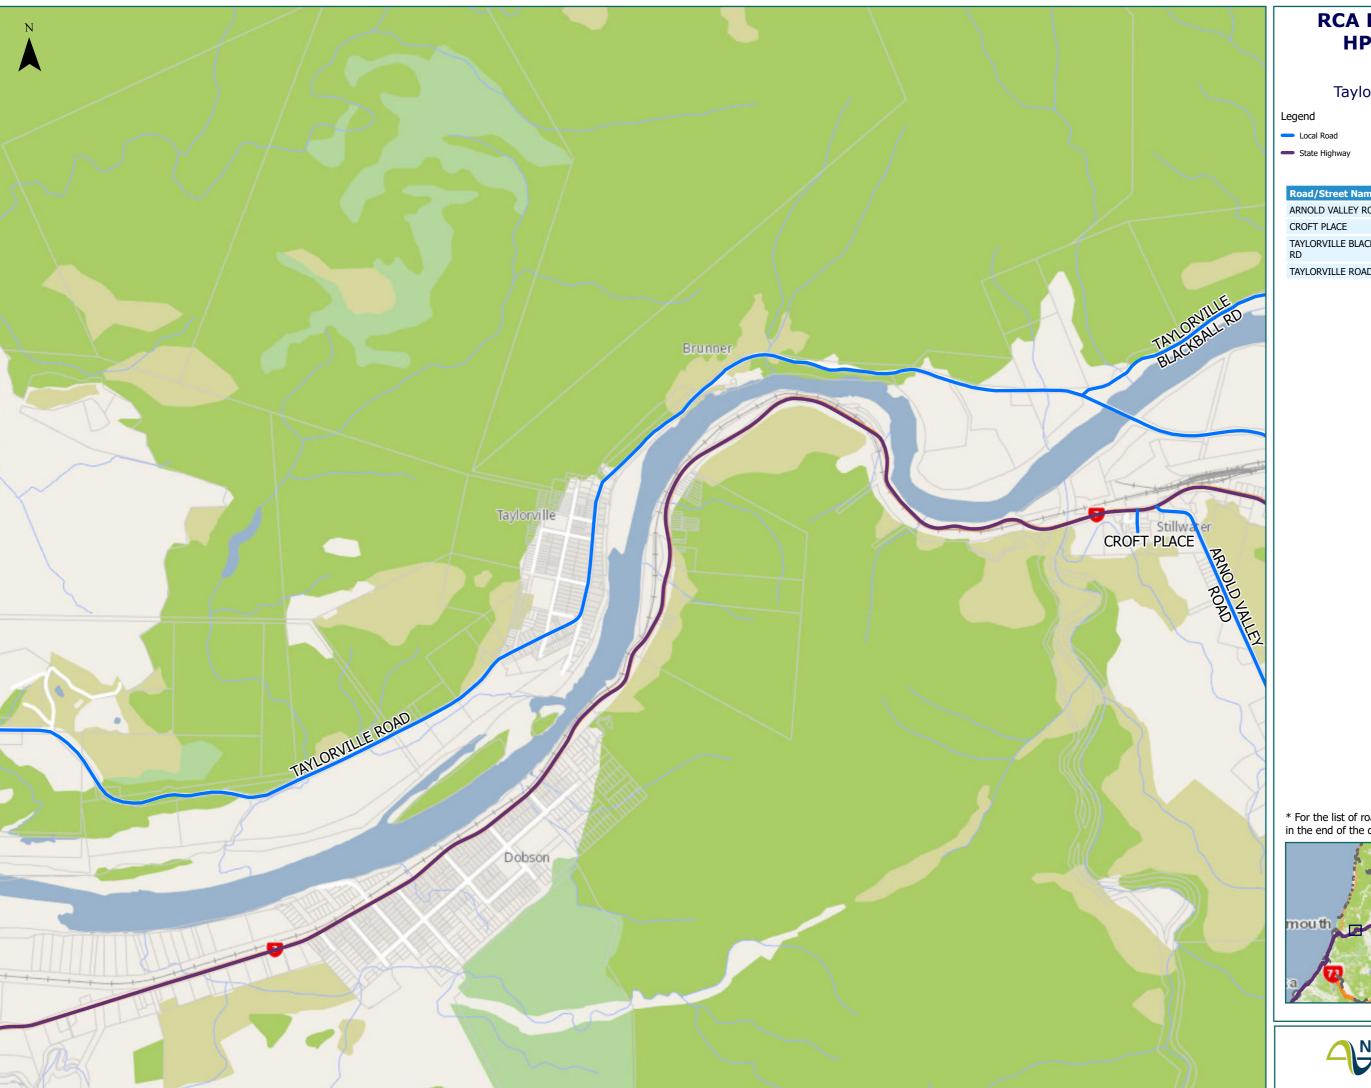

**Grey District** 

Taylorville & Stillwater

ocal Road Territorial Authority
Boundary

Page 8 of 19

| Road/Street Name         | Road/Street Extent |
|--------------------------|--------------------|
| ARNOLD VALLEY ROAD       | Full length        |
| CROFT PLACE              | Full length        |
| TAYLORVILLE BLACKBALL RD | Full length        |
| TAYLORVILLE ROAD         | Full length        |