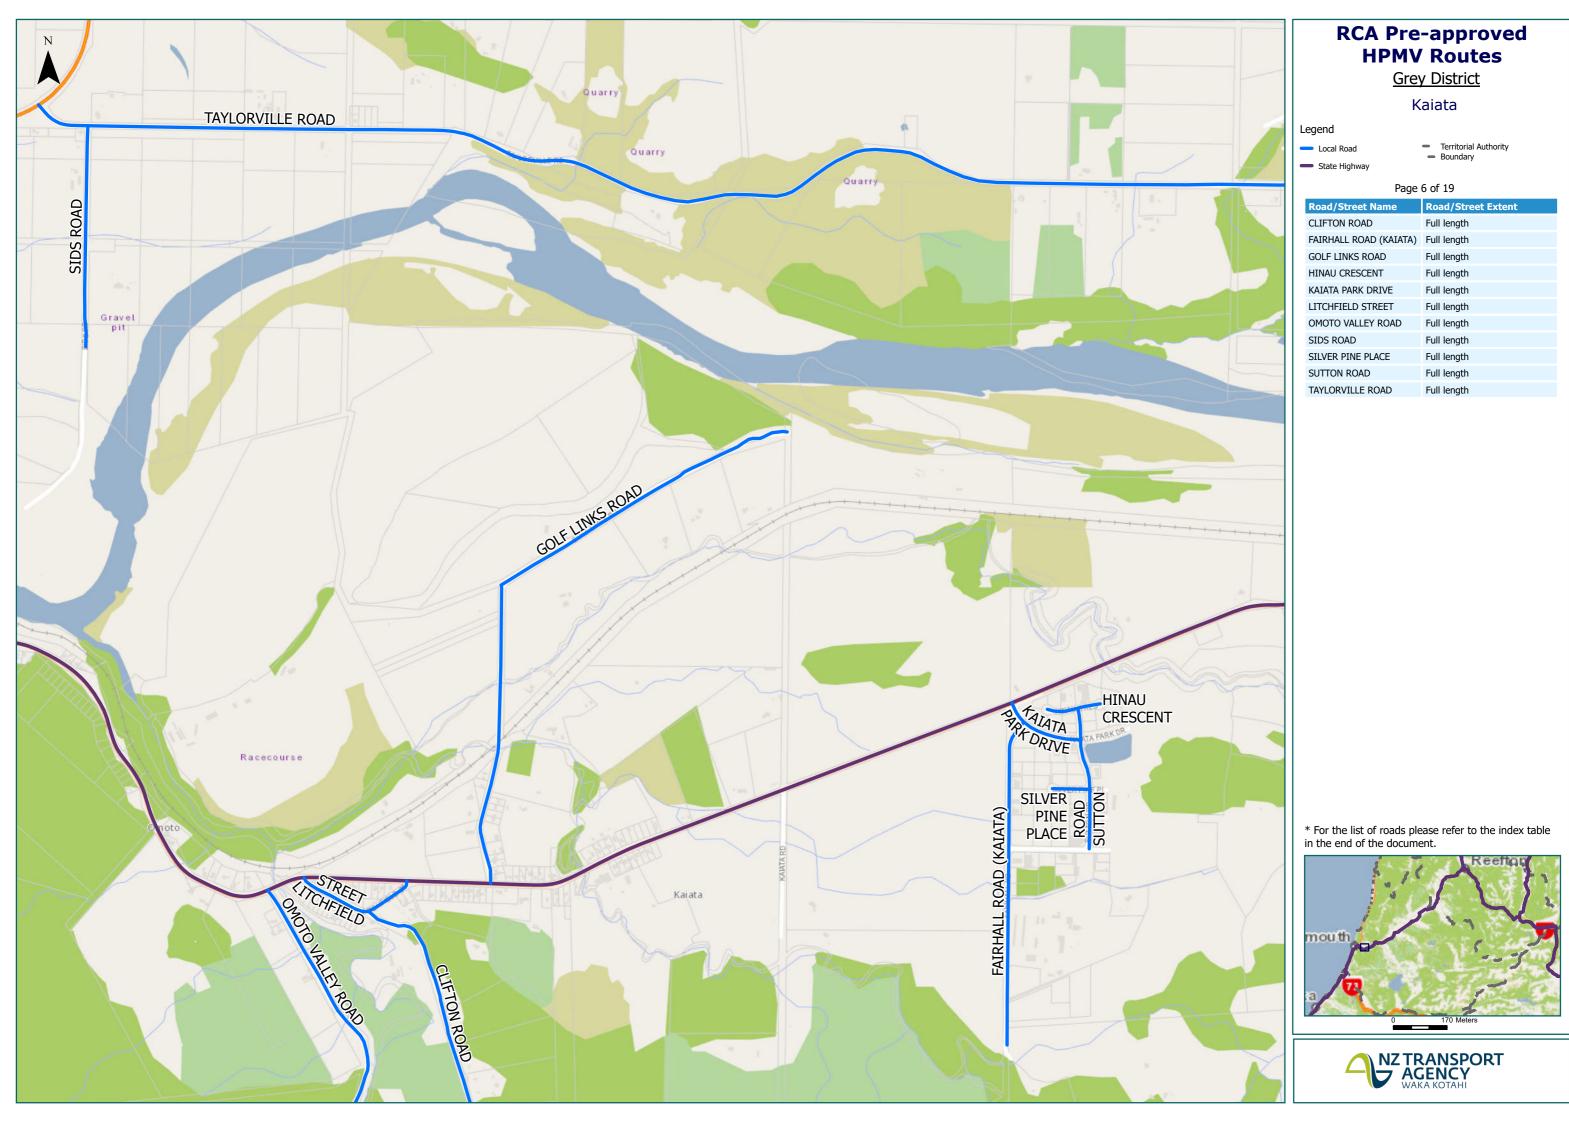

Kaiata South

Local Road

Territorial AuthorityBoundary

Page 7 of 19

| Road/Street Name  | Road/Street Extent |
|-------------------|--------------------|
| CLIFTON ROAD      | Full length        |
| GOLF LINKS ROAD   | Full length        |
| LITCHFIELD STREET | Full length        |
| OMOTO VALLEY ROAD | Full length        |