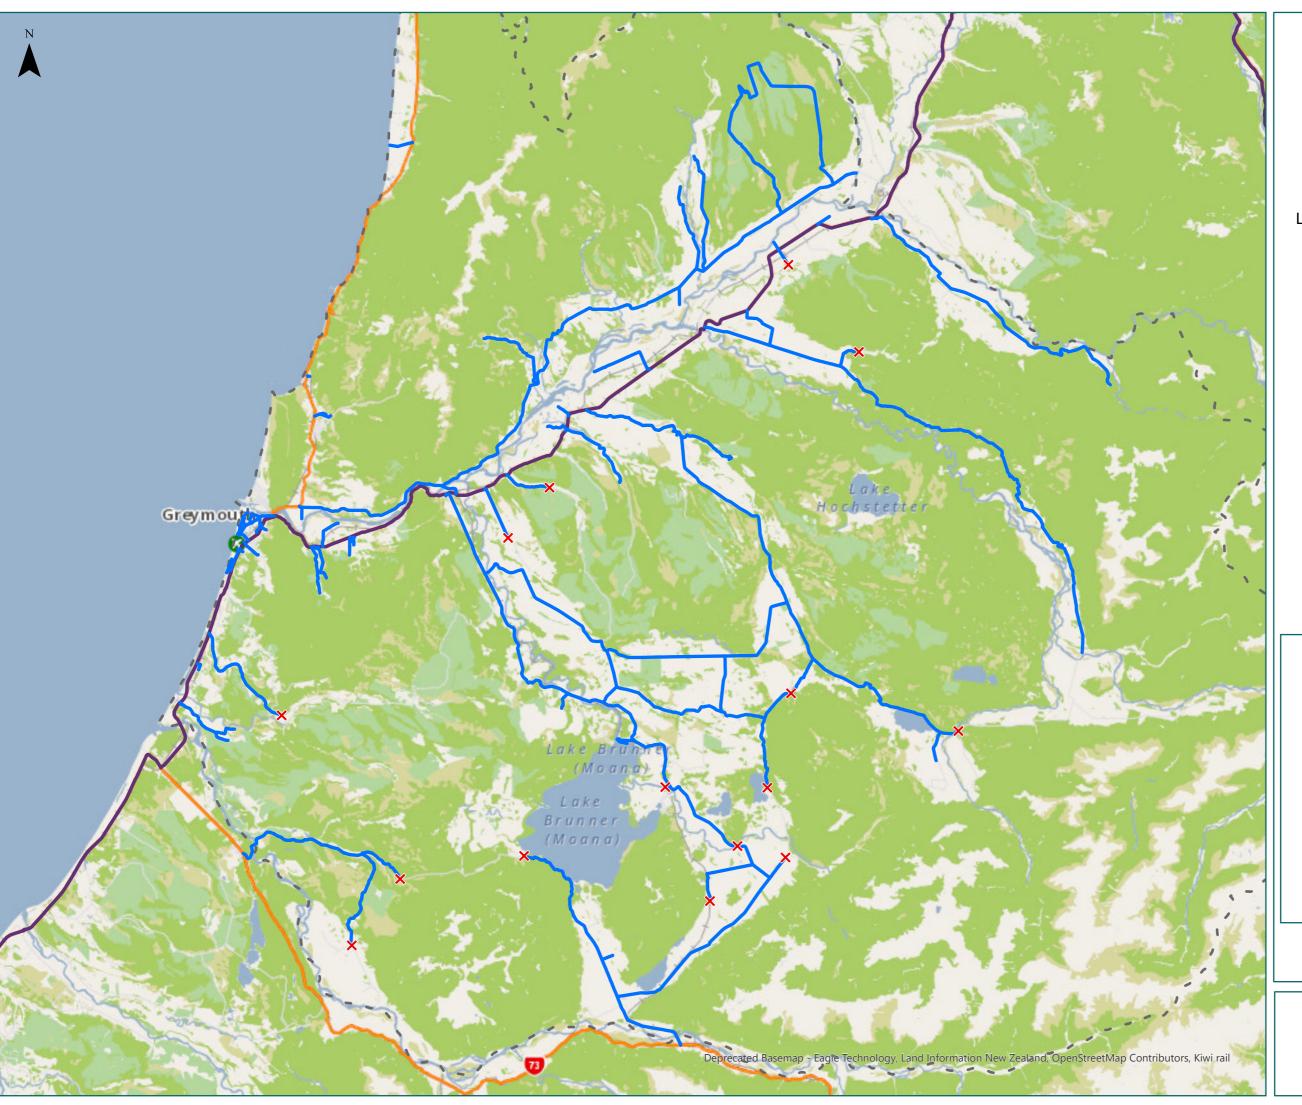

**Grey District** 

Kamaka & Ngahere & Ahaura

Bridges Not Permitted To Cross

Territorial AuthorityBoundary

Page 9 of 19

| Page 9 of 19                    |                                                                                                                                                                                                                                                                                           |  |
|---------------------------------|-------------------------------------------------------------------------------------------------------------------------------------------------------------------------------------------------------------------------------------------------------------------------------------------|--|
| Road/Street Name                | Road/Street Extent                                                                                                                                                                                                                                                                        |  |
| Ahaura Kopara Road              | Full length                                                                                                                                                                                                                                                                               |  |
| ARNOLD VALLEY ROAD              | Full length                                                                                                                                                                                                                                                                               |  |
| ATARAU ROAD                     | Note: Otututu/Rough River<br>Bridge is on the boundary with<br>Buller DC (2.5km from<br>Ikamatua) but is administered<br>and approved for travel by<br>Grey DC. Approval for the<br>remaining 2.5km length must<br>be obtained from Buller DC.<br>From Otututu/Rough River<br>Bridge (inc |  |
| BLAIR ROAD                      | Full length                                                                                                                                                                                                                                                                               |  |
| CAMPTOWN ROAD                   | Full length                                                                                                                                                                                                                                                                               |  |
| CROFT PLACE                     | Full length                                                                                                                                                                                                                                                                               |  |
| DREDGE ROAD                     | Full length                                                                                                                                                                                                                                                                               |  |
| GORDON STREET<br>(NELSON CREEK) | Full length                                                                                                                                                                                                                                                                               |  |
| GOWS CREEK ROAD                 | Full length                                                                                                                                                                                                                                                                               |  |
| GREY STREET (NELSON<br>CREEK)   | Full length                                                                                                                                                                                                                                                                               |  |
| GREYMOUTH KOTUKU<br>ROAD        | from SH7 Kamaka intersection<br>for 3.4km only (Candlelight<br>Creek) DO NOT CROSS<br>Candlelight Creek Bridge<br>(Road ID 0939/03.41)                                                                                                                                                    |  |
| HART STREET                     | Full length                                                                                                                                                                                                                                                                               |  |
| HILTON STREET                   | Full length                                                                                                                                                                                                                                                                               |  |
| MAIN ROAD                       | Full length                                                                                                                                                                                                                                                                               |  |
| MATAI ROAD                      | Full length                                                                                                                                                                                                                                                                               |  |
| NELSON CREEK ROAD               | Full length                                                                                                                                                                                                                                                                               |  |
| NOTOWN ROAD                     | from SH7 Kamaka intersection<br>for 2.9km only (Ryan Creek).<br>DO NOT CROSS Ryan Creek<br>Bridge (Road ID 813/02.94)                                                                                                                                                                     |  |
| RED JACKS ROAD                  | Full length                                                                                                                                                                                                                                                                               |  |
| ROA ROAD                        | Full length                                                                                                                                                                                                                                                                               |  |
| TAYLORVILLE BLACKBALL<br>RD     | Full length                                                                                                                                                                                                                                                                               |  |
| TAYLORVILLE ROAD                | Full length                                                                                                                                                                                                                                                                               |  |
|                                 |                                                                                                                                                                                                                                                                                           |  |

**Grey District** 

Moana & Ruru & Te Kinga

Territorial AuthorityBoundary

| Page 11 of 19                |                                                                                                                                                                                                                                                                                                                        |  |
|------------------------------|------------------------------------------------------------------------------------------------------------------------------------------------------------------------------------------------------------------------------------------------------------------------------------------------------------------------|--|
| Road/Street Name             | Road/Street Extent                                                                                                                                                                                                                                                                                                     |  |
| AHAU STREET                  | Full length                                                                                                                                                                                                                                                                                                            |  |
| ARATIKA DRIVE                | Full length                                                                                                                                                                                                                                                                                                            |  |
| ARNOLD VALLEY ROAD           | Full length                                                                                                                                                                                                                                                                                                            |  |
| BLAIR ROAD                   | Full length                                                                                                                                                                                                                                                                                                            |  |
| Cashmere Bay Road            | from Lake Brunner Rd<br>intersection (Te Kinga) for<br>0.3km only (Crooked River<br>No.3). DO NOT CROSS<br>Crooked River No 3 Bridge<br>(Road ID 0804/0.33)                                                                                                                                                            |  |
| KOTUKU BELL HILL ROAD        | Full length                                                                                                                                                                                                                                                                                                            |  |
| LAKE BRUNNER ROAD<br>(NORTH) | from Moana township (end of<br>Arnold Valley Rd) for 10.6km<br>only (Crooked River No. 2) DO<br>NOT CROSS Crooked River No<br>2 Bridge (Road ID 0817/10.65)<br>Note: Crooked No 2 Bridge is a<br>marginal structure which can<br>sometimes be crossed subject<br>to a specific check. Refer<br>additional notes below. |  |

**Grey District** 

Rotomanu & Poerua

Legend

Bridges Not Permitted To Cross

Territorial Authority

Local Road

Page 12 of 19

| Page 12 of 19                    |                                                                                                                                                                                                                                                                                                                        |  |
|----------------------------------|------------------------------------------------------------------------------------------------------------------------------------------------------------------------------------------------------------------------------------------------------------------------------------------------------------------------|--|
| Road/Street Name                 | Road/Street Extent                                                                                                                                                                                                                                                                                                     |  |
| BELL HILL ROAD (SOUTH)           | from Lake Brunner Rd<br>intersection going North for<br>1.5km only (Puzzle Creek No<br>1). DO NOT CROSS Puzzle<br>Creek No 1 Bridge (Road ID<br>0907/1.57)                                                                                                                                                             |  |
| HODGEKINSON ROAD                 | from Station Rd intersection<br>for 1.6km only. (Brown River).<br>DO NOT CROSS Brown River<br>No 2 Bridge (Road ID<br>0803/01.75)                                                                                                                                                                                      |  |
| KUMARA INCHBONNIE<br>ROAD (EAST) | from Lake Brunner Rd<br>intersection for 11.6km only<br>(Carew Creek). DO NOT<br>CROSS Carew Creek Bridge<br>(Road ID 0814/19.76)                                                                                                                                                                                      |  |
| LAKE BRUNNER ROAD<br>(NORTH)     | from Moana township (end of<br>Arnold Valley Rd) for 10.6km<br>only (Crooked River No. 2) DO<br>NOT CROSS Crooked River No<br>2 Bridge (Road ID 0817/10.65)<br>Note: Crooked No 2 Bridge is a<br>marginal structure which can<br>sometimes be crossed subject<br>to a specific check. Refer<br>additional notes below. |  |
| LAKE BRUNNER ROAD<br>(SOUTH)     | from SH73 Jacksons<br>intersection for 20.9km only<br>(Crooked River No. 2). DO<br>NOT CROSS Crooked River No<br>2 Bridge (Road ID 0817/10.65)<br>Note: Crooked No 2 Bridge is a<br>marginal structure which can<br>sometimes be crossed subject<br>to a specific check. Refer<br>additional notes below.              |  |
| SHAFFREY ROAD                    | Full length                                                                                                                                                                                                                                                                                                            |  |
| STATION ROAD                     | Full length                                                                                                                                                                                                                                                                                                            |  |