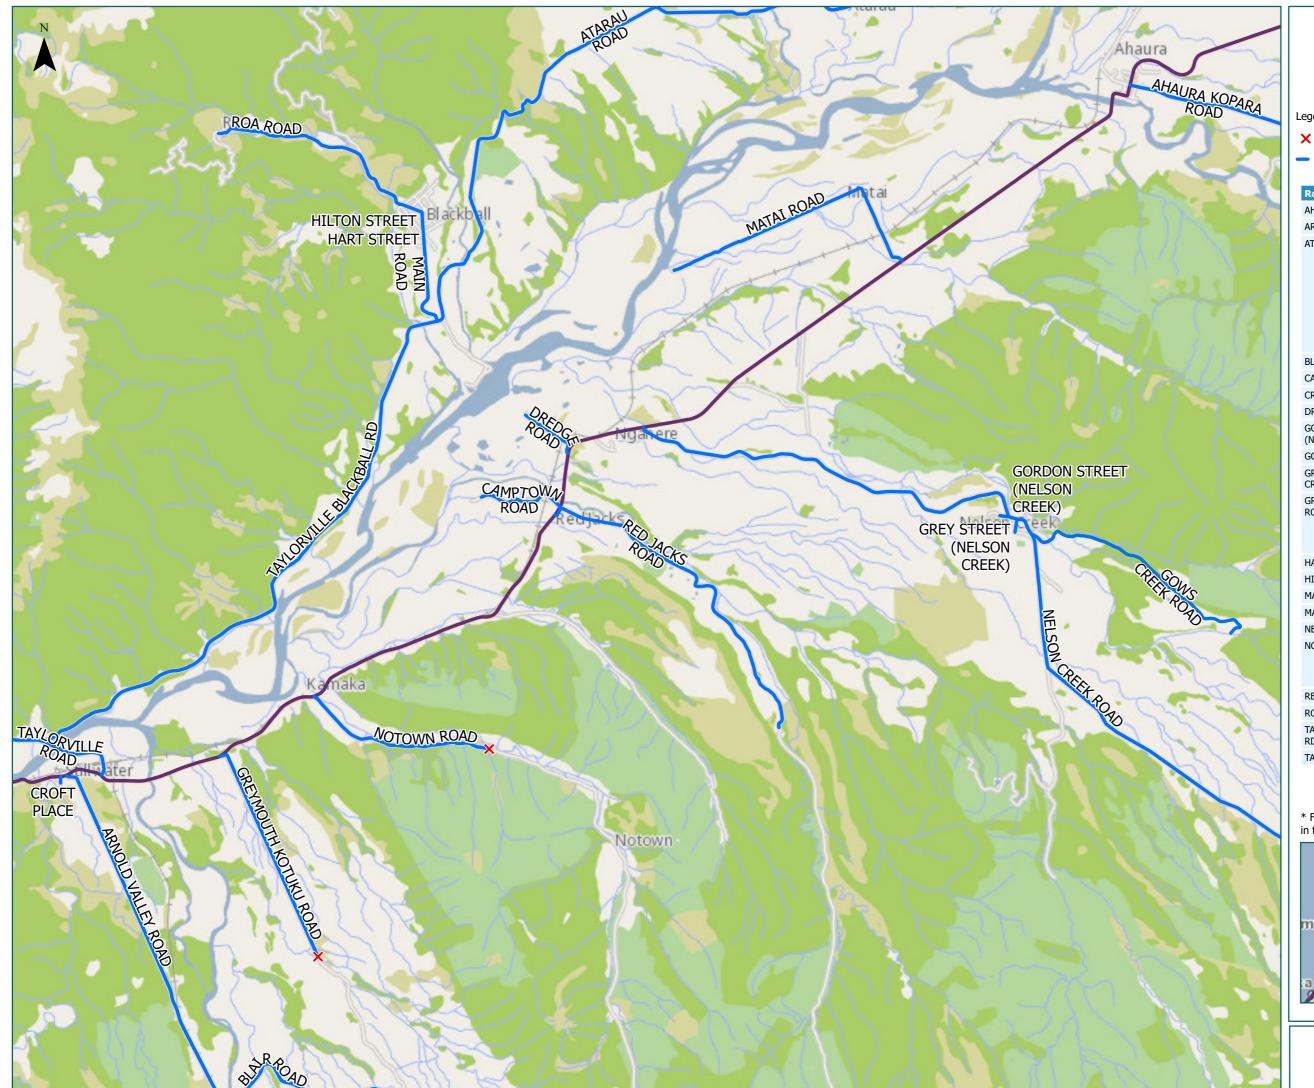

**Grey District** 

Kamaka & Ngahere & Ahaura

Bridges Not Permitted To Cross

Territorial AuthorityBoundary

Page 9 of 19

| Page 9 of 19                    |                                                                                                                                                                                                                                                                                           |  |
|---------------------------------|-------------------------------------------------------------------------------------------------------------------------------------------------------------------------------------------------------------------------------------------------------------------------------------------|--|
| Road/Street Name                | Road/Street Extent                                                                                                                                                                                                                                                                        |  |
| Ahaura Kopara Road              | Full length                                                                                                                                                                                                                                                                               |  |
| ARNOLD VALLEY ROAD              | Full length                                                                                                                                                                                                                                                                               |  |
| ATARAU ROAD                     | Note: Otututu/Rough River<br>Bridge is on the boundary with<br>Buller DC (2.5km from<br>Ikamatua) but is administered<br>and approved for travel by<br>Grey DC. Approval for the<br>remaining 2.5km length must<br>be obtained from Buller DC.<br>From Otututu/Rough River<br>Bridge (inc |  |
| BLAIR ROAD                      | Full length                                                                                                                                                                                                                                                                               |  |
| CAMPTOWN ROAD                   | Full length                                                                                                                                                                                                                                                                               |  |
| CROFT PLACE                     | Full length                                                                                                                                                                                                                                                                               |  |
| DREDGE ROAD                     | Full length                                                                                                                                                                                                                                                                               |  |
| GORDON STREET<br>(NELSON CREEK) | Full length                                                                                                                                                                                                                                                                               |  |
| GOWS CREEK ROAD                 | Full length                                                                                                                                                                                                                                                                               |  |
| GREY STREET (NELSON<br>CREEK)   | Full length                                                                                                                                                                                                                                                                               |  |
| GREYMOUTH KOTUKU<br>ROAD        | from SH7 Kamaka intersection<br>for 3.4km only (Candlelight<br>Creek) DO NOT CROSS<br>Candlelight Creek Bridge<br>(Road ID 0939/03.41)                                                                                                                                                    |  |
| HART STREET                     | Full length                                                                                                                                                                                                                                                                               |  |
| HILTON STREET                   | Full length                                                                                                                                                                                                                                                                               |  |
| MAIN ROAD                       | Full length                                                                                                                                                                                                                                                                               |  |
| MATAI ROAD                      | Full length                                                                                                                                                                                                                                                                               |  |
| NELSON CREEK ROAD               | Full length                                                                                                                                                                                                                                                                               |  |
| NOTOWN ROAD                     | from SH7 Kamaka intersection<br>for 2.9km only (Ryan Creek).<br>DO NOT CROSS Ryan Creek<br>Bridge (Road ID 813/02.94)                                                                                                                                                                     |  |
| RED JACKS ROAD                  | Full length                                                                                                                                                                                                                                                                               |  |
| ROA ROAD                        | Full length                                                                                                                                                                                                                                                                               |  |
| TAYLORVILLE BLACKBALL<br>RD     | Full length                                                                                                                                                                                                                                                                               |  |
| TAYLORVILLE ROAD                | Full length                                                                                                                                                                                                                                                                               |  |
|                                 |                                                                                                                                                                                                                                                                                           |  |