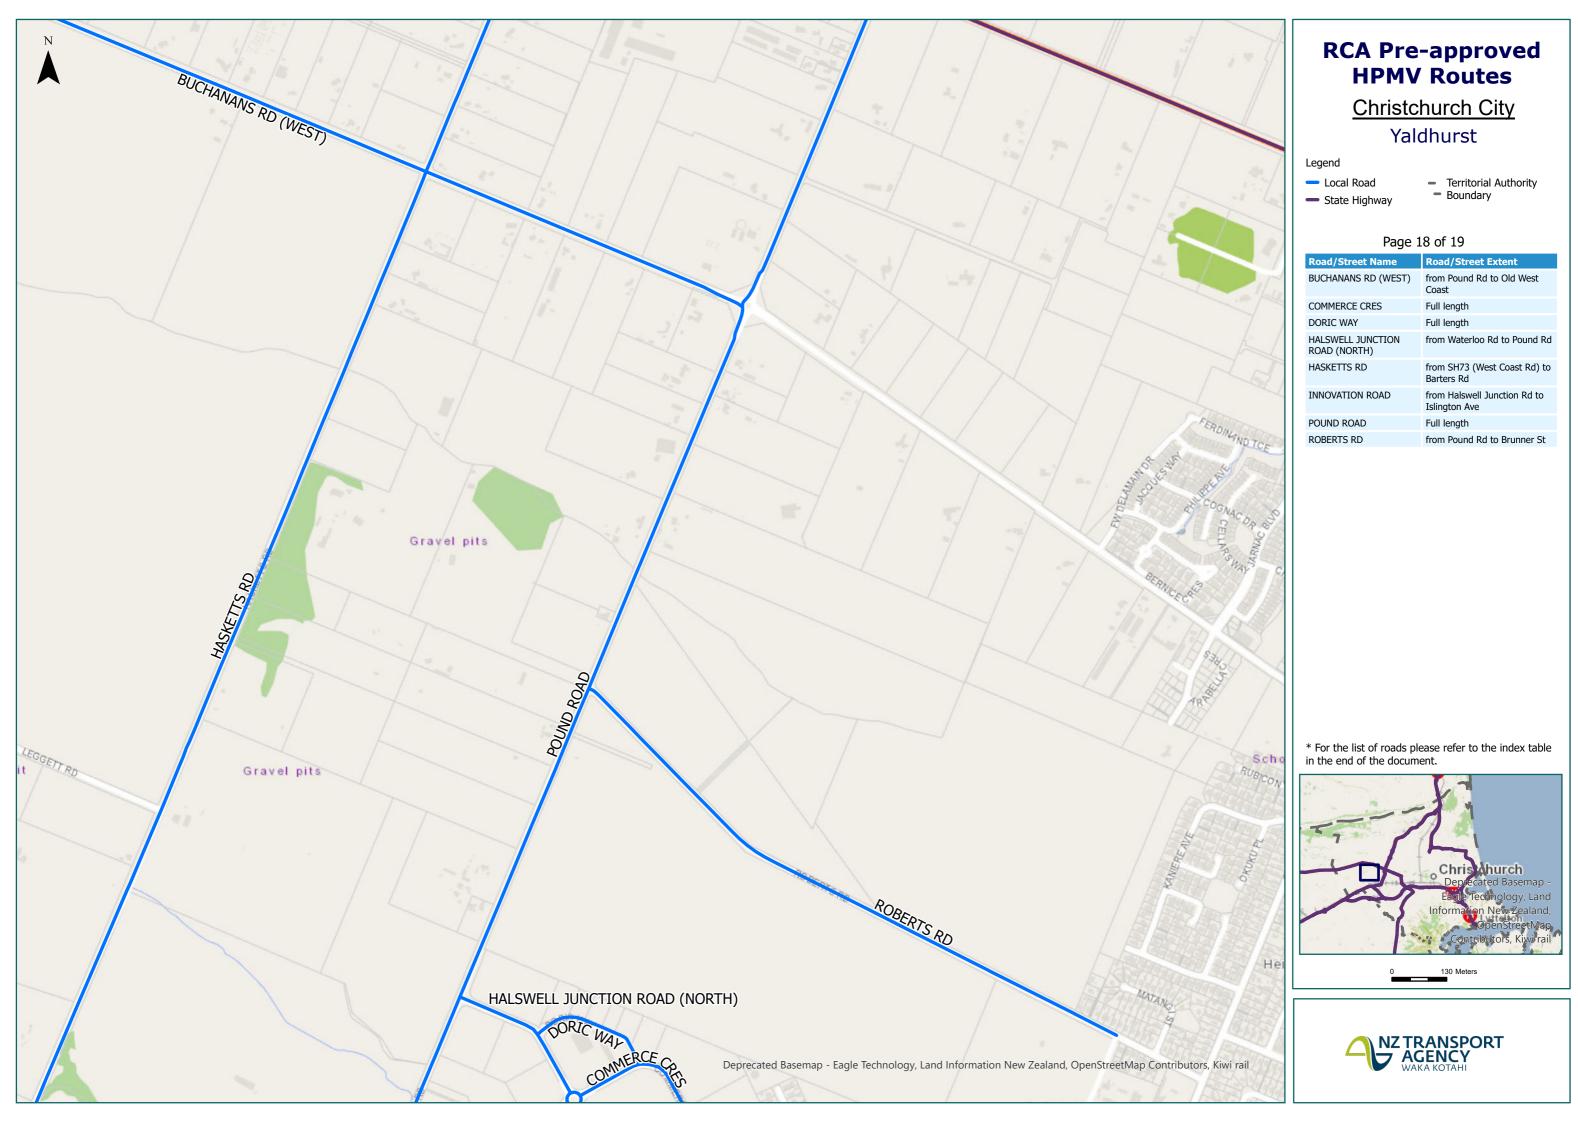

### Page 17 of 19

| Road/Street Name   | Road/Street Extent                                                                                         |
|--------------------|------------------------------------------------------------------------------------------------------------|
| BARTERS RD         | from Waterloo Rd to Hasketts<br>Rd/Maddisons Rd only                                                       |
| HASKETTS RD        | from SH73 (West Coast Rd) to Barters Rd                                                                    |
| KIRK RD            | from SH73 (West Coast Rd) to<br>Maddisons Rd only                                                          |
| MADDISONS RD       | from Dawsons Rd (Selwyn DC<br>Boundary) to Barters Rd                                                      |
| MARSHS RD (NORTH)  | from SH1 (Main South Rd) to<br>SH76 (Christchurch Southern<br>Motorway) (includes On/Off<br>Ramps to SH76) |
| MINERS RD          | from Old West Coast Rd to<br>SH73 (West Coast Rd)                                                          |
| NEWTONS RD         | from Dawsons Rd to Kirk Rd                                                                                 |
| POUND ROAD         | Full length                                                                                                |
| WATERLOO RD (WEST) | from Barters Rd to Brixton St only                                                                         |
|                    |                                                                                                            |