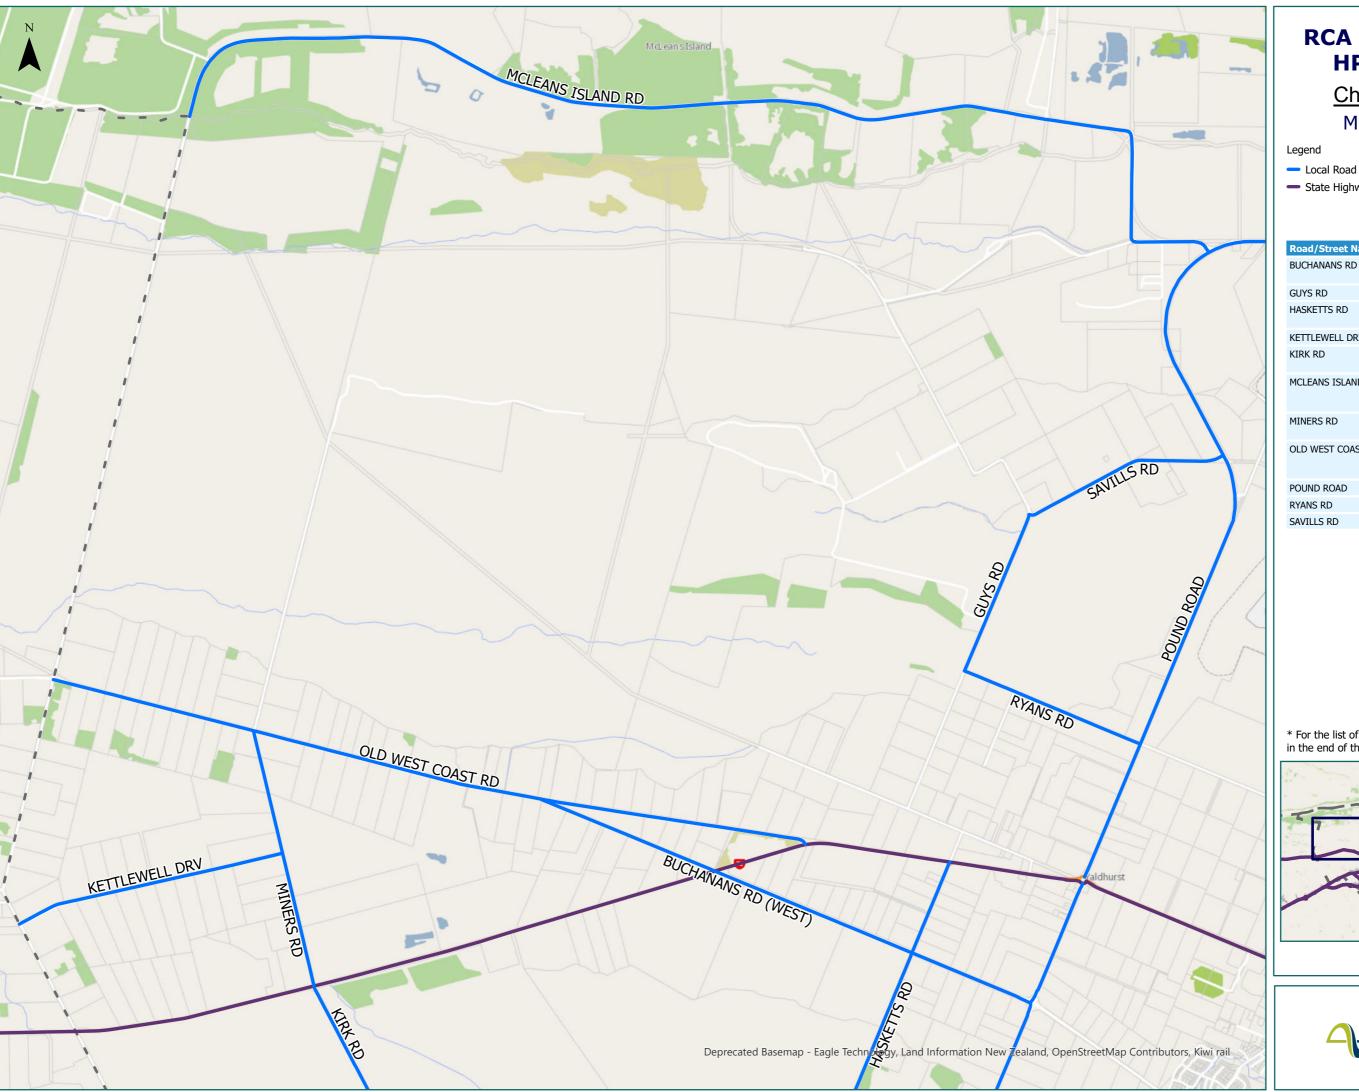

### Page 16 of 19

| Road/Street Name    | Road/Street Extent                                                     |
|---------------------|------------------------------------------------------------------------|
| BUCHANANS RD (WEST) | from Pound Rd to Old West<br>Coast                                     |
| GUYS RD             | from Savills Rd to Ryans Rd                                            |
| HASKETTS RD         | from SH73 (West Coast Rd) to<br>Barters Rd                             |
| KETTLEWELL DRV      | Full length                                                            |
| KIRK RD             | from SH73 (West Coast Rd) to<br>Maddisons Rd only                      |
| MCLEANS ISLAND RD   | from SH1 (Johns Rd) to<br>Chattertons Rd (Selwyn DC<br>Boundary)       |
| MINERS RD           | from Old West Coast Rd to<br>SH73 (West Coast Rd)                      |
| OLD WEST COAST RD   | from SH73 (West Coast Rd) to<br>Chattertons Rd (Selwyn DC<br>boundary) |
| POUND ROAD          | Full length                                                            |
| RYANS RD            | from Guys Rd to Grays Rd only                                          |
| SAVILLS RD          | Full length                                                            |