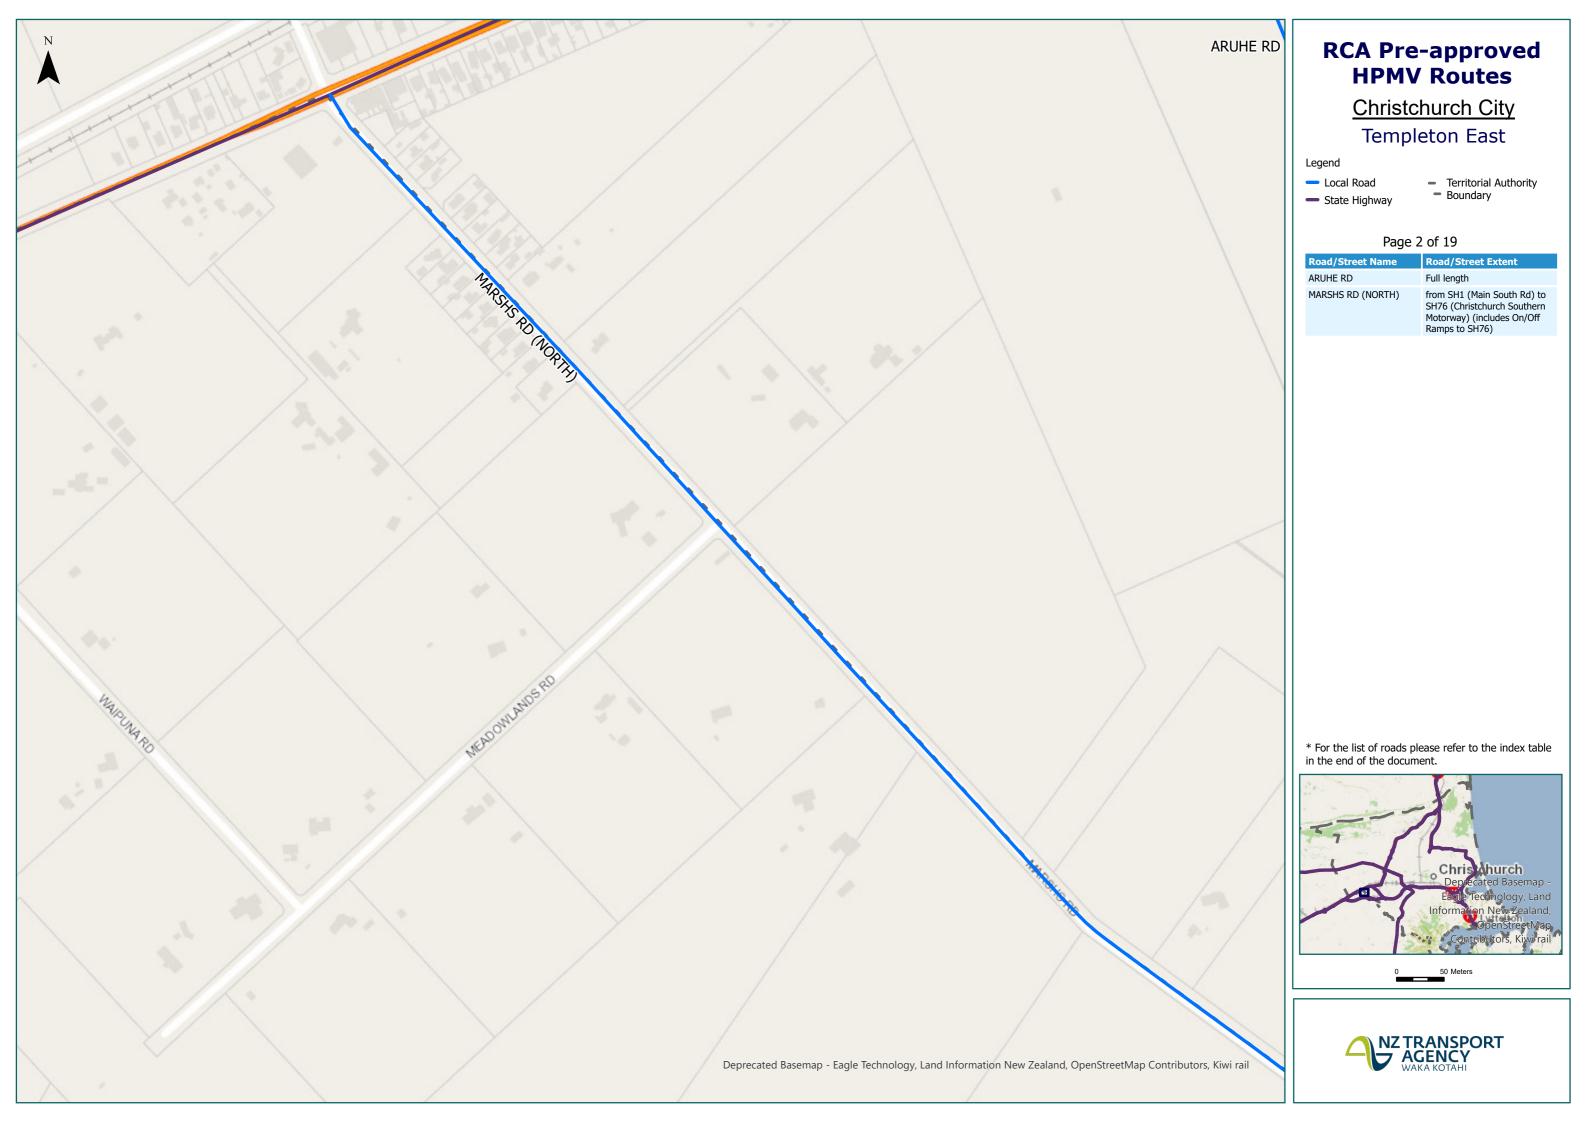

**Christchurch City** South Hornby Industry Zone

Territorial Authority

Page 3 of 19

| Road/Street Name                  | Road/Street Extent                                                                                         |
|-----------------------------------|------------------------------------------------------------------------------------------------------------|
| ANCHORAGE RD                      | Full length                                                                                                |
| ARUHE RD                          | Full length                                                                                                |
| BRANSTON ST                       | from Halswell Junction Rd to<br>Boston Ave only - NO ACCESS<br>to Amyes Rd