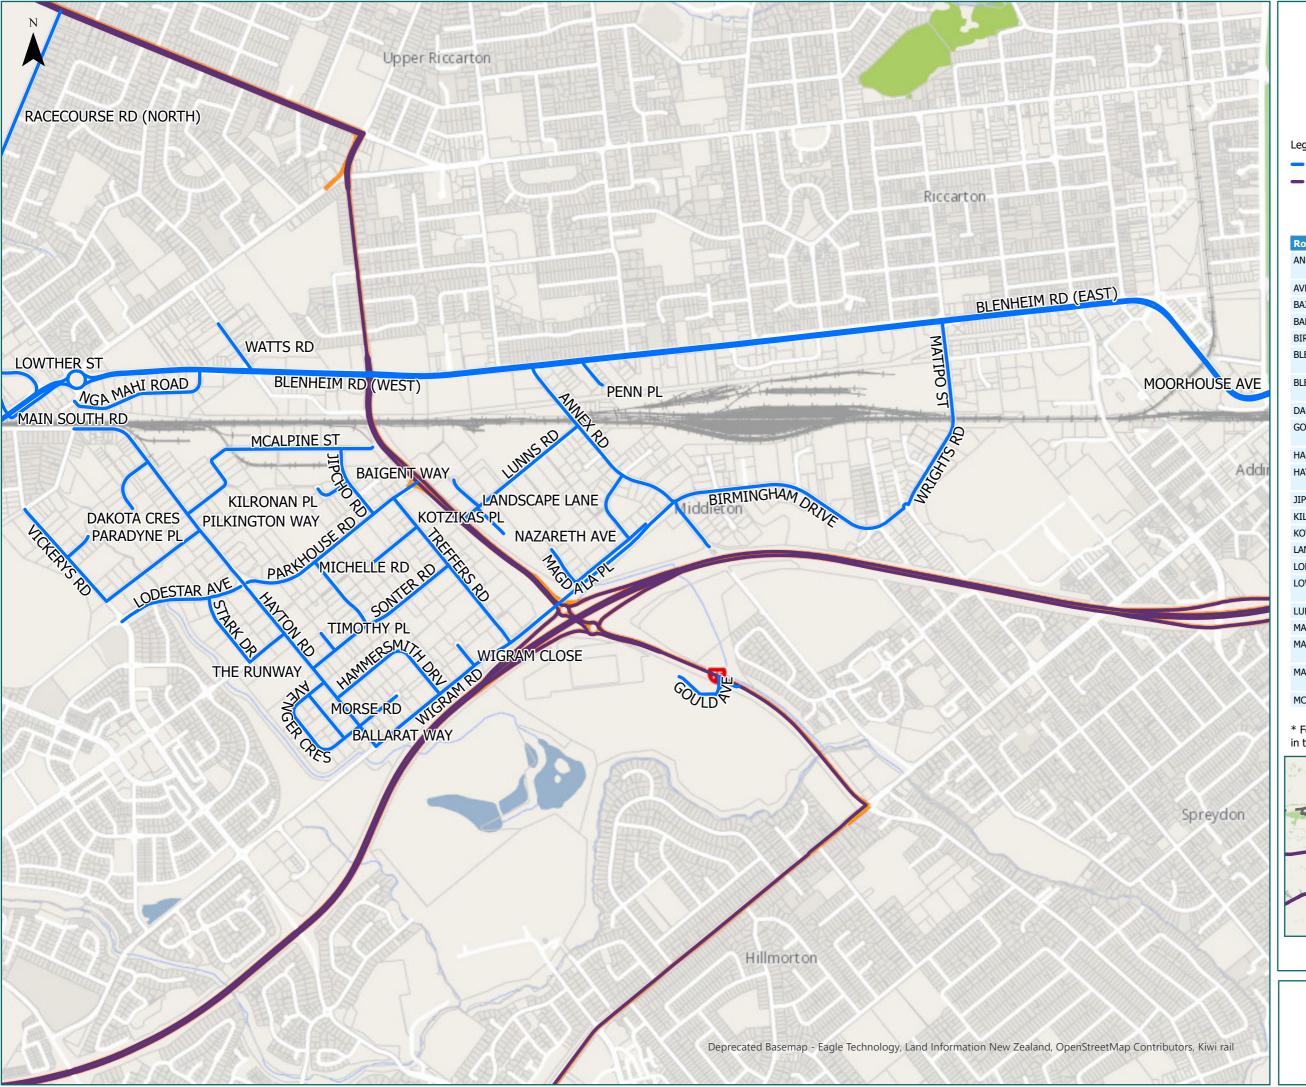

**Christchurch City** Wigram & Middleton

Local Road

Territorial Authority

Boundary State Highway

### Page 6 of 19

| Road/Street Name   | Road/Street Extent                                         |
|--------------------|------------------------------------------------------------|
| ANNEX RD           | from Blenheim Rd to<br>Birmingham Dr                       |
| AVENGER CRES       | Full length                                                |
| BAIGENT WAY        | Full length                                                |
| Ballarat way       | Full length                                                |
| BIRMINGHAM DRIVE   | Full length                                                |
| BLENHEIM RD (EAST) | from Moorhouse Ave to Matipo<br>St (West Bound only)       |
| BLENHEIM RD (WEST) | from Main South Rd to Matipo<br>St                         |
| DAKOTA CRES        | Full length                                                |
| GOULD AVE          | from SH75 (Curletts Rd) to<br>Canterbury Agricultural Park |
| HAMMERSMITH DRV    | Full length                                                |
| HAYTON RD          | from Wigram Rd to<br>Washbournes Rd                        |
| JIPCHO RD          | Full length                                                |
| KILRONAN PL        | Full length                                                |
| KOTZIKAS PL        | Full length                                                |
| LANDSCAPE LANE     | Full length                                                |
| LODESTAR AVE       | from Hayton Rd to Vickerys Rd                              |
| LOWTHER ST         | from Racecourse Rd to Main South Rd                        |
| LUNNS RD           | Full length                                                |
| Magdala Pl         | Full length                                                |
| MAIN SOUTH RD      | from SH1 (Carmen Rd) to<br>Blenheim Rd                     |
| MATIPO ST          | from Blenheim Rd to Wrights Rd                             |
| MCALPINE ST        | Full length                                                |