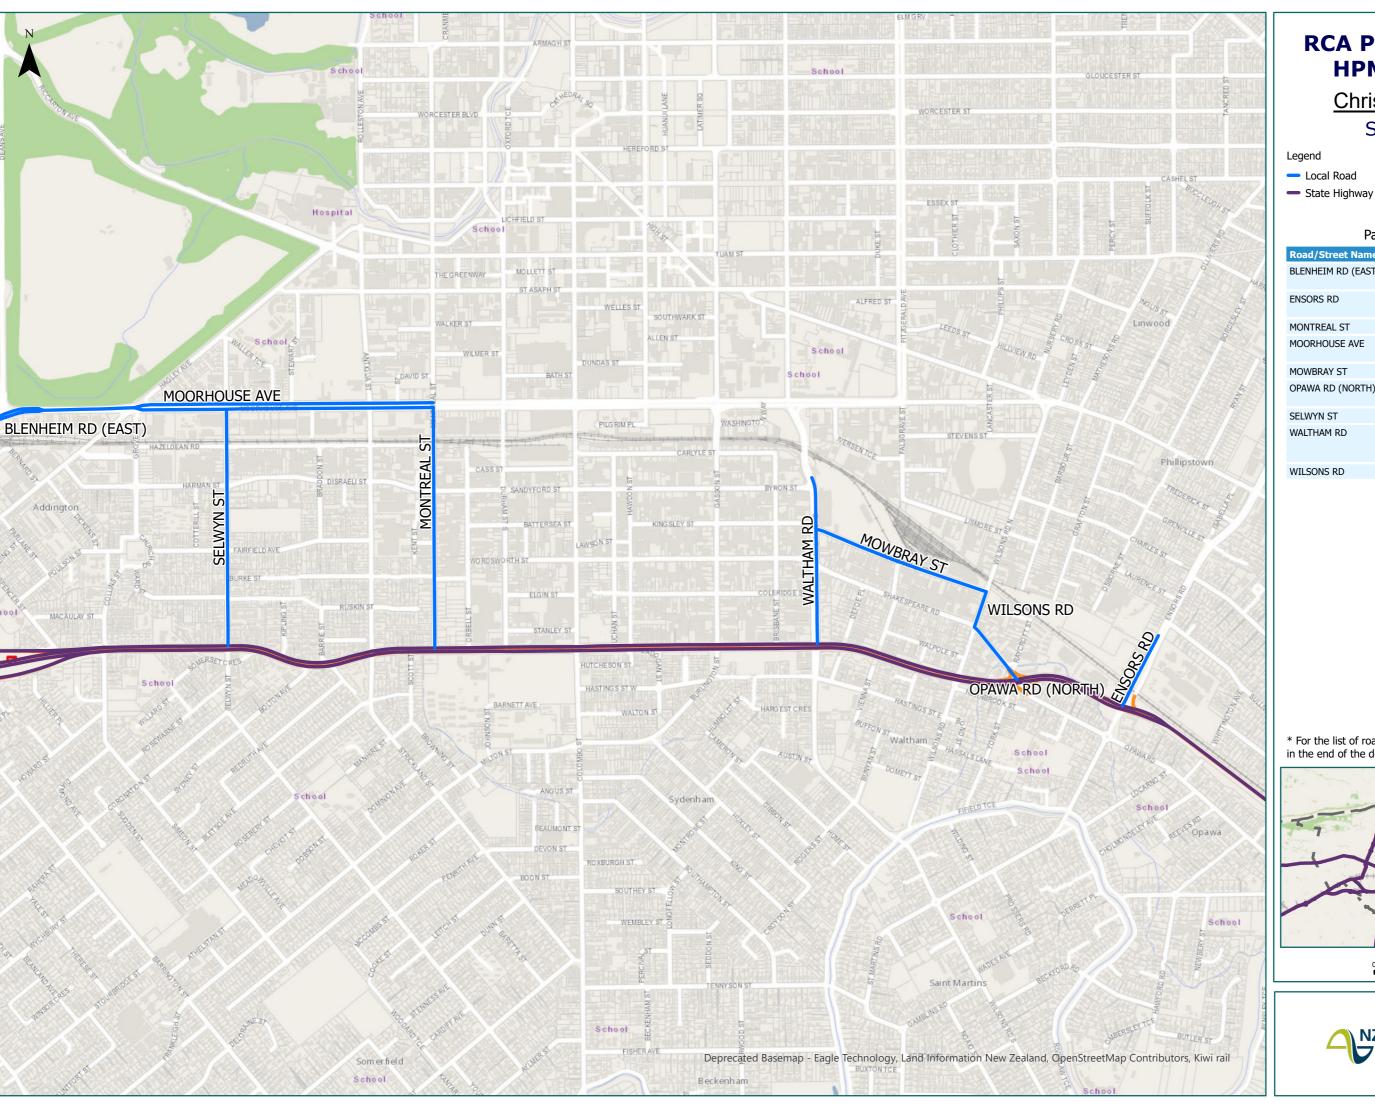

## **Christchurch City** Sydenham

#### Legend

Local Road

 Territorial Authority Boundary

### Page 7 of 19

| Road/Street Name   | Road/Street Extent                                                       |
|--------------------|--------------------------------------------------------------------------|
| BLENHEIM RD (EAST) | from Moorhouse Ave to Matipo<br>St (West Bound only)                     |
| ENSORS RD          | from SH76 to 127 Ensors Rd<br>(FH Depot)                                 |
| MONTREAL ST        | from SH76 to Moorhouse Ave                                               |
| MOORHOUSE AVE      | from Montreal St to Blenheim Rd                                          |
| MOWBRAY ST         | Full length                                                              |
| OPAWA RD (NORTH)   | from SH76 (Brougham St) to<br>Wilsons Rd North                           |
| SELWYN ST          | from SH76 to Moorhouse Ave                                               |
| WALTHAM RD         | from SH76 (Brougham St) to<br>240a Waltham Rd, (Fletcher<br>Reinforcing) |
| WILSONS RD         | from Opawa Rd to Mowbray St                                              |