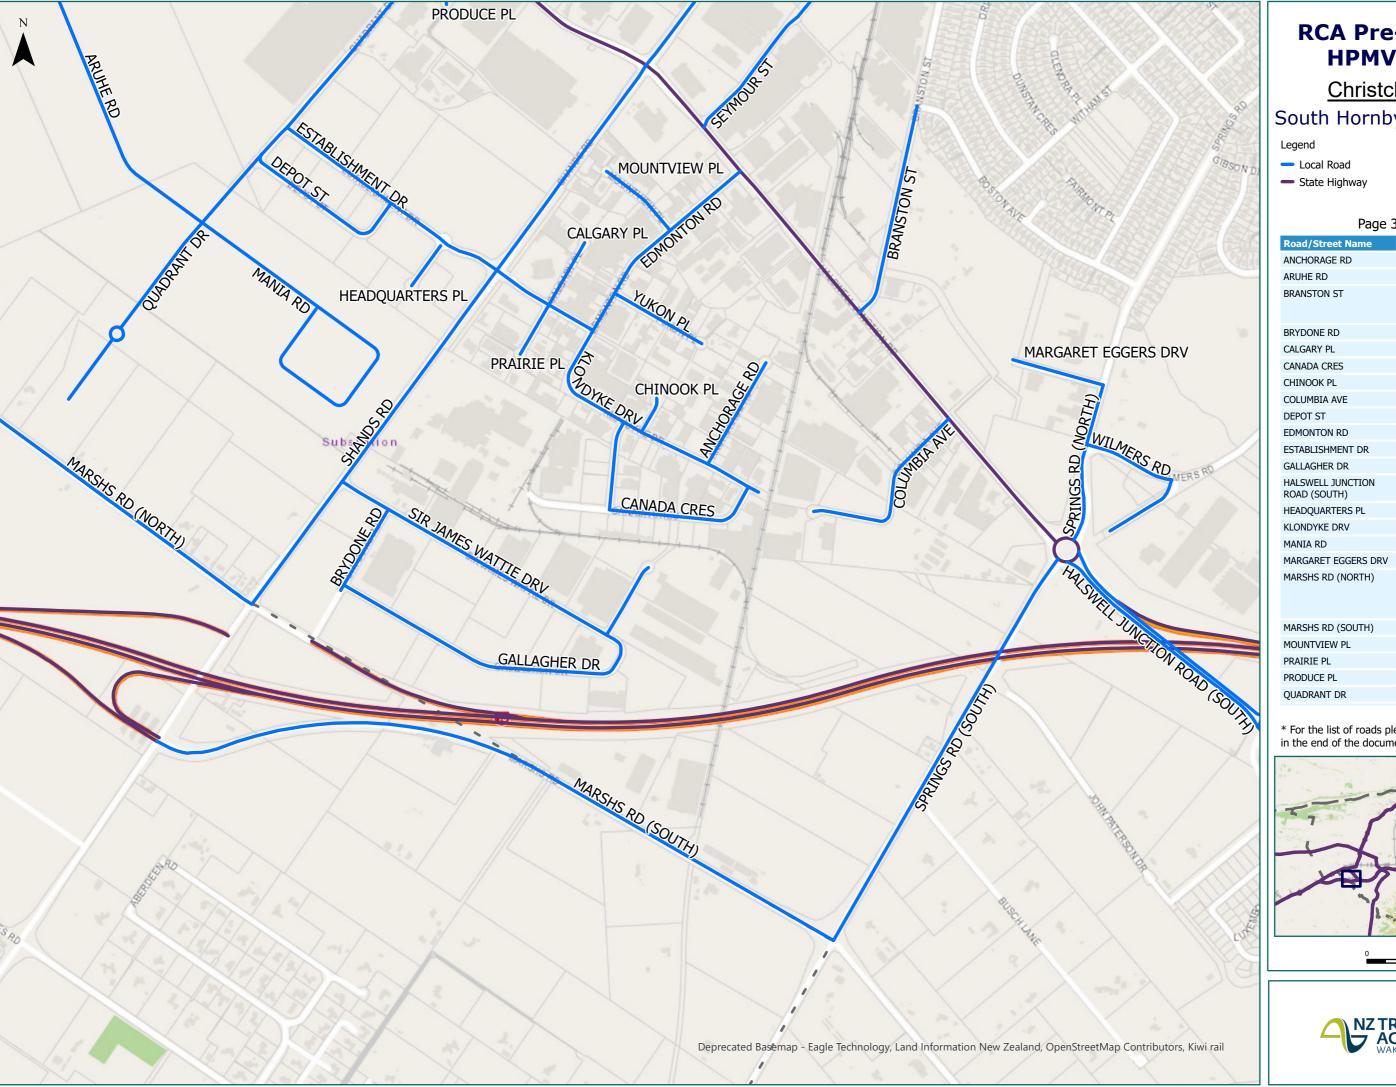

**Christchurch City** South Hornby Industry Zone

Territorial Authority

Page 3 of 19

| Road/Street Name                  | Road/Street Extent                                                                                         |
|-----------------------------------|------------------------------------------------------------------------------------------------------------|
| ANCHORAGE RD                      | Full length                                                                                                |
| ARUHE RD                          | Full length                                                                                                |
| BRANSTON ST                       | from Halswell Junction Rd to<br>Boston Ave only - NO ACCESS<br>to Amyes Rd                                 |
| BRYDONE RD                        | Full length                                                                                                |
| CALGARY PL                        | Full length                                                                                                |
| CANADA CRES                       | Full length                                                                                                |
| CHINOOK PL                        | Full length                                                                                                |
| COLUMBIA AVE                      | Full length                                                                                                |
| DEPOT ST                          | Full length                                                                                                |
| EDMONTON RD                       | Full length                                                                                                |
| ESTABLISHMENT DR                  | Full length                                                                                                |
| GALLAGHER DR                      | Full length                                                                                                |
| HALSWELL JUNCTION<br>ROAD (SOUTH) | from SH1 (Main South Rd) to<br>SH75 (Halswell Rd)                                                          |
| HEADQUARTERS PL                   | Full length                                                                                                |
| KLONDYKE DRV                      | Full length                                                                                                |
| MANIA RD                          | Full length                                                                                                |
| MARGARET EGGERS DRV               | Full length                                                                                                |
| MARSHS RD (NORTH)                 | from SH1 (Main South Rd) to<br>SH76 (Christchurch Southern<br>Motorway) (includes On/Off<br>Ramps to SH76) |
| MARSHS RD (SOUTH)                 | from Shands Rd to Springs Rd                                                                               |
| MOUNTVIEW PL                      | Full length                                                                                                |
| PRAIRIE PL                        | Full length                                                                                                |
| PRODUCE PL                        | Full length                                                                                                |
| QUADRANT DR                       | Full length                                                                                                |