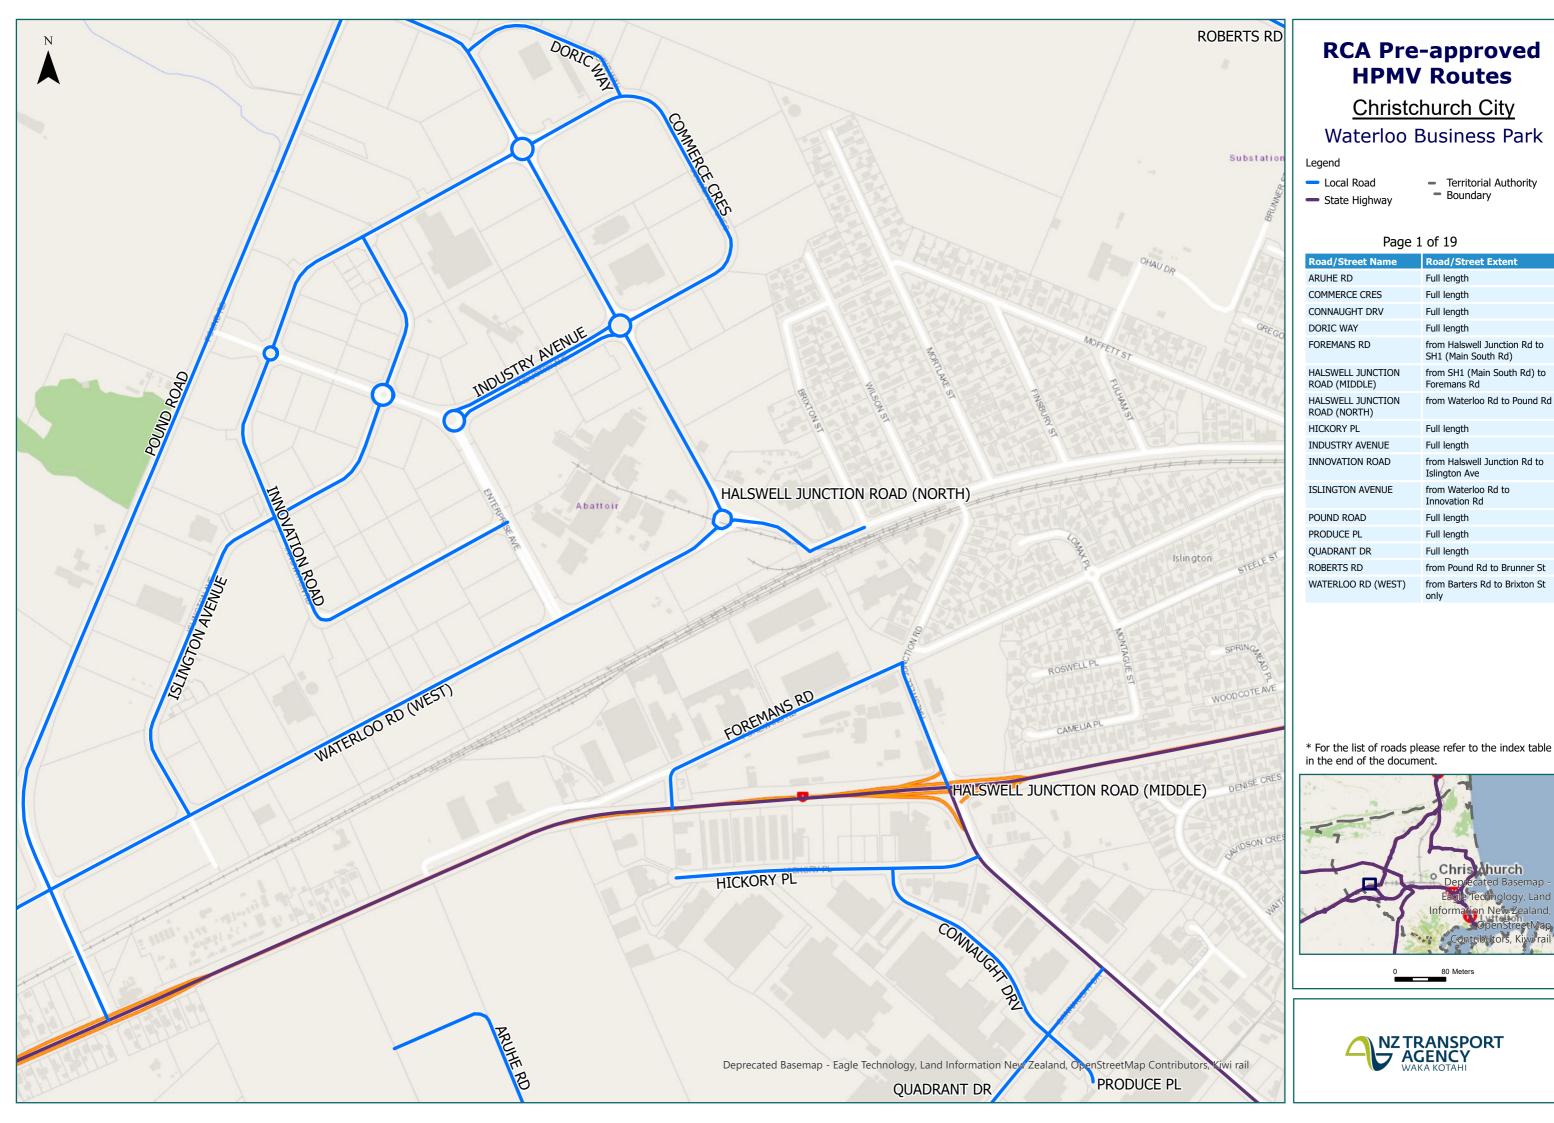

**Christchurch City** South Hornby Industry Zone

Territorial Authority

Page 3 of 19

| Road/Street Name                  | Road/Street Extent                                                                                         |
|-----------------------------------|------------------------------------------------------------------------------------------------------------|
| ANCHORAGE RD                      | Full length                                                                                                |
| ARUHE RD                          | Full length                                                                                                |
| BRANSTON ST                       | from Halswell Junction Rd to<br>Boston Ave only - NO ACCESS<br>to Amyes Rd