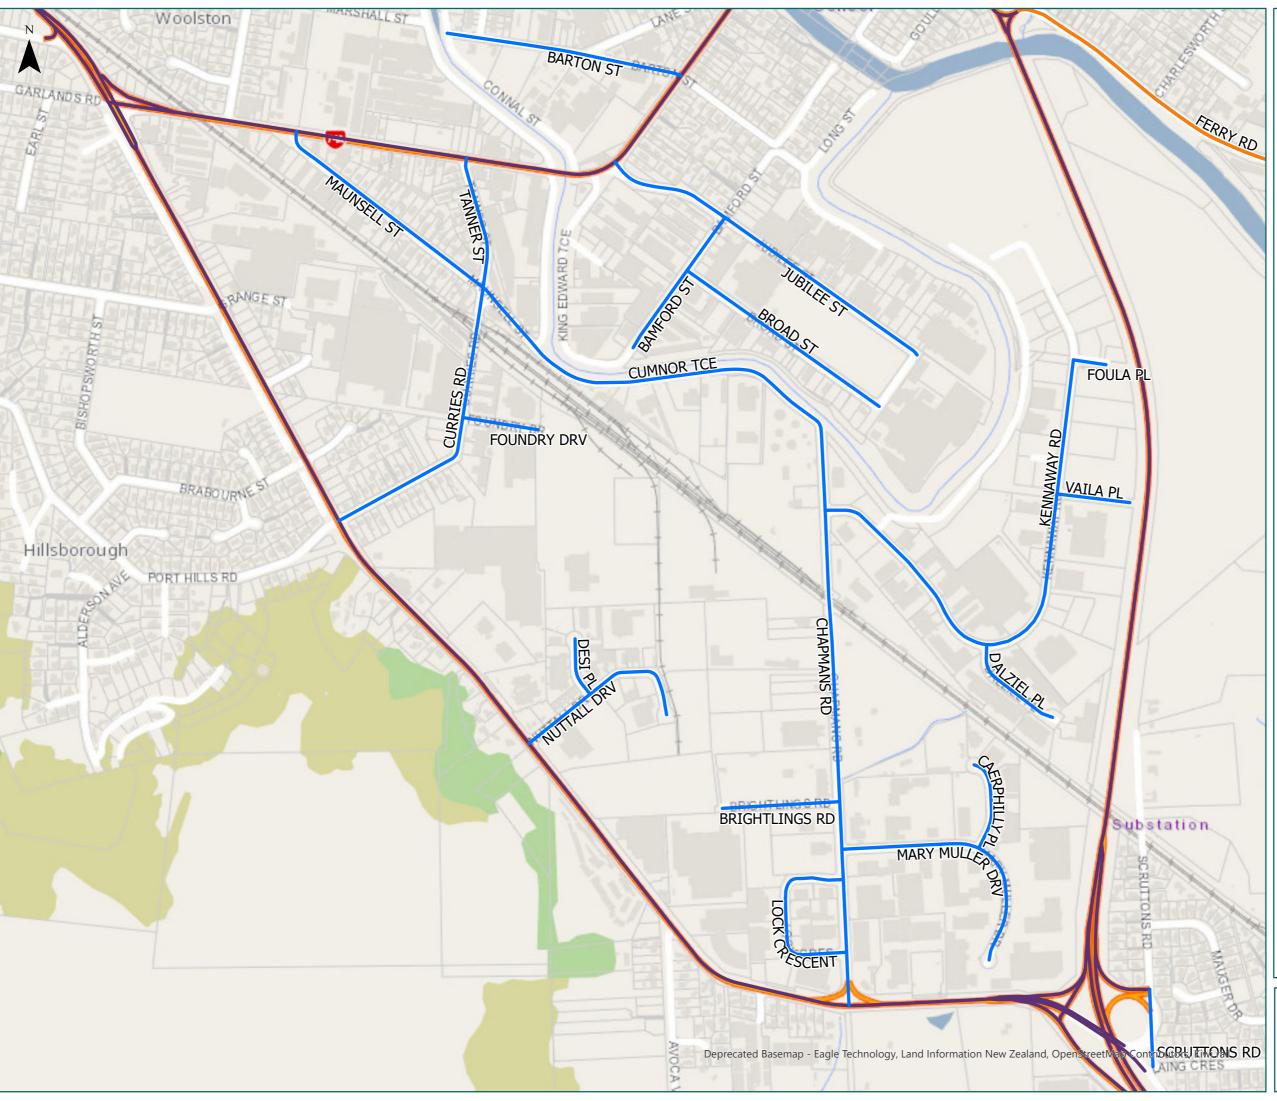

### Page 8 of 19

| Road/Street Name Road/Street Extent |                                                                                     |  |
|-------------------------------------|-------------------------------------------------------------------------------------|--|
|                                     |                                                                                     |  |
| BAMFORD ST                          | from Jubilee St to King Edward<br>Tce                                               |  |
| BARTON ST                           | from SH74A (Garlands Rd) to<br>Connal St (No Access to<br>Connal St)                |  |
| BRIGHTLINGS RD                      | Full length                                                                         |  |
| BROAD ST                            | Full length                                                                         |  |
| CAERPHILLY PL                       | Full length                                                                         |  |
| CHAPMANS RD                         | Full length                                                                         |  |
| CUMNOR TCE                          | from Chapmans Rd to<br>Maunsell St                                                  |  |
| CURRIES RD                          | Full length                                                                         |  |
| DALZIEL PL                          | Full length                                                                         |  |
| DESI PL                             | Full length                                                                         |  |
| FERRY RD                            | from SH74A (Rutherford St) to Main Rd                                               |  |
| Foula PL                            | Full length                                                                         |  |
| FOUNDRY DRV                         | Full length                                                                         |  |
| JUBILEE ST                          | Full length                                                                         |  |
| KENNAWAY RD                         | Full length                                                                         |  |
| LOCK CRESCENT                       | Full length                                                                         |  |
| MARY MULLER DRV                     | Full length                                                                         |  |
| MAUNSELL ST                         | from SH74A (Garlands Rd) to Cumnor Tce                                              |  |
| NUTTALL DRV                         | Full length                                                                         |  |
| SCRUTTONS RD                        | from SH76 (Port Hills Rd) to<br>SH74 (Tunnel Rd) (Includes<br>On/Off Ramps to SH74) |  |
| TANNER ST                           | Full length                                                                         |  |
| VAILA PL                            | Full length                                                                         |  |