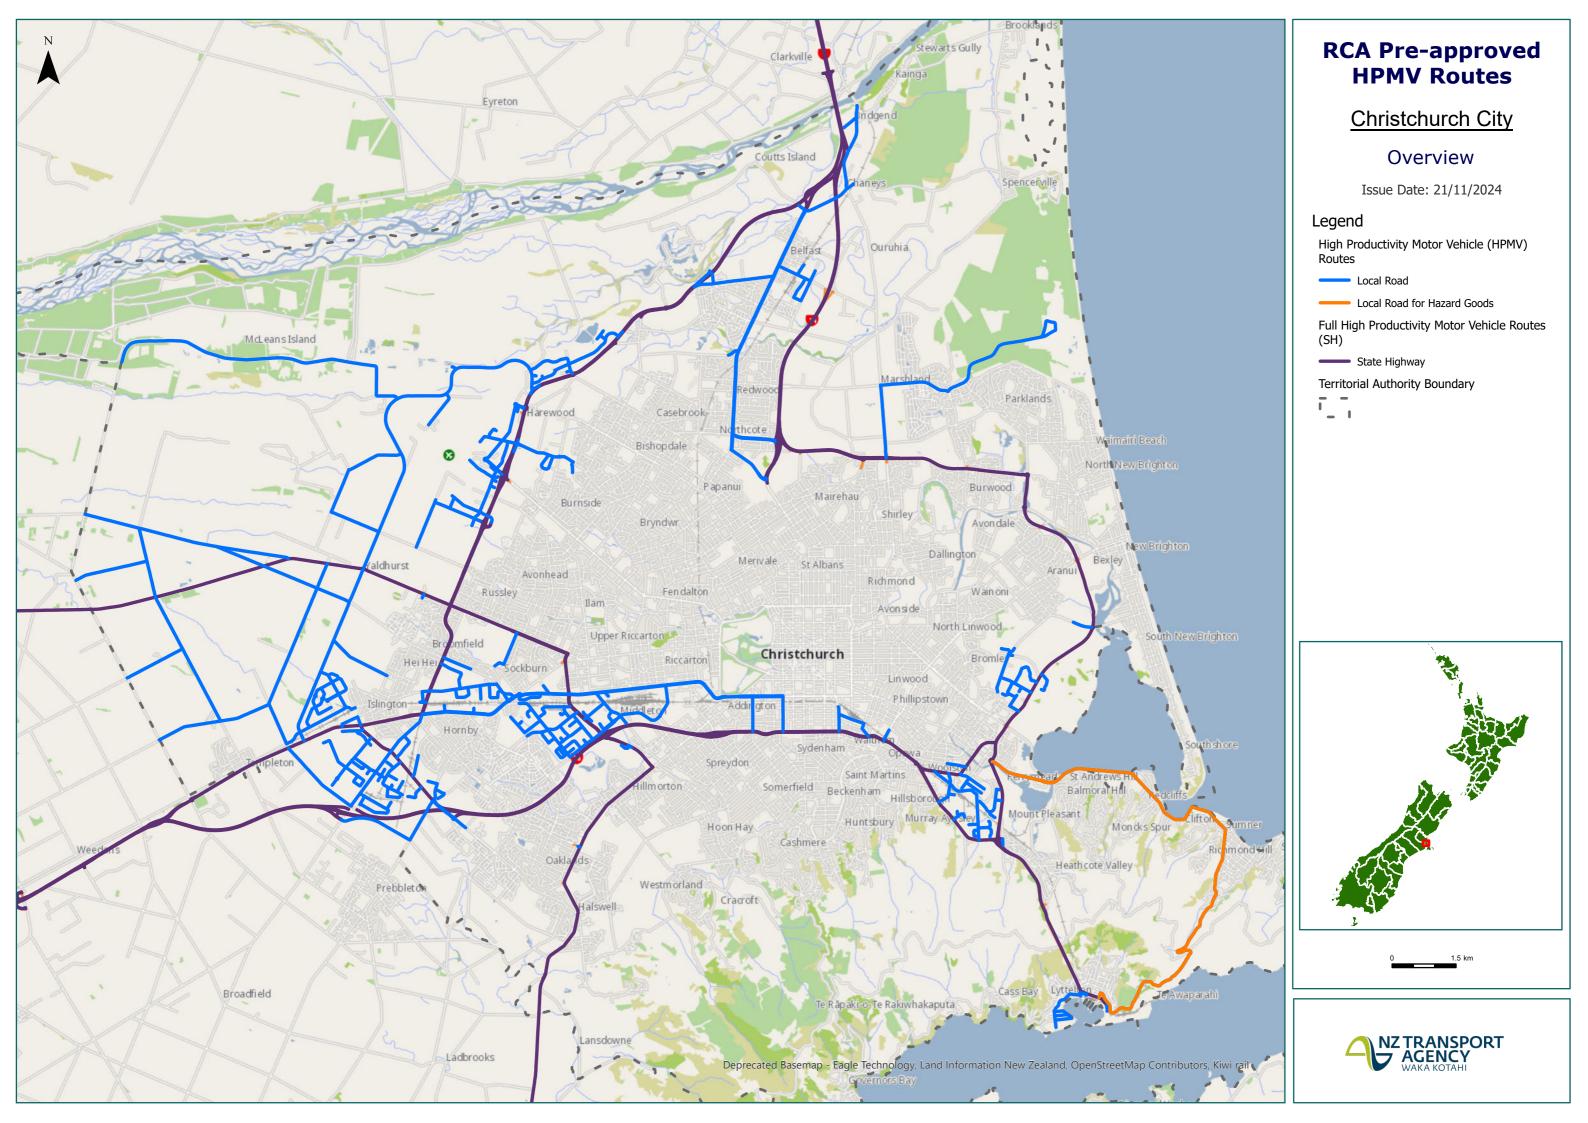

**Christchurch City** South Hornby Industry Zone

Territorial Authority

Page 3 of 19

| Road/Street Name                  | Road/Street Extent                                                                                         |
|-----------------------------------|------------------------------------------------------------------------------------------------------------|
| ANCHORAGE RD                      | Full length                                                                                                |
| ARUHE RD                          | Full length                                                                                                |
| BRANSTON ST                       | from Halswell Junction Rd to<br>Boston Ave only - NO ACCESS<br>to Amyes Rd