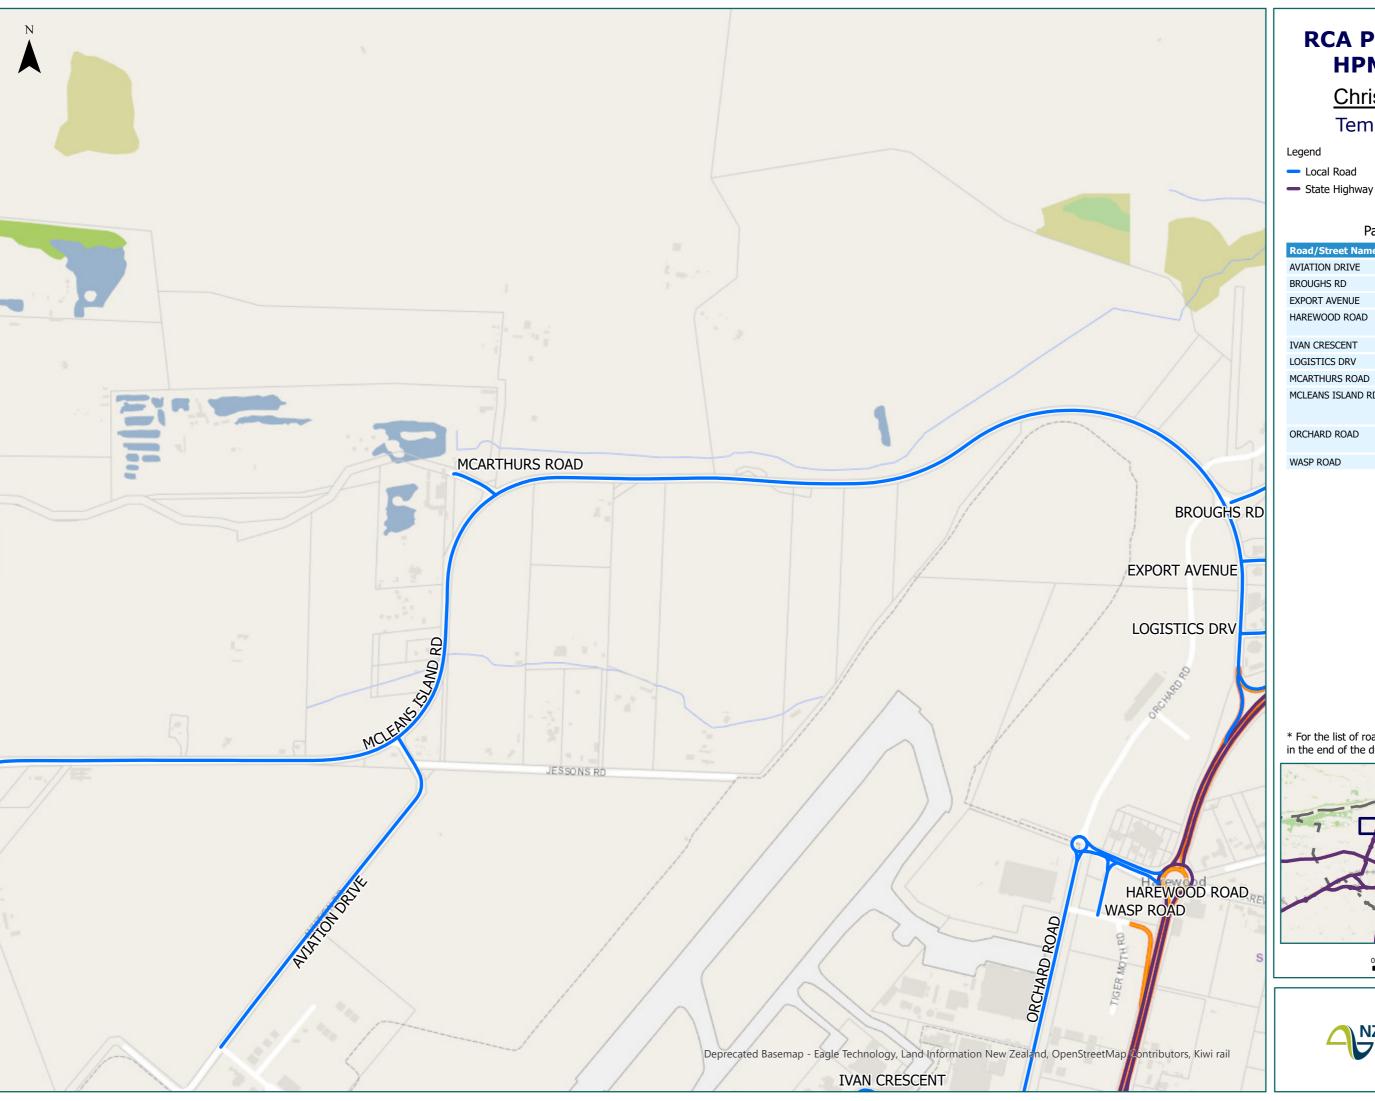

## **Christchurch City** Harewood

#### Legend

Local Road

Territorial Authority

State Highway

Boundary

### Page 13 of 19

| Road/Street Name  | Road/Street Extent                                               |
|-------------------|------------------------------------------------------------------|
| BROUGHS RD        | Full length                                                      |
| EXPORT AVENUE     | Full length                                                      |
| GREYWACKE RD      | Full length                                                      |
| HAREWOOD ROAD     | from SH1 (Johns Rd) to<br>Orchard Rd                             |
| JET PL            | Full length                                                      |
| KORU LN           | Full length                                                      |
| LAKES WAY         | Full length                                                      |
| LAKESIDE PL       | Full length                                                      |
| LOGISTICS DRV     | Full length                                                      |
| MCLEANS ISLAND RD | from SH1 (Johns Rd) to<br>Chattertons Rd (Selwyn DC<br>Boundary) |
| NATHAN PL         | Full length                                                      |
| ORCHARD ROAD      | from Harewood Rd to<br>Memorial Ave                              |
| OUTLOOK PL        | Full length                                                      |
| SAWYERS ARMS RD   | from SH1 (Johns Rd) to<br>Broughs Rd                             |
| WASP ROAD         | Full length                                                      |