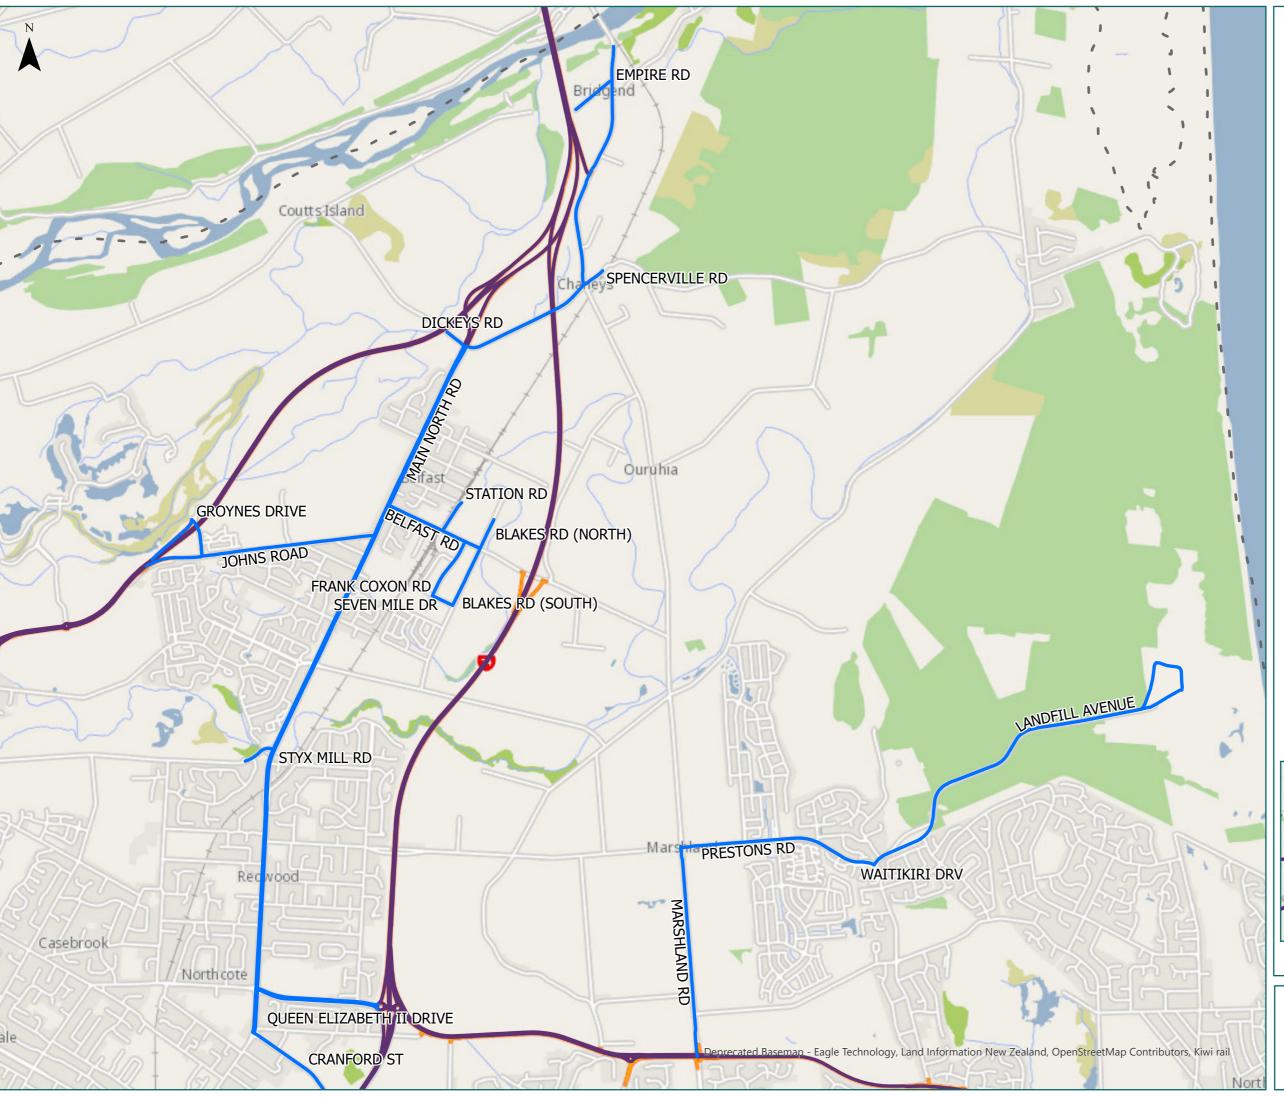

# Christchurch City Belfast & Redwood

Legend

Local Road

Territorial Authority

State Highway
 Boundary

### Page 12 of 19

| . 4.90 -                    | 0                                                                                          |
|-----------------------------|--------------------------------------------------------------------------------------------|
| Road/Street Name            | Road/Street Extent                                                                         |
| BELFAST RD                  | from Main North Rd to Blakes<br>Rd only - NO ACCESS to SH74<br>CNC                         |
| BLAKES RD (NORTH)           | from Belfast Rd to Freezing works only                                                     |
| BLAKES RD (SOUTH)           | from Belfast to Frank Coxon Dr                                                             |
| CRANFORD ST                 | from Main North Rd to SH74<br>Roundabout                                                   |
| DICKEYS RD                  | from Main North Rd to No. 11<br>Dickeys Rd only (Stoneyhurst<br>Sawmilling Co)             |
| EMPIRE RD                   | Full length                                                                                |
| Frank Coxon RD              | Full length                                                                                |
| GROYNES DRIVE               | from SH1 (Johns Rd) to Johns Rd (Non SH)                                                   |
| JOHNS ROAD                  | from SH1 (Johns Rd) to Main<br>North Rd                                                    |
| LANDFILL AVENUE             | Full length                                                                                |
| MAIN NORTH RD               | from Waimkariri DC Boundary<br>to Cranford St (includes On/<br>Off Ramps to SH1 (Johns Rd) |
| MARSHLAND RD                | from SH74 to Prestons Rd                                                                   |
| PRESTONS RD                 | from Marshland Rd to Waitiki<br>Rd                                                         |
| QUEEN ELIZABETH II<br>DRIVE | from Main North Rd to SH74<br>(Northern Arterial) (includes<br>On/Off Ramps to SH74)       |
| SEVEN MILE DR               | Full length                                                                                |
| SPENCERVILLE RD             | from Marshalnds Rd to 25A<br>Spencerville Rd                                               |
| STATION RD                  | Full length                                                                                |
|                             |                                                                                            |