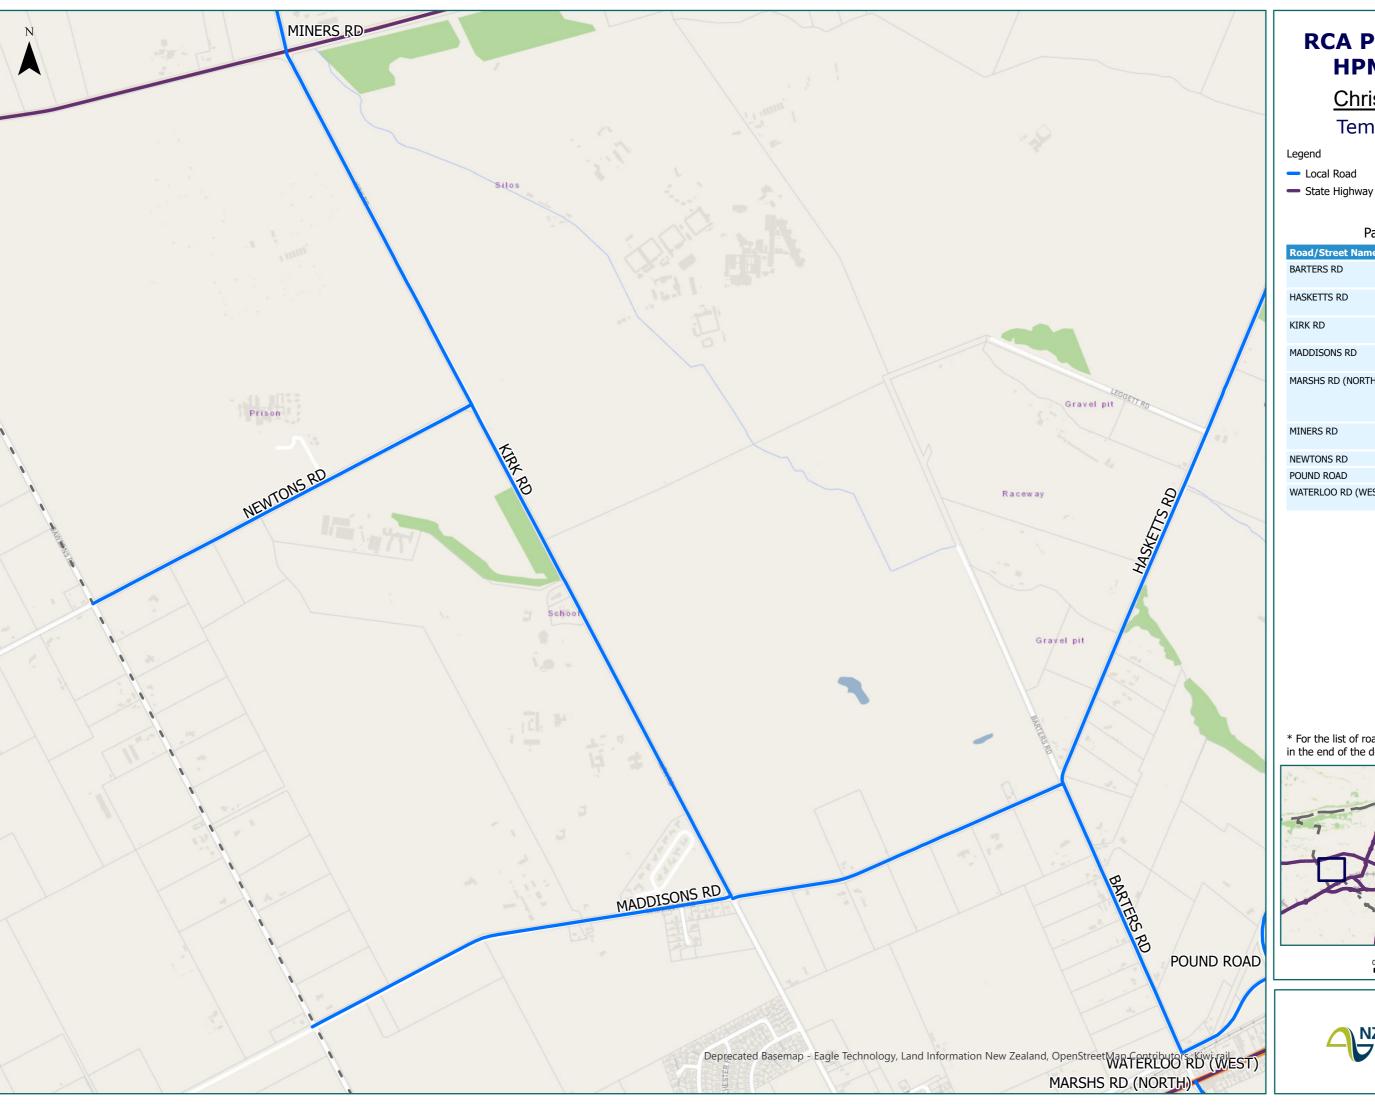

### Page 17 of 19

| Road/Street Name   | Road/Street Extent                                                                                         |
|--------------------|------------------------------------------------------------------------------------------------------------|
| BARTERS RD         | from Waterloo Rd to Hasketts<br>Rd/Maddisons Rd only                                                       |
| HASKETTS RD        | from SH73 (West Coast Rd) to Barters Rd                                                                    |
| KIRK RD            | from SH73 (West Coast Rd) to<br>Maddisons Rd only                                                          |
| MADDISONS RD       | from Dawsons Rd (Selwyn DC<br>Boundary) to Barters Rd                                                      |
| MARSHS RD (NORTH)  | from SH1 (Main South Rd) to<br>SH76 (Christchurch Southern<br>Motorway) (includes On/Off<br>Ramps to SH76) |
| MINERS RD          | from Old West Coast Rd to<br>SH73 (West Coast Rd)                                                          |
| NEWTONS RD         | from Dawsons Rd to Kirk Rd                                                                                 |
| POUND ROAD         | Full length                                                                                                |
| WATERLOO RD (WEST) | from Barters Rd to Brixton St only                                                                         |
|                    |                                                                                                            |