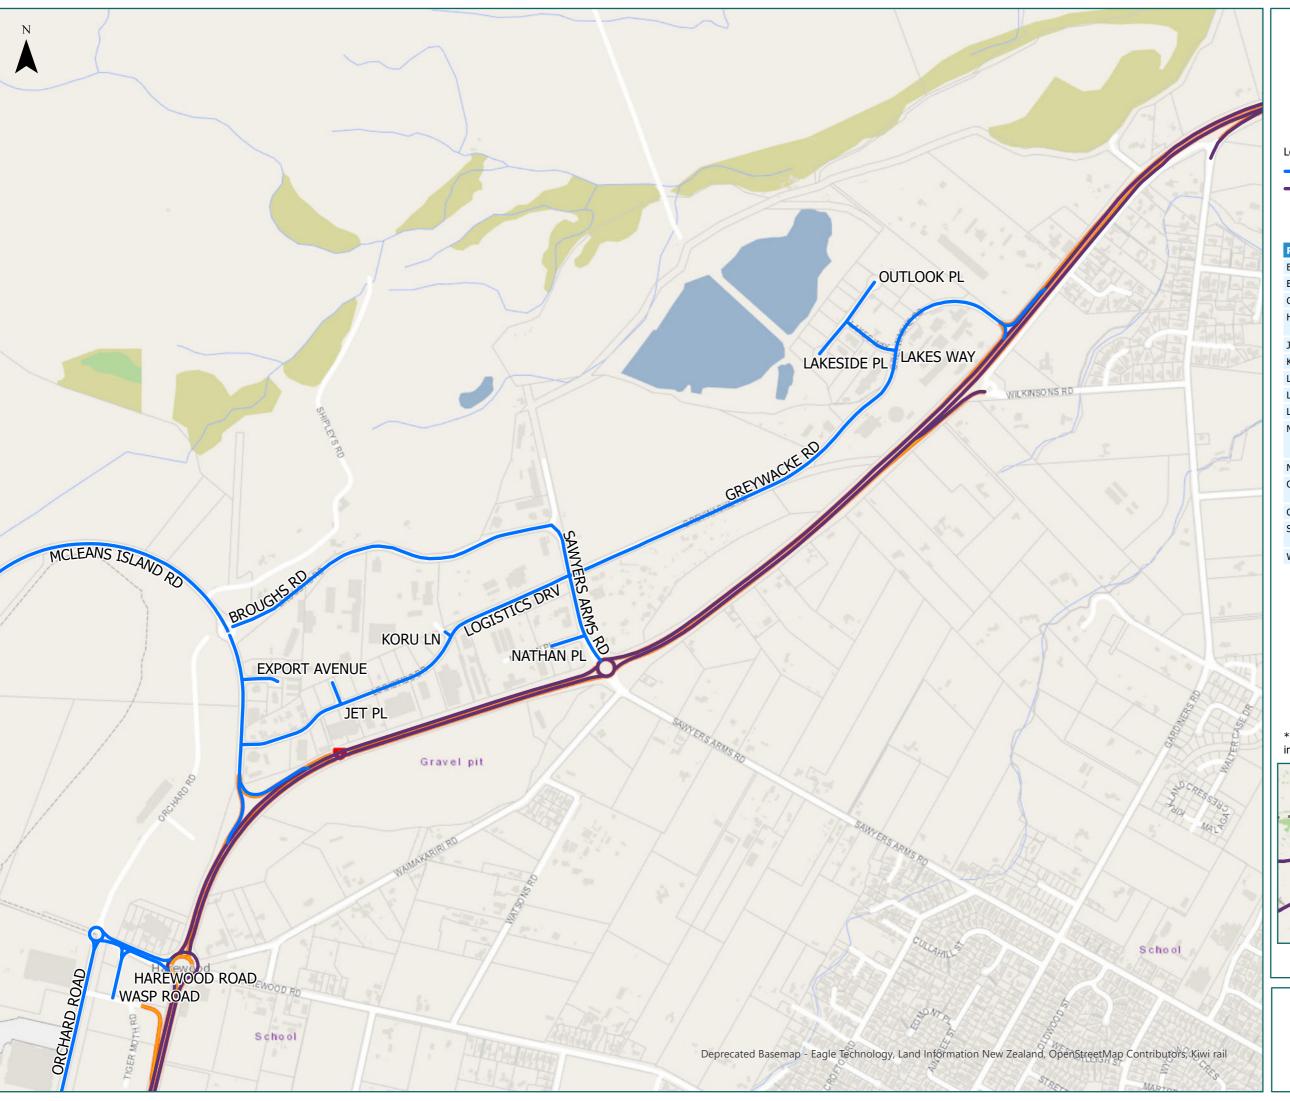

## **Christchurch City** Harewood

#### Legend

Local Road

Territorial Authority

State Highway

Boundary

### Page 13 of 19

| Road/Street Name  | Road/Street Extent                                               |
|-------------------|------------------------------------------------------------------|
| BROUGHS RD        | Full length                                                      |
| EXPORT AVENUE     | Full length                                                      |
| GREYWACKE RD      | Full length                                                      |
| HAREWOOD ROAD     | from SH1 (Johns Rd) to<br>Orchard Rd                             |
| JET PL            | Full length                                                      |
| KORU LN           | Full length                                                      |
| LAKES WAY         | Full length                                                      |
| LAKESIDE PL       | Full length                                                      |
| LOGISTICS DRV     | Full length                                                      |
| MCLEANS ISLAND RD | from SH1 (Johns Rd) to<br>Chattertons Rd (Selwyn DC<br>Boundary) |
| NATHAN PL         | Full length                                                      |
| ORCHARD ROAD      | from Harewood Rd to<br>Memorial Ave                              |
| OUTLOOK PL        | Full length                                                      |
| SAWYERS ARMS RD   | from SH1 (Johns Rd) to<br>Broughs Rd                             |
| WASP ROAD         | Full length                                                      |