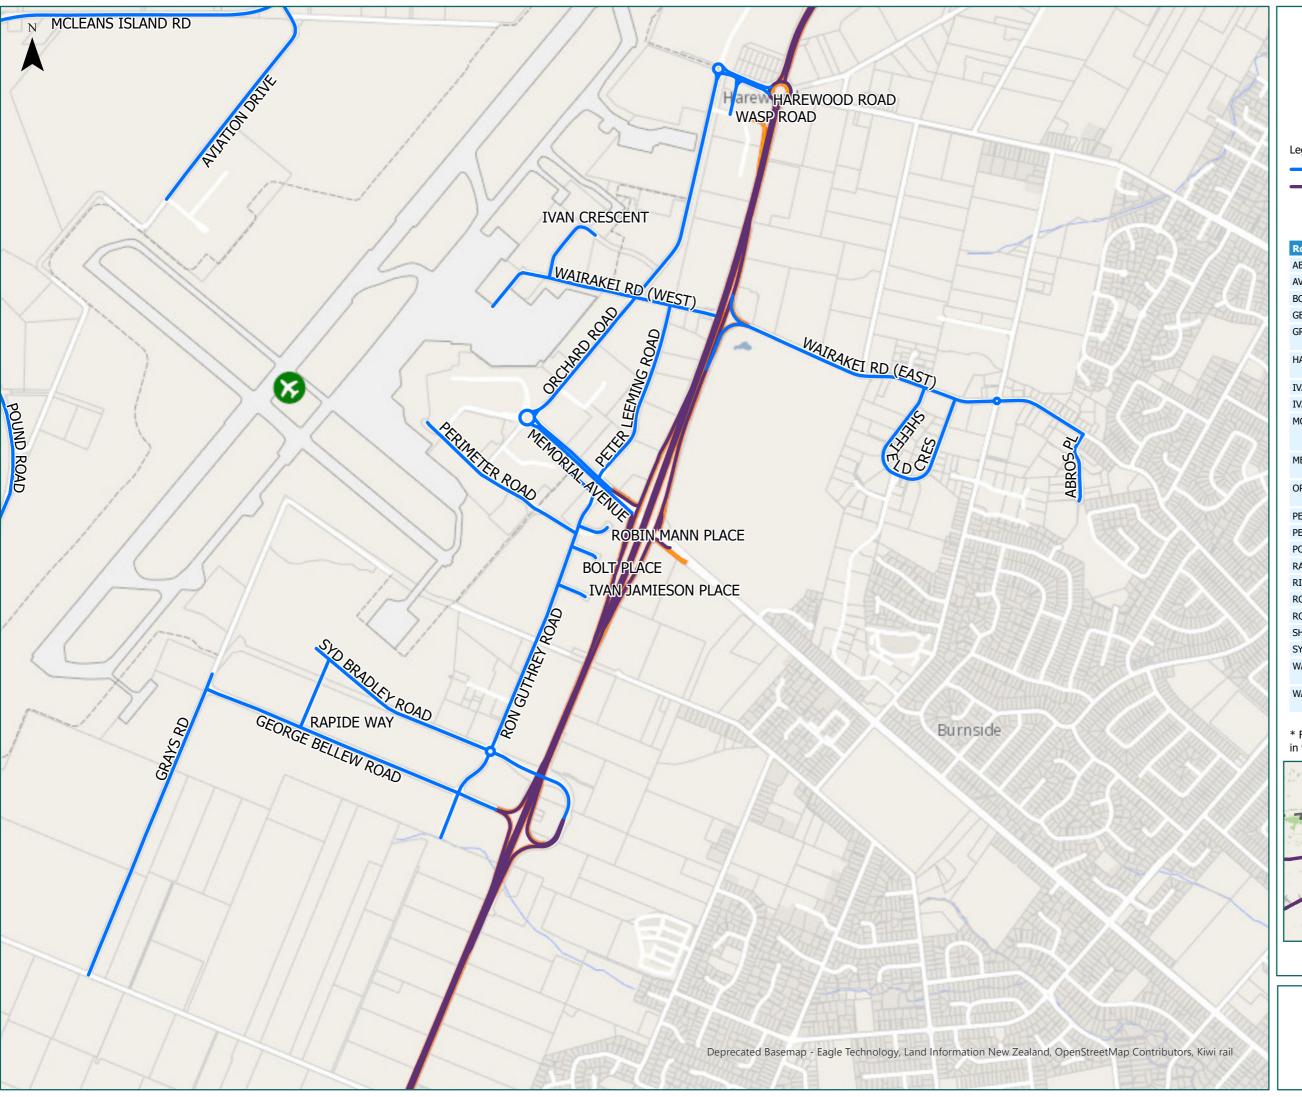

**Christchurch City** Airport Business Zone

Local Road

Territorial Authority

State Highway

Boundary

### Page 14 of 19

| rage 14 01 19       |                                                                  |  |
|---------------------|------------------------------------------------------------------|--|
| Road/Street Name    | Road/Street Extent                                               |  |
| ABROS PL            | Full length                                                      |  |
| AVIATION DRIVE      | Full length                                                      |  |
| BOLT PLACE          | Full length                                                      |  |
| GEORGE BELLEW ROAD  | Full length                                                      |  |
| GRAYS RD            | from Ryans Rd to No. 95 Grays Rd $$                              |  |
| HAREWOOD ROAD       | from SH1 (Johns Rd) to<br>Orchard Rd                             |  |
| IVAN CRESCENT       | Full length                                                      |  |
| IVAN JAMIESON PLACE | Full length                                                      |  |
| MCLEANS ISLAND RD   | from SH1 (Johns Rd) to<br>Chattertons Rd (Selwyn DC<br>Boundary) |  |
| MEMORIAL AVENUE     | from SH1 (Russley Rd) to<br>Orchard Rd                           |  |
| ORCHARD ROAD        | from Harewood Rd to<br>Memorial Ave                              |  |
| PERIMETER ROAD      | Full length                                                      |  |
| PETER LEEMING ROAD  | Full length                                                      |  |
| POUND ROAD          | Full length                                                      |  |
| RAPIDE WAY          | Full length                                                      |  |
| RICHARD PEARSE RD   | Full length                                                      |  |
| ROBIN MANN PLACE    | Full length                                                      |  |
| RON GUTHREY ROAD    | Full length                                                      |  |
| SHEFFIELD CRES      | Full length                                                      |  |
| SYD BRADLEY ROAD    | Full length                                                      |  |
| WAIRAKEI RD (EAST)  | from SH1 (Russley Rd) to<br>Abros Pl                             |  |
| WAIRAKEI RD (WEST)  | from Peter Leeming Rd to end (both east & west)                  |  |
|                     |                                                                  |  |