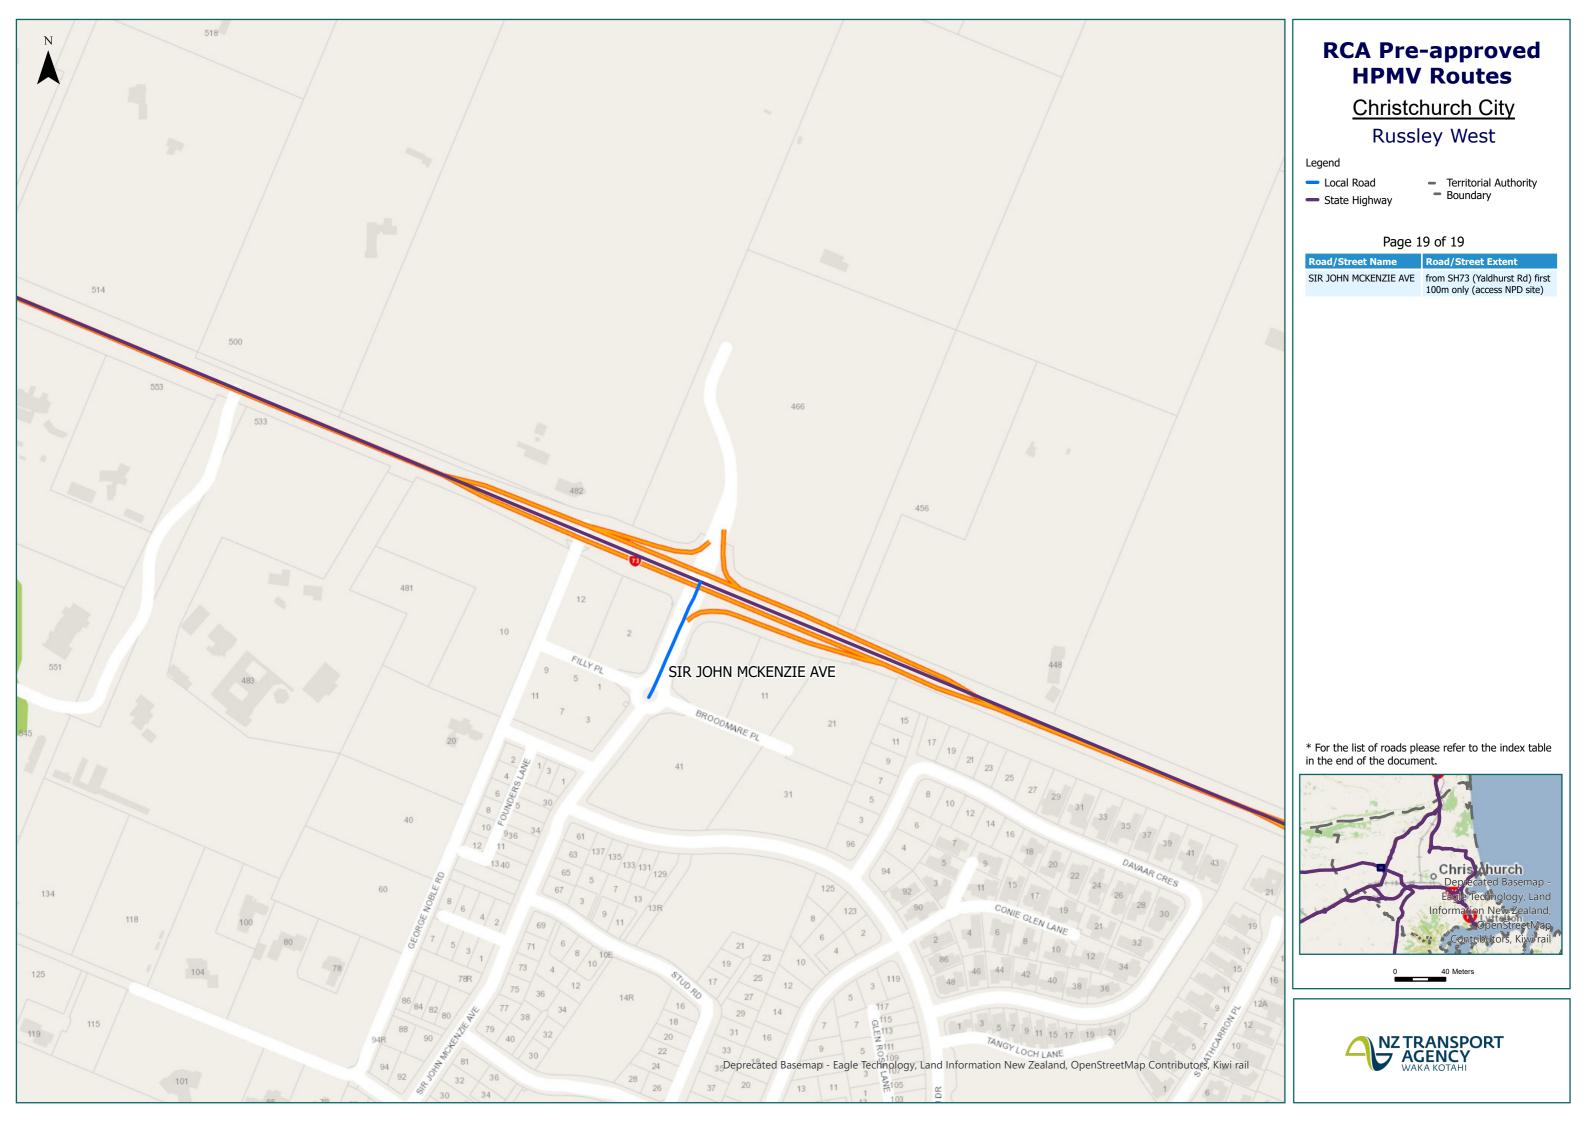

| Route Name                                                                                 | Page |
|--------------------------------------------------------------------------------------------|------|
| RICHARD PEARSE RD (Full length)                                                            | 14   |
| ROBERTS RD from Pound Rd to Brunner St                                                     | 1    |
| ROBIN MANN PLACE (Full length)                                                             | 14   |
| RON GUTHREY ROAD (Full length)                                                             | 14   |
| RURU RD from Maces Rd first 100m to Gobus depot only                                       | 11   |
| RYANS RD from Guys Rd to Grays Rd only                                                     | 16   |
| SAVILLS RD (Full length)                                                                   | 16   |
| SAWYERS ARMS RD from SH1 (Johns Rd) to Broughs Rd                                          | 13   |
| SCRUTTONS RD from SH76 (Port Hills Rd) to SH74 (Tunnel Rd) (Includes On/Off Ramps to SH74) | 8    |
| SELWYN ST from SH76 to Moorhouse Ave                                                       | 7    |
| SENIOR PL (Full length)                                                                    | 11   |
| SEVEN MILE DR (Full length)                                                                | 12   |
| SEYMOUR ST from Shands Rd to Halswell Junction Rd                                          | 3    |
| SHANDS RD from SH1 (Carmen Rd) to Marshs Rd (Selwyn DC boundary)                           | 3    |
| SHEFFIELD CRES (Full length)                                                               | 14   |
| SHIVAS PL (Full length)                                                                    | 11   |
| SIMEON QUAY from SH74 (Norwich Quay ) to Godley Quay only                                  | 10   |
| SIR JAMES WATTIE DRV (Full length)                                                         | 3    |
| SIR JOHN MCKENZIE AVE from SH73 (Yaldhurst Rd) first 100m only (access NPD site)           | 19   |
| SMARTS RD from SH1 (Carmen Rd) to Waterloo Rd - No Access to Waterloo Rd beyond Smarts Rd  | 5    |
| SONTER RD (Full length)                                                                    | 6    |
| SPENCERVILLE RD from Marshalnds Rd to 25A Spencerville Rd                                  | 12   |
| SPRINGS RD (NORTH) from Halswell Junction Rd to Margaret Eggers Dr                         | 3    |
| SPRINGS RD (SOUTH) from Halswell Junction Rd up to Marshs Rd only (Selwyn DC boundary)     | 3    |
| STARK DR (Full length)                                                                     | 6    |
| STATION RD (Full length)                                                                   | 12   |
| STYX MILL RD from Main North Rd to Transfer Station only                                   | 12   |
| SUMNER ROAD (Full length)                                                                  | 10   |
| SUTTON QUAY from SH74 (Norwich Quay) to Lyttelton Port Boundary                            | 10   |
| SYD BRADLEY ROAD (Full length)                                                             | 14   |
| TANNER ST (Full length)                                                                    | 8    |
| TANYA ST (Full length)                                                                     | 11   |
| THE RUNWAY from Hayton Rd to Stark Dr only                                                 | 6    |