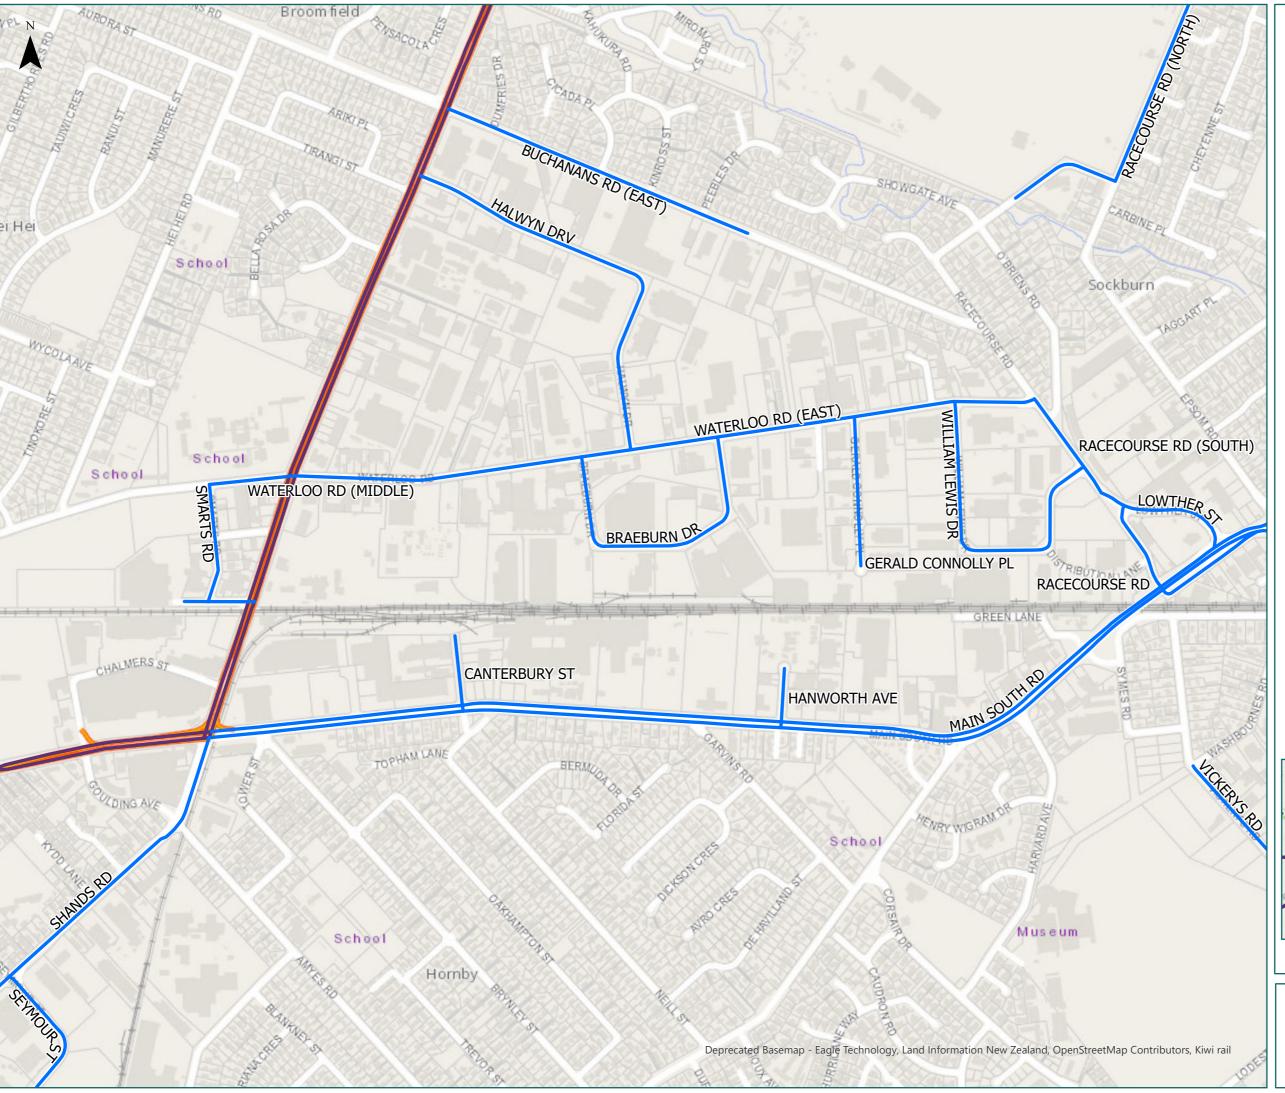

### Page 5 of 19

| 1 ugc 3 01 13            |                                                                                                     |  |
|--------------------------|-----------------------------------------------------------------------------------------------------|--|
| Road/Street Name         | Road/Street Extent                                                                                  |  |
| BRAEBURN DR              | Full length                                                                                         |  |
| BUCHANANS RD (EAST)      | from SH1 (Carmens Rd) to No.<br>51 Buchanans Rd only                                                |  |
| CANTERBURY ST            | Full length                                                                                         |  |
| GERALD CONNOLLY PL       | Full length                                                                                         |  |
| HALWYN DRV               | Full length                                                                                         |  |
| HANWORTH AVE             | Full length                                                                                         |  |
| LOWTHER ST               | from Racecourse Rd to Main<br>South Rd                                                              |  |
| MAIN SOUTH RD            | from SH1 (Carmen Rd) to<br>Blenheim Rd                                                              |  |
| RACECOURSE RD            | from Main South Rd to<br>Lowther St (Note: Overhead<br>bridge height/clearance is<br>approx. 4.34m) |  |
| RACECOURSE RD<br>(NORTH) | from SH73 to No. 118 (access<br>Racecourse Hotel & Motor<br>Lodge)                                  |  |
| RACECOURSE RD<br>(SOUTH) | from Waterloo Rd to Lowther<br>St                                                                   |  |
| SEYMOUR ST               | from Shands Rd to Halswell<br>Junction Rd                                                           |  |
| SHANDS RD                | from SH1 (Carmen Rd) to<br>Marshs Rd (Selwyn DC<br>boundary)                                        |  |
| SMARTS RD                | from SH1 (Carmen Rd) to<br>Waterloo Rd - No Access to<br>Waterloo Rd beyond Smarts<br>Rd            |  |
| VICKERYS RD              | from Pilkington Way to<br>Washbournes Rd                                                            |  |
| WATERLOO RD (EAST)       | from SH1 (Carmen Rd) to<br>Racecourse Rd                                                            |  |
|                          |                                                                                                     |  |