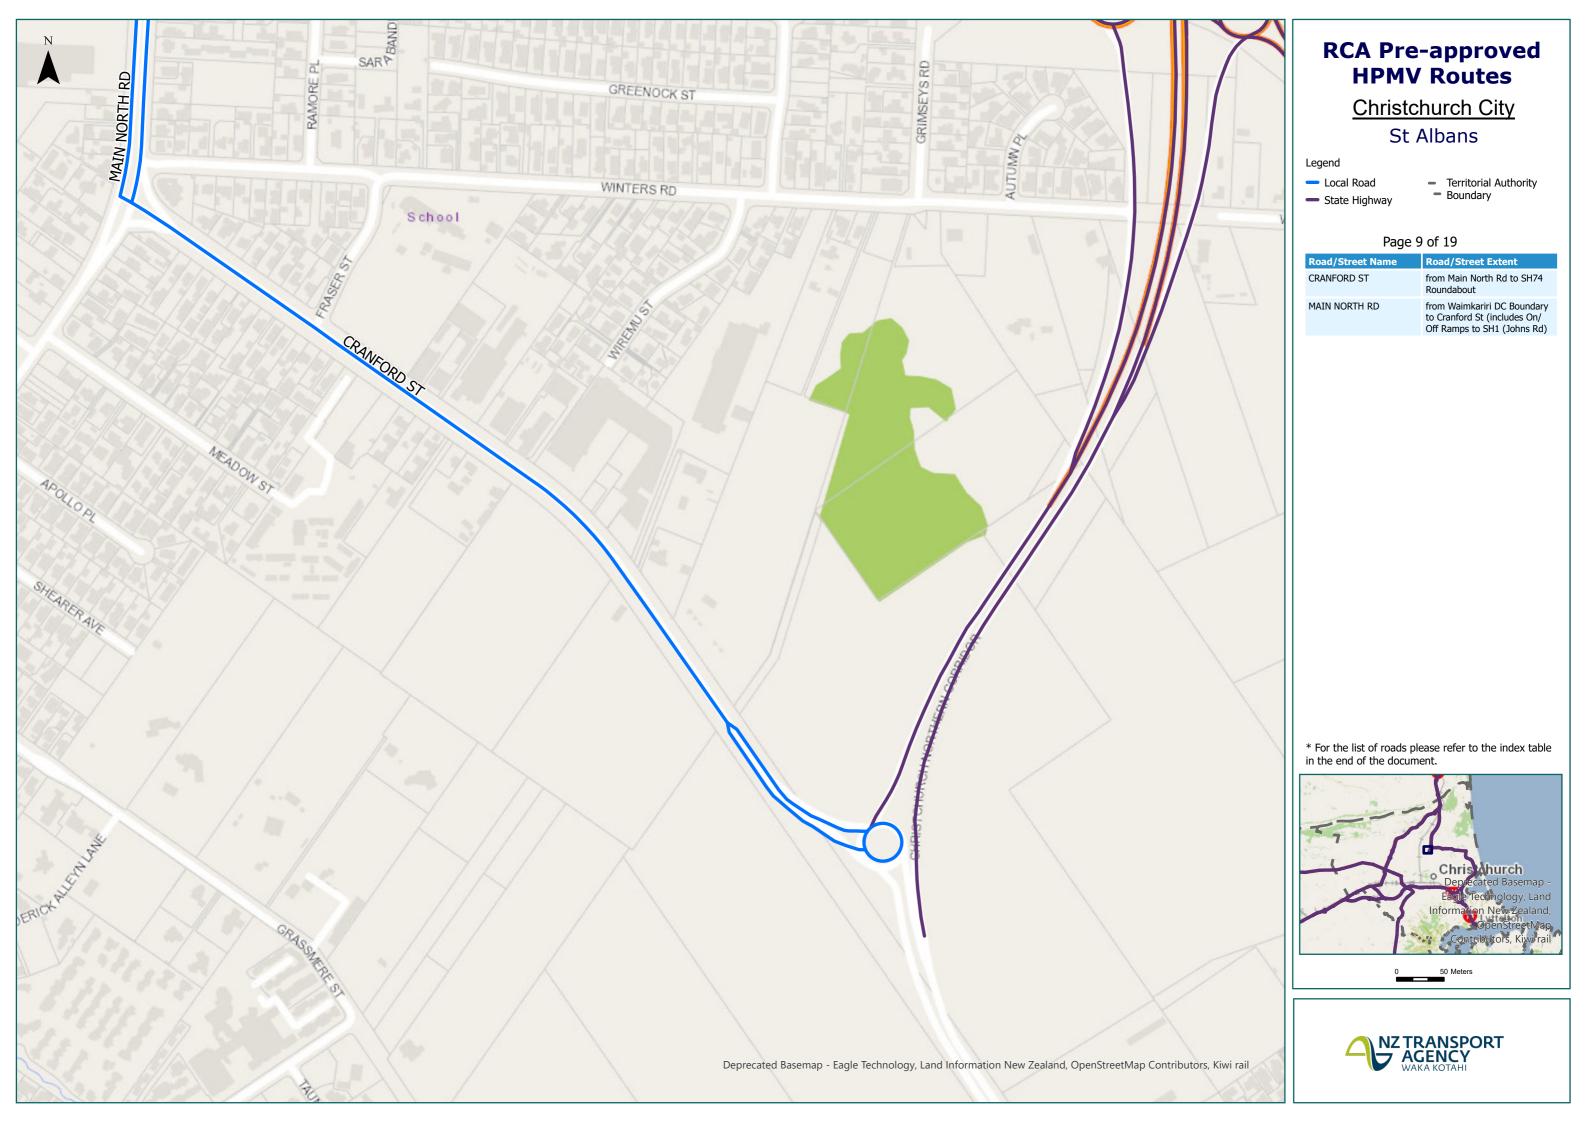

### Page 12 of 19

| . 4.90 -                    | 0                                                                                          |
|-----------------------------|--------------------------------------------------------------------------------------------|
| Road/Street Name            | Road/Street Extent                                                                         |
| BELFAST RD                  | from Main North Rd to Blakes<br>Rd only - NO ACCESS to SH74<br>CNC                         |
| BLAKES RD (NORTH)           | from Belfast Rd to Freezing works only                                                     |
| BLAKES RD (SOUTH)           | from Belfast to Frank Coxon Dr                                                             |
| CRANFORD ST                 | from Main North Rd to SH74<br>Roundabout                                                   |
| DICKEYS RD                  | from Main North Rd to No. 11<br>Dickeys Rd only (Stoneyhurst<br>Sawmilling Co)             |
| EMPIRE RD                   | Full length                                                                                |
| Frank Coxon RD              | Full length                                                                                |
| GROYNES DRIVE               | from SH1 (Johns Rd) to Johns Rd (Non SH)                                                   |
| JOHNS ROAD                  | from SH1 (Johns Rd) to Main<br>North Rd                                                    |
| LANDFILL AVENUE             | Full length                                                                                |
| MAIN NORTH RD               | from Waimkariri DC Boundary<br>to Cranford St (includes On/<br>Off Ramps to SH1 (Johns Rd) |
| MARSHLAND RD                | from SH74 to Prestons Rd                                                                   |
| PRESTONS RD                 | from Marshland Rd to Waitiki<br>Rd                                                         |
| QUEEN ELIZABETH II<br>DRIVE | from Main North Rd to SH74<br>(Northern Arterial) (includes<br>On/Off Ramps to SH74)       |
| SEVEN MILE DR               | Full length                                                                                |
| SPENCERVILLE RD             | from Marshalnds Rd to 25A<br>Spencerville Rd                                               |
| STATION RD                  | Full length                                                                                |
|                             |                                                                                            |