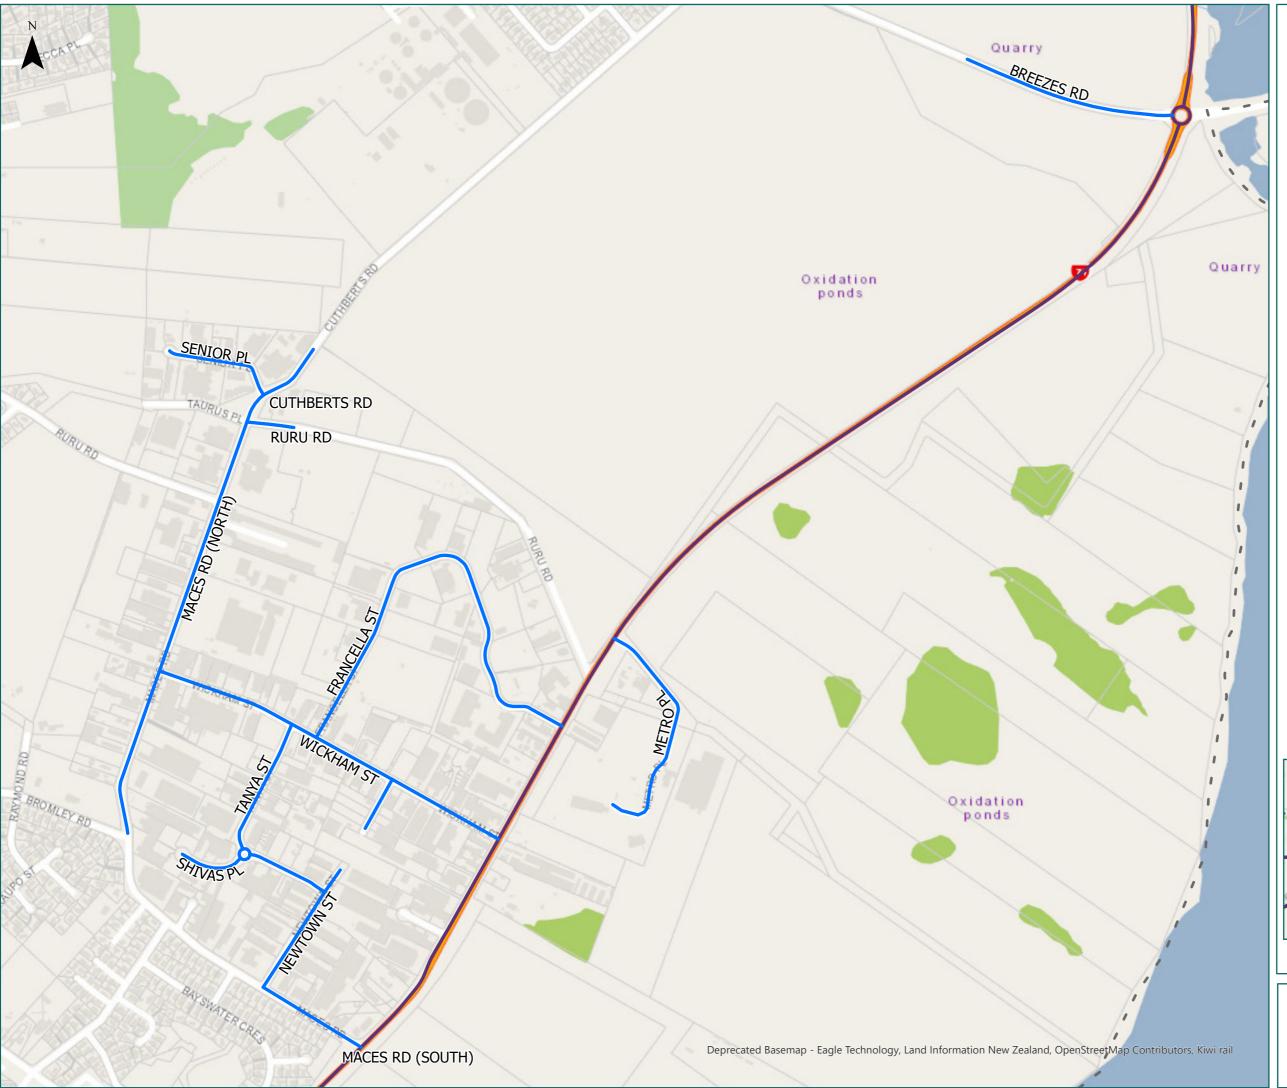

## **Christchurch City** Bromley Industry Zone

Local Road

State Highway

 Territorial Authority Boundary

### Page 11 of 19

| Road/Street Extent                                              |  |  |
|-----------------------------------------------------------------|--|--|
| from SH74 (Dyers Rd) first<br>450m to Fulton Hogan<br>stockpile |  |  |
| from Maces Rd to 29<br>Cuthberts Rd only                        |  |  |
| Full length                                                     |  |  |
| from Bromley Rd to Cuthberts<br>Rd                              |  |  |
| from SH74 (Dyers Rd) to<br>Newtown St only                      |  |  |
| Full length                                                     |  |  |
| Full length                                                     |  |  |
| from Maces Rd first 100m to<br>Gobus depot only                 |  |  |
| Full length                                                     |  |  |
|                                                                 |  |  |