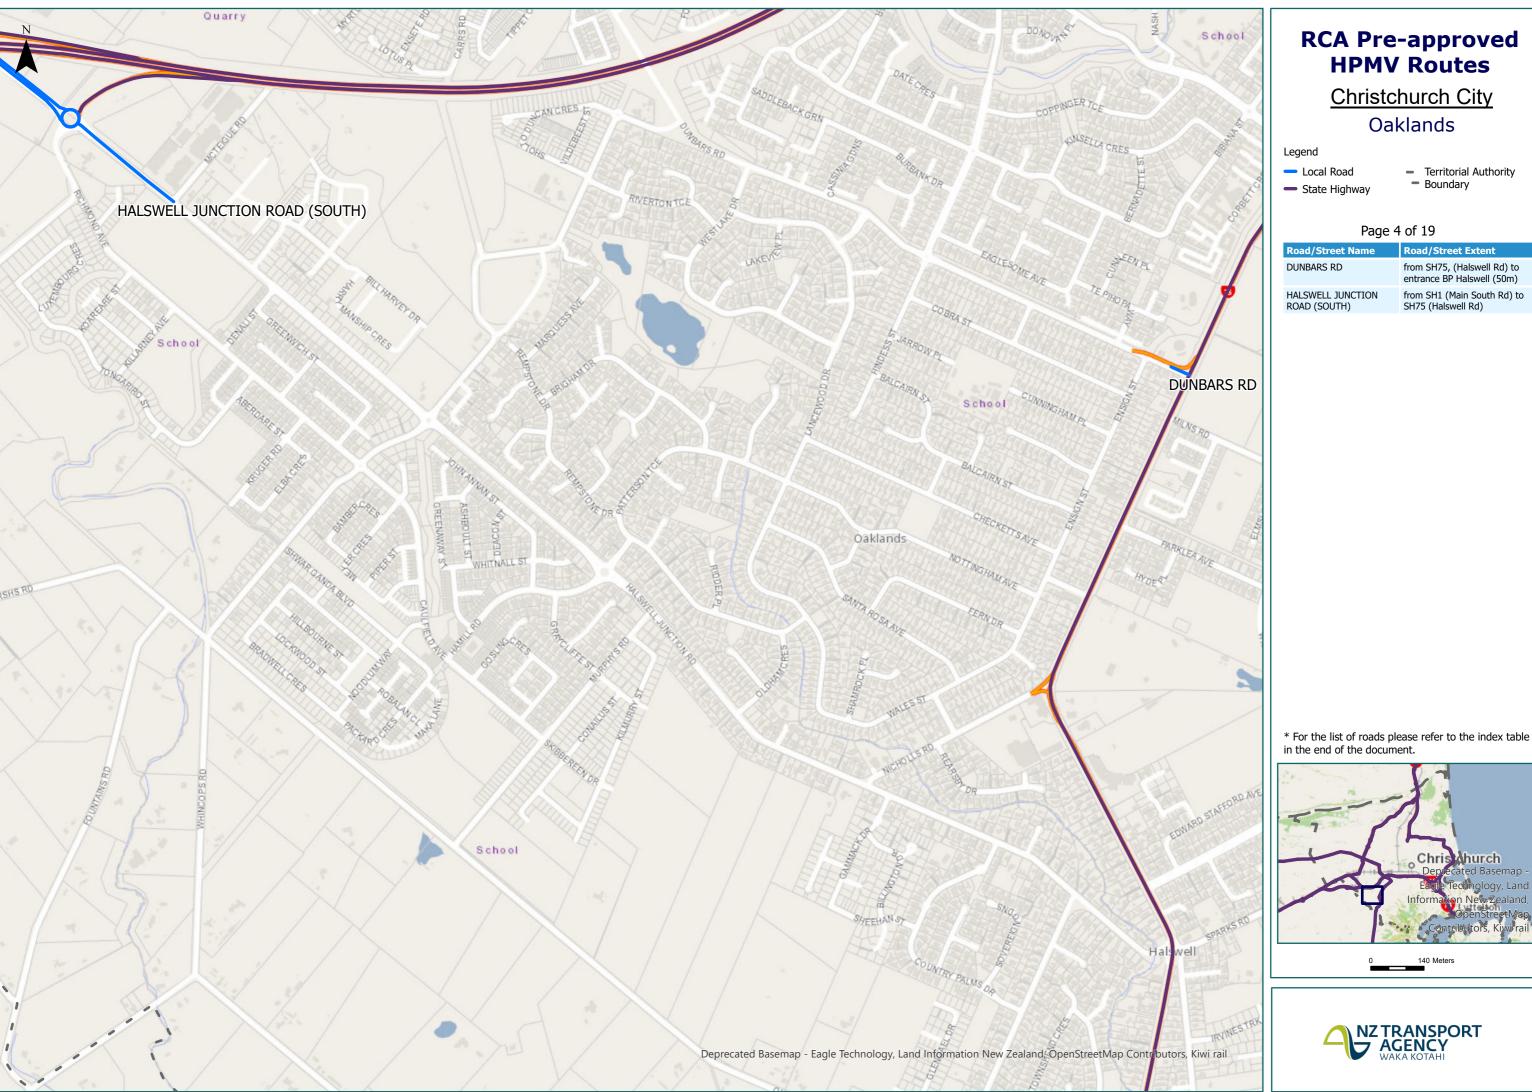

| Road/Street Name                  | Road/Street Extent                                        |
|-----------------------------------|-----------------------------------------------------------|
| DUNBARS RD                        | from SH75, (Halswell Rd) to<br>entrance BP Halswell (50m) |
| HALSWELL JUNCTION<br>ROAD (SOUTH) | from SH1 (Main South Rd) to<br>SH75 (Halswell Rd)         |