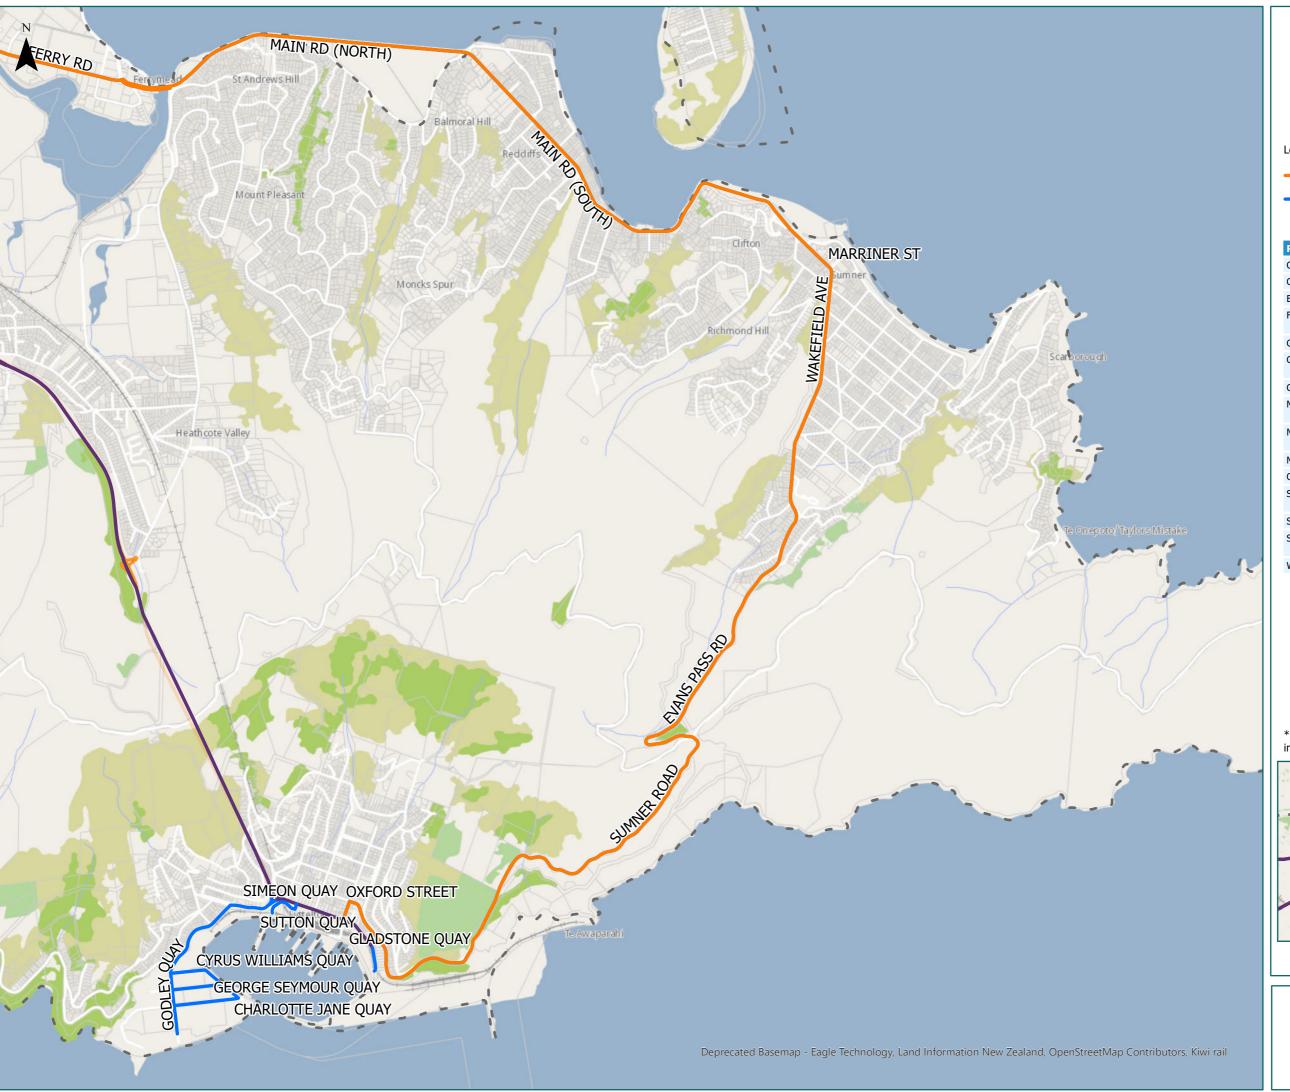

## **Christchurch City** Sumner

Legend

Local Road for Hazard Goods

State Highway

Territorial AuthorityBoundary

Local Road

### Page 10 of 19

| Road/Street Name    | Road/Street Extent                                     |
|---------------------|--------------------------------------------------------|
| CHARLOTTE JANE QUAY | Full length                                            |
| CYRUS WILLIAMS QUAY | Full length                                            |
| EVANS PASS RD       | Full length                                            |
| FERRY RD            | from SH74A (Rutherford St) to Main Rd                  |
| GEORGE SEYMOUR QUAY | Full length                                            |
| GLADSTONE QUAY      | from SH74 (Norwich Quay) to<br>Lyttelton Port Boundary |
| GODLEY QUAY         | Full length                                            |
| MAIN RD (NORTH)     | from Ferry Rd to 170 Main Rd (BP Redcliffs)            |
| MAIN RD (SOUTH)     | from 170 Main Rd (BP<br>Redcliffs) to Marriner Rd      |
| MARRINER ST         | Full length                                            |
| OXFORD STREET       | Full length                                            |
| SIMEON QUAY         | from SH74 (Norwich Quay ) to Godley Quay only          |
| SUMNER ROAD         | Full length                                            |
| SUTTON QUAY         | from SH74 (Norwich Quay) to<br>Lyttelton Port Boundary |
| WAKEFIELD AVE       | Full length                                            |
|                     |                                                        |