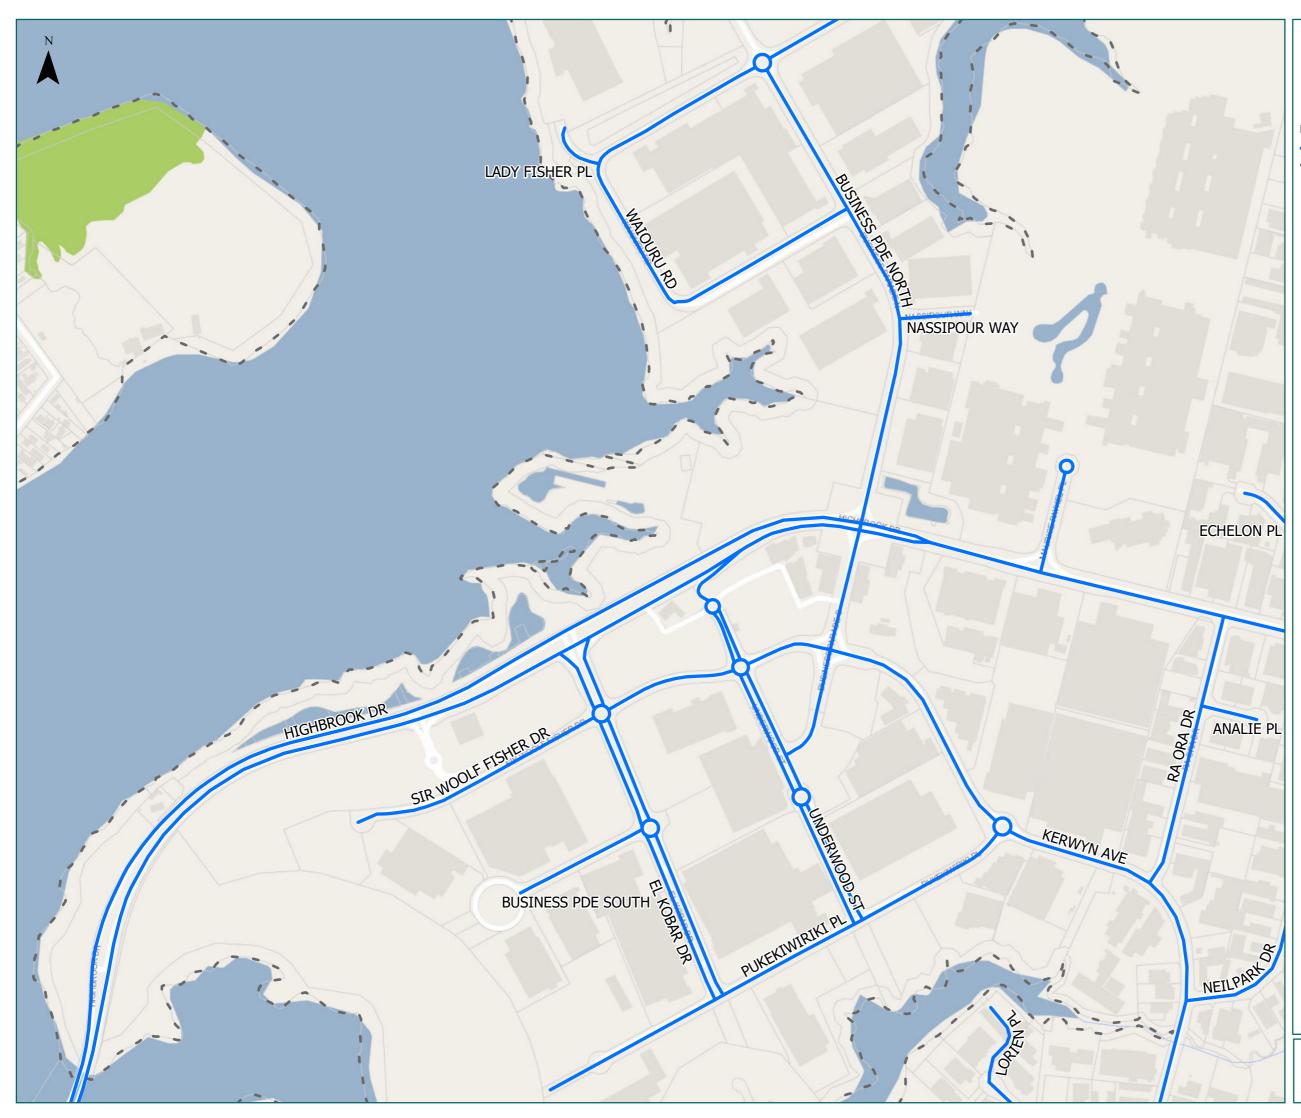

Auckland City Highbrook

#### Legend

- Local Road
- Territorial AuthorityBoundary

| Page 15 of 23       |                               |  |
|---------------------|-------------------------------|--|
| Road/Street Name    | Road/Street Extent            |  |
| EL KOBAR DR         | Full length                   |  |
| HIGHBROOK DR        | from Cryers Rd to Hellabys Rd |  |
| KERWYN AVE          | Full length                   |  |
| RA ORA DR           | Full length                   |  |
| PUKEKIWIRIKI PL     | Full length                   |  |
| BUSINESS PDE SOUTH  | Full length                   |  |
| BUSINESS PDE NORTH  | Full length                   |  |
| SIR WOOLF FISHER DR | Full length                   |  |
| UNDERWOOD ST        | Full length                   |  |
| NEILPARK DR         | Full length                   |  |
| ANALIE PL           | Full length                   |  |
| LORIEN PL           | Full length                   |  |
| WAIOURU RD          | Full length                   |  |
| NASSIPOUR WAY       | Full length                   |  |
| ECHELON PL          | Full length                   |  |
| MAURICE PAYKEL PL   | Full length                   |  |
| LADY FISHER PL      | Full length                   |  |