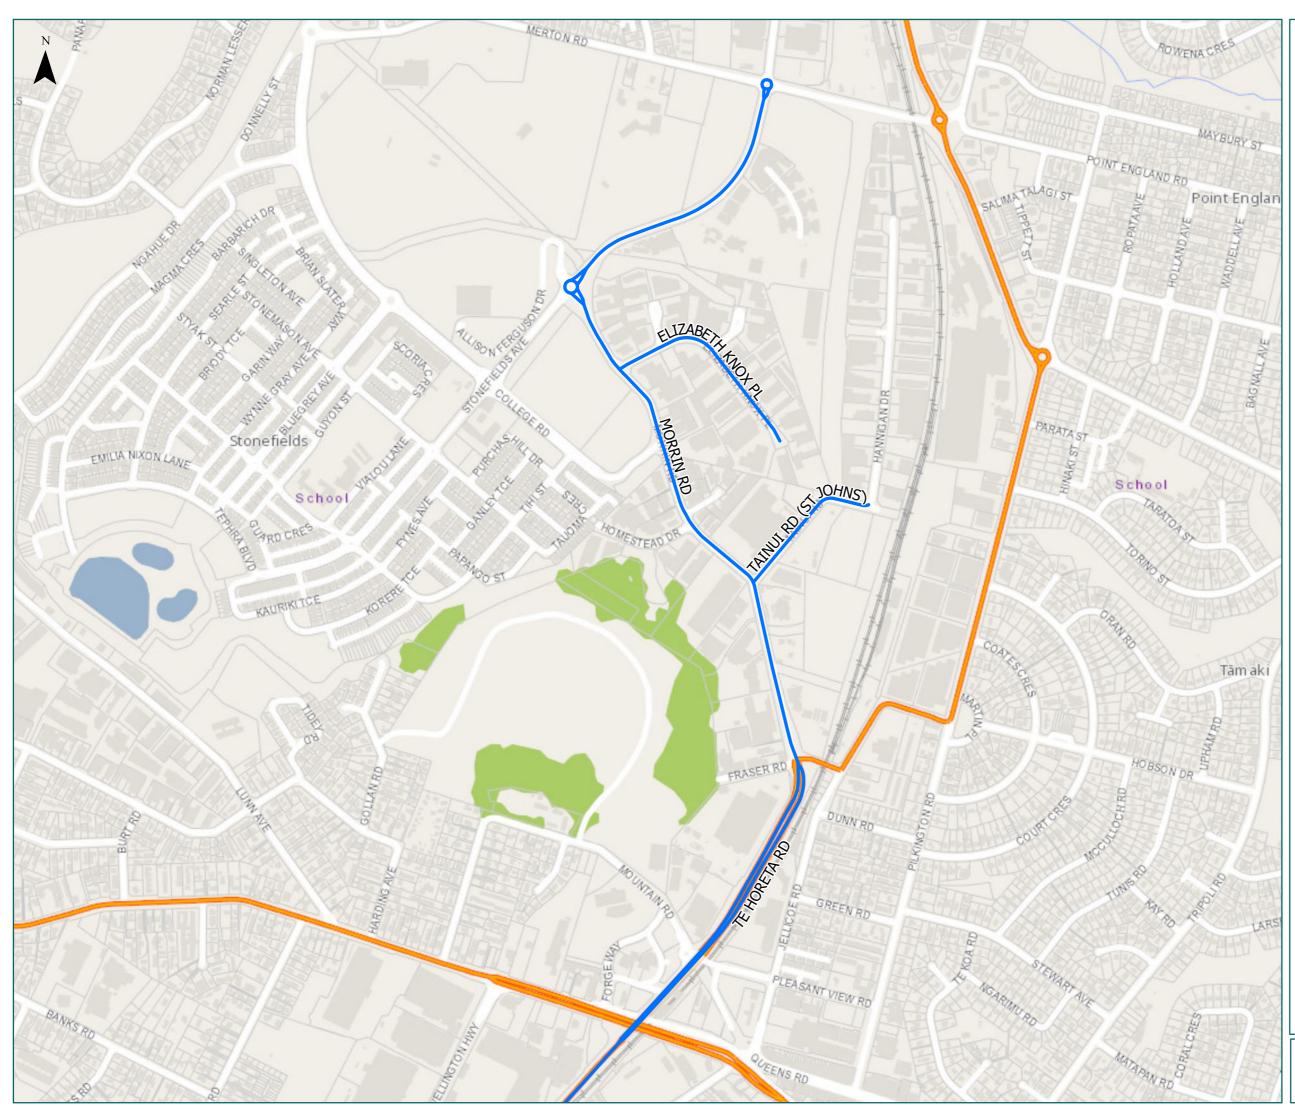

## Auckland City

## Panmure

#### Legend

- Local Road
- Territorial Authority
   Boundary

Page 11 of 23

| Road/Street Name     | Road/Street Extent                |
|----------------------|-----------------------------------|
| TE HORETA RD         | Full length                       |
| MORRIN RD            | from Te Horeta Rd to Merton<br>Rd |
| TAINUI RD (ST JOHNS) | from Morrin Rd to Hannigan Dr     |
| ELIZABETH KNOX PL    | Full length                       |