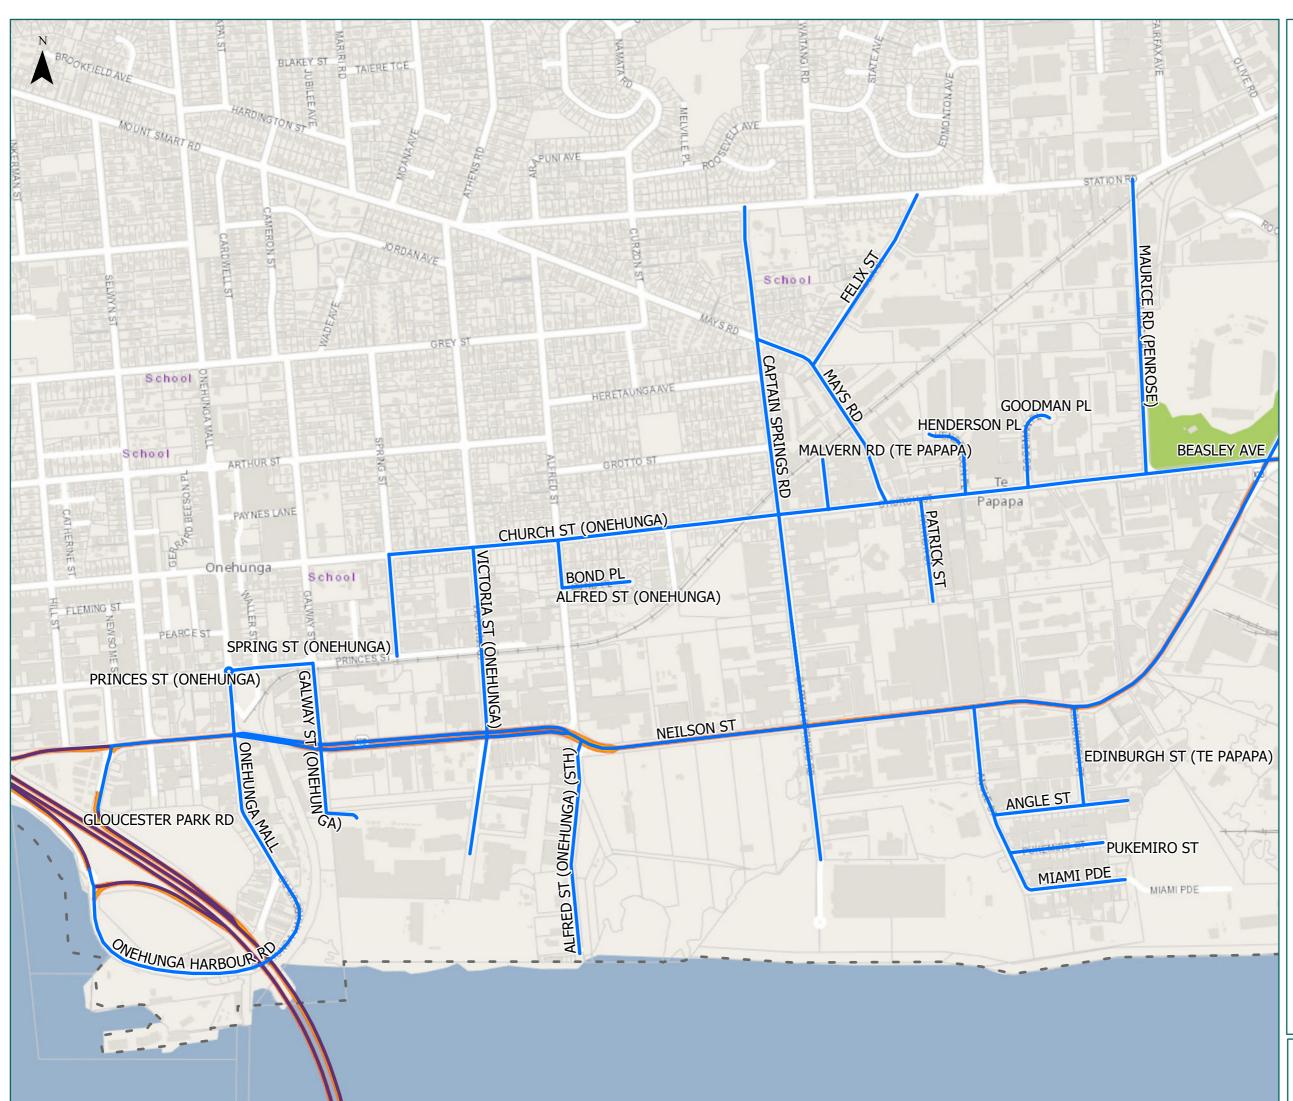

# Auckland City

## Onehunga

#### Legend

Local Road State Highway Territorial Authority
 Boundary

| Page 12 of 23                 |                                           |  |
|-------------------------------|-------------------------------------------|--|
| Road/Street Name              | Road/Street Extent                        |  |
| ONEHUNGA HARBOUR RD           | Full length                               |  |
| MAYS RD                       | from Church St to Captain<br>Springs Rd   |  |
| GALWAY ST (ONEHUNGA)          | from Princes St to END                    |  |
| CAPTAIN SPRINGS RD            | Full length                               |  |
| NEILSON ST                    | Full length                               |  |
| FELIX ST                      | Full length                               |  |
| MAURICE RD (PENROSE)          | Full length                               |  |
| CHURCH ST (ONEHUNGA)          | from Spring St to O'Roroke                |  |
| SPRING ST (ONEHUNGA)          | from Church St to Princes St              |  |
| PRINCES ST (ONEHUNGA)         | from Galway St to Onehunga<br>Mall        |  |
| ALFRED ST (ONEHUNGA)<br>(STH) | Full length                               |  |
| ONEHUNGA MALL                 | from Princes St to Onehunga<br>Harbour Rd |  |
| GOODMAN PL                    | Full length                               |  |
| HENDERSON PL                  | Full length                               |  |
| VICTORIA ST<br>(ONEHUNGA)     | Full length                               |  |
| PATRICK ST                    | Full length                               |  |
| BEASLEY AVE                   | Full length                               |  |
| GLOUCESTER PARK RD            | Full length                               |  |
| MALVERN RD (TE<br>PAPAPA)     | Full length                               |  |
| EDINBURGH ST (TE<br>PAPAPA)   | Full length                               |  |
| ANGLE ST                      | Full length                               |  |
| MIAMI PDE                     | from Angle St to No.39 Miami<br>Parade    |  |
| PUKEMIRO ST                   | Full length                               |  |
| ALFRED ST (ONEHUNGA)          | from Church St to Bond Pl                 |  |
| BOND PL                       | Full length                               |  |