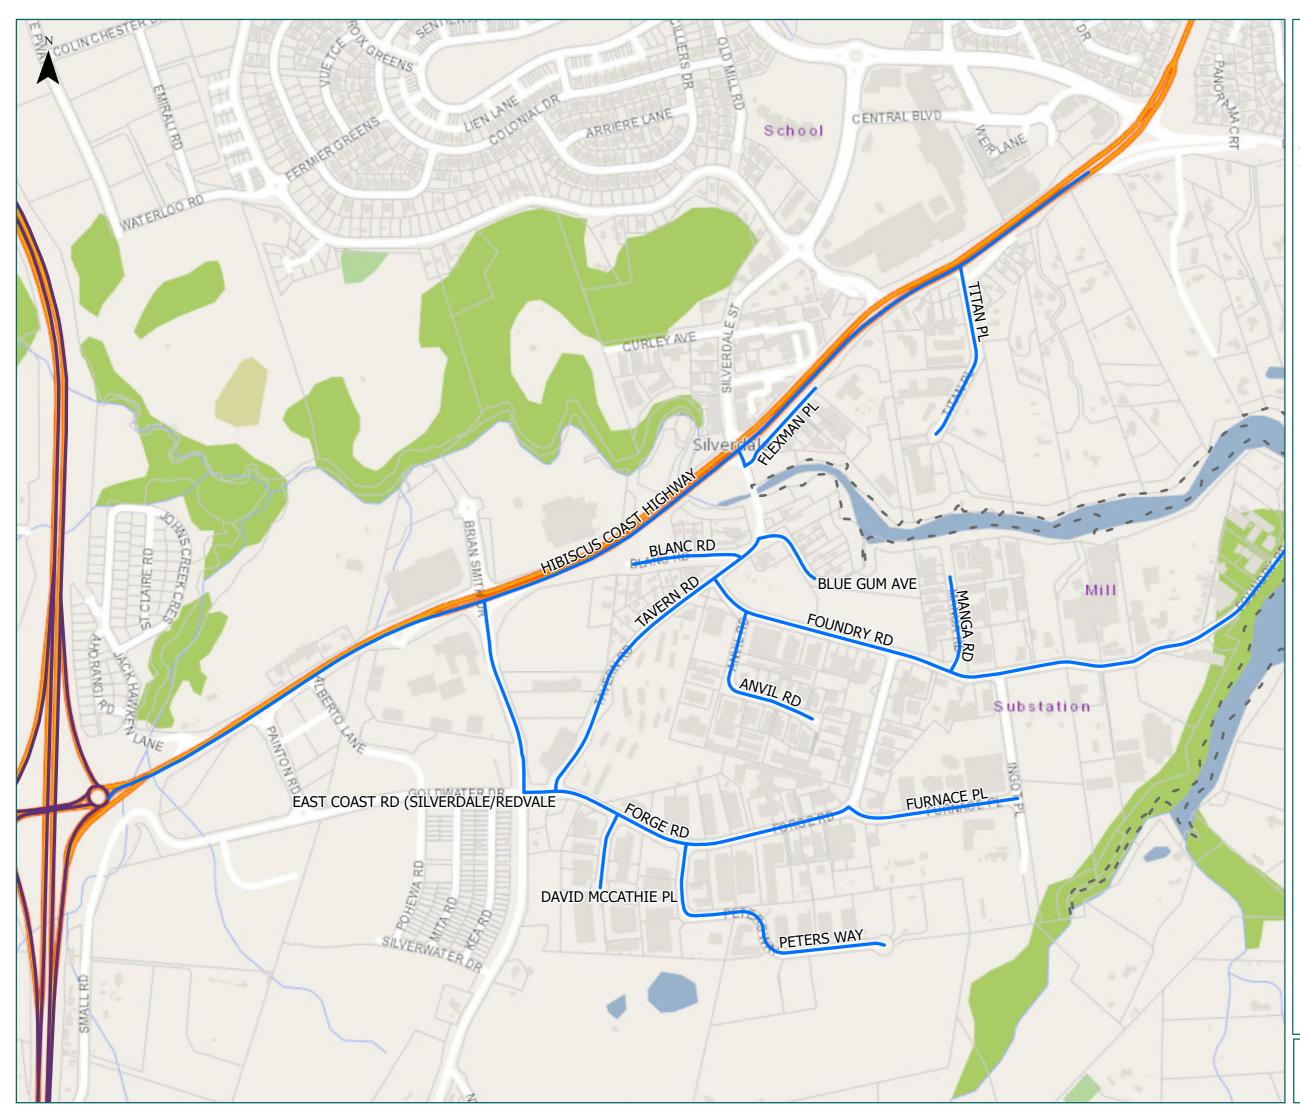

# Auckland City

## Silverdale

#### Legend

Local RoadState Highway

Territorial AuthorityBoundary

#### Page 1 of 23

| Road/Street Name                     | Road/Street Extent                                 |
|--------------------------------------|----------------------------------------------------|
| ANVIL RD                             | Full length                                        |
| BLANC RD                             | Full length                                        |
| BLUE GUM AVE                         | Full length                                        |
| DAVID MCCATHIE PL                    | Full length                                        |
| EAST COAST RD<br>(SILVERDALE/REDVALE | from Hibiscus Coast Highway to<br>Goldwater Drive  |
| FLEXMAN PL                           | Full length                                        |
| FORGE RD                             | Full length                                        |
| FOUNDRY RD                           | Full length                                        |
| FURNACE PL                           | Full length                                        |
| MANGA RD                             | Full length                                        |
| PETERS WAY                           | Full length                                        |
| TAVERN RD                            | from Forge Rd to Blue Gum Ave                      |
| TITAN PL                             | Full length                                        |
| HIBISCUS COAST<br>HIGHWAY            | Full length                                        |
| TAVERN RD                            | from Twin Coast Discovery<br>Highway to Flexman Pl |