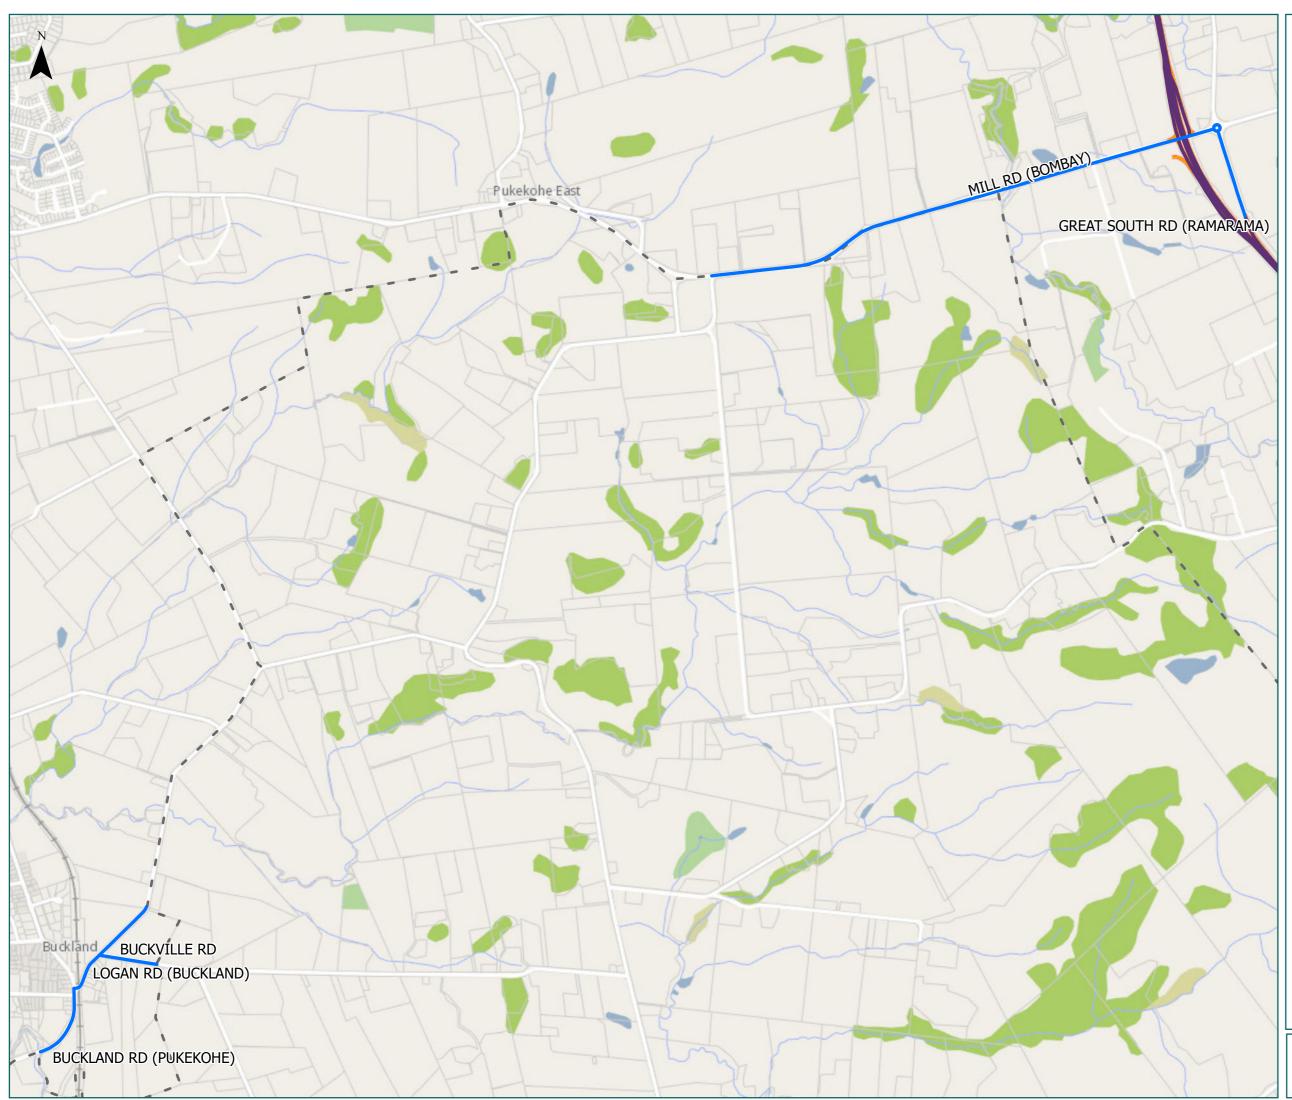

# Auckland City

## Pukekohe

## Legend

- Local RoadState Highway
- Territorial AuthorityBoundary

### Page 23 of 23

| Road/Street Name             | Road/Street Extent                   |
|------------------------------|--------------------------------------|
| GREAT SOUTH RD<br>(RAMARAMA) | from Mill Rd (roundabout) to<br>SH1N |
| MILL RD (BOMBAY)             | from SH1 to Harrisville Rd           |
| BUCKLAND RD<br>(PUKEKOHE)    | from Logan Rd to Waikato<br>Boundary |
| BUCKVILLE RD                 | from Logan Rd to Waikato<br>Boundary |
| LOGAN RD (BUCKLAND)          | from Buckland Rd to Waikato          |