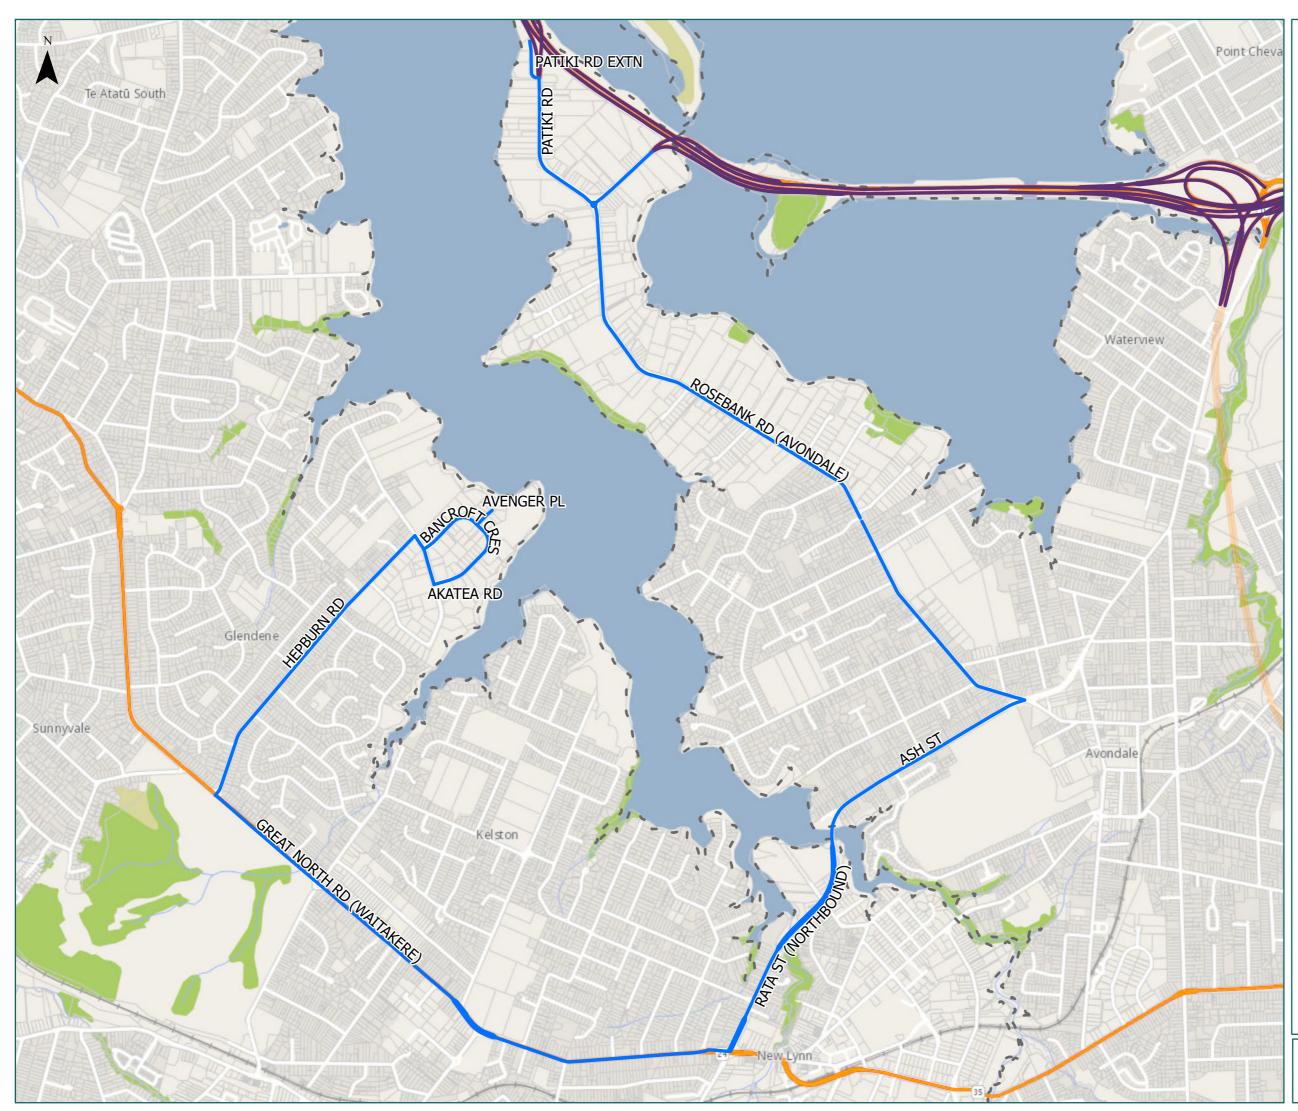

## Auckland City Highbrook

### Page 8 of 23

| Road/Street Name              | Road/Street Extent                      |
|-------------------------------|-----------------------------------------|
| ASH ST                        | from Rosebank Rd to Rata St             |
| HEPBURN RD                    | from Akatea Rd to Great North<br>Rd     |
| AKATEA RD                     | from Hepburn Rd to Bancroft<br>Crescent |
| AVENGER PL                    | Full length                             |
| BANCROFT CRES                 | Full length                             |
| GREAT NORTH RD<br>(WAITAKERE) | from Rata St to Hepburn Rd              |
| PATIKI RD                     | Full length                             |
| RATA ST (NORTHBOUND)          | from Ash St to Great North Rd           |
| ROSEBANK RD<br>(AVONDALE)     | from SH16 to Ash St                     |
| PATIKI RD EXTN                | Full length                             |