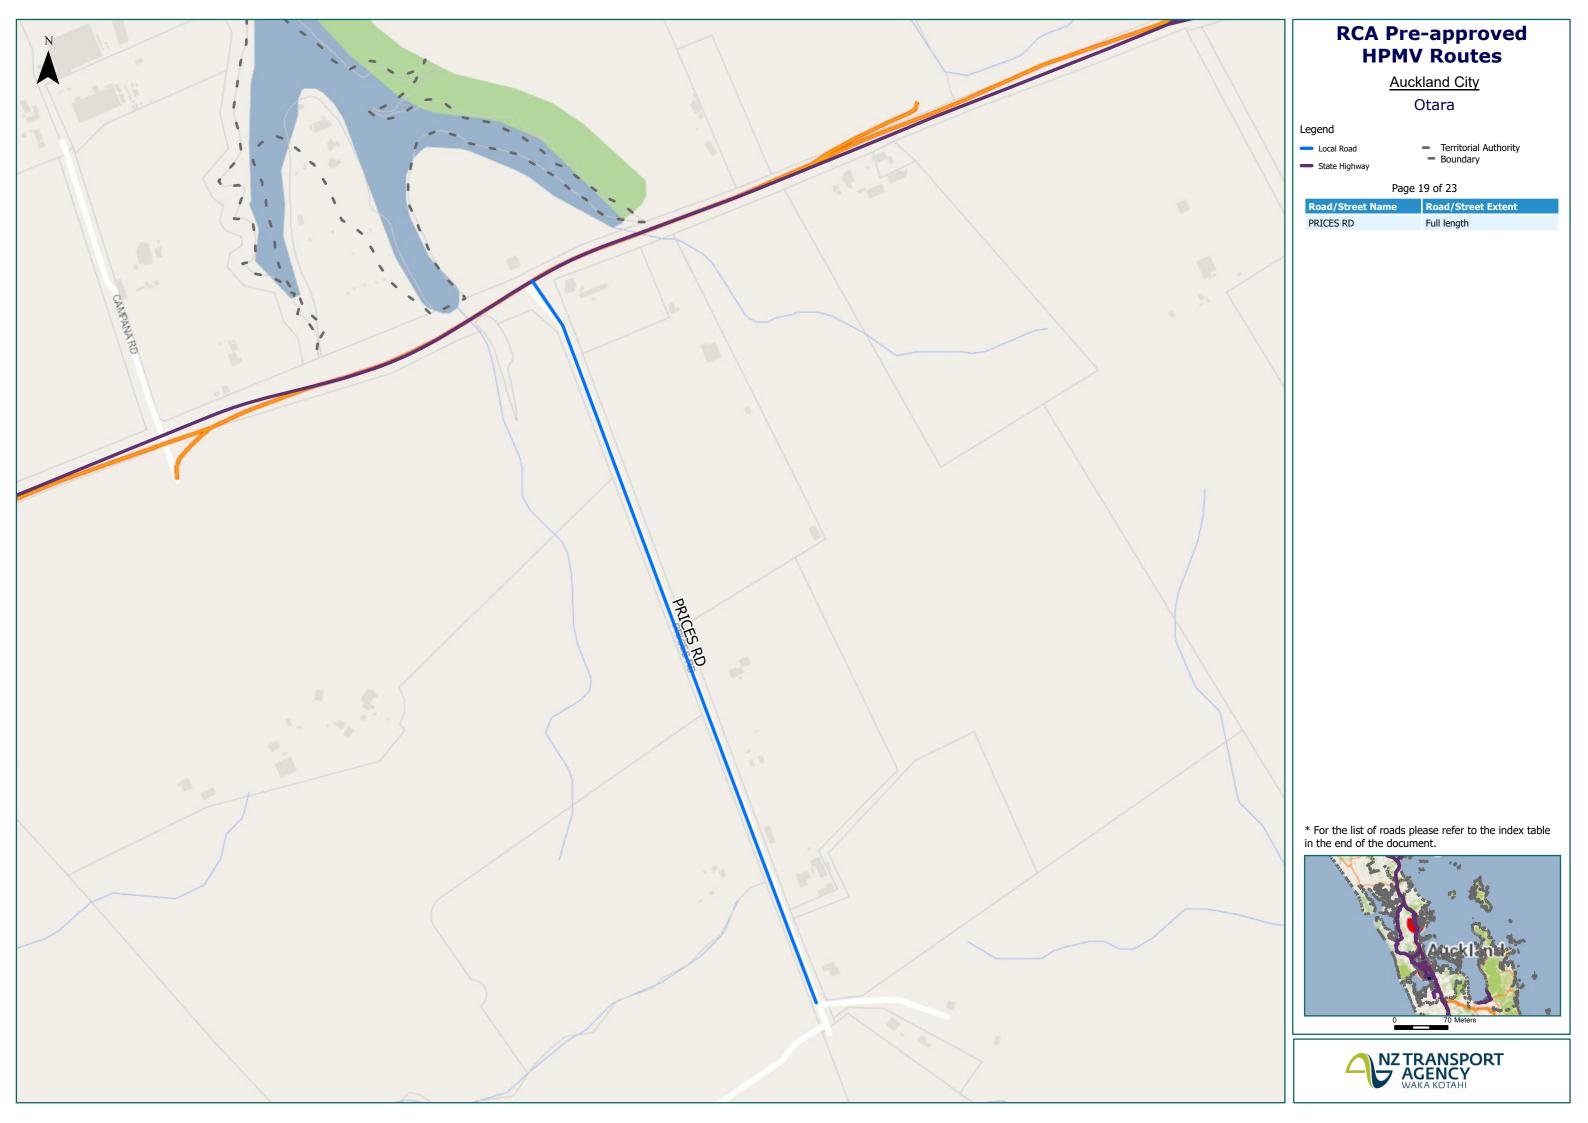

| Route Name                                             | Page |
|--------------------------------------------------------|------|
| NIALL BURGESS RD (Full length)                         | 10   |
| NOEL BURNSIDE RD from Puhinui Rd to Cavendish Dr       | 20   |
| NORTHCOTE RD from SH1 to Taharoto Rd                   | 5    |
| D'RORKE RD (Full length)                               | 10   |
| DAK RD (Full length)                                   | 20   |
| DFFENHAUSER DR (Full length)                           | 16   |
| DNEHUNGA HARBOUR RD (Full length)                      | 12   |
| DNEHUNGA MALL from Princes St to Onehunga Harbour Rd   | 12   |
| DNSLOW AVE (PAPATOETOE) (Full length)                  | 20   |
| DRB AVE (Full length)                                  | 20   |
| ORBIT DR (Full length)                                 | 2    |
| PAISLEY PL (Full length)                               | 10   |
| ARKHEAD PL (Full length)                               | 4    |
| ARKHEAD PL/PARKHEAD RESERVE WWAY (Full length)         | 4    |
| ARKWAY DR (Full length)                                | 3    |
| ARNELL RISE from The Strand to Beach Rd                | 9    |
| ATIKI RD (Full length)                                 | 8    |
| PATIKI RD EXTN (Full length)                           | 8    |
| ATRICK ST (Full length)                                | 12   |
| AUL MATTHEWS RD from Bush Rd to No.78 Paul Matthews Rd | 4    |
| AVILION DR (Full length)                               | 18   |
| ENIHANA PL (Full length)                               | 18   |
| ENROSE RD (Full length)                                | 10   |
| PETERS WAY (Full length)                               | 1    |
| PLUMER ST (Full length)                                | 9    |
| PLUNKET AVE from Wiri Station Rd to Narek Pl           | 20   |
| ORTAGE RD (OTAHUHU) from Great South Rd to END         | 13   |
| RICES RD (Full length)                                 | 19   |
| RINCES ST (ONEHUNGA) from Galway St to Onehunga Mall   | 12   |
| UAKI DR (Full length)                                  | 20   |
| PUAKI DR (SOUTH) (Full length)                         | 20   |
| PUKEKIWIRIKI PL (Full length)                          | 15   |
| PUKEMIRO ST (Full length)                              | 12   |