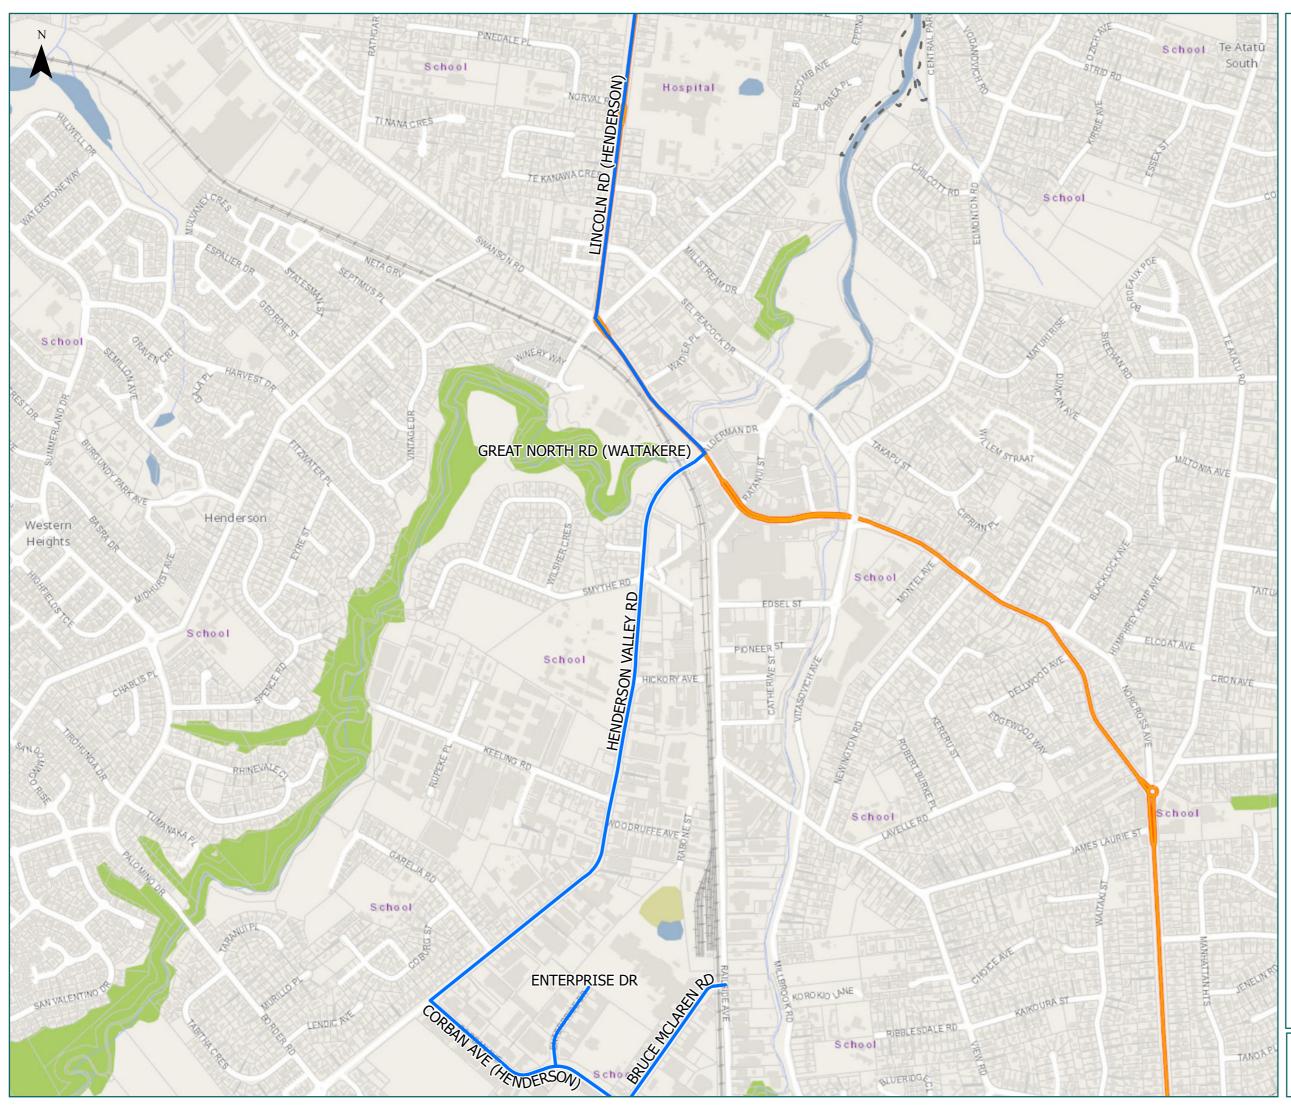

## Sunnyvale

## Legend

- Local Road
- Territorial Authority
   Boundary

Page 7 of 23

| Fage 7 01 25                  |                                    |  |
|-------------------------------|------------------------------------|--|
| Road/Street Name              | Road/Street Extent                 |  |
| GREAT NORTH RD<br>(WAITAKERE) | from Rata St to Hepburn Rd         |  |
| HENDERSON VALLEY RD           | from Corban Ave to Great North Rd  |  |
| LINCOLN RD<br>(HENDERSON)     | Full length                        |  |
| BRUCE MCLAREN RD              | from Corban Ave to Railside<br>Ave |  |
| CORBAN AVE<br>(HENDERSON)     | Full length                        |  |
| ENTERPRISE DR                 | Full length                        |  |