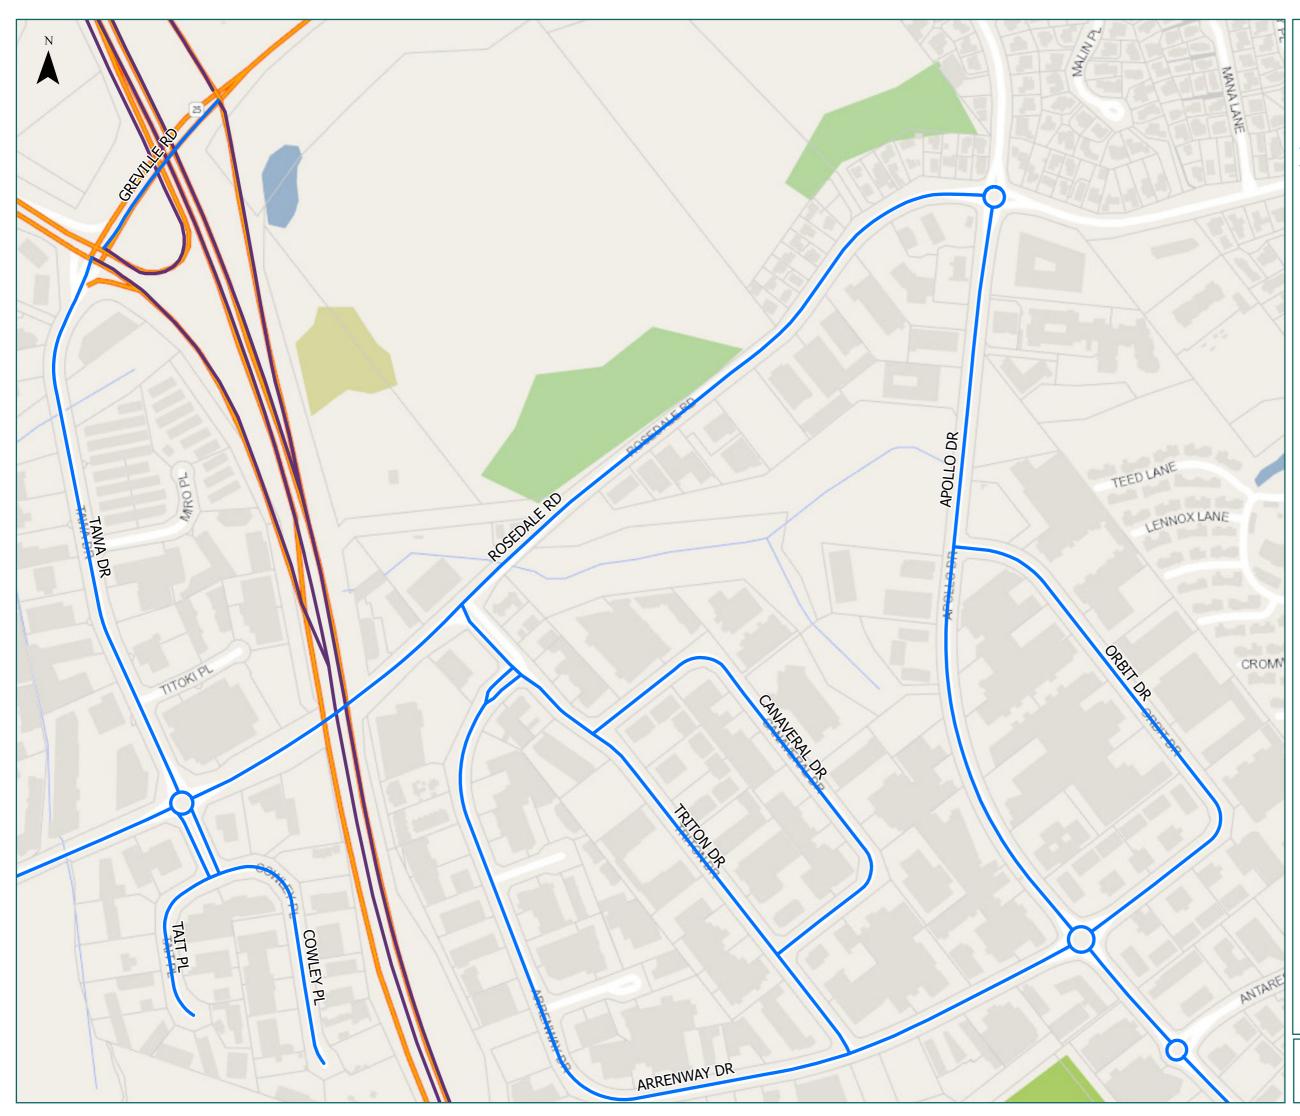

## Auckland City

## Pinehill

### Legend

- Local RoadState Highway
- Territorial AuthorityBoundary

### Page 2 of 23

| 5                |                                     |
|------------------|-------------------------------------|
| Road/Street Name | Road/Street Extent                  |
| APOLLO DR        | Full length                         |
| ARRENWAY DR      | Full length                         |
| CANAVERAL DR     | Full length                         |
| COWLEY PL        | Full length                         |
| ORBIT DR         | Full length                         |
| ROSEDALE RD      | from Albany Highway to Apollo<br>Dr |
| TAIT PL          | Full length                         |
| TAWA DR          | Full length                         |
| TRITON DR        | Full length                         |
| GREVILLE RD      | Full length                         |