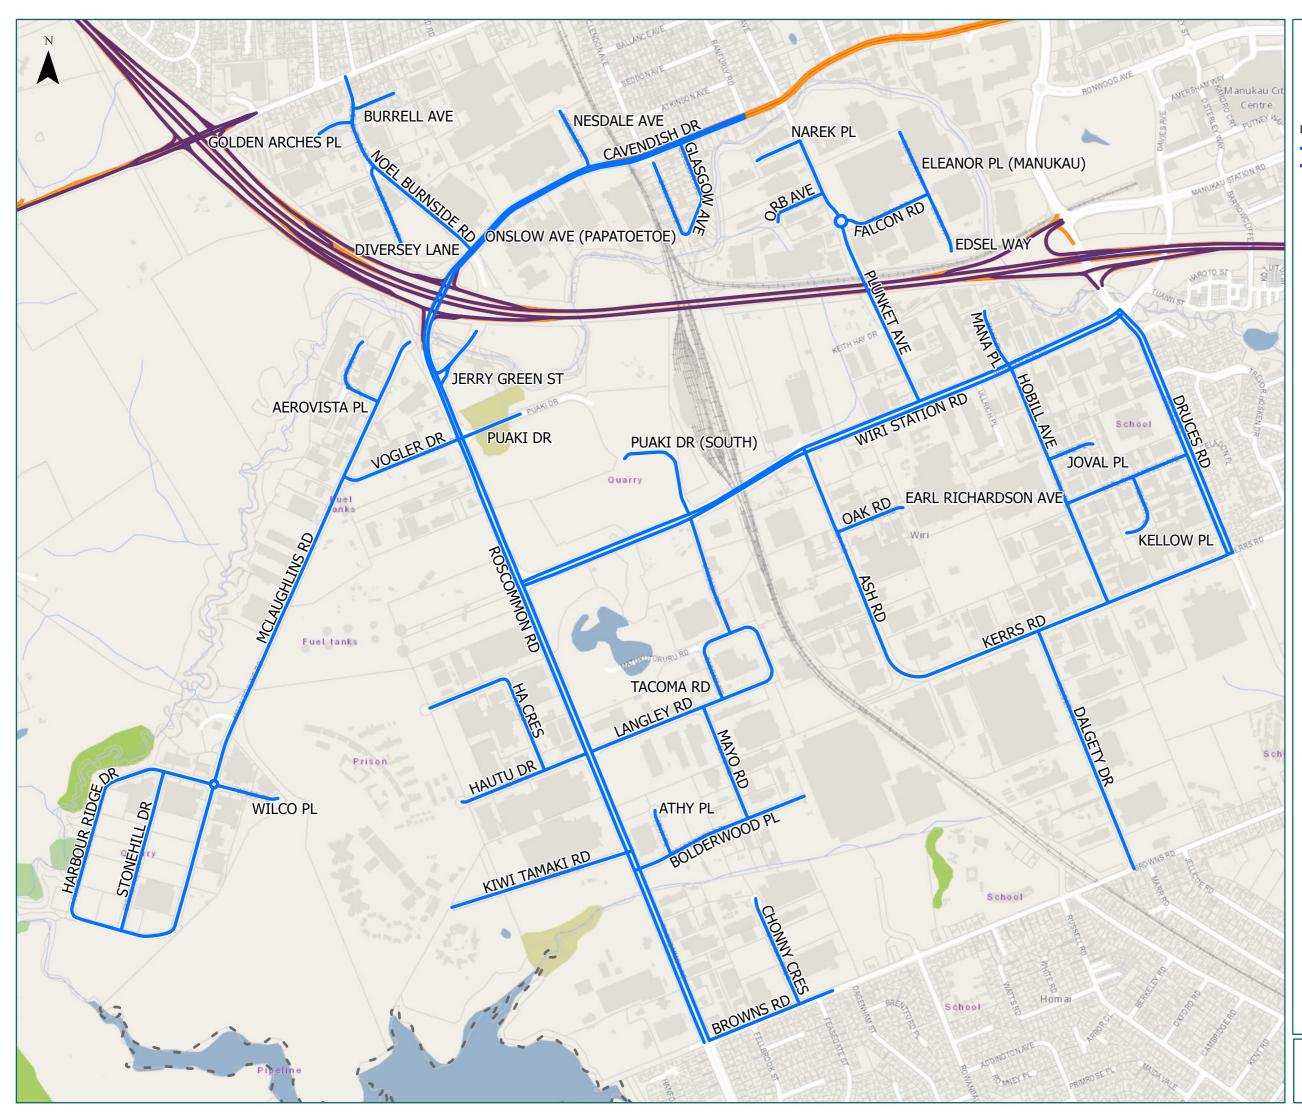

## Auckland City

### Wiri

### Page 20 of 23

| 1 496 20 61 20             |                                        |  |  |
|----------------------------|----------------------------------------|--|--|
| Road/Street Name           | Road/Street Extent                     |  |  |
| TACOMA RD                  | Full length                            |  |  |
| CAVENDISH DR               | from Ranfurly Rd to<br>Roscommon Rd    |  |  |
| AEROVISTA PL               | Full length                            |  |  |
| ASH RD                     | Full length                            |  |  |
| BOLDERWOOD PL              | Full length                            |  |  |
| BROWNS RD                  | from Roscimmon Rd to NO.5<br>Browns Rd |  |  |
| CHONNY CRES                | Full length                            |  |  |
| DALGETY DR                 | Full length                            |  |  |
| DIVERSEY LANE              | Full length                            |  |  |
| DRUCES RD                  | from Kerrs Rd to Wiri Station<br>Rd    |  |  |
| EARL RICHARDSON AVE        | Full length                            |  |  |
| EDSEL WAY                  | Full length                            |  |  |
| eleanor pl (manukau)       | Full length                            |  |  |
| FALCON RD                  | Full length                            |  |  |
| GLASGOW AVE                | Full length                            |  |  |
| HA CRES                    | Full length                            |  |  |
| HAUTU DR                   | Full length                            |  |  |
| HOBILL AVE                 | Full length                            |  |  |
| JERRY GREEN ST             | Full length                            |  |  |
| KERRS RD                   | from Druces Rd to Ash Rd               |  |  |
| kiwi tamaki rd             | Full length                            |  |  |
| LANGLEY RD                 | Full length                            |  |  |
| MAYO RD                    | Full length                            |  |  |
| MCLAUGHLINS RD             | Full length                            |  |  |
| NAREK PL                   | Full length                            |  |  |
| NESDALE AVE                | Full length                            |  |  |
| NOEL BURNSIDE RD           | from Puhinui Rd to Cavendish<br>Dr     |  |  |
| oak Rd                     | Full length                            |  |  |
| onslow ave<br>(papatoetoe) | Full length                            |  |  |
| PLUNKET AVE                | from Wiri Station Rd to Narek<br>Pl    |  |  |
| Roscommon RD               | from Jerry Green St to Browns<br>Rd    |  |  |
|                            |                                        |  |  |