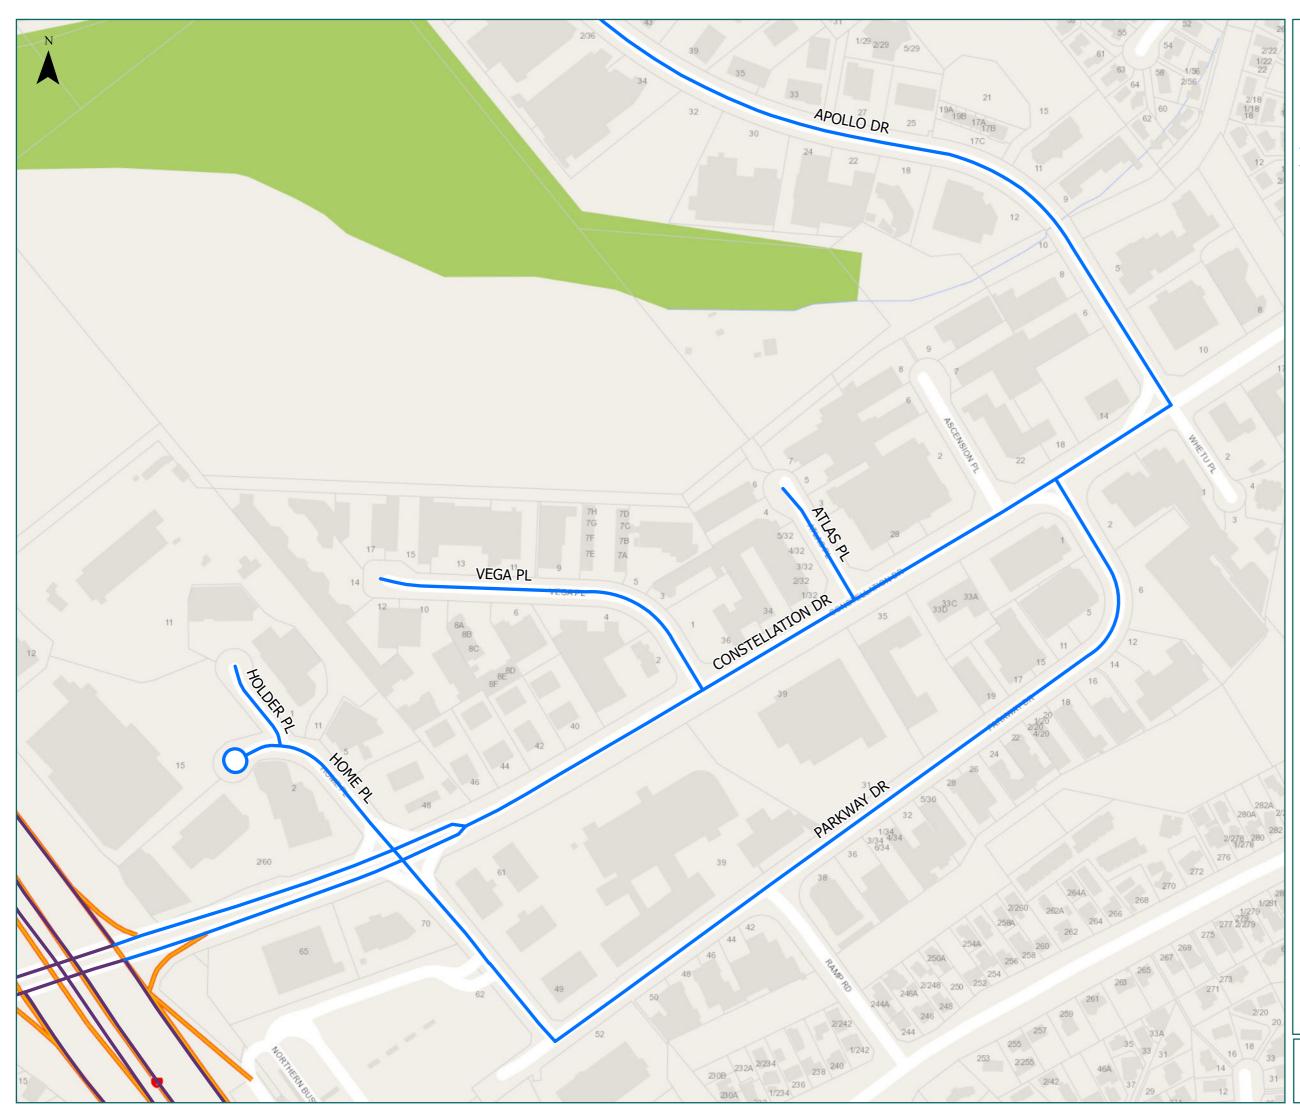

### Page 3 of 23

| Road/Street Name | Road/Street Extent     |
|------------------|------------------------|
| CONSTELLATION DR | from SH18 to Apollo Dr |
| APOLLO DR        | Full length            |
| ATLAS PL         | Full length            |
| HOLDER PL        | Full length            |
| HOME PL          | Full length            |
| PARKWAY DR       | Full length            |
| VEGA PL          | Full length            |