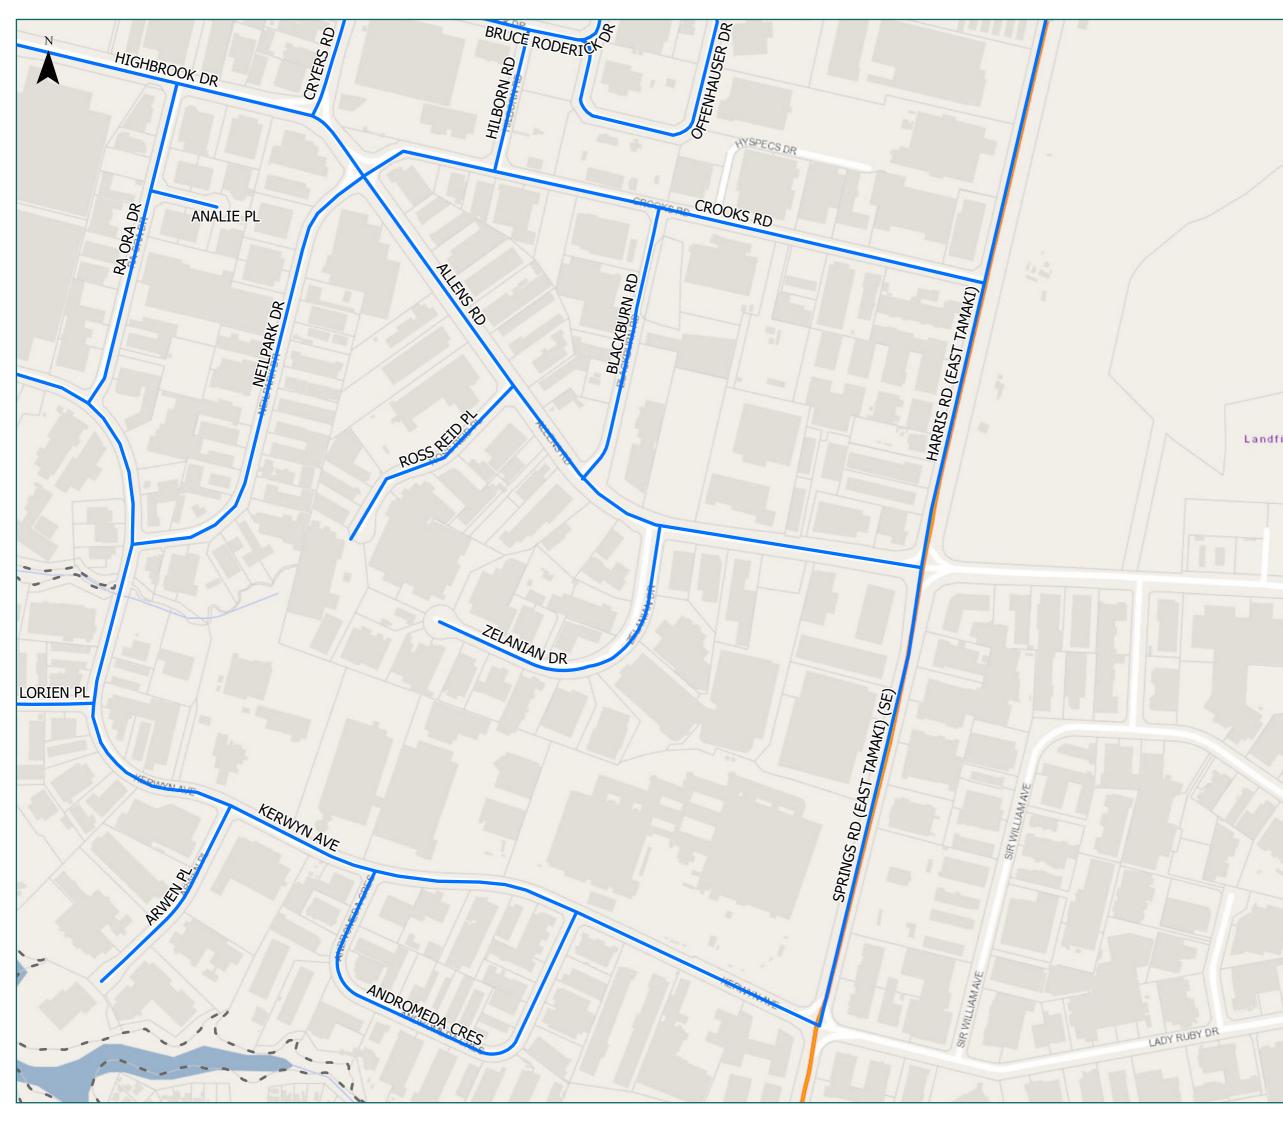

<u>Auckland City</u> East Tamaki

#### Legend

- Local Road
- Territorial Authority
   Boundary

| Page 17 of 23                    |                               |  |
|----------------------------------|-------------------------------|--|
| Road/Street Name                 | Road/Street Extent            |  |
| OFFENHAUSER DR                   | Full length                   |  |
| HIGHBROOK DR                     | from Cryers Rd to Hellabys Rd |  |
| KERWYN AVE                       | Full length                   |  |
| ALLENS RD                        | Full length                   |  |
| CRYERS RD                        | Full length                   |  |
| RA ORA DR                        | Full length                   |  |
| HARRIS RD (EAST<br>TAMAKI)       | Full length                   |  |
| SPRINGS RD (EAST<br>TAMAKI) (SE) | from Kerwyn Ave to Smales Rd  |  |
| BRUCE RODERICK DR                | Full length                   |  |
| CROOKS RD                        | Full length                   |  |
| HILBORN RD                       | Full length                   |  |
| ROSS REID PL                     | Full length                   |  |
| NEILPARK DR                      | Full length                   |  |
| ANALIE PL                        | Full length                   |  |
| ANDROMEDA CRES                   | Full length                   |  |
| BLACKBURN RD                     | Full length                   |  |
| LORIEN PL                        | Full length                   |  |
| ZELANIAN DR                      | Full length                   |  |
| ARWEN PL                         | Full length                   |  |