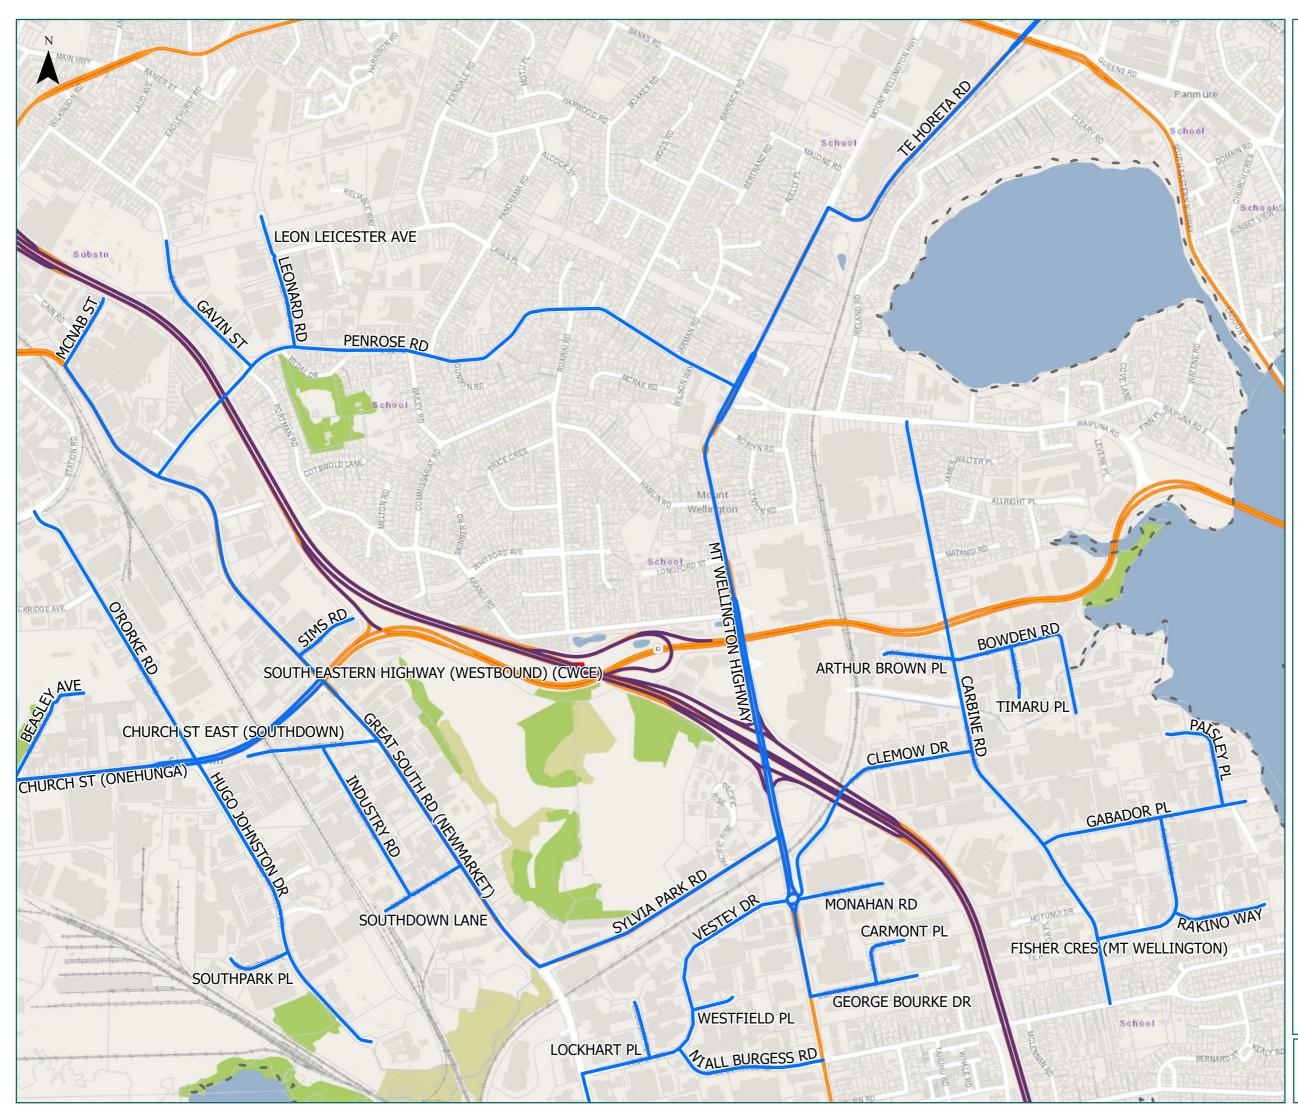

<u>Auckland City</u> Mount Wellington

### Legend

Local Road
 State Highway

Territorial Authority
 Boundary

### Page 10 of 23

| Road/Street Name                               | Road/Street Extent                       |
|------------------------------------------------|------------------------------------------|
| CHURCH ST (ONEHUNGA)                           | from Spring St to O'Roroke               |
| SYLVIA PARK RD                                 | Full length                              |
| South Eastern<br>Highway (Westbound)<br>(CWCE) | from Great South Rd to O'Rorke<br>Rd     |
| VESTEY DR                                      | Full length                              |
| GREAT SOUTH RD<br>(NEWMARKET)                  | from Sylvia Park Rd to McNab<br>St       |
| HUGO JOHNSTON DR                               | Full length                              |
| MCNAB ST                                       | Full length                              |
| MONAHAN RD                                     | Full length                              |
| NIALL BURGESS RD                               | Full length                              |
| O'RORKE RD                                     | Full length                              |
| SOUTHPARK PL                                   | Full length                              |
| WESTFIELD PL                                   | Full length                              |
| LOCKHART PL                                    | Full length                              |
| BEASLEY AVE                                    | Full length                              |
| CHURCH ST EAST<br>(SOUTHDOWN)                  | Full length                              |
| SIMS RD                                        | Full length                              |
| SOUTHDOWN LANE                                 | Full length                              |
| INDUSTRY RD                                    | Full length                              |
| CARMONT PL                                     | Full length                              |
| GEORGE BOURKE DR                               | Full length                              |
| CLEMOW DR                                      | Full length                              |
| CARBINE RD                                     | Full length                              |
| ARTHUR BROWN PL                                | Full length                              |
| BOWDEN RD                                      | Full length                              |
| TIMARU PL                                      | Full length                              |
| GABADOR PL                                     | Full length                              |
| FISHER CRES (MT<br>WELLINGTON)                 | Full length                              |
| PAISLEY PL                                     | Full length                              |
| RAKINO WAY                                     | Full length                              |
| MT WELLINGTON<br>HIGHWAY                       | from Te Horeta Rd to George<br>Bourke Dr |
| PENROSE RD                                     | Full length                              |
|                                                |                                          |