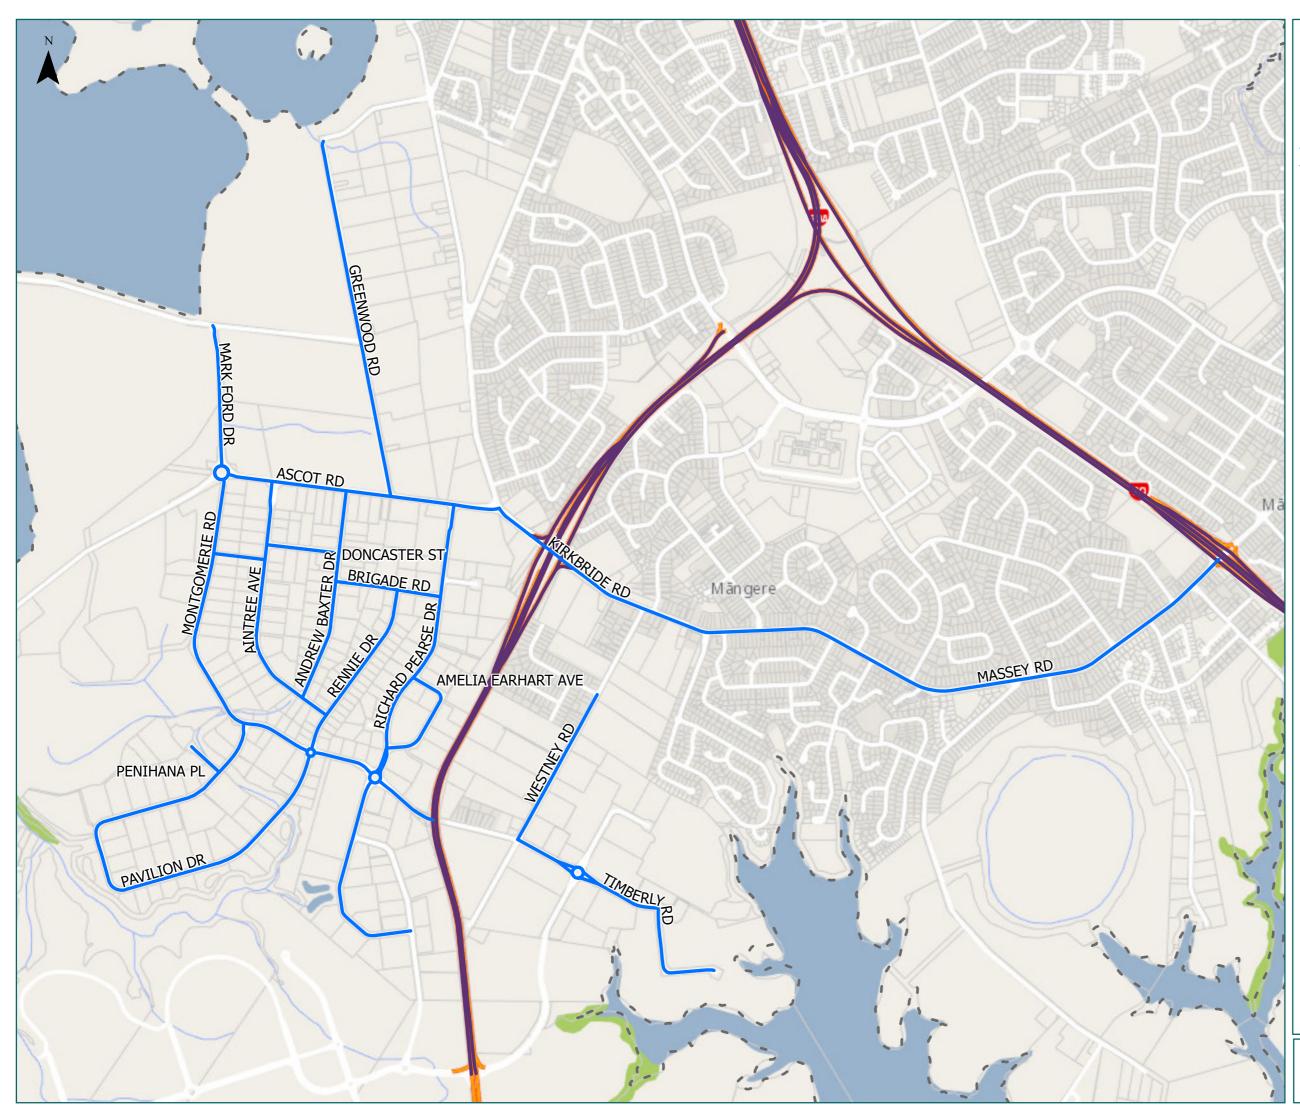

## Auckland City

## Otahuhu

#### Legend

Local RoadState Highway

Territorial AuthorityBoundary

## Page 18 of 23

| Road/Street Name   | Road/Street Extent                                                                                                                                        |
|--------------------|-----------------------------------------------------------------------------------------------------------------------------------------------------------|
| AINTREE AVE        | Full length                                                                                                                                               |
| ANDREW BAXTER DR   | Full length                                                                                                                                               |
| AMELIA EARHART AVE | Full length                                                                                                                                               |
| ASCOT RD           | Full length                                                                                                                                               |
| BRIGADE RD         | Full length                                                                                                                                               |
| DONCASTER ST       | Full length                                                                                                                                               |
| GREENWOOD RD       | from Ascot Rd to Creamery Rd                                                                                                                              |
| MONTGOMERIE RD     | Full length                                                                                                                                               |
| PAVILION DR        | Full length                                                                                                                                               |
| PENIHANA PL        | Full length                                                                                                                                               |
| RENNIE DR          | Full length                                                                                                                                               |
| RICHARD PEARSE DR  | from Ascot Rd to Airpark Dr                                                                                                                               |
| MARK FORD DR       | Full length                                                                                                                                               |
| MASSEY RD          | Full length                                                                                                                                               |
| KIRKBRIDE RD       | from Ascot Rd to Massey Rd                                                                                                                                |
| TIMBERLY RD        | Full length. Note: To access this<br>road, apply to Auckland<br>International Airport for a<br>permit to cover Verissimo Drive                            |
| WESTNEY RD         | from Montgomerie Rd to<br>Kohinoor Ave. Note: To access<br>this road, apply to Auckland<br>International Airport for a<br>permit to cover Verissimo Drive |