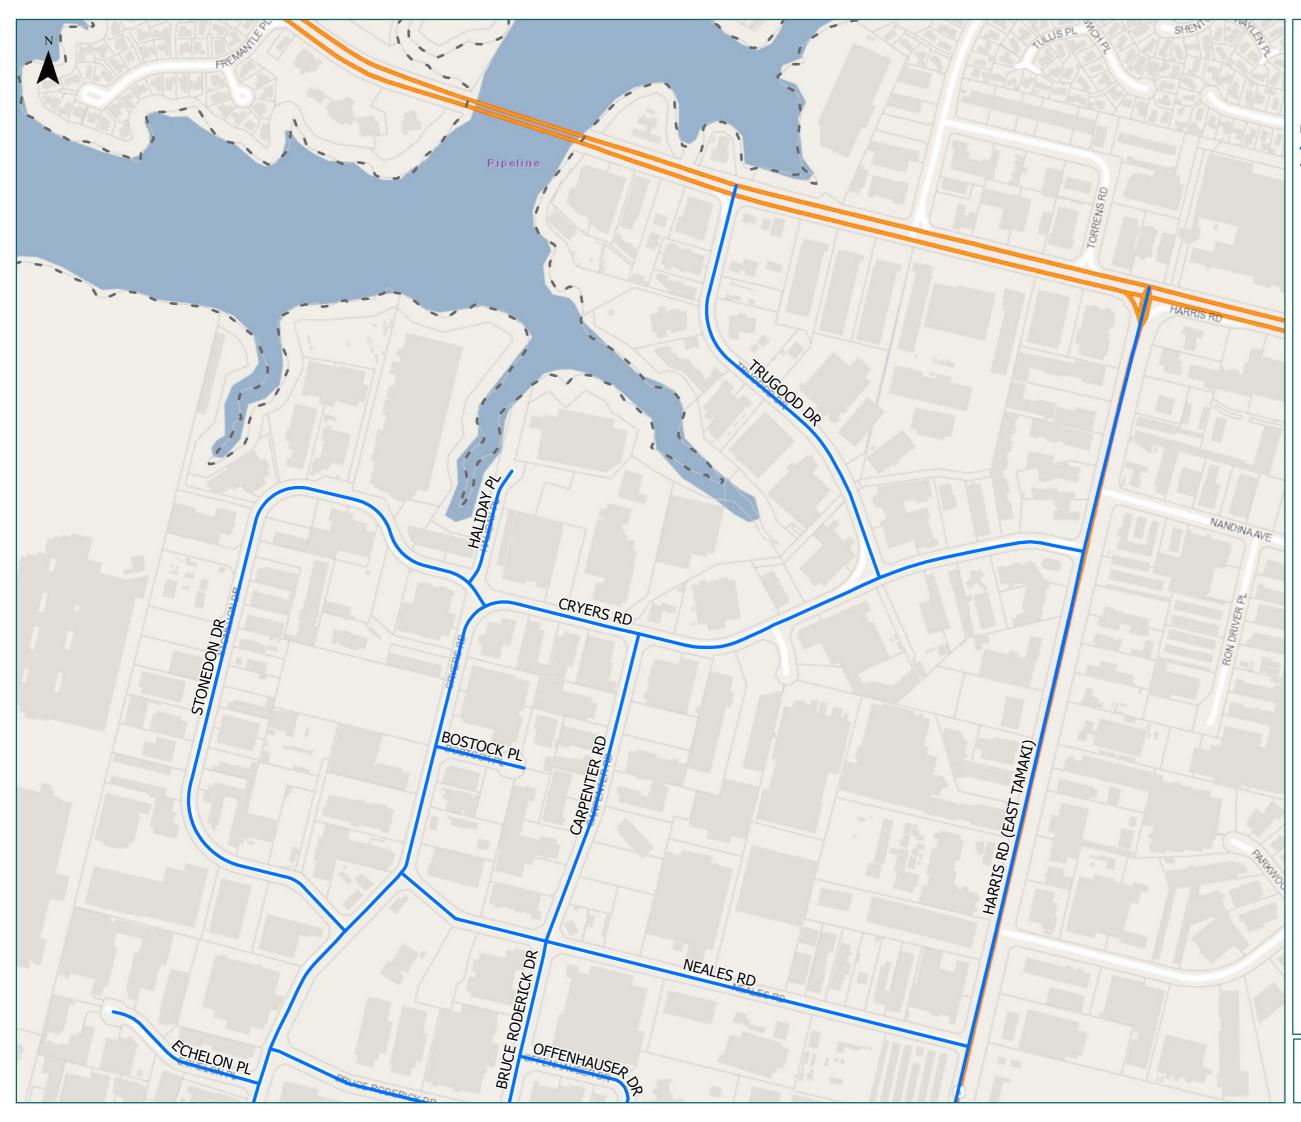

Auckland City

East Tamaki & Greenmount

#### Legend

- Local Road
- Territorial Authority
   Boundary

| Pag | e 16 | of | 23 |
|-----|------|----|----|

| 1 490 10 01 25             |                    |  |
|----------------------------|--------------------|--|
| Road/Street Name           | Road/Street Extent |  |
| OFFENHAUSER DR             | Full length        |  |
| CRYERS RD                  | Full length        |  |
| HARRIS RD (EAST<br>TAMAKI) | Full length        |  |
| BRUCE RODERICK DR          | Full length        |  |
| BOSTOCK PL                 | Full length        |  |
| NEALES RD                  | Full length        |  |
| CARPENTER RD               | Full length        |  |
| TRUGOOD DR                 | Full length        |  |
| HALIDAY PL                 | Full length        |  |
| STONEDON DR                | Full length        |  |
| ECHELON PL                 | Full length        |  |