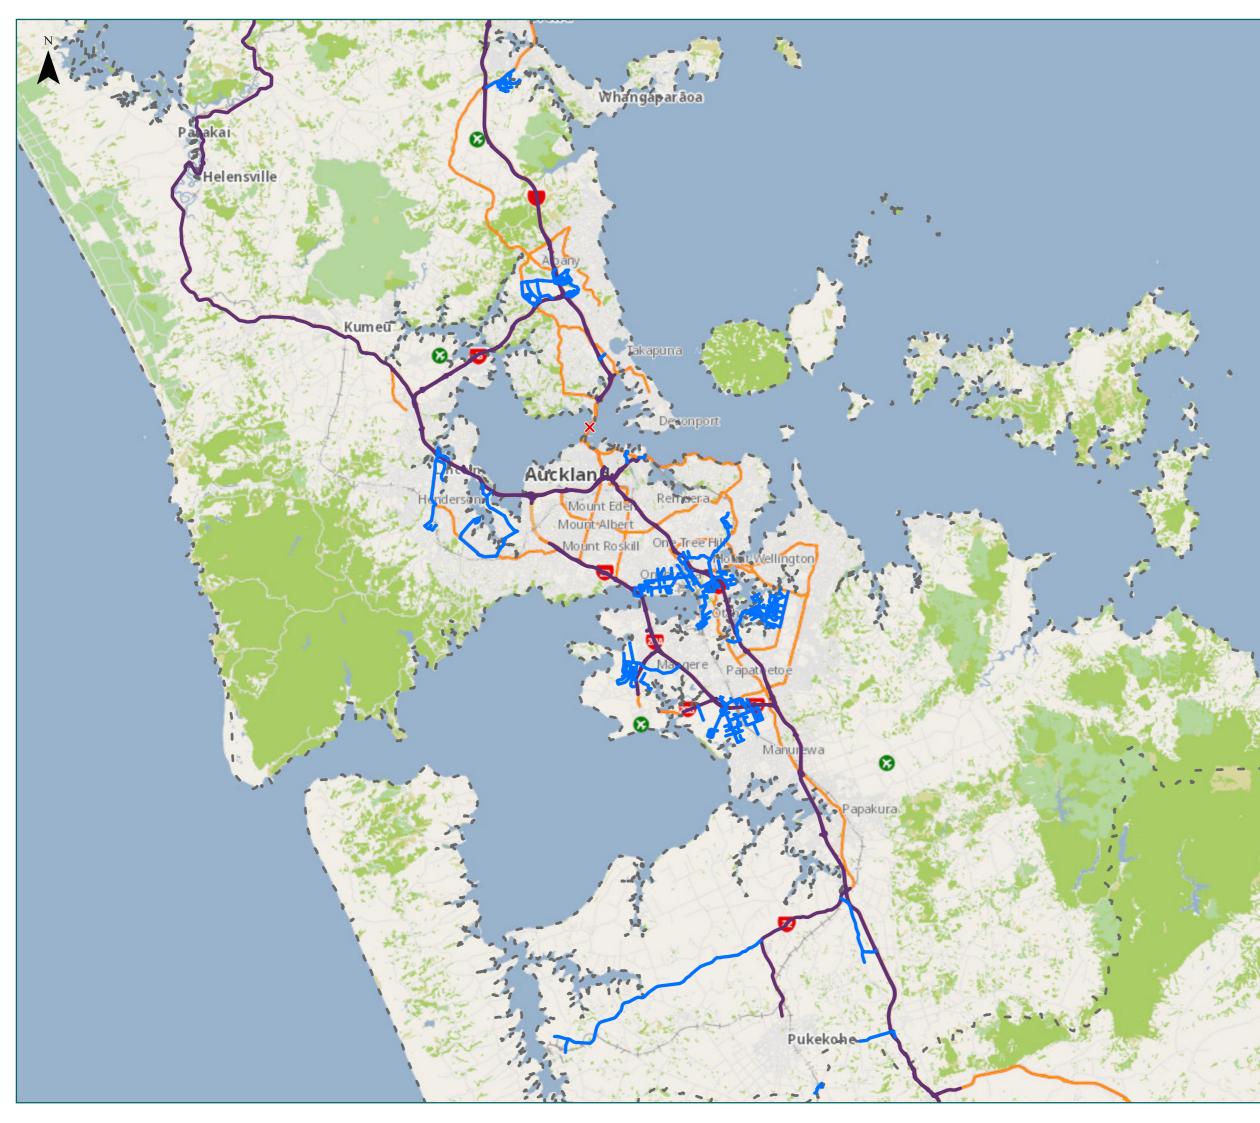

# Auckland City

# Overview

Issue Date: 15/11/2024 Legend

× Bridges Not Permitted To Cross

High Productivity Motor Vehicle (HPMV) Routes

----- Local Road

Full High Productivity Motor Vehicle Routes (SH)

- Territorial Authority Boundary

0 4 km