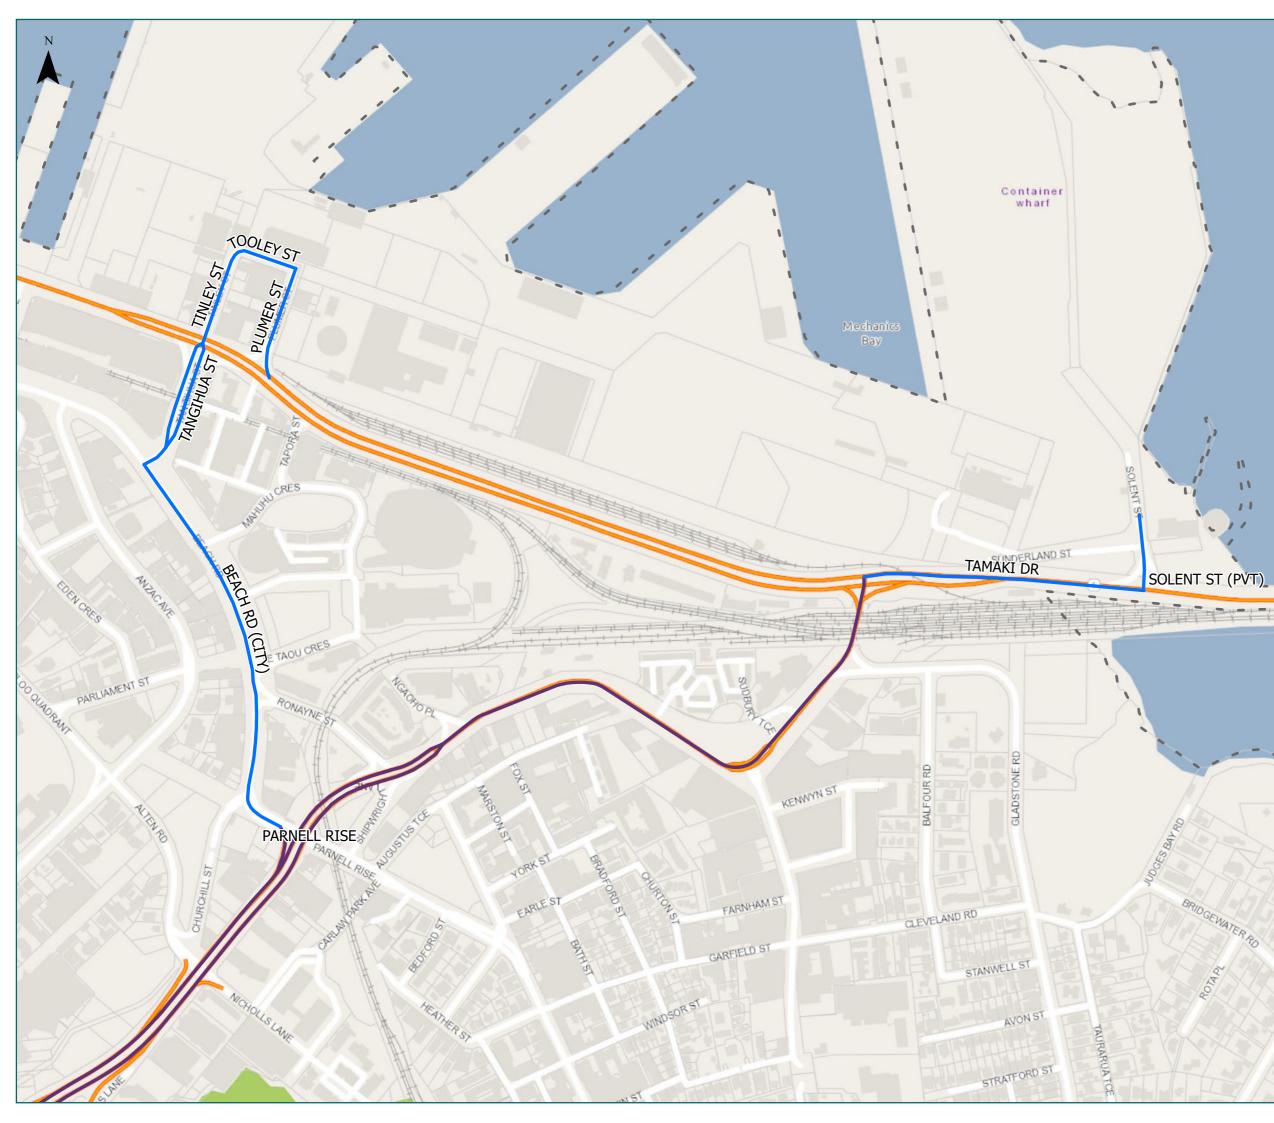

## Auckland City Mechanics Bay

### Page 9 of 23

| Road/Street Name | Road/Street Extent                  |
|------------------|-------------------------------------|
| PARNELL RISE     | from The Strand to Beach Rd         |
| SOLENT ST (PVT)  | Full length                         |
| TANGIHUA ST      | from Tinley St to Beach Rd          |
| TAMAKI DR        | from The Stand to Solent St         |
| BEACH RD (CITY)  | from Parnell Rise to Tangihua<br>St |
| TINLEY ST        | Full length                         |
| PLUMER ST        | Full length                         |
| TOOLEY ST        | Full length                         |