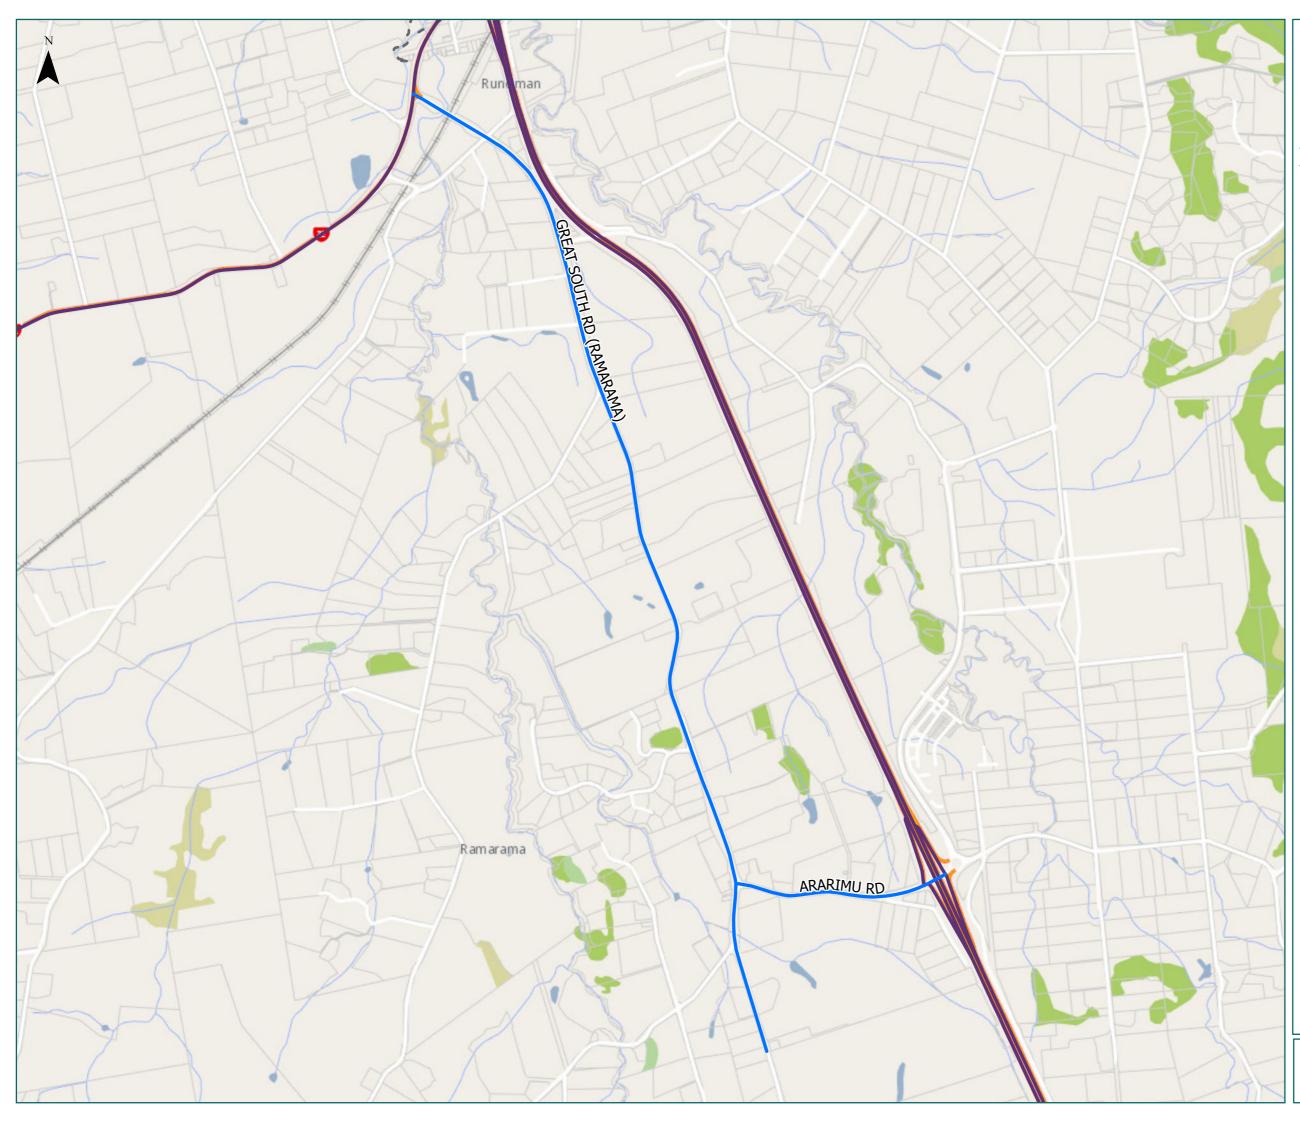

### Page 21 of 23

| Road/Street Name             | Road/Street Extent                   |
|------------------------------|--------------------------------------|
| GREAT SOUTH RD<br>(RAMARAMA) | from SH 22 to 1472 Great<br>South Rd |
| ARARIMU RD                   | from Great South Rd to SH1           |