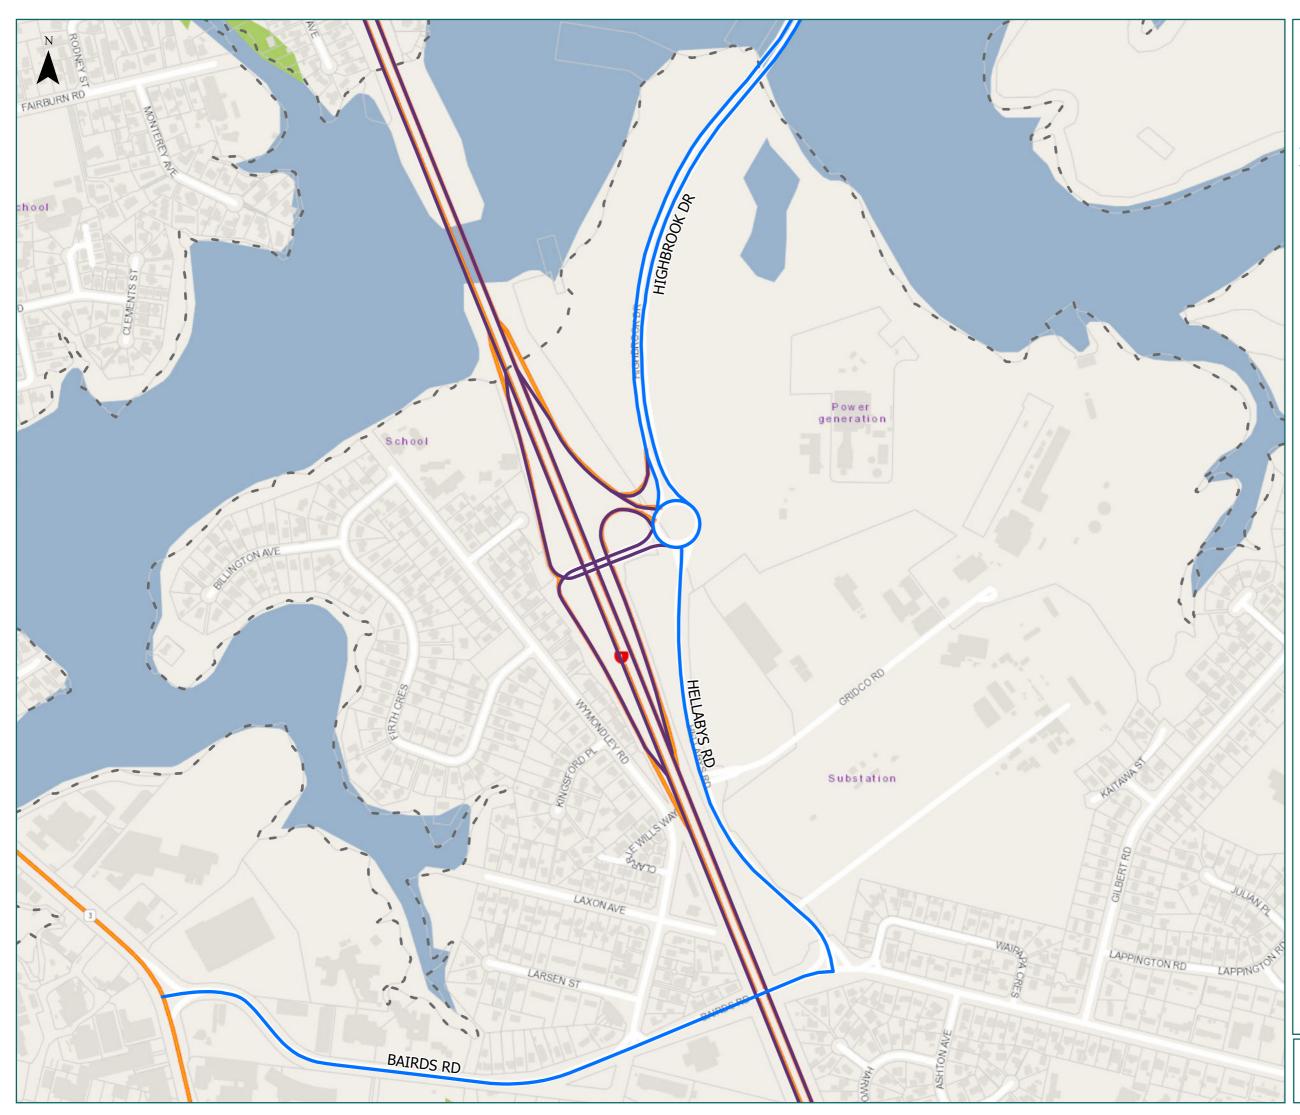

## Auckland City

## Otara

### Legend

Local RoadState Highway

Territorial AuthorityBoundary

## Page 14 of 23

| Road/Street Name | Road/Street Extent                    |
|------------------|---------------------------------------|
| HIGHBROOK DR     | from Cryers Rd to Hellabys Rd         |
| HELLABYS RD      | Full length                           |
| BAIRDS RD        | from Great South Rd to<br>Hellabys Rd |