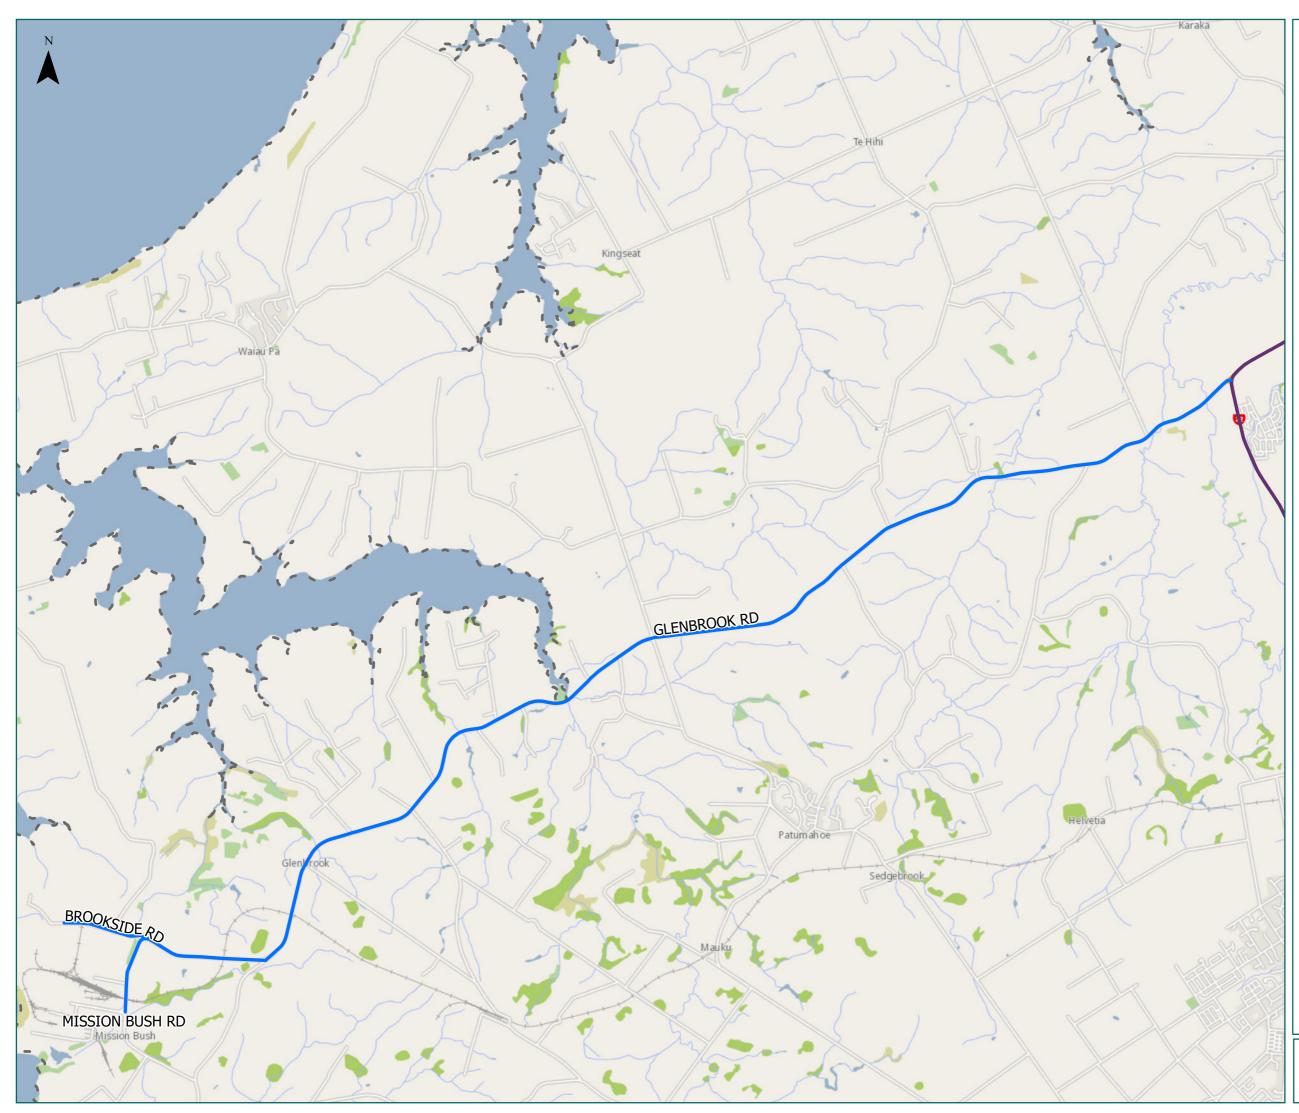

### Page 22 of 23

| Road/Street Name | Road/Street Extent             |
|------------------|--------------------------------|
| GLENBROOK RD     | from SH 22 to Brookside Rd     |
| BROOKSIDE RD     | Full length                    |
| MISSION BUSH RD  | from Brookside Rd to Glenbrook |