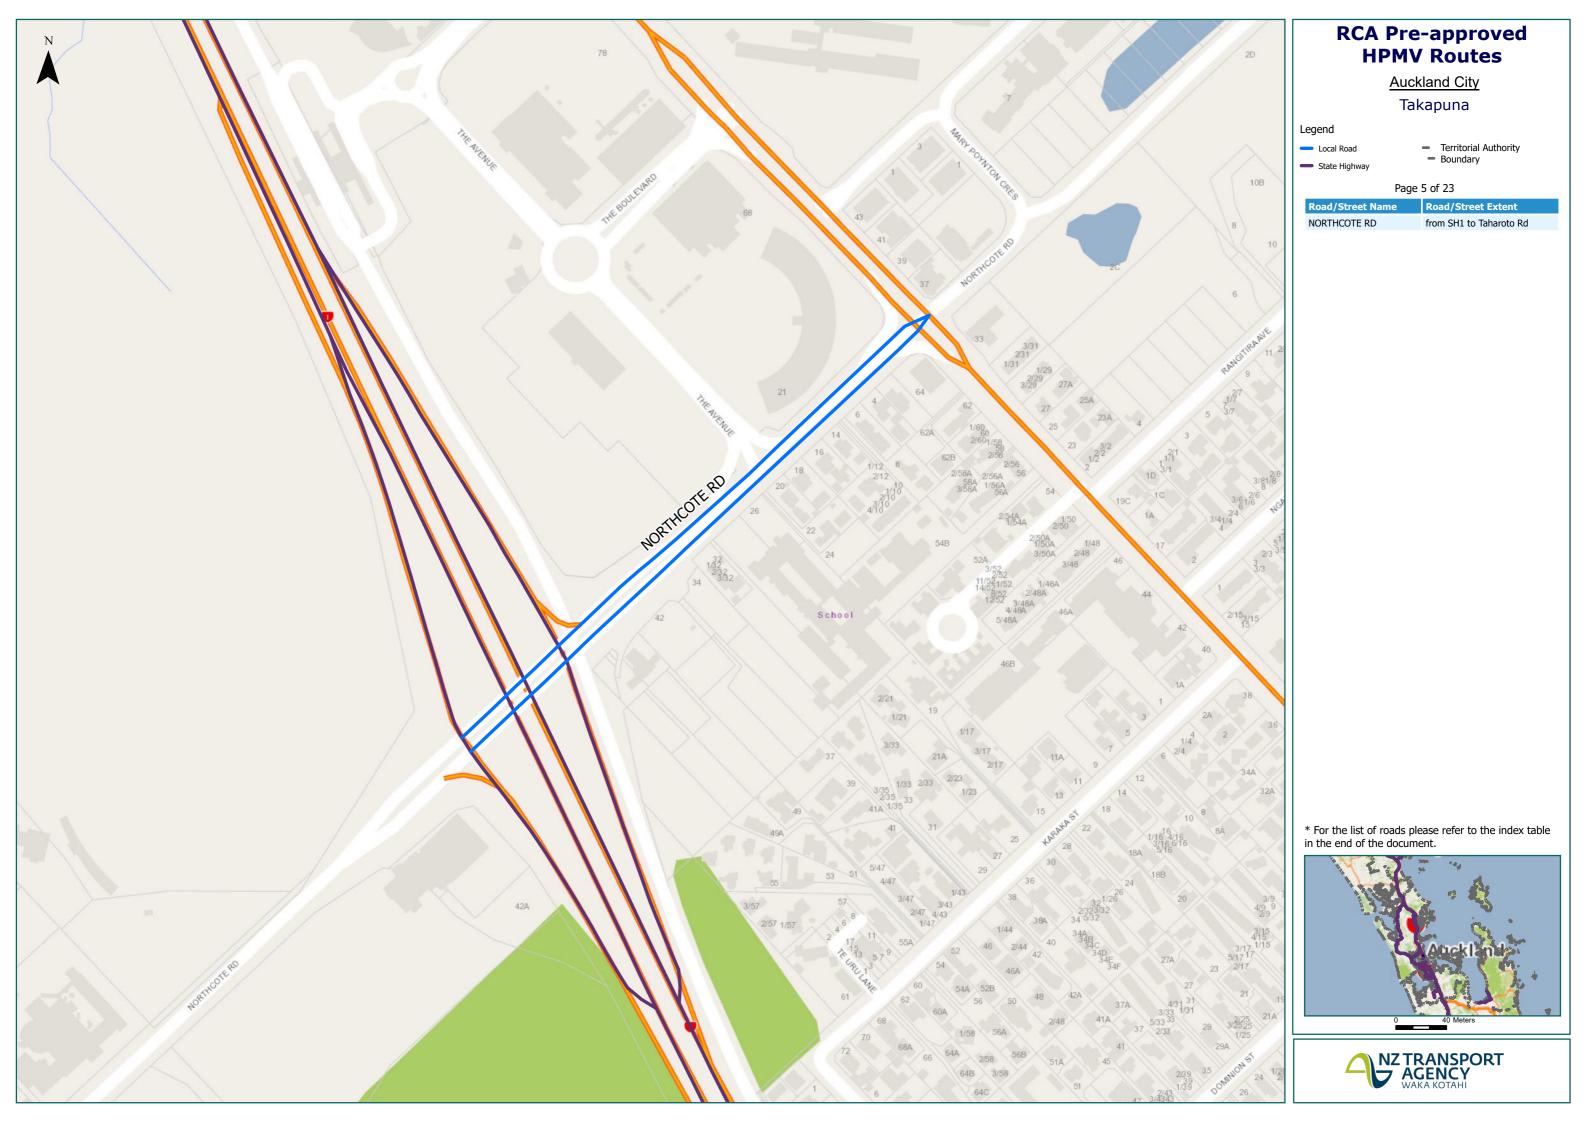

## <u>Auckland City</u> Te Atatu & Lincoln

### Page 6 of 23

| Road/Street Name          | Road/Street Extent                          |
|---------------------------|---------------------------------------------|
| LINCOLN RD<br>(HENDERSON) | Full length                                 |
| SELWOOD RD                | Full length                                 |
| THE CONCOURSE             | Full length                                 |
| CENTRAL PARK DR           | from Lincoln Rd to No.52<br>Central Park Dr |

| Route Name                                             | Page |
|--------------------------------------------------------|------|
| NIALL BURGESS RD (Full length)                         | 10   |
| NOEL BURNSIDE RD from Puhinui Rd to Cavendish Dr       | 20   |
| NORTHCOTE RD from SH1 to Taharoto Rd                   | 5    |
| D'RORKE RD (Full length)                               | 10   |
| DAK RD (Full length)                                   | 20   |
| DFFENHAUSER DR (Full length)                           | 16   |
| DNEHUNGA HARBOUR RD (Full length)                      | 12   |
| DNEHUNGA MALL from Princes St to Onehunga Harbour Rd   | 12   |
| DNSLOW AVE (PAPATOETOE) (Full length)                  | 20   |
| DRB AVE (Full length)                                  | 20   |
| ORBIT DR (Full length)                                 | 2    |
| PAISLEY PL (Full length)                               | 10   |
| ARKHEAD PL (Full length)                               | 4    |
| ARKHEAD PL/PARKHEAD RESERVE WWAY (Full length)         | 4    |
| ARKWAY DR (Full length)                                | 3    |
| ARNELL RISE from The Strand to Beach Rd                | 9    |
| ATIKI RD (Full length)                                 | 8    |
| PATIKI RD EXTN (Full length)                           | 8    |
| ATRICK ST (Full length)                                | 12   |
| AUL MATTHEWS RD from Bush Rd to No.78 Paul Matthews Rd | 4    |
| AVILION DR (Full length)                               | 18   |
| ENIHANA PL (Full length)                               | 18   |
| ENROSE RD (Full length)                                | 10   |
| PETERS WAY (Full length)                               | 1    |
| PLUMER ST (Full length)                                | 9    |
| PLUNKET AVE from Wiri Station Rd to Narek Pl           | 20   |
| ORTAGE RD (OTAHUHU) from Great South Rd to END         | 13   |
| RICES RD (Full length)                                 | 19   |
| RINCES ST (ONEHUNGA) from Galway St to Onehunga Mall   | 12   |
| UAKI DR (Full length)                                  | 20   |
| PUAKI DR (SOUTH) (Full length)                         | 20   |
| PUKEKIWIRIKI PL (Full length)                          | 15   |
| PUKEMIRO ST (Full length)                              | 12   |