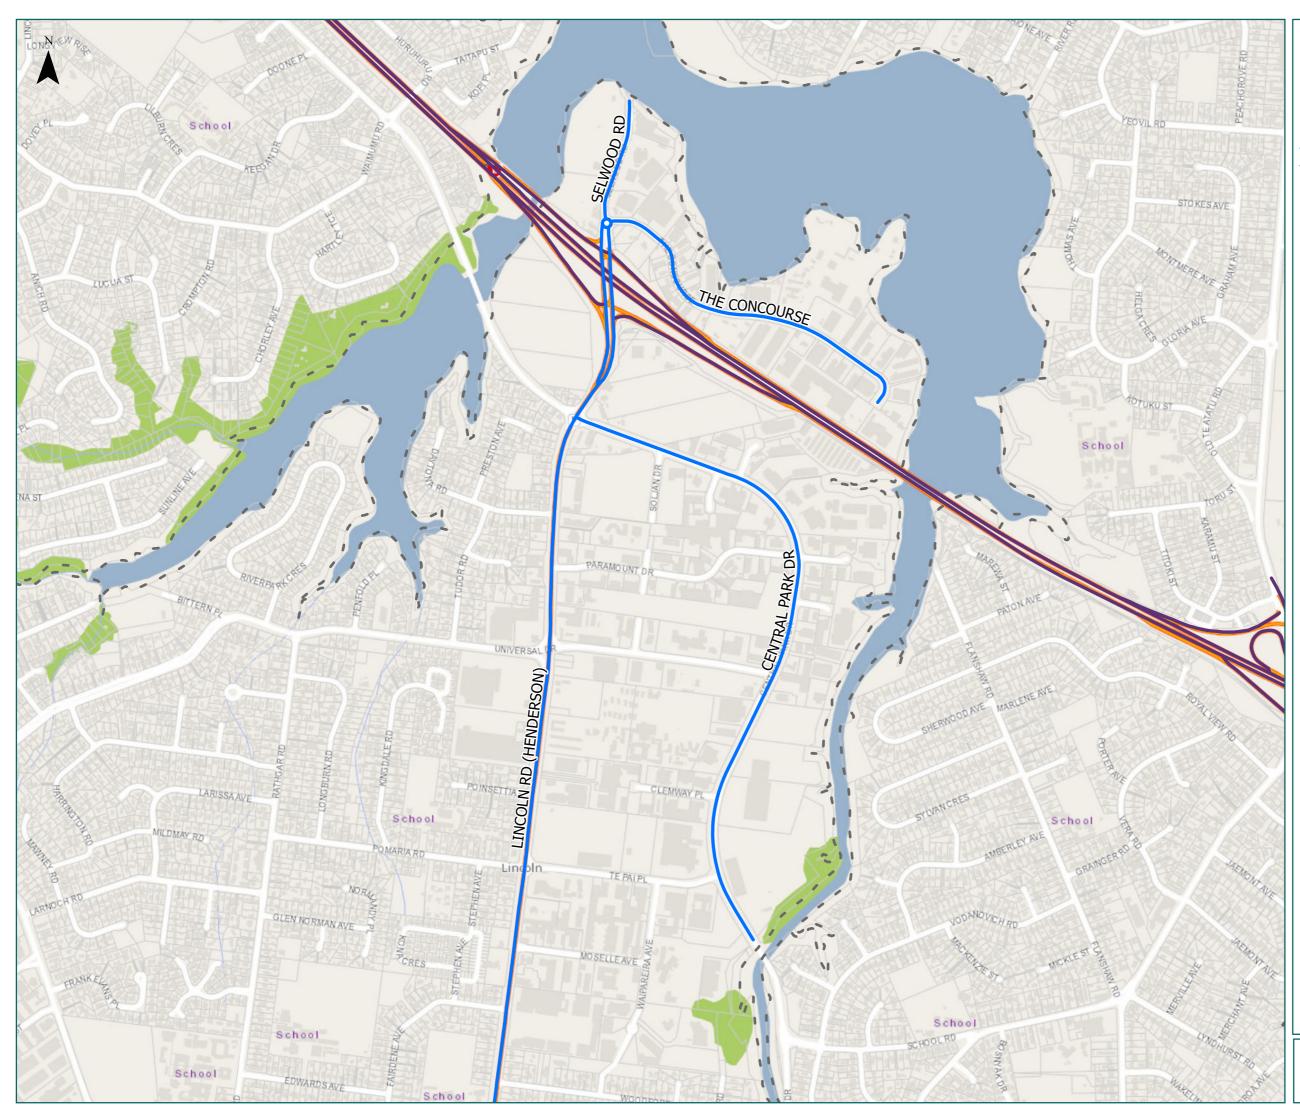

## <u>Auckland City</u> Te Atatu & Lincoln

### Page 6 of 23

| Road/Street Name          | Road/Street Extent                          |
|---------------------------|---------------------------------------------|
| LINCOLN RD<br>(HENDERSON) | Full length                                 |
| SELWOOD RD                | Full length                                 |
| THE CONCOURSE             | Full length                                 |
| CENTRAL PARK DR           | from Lincoln Rd to No.52<br>Central Park Dr |