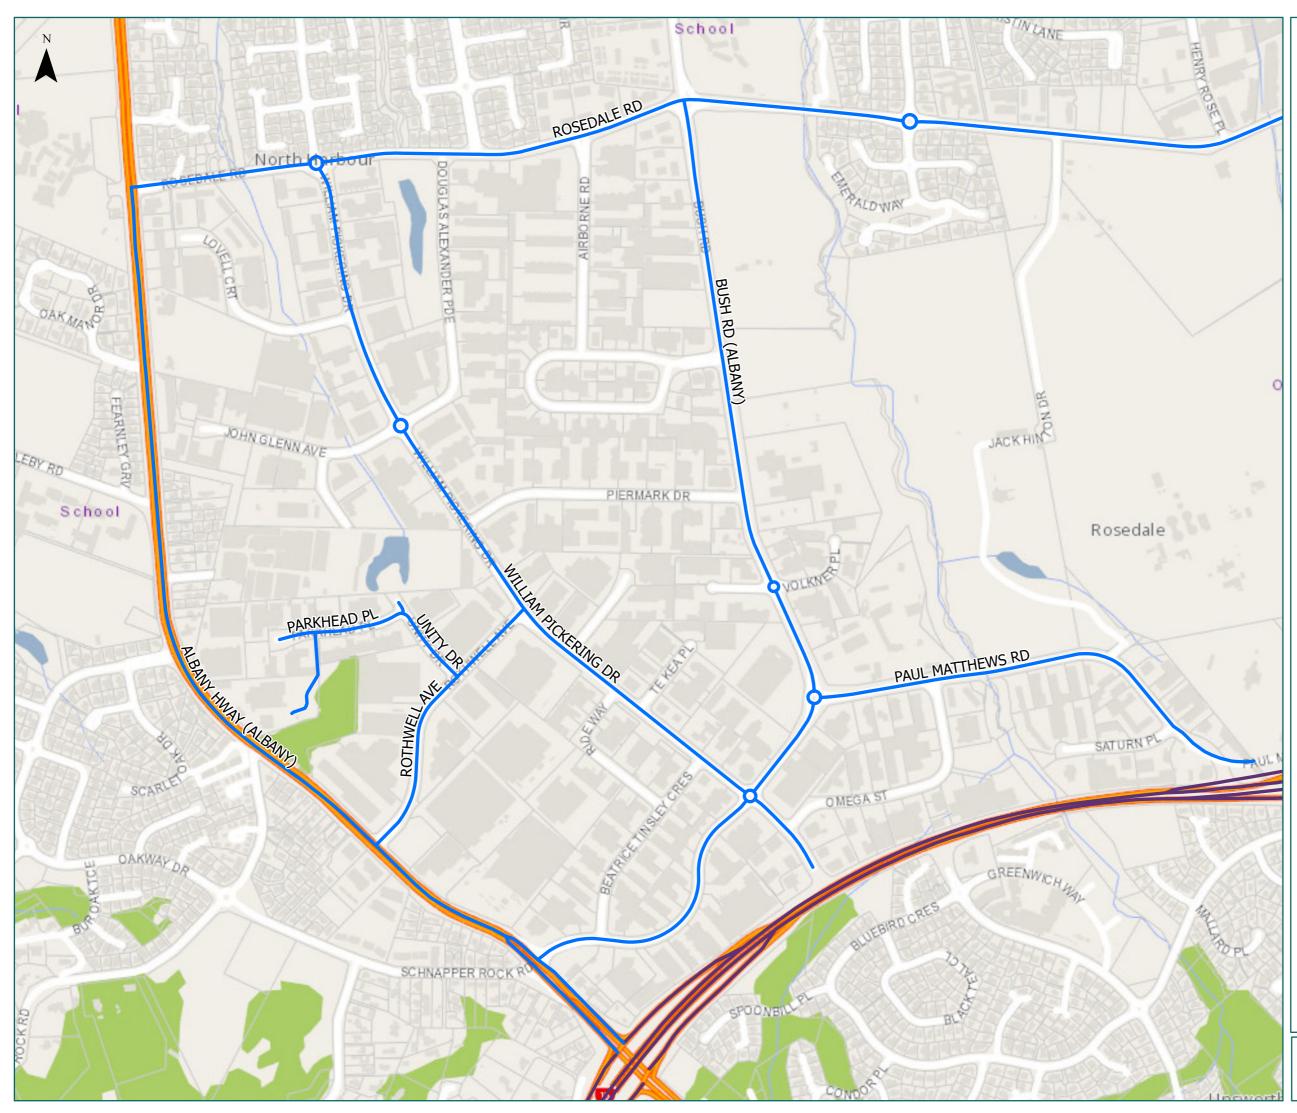

#### Page 4 of 23

| Road/Street Name                                                                                                           | Road/Street Extent                                                                                                                       |
|----------------------------------------------------------------------------------------------------------------------------|------------------------------------------------------------------------------------------------------------------------------------------|
| PAUL MATTHEWS RD                                                                                                           | from Bush Rd to No.78 Paul<br>Matthews Rd                                                                                                |
| ALBANY HWAY (ALBANY)                                                                                                       | from SH18 to Rosedale Rd                                                                                                                 |
| BUSH RD (ALBANY)                                                                                                           | from Albany Highway to<br>Rosedale Rd                                                                                                    |
| PARKHEAD PL                                                                                                                | Full length                                                                                                                              |
| ROSEDALE RD                                                                                                                | from Albany Highway to Apollo<br>Dr                                                                                                      |
| ROTHWELL AVE                                                                                                               | Full length                                                                                                                              |
| UNITY DR                                                                                                                   | Full length                                                                                                                              |
| WILLIAM PICKERING DR                                                                                                       | Full length                                                                                                                              |
| Parkhead Pl/Parkhead<br>Reserve Wway                                                                                       | Full length                                                                                                                              |
| BUSH RD (ALBANY)<br>PARKHEAD PL<br>ROSEDALE RD<br>ROTHWELL AVE<br>UNITY DR<br>WILLIAM PICKERING DR<br>PARKHEAD PL/PARKHEAD | from Albany Highway to<br>Rosedale Rd<br>Full length<br>from Albany Highway to Apollo<br>Dr<br>Full length<br>Full length<br>Full length |