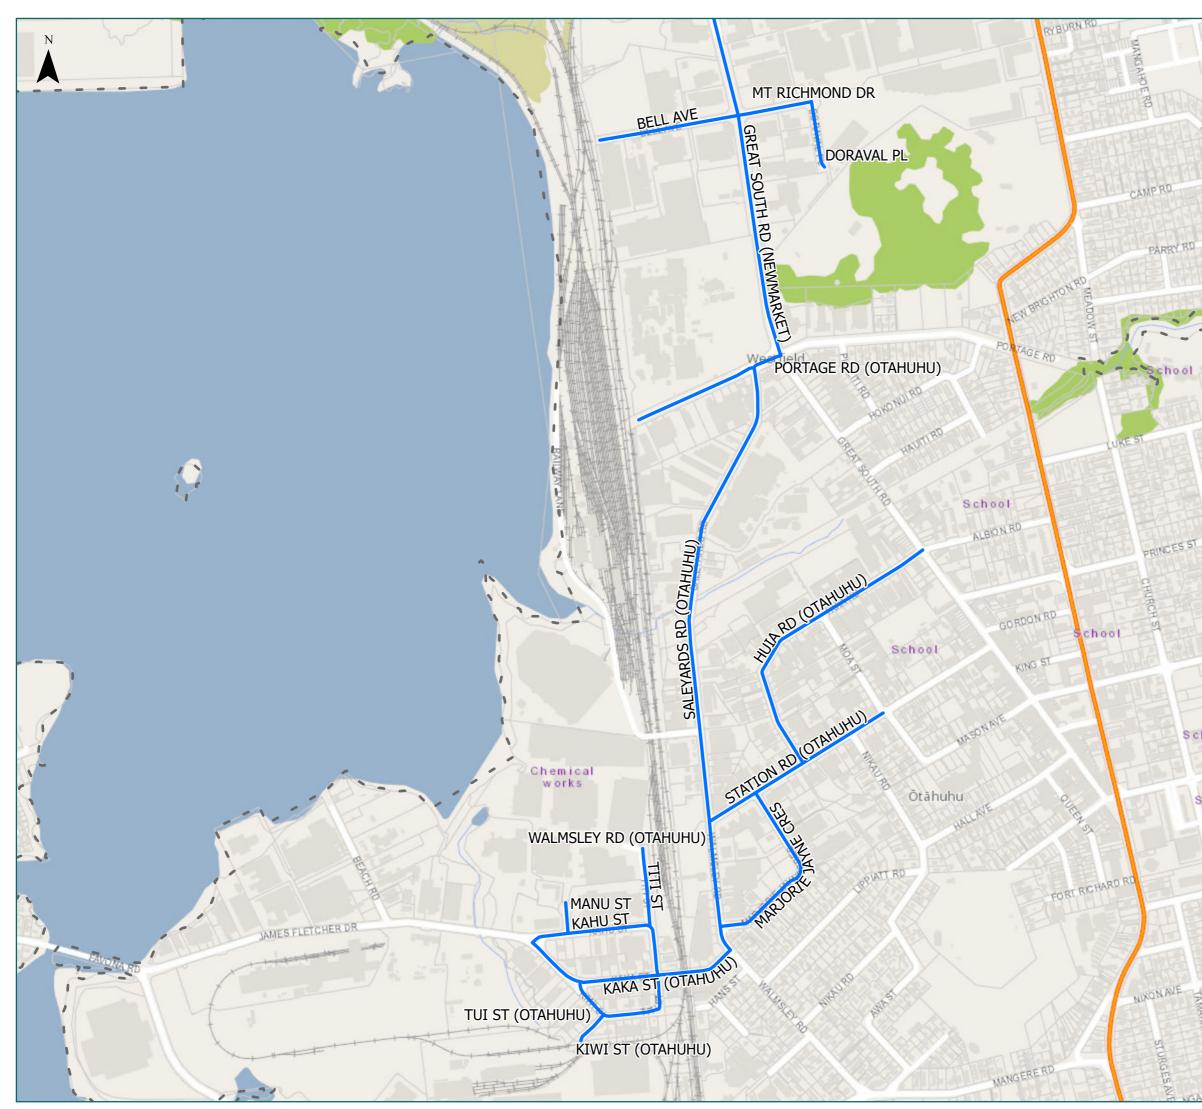

## Auckland City

## Otahuhu

### Legend

- Local Road
- Territorial Authority
   Boundary

STATION RD (OTAHUHU)

MARJORIE JAYNE CRES

HUIA RD (OTAHUHU)

GREAT SOUTH RD (NEWMARKET)

| <ul> <li>Boundary</li> </ul> |                            |  |
|------------------------------|----------------------------|--|
| Page 13 of 23                |                            |  |
| Road/Street Name             | Road/Street Extent         |  |
| KAHU ST                      | Full length                |  |
| WALMSLEY RD<br>(OTAHUHU)     | from Station Rd to Kaka St |  |
| MANU ST                      | Full length                |  |
| PORTAGE RD (OTAHUHU)         | from Great South Rd to END |  |
| SALEYARDS RD<br>(OTAHUHU)    | Full length                |  |
| TUI ST (OTAHUHU)             | Full length                |  |
| KIWI ST (OTAHUHU)            | Full length                |  |
| TITI ST                      | Full length                |  |
| Kaka ST (otahuhu)            | Full length                |  |
| BELL AVE                     | Full length                |  |
| DORAVAL PL                   | Full length                |  |
| MT RICHMOND DR               | Full length                |  |
|                              |                            |  |

from Moa St to Saleyards Rd

from Vestey Dr to Portage Rd

Full length

Full length