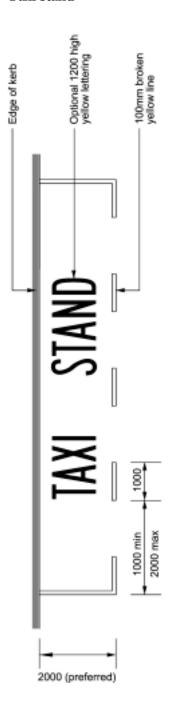

ping restriction on the approach side may be reduced to a minimum of 6 m where bulbous kerbs, at least 1.8 m wide, or inset parking are provided to ensure adequate visibility. On the departure side, the length of the no stopping restriction must be a minimum of 6 m.

## M2-1 Transit lane – T2

Letter heights: 2400 mm (urban), 3600 mm (rural)



## M2-1.1 Transit lane – T3

Letter heights: 2400 mm (urban), 3600 mm (rural)



# M2-2 Bus lane

Letter heights: 2400 mm (urban), 3600 mm (rural)



# M2-2.1 Bus only

Letter heights: 2400 mm (urban), 3600 mm (rural)



# M2-3 Cycle lane symbol



x, dimension of square grid, 20 mm minimum

# M2-3A Cycle lane (pre-2004 form)



All new cycle lane symbol markings should, by 30 June 2009, be in the form of M2-3 cycle lane symbol.

# M3-1 Taxi stand



# M3-2 Bus stop



# M3-3 Loading zone



# M3-4 Motorcycle and cycle stand



M3-5 Disabled parking symbol



# M4-1 Keep clear word message

Letter height: 2400 mm





# M4-2 Keep clear cross-hatching



Size of diamond to be half the lane width (W). Width of lines to be  $100\ mm$ .

# M5-1 Advance warning 'RAIL X' markings



M6-1 'Stop' word message



M6-2 'Give way' triangle symbol



## M6-2.1 'Give way' word message



Existing markings in this form may be maintained.

All new give way markings should be in the form of M6-2 'Give way' triangle symbol, see *9.4(6)*.

# Schedule 3 Traffic signals

 All measurements are shown in millimetres, unless otherwise indicated.

# S1 Disc and arrow displays

### S1-1 Disc



# S1-2 Arrow



### S1-2.1 Left turn 90° or more



### S1-2.2 Le