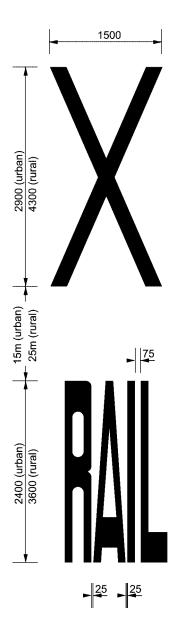

mm (rural)



## M2-1.1 Transit lane – T3

Letter heights: 2400 mm (urban), 3600 mm (rural)



# M2-2 Bus lane

Letter heights: 2400 mm (urban), 3600 mm (rural)



# M2-2.1 Bus only

Letter heights: 2400 mm (urban), 3600 mm (rural)



# M2-3 Cycle lane symbol



x, dimension of square grid, 20 mm minimum

# M2-3A Cycle lane (pre-2004 form)



All new cycle lane symbol markings should, by 30 June 2009, be in the form of M2-3 cycle lane symbol.

# M3-1 Taxi stand



# M3-2 Bus stop



# M3-3 Loading zone



# M3-4 Motorcycle and cycle stand



M3-5 Disabled parking symbol



# M4-1 Keep clear word message

Letter height: 2400 mm





# M4-2 Keep clear cross-hatching



Size of diamond to be half the lane width (W). Width of lines to be  $100\ mm$ .

# M5-1 Advance warning 'RAIL X' markings



M6-1 'Stop' word message



M6-2 'Give way' triangle symbol



## M6-2.1 'Give way' word message



Existing markings in this form may be maintained.

All new give way markings should be in the form of M6-2 'Give way' triangle symbol, see *9.4(6)*.

# Schedule 3 Traffic signals

 All measurements are shown in millimetres, unless otherwise indicated.

# S1 Disc and arrow displays

### S1-1 Disc



# S1-2 Arrow



### S1-2.1 Left turn 90° or more



### S1-2.2 Left turn less than $90^{\circ}$



### S1-2.3 Straight through



### S1-2.4 Right turn less than $90^{\circ}$



### S1-2.5 Right turn $90^{\circ}$ or more



# S2 Special vehicle displays

### S2-1 Bus 'B' symbol



### S2-2 Light-rail vehicle 'T' symbol



S2-3 Cycle symbol



# S3 Pedestrian displays

# S3-1 Pedestrian 'standing