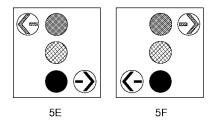

| Section | ı 6                                                           | Traffic signals                                                                                                                                                                                                                                                                                                                                                                                                                                                                                                             | 19                                                             |
|---------|---------------------------------------------------------------|-----------------------------------------------------------------------------------------------------------------------------------------------------------------------------------------------------------------------------------------------------------------------------------------------------------------------------------------------------------------------------------------------------------------------------------------------------------------------------------------------------------------------------|----------------------------------------------------------------|
|         | 6.1 Types and purposes of traffic signals                     |                                                                                                                                                                                                                                                                                                                                                                                                                                                                                                                             | 19                                                             |
|         | 6.2                                                           | Provision of traffic signals                                                                                                                                                                                                                                                                                                                                                                                                                                                                                                | 20                                                             |
|         | 6.3 General requirements for traffic signals                  |                                                                                                                                                                                                                                                                                                                                                                                                                                                                                                                             |                                                                |
|         | 6.4 Steady vehicle displays in the form of a                  |                                                                                                                                                                                                                                                                                                                                                                                                                                                                                                                             |                                                                |
|         |                                                               | continuous display                                                                                                                                                                                                                                                                                                                                                                                                                                                                                                          | 23                                                             |
|         | 6.5                                                           | Flashing vehicle displays                                                                                                                                                                                                                                                                                                                                                                                                                                                                                                   | 32                                                             |
|         | 6.6                                                           | Pedestrian displays                                                                                                                                                                                                                                                                                                                                                                                                                                                                                                         | 35                                                             |
|         | 0.0                                                           | r edestrair displays                                                                                                                                                                                                                                                                                                                                                                                                                                                                                                        | 00                                                             |
| Section | ı 7                                                           | Channelling traffic                                                                                                                                                                                                                                                                                                                                                                                                                                                                                                         | 36                                                             |
|         | 7.1                                                           | Provision of traffic control devices for                                                                                                                                                                                                                                                                                                                                                                                                                                                                                    |                                                                |
|         |                                                               | channelling traffic                                                                                                                                                                                                                                                                                                                                                                                                                                                                                                         | 36                                                             |
|         | 7.2                                                           | Centre-lines                                                                                                                                                                                                                                                                                                                                                                                                                                                                                                                | 37                                                             |
|         | 7.3                                                           | No-passing lines                                                                                                                                                                                                                                                                                                                                                                                                                                                                                                            | 38                                                             |
|         | 7.4                                                           | Flush medians                                                                                                                                                                                                                                                                                                                                                                                                                                                                                                               | 39                                                             |
|         | 7.5                                                           | Edgelines                                                                                                                                                                                                                                                                                                                                                                                                                                                                                                                   | 40                                                             |
|         | 7.6                                                           | Shoulder markings                                                                                                                                                                                                                                                                                                                                                                                                                                                                                                           | 40                                                             |
|         | 7.7                                                           | Traffic islands                                                                                                                                                                                                                                                                                                                                                                                                                                                                                                             | 41                                                             |
|         | 7.8                                                           | Turn bays                                                                                                                                                                                                                                                                                                                                                                                                                                                                                                                   | 42                                                             |
|         | 7.9                                                           | Kerbs, slow points, chicanes and other structures                                                                                                                                                                                                                                                                                                                                                                                                                                                                           | 42                                                             |
|         | 7.10                                                          |                                                                                                                                                                                                                                                                                                                                                                                                                                                                                                                             | 43                                                             |
|         | 7.10                                                          |                                                                                                                                                                                                                                                                                                                                                                                                                                                                                                                             | 44                                                             |
|         |                                                               | _                                                                                                                                                                                                                                                                                                                                                                                                                                                                                                                           | 45                                                             |
|         | 7 19                                                          |                                                                                                                                                                                                                                                                                                                                                                                                                                                                                                                             |                                                                |
|         | 7.12                                                          | Lanes Variable lane central signs                                                                                                                                                                                                                                                                                                                                                                                                                                                                                           |                                                                |
|         | 7.12<br>7.13                                                  | Variable lane control signs                                                                                                                                                                                                                                                                                                                                                                                                                                                                                                 | 45                                                             |
| Section | 7.13                                                          | Variable lane control signs                                                                                                                                                                                                                                                                                                                                                                                                                                                                                                 |                                                                |
| Section | 7.13                                                          | Variable lane control signs  Pedestrian crossings, school crossing points,                                                                                                                                                                                                                                                                                                                                                                                                                                                  | 45                                                             |
| Section | 7.13<br>n <b>8</b>                                            | Variable lane control signs  Pedestrian crossings, school crossing points, school patrols and other pedestrian facilities                                                                                                                                                                                                                                                                                                                                                                                                   | 45<br>48                                                       |
| Section | 7.13<br><b>18</b><br>8.1                                      | Variable lane control signs  Pedestrian crossings, school crossing points, school patrols and other pedestrian facilities  Provision of traffic control devices for pedestrians                                                                                                                                                                                                                                                                                                                                             | 45<br>48<br>48                                                 |
| Section | 7.13<br>18<br>8.1<br>8.2                                      | Variable lane control signs  Pedestrian crossings, school crossing points, school patrols and other pedestrian facilities  Provision of traffic control devices for pedestrians  Pedestrian crossings                                                                                                                                                                                                                                                                                                                       | 45<br>48<br>48<br>49                                           |
| Section | 7.13<br><b>8</b> 8.1 8.2 8.3                                  | Variable lane control signs  Pedestrian crossings, school crossing points, school patrols and other pedestrian facilities  Provision of traffic control devices for pedestrians  Pedestrian crossings  School patrols                                                                                                                                                                                                                                                                                                       | 45<br>48<br>48<br>49<br>51                                     |
| Section | 7.13<br><b>8</b> 8.1 8.2 8.3 8.4                              | Variable lane control signs  Pedestrian crossings, school crossing points, school patrols and other pedestrian facilities Provision of traffic control devices for pedestrians Pedestrian crossings School patrols School crossing points                                                                                                                                                                                                                                                                                   | 45<br>48<br>49<br>51<br>53                                     |
| Section | 7.13<br><b>8.1</b><br>8.2<br>8.3<br>8.4<br>8.5                | Variable lane control signs  Pedestrian crossings, school crossing points, school patrols and other pedestrian facilities  Provision of traffic control devices for pedestrians  Pedestrian crossings  School patrols  School crossing points  Pedestrian traffic signals                                                                                                                                                                                                                                                   | 45<br>48<br>48<br>49<br>51                                     |
| Section | 7.13<br><b>8</b> 8.1 8.2 8.3 8.4                              | Variable lane control signs  Pedestrian crossings, school crossing points, school patrols and other pedestrian facilities  Provision of traffic control devices for pedestrians Pedestrian crossings  School patrols  School crossing points  Pedestrian traffic signals  Provision and maintenance of pedestrian                                                                                                                                                                                                           | 48<br>48<br>49<br>51<br>53<br>54                               |
| Section | 7.13<br>8.1<br>8.2<br>8.3<br>8.4<br>8.5<br>8.6                | Variable lane control signs  Pedestrian crossings, school crossing points, school patrols and other pedestrian facilities  Provision of traffic control devices for pedestrians Pedestrian crossings  School patrols  School crossing points  Pedestrian traffic signals  Provision and maintenance of pedestrian crossings and school crossing points                                                                                                                                                                      | 45<br>48<br>49<br>51<br>53                                     |
| Section | 7.13<br><b>8.1</b><br>8.2<br>8.3<br>8.4<br>8.5                | Variable lane control signs  Pedestrian crossings, school crossing points, school patrols and other pedestrian facilities  Provision of traffic control devices for pedestrians Pedestrian crossings School patrols School crossing points Pedestrian traffic signals Provision and maintenance of pedestrian crossings and school crossing points Removal of pedestrian crossings and indications                                                                                                                          | 45<br>48<br>49<br>51<br>53<br>54                               |
| Section | 7.13<br>8.1<br>8.2<br>8.3<br>8.4<br>8.5<br>8.6<br>8.7         | Variable lane control signs  Pedestrian crossings, school crossing points, school patrols and other pedestrian facilities Provision of traffic control devices for pedestrians Pedestrian crossings School patrols School crossing points Pedestrian traffic signals Provision and maintenance of pedestrian crossings and school crossing points Removal of pedestrian crossings and indications of pedestrian crossings                                                                                                   | 45<br>48<br>49<br>51<br>53<br>54<br>55                         |
| Section | 7.13<br>8.1<br>8.2<br>8.3<br>8.4<br>8.5<br>8.6                | Variable lane control signs  Pedestrian crossings, school crossing points, school patrols and other pedestrian facilities  Provision of traffic control devices for pedestrians Pedestrian crossings School patrols School crossing points Pedestrian traffic signals Provision and maintenance of pedestrian crossings and school crossing points Removal of pedestrian crossings and indications                                                                                                                          | 45<br>48<br>49<br>51<br>53<br>54                               |
| Section | 7.13<br>8.1<br>8.2<br>8.3<br>8.4<br>8.5<br>8.6<br>8.7<br>8.8  | Pedestrian crossings, school crossing points, school patrols and other pedestrian facilities Provision of traffic control devices for pedestrians Pedestrian crossings School patrols School crossing points Pedestrian traffic signals Provision and maintenance of pedestrian crossings and school crossing points Removal of pedestrian crossings and indications of pedestrian crossings Other pedestrian facilities                                                                                                    | 45<br>48<br>49<br>51<br>53<br>54<br>55                         |
|         | 7.13<br>8.1<br>8.2<br>8.3<br>8.4<br>8.5<br>8.6<br>8.7<br>8.8  | Pedestrian crossings, school crossing points, school patrols and other pedestrian facilities Provision of traffic control devices for pedestrians Pedestrian crossings School patrols School crossing points Pedestrian traffic signals Provision and maintenance of pedestrian crossings and school crossing points Removal of pedestrian crossings and indications of pedestrian crossings Other pedestrian facilities  Level crossings                                                                                   | 48<br>48<br>49<br>51<br>53<br>54<br>55<br>56                   |
|         | 7.13  8.1  8.2  8.3  8.4  8.5  8.6  8.7  8.8                  | Pedestrian crossings, school crossing points, school patrols and other pedestrian facilities Provision of traffic control devices for pedestrians Pedestrian crossings School patrols School crossing points Pedestrian traffic signals Provision and maintenance of pedestrian crossings and school crossing points Removal of pedestrian crossings and indications of pedestrian crossings Other pedestrian facilities  Level crossings Interpretation                                                                    | 48<br>48<br>49<br>51<br>53<br>54<br>55<br>56<br>56             |
|         | 7.13  8  8.1  8.2  8.3  8.4  8.5  8.6  8.7  8.8  19  9.1  9.2 | Pedestrian crossings, school crossing points, school patrols and other pedestrian facilities Provision of traffic control devices for pedestrians Pedestrian crossings School patrols School crossing points Pedestrian traffic signals Provision and maintenance of pedestrian crossings and school crossing points Removal of pedestrian crossings and indications of pedestrian crossings Other pedestrian facilities  Level crossings Interpretation Traffic control devices at level crossings                         | 48<br>48<br>49<br>51<br>53<br>54<br>55<br>56<br>56<br>56<br>57 |
|         | 7.13  8.1 8.2 8.3 8.4 8.5 8.6 8.7 8.8  19 9.1 9.2 9.3         | Pedestrian crossings, school crossing points, school patrols and other pedestrian facilities Provision of traffic control devices for pedestrians Pedestrian crossings School patrols School crossing points Pedestrian traffic signals Provision and maintenance of pedestrian crossings and school crossing points Removal of pedestrian crossings and indications of pedestrian crossings Other pedestrian facilities  Level crossings Interpretation Traffic control devices at level crossings Marking level crossings | 48<br>48<br>49<br>51<br>53<br>54<br>55<br>56<br>56             |
|         | 7.13  8  8.1  8.2  8.3  8.4  8.5  8.6  8.7  8.8  19  9.1  9.2 | Pedestrian crossings, school crossing points, school patrols and other pedestrian facilities Provision of traffic control devices for pedestrians Pedestrian crossings School patrols School crossing points Pedestrian traffic signals Provision and maintenance of pedestrian crossings and school crossing points Removal of pedestrian crossings and indications of pedestrian crossings Other pedestrian facilities  Level crossings Interpretation Traffic control devices at level crossings                         | 48<br>48<br>49<br>51<br>53<br>54<br>55<br>56<br>56<br>56<br>57 |