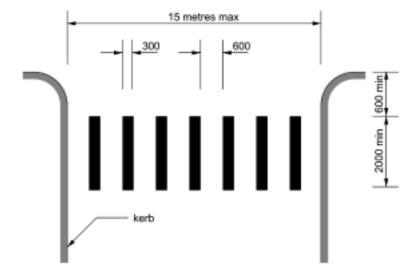

#### WELLINGTON, NEW ZEALAND

PURSUANT to Section 152 of the Land Transport Act 1998

I, Harry James Duynhoven, Minister for Transport Safety,

**HEREBY** make the following ordinary rule:

Land Transport Rule: Traffic Control Devices