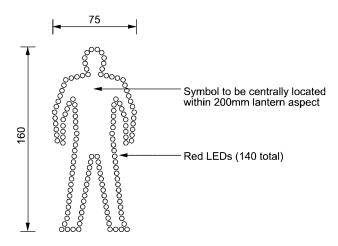

ve way' word message



Existing markings in this form may be maintained.

All new give way markings should be in the form of M6-2 'Give way' triangle symbol, see *9.4(6)*.

# Schedule 3 Traffic signals

 All measurements are shown in millimetres, unless otherwise indicated.

# S1 Disc and arrow displays

### S1-1 Disc



# S1-2 Arrow



### S1-2.1 Left turn 90° or more



### S1-2.2 Left turn less than $90^{\circ}$



### S1-2.3 Straight through



### S1-2.4 Right turn less than $90^{\circ}$



### S1-2.5 Right turn $90^{\circ}$ or more



# S2 Special vehicle displays

### S2-1 Bus 'B' symbol



### S2-2 Light-rail vehicle 'T' symbol



S2-3 Cycle symbol



# S3 Pedestrian displays

# S3-1 Pedestrian 'standing human' symbol



#### S3-1.1 Pedestrian 'standing human' symbol LED version



#### S3-2 Pedestrian 'walking human' symbol



#### S3-2.1 Pedestrian 'walking human' symbol LED version



### S4 Permitted steady signal displays

### S4-3 Single-column 3-aspect



#### S4-4 Single-column 4-aspect



### S4-5 Two-column 5-aspect



### S4-5 Two-column 5-aspect



### S4-5 Three-column 5-aspect



### S4-6 Two-column 6-aspect



### S4-6 Three-column 6-aspect



### S4-7 Three-column 7-aspect



### S4-8 Three-column 8-aspect



#### S4-9 Three-column 9-aspect



9A

#### S4-10 Special vehicle displays



Special vehicle displays are installed alongside one of the displays depicted as numbers 3A to 9A in this *Schedule*. The symbols, represented by the T in the diagrams, above, may be:

- "T" symbol for light-rail vehicles
- 'B' symbol for buses
- 'Cycle' symbol for cy