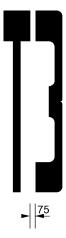

efinition lines and kerb face or edge of road).
- B Support and W16-4.1 children flag within 300 mm of kerb face and end of vehicle hold line. The W16-4.1 children flag on each approach should be mounted so it is clearly visible to approaching drivers from at least 60 m, but does not obscure the school patrol's view of approaching traffic.

Note: The length of the no stopping restriction on the approach side may be reduced to a minimum of 6 m where bulbous kerbs, at least 1.8 m wide, or inset parking are provided to ensure adequate visibility. On the departure side, the length of the no stopping restriction must be a minimum of 6 m.

## M2-1 Transit lane – T2

Letter heights: 2400 mm (urban), 3600 mm (rural)



## M2-1.1 Transit lane – T3

Letter heights: 2400 mm (urban), 3600 mm (rural)



# M2-2 Bus lane

Letter heights: 2400 mm (urban), 3600 mm (rural)



# M2-2.1 Bus only

Letter heights: 2400 mm (urban), 3600 mm (rural)



# M2-3 Cycle lane symbol



x, dimension of square grid, 20 mm minimum

# M2-3A Cycle lane (pre-2004 form)



All new cycle lane symbol markings should, by 30 June 2009, be in the form of M2-3 cycle lane symbol.

# M3-1 Taxi stand



# M3-2 Bus stop



# M3-3 Loading zone



# M3-4 Motorcycle and cycle stand



M3-5 Disabled parking symbol



# M4-1 Keep clear word message

Letter height: 2400 mm





# M4-2 Keep clear cross-hatching



Size of diamond to be half the lane width (W). Width of lines to be  $100\ mm$ .

# M5-1 Advance warning 'RAIL X' markings



M6-1 'Stop' word message



M6-2 'Give way' triangle symbol



## M6-2.1 'Give way' word me