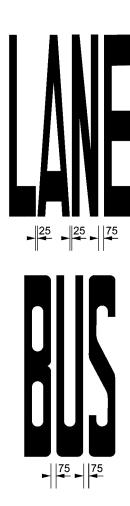

.1 children flag within 300 mm of kerb face and end of vehicle hold line. The W16-4.1 children flag on each approach should be mounted so it is clearly visible to approaching drivers from at least 60 m, but does not obscure the school patrol's view of approaching traffic.

Note: The length of the no stopping restriction on the approach side may be reduced to a minimum of 6 m where bulbous kerbs, at least 1.8 m wide, or inset parking are provided to ensure adequate visibility. On the departure side, the length of the no stopping restriction must be a minimum of 6 m.

## M2-1 Transit lane – T2

Letter heights: 2400 mm (urban), 3600 mm (rural)



## M2-1.1 Transit lane – T3

Letter heights: 2400 mm (urban), 3600 mm (rural)



# M2-2 Bus lane

Letter heights: 2400 mm (urban), 3600 mm (rural)



# M2-2.1 Bus only

Letter heights: 2400 mm (urban), 3600 mm (rural)



# M2-3 Cycle lane symbol



x, dimension of square grid, 20 mm minimum

# M2-3A Cycle lane (pre-2004 form)



All new cycle lane symbol markings should, by 30 June 2009, be in the form of M2-3 cycle lane symbol.

# M3-1 Taxi stand



# M3-2 Bus stop



# M3-3 Loading zone



# M3-4 Motorcycle and cycle stand



M3-5 Disabled parking symbol



# M4-1 Keep clear word message

Letter height: 2400 mm





# M4-2 Keep clear cross-hatching



Size of diamond to be half the lane width (W). Width of lines to be  $100\ mm$ .

# M5-1 Advance warning 'RAIL X' markings



M6-1 'Stop' word message



M6-2 'Give way' triangle symbol



## M6-2.1 'Give way' word message



Existing markings in this form may be maintained.

All new g