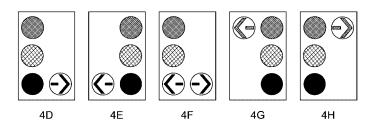

| Section | ı 6                                                           | Traffic signals                                                                                                                                                                                                                                                                                                                                                                                                                                                                                                             | 19                                                             |
|---------|---------------------------------------------------------------|-----------------------------------------------------------------------------------------------------------------------------------------------------------------------------------------------------------------------------------------------------------------------------------------------------------------------------------------------------------------------------------------------------------------------------------------------------------------------------------------------------------------------------|----------------------------------------------------------------|
|         | 6.1 Types and purposes of traffic signals                     |                                                                                                                                                                                                                                                                                                                                                                                                                                                                                                                             | 19                                                             |
|         | 6.2                                                           | Provision of traffic signals                                                                                                                                                                                                                                                                                                                                                                                                                                                                                                | 20                                                             |
|         | 6.3 General requirements for traffic signals                  |                                                                                                                                                                                                                                                                                                                                                                                                                                                                                                                             |                                                                |
|         | 6.4 Steady vehicle displays in the form of a                  |                                                                                                                                                                                                                                                                                                                                                                                                                                                                                                                             |                                                                |
|         |                                                               | continuous display                                                                                                                                                                                                                                                                                                                                                                                                                                                                                                          | 23                                                             |
|         | 6.5                                                           | Flashing vehicle displays                                                                                                                                                                                                                                                                                                                                                                                                                                                                                                   | 32                                                             |
|         | 6.6                                                           | Pedestrian displays                                                                                                                                                                                                                                                                                                                                                                                                                                                                                                         | 35                                                             |
|         | 0.0                                                           | r edestrair displays                                                                                                                                                                                                                                                                                                                                                                                                                                                                                                        | 00                                                             |
| Section | ı 7                                                           | Channelling traffic                                                                                                                                                                                                                                                                                                                                                                                                                                                                                                         | 36                                                             |
|         | 7.1                                                           | Provision of traffic control devices for                                                                                                                                                                                                                                                                                                                                                                                                                                                                                    |                                                                |
|         |                                                               | channelling traffic                                                                                                                                                                                                                                                                                                                                                                                                                                                                                                         | 36                                                             |
|         | 7.2                                                           | Centre-lines                                                                                                                                                                                                                                                                                                                                                                                                                                                                                                                | 37                                                             |
|         | 7.3                                                           | No-passing lines                                                                                                                                                                                                                                                                                                                                                                                                                                                                                                            | 38                                                             |
|         | 7.4                                                           | Flush medians                                                                                                                                                                                                                                                                                                                                                                                                                                                                                                               | 39                                                             |
|         | 7.5                                                           | Edgelines                                                                                                                                                                                                                                                                                                                                                                                                                                                                                                                   | 40                                                             |
|         | 7.6                                                           | Shoulder markings                                                                                                                                                                                                                                                                                                                                                                                                                                                                                                           | 40                                                             |
|         | 7.7                                                           | Traffic islands                                                                                                                                                                                                                                                                                                                                                                                                                                                                                                             | 41                                                             |
|         | 7.8                                                           | Turn bays                                                                                                                                                                                                                                                                                                                                                                                                                                                                                                                   | 42                                                             |
|         | 7.9                                                           | Kerbs, slow points, chicanes and other structures                                                                                                                                                                                                                                                                                                                                                                                                                                                                           | 42                                                             |
|         | 7.10                                                          |                                                                                                                                                                                                                                                                                                                                                                                                                                                                                                                             | 43                                                             |
|         | 7.10                                                          |                                                                                                                                                                                                                                                                                                                                                                                                                                                                                                                             | 44                                                             |
|         |                                                               | _                                                                                                                                                                                                                                                                                                                                                                                                                                                                                                                           | 45                                                             |
|         | 7 19                                                          |                                                                                                                                                                                                                                                                                                                                                                                                                                                                                                                             |                                                                |
|         | 7.12                                                          | Lanes Variable lane central signs                                                                                                                                                                                                                                                                                                                                                                                                                                                                                           |                                                                |
|         | 7.12<br>7.13                                                  | Variable lane control signs                                                                                                                                                                                                                                                                                                                                                                                                                                                                                                 | 45                                                             |
| Section | 7.13                                                          | Variable lane control signs                                                                                                                                                                                                                                                                                                                                                                                                                                                                                                 |                                                                |
| Section | 7.13                                                          | Variable lane control signs  Pedestrian crossings, school crossing points,                                                                                                                                                                                                                                                                                                                                                                                                                                                  | 45                                                             |
| Section | 7.13<br>n <b>8</b>                                            | Variable lane control signs  Pedestrian crossings, school crossing points, school patrols and other pedestrian facilities                                                                                                                                                                                                                                                                                                                                                                                                   | 45<br>48                                                       |
| Section | 7.13<br><b>18</b><br>8.1                                      | Variable lane control signs  Pedestrian crossings, school crossing points, school patrols and other pedestrian facilities  Provision of traffic control devices for pedestrians                                                                                                                                                                                                                                                                                                                                             | 45<br>48<br>48                                                 |
| Section | 7.13<br>18<br>8.1<br>8.2                                      | Variable lane control signs  Pedestrian crossings, school crossing points, school patrols and other pedestrian facilities  Provision of traffic control devices for pedestrians  Pedestrian crossings                                                                                                                                                                                                                                                                                                                       | 45<br>48<br>48<br>49                                           |
| Section | 7.13<br><b>8</b> 8.1 8.2 8.3                                  | Variable lane control signs  Pedestrian crossings, school crossing points, school patrols and other pedestrian facilities  Provision of traffic control devices for pedestrians  Pedestrian crossings  School patrols                                                                                                                                                                                                                                                                                                       | 45<br>48<br>48<br>49<br>51                                     |
| Section | 7.13<br><b>8</b> 8.1 8.2 8.3 8.4                              | Variable lane control signs  Pedestrian crossings, school crossing points, school patrols and other pedestrian facilities Provision of traffic control devices for pedestrians Pedestrian crossings School patrols School crossing points                                                                                                                                                                                                                                                                                   | 45<br>48<br>49<br>51<br>53                                     |
| Section | 7.13<br><b>8.1</b><br>8.2<br>8.3<br>8.4<br>8.5                | Variable lane control signs  Pedestrian crossings, school crossing points, school patrols and other pedestrian facilities  Provision of traffic control devices for pedestrians  Pedestrian crossings  School patrols  School crossing points  Pedestrian traffic signals                                                                                                                                                                                                                                                   | 45<br>48<br>48<br>49<br>51                                     |
| Section | 7.13<br><b>8</b> 8.1 8.2 8.3 8.4                              | Variable lane control signs  Pedestrian crossings, school crossing points, school patrols and other pedestrian facilities  Provision of traffic control devices for pedestrians Pedestrian crossings  School patrols  School crossing points  Pedestrian traffic signals  Provision and maintenance of pedestrian                                                                                                                                                                                                           | 48<br>48<br>49<br>51<br>53<br>54                               |
| Section | 7.13<br>8.1<br>8.2<br>8.3<br>8.4<br>8.5<br>8.6                | Variable lane control signs  Pedestrian crossings, school crossing points, school patrols and other pedestrian facilities  Provision of traffic control devices for pedestrians Pedestrian crossings  School patrols  School crossing points  Pedestrian traffic signals  Provision and maintenance of pedestrian crossings and school crossing points                                                                                                                                                                      | 45<br>48<br>49<br>51<br>53                                     |
| Section | 7.13<br><b>8.1</b><br>8.2<br>8.3<br>8.4<br>8.5                | Variable lane control signs  Pedestrian crossings, school crossing points, school patrols and other pedestrian facilities  Provision of traffic control devices for pedestrians Pedestrian crossings School patrols School crossing points Pedestrian traffic signals Provision and maintenance of pedestrian crossings and school crossing points Removal of pedestrian crossings and indications                                                                                                                          | 45<br>48<br>49<br>51<br>53<br>54                               |
| Section | 7.13<br>8.1<br>8.2<br>8.3<br>8.4<br>8.5<br>8.6<br>8.7         | Variable lane control signs  Pedestrian crossings, school crossing points, school patrols and other pedestrian facilities Provision of traffic control devices for pedestrians Pedestrian crossings School patrols School crossing points Pedestrian traffic signals Provision and maintenance of pedestrian crossings and school crossing points Removal of pedestrian crossings and indications of pedestrian crossings                                                                                                   | 45<br>48<br>49<br>51<br>53<br>54<br>55                         |
| Section | 7.13<br>8.1<br>8.2<br>8.3<br>8.4<br>8.5<br>8.6                | Variable lane control signs  Pedestrian crossings, school crossing points, school patrols and other pedestrian facilities  Provision of traffic control devices for pedestrians Pedestrian crossings School patrols School crossing points Pedestrian traffic signals Provision and maintenance of pedestrian crossings and school crossing points Removal of pedestrian crossings and indications                                                                                                                          | 45<br>48<br>49<br>51<br>53<br>54                               |
| Section | 7.13<br>8.1<br>8.2<br>8.3<br>8.4<br>8.5<br>8.6<br>8.7<br>8.8  | Pedestrian crossings, school crossing points, school patrols and other pedestrian facilities Provision of traffic control devices for pedestrians Pedestrian crossings School patrols School crossing points Pedestrian traffic signals Provision and maintenance of pedestrian crossings and school crossing points Removal of pedestrian crossings and indications of pedestrian crossings Other pedestrian facilities                                                                                                    | 45<br>48<br>49<br>51<br>53<br>54<br>55                         |
|         | 7.13<br>8.1<br>8.2<br>8.3<br>8.4<br>8.5<br>8.6<br>8.7<br>8.8  | Pedestrian crossings, school crossing points, school patrols and other pedestrian facilities Provision of traffic control devices for pedestrians Pedestrian crossings School patrols School crossing points Pedestrian traffic signals Provision and maintenance of pedestrian crossings and school crossing points Removal of pedestrian crossings and indications of pedestrian crossings Other pedestrian facilities  Level crossings                                                                                   | 48<br>48<br>49<br>51<br>53<br>54<br>55<br>56                   |
|         | 7.13  8.1  8.2  8.3  8.4  8.5  8.6  8.7  8.8                  | Pedestrian crossings, school crossing points, school patrols and other pedestrian facilities Provision of traffic control devices for pedestrians Pedestrian crossings School patrols School crossing points Pedestrian traffic signals Provision and maintenance of pedestrian crossings and school crossing points Removal of pedestrian crossings and indications of pedestrian crossings Other pedestrian facilities  Level crossings Interpretation                                                                    | 48<br>48<br>49<br>51<br>53<br>54<br>55<br>56<br>56             |
|         | 7.13  8  8.1  8.2  8.3  8.4  8.5  8.6  8.7  8.8  19  9.1  9.2 | Pedestrian crossings, school crossing points, school patrols and other pedestrian facilities Provision of traffic control devices for pedestrians Pedestrian crossings School patrols School crossing points Pedestrian traffic signals Provision and maintenance of pedestrian crossings and school crossing points Removal of pedestrian crossings and indications of pedestrian crossings Other pedestrian facilities  Level crossings Interpretation Traffic control devices at level crossings                         | 48<br>48<br>49<br>51<br>53<br>54<br>55<br>56<br>56<br>56<br>57 |
|         | 7.13  8.1 8.2 8.3 8.4 8.5 8.6 8.7 8.8  19 9.1 9.2 9.3         | Pedestrian crossings, school crossing points, school patrols and other pedestrian facilities Provision of traffic control devices for pedestrians Pedestrian crossings School patrols School crossing points Pedestrian traffic signals Provision and maintenance of pedestrian crossings and school crossing points Removal of pedestrian crossings and indications of pedestrian crossings Other pedestrian facilities  Level crossings Interpretation Traffic control devices at level crossings Marking level crossings | 48<br>48<br>49<br>51<br>53<br>54<br>55<br>56<br>56             |
|         | 7.13  8  8.1  8.2  8.3  8.4  8.5  8.6  8.7  8.8  19  9.1  9.2 | Pedestrian crossings, school crossing points, school patrols and other pedestrian facilities Provision of traffic control devices for pedestrians Pedestrian crossings School patrols School crossing points Pedestrian traffic signals Provision and maintenance of pedestrian crossings and school crossing points Removal of pedestrian crossings and indications of pedestrian crossings Other pedestrian facilities  Level crossings Interpretation Traffic control devices at level crossings                         | 48<br>48<br>49<br>51<br>53<br>54<br>55<br>56<br>56<br>56<br>57 |