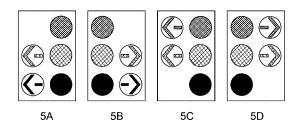

| Section | ı 6                                                           | Traffic signals                                                                                                                                                                                                                                                                                                                                                                                                                                                                                                             | 19                                                             |
|---------|---------------------------------------------------------------|-----------------------------------------------------------------------------------------------------------------------------------------------------------------------------------------------------------------------------------------------------------------------------------------------------------------------------------------------------------------------------------------------------------------------------------------------------------------------------------------------------------------------------|----------------------------------------------------------------|
|         | 6.1 Types and purposes of traffic signals                     |                                                                                                                                                                                                                                                                                                                                                                                                                                                                                                                             | 19                                                             |
|         | 6.2                                                           | Provision of traffic signals                                                                                                                                                                                                                                                                                                                                                                                                                                                                                                | 20                                                             |
|         | 6.3 General requirements for traffic signals                  |                                                                                                                                                                                                                                                                                                                                                                                                                                                                                                                             |                                                                |
|         | 6.4 Steady vehicle displays in the form of a                  |                                                                                                                                                                                                                                                                                                                                                                                                                                                                                                                             |                                                                |
|         |                                                               | continuous display                                                                                                                                                                                                                                                                                                                                                                                                                                                                                                          | 23                                                             |
|         | 6.5                                                           | Flashing vehicle displays                                                                                                                                                                                                                                                                                                                                                                                                                                                                                                   | 32                                                             |
|         | 6.6                                                           | Pedestrian displays                                                                                                                                                                                                                                                                                                                                                                                                                                                                                                         | 35                                                             |
|         | 0.0                                                           | r edestrair displays                                                                                                                                                                                                                                                                                                                                                                                                                                                                                                        | 00                                                             |
| Section | ı 7                                                           | Channelling traffic                                                                                                                                                                                                                                                                                                                                                                                                                                                                                                         | 36                                                             |
|         | 7.1                                                           | Provision of traffic control devices for                                                                                                                                                                                                                                                                                                                                                                                                                                                                                    |                                                                |
|         |                                                               | channelling traffic                                                                                                                                                                                                                                                                                                                                                                                                                                                                                                         | 36                                                             |
|         | 7.2                                                           | Centre-lines                                                                                                                                                                                                                                                                                                                                                                                                                                                                                                                | 37                                                             |
|         | 7.3                                                           | No-passing lines                                                                                                                                                                                                                                                                                                                                                                                                                                                                                                            | 38                                                             |
|         | 7.4                                                           | Flush medians                                                                                                                                                                                                                                                                                                                                                                                                                                                                                                               | 39                                                             |
|         | 7.5                                                           | Edgelines                                                                                                                                                                                                                                                                                                                                                                                                                                                                                                                   | 40                                                             |
|         | 7.6                                                           | Shoulder markings                                                                                                                                                                                                                                                                                                                                                                                                                                                                                                           | 40                                                             |
|         | 7.7                                                           | Traffic islands                                                                                                                                                                                                                                                                                                                                                                                                                                                                                                             | 41                                                             |
|         | 7.8                                                           | Turn bays                                                                                                                                                                                                                                                                                                                                                                                                                                                                                                                   | 42                                                             |
|         | 7.9                                                           | Kerbs, slow points, chicanes and other structures                                                                                                                                                                                                                                                                                                                                                                                                                                                                           | 42                                                             |
|         | 7.10                                                          |                                                                                                                                                                                                                                                                                                                                                                                                                                                                                                                             | 43                                                             |
|         | 7.10                                                          |                                                                                                                                                                                                                                                                                                                                                                                                                                                                                                                             | 44                                                             |
|         |                                                               | _                                                                                                                                                                                                                                                                                                                                                                                                                                                                                                                           | 45                                                             |
|         | 7 19                                                          |                                                                                                                                                                                                                                                                                                                                                                                                                                                                                                                             |                                                                |
|         | 7.12                                                          | Lanes Variable lane central signs                                                                                                                                                                                                                                                                                                                                                                                                                                                                                           |                                                                |
|         | 7.12<br>7.13                                                  | Variable lane control signs                                                                                                                                                                                                                                                                                                                                                                                                                                                                                                 | 45                                                             |
| Section | 7.13                                                          | Variable lane control signs                                                                                                                                                                                                                                                                                                                                                                                                                                                                                                 |                                                                |
| Section | 7.13                                                          | Variable lane control signs  Pedestrian crossings, school crossing points,                                                                                                                                                                                                                                                                                                                                                                                                                                                  | 45                                                             |
| Section | 7.13<br>n <b>8</b>                                            | Variable lane control signs  Pedestrian crossings, school crossing points, school patrols and other pedestrian facilities                                                                                                                                                                                                                                                                                                                                                                                                   | 45<br>48                                                       |
| Section | 7.13<br><b>18</b><br>8.1                                      | Variable lane control signs  Pedestrian crossings, school crossing points, school patrols and other pedestrian facilities  Provision of traffic control devices for pedestrians                                                                                                                                                                                                                                                                                                                                             | 45<br>48<br>48                                                 |
| Section | 7.13<br>18<br>8.1<br>8.2                                      | Variable lane control signs  Pedestrian crossings, school crossing points, school patrols and other pedestrian facilities  Provision of traffic control devices for pedestrians  Pedestrian crossings                                                                                                                                                                                                                                                                                                                       | 45<br>48<br>48<br>49                                           |
| Section | 7.13<br><b>8</b> 8.1 8.2 8.3                                  | Variable lane control signs  Pedestrian crossings, school crossing points, school patrols and other pedestrian facilities  Provision of traffic control devices for pedestrians  Pedestrian crossings  School patrols                                                                                                                                                                                                                                                                                                       | 45<br>48<br>48<br>49<br>51                                     |
| Section | 7.13<br><b>8</b> 8.1 8.2 8.3 8.4                              | Variable lane control signs  Pedestrian crossings, school crossing points, school patrols and other pedestrian facilities Provision of traffic control devices for pedestrians Pedestrian crossings School patrols School crossing points                                                                                                                                                                                                                                                                                   | 45<br>48<br>49<br>51<br>53                                     |
| Section | 7.13<br><b>8.1</b><br>8.2<br>8.3<br>8.4<br>8.5                | Variable lane control signs  Pedestrian crossings, school crossing points, school patrols and other pedestrian facilities  Provision of traffic control devices for pedestrians  Pedestrian crossings  School patrols  School crossing points  Pedestrian traffic signals                                                                                                                                                                                                                                                   | 45<br>48<br>48<br>49<br>51                                     |
| Section | 7.13<br><b>8</b> 8.1 8.2 8.3 8.4                              | Variable lane control signs  Pedestrian crossings, school crossing points, school patrols and other pedestrian facilities  Provision of traffic control devices for pedestrians Pedestrian crossings  School patrols  School crossing points  Pedestrian traffic signals  Provision and maintenance of pedestrian                                                                                                                                                                                                           | 48<br>48<br>49<br>51<br>53<br>54                               |
| Section | 7.13<br>8.1<br>8.2<br>8.3<br>8.4<br>8.5<br>8.6                | Variable lane control signs  Pedestrian crossings, school crossing points, school patrols and other pedestrian facilities  Provision of traffic control devices for pedestrians Pedestrian crossings  School patrols  School crossing points  Pedestrian traffic signals  Provision and maintenance of pedestrian crossings and school crossing points                                                                                                                                                                      | 45<br>48<br>49<br>51<br>53                                     |
| Section | 7.13<br><b>8.1</b><br>8.2<br>8.3<br>8.4<br>8.5                | Variable lane control signs  Pedestrian crossings, school crossing points, school patrols and other pedestrian facilities  Provision of traffic control devices for pedestrians Pedestrian crossings School patrols School crossing points Pedestrian traffic signals Provision and maintenance of pedestrian crossings and school crossing points Removal of pedestrian crossings and indications                                                                                                                          | 45<br>48<br>49<br>51<br>53<br>54                               |
| Section | 7.13<br>8.1<br>8.2<br>8.3<br>8.4<br>8.5<br>8.6<br>8.7         | Variable lane control signs  Pedestrian crossings, school crossing points, school patrols and other pedestrian facilities Provision of traffic control devices for pedestrians Pedestrian crossings School patrols School crossing points Pedestrian traffic signals Provision and maintenance of pedestrian crossings and school crossing points Removal of pedestrian crossings and indications of pedestrian crossings                                                                                                   | 45<br>48<br>49<br>51<br>53<br>54<br>55                         |
| Section | 7.13<br>8.1<br>8.2<br>8.3<br>8.4<br>8.5<br>8.6                | Variable lane control signs  Pedestrian crossings, school crossing points, school patrols and other pedestrian facilities  Provision of traffic control devices for pedestrians Pedestrian crossings School patrols School crossing points Pedestrian traffic signals Provision and maintenance of pedestrian crossings and school crossing points Removal of pedestrian crossings and indications                                                                                                                          | 45<br>48<br>49<br>51<br>53<br>54                               |
| Section | 7.13<br>8.1<br>8.2<br>8.3<br>8.4<br>8.5<br>8.6<br>8.7<br>8.8  | Pedestrian crossings, school crossing points, school patrols and other pedestrian facilities Provision of traffic control devices for pedestrians Pedestrian crossings School patrols School crossing points Pedestrian traffic signals Provision and maintenance of pedestrian crossings and school crossing points Removal of pedestrian crossings and indications of pedestrian crossings Other pedestrian facilities                                                                                                    | 45<br>48<br>49<br>51<br>53<br>54<br>55                         |
|         | 7.13<br>8.1<br>8.2<br>8.3<br>8.4<br>8.5<br>8.6<br>8.7<br>8.8  | Pedestrian crossings, school crossing points, school patrols and other pedestrian facilities Provision of traffic control devices for pedestrians Pedestrian crossings School patrols School crossing points Pedestrian traffic signals Provision and maintenance of pedestrian crossings and school crossing points Removal of pedestrian crossings and indications of pedestrian crossings Other pedestrian facilities  Level crossings                                                                                   | 48<br>48<br>49<br>51<br>53<br>54<br>55<br>56                   |
|         | 7.13  8.1  8.2  8.3  8.4  8.5  8.6  8.7  8.8                  | Pedestrian crossings, school crossing points, school patrols and other pedestrian facilities Provision of traffic control devices for pedestrians Pedestrian crossings School patrols School crossing points Pedestrian traffic signals Provision and maintenance of pedestrian crossings and school crossing points Removal of pedestrian crossings and indications of pedestrian crossings Other pedestrian facilities  Level crossings Interpretation                                                                    | 48<br>48<br>49<br>51<br>53<br>54<br>55<br>56<br>56             |
|         | 7.13  8  8.1  8.2  8.3  8.4  8.5  8.6  8.7  8.8  19  9.1  9.2 | Pedestrian crossings, school crossing points, school patrols and other pedestrian facilities Provision of traffic control devices for pedestrians Pedestrian crossings School patrols School crossing points Pedestrian traffic signals Provision and maintenance of pedestrian crossings and school crossing points Removal of pedestrian crossings and indications of pedestrian crossings Other pedestrian facilities  Level crossings Interpretation Traffic control devices at level crossings                         | 48<br>48<br>49<br>51<br>53<br>54<br>55<br>56<br>56<br>56<br>57 |
|         | 7.13  8.1 8.2 8.3 8.4 8.5 8.6 8.7 8.8  19 9.1 9.2 9.3         | Pedestrian crossings, school crossing points, school patrols and other pedestrian facilities Provision of traffic control devices for pedestrians Pedestrian crossings School patrols School crossing points Pedestrian traffic signals Provision and maintenance of pedestrian crossings and school crossing points Removal of pedestrian crossings and indications of pedestrian crossings Other pedestrian facilities  Level crossings Interpretation Traffic control devices at level crossings Marking level crossings | 48<br>48<br>49<br>51<br>53<br>54<br>55<br>56<br>56             |
|         | 7.13  8  8.1  8.2  8.3  8.4  8.5  8.6  8.7  8.8  19  9.1  9.2 | Pedestrian crossings, school crossing points, school patrols and other pedestrian facilities Provision of traffic control devices for pedestrians Pedestrian crossings School patrols School crossing points Pedestrian traffic signals Provision and maintenance of pedestrian crossings and school crossing points Removal of pedestrian crossings and indications of pedestrian crossings Other pedestrian facilities  Level crossings Interpretation Traffic control devices at level crossings                         | 48<br>48<br>49<br>51<br>53<br>54<br>55<br>56<br>56<br>56<br>57 |