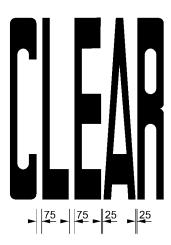

ility. On the departure side, the length of the no stopping restriction must be a minimum of 6 m.

## M2-1 Transit lane – T2

Letter heights: 2400 mm (urban), 3600 mm (rural)



## M2-1.1 Transit lane – T3

Letter heights: 2400 mm (urban), 3600 mm (rural)



# M2-2 Bus lane

Letter heights: 2400 mm (urban), 3600 mm (rural)



# M2-2.1 Bus only

Letter heights: 2400 mm (urban), 3600 mm (rural)



# M2-3 Cycle lane symbol



x, dimension of square grid, 20 mm minimum

# M2-3A Cycle lane (pre-2004 form)



All new cycle lane symbol markings should, by 30 June 2009, be in the form of M2-3 cycle lane symbol.

# M3-1 Taxi stand



# M3-2 Bus stop



# M3-3 Loading zone



# M3-4 Motorcycle and cycle stand



M3-5 Disabled parking symbol



# M4-1 Keep clear word message

Letter height: 2400 mm





# M4-2 Keep clear cross-hatching



Size of diamond to be half the lane width (W). Width of lines to be  $100\ mm$ .

# M5-1 Advance warning 'RAIL X' markings



M6-1 'Stop' word message



M6-2 'Give way' triangle symbol



## M6-2.1 'Give way' word message



Existing markings in this form may be maintained.

All new give way markings should be in the form of M6-2 'Give way' triangle symbol, see *9.4(6)*.

# Schedule 3 Traffic signals

 All measurements are shown in millimetres, unless otherwise indicated.

# S1 Disc and arrow displays

### S1-1 Disc



# S1-2 Arrow



### S1-2.1 Left turn 90° or more



### S1-2.2 Left turn less than $90^{\circ}$



### S1-2.3 Straight through



### S1-2.4 Right turn less than $90^{\circ}$



### S1-2.5 Right turn $90^{\circ}$ or more



# S2 Speci