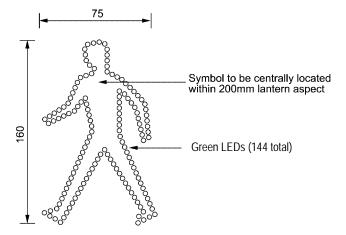

be in the form of M6-2 'Give way' triangle symbol, see *9.4(6)*.

# Schedule 3 Traffic signals

 All measurements are shown in millimetres, unless otherwise indicated.

# S1 Disc and arrow displays

### S1-1 Disc



# S1-2 Arrow



### S1-2.1 Left turn 90° or more



### S1-2.2 Left turn less than $90^{\circ}$



### S1-2.3 Straight through



### S1-2.4 Right turn less than $90^{\circ}$



### S1-2.5 Right turn $90^{\circ}$ or more



# S2 Special vehicle displays

### S2-1 Bus 'B' symbol



### S2-2 Light-rail vehicle 'T' symbol



S2-3 Cycle symbol



# S3 Pedestrian displays

# S3-1 Pedestrian 'standing human' symbol



#### S3-1.1 Pedestrian 'standing human' symbol LED version



#### S3-2 Pedestrian 'walking human' symbol



#### S3-2.1 Pedestrian 'walking human' symbol LED version



### S4 Permitted steady signal displays

### S4-3 Single-column 3-aspect



#### S4-4 Single-column 4-aspect



### S4-5 Two-column 5-aspect



### S4-5 Two-column 5-aspect



### S4-5 Three-column 5-aspect



### S4-6 Two-column 6-aspect



### S4-6 Three-column 6-aspect



### S4-7 Three-column 7-aspect



### S4-8 Three-column 8-aspect



#### S4-9 Three-column 9-aspect



9A

#### S4-10 Special vehicle displays



Special vehicle displays are installed alongside one of the displays depicted as numbers 3A to 9A in this *Schedule*. The symbols, represented by the T in the diagrams, above, may be:

- "T" symbol for light-rail vehicles
- 'B' symbol for buses
- 'Cycle' symbol for cycles

If the signals control only the movement of light-rail vehicles, buses or cycles a single column of th