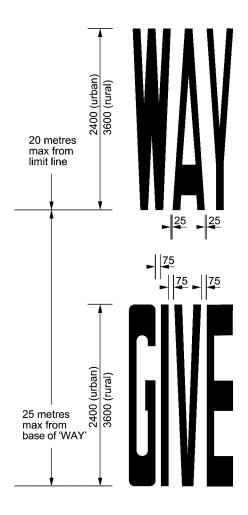

2 Bus lane

Letter heights: 2400 mm (urban), 3600 mm (rural)



# M2-2.1 Bus only

Letter heights: 2400 mm (urban), 3600 mm (rural)



# M2-3 Cycle lane symbol



x, dimension of square grid, 20 mm minimum

# M2-3A Cycle lane (pre-2004 form)



All new cycle lane symbol markings should, by 30 June 2009, be in the form of M2-3 cycle lane symbol.

# M3-1 Taxi stand



# M3-2 Bus stop



# M3-3 Loading zone



# M3-4 Motorcycle and cycle stand



M3-5 Disabled parking symbol



# M4-1 Keep clear word message

Letter height: 2400 mm





# M4-2 Keep clear cross-hatching



Size of diamond to be half the lane width (W). Width of lines to be  $100\ mm$ .

# M5-1 Advance warning 'RAIL X' markings



M6-1 'Stop' word message



M6-2 'Give way' triangle symbol



## M6-2.1 'Give way' word message



Existing markings in this form may be maintained.

All new give way markings should be in the form of M6-2 'Give way' triangle symbol, see *9.4(6)*.

# Schedule 3 Traffic signals

 All measurements are shown in millimetres, unless otherwise indicated.

# S1 Disc and arrow displays

### S1-1 Disc



# S1-2 Arrow



### S1-2.1 Left turn 90° or more



### S1-2.2 Left turn less than $90^{\circ}$



### S1-2.3 Straight through



### S1-2.4 Right turn less than $90^{\circ}$



### S1-2.5 Right turn $90^{\circ}$ or more



# S2 Special vehicle displays

### S2-1 Bus 'B' symbol



### S2-2 Light-rail vehicle 'T' symbol



S2-3 Cycle symbol



# S3 Pedestrian displays

# S3-1 Pedestrian 'standing human' symbol



#### S3-1.1 Pedestrian 'standing human' symbol LED version



#### S3-2 Pedestrian