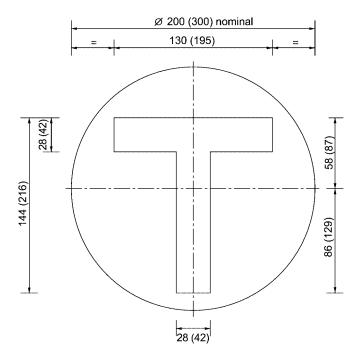

idth of lines to be  $100\ mm$ .

# M5-1 Advance warning 'RAIL X' markings



M6-1 'Stop' word message



M6-2 'Give way' triangle symbol



## M6-2.1 'Give way' word message



Existing markings in this form may be maintained.

All new give way markings should be in the form of M6-2 'Give way' triangle symbol, see *9.4(6)*.

# Schedule 3 Traffic signals

 All measurements are shown in millimetres, unless otherwise indicated.

# S1 Disc and arrow displays

### S1-1 Disc



# S1-2 Arrow



### S1-2.1 Left turn 90° or more



### S1-2.2 Left turn less than $90^{\circ}$



### S1-2.3 Straight through



### S1-2.4 Right turn less than $90^{\circ}$



### S1-2.5 Right turn $90^{\circ}$ or more



# S2 Special vehicle displays

### S2-1 Bus 'B' symbol



### S2-2 Light-rail vehicle 'T' symbol



S2-3 Cycle symbol



# S3 Pedestrian displays

# S3-1 Pedestrian 'standing human' symbol



#### S3-1.1 Pedestrian 'standing human' symbol LED version



#### S3-2 Pedestrian 'walking human' symbol



#### S3-2.1 Pedestrian 'walking human' symbol LED version



### S4 Permitted steady signal displays

### S4-3 Single-column 3-aspect



#### S4-4 Single-column 4-aspect



### S4-5 Two-column 5-aspect



### S4-5 Two-column 5-aspect



### S4-5 Three-column 5-aspect



### S4-6 Two-column 6-aspect



### S4-6 Three-column 6-aspect



### S4-7 Three-column 7-aspect



### S4-8 Three-column 8-aspect



#### S4-9 Three-column 9-aspect



9A

#### S4-10 Special vehicle displays



Special vehicle displays are installed alongside one of the displays depicted as numbers 3A to 9A in this *Schedul