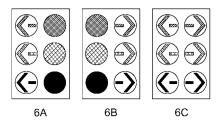

| Section | ı 6                                                           | Traffic signals                                                                                                                                                                                                                                                                                                                                                                                                                                                                                                             | 19                                                             |
|---------|---------------------------------------------------------------|-----------------------------------------------------------------------------------------------------------------------------------------------------------------------------------------------------------------------------------------------------------------------------------------------------------------------------------------------------------------------------------------------------------------------------------------------------------------------------------------------------------------------------|----------------------------------------------------------------|
|         | 6.1 Types and purposes of traffic signals                     |                                                                                                                                                                                                                                                                                                                                                                                                                                                                                                                             | 19                                                             |
|         | 6.2                                                           | Provision of traffic signals                                                                                                                                                                                                                                                                                                                                                                                                                                                                                                | 20                                                             |
|         | 6.3 General requirements for traffic signals                  |                                                                                                                                                                                                                                                                                                                                                                                                                                                                                                                             |                                                                |
|         | 6.4 Steady vehicle displays in the form of a                  |                                                                                                                                                                                                                                                                                                                                                                                                                                                                                                                             |                                                                |
|         |                                                               | continuous display                                                                                                                                                                                                                                                                                                                                                                                                                                                                                                          | 23                                                             |
|         | 6.5                                                           | Flashing vehicle displays                                                                                                                                                                                                                                                                                                                                                                                                                                                                                                   | 32                                                             |
|         | 6.6                                                           | Pedestrian displays                                                                                                                                                                                                                                                                                                                                                                                                                                                                                                         | 35                                                             |
|         | 0.0                                                           | r edestrair displays                                                                                                                                                                                                                                                                                                                                                                                                                                                                                                        | 00                                                             |
| Section | ı 7                                                           | Channelling traffic                                                                                                                                                                                                                                                                                                                                                                                                                                                                                                         | 36                                                             |
|         | 7.1                                                           | Provision of traffic control devices for                                                                                                                                                                                                                                                                                                                                                                                                                                                                                    |                                                                |
|         |                                                               | channelling traffic                                                                                                                                                                                                                                                                                                                                                                                                                                                                                                         | 36                                                             |
|         | 7.2                                                           | Centre-lines                                                                                                                                                                                                                                                                                                                                                                                                                                                                                                                | 37                                                             |
|         | 7.3                                                           | No-passing lines                                                                                                                                                                                                                                                                                                                                                                                                                                                                                                            | 38                                                             |
|         | 7.4                                                           | Flush medians                                                                                                                                                                                                                                                                                                                                                                                                                                                                                                               | 39                                                             |
|         | 7.5                                                           | Edgelines                                                                                                                                                                                                                                                                                                                                                                                                                                                                                                                   | 40                                                             |
|         | 7.6                                                           | Shoulder markings                                                                                                                                                                                                                                                                                                                                                                                                                                                                                                           | 40                                                             |
|         | 7.7                                                           | Traffic islands                                                                                                                                                                                                                                                                                                                                                                                                                                                                                                             | 41                                                             |
|         | 7.8                                                           | Turn bays                                                                                                                                                                                                                                                                                                                                                                                                                                                                                                                   | 42                                                             |
|         | 7.9                                                           | Kerbs, slow points, chicanes and other structures                                                                                                                                                                                                                                                                                                                                                                                                                                                                           | 42                                                             |
|         | 7.10                                                          |                                                                                                                                                                                                                                                                                                                                                                                                                                                                                                                             | 43                                                             |
|         | 7.10                                                          |                                                                                                                                                                                                                                                                                                                                                                                                                                                                                                                             | 44                                                             |
|         |                                                               | _                                                                                                                                                                                                                                                                                                                                                                                                                                                                                                                           | 45                                                             |
|         | 7 19                                                          |                                                                                                                                                                                                                                                                                                                                                                                                                                                                                                                             |                                                                |
|         | 7.12                                                          | Lanes Variable lane central signs                                                                                                                                                                                                                                                                                                                                                                                                                                                                                           |                                                                |
|         | 7.12<br>7.13                                                  | Variable lane control signs                                                                                                                                                                                                                                                                                                                                                                                                                                                                                                 | 45                                                             |
| Section | 7.13                                                          | Variable lane control signs                                                                                                                                                                                                                                                                                                                                                                                                                                                                                                 |                                                                |
| Section | 7.13                                                          | Variable lane control signs  Pedestrian crossings, school crossing points,                                                                                                                                                                                                                                                                                                                                                                                                                                                  | 45                                                             |
| Section | 7.13<br>n <b>8</b>                                            | Variable lane control signs  Pedestrian crossings, school crossing points, school patrols and other pedestrian facilities                                                                                                                                                                                                                                                                                                                                                                                                   | 45<br>48                                                       |
| Section | 7.13<br><b>18</b><br>8.1                                      | Variable lane control signs  Pedestrian crossings, school crossing points, school patrols and other pedestrian facilities  Provision of traffic control devices for pedestrians                                                                                                                                                                                                                                                                                                                                             | 45<br>48<br>48                                                 |
| Section | 7.13<br>18<br>8.1<br>8.2                                      | Variable lane control signs  Pedestrian crossings, school crossing points, school patrols and other pedestrian facilities  Provision of traffic control devices for pedestrians  Pedestrian crossings                                                                                                                                                                                                                                                                                                                       | 45<br>48<br>48<br>49                                           |
| Section | 7.13<br><b>8</b> 8.1 8.2 8.3                                  | Variable lane control signs  Pedestrian crossings, school crossing points, school patrols and other pedestrian facilities  Provision of traffic control devices for pedestrians  Pedestrian crossings  School patrols                                                                                                                                                                                                                                                                                                       | 45<br>48<br>48<br>49<br>51                                     |
| Section | 7.13<br><b>8</b> 8.1 8.2 8.3 8.4                              | Variable lane control signs  Pedestrian crossings, school crossing points, school patrols and other pedestrian facilities Provision of traffic control devices for pedestrians Pedestrian crossings School patrols School crossing points                                                                                                                                                                                                                                                                                   | 45<br>48<br>49<br>51<br>53                                     |
| Section | 7.13<br><b>8.1</b><br>8.2<br>8.3<br>8.4<br>8.5                | Variable lane control signs  Pedestrian crossings, school crossing points, school patrols and other pedestrian facilities  Provision of traffic control devices for pedestrians  Pedestrian crossings  School patrols  School crossing points  Pedestrian traffic signals                                                                                                                                                                                                                                                   | 45<br>48<br>48<br>49<br>51                                     |
| Section | 7.13<br><b>8</b> 8.1 8.2 8.3 8.4                              | Variable lane control signs  Pedestrian crossings, school crossing points, school patrols and other pedestrian facilities  Provision of traffic control devices for pedestrians Pedestrian crossings  School patrols  School crossing points  Pedestrian traffic signals  Provision and maintenance of pedestrian                                                                                                                                                                                                           | 48<br>48<br>49<br>51<br>53<br>54                               |
| Section | 7.13<br>8.1<br>8.2<br>8.3<br>8.4<br>8.5<br>8.6                | Variable lane control signs  Pedestrian crossings, school crossing points, school patrols and other pedestrian facilities  Provision of traffic control devices for pedestrians Pedestrian crossings  School patrols  School crossing points  Pedestrian traffic signals  Provision and maintenance of pedestrian crossings and school crossing points                                                                                                                                                                      | 45<br>48<br>49<br>51<br>53                                     |
| Section | 7.13<br><b>8.1</b><br>8.2<br>8.3<br>8.4<br>8.5                | Variable lane control signs  Pedestrian crossings, school crossing points, school patrols and other pedestrian facilities  Provision of traffic control devices for pedestrians Pedestrian crossings School patrols School crossing points Pedestrian traffic signals Provision and maintenance of pedestrian crossings and school crossing points Removal of pedestrian crossings and indications                                                                                                                          | 45<br>48<br>49<br>51<br>53<br>54                               |
| Section | 7.13<br>8.1<br>8.2<br>8.3<br>8.4<br>8.5<br>8.6<br>8.7         | Variable lane control signs  Pedestrian crossings, school crossing points, school patrols and other pedestrian facilities Provision of traffic control devices for pedestrians Pedestrian crossings School patrols School crossing points Pedestrian traffic signals Provision and maintenance of pedestrian crossings and school crossing points Removal of pedestrian crossings and indications of pedestrian crossings                                                                                                   | 45<br>48<br>49<br>51<br>53<br>54<br>55                         |
| Section | 7.13<br>8.1<br>8.2<br>8.3<br>8.4<br>8.5<br>8.6                | Variable lane control signs  Pedestrian crossings, school crossing points, school patrols and other pedestrian facilities  Provision of traffic control devices for pedestrians Pedestrian crossings School patrols School crossing points Pedestrian traffic signals Provision and maintenance of pedestrian crossings and school crossing points Removal of pedestrian crossings and indications                                                                                                                          | 45<br>48<br>49<br>51<br>53<br>54                               |
| Section | 7.13<br>8.1<br>8.2<br>8.3<br>8.4<br>8.5<br>8.6<br>8.7<br>8.8  | Pedestrian crossings, school crossing points, school patrols and other pedestrian facilities Provision of traffic control devices for pedestrians Pedestrian crossings School patrols School crossing points Pedestrian traffic signals Provision and maintenance of pedestrian crossings and school crossing points Removal of pedestrian crossings and indications of pedestrian crossings Other pedestrian facilities                                                                                                    | 45<br>48<br>49<br>51<br>53<br>54<br>55                         |
|         | 7.13<br>8.1<br>8.2<br>8.3<br>8.4<br>8.5<br>8.6<br>8.7<br>8.8  | Pedestrian crossings, school crossing points, school patrols and other pedestrian facilities Provision of traffic control devices for pedestrians Pedestrian crossings School patrols School crossing points Pedestrian traffic signals Provision and maintenance of pedestrian crossings and school crossing points Removal of pedestrian crossings and indications of pedestrian crossings Other pedestrian facilities  Level crossings                                                                                   | 48<br>48<br>49<br>51<br>53<br>54<br>55<br>56                   |
|         | 7.13  8.1  8.2  8.3  8.4  8.5  8.6  8.7  8.8                  | Pedestrian crossings, school crossing points, school patrols and other pedestrian facilities Provision of traffic control devices for pedestrians Pedestrian crossings School patrols School crossing points Pedestrian traffic signals Provision and maintenance of pedestrian crossings and school crossing points Removal of pedestrian crossings and indications of pedestrian crossings Other pedestrian facilities  Level crossings Interpretation                                                                    | 48<br>48<br>49<br>51<br>53<br>54<br>55<br>56<br>56             |
|         | 7.13  8  8.1  8.2  8.3  8.4  8.5  8.6  8.7  8.8  19  9.1  9.2 | Pedestrian crossings, school crossing points, school patrols and other pedestrian facilities Provision of traffic control devices for pedestrians Pedestrian crossings School patrols School crossing points Pedestrian traffic signals Provision and maintenance of pedestrian crossings and school crossing points Removal of pedestrian crossings and indications of pedestrian crossings Other pedestrian facilities  Level crossings Interpretation Traffic control devices at level crossings                         | 48<br>48<br>49<br>51<br>53<br>54<br>55<br>56<br>56<br>56<br>57 |
|         | 7.13  8.1 8.2 8.3 8.4 8.5 8.6 8.7 8.8  19 9.1 9.2 9.3         | Pedestrian crossings, school crossing points, school patrols and other pedestrian facilities Provision of traffic control devices for pedestrians Pedestrian crossings School patrols School crossing points Pedestrian traffic signals Provision and maintenance of pedestrian crossings and school crossing points Removal of pedestrian crossings and indications of pedestrian crossings Other pedestrian facilities  Level crossings Interpretation Traffic control devices at level crossings Marking level crossings | 48<br>48<br>49<br>51<br>53<br>54<br>55<br>56<br>56             |
|         | 7.13  8  8.1  8.2  8.3  8.4  8.5  8.6  8.7  8.8  19  9.1  9.2 | Pedestrian crossings, school crossing points, school patrols and other pedestrian facilities Provision of traffic control devices for pedestrians Pedestrian crossings School patrols School crossing points Pedestrian traffic signals Provision and maintenance of pedestrian crossings and school crossing points Removal of pedestrian crossings and indications of pedestrian crossings Other pedestrian facilities  Level crossings Interpretation Traffic control devices at level crossings                         | 48<br>48<br>49<br>51<br>53<br>54<br>55<br>56<br>56<br>56<br>57 |