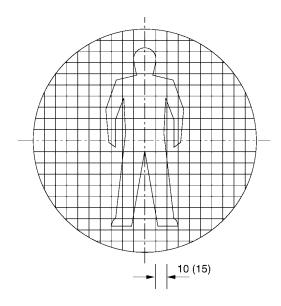

rd message



M6-2 'Give way' triangle symbol



## M6-2.1 'Give way' word message



Existing markings in this form may be maintained.

All new give way markings should be in the form of M6-2 'Give way' triangle symbol, see *9.4(6)*.

# Schedule 3 Traffic signals

 All measurements are shown in millimetres, unless otherwise indicated.

# S1 Disc and arrow displays

### S1-1 Disc



# S1-2 Arrow



### S1-2.1 Left turn 90° or more



### S1-2.2 Left turn less than $90^{\circ}$



### S1-2.3 Straight through



### S1-2.4 Right turn less than $90^{\circ}$



### S1-2.5 Right turn $90^{\circ}$ or more



# S2 Special vehicle displays

### S2-1 Bus 'B' symbol



### S2-2 Light-rail vehicle 'T' symbol



S2-3 Cycle symbol



# S3 Pedestrian displays

# S3-1 Pedestrian 'standing human' symbol



#### S3-1.1 Pedestrian 'standing human' symbol LED version



#### S3-2 Pedestrian 'walking human' symbol



#### S3-2.1 Pedestrian 'walking human' symbol LED version



### S4 Permitted steady signal displays

### S4-3 Single-column 3-aspect



#### S4-4 Single-column 4-aspect



### S4-5 Two-column 5-aspect



### S4-5 Two-column 5-aspect



### S4-5 Three-column 5-aspect



### S4-6 Two-column 6-aspect



### S4-6 Three-column 6-aspect



### S4-7 Three-column 7-aspect



### S4-8 Three-column 8-aspect



#### S4-9 Three-column 9-aspect



9A

#### S4-10 Special vehicle displays



Special vehicle displays are installed alongside one of the displays depicted as numbers 3A to 9A in this *Schedule*. The symbols, represented by the T in the diagrams, above, may be:

- "T" symbol for ligh