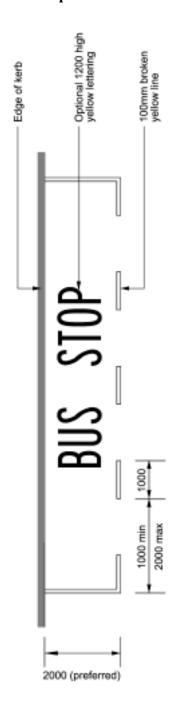

the approach side may be reduced to a minimum of 6 m where bulbous kerbs, at least 1.8 m wide, or inset parking are provided to ensure adequate visibility. On the departure side, the length of the no stopping restriction must be a minimum of 6 m.

## M2-1 Transit lane – T2

Letter heights: 2400 mm (urban), 3600 mm (rural)



## M2-1.1 Transit lane – T3

Letter heights: 2400 mm (urban), 3600 mm (rural)



# M2-2 Bus lane

Letter heights: 2400 mm (urban), 3600 mm (rural)



# M2-2.1 Bus only

Letter heights: 2400 mm (urban), 3600 mm (rural)



# M2-3 Cycle lane symbol



x, dimension of square grid, 20 mm minimum

# M2-3A Cycle lane (pre-2004 form)



All new cycle lane symbol markings should, by 30 June 2009, be in the form of M2-3 cycle lane symbol.

# M3-1 Taxi stand



# M3-2 Bus stop



# M3-3 Loading zone



# M3-4 Motorcycle and cycle stand



M3-5 Disabled parking symbol



# M4-1 Keep clear word message

Letter height: 2400 mm





# M4-2 Keep clear cross-hatching



Size of diamond to be half the lane width (W). Width of lines to be  $100\ mm$ .

# M5-1 Advance warning 'RAIL X' markings



M6-1 'Stop' word message



M6-2 'Give way' triangle symbol



## M6-2.1 'Give way' word message



Existing markings in this form may be maintained.

All new give way markings should be in the form of M6-2 'Give way' triangle symbol, see *9.4(6)*.

# Schedule 3 Traffic signals

 All measurements are shown in millimetres, unless otherwise indicated.

# S1 Disc and arrow displays

### S1-1 Disc



# S1-2 Arrow



### S1-2.1 Left turn 90° or more



### S1-2.2 Left turn less than $