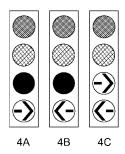

s are shown in millimetres, unless otherwise indicated.

# S1 Disc and arrow displays

### S1-1 Disc



# S1-2 Arrow



### S1-2.1 Left turn 90° or more



### S1-2.2 Left turn less than $90^{\circ}$



### S1-2.3 Straight through



### S1-2.4 Right turn less than $90^{\circ}$



### S1-2.5 Right turn $90^{\circ}$ or more



# S2 Special vehicle displays

### S2-1 Bus 'B' symbol



### S2-2 Light-rail vehicle 'T' symbol



S2-3 Cycle symbol



# S3 Pedestrian displays

# S3-1 Pedestrian 'standing human' symbol



#### S3-1.1 Pedestrian 'standing human' symbol LED version



#### S3-2 Pedestrian 'walking human' symbol



#### S3-2.1 Pedestrian 'walking human' symbol LED version



### S4 Permitted steady signal displays

### S4-3 Single-column 3-aspect



#### S4-4 Single-column 4-aspect



### S4-5 Two-column 5-aspect



### S4-5 Two-column 5-aspect



### S4-5 Three-column 5-aspect



### S4-6 Two-column 6-aspect



### S4-6 Three-column 6-aspect



### S4-7 Three-column 7-aspect



### S4-8 Three-column 8-aspect



#### S4-9 Three-column 9-aspect



9A

#### S4-10 Special vehicle displays



Special vehicle displays are installed alongside one of the displays depicted as numbers 3A to 9A in this *Schedule*. The symbols, represented by the T in the diagrams, above, may be:

- "T" symbol for light-rail vehicles
- 'B' symbol for buses
- 'Cycle' symbol for cycles

If the signals control only the movement of light-rail vehicles, buses or cycles a single column of three T, B or cycle symbols may be installed