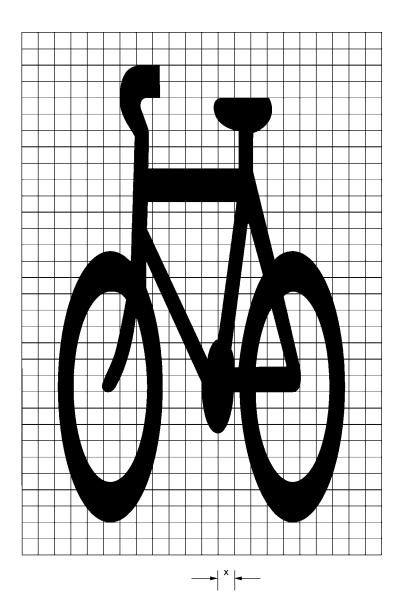

on each approach should be mounted so it is clearly visible to approaching drivers from at least 60 m, but does not obscure the school patrol's view of approaching traffic.

Note: The length of the no stopping restriction on the approach side may be reduced to a minimum of 6 m where bulbous kerbs, at least 1.8 m wide, or inset parking are provided to ensure adequate visibility. On the departure side, the length of the no stopping restriction must be a minimum of 6 m.

## M2-1 Transit lane – T2

Letter heights: 2400 mm (urban), 3600 mm (rural)



## M2-1.1 Transit lane – T3

Letter heights: 2400 mm (urban), 3600 mm (rural)



# M2-2 Bus lane

Letter heights: 2400 mm (urban), 3600 mm (rural)



# M2-2.1 Bus only

Letter heights: 2400 mm (urban), 3600 mm (rural)



# M2-3 Cycle lane symbol



x, dimension of square grid, 20 mm minimum

# M2-3A Cycle lane (pre-2004 form)



All new cycle lane symbol markings should, by 30 June 2009, be in the form of M2-3 cycle lane symbol.

# M3-1 Taxi stand



# M3-2 Bus stop



# M3-3 Loading zone



# M3-4 Motorcycle and cycle stand



M3-5 Disabled parking symbol



# M4-1 Keep clear word message

Letter height: 2400 mm





# M4-2 Keep clear cross-hatching



Size of diamond to be half the lane width (W). Width of lines to be  $100\ mm$ .

# M5-1 Advance warning 'RAIL X' markings



M6-1 'Stop' word message



M6-2 'Give way' triangle symbol



## M6-2.1 'Give way' word message



Existing markings in this form may be maintained.

All new give way markings should be in the form of M6-2 'Give way' triangle symbol, see *9.4(6)*.

# Schedul