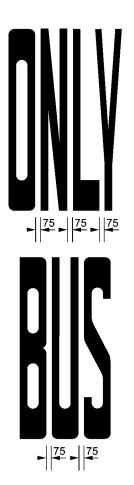

e. The W16-4.1 children flag on each approach should be mounted so it is clearly visible to approaching drivers from at least 60 m, but does not obscure the school patrol's view of approaching traffic.

Note: The length of the no stopping restriction on the approach side may be reduced to a minimum of 6 m where bulbous kerbs, at least 1.8 m wide, or inset parking are provided to ensure adequate visibility. On the departure side, the length of the no stopping restriction must be a minimum of 6 m.

## M2-1 Transit lane – T2

Letter heights: 2400 mm (urban), 3600 mm (rural)



## M2-1.1 Transit lane – T3

Letter heights: 2400 mm (urban), 3600 mm (rural)



# M2-2 Bus lane

Letter heights: 2400 mm (urban), 3600 mm (rural)



# M2-2.1 Bus only

Letter heights: 2400 mm (urban), 3600 mm (rural)



# M2-3 Cycle lane symbol



x, dimension of square grid, 20 mm minimum

# M2-3A Cycle lane (pre-2004 form)



All new cycle lane symbol markings should, by 30 June 2009, be in the form of M2-3 cycle lane symbol.

# M3-1 Taxi stand



# M3-2 Bus stop



# M3-3 Loading zone



# M3-4 Motorcycle and cycle stand



M3-5 Disabled parking symbol



# M4-1 Keep clear word message

Letter height: 2400 mm





# M4-2 Keep clear cross-hatching



Size of diamond to be half the lane width (W). Width of lines to be  $100\ mm$ .

# M5-1 Advance warning 'RAIL X' markings



M6-1 'Stop' word message



M6-2 'Give way' triangle symbol



## M6-2.1 'Give way' word message



Existing markings in this form may be maintained.

All new give way markings should be in the form of M6-2 'Give way' triangle symb