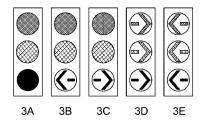

3 Traffic signals

 All measurements are shown in millimetres, unless otherwise indicated.

# S1 Disc and arrow displays

### S1-1 Disc



# S1-2 Arrow



### S1-2.1 Left turn 90° or more



### S1-2.2 Left turn less than $90^{\circ}$



### S1-2.3 Straight through



### S1-2.4 Right turn less than $90^{\circ}$



### S1-2.5 Right turn $90^{\circ}$ or more



# S2 Special vehicle displays

### S2-1 Bus 'B' symbol



### S2-2 Light-rail vehicle 'T' symbol



S2-3 Cycle symbol



# S3 Pedestrian displays

# S3-1 Pedestrian 'standing human' symbol



#### S3-1.1 Pedestrian 'standing human' symbol LED version



#### S3-2 Pedestrian 'walking human' symbol



#### S3-2.1 Pedestrian 'walking human' symbol LED version



### S4 Permitted steady signal displays

### S4-3 Single-column 3-aspect



#### S4-4 Single-column 4-aspect



### S4-5 Two-column 5-aspect



### S4-5 Two-column 5-aspect



### S4-5 Three-column 5-aspect



### S4-6 Two-column 6-aspect



### S4-6 Three-column 6-aspect



### S4-7 Three-column 7-aspect



### S4-8 Three-column 8-aspect



#### S4-9 Three-column 9-aspect



9A

#### S4-10 Special vehicle displays



Special vehicle displays are installed alongside one of the displays depicted as numbers 3A to 9A in this *Schedule*. The symbols, represented by the T in the diagrams, above, may be:

- "T" symbol for light-rail vehicles
- 'B' symbol for buses
- 'Cycle' symbol for cycles

If the signals control only the movement of light-rail vehicles, buses or cycles a single column of three T, B or cycle symbols may be installed