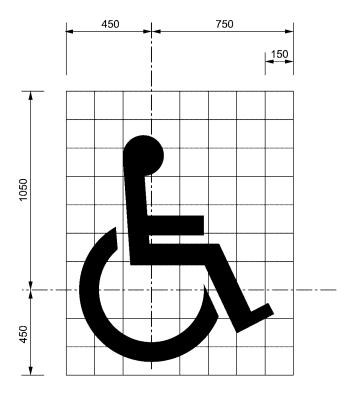

de, or inset parking are provided to ensure adequate visibility. On the departure side, the length of the no stopping restriction must be a minimum of 6 m.

## M2-1 Transit lane – T2

Letter heights: 2400 mm (urban), 3600 mm (rural)



## M2-1.1 Transit lane – T3

Letter heights: 2400 mm (urban), 3600 mm (rural)



# M2-2 Bus lane

Letter heights: 2400 mm (urban), 3600 mm (rural)



# M2-2.1 Bus only

Letter heights: 2400 mm (urban), 3600 mm (rural)



# M2-3 Cycle lane symbol



x, dimension of square grid, 20 mm minimum

# M2-3A Cycle lane (pre-2004 form)



All new cycle lane symbol markings should, by 30 June 2009, be in the form of M2-3 cycle lane symbol.

# M3-1 Taxi stand



# M3-2 Bus stop



# M3-3 Loading zone



# M3-4 Motorcycle and cycle stand



M3-5 Disabled parking symbol



# M4-1 Keep clear word message

Letter height: 2400 mm





# M4-2 Keep clear cross-hatching



Size of diamond to be half the lane width (W). Width of lines to be  $100\ mm$ .

# M5-1 Advance warning 'RAIL X' markings



M6-1 'Stop' word message



M6-2 'Give way' triangle symbol



## M6-2.1 'Give way' word message



Existing markings in this form may be maintained.

All new give way markings should be in the form of M6-2 'Give way' triangle symbol, see *9.4(6)*.

# Schedule 3 Traffic signals

 All measurements are shown in millimetres, unless otherwise indicated.

# S1 Disc and arrow displays

### S1-1 Disc



# S1-2 Arrow



### S1-2.1 Left turn 90° or more



### S1-2.2 Left turn less than $90^{\circ}$



### S1-2.3 Straight through



### S1-2.4 Right turn less than $90^{\circ}$