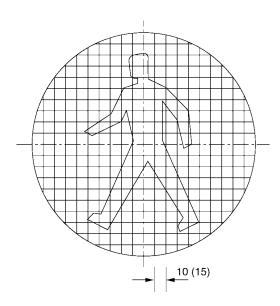

is form may be maintained.

All new give way markings should be in the form of M6-2 'Give way' triangle symbol, see *9.4(6)*.

# Schedule 3 Traffic signals

 All measurements are shown in millimetres, unless otherwise indicated.

# S1 Disc and arrow displays

### S1-1 Disc



# S1-2 Arrow



### S1-2.1 Left turn 90° or more



### S1-2.2 Left turn less than $90^{\circ}$



### S1-2.3 Straight through



### S1-2.4 Right turn less than $90^{\circ}$



### S1-2.5 Right turn $90^{\circ}$ or more



# S2 Special vehicle displays

### S2-1 Bus 'B' symbol



### S2-2 Light-rail vehicle 'T' symbol



S2-3 Cycle symbol



# S3 Pedestrian displays

# S3-1 Pedestrian 'standing human' symbol



#### S3-1.1 Pedestrian 'standing human' symbol LED version



#### S3-2 Pedestrian 'walking human' symbol



#### S3-2.1 Pedestrian 'walking human' symbol LED version



### S4 Permitted steady signal displays

### S4-3 Single-column 3-aspect



#### S4-4 Single-column 4-aspect



### S4-5 Two-column 5-aspect



### S4-5 Two-column 5-aspect



### S4-5 Three-column 5-aspect



### S4-6 Two-column 6-aspect



### S4-6 Three-column 6-aspect



### S4-7 Three-column 7-aspect



### S4-8 Three-column 8-aspect



#### S4-9 Three-column 9-aspect



9A

#### S4-10 Special vehicle displays



Special vehicle displays are installed alongside one of the displays depicted as numbers 3A to 9A in this *Schedule*. The symbols, represented by the T in the diagrams, above, may be:

- "T" symbol for light-rail vehicles
- 'B' symbol for buses
- 'Cycle' symbol for cycles

If the signals control only the movement