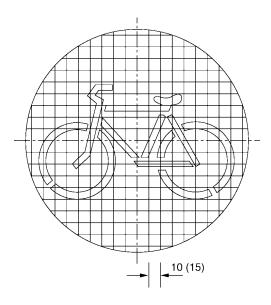

$100\ mm$ .

# M5-1 Advance warning 'RAIL X' markings



M6-1 'Stop' word message



M6-2 'Give way' triangle symbol



## M6-2.1 'Give way' word message



Existing markings in this form may be maintained.

All new give way markings should be in the form of M6-2 'Give way' triangle symbol, see *9.4(6)*.

# Schedule 3 Traffic signals

 All measurements are shown in millimetres, unless otherwise indicated.

# S1 Disc and arrow displays

### S1-1 Disc



# S1-2 Arrow



### S1-2.1 Left turn 90° or more



### S1-2.2 Left turn less than $90^{\circ}$



### S1-2.3 Straight through



### S1-2.4 Right turn less than $90^{\circ}$



### S1-2.5 Right turn $90^{\circ}$ or more



# S2 Special vehicle displays

### S2-1 Bus 'B' symbol



### S2-2 Light-rail vehicle 'T' symbol



S2-3 Cycle symbol



# S3 Pedestrian displays

# S3-1 Pedestrian 'standing human' symbol



#### S3-1.1 Pedestrian 'standing human' symbol LED version



#### S3-2 Pedestrian 'walking human' symbol



#### S3-2.1 Pedestrian 'walking human' symbol LED version



### S4 Permitted steady signal displays

### S4-3 Single-column 3-aspect



#### S4-4 Single-column 4-aspect



### S4-5 Two-column 5-aspect



### S4-5 Two-column 5-aspect



### S4-5 Three-column 5-aspect



### S4-6 Two-column 6-aspect



### S4-6 Three-column 6-aspect



### S4-7 Three-column 7-aspect



### S4-8 Three-column 8-aspect



#### S4-9 Three-column 9-aspect



9A

#### S4-10 Special vehicle displays



Special vehicle displays are installed alongside one of the displays depicted as numbers 3A to 9A in this *Schedule*. The symbols, repr