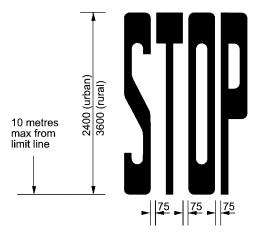

sit lane – T3

Letter heights: 2400 mm (urban), 3600 mm (rural)



# M2-2 Bus lane

Letter heights: 2400 mm (urban), 3600 mm (rural)



# M2-2.1 Bus only

Letter heights: 2400 mm (urban), 3600 mm (rural)



# M2-3 Cycle lane symbol



x, dimension of square grid, 20 mm minimum

# M2-3A Cycle lane (pre-2004 form)



All new cycle lane symbol markings should, by 30 June 2009, be in the form of M2-3 cycle lane symbol.

# M3-1 Taxi stand



# M3-2 Bus stop



# M3-3 Loading zone



# M3-4 Motorcycle and cycle stand



M3-5 Disabled parking symbol



# M4-1 Keep clear word message

Letter height: 2400 mm





# M4-2 Keep clear cross-hatching



Size of diamond to be half the lane width (W). Width of lines to be  $100\ mm$ .

# M5-1 Advance warning 'RAIL X' markings



M6-1 'Stop' word message



M6-2 'Give way' triangle symbol



## M6-2.1 'Give way' word message



Existing markings in this form may be maintained.

All new give way markings should be in the form of M6-2 'Give way' triangle symbol, see *9.4(6)*.

# Schedule 3 Traffic signals

 All measurements are shown in millimetres, unless otherwise indicated.

# S1 Disc and arrow displays

### S1-1 Disc



# S1-2 Arrow



### S1-2.1 Left turn 90° or more



### S1-2.2 Left turn less than $90^{\circ}$



### S1-2.3 Straight through



### S1-2.4 Right turn less than $90^{\circ}$



### S1-2.5 Right turn $90^{\circ}$ or more



# S2 Special vehicle displays

### S2-1 Bus 'B' symbol



### S2-2 Light-rail vehicle 'T' symbol



S2-3 Cycle symbol



# S3 Pedestrian displays

# S3-1 Pedestrian 'standing human' symbol



#### S3-1.