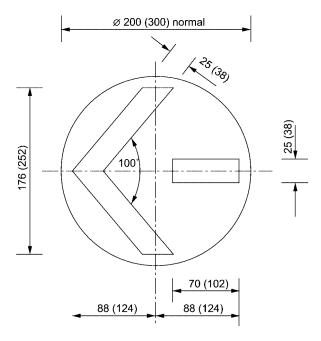

orm of M2-3 cycle lane symbol.

# M3-1 Taxi stand



# M3-2 Bus stop



# M3-3 Loading zone



# M3-4 Motorcycle and cycle stand



M3-5 Disabled parking symbol



# M4-1 Keep clear word message

Letter height: 2400 mm





# M4-2 Keep clear cross-hatching



Size of diamond to be half the lane width (W). Width of lines to be  $100\ mm$ .

# M5-1 Advance warning 'RAIL X' markings



M6-1 'Stop' word message



M6-2 'Give way' triangle symbol



## M6-2.1 'Give way' word message



Existing markings in this form may be maintained.

All new give way markings should be in the form of M6-2 'Give way' triangle symbol, see *9.4(6)*.

# Schedule 3 Traffic signals

 All measurements are shown in millimetres, unless otherwise indicated.

# S1 Disc and arrow displays

### S1-1 Disc



# S1-2 Arrow



### S1-2.1 Left turn 90° or more



### S1-2.2 Left turn less than $90^{\circ}$



### S1-2.3 Straight through



### S1-2.4 Right turn less than $90^{\circ}$



### S1-2.5 Right turn $90^{\circ}$ or more



# S2 Special vehicle displays

### S2-1 Bus 'B' symbol



### S2-2 Light-rail vehicle 'T' symbol



S2-3 Cycle symbol



# S3 Pedestrian displays

# S3-1 Pedestrian 'standing human' symbol



#### S3-1.1 Pedestrian 'standing human' symbol LED version



#### S3-2 Pedestrian 'walking human' symbol



#### S3-2.1 Pedestrian 'walking human' symbol LED version



### S4 Permitted steady signal displays

### S4-3 Single-column 3-aspect



#### S4-4 Single-column 4-aspect



### S4-5 Two-column 5-aspect



### S4-5 Two-column 5-aspect



### S4-5 Three-column 5-aspect



### S4-6 Two-colum