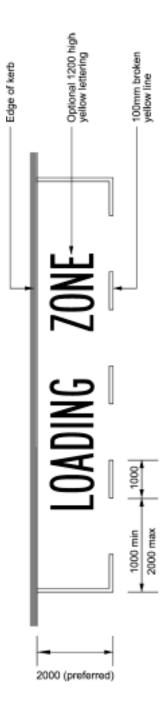

be reduced to a minimum of 6 m where bulbous kerbs, at least 1.8 m wide, or inset parking are provided to ensure adequate visibility. On the departure side, the length of the no stopping restriction must be a minimum of 6 m.

## M2-1 Transit lane – T2

Letter heights: 2400 mm (urban), 3600 mm (rural)



## M2-1.1 Transit lane – T3

Letter heights: 2400 mm (urban), 3600 mm (rural)



# M2-2 Bus lane

Letter heights: 2400 mm (urban), 3600 mm (rural)



# M2-2.1 Bus only

Letter heights: 2400 mm (urban), 3600 mm (rural)



# M2-3 Cycle lane symbol



x, dimension of square grid, 20 mm minimum

# M2-3A Cycle lane (pre-2004 form)



All new cycle lane symbol markings should, by 30 June 2009, be in the form of M2-3 cycle lane symbol.

# M3-1 Taxi stand



# M3-2 Bus stop



# M3-3 Loading zone



# M3-4 Motorcycle and cycle stand



M3-5 Disabled parking symbol



# M4-1 Keep clear word message

Letter height: 2400 mm





# M4-2 Keep clear cross-hatching



Size of diamond to be half the lane width (W). Width of lines to be  $100\ mm$ .

# M5-1 Advance warning 'RAIL X' markings



M6-1 'Stop' word message



M6-2 'Give way' triangle symbol



## M6-2.1 'Give way' word message



Existing markings in this form may be maintained.

All new give way markings should be in the form of M6-2 'Give way' triangle symbol, see *9.4(6)*.

# Schedule 3 Traffic signals

 All measurements are shown in millimetres, unless otherwise indicated.

# S1 Disc and arrow displays

### S1-1 Disc



# S1-2 Arrow



### S1-2.1 Left turn 90° or more



### S1-2.2 Left turn less than $90^{\circ}$



### S1-2