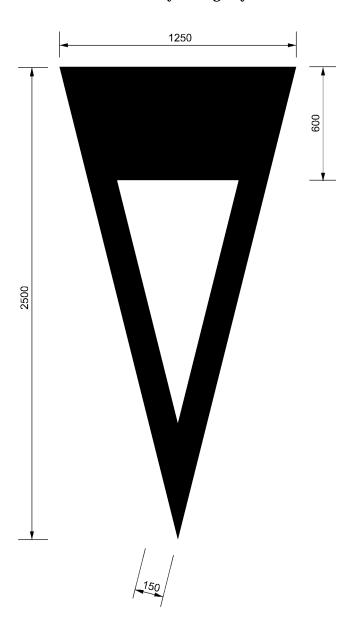

mm (urban), 3600 mm (rural)



# M2-2 Bus lane

Letter heights: 2400 mm (urban), 3600 mm (rural)



# M2-2.1 Bus only

Letter heights: 2400 mm (urban), 3600 mm (rural)



# M2-3 Cycle lane symbol



x, dimension of square grid, 20 mm minimum

# M2-3A Cycle lane (pre-2004 form)



All new cycle lane symbol markings should, by 30 June 2009, be in the form of M2-3 cycle lane symbol.

# M3-1 Taxi stand



# M3-2 Bus stop



# M3-3 Loading zone



# M3-4 Motorcycle and cycle stand



M3-5 Disabled parking symbol



# M4-1 Keep clear word message

Letter height: 2400 mm





# M4-2 Keep clear cross-hatching



Size of diamond to be half the lane width (W). Width of lines to be  $100\ mm$ .

# M5-1 Advance warning 'RAIL X' markings



M6-1 'Stop' word message



M6-2 'Give way' triangle symbol



## M6-2.1 'Give way' word message



Existing markings in this form may be maintained.

All new give way markings should be in the form of M6-2 'Give way' triangle symbol, see *9.4(6)*.

# Schedule 3 Traffic signals

 All measurements are shown in millimetres, unless otherwise indicated.

# S1 Disc and arrow displays

### S1-1 Disc



# S1-2 Arrow



### S1-2.1 Left turn 90° or more



### S1-2.2 Left turn less than $90^{\circ}$



### S1-2.3 Straight through



### S1-2.4 Right turn less than $90^{\circ}$



### S1-2.5 Right turn $90^{\circ}$ or more



# S2 Special vehicle displays

### S2-1 Bus 'B' symbol



### S2-2 Light-rail vehicle 'T' symbol



S2-3 Cycle symbol



# S3 Pedestrian displays

# S3-1 Pedestrian 'standing human' symbol



#### S3-1.1 Pedestrian 'standing human' symbo