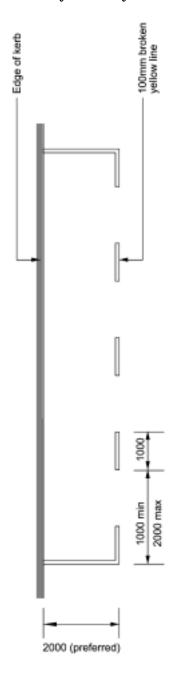

bulbous kerbs, at least 1.8 m wide, or inset parking are provided to ensure adequate visibility. On the departure side, the length of the no stopping restriction must be a minimum of 6 m.

## M2-1 Transit lane – T2

Letter heights: 2400 mm (urban), 3600 mm (rural)



## M2-1.1 Transit lane – T3

Letter heights: 2400 mm (urban), 3600 mm (rural)



# M2-2 Bus lane

Letter heights: 2400 mm (urban), 3600 mm (rural)



# M2-2.1 Bus only

Letter heights: 2400 mm (urban), 3600 mm (rural)



# M2-3 Cycle lane symbol



x, dimension of square grid, 20 mm minimum

# M2-3A Cycle lane (pre-2004 form)



All new cycle lane symbol markings should, by 30 June 2009, be in the form of M2-3 cycle lane symbol.

# M3-1 Taxi stand



# M3-2 Bus stop



# M3-3 Loading zone



# M3-4 Motorcycle and cycle stand



M3-5 Disabled parking symbol



# M4-1 Keep clear word message

Letter height: 2400 mm





# M4-2 Keep clear cross-hatching



Size of diamond to be half the lane width (W). Width of lines to be  $100\ mm$ .

# M5-1 Advance warning 'RAIL X' markings



M6-1 'Stop' word message



M6-2 'Give way' triangle symbol



## M6-2.1 'Give way' word message



Existing markings in this form may be maintained.

All new give way markings should be in the form of M6-2 'Give way' triangle symbol, see *9.4(6)*.

# Schedule 3 Traffic signals

 All measurements are shown in millimetres, unless otherwise indicated.

# S1 Disc and arrow displays

### S1-1 Disc



# S1-2 Arrow



### S1-2.1 Left turn 90° or more



### S1-2.2 Left turn less than $90^{\circ}$



### S1-2.3 Straight through



### S1-2.4 Rig