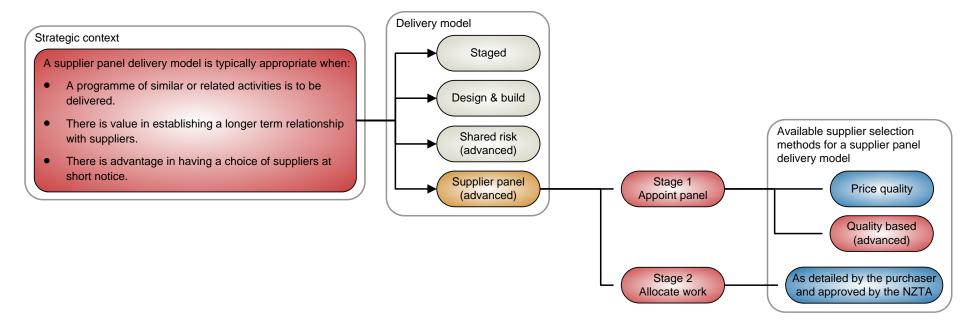

Procurement procedure 1 - Infrastructure: Supplier panel delivery model (advanced)

Procurement procedure 2 - Planning and advice: Staged delivery model

Procurement procedure 2 - Planning and advice: Supplier panel delivery model (advanced)