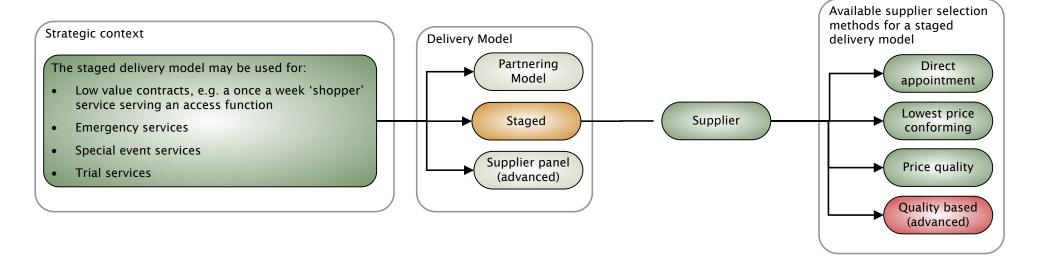

Procurement procedure 3 - Public transport services: Partnering delivery model

Procurement procedure 3 - Public transport services: Staged delivery model

Procurement procedure 3 - Public transport services: Supplier panel delivery model (advanced)