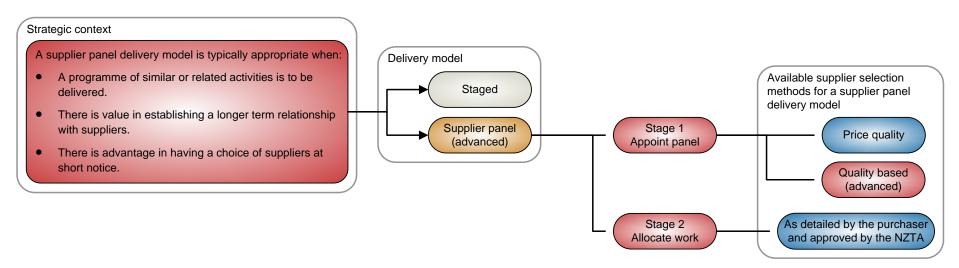

Procurement procedure 1 - Infrastructure: Supplier panel delivery model (advanced)

Procurement procedure 2 - Planning and advice: Staged delivery model

Procurement procedure 2 - Planning and advice: Supplier panel delivery model (advanced)