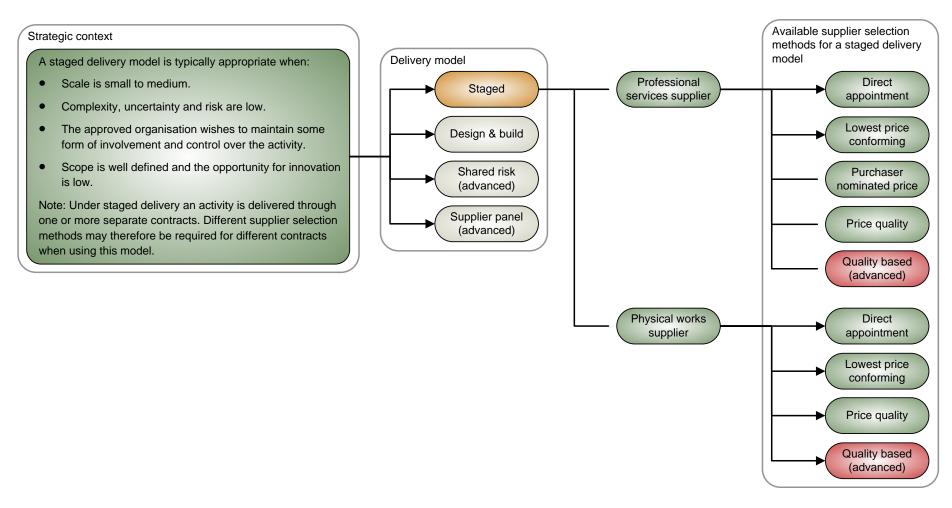

Procurement procedure 1 - Infrastructure: Staged delivery model

Procurement procedure 1 - Infrastructure: Design and build delivery model

Procurement procedure 1 - Infrastructure: Shared risk delivery model (advanced)