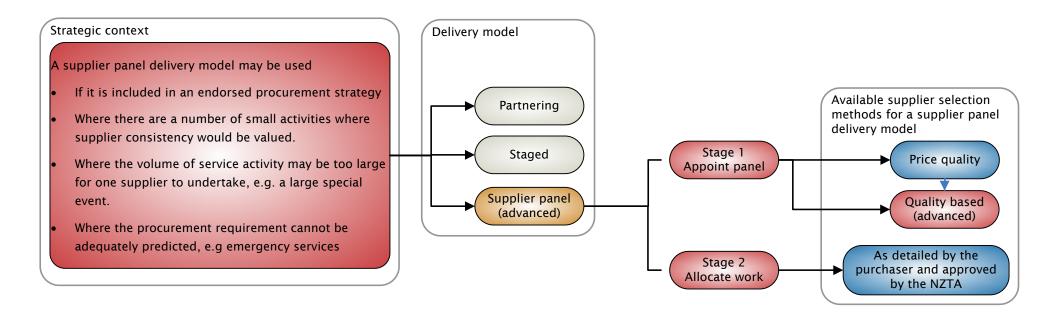

Procurement procedure 1 - Infrastructure: Supplier panel delivery model (advanced)

Procurement procedure 2 - Planning and advice: Staged delivery model

Procurement procedure 2 - Planning and advice: Supplier panel delivery model (advanced)