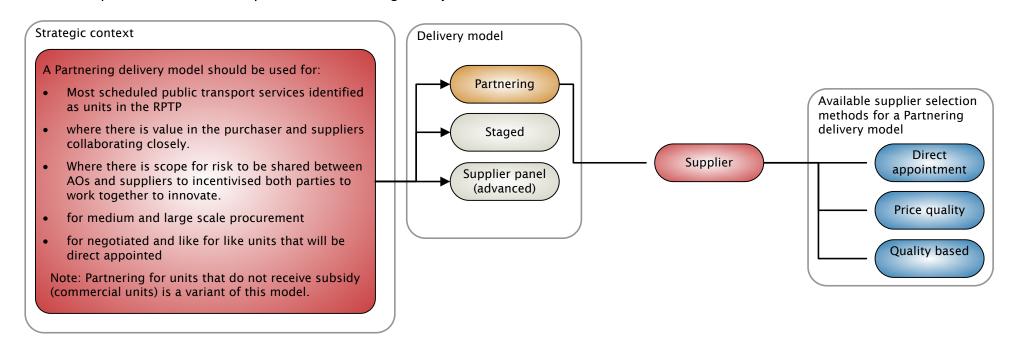

Procurement procedure 3 - Public transport services: Partnering delivery model

Procurement procedure 3 - Public transport services: Staged delivery model

Procurement procedure 3 - Public transport services: Supplier panel delivery model (advanced)