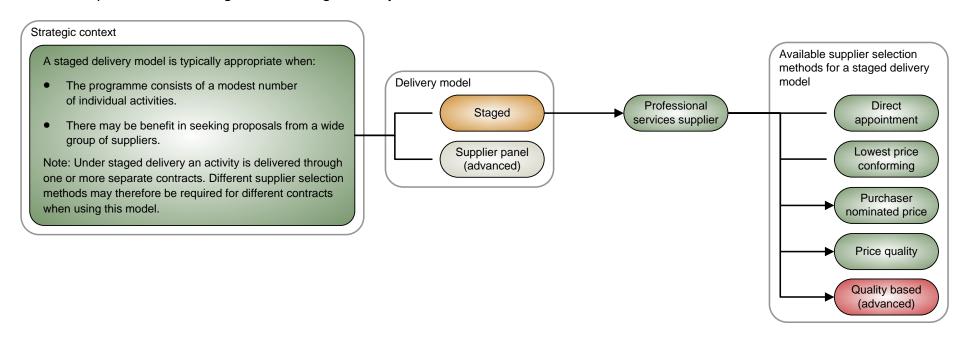

Procurement procedure 1 - Infrastructure: Supplier panel delivery model (advanced)

Procurement procedure 2 - Planning and advice: Staged delivery model

Procurement procedure 2 - Planning and advice: Supplier panel delivery model (advanced)