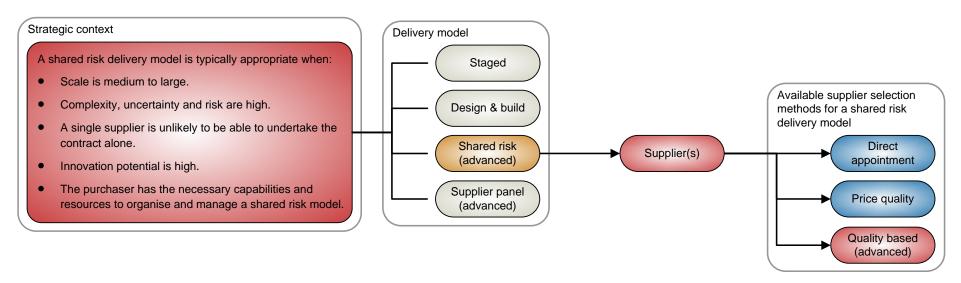

Procurement procedure 1 - Infrastructure: Staged delivery model

Procurement procedure 1 - Infrastructure: Design and build delivery model

Procurement procedure 1 - Infrastructure: Shared risk delivery model (advanced)