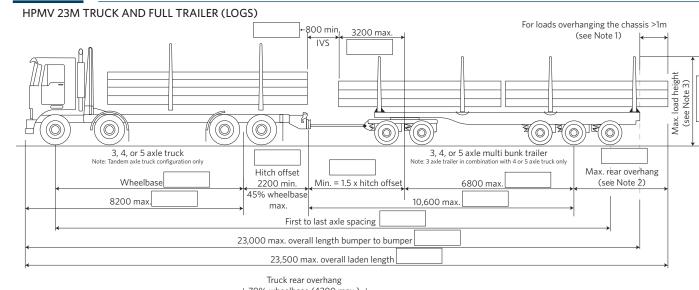

## WAKA KOTAHI HPMV proforma entry certification and permit application declaration

AGENCY

- Note 1 For loads overhanging the chassis by more than 1.0m warning flags or hazard panels are required. The length of the vehicle combination inclusive of load must not exceed 23.5m.
- Note 2 Maximum trailer rear overhang from rear axis = 3.40m or 50% of trailer wheelbase subject to compliance with Note 1.
- Note 3 Maximum load height: Certified SRT of 0.35g at nominated maximum load height for trailers equipped with active roll stability control (RSC).
- Note 4 If a 5 axle truck logs up to 6.1m must be double bunked on the trailer, or gross combined weight restricted to 45,000kg.
- Note 5 Truck may be 5 axles if tandem drive. Trailer may be 5 axle.
- Note 6 Trailer may be 3 axle for operations up to 45,000kg.