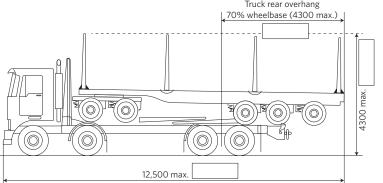

## WAKA KOTAHI HPMV proforma entry certification and permit application declaration

AGENCY

- Note 1 For loads overhanging the chassis by more than 1.0m warning flags or hazard panels are required. The length of the vehicle combination inclusive of load must not exceed 23.5m.
- Note 2 Maximum trailer rear overhang from rear axis = 3.40m or 50% of trailer wheelbase subject to compliance with Note 1.
- Note 3 Maximum load height: Certified SRT of 0.35g at nominated maximum load height for trailers equipped with active roll stability control (RSC).
- Note 4 If a 5 axle truck logs up to 6.1m must be double bunked on the trailer, or gross combined weight restricted to 45,000kg.
- Note 5 Truck may be 5 axles if tandem drive. Trailer may be 5 axle.
- Note 6 Trailer may be 3 axle for operations up to 45,000kg.