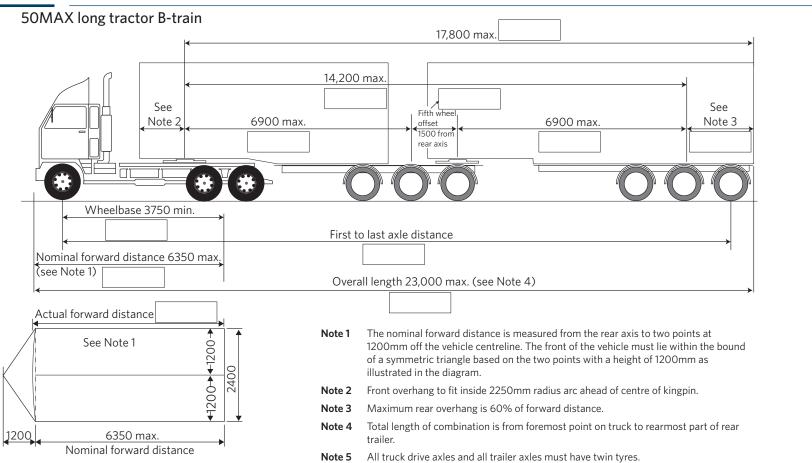

## 50MAX Proforma entry certification or permit application declaration



## 09/23

The information requested is required to confirm that the vehicle meets the dimension thresholds provided in Waka Kotahi NZ Transport Agencyapproved proforma designs for high productivity motor vehicles and to support an application for a High Productivity Motor Vehicle Permit under the Land Transport Rule: Vehicle Dimensions and Mass 2016.

Waka Kotahi (and its agents) will hold, store, use and disclose any personal information collected on this form in accordance with the Privacy Act and the Land Transport Act.

You're entitled to access, and request the correction of, any readily retrievable personal information held about you by Waka Kotahi. You can do so by writing to us at Private Bag 11777, Palmerston North 4442 or by emailing: info@nzta.govt.nz

| Distance from the cent