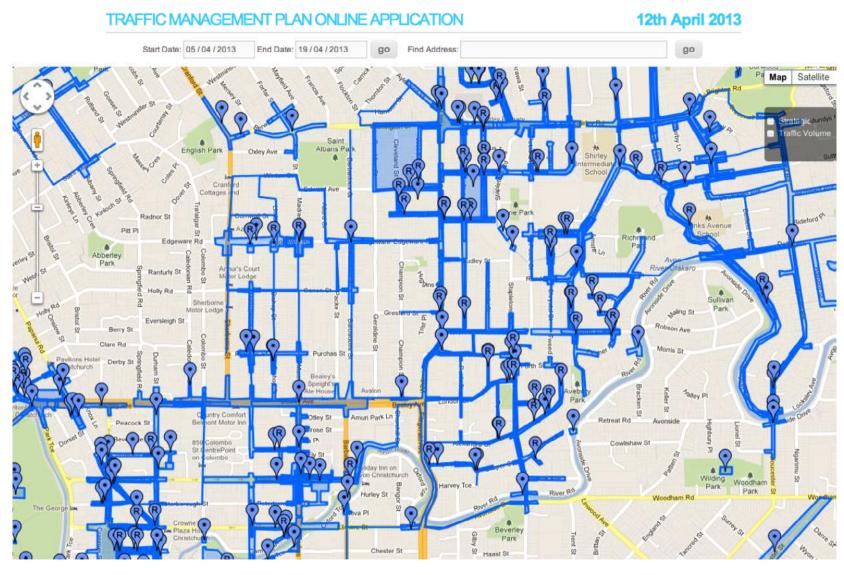

rt Authority to streamline the submission process of Traffic Management Plans within the Christchurch Area.

If you are an STMS operating in the Christchurch Area you must use this system to submit your Traffic Management Plans to CCC and NZTA.

Please keep up to date with the news and info section of this website where information relating to best practices, guidelines and changes to the TMP for CHCH system will be published.

| 1 2000 000 |
|------------|
| Search     |
|            |

#### News & Info

- Help
- News
- System Updates

#### **Recent Posts**

- <u>Training Sessions for TMP for</u> <u>CHCH</u>
- Christmas period work restrictions
- Rolling Road Closures Bulletin
- Mapping upgrade
- Training for TMP for Christchurch



















































Linwoo











#### TRAFFIC MANAGEMENT PLAN ONLINE APPLICATION 06th December 2012 End Date: 13/12/2012 Start Date: 29 / 11 / 2012 go Map Satellite Mairehau Walter Park Strategic Shirley Golf Course Ohawa . Horseshoe Mairehau Lake Reserve Alice S MacFarlane Park Simon Pl -Lenders C Christchurch Park Burwood Alma Pl Park New B Windso Cou 0 cremes Rty Ltd, PSMA, Whereis(R), Sensis Pty Ltd , Terms of Use Report a map error Warrington St



















### 05th July 2013

Please input the plan details into the following fields - ALL FIELDS ARE REQUIRED

• Fields with this icon will be displayed to the public

| Company *                                | TMP Type * 💿                     |               | Project Name * 🚳 😨                               |                          |  |
|-----------