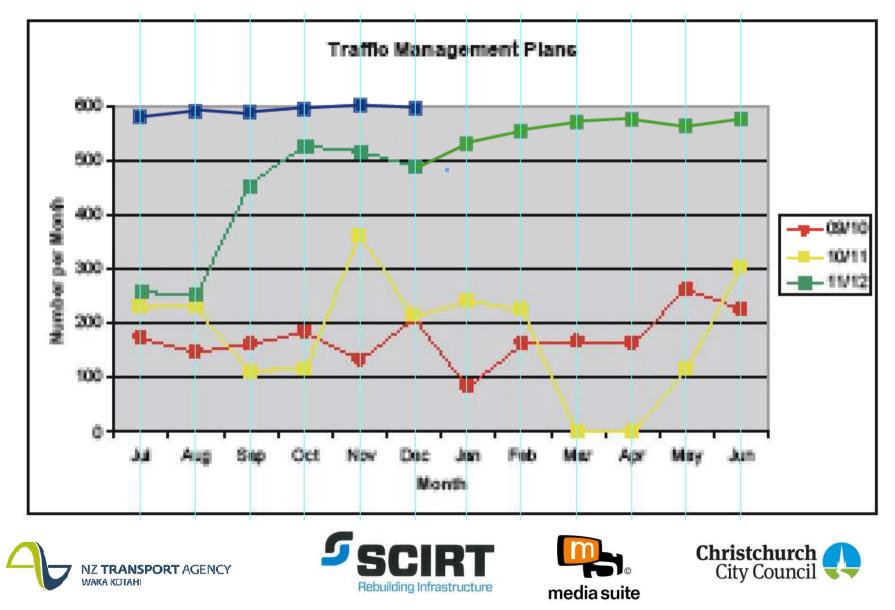

# **Painting the Town Orange**



# **TMPforChch**









# **TMPs Post EQ**





# **Opportunities**

- collaboration: CCC, NZTA, SCIRT, CERA
- easy electronic submission of TMPs
- spatially view other contractors work sites
- time/resource saving
- one-stop-shop: everything TTM in one place

# = COST SAVINGS \$\$\$











# Welcome to TMP for Christchurch

This website has been set up by Christchurch City Council & New Zealand Transport Authority to streamline the submission process of Traffic Management Plans within the Christchurch Area.

If you are an STMS operating in the Christchurch Area you must use this system to submit your Traffic Management Plans to CCC and NZTA.

Please keep up to date with the news and info section of this website where information relating to best practices, guidelines and changes to the TMP for CHCH system will be published.

|