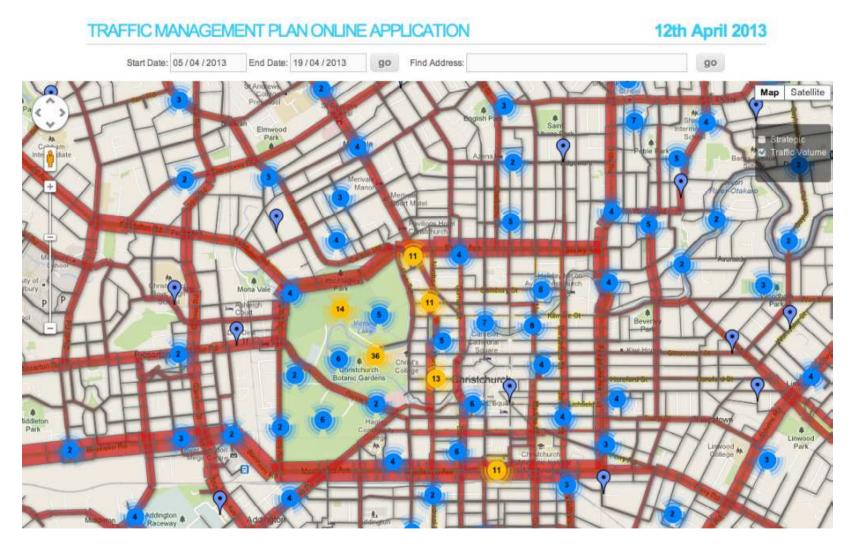

ouncil & New Zealand Transport Authority to streamline the submission process of Traffic Management Plans within the Christchurch Area.

If you are an STMS operating in the Christchurch Area you must use this system to submit your Traffic Management Plans to CCC and NZTA.

Please keep up to date with the news and info section of this website where information relating to best practices, guidelines and changes to the TMP for CHCH system will be published.

| 1 2000 000 |
|------------|
| Search     |
|            |

#### News & Info

- Help
- News
- System Updates

#### **Recent Posts**

- <u>Training Sessions for TMP for</u> <u>CHCH</u>
- Christmas period work restrictions
- Rolling Road Closures Bulletin
- Mapping upgrade
- Training for TMP for Christchurch



















































Linwoo











#### TRAFFIC MANAGEMENT PLAN ONLINE APPLICATION 06th December 2012 End Date: 13/12/2012 Start Date: 29 / 11 / 2012 go Map Satellite Mairehau Walter Park Strategic Shirley Golf Course Ohawa . Horseshoe Mairehau Lake Reserve Alice S MacFarlane Park Simon Pl -Lenders C Christchurch Park Burwood Alma Pl Park New B Windso Cou 0 cremes Rty Ltd, PSMA, Whereis(R), Sensis Pty Ltd , Terms of Use Report a map error Warrington St



















### 05th July 2013

Please input the plan details into the following fields - ALL FIELDS ARE REQUIRED

• Fields with this icon will be displayed to the public

| Company *                                | TMP Type * 💿                     |               | Project Name * 🚳 😨                               |