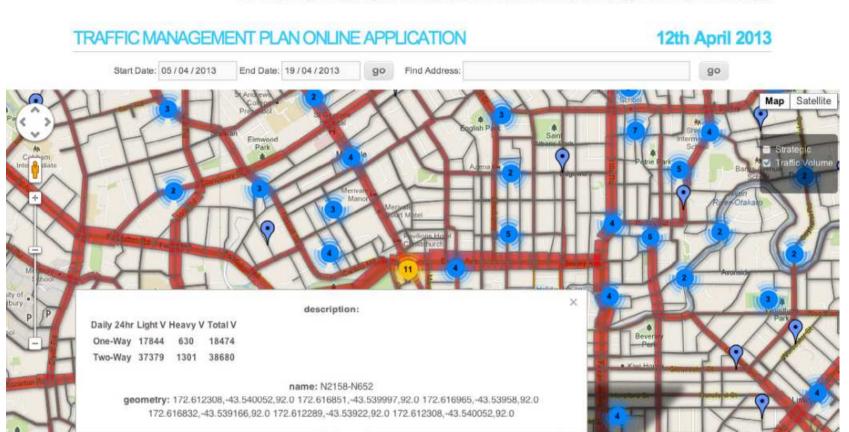

ew Zealand Transport Authority to streamline the submission process of Traffic Management Plans within the Christchurch Area.

If you are an STMS operating in the Christchurch Area you must use this system to submit your Traffic Management Plans to CCC and NZTA.

Please keep up to date with the news and info section of this website where information relating to best practices, guidelines and changes to the TMP for CHCH system will be published.

| 1 2000 000 |
|------------|
| Search     |
|            |

#### News & Info

- Help
- News
- System Updates

#### **Recent Posts**

- <u>Training Sessions for TMP for</u> <u>CHCH</u>
- Christmas period work restrictions
- Rolling Road Closures Bulletin
- Mapping upgrade
- Training for TMP for Christchurch



















































Linwoo











#### TRAFFIC MANAGEMENT PLAN ONLINE APPLICATION 06th December 2012 End Date: 13/12/2012 Start Date: 29 / 11 / 2012 go Map Satellite Mairehau Walter Park Strategic Shirley Golf Course Ohawa . Horseshoe Mairehau Lake Reserve Alice S MacFarlane Park Simon Pl -Lenders C Christchurch Park Burwood Alma Pl Park New B Windso Cou 0 cremes Rty Ltd, PSMA, Whereis(R), Sensis Pty Ltd , Terms of Use Report a map error Warrington St



















### 05th July 2013

Please input the plan details into the following fields - ALL FIELDS ARE REQUIRED

• Fields with this icon will be displayed to the public

| Company *                                | TMP Type * 💿                     |               | Project Name * 🚳 😨                               |