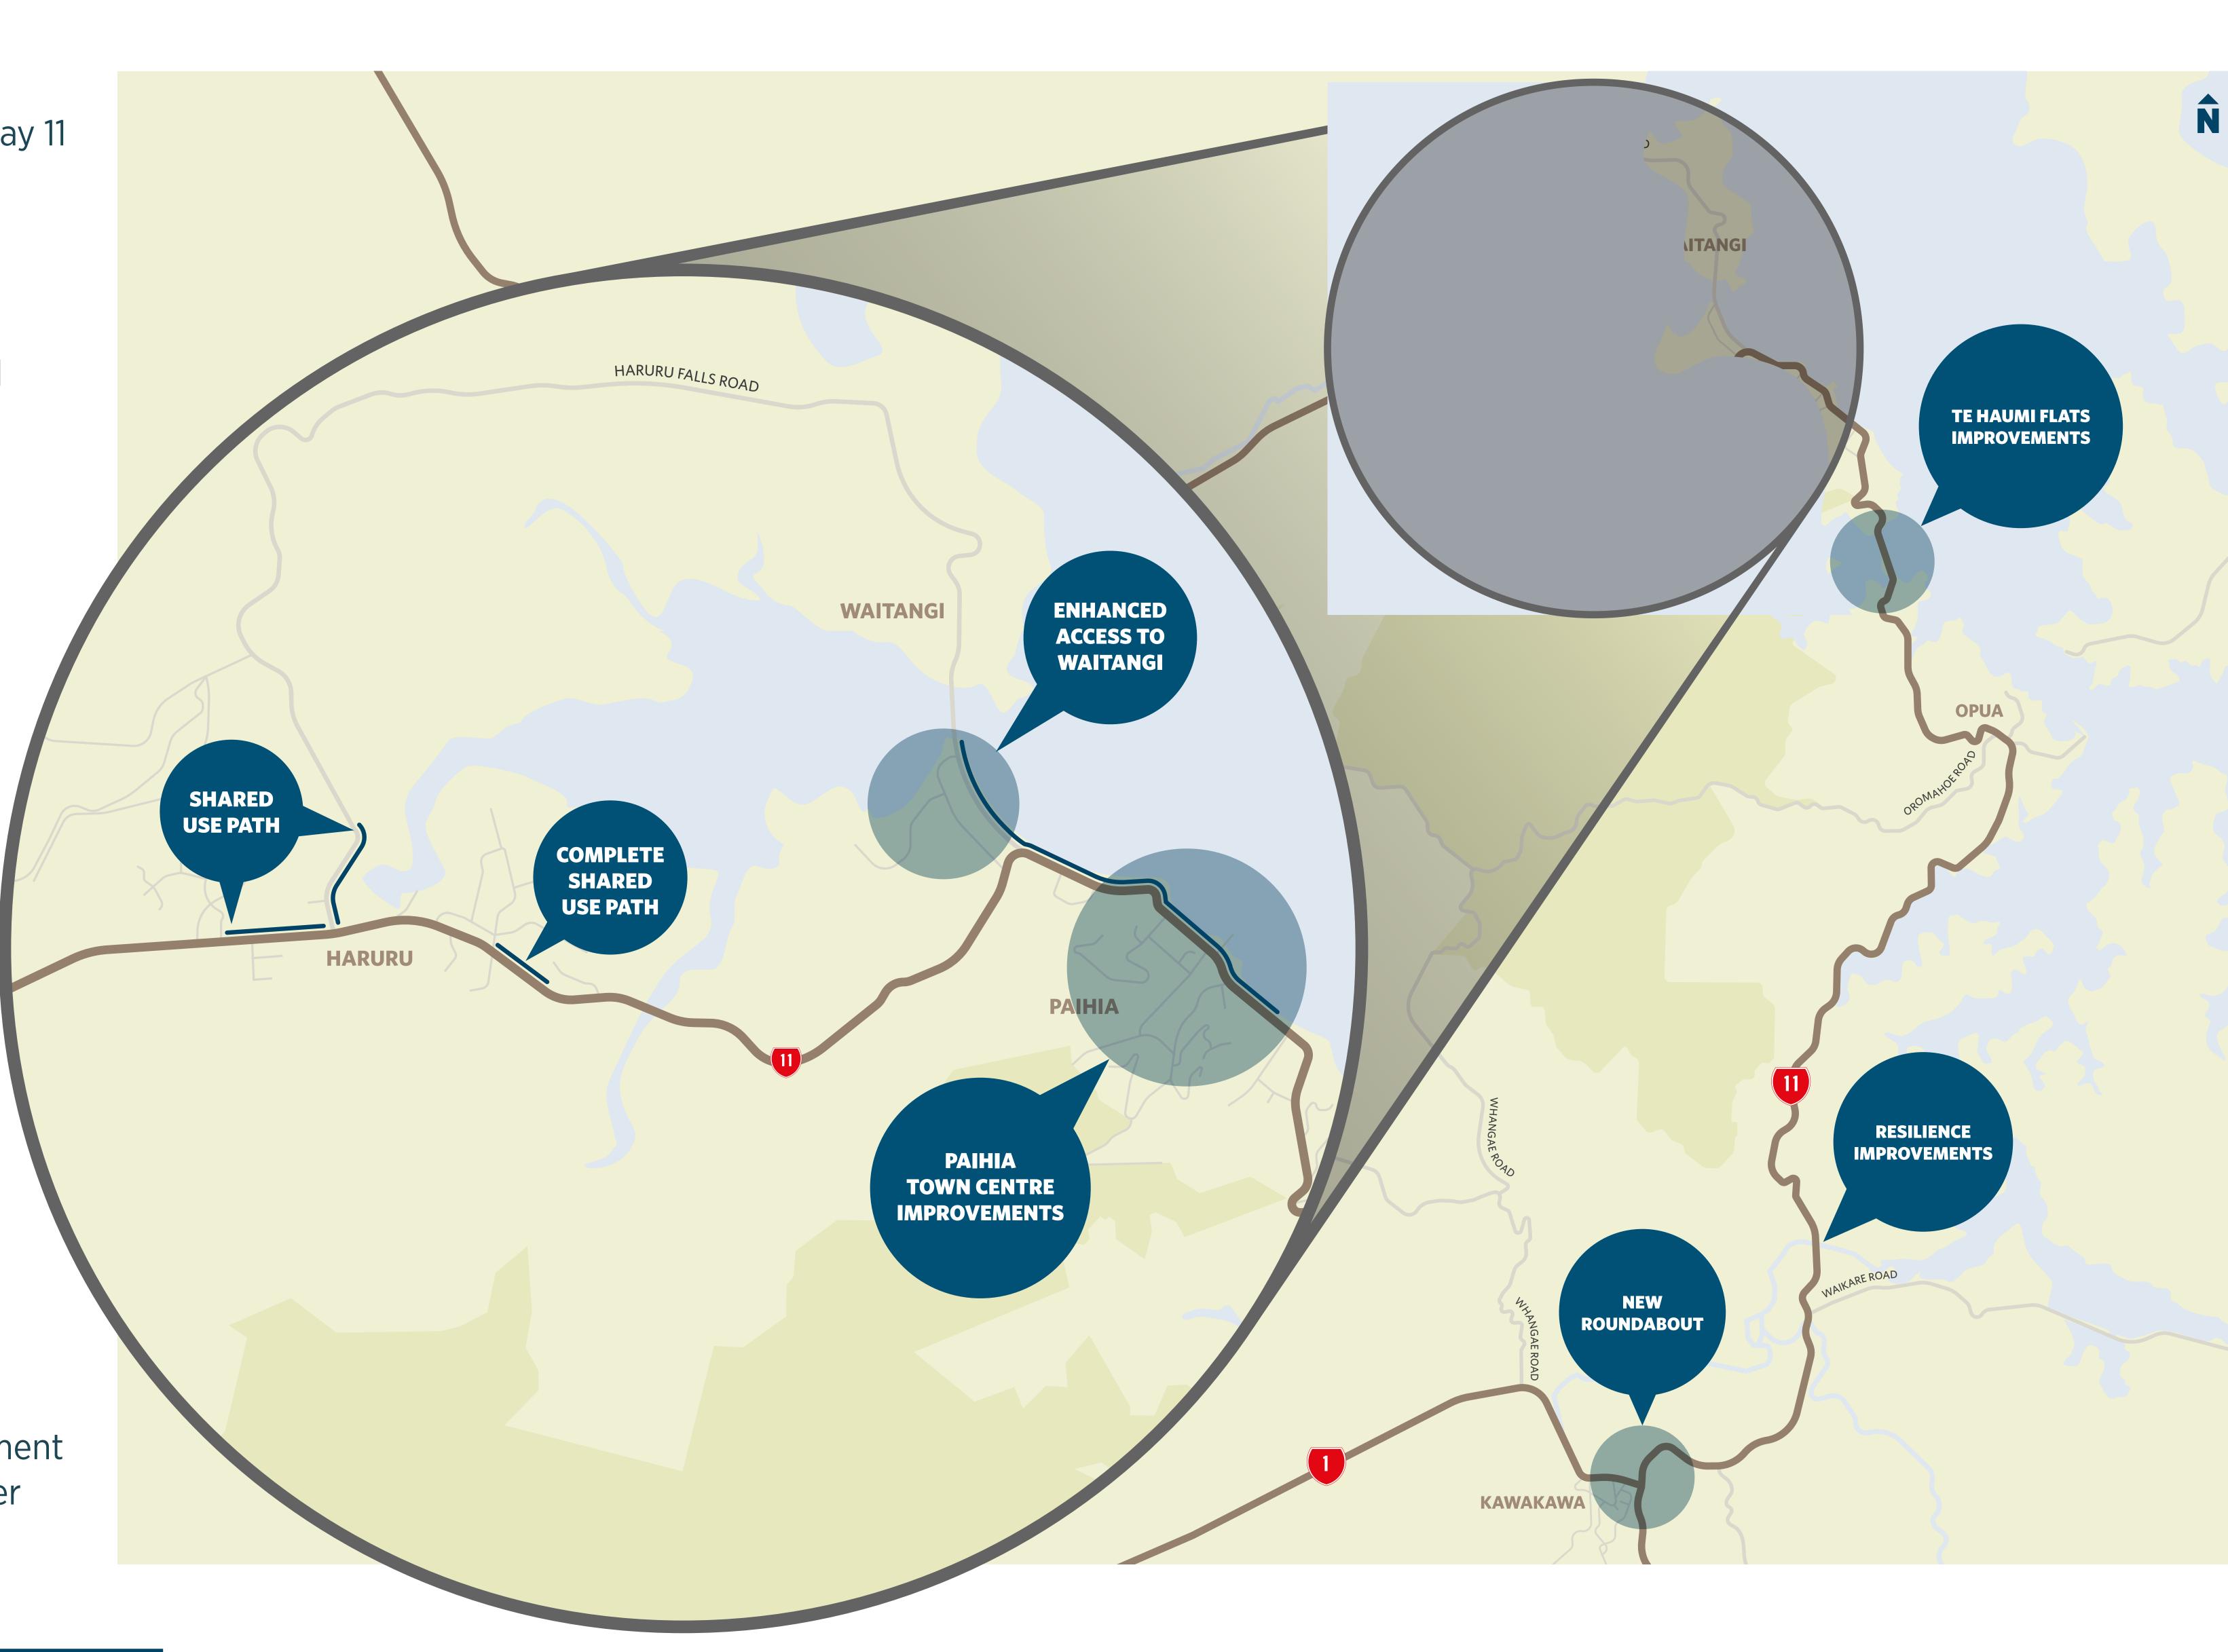

## WE ARE CONSIDERING

- A new roundabout at State Highway 1 intersection at Kawakawa and improved pedestrian connections
- An extension of the shared use path at State Highway 11 at the Haruru Falls Road intersection
- A new shared use path between Paihia and Waitangi Paihia Town Centre improvements
- Enhancing access to the Waitangi
  Treaty Grounds
- Delivery of the Te Haumi Flats safety and beautification improvements
- Safety improvements to the state highway
- Improved signage and wayfinding along the corridor to include cultural stories
- Investigation of improved ride share and public transport options
- Improved stormwater treatment to protect the environment