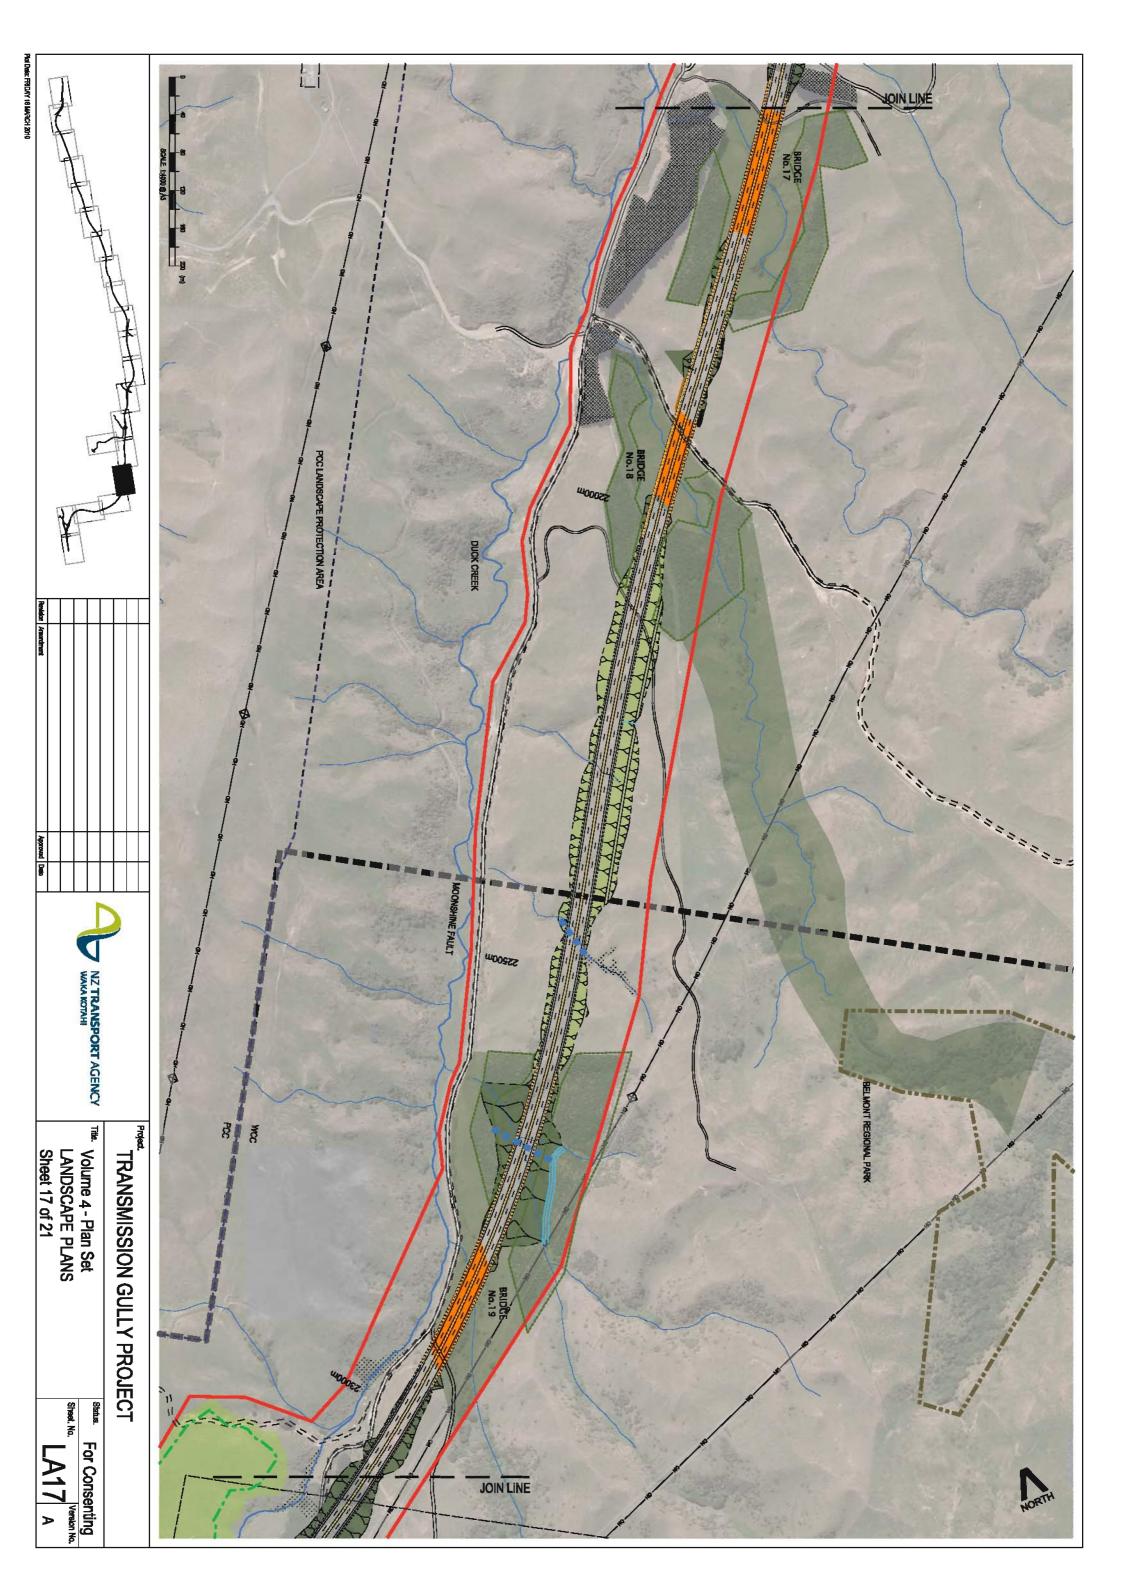

## **EXISTING LANDSCAPE TYPOLOGY KEY**

PCC ECO SITES

PCC LANDSCAPE PROTECTION AREA

GWRC REGIONAL PARK

WCC BUSH REMNANT

QEII COVENANTS

DOC CONSERVATION UNITS

BATTLE HILL FARM FOREST PARK

PROPOSED TRANSMISSION LINES

EXISTING TRANSMISSION LINES

EXISTING STREAMS

1042

HOUSING INVENTORY IDENTIFICATION NUMBERS

379

HOUSING INVENTORY REPRESENTATIVE VIEWPOINT

IDENTIFICATION NUMBERS

## **PLANTING KEY**

\*\* THE FINAL EXTENT OF RIPARIAN MARGIN WILL DEPEND ON THE AMOUNT OF EXISTING VEGETATION AND EXTENT OF ITS REMOVAL

WOONT OF EXISTING VEGETATION AND EXTENT O

\* WITHIN DESIGNATION AREA ONLY