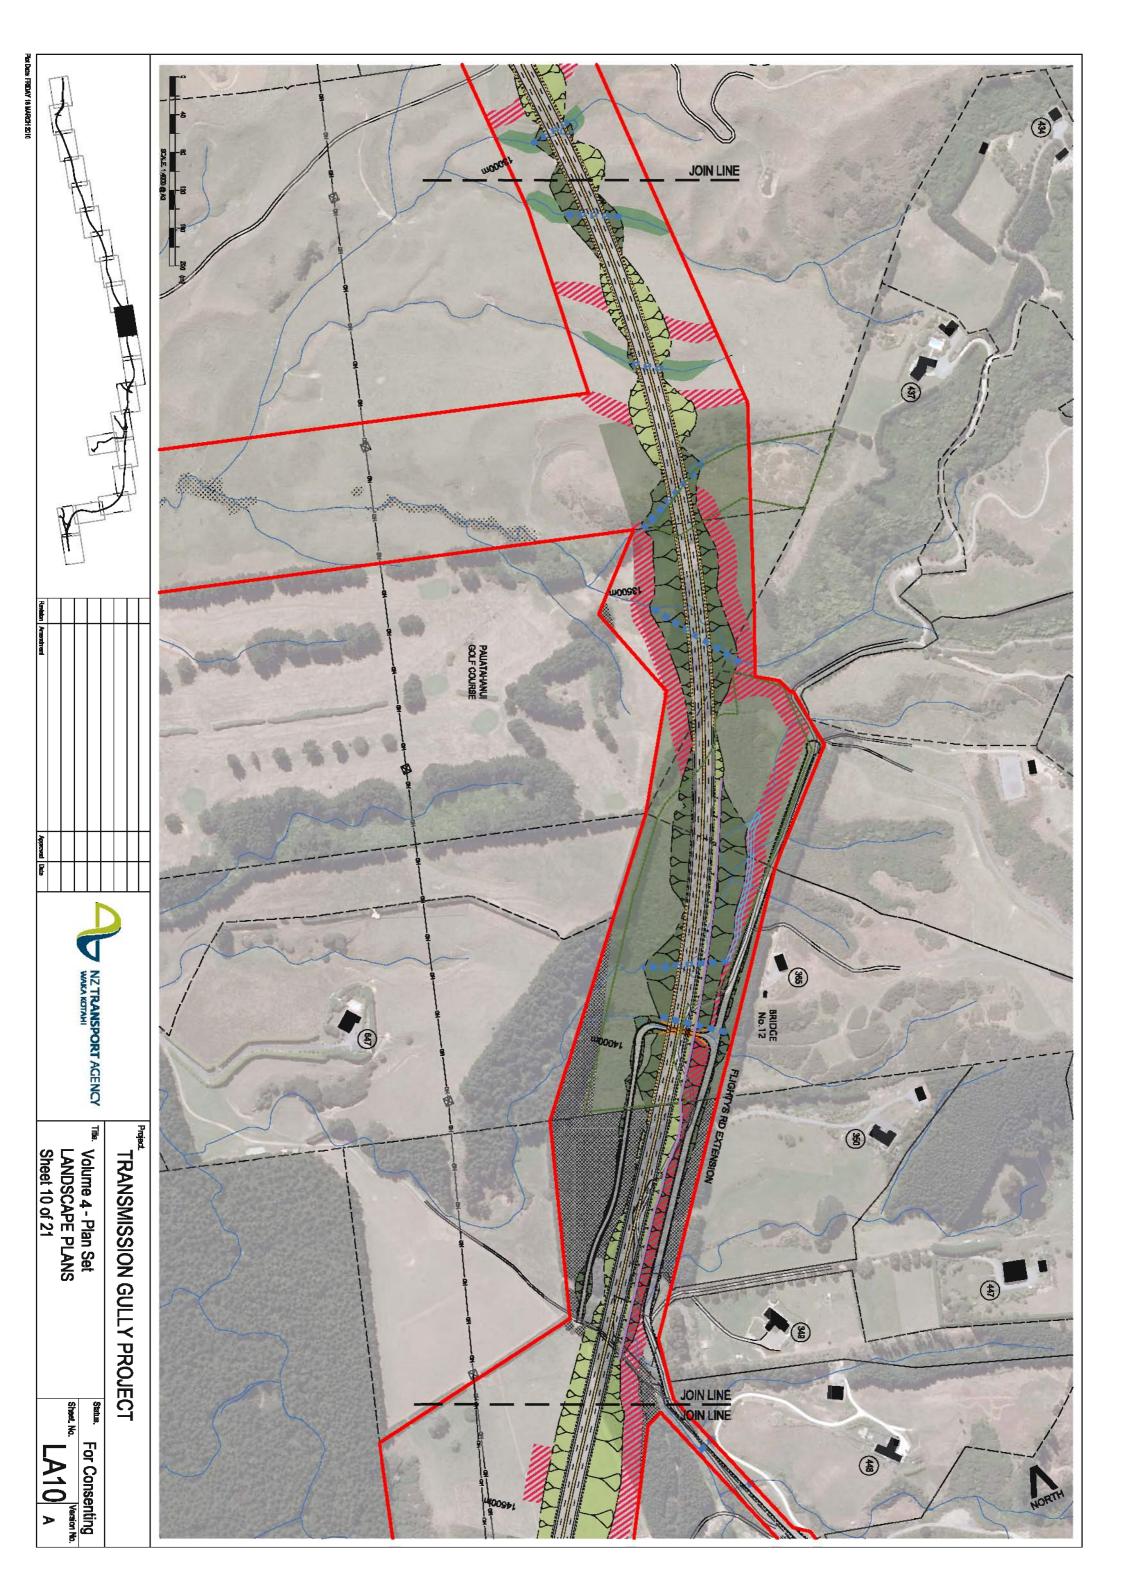

## **EXISTING LANDSCAPE TYPOLOGY KEY**

PCC ECO SITES

PCC LANDSCAPE PROTECTION AREA

GWRC REGIONAL PARK

WCC BUSH REMNANT

QEII COVENANTS

DOC CONSERVATION UNITS

BATTLE HILL FARM FOREST PARK

PROPOSED TRANSMISSION LINES

EXISTING TRANSMISSION LINES

EXISTING STREAMS

1042

HOUSING INVENTORY IDENTIFICATION NUMBERS

379

HOUSING INVENTORY REPRESENTATIVE VIEWPOINT

IDENTIFICATION NUMBERS

## **PLANTING KEY**

\*\* THE FINAL EXTENT OF RIPARIAN MARGIN WILL DEPEND ON THE AMOUNT OF EXISTING VEGETATION AND EXTENT OF ITS REMOVAL

WOONT OF EXISTING VEGETATION AND EXTENT O

\* WITHIN DESIGNATION AREA ONLY

\*\* WITHIN DESIGNATION AREA ONLY, NOTE, PRIMARY NATIVE VEGETATION INCLUDES REMNANT TREES & ESTABLISHED UNDERSTORY IN PLACES

\*\*\* WITHIN DESIGNATION AREA ONLY, NOTE, SECONDARY NATIVE VEGETATION INCLUDES EXOTIC WEEDS & NURSE CROPS, EG GORSE & WILDING PINES, JUVENILE KANUKA & TAUHINU