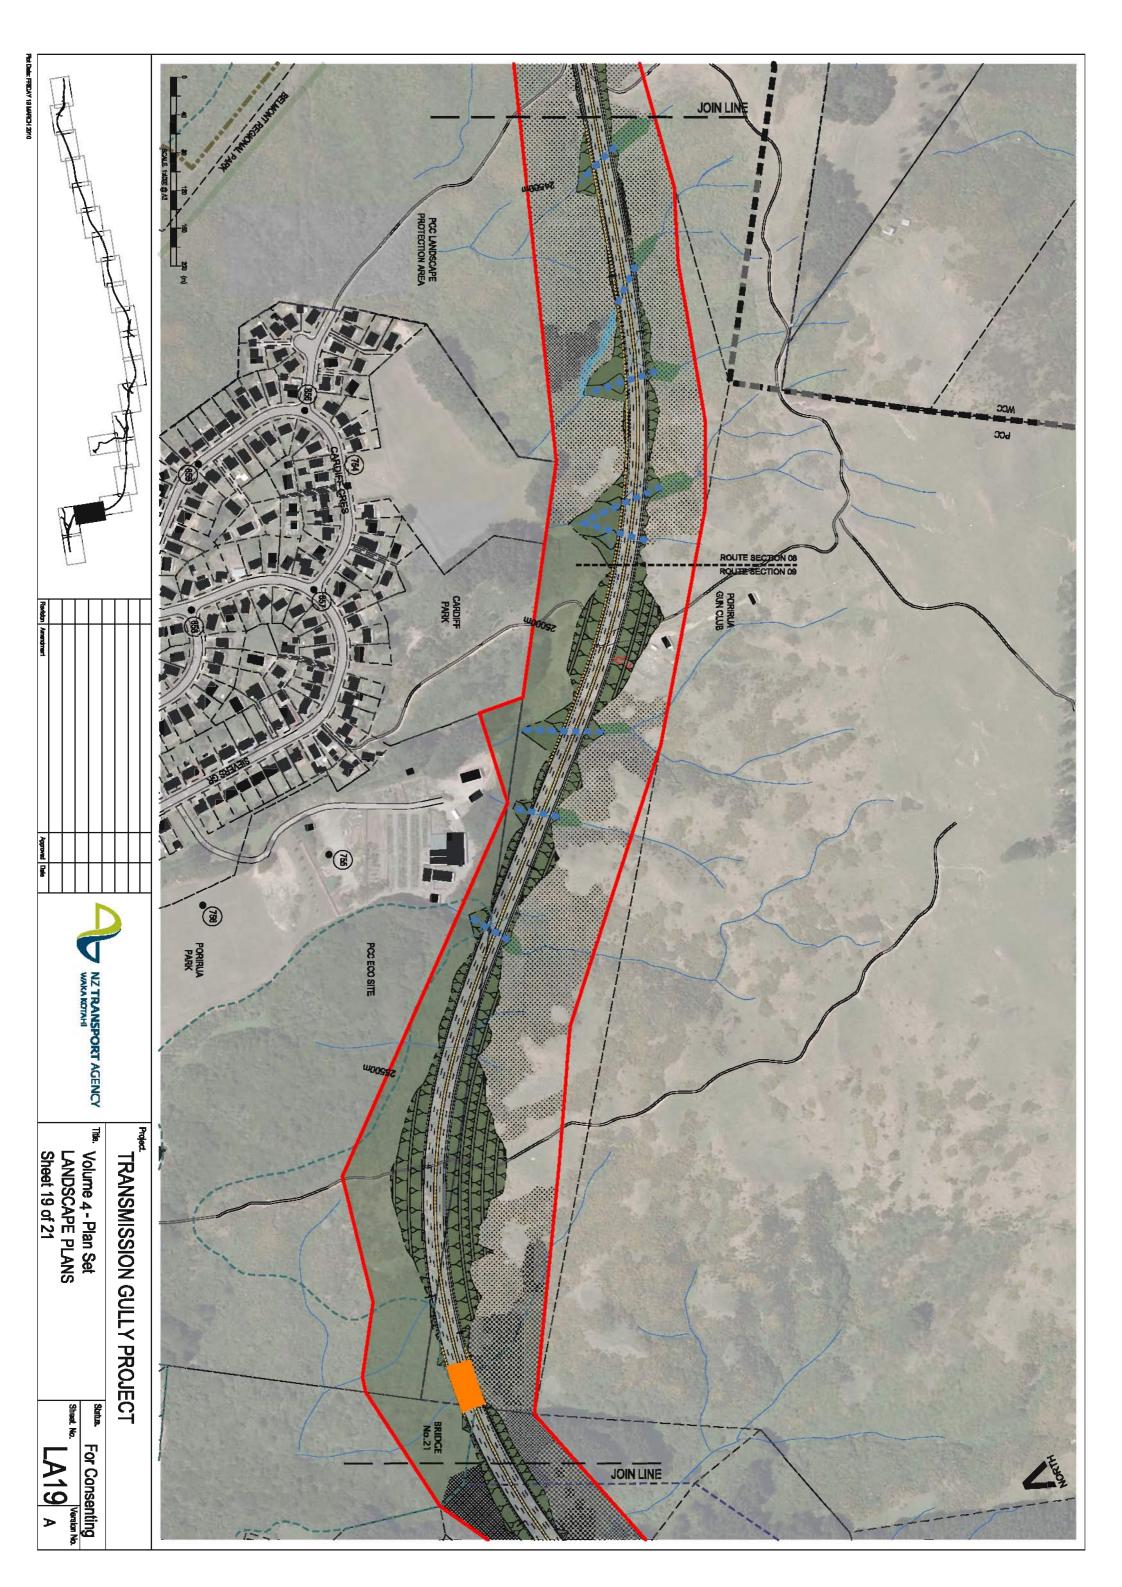

## **EXISTING LANDSCAPE TYPOLOGY KEY**

PCC ECO SITES

PCC LANDSCAPE PROTECTION AREA

GWRC REGIONAL PARK

WCC BUSH REMNANT

QEII COVENANTS

DOC CONSERVATION UNITS

BATTLE HILL FARM FOREST PARK

PROPOSED TRANSMISSION LINES

EXISTING TRANSMISSION LINES

EXISTING STREAMS

1042

HOUSING INVENTORY IDENTIFICATION NUMBERS

379

HOUSING INVENTORY REPRESENTATIVE VIEWPOINT

IDENTIFICATION NUMBERS

## **PLANTING KEY**

\*\* THE FINAL EXTENT OF RIPARIAN MARGIN WILL DEPEND ON THE AMOUNT OF EXISTING VEGETATION AND EXTENT OF ITS REMOVAL

WOONT OF EXISTING VEGETATION AND EXTENT O

\* WITHIN DESIGNATION AREA ONLY

\*\* WITHIN DESIGNATION AREA ONLY, NOTE, PRIMARY NATIVE VEGETATION INCLUDES REMNANT TREES & ESTABLISHED UNDERSTORY IN PLACES

\*\*\* WITHIN DESIGNATION AREA ONLY, NOTE, SECONDARY NATIVE VEGETATION INCLUDES EXOTIC WEEDS & NURSE CROPS, EG GORSE & WILDING PINES, JUVENILE KANUKA & TAUHINU