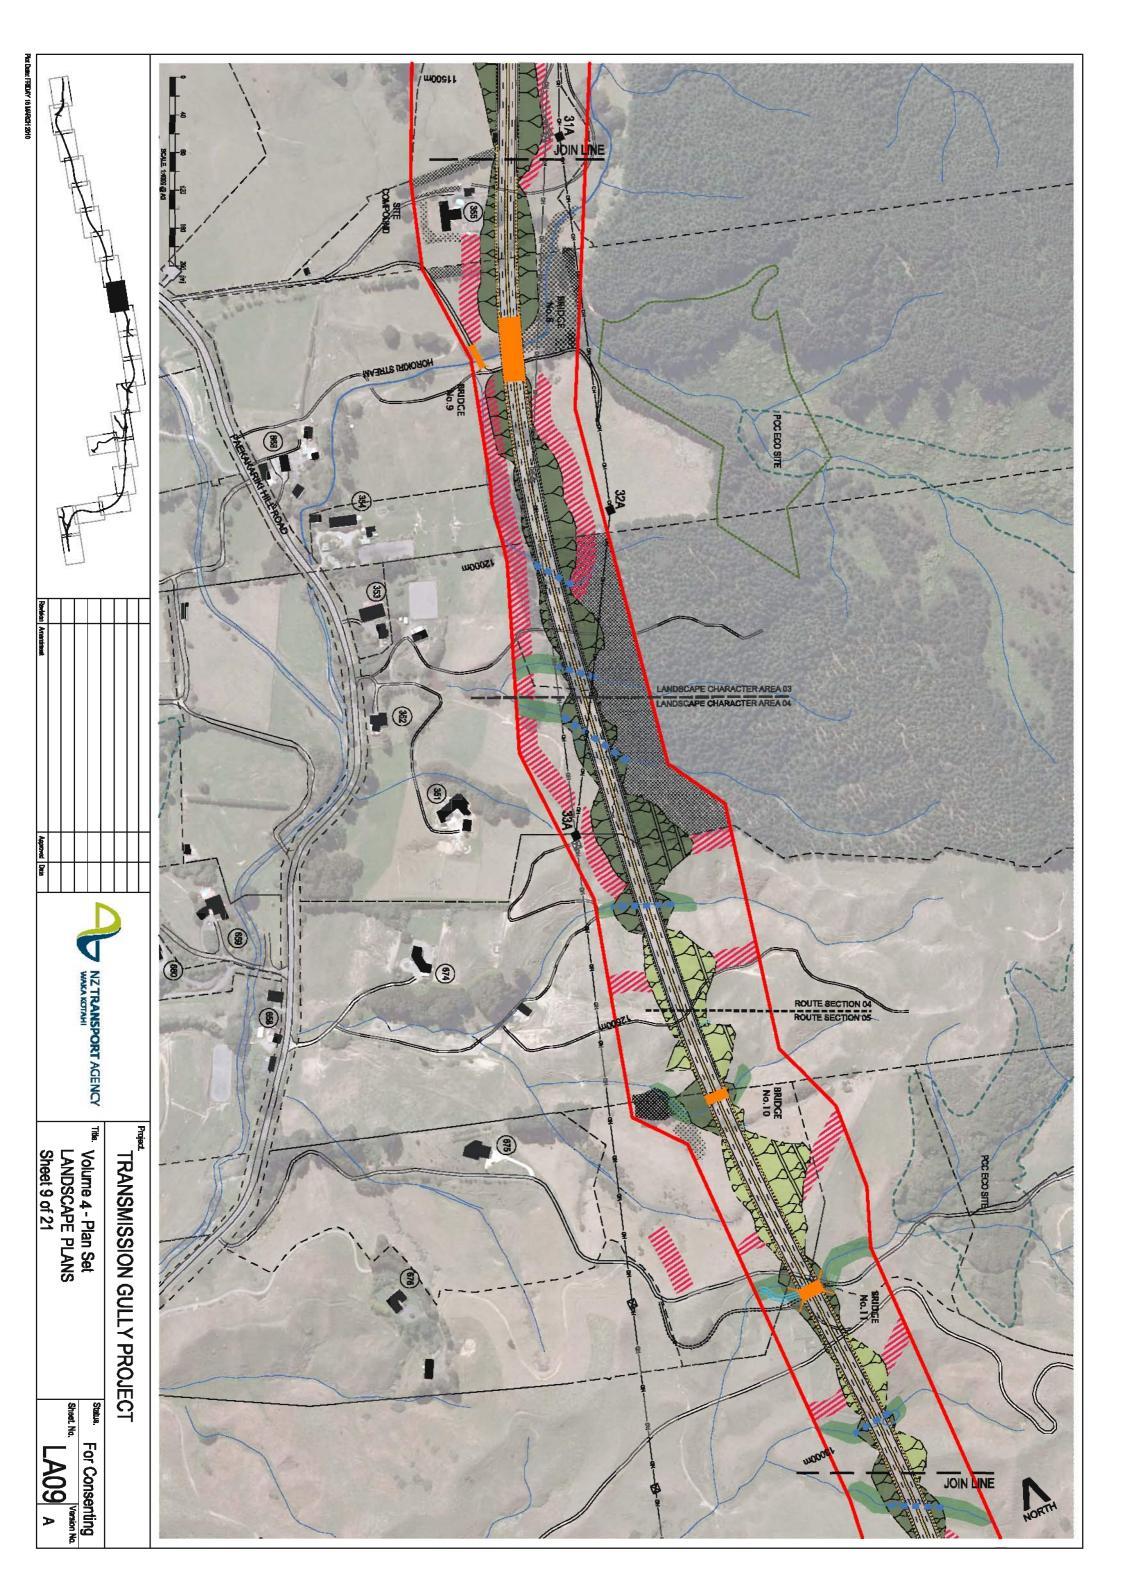

## **EXISTING LANDSCAPE TYPOLOGY KEY**

PCC ECO SITES

PCC LANDSCAPE PROTECTION AREA

GWRC REGIONAL PARK

WCC BUSH REMNANT

QEII COVENANTS

DOC CONSERVATION UNITS

BATTLE HILL FARM FOREST PARK

PROPOSED TRANSMISSION LINES

EXISTING TRANSMISSION LINES

EXISTING STREAMS

1042

HOUSING INVENTORY IDENTIFICATION NUMBERS

379

HOUSING INVENTORY REPRESENTATIVE VIEWPOINT

IDENTIFICATION NUMBERS

## **PLANTING KEY**

\*\* THE FINAL EXTENT OF RIPARIAN MARGIN WILL DEPEND ON THE AMOUNT OF EXISTING VEGETATION AND EXTENT OF ITS REMOVAL

WOONT OF EXISTING VEGETATION AND EXTENT O

\* WITHIN DESIGNATION AREA ONLY

\*\* WITHIN DESIGNATION AREA ONLY, NOTE, PRIMARY NATIVE VEGETATION INCLUDES REMNANT TREES & ESTABLISHED UNDERSTORY IN PLACES

\*\*\* WITHIN DESIGNATION AREA ONLY, NOTE, SECONDARY NATIVE VEGETATION INCLUDES EXOTIC WEEDS & NURSE CROPS, EG GORSE & WILDING PINES, JUVENILE KANUKA & TAUHINU