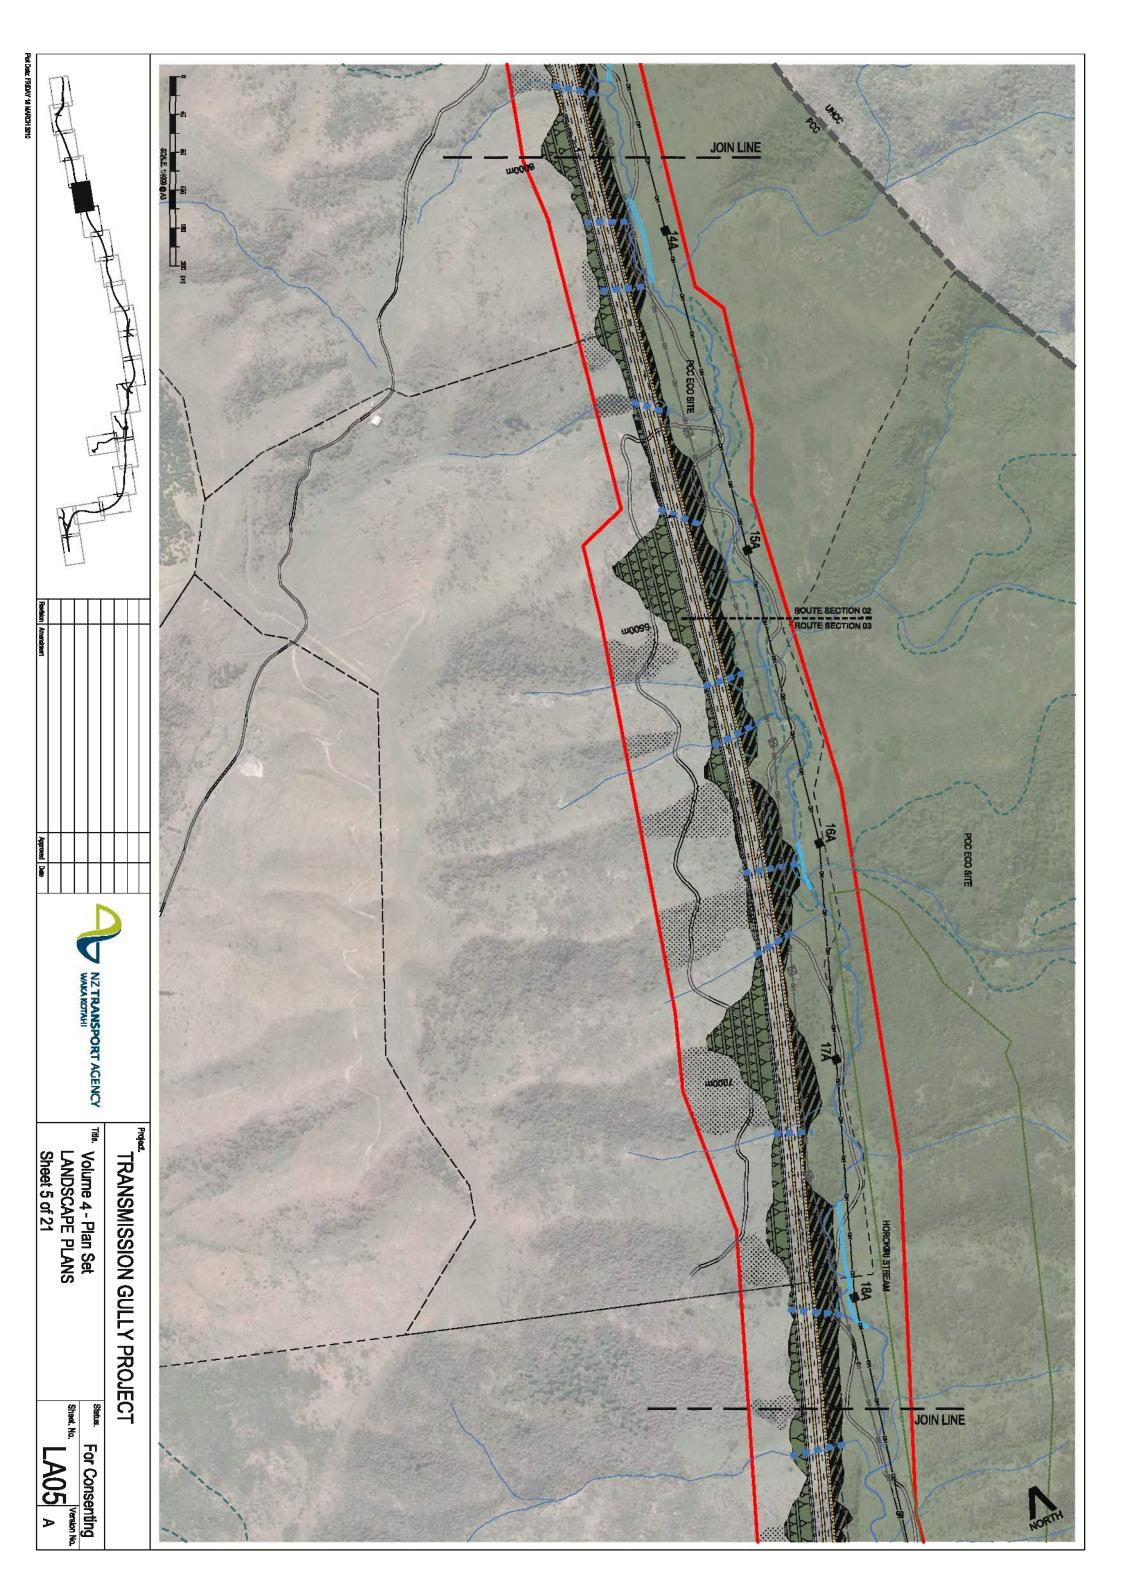

## **EXISTING LANDSCAPE TYPOLOGY KEY**

PCC ECO SITES

PCC LANDSCAPE PROTECTION AREA

GWRC REGIONAL PARK

WCC BUSH REMNANT

QEII COVENANTS

DOC CONSERVATION UNITS

BATTLE HILL FARM FOREST PARK

PROPOSED TRANSMISSION LINES

EXISTING TRANSMISSION LINES

EXISTING STREAMS

1042

HOUSING INVENTORY IDENTIFICATION NUMBERS

379

HOUSING INVENTORY REPRESENTATIVE VIEWPOINT

IDENTIFICATION NUMBERS

## **PLANTING KEY**

\*\* THE FINAL EXTENT OF RIPARIAN MARGIN WILL DEPEND ON THE AMOUNT OF EXISTING VEGETATION AND EXTENT OF ITS REMOVAL

WOONT OF EXISTING VEGETATION AND EXTENT O

\* WITHIN DESIGNATION AREA ONLY

\*\* WITHIN DESIGNATION AREA ONLY, NOTE, PRIMARY NATIVE VEGETATION INCLUDES REMNANT TREES & ESTABLISHED UNDERSTORY IN PLACES

\*\*\* WITHIN DESIGNATION AREA ONLY, NOTE, SECONDARY NATIVE VEGETATION INCLUDES EXOTIC WEEDS & NURSE CROPS, EG GORSE & WILDING PINES, JUVENILE KANUKA & TAUHINU