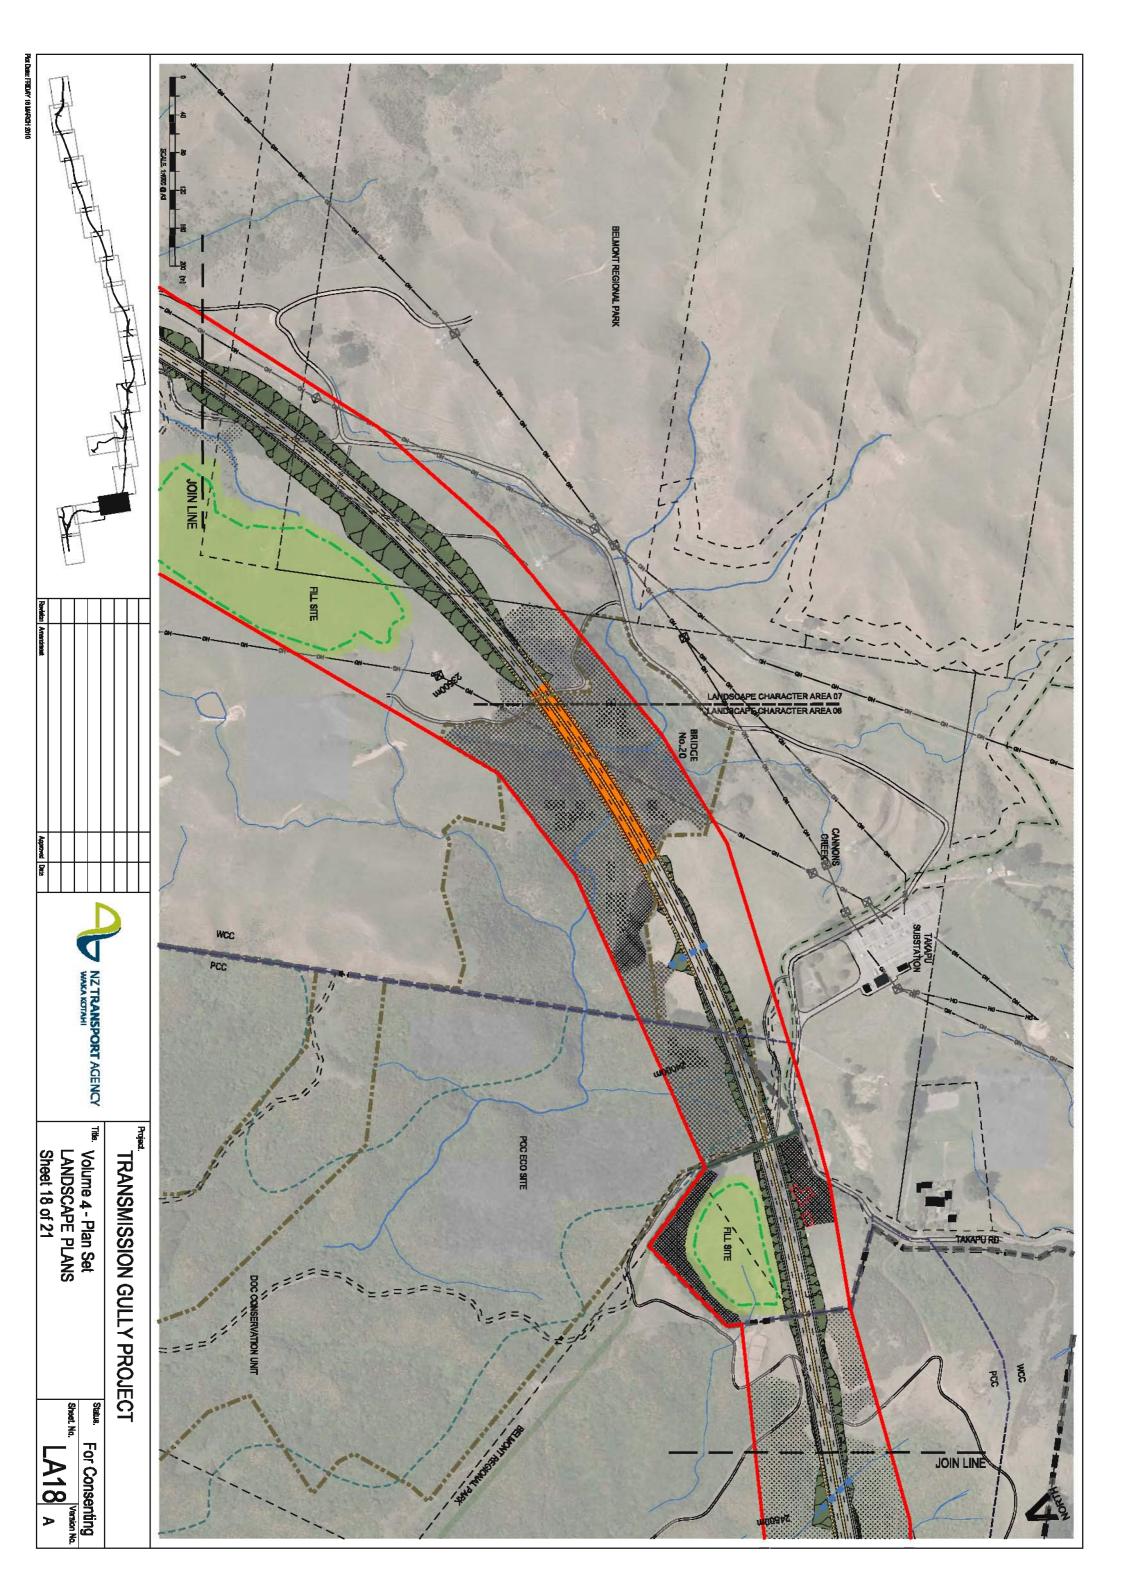

## **EXISTING LANDSCAPE TYPOLOGY KEY**

PCC ECO SITES

PCC LANDSCAPE PROTECTION AREA

GWRC REGIONAL PARK

WCC BUSH REMNANT

QEII COVENANTS

DOC CONSERVATION UNITS

BATTLE HILL FARM FOREST PARK

PROPOSED TRANSMISSION LINES

EXISTING TRANSMISSION LINES

EXISTING STREAMS

1042

HOUSING INVENTORY IDENTIFICATION NUMBERS

379

HOUSING INVENTORY REPRESENTATIVE VIEWPOINT

IDENTIFICATION NUMBERS

## **PLANTING KEY**

\*\* THE FINAL EXTENT OF RIPARIAN MARGIN WILL DEPEND ON THE AMOUNT OF EXISTING VEGETATION AND EXTENT OF ITS REMOVAL

WOONT OF EXISTING VEGETATION AND EXTENT O

\* WITHIN DESIGNATION AREA ONLY