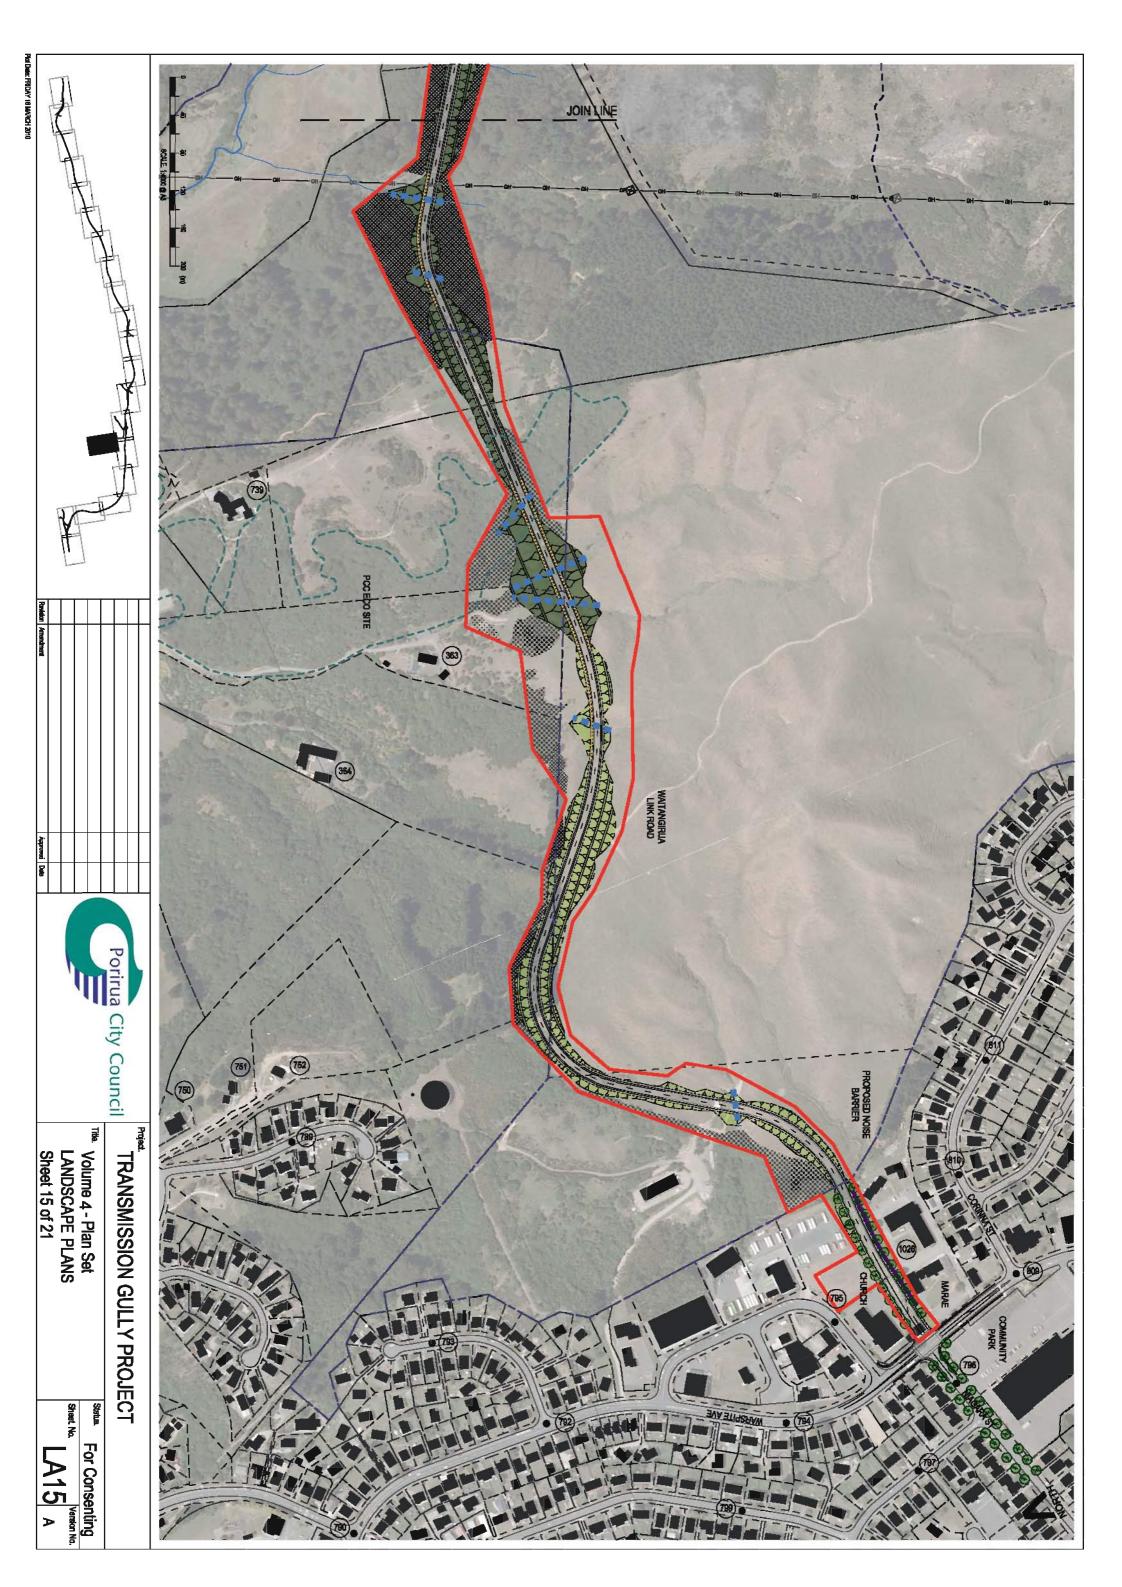

## **EXISTING LANDSCAPE TYPOLOGY KEY**

PCC ECO SITES

PCC LANDSCAPE PROTECTION AREA

GWRC REGIONAL PARK

WCC BUSH REMNANT

QEII COVENANTS

DOC CONSERVATION UNITS

BATTLE HILL FARM FOREST PARK

PROPOSED TRANSMISSION LINES

EXISTING TRANSMISSION LINES

EXISTING STREAMS

1042

HOUSING INVENTORY IDENTIFICATION NUMBERS

379

HOUSING INVENTORY REPRESENTATIVE VIEWPOINT

IDENTIFICATION NUMBERS

## **PLANTING KEY**

\*\* THE FINAL EXTENT OF RIPARIAN MARGIN WILL DEPEND ON THE AMOUNT OF EXISTING VEGETATION AND EXTENT OF ITS REMOVAL

WOONT OF EXISTING VEGETATION AND EXTENT O

\* WITHIN DESIGNATION AREA ONLY