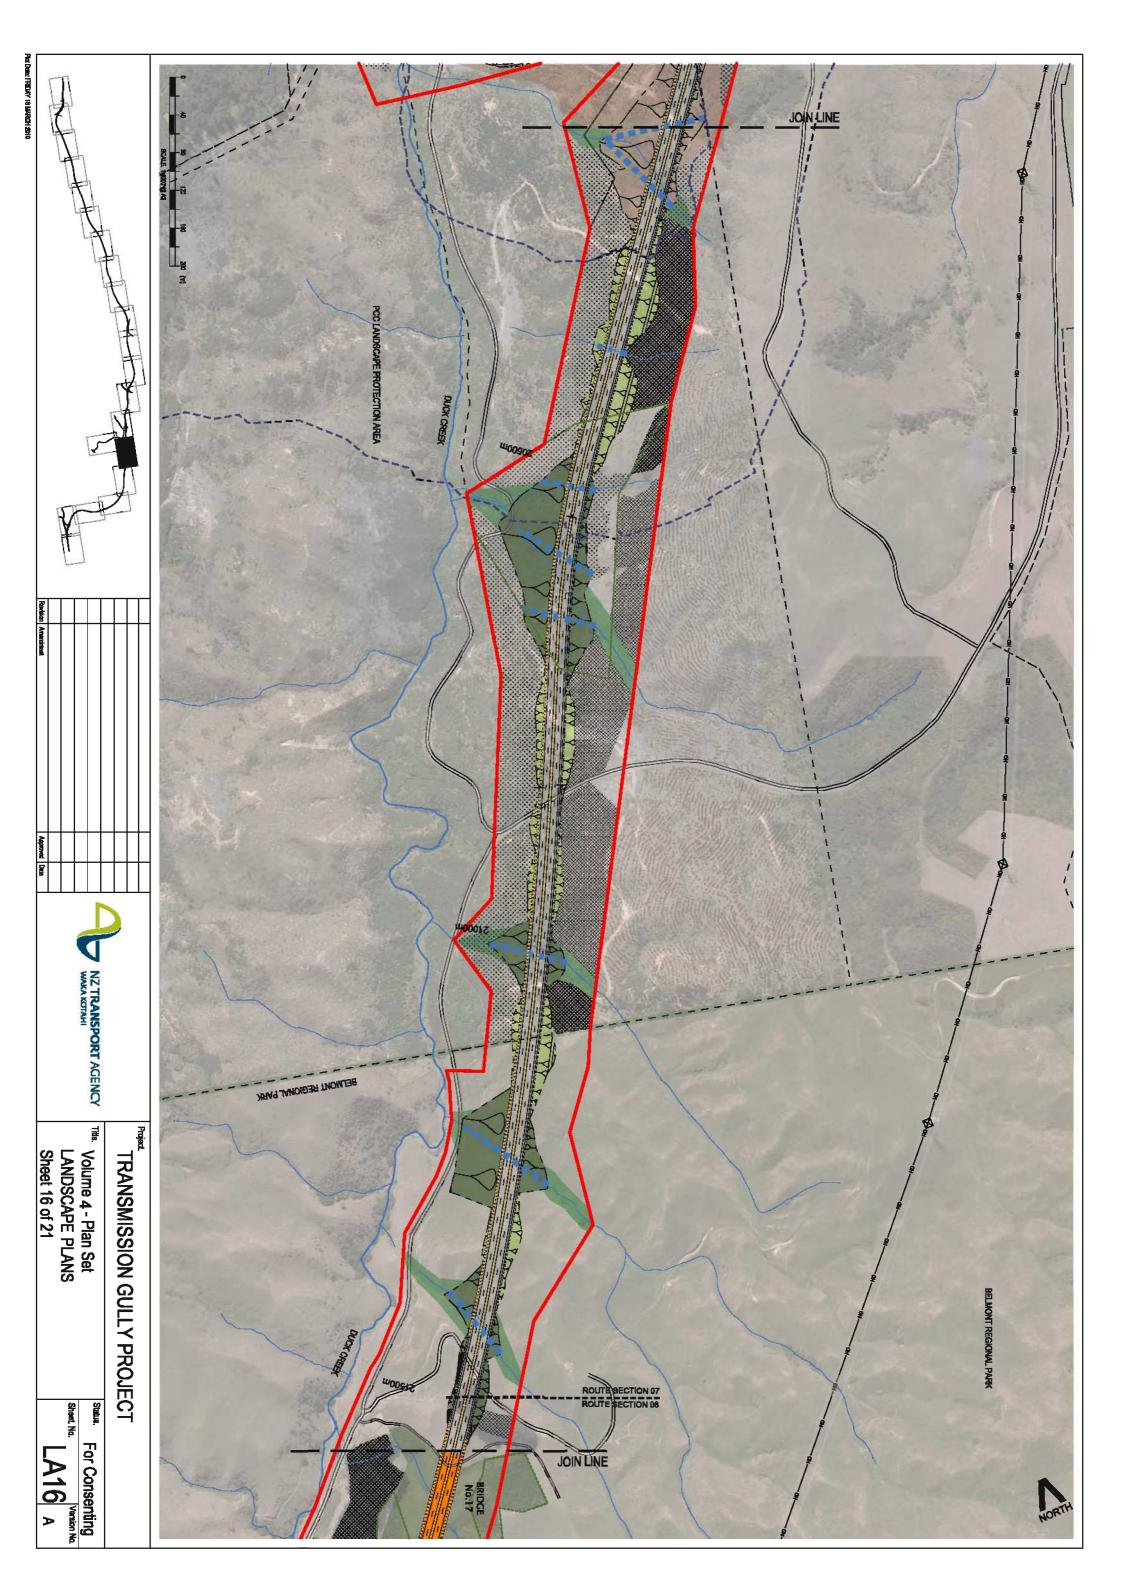

## **EXISTING LANDSCAPE TYPOLOGY KEY**

PCC ECO SITES

PCC LANDSCAPE PROTECTION AREA

GWRC REGIONAL PARK

WCC BUSH REMNANT

QEII COVENANTS

DOC CONSERVATION UNITS

BATTLE HILL FARM FOREST PARK

PROPOSED TRANSMISSION LINES

EXISTING TRANSMISSION LINES

EXISTING STREAMS

1042

HOUSING INVENTORY IDENTIFICATION NUMBERS

379

HOUSING INVENTORY REPRESENTATIVE VIEWPOINT

IDENTIFICATION NUMBERS

## **PLANTING KEY**

\*\* THE FINAL EXTENT OF RIPARIAN MARGIN WILL DEPEND ON THE AMOUNT OF EXISTING VEGETATION AND EXTENT OF ITS REMOVAL

WOONT OF EXISTING VEGETATION AND EXTENT O

\* WITHIN DESIGNATION AREA ONLY