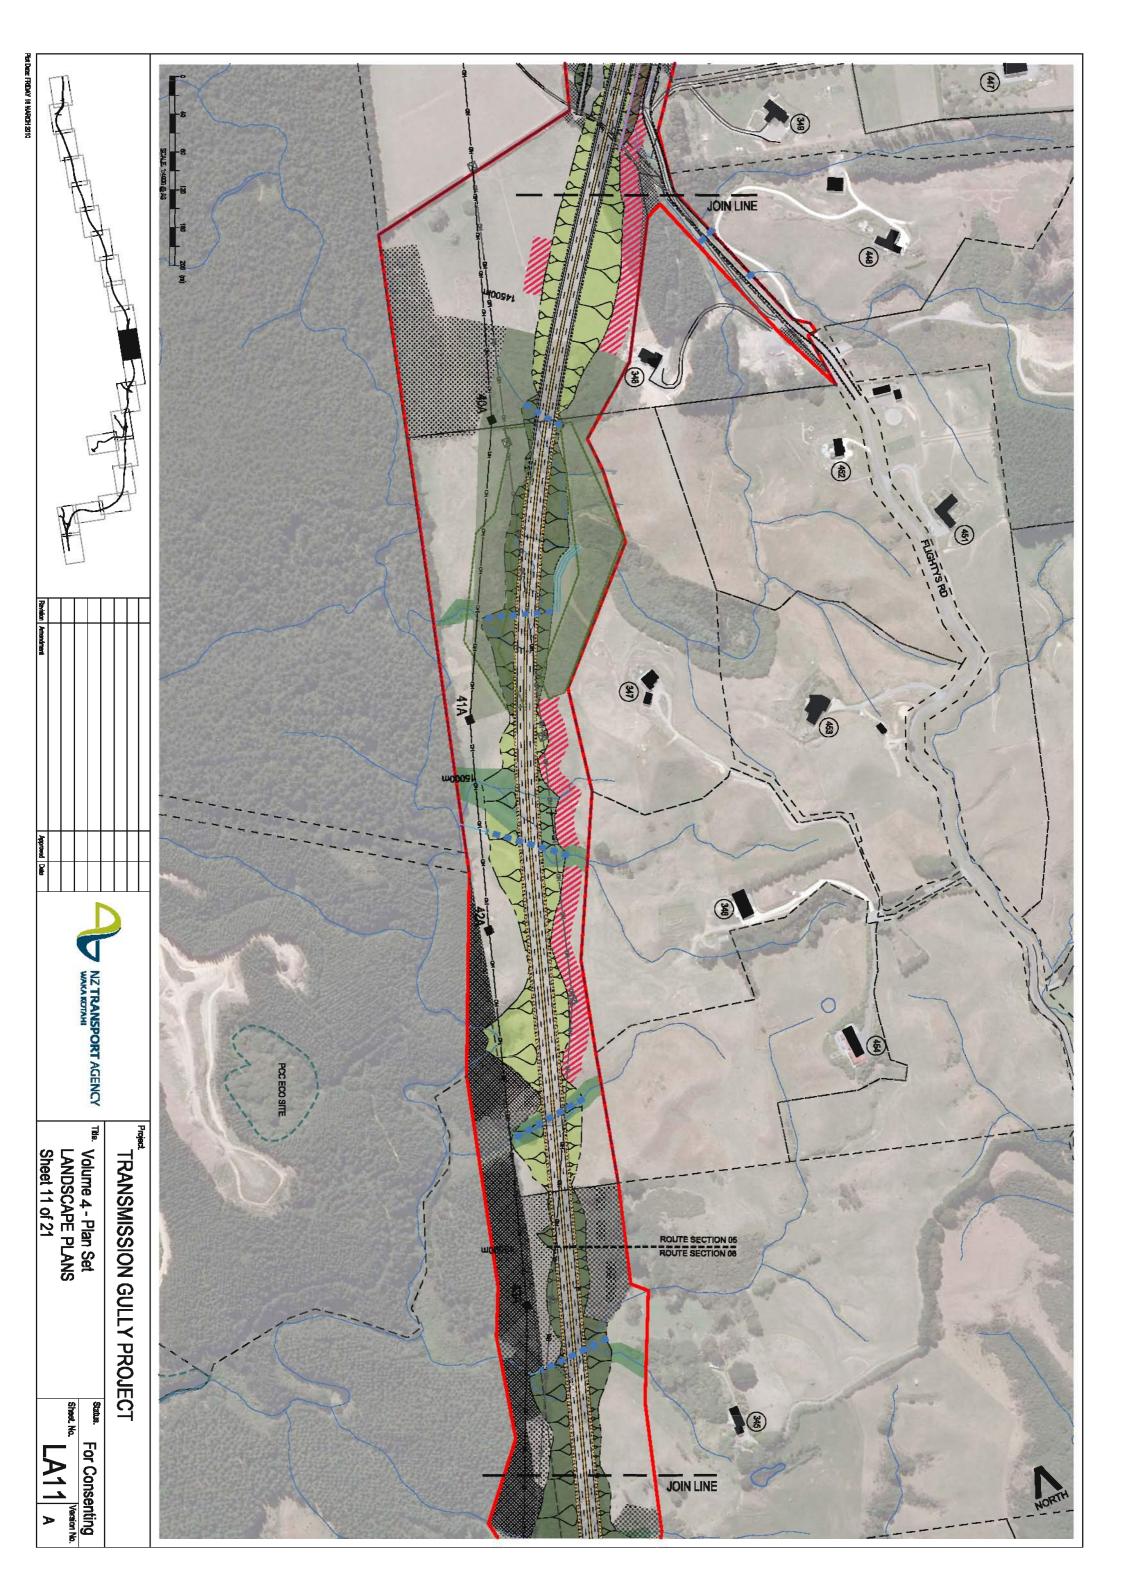

## **EXISTING LANDSCAPE TYPOLOGY KEY**

PCC ECO SITES

PCC LANDSCAPE PROTECTION AREA

GWRC REGIONAL PARK

WCC BUSH REMNANT

QEII COVENANTS

DOC CONSERVATION UNITS

BATTLE HILL FARM FOREST PARK

PROPOSED TRANSMISSION LINES

EXISTING TRANSMISSION LINES

EXISTING STREAMS

1042

HOUSING INVENTORY IDENTIFICATION NUMBERS

379

HOUSING INVENTORY REPRESENTATIVE VIEWPOINT

IDENTIFICATION NUMBERS

## **PLANTING KEY**

\*\* THE FINAL EXTENT OF RIPARIAN MARGIN WILL DEPEND ON THE AMOUNT OF EXISTING VEGETATION AND EXTENT OF ITS REMOVAL

WOONT OF EXISTING VEGETATION AND EXTENT O

\* WITHIN DESIGNATION AREA ONLY

\*\* WITHIN DESIGNATION AREA ONLY, NOTE, PRIMARY NATIVE VEGETATION INCLUDES REMNANT TREES & ESTABLISHED UNDERSTORY IN PLACES

\*\*\* WITHIN DESIGNATION AREA ONLY, NOTE, SECONDARY NATIVE VEGETATION INCLUDES EXOTIC WEEDS & NURSE CROPS, EG GORSE & WILDING PINES, JUVENILE KANUKA & TAUHINU