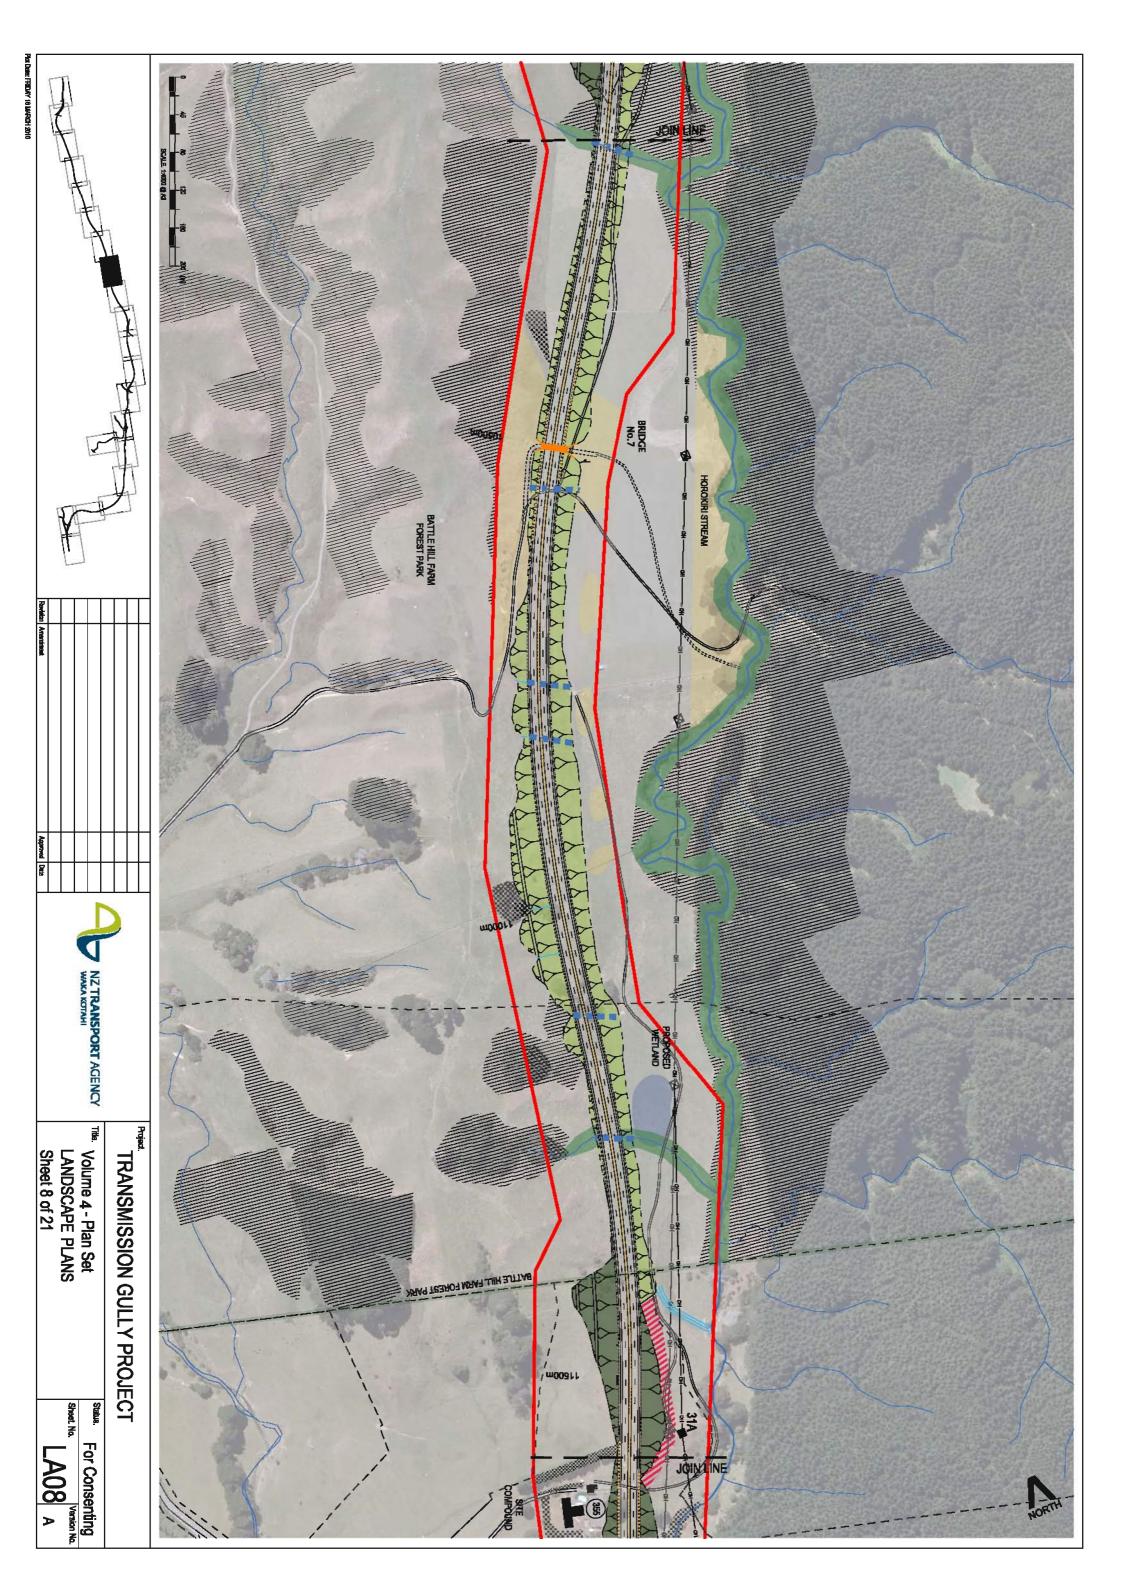

## **EXISTING LANDSCAPE TYPOLOGY KEY**

PCC ECO SITES

PCC LANDSCAPE PROTECTION AREA

GWRC REGIONAL PARK

WCC BUSH REMNANT

QEII COVENANTS

DOC CONSERVATION UNITS

BATTLE HILL FARM FOREST PARK

PROPOSED TRANSMISSION LINES

EXISTING TRANSMISSION LINES

EXISTING STREAMS

1042

HOUSING INVENTORY IDENTIFICATION NUMBERS

379

HOUSING INVENTORY REPRESENTATIVE VIEWPOINT

IDENTIFICATION NUMBERS

## **PLANTING KEY**

\*\* THE FINAL EXTENT OF RIPARIAN MARGIN WILL DEPEND ON THE AMOUNT OF EXISTING VEGETATION AND EXTENT OF ITS REMOVAL

WOONT OF EXISTING VEGETATION AND EXTENT O

\* WITHIN DESIGNATION AREA ONLY

\*\* WITHIN DESIGNATION AREA ONLY, NOTE, PRIMARY NATIVE VEGETATION INCLUDES REMNANT TREES & ESTABLISHED UNDERSTORY IN PLACES

\*\*\* WITHIN DESIGNATION AREA ONLY, NOTE, SECONDARY NATIVE VEGETATION INCLUDES EXOTIC WEEDS & NURSE CROPS, EG GORSE & WILDING PINES, JUVENILE KANUKA & TAUHINU