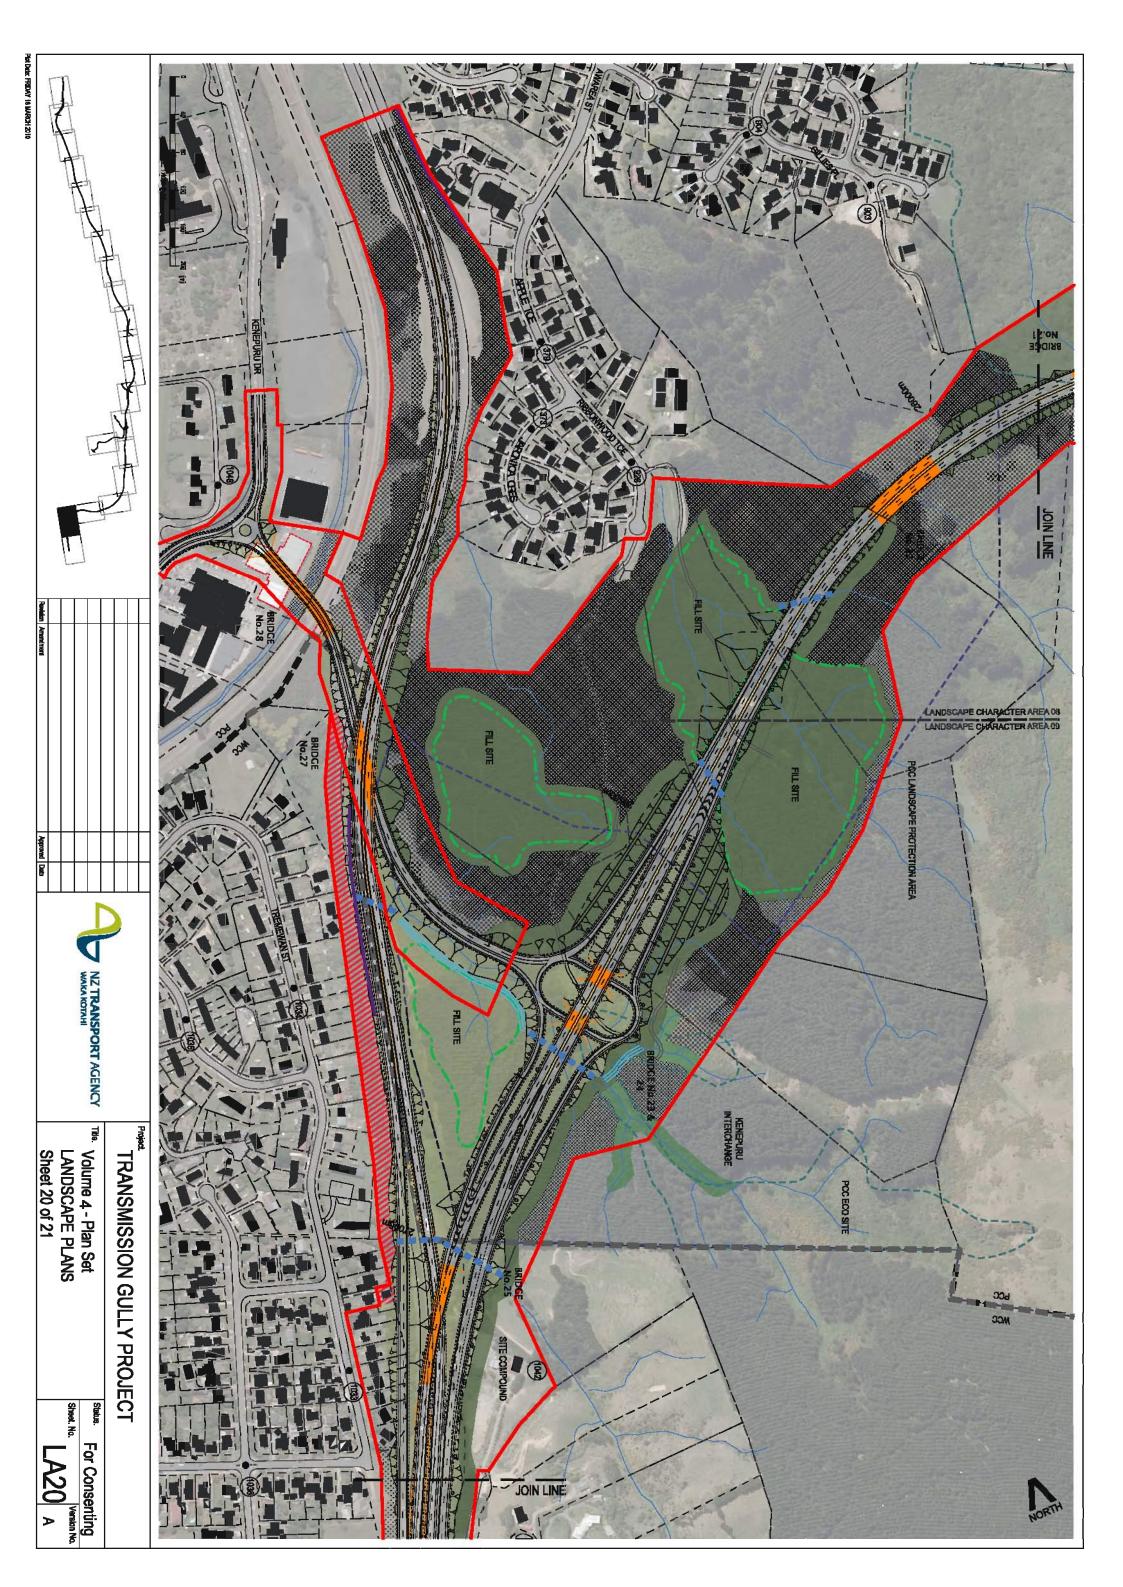

## **EXISTING LANDSCAPE TYPOLOGY KEY**

PCC ECO SITES

PCC LANDSCAPE PROTECTION AREA

GWRC REGIONAL PARK

WCC BUSH REMNANT

QEII COVENANTS

DOC CONSERVATION UNITS

BATTLE HILL FARM FOREST PARK

PROPOSED TRANSMISSION LINES

EXISTING TRANSMISSION LINES

EXISTING STREAMS

1042

HOUSING INVENTORY IDENTIFICATION NUMBERS

379

HOUSING INVENTORY REPRESENTATIVE VIEWPOINT

IDENTIFICATION NUMBERS

## **PLANTING KEY**

\*\* THE FINAL EXTENT OF RIPARIAN MARGIN WILL DEPEND ON THE AMOUNT OF EXISTING VEGETATION AND EXTENT OF ITS REMOVAL

WOONT OF EXISTING VEGETATION AND EXTENT O

\* WITHIN DESIGNATION AREA ONLY

\*\* WITHIN DESIGNATION AREA ONLY, NOTE, PRIMARY NATIVE VEGETATION INCLUDES REMNANT TREES & ESTABLISHED UNDERSTORY IN PLACES

\*\*\* WITHIN DESIGNATION AREA ONLY, NOTE, SECONDARY NATIVE VEGETATION INCLUDES EXOTIC WEEDS & NURSE CROPS, EG GORSE & WILDING PINES, JUVENILE KANUKA & TAUHINU