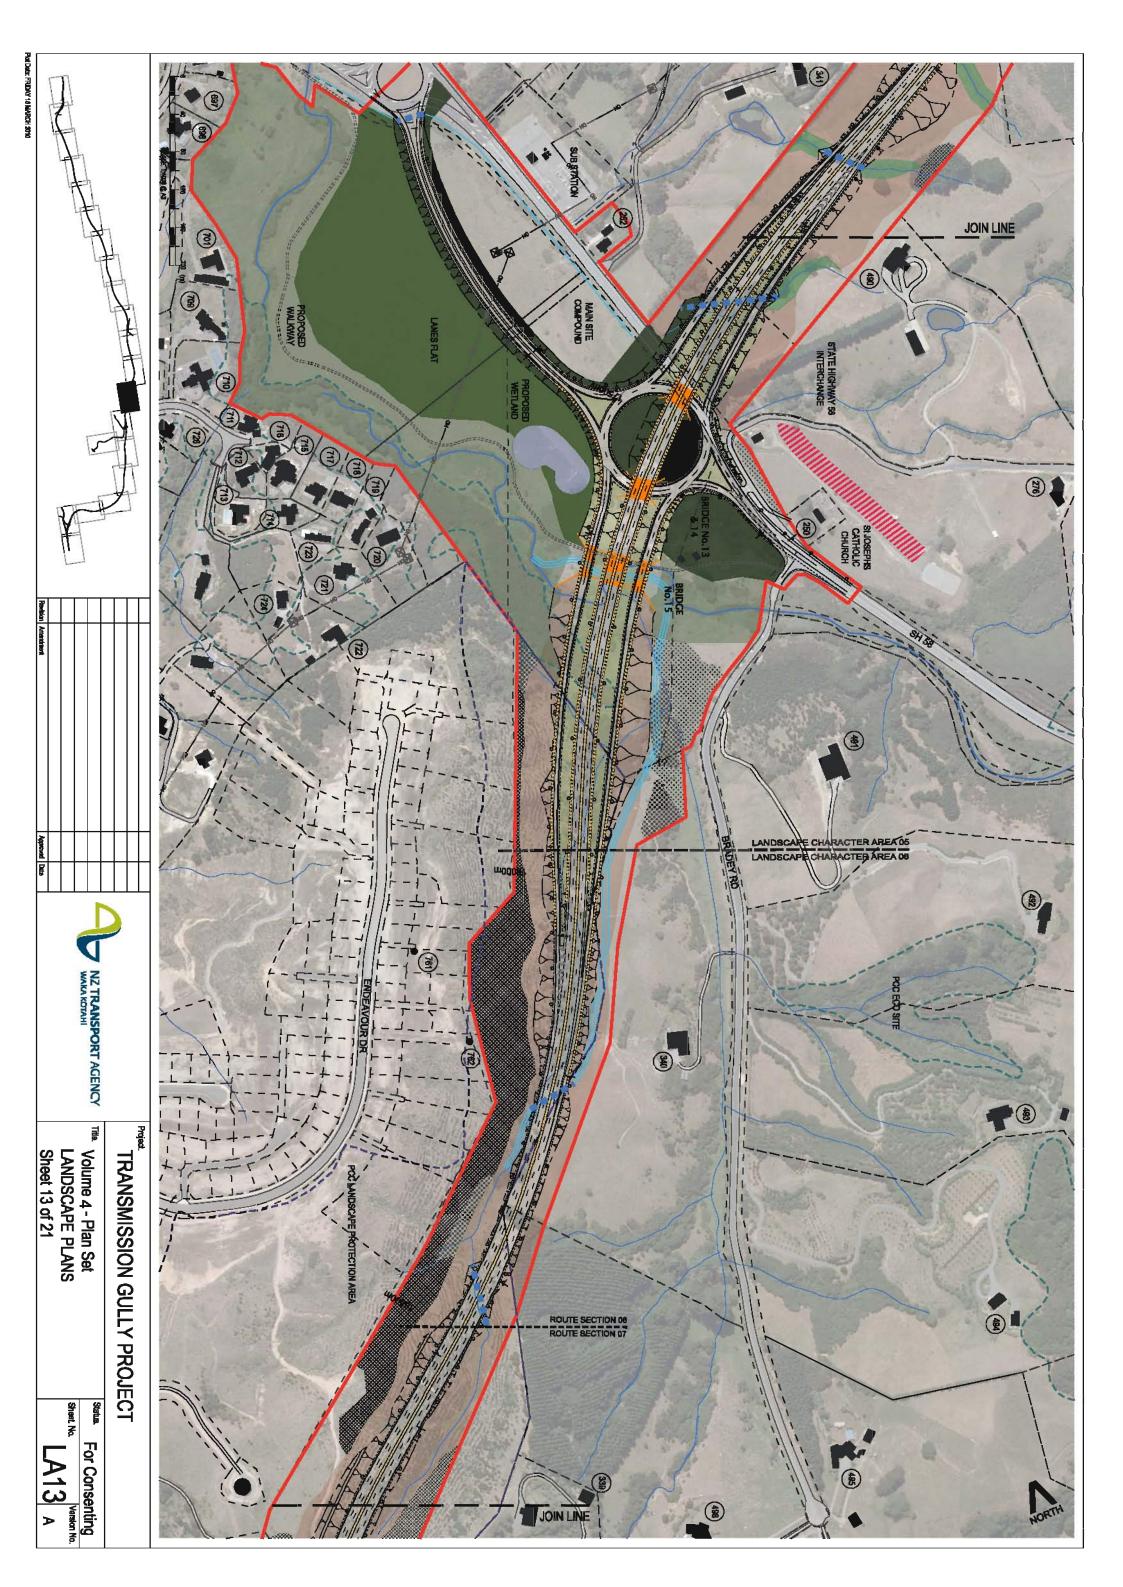

## **EXISTING LANDSCAPE TYPOLOGY KEY**

PCC ECO SITES

PCC LANDSCAPE PROTECTION AREA

GWRC REGIONAL PARK

WCC BUSH REMNANT

QEII COVENANTS

DOC CONSERVATION UNITS

BATTLE HILL FARM FOREST PARK

PROPOSED TRANSMISSION LINES

EXISTING TRANSMISSION LINES

EXISTING STREAMS

1042

HOUSING INVENTORY IDENTIFICATION NUMBERS

379

HOUSING INVENTORY REPRESENTATIVE VIEWPOINT

IDENTIFICATION NUMBERS

## **PLANTING KEY**

\*\* THE FINAL EXTENT OF RIPARIAN MARGIN WILL DEPEND ON THE AMOUNT OF EXISTING VEGETATION AND EXTENT OF ITS REMOVAL

WOONT OF EXISTING VEGETATION AND EXTENT O

\* WITHIN DESIGNATION AREA ONLY

\*\* WITHIN DESIGNATION AREA ONLY, NOTE, PRIMARY NATIVE VEGETATION INCLUDES REMNANT TREES & ESTABLISHED UNDERSTORY IN PLACES

\*\*\* WITHIN DESIGNATION AREA ONLY, NOTE, SECONDARY NATIVE VEGETATION INCLUDES EXOTIC WEEDS & NURSE CROPS, EG GORSE & WILDING PINES, JUVENILE KANUKA & TAUHINU