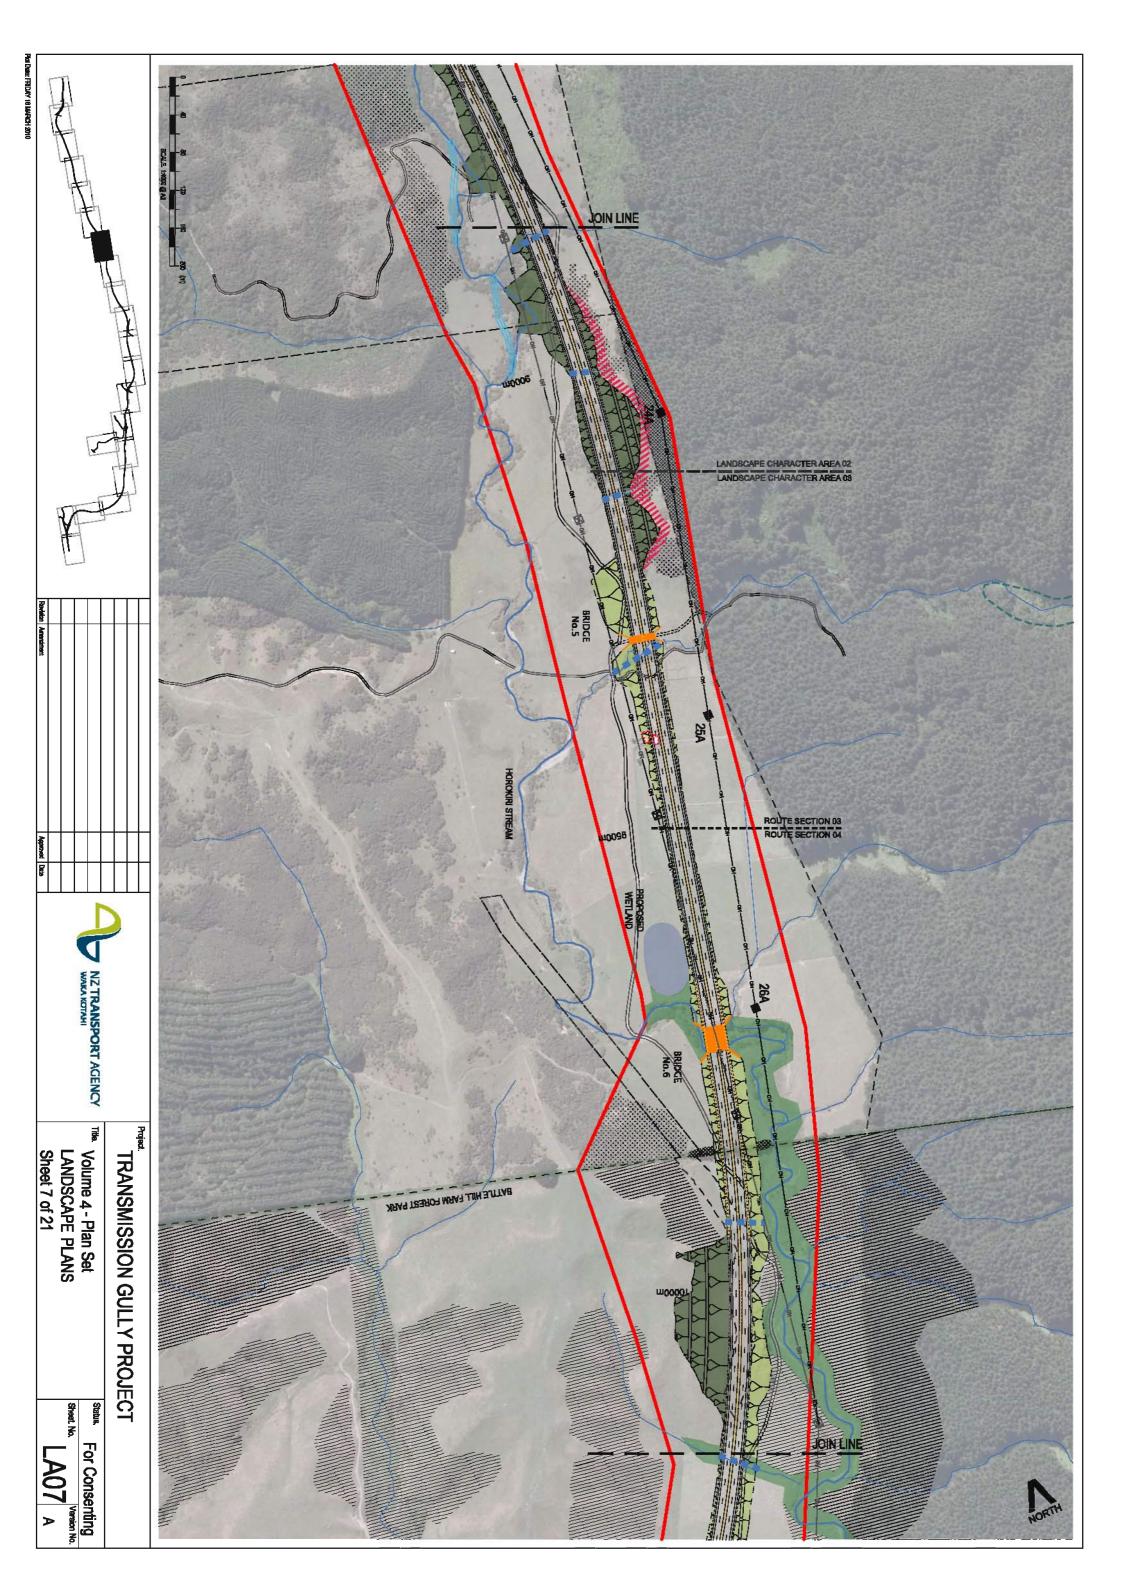

## **EXISTING LANDSCAPE TYPOLOGY KEY**

PCC ECO SITES

PCC LANDSCAPE PROTECTION AREA

GWRC REGIONAL PARK

WCC BUSH REMNANT

QEII COVENANTS

DOC CONSERVATION UNITS

BATTLE HILL FARM FOREST PARK

PROPOSED TRANSMISSION LINES

EXISTING TRANSMISSION LINES

EXISTING STREAMS

1042

HOUSING INVENTORY IDENTIFICATION NUMBERS

379

HOUSING INVENTORY REPRESENTATIVE VIEWPOINT

IDENTIFICATION NUMBERS

## **PLANTING KEY**

\*\* THE FINAL EXTENT OF RIPARIAN MARGIN WILL DEPEND ON THE AMOUNT OF EXISTING VEGETATION AND EXTENT OF ITS REMOVAL

WOONT OF EXISTING VEGETATION AND EXTENT O

\* WITHIN DESIGNATION AREA ONLY

\*\* WITHIN DESIGNATION AREA ONLY, NOTE, PRIMARY NATIVE VEGETATION INCLUDES REMNANT TREES & ESTABLISHED UNDERSTORY IN PLACES

\*\*\* WITHIN DESIGNATION AREA ONLY, NOTE, SECONDARY NATIVE VEGETATION INCLUDES EXOTIC WEEDS & NURSE CROPS, EG GORSE & WILDING PINES, JUVENILE KANUKA & TAUHINU