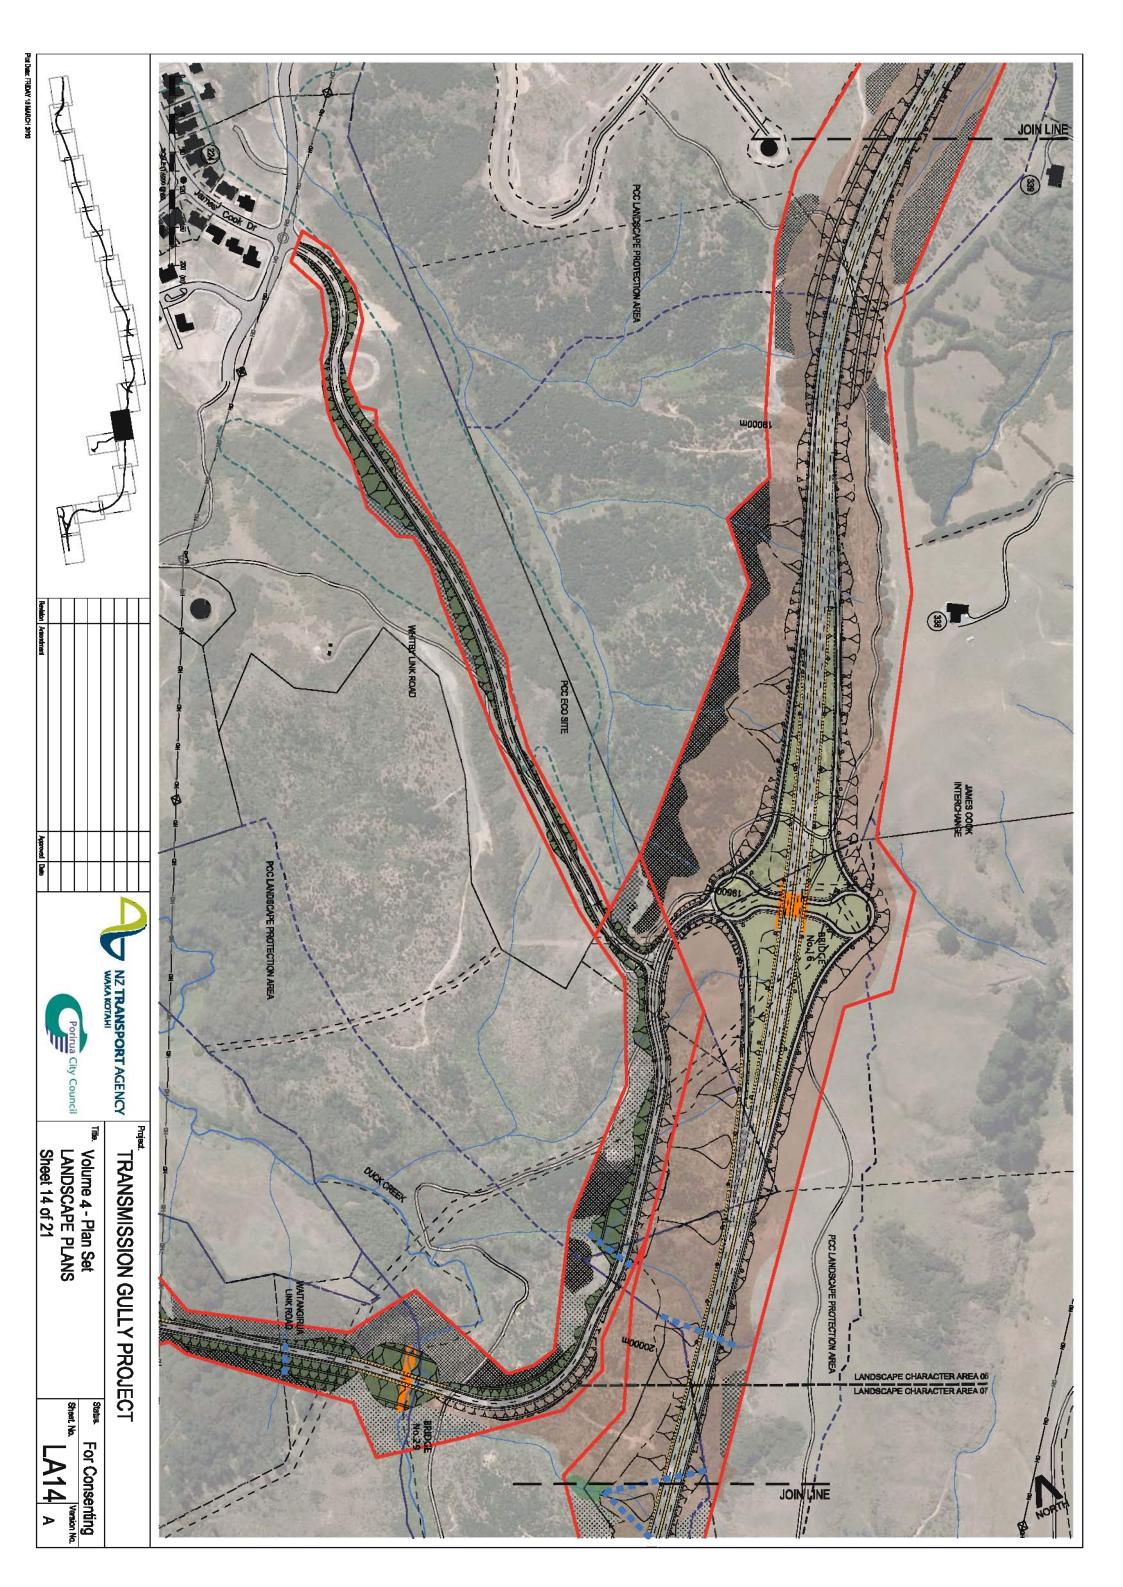

## **EXISTING LANDSCAPE TYPOLOGY KEY**

PCC ECO SITES

PCC LANDSCAPE PROTECTION AREA

GWRC REGIONAL PARK

WCC BUSH REMNANT

QEII COVENANTS

DOC CONSERVATION UNITS

BATTLE HILL FARM FOREST PARK

PROPOSED TRANSMISSION LINES

EXISTING TRANSMISSION LINES

EXISTING STREAMS

1042

HOUSING INVENTORY IDENTIFICATION NUMBERS

379

HOUSING INVENTORY REPRESENTATIVE VIEWPOINT

IDENTIFICATION NUMBERS

## **PLANTING KEY**

\*\* THE FINAL EXTENT OF RIPARIAN MARGIN WILL DEPEND ON THE AMOUNT OF EXISTING VEGETATION AND EXTENT OF ITS REMOVAL

WOONT OF EXISTING VEGETATION AND EXTENT O

\* WITHIN DESIGNATION AREA ONLY

\*\* WITHIN DESIGNATION AREA ONLY, NOTE, PRIMARY NATIVE VEGETATION INCLUDES REMNANT TREES & ESTABLISHED UNDERSTORY IN PLACES

\*\*\* WITHIN DESIGNATION AREA ONLY, NOTE, SECONDARY NATIVE VEGETATION INCLUDES EXOTIC WEEDS & NURSE CROPS, EG GORSE & WILDING PINES, JUVENILE KANUKA & TAUHINU