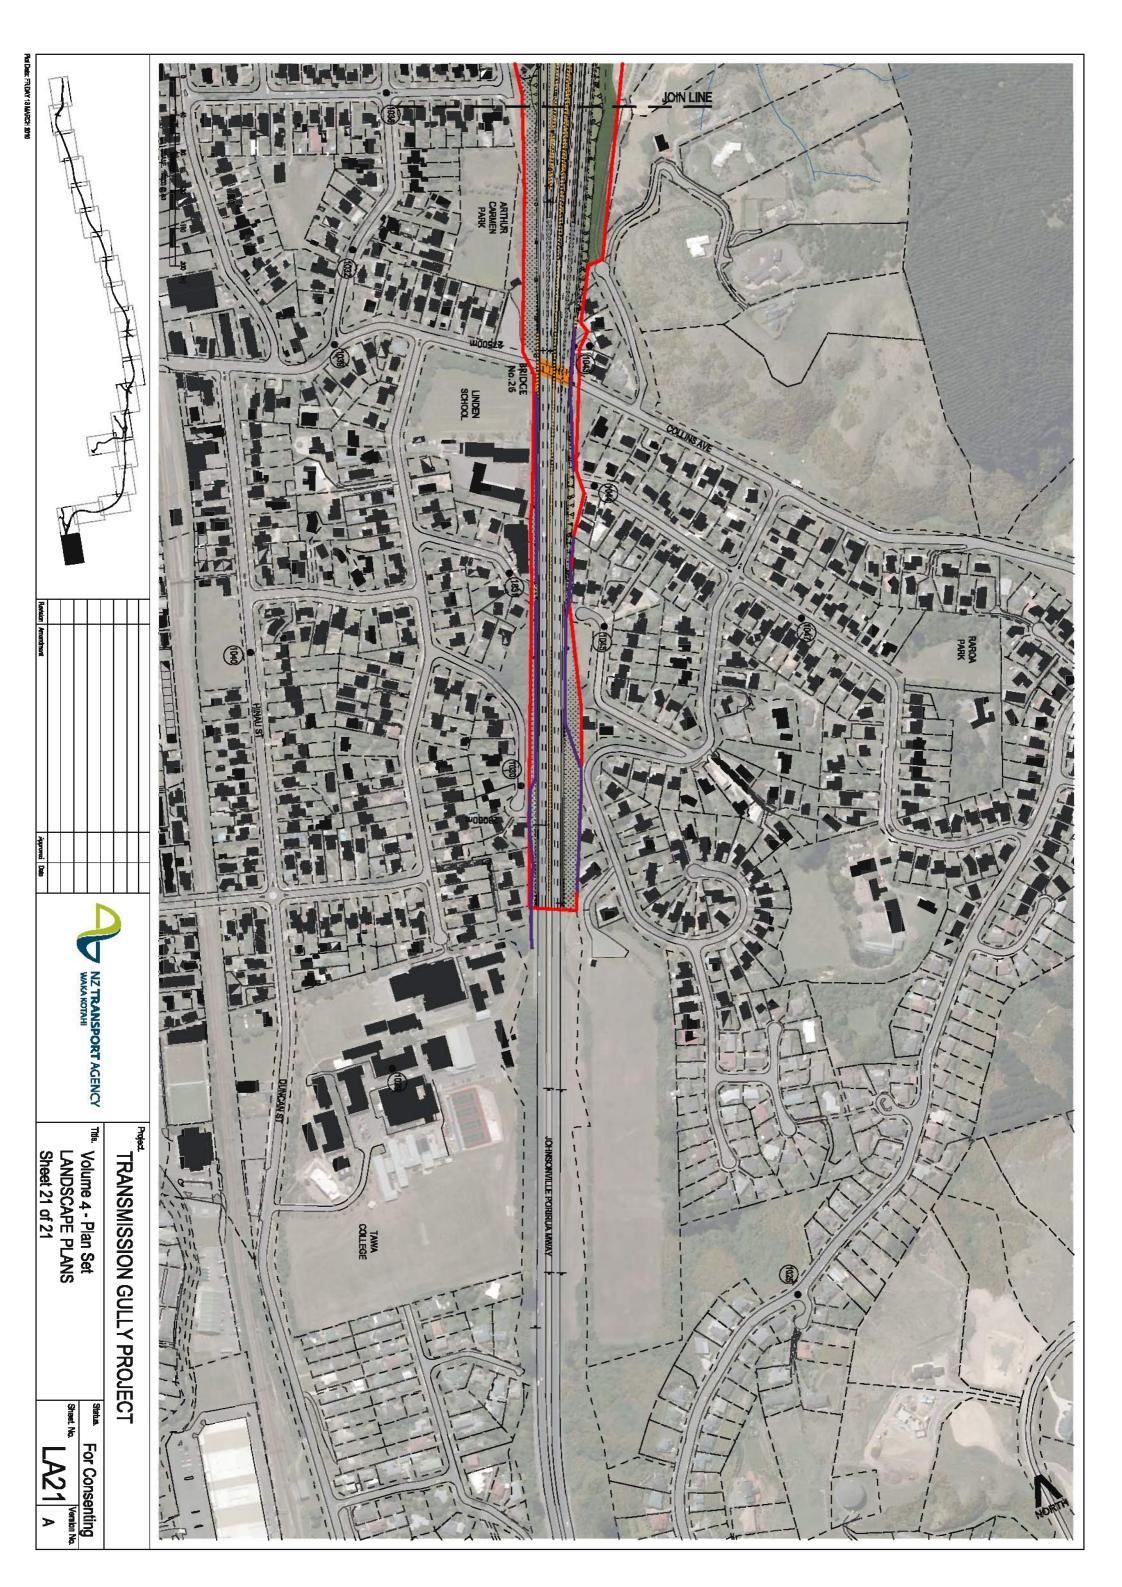

## **EXISTING LANDSCAPE TYPOLOGY KEY**

PCC ECO SITES

PCC LANDSCAPE PROTECTION AREA

GWRC REGIONAL PARK

WCC BUSH REMNANT

QEII COVENANTS

DOC CONSERVATION UNITS

BATTLE HILL FARM FOREST PARK

PROPOSED TRANSMISSION LINES

EXISTING TRANSMISSION LINES

EXISTING STREAMS

1042

HOUSING INVENTORY IDENTIFICATION NUMBERS

379

HOUSING INVENTORY REPRESENTATIVE VIEWPOINT

IDENTIFICATION NUMBERS

## **PLANTING KEY**

\*\* THE FINAL EXTENT OF RIPARIAN MARGIN WILL DEPEND ON THE AMOUNT OF EXISTING VEGETATION AND EXTENT OF ITS REMOVAL

WOONT OF EXISTING VEGETATION AND EXTENT O

\* WITHIN DESIGNATION AREA ONLY

\*\* WITHIN DESIGNATION AREA ONLY, NOTE, PRIMARY NATIVE VEGETATION INCLUDES REMNANT TREES & ESTABLISHED UNDERSTORY IN PLACES

\*\*\* WITHIN DESIGNATION AREA ONLY, NOTE, SECONDARY NATIVE VEGETATION INCLUDES EXOTIC WEEDS & NURSE CROPS, EG GORSE & WILDING PINES, JUVENILE KANUKA & TAUHINU