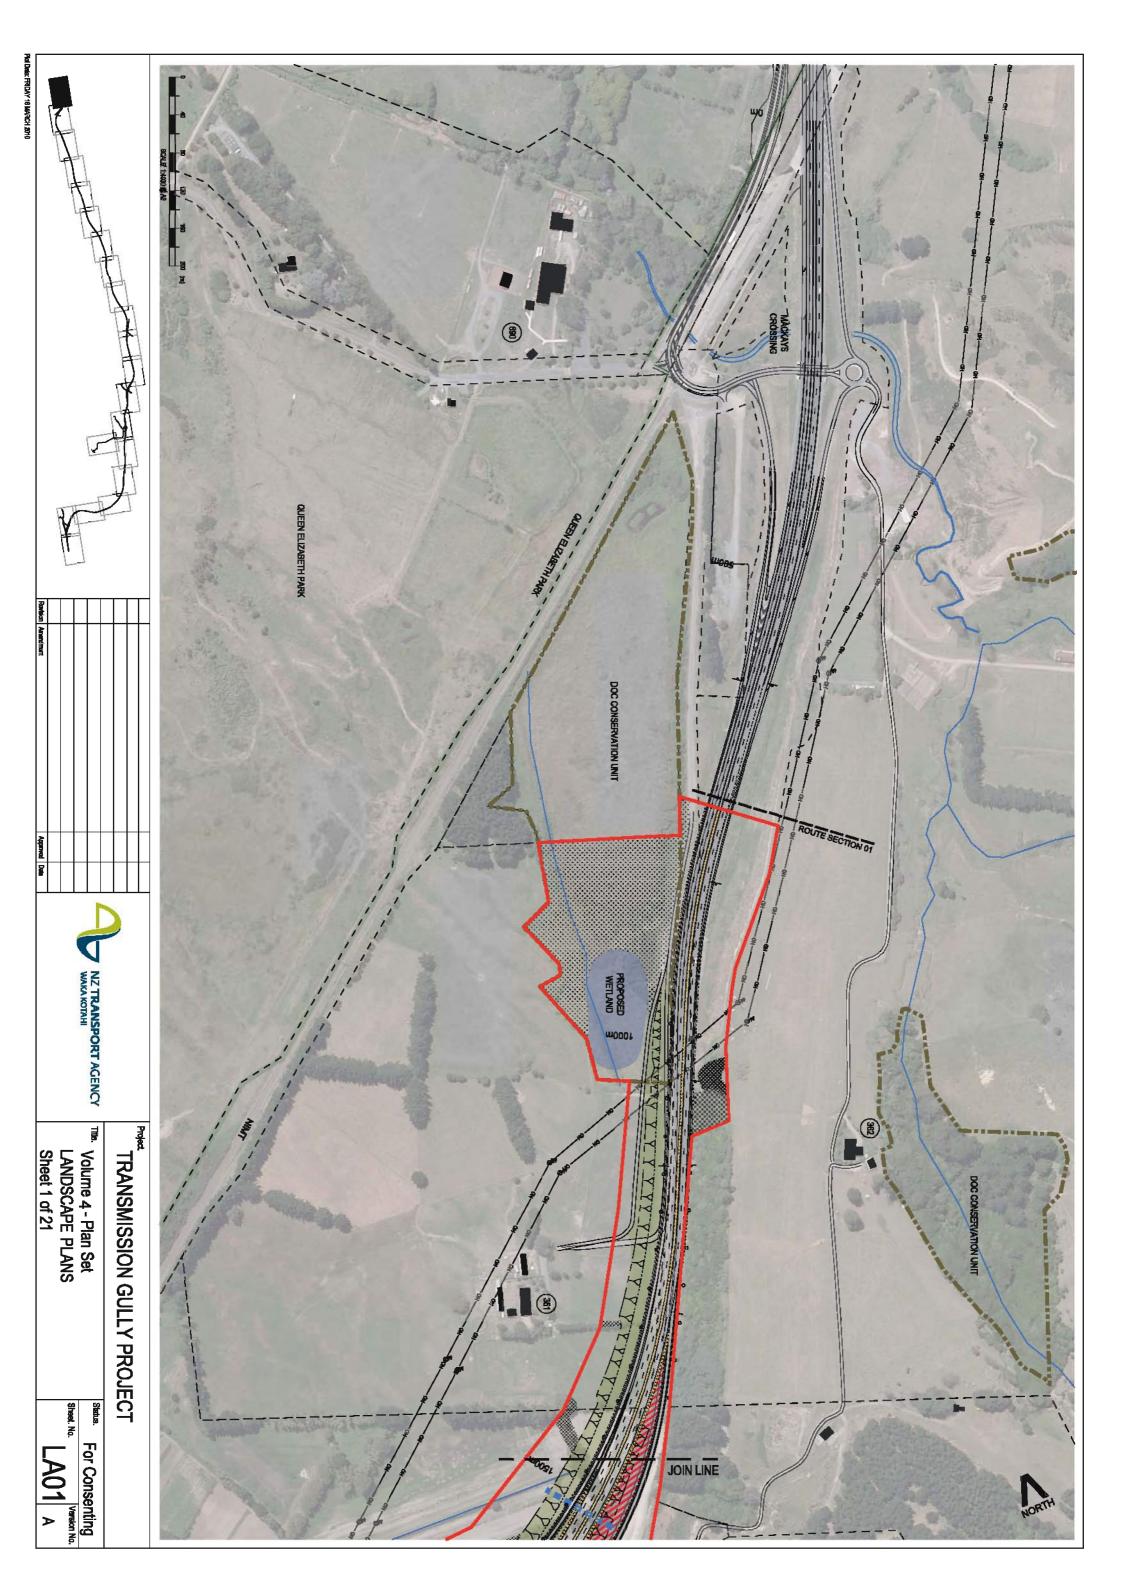

NAL PARK

WCC BUSH REMNANT

QEII COVENANTS

DOC CONSERVATION UNITS

BATTLE HILL FARM FOREST PARK



PROPOSED TRANSMISSION LINES

EXISTING TRANSMISSION LINES

EXISTING STREAMS

1042

HOUSING INVENTORY IDENTIFICATION NUMBERS

379

HOUSING INVENTORY REPRESENTATIVE VIEWPOINT

IDENTIFICATION NUMBERS

## **PLANTING KEY**



\*\* THE FINAL EXTENT OF RIPARIAN MARGIN WILL DEPEND ON THE AMOUNT OF EXISTING VEGETATION AND EXTENT OF ITS REMOVAL

WOONT OF EXISTING VEGETATION AND EXTENT O

\* WITHIN DESIGNATION AREA ONLY

\*\* WITHIN DESIGNATION AREA ONLY, NOTE, PRIMARY NATIVE VEGETATION INCLUDES REMNANT TREES & ESTABLISHED UNDERSTORY IN PLACES

\*\*\* WITHIN DESIGNATION AREA ONLY, NOTE, SECONDARY NATIVE VEGETATION INCLUDES EXOTIC WEEDS & NURSE CROPS, EG GORSE & WILDING PINES, JUVENILE KANUKA & TAUHINU