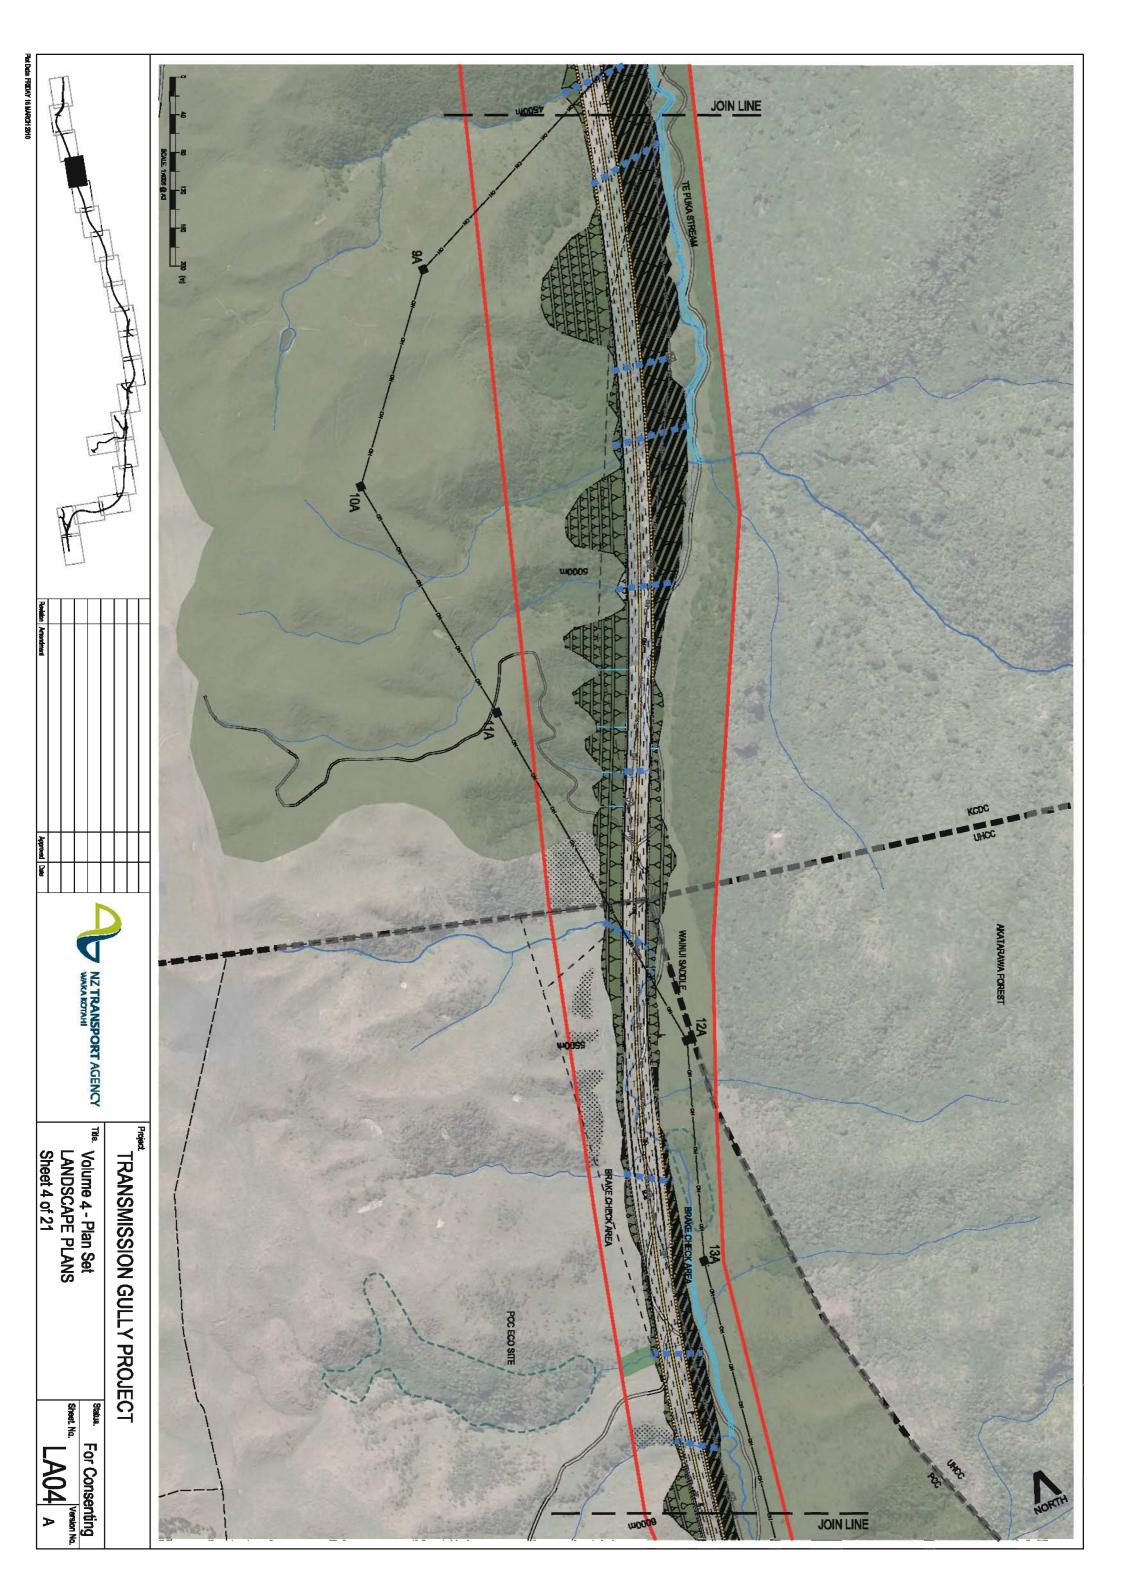

## **EXISTING LANDSCAPE TYPOLOGY KEY**

PCC ECO SITES

PCC LANDSCAPE PROTECTION AREA

GWRC REGIONAL PARK

WCC BUSH REMNANT

QEII COVENANTS

DOC CONSERVATION UNITS

BATTLE HILL FARM FOREST PARK

PROPOSED TRANSMISSION LINES

EXISTING TRANSMISSION LINES

EXISTING STREAMS

1042

HOUSING INVENTORY IDENTIFICATION NUMBERS

379

HOUSING INVENTORY REPRESENTATIVE VIEWPOINT

IDENTIFICATION NUMBERS

## **PLANTING KEY**

\*\* THE FINAL EXTENT OF RIPARIAN MARGIN WILL DEPEND ON THE AMOUNT OF EXISTING VEGETATION AND EXTENT OF ITS REMOVAL

WOONT OF EXISTING VEGETATION AND EXTENT O

\* WITHIN DESIGNATION AREA ONLY

\*\* WITHIN DESIGNATION AREA ONLY, NOTE, PRIMARY NATIVE VEGETATION INCLUDES REMNANT TREES & ESTABLISHED UNDERSTORY IN PLACES

\*\*\* WITHIN DESIGNATION AREA ONLY, NOTE, SECONDARY NATIVE VEGETATION INCLUDES EXOTIC WEEDS & NURSE CROPS, EG GORSE & WILDING PINES, JUVENILE KANUKA & TAUHINU