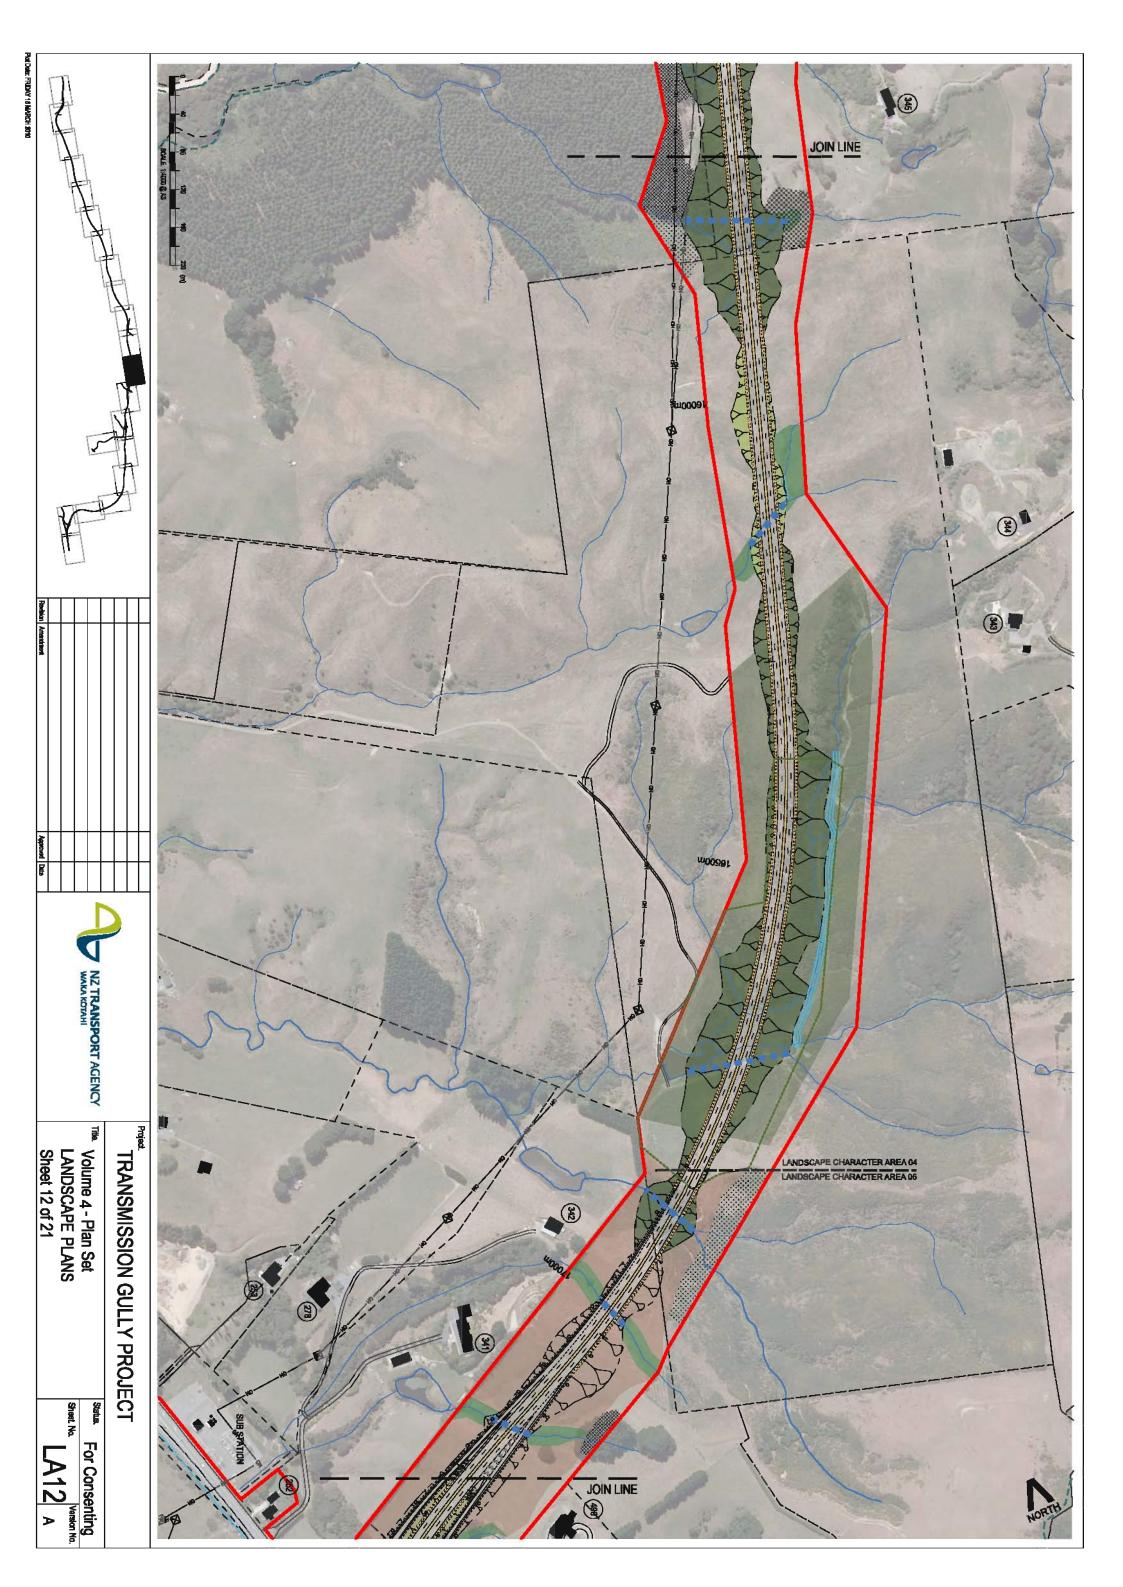

## **EXISTING LANDSCAPE TYPOLOGY KEY**

PCC ECO SITES

PCC LANDSCAPE PROTECTION AREA

GWRC REGIONAL PARK

WCC BUSH REMNANT

QEII COVENANTS

DOC CONSERVATION UNITS

BATTLE HILL FARM FOREST PARK

PROPOSED TRANSMISSION LINES

EXISTING TRANSMISSION LINES

EXISTING STREAMS

1042

HOUSING INVENTORY IDENTIFICATION NUMBERS

379

HOUSING INVENTORY REPRESENTATIVE VIEWPOINT

IDENTIFICATION NUMBERS

## **PLANTING KEY**

\*\* THE FINAL EXTENT OF RIPARIAN MARGIN WILL DEPEND ON THE AMOUNT OF EXISTING VEGETATION AND EXTENT OF ITS REMOVAL

WOONT OF EXISTING VEGETATION AND EXTENT O

\* WITHIN DESIGNATION AREA ONLY

\*\* WITHIN DESIGNATION AREA ONLY, NOTE, PRIMARY NATIVE VEGETATION INCLUDES REMNANT TREES & ESTABLISHED UNDERSTORY IN PLACES

\*\*\* WITHIN DESIGNATION AREA ONLY, NOTE, SECONDARY NATIVE VEGETATION INCLUDES EXOTIC WEEDS & NURSE CROPS, EG GORSE & WILDING PINES, JUVENILE KANUKA & TAUHINU