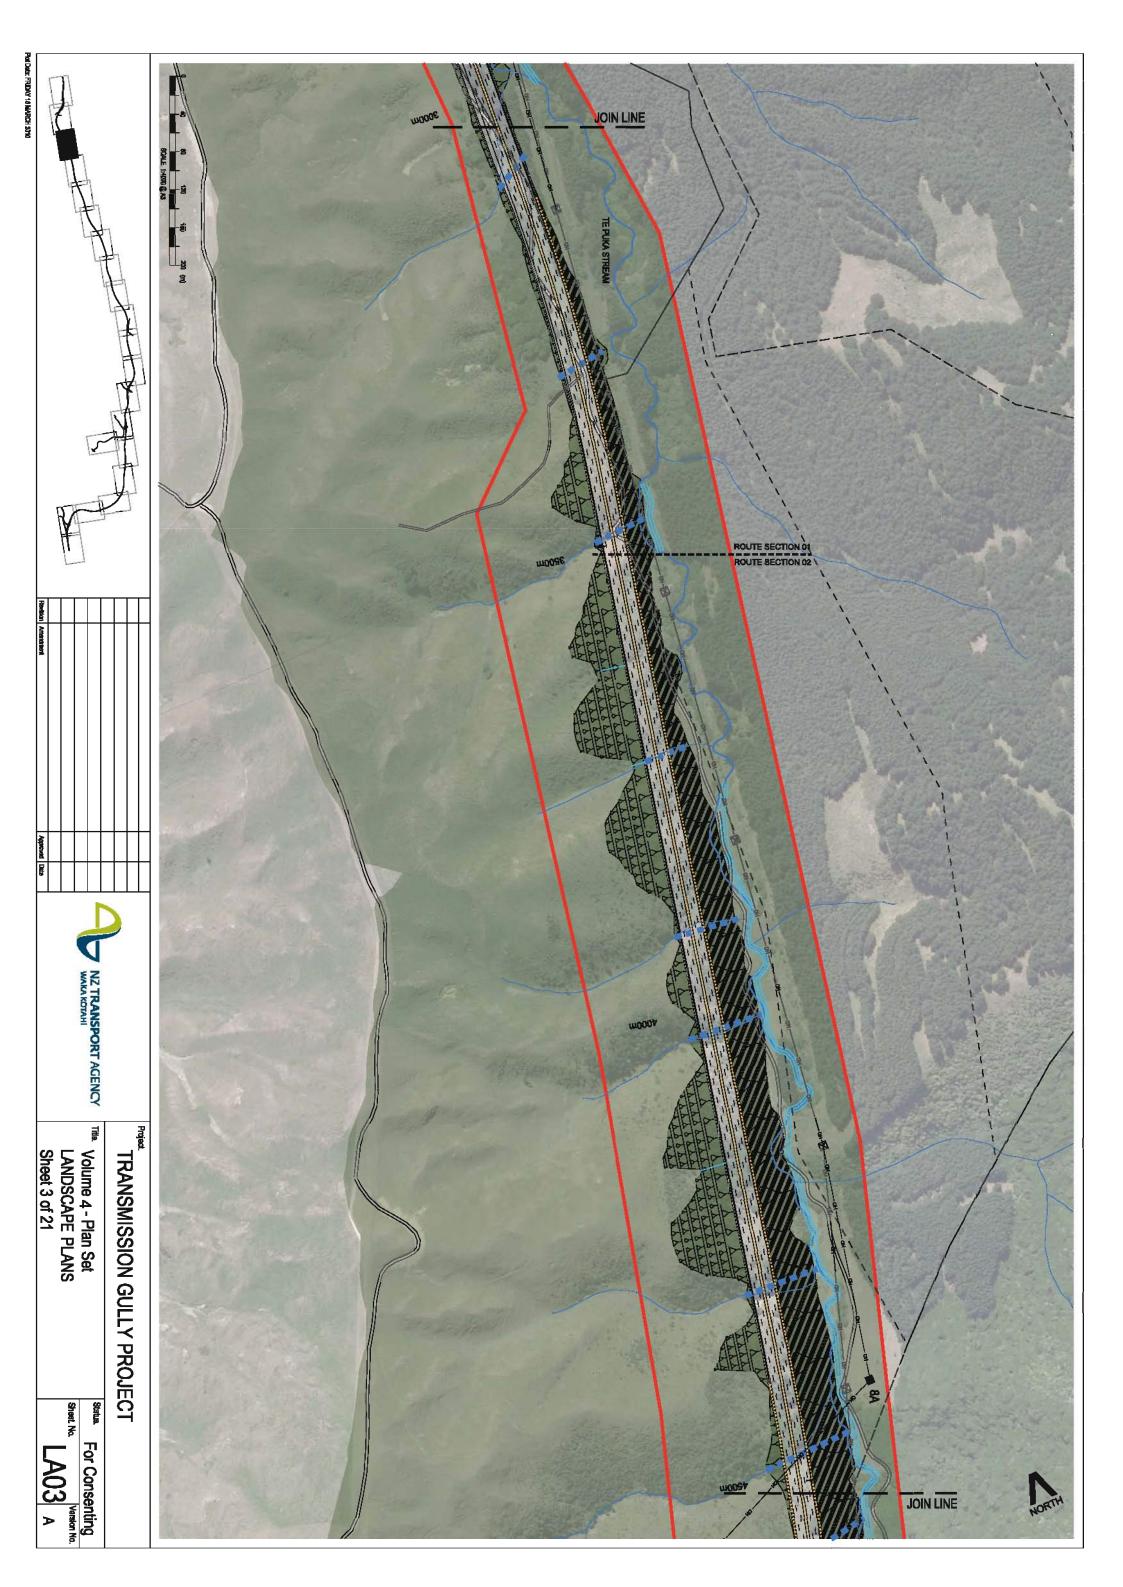

## **EXISTING LANDSCAPE TYPOLOGY KEY**

PCC ECO SITES

PCC LANDSCAPE PROTECTION AREA

GWRC REGIONAL PARK

WCC BUSH REMNANT

QEII COVENANTS

DOC CONSERVATION UNITS

BATTLE HILL FARM FOREST PARK

PROPOSED TRANSMISSION LINES

EXISTING TRANSMISSION LINES

EXISTING STREAMS

1042

HOUSING INVENTORY IDENTIFICATION NUMBERS

379

HOUSING INVENTORY REPRESENTATIVE VIEWPOINT

IDENTIFICATION NUMBERS

## **PLANTING KEY**

\*\* THE FINAL EXTENT OF RIPARIAN MARGIN WILL DEPEND ON THE AMOUNT OF EXISTING VEGETATION AND EXTENT OF ITS REMOVAL

WOONT OF EXISTING VEGETATION AND EXTENT O

\* WITHIN DESIGNATION AREA ONLY

\*\* WITHIN DESIGNATION AREA ONLY, NOTE, PRIMARY NATIVE VEGETATION INCLUDES REMNANT TREES & ESTABLISHED UNDERSTORY IN PLACES

\*\*\* WITHIN DESIGNATION AREA ONLY, NOTE, SECONDARY NATIVE VEGETATION INCLUDES EXOTIC WEEDS & NURSE CROPS, EG GORSE & WILDING PINES, JUVENILE KANUKA & TAUHINU