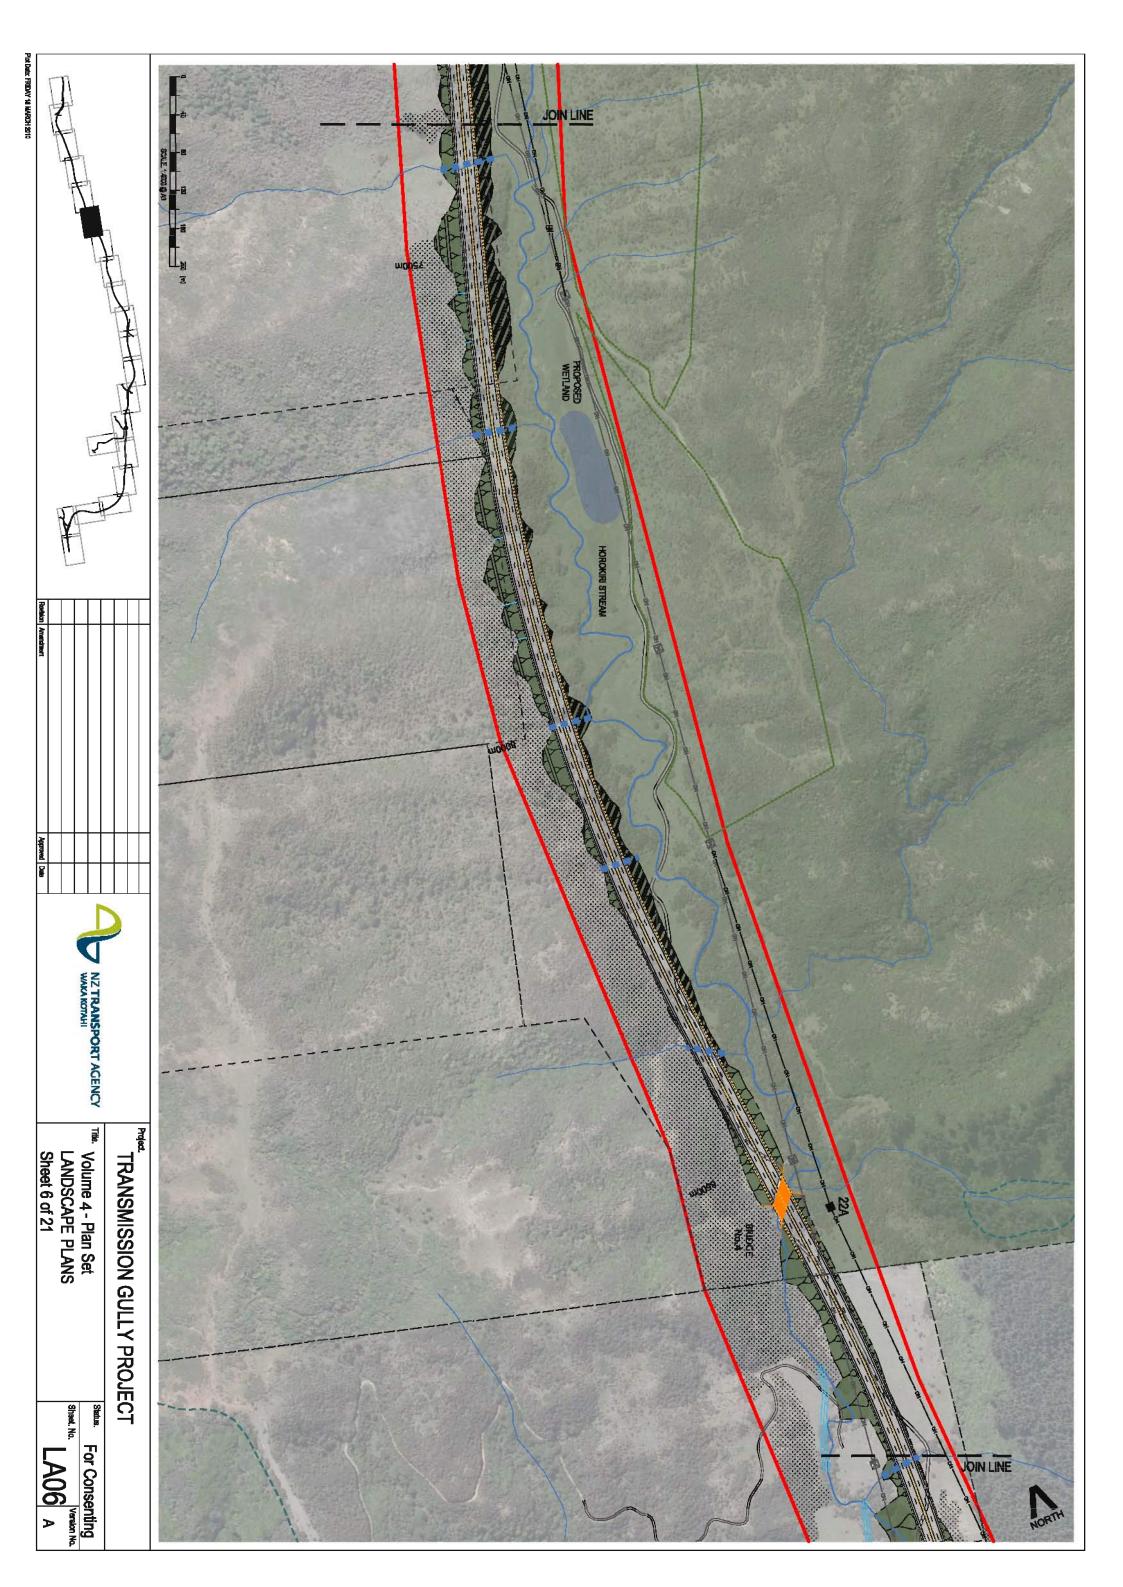

## **EXISTING LANDSCAPE TYPOLOGY KEY**

PCC ECO SITES

PCC LANDSCAPE PROTECTION AREA

GWRC REGIONAL PARK

WCC BUSH REMNANT

QEII COVENANTS

DOC CONSERVATION UNITS

BATTLE HILL FARM FOREST PARK

PROPOSED TRANSMISSION LINES

EXISTING TRANSMISSION LINES

EXISTING STREAMS

1042

HOUSING INVENTORY IDENTIFICATION NUMBERS

379

HOUSING INVENTORY REPRESENTATIVE VIEWPOINT

IDENTIFICATION NUMBERS

## **PLANTING KEY**

\*\* THE FINAL EXTENT OF RIPARIAN MARGIN WILL DEPEND ON THE AMOUNT OF EXISTING VEGETATION AND EXTENT OF ITS REMOVAL

WOONT OF EXISTING VEGETATION AND EXTENT O

\* WITHIN DESIGNATION AREA ONLY

\*\* WITHIN DESIGNATION AREA ONLY, NOTE, PRIMARY NATIVE VEGETATION INCLUDES REMNANT TREES & ESTABLISHED UNDERSTORY IN PLACES

\*\*\* WITHIN DESIGNATION AREA ONLY, NOTE, SECONDARY NATIVE VEGETATION INCLUDES EXOTIC WEEDS & NURSE CROPS, EG GORSE & WILDING PINES, JUVENILE KANUKA & TAUHINU