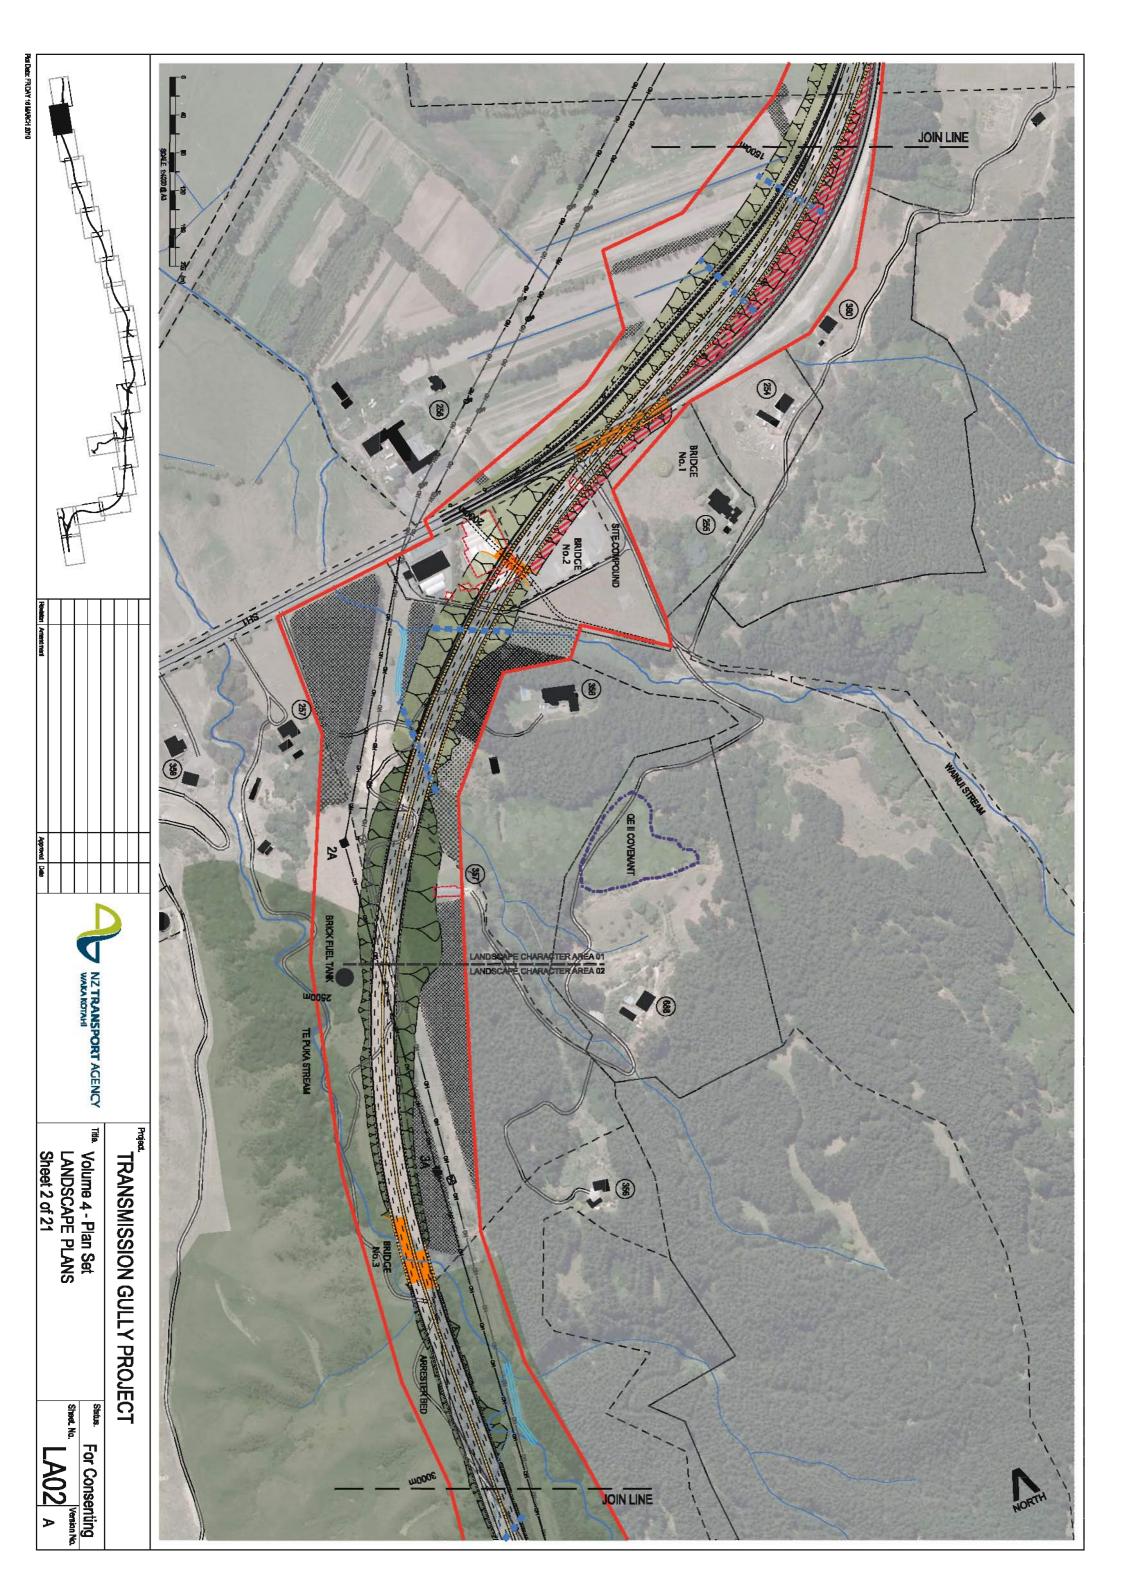

L PARK

WCC BUSH REMNANT

QEII COVENANTS

DOC CONSERVATION UNITS

BATTLE HILL FARM FOREST PARK



PROPOSED TRANSMISSION LINES

EXISTING TRANSMISSION LINES

EXISTING STREAMS

1042

HOUSING INVENTORY IDENTIFICATION NUMBERS

379

HOUSING INVENTORY REPRESENTATIVE VIEWPOINT

IDENTIFICATION NUMBERS

## **PLANTING KEY**



\*\* THE FINAL EXTENT OF RIPARIAN MARGIN WILL DEPEND ON THE AMOUNT OF EXISTING VEGETATION AND EXTENT OF ITS REMOVAL

WOONT OF EXISTING VEGETATION AND EXTENT O

\* WITHIN DESIGNATION AREA ONLY

\*\* WITHIN DESIGNATION AREA ONLY, NOTE, PRIMARY NATIVE VEGETATION INCLUDES REMNANT TREES & ESTABLISHED UNDERSTORY IN PLACES

\*\*\* WITHIN DESIGNATION AREA ONLY, NOTE, SECONDARY NATIVE VEGETATION INCLUDES EXOTIC WEEDS & NURSE CROPS, EG GORSE & WILDING PINES, JUVENILE KANUKA & TAUHINU