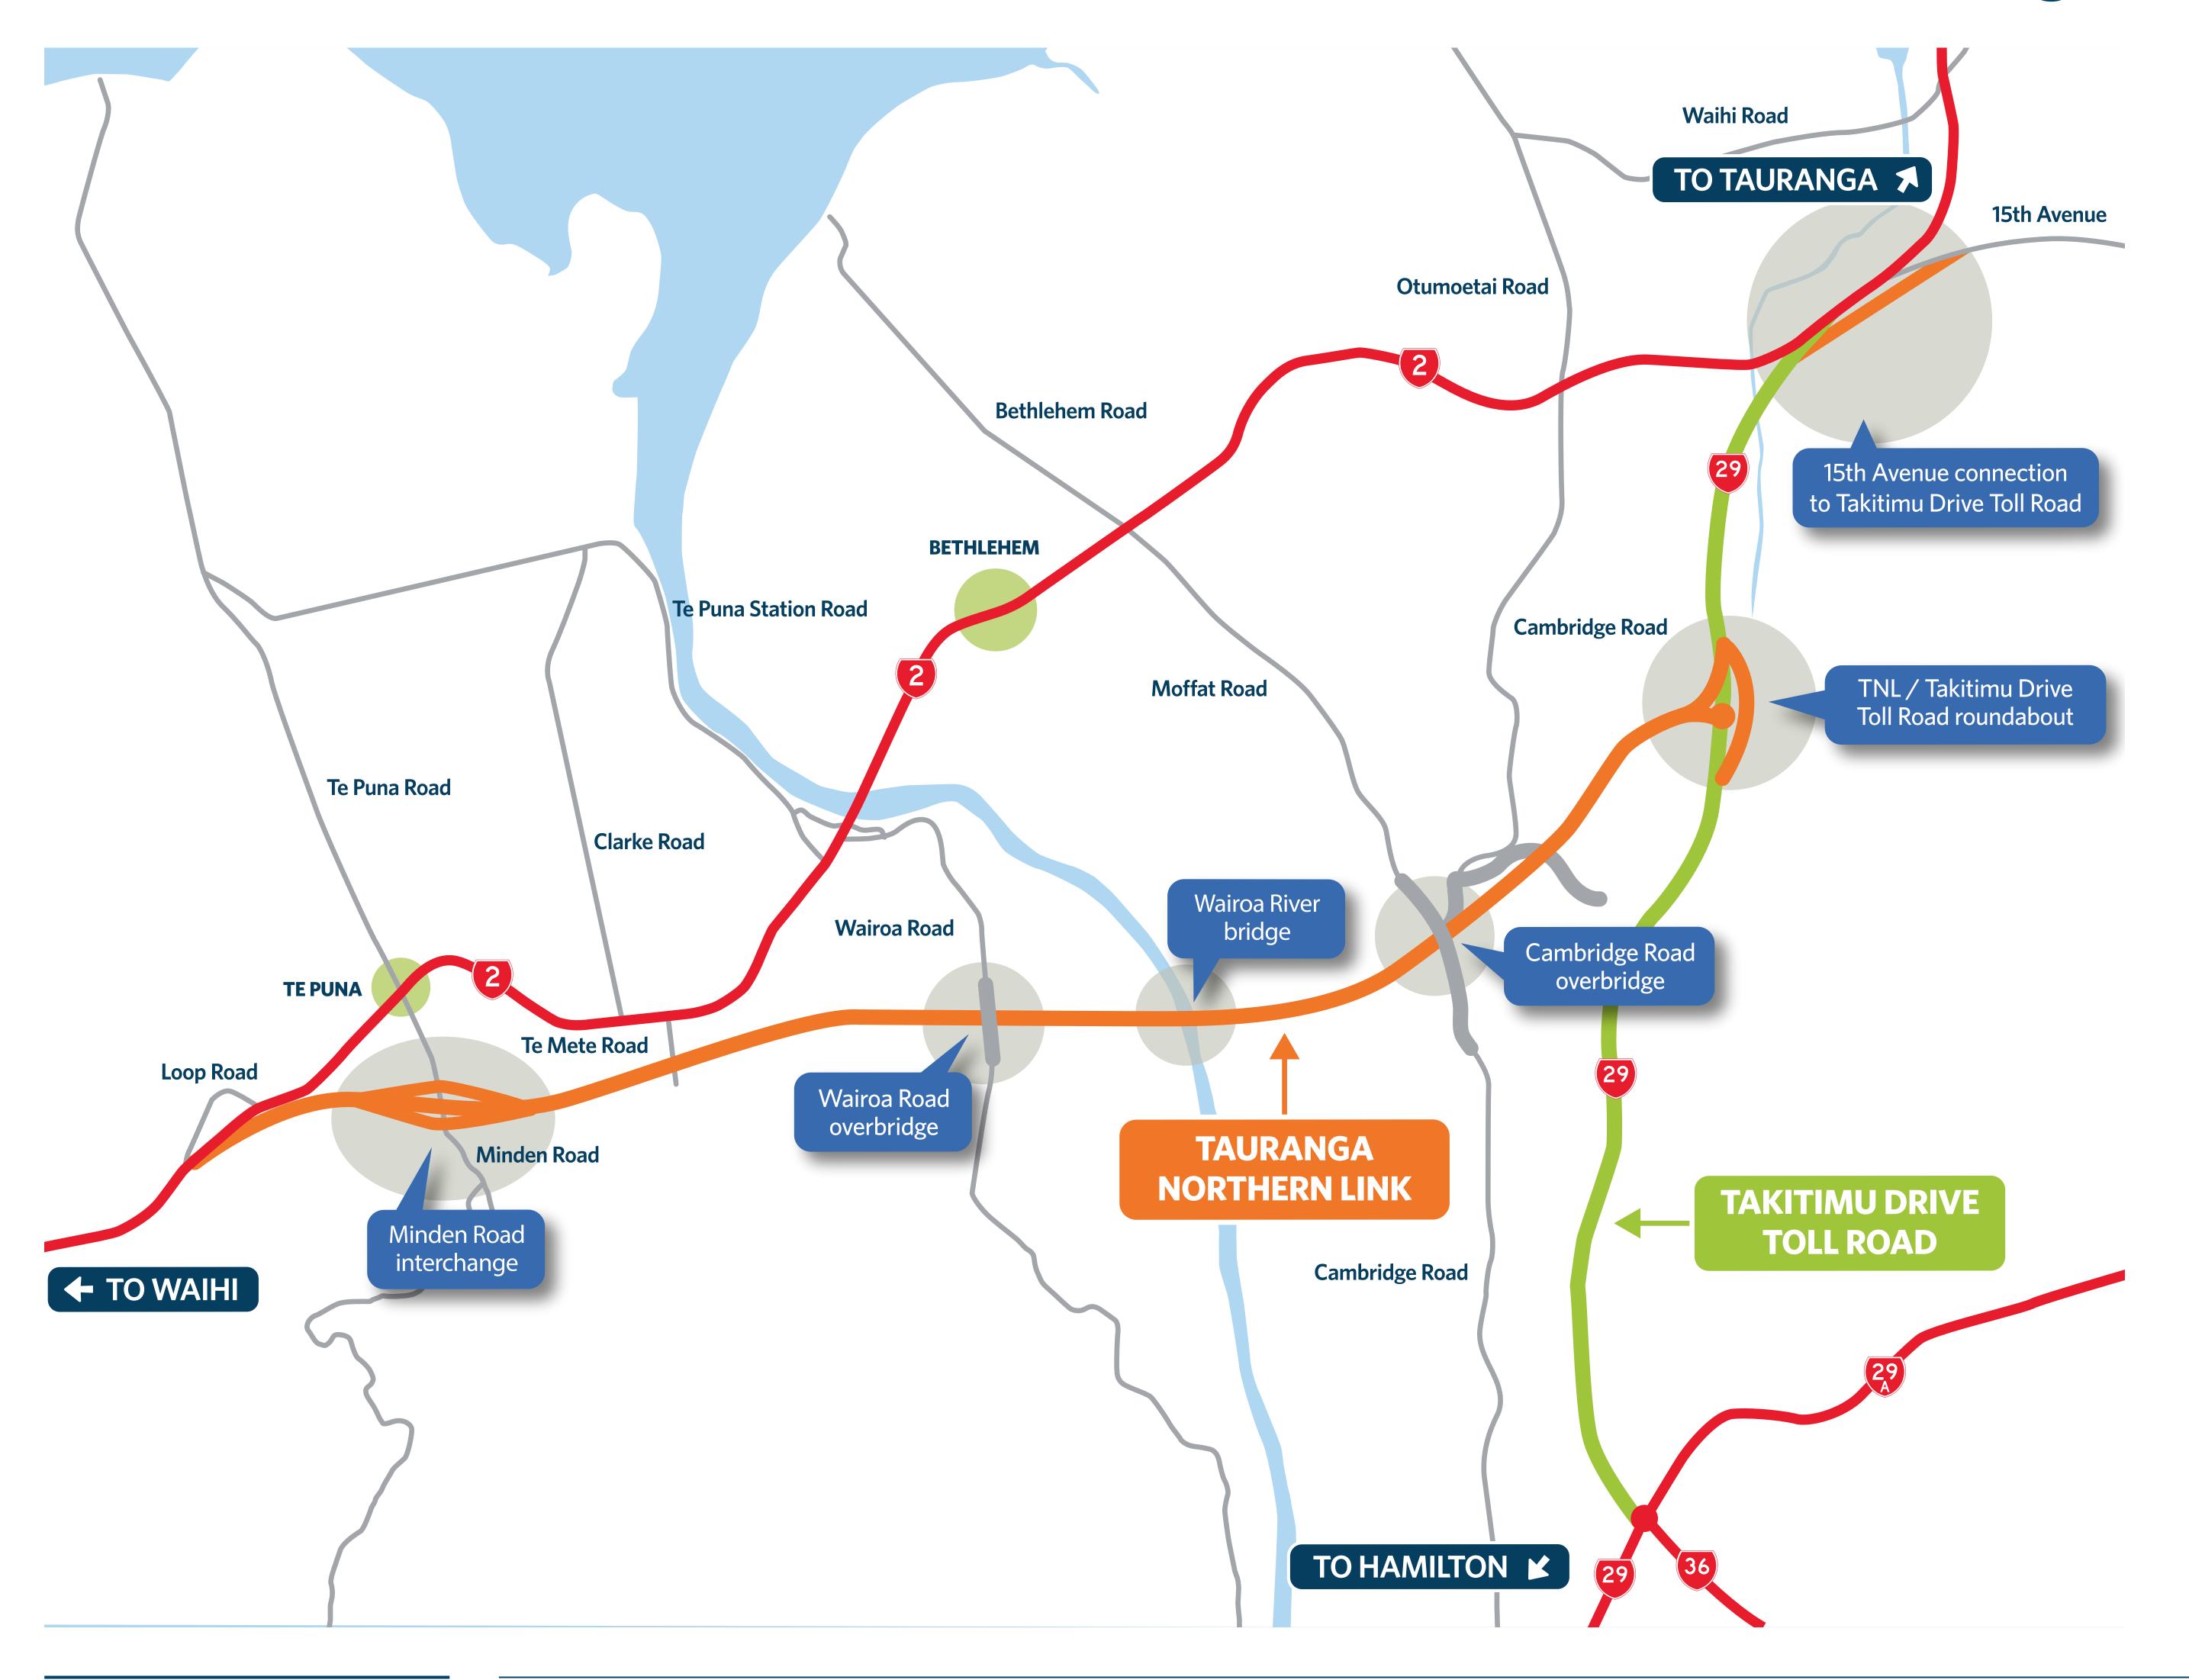

# Tauranga Northern Link

## The new 6.8km inland route will connect Takitimu Drive Toll Road through to SH2 near Loop Road, just west of Te Puna.

#### **Features**

- Four lane median divided expressway.
- Grade separated interchange at Minden Road.
- New bridge crossing Wairoa River, underpasses at Cambridge Road and Wairoa Road.
- New west-bound single lane connection from 15th
  Avenue to Takitimu Drive Toll Road.

#### **Estimated value**

\$286 million