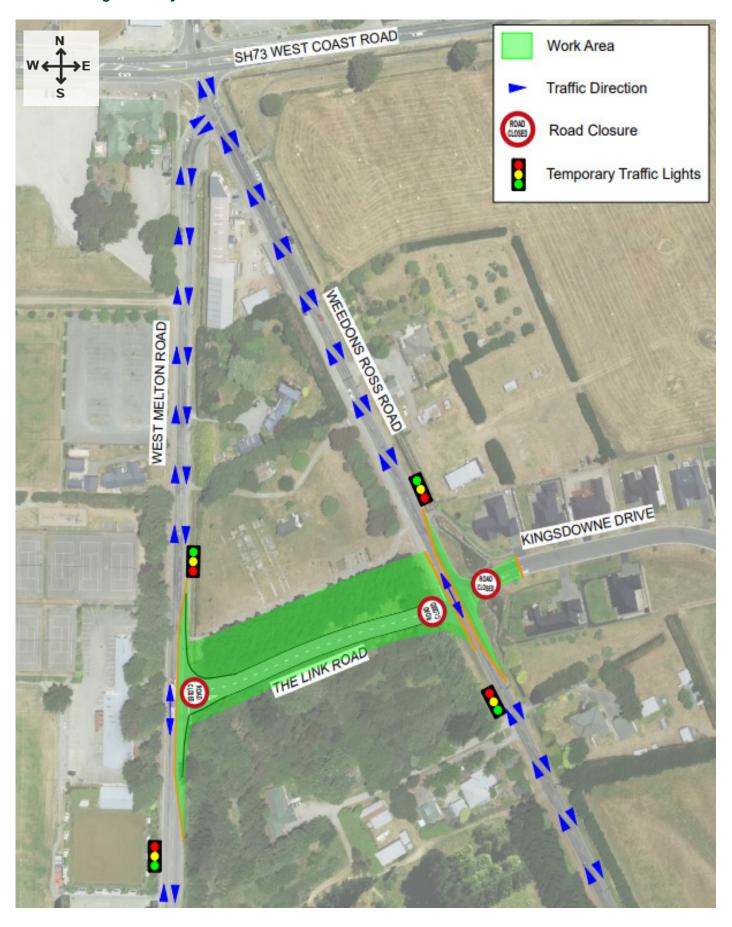

### What are we doing?

From Monday 16 January 2023, we will be working on the new link road and at the intersection of Weedons Ross Road and the northern entrance to Kingsdowne Drive. Our works will include the construction of the roading pavement for the final link road, and the new roundabout at the Kingsdowne Drive/new link road intersection which will require these roads to be closed, as shown over the page.

## Traffic impacts

The northern entrance to Kingsdowne Drive will be closed from Monday 16 January 2023 for 2 weeks. The new link road closure will be in place from Monday 16 January 2023 for 5 weeks.

Two way traffic will be reinstated on West Melton Road and Weedons Ross Road during this time, with some sections of both roads temporarily controlled with traffic lights.

# **Traffic management layout**