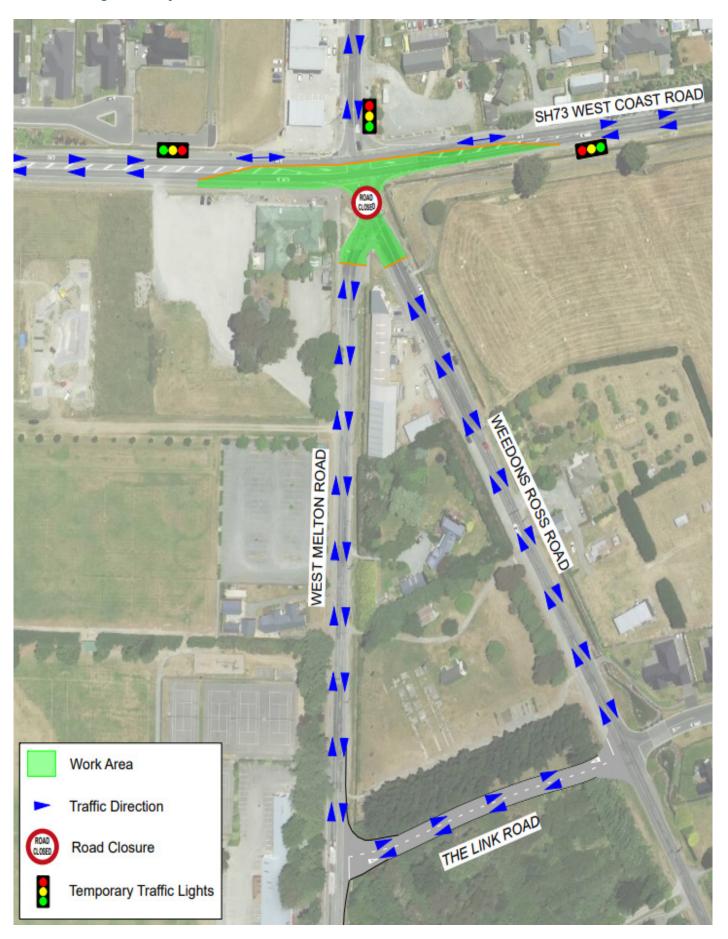

### What are we doing?

From Monday 9 January 2023, for a week, we will be working in the intersection of Weedons Ross Road and SH73 West Coast Road. Our works will include the construction of new kerbs and road pavement which require the closure of Weedons Ross Road and part of the intersection, as shown over the page.

## **Traffic impacts**

The road closure and traffic management will be in place from Monday 9 January 2023 for a week. During this time, there will be no access onto SH73 West Coast Road from Weedons Ross Road (south) (and West Melton Road) so please use the signposted detour routes.

SH73 West Coast Road and Weedons Ross Road (north) will be temporarily controlled by traffic lights during these works. Our friendly staff on site can also assist with any queries. Footpath access around our work site will be maintained. A 30kph speed limit will be in place so

# **Traffic management layout**