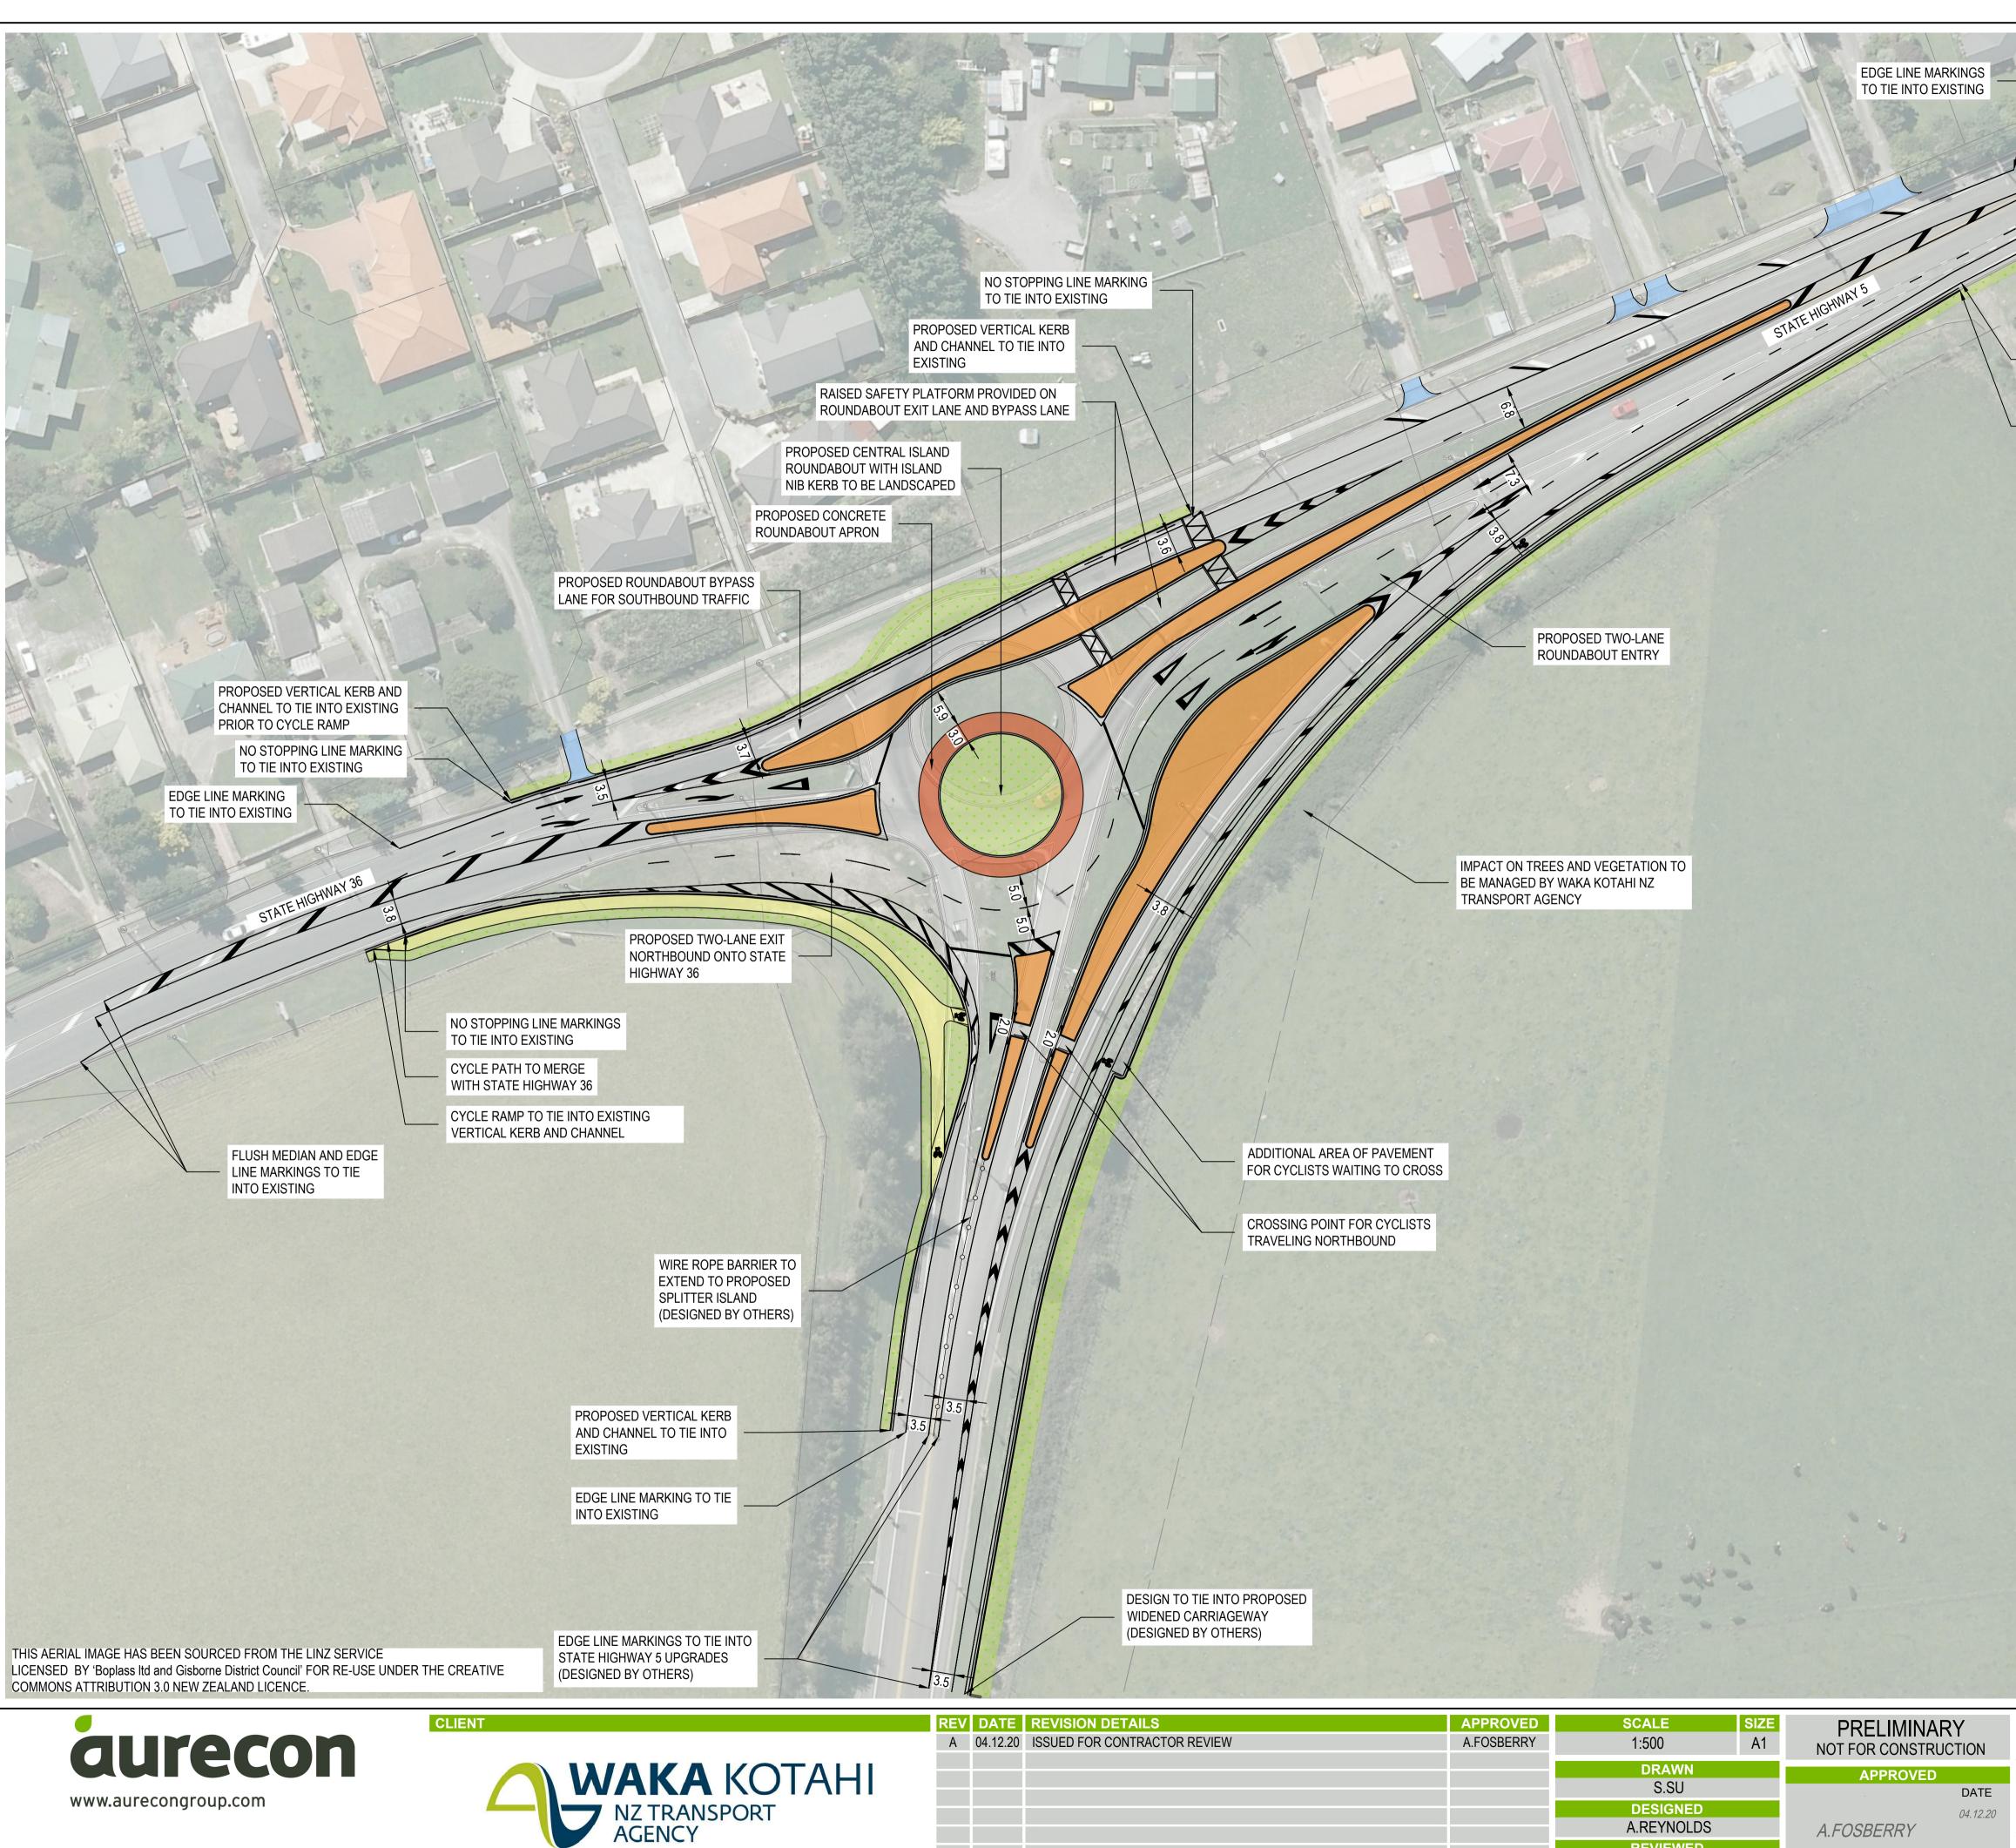

EXISTING EDGE LINE TO MERGE WITH PROPOSED CYCLE LANE EDGE LINE MARKING

PROPOSED VERTICAL KERB AND CHANNEL TO TIE INTO EXISTING

## LEGEND

EXISTING PROPERTY BOUNDARY RAISED ISLAND CONCRETE APRON CYCLE PATH LANDSCAPED AREA PROPOSED DRIVEWAY WIRE ROPE BARRIER

## NOTES

- FOR EXISTING UTILITIES INFORMATION REFER TO DRAWING CC-0102.
- 2. FOR PROPOSED DUCTING LAYOUT REFER TO DRAWING CC-0103.

\_\_\_\_\_O\_\_\_\_O\_\_\_\_O\_\_\_\_

10

20m

- FOR PROPOSED STORMWATER RETICULATION REFER TO DRAWING CC-0104.
- . FOR KERB TYPES AND SET OUT INFORMATION REFER TO DRAWINGS CC-0301 TO CC-0303.
- . FOR KERB DETAILS REFER TO CC-0350 0352.
- FOR VEHICLE CROSSING DETAILS REFER TO CC-0353.
- FOR DETAILED CROSS AND LONG SECTIONS REFER TO DRAWINGS CC-0391 T0 CC-0396.
- FOR SIGNS AND LINE MARKINGS INFORMATION REFER TO DRAWINGS CC-0501-0503.

SCALE 1:500 NZTA MINOR EFFICIENCY WORKS 2017-18 PROJECT NGONGOTAHA ROUNDABOUT - SH5 & SH36 GENERAL ARRANGEMENT TITLE 
 PROJECT No.
 WBS
 TYPE
 DISC
 NUMBER
 REV

 DRAWING No.
 500753
 0026
 DRG
 CCC
 00101
 A