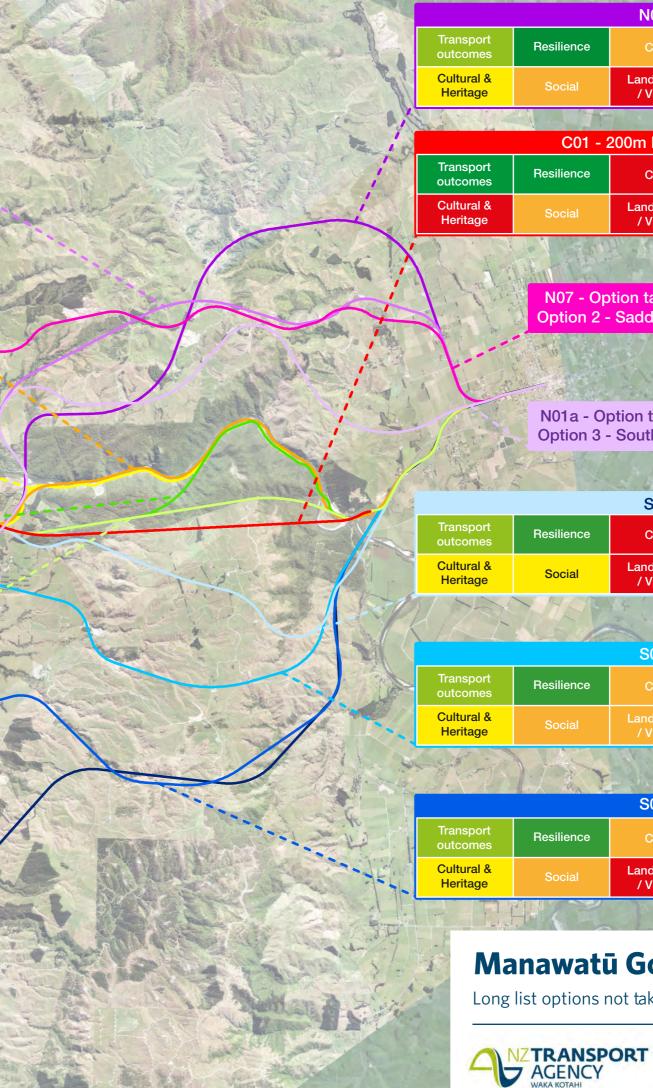

|                      | N03a                                                      |                              |                                                        |
|----------------------|-----------------------------------------------------------|------------------------------|--------------------------------------------------------|
| Resilience           | Cost                                                      | Implementability             | Natural<br>Environment                                 |
| Social               | Landscape<br>/ Visual                                     | Infrastructure<br>& Property | Human<br>Health                                        |
|                      | 1                                                         | N. M. C. S.                  | Star 1                                                 |
| C01 -                | 200m Deep E                                               | ox Cut                       |                                                        |
| Resilience           | Cost                                                      | Implementability             | Natural<br>Environment                                 |
| Social               | Landscape<br>/ Visual                                     | Infrastructure<br>& Property | Human<br>Health                                        |
| 1 Sell               | R. W. L                                                   | S R.S.                       | a state                                                |
| fill Leve            |                                                           |                              |                                                        |
|                      | otion taken fo                                            |                              |                                                        |
| Option 2             | - Saddle Roa                                              | a Opgrade                    |                                                        |
| P TU                 | 50 . S                                                    | 1- Kan No                    | Contraction of the                                     |
|                      | 1 1/2                                                     | and the second               |                                                        |
|                      | ation to be a f                                           |                              | ALL T                                                  |
|                      | ption taken fo<br>- South of Sa                           |                              |                                                        |
| option o             | Journ of Oa                                               |                              | - AL                                                   |
| - 10 mil             | - 1- T                                                    |                              | 2                                                      |
|                      | S01                                                       |                              |                                                        |
| Resilience           | Cost                                                      | Implementability             | Natural                                                |
|                      |                                                           | ,                            | Environment                                            |
|                      |                                                           |                              |                                                        |
| Social               | Landscape<br>/ Visual                                     | Infrastructure<br>& Property | Human<br>Health                                        |
| Social               |                                                           |                              |                                                        |
| Social               |                                                           |                              |                                                        |
| Social               |                                                           |                              |                                                        |
| Social               | / Visual                                                  |                              |                                                        |
|                      | / Visual                                                  | & Property                   | Health                                                 |
| Resilience           | / Visual S02a Cost Landscape                              | & Property                   | Health<br>Natural<br>Environment<br>Human              |
| Resilience           | / Visual S02a Cost Landscape                              | & Property                   | Health<br>Natural<br>Environment<br>Human              |
| Resilience           | / Visual S02a Cost Landscape                              | & Property                   | Health<br>Natural<br>Environment<br>Human              |
| Resilience           | / Visual<br>S02a<br>Cost<br>Landscape<br>/ Visual         | & Property                   | Health<br>Natural<br>Environment<br>Human              |
| Resilience<br>Social | / Visual<br>S02a<br>Cost<br>Landscape<br>/ Visual<br>S03a | & Property                   | Health Health Natural Environment Human Health Natural |

## Manawatū Gorge

Long list options not taken forward