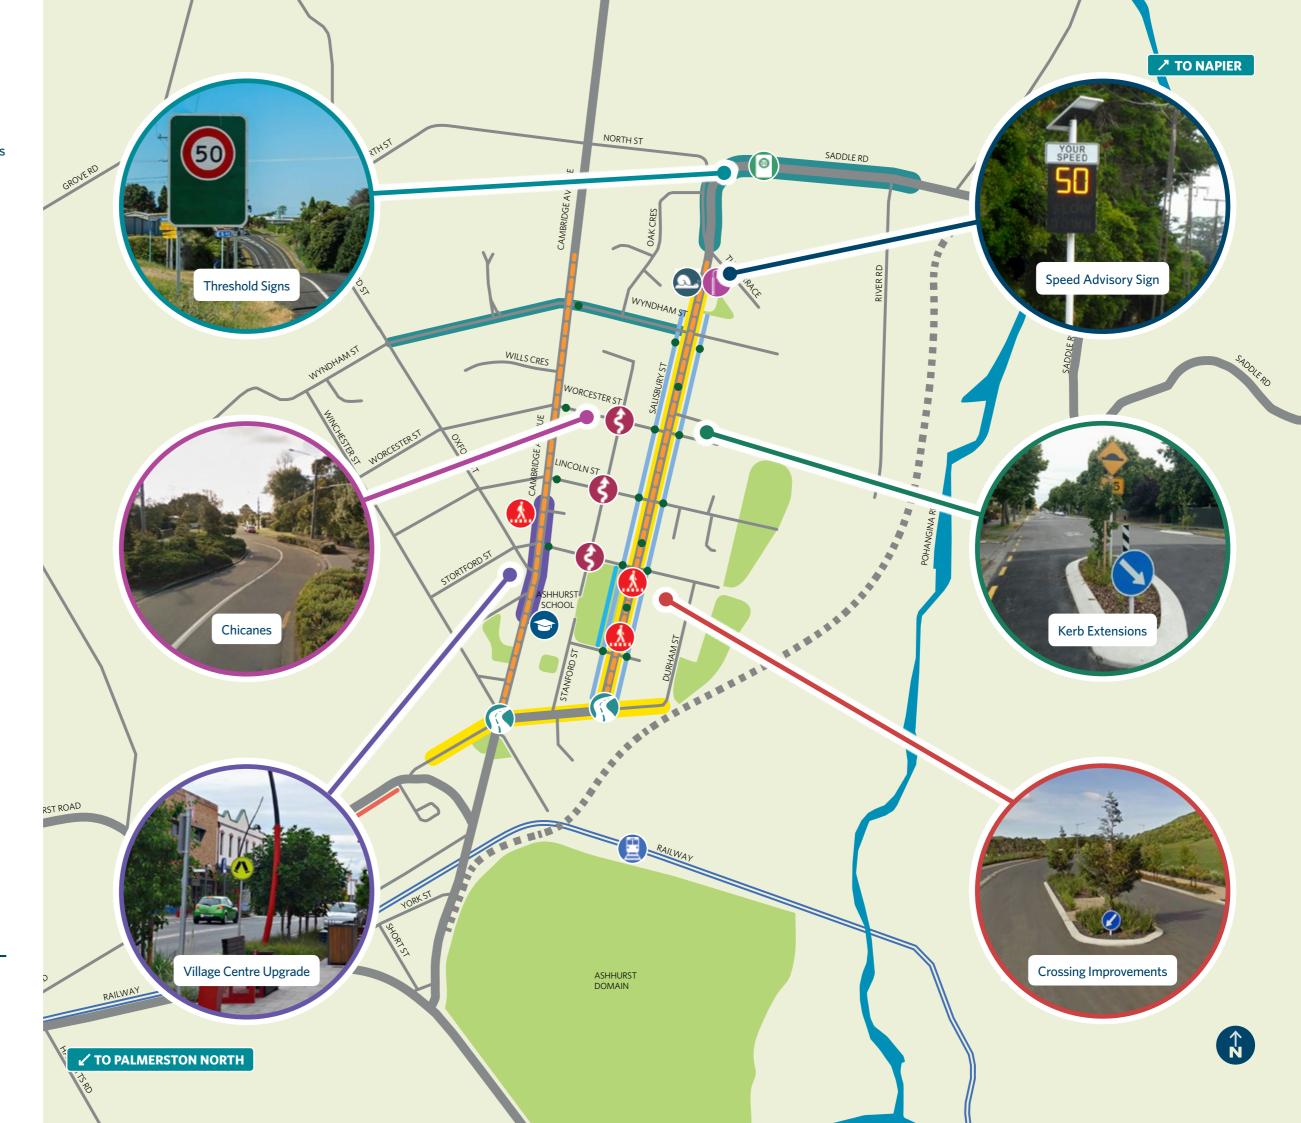

## **Ashhurst Improvements**

This map shows suggested improvements to be developed with community input.

## **MAP LEGEND**

- Railway Line
- Ashhurst School
- Intersection Improvements
- New Street Lights
- Electronic Speed Advisory Signs
- Threshold Signs and Planting
- Chicanes and Intersection Narrowing
- Pedestrian Safety
- School Boundary Fence
- Complete Footpaths
- Resurface Roads (Complete)
- Road Upgrades
- Service Lane
- ••• Speed Camera Zone (Complete)
- Village Centre Upgrade
- Kerb Extensions and Centre Islands
- Roadside Parking
- Indicative Bypass