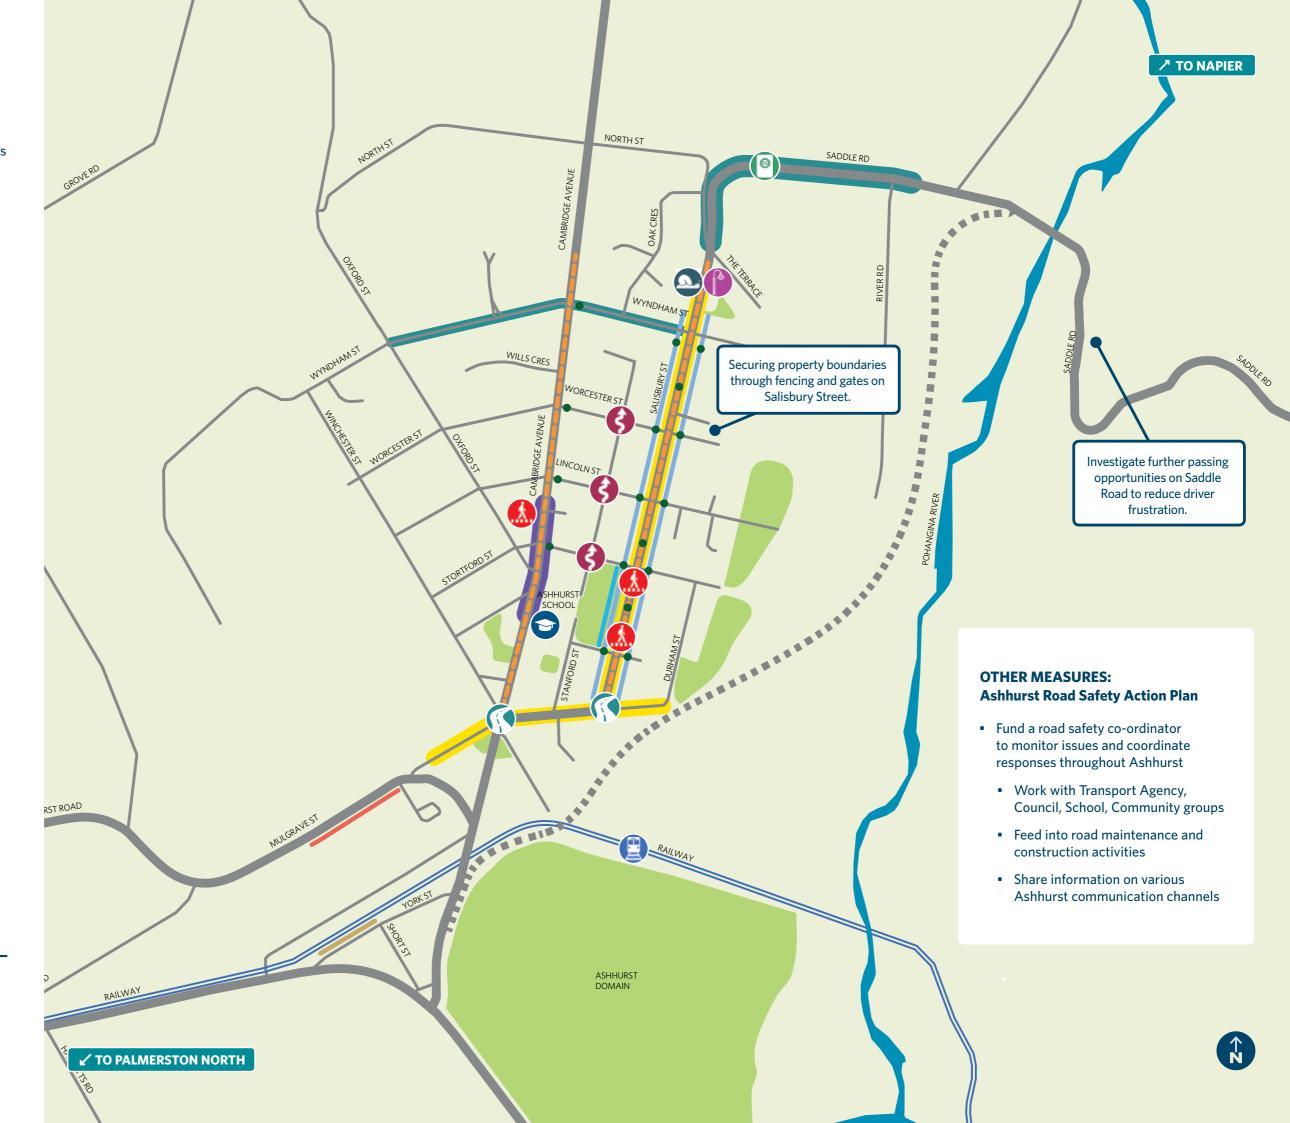

## **Ashhurst Improvements**

This map shows suggested improvements to be developed with community input.

## **MAP LEGEND**

- Railway Line
- Ashhurst School
- Intersection Improvements
- New Street Lights
- Electronic Speed Advisory Signs
- Threshold Signs and Planting
- Chicanes and Intersection Narrowing
- Pedestrian Safety
- School Boundary Fence
- Complete Footpaths
- Resurface Roads (Complete)
- Road Upgrades
- Service Lane
- ••• Speed Camera Zone (Complete)
- Village Centre Upgrade
- Kerb Extensions and Centre Islands
- Roadside Parking
- **■■■** Indicative Bypass