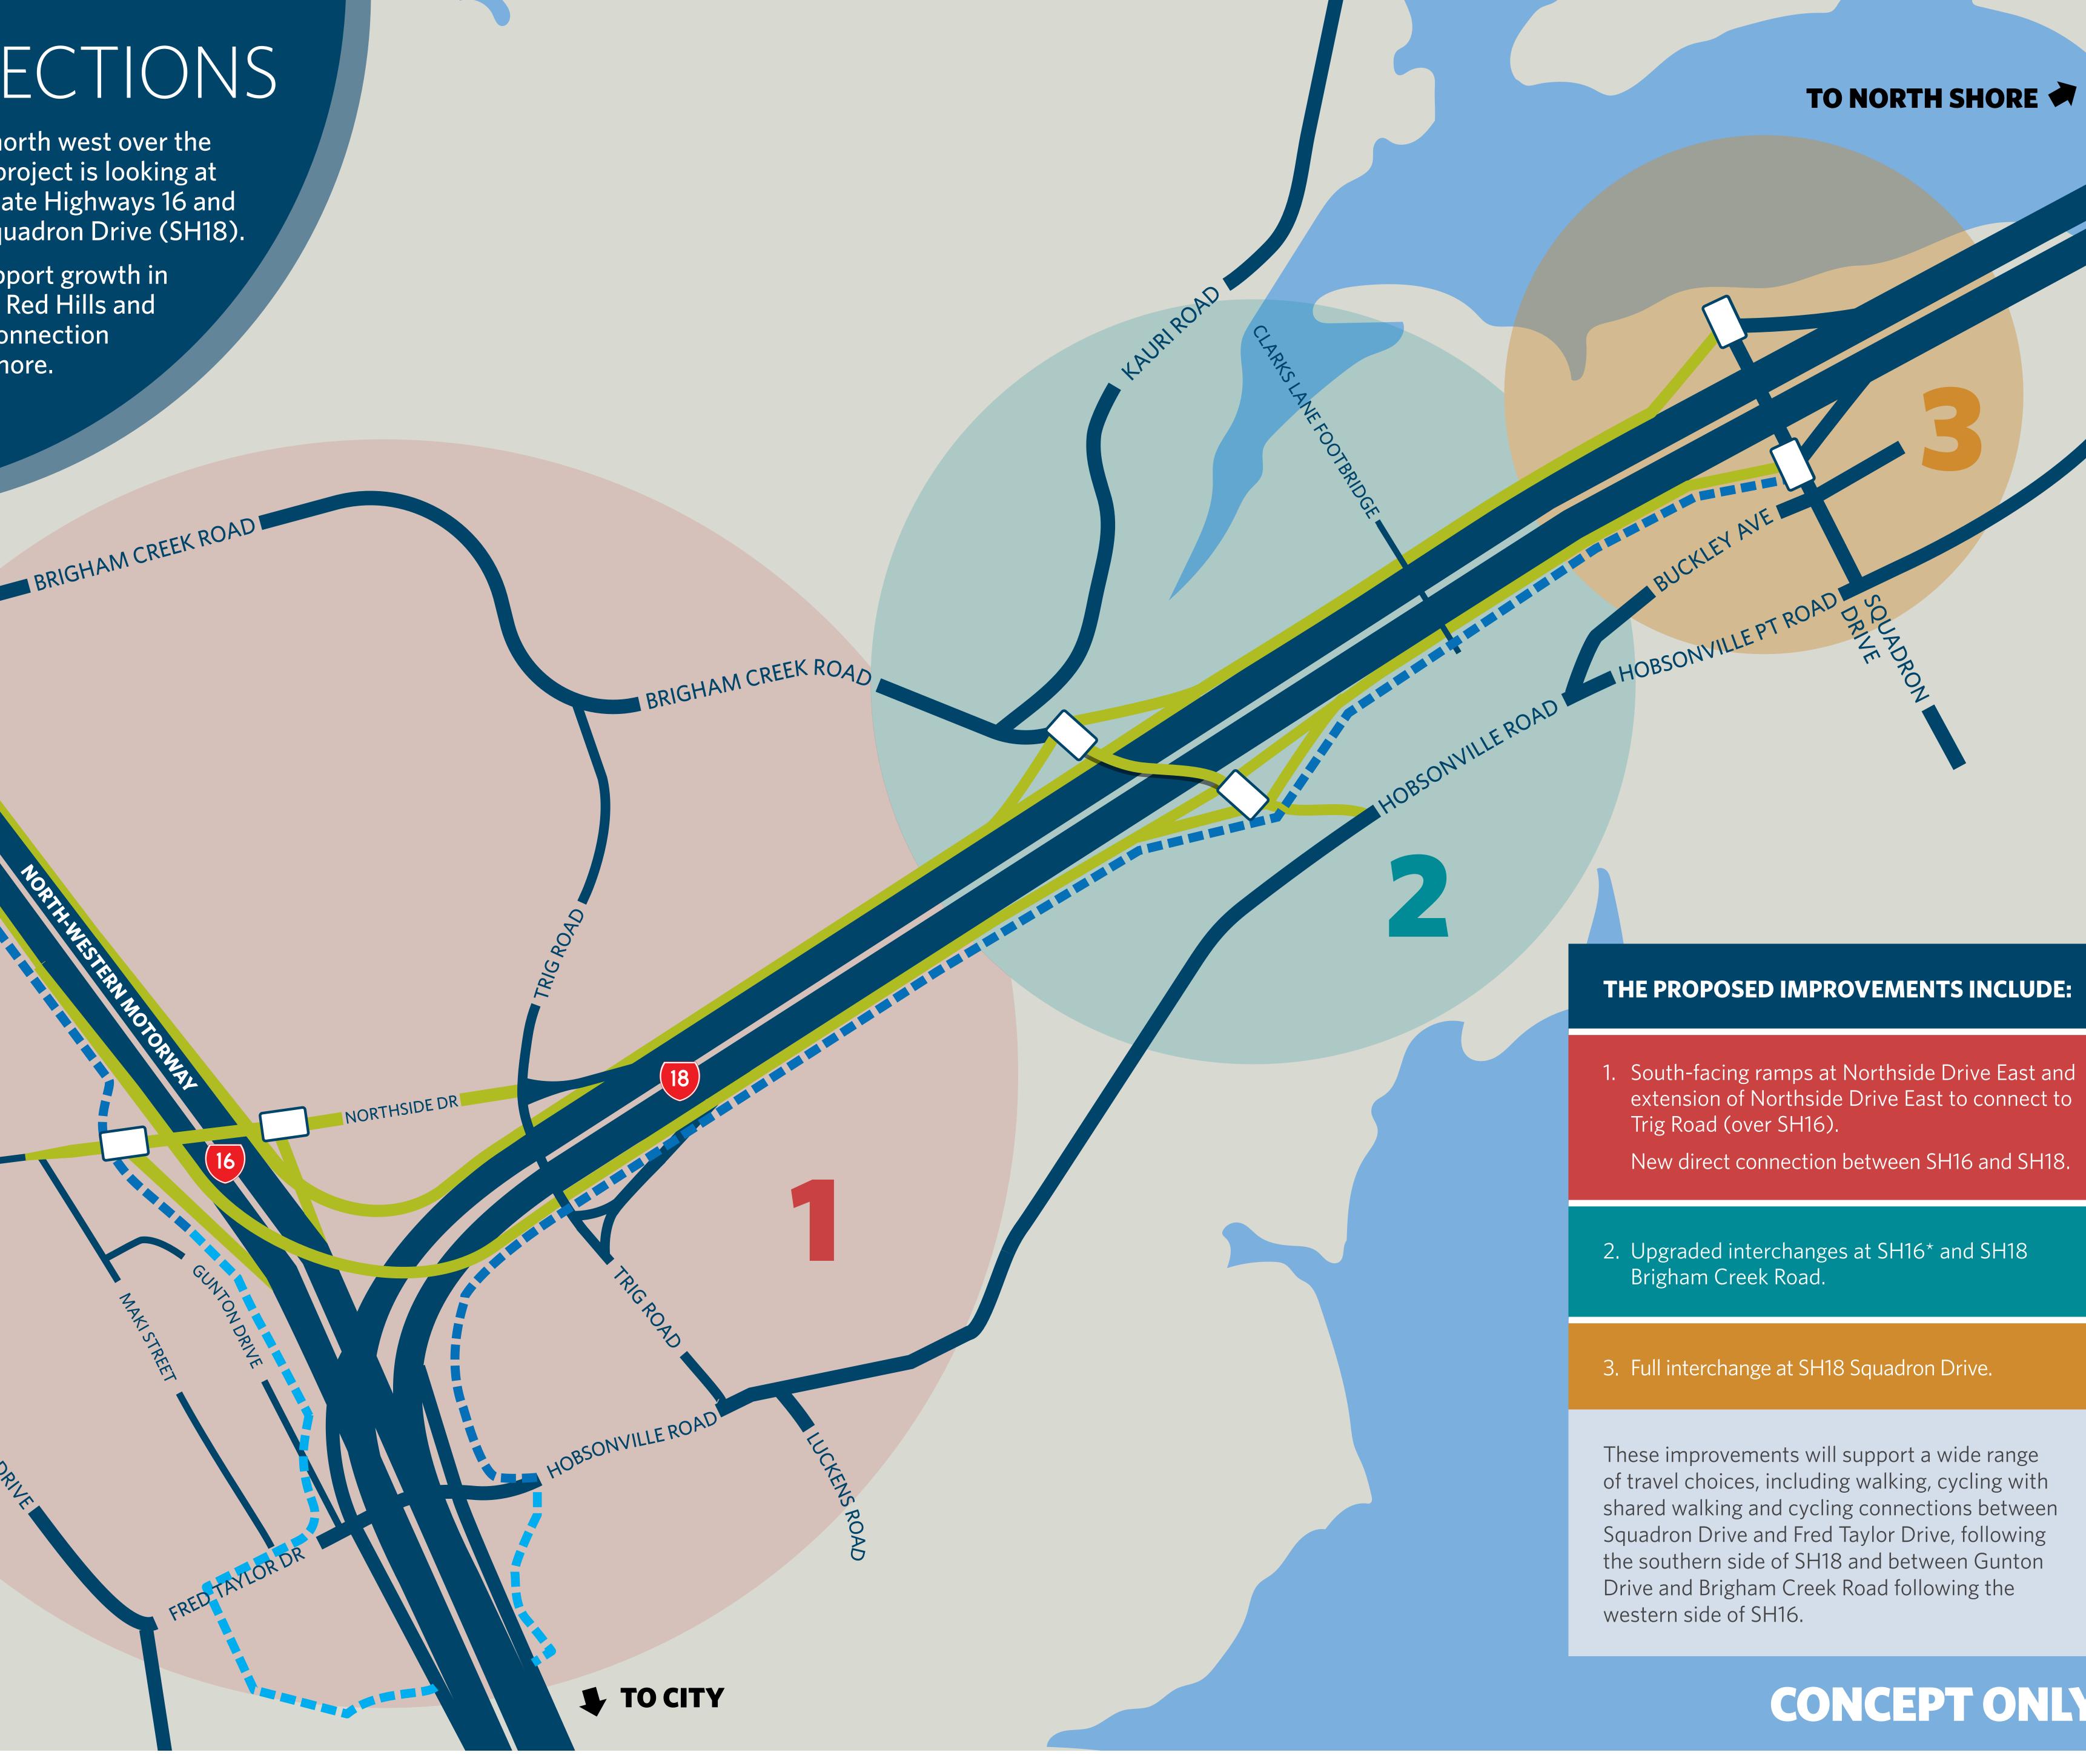

## SH16/18 CONNECTIONS

With significant growth predicted in the north west over the next 30 years, the SH16/18 Connections project is looking at improvements to connections between State Highways 16 and 18 from Brigham Creek Road (SH16) to Squadron Drive (SH18).

NORTHSIDE DR .

FRED TAYLOP DPILE

The SH16/18 Connections project will support growth in the north west areas such as Whenuapai, Red Hills and Hobsonville and create a more efficient connection between Kumeu/Huapai and the North Shore.

## 

\*To support growth and maintain access for the Westgate and Whenuapai growth areas, the existing roundabout at SH16 Brigham Creek is likely to need to be upgraded to an interchange in the long term. The final layout may be influenced by decisions on the alternative SH16 corridor, another Supporting Growth Programme project.

## **CONCEPT ONLY**