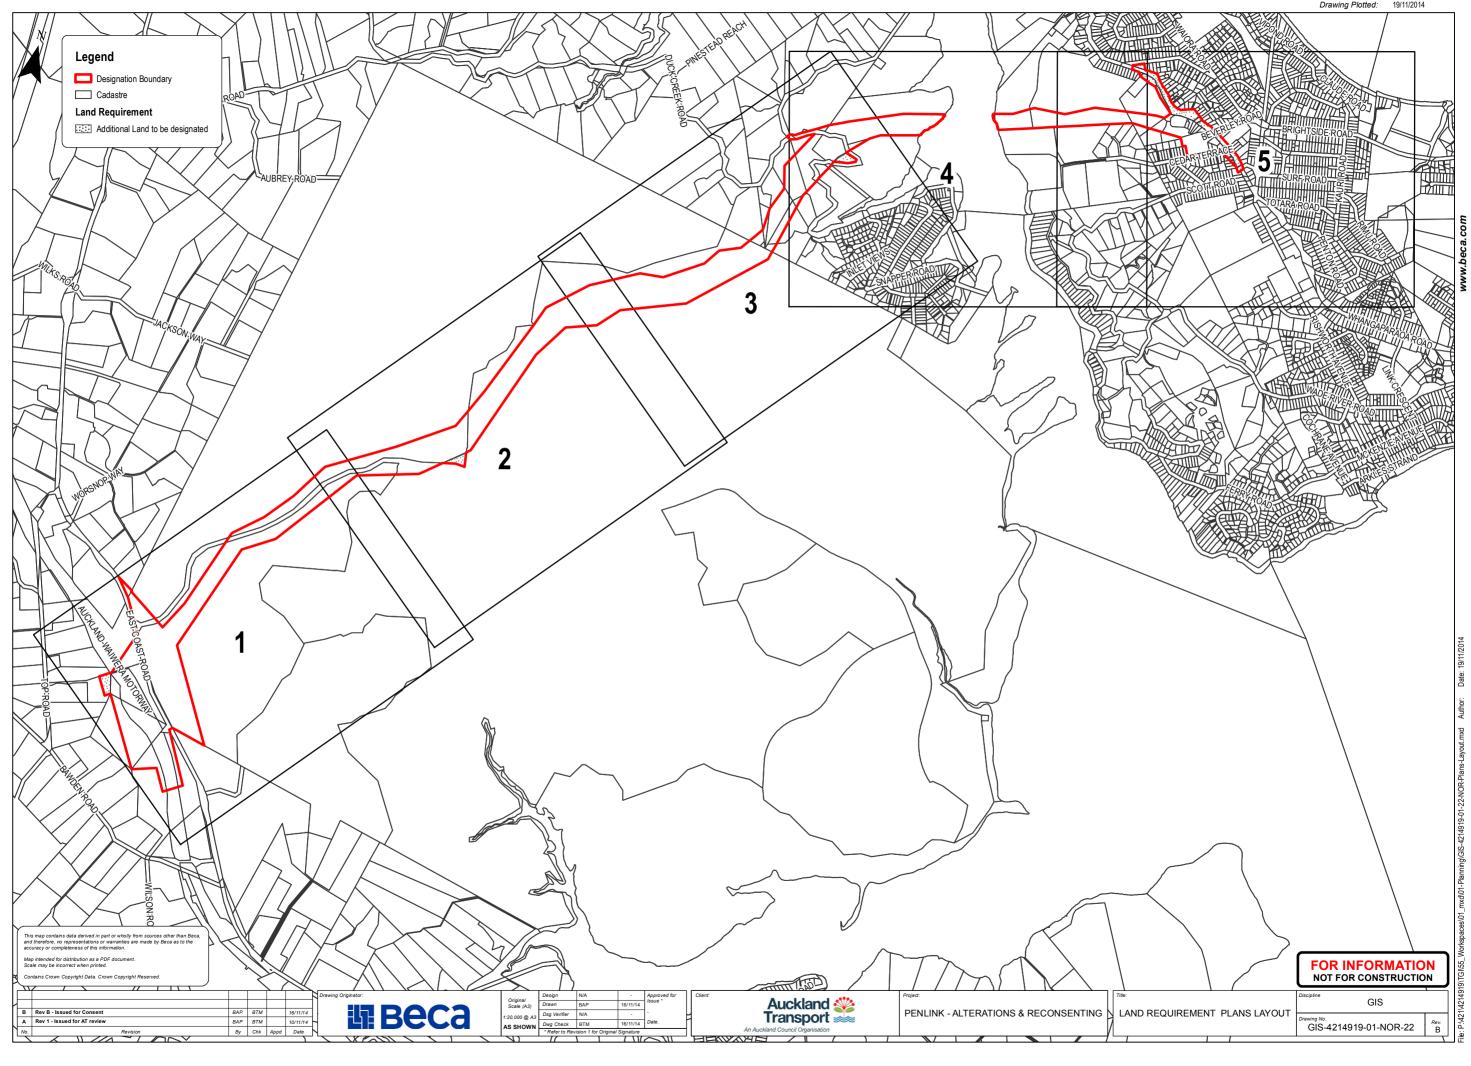

## O Mahurangi - Penlink Designation Boundaries: confirmed in 2001 (Rodney District Council) and 2015 (Auckland Transport)

## O Mahurangi - Penlink Designation Boundaries: confirmed in 2001 (Rodney District Council) and 2015 (Auckland Transport) Drawing Plotted: 19/11/2014 Legend Designation Boundary Land Requirement FOR INFORMATION NOT FOR CONSTRUCTION Cadastre Additional Land to be designated Auckland Transport **盟Beca** PENLINK - ALTERATIONS & RECONSENTING LAND REQUIREMENT PLANS GIS-4214919-01-NOR-21-2