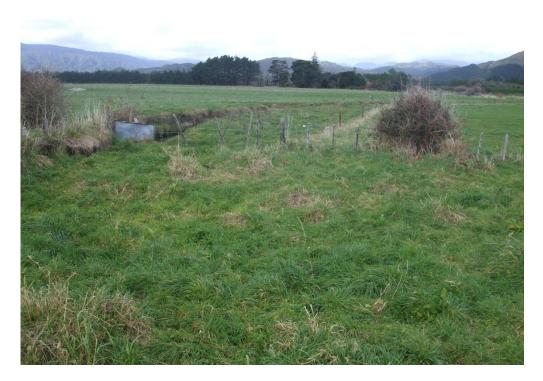

## Photographs of Mangaone Stream and Overflow System

Figure D-1 View of Mangaone Stream floodplain looking upstream from south of NIMT railway culvert on main stream channel

Figure D-2 View of NIMT railway culvert on main stream channel