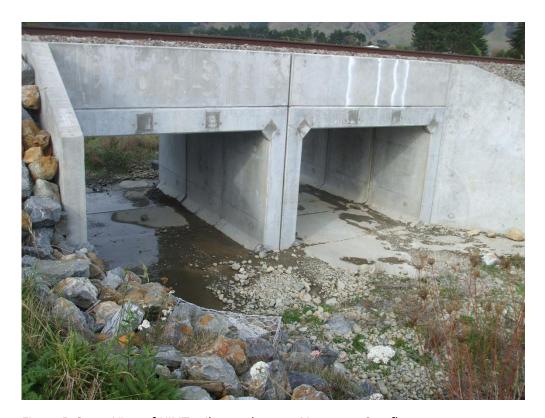

## Photographs of Mangaone Stream and Overflow System

Figure D-1 View of Mangaone Stream floodplain looking upstream from south of NIMT railway culvert on main stream channel

Figure D-2 View of NIMT railway culvert on main stream channel