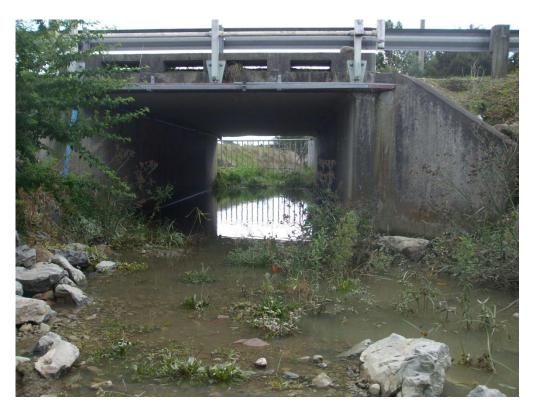

Figure D-3 View of SH1 culvert on main stream channel

Figure D-4 View of main stream channel looking downstream from SH1 culvert

Figure D-5 View of floodplain looking upstream from NIMT railway culvert on Mangaone Overflow