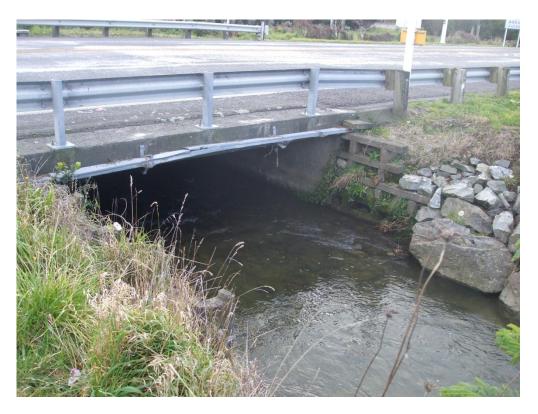

Figure D-3 View of SH1 culvert on main stream channel

Figure D-4 View of main stream channel looking downstream from SH1 culvert

Figure D-5 View of floodplain looking upstream from NIMT railway culvert on Mangaone Overflow