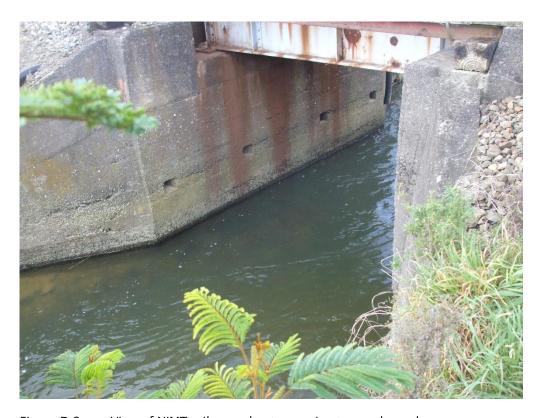

## Photographs of Mangaone Stream and Overflow System

Figure D-1 View of Mangaone Stream floodplain looking upstream from south of NIMT railway culvert on main stream channel

Figure D-2 View of NIMT railway culvert on main stream channel