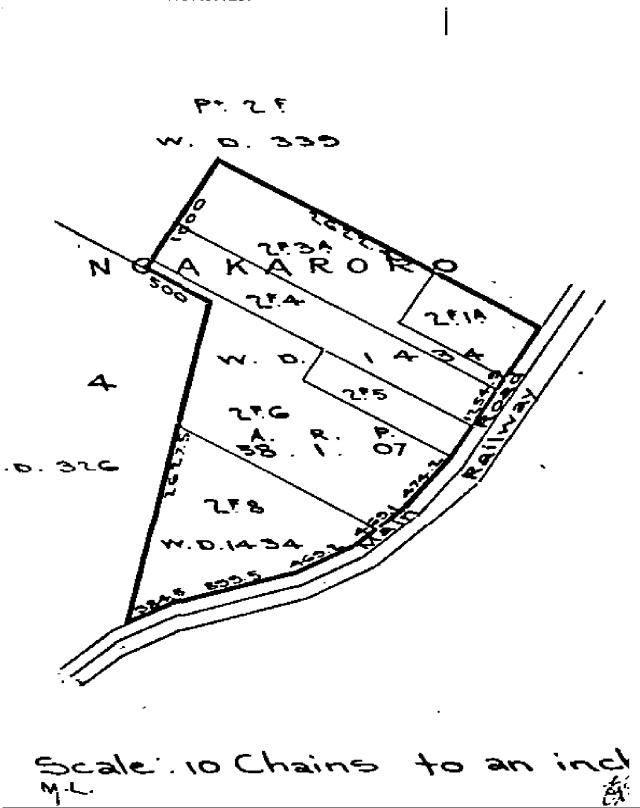

#### **Prior References**

WN382/286

**Estate** Fee Simple

**Area** 23.5906 hectares more or less

Legal Description Ngakaroro 2F1A Block Maori Land Plan

1434, Ngakaroro 2F3A Block Maori Land Plan 1434, Ngakaroro 2F4 Block Maori Land Plan 1434, Ngakaroro 2F5 Block Maori Land Plan 1434, Ngakaroro 2F6 Block Maori Land Plan 1434 and Ngakaroro 2F8 Block Maori Land Plan

1434