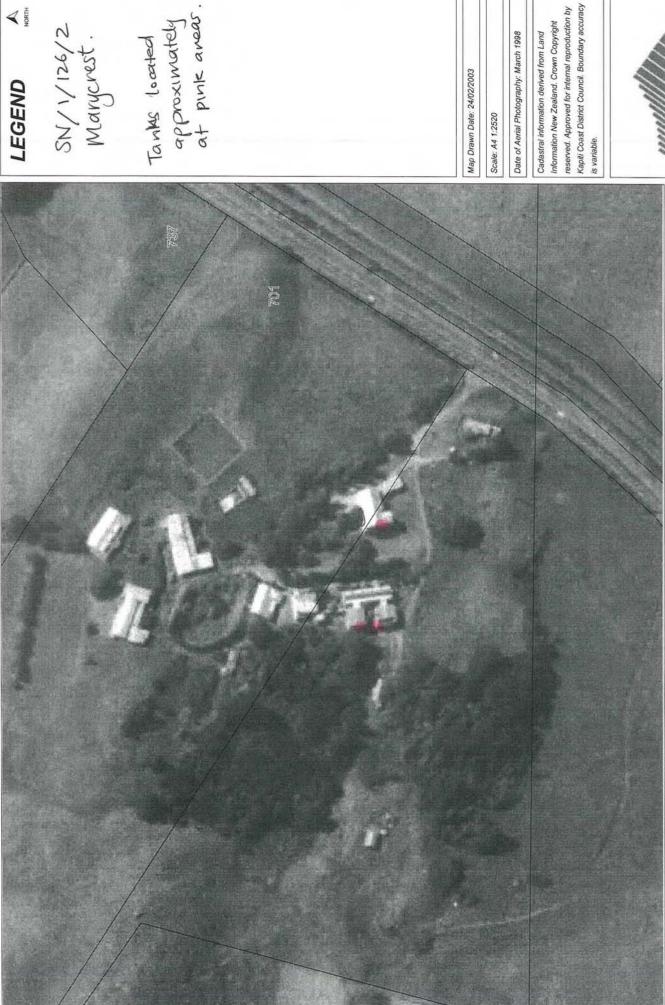

irectly or indirectly result from any person acting or refraining from acting on this information. This information has been prepared for the recipient to whom it is addressed and is intended for that recipient's use only. It is not intended to be relied on by any other party. The provisions of the Privacy Act 1993 bind the recipient of this information.

If you require any further information or clarification about any issues associated with this letter, or contaminated site management in general, don't hesitate to contact me on 04 830 4026.

Yours sincerely

#### **Paul Sorensen**

Environmental Scientist (land & water contamination)

DD: (04) 830 4026 paul.sorensen@gw.govt.nz

WGN\_DOCS-#948010-V1 PAGE 2 OF 2



✓ NORTH

SN/1/126/2 Marycrest.

Tanks loated approximately at pink avers.



















1/8" elev. of existing house showing addition.



1/8" Hoor plan showing additions.



A DDITIONS TO MANAGERS HOUSE, GOOD SHEPHERD CONVENT, TE HORO.

Makefry & Bronton: Chartered Ardits, Lower Hot.

NB. Comply with N.Z.S.S. 95. Part TX Light timber const. Use treated linus No.1. framing grade Cib. bd. lining. wal paper.













**Client Name:** 

Site Location:

Opus International Consultants Ltd

Mary Crest

**Project No.** 42788090

Photo Ref. MC-014 **Date:** 27/07/12

#### **Description:**

View towards the main convent building, looking up the driveway to the northwest. Power lines are visible in the foreground.



Photo Ref. MC-015 **Date:** 27/07/12

### Description:

View of the dwelling looking south, located adjacent to the property entrance (driveway)