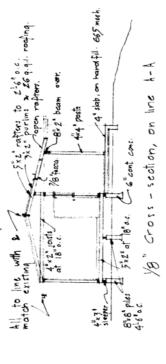

information has been prepared for the recipient to whom it is addressed and is intended for that recipient's use only. It is not intended to be relied on by any other party. The provisions of the Privacy Act 1993 bind the recipient of this information.

If you require any further information or clarification about any issues associated with this letter, or contaminated site management in general, don't hesitate to contact me on 04 830 4026.

Yours sincerely

#### **Paul Sorensen**

Environmental Scientist (land & water contamination)

DD: (04) 830 4026 paul.sorensen@gw.govt.nz

WGN\_DOCS-#948010-V1 PAGE 2 OF 2



✓ NORTH

SN/1/126/2 Marycrest.

Tanks loated approximately at pink avers.



















1/8" elev. of existing house showing addition.



1/8" Hoor plan showing additions.



A DDITIONS TO MANAGERS HOUSE, GOOD SHEPHERD CONVENT, TE HORO.

Makefry & Bronton: Chartered Ardits, Lower Hot.

NB. Comply with N.Z.S.S. 95. Part TX Light timber const. Use treated linus No.1. framing grade Cib. bd. lining. wal paper.













**Client Name:** 

Site Location:

Opus International Consultants Ltd

Mary Crest

**Project No.** 42788090

Photo Ref. MC-014 **Date:** 27/07/12

#### **Description:**

View towards the main convent building, looking up the driveway to the northwest. Power lines are visible in the foreground.



Photo Ref. MC-015 **Date:** 27/07/12

### Description:

View of the dwelling looking south, located adjacent to the property entrance (driveway)





**Client Name:** 

Opus International Consultants Ltd

Site Location:

Mary Crest

**Project No.** 427