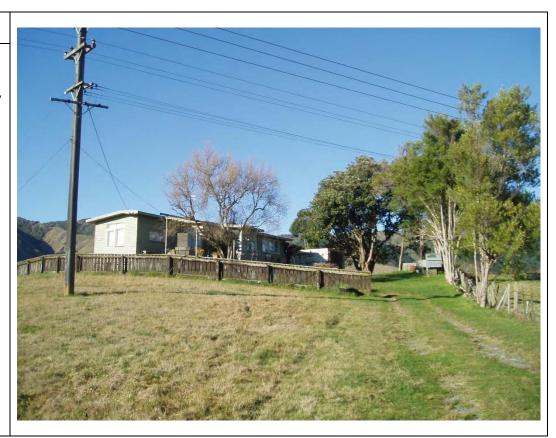

.



















1/8" elev. of existing house showing addition.



1/8" Hoor plan showing additions.



A DDITIONS TO MANAGERS HOUSE, GOOD SHEPHERD CONVENT, TE HORO.

Makefry & Bronton: Chartered Ardits, Lower Hot.

NB. Comply with N.Z.S.S. 95. Part TX Light timber const. Use treated linus No.1. framing grade Cib. bd. lining. wal paper.













**Client Name:** 

Site Location:

Opus International Consultants Ltd

Mary Crest

**Project No.** 42788090

Photo Ref. MC-014 **Date:** 27/07/12

#### **Description:**

View towards the main convent building, looking up the driveway to the northwest. Power lines are visible in the foreground.



Photo Ref. MC-015 **Date:** 27/07/12

### Description:

View of the dwelling looking south, located adjacent to the property entrance (driveway)





**Client Name:** 

Opus International Consultants Ltd

Site Location:

Mary Crest

**Project No.** 42788090

Photo Ref. MC-016 **Date:** 27/07/1

Description:

View of old fence and foundations, located immediately northwest of the dwelling at the entrance to property. A building was identified in this location in the 1971 aerial photograph.



Photo Ref. MC-017 **Date:** 27/07/1

Description:

View of foundations





**Client Name:** 

**Site Location:** 

Project No.

Opus International Consultants Ltd

Mary Crest

42788090

**Photo Ref. Date:** MC-018 27/07/12

**Description:** 

Main convent building – looking north. Potential location of an underground storage tank.



Photo Ref. MC-019 **Date:** 27/07/12

Description:

Concrete slab identified adjacent to main convent building –