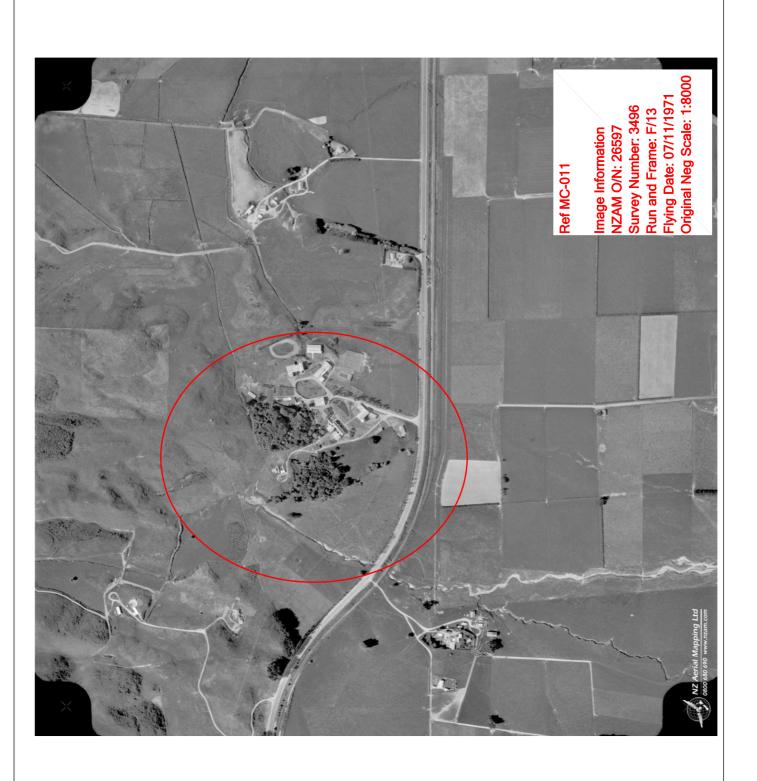

nformation.

If you require any further information or clarification about any issues associated with this letter, or contaminated site management in general, don't hesitate to contact me on 04 830 4026.

Yours sincerely

#### **Paul Sorensen**

Environmental Scientist (land & water contamination)

DD: (04) 830 4026 paul.sorensen@gw.govt.nz

WGN\_DOCS-#948010-V1 PAGE 2 OF 2



✓ NORTH

SN/1/126/2 Marycrest.

Tanks loated approximately at pink avers.



















1/8" elev. of existing house showing addition.



1/8" Hoor plan showing additions.



A DDITIONS TO MANAGERS HOUSE, GOOD SHEPHERD CONVENT, TE HORO.

Makefry & Bronton: Chartered Ardits, Lower Hot.

NB. Comply with N.Z.S.S. 95. Part TX Light timber const. Use treated linus No.1. framing grade Cib. bd. lining. wal paper.













**Client Name:** 

Site Location:

Opus International Consultants Ltd

Mary Crest

**Project No.** 42788090

Photo Ref. MC-014 **Date:** 27/07/12

#### **Description:**

View towards the main convent building, looking up the driveway to the northwest. Power lines are visible in the foreground.



Photo Ref. MC-015 **Date:** 27/07/12

### Description:

View of the dwelling looking south, located adjacent to the property entrance (driveway)





**Client Name:** 

Opus International Consultants Ltd

Site Location:

Mary Crest

**Project No.** 42788090

Photo Ref. MC-016 **Date:** 27/07/1

Description:

View of old fence and foundations, located immediately northwest of the dwelling at the entrance to property. A building was identified in this location in the 1971 aerial photograph.