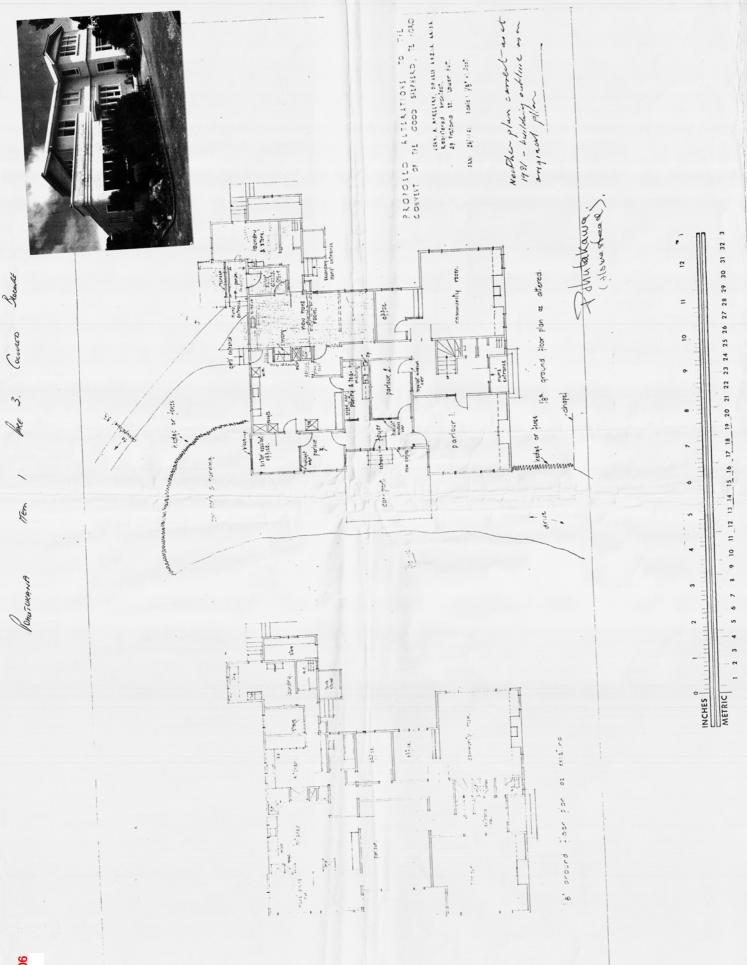

ndirectly result from any person acting or refraining from acting on this information. This information has been prepared for the recipient to whom it is addressed and is intended for that recipient's use only. It is not intended to be relied on by any other party. The provisions of the Privacy Act 1993 bind the recipient of this information.

If you require any further information or clarification about any issues associated with this letter, or contaminated site management in general, don't hesitate to contact me on 04 830 4026.

Yours sincerely

#### **Paul Sorensen**

Environmental Scientist (land & water contamination)

DD: (04) 830 4026 paul.sorensen@gw.govt.nz

WGN\_DOCS-#948010-V1 PAGE 2 OF 2



✓ NORTH

SN/1/126/2 Marycrest.

Tanks loated approximately at pink avers.



















1/8" elev. of existing house showing addition.



1/8" Hoor plan showing additions.



A DDITIONS TO MANAGERS HOUSE, GOOD SHEPHERD CONVENT, TE HORO.

Makefry & Bronton: Chartered Ardits, Lower Hot.

NB. Comply with N.Z.S.S. 95. Part TX Light timber const. Use treated linus No.1. framing grade Cib. bd. lining. wal paper.













**Client Name:** 

Site Location:

Opus International Consultants Ltd

Mary Crest

**Project No.** 42788090

Photo Ref. MC-014 **Date:** 27/07/12

#### **Description:**

View towards the main convent building, looking up the driveway to the northwest. Power lines are visible in the foreground.



Photo Ref. MC-015 **Date:** 27/07/12

### Description:

View of the dwelling looking south, located adjacent to the property entrance (driveway)





**Client Na