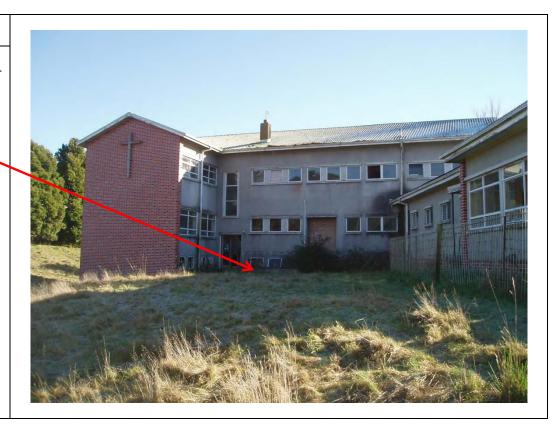

7/12

### Description:

View of the dwelling looking south, located adjacent to the property entrance (driveway)





**Client Name:** 

Opus International Consultants Ltd

Site Location:

Mary Crest

**Project No.** 42788090

Photo Ref. MC-016 **Date:** 27/07/1

Description:

View of old fence and foundations, located immediately northwest of the dwelling at the entrance to property. A building was identified in this location in the 1971 aerial photograph.



Photo Ref. MC-017 **Date:** 27/07/1

Description:

View of foundations





**Client Name:** 

**Site Location:** 

Project No.

Opus International Consultants Ltd

Mary Crest

42788090

**Photo Ref. Date:** MC-018 27/07/12

**Description:** 

Main convent building – looking north. Potential location of an underground storage tank.



Photo Ref. MC-019 **Date:** 27/07/12

Description:

Concrete slab identified adjacent to main convent building – potential location of an underground storage tank.





**Client Name:** 

Site Location:

Opus International Consultants Ltd

Mary Crest

**Project No.** 42788090

Photo Ref. MC-020 **Date:** 27/07/12

#### **Description:**

View of block – immediately behind the main convent building – looking north.



Photo Ref. MC-021 **Date:** 27/07/12

### Description:

View behind block behind the main convent building. According to the GW LIM, there are potentially USTs located adjacent to this building – no sign of the USTs were noted during the site inspection.





**Client Name:** 

Site Location:

Opus International Consultants Ltd

Mary Crest

**Project No.** 42788090

Photo Ref