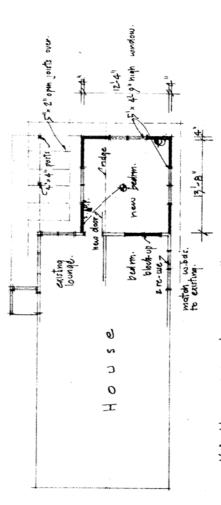

(a) Description of the land affected by the Certificate:

Ngakaroro 2F1A, 2F3A, 2F4, 2F5, 2F6 and 2F8 Block Maori Land Plan 1434 contained in Computer Freehold Registers WN459/239.

(b) Brief particulars of the Agreements:

Declared Section:

Otaki to Waikanae

Description of land adjoining limited access road:

Ngakaroro 2F1A ML 1434, Ngakaroro 2F3A ML 1434, Ngakaroro 2F4 ML 1434, Ngakaroro 2F5 ML 1434, Ngakaroro 2F6 ML 1434, Ngakaroro 2F8 ML 1434 - Cl 459/239