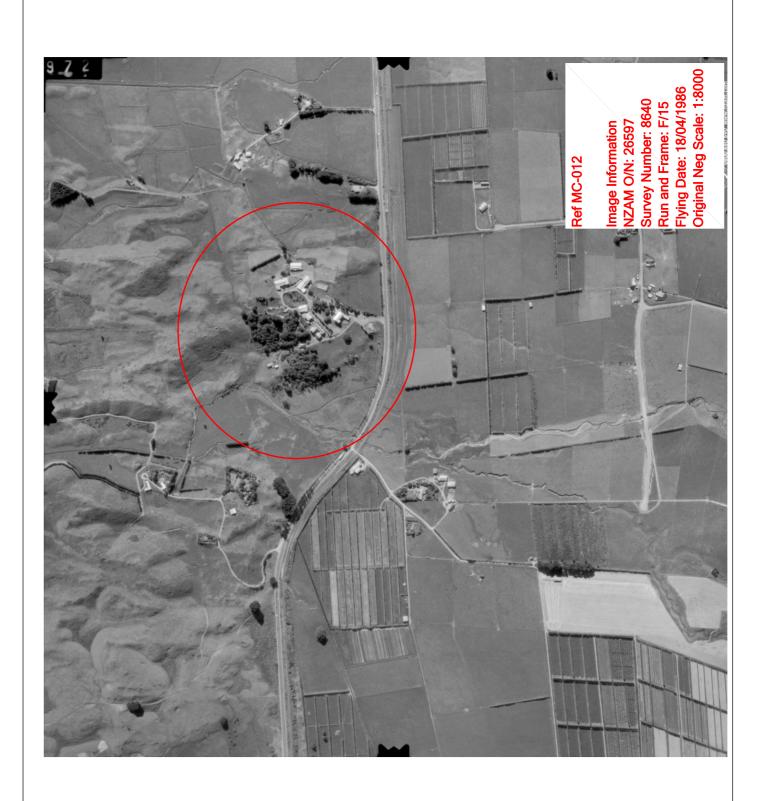

ormation.

If you require any further information or clarification about any issues associated with this letter, or contaminated site management in general, don't hesitate to contact me on 04 830 4026.

Yours sincerely

#### **Paul Sorensen**

Environmental Scientist (land & water contamination)

DD: (04) 830 4026 paul.sorensen@gw.govt.nz

WGN\_DOCS-#948010-V1 PAGE 2 OF 2



✓ NORTH

SN/1/126/2 Marycrest.

Tanks loated approximately at pink avers.



















1/8" elev. of existing house showing addition.



1/8" Hoor plan showing additions.



A DDITIONS TO MANAGERS HOUSE, GOOD SHEPHERD CONVENT, TE HORO.

Makefry & Bronton: Chartered Ardits, Lower Hot.

NB. Comply with N.Z.S.S. 95. Part TX Light timber const. Use treated linus No.1. framing grade Cib. bd. lining. wal paper.













**Client Name:** 

Site Location:

Opus International Consultants Ltd

Mary Crest

**Project No.** 42788090

Photo Ref. MC-014 **Date:** 27/07/12

#### **Description:**

View towards the main convent building, looking up the driveway to the northwest. Power lines are visible in the foreground.



Photo Ref. MC-015 **Date:** 27/07/12

### Description:

View of the dwelling looking south, located adjacent to the property entrance (driveway)





**Client Name:** 

Opus International Consultants Ltd

Site Location:

Mary Crest

**Project No.** 42788090

Photo Ref. MC-016 **Date:** 27/07/1

Description:

View of old fence and foundations, located immediately northwest of the dwelling at the entrance to property. A building was identified in this location in the 1971 aerial photograph.