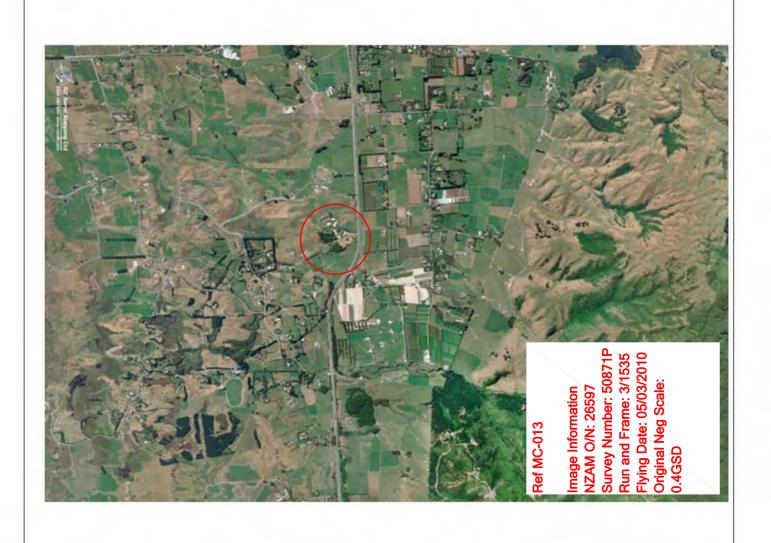

mation.

If you require any further information or clarification about any issues associated with this letter, or contaminated site management in general, don't hesitate to contact me on 04 830 4026.

Yours sincerely

#### **Paul Sorensen**

Environmental Scientist (land & water contamination)

DD: (04) 830 4026 paul.sorensen@gw.govt.nz

WGN\_DOCS-#948010-V1 PAGE 2 OF 2



✓ NORTH

SN/1/126/2 Marycrest.

Tanks loated approximately at pink avers.



















1/8" elev. of existing house showing addition.



1/8" Hoor plan showing additions.



A DDITIONS TO MANAGERS HOUSE, GOOD SHEPHERD CONVENT, TE HORO.

Makefry & Bronton: Chartered Ardits, Lower Hot.

NB. Comply with N.Z.S.S. 95. Part TX Light timber const. Use treated linus No.1. framing grade Cib. bd. lining. wal paper.













**Client Name:** 

Site Location:

Opus International Consultants Ltd

Mary Crest

**Project No.** 42788090

Photo Ref. MC-014 **Date:** 27/07/12

#### **Description:**

View towards the main convent building, looking up the driveway to the northwest. Power lines are visible in the foreground.



Photo Ref. MC-015 **Date:** 27/07/12

### Description:

View of the dwelling looking south, located adjacent to the property entrance (driveway)





**Client Name:** 

Opus International Consultants Ltd

Site Location:

Mary Crest

**Project No.** 42788090

Photo Ref. MC-016 **Date:** 27/07/1

Description:

View of old fence and foundations, located immediately northwest of the dwelling at the entrance to property. A building was identified in this location in the 1971 aerial photograph.



P