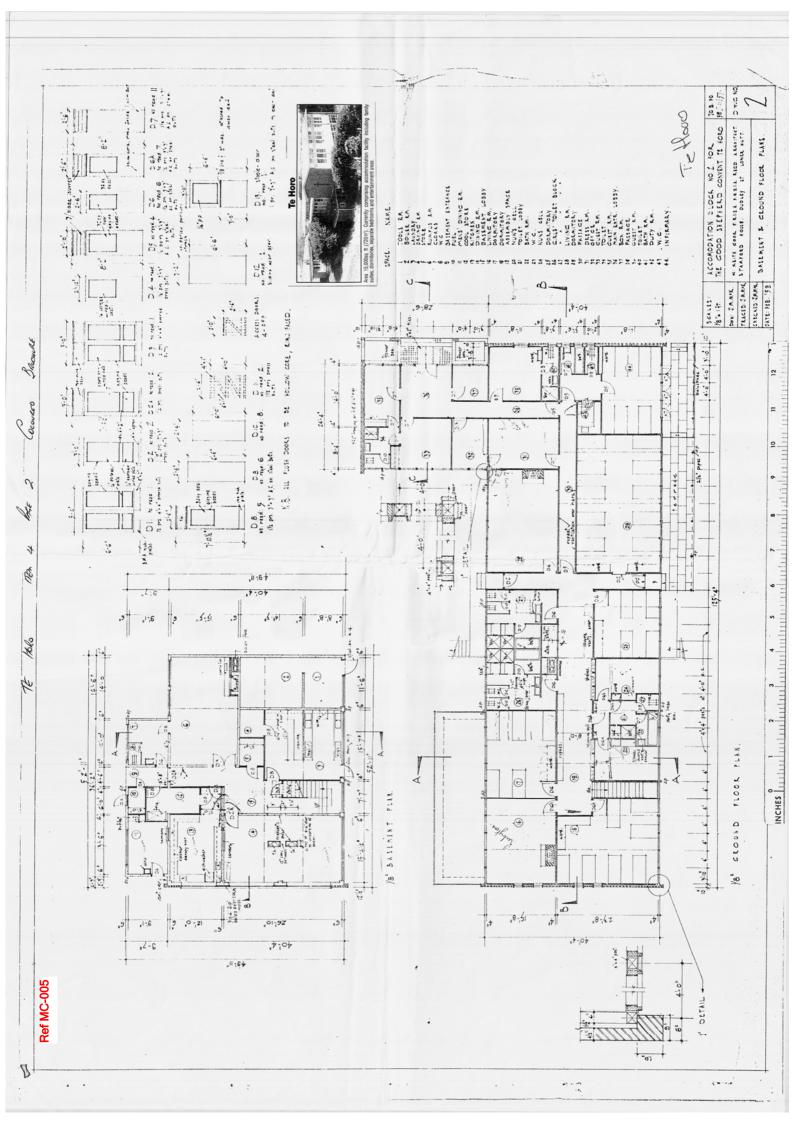

indirectly result from any person acting or refraining from acting on this information. This information has been prepared for the recipient to whom it is addressed and is intended for that recipient's use only. It is not intended to be relied on by any other party. The provisions of the Privacy Act 1993 bind the recipient of this information.

If you require any further information or clarification about any issues associated with this letter, or contaminated site management in general, don't hesitate to contact me on 04 830 4026.

Yours sincerely

#### **Paul Sorensen**

Environmental Scientist (land & water contamination)

DD: (04) 830 4026 paul.sorensen@gw.govt.nz

WGN\_DOCS-#948010-V1 PAGE 2 OF 2



✓ NORTH

SN/1/126/2 Marycrest.

Tanks loated approximately at pink avers.



















1/8" elev. of existing house showing addition.



1/8" Hoor plan showing additions.



A DDITIONS TO MANAGERS HOUSE, GOOD SHEPHERD CONVENT, TE HORO.

Makefry & Bronton: Chartered Ardits, Lower Hot.

NB. Comply with N.Z.S.S. 95. Part TX Light timber const. Use treated linus No.1. framing grade Cib. bd. lining. wal paper.













**Client Name:** 

Site Location:

Opus International Consultants Ltd

Mary Crest

**Project No.** 42788090

Photo Ref. MC-014 **Date:** 27/07/12

#### **Description:**

View towards the main convent building, looking up the driveway to the northwest. Power lines are visible in the foreground.



Photo Ref. MC-015 **Date:** 27/07/12

### Description:

View of the dwelling looking south, located adjacent to the property entrance (driveway)





**Client