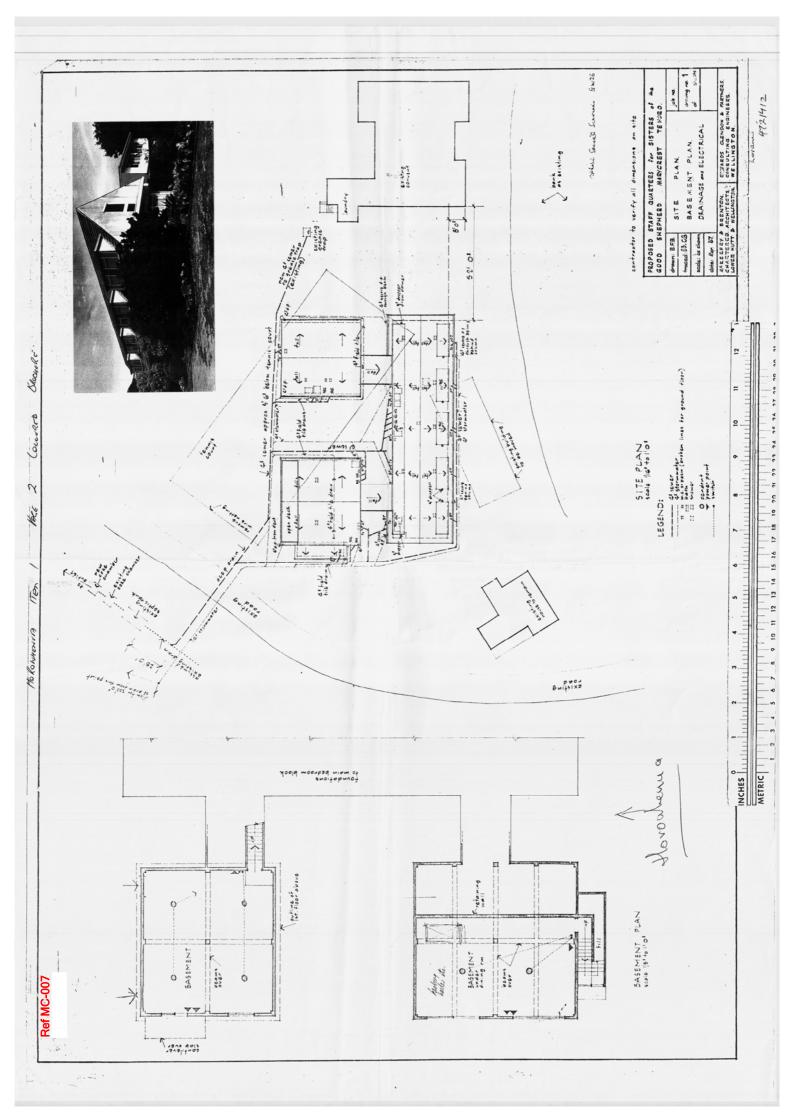

irectly result from any person acting or refraining from acting on this information. This information has been prepared for the recipient to whom it is addressed and is intended for that recipient's use only. It is not intended to be relied on by any other party. The provisions of the Privacy Act 1993 bind the recipient of this information.

If you require any further information or clarification about any issues associated with this letter, or contaminated site management in general, don't hesitate to contact me on 04 830 4026.

Yours sincerely

#### **Paul Sorensen**

Environmental Scientist (land & water contamination)

DD: (04) 830 4026 paul.sorensen@gw.govt.nz

WGN\_DOCS-#948010-V1 PAGE 2 OF 2



✓ NORTH

SN/1/126/2 Marycrest.

Tanks loated approximately at pink avers.



















1/8" elev. of existing house showing addition.



1/8" Hoor plan showing additions.



A DDITIONS TO MANAGERS HOUSE, GOOD SHEPHERD CONVENT, TE HORO.

Makefry & Bronton: Chartered Ardits, Lower Hot.

NB. Comply with N.Z.S.S. 95. Part TX Light timber const. Use treated linus No.1. framing grade Cib. bd. lining. wal paper.













**Client Name:** 

Site Location:

Opus International Consultants Ltd

Mary Crest

**Project No.** 42788090

Photo Ref. MC-014 **Date:** 27/07/12

#### **Description:**

View towards the main convent building, looking up the driveway to the northwest. Power lines are visible in the foreground.



Photo Ref. MC-015 **Date:** 27/07/12

### Description:

View of the dwelling looking south, located adjacent to the property entrance (driveway)





**Client Name