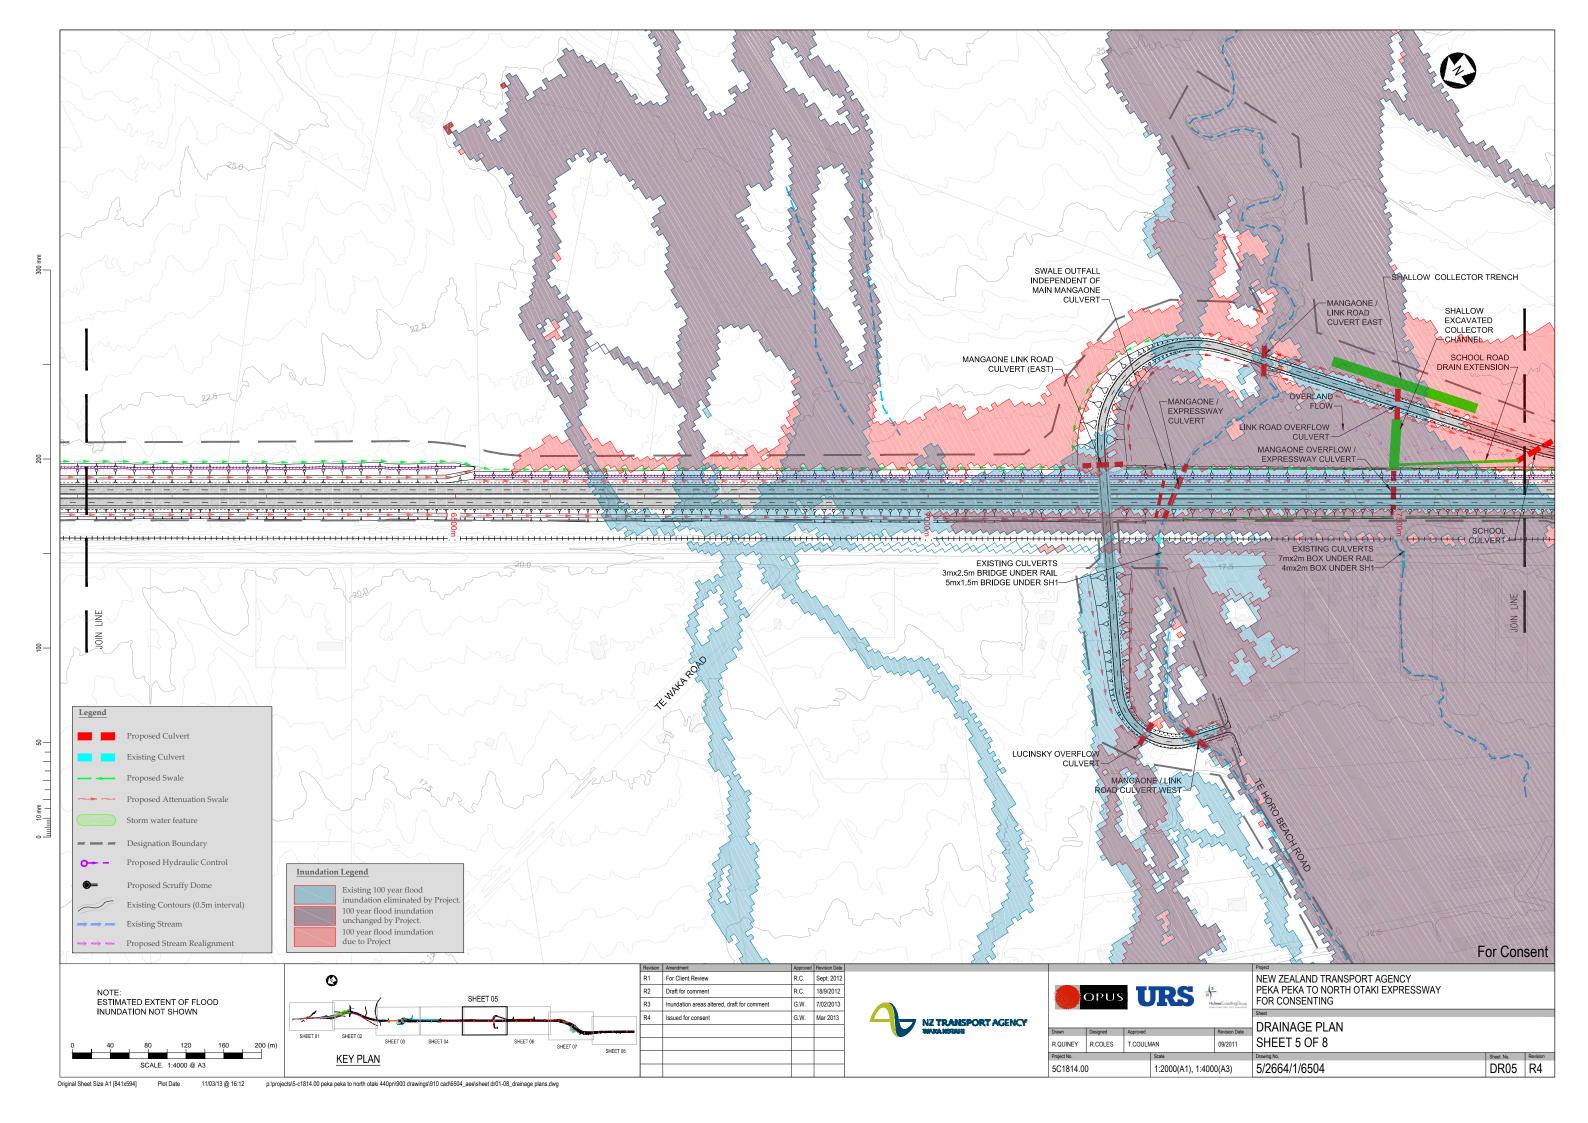

|                    | Waterway Crossing                                     | Fish passage<br>allowance                                                                                                                                                                                                                                                                                                                                                                                                                                                                                                                                                                                                                                                                                                                                                                                                                                                                                                                                                                                                                                                                                                                                                                                                                                                                                                                                                                                                                                                                                                                                                                                                                                                                                                                                                                                                                                                                                                                                                                                                                                                                                                      | Culvert cross-section (m)             | Culvert length (m)                 | Disturbed waterway length (m)                |                          |        |
|--------------------|-------------------------------------------------------|--------------------------------------------------------------------------------------------------------------------------------------------------------------------------------------------------------------------------------------------------------------------------------------------------------------------------------------------------------------------------------------------------------------------------------------------------------------------------------------------------------------------------------------------------------------------------------------------------------------------------------------------------------------------------------------------------------------------------------------------------------------------------------------------------------------------------------------------------------------------------------------------------------------------------------------------------------------------------------------------------------------------------------------------------------------------------------------------------------------------------------------------------------------------------------------------------------------------------------------------------------------------------------------------------------------------------------------------------------------------------------------------------------------------------------------------------------------------------------------------------------------------------------------------------------------------------------------------------------------------------------------------------------------------------------------------------------------------------------------------------------------------------------------------------------------------------------------------------------------------------------------------------------------------------------------------------------------------------------------------------------------------------------------------------------------------------------------------------------------------------------|---------------------------------------|------------------------------------|----------------------------------------------|--------------------------|--------|
|                    | Greenwood Culvert                                     | Yes                                                                                                                                                                                                                                                                                                                                                                                                                                                                                                                                                                                                                                                                                                                                                                                                                                                                                                                                                                                                                                                                                                                                                                                                                                                                                                                                                                                                                                                                                                                                                                                                                                                                                                                                                                                                                                                                                                                                                                                                                                                                                                                            | 4 x 2 (est.)                          | 25.000                             | 55.000                                       |                          |        |
|                    | Coopers Culvert                                       | No                                                                                                                                                                                                                                                                                                                                                                                                                                                                                                                                                                                                                                                                                                                                                                                                                                                                                                                                                                                                                                                                                                                                                                                                                                                                                                                                                                                                                                                                                                                                                                                                                                                                                                                                                                                                                                                                                                                                                                                                                                                                                                                             | 3 x 0.450 dia.                        | 40.000                             | -                                            |                          |        |
|                    | Waitohu Bridge                                        | Yes                                                                                                                                                                                                                                                                                                                                                                                                                                                                                                                                                                                                                                                                                                                                                                                                                                                                                                                                                                                                                                                                                                                                                                                                                                                                                                                                                                                                                                                                                                                                                                                                                                                                                                                                                                                                                                                                                                                                                                                                                                                                                                                            | ~ 75m span                            | -                                  | -                                            |                          |        |
|                    | Waitohu Tributary Culvert                             | Yes                                                                                                                                                                                                                                                                                                                                                                                                                                                                                                                                                                                                                                                                                                                                                                                                                                                                                                                                                                                                                                                                                                                                                                                                                                                                                                                                                                                                                                                                                                                                                                                                                                                                                                                                                                                                                                                                                                                                                                                                                                                                                                                            | 5 x 1 (est.)                          | 40.000                             | 60.000                                       |                          |        |
|                    | Remnant Railway Wetland<br>Outlet Culvert             | Yes                                                                                                                                                                                                                                                                                                                                                                                                                                                                                                                                                                                                                                                                                                                                                                                                                                                                                                                                                                                                                                                                                                                                                                                                                                                                                                                                                                                                                                                                                                                                                                                                                                                                                                                                                                                                                                                                                                                                                                                                                                                                                                                            | 1.0 dia.                              | 75.000                             | 95.000                                       |                          |        |
|                    | Kennedy Wetland Outlet Culvert                        | Yes                                                                                                                                                                                                                                                                                                                                                                                                                                                                                                                                                                                                                                                                                                                                                                                                                                                                                                                                                                                                                                                                                                                                                                                                                                                                                                                                                                                                                                                                                                                                                                                                                                                                                                                                                                                                                                                                                                                                                                                                                                                                                                                            | 1.0 dia.                              | 15.000                             | 20.000                                       |                          |        |
|                    | Mangapouri Culvert<br>(Expressway)                    | Yes                                                                                                                                                                                                                                                                                                                                                                                                                                                                                                                                                                                                                                                                                                                                                                                                                                                                                                                                                                                                                                                                                                                                                                                                                                                                                                                                                                                                                                                                                                                                                                                                                                                                                                                                                                                                                                                                                                                                                                                                                                                                                                                            | 3 x 3                                 | 60.000                             | 100.000                                      |                          |        |
|                    | Mangapouri Culvert (relocated NIMT railway)           | Yes                                                                                                                                                                                                                                                                                                                                                                                                                                                                                                                                                                                                                                                                                                                                                                                                                                                                                                                                                                                                                                                                                                                                                                                                                                                                                                                                                                                                                                                                                                                                                                                                                                                                                                                                                                                                                                                                                                                                                                                                                                                                                                                            | 3 x 3                                 | 20.000                             | 60.000                                       |                          |        |
|                    | Rahui Road Overbridge Culvert                         | No                                                                                                                                                                                                                                                                                                                                                                                                                                                                                                                                                                                                                                                                                                                                                                                                                                                                                                                                                                                                                                                                                                                                                                                                                                                                                                                                                                                                                                                                                                                                                                                                                                                                                                                                                                                                                                                                                                                                                                                                                                                                                                                             | 10 x 2                                | ~ 20                               | -                                            |                          |        |
|                    | Rahui Road flood relief Culvert                       | No                                                                                                                                                                                                                                                                                                                                                                                                                                                                                                                                                                                                                                                                                                                                                                                                                                                                                                                                                                                                                                                                                                                                                                                                                                                                                                                                                                                                                                                                                                                                                                                                                                                                                                                                                                                                                                                                                                                                                                                                                                                                                                                             | 1.5 x 0.5                             | 115.000                            | -                                            |                          |        |
|                    | Racecourse Culvert                                    | No                                                                                                                                                                                                                                                                                                                                                                                                                                                                                                                                                                                                                                                                                                                                                                                                                                                                                                                                                                                                                                                                                                                                                                                                                                                                                                                                                                                                                                                                                                                                                                                                                                                                                                                                                                                                                                                                                                                                                                                                                                                                                                                             | 1.5 dia. or 1.35 dia                  | 100.000                            | 210.000                                      |                          |        |
|                    | Te Roto Culvert                                       | No                                                                                                                                                                                                                                                                                                                                                                                                                                                                                                                                                                                                                                                                                                                                                                                                                                                                                                                                                                                                                                                                                                                                                                                                                                                                                                                                                                                                                                                                                                                                                                                                                                                                                                                                                                                                                                                                                                                                                                                                                                                                                                                             | 0.525 dia.                            | 40.000                             | 65.000                                       |                          |        |
|                    | Andrews Culvert/Otaki                                 | 110                                                                                                                                                                                                                                                                                                                                                                                                                                                                                                                                                                                                                                                                                                                                                                                                                                                                                                                                                                                                                                                                                                                                                                                                                                                                                                                                                                                                                                                                                                                                                                                                                                                                                                                                                                                                                                                                                                                                                                                                                                                                                                                            | 0.525 dia.                            | 40.000                             | 03.000                                       |                          |        |
|                    | Overflow Culvert                                      | No                                                                                                                                                                                                                                                                                                                                                                                                                                                                                                                                                                                                                                                                                                                                                                                                                                                                                                                                                                                                                                                                                                                                                                                                                                                                                                                                                                                                                                                                                                                                                                                                                                                                                                                                                                                                                                                                                                                                                                                                                                                                                                                             | 40 x 1.5                              | 40.000                             | -                                            |                          |        |
|                    | Grahams Culvert                                       | No                                                                                                                                                                                                                                                                                                                                                                                                                                                                                                                                                                                                                                                                                                                                                                                                                                                                                                                                                                                                                                                                                                                                                                                                                                                                                                                                                                                                                                                                                                                                                                                                                                                                                                                                                                                                                                                                                                                                                                                                                                                                                                                             | 0.525 dia.                            | 52.000                             | 56.000                                       |                          |        |
|                    | Otaki Bridge                                          | Yes                                                                                                                                                                                                                                                                                                                                                                                                                                                                                                                                                                                                                                                                                                                                                                                                                                                                                                                                                                                                                                                                                                                                                                                                                                                                                                                                                                                                                                                                                                                                                                                                                                                                                                                                                                                                                                                                                                                                                                                                                                                                                                                            | ~ 320m span                           | -                                  | -                                            |                          |        |
|                    | Mangaone link road (east)<br>Culvert                  | Yes                                                                                                                                                                                                                                                                                                                                                                                                                                                                                                                                                                                                                                                                                                                                                                                                                                                                                                                                                                                                                                                                                                                                                                                                                                                                                                                                                                                                                                                                                                                                                                                                                                                                                                                                                                                                                                                                                                                                                                                                                                                                                                                            | 10 x 2 (est.)                         | 16.000                             | 35.000                                       |                          |        |
|                    | Mangaone Culvert                                      |                                                                                                                                                                                                                                                                                                                                                                                                                                                                                                                                                                                                                                                                                                                                                                                                                                                                                                                                                                                                                                                                                                                                                                                                                                                                                                                                                                                                                                                                                                                                                                                                                                                                                                                                                                                                                                                                                                                                                                                                                                                                                                                                | F 2 /+ )                              |                                    |                                              |                          |        |
|                    | -Expressway  Mangaone link road (west) bridge/culvert | Yes                                                                                                                                                                                                                                                                                                                                                                                                                                                                                                                                                                                                                                                                                                                                                                                                                                                                                                                                                                                                                                                                                                                                                                                                                                                                                                                                                                                                                                                                                                                                                                                                                                                                                                                                                                                                                                                                                                                                                                                                                                                                                                                            | 5 x 2 (est.) Single span bridge       | 50.000                             | 80.000                                       |                          |        |
|                    | Lucinsky overflow culvert –<br>link road (west)       | Yes                                                                                                                                                                                                                                                                                                                                                                                                                                                                                                                                                                                                                                                                                                                                                                                                                                                                                                                                                                                                                                                                                                                                                                                                                                                                                                                                                                                                                                                                                                                                                                                                                                                                                                                                                                                                                                                                                                                                                                                                                                                                                                                            | 10 x 1 (est.)                         | 16,000                             | -                                            |                          |        |
|                    | Mangaone link road (east) bridge/culvert              | No                                                                                                                                                                                                                                                                                                                                                                                                                                                                                                                                                                                                                                                                                                                                                                                                                                                                                                                                                                                                                                                                                                                                                                                                                                                                                                                                                                                                                                                                                                                                                                                                                                                                                                                                                                                                                                                                                                                                                                                                                                                                                                                             | Single span bridge                    | 16.000                             | -                                            |                          |        |
|                    | Mangaone link road (east)                             | Yes                                                                                                                                                                                                                                                                                                                                                                                                                                                                                                                                                                                                                                                                                                                                                                                                                                                                                                                                                                                                                                                                                                                                                                                                                                                                                                                                                                                                                                                                                                                                                                                                                                                                                                                                                                                                                                                                                                                                                                                                                                                                                                                            | Single span bridge                    | -                                  | -                                            |                          |        |
|                    | Overflow culvert  Mangaone Overflow Culvert –         | No                                                                                                                                                                                                                                                                                                                                                                                                                                                                                                                                                                                                                                                                                                                                                                                                                                                                                                                                                                                                                                                                                                                                                                                                                                                                                                                                                                                                                                                                                                                                                                                                                                                                                                                                                                                                                                                                                                                                                                                                                                                                                                                             | Not known                             | 16.000                             | -                                            |                          |        |
|                    | Expressway                                            | No                                                                                                                                                                                                                                                                                                                                                                                                                                                                                                                                                                                                                                                                                                                                                                                                                                                                                                                                                                                                                                                                                                                                                                                                                                                                                                                                                                                                                                                                                                                                                                                                                                                                                                                                                                                                                                                                                                                                                                                                                                                                                                                             | 8 x 1.5 (est.)                        | 50.000                             | -                                            |                          |        |
|                    | School Rd Culvert – link road (east)                  |                                                                                                                                                                                                                                                                                                                                                                                                                                                                                                                                                                                                                                                                                                                                                                                                                                                                                                                                                                                                                                                                                                                                                                                                                                                                                                                                                                                                                                                                                                                                                                                                                                                                                                                                                                                                                                                                                                                                                                                                                                                                                                                                | N                                     | 46.000                             | 520,000                                      |                          |        |
|                    | <u> </u>                                              | No                                                                                                                                                                                                                                                                                                                                                                                                                                                                                                                                                                                                                                                                                                                                                                                                                                                                                                                                                                                                                                                                                                                                                                                                                                                                                                                                                                                                                                                                                                                                                                                                                                                                                                                                                                                                                                                                                                                                                                                                                                                                                                                             | Not known                             | 16.000                             | 520.000                                      |                          |        |
|                    | Gear Road Culvert                                     | Yes                                                                                                                                                                                                                                                                                                                                                                                                                                                                                                                                                                                                                                                                                                                                                                                                                                                                                                                                                                                                                                                                                                                                                                                                                                                                                                                                                                                                                                                                                                                                                                                                                                                                                                                                                                                                                                                                                                                                                                                                                                                                                                                            | 3.5 x 2                               | 20.000                             | 150.000                                      |                          |        |
|                    | Gear Expressway Culvert                               | Yes                                                                                                                                                                                                                                                                                                                                                                                                                                                                                                                                                                                                                                                                                                                                                                                                                                                                                                                                                                                                                                                                                                                                                                                                                                                                                                                                                                                                                                                                                                                                                                                                                                                                                                                                                                                                                                                                                                                                                                                                                                                                                                                            | 5 x 2                                 | 40.000                             | 90.000                                       |                          |        |
|                    | Settlement Heights Culvert                            | Yes                                                                                                                                                                                                                                                                                                                                                                                                                                                                                                                                                                                                                                                                                                                                                                                                                                                                                                                                                                                                                                                                                                                                                                                                                                                                                                                                                                                                                                                                                                                                                                                                                                                                                                                                                                                                                                                                                                                                                                                                                                                                                                                            | 10 x 2                                | 40.000                             | 170.000                                      |                          |        |
|                    | Coolen Culvert                                        | Yes                                                                                                                                                                                                                                                                                                                                                                                                                                                                                                                                                                                                                                                                                                                                                                                                                                                                                                                                                                                                                                                                                                                                                                                                                                                                                                                                                                                                                                                                                                                                                                                                                                                                                                                                                                                                                                                                                                                                                                                                                                                                                                                            | 0.6 dia.                              | 40.000                             | 44.000                                       |                          |        |
|                    | Avatar Culvert                                        | No                                                                                                                                                                                                                                                                                                                                                                                                                                                                                                                                                                                                                                                                                                                                                                                                                                                                                                                                                                                                                                                                                                                                                                                                                                                                                                                                                                                                                                                                                                                                                                                                                                                                                                                                                                                                                                                                                                                                                                                                                                                                                                                             | 1.2 dia.                              | 60.000                             | 64.000                                       |                          |        |
|                    | Edwin Culvert                                         | Yes                                                                                                                                                                                                                                                                                                                                                                                                                                                                                                                                                                                                                                                                                                                                                                                                                                                                                                                                                                                                                                                                                                                                                                                                                                                                                                                                                                                                                                                                                                                                                                                                                                                                                                                                                                                                                                                                                                                                                                                                                                                                                                                            | 1.2 dia.                              | 100.000                            | 200.000                                      |                          |        |
|                    |                                                       |                                                                                                                                                                                                                                                                                                                                                                                                                                                                                                                                                                                                                                                                                                                                                                                                                                                                                                                                                                                                                                                                                                                                                                                                                                                                                                                                                                                                                                                                                                                                                                                                                                                                                                                                                                                                                                                                                                                                                                                                                                                                                                                                |                                       |                                    |                                              |                          |        |
|                    | Jewell Culvert                                        | Yes                                                                                                                                                                                                                                                                                                                                                                                                                                                                                                                                                                                                                                                                                                                                                                                                                                                                                                                                                                                                                                                                                                                                                                                                                                                                                                                                                                                                                                                                                                                                                                                                                                                                                                                                                                                                                                                                                                                                                                                                                                                                                                                            | Twin 3.5 x2.5                         | 120.000                            | 140.000                                      |                          |        |
|                    | Cavallo Culvert                                       | Yes                                                                                                                                                                                                                                                                                                                                                                                                                                                                                                                                                                                                                                                                                                                                                                                                                                                                                                                                                                                                                                                                                                                                                                                                                                                                                                                                                                                                                                                                                                                                                                                                                                                                                                                                                                                                                                                                                                                                                                                                                                                                                                                            | 1.5 dia.                              | 80.000                             | 320.000                                      |                          |        |
|                    | Cording Culvert                                       | No                                                                                                                                                                                                                                                                                                                                                                                                                                                                                                                                                                                                                                                                                                                                                                                                                                                                                                                                                                                                                                                                                                                                                                                                                                                                                                                                                                                                                                                                                                                                                                                                                                                                                                                                                                                                                                                                                                                                                                                                                                                                                                                             | 0.450 dia.                            | 70.000                             | 75.000                                       |                          |        |
|                    | Awatea Culvert                                        | Yes                                                                                                                                                                                                                                                                                                                                                                                                                                                                                                                                                                                                                                                                                                                                                                                                                                                                                                                                                                                                                                                                                                                                                                                                                                                                                                                                                                                                                                                                                                                                                                                                                                                                                                                                                                                                                                                                                                                                                                                                                                                                                                                            | Twin 1.8 dia.                         | 68.000                             | 90.000                                       |                          |        |
|                    | Kumototo Culvert                                      | Yes                                                                                                                                                                                                                                                                                                                                                                                                                                                                                                                                                                                                                                                                                                                                                                                                                                                                                                                                                                                                                                                                                                                                                                                                                                                                                                                                                                                                                                                                                                                                                                                                                                                                                                                                                                                                                                                                                                                                                                                                                                                                                                                            | Twin 1.5 dia.  Approved Revision Date | 88.000                             | 115.000                                      | Princt                   |        |
|                    | J. Natroll                                            | A POPULATION OF THE POPULATION | Applicate Nersion Loss                | NZ TRANSPORT AGENCY<br>WARA KOTANI | OPUS URS                                     | Sheet DRAINAGE PLAN      |        |
| 80 120 160 200 (m) |                                                       |                                                                                                                                                                                                                                                                                                                                                                                                                                                                                                                                                                                                                                                                                                                                                                                                                                                                                                                                                                                                                                                                                                                                                                                                                                                                                                                                                                                                                                                                                                                                                                                                                                                                                                                                                                                                                                                                                                                                                                                                                                                                                                                                |                                       |                                    | R.QUINEY R.COLES T.COULMAN Project No. Scale | 09/2011 CULVERT DETAILS  | Cha    |
| SCALE. 1:4000 @ A3 |                                                       |                                                                                                                                                                                                                                                                                                                                                                                                                                                                                                                                                                                                                                                                                                                                                                                                                                                                                                                                                                                                                                                                                                                                                                                                                                                                                                                                                                                                                                                                                                                                                                                                                                                                                                                                                                                                                                                                                                                                                                                                                                                                                                                                |                                       |                                    |                                              | 1:4000(A3) 5/2664/1/6504 | Sheet. |