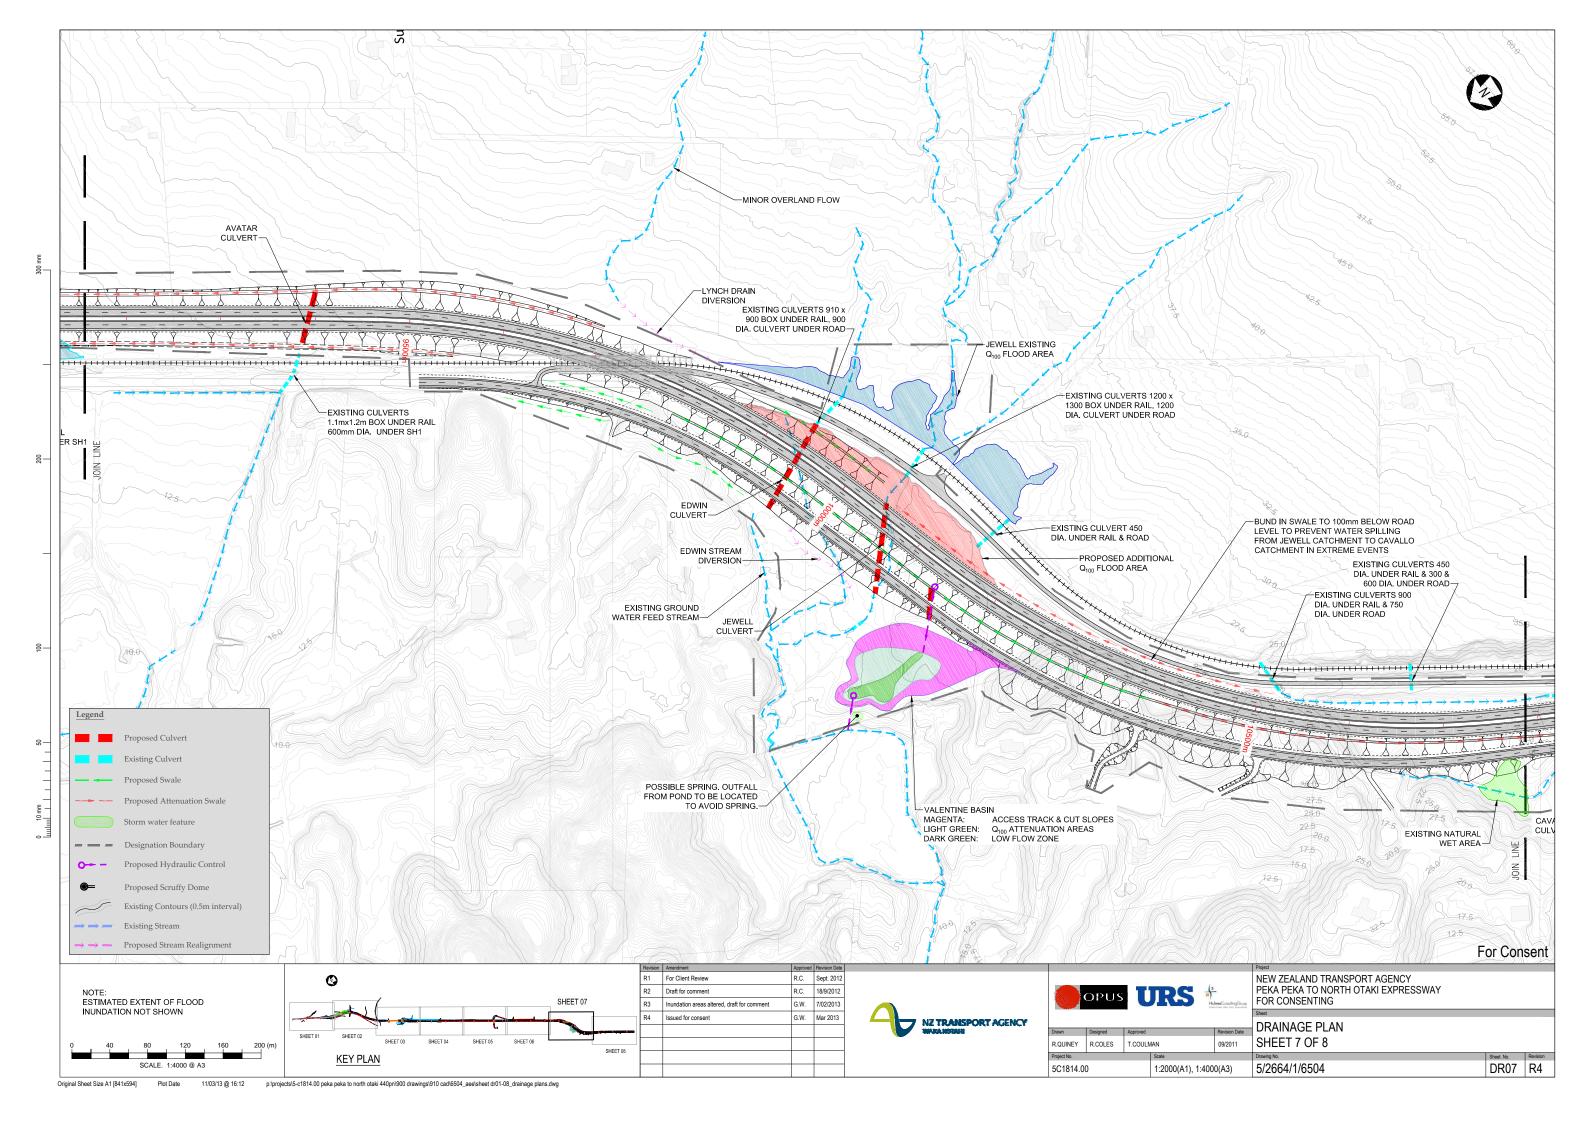

|                    | Waterway Crossing                                     | Fish passage<br>allowance                                                                                                                                                                                                                                                                                                                                                                                                                                                                                                                                                                                                                                                                                                                                                                                                                                                                                                                                                                                                                                                                                                                                                                                                                                                                                                                                                                                                                                                                                                                                                                                                                                                                                                                                                                                                                                                                                                                                                                                                                                                                                                      | Culvert cross-section (m)             | Culvert length (m)                 | Disturbed waterway length (m)                |                          |        |
|--------------------|-------------------------------------------------------|--------------------------------------------------------------------------------------------------------------------------------------------------------------------------------------------------------------------------------------------------------------------------------------------------------------------------------------------------------------------------------------------------------------------------------------------------------------------------------------------------------------------------------------------------------------------------------------------------------------------------------------------------------------------------------------------------------------------------------------------------------------------------------------------------------------------------------------------------------------------------------------------------------------------------------------------------------------------------------------------------------------------------------------------------------------------------------------------------------------------------------------------------------------------------------------------------------------------------------------------------------------------------------------------------------------------------------------------------------------------------------------------------------------------------------------------------------------------------------------------------------------------------------------------------------------------------------------------------------------------------------------------------------------------------------------------------------------------------------------------------------------------------------------------------------------------------------------------------------------------------------------------------------------------------------------------------------------------------------------------------------------------------------------------------------------------------------------------------------------------------------|---------------------------------------|------------------------------------|----------------------------------------------|--------------------------|--------|
|                    | Greenwood Culvert                                     | Yes                                                                                                                                                                                                                                                                                                                                                                                                                                                                                                                                                                                                                                                                                                                                                                                                                                                                                                                                                                                                                                                                                                                                                                                                                                                                                                                                                                                                                                                                                                                                                                                                                                                                                                                                                                                                                                                                                                                                                                                                                                                                                                                            | 4 x 2 (est.)                          | 25.000                             | 55.000                                       |                          |        |
|                    | Coopers Culvert                                       | No                                                                                                                                                                                                                                                                                                                                                                                                                                                                                                                                                                                                                                                                                                                                                                                                                                                                                                                                                                                                                                                                                                                                                                                                                                                                                                                                                                                                                                                                                                                                                                                                                                                                                                                                                                                                                                                                                                                                                                                                                                                                                                                             | 3 x 0.450 dia.                        | 40.000                             | -                                            |                          |        |
|                    | Waitohu Bridge                                        | Yes                                                                                                                                                                                                                                                                                                                                                                                                                                                                                                                                                                                                                                                                                                                                                                                                                                                                                                                                                                                                                                                                                                                                                                                                                                                                                                                                                                                                                                                                                                                                                                                                                                                                                                                                                                                                                                                                                                                                                                                                                                                                                                                            | ~ 75m span                            | -                                  | -                                            |                          |        |
|                    | Waitohu Tributary Culvert                             | Yes                                                                                                                                                                                                                                                                                                                                                                                                                                                                                                                                                                                                                                                                                                                                                                                                                                                                                                                                                                                                                                                                                                                                                                                                                                                                                                                                                                                                                                                                                                                                                                                                                                                                                                                                                                                                                                                                                                                                                                                                                                                                                                                            | 5 x 1 (est.)                          | 40.000                             | 60.000                                       |                          |        |
|                    | Remnant Railway Wetland<br>Outlet Culvert             | Yes                                                                                                                                                                                                                                                                                                                                                                                                                                                                                                                                                                                                                                                                                                                                                                                                                                                                                                                                                                                                                                                                                                                                                                                                                                                                                                                                                                                                                                                                                                                                                                                                                                                                                                                                                                                                                                                                                                                                                                                                                                                                                                                            | 1.0 dia.                              | 75.000                             | 95.000                                       |                          |        |
|                    | Kennedy Wetland Outlet Culvert                        | Yes                                                                                                                                                                                                                                                                                                                                                                                                                                                                                                                                                                                                                                                                                                                                                                                                                                                                                                                                                                                                                                                                                                                                                                                                                                                                                                                                                                                                                                                                                                                                                                                                                                                                                                                                                                                                                                                                                                                                                                                                                                                                                                                            | 1.0 dia.                              | 15.000                             | 20.000                                       |                          |        |
|                    | Mangapouri Culvert<br>(Expressway)                    | Yes                                                                                                                                                                                                                                                                                                                                                                                                                                                                                                                                                                                                                                                                                                                                                                                                                                                                                                                                                                                                                                                                                                                                                                                                                                                                                                                                                                                                                                                                                                                                                                                                                                                                                                                                                                                                                                                                                                                                                                                                                                                                                                                            | 3 x 3                                 | 60.000                             | 100.000                                      |                          |        |
|                    | Mangapouri Culvert (relocated NIMT railway)           | Yes                                                                                                                                                                                                                                                                                                                                                                                                                                                                                                                                                                                                                                                                                                                                                                                                                                                                                                                                                                                                                                                                                                                                                                                                                                                                                                                                                                                                                                                                                                                                                                                                                                                                                                                                                                                                                                                                                                                                                                                                                                                                                                                            | 3 x 3                                 | 20.000                             | 60.000                                       |                          |        |
|                    | Rahui Road Overbridge Culvert                         | No                                                                                                                                                                                                                                                                                                                                                                                                                                                                                                                                                                                                                                                                                                                                                                                                                                                                                                                                                                                                                                                                                                                                                                                                                                                                                                                                                                                                                                                                                                                                                                                                                                                                                                                                                                                                                                                                                                                                                                                                                                                                                                                             | 10 x 2                                | ~ 20                               | -                                            |                          |        |
|                    | Rahui Road flood relief Culvert                       | No                                                                                                                                                                                                                                                                                                                                                                                                                                                                                                                                                                                                                                                                                                                                                                                                                                                                                                                                                                                                                                                                                                                                                                                                                                                                                                                                                                                                                                                                                                                                                                                                                                                                                                                                                                                                                                                                                                                                                                                                                                                                                                                             | 1.5 x 0.5                             | 115.000                            | -                                            |                          |        |
|                    | Racecourse Culvert                                    | No                                                                                                                                                                                                                                                                                                                                                                                                                                                                                                                                                                                                                                                                                                                                                                                                                                                                                                                                                                                                                                                                                                                                                                                                                                                                                                                                                                                                                                                                                                                                                                                                                                                                                                                                                                                                                                                                                                                                                                                                                                                                                                                             | 1.5 dia. or 1.35 dia                  | 100.000                            | 210.000                                      |                          |        |
|                    | Te Roto Culvert                                       | No                                                                                                                                                                                                                                                                                                                                                                                                                                                                                                                                                                                                                                                                                                                                                                                                                                                                                                                                                                                                                                                                                                                                                                                                                                                                                                                                                                                                                                                                                                                                                                                                                                                                                                                                                                                                                                                                                                                                                                                                                                                                                                                             | 0.525 dia.                            | 40.000                             | 65.000                                       |                          |        |
|                    | Andrews Culvert/Otaki                                 | 110                                                                                                                                                                                                                                                                                                                                                                                                                                                                                                                                                                                                                                                                                                                                                                                                                                                                                                                                                                                                                                                                                                                                                                                                                                                                                                                                                                                                                                                                                                                                                                                                                                                                                                                                                                                                                                                                                                                                                                                                                                                                                                                            | 0.525 dia.                            | 40.000                             | 03.000                                       |                          |        |
|                    | Overflow Culvert                                      | No                                                                                                                                                                                                                                                                                                                                                                                                                                                                                                                                                                                                                                                                                                                                                                                                                                                                                                                                                                                                                                                                                                                                                                                                                                                                                                                                                                                                                                                                                                                                                                                                                                                                                                                                                                                                                                                                                                                                                                                                                                                                                                                             | 40 x 1.5                              | 40.000                             | -                                            |                          |        |
|                    | Grahams Culvert                                       | No                                                                                                                                                                                                                                                                                                                                                                                                                                                                                                                                                                                                                                                                                                                                                                                                                                                                                                                                                                                                                                                                                                                                                                                                                                                                                                                                                                                                                                                                                                                                                                                                                                                                                                                                                                                                                                                                                                                                                                                                                                                                                                                             | 0.525 dia.                            | 52.000                             | 56.000                                       |                          |        |
|                    | Otaki Bridge                                          | Yes                                                                                                                                                                                                                                                                                                                                                                                                                                                                                                                                                                                                                                                                                                                                                                                                                                                                                                                                                                                                                                                                                                                                                                                                                                                                                                                                                                                                                                                                                                                                                                                                                                                                                                                                                                                                                                                                                                                                                                                                                                                                                                                            | ~ 320m span                           | -                                  | -                                            |                          |        |
|                    | Mangaone link road (east)<br>Culvert                  | Yes                                                                                                                                                                                                                                                                                                                                                                                                                                                                                                                                                                                                                                                                                                                                                                                                                                                                                                                                                                                                                                                                                                                                                                                                                                                                                                                                                                                                                                                                                                                                                                                                                                                                                                                                                                                                                                                                                                                                                                                                                                                                                                                            | 10 x 2 (est.)                         | 16.000                             | 35.000                                       |                          |        |
|                    | Mangaone Culvert                                      |                                                                                                                                                                                                                                                                                                                                                                                                                                                                                                                                                                                                                                                                                                                                                                                                                                                                                                                                                                                                                                                                                                                                                                                                                                                                                                                                                                                                                                                                                                                                                                                                                                                                                                                                                                                                                                                                                                                                                                                                                                                                                                                                | F 2 /+ )                              |                                    |                                              |                          |        |
|                    | -Expressway  Mangaone link road (west) bridge/culvert | Yes                                                                                                                                                                                                                                                                                                                                                                                                                                                                                                                                                                                                                                                                                                                                                                                                                                                                                                                                                                                                                                                                                                                                                                                                                                                                                                                                                                                                                                                                                                                                                                                                                                                                                                                                                                                                                                                                                                                                                                                                                                                                                                                            | 5 x 2 (est.) Single span bridge       | 50.000                             | 80.000                                       |                          |        |
|                    | Lucinsky overflow culvert –<br>link road (west)       | Yes                                                                                                                                                                                                                                                                                                                                                                                                                                                                                                                                                                                                                                                                                                                                                                                                                                                                                                                                                                                                                                                                                                                                                                                                                                                                                                                                                                                                                                                                                                                                                                                                                                                                                                                                                                                                                                                                                                                                                                                                                                                                                                                            | 10 x 1 (est.)                         | 16,000                             | -                                            |                          |        |
|                    | Mangaone link road (east) bridge/culvert              | No                                                                                                                                                                                                                                                                                                                                                                                                                                                                                                                                                                                                                                                                                                                                                                                                                                                                                                                                                                                                                                                                                                                                                                                                                                                                                                                                                                                                                                                                                                                                                                                                                                                                                                                                                                                                                                                                                                                                                                                                                                                                                                                             | Single span bridge                    | 16.000                             | -                                            |                          |        |
|                    | Mangaone link road (east)                             | Yes                                                                                                                                                                                                                                                                                                                                                                                                                                                                                                                                                                                                                                                                                                                                                                                                                                                                                                                                                                                                                                                                                                                                                                                                                                                                                                                                                                                                                                                                                                                                                                                                                                                                                                                                                                                                                                                                                                                                                                                                                                                                                                                            | Single span bridge                    | -                                  | -                                            |                          |        |
|                    | Overflow culvert  Mangaone Overflow Culvert –         | No                                                                                                                                                                                                                                                                                                                                                                                                                                                                                                                                                                                                                                                                                                                                                                                                                                                                                                                                                                                                                                                                                                                                                                                                                                                                                                                                                                                                                                                                                                                                                                                                                                                                                                                                                                                                                                                                                                                                                                                                                                                                                                                             | Not known                             | 16.000                             | -                                            |                          |        |
|                    | Expressway                                            | No                                                                                                                                                                                                                                                                                                                                                                                                                                                                                                                                                                                                                                                                                                                                                                                                                                                                                                                                                                                                                                                                                                                                                                                                                                                                                                                                                                                                                                                                                                                                                                                                                                                                                                                                                                                                                                                                                                                                                                                                                                                                                                                             | 8 x 1.5 (est.)                        | 50.000                             | -                                            |                          |        |
|                    | School Rd Culvert – link road (east)                  |                                                                                                                                                                                                                                                                                                                                                                                                                                                                                                                                                                                                                                                                                                                                                                                                                                                                                                                                                                                                                                                                                                                                                                                                                                                                                                                                                                                                                                                                                                                                                                                                                                                                                                                                                                                                                                                                                                                                                                                                                                                                                                                                | N                                     | 46.000                             | 520,000                                      |                          |        |
|                    | <u> </u>                                              | No                                                                                                                                                                                                                                                                                                                                                                                                                                                                                                                                                                                                                                                                                                                                                                                                                                                                                                                                                                                                                                                                                                                                                                                                                                                                                                                                                                                                                                                                                                                                                                                                                                                                                                                                                                                                                                                                                                                                                                                                                                                                                                                             | Not known                             | 16.000                             | 520.000                                      |                          |        |
|                    | Gear Road Culvert                                     | Yes                                                                                                                                                                                                                                                                                                                                                                                                                                                                                                                                                                                                                                                                                                                                                                                                                                                                                                                                                                                                                                                                                                                                                                                                                                                                                                                                                                                                                                                                                                                                                                                                                                                                                                                                                                                                                                                                                                                                                                                                                                                                                                                            | 3.5 x 2                               | 20.000                             | 150.000                                      |                          |        |
|                    | Gear Expressway Culvert                               | Yes                                                                                                                                                                                                                                                                                                                                                                                                                                                                                                                                                                                                                                                                                                                                                                                                                                                                                                                                                                                                                                                                                                                                                                                                                                                                                                                                                                                                                                                                                                                                                                                                                                                                                                                                                                                                                                                                                                                                                                                                                                                                                                                            | 5 x 2                                 | 40.000                             | 90.000                                       |                          |        |
|                    | Settlement Heights Culvert                            | Yes                                                                                                                                                                                                                                                                                                                                                                                                                                                                                                                                                                                                                                                                                                                                                                                                                                                                                                                                                                                                                                                                                                                                                                                                                                                                                                                                                                                                                                                                                                                                                                                                                                                                                                                                                                                                                                                                                                                                                                                                                                                                                                                            | 10 x 2                                | 40.000                             | 170.000                                      |                          |        |
|                    | Coolen Culvert                                        | Yes                                                                                                                                                                                                                                                                                                                                                                                                                                                                                                                                                                                                                                                                                                                                                                                                                                                                                                                                                                                                                                                                                                                                                                                                                                                                                                                                                                                                                                                                                                                                                                                                                                                                                                                                                                                                                                                                                                                                                                                                                                                                                                                            | 0.6 dia.                              | 40.000                             | 44.000                                       |                          |        |
|                    | Avatar Culvert                                        | No                                                                                                                                                                                                                                                                                                                                                                                                                                                                                                                                                                                                                                                                                                                                                                                                                                                                                                                                                                                                                                                                                                                                                                                                                                                                                                                                                                                                                                                                                                                                                                                                                                                                                                                                                                                                                                                                                                                                                                                                                                                                                                                             | 1.2 dia.                              | 60.000                             | 64.000                                       |                          |        |
|                    | Edwin Culvert                                         | Yes                                                                                                                                                                                                                                                                                                                                                                                                                                                                                                                                                                                                                                                                                                                                                                                                                                                                                                                                                                                                                                                                                                                                                                                                                                                                                                                                                                                                                                                                                                                                                                                                                                                                                                                                                                                                                                                                                                                                                                                                                                                                                                                            | 1.2 dia.                              | 100.000                            | 200.000                                      |                          |        |
|                    |                                                       |                                                                                                                                                                                                                                                                                                                                                                                                                                                                                                                                                                                                                                                                                                                                                                                                                                                                                                                                                                                                                                                                                                                                                                                                                                                                                                                                                                                                                                                                                                                                                                                                                                                                                                                                                                                                                                                                                                                                                                                                                                                                                                                                |                                       |                                    |                                              |                          |        |
|                    | Jewell Culvert                                        | Yes                                                                                                                                                                                                                                                                                                                                                                                                                                                                                                                                                                                                                                                                                                                                                                                                                                                                                                                                                                                                                                                                                                                                                                                                                                                                                                                                                                                                                                                                                                                                                                                                                                                                                                                                                                                                                                                                                                                                                                                                                                                                                                                            | Twin 3.5 x2.5                         | 120.000                            | 140.000                                      |                          |        |
|                    | Cavallo Culvert                                       | Yes                                                                                                                                                                                                                                                                                                                                                                                                                                                                                                                                                                                                                                                                                                                                                                                                                                                                                                                                                                                                                                                                                                                                                                                                                                                                                                                                                                                                                                                                                                                                                                                                                                                                                                                                                                                                                                                                                                                                                                                                                                                                                                                            | 1.5 dia.                              | 80.000                             | 320.000                                      |                          |        |
|                    | Cording Culvert                                       | No                                                                                                                                                                                                                                                                                                                                                                                                                                                                                                                                                                                                                                                                                                                                                                                                                                                                                                                                                                                                                                                                                                                                                                                                                                                                                                                                                                                                                                                                                                                                                                                                                                                                                                                                                                                                                                                                                                                                                                                                                                                                                                                             | 0.450 dia.                            | 70.000                             | 75.000                                       |                          |        |
|                    | Awatea Culvert                                        | Yes                                                                                                                                                                                                                                                                                                                                                                                                                                                                                                                                                                                                                                                                                                                                                                                                                                                                                                                                                                                                                                                                                                                                                                                                                                                                                                                                                                                                                                                                                                                                                                                                                                                                                                                                                                                                                                                                                                                                                                                                                                                                                                                            | Twin 1.8 dia.                         | 68.000                             | 90.000                                       |                          |        |
|                    | Kumototo Culvert                                      | Yes                                                                                                                                                                                                                                                                                                                                                                                                                                                                                                                                                                                                                                                                                                                                                                                                                                                                                                                                                                                                                                                                                                                                                                                                                                                                                                                                                                                                                                                                                                                                                                                                                                                                                                                                                                                                                                                                                                                                                                                                                                                                                                                            | Twin 1.5 dia.  Approved Revision Date | 88.000                             | 115.000                                      | Princt                   |        |
|                    | J. Natroll                                            | A POPULATION OF THE POPULATION | Applicate Nersion Loss                | NZ TRANSPORT AGENCY<br>WARA KOTANI | OPUS URS                                     | Sheet DRAINAGE PLAN      |        |
| 80 120 160 200 (m) |                                                       |                                                                                                                                                                                                                                                                                                                                                                                                                                                                                                                                                                                                                                                                                                                                                                                                                                                                                                                                                                                                                                                                                                                                                                                                                                                                                                                                                                                                                                                                                                                                                                                                                                                                                                                                                                                                                                                                                                                                                                                                                                                                                                                                |                                       |                                    | R.QUINEY R.COLES T.COULMAN Project No. Scale | 09/2011 CULVERT DETAILS  | Cha    |
| SCALE. 1:4000 @ A3 |                                                       |                                                                                                                                                                                                                                                                                                                                                                                                                                                                                                                                                                                                                                                                                                                                                                                                                                                                                                                                                                                                                                                                                                                                                                                                                                                                                                                                                                                                                                                                                                                                                                                                                                                                                                                                                                                                                                                                                                                                                                                                                                                                                                                                |                                       |                                    |                                              | 1:4000(A3) 5/2664/1/6504 | Sheet. |