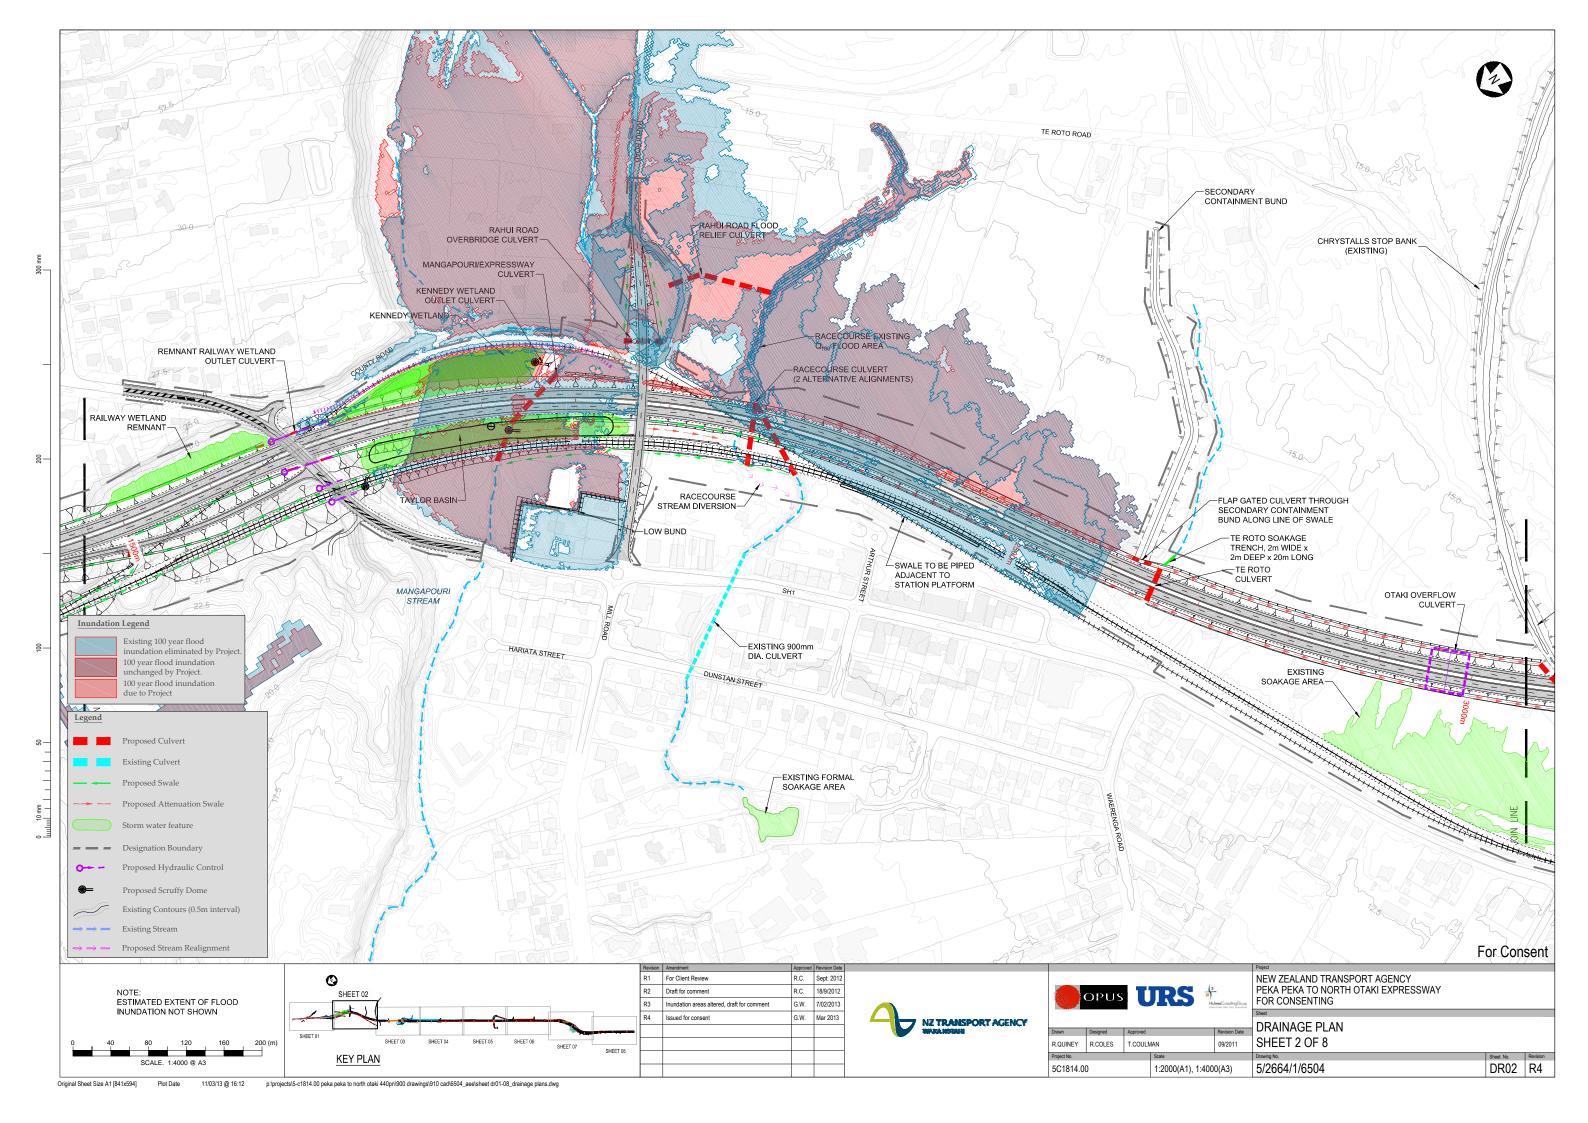

|                    | Waterway Crossing                                     | Fish passage<br>allowance                                                                                                                                                                                                                                                                                                                                                                                                                                                                                                                                                                                                                                                                                                                                                                                                                                                                                                                                                                                                                                                                                                                                                                                                                                                                                                                                                                                                                                                                                                                                                                                                                                                                                                                                                                                                                                                                                                                                                                                                                                                                                                      | Culvert cross-section (m)             | Culvert length (m)                 | Disturbed waterway length (m)                |                          |        |
|--------------------|-------------------------------------------------------|--------------------------------------------------------------------------------------------------------------------------------------------------------------------------------------------------------------------------------------------------------------------------------------------------------------------------------------------------------------------------------------------------------------------------------------------------------------------------------------------------------------------------------------------------------------------------------------------------------------------------------------------------------------------------------------------------------------------------------------------------------------------------------------------------------------------------------------------------------------------------------------------------------------------------------------------------------------------------------------------------------------------------------------------------------------------------------------------------------------------------------------------------------------------------------------------------------------------------------------------------------------------------------------------------------------------------------------------------------------------------------------------------------------------------------------------------------------------------------------------------------------------------------------------------------------------------------------------------------------------------------------------------------------------------------------------------------------------------------------------------------------------------------------------------------------------------------------------------------------------------------------------------------------------------------------------------------------------------------------------------------------------------------------------------------------------------------------------------------------------------------|---------------------------------------|------------------------------------|----------------------------------------------|--------------------------|--------|
|                    | Greenwood Culvert                                     | Yes                                                                                                                                                                                                                                                                                                                                                                                                                                                                                                                                                                                                                                                                                                                                                                                                                                                                                                                                                                                                                                                                                                                                                                                                                                                                                                                                                                                                                                                                                                                                                                                                                                                                                                                                                                                                                                                                                                                                                                                                                                                                                                                            | 4 x 2 (est.)                          | 25.000                             | 55.000                                       |                          |        |
|                    | Coopers Culvert                                       | No                                                                                                                                                                                                                                                                                                                                                                                                                                                                                                                                                                                                                                                                                                                                                                                                                                                                                                                                                                                                                                                                                                                                                                                                                                                                                                                                                                                                                                                                                                                                                                                                                                                                                                                                                                                                                                                                                                                                                                                                                                                                                                                             | 3 x 0.450 dia.                        | 40.000                             | -                                            |                          |        |
|                    | Waitohu Bridge                                        | Yes                                                                                                                                                                                                                                                                                                                                                                                                                                                                                                                                                                                                                                                                                                                                                                                                                                                                                                                                                                                                                                                                                                                                                                                                                                                                                                                                                                                                                                                                                                                                                                                                                                                                                                                                                                                                                                                                                                                                                                                                                                                                                                                            | ~ 75m span                            | -                                  | -                                            |                          |        |
|                    | Waitohu Tributary Culvert                             | Yes                                                                                                                                                                                                                                                                                                                                                                                                                                                                                                                                                                                                                                                                                                                                                                                                                                                                                                                                                                                                                                                                                                                                                                                                                                                                                                                                                                                                                                                                                                                                                                                                                                                                                                                                                                                                                                                                                                                                                                                                                                                                                                                            | 5 x 1 (est.)                          | 40.000                             | 60.000                                       |                          |        |
|                    | Remnant Railway Wetland<br>Outlet Culvert             | Yes                                                                                                                                                                                                                                                                                                                                                                                                                                                                                                                                                                                                                                                                                                                                                                                                                                                                                                                                                                                                                                                                                                                                                                                                                                                                                                                                                                                                                                                                                                                                                                                                                                                                                                                                                                                                                                                                                                                                                                                                                                                                                                                            | 1.0 dia.                              | 75.000                             | 95.000                                       |                          |        |
|                    | Kennedy Wetland Outlet Culvert                        | Yes                                                                                                                                                                                                                                                                                                                                                                                                                                                                                                                                                                                                                                                                                                                                                                                                                                                                                                                                                                                                                                                                                                                                                                                                                                                                                                                                                                                                                                                                                                                                                                                                                                                                                                                                                                                                                                                                                                                                                                                                                                                                                                                            | 1.0 dia.                              | 15.000                             | 20.000                                       |                          |        |
|                    | Mangapouri Culvert<br>(Expressway)                    | Yes                                                                                                                                                                                                                                                                                                                                                                                                                                                                                                                                                                                                                                                                                                                                                                                                                                                                                                                                                                                                                                                                                                                                                                                                                                                                                                                                                                                                                                                                                                                                                                                                                                                                                                                                                                                                                                                                                                                                                                                                                                                                                                                            | 3 x 3                                 | 60.000                             | 100.000                                      |                          |        |
|                    | Mangapouri Culvert (relocated NIMT railway)           | Yes                                                                                                                                                                                                                                                                                                                                                                                                                                                                                                                                                                                                                                                                                                                                                                                                                                                                                                                                                                                                                                                                                                                                                                                                                                                                                                                                                                                                                                                                                                                                                                                                                                                                                                                                                                                                                                                                                                                                                                                                                                                                                                                            | 3 x 3                                 | 20.000                             | 60.000                                       |                          |        |
|                    | Rahui Road Overbridge Culvert                         | No                                                                                                                                                                                                                                                                                                                                                                                                                                                                                                                                                                                                                                                                                                                                                                                                                                                                                                                                                                                                                                                                                                                                                                                                                                                                                                                                                                                                                                                                                                                                                                                                                                                                                                                                                                                                                                                                                                                                                                                                                                                                                                                             | 10 x 2                                | ~ 20                               | -                                            |                          |        |
|                    | Rahui Road flood relief Culvert                       | No                                                                                                                                                                                                                                                                                                                                                                                                                                                                                                                                                                                                                                                                                                                                                                                                                                                                                                                                                                                                                                                                                                                                                                                                                                                                                                                                                                                                                                                                                                                                                                                                                                                                                                                                                                                                                                                                                                                                                                                                                                                                                                                             | 1.5 x 0.5                             | 115.000                            | -                                            |                          |        |
|                    | Racecourse Culvert                                    | No                                                                                                                                                                                                                                                                                                                                                                                                                                                                                                                                                                                                                                                                                                                                                                                                                                                                                                                                                                                                                                                                                                                                                                                                                                                                                                                                                                                                                                                                                                                                                                                                                                                                                                                                                                                                                                                                                                                                                                                                                                                                                                                             | 1.5 dia. or 1.35 dia                  | 100.000                            | 210.000                                      |                          |        |
|                    | Te Roto Culvert                                       | No                                                                                                                                                                                                                                                                                                                                                                                                                                                                                                                                                                                                                                                                                                                                                                                                                                                                                                                                                                                                                                                                                                                                                                                                                                                                                                                                                                                                                                                                                                                                                                                                                                                                                                                                                                                                                                                                                                                                                                                                                                                                                                                             | 0.525 dia.                            | 40.000                             | 65.000                                       |                          |        |
|                    | Andrews Culvert/Otaki                                 | 110                                                                                                                                                                                                                                                                                                                                                                                                                                                                                                                                                                                                                                                                                                                                                                                                                                                                                                                                                                                                                                                                                                                                                                                                                                                                                                                                                                                                                                                                                                                                                                                                                                                                                                                                                                                                                                                                                                                                                                                                                                                                                                                            | 0.525 dia.                            | 40.000                             | 03.000                                       |                          |        |
|                    | Overflow Culvert                                      | No                                                                                                                                                                                                                                                                                                                                                                                                                                                                                                                                                                                                                                                                                                                                                                                                                                                                                                                                                                                                                                                                                                                                                                                                                                                                                                                                                                                                                                                                                                                                                                                                                                                                                                                                                                                                                                                                                                                                                                                                                                                                                                                             | 40 x 1.5                              | 40.000                             | -                                            |                          |        |
|                    | Grahams Culvert                                       | No                                                                                                                                                                                                                                                                                                                                                                                                                                                                                                                                                                                                                                                                                                                                                                                                                                                                                                                                                                                                                                                                                                                                                                                                                                                                                                                                                                                                                                                                                                                                                                                                                                                                                                                                                                                                                                                                                                                                                                                                                                                                                                                             | 0.525 dia.                            | 52.000                             | 56.000                                       |                          |        |
|                    | Otaki Bridge                                          | Yes                                                                                                                                                                                                                                                                                                                                                                                                                                                                                                                                                                                                                                                                                                                                                                                                                                                                                                                                                                                                                                                                                                                                                                                                                                                                                                                                                                                                                                                                                                                                                                                                                                                                                                                                                                                                                                                                                                                                                                                                                                                                                                                            | ~ 320m span                           | -                                  | -                                            |                          |        |
|                    | Mangaone link road (east)<br>Culvert                  | Yes                                                                                                                                                                                                                                                                                                                                                                                                                                                                                                                                                                                                                                                                                                                                                                                                                                                                                                                                                                                                                                                                                                                                                                                                                                                                                                                                                                                                                                                                                                                                                                                                                                                                                                                                                                                                                                                                                                                                                                                                                                                                                                                            | 10 x 2 (est.)                         | 16.000                             | 35.000                                       |                          |        |
|                    | Mangaone Culvert                                      |                                                                                                                                                                                                                                                                                                                                                                                                                                                                                                                                                                                                                                                                                                                                                                                                                                                                                                                                                                                                                                                                                                                                                                                                                                                                                                                                                                                                                                                                                                                                                                                                                                                                                                                                                                                                                                                                                                                                                                                                                                                                                                                                | F 2 /+ )                              |                                    |                                              |                          |        |
|                    | -Expressway  Mangaone link road (west) bridge/culvert | Yes                                                                                                                                                                                                                                                                                                                                                                                                                                                                                                                                                                                                                                                                                                                                                                                                                                                                                                                                                                                                                                                                                                                                                                                                                                                                                                                                                                                                                                                                                                                                                                                                                                                                                                                                                                                                                                                                                                                                                                                                                                                                                                                            | 5 x 2 (est.) Single span bridge       | 50.000                             | 80.000                                       |                          |        |
|                    | Lucinsky overflow culvert –<br>link road (west)       | Yes                                                                                                                                                                                                                                                                                                                                                                                                                                                                                                                                                                                                                                                                                                                                                                                                                                                                                                                                                                                                                                                                                                                                                                                                                                                                                                                                                                                                                                                                                                                                                                                                                                                                                                                                                                                                                                                                                                                                                                                                                                                                                                                            | 10 x 1 (est.)                         | 16,000                             | -                                            |                          |        |
|                    | Mangaone link road (east) bridge/culvert              | No                                                                                                                                                                                                                                                                                                                                                                                                                                                                                                                                                                                                                                                                                                                                                                                                                                                                                                                                                                                                                                                                                                                                                                                                                                                                                                                                                                                                                                                                                                                                                                                                                                                                                                                                                                                                                                                                                                                                                                                                                                                                                                                             | Single span bridge                    | 16.000                             | -                                            |                          |        |
|                    | Mangaone link road (east)                             | Yes                                                                                                                                                                                                                                                                                                                                                                                                                                                                                                                                                                                                                                                                                                                                                                                                                                                                                                                                                                                                                                                                                                                                                                                                                                                                                                                                                                                                                                                                                                                                                                                                                                                                                                                                                                                                                                                                                                                                                                                                                                                                                                                            | Single span bridge                    | -                                  | -                                            |                          |        |
|                    | Overflow culvert  Mangaone Overflow Culvert –         | No                                                                                                                                                                                                                                                                                                                                                                                                                                                                                                                                                                                                                                                                                                                                                                                                                                                                                                                                                                                                                                                                                                                                                                                                                                                                                                                                                                                                                                                                                                                                                                                                                                                                                                                                                                                                                                                                                                                                                                                                                                                                                                                             | Not known                             | 16.000                             | -                                            |                          |        |
|                    | Expressway                                            | No                                                                                                                                                                                                                                                                                                                                                                                                                                                                                                                                                                                                                                                                                                                                                                                                                                                                                                                                                                                                                                                                                                                                                                                                                                                                                                                                                                                                                                                                                                                                                                                                                                                                                                                                                                                                                                                                                                                                                                                                                                                                                                                             | 8 x 1.5 (est.)                        | 50.000                             | -                                            |                          |        |
|                    | School Rd Culvert – link road (east)                  |                                                                                                                                                                                                                                                                                                                                                                                                                                                                                                                                                                                                                                                                                                                                                                                                                                                                                                                                                                                                                                                                                                                                                                                                                                                                                                                                                                                                                                                                                                                                                                                                                                                                                                                                                                                                                                                                                                                                                                                                                                                                                                                                | N                                     | 46.000                             | 520,000                                      |                          |        |
|                    | <u> </u>                                              | No                                                                                                                                                                                                                                                                                                                                                                                                                                                                                                                                                                                                                                                                                                                                                                                                                                                                                                                                                                                                                                                                                                                                                                                                                                                                                                                                                                                                                                                                                                                                                                                                                                                                                                                                                                                                                                                                                                                                                                                                                                                                                                                             | Not known                             | 16.000                             | 520.000                                      |                          |        |
|                    | Gear Road Culvert                                     | Yes                                                                                                                                                                                                                                                                                                                                                                                                                                                                                                                                                                                                                                                                                                                                                                                                                                                                                                                                                                                                                                                                                                                                                                                                                                                                                                                                                                                                                                                                                                                                                                                                                                                                                                                                                                                                                                                                                                                                                                                                                                                                                                                            | 3.5 x 2                               | 20.000                             | 150.000                                      |                          |        |
|                    | Gear Expressway Culvert                               | Yes                                                                                                                                                                                                                                                                                                                                                                                                                                                                                                                                                                                                                                                                                                                                                                                                                                                                                                                                                                                                                                                                                                                                                                                                                                                                                                                                                                                                                                                                                                                                                                                                                                                                                                                                                                                                                                                                                                                                                                                                                                                                                                                            | 5 x 2                                 | 40.000                             | 90.000                                       |                          |        |
|                    | Settlement Heights Culvert                            | Yes                                                                                                                                                                                                                                                                                                                                                                                                                                                                                                                                                                                                                                                                                                                                                                                                                                                                                                                                                                                                                                                                                                                                                                                                                                                                                                                                                                                                                                                                                                                                                                                                                                                                                                                                                                                                                                                                                                                                                                                                                                                                                                                            | 10 x 2                                | 40.000                             | 170.000                                      |                          |        |
|                    | Coolen Culvert                                        | Yes                                                                                                                                                                                                                                                                                                                                                                                                                                                                                                                                                                                                                                                                                                                                                                                                                                                                                                                                                                                                                                                                                                                                                                                                                                                                                                                                                                                                                                                                                                                                                                                                                                                                                                                                                                                                                                                                                                                                                                                                                                                                                                                            | 0.6 dia.                              | 40.000                             | 44.000                                       |                          |        |
|                    | Avatar Culvert                                        | No                                                                                                                                                                                                                                                                                                                                                                                                                                                                                                                                                                                                                                                                                                                                                                                                                                                                                                                                                                                                                                                                                                                                                                                                                                                                                                                                                                                                                                                                                                                                                                                                                                                                                                                                                                                                                                                                                                                                                                                                                                                                                                                             | 1.2 dia.                              | 60.000                             | 64.000                                       |                          |        |
|                    | Edwin Culvert                                         | Yes                                                                                                                                                                                                                                                                                                                                                                                                                                                                                                                                                                                                                                                                                                                                                                                                                                                                                                                                                                                                                                                                                                                                                                                                                                                                                                                                                                                                                                                                                                                                                                                                                                                                                                                                                                                                                                                                                                                                                                                                                                                                                                                            | 1.2 dia.                              | 100.000                            | 200.000                                      |                          |        |
|                    |                                                       |                                                                                                                                                                                                                                                                                                                                                                                                                                                                                                                                                                                                                                                                                                                                                                                                                                                                                                                                                                                                                                                                                                                                                                                                                                                                                                                                                                                                                                                                                                                                                                                                                                                                                                                                                                                                                                                                                                                                                                                                                                                                                                                                |                                       |                                    |                                              |                          |        |
|                    | Jewell Culvert                                        | Yes                                                                                                                                                                                                                                                                                                                                                                                                                                                                                                                                                                                                                                                                                                                                                                                                                                                                                                                                                                                                                                                                                                                                                                                                                                                                                                                                                                                                                                                                                                                                                                                                                                                                                                                                                                                                                                                                                                                                                                                                                                                                                                                            | Twin 3.5 x2.5                         | 120.000                            | 140.000                                      |                          |        |
|                    | Cavallo Culvert                                       | Yes                                                                                                                                                                                                                                                                                                                                                                                                                                                                                                                                                                                                                                                                                                                                                                                                                                                                                                                                                                                                                                                                                                                                                                                                                                                                                                                                                                                                                                                                                                                                                                                                                                                                                                                                                                                                                                                                                                                                                                                                                                                                                                                            | 1.5 dia.                              | 80.000                             | 320.000                                      |                          |        |
|                    | Cording Culvert                                       | No                                                                                                                                                                                                                                                                                                                                                                                                                                                                                                                                                                                                                                                                                                                                                                                                                                                                                                                                                                                                                                                                                                                                                                                                                                                                                                                                                                                                                                                                                                                                                                                                                                                                                                                                                                                                                                                                                                                                                                                                                                                                                                                             | 0.450 dia.                            | 70.000                             | 75.000                                       |                          |        |
|                    | Awatea Culvert                                        | Yes                                                                                                                                                                                                                                                                                                                                                                                                                                                                                                                                                                                                                                                                                                                                                                                                                                                                                                                                                                                                                                                                                                                                                                                                                                                                                                                                                                                                                                                                                                                                                                                                                                                                                                                                                                                                                                                                                                                                                                                                                                                                                                                            | Twin 1.8 dia.                         | 68.000                             | 90.000                                       |                          |        |
|                    | Kumototo Culvert                                      | Yes                                                                                                                                                                                                                                                                                                                                                                                                                                                                                                                                                                                                                                                                                                                                                                                                                                                                                                                                                                                                                                                                                                                                                                                                                                                                                                                                                                                                                                                                                                                                                                                                                                                                                                                                                                                                                                                                                                                                                                                                                                                                                                                            | Twin 1.5 dia.  Approved Revision Date | 88.000                             | 115.000                                      | Princt                   |        |
|                    | J. Natroll                                            | A POPULATION OF THE POPULATION | Applicate Nersion Loss                | NZ TRANSPORT AGENCY<br>WARA KOTANI | OPUS URS                                     | Sheet DRAINAGE PLAN      |        |
| 80 120 160 200 (m) |                                                       |                                                                                                                                                                                                                                                                                                                                                                                                                                                                                                                                                                                                                                                                                                                                                                                                                                                                                                                                                                                                                                                                                                                                                                                                                                                                                                                                                                                                                                                                                                                                                                                                                                                                                                                                                                                                                                                                                                                                                                                                                                                                                                                                |                                       |                                    | R.QUINEY R.COLES T.COULMAN Project No. Scale | 09/2011 CULVERT DETAILS  | Cha    |
| SCALE. 1:4000 @ A3 |                                                       |                                                                                                                                                                                                                                                                                                                                                                                                                                                                                                                                                                                                                                                                                                                                                                                                                                                                                                                                                                                                                                                                                                                                                                                                                                                                                                                                                                                                                                                                                                                                                                                                                                                                                                                                                                                                                                                                                                                                                                                                                                                                                                                                |                                       |                                    |                                              | 1:4000(A3) 5/2664/1/6504 | Sheet. |