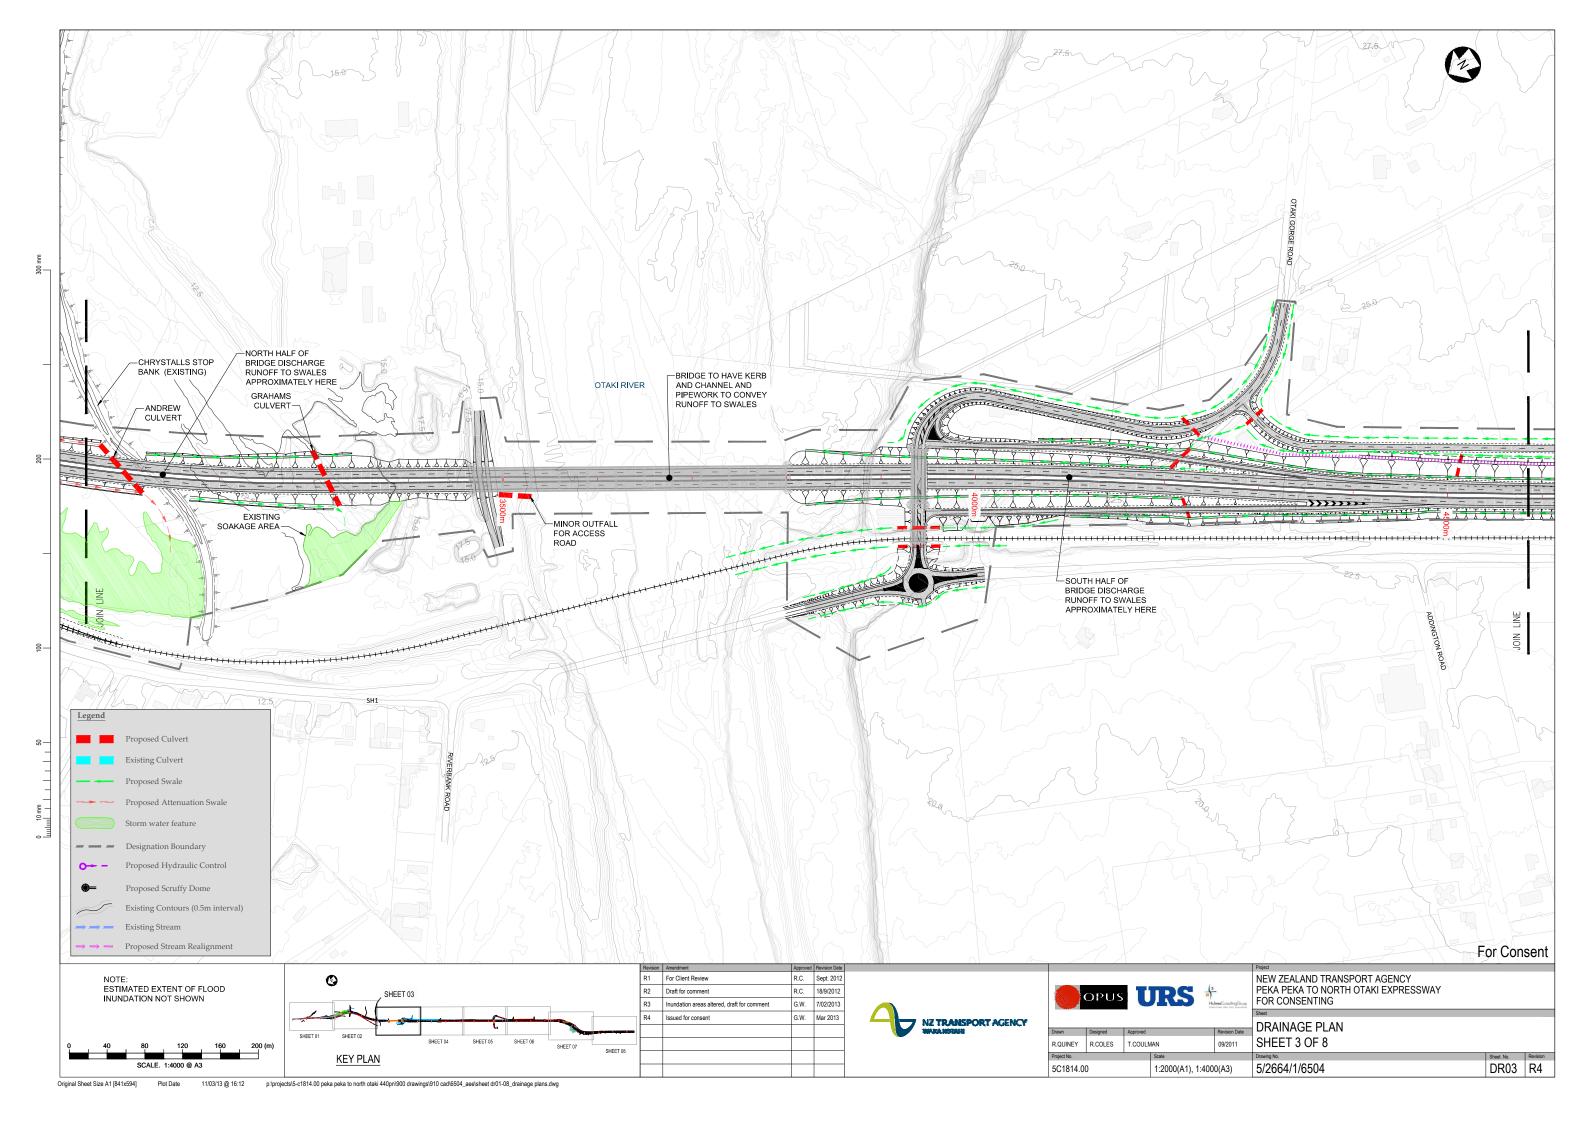

|                    | Waterway Crossing                                     | Fish passage<br>allowance                                                                                                                                                                                                                                                                                                                                                                                                                                                                                                                                                                                                                                                                                                                                                                                                                                                                                                                                                                                                                                                                                                                                                                                                                                                                                                                                                                                                                                                                                                                                                                                                                                                                                                                                                                                                                                                                                                                                                                                                                                                                                                      | Culvert cross-section (m)             | Culvert length (m)                 | Disturbed waterway length (m)                |                          |        |
|--------------------|-------------------------------------------------------|--------------------------------------------------------------------------------------------------------------------------------------------------------------------------------------------------------------------------------------------------------------------------------------------------------------------------------------------------------------------------------------------------------------------------------------------------------------------------------------------------------------------------------------------------------------------------------------------------------------------------------------------------------------------------------------------------------------------------------------------------------------------------------------------------------------------------------------------------------------------------------------------------------------------------------------------------------------------------------------------------------------------------------------------------------------------------------------------------------------------------------------------------------------------------------------------------------------------------------------------------------------------------------------------------------------------------------------------------------------------------------------------------------------------------------------------------------------------------------------------------------------------------------------------------------------------------------------------------------------------------------------------------------------------------------------------------------------------------------------------------------------------------------------------------------------------------------------------------------------------------------------------------------------------------------------------------------------------------------------------------------------------------------------------------------------------------------------------------------------------------------|---------------------------------------|------------------------------------|----------------------------------------------|--------------------------|--------|
|                    | Greenwood Culvert                                     | Yes                                                                                                                                                                                                                                                                                                                                                                                                                                                                                                                                                                                                                                                                                                                                                                                                                                                                                                                                                                                                                                                                                                                                                                                                                                                                                                                                                                                                                                                                                                                                                                                                                                                                                                                                                                                                                                                                                                                                                                                                                                                                                                                            | 4 x 2 (est.)                          | 25.000                             | 55.000                                       |                          |        |
|                    | Coopers Culvert                                       | No                                                                                                                                                                                                                                                                                                                                                                                                                                                                                                                                                                                                                                                                                                                                                                                                                                                                                                                                                                                                                                                                                                                                                                                                                                                                                                                                                                                                                                                                                                                                                                                                                                                                                                                                                                                                                                                                                                                                                                                                                                                                                                                             | 3 x 0.450 dia.                        | 40.000                             | -                                            |                          |        |
|                    | Waitohu Bridge                                        | Yes                                                                                                                                                                                                                                                                                                                                                                                                                                                                                                                                                                                                                                                                                                                                                                                                                                                                                                                                                                                                                                                                                                                                                                                                                                                                                                                                                                                                                                                                                                                                                                                                                                                                                                                                                                                                                                                                                                                                                                                                                                                                                                                            | ~ 75m span                            | -                                  | -                                            |                          |        |
|                    | Waitohu Tributary Culvert                             | Yes                                                                                                                                                                                                                                                                                                                                                                                                                                                                                                                                                                                                                                                                                                                                                                                                                                                                                                                                                                                                                                                                                                                                                                                                                                                                                                                                                                                                                                                                                                                                                                                                                                                                                                                                                                                                                                                                                                                                                                                                                                                                                                                            | 5 x 1 (est.)                          | 40.000                             | 60.000                                       |                          |        |
|                    | Remnant Railway Wetland<br>Outlet Culvert             | Yes                                                                                                                                                                                                                                                                                                                                                                                                                                                                                                                                                                                                                                                                                                                                                                                                                                                                                                                                                                                                                                                                                                                                                                                                                                                                                                                                                                                                                                                                                                                                                                                                                                                                                                                                                                                                                                                                                                                                                                                                                                                                                                                            | 1.0 dia.                              | 75.000                             | 95.000                                       |                          |        |
|                    | Kennedy Wetland Outlet Culvert                        | Yes                                                                                                                                                                                                                                                                                                                                                                                                                                                                                                                                                                                                                                                                                                                                                                                                                                                                                                                                                                                                                                                                                                                                                                                                                                                                                                                                                                                                                                                                                                                                                                                                                                                                                                                                                                                                                                                                                                                                                                                                                                                                                                                            | 1.0 dia.                              | 15.000                             | 20.000                                       |                          |        |
|                    | Mangapouri Culvert<br>(Expressway)                    | Yes                                                                                                                                                                                                                                                                                                                                                                                                                                                                                                                                                                                                                                                                                                                                                                                                                                                                                                                                                                                                                                                                                                                                                                                                                                                                                                                                                                                                                                                                                                                                                                                                                                                                                                                                                                                                                                                                                                                                                                                                                                                                                                                            | 3 x 3                                 | 60.000                             | 100.000                                      |                          |        |
|                    | Mangapouri Culvert (relocated NIMT railway)           | Yes                                                                                                                                                                                                                                                                                                                                                                                                                                                                                                                                                                                                                                                                                                                                                                                                                                                                                                                                                                                                                                                                                                                                                                                                                                                                                                                                                                                                                                                                                                                                                                                                                                                                                                                                                                                                                                                                                                                                                                                                                                                                                                                            | 3 x 3                                 | 20.000                             | 60.000                                       |                          |        |
|                    | Rahui Road Overbridge Culvert                         | No                                                                                                                                                                                                                                                                                                                                                                                                                                                                                                                                                                                                                                                                                                                                                                                                                                                                                                                                                                                                                                                                                                                                                                                                                                                                                                                                                                                                                                                                                                                                                                                                                                                                                                                                                                                                                                                                                                                                                                                                                                                                                                                             | 10 x 2                                | ~ 20                               | -                                            |                          |        |
|                    | Rahui Road flood relief Culvert                       | No                                                                                                                                                                                                                                                                                                                                                                                                                                                                                                                                                                                                                                                                                                                                                                                                                                                                                                                                                                                                                                                                                                                                                                                                                                                                                                                                                                                                                                                                                                                                                                                                                                                                                                                                                                                                                                                                                                                                                                                                                                                                                                                             | 1.5 x 0.5                             | 115.000                            | -                                            |                          |        |
|                    | Racecourse Culvert                                    | No                                                                                                                                                                                                                                                                                                                                                                                                                                                                                                                                                                                                                                                                                                                                                                                                                                                                                                                                                                                                                                                                                                                                                                                                                                                                                                                                                                                                                                                                                                                                                                                                                                                                                                                                                                                                                                                                                                                                                                                                                                                                                                                             | 1.5 dia. or 1.35 dia                  | 100.000                            | 210.000                                      |                          |        |
|                    | Te Roto Culvert                                       | No                                                                                                                                                                                                                                                                                                                                                                                                                                                                                                                                                                                                                                                                                                                                                                                                                                                                                                                                                                                                                                                                                                                                                                                                                                                                                                                                                                                                                                                                                                                                                                                                                                                                                                                                                                                                                                                                                                                                                                                                                                                                                                                             | 0.525 dia.                            | 40.000                             | 65.000                                       |                          |        |
|                    | Andrews Culvert/Otaki                                 | 110                                                                                                                                                                                                                                                                                                                                                                                                                                                                                                                                                                                                                                                                                                                                                                                                                                                                                                                                                                                                                                                                                                                                                                                                                                                                                                                                                                                                                                                                                                                                                                                                                                                                                                                                                                                                                                                                                                                                                                                                                                                                                                                            | 0.525 dia.                            | 40.000                             | 03.000                                       |                          |        |
|                    | Overflow Culvert                                      | No                                                                                                                                                                                                                                                                                                                                                                                                                                                                                                                                                                                                                                                                                                                                                                                                                                                                                                                                                                                                                                                                                                                                                                                                                                                                                                                                                                                                                                                                                                                                                                                                                                                                                                                                                                                                                                                                                                                                                                                                                                                                                                                             | 40 x 1.5                              | 40.000                             | -                                            |                          |        |
|                    | Grahams Culvert                                       | No                                                                                                                                                                                                                                                                                                                                                                                                                                                                                                                                                                                                                                                                                                                                                                                                                                                                                                                                                                                                                                                                                                                                                                                                                                                                                                                                                                                                                                                                                                                                                                                                                                                                                                                                                                                                                                                                                                                                                                                                                                                                                                                             | 0.525 dia.                            | 52.000                             | 56.000                                       |                          |        |
|                    | Otaki Bridge                                          | Yes                                                                                                                                                                                                                                                                                                                                                                                                                                                                                                                                                                                                                                                                                                                                                                                                                                                                                                                                                                                                                                                                                                                                                                                                                                                                                                                                                                                                                                                                                                                                                                                                                                                                                                                                                                                                                                                                                                                                                                                                                                                                                                                            | ~ 320m span                           | -                                  | -                                            |                          |        |
|                    | Mangaone link road (east)<br>Culvert                  | Yes                                                                                                                                                                                                                                                                                                                                                                                                                                                                                                                                                                                                                                                                                                                                                                                                                                                                                                                                                                                                                                                                                                                                                                                                                                                                                                                                                                                                                                                                                                                                                                                                                                                                                                                                                                                                                                                                                                                                                                                                                                                                                                                            | 10 x 2 (est.)                         | 16.000                             | 35.000                                       |                          |        |
|                    | Mangaone Culvert                                      |                                                                                                                                                                                                                                                                                                                                                                                                                                                                                                                                                                                                                                                                                                                                                                                                                                                                                                                                                                                                                                                                                                                                                                                                                                                                                                                                                                                                                                                                                                                                                                                                                                                                                                                                                                                                                                                                                                                                                                                                                                                                                                                                | F 2 /+ )                              |                                    |                                              |                          |        |
|                    | -Expressway  Mangaone link road (west) bridge/culvert | Yes                                                                                                                                                                                                                                                                                                                                                                                                                                                                                                                                                                                                                                                                                                                                                                                                                                                                                                                                                                                                                                                                                                                                                                                                                                                                                                                                                                                                                                                                                                                                                                                                                                                                                                                                                                                                                                                                                                                                                                                                                                                                                                                            | 5 x 2 (est.) Single span bridge       | 50.000                             | 80.000                                       |                          |        |
|                    | Lucinsky overflow culvert –<br>link road (west)       | Yes                                                                                                                                                                                                                                                                                                                                                                                                                                                                                                                                                                                                                                                                                                                                                                                                                                                                                                                                                                                                                                                                                                                                                                                                                                                                                                                                                                                                                                                                                                                                                                                                                                                                                                                                                                                                                                                                                                                                                                                                                                                                                                                            | 10 x 1 (est.)                         | 16,000                             | -                                            |                          |        |
|                    | Mangaone link road (east) bridge/culvert              | No                                                                                                                                                                                                                                                                                                                                                                                                                                                                                                                                                                                                                                                                                                                                                                                                                                                                                                                                                                                                                                                                                                                                                                                                                                                                                                                                                                                                                                                                                                                                                                                                                                                                                                                                                                                                                                                                                                                                                                                                                                                                                                                             | Single span bridge                    | 16.000                             | -                                            |                          |        |
|                    | Mangaone link road (east)                             | Yes                                                                                                                                                                                                                                                                                                                                                                                                                                                                                                                                                                                                                                                                                                                                                                                                                                                                                                                                                                                                                                                                                                                                                                                                                                                                                                                                                                                                                                                                                                                                                                                                                                                                                                                                                                                                                                                                                                                                                                                                                                                                                                                            | Single span bridge                    | -                                  | -                                            |                          |        |
|                    | Overflow culvert  Mangaone Overflow Culvert –         | No                                                                                                                                                                                                                                                                                                                                                                                                                                                                                                                                                                                                                                                                                                                                                                                                                                                                                                                                                                                                                                                                                                                                                                                                                                                                                                                                                                                                                                                                                                                                                                                                                                                                                                                                                                                                                                                                                                                                                                                                                                                                                                                             | Not known                             | 16.000                             | -                                            |                          |        |
|                    | Expressway                                            | No                                                                                                                                                                                                                                                                                                                                                                                                                                                                                                                                                                                                                                                                                                                                                                                                                                                                                                                                                                                                                                                                                                                                                                                                                                                                                                                                                                                                                                                                                                                                                                                                                                                                                                                                                                                                                                                                                                                                                                                                                                                                                                                             | 8 x 1.5 (est.)                        | 50.000                             | -                                            |                          |        |
|                    | School Rd Culvert – link road (east)                  |                                                                                                                                                                                                                                                                                                                                                                                                                                                                                                                                                                                                                                                                                                                                                                                                                                                                                                                                                                                                                                                                                                                                                                                                                                                                                                                                                                                                                                                                                                                                                                                                                                                                                                                                                                                                                                                                                                                                                                                                                                                                                                                                | N                                     | 46.000                             | 520,000                                      |                          |        |
|                    | <u> </u>                                              | No                                                                                                                                                                                                                                                                                                                                                                                                                                                                                                                                                                                                                                                                                                                                                                                                                                                                                                                                                                                                                                                                                                                                                                                                                                                                                                                                                                                                                                                                                                                                                                                                                                                                                                                                                                                                                                                                                                                                                                                                                                                                                                                             | Not known                             | 16.000                             | 520.000                                      |                          |        |
|                    | Gear Road Culvert                                     | Yes                                                                                                                                                                                                                                                                                                                                                                                                                                                                                                                                                                                                                                                                                                                                                                                                                                                                                                                                                                                                                                                                                                                                                                                                                                                                                                                                                                                                                                                                                                                                                                                                                                                                                                                                                                                                                                                                                                                                                                                                                                                                                                                            | 3.5 x 2                               | 20.000                             | 150.000                                      |                          |        |
|                    | Gear Expressway Culvert                               | Yes                                                                                                                                                                                                                                                                                                                                                                                                                                                                                                                                                                                                                                                                                                                                                                                                                                                                                                                                                                                                                                                                                                                                                                                                                                                                                                                                                                                                                                                                                                                                                                                                                                                                                                                                                                                                                                                                                                                                                                                                                                                                                                                            | 5 x 2                                 | 40.000                             | 90.000                                       |                          |        |
|                    | Settlement Heights Culvert                            | Yes                                                                                                                                                                                                                                                                                                                                                                                                                                                                                                                                                                                                                                                                                                                                                                                                                                                                                                                                                                                                                                                                                                                                                                                                                                                                                                                                                                                                                                                                                                                                                                                                                                                                                                                                                                                                                                                                                                                                                                                                                                                                                                                            | 10 x 2                                | 40.000                             | 170.000                                      |                          |        |
|                    | Coolen Culvert                                        | Yes                                                                                                                                                                                                                                                                                                                                                                                                                                                                                                                                                                                                                                                                                                                                                                                                                                                                                                                                                                                                                                                                                                                                                                                                                                                                                                                                                                                                                                                                                                                                                                                                                                                                                                                                                                                                                                                                                                                                                                                                                                                                                                                            | 0.6 dia.                              | 40.000                             | 44.000                                       |                          |        |
|                    | Avatar Culvert                                        | No                                                                                                                                                                                                                                                                                                                                                                                                                                                                                                                                                                                                                                                                                                                                                                                                                                                                                                                                                                                                                                                                                                                                                                                                                                                                                                                                                                                                                                                                                                                                                                                                                                                                                                                                                                                                                                                                                                                                                                                                                                                                                                                             | 1.2 dia.                              | 60.000                             | 64.000                                       |                          |        |
|                    | Edwin Culvert                                         | Yes                                                                                                                                                                                                                                                                                                                                                                                                                                                                                                                                                                                                                                                                                                                                                                                                                                                                                                                                                                                                                                                                                                                                                                                                                                                                                                                                                                                                                                                                                                                                                                                                                                                                                                                                                                                                                                                                                                                                                                                                                                                                                                                            | 1.2 dia.                              | 100.000                            | 200.000                                      |                          |        |
|                    |                                                       |                                                                                                                                                                                                                                                                                                                                                                                                                                                                                                                                                                                                                                                                                                                                                                                                                                                                                                                                                                                                                                                                                                                                                                                                                                                                                                                                                                                                                                                                                                                                                                                                                                                                                                                                                                                                                                                                                                                                                                                                                                                                                                                                |                                       |                                    |                                              |                          |        |
|                    | Jewell Culvert                                        | Yes                                                                                                                                                                                                                                                                                                                                                                                                                                                                                                                                                                                                                                                                                                                                                                                                                                                                                                                                                                                                                                                                                                                                                                                                                                                                                                                                                                                                                                                                                                                                                                                                                                                                                                                                                                                                                                                                                                                                                                                                                                                                                                                            | Twin 3.5 x2.5                         | 120.000                            | 140.000                                      |                          |        |
|                    | Cavallo Culvert                                       | Yes                                                                                                                                                                                                                                                                                                                                                                                                                                                                                                                                                                                                                                                                                                                                                                                                                                                                                                                                                                                                                                                                                                                                                                                                                                                                                                                                                                                                                                                                                                                                                                                                                                                                                                                                                                                                                                                                                                                                                                                                                                                                                                                            | 1.5 dia.                              | 80.000                             | 320.000                                      |                          |        |
|                    | Cording Culvert                                       | No                                                                                                                                                                                                                                                                                                                                                                                                                                                                                                                                                                                                                                                                                                                                                                                                                                                                                                                                                                                                                                                                                                                                                                                                                                                                                                                                                                                                                                                                                                                                                                                                                                                                                                                                                                                                                                                                                                                                                                                                                                                                                                                             | 0.450 dia.                            | 70.000                             | 75.000                                       |                          |        |
|                    | Awatea Culvert                                        | Yes                                                                                                                                                                                                                                                                                                                                                                                                                                                                                                                                                                                                                                                                                                                                                                                                                                                                                                                                                                                                                                                                                                                                                                                                                                                                                                                                                                                                                                                                                                                                                                                                                                                                                                                                                                                                                                                                                                                                                                                                                                                                                                                            | Twin 1.8 dia.                         | 68.000                             | 90.000                                       |                          |        |
|                    | Kumototo Culvert                                      | Yes                                                                                                                                                                                                                                                                                                                                                                                                                                                                                                                                                                                                                                                                                                                                                                                                                                                                                                                                                                                                                                                                                                                                                                                                                                                                                                                                                                                                                                                                                                                                                                                                                                                                                                                                                                                                                                                                                                                                                                                                                                                                                                                            | Twin 1.5 dia.  Approved Revision Date | 88.000                             | 115.000                                      | Princt                   |        |
|                    | J. Natroll                                            | A POPULATION OF THE POPULATION | Applicate Nersion Loss                | NZ TRANSPORT AGENCY<br>WARA KOTANI | OPUS URS                                     | Sheet DRAINAGE PLAN      |        |
| 80 120 160 200 (m) |                                                       |                                                                                                                                                                                                                                                                                                                                                                                                                                                                                                                                                                                                                                                                                                                                                                                                                                                                                                                                                                                                                                                                                                                                                                                                                                                                                                                                                                                                                                                                                                                                                                                                                                                                                                                                                                                                                                                                                                                                                                                                                                                                                                                                |                                       |                                    | R.QUINEY R.COLES T.COULMAN Project No. Scale | 09/2011 CULVERT DETAILS  | Cha    |
| SCALE. 1:4000 @ A3 |                                                       |                                                                                                                                                                                                                                                                                                                                                                                                                                                                                                                                                                                                                                                                                                                                                                                                                                                                                                                                                                                                                                                                                                                                                                                                                                                                                                                                                                                                                                                                                                                                                                                                                                                                                                                                                                                                                                                                                                                                                                                                                                                                                                                                |                                       |                                    |                                              | 1:4000(A3) 5/2664/1/6504 | Sheet. |