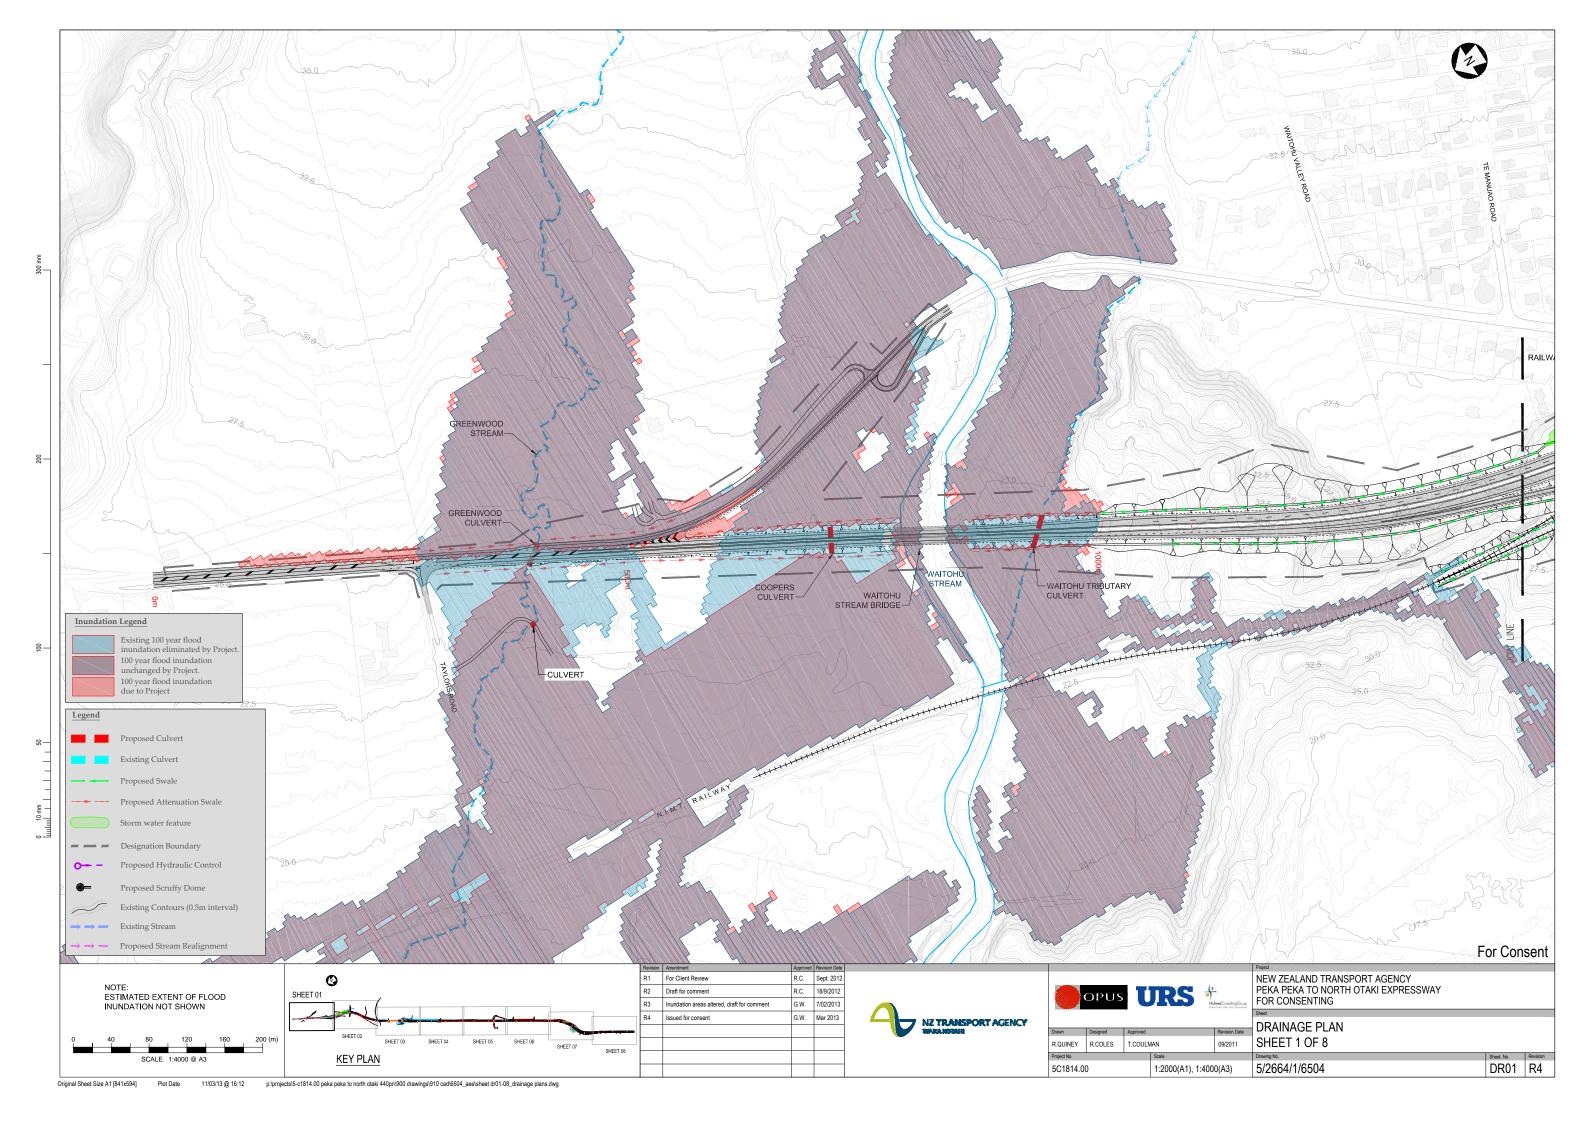

|                    | Waterway Crossing                                     | Fish passage<br>allowance                                                                                                                                                                                                                                                                                                                                                                                                                                                                                                                                                                                                                                                                                                                                                                                                                                                                                                                                                                                                                                                                                                                                                                                                                                                                                                                                                                                                                                                                                                                                                                                                                                                                                                                                                                                                                                                                                                                                                                                                                                                                                                      | Culvert cross-section (m)             | Culvert length (m)                 | Disturbed waterway length (m)                |                          |        |
|--------------------|-------------------------------------------------------|--------------------------------------------------------------------------------------------------------------------------------------------------------------------------------------------------------------------------------------------------------------------------------------------------------------------------------------------------------------------------------------------------------------------------------------------------------------------------------------------------------------------------------------------------------------------------------------------------------------------------------------------------------------------------------------------------------------------------------------------------------------------------------------------------------------------------------------------------------------------------------------------------------------------------------------------------------------------------------------------------------------------------------------------------------------------------------------------------------------------------------------------------------------------------------------------------------------------------------------------------------------------------------------------------------------------------------------------------------------------------------------------------------------------------------------------------------------------------------------------------------------------------------------------------------------------------------------------------------------------------------------------------------------------------------------------------------------------------------------------------------------------------------------------------------------------------------------------------------------------------------------------------------------------------------------------------------------------------------------------------------------------------------------------------------------------------------------------------------------------------------|---------------------------------------|------------------------------------|----------------------------------------------|--------------------------|--------|
|                    | Greenwood Culvert                                     | Yes                                                                                                                                                                                                                                                                                                                                                                                                                                                                                                                                                                                                                                                                                                                                                                                                                                                                                                                                                                                                                                                                                                                                                                                                                                                                                                                                                                                                                                                                                                                                                                                                                                                                                                                                                                                                                                                                                                                                                                                                                                                                                                                            | 4 x 2 (est.)                          | 25.000                             | 55.000                                       |                          |        |
|                    | Coopers Culvert                                       | No                                                                                                                                                                                                                                                                                                                                                                                                                                                                                                                                                                                                                                                                                                                                                                                                                                                                                                                                                                                                                                                                                                                                                                                                                                                                                                                                                                                                                                                                                                                                                                                                                                                                                                                                                                                                                                                                                                                                                                                                                                                                                                                             | 3 x 0.450 dia.                        | 40.000                             | -                                            |                          |        |
|                    | Waitohu Bridge                                        | Yes                                                                                                                                                                                                                                                                                                                                                                                                                                                                                                                                                                                                                                                                                                                                                                                                                                                                                                                                                                                                                                                                                                                                                                                                                                                                                                                                                                                                                                                                                                                                                                                                                                                                                                                                                                                                                                                                                                                                                                                                                                                                                                                            | ~ 75m span                            | -                                  | -                                            |                          |        |
|                    | Waitohu Tributary Culvert                             | Yes                                                                                                                                                                                                                                                                                                                                                                                                                                                                                                                                                                                                                                                                                                                                                                                                                                                                                                                                                                                                                                                                                                                                                                                                                                                                                                                                                                                                                                                                                                                                                                                                                                                                                                                                                                                                                                                                                                                                                                                                                                                                                                                            | 5 x 1 (est.)                          | 40.000                             | 60.000                                       |                          |        |
|                    | Remnant Railway Wetland<br>Outlet Culvert             | Yes                                                                                                                                                                                                                                                                                                                                                                                                                                                                                                                                                                                                                                                                                                                                                                                                                                                                                                                                                                                                                                                                                                                                                                                                                                                                                                                                                                                                                                                                                                                                                                                                                                                                                                                                                                                                                                                                                                                                                                                                                                                                                                                            | 1.0 dia.                              | 75.000                             | 95.000                                       |                          |        |
|                    | Kennedy Wetland Outlet Culvert                        | Yes                                                                                                                                                                                                                                                                                                                                                                                                                                                                                                                                                                                                                                                                                                                                                                                                                                                                                                                                                                                                                                                                                                                                                                                                                                                                                                                                                                                                                                                                                                                                                                                                                                                                                                                                                                                                                                                                                                                                                                                                                                                                                                                            | 1.0 dia.                              | 15.000                             | 20.000                                       |                          |        |
|                    | Mangapouri Culvert<br>(Expressway)                    | Yes                                                                                                                                                                                                                                                                                                                                                                                                                                                                                                                                                                                                                                                                                                                                                                                                                                                                                                                                                                                                                                                                                                                                                                                                                                                                                                                                                                                                                                                                                                                                                                                                                                                                                                                                                                                                                                                                                                                                                                                                                                                                                                                            | 3 x 3                                 | 60.000                             | 100.000                                      |                          |        |
|                    | Mangapouri Culvert (relocated NIMT railway)           | Yes                                                                                                                                                                                                                                                                                                                                                                                                                                                                                                                                                                                                                                                                                                                                                                                                                                                                                                                                                                                                                                                                                                                                                                                                                                                                                                                                                                                                                                                                                                                                                                                                                                                                                                                                                                                                                                                                                                                                                                                                                                                                                                                            | 3 x 3                                 | 20.000                             | 60.000                                       |                          |        |
|                    | Rahui Road Overbridge Culvert                         | No                                                                                                                                                                                                                                                                                                                                                                                                                                                                                                                                                                                                                                                                                                                                                                                                                                                                                                                                                                                                                                                                                                                                                                                                                                                                                                                                                                                                                                                                                                                                                                                                                                                                                                                                                                                                                                                                                                                                                                                                                                                                                                                             | 10 x 2                                | ~ 20                               | -                                            |                          |        |
|                    | Rahui Road flood relief Culvert                       | No                                                                                                                                                                                                                                                                                                                                                                                                                                                                                                                                                                                                                                                                                                                                                                                                                                                                                                                                                                                                                                                                                                                                                                                                                                                                                                                                                                                                                                                                                                                                                                                                                                                                                                                                                                                                                                                                                                                                                                                                                                                                                                                             | 1.5 x 0.5                             | 115.000                            | -                                            |                          |        |
|                    | Racecourse Culvert                                    | No                                                                                                                                                                                                                                                                                                                                                                                                                                                                                                                                                                                                                                                                                                                                                                                                                                                                                                                                                                                                                                                                                                                                                                                                                                                                                                                                                                                                                                                                                                                                                                                                                                                                                                                                                                                                                                                                                                                                                                                                                                                                                                                             | 1.5 dia. or 1.35 dia                  | 100.000                            | 210.000                                      |                          |        |
|                    | Te Roto Culvert                                       | No                                                                                                                                                                                                                                                                                                                                                                                                                                                                                                                                                                                                                                                                                                                                                                                                                                                                                                                                                                                                                                                                                                                                                                                                                                                                                                                                                                                                                                                                                                                                                                                                                                                                                                                                                                                                                                                                                                                                                                                                                                                                                                                             | 0.525 dia.                            | 40.000                             | 65.000                                       |                          |        |
|                    | Andrews Culvert/Otaki                                 | 110                                                                                                                                                                                                                                                                                                                                                                                                                                                                                                                                                                                                                                                                                                                                                                                                                                                                                                                                                                                                                                                                                                                                                                                                                                                                                                                                                                                                                                                                                                                                                                                                                                                                                                                                                                                                                                                                                                                                                                                                                                                                                                                            | 0.525 dia.                            | 40.000                             | 03.000                                       |                          |        |
|                    | Overflow Culvert                                      | No                                                                                                                                                                                                                                                                                                                                                                                                                                                                                                                                                                                                                                                                                                                                                                                                                                                                                                                                                                                                                                                                                                                                                                                                                                                                                                                                                                                                                                                                                                                                                                                                                                                                                                                                                                                                                                                                                                                                                                                                                                                                                                                             | 40 x 1.5                              | 40.000                             | -                                            |                          |        |
|                    | Grahams Culvert                                       | No                                                                                                                                                                                                                                                                                                                                                                                                                                                                                                                                                                                                                                                                                                                                                                                                                                                                                                                                                                                                                                                                                                                                                                                                                                                                                                                                                                                                                                                                                                                                                                                                                                                                                                                                                                                                                                                                                                                                                                                                                                                                                                                             | 0.525 dia.                            | 52.000                             | 56.000                                       |                          |        |
|                    | Otaki Bridge                                          | Yes                                                                                                                                                                                                                                                                                                                                                                                                                                                                                                                                                                                                                                                                                                                                                                                                                                                                                                                                                                                                                                                                                                                                                                                                                                                                                                                                                                                                                                                                                                                                                                                                                                                                                                                                                                                                                                                                                                                                                                                                                                                                                                                            | ~ 320m span                           | -                                  | -                                            |                          |        |
|                    | Mangaone link road (east)<br>Culvert                  | Yes                                                                                                                                                                                                                                                                                                                                                                                                                                                                                                                                                                                                                                                                                                                                                                                                                                                                                                                                                                                                                                                                                                                                                                                                                                                                                                                                                                                                                                                                                                                                                                                                                                                                                                                                                                                                                                                                                                                                                                                                                                                                                                                            | 10 x 2 (est.)                         | 16.000                             | 35.000                                       |                          |        |
|                    | Mangaone Culvert                                      |                                                                                                                                                                                                                                                                                                                                                                                                                                                                                                                                                                                                                                                                                                                                                                                                                                                                                                                                                                                                                                                                                                                                                                                                                                                                                                                                                                                                                                                                                                                                                                                                                                                                                                                                                                                                                                                                                                                                                                                                                                                                                                                                | F 2 /+ )                              |                                    |                                              |                          |        |
|                    | -Expressway  Mangaone link road (west) bridge/culvert | Yes                                                                                                                                                                                                                                                                                                                                                                                                                                                                                                                                                                                                                                                                                                                                                                                                                                                                                                                                                                                                                                                                                                                                                                                                                                                                                                                                                                                                                                                                                                                                                                                                                                                                                                                                                                                                                                                                                                                                                                                                                                                                                                                            | 5 x 2 (est.) Single span bridge       | 50.000                             | 80.000                                       |                          |        |
|                    | Lucinsky overflow culvert –<br>link road (west)       | Yes                                                                                                                                                                                                                                                                                                                                                                                                                                                                                                                                                                                                                                                                                                                                                                                                                                                                                                                                                                                                                                                                                                                                                                                                                                                                                                                                                                                                                                                                                                                                                                                                                                                                                                                                                                                                                                                                                                                                                                                                                                                                                                                            | 10 x 1 (est.)                         | 16,000                             | -                                            |                          |        |
|                    | Mangaone link road (east) bridge/culvert              | No                                                                                                                                                                                                                                                                                                                                                                                                                                                                                                                                                                                                                                                                                                                                                                                                                                                                                                                                                                                                                                                                                                                                                                                                                                                                                                                                                                                                                                                                                                                                                                                                                                                                                                                                                                                                                                                                                                                                                                                                                                                                                                                             | Single span bridge                    | 16.000                             | -                                            |                          |        |
|                    | Mangaone link road (east)                             | Yes                                                                                                                                                                                                                                                                                                                                                                                                                                                                                                                                                                                                                                                                                                                                                                                                                                                                                                                                                                                                                                                                                                                                                                                                                                                                                                                                                                                                                                                                                                                                                                                                                                                                                                                                                                                                                                                                                                                                                                                                                                                                                                                            | Single span bridge                    | -                                  | -                                            |                          |        |
|                    | Overflow culvert  Mangaone Overflow Culvert –         | No                                                                                                                                                                                                                                                                                                                                                                                                                                                                                                                                                                                                                                                                                                                                                                                                                                                                                                                                                                                                                                                                                                                                                                                                                                                                                                                                                                                                                                                                                                                                                                                                                                                                                                                                                                                                                                                                                                                                                                                                                                                                                                                             | Not known                             | 16.000                             | -                                            |                          |        |
|                    | Expressway                                            | No                                                                                                                                                                                                                                                                                                                                                                                                                                                                                                                                                                                                                                                                                                                                                                                                                                                                                                                                                                                                                                                                                                                                                                                                                                                                                                                                                                                                                                                                                                                                                                                                                                                                                                                                                                                                                                                                                                                                                                                                                                                                                                                             | 8 x 1.5 (est.)                        | 50.000                             | -                                            |                          |        |
|                    | School Rd Culvert – link road (east)                  |                                                                                                                                                                                                                                                                                                                                                                                                                                                                                                                                                                                                                                                                                                                                                                                                                                                                                                                                                                                                                                                                                                                                                                                                                                                                                                                                                                                                                                                                                                                                                                                                                                                                                                                                                                                                                                                                                                                                                                                                                                                                                                                                | N                                     | 46.000                             | 520,000                                      |                          |        |
|                    | <u> </u>                                              | No                                                                                                                                                                                                                                                                                                                                                                                                                                                                                                                                                                                                                                                                                                                                                                                                                                                                                                                                                                                                                                                                                                                                                                                                                                                                                                                                                                                                                                                                                                                                                                                                                                                                                                                                                                                                                                                                                                                                                                                                                                                                                                                             | Not known                             | 16.000                             | 520.000                                      |                          |        |
|                    | Gear Road Culvert                                     | Yes                                                                                                                                                                                                                                                                                                                                                                                                                                                                                                                                                                                                                                                                                                                                                                                                                                                                                                                                                                                                                                                                                                                                                                                                                                                                                                                                                                                                                                                                                                                                                                                                                                                                                                                                                                                                                                                                                                                                                                                                                                                                                                                            | 3.5 x 2                               | 20.000                             | 150.000                                      |                          |        |
|                    | Gear Expressway Culvert                               | Yes                                                                                                                                                                                                                                                                                                                                                                                                                                                                                                                                                                                                                                                                                                                                                                                                                                                                                                                                                                                                                                                                                                                                                                                                                                                                                                                                                                                                                                                                                                                                                                                                                                                                                                                                                                                                                                                                                                                                                                                                                                                                                                                            | 5 x 2                                 | 40.000                             | 90.000                                       |                          |        |
|                    | Settlement Heights Culvert                            | Yes                                                                                                                                                                                                                                                                                                                                                                                                                                                                                                                                                                                                                                                                                                                                                                                                                                                                                                                                                                                                                                                                                                                                                                                                                                                                                                                                                                                                                                                                                                                                                                                                                                                                                                                                                                                                                                                                                                                                                                                                                                                                                                                            | 10 x 2                                | 40.000                             | 170.000                                      |                          |        |
|                    | Coolen Culvert                                        | Yes                                                                                                                                                                                                                                                                                                                                                                                                                                                                                                                                                                                                                                                                                                                                                                                                                                                                                                                                                                                                                                                                                                                                                                                                                                                                                                                                                                                                                                                                                                                                                                                                                                                                                                                                                                                                                                                                                                                                                                                                                                                                                                                            | 0.6 dia.                              | 40.000                             | 44.000                                       |                          |        |
|                    | Avatar Culvert                                        | No                                                                                                                                                                                                                                                                                                                                                                                                                                                                                                                                                                                                                                                                                                                                                                                                                                                                                                                                                                                                                                                                                                                                                                                                                                                                                                                                                                                                                                                                                                                                                                                                                                                                                                                                                                                                                                                                                                                                                                                                                                                                                                                             | 1.2 dia.                              | 60.000                             | 64.000                                       |                          |        |
|                    | Edwin Culvert                                         | Yes                                                                                                                                                                                                                                                                                                                                                                                                                                                                                                                                                                                                                                                                                                                                                                                                                                                                                                                                                                                                                                                                                                                                                                                                                                                                                                                                                                                                                                                                                                                                                                                                                                                                                                                                                                                                                                                                                                                                                                                                                                                                                                                            | 1.2 dia.                              | 100.000                            | 200.000                                      |                          |        |
|                    |                                                       |                                                                                                                                                                                                                                                                                                                                                                                                                                                                                                                                                                                                                                                                                                                                                                                                                                                                                                                                                                                                                                                                                                                                                                                                                                                                                                                                                                                                                                                                                                                                                                                                                                                                                                                                                                                                                                                                                                                                                                                                                                                                                                                                |                                       |                                    |                                              |                          |        |
|                    | Jewell Culvert                                        | Yes                                                                                                                                                                                                                                                                                                                                                                                                                                                                                                                                                                                                                                                                                                                                                                                                                                                                                                                                                                                                                                                                                                                                                                                                                                                                                                                                                                                                                                                                                                                                                                                                                                                                                                                                                                                                                                                                                                                                                                                                                                                                                                                            | Twin 3.5 x2.5                         | 120.000                            | 140.000                                      |                          |        |
|                    | Cavallo Culvert                                       | Yes                                                                                                                                                                                                                                                                                                                                                                                                                                                                                                                                                                                                                                                                                                                                                                                                                                                                                                                                                                                                                                                                                                                                                                                                                                                                                                                                                                                                                                                                                                                                                                                                                                                                                                                                                                                                                                                                                                                                                                                                                                                                                                                            | 1.5 dia.                              | 80.000                             | 320.000                                      |                          |        |
|                    | Cording Culvert                                       | No                                                                                                                                                                                                                                                                                                                                                                                                                                                                                                                                                                                                                                                                                                                                                                                                                                                                                                                                                                                                                                                                                                                                                                                                                                                                                                                                                                                                                                                                                                                                                                                                                                                                                                                                                                                                                                                                                                                                                                                                                                                                                                                             | 0.450 dia.                            | 70.000                             | 75.000                                       |                          |        |
|                    | Awatea Culvert                                        | Yes                                                                                                                                                                                                                                                                                                                                                                                                                                                                                                                                                                                                                                                                                                                                                                                                                                                                                                                                                                                                                                                                                                                                                                                                                                                                                                                                                                                                                                                                                                                                                                                                                                                                                                                                                                                                                                                                                                                                                                                                                                                                                                                            | Twin 1.8 dia.                         | 68.000                             | 90.000                                       |                          |        |
|                    | Kumototo Culvert                                      | Yes                                                                                                                                                                                                                                                                                                                                                                                                                                                                                                                                                                                                                                                                                                                                                                                                                                                                                                                                                                                                                                                                                                                                                                                                                                                                                                                                                                                                                                                                                                                                                                                                                                                                                                                                                                                                                                                                                                                                                                                                                                                                                                                            | Twin 1.5 dia.  Approved Revision Date | 88.000                             | 115.000                                      | Princt                   |        |
|                    | J. Natroll                                            | A POPULATION OF THE POPULATION | Applicate Nersion Loss                | NZ TRANSPORT AGENCY<br>WARA KOTANI | OPUS URS                                     | Sheet DRAINAGE PLAN      |        |
| 80 120 160 200 (m) |                                                       |                                                                                                                                                                                                                                                                                                                                                                                                                                                                                                                                                                                                                                                                                                                                                                                                                                                                                                                                                                                                                                                                                                                                                                                                                                                                                                                                                                                                                                                                                                                                                                                                                                                                                                                                                                                                                                                                                                                                                                                                                                                                                                                                |                                       |                                    | R.QUINEY R.COLES T.COULMAN Project No. Scale | 09/2011 CULVERT DETAILS  | Cha    |
| SCALE. 1:4000 @ A3 |                                                       |                                                                                                                                                                                                                                                                                                                                                                                                                                                                                                                                                                                                                                                                                                                                                                                                                                                                                                                                                                                                                                                                                                                                                                                                                                                                                                                                                                                                                                                                                                                                                                                                                                                                                                                                                                                                                                                                                                                                                                                                                                                                                                                                |                                       |                                    |                                              | 1:4000(A3) 5/2664/1/6504 | Sheet. |