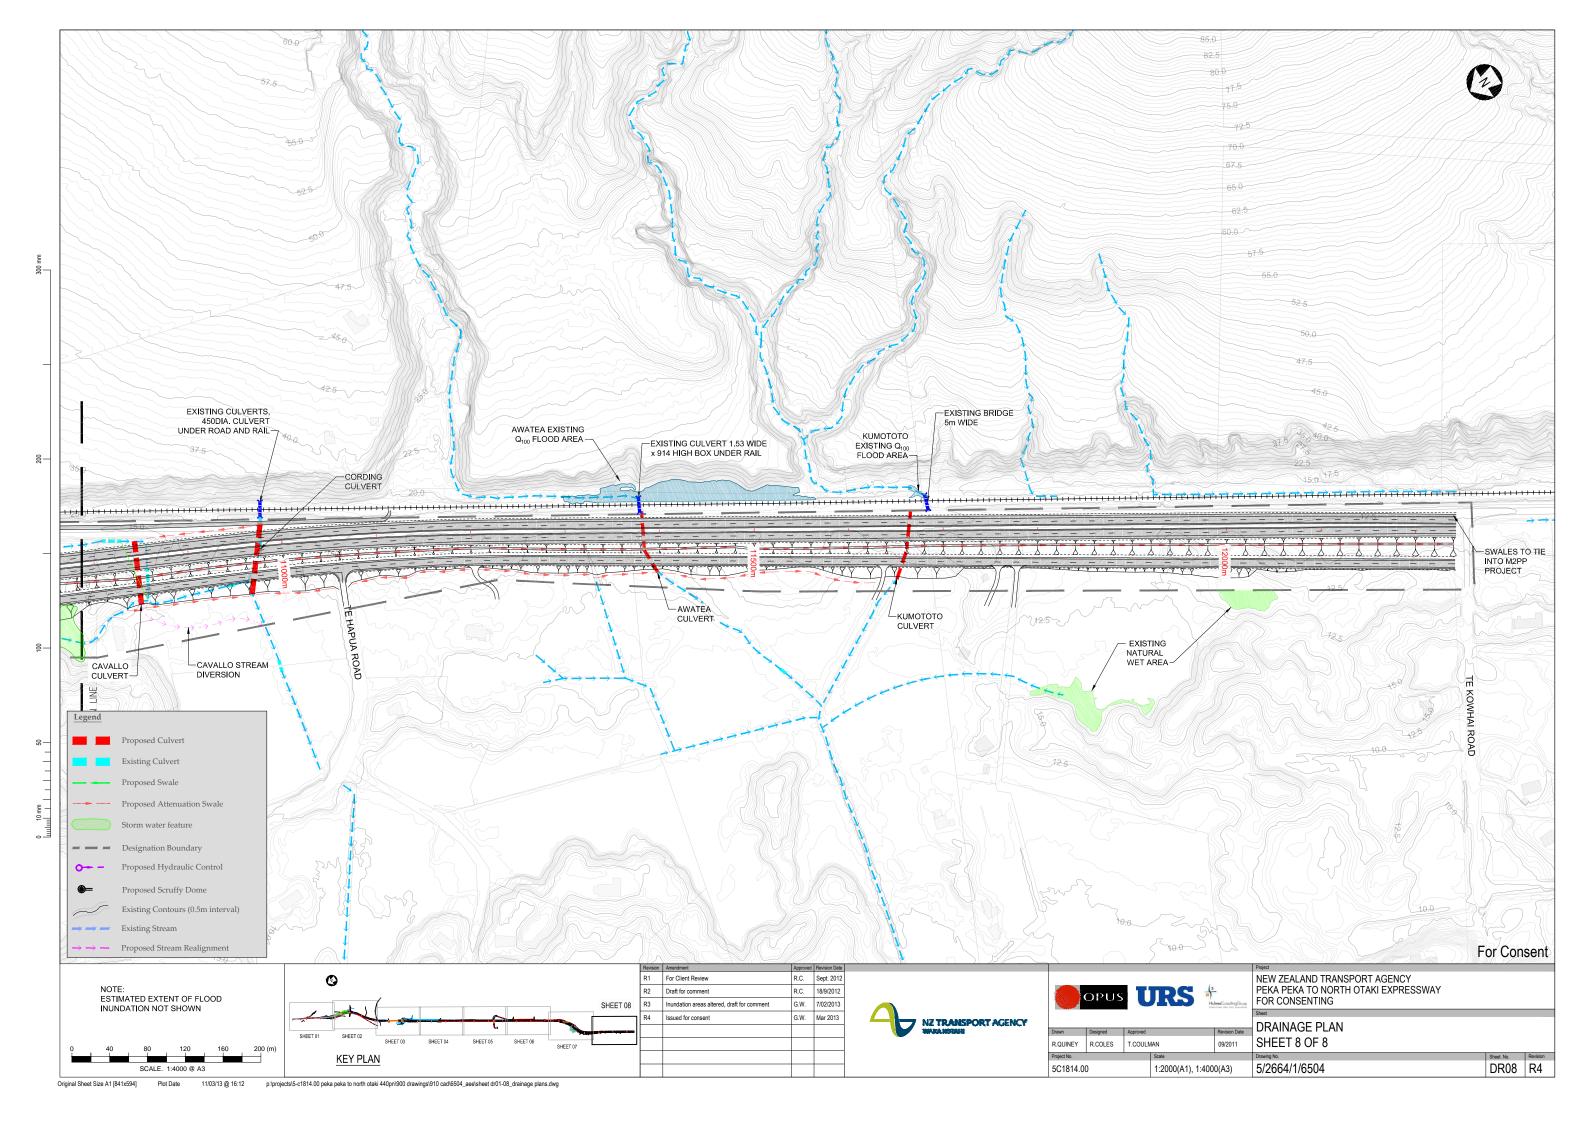

|                    | Waterway Crossing                                     | Fish passage<br>allowance                                                                                                                                                                                                                                                                                                                                                                                                                                                                                                                                                                                                                                                                                                                                                                                                                                                                                                                                                                                                                                                                                                                                                                                                                                                                                                                                                                                                                                                                                                                                                                                                                                                                                                                                                                                                                                                                                                                                                                                                                                                                                                      | Culvert cross-section (m)             | Culvert length (m)                 | Disturbed waterway length (m)                |                          |        |
|--------------------|-------------------------------------------------------|--------------------------------------------------------------------------------------------------------------------------------------------------------------------------------------------------------------------------------------------------------------------------------------------------------------------------------------------------------------------------------------------------------------------------------------------------------------------------------------------------------------------------------------------------------------------------------------------------------------------------------------------------------------------------------------------------------------------------------------------------------------------------------------------------------------------------------------------------------------------------------------------------------------------------------------------------------------------------------------------------------------------------------------------------------------------------------------------------------------------------------------------------------------------------------------------------------------------------------------------------------------------------------------------------------------------------------------------------------------------------------------------------------------------------------------------------------------------------------------------------------------------------------------------------------------------------------------------------------------------------------------------------------------------------------------------------------------------------------------------------------------------------------------------------------------------------------------------------------------------------------------------------------------------------------------------------------------------------------------------------------------------------------------------------------------------------------------------------------------------------------|---------------------------------------|------------------------------------|----------------------------------------------|--------------------------|--------|
|                    | Greenwood Culvert                                     | Yes                                                                                                                                                                                                                                                                                                                                                                                                                                                                                                                                                                                                                                                                                                                                                                                                                                                                                                                                                                                                                                                                                                                                                                                                                                                                                                                                                                                                                                                                                                                                                                                                                                                                                                                                                                                                                                                                                                                                                                                                                                                                                                                            | 4 x 2 (est.)                          | 25.000                             | 55.000                                       |                          |        |
|                    | Coopers Culvert                                       | No                                                                                                                                                                                                                                                                                                                                                                                                                                                                                                                                                                                                                                                                                                                                                                                                                                                                                                                                                                                                                                                                                                                                                                                                                                                                                                                                                                                                                                                                                                                                                                                                                                                                                                                                                                                                                                                                                                                                                                                                                                                                                                                             | 3 x 0.450 dia.                        | 40.000                             | -                                            |                          |        |
|                    | Waitohu Bridge                                        | Yes                                                                                                                                                                                                                                                                                                                                                                                                                                                                                                                                                                                                                                                                                                                                                                                                                                                                                                                                                                                                                                                                                                                                                                                                                                                                                                                                                                                                                                                                                                                                                                                                                                                                                                                                                                                                                                                                                                                                                                                                                                                                                                                            | ~ 75m span                            | -                                  | -                                            |                          |        |
|                    | Waitohu Tributary Culvert                             | Yes                                                                                                                                                                                                                                                                                                                                                                                                                                                                                                                                                                                                                                                                                                                                                                                                                                                                                                                                                                                                                                                                                                                                                                                                                                                                                                                                                                                                                                                                                                                                                                                                                                                                                                                                                                                                                                                                                                                                                                                                                                                                                                                            | 5 x 1 (est.)                          | 40.000                             | 60.000                                       |                          |        |
|                    | Remnant Railway Wetland<br>Outlet Culvert             | Yes                                                                                                                                                                                                                                                                                                                                                                                                                                                                                                                                                                                                                                                                                                                                                                                                                                                                                                                                                                                                                                                                                                                                                                                                                                                                                                                                                                                                                                                                                                                                                                                                                                                                                                                                                                                                                                                                                                                                                                                                                                                                                                                            | 1.0 dia.                              | 75.000                             | 95.000                                       |                          |        |
|                    | Kennedy Wetland Outlet Culvert                        | Yes                                                                                                                                                                                                                                                                                                                                                                                                                                                                                                                                                                                                                                                                                                                                                                                                                                                                                                                                                                                                                                                                                                                                                                                                                                                                                                                                                                                                                                                                                                                                                                                                                                                                                                                                                                                                                                                                                                                                                                                                                                                                                                                            | 1.0 dia.                              | 15.000                             | 20.000                                       |                          |        |
|                    | Mangapouri Culvert<br>(Expressway)                    | Yes                                                                                                                                                                                                                                                                                                                                                                                                                                                                                                                                                                                                                                                                                                                                                                                                                                                                                                                                                                                                                                                                                                                                                                                                                                                                                                                                                                                                                                                                                                                                                                                                                                                                                                                                                                                                                                                                                                                                                                                                                                                                                                                            | 3 x 3                                 | 60.000                             | 100.000                                      |                          |        |
|                    | Mangapouri Culvert (relocated NIMT railway)           | Yes                                                                                                                                                                                                                                                                                                                                                                                                                                                                                                                                                                                                                                                                                                                                                                                                                                                                                                                                                                                                                                                                                                                                                                                                                                                                                                                                                                                                                                                                                                                                                                                                                                                                                                                                                                                                                                                                                                                                                                                                                                                                                                                            | 3 x 3                                 | 20.000                             | 60.000                                       |                          |        |
|                    | Rahui Road Overbridge Culvert                         | No                                                                                                                                                                                                                                                                                                                                                                                                                                                                                                                                                                                                                                                                                                                                                                                                                                                                                                                                                                                                                                                                                                                                                                                                                                                                                                                                                                                                                                                                                                                                                                                                                                                                                                                                                                                                                                                                                                                                                                                                                                                                                                                             | 10 x 2                                | ~ 20                               | -                                            |                          |        |
|                    | Rahui Road flood relief Culvert                       | No                                                                                                                                                                                                                                                                                                                                                                                                                                                                                                                                                                                                                                                                                                                                                                                                                                                                                                                                                                                                                                                                                                                                                                                                                                                                                                                                                                                                                                                                                                                                                                                                                                                                                                                                                                                                                                                                                                                                                                                                                                                                                                                             | 1.5 x 0.5                             | 115.000                            | -                                            |                          |        |
|                    | Racecourse Culvert                                    | No                                                                                                                                                                                                                                                                                                                                                                                                                                                                                                                                                                                                                                                                                                                                                                                                                                                                                                                                                                                                                                                                                                                                                                                                                                                                                                                                                                                                                                                                                                                                                                                                                                                                                                                                                                                                                                                                                                                                                                                                                                                                                                                             | 1.5 dia. or 1.35 dia                  | 100.000                            | 210.000                                      |                          |        |
|                    | Te Roto Culvert                                       | No                                                                                                                                                                                                                                                                                                                                                                                                                                                                                                                                                                                                                                                                                                                                                                                                                                                                                                                                                                                                                                                                                                                                                                                                                                                                                                                                                                                                                                                                                                                                                                                                                                                                                                                                                                                                                                                                                                                                                                                                                                                                                                                             | 0.525 dia.                            | 40.000                             | 65.000                                       |                          |        |
|                    | Andrews Culvert/Otaki                                 | 110                                                                                                                                                                                                                                                                                                                                                                                                                                                                                                                                                                                                                                                                                                                                                                                                                                                                                                                                                                                                                                                                                                                                                                                                                                                                                                                                                                                                                                                                                                                                                                                                                                                                                                                                                                                                                                                                                                                                                                                                                                                                                                                            | 0.525 dia.                            | 40.000                             | 03.000                                       |                          |        |
|                    | Overflow Culvert                                      | No                                                                                                                                                                                                                                                                                                                                                                                                                                                                                                                                                                                                                                                                                                                                                                                                                                                                                                                                                                                                                                                                                                                                                                                                                                                                                                                                                                                                                                                                                                                                                                                                                                                                                                                                                                                                                                                                                                                                                                                                                                                                                                                             | 40 x 1.5                              | 40.000                             | -                                            |                          |        |
|                    | Grahams Culvert                                       | No                                                                                                                                                                                                                                                                                                                                                                                                                                                                                                                                                                                                                                                                                                                                                                                                                                                                                                                                                                                                                                                                                                                                                                                                                                                                                                                                                                                                                                                                                                                                                                                                                                                                                                                                                                                                                                                                                                                                                                                                                                                                                                                             | 0.525 dia.                            | 52.000                             | 56.000                                       |                          |        |
|                    | Otaki Bridge                                          | Yes                                                                                                                                                                                                                                                                                                                                                                                                                                                                                                                                                                                                                                                                                                                                                                                                                                                                                                                                                                                                                                                                                                                                                                                                                                                                                                                                                                                                                                                                                                                                                                                                                                                                                                                                                                                                                                                                                                                                                                                                                                                                                                                            | ~ 320m span                           | -                                  | -                                            |                          |        |
|                    | Mangaone link road (east)<br>Culvert                  | Yes                                                                                                                                                                                                                                                                                                                                                                                                                                                                                                                                                                                                                                                                                                                                                                                                                                                                                                                                                                                                                                                                                                                                                                                                                                                                                                                                                                                                                                                                                                                                                                                                                                                                                                                                                                                                                                                                                                                                                                                                                                                                                                                            | 10 x 2 (est.)                         | 16.000                             | 35.000                                       |                          |        |
|                    | Mangaone Culvert                                      |                                                                                                                                                                                                                                                                                                                                                                                                                                                                                                                                                                                                                                                                                                                                                                                                                                                                                                                                                                                                                                                                                                                                                                                                                                                                                                                                                                                                                                                                                                                                                                                                                                                                                                                                                                                                                                                                                                                                                                                                                                                                                                                                | F 2 /+ )                              |                                    |                                              |                          |        |
|                    | -Expressway  Mangaone link road (west) bridge/culvert | Yes                                                                                                                                                                                                                                                                                                                                                                                                                                                                                                                                                                                                                                                                                                                                                                                                                                                                                                                                                                                                                                                                                                                                                                                                                                                                                                                                                                                                                                                                                                                                                                                                                                                                                                                                                                                                                                                                                                                                                                                                                                                                                                                            | 5 x 2 (est.) Single span bridge       | 50.000                             | 80.000                                       |                          |        |
|                    | Lucinsky overflow culvert –<br>link road (west)       | Yes                                                                                                                                                                                                                                                                                                                                                                                                                                                                                                                                                                                                                                                                                                                                                                                                                                                                                                                                                                                                                                                                                                                                                                                                                                                                                                                                                                                                                                                                                                                                                                                                                                                                                                                                                                                                                                                                                                                                                                                                                                                                                                                            | 10 x 1 (est.)                         | 16,000                             | -                                            |                          |        |
|                    | Mangaone link road (east) bridge/culvert              | No                                                                                                                                                                                                                                                                                                                                                                                                                                                                                                                                                                                                                                                                                                                                                                                                                                                                                                                                                                                                                                                                                                                                                                                                                                                                                                                                                                                                                                                                                                                                                                                                                                                                                                                                                                                                                                                                                                                                                                                                                                                                                                                             | Single span bridge                    | 16.000                             | -                                            |                          |        |
|                    | Mangaone link road (east)                             | Yes                                                                                                                                                                                                                                                                                                                                                                                                                                                                                                                                                                                                                                                                                                                                                                                                                                                                                                                                                                                                                                                                                                                                                                                                                                                                                                                                                                                                                                                                                                                                                                                                                                                                                                                                                                                                                                                                                                                                                                                                                                                                                                                            | Single span bridge                    | -                                  | -                                            |                          |        |
|                    | Overflow culvert  Mangaone Overflow Culvert –         | No                                                                                                                                                                                                                                                                                                                                                                                                                                                                                                                                                                                                                                                                                                                                                                                                                                                                                                                                                                                                                                                                                                                                                                                                                                                                                                                                                                                                                                                                                                                                                                                                                                                                                                                                                                                                                                                                                                                                                                                                                                                                                                                             | Not known                             | 16.000                             | -                                            |                          |        |
|                    | Expressway                                            | No                                                                                                                                                                                                                                                                                                                                                                                                                                                                                                                                                                                                                                                                                                                                                                                                                                                                                                                                                                                                                                                                                                                                                                                                                                                                                                                                                                                                                                                                                                                                                                                                                                                                                                                                                                                                                                                                                                                                                                                                                                                                                                                             | 8 x 1.5 (est.)                        | 50.000                             | -                                            |                          |        |
|                    | School Rd Culvert – link road (east)                  |                                                                                                                                                                                                                                                                                                                                                                                                                                                                                                                                                                                                                                                                                                                                                                                                                                                                                                                                                                                                                                                                                                                                                                                                                                                                                                                                                                                                                                                                                                                                                                                                                                                                                                                                                                                                                                                                                                                                                                                                                                                                                                                                | N                                     | 46.000                             | 520,000                                      |                          |        |
|                    | <u> </u>                                              | No                                                                                                                                                                                                                                                                                                                                                                                                                                                                                                                                                                                                                                                                                                                                                                                                                                                                                                                                                                                                                                                                                                                                                                                                                                                                                                                                                                                                                                                                                                                                                                                                                                                                                                                                                                                                                                                                                                                                                                                                                                                                                                                             | Not known                             | 16.000                             | 520.000                                      |                          |        |
|                    | Gear Road Culvert                                     | Yes                                                                                                                                                                                                                                                                                                                                                                                                                                                                                                                                                                                                                                                                                                                                                                                                                                                                                                                                                                                                                                                                                                                                                                                                                                                                                                                                                                                                                                                                                                                                                                                                                                                                                                                                                                                                                                                                                                                                                                                                                                                                                                                            | 3.5 x 2                               | 20.000                             | 150.000                                      |                          |        |
|                    | Gear Expressway Culvert                               | Yes                                                                                                                                                                                                                                                                                                                                                                                                                                                                                                                                                                                                                                                                                                                                                                                                                                                                                                                                                                                                                                                                                                                                                                                                                                                                                                                                                                                                                                                                                                                                                                                                                                                                                                                                                                                                                                                                                                                                                                                                                                                                                                                            | 5 x 2                                 | 40.000                             | 90.000                                       |                          |        |
|                    | Settlement Heights Culvert                            | Yes                                                                                                                                                                                                                                                                                                                                                                                                                                                                                                                                                                                                                                                                                                                                                                                                                                                                                                                                                                                                                                                                                                                                                                                                                                                                                                                                                                                                                                                                                                                                                                                                                                                                                                                                                                                                                                                                                                                                                                                                                                                                                                                            | 10 x 2                                | 40.000                             | 170.000                                      |                          |        |
|                    | Coolen Culvert                                        | Yes                                                                                                                                                                                                                                                                                                                                                                                                                                                                                                                                                                                                                                                                                                                                                                                                                                                                                                                                                                                                                                                                                                                                                                                                                                                                                                                                                                                                                                                                                                                                                                                                                                                                                                                                                                                                                                                                                                                                                                                                                                                                                                                            | 0.6 dia.                              | 40.000                             | 44.000                                       |                          |        |
|                    | Avatar Culvert                                        | No                                                                                                                                                                                                                                                                                                                                                                                                                                                                                                                                                                                                                                                                                                                                                                                                                                                                                                                                                                                                                                                                                                                                                                                                                                                                                                                                                                                                                                                                                                                                                                                                                                                                                                                                                                                                                                                                                                                                                                                                                                                                                                                             | 1.2 dia.                              | 60.000                             | 64.000                                       |                          |        |
|                    | Edwin Culvert                                         | Yes                                                                                                                                                                                                                                                                                                                                                                                                                                                                                                                                                                                                                                                                                                                                                                                                                                                                                                                                                                                                                                                                                                                                                                                                                                                                                                                                                                                                                                                                                                                                                                                                                                                                                                                                                                                                                                                                                                                                                                                                                                                                                                                            | 1.2 dia.                              | 100.000                            | 200.000                                      |                          |        |
|                    |                                                       |                                                                                                                                                                                                                                                                                                                                                                                                                                                                                                                                                                                                                                                                                                                                                                                                                                                                                                                                                                                                                                                                                                                                                                                                                                                                                                                                                                                                                                                                                                                                                                                                                                                                                                                                                                                                                                                                                                                                                                                                                                                                                                                                |                                       |                                    |                                              |                          |        |
|                    | Jewell Culvert                                        | Yes                                                                                                                                                                                                                                                                                                                                                                                                                                                                                                                                                                                                                                                                                                                                                                                                                                                                                                                                                                                                                                                                                                                                                                                                                                                                                                                                                                                                                                                                                                                                                                                                                                                                                                                                                                                                                                                                                                                                                                                                                                                                                                                            | Twin 3.5 x2.5                         | 120.000                            | 140.000                                      |                          |        |
|                    | Cavallo Culvert                                       | Yes                                                                                                                                                                                                                                                                                                                                                                                                                                                                                                                                                                                                                                                                                                                                                                                                                                                                                                                                                                                                                                                                                                                                                                                                                                                                                                                                                                                                                                                                                                                                                                                                                                                                                                                                                                                                                                                                                                                                                                                                                                                                                                                            | 1.5 dia.                              | 80.000                             | 320.000                                      |                          |        |
|                    | Cording Culvert                                       | No                                                                                                                                                                                                                                                                                                                                                                                                                                                                                                                                                                                                                                                                                                                                                                                                                                                                                                                                                                                                                                                                                                                                                                                                                                                                                                                                                                                                                                                                                                                                                                                                                                                                                                                                                                                                                                                                                                                                                                                                                                                                                                                             | 0.450 dia.                            | 70.000                             | 75.000                                       |                          |        |
|                    | Awatea Culvert                                        | Yes                                                                                                                                                                                                                                                                                                                                                                                                                                                                                                                                                                                                                                                                                                                                                                                                                                                                                                                                                                                                                                                                                                                                                                                                                                                                                                                                                                                                                                                                                                                                                                                                                                                                                                                                                                                                                                                                                                                                                                                                                                                                                                                            | Twin 1.8 dia.                         | 68.000                             | 90.000                                       |                          |        |
|                    | Kumototo Culvert                                      | Yes                                                                                                                                                                                                                                                                                                                                                                                                                                                                                                                                                                                                                                                                                                                                                                                                                                                                                                                                                                                                                                                                                                                                                                                                                                                                                                                                                                                                                                                                                                                                                                                                                                                                                                                                                                                                                                                                                                                                                                                                                                                                                                                            | Twin 1.5 dia.  Approved Revision Date | 88.000                             | 115.000                                      | Princt                   |        |
|                    | J. Natroll                                            | A POPULATION OF THE POPULATION | Applicate Nersion Loss                | NZ TRANSPORT AGENCY<br>WARA KOTANI | OPUS URS                                     | Sheet DRAINAGE PLAN      |        |
| 80 120 160 200 (m) |                                                       |                                                                                                                                                                                                                                                                                                                                                                                                                                                                                                                                                                                                                                                                                                                                                                                                                                                                                                                                                                                                                                                                                                                                                                                                                                                                                                                                                                                                                                                                                                                                                                                                                                                                                                                                                                                                                                                                                                                                                                                                                                                                                                                                |                                       |                                    | R.QUINEY R.COLES T.COULMAN Project No. Scale | 09/2011 CULVERT DETAILS  | Cha    |
| SCALE. 1:4000 @ A3 |                                                       |                                                                                                                                                                                                                                                                                                                                                                                                                                                                                                                                                                                                                                                                                                                                                                                                                                                                                                                                                                                                                                                                                                                                                                                                                                                                                                                                                                                                                                                                                                                                                                                                                                                                                                                                                                                                                                                                                                                                                                                                                                                                                                                                |                                       |                                    |                                              | 1:4000(A3) 5/2664/1/6504 | Sheet. |