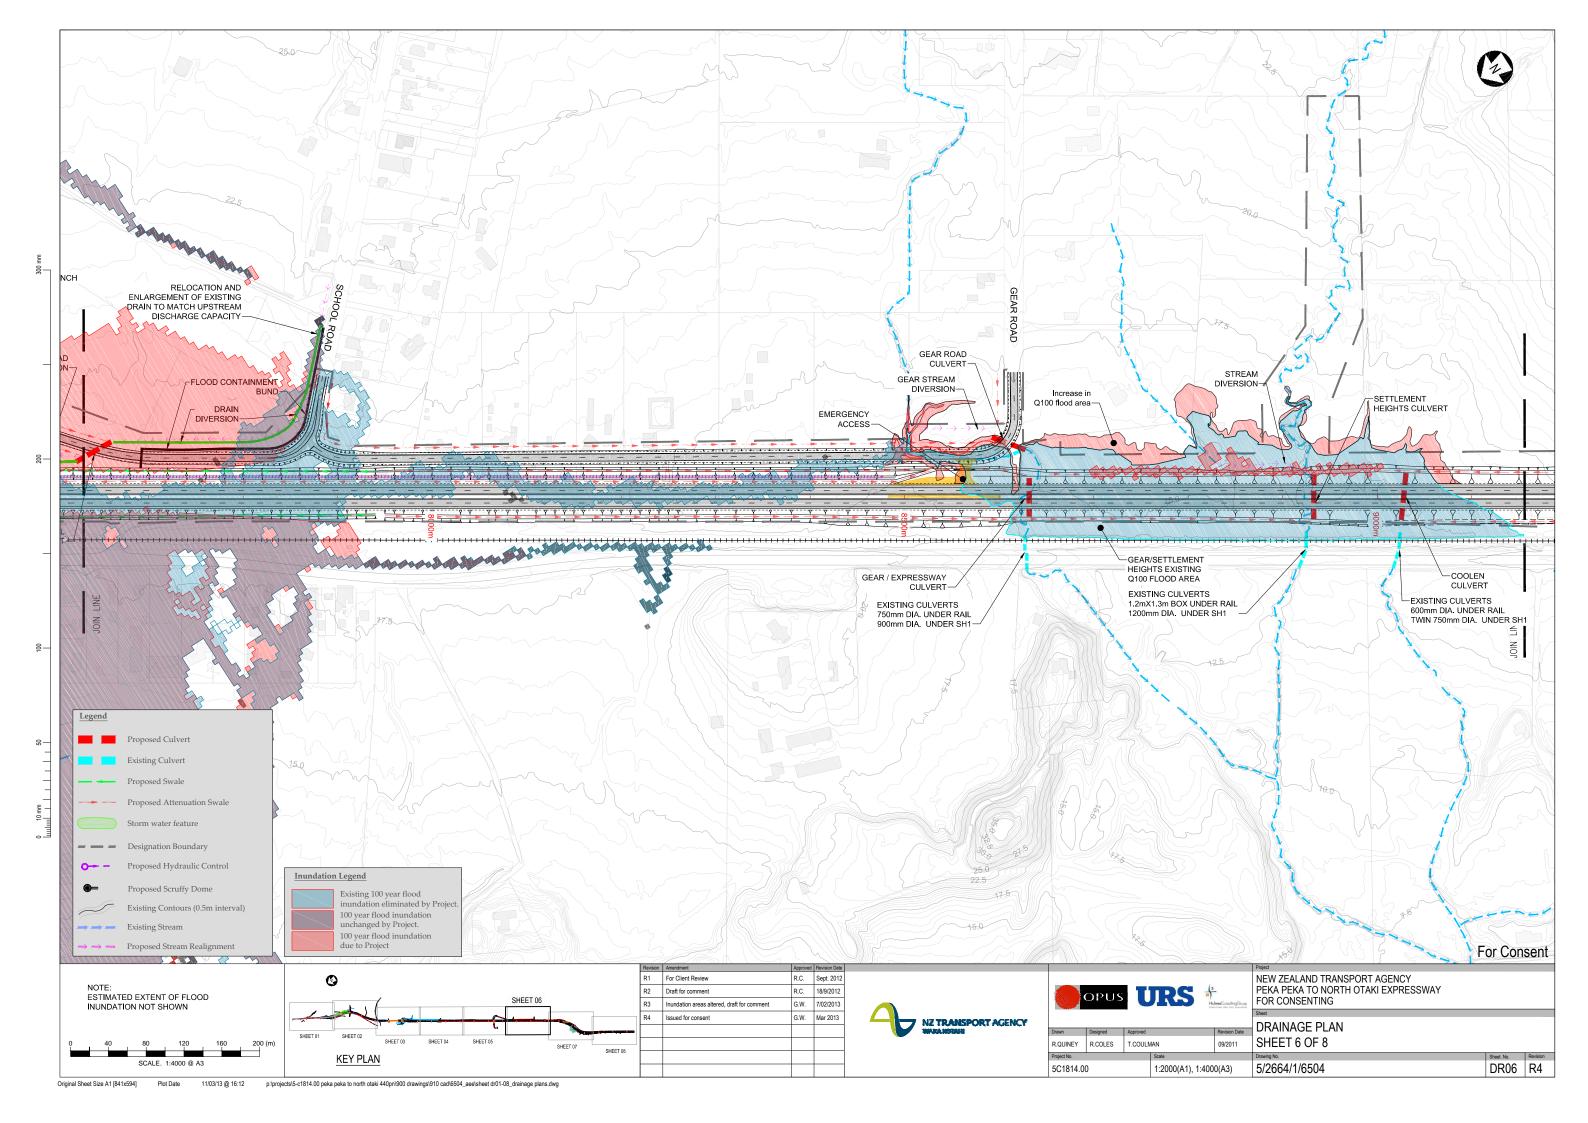

|                    | Waterway Crossing                                     | Fish passage<br>allowance                                                                                                                                                                                                                                                                                                                                                                                                                                                                                                                                                                                                                                                                                                                                                                                                                                                                                                                                                                                                                                                                                                                                                                                                                                                                                                                                                                                                                                                                                                                                                                                                                                                                                                                                                                                                                                                                                                                                                                                                                                                                                                      | Culvert cross-section (m)             | Culvert length (m)                 | Disturbed waterway length (m)                |                          |        |
|--------------------|-------------------------------------------------------|--------------------------------------------------------------------------------------------------------------------------------------------------------------------------------------------------------------------------------------------------------------------------------------------------------------------------------------------------------------------------------------------------------------------------------------------------------------------------------------------------------------------------------------------------------------------------------------------------------------------------------------------------------------------------------------------------------------------------------------------------------------------------------------------------------------------------------------------------------------------------------------------------------------------------------------------------------------------------------------------------------------------------------------------------------------------------------------------------------------------------------------------------------------------------------------------------------------------------------------------------------------------------------------------------------------------------------------------------------------------------------------------------------------------------------------------------------------------------------------------------------------------------------------------------------------------------------------------------------------------------------------------------------------------------------------------------------------------------------------------------------------------------------------------------------------------------------------------------------------------------------------------------------------------------------------------------------------------------------------------------------------------------------------------------------------------------------------------------------------------------------|---------------------------------------|------------------------------------|----------------------------------------------|--------------------------|--------|
|                    | Greenwood Culvert                                     | Yes                                                                                                                                                                                                                                                                                                                                                                                                                                                                                                                                                                                                                                                                                                                                                                                                                                                                                                                                                                                                                                                                                                                                                                                                                                                                                                                                                                                                                                                                                                                                                                                                                                                                                                                                                                                                                                                                                                                                                                                                                                                                                                                            | 4 x 2 (est.)                          | 25.000                             | 55.000                                       |                          |        |
|                    | Coopers Culvert                                       | No                                                                                                                                                                                                                                                                                                                                                                                                                                                                                                                                                                                                                                                                                                                                                                                                                                                                                                                                                                                                                                                                                                                                                                                                                                                                                                                                                                                                                                                                                                                                                                                                                                                                                                                                                                                                                                                                                                                                                                                                                                                                                                                             | 3 x 0.450 dia.                        | 40.000                             | -                                            |                          |        |
|                    | Waitohu Bridge                                        | Yes                                                                                                                                                                                                                                                                                                                                                                                                                                                                                                                                                                                                                                                                                                                                                                                                                                                                                                                                                                                                                                                                                                                                                                                                                                                                                                                                                                                                                                                                                                                                                                                                                                                                                                                                                                                                                                                                                                                                                                                                                                                                                                                            | ~ 75m span                            | -                                  | -                                            |                          |        |
|                    | Waitohu Tributary Culvert                             | Yes                                                                                                                                                                                                                                                                                                                                                                                                                                                                                                                                                                                                                                                                                                                                                                                                                                                                                                                                                                                                                                                                                                                                                                                                                                                                                                                                                                                                                                                                                                                                                                                                                                                                                                                                                                                                                                                                                                                                                                                                                                                                                                                            | 5 x 1 (est.)                          | 40.000                             | 60.000                                       |                          |        |
|                    | Remnant Railway Wetland<br>Outlet Culvert             | Yes                                                                                                                                                                                                                                                                                                                                                                                                                                                                                                                                                                                                                                                                                                                                                                                                                                                                                                                                                                                                                                                                                                                                                                                                                                                                                                                                                                                                                                                                                                                                                                                                                                                                                                                                                                                                                                                                                                                                                                                                                                                                                                                            | 1.0 dia.                              | 75.000                             | 95.000                                       |                          |        |
|                    | Kennedy Wetland Outlet Culvert                        | Yes                                                                                                                                                                                                                                                                                                                                                                                                                                                                                                                                                                                                                                                                                                                                                                                                                                                                                                                                                                                                                                                                                                                                                                                                                                                                                                                                                                                                                                                                                                                                                                                                                                                                                                                                                                                                                                                                                                                                                                                                                                                                                                                            | 1.0 dia.                              | 15.000                             | 20.000                                       |                          |        |
|                    | Mangapouri Culvert<br>(Expressway)                    | Yes                                                                                                                                                                                                                                                                                                                                                                                                                                                                                                                                                                                                                                                                                                                                                                                                                                                                                                                                                                                                                                                                                                                                                                                                                                                                                                                                                                                                                                                                                                                                                                                                                                                                                                                                                                                                                                                                                                                                                                                                                                                                                                                            | 3 x 3                                 | 60.000                             | 100.000                                      |                          |        |
|                    | Mangapouri Culvert (relocated NIMT railway)           | Yes                                                                                                                                                                                                                                                                                                                                                                                                                                                                                                                                                                                                                                                                                                                                                                                                                                                                                                                                                                                                                                                                                                                                                                                                                                                                                                                                                                                                                                                                                                                                                                                                                                                                                                                                                                                                                                                                                                                                                                                                                                                                                                                            | 3 x 3                                 | 20.000                             | 60.000                                       |                          |        |
|                    | Rahui Road Overbridge Culvert                         | No                                                                                                                                                                                                                                                                                                                                                                                                                                                                                                                                                                                                                                                                                                                                                                                                                                                                                                                                                                                                                                                                                                                                                                                                                                                                                                                                                                                                                                                                                                                                                                                                                                                                                                                                                                                                                                                                                                                                                                                                                                                                                                                             | 10 x 2                                | ~ 20                               | -                                            |                          |        |
|                    | Rahui Road flood relief Culvert                       | No                                                                                                                                                                                                                                                                                                                                                                                                                                                                                                                                                                                                                                                                                                                                                                                                                                                                                                                                                                                                                                                                                                                                                                                                                                                                                                                                                                                                                                                                                                                                                                                                                                                                                                                                                                                                                                                                                                                                                                                                                                                                                                                             | 1.5 x 0.5                             | 115.000                            | -                                            |                          |        |
|                    | Racecourse Culvert                                    | No                                                                                                                                                                                                                                                                                                                                                                                                                                                                                                                                                                                                                                                                                                                                                                                                                                                                                                                                                                                                                                                                                                                                                                                                                                                                                                                                                                                                                                                                                                                                                                                                                                                                                                                                                                                                                                                                                                                                                                                                                                                                                                                             | 1.5 dia. or 1.35 dia                  | 100.000                            | 210.000                                      |                          |        |
|                    | Te Roto Culvert                                       | No                                                                                                                                                                                                                                                                                                                                                                                                                                                                                                                                                                                                                                                                                                                                                                                                                                                                                                                                                                                                                                                                                                                                                                                                                                                                                                                                                                                                                                                                                                                                                                                                                                                                                                                                                                                                                                                                                                                                                                                                                                                                                                                             | 0.525 dia.                            | 40.000                             | 65.000                                       |                          |        |
|                    | Andrews Culvert/Otaki                                 | 110                                                                                                                                                                                                                                                                                                                                                                                                                                                                                                                                                                                                                                                                                                                                                                                                                                                                                                                                                                                                                                                                                                                                                                                                                                                                                                                                                                                                                                                                                                                                                                                                                                                                                                                                                                                                                                                                                                                                                                                                                                                                                                                            | 0.525 dia.                            | 40.000                             | 03.000                                       |                          |        |
|                    | Overflow Culvert                                      | No                                                                                                                                                                                                                                                                                                                                                                                                                                                                                                                                                                                                                                                                                                                                                                                                                                                                                                                                                                                                                                                                                                                                                                                                                                                                                                                                                                                                                                                                                                                                                                                                                                                                                                                                                                                                                                                                                                                                                                                                                                                                                                                             | 40 x 1.5                              | 40.000                             | -                                            |                          |        |
|                    | Grahams Culvert                                       | No                                                                                                                                                                                                                                                                                                                                                                                                                                                                                                                                                                                                                                                                                                                                                                                                                                                                                                                                                                                                                                                                                                                                                                                                                                                                                                                                                                                                                                                                                                                                                                                                                                                                                                                                                                                                                                                                                                                                                                                                                                                                                                                             | 0.525 dia.                            | 52.000                             | 56.000                                       |                          |        |
|                    | Otaki Bridge                                          | Yes                                                                                                                                                                                                                                                                                                                                                                                                                                                                                                                                                                                                                                                                                                                                                                                                                                                                                                                                                                                                                                                                                                                                                                                                                                                                                                                                                                                                                                                                                                                                                                                                                                                                                                                                                                                                                                                                                                                                                                                                                                                                                                                            | ~ 320m span                           | -                                  | -                                            |                          |        |
|                    | Mangaone link road (east)<br>Culvert                  | Yes                                                                                                                                                                                                                                                                                                                                                                                                                                                                                                                                                                                                                                                                                                                                                                                                                                                                                                                                                                                                                                                                                                                                                                                                                                                                                                                                                                                                                                                                                                                                                                                                                                                                                                                                                                                                                                                                                                                                                                                                                                                                                                                            | 10 x 2 (est.)                         | 16.000                             | 35.000                                       |                          |        |
|                    | Mangaone Culvert                                      |                                                                                                                                                                                                                                                                                                                                                                                                                                                                                                                                                                                                                                                                                                                                                                                                                                                                                                                                                                                                                                                                                                                                                                                                                                                                                                                                                                                                                                                                                                                                                                                                                                                                                                                                                                                                                                                                                                                                                                                                                                                                                                                                | F 2 /+ )                              |                                    |                                              |                          |        |
|                    | -Expressway  Mangaone link road (west) bridge/culvert | Yes                                                                                                                                                                                                                                                                                                                                                                                                                                                                                                                                                                                                                                                                                                                                                                                                                                                                                                                                                                                                                                                                                                                                                                                                                                                                                                                                                                                                                                                                                                                                                                                                                                                                                                                                                                                                                                                                                                                                                                                                                                                                                                                            | 5 x 2 (est.) Single span bridge       | 50.000                             | 80.000                                       |                          |        |
|                    | Lucinsky overflow culvert –<br>link road (west)       | Yes                                                                                                                                                                                                                                                                                                                                                                                                                                                                                                                                                                                                                                                                                                                                                                                                                                                                                                                                                                                                                                                                                                                                                                                                                                                                                                                                                                                                                                                                                                                                                                                                                                                                                                                                                                                                                                                                                                                                                                                                                                                                                                                            | 10 x 1 (est.)                         | 16,000                             | -                                            |                          |        |
|                    | Mangaone link road (east) bridge/culvert              | No                                                                                                                                                                                                                                                                                                                                                                                                                                                                                                                                                                                                                                                                                                                                                                                                                                                                                                                                                                                                                                                                                                                                                                                                                                                                                                                                                                                                                                                                                                                                                                                                                                                                                                                                                                                                                                                                                                                                                                                                                                                                                                                             | Single span bridge                    | 16.000                             | -                                            |                          |        |
|                    | Mangaone link road (east)                             | Yes                                                                                                                                                                                                                                                                                                                                                                                                                                                                                                                                                                                                                                                                                                                                                                                                                                                                                                                                                                                                                                                                                                                                                                                                                                                                                                                                                                                                                                                                                                                                                                                                                                                                                                                                                                                                                                                                                                                                                                                                                                                                                                                            | Single span bridge                    | -                                  | -                                            |                          |        |
|                    | Overflow culvert  Mangaone Overflow Culvert –         | No                                                                                                                                                                                                                                                                                                                                                                                                                                                                                                                                                                                                                                                                                                                                                                                                                                                                                                                                                                                                                                                                                                                                                                                                                                                                                                                                                                                                                                                                                                                                                                                                                                                                                                                                                                                                                                                                                                                                                                                                                                                                                                                             | Not known                             | 16.000                             | -                                            |                          |        |
|                    | Expressway                                            | No                                                                                                                                                                                                                                                                                                                                                                                                                                                                                                                                                                                                                                                                                                                                                                                                                                                                                                                                                                                                                                                                                                                                                                                                                                                                                                                                                                                                                                                                                                                                                                                                                                                                                                                                                                                                                                                                                                                                                                                                                                                                                                                             | 8 x 1.5 (est.)                        | 50.000                             | -                                            |                          |        |
|                    | School Rd Culvert – link road (east)                  |                                                                                                                                                                                                                                                                                                                                                                                                                                                                                                                                                                                                                                                                                                                                                                                                                                                                                                                                                                                                                                                                                                                                                                                                                                                                                                                                                                                                                                                                                                                                                                                                                                                                                                                                                                                                                                                                                                                                                                                                                                                                                                                                | N                                     | 46.000                             | 520,000                                      |                          |        |
|                    | <u> </u>                                              | No                                                                                                                                                                                                                                                                                                                                                                                                                                                                                                                                                                                                                                                                                                                                                                                                                                                                                                                                                                                                                                                                                                                                                                                                                                                                                                                                                                                                                                                                                                                                                                                                                                                                                                                                                                                                                                                                                                                                                                                                                                                                                                                             | Not known                             | 16.000                             | 520.000                                      |                          |        |
|                    | Gear Road Culvert                                     | Yes                                                                                                                                                                                                                                                                                                                                                                                                                                                                                                                                                                                                                                                                                                                                                                                                                                                                                                                                                                                                                                                                                                                                                                                                                                                                                                                                                                                                                                                                                                                                                                                                                                                                                                                                                                                                                                                                                                                                                                                                                                                                                                                            | 3.5 x 2                               | 20.000                             | 150.000                                      |                          |        |
|                    | Gear Expressway Culvert                               | Yes                                                                                                                                                                                                                                                                                                                                                                                                                                                                                                                                                                                                                                                                                                                                                                                                                                                                                                                                                                                                                                                                                                                                                                                                                                                                                                                                                                                                                                                                                                                                                                                                                                                                                                                                                                                                                                                                                                                                                                                                                                                                                                                            | 5 x 2                                 | 40.000                             | 90.000                                       |                          |        |
|                    | Settlement Heights Culvert                            | Yes                                                                                                                                                                                                                                                                                                                                                                                                                                                                                                                                                                                                                                                                                                                                                                                                                                                                                                                                                                                                                                                                                                                                                                                                                                                                                                                                                                                                                                                                                                                                                                                                                                                                                                                                                                                                                                                                                                                                                                                                                                                                                                                            | 10 x 2                                | 40.000                             | 170.000                                      |                          |        |
|                    | Coolen Culvert                                        | Yes                                                                                                                                                                                                                                                                                                                                                                                                                                                                                                                                                                                                                                                                                                                                                                                                                                                                                                                                                                                                                                                                                                                                                                                                                                                                                                                                                                                                                                                                                                                                                                                                                                                                                                                                                                                                                                                                                                                                                                                                                                                                                                                            | 0.6 dia.                              | 40.000                             | 44.000                                       |                          |        |
|                    | Avatar Culvert                                        | No                                                                                                                                                                                                                                                                                                                                                                                                                                                                                                                                                                                                                                                                                                                                                                                                                                                                                                                                                                                                                                                                                                                                                                                                                                                                                                                                                                                                                                                                                                                                                                                                                                                                                                                                                                                                                                                                                                                                                                                                                                                                                                                             | 1.2 dia.                              | 60.000                             | 64.000                                       |                          |        |
|                    | Edwin Culvert                                         | Yes                                                                                                                                                                                                                                                                                                                                                                                                                                                                                                                                                                                                                                                                                                                                                                                                                                                                                                                                                                                                                                                                                                                                                                                                                                                                                                                                                                                                                                                                                                                                                                                                                                                                                                                                                                                                                                                                                                                                                                                                                                                                                                                            | 1.2 dia.                              | 100.000                            | 200.000                                      |                          |        |
|                    |                                                       |                                                                                                                                                                                                                                                                                                                                                                                                                                                                                                                                                                                                                                                                                                                                                                                                                                                                                                                                                                                                                                                                                                                                                                                                                                                                                                                                                                                                                                                                                                                                                                                                                                                                                                                                                                                                                                                                                                                                                                                                                                                                                                                                |                                       |                                    |                                              |                          |        |
|                    | Jewell Culvert                                        | Yes                                                                                                                                                                                                                                                                                                                                                                                                                                                                                                                                                                                                                                                                                                                                                                                                                                                                                                                                                                                                                                                                                                                                                                                                                                                                                                                                                                                                                                                                                                                                                                                                                                                                                                                                                                                                                                                                                                                                                                                                                                                                                                                            | Twin 3.5 x2.5                         | 120.000                            | 140.000                                      |                          |        |
|                    | Cavallo Culvert                                       | Yes                                                                                                                                                                                                                                                                                                                                                                                                                                                                                                                                                                                                                                                                                                                                                                                                                                                                                                                                                                                                                                                                                                                                                                                                                                                                                                                                                                                                                                                                                                                                                                                                                                                                                                                                                                                                                                                                                                                                                                                                                                                                                                                            | 1.5 dia.                              | 80.000                             | 320.000                                      |                          |        |
|                    | Cording Culvert                                       | No                                                                                                                                                                                                                                                                                                                                                                                                                                                                                                                                                                                                                                                                                                                                                                                                                                                                                                                                                                                                                                                                                                                                                                                                                                                                                                                                                                                                                                                                                                                                                                                                                                                                                                                                                                                                                                                                                                                                                                                                                                                                                                                             | 0.450 dia.                            | 70.000                             | 75.000                                       |                          |        |
|                    | Awatea Culvert                                        | Yes                                                                                                                                                                                                                                                                                                                                                                                                                                                                                                                                                                                                                                                                                                                                                                                                                                                                                                                                                                                                                                                                                                                                                                                                                                                                                                                                                                                                                                                                                                                                                                                                                                                                                                                                                                                                                                                                                                                                                                                                                                                                                                                            | Twin 1.8 dia.                         | 68.000                             | 90.000                                       |                          |        |
|                    | Kumototo Culvert                                      | Yes                                                                                                                                                                                                                                                                                                                                                                                                                                                                                                                                                                                                                                                                                                                                                                                                                                                                                                                                                                                                                                                                                                                                                                                                                                                                                                                                                                                                                                                                                                                                                                                                                                                                                                                                                                                                                                                                                                                                                                                                                                                                                                                            | Twin 1.5 dia.  Approved Revision Date | 88.000                             | 115.000                                      | Princt                   |        |
|                    | J. Natroll                                            | A POPULATION OF THE POPULATION | Applicate Nersion Loss                | NZ TRANSPORT AGENCY<br>WARA KOTANI | OPUS URS                                     | Sheet DRAINAGE PLAN      |        |
| 80 120 160 200 (m) |                                                       |                                                                                                                                                                                                                                                                                                                                                                                                                                                                                                                                                                                                                                                                                                                                                                                                                                                                                                                                                                                                                                                                                                                                                                                                                                                                                                                                                                                                                                                                                                                                                                                                                                                                                                                                                                                                                                                                                                                                                                                                                                                                                                                                |                                       |                                    | R.QUINEY R.COLES T.COULMAN Project No. Scale | 09/2011 CULVERT DETAILS  | Cha    |
| SCALE. 1:4000 @ A3 |                                                       |                                                                                                                                                                                                                                                                                                                                                                                                                                                                                                                                                                                                                                                                                                                                                                                                                                                                                                                                                                                                                                                                                                                                                                                                                                                                                                                                                                                                                                                                                                                                                                                                                                                                                                                                                                                                                                                                                                                                                                                                                                                                                                                                |                                       |                                    |                                              | 1:4000(A3) 5/2664/1/6504 | Sheet. |