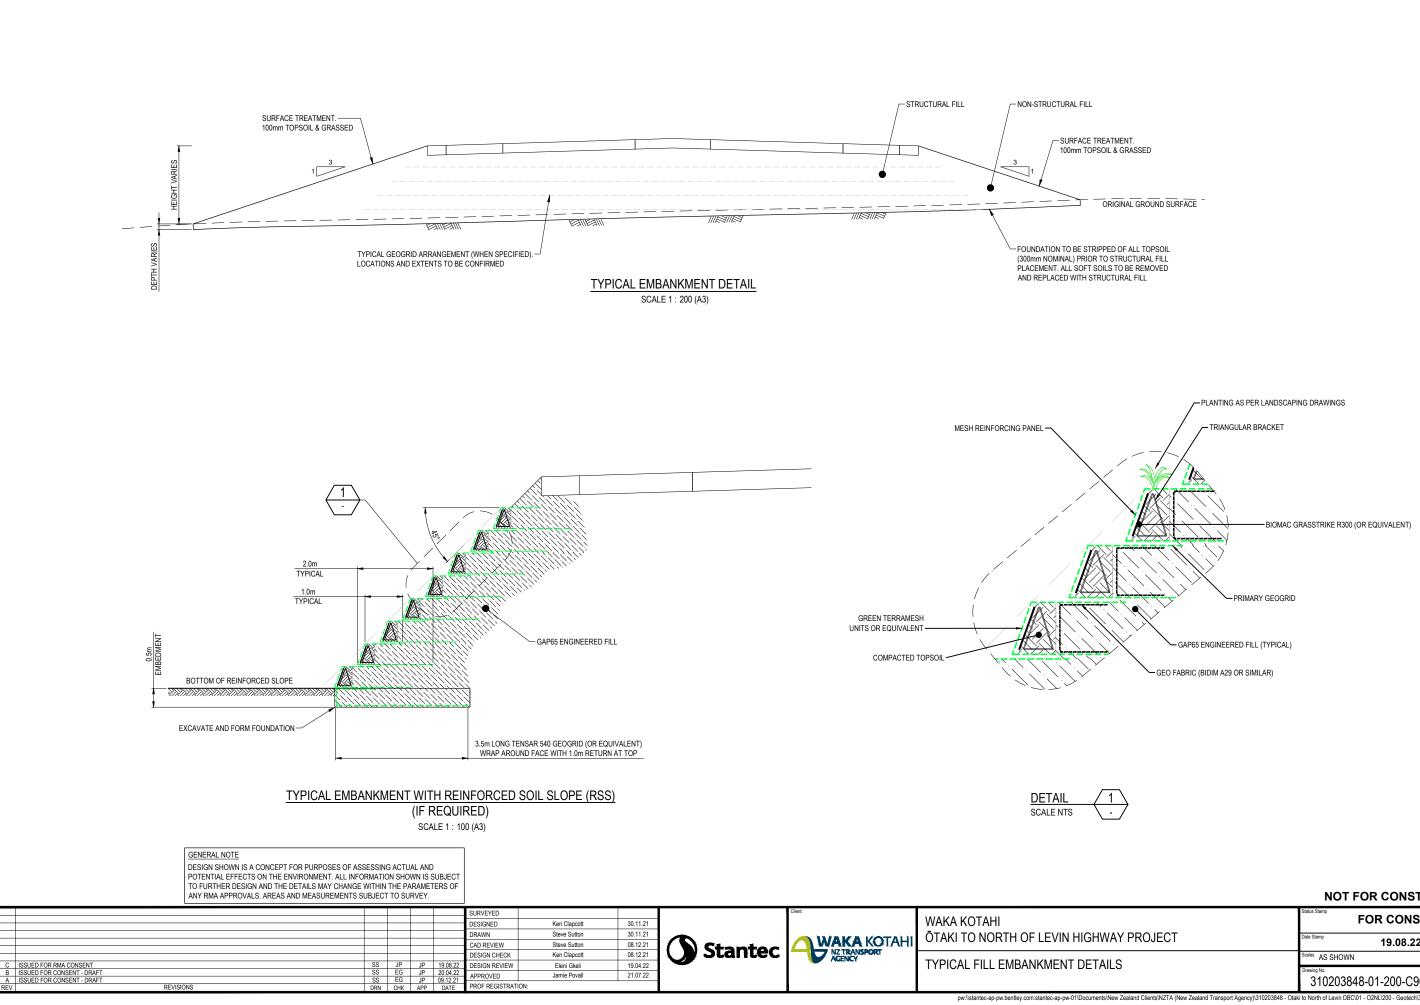

NOT FOR CONSTRUCTION

| OJECT                                                                                                                               | Date Stamp 19.08.22                  |  |  |
|-------------------------------------------------------------------------------------------------------------------------------------|--------------------------------------|--|--|
|                                                                                                                                     | Scales AS SHOWN                      |  |  |
|                                                                                                                                     | Drawing No. 810203848-01-200-C9000 C |  |  |
| Clients/NZTA (New Zealand Transport Agency/)310203848 - Otaki to North of Levin DBC/01 - O2NI /200 - Gentech/310203848-01-200-C9000 |                                      |  |  |