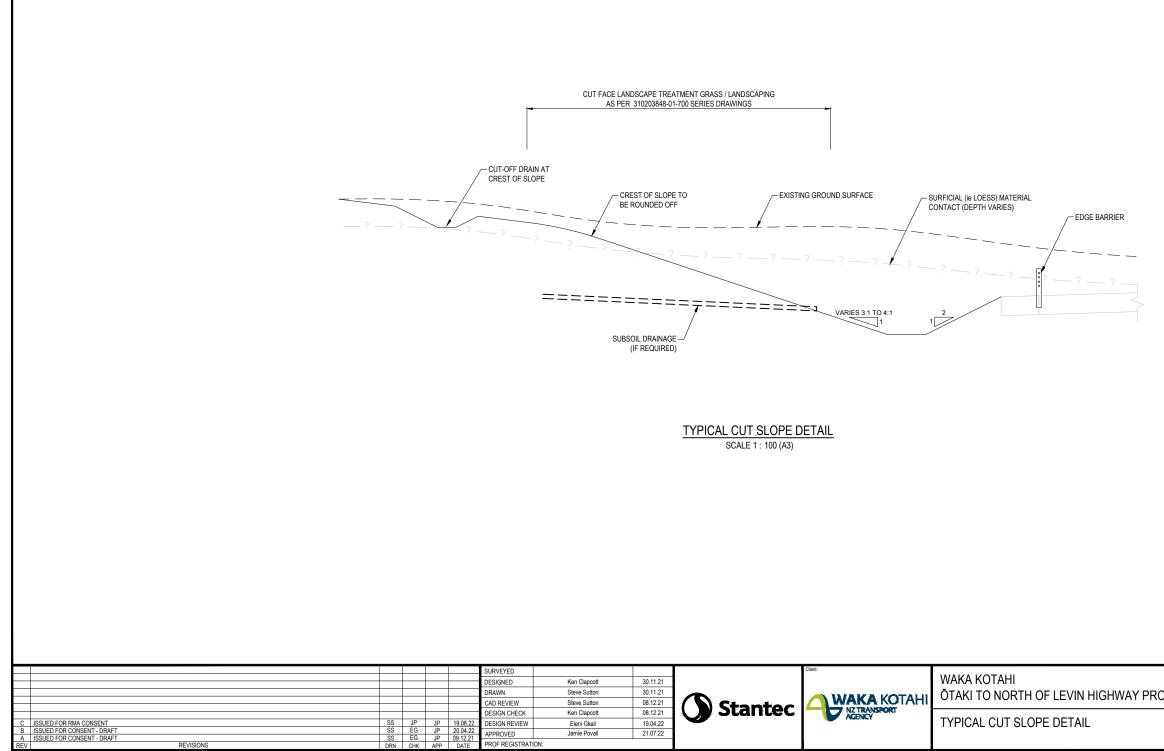

## NOT FOR CONSTRUCTION

|       | Status Stamp FOR CONSENT              |     |
|-------|---------------------------------------|-----|
| OJECT | Date Stamp 19.08.22                   |     |
|       | Scales AS SHOWN                       |     |
|       | Drawing No.<br>310203848-01-200-C9001 | C C |