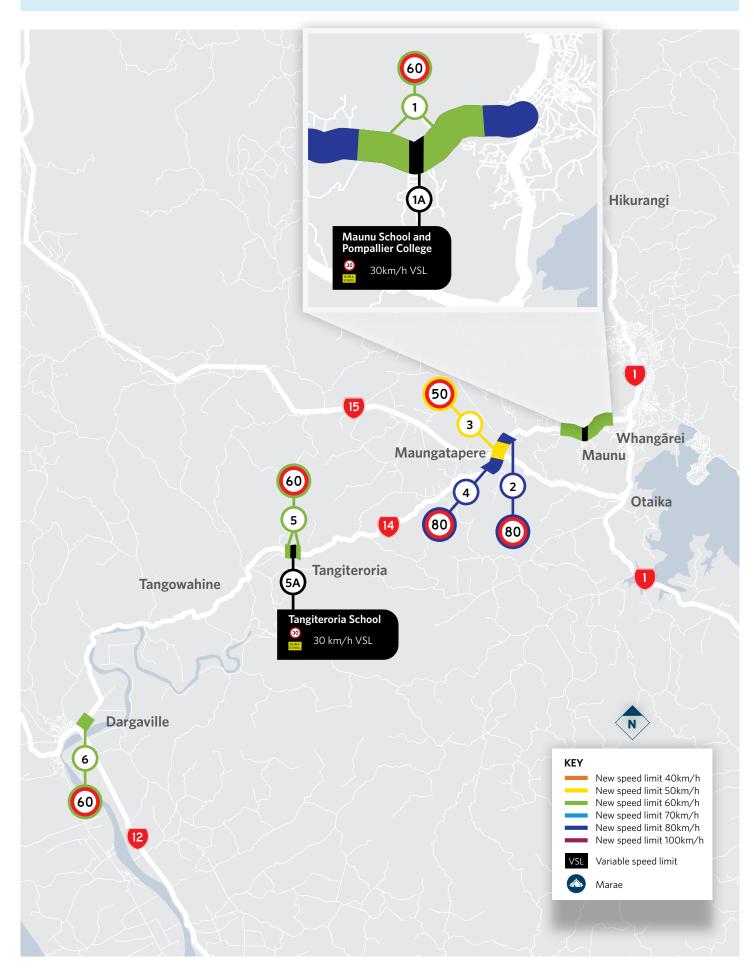

## Approved speed limit changes for SH14 Dargaville to Whangārei

Effective date of new speed limits to be confirmed

| Location |                                                                                                              | Length of<br>road with new<br>speed limit | Current<br>speed limit | Approved speed limit   |
|----------|--------------------------------------------------------------------------------------------------------------|-------------------------------------------|------------------------|------------------------|
| 1        | From 25m west of Silverstream Road to 195m west of<br>Cemetery Road                                          | 3.93km                                    | 60km/h<br>70km/h       | 60km/h                 |
| 1A       | Maunu and Pompallier Schools – from 10m southwest of Pompallier Estate Drive to 50m northwest of Austin Road | 0.54km                                    | 70km/h                 | 60km/h<br>(30km/h VSL) |
| 2        | From 105m northeast of Newton Road to 620m southwest of Kokopu Block Road                                    | 0.80km                                    | 100km/h<br>70km/h      | 80km/h                 |
| 3        | From 620m southwest of Kokopu Block Road to 250m south of Beverley Crescent                                  | 0.65km                                    | 70km/h                 | 50km/h                 |
| 4        | From 250m south of Beverley Crescent to 425m southwest of Pukeatua Road                                      | 1.20km                                    | 100km/h<br>70km/h      | 80km/h                 |
| 5        | From 640m east of Pukehuia Road to 80m west of Pukehuia Road                                                 | 0.73km                                    | 100km/h<br>70km/h      | 60km/h                 |
| 5A       | Tangiteroria School – from 540m east of Pukehuia Road to 45m west of Pukehuia Road                           | 0.58km                                    | 70km/h                 | 60km/h<br>(30km/h VSL) |
| 6        | From 370m northeast of Tuna Street to 20m northeast to Finlayson Park Avenue                                 | 0.78km                                    | 70km/h                 | 60km/h                 |