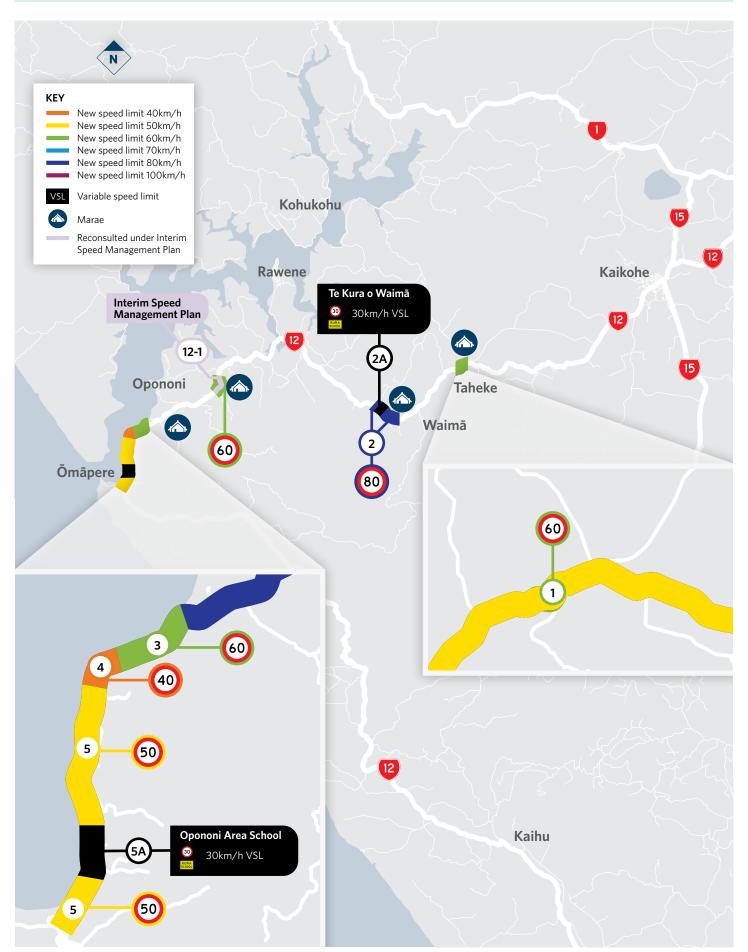

## SH12 Ōmāpere to Kaikohe

Effective date of new speed limits to be confirmed

## **Approved speed limit changes for SH12 Ōmāpere to Kaikohe**

Effective date of new speed limits to be confirmed

| Location |                                                                                                     | Length of road<br>with new speed<br>limit | Current<br>speed limit            | Approved<br>speed limit |
|----------|-----------------------------------------------------------------------------------------------------|-------------------------------------------|-----------------------------------|-------------------------|
| 1        | From 295m west of Rakauwahia Road to 230m west of Ramsey Road                                       | 0.95km                                    | 100km/h                           | 60km/h                  |
| 2        | From 630m west of Waima Valley Road to 270m northwest of Peras Road                                 | 1.93km                                    | 100km/h                           | 80km/h                  |
| 2A       | Te Kura o Waima School – from 120m southeast of<br>Waima School Road to 15m northwest of Peras Road | 0.47km                                    | 100km/h                           | 80km/h<br>(30km/h VSL)  |
| 3        | From 655m southwest of Pakanae Cemetery Road to 1.29km northeast of Fairlie Crescent                | 1.37km                                    | 100km/h                           | 60km/h                  |
| 4        | From 1.29km northeast of Fairlie Crescent to 855m north of Fairlie Crescent                         | 0.44km                                    | 50km/h                            | 40km/h                  |
| 5        | From 855m north of Fairlie Crescent to 55m west of Pioneer Walk                                     | 3.71km                                    | 50km/h<br>(50/70km/h<br>seasonal) | 50km/h                  |
| 5A       | Opononi Area School – From 10m north<br>of Waianga Place to 190m south of Waihuka Road              | 0.55km                                    | 50km/h                            | 50km/h<br>(30km/h VSL)  |

## **Reconsulted within the Interim State Highway Speed Management Plan**

Under consideration

| Location                                               | Current<br>speed limit | Proposed<br>speed limit |
|--------------------------------------------------------|------------------------|-------------------------|
| 12-1 Whirinaki urban - Koutu Loop Road to Jackson Road | 100km/h                | 60km/h                  |